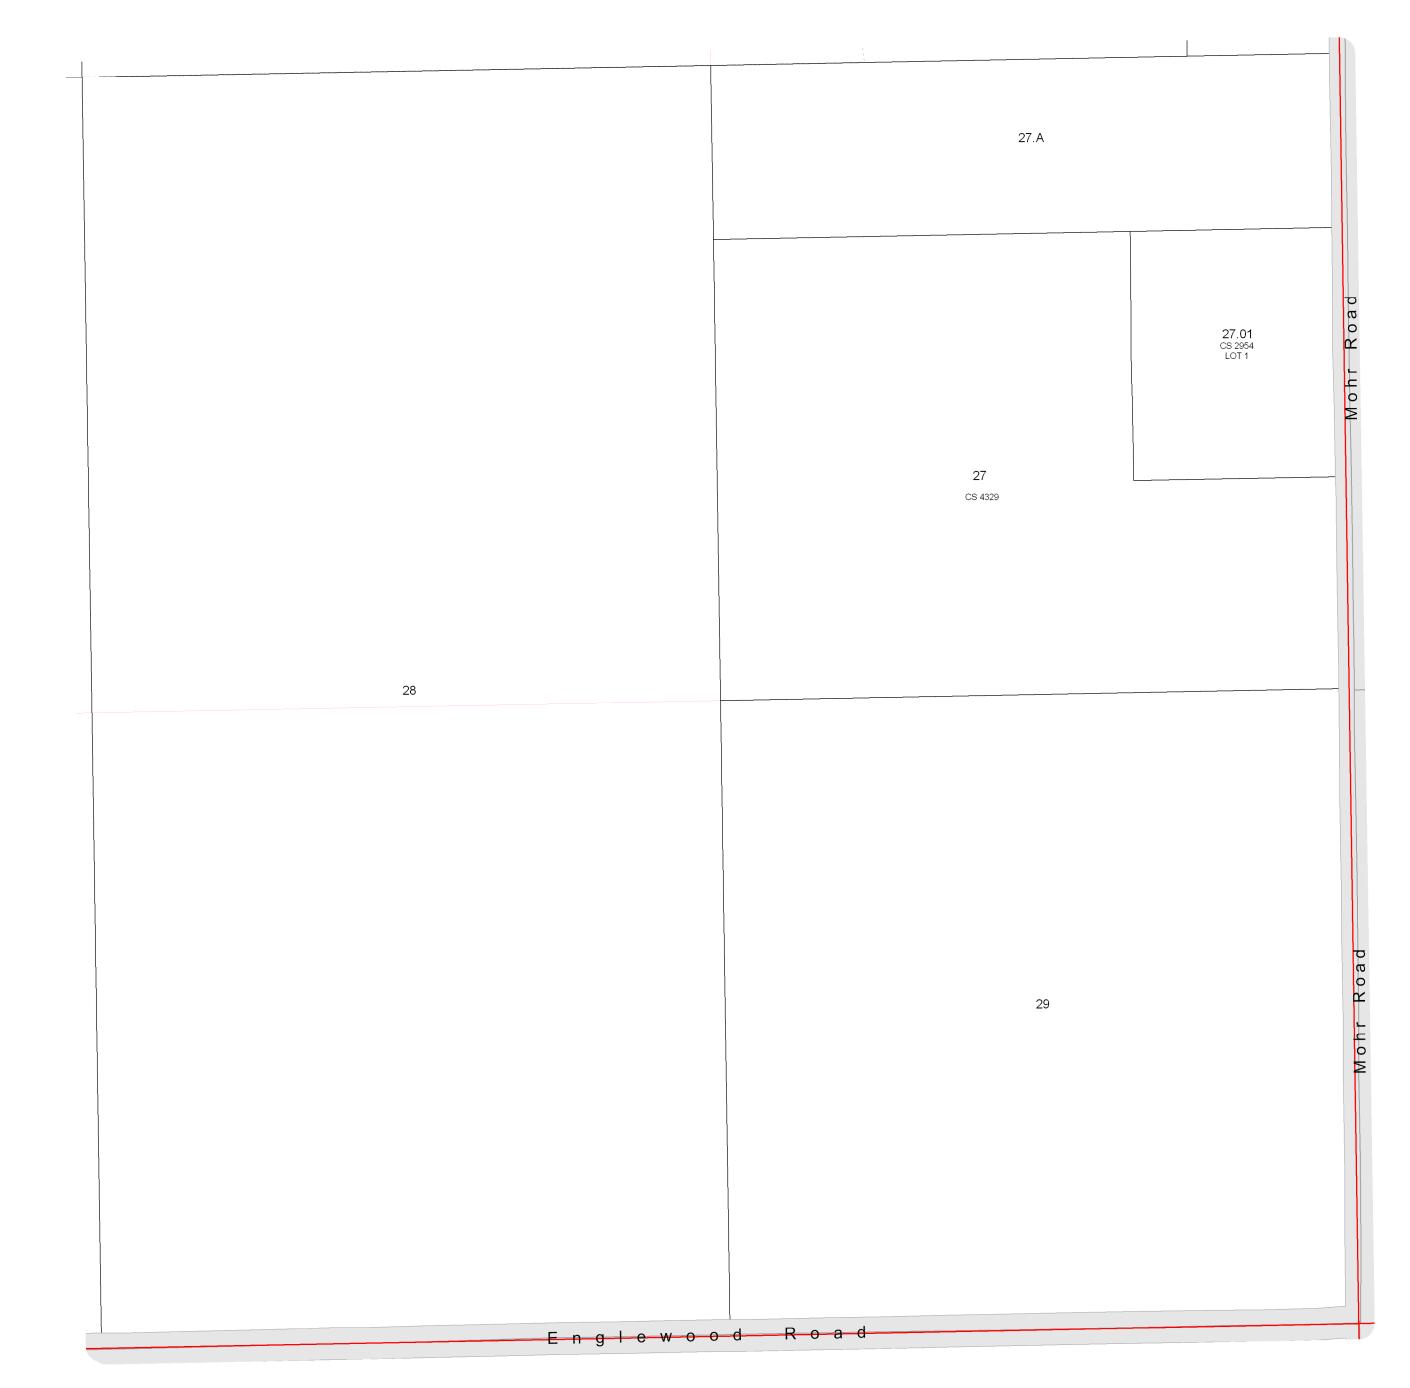

SEE TOWN OF OTSEGO

SEE VILLAGE OF DOYLESTOWN - Page 04

SEE VILLAGE OF DOYLESTOWN - Page 06

VILLAGE OF DOYLESTOWN - Page 03 T11N R11E

1 inch = 200 feet 1:2,400

SEE TOWN OF OTSEGO

1 inch = 200 feet 1:2,400

SEE VILLAGE OF DOYLESTOWN - Page 04