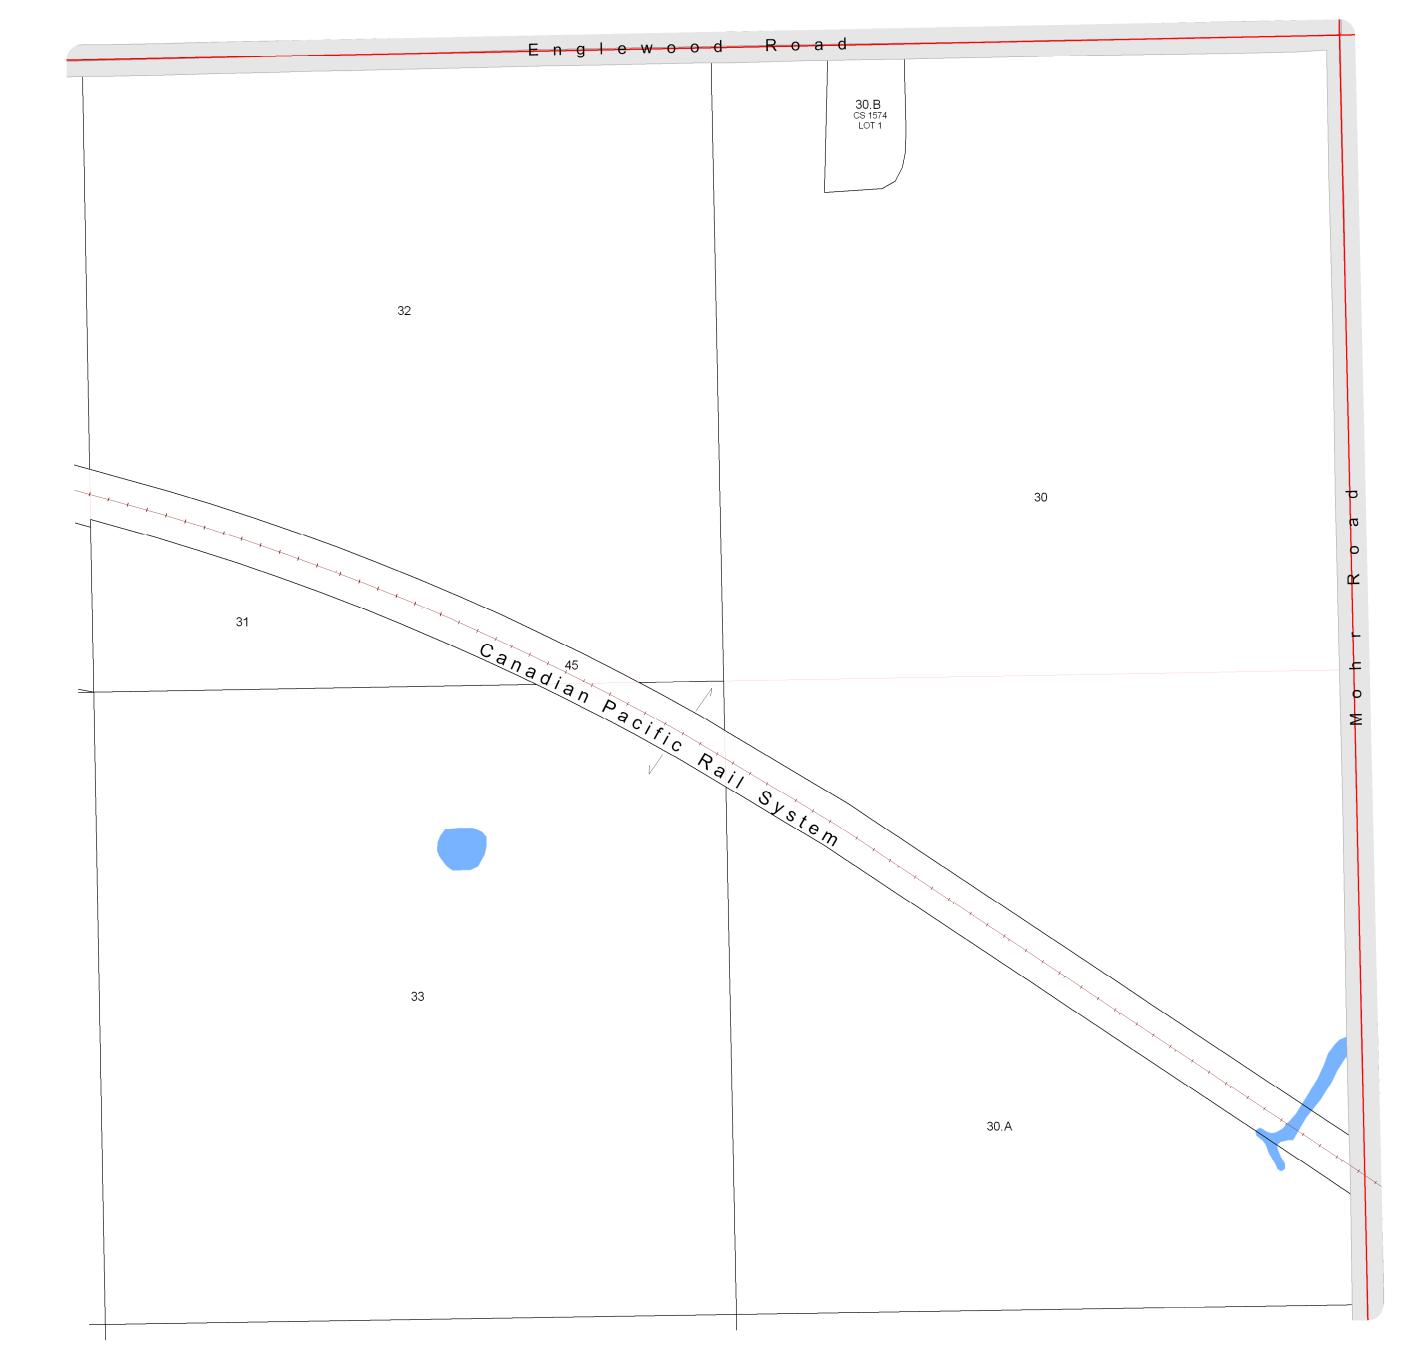

VILLAGE OF DOYLESTOWN - Page 06 T11N R11E

1 inch = 200 feet 1:2,400

SEE VILLAGE OF DOYLESTOWN - Page 02

SEE VILLAGE OF DOYLESTOWN - Page 06

SEE VILLAGE OF DOYLESTOWN - Page 10

VILLAGE OF DOYLESTOWN - Page 07 T11N R11E