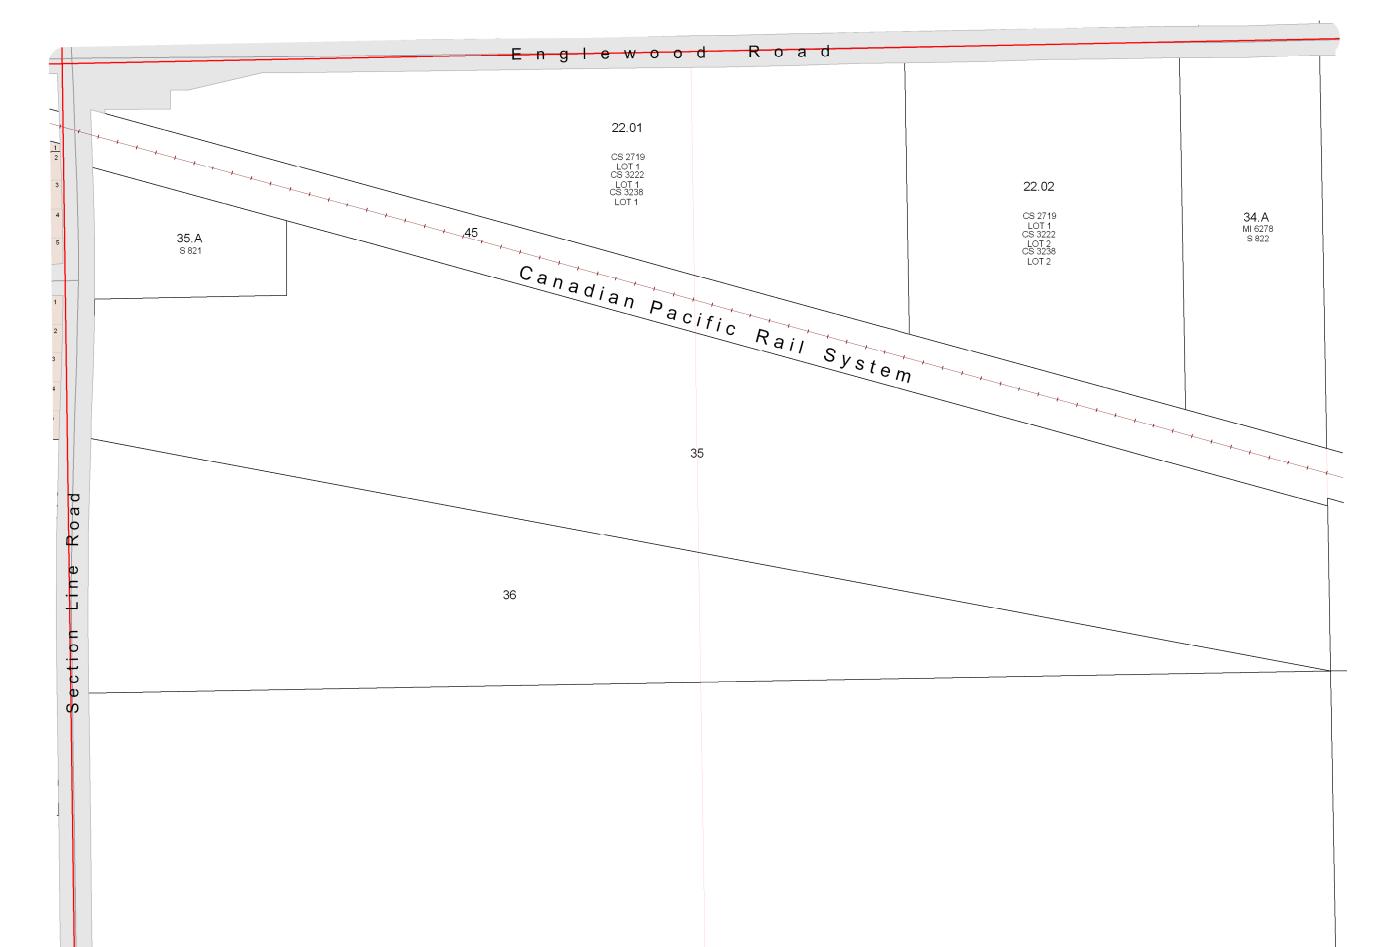

R11E

1 inch = 200 feet 1:2,400





SEE TOWN OF OTSEGO



1 inch = 200 feet 1:2,400





SEE VILLAGE OF DOYLESTOWN - Page 04



### SEE VILLAGE OF DOYLESTOWN - Page 12

VILLAGE OF DOYLESTOWN - Page 05 T11N R11E

1 inch = 200 feet 1:2,400





SEE VILLAGE OF DOYLESTOWN - Page 03



SEE VILLAGE OF DOYLESTOWN - Page 05

SEE VILLAGE OF DOYLESTOWN - Page 11

VILLAGE OF DOYLESTOWN - Page 06 T11N R11E

1 inch = 200 feet 1:2,400





SEE VILLAGE OF DOYLESTOWN - Page 02



SEE VILLAGE OF DOYLESTOWN - Page 06

SEE VILLAGE OF DOYLESTOWN - Page 10

VILLAGE OF DOYLESTOWN - Page 07 T11N R11E

1 inch = 200 feet 1:2,400









SEE VILLAGE OF DOYLESTOWN - Page 07

1 inch = 200 feet 1:2,400









SEE VILLAGE OF DOYLESTOWN - Page 10

1 inch = 200 feet 1:2,400





SEE VILLAGE OF DOYLESTOWN - Page 07



SEE VILLAGE OF DOYLESTOWN - Page 11



1 inch = 200 feet 1:2,400







SEE VILLAGE OF DOYLESTOWN - Page 06

47.02 CS 3205



### SEE VILLAGE OF DOYLESTOWN - Page 14

1 inch = 200 feet 1:2,400





SEE VILLAGE OF DOYLESTOWN - Page 05



### SEE VILLAGE OF DOYLESTOWN - Page 13

1 inch = 200 feet 1:2,400





SEE VILLAGE OF DOYLESTOWN - Page 12



SEE VILLAGE OF DOYLESTOWN - Page 14

SEE TOWN OF OTSEGO

1 inch = 200 feet 1:2,400





SEE VILLAGE OF DOYLESTOWN - Page 11



SEE VILLAGE OF DOYLESTOWN - Page 13

1 inch = 200 feet 1:2,400





SEE VILLAGE OF DOYLESTOWN - Page 10



SEE VILLAGE OF DOYLESTOWN - Page 14

1 inch = 200 feet 1:2,400









SEE VILLAGE OF DOYLESTOWN - Page 15