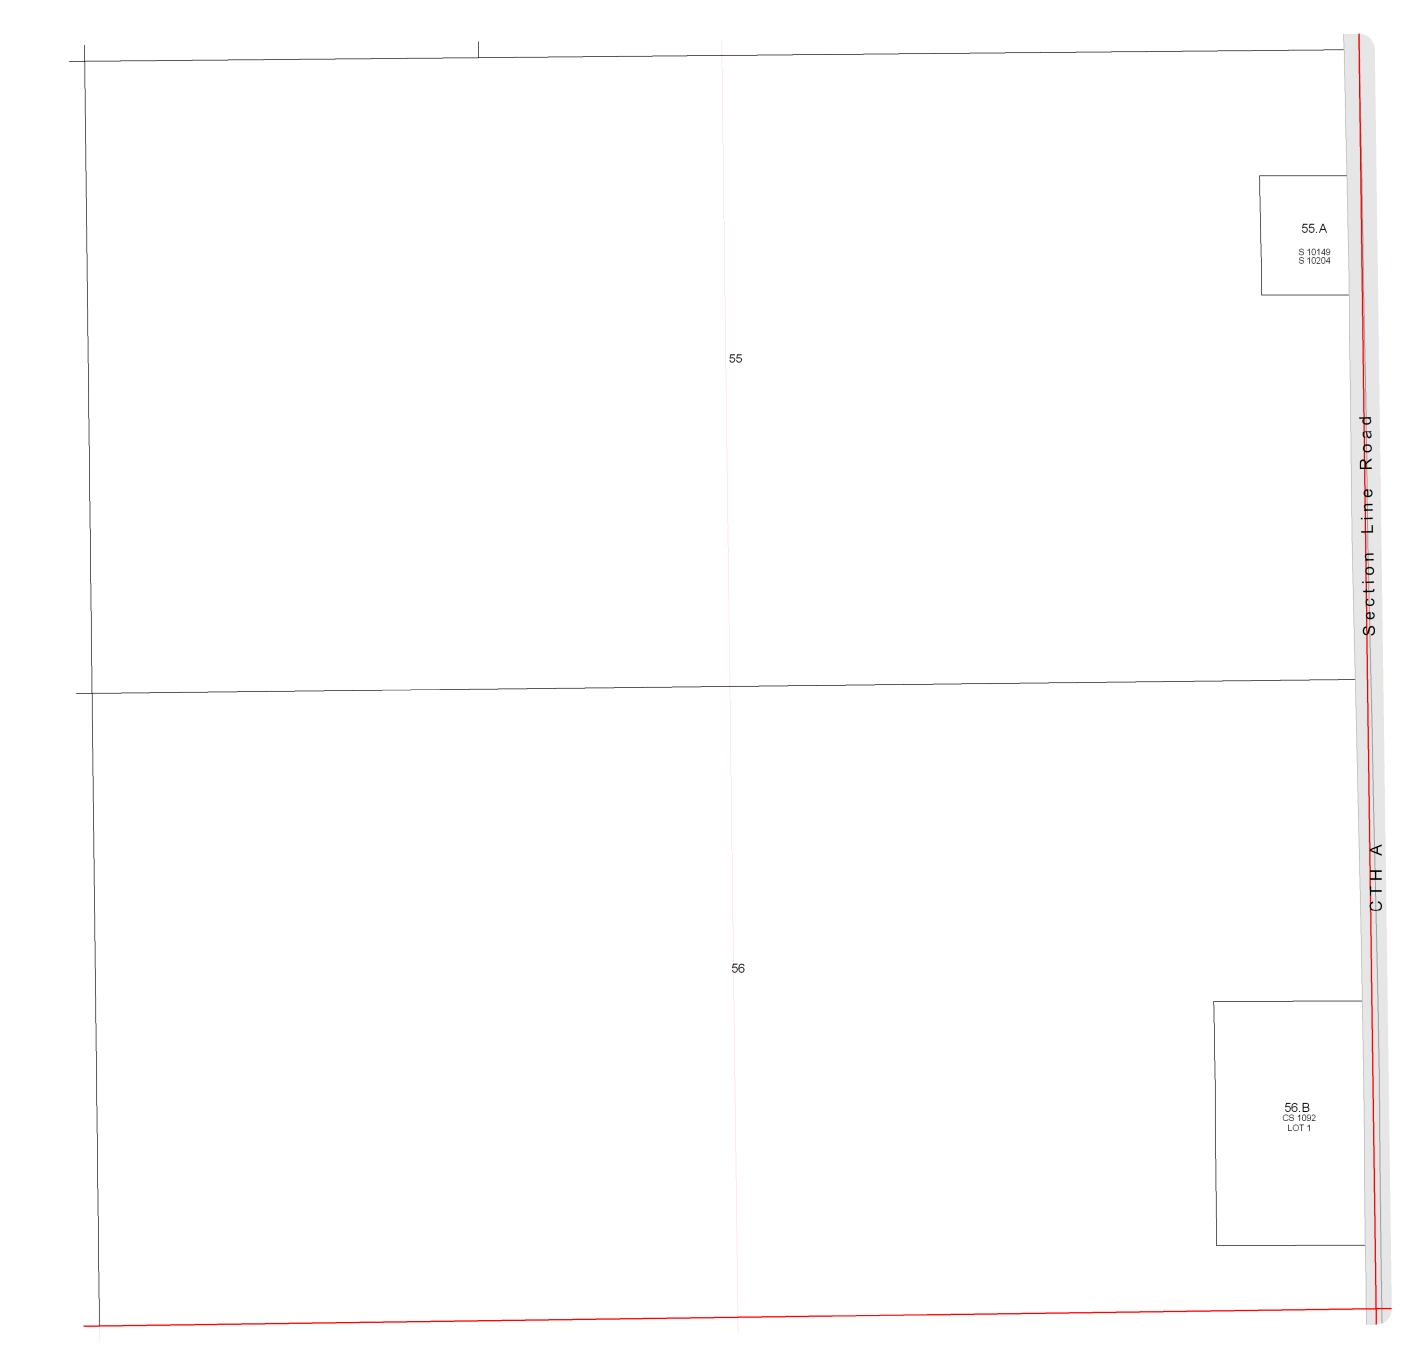

VILLAGE OF DOYLESTOWN - Page 06

SEE VILLAGE OF DOYLESTOWN - Page 10

VILLAGE OF DOYLESTOWN - Page 07 T11N R11E

1 inch = 200 feet 1:2,400









SEE VILLAGE OF DOYLESTOWN - Page 07

1 inch = 200 feet 1:2,400









SEE VILLAGE OF DOYLESTOWN - Page 10

1 inch = 200 feet 1:2,400





SEE VILLAGE OF DOYLESTOWN - Page 07



SEE VILLAGE OF DOYLESTOWN - Page 11



1 inch = 200 feet 1:2,400







SEE VILLAGE OF DOYLESTOWN - Page 06

47.02 CS 3205



### SEE VILLAGE OF DOYLESTOWN - Page 14

1 inch = 200 feet 1:2,400





SEE VILLAGE OF DOYLESTOWN - Page 05



### SEE VILLAGE OF DOYLESTOWN - Page 13

1 inch = 200 feet 1:2,400





SEE VILLAGE OF DOYLESTOWN - Page 12



SEE VILLAGE OF DOYLESTOWN - Page 14

SEE TOWN OF OTSEGO

1 inch = 200 feet 1:2,400





SEE VILLAGE OF DOYLESTOWN - Page 11



SEE VILLAGE OF DOYLESTOWN - Page 13

1 inch = 200 feet 1:2,400





SEE VILLAGE OF DOYLESTOWN - Page 10



SEE VILLAGE OF DOYLESTOWN - Page 14

1 inch = 200 feet 1:2,400









SEE VILLAGE OF DOYLESTOWN - Page 15