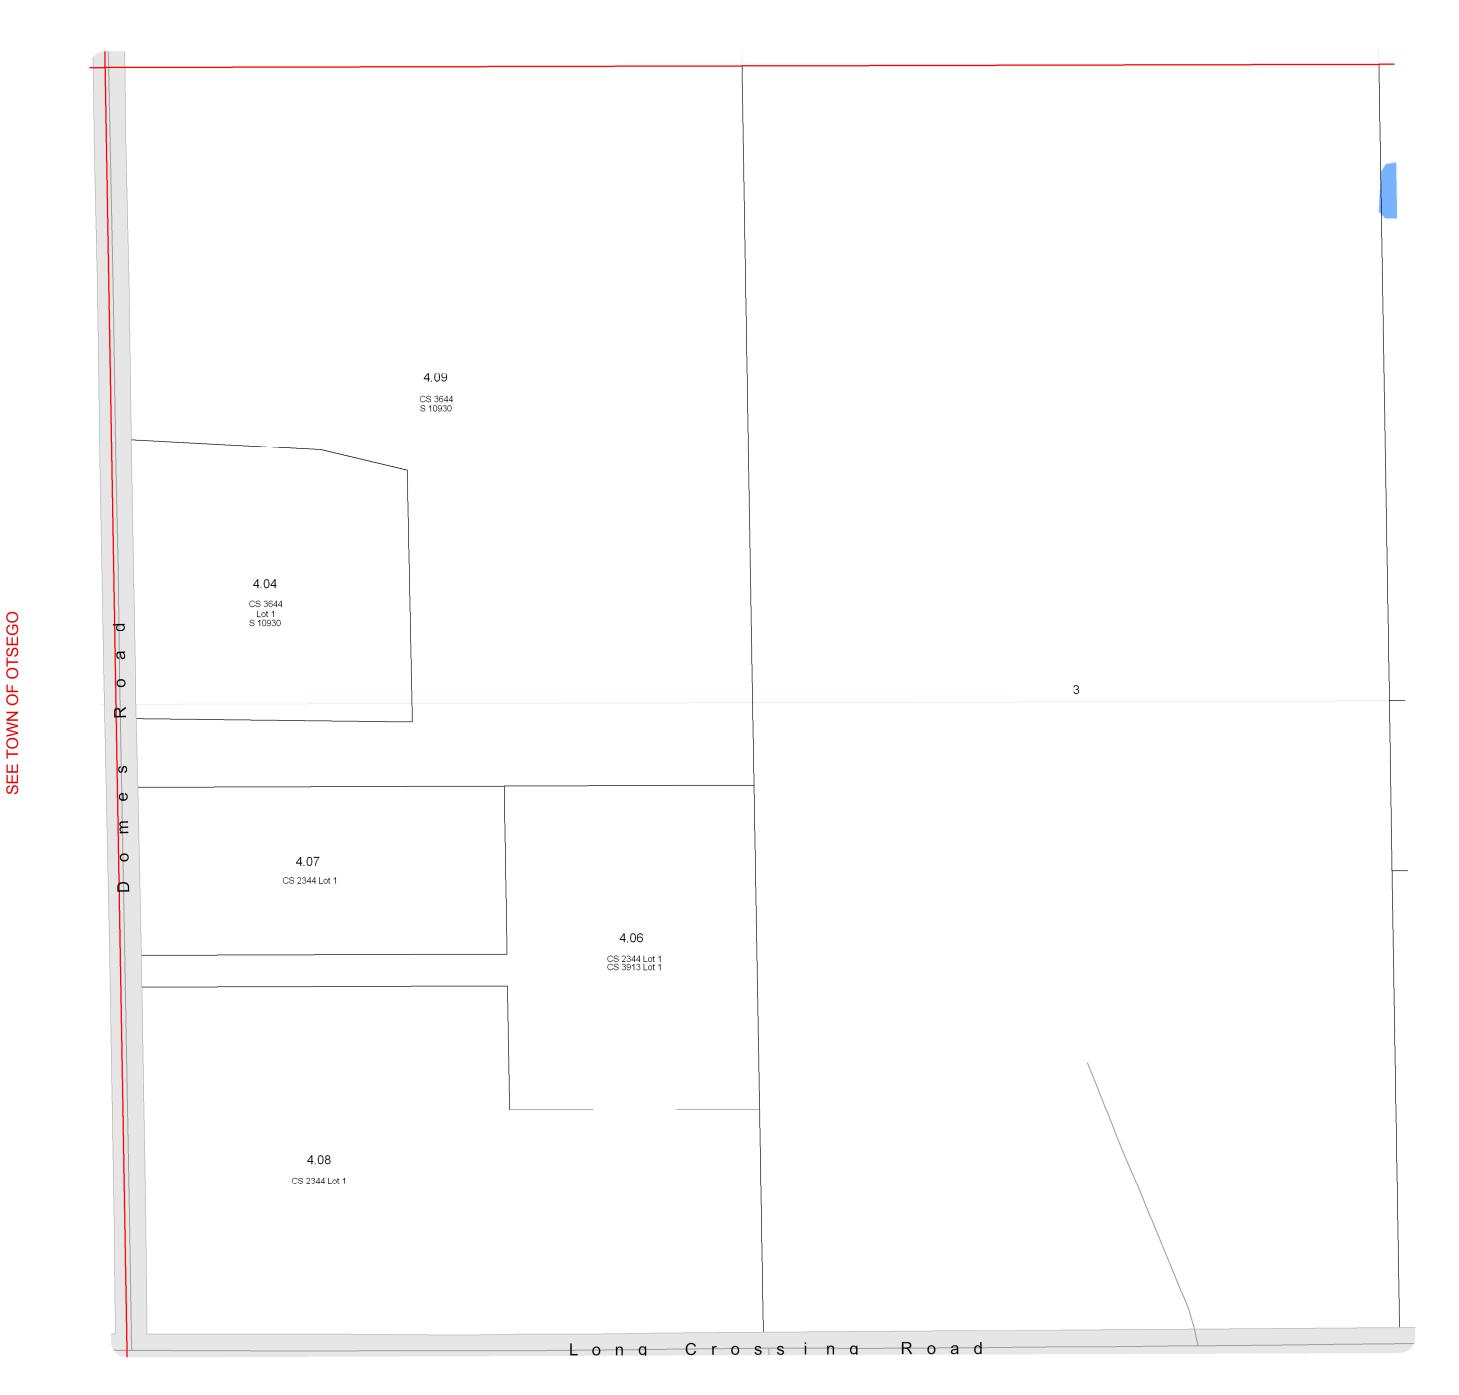

| 11 | 11 | 12 | 12 |
|----|----|----|----|
| 11 | 11 | 12 | 12 |
| 14 | 14 | 13 | 13 |
| 14 | 14 | 13 | 13 |

SEE TOWN OF OTSEGO



SEE TOWN OF FOUNTAIN PRAIRIE

SEE TOWN OF OTSEGO

1 inch = 200 feet 1:2,400





SEE TOWN OF OTSEGO



SEE VILLAGE OF DOYLESTOWN - Page 02



SEE VILLAGE OF DOYLESTOWN - Page 08

VILLAGE OF DOYLESTOWN - Page 01 T11N R11E

1 inch = 200 feet 1:2,400





SEE TOWN OF OTSEGO



SEE VILLAGE OF DOYLESTOWN - Page 03

1 inch = 200 feet 1:2,400





SEE TOWN OF OTSEGO



SEE VILLAGE OF DOYLESTOWN - Page 04

SEE VILLAGE OF DOYLESTOWN - Page 06

VILLAGE OF DOYLESTOWN - Page 03 T11N R11E

1 inch = 200 feet 1:2,400





SEE TOWN OF OTSEGO



1 inch = 200 feet 1:2,400





SEE VILLAGE OF DOYLESTOWN - Page 04



### SEE VILLAGE OF DOYLESTOWN - Page 12

VILLAGE OF DOYLESTOWN - Page 05 T11N R11E

1 inch = 200 feet 1:2,400





SEE VILLAGE OF DOYLESTOWN - Page 03



SEE VILLAGE OF DOYLESTOWN - Page 05

SEE VILLAGE OF DOYLESTOWN - Page 11

VILLAGE OF DOYLESTOWN - Page 06 T11N R11E

1 inch = 200 feet 1:2,400





SEE VILLAGE OF DOYLESTOWN - Page 02



SEE VILLAGE OF DOYLESTOWN - Page 06

SEE VILLAGE OF DOYLESTOWN - Page 10

VILLAGE OF DOYLESTOWN - Page 07 T11N R11E

1 inch = 200 feet 1:2,400









SEE VILLAGE OF DOYLESTOWN - Page 07

1 inch = 200 feet 1:2,400









SEE VILLAGE OF DOYLESTOWN - Page 10

1 inch = 200 feet 1:2,400





SEE VILLAGE OF DOYLESTOWN - Page 07



SEE VILLAGE OF DOYLESTOWN - Page 11



1 inch = 200 feet