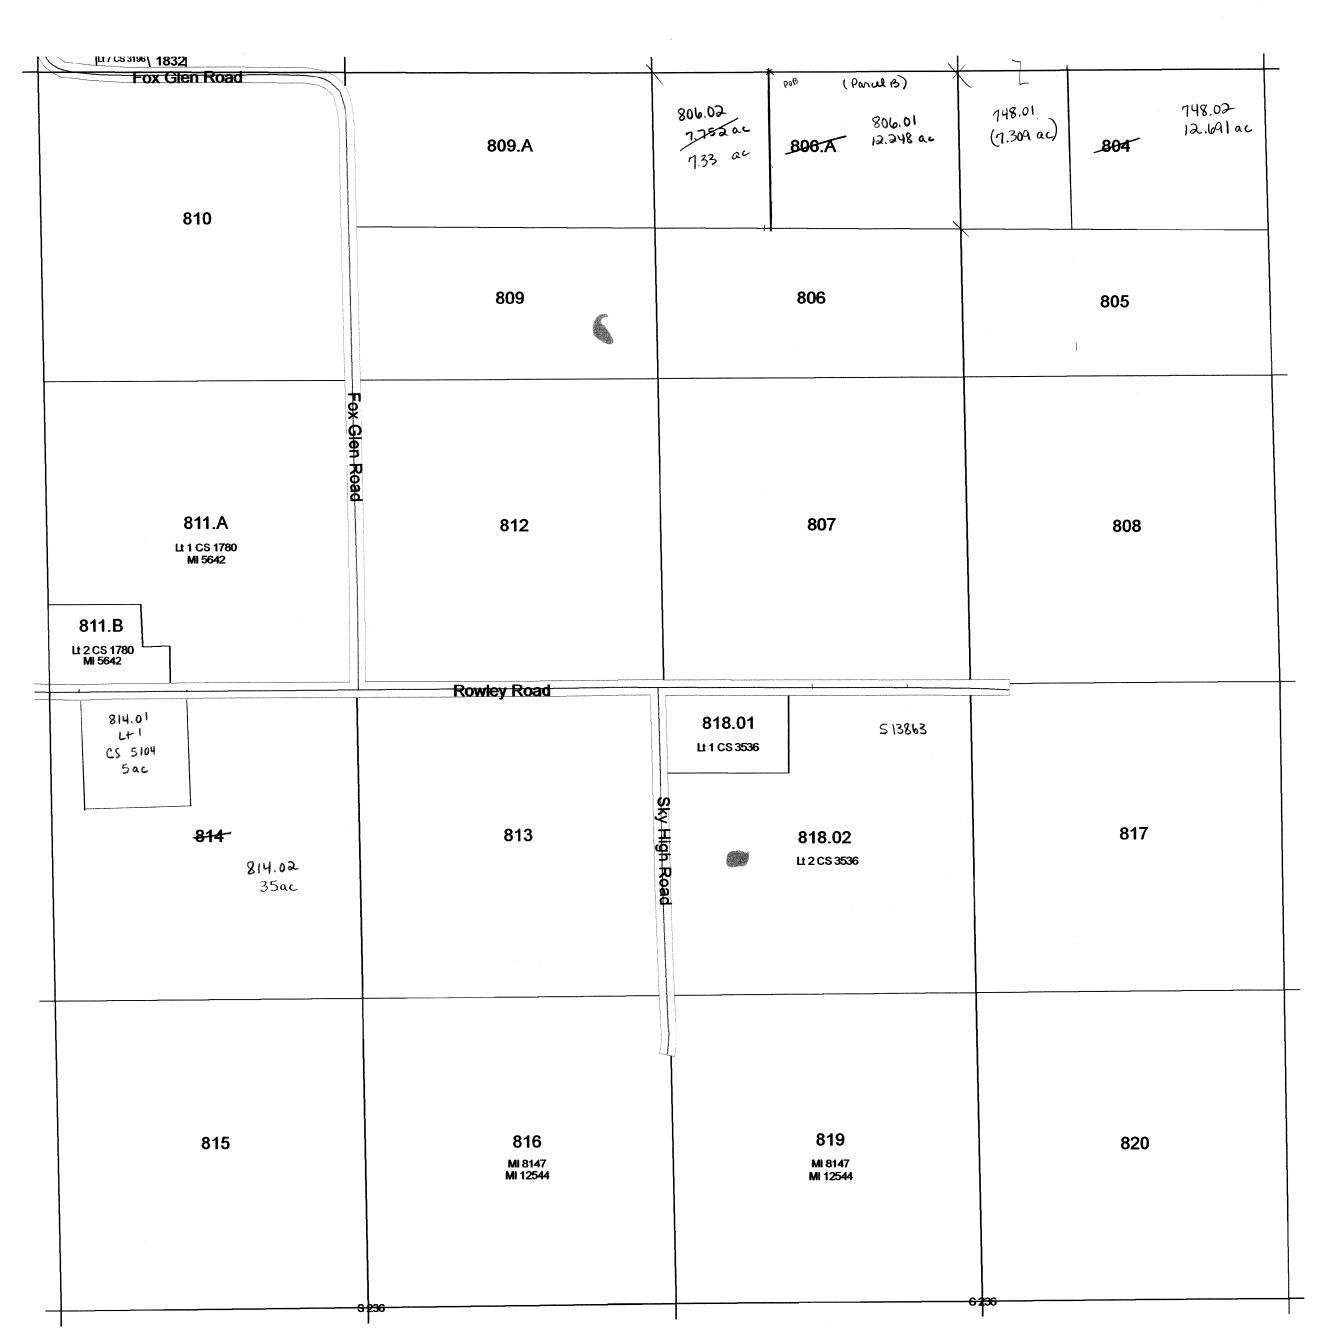

400







SEE SECTION 20 TOWN OF CALEDONIA

SEE SECTION 17 - DETAIL SW 1/4 TOWN OF CALEDONIA



SEE CITY OF PORTAGE

SEE SECTION 16 TOWN OF CALEDONIA

### **SECTION 16 T12N R9E**

1 inch = 200 feet 1:2,400





SEE SECTION 16 - DETAIL NW 1/4 TOWN OF CALEDONIA



SEE SECTION 21 - DETAIL TOWN OF CALEDONIA

SEE SECTION 17 - DETAIL SE 1/4 TOWN OF CALEDONIA

#### SECTION 36 T12N R8E

1 inch = 400 feet 1:4,800





SEE SECTION 25 TOWN OF CALEDONIA



SEE SECTION 01 TOWN OF CALEDONIA

2011

SEE SECTION 31 TOWN OF CALEDONIA

#### SECTION 35 T12N R8E

1 inch = 400 feet 1:4,800





SEE SECTION 26 TOWN OF CALEDONIA



### SECTION 34 T12N R8E

1 inch = 400 feet 1:4,800





SEE SECTION 27 TOWN OF CALEDONIA



#### SECTION 26 T12N R8E

1 inch = 400 feet 1:4,800





SEE SECTION 23 TOWN OF CALEDONIA



SEE SECTION 25 TOWN OF CALEDONIA

### SECTION 25 T12N R8E

1 inch = 400 feet 1:4,800





SEE SECTION 24 TOWN OF CALEDONIA



SEE SECTION 30 TOWN OF CALEDONIA

### SECTION 24 T12N R8E

1 inch = 400 feet 1:4,800





SEE SECTION 13 TOWN OF CALEDONIA



February 20, 2009 Columbia County Land Information

SEE SECTION 19 TOWN OF CALEDONIA

#### SECTION 23 T12N R8E

1 inch = 400 feet 1:4,800







SEE SECTION 22 TOWN OF CALEDONIA



SEE SECTION 24 TOWN OF CALEDONIA

#### SECTION 22 T12N R8E

1 inch = 400 feet 1:4,800





SEE SECTION 15 TOWN OF CALEDONIA



SECTION 22 T12N R8E

#### SECTION 19 T11N R8E

1 inch = 400 feet 1:4,800





SEE SECTION 18 TOWN OF CALEDONIA



SEE SECTION 20 TOWN OF CALEDONIA

#### SECTION 15 T11N R8E

1 inch = 400 feet 1:4,800





SEE SECTION 10 TOWN OF CALEDONIA