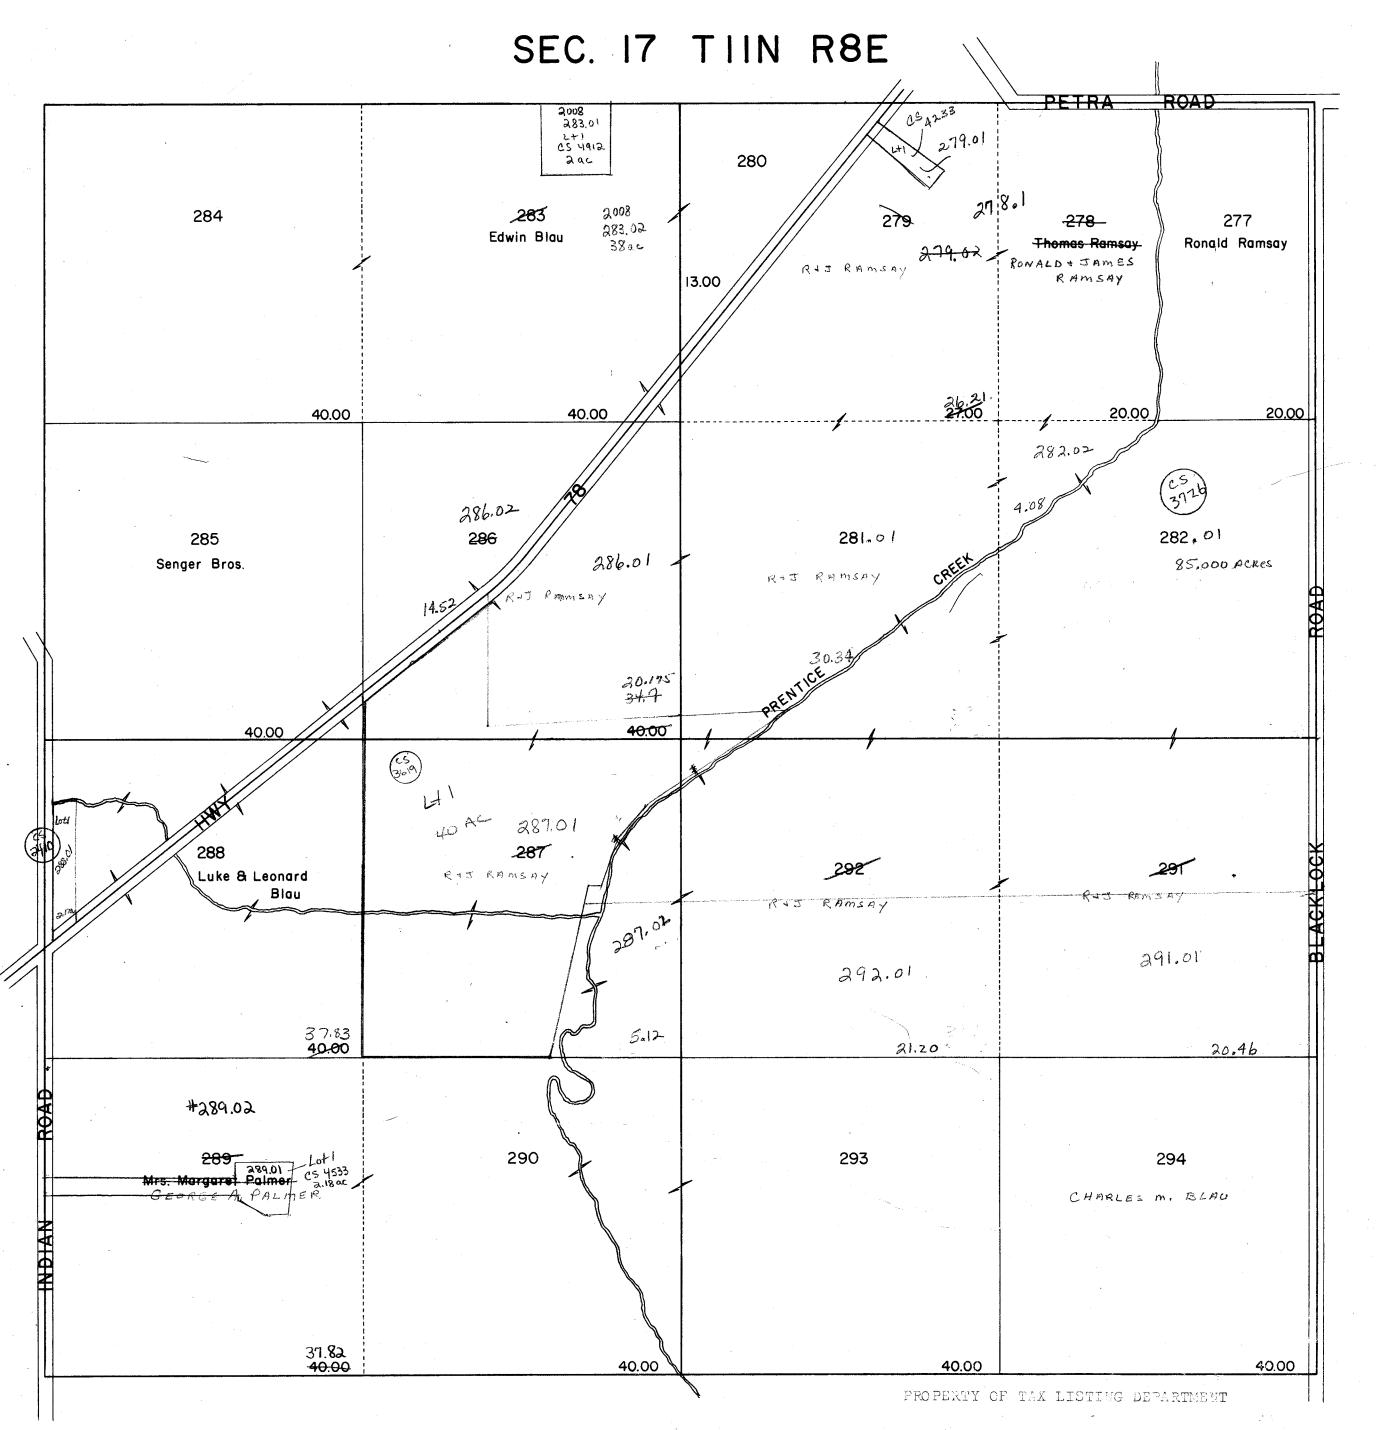

CALEDONIA SEC. I TIIN R8E (EXC. 4.64A FOR INTERSTATE) Virginia Potter ROGER C. DANGE S. - JOHN C. KREJCHIK (WEST OF INTERSTATE) Town of Caledonia 14.36 23.00 Lester Ziehmke
(EXC. APPROX. 2.34A
FOR INTERSTATE) 6.829. 30.20 / 21.17 9 9.1
(EXC. IO.OOA FOR INTERSTATE) 5+4+15 Robert Grotzke (EXC. 1.50A FOR INTERSTATE) 29,96ac 1381,50 8 38.50 8.00 40.00 30.00 32.00 1290 17 1381 Raiph Nachreiner & Dr. Raymond Nachreiner (40.00A EXC. 4.46A FOR Wutter Trust
(EXC. 7.90A FOR INTERSTATE)
(" 5.26A " COL.CO. HWY) COL. CO. HWY. ) (EXC. 2.IOA FOR INTERSTATE) WARREN HARVEY Etal SUNNY HILL FARMS, INC. 40.00 14.4 GOV'T. .. LOT 2 14.4 C.R. Storr Especi.72A 13 12 She (EXC. 79A FOR INTERSTATE) (EXC. 9.79A FOR INTERSTATE) 39.21 30.21 17. A 218.A 219.A COL. CO. HWY. NWI/4 SWI/4 5. 26A NWI/4 SEI/4 4.46A