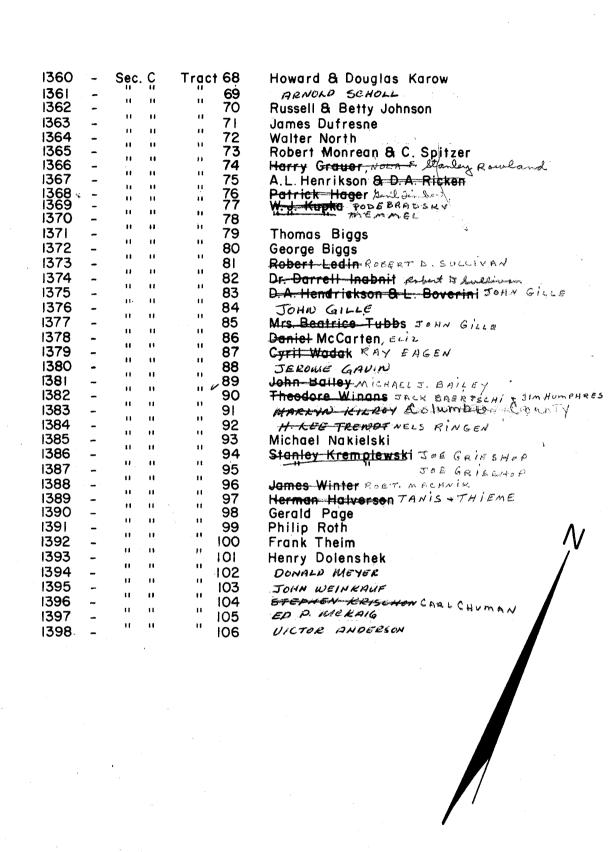

▼ MAG NAIL FOUND ⊕ 1.5" GAS PIPE FOUND THIS PLAT BASE FOR BEARING SURVEYOR SCOTT GROHOLSKI RLS #2281
POINT OF BEGINNING INC.
HOLBRICOWSKI ROAD, SUITE D
STEVENS POINT, WISCONSIN \$4481
OFFICE (715)344-9999
MOBIL (715)340-7800
FAX (715)824-7225 PLAT REVIEW STAMP DATE 5/24/05 **SUBDIVIDER** There are no objections to this plat with respect to Secs. 236.15, 236.16, 236.20 and 236.21(1) and (2), Wis Stats. as provided by s. 236.12, Wis. Stats. 04.843 ANTHONY J. BORTZ SR. MICHAEL J. BORTZ W 7776 MILITARY RD PORTAGE, WI, 53901 Certified Unly 15th 2005 OWNER ANTHONY J. BORTZ SR MICHAEL J. BORTZ W 7776 MILITARY RD PORTAGE, WI, \$3901 SCALE 1" = 50' SHEET 1 OF 2 SHEETS 010208

# CALEDONIA BLACKHAWK PARK 4112 SECTIONS 17 & 16 T12 R9



# C A L E D O N I A BLACKHAWK PARK 4112 SECTIONS 16 8 21 T12 R9



SECTION "C"

SCALE I" = 300'



PROPERTY OF TAX LISTING DEFARTMENT

# CALEDONIA BLACKHAWK PARK 41 12 SECTIONS 16 & 17 T12 R9



SECTIONS "B"& "D"

# C A L E D O N I A BLACKHAWK PARK 4112 SECTION 21 T12 R9

| <br>2.41     |   |          |    |           |            |                                                  |
|--------------|---|----------|----|-----------|------------|--------------------------------------------------|
| 1436. A      | _ | Sec.     | F  | Tract     | 106A       | MATCHETT WYSLESHOY 210LO                         |
| 1437         | _ | J 60.    |    | 11001     | 107        | JOSEPH OFFENWANGER, madeline                     |
| 1438         |   | 11       | 11 | n         | 108        | Marion Manteufel                                 |
| 1439         | _ | 14