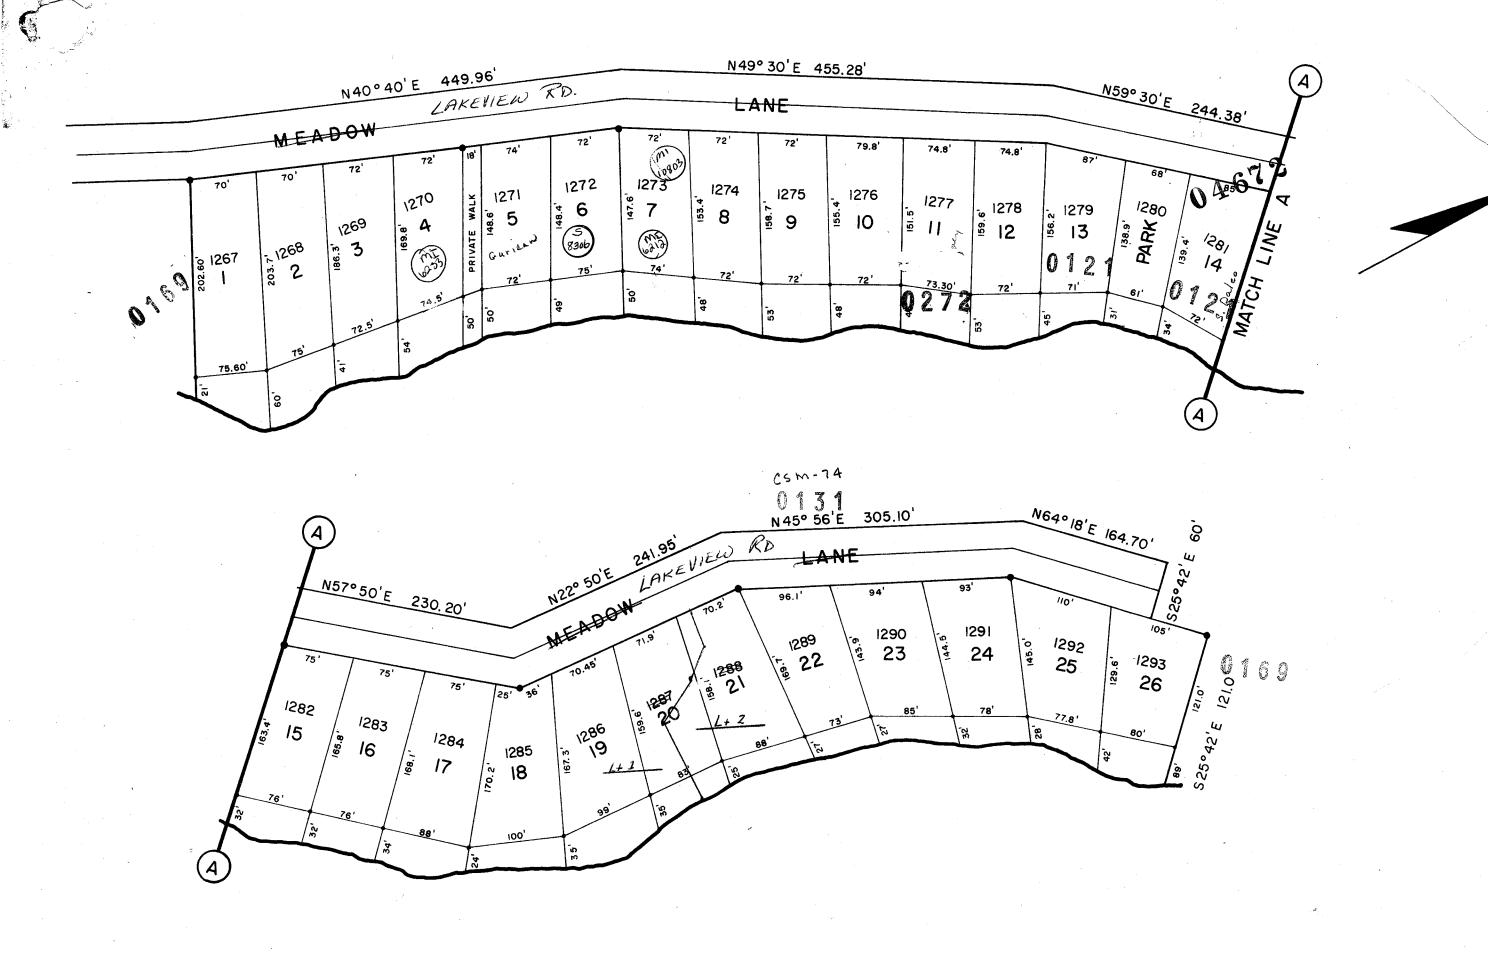

## CALEDONIA SEC. 10 TIIN R8E

MANY WATCRS

PRT 215 PRT 214

Lt 35 - 211.35 Lt 36 - 211.36 Lt 37 - 211.37 Lt 38 - 211.38 Lt 39 - 211.39 Lt 40 - 211.40 Lt 41 - 211.41 Lt 42 - 211.42 Lt 43 - 211.42 Lt 43 - 211.43 Lt 44 - 211.45 Lt 46 - 211.46