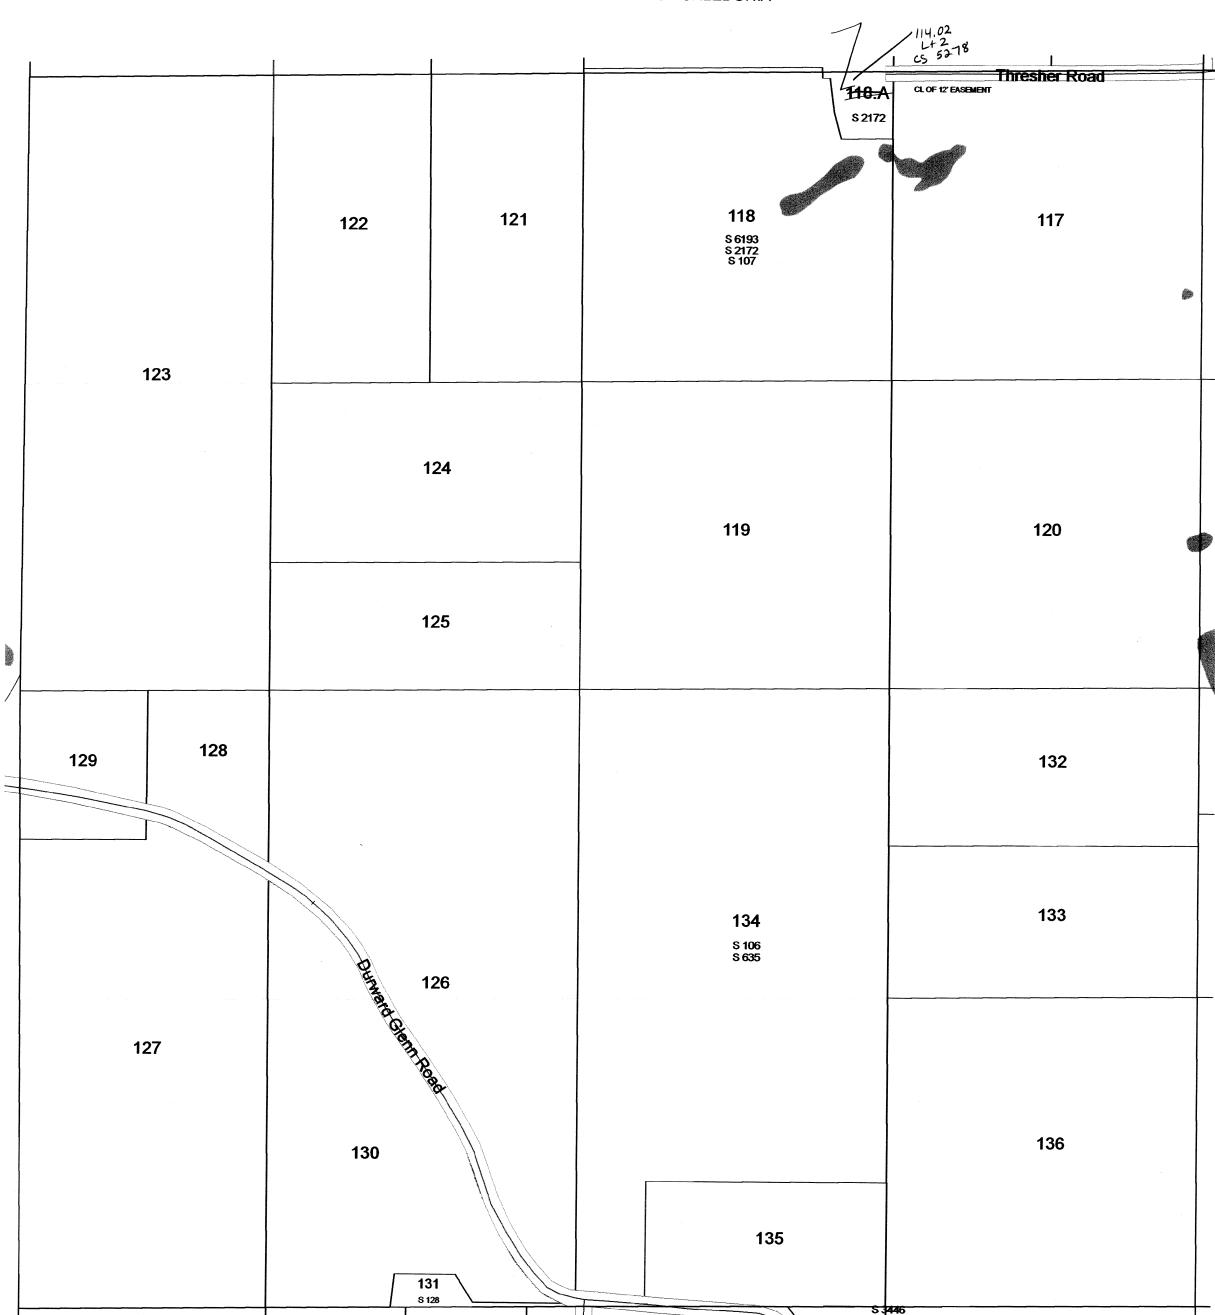

## CALEDONIA SEC. 10 TIIN R8E

MANY WATCRS

PRT 215 PRT 214

Lt 35 - 211.35 Lt 36 - 211.36 Lt 37 - 211.37 Lt 38 - 211.38 Lt 39 - 211.39 Lt 40 - 211.40 Lt 41 - 211.41 Lt 42 - 211.42 Lt 43 - 211.42 Lt 43 - 211.43 Lt 44 - 211.45 Lt 46 - 211.46