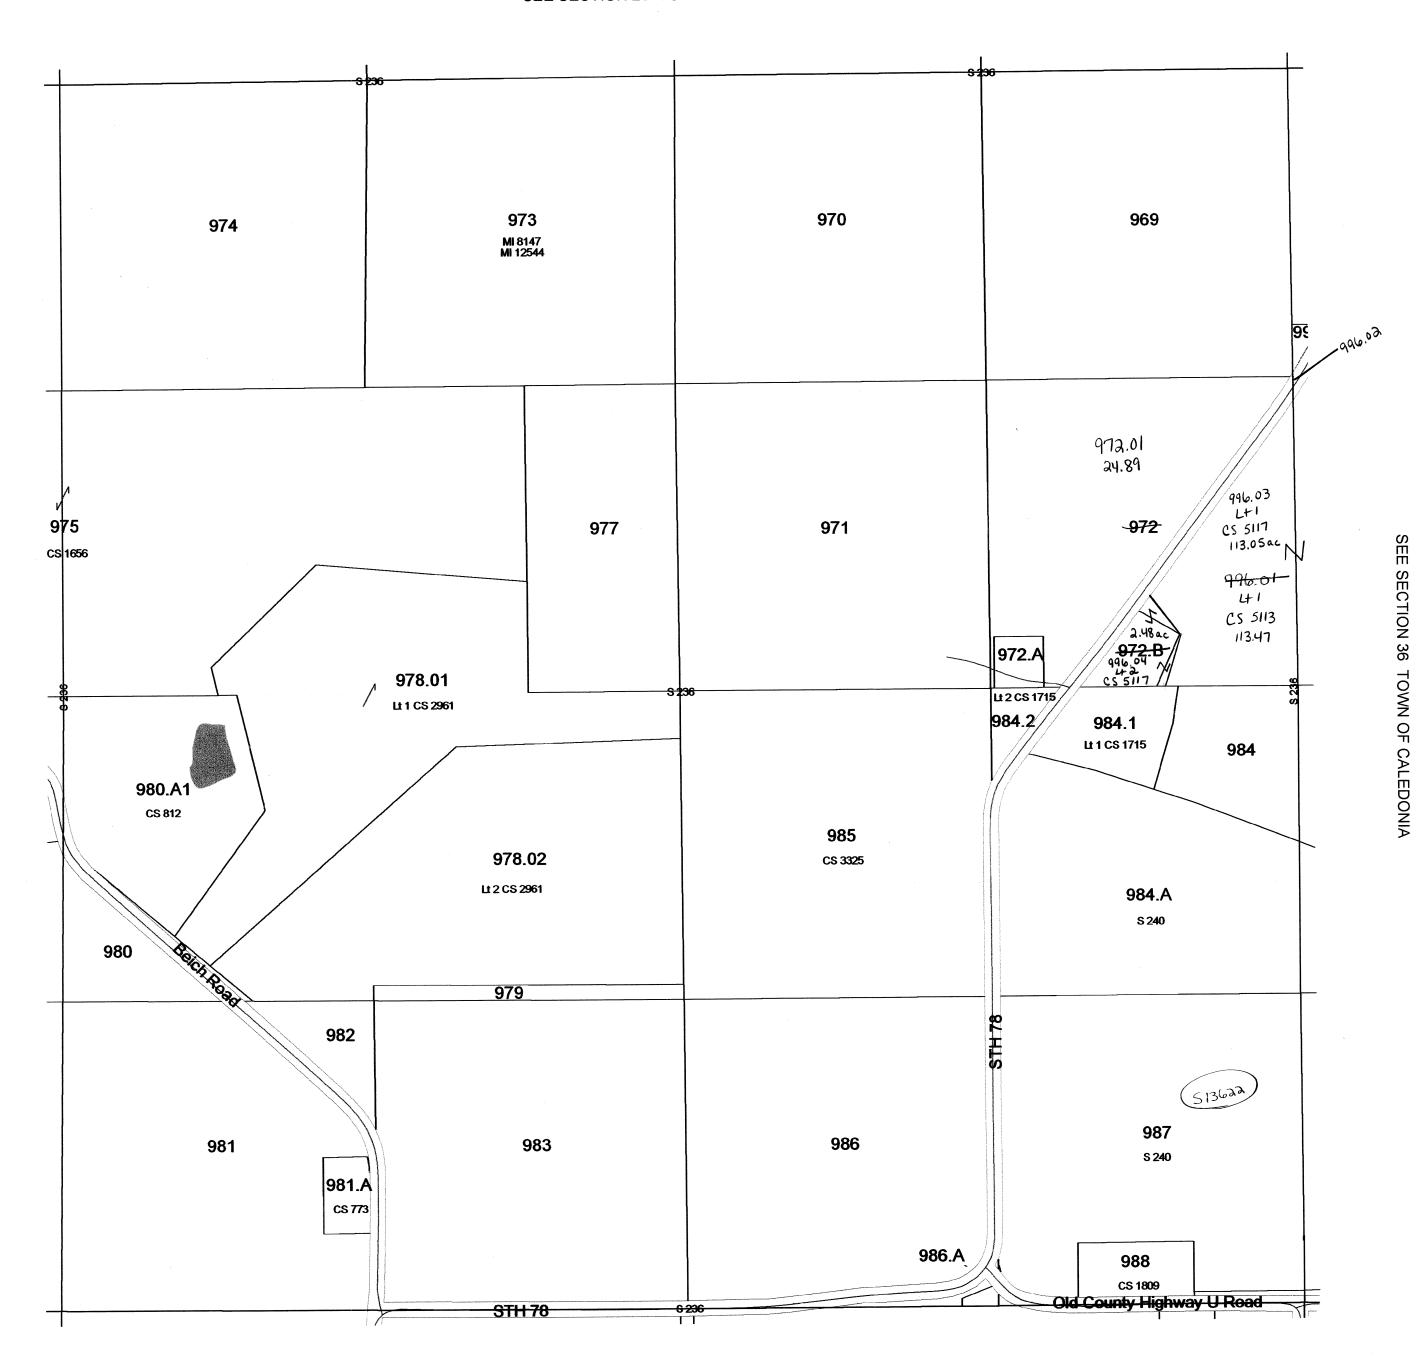

CALEDONIA SEC. I TIIN R8E (EXC. 4.64A FOR INTERSTATE) Virginia Potter ROGER C. DANGE S. - JOHN C. KREJCHIK (WEST OF INTERSTATE) Town of Caledonia 14.36 23.00 Lester Ziehmke
(EXC. APPROX. 2.34A
FOR INTERSTATE) 6.829. 30.20 / 21.17 9 9.1
(EXC. IO.OOA FOR INTERSTATE) 5+4+15 Robert Grotzke (EXC. 1.50A FOR INTERSTATE) 29,96ac 1381,50 8 38.50 8.00 40.00 30.00 32.00 1290 17 1381 Raiph Nachreiner & Dr. Raymond Nachreiner (40.00A EXC. 4.46A FOR Wutter Trust
(EXC. 7.90A FOR INTERSTATE)
(" 5.26A " COL.CO. HWY) COL. CO. HWY. ) (EXC. 2.IOA FOR INTERSTATE) WARREN HARVEY Etal SUNNY HILL FARMS, INC. 40.00 14.4 GOV'T. .. LOT 2 14.4 C.R. Storr Especi.72A 13 12 She (EXC. 79A FOR INTERSTATE) (EXC. 9.79A FOR INTERSTATE) 39.21 30.21 17. A 218.A 219.A COL. CO. HWY. NWI/4 SWI/4 5. 26A NWI/4 SEI/4 4.46A