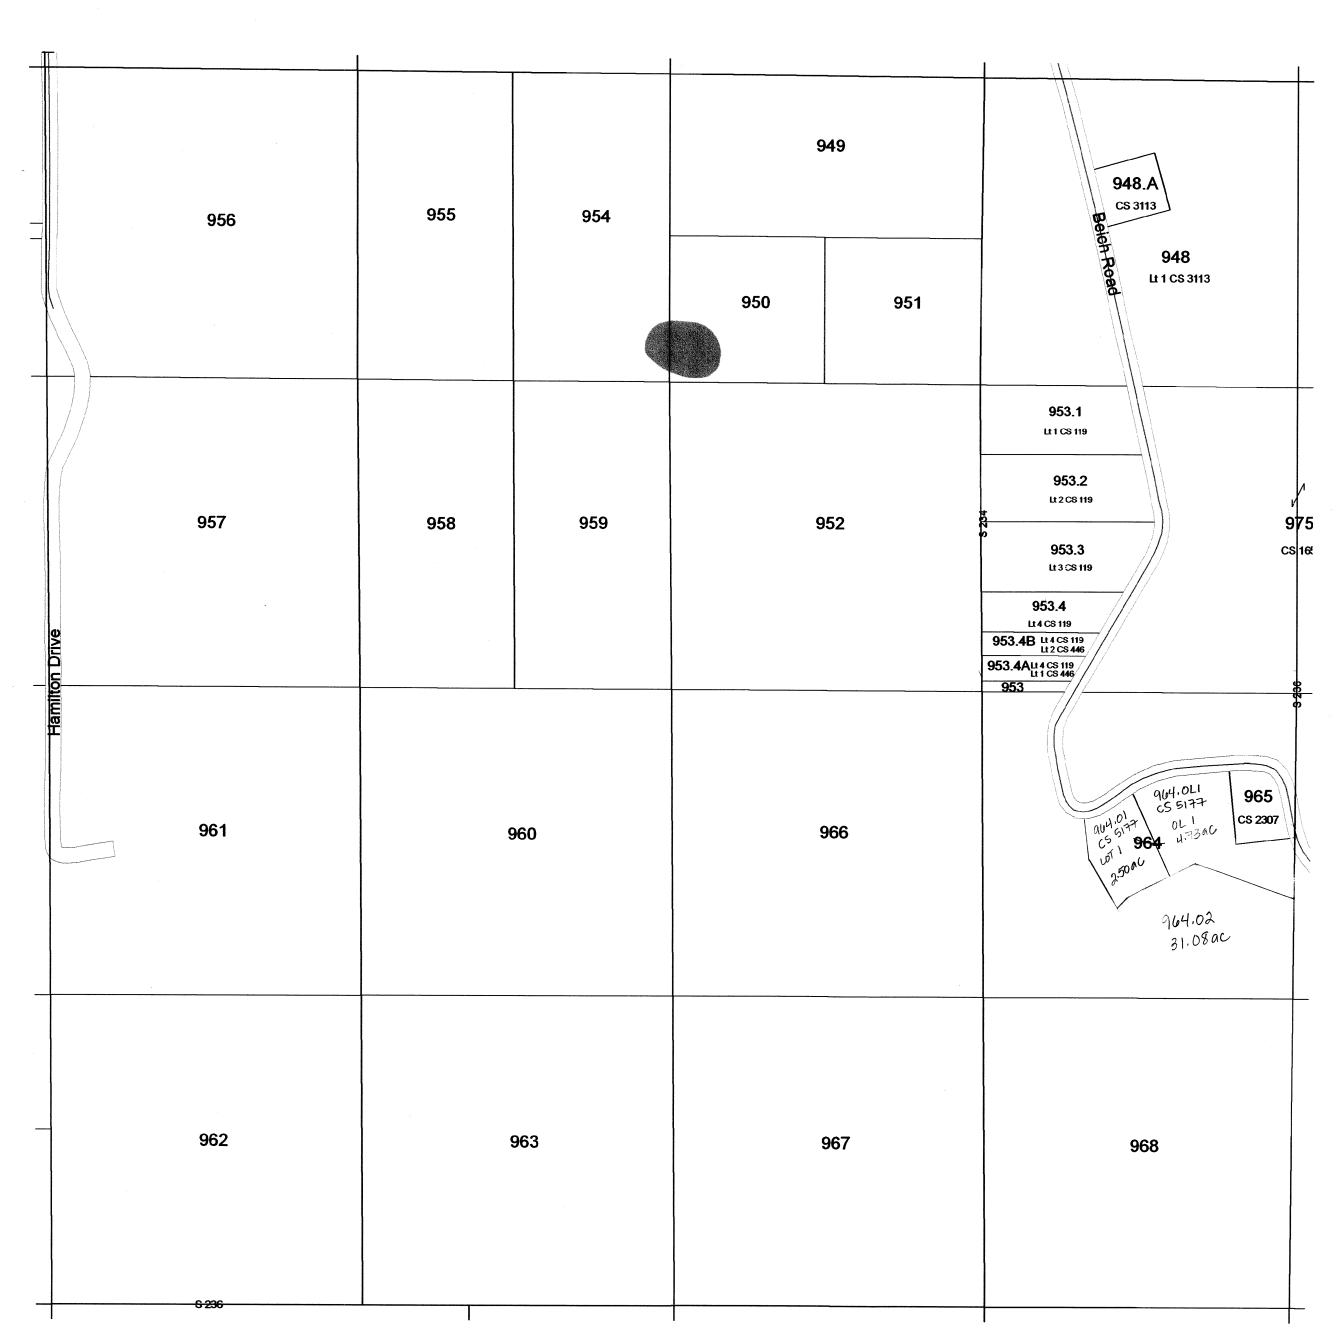

SECTION 19 TOWN OF CALEDONIA

# TOWN OF CALEDONIA SECTION 17 T12N R9E

1 inch = 200 feet 1:2,400







SEE SECTION 20 TOWN OF CALEDONIA

SEE SECTION 17 - DETAIL SW 1/4 TOWN OF CALEDONIA



SEE CITY OF PORTAGE

SEE SECTION 16 TOWN OF CALEDONIA

### **SECTION 16 T12N R9E**

1 inch = 200 feet 1:2,400





SEE SECTION 16 - DETAIL NW 1/4 TOWN OF CALEDONIA



SEE SECTION 21 - DETAIL TOWN OF CALEDONIA

SEE SECTION 17 - DETAIL SE 1/4 TOWN OF CALEDONIA

#### SECTION 36 T12N R8E

1 inch = 400 feet 1:4,800





SEE SECTION 25 TOWN OF CALEDONIA



SEE SECTION 01 TOWN OF CALEDONIA

2011

SEE SECTION 31 TOWN OF CALEDONIA

#### SECTION 35 T12N R8E

1 inch = 400 feet 1:4,800





SEE SECTION 26 TOWN OF CALEDONIA



### SECTION 34 T12N R8E

1 inch = 400 feet 1:4,800





SEE SECTION 27 TOWN OF CALEDONIA



#### SECTION 26 T12N R8E

1 inch = 400 feet 1:4,800





SEE SECTION 23 TOWN OF CALEDONIA



SEE SECTION 25 TOWN OF CALEDONIA

### SECTION 25 T12N R8E

1 inch = 400 feet 1:4,800





SEE SECTION 24 TOWN OF CALEDONIA



SEE SECTION 30 TOWN OF CALEDONIA

### SECTION 24 T12N R8E

1 inch = 400 feet 1:4,800





SEE SECTION 13 TOWN OF CALEDONIA



February 20, 2009 Columbia County Land Information

SEE SECTION 19 TOWN OF CALEDONIA

#### SECTION 23 T12N R8E

1 inch = 400 feet 1:4,800







SEE SECTION 22 TOWN OF CALEDONIA



SEE SECTION 24 TOWN OF CALEDONIA

#### SECTION 22 T12N R8E

1 inch = 400 feet 1:4,800





SEE SECTION 15 TOWN OF CALEDONIA



SECTION 22 T12N R8E

#### SECTION 19 T11N R8E

1 inch = 400 feet 1:4,800





SEE SECTION 18 TOWN OF CALEDONIA



SEE SECTION 20 TOWN OF CALEDONI