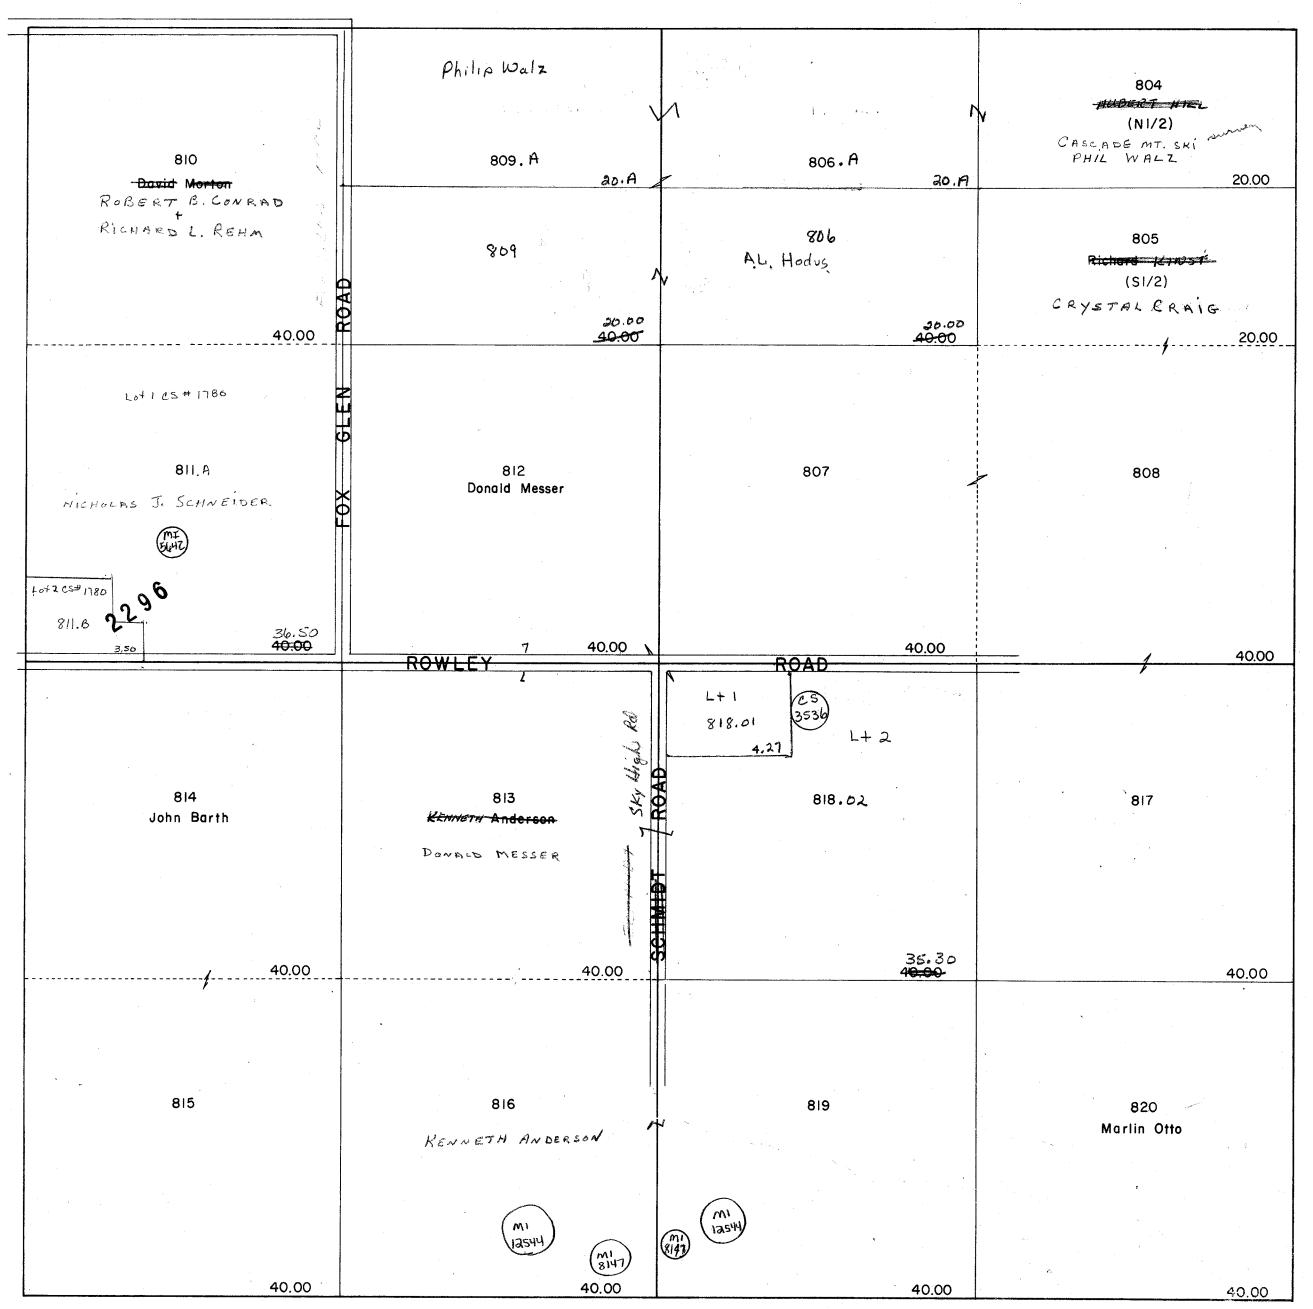

722 STANLEY WALZ Royal Mielke A. Wash WALD MARTIN G. GENRICH 1.00A 10 - 723 5.80A Ralph Berger James W. 31.00 40.00 BERGER 701/Kact 1.85 11 - 726 735.01 311.74 Wayne Hansen CT.H. MM T. LICENOUT USD 14.1 BRIANT. 735.2 747.A 12 - 731.1 3 Lucille Larson & 740 791 737 Howard Houghton 200 North Ettis Gasser Pour Bunker 1.70A 736 373,61 (PS) 771 13-731.2 William -Robert Sween Youngs 9.43A SCHORTINGHOIS 1.26A 18.97 John Bowmon Maria 736. A RICHAREN LAMSON 38,90 .54,38 TOHN GARRETT . 38A M/L ·27. 23.90 39 00 40.00 5,57A PROPERTY OF TAX LISTING DEPARTMENT 15 - 725 827. A MC CULLOUS NICHTER 16 - 724.A2) 17 - 724.D Allen Smith 4.1A 8 Rolph Bauch 724.F

Fimer Rueckert Ness

3.26A M/L

CLECK TABIN E.

GLER

724,F









Jainely Jours

05595 Kinney Road 794, C-3,89 A

#### CALEDONIA SEC. 26 TI2N R8E



PROPERTY OF TAX LISTING DEPARTMENT



.30A

Sec. 22 & 27 1.03A Sec. 22 .73A Sec. 27

#### CALEDONIA SEC. 28 TI2N R8E



#### CALEDONIA SEC. 29 TI2N R8E



SEC. 30 TI2N R8E





### CALEDONIA

#### SEC. 32 TI2N R8E



CALEDONIA

#### SEC. 33 TI2N R8E



# CALEDONIA SEC. 34 TI2N R8E



## CALEDONIA SEC. 35 TI2N R8E



## CALEDONIA SEC. 36 TI2N R8E



# CALEDONIA SEC. 5 TIIN R9E



# CALEDONIA SEC. 6 TIIN R9E



# CALEDONIA SEC. 16 TI2N R9E



#### LEGEND

- Section A 4 1 1 2
- Section C
- Section I 4
- Section B (Blackhawk Hills sheet 8 of 8)
- Section D

PROPERTY OF TAX LISTING DEPARTMENT

BEACKHAWK PARK PLAT #4112 CALEDONIA 6.13/Sec 8 WISCONSIN RIVER c Portage #3802 1024.B G. L-1 SECTION A . 1024.A Donald Weber P6-1 combinos ROAD 16.2 w 1024.11 Section "A" LABITION D-1024.6 0.15 A See Sh