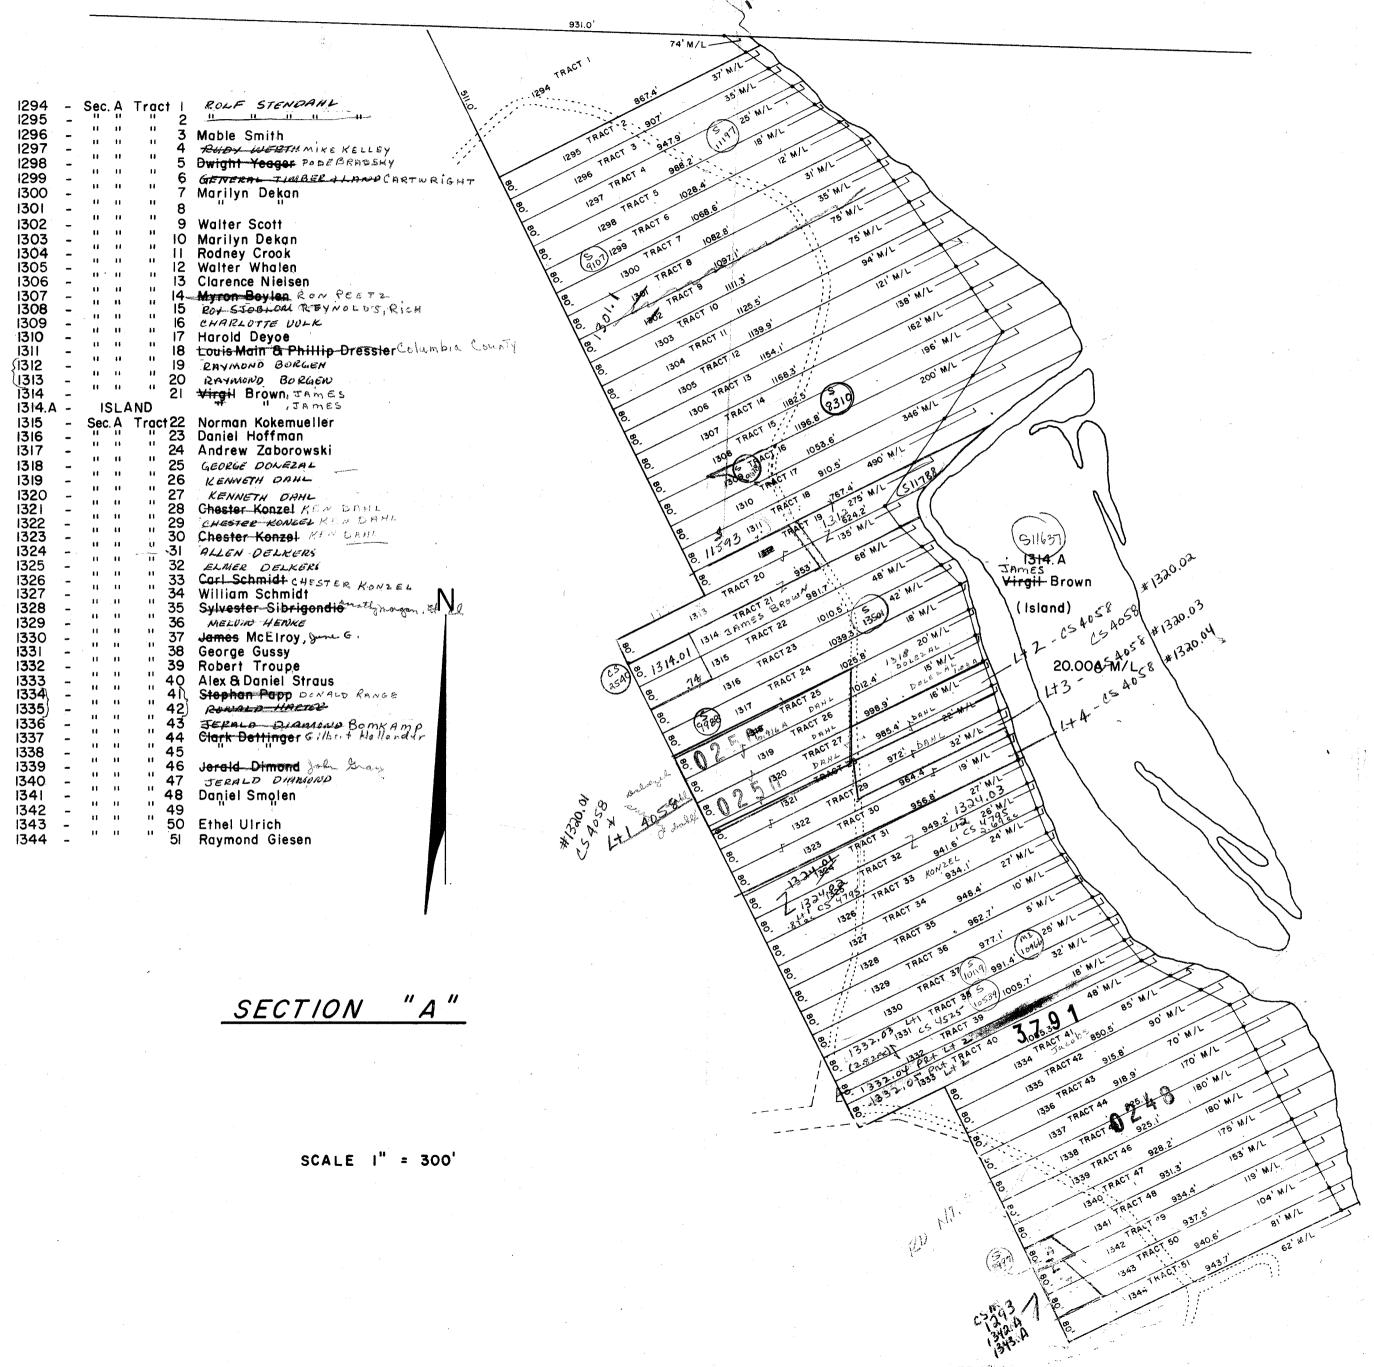

18" IRON PIPE SET WEIGHING 1.68 LBS/LIN. F E: 1.50" IRON PIPE FOUN ▼ MAG NAIL FOUND ⊕ 1.5" GAS PIPE FOUND THIS PLAT BASE FOR BEARING SURVEYOR SCOTT GROHOLSKI RLS #2281
POINT OF BEGINNING INC.
HOLBRICOWSKI ROAD, SUITE D
STEVENS POINT, WISCONSIN \$4481
OFFICE (715)344-9999
MOBIL (715)340-7800
FAX (715)824-7225 PLAT REVIEW STAMP DATE 5/24/05 **SUBDIVIDER** There are no objections to this plat with respect to Secs. 236.15, 236.16, 236.20 and 236.21(1) and (2), Wis Stats. as provided by s. 236.12, Wis. Stats. 04.843 ANTHONY J. BORTZ SR. MICHAEL J. BORTZ W 7776 MILITARY RD PORTAGE, WI, 53901 Certified Unly 15th 2005 OWNER ANTHONY J. BORTZ SR MICHAEL J. BORTZ W 7776 MILITARY RD PORTAGE, WI, \$3901 SCALE 1" = 50' SHEET 1 OF 2 SHEETS 010208

# CALEDONIA BLACKHAWK PARK 4112 SECTIONS 17 & 16 T12 R9



# C A L E D O N I A BLACKHAWK PARK 4112 SECTIONS 16 8 21 T12 R9



SECTION "C"

SCALE I" = 300'



PROPERTY OF TAX LISTING DEFARTMENT

# CALEDONIA BLACKHAWK PARK 41 12 SECTIONS 16 & 17 T12 R9



SECTIONS "B"& "D"

# C A L E D O N I A BLACKHAWK PARK 4112 SECTION 21 T12 R9

| <br>2.41     |   |          |    |           |            |                                                  |
|--------------|---|----------|----|-----------|------------|--------------------------------------------------|
| 1436. A      | _ | Sec.     | F  | Tract     | 106A       | MATCHETT WYSLESHOY 210LO                         |
| 1437         | _ | J 60.    |    | 11001     | 107        | JOSEPH OFFENWANGER, madeline                     |
| 1438         |   | 11       | 11 | n         | 108        | Marion Mant