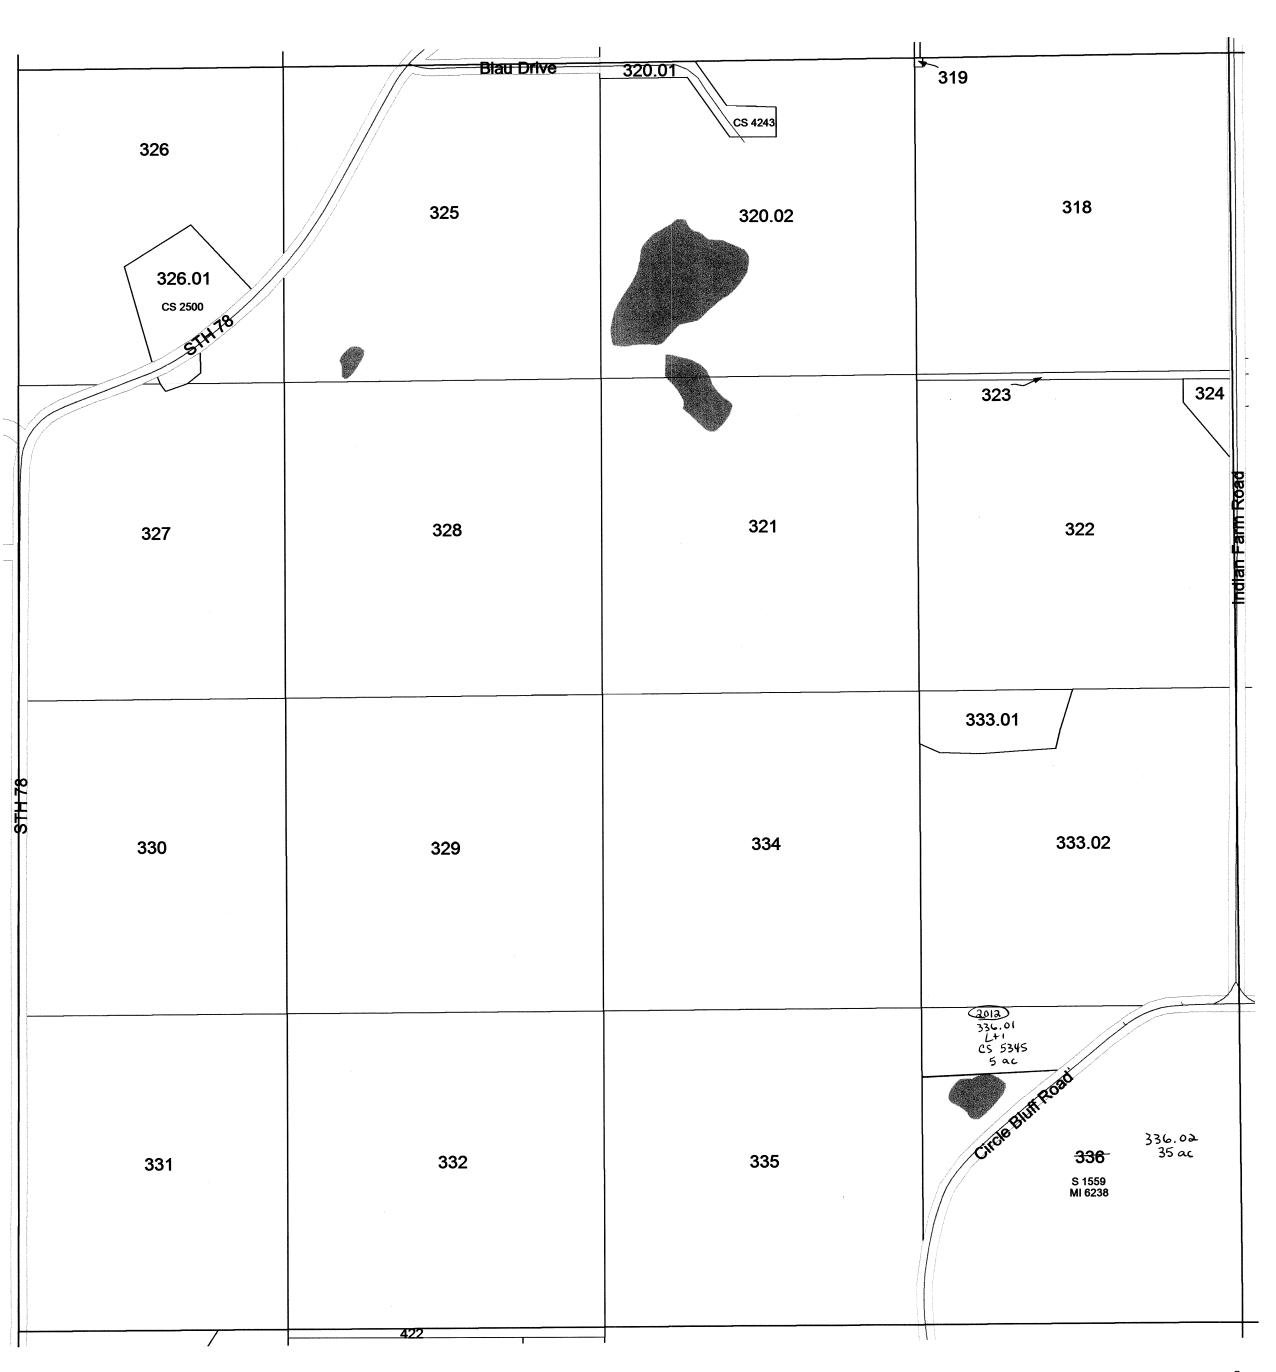

CALEDONIA SEC. I TIIN R8E (EXC. 4.64A FOR INTERSTATE) Virginia Potter ROGER C. DANGE S. - JOHN C. KREJCHIK (WEST OF INTERSTATE) Town of Caledonia 14.36 23.00 Lester Ziehmke
(EXC. APPROX. 2.34A
FOR INTERSTATE) 6.829. 30.20 / 21.17 9 9.1
(EXC. IO.OOA FOR INTERSTATE) 5+4+15 Robert Grotzke (EXC. 1.50A FOR INTERSTATE) 29,96ac 1381,50 8 38.50 8.00 40.00 30.00 32.00 1290 17 1381 Raiph Nachreiner & Dr. Raymond Nachreiner (40.00A EXC. 4.46A FOR Wutter Trust
(EXC. 7.90A FOR INTERSTATE)
(" 5.26A " COL.CO. HWY) COL. CO. HWY. ) (EXC. 2.IOA FOR INTERSTATE) WARREN HARVEY Etal SUNNY HILL FARMS, INC. 40.00 14.4 GOV'T. .. LOT 2 14.4 C.R. Storr Especi.72A 13 12 She (EXC. 79A FOR INTERSTATE) (EXC. 9.79A FOR INTERSTATE) 39.21 30.21 17. A 218.A 219.A COL. CO. HWY. NWI/4 SWI/4 5. 26A NWI/4 SEI/4 4.46A