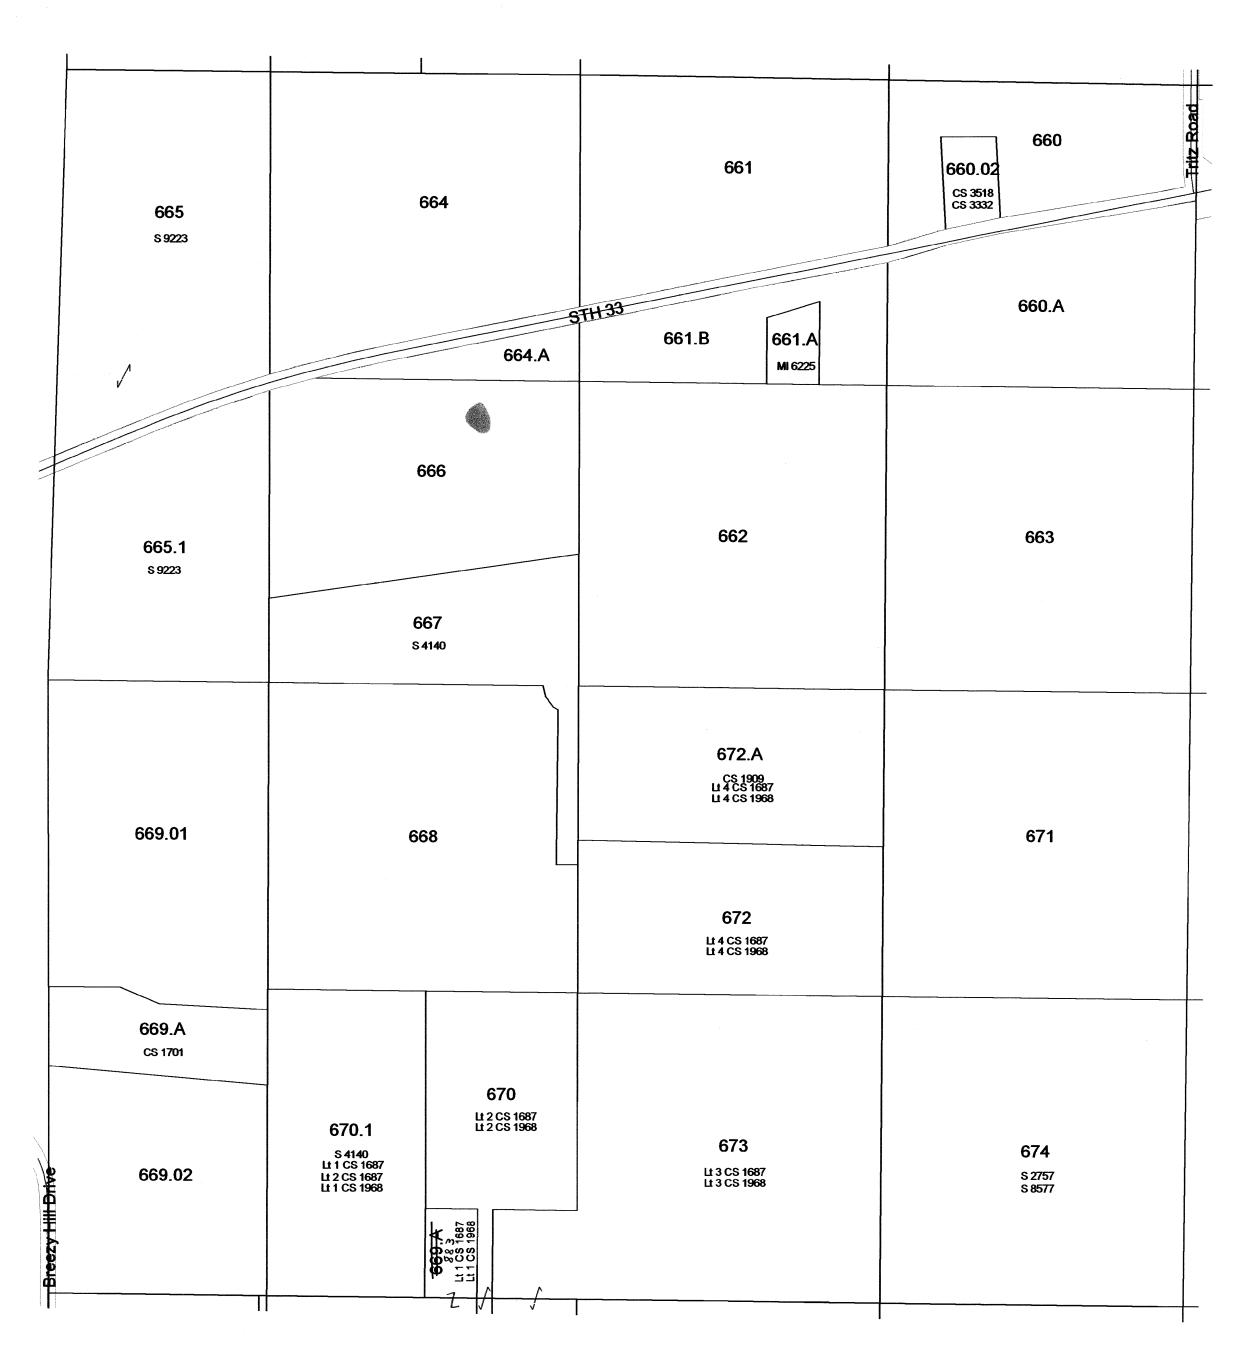

CALEDONIA SEC. I TIIN R8E (EXC. 4.64A FOR INTERSTATE) Virginia Potter ROGER C. DANGE S. - JOHN C. KREJCHIK (WEST OF INTERSTATE) Town of Caledonia 14.36 23.00 Lester Ziehmke
(EXC. APPROX. 2.34A
FOR INTERSTATE) 6.829. 30.20 / 21.17 9 9.1
(EXC. IO.OOA FOR INTERSTATE) 5+4+15 Robert Grotzke (EXC. 1.50A FOR INTERSTATE) 29,96ac 1381,50 8 38.50 8.00 40.00 30.00 32.00 1290 17 1381 Raiph Nachreiner & Dr. Raymond Nachreiner (40.00A EXC. 4.46A FOR Wutter Trust
(EXC. 7.90A FOR INTERSTATE)
(" 5.26A " COL.CO. HWY) COL. CO. HWY. ) (EXC. 2.IOA FOR INTERSTATE) WARREN HARVEY Etal SUNNY HILL FARMS, INC. 40.00 14.4 GOV'T. .. LOT 2 14.4 C.R. Storr Especi.72A 13 12 She (EXC. 79A FOR INTERSTATE) (EXC. 9.79A FOR INTERSTATE) 39.21 30.21 17. A 218.A 219.A COL. CO. HWY. NWI/4 SWI/4 5. 26A NWI/4 SEI/4 4.46A