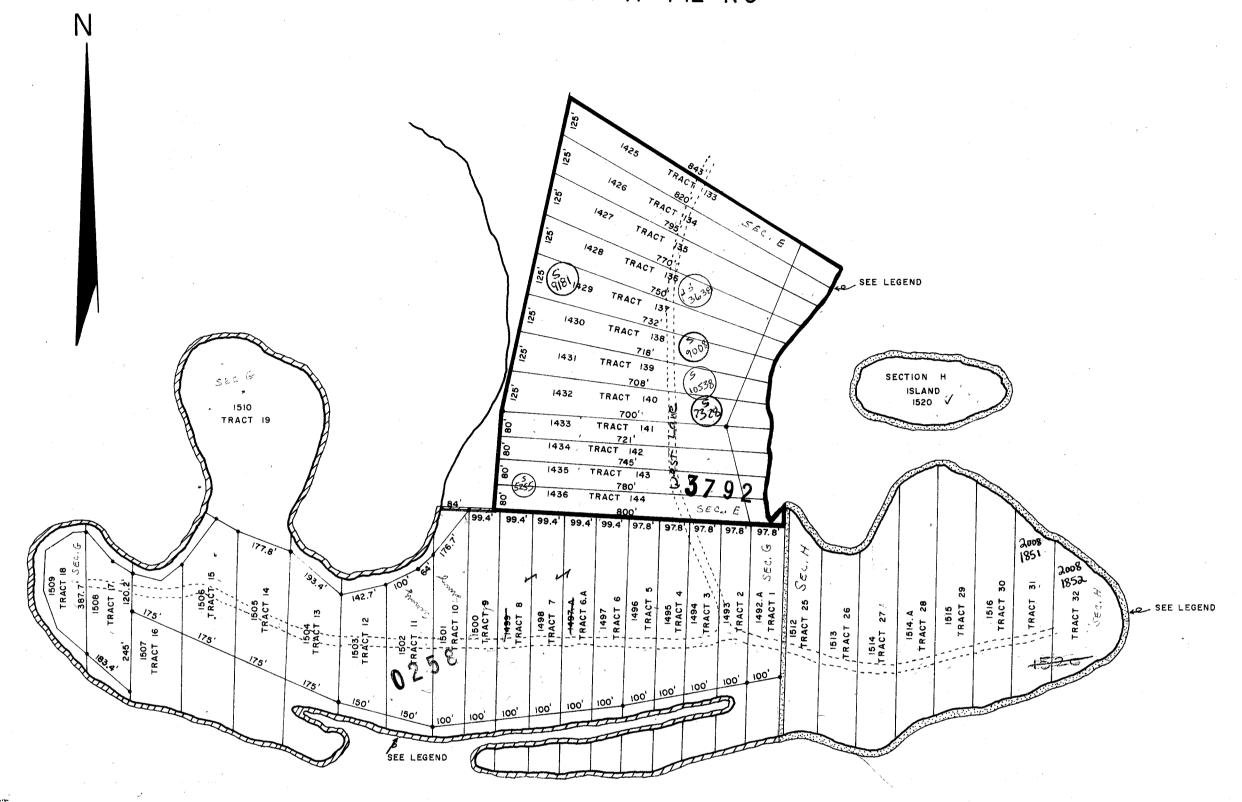

|
| 1476         | - | **       | ** | 11        | 146        |                                                  |
| 1477         | _ | **       | 11 | 11        | 147        | Dennis Knudson  Clifford Trickel ORVIS SCHINDLER |
| 1478         | - | 11       | It | 11        | 148        | Frank Olbrot                                     |
| 1479         | _ | 11       | 44 | 11        | 149        | ridik Oldfor                                     |
| 1480         | _ | 11       | 11 | 11        | 150        | n n                                              |
|              | - |          |    |           | .00        | •                                                |

#### SECTION "F"

SCALE I" = 300'



# CALEDONIA BLACKHAWK PARK 4112 SECTION 17 T12 R9



| 1425 - Sec F<br>1426 -     | Tract 133            | COLEMAN PIERCE                                   | 1/03                                     | Tract   WARREN HANSON " 2 HEBRY VAN ACKER            | •