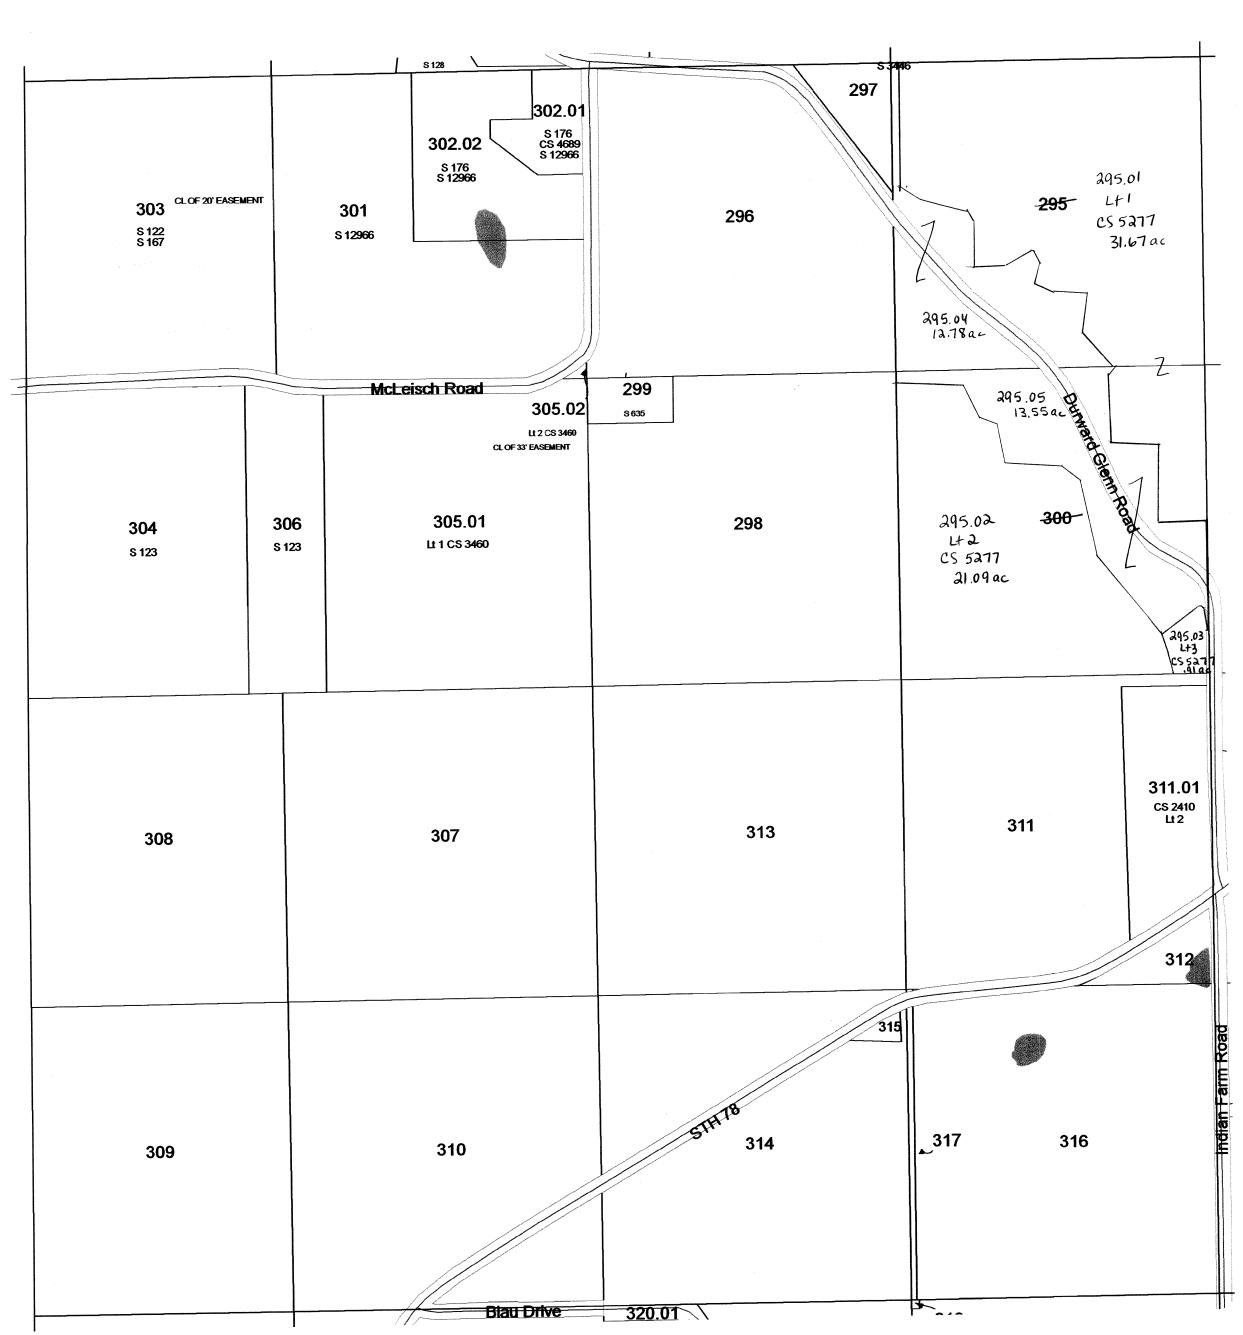

CALEDONIA SEC. I TIIN R8E (EXC. 4.64A FOR INTERSTATE) Virginia Potter ROGER C. DANGE S. - JOHN C. KREJCHIK (WEST OF INTERSTATE) Town of Caledonia 14.36 23.00 Lester Ziehmke
(EXC. APPROX. 2.34A
FOR INTERSTATE) 6.829. 30.20 / 21.17 9 9.1
(EXC. IO.OOA FOR INTERSTATE) 5+4+15 Robert Grotzke (EXC. 1.50A FOR INTERSTATE) 29,96ac 1381,50 8 38.50 8.00 40.00 30.00 32.00 1290 17 1381 Raiph Nachreiner & Dr. Raymond Nachreiner (40.00A EXC. 4.46A FOR Wutter Trust
(EXC. 7.90A FOR INTERSTATE)
(" 5.26A " COL.CO. HWY) COL. CO. HWY. ) (EXC. 2.IOA FOR INTERSTATE) WARREN HARVEY Etal SUNNY HILL FARMS, INC. 40.00 14.4 GOV'T. .. LOT 2 14.4 C.R. Storr Especi.72A 13 12 She (EXC. 79A FOR INTERSTATE) (EXC. 9.79A FOR INTERSTATE) 39.21 30.21 17. A 218.A 219.A COL. CO. HWY. NWI/4 SWI/4 5. 26A NWI/4 SEI/4 4.46A