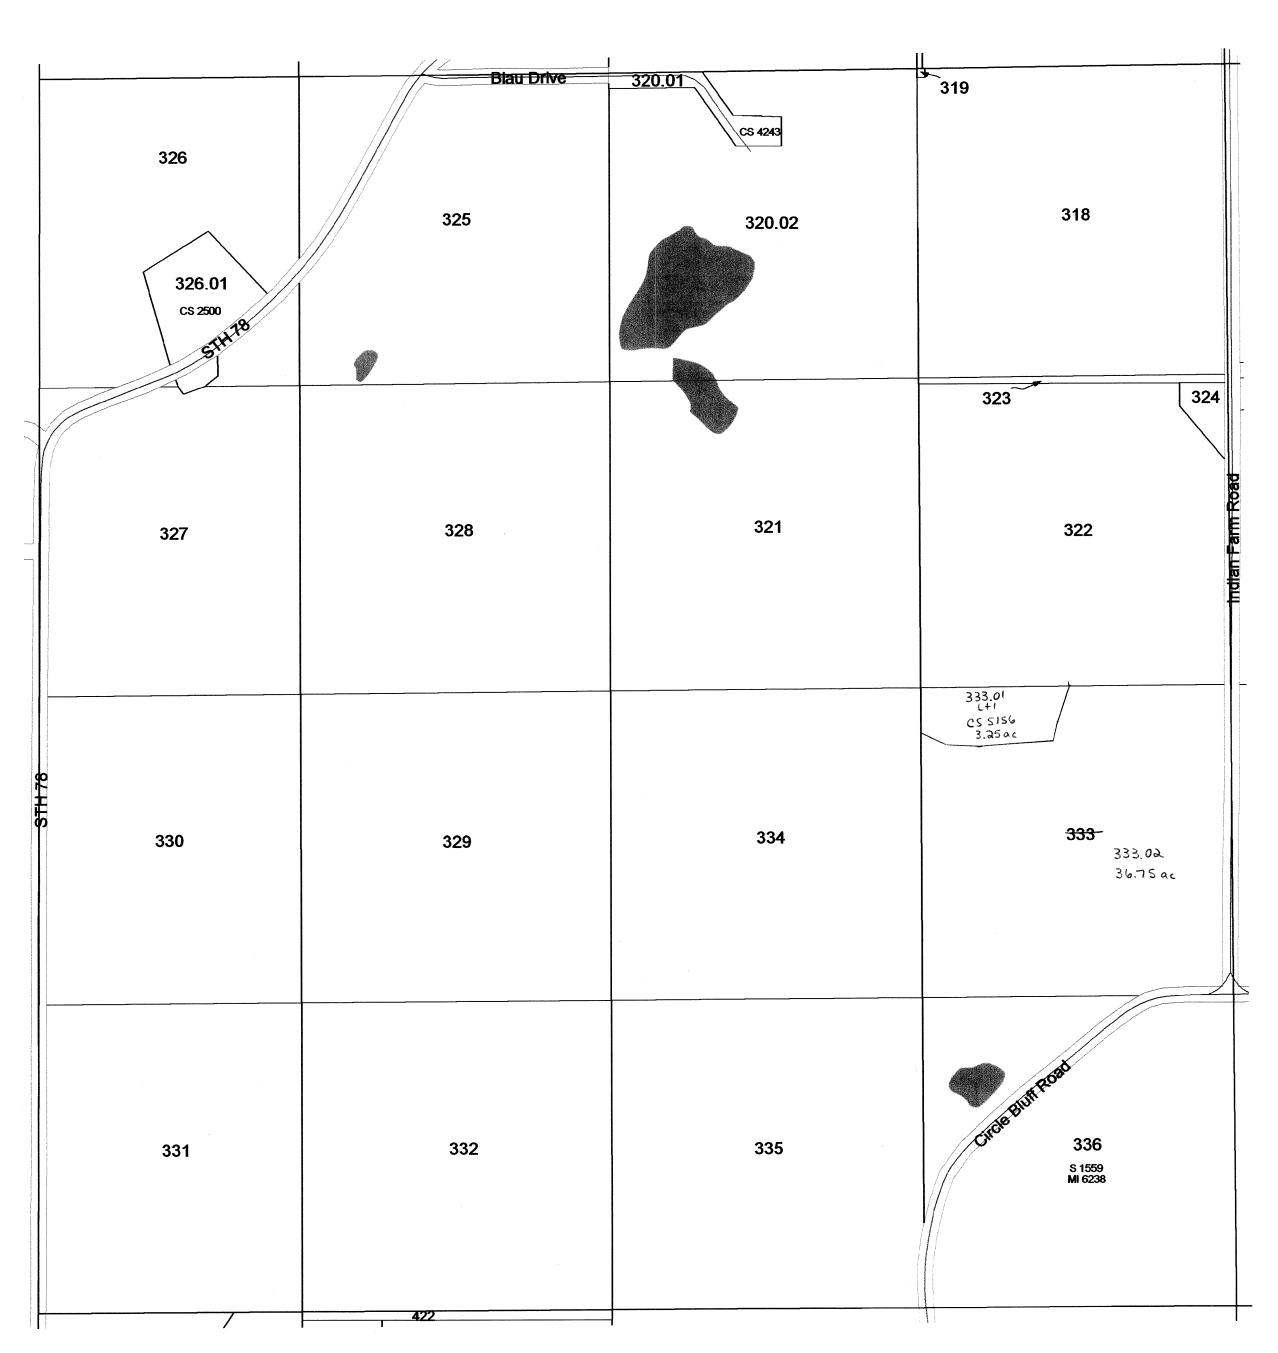

EE SECTION 27 TOWN OF CALEDONIA



#### SECTION 26 T12N R8E

1 inch = 400 feet 1:4,800





SEE SECTION 23 TOWN OF CALEDONIA



SEE SECTION 25 TOWN OF CALEDONIA

### SECTION 25 T12N R8E

1 inch = 400 feet 1:4,800





SEE SECTION 24 TOWN OF CALEDONIA



SEE SECTION 30 TOWN OF CALEDONIA

### SECTION 24 T12N R8E

1 inch = 400 feet 1:4,800





SEE SECTION 13 TOWN OF CALEDONIA



February 20, 2009 Columbia County Land Information

SEE SECTION 19 TOWN OF CALEDONIA

#### SECTION 23 T12N R8E

1 inch = 400 feet 1:4,800







SEE SECTION 22 TOWN OF CALEDONIA



SEE SECTION 24 TOWN OF CALEDONIA

#### SECTION 22 T12N R8E

1 inch = 400 feet 1:4,800





SEE SECTION 15 TOWN OF CALEDONIA



SECTION 22 T12N R8E

#### SECTION 19 T11N R8E

1 inch = 400 feet 1:4,800





SEE SECTION 18 TOWN OF CALEDONIA



SEE SECTION 20 TOWN OF CALEDONIA

#### SECTION 15 T11N R8E

1 inch = 400 feet 1:4,800





SEE SECTION 10 TOWN OF CALEDONIA



SEE SECTION 14 TOWN OF CALEDONIA

SECTION 12 T11N R8E

1 inch = 400 feet 1:4,800





SEE SECTION 01 TOWN OF CALEDONIA



SECTION 11 T11N R8E

1 inch = 400 feet 1:4,800





SEE SECTION 02 TOWN OF CALEDONIA



T11N R8E, T11N R9E, T12N R8E, & T12N R9E







# TOWN OF CALEDONIA SECTION 1 T11N R8E

1 inch = 400 feet 1:4,800





SEE SECTION 36 TOWN OF CALEDONIA



SECTION 01 T11N R8E

### SECTION 28 T12N R9E

1 inch = 400 feet 1:4,800





SEE SECTION 21 TOWN OF CALEDONIA



SEE SECTION 29 TOWN OF CALEDONIA

### SECTION 19 T12N R9E

1 inch = 400 feet 1:4,800





SEE SECTION 18 TOWN OF CALEDONIA



SEE SECTION 20 TOWN OF CALEDONIA

# TOWN OF CALEDONIA SECTION 17 T1