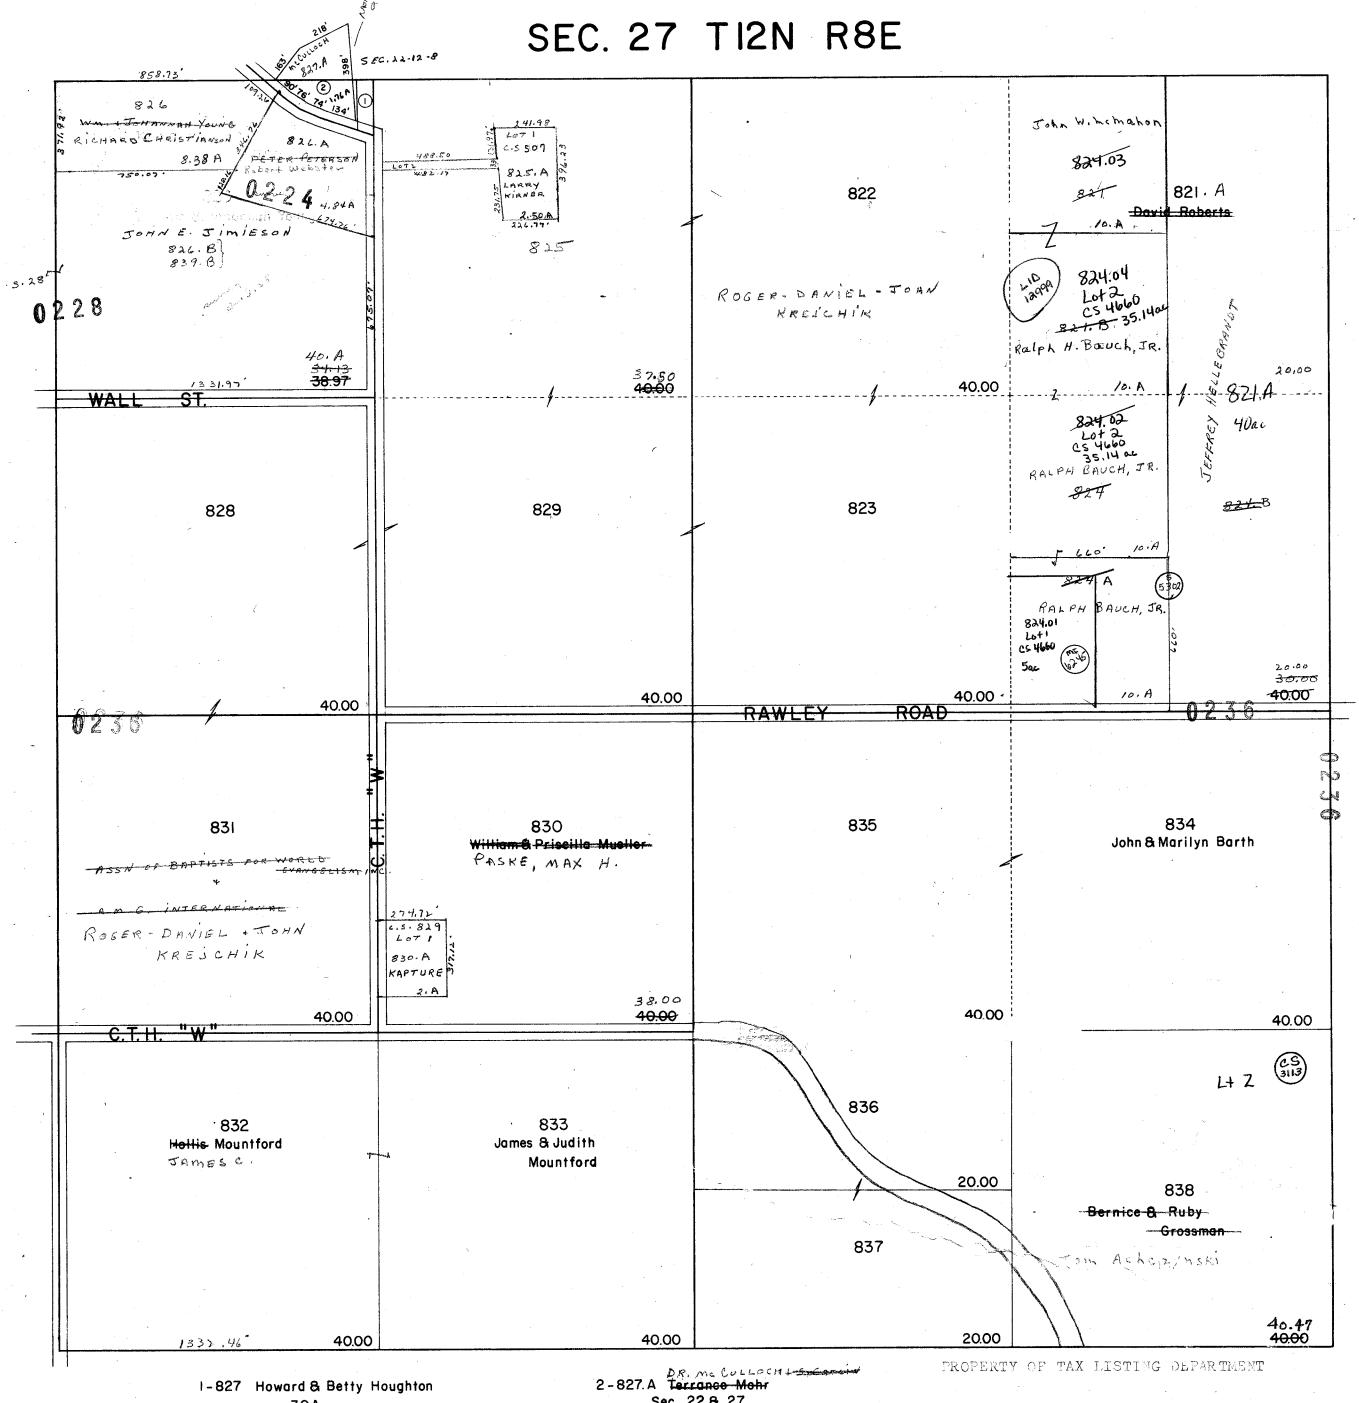

WALD MARTIN G. GENRICH 1.00A 10 - 723 5.80A Ralph Berger James W. 31.00 40.00 BERGER 701/Kact 1.85 11 - 726 735.01 311.74 Wayne Hansen CT.H. MM T. LICENOUT USD 14.1 BRIANT. 735.2 747.A 12 - 731.1 3 Lucille Larson & 740 791 737 Howard Houghton 200 North Ettis Gasser Pour Bunker 1.70A 736 373,61 (PS) 771 13-731.2 William -Robert Sween Youngs 9.43A SCHORTINGHOIS 1.26A 18.97 John Bowmon Maria 736. A RICHAREN LAMSON 38,90 .54,38 TOHN GARRETT . 38A M/L ·27. 23.90 39 00 40.00 5,57A PROPERTY OF TAX LISTING DEPARTMENT 15 - 725 827. A MC CULLOUS NICHTER 16 - 724.A2) 17 - 724.D Allen Smith 4.1A 8 Rolph Bauch 724.F

Fimer Rueckert Ness

3.26A M/L

CLECK TABIN E.

GLER

724,F









Jainely Jours

05595 Kinney Road 794, C-3,89 A

#### CALEDONIA SEC. 26 TI2N R8E



PROPERTY OF TAX LISTING DEPARTMENT



.30A

Sec. 22 & 27 1.03A Sec. 22 .73A Sec. 27

#### CALEDONIA SEC. 28 TI2N R8E



#### CALEDONIA SEC. 29 TI2N R8E



SEC. 30 TI2N R8E





### CALEDONIA

#### SEC. 32 TI2N R8E



CALEDONIA

#### SEC. 33 TI2N R8E



# CALEDONIA SEC. 34 TI2N R8E



## CALEDONIA SEC. 35 TI2N R8E



## CALEDONIA SEC. 36 TI2N R8E



# CALEDONIA SEC. 5 TIIN R9E



# CALEDONIA SEC. 6 TIIN R9E



# CALEDONIA SEC. 16 TI2N R9E



#### LEGEND

- Section A 4 1 1 2
- Section C
- Section I 4
- Section B (Blackhawk Hills sheet 8 of 8)
- Section D

PROPERTY OF TAX LISTING DEPARTMENT

BEACKHAWK PARK PLAT #4112 CALEDONIA 6.13/Sec 8 WISCONSIN RIVER c Portage #3802 1024.B G. L-1 SECTION A . 1024.A Donald Weber P6-1 combinos ROAD 16.2 w 1024.11 Section "A" LABITION D-1024.6 0.15 A See Sheet I of 8 Buin martin Road 66 × 100 p