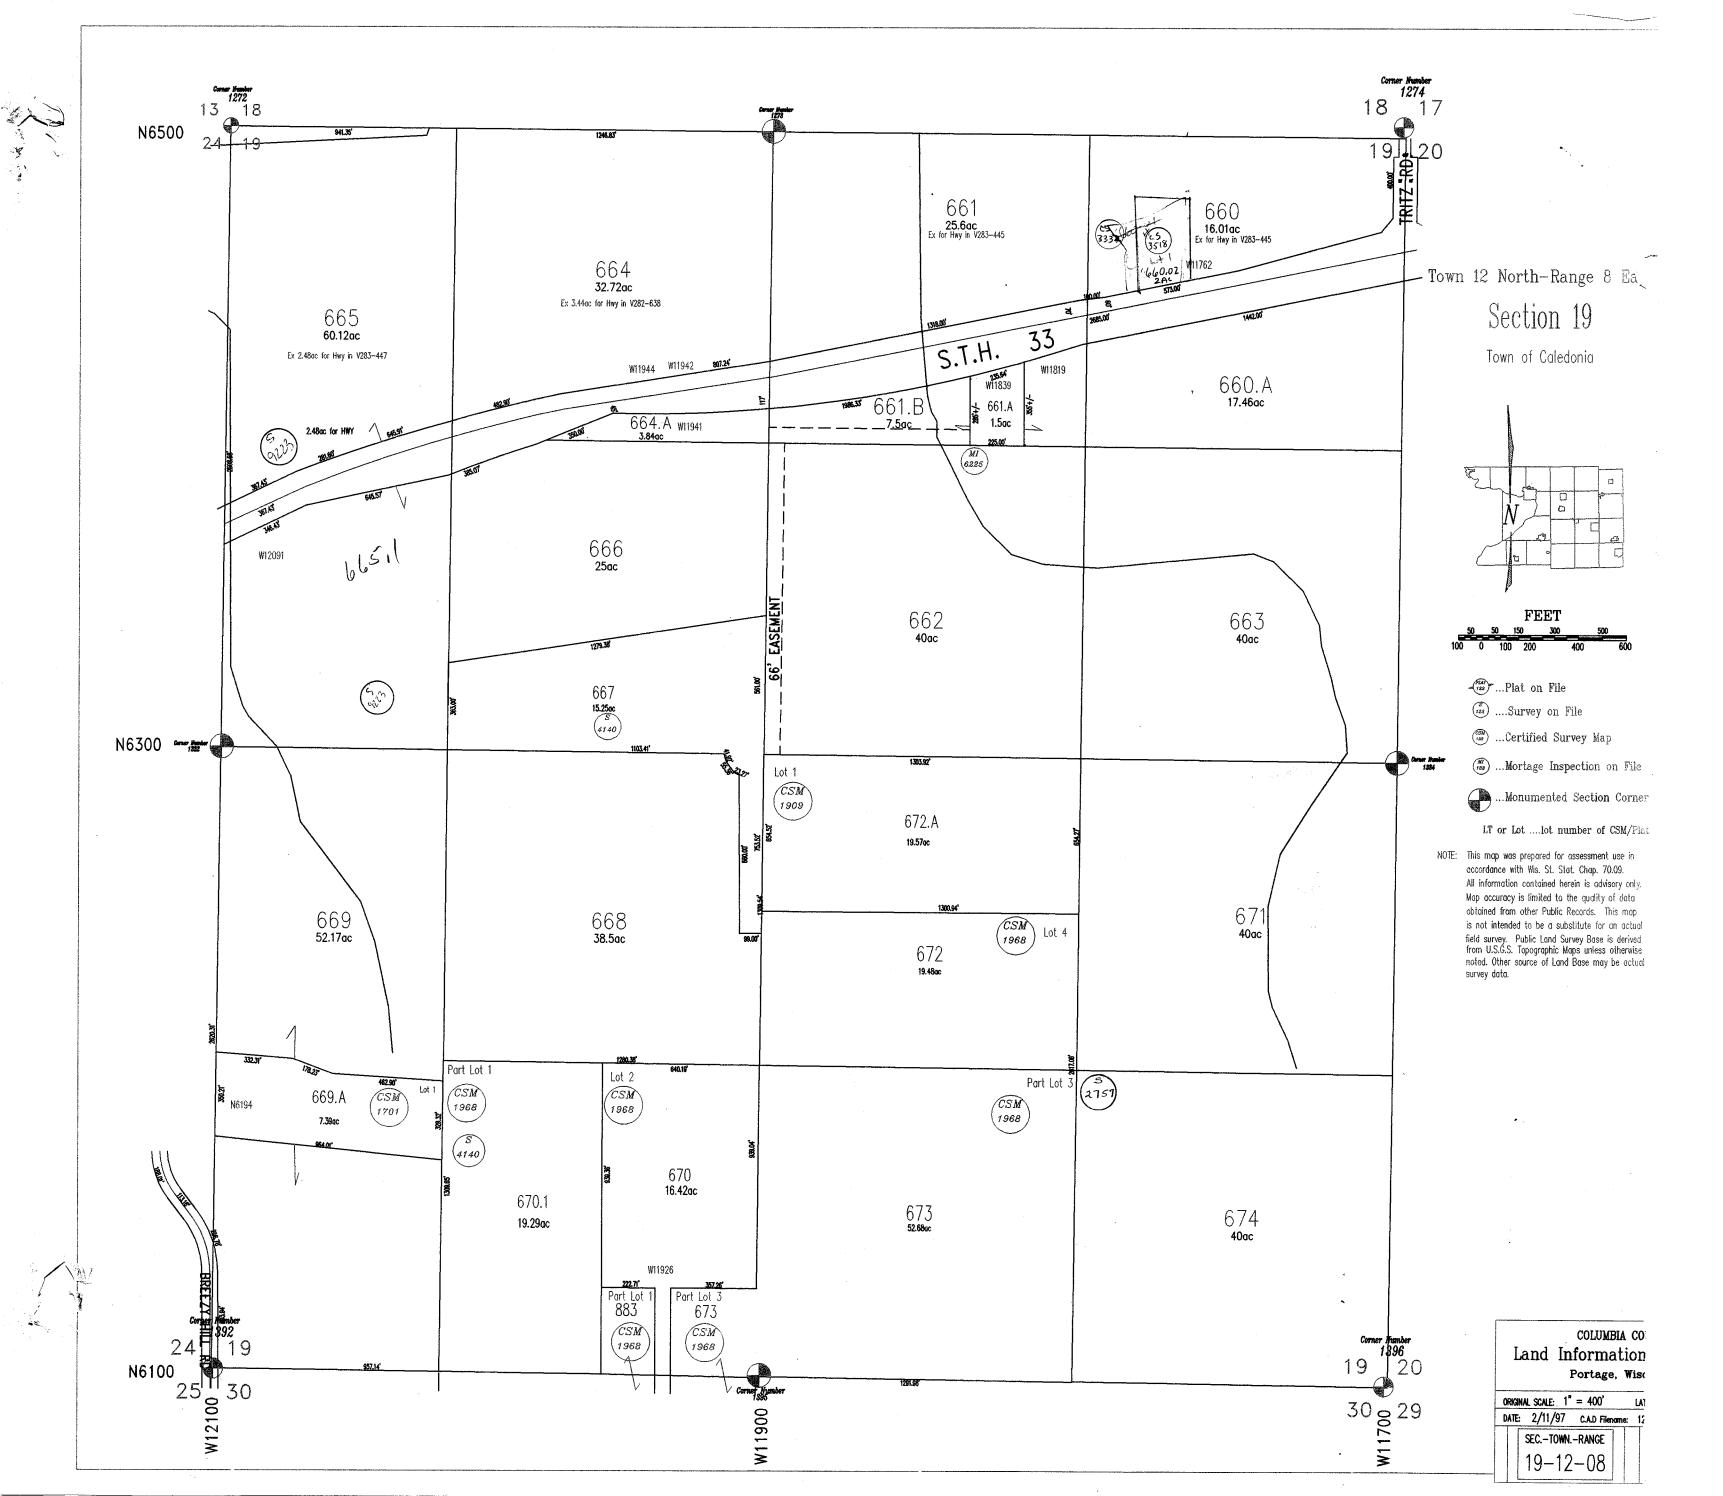

HWY) JOHN ALLEN 561.01 10.21 32.07 **31.04** 10.06 10.00 Approx. 26.021 Approx. 21.823 I-557. A Northern Natural 562.02 Gas Co. .172A 563 556 557 JOHN ALLEN (APPROX. 21.4984 EXC 8.330A FOR HWY.) (APPROX. 39.60A EXC. APPROX. .40A FOR HWY) 562.01 49.60 Approx. 39.60 20.00 40.00 30.67 Approx. 31.67 40.00 571 565 564 Gov't. Lot 4 (APPROX. 32.58A EXC. APPROX. JOHN ALLEN 570 7.42A FOR HWY) Gov't. Lot 3 SAM PATE 47.63 566 567. A Alfred Johnson Gov't. (32.61A EXC. 7.39A FOR HWY) Brian 567 569 Lot Gov't. Lot 2 PRITCHARD Robert Pritchard KEN HUNZICKER 0181 19,53 21.29 3.81 67.35 40.00 12,18 ₩ 38.6I

verbal agnit

PRESENT CHANNEL

PROPERTY OF TAX LISTING DEPARTMENT

#### CALEDONIA SEC. 14 TI2N R8E





CALEDONIA SEC. 16 TI2N R8E



## CALEDONIA SEC. 17 TI2N R8E





## CALEDONIA SEC. 19 TI2N R8E











#### CALEDONIA SEC. 22 TI2N R8E C5 1487 120 Gov't. Lot 2 ~ Gov't. Lot 3 7168 Gov't. Lot 4 State of Wisconsin c. S. 140 717:1 Gov't. Lot 8 724.A 5.02 AN State of Wisc. 727. A 727 PRIT LI 1694 724.A3 728-A 728.02 BRUCE HUTZLER BRUCE HUTZLER 35.13 RAYMOND ZAMZOW Gov't. Lot 5 1-720 731.2 7.24.0 Roadside Park 208,01' p Gov't. Lot 7 721 2.50A 728 B. Kiefer 5.54-7.00 PART OF TAX NO. 724 Edward Schneider FREDRICK H. BRONSON 2-738.1 Timothy Schmidt 0 Gov't. Lot 6 3 - 741. A ELAINE T. Bjorn Bang 724 12×1 730.A 731 Ton Norkey 1.00A 730 George Burritt Total Acreage Gov't Lots David Gregory PAUL E. BURRILL 6 8 7 8 SEI/4 NWI/4 4 - 729 83:00A M/L Welch Cemetery 5-724.AI 734.B Elmer Rueckert Thregner de Rosenmet, 73A 26.77 58.50 59.8 6-724.C 40.00 / <del>39</del>.080 <del>M</del>≠L Gordon Whitemar