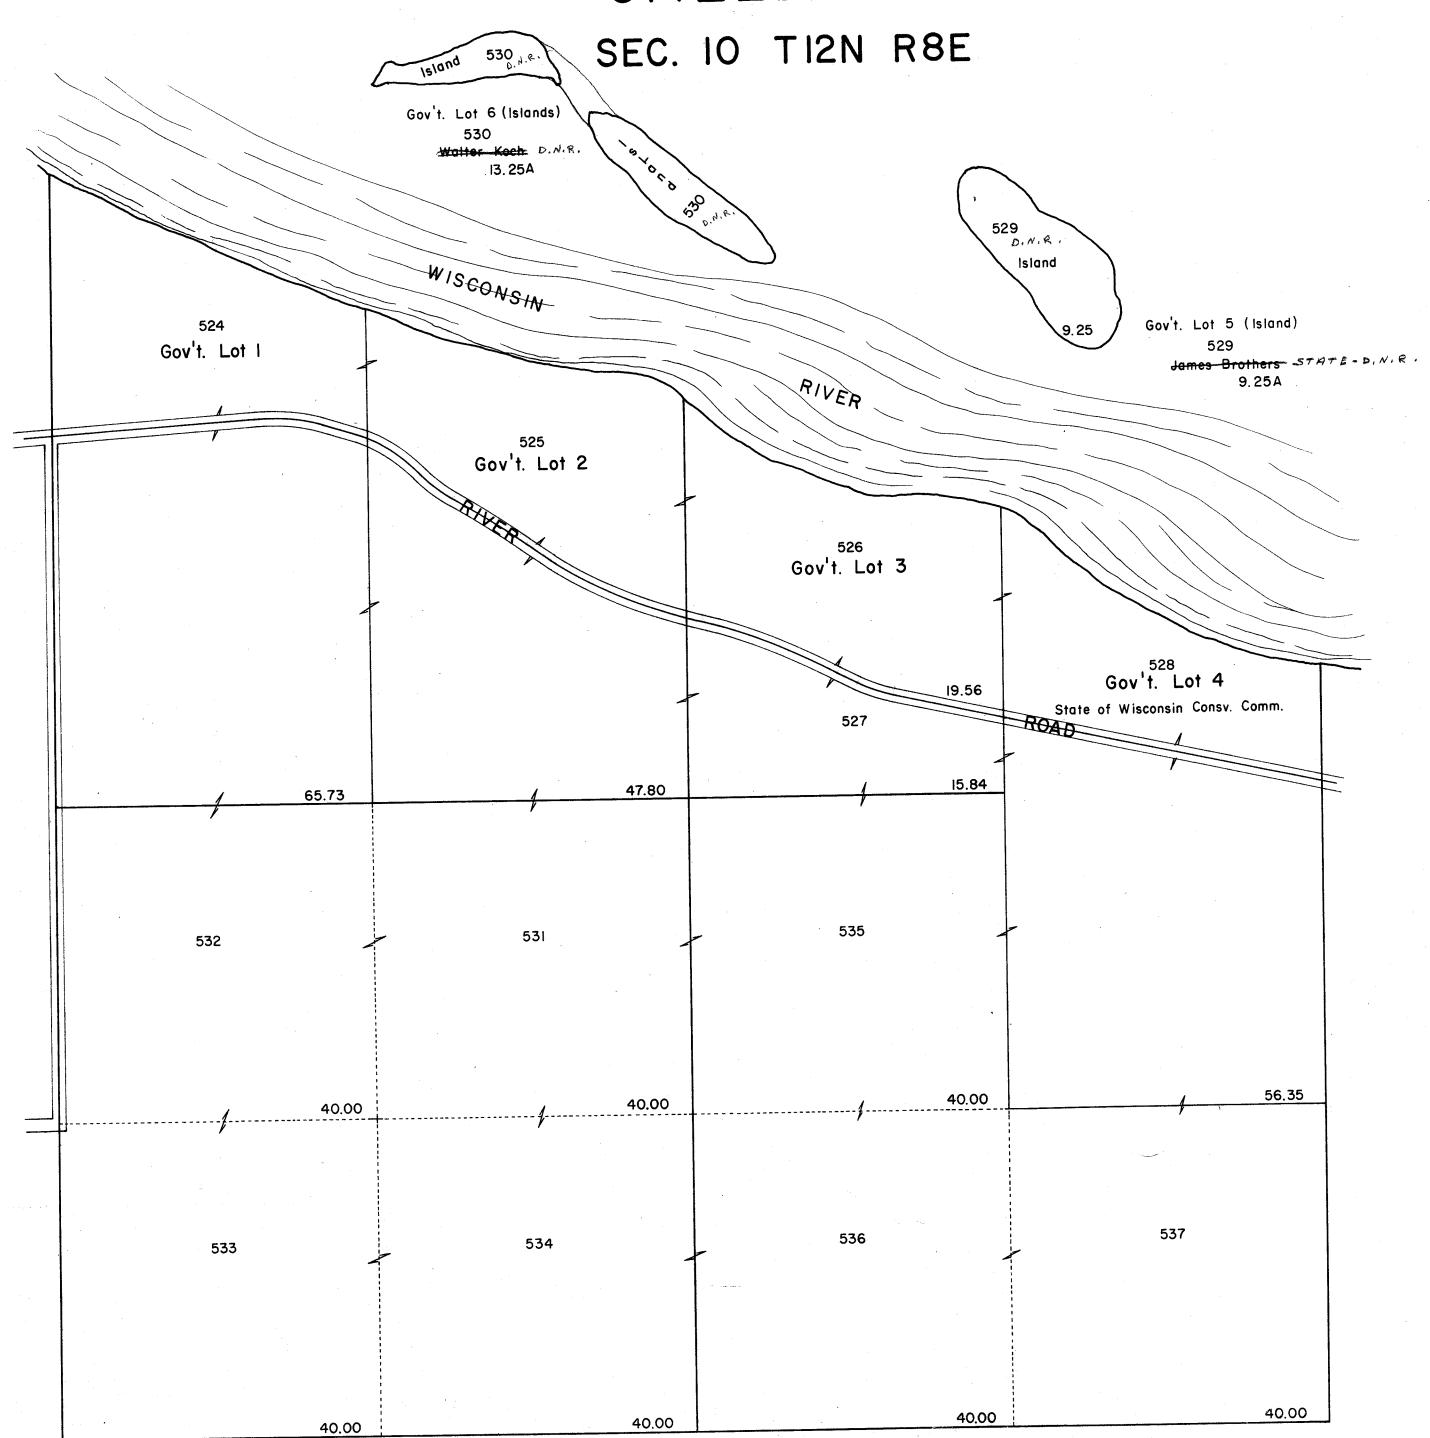

## CALEDONIA SEC. 10 TIIN R8E

MANY WATCRS

PRT 215 PRT 214

Lt 35 - 211.35 Lt 36 - 211.36 Lt 37 - 211.37 Lt 38 - 211.38 Lt 39 - 211.39 Lt 40 - 211.40 Lt 41 - 211.41 Lt 42 - 211.42 Lt 43 - 211.42 Lt 43 - 211.43 Lt 44 - 211.45 Lt 46 - 211.46