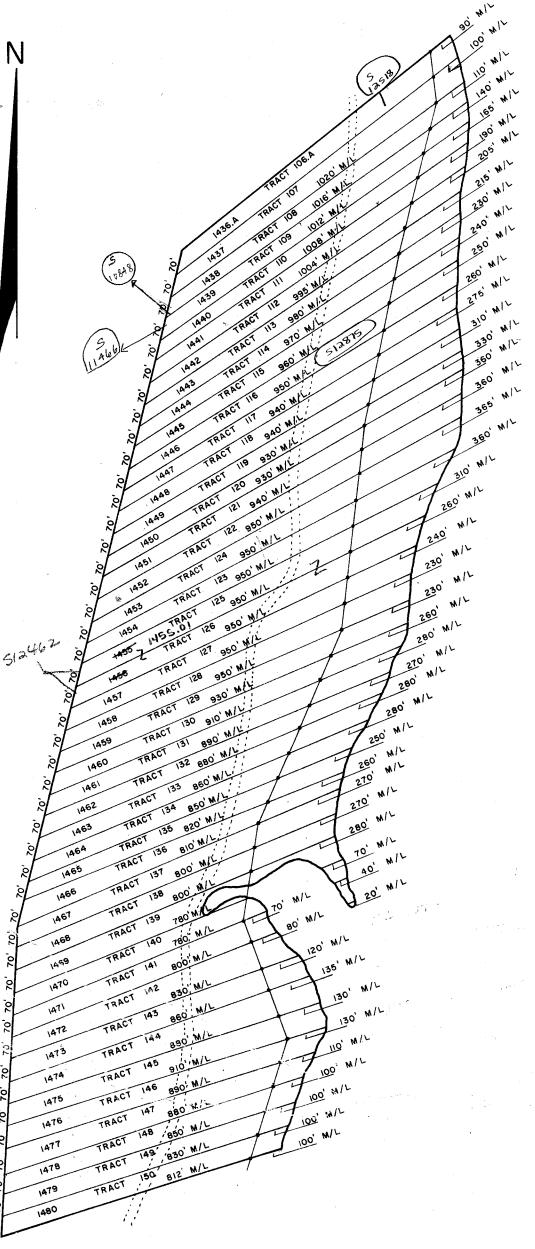

| н  | 11        | 145        | Arthur Musil                                     |
| 1476         | - | **       | ** | 11        | 146        |                                                  |
| 1477         | _ | **       | 11 | 11        | 147        | Dennis Knudson  Clifford Trickel ORVIS SCHINDLER |
| 1478         | - | 11       | It | 11        | 148        | Frank Olbrot                                     |
| 1479         | _ | 11       | 44 | 11        | 149        | ridik Oldfor                                     |
| 1480         | _ | 11       | 11 | 11        | 150        | n n                                              |
|              | - |          |    |           | .00        | •                                                |

#### SECTION "F"

SCALE I" = 300'



# CALEDONIA BLACKHAWK PARK 4112 SECTION 17 T12 R9



| 1425 - Sec F<br>1426 -     | Tract 133            | COLEMAN PIERCE                                   | 1/03                                     | Tract   WARREN HANSON " 2 HEBRY VAN ACKER            | •