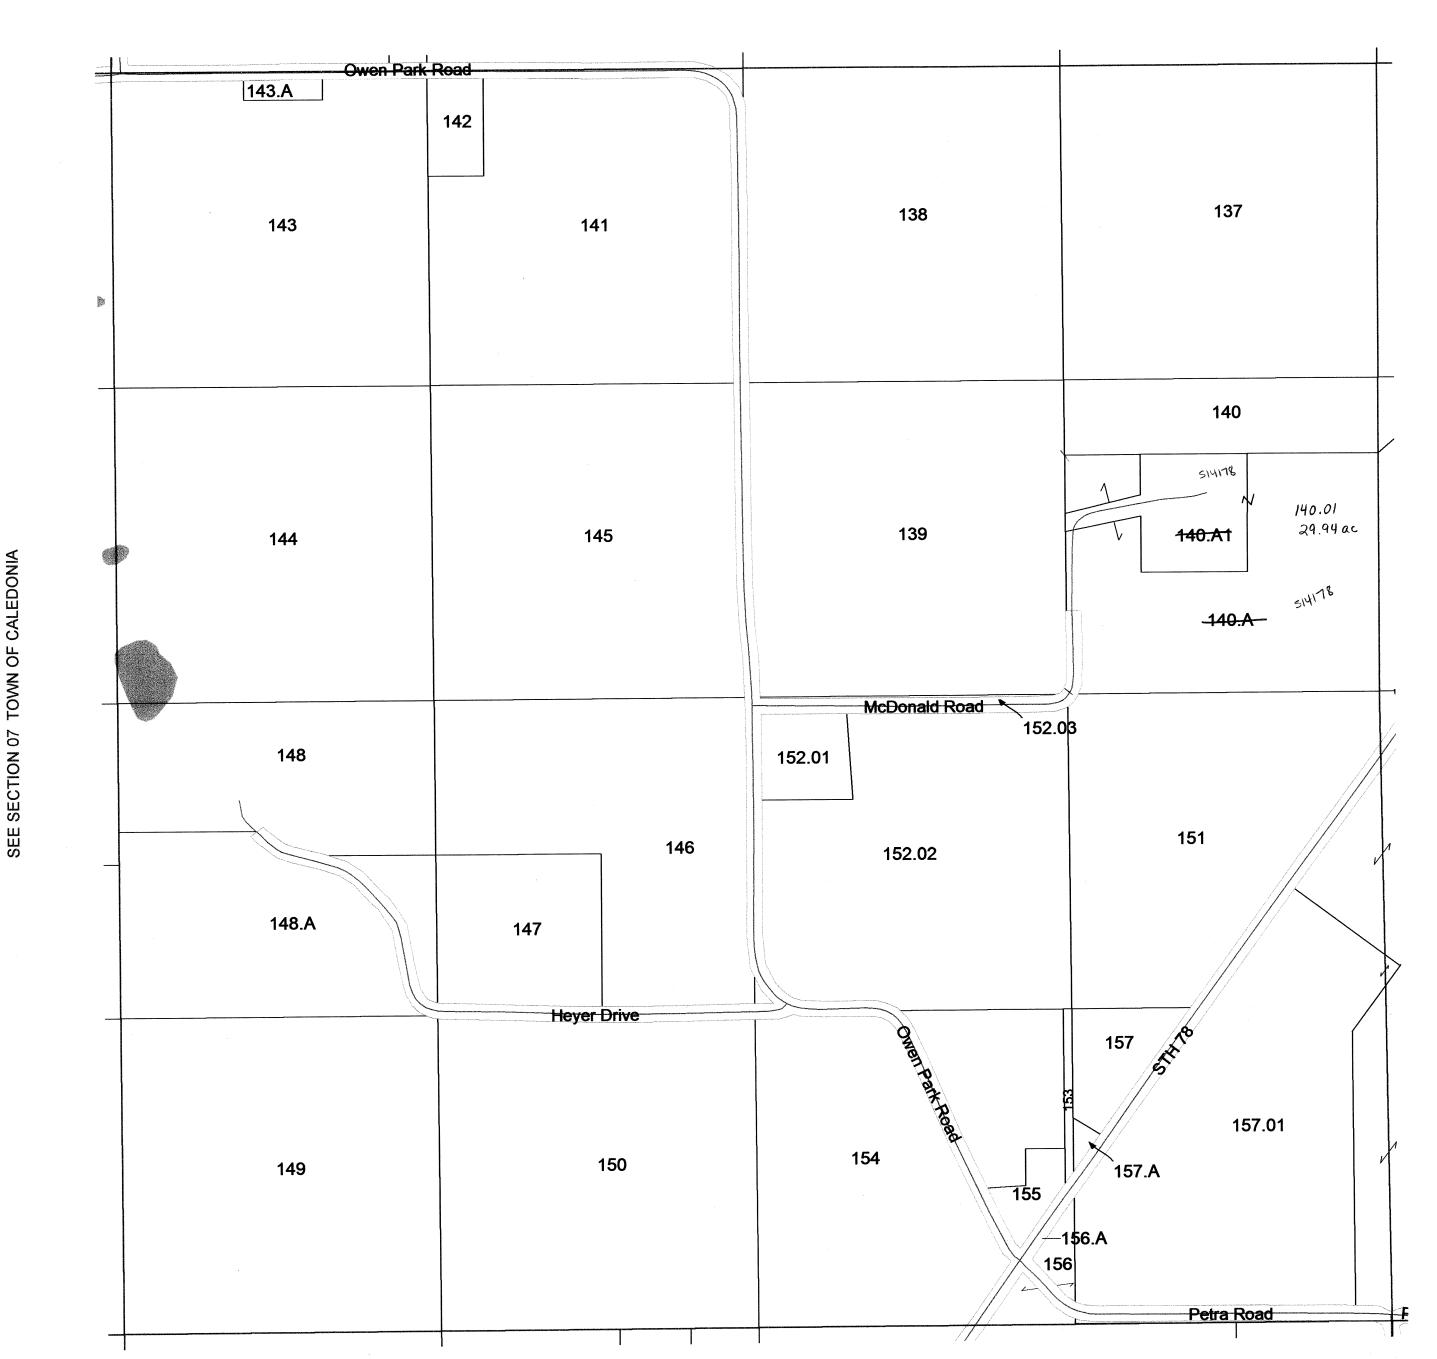

ALEDONIA

### SECTION 35 T12N R8E

1 inch = 400 feet 1:4,800





SEE SECTION 26 TOWN OF CALEDONIA



### TOWN OF CALEDONIA **SECTION 16 T12N R9E**

1 inch = 200 feet 1:2,400





SEE SECTION 16 - DETAIL NW 1/4 TOWN OF CALEDONIA



SEE SECTION 21 - DETAIL TOWN OF CALEDONIA

Scanned 2013

SECTION 16 - DETAIL SW 1/4 T12N R9E

SEE SECTION 16 TOWN OF CALEDONIA

SEE SECTION 17 - DETAIL SE 1/4 TOWN OF CALEDONIA

SECTION 30 T12N R9E

1 inch = 400 feet 1:4,800





SEE SECTION 19 TOWN OF CALEDONIA



SEE SECTION 29 TOWN OF CALEDONIA

### **SECTION 36 T12N R8E**

1 inch = 400 feet 1:4,800





SEE SECTION 25 TOWN OF CALEDONIA



SEE SECTION 31 TOWN OF CALEDONIA

T11N R8E, T11N R9E, T12N R8E, & T12N R9E







**SECTION 8 T11N R8E** 

1 inch = 400 feet 1:4,800





SEE SECTION 05 TOWN OF CALEDONIA



REPLACED
2014

### SECTION 28 T11N R8E

1 inch = 400 feet 1:4,800





SEE SECTION 21 TOWN OF CALEDONIA



REPLACED 2014

SEE SECTION 33 TOWN OF DEKORRA

SECTION 28 T11N R8E

### **SECTION 32 T12N R8E**

1 inch = 400 feet 1:4,800





SEE SECTION 29 TOWN OF CALEDONIA



REPLACED 2014

SEE SECTION 31 TOWN OF CALEDONIA

SEE SECTION 33 TOWN OF CALEDONIA