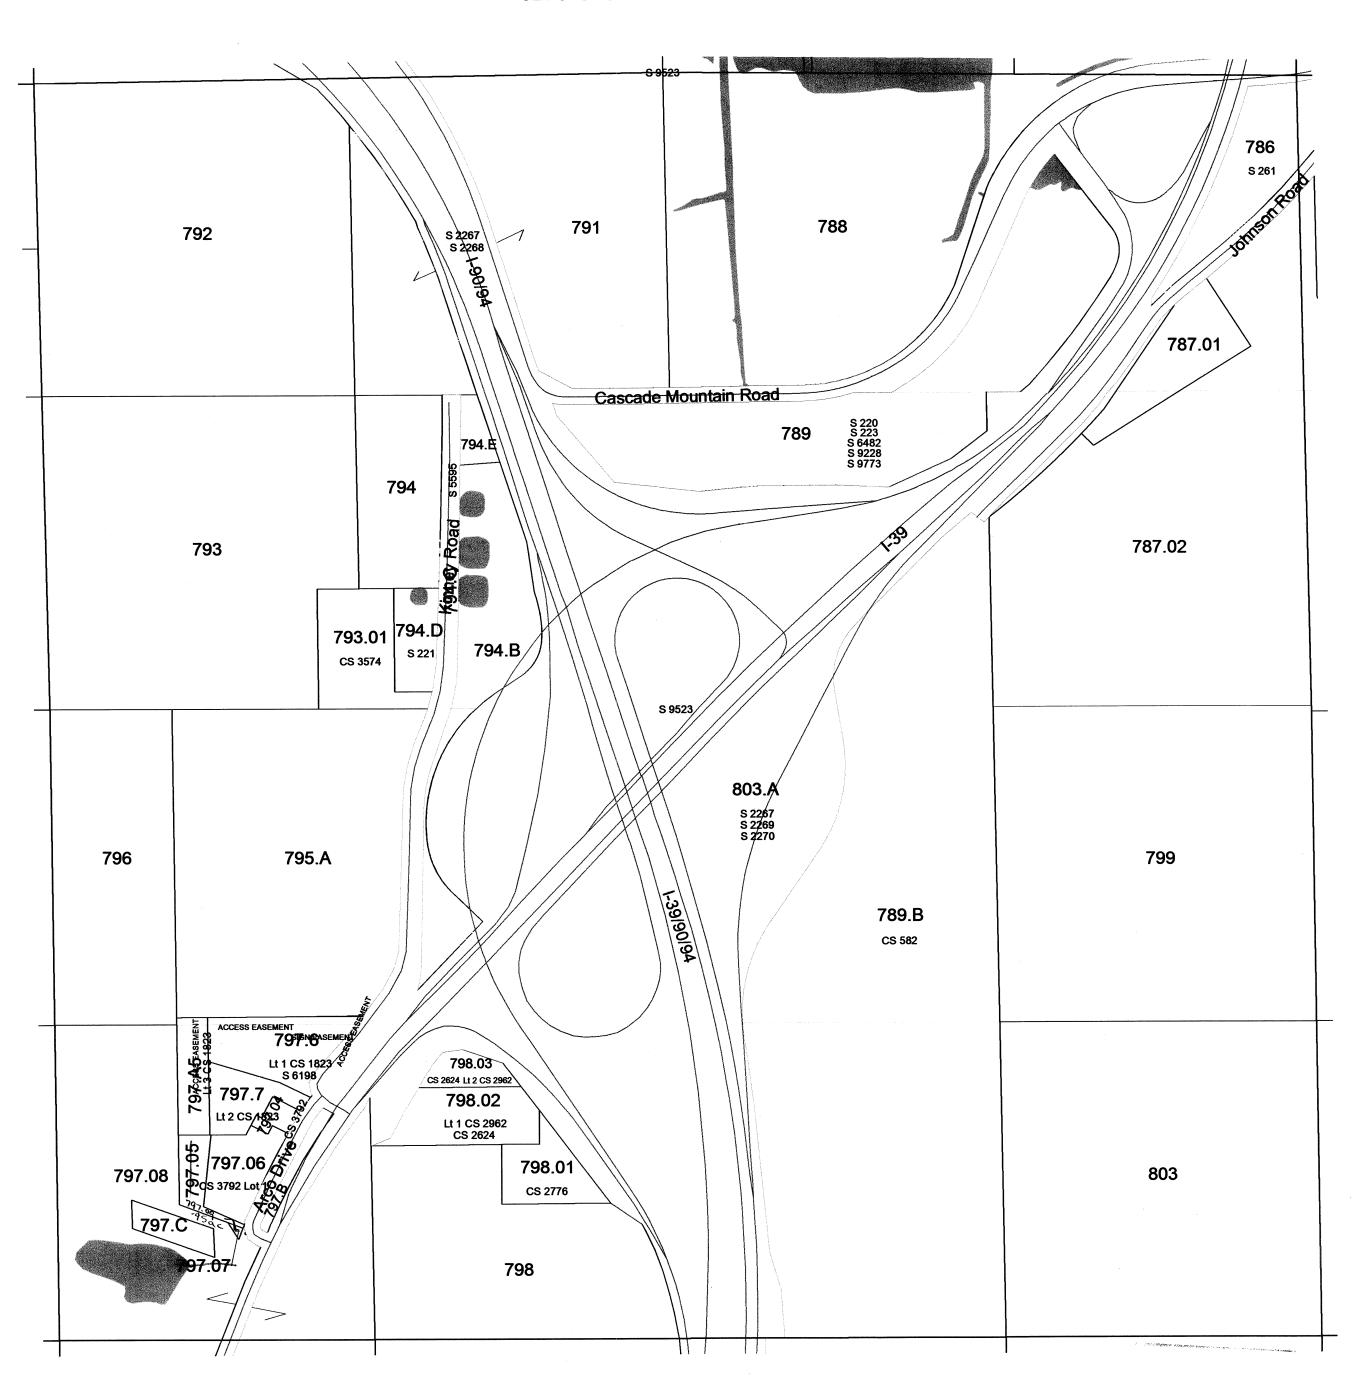

ONIA



SEE SECTION 20 TOWN OF CALEDONIA

# TOWN OF CALEDONIA SECTION 17 T12N R9E

1 inch = 200 feet 1:2,400







SEE SECTION 20 TOWN OF CALEDONIA

Scanned 2012

SECTION 17 - DETAIL SE 1/4 T12N R9E

SEE SECTION 17 - DETAIL SW 1/4 TOWN OF CALEDONIA

#### SECTION 17 T12N R9E

1 inch = 200 feet 1:2,400





SEE CITY OF PORTAGE



February 24, 2009 Columbia County Land Information Scanned
2012

SECTION 17 - DETAIL NE 1/4 T12N R9E

SEE SECTION 16 - DETAIL NW 1/4 TOWN OF CALEDONIA

### **SECTION 34 T12N R8E**

1 inch = 400 feet 1:4,800





SEE SECTION 27 TOWN OF CALEDONIA



#### **SECTION 27 T12N R8E**

1 inch = 400 feet 1:4,800





SEE SECTION 22 TOWN OF CALEDONIA



SEE SECTION 28 TOWN OF CALEDONIA

### SECTION 25 T12N R8E

1 inch = 400 feet 1:4,800





SEE SECTION 24 TOWN OF CALEDONIA



SECTION 6 T11N R9E

1 inch = 400 feet 1:4,800





SEE SECTION 31 TOWN OF CALEDONIA

SEE SECTION 05 TOWN OF CALEDONIA

### SECTION 31 T11N R8E

1 inch = 200 feet 1:2,400





SEE SECTION 31 TOWN OF CALEDONIA



SEE SECTION 31 TOWN OF CALEDONIA

### SECTION 30 T11N R8E

1 inch = 400 feet 1:4,800





SEE SECTION 19 TOWN OF CALEDONIA



SEE SECTION 29 TOWN OF CALEDONIA

#### **SECTION 18 T11N R8E**

1 inch = 400 feet 1:4,800





SEE SECTION 07 TOWN OF CALEDONIA



SEE SECTION 17 TOWN OF CALEDONIA

#### SECTION 17 T11N R8E

1 inch = 400 feet 1:4,800





SEE SECTION 08 TOWN OF CALEDONIA



SEE SECTION 16

TOWN OF CALEDONIA

# TOWN OF CALEDONIA SECTION 12 T11N R8E

1 inch = 400 feet 1:4,800





SEE SECTION 01 TOWN OF CALEDONIA



# TOWN OF CALEDONIA SECTION 11 T11N R8E

1 inch = 400 feet 1