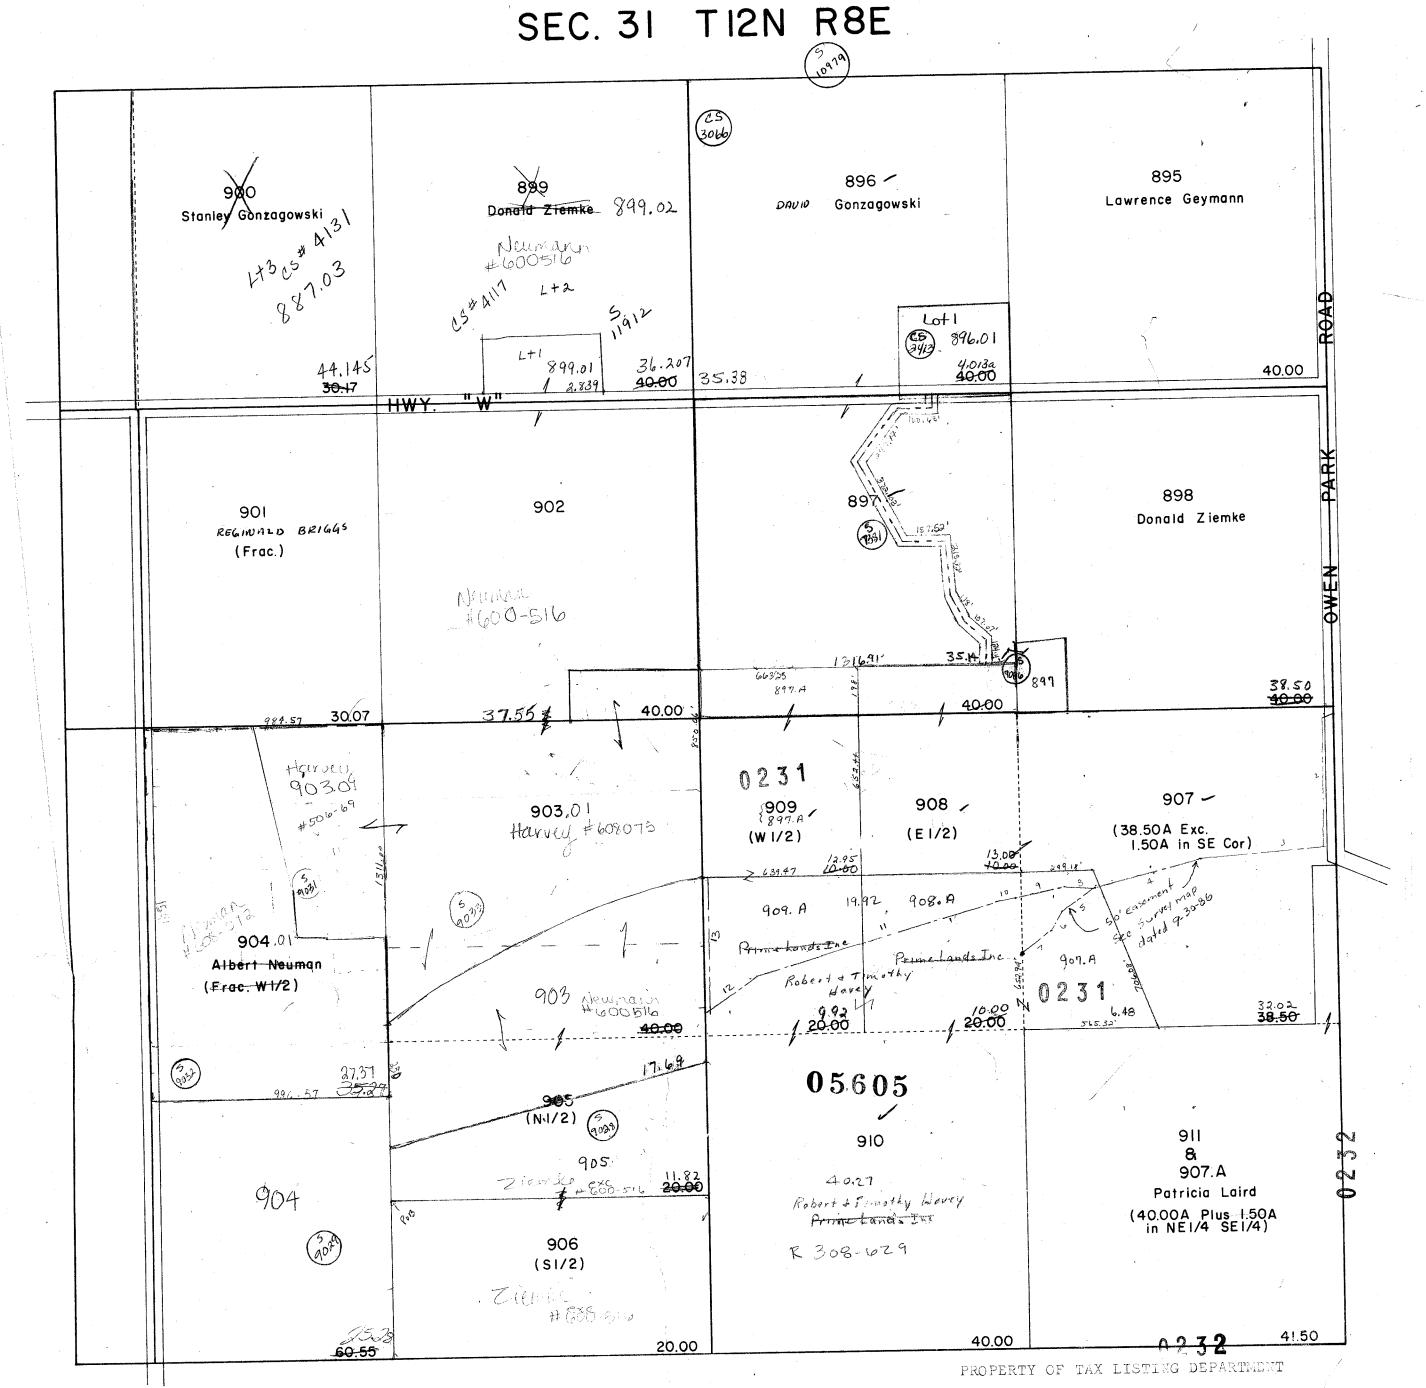

CALEDONIA SEC. I TIIN R8E (EXC. 4.64A FOR INTERSTATE) Virginia Potter ROGER C. DANGE S. - JOHN C. KREJCHIK (WEST OF INTERSTATE) Town of Caledonia 14.36 23.00 Lester Ziehmke
(EXC. APPROX. 2.34A
FOR INTERSTATE) 6.829. 30.20 / 21.17 9 9.1
(EXC. IO.OOA FOR INTERSTATE) 5+4+15 Robert Grotzke (EXC. 1.50A FOR INTERSTATE) 29,96ac 1381,50 8 38.50 8.00 40.00 30.00 32.00 1290 17 1381 Raiph Nachreiner & Dr. Raymond Nachreiner (40.00A EXC. 4.46A FOR Wutter Trust
(EXC. 7.90A FOR INTERSTATE)
(" 5.26A " COL.CO. HWY) COL. CO. HWY. ) (EXC. 2.IOA FOR INTERSTATE) WARREN HARVEY Etal SUNNY HILL FARMS, INC. 40.00 14.4 GOV'T. .. LOT 2 14.4 C.R. Storr Especi.72A 13 12 She (EXC. 79A FOR INTERSTATE) (EXC. 9.79A FOR INTERSTATE) 39.21 30.21 17. A 218.A 219.A COL. CO. HWY. NWI/4 SWI/4 5. 26A NWI/4 SEI/4 4.46A

# CALEDONIA SEC. I TIIN R8E

THOT DEPARTMENT