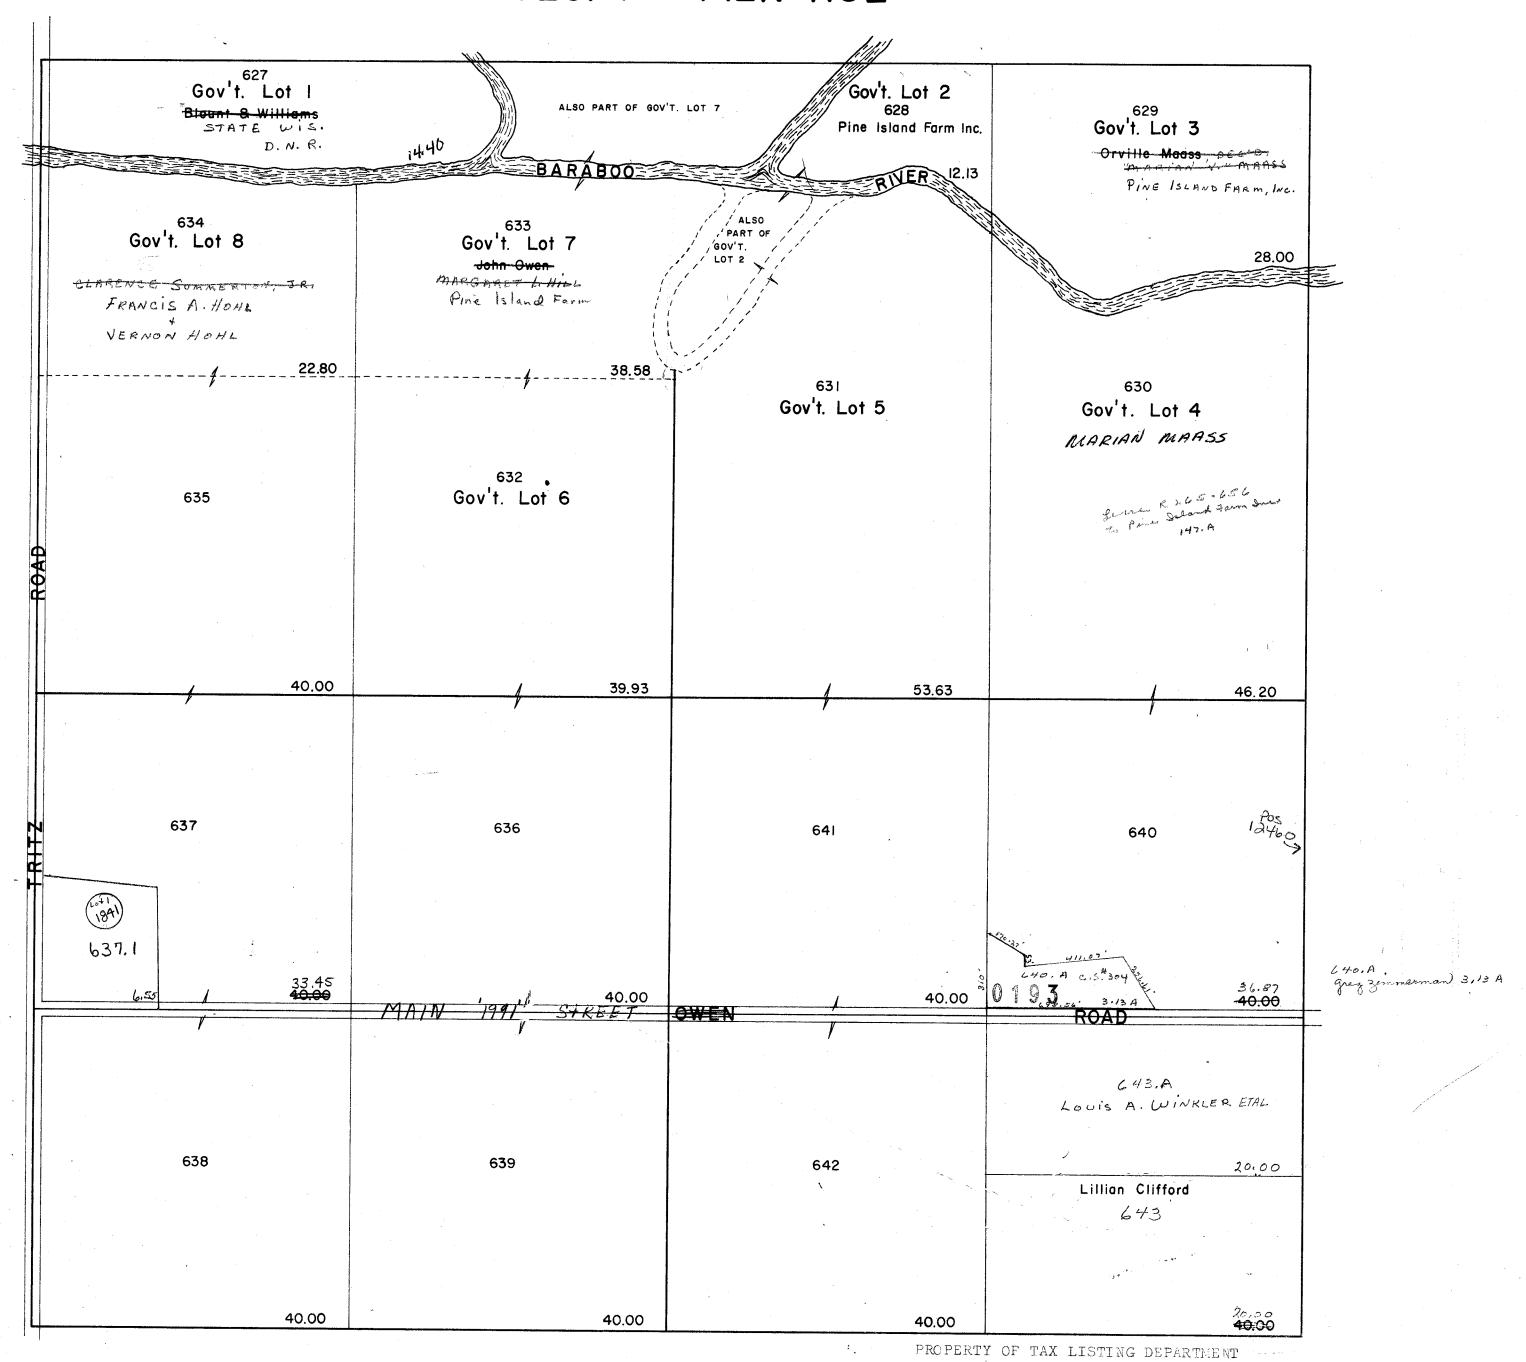

18.177A FOR HWY) APPROX. 13,979A FOR HWY) JOHN ALLEN 561.01 10.21 32.07 **31.04** 10.06 10.00 Approx. 26.021 Approx. 21.823 I-557. A Northern Natural 562.02 Gas Co. .172A 563 556 557 JOHN ALLEN (APPROX. 21.4984 EXC 8.330A FOR HWY.) (APPROX. 39.60A EXC. APPROX. .40A FOR HWY) 562.01 49.60 Approx. 39.60 20.00 40.00 30.67 Approx. 31.67 40.00 571 565 564 Gov't. Lot 4 (APPROX. 32.58A EXC. APPROX. JOHN ALLEN 570 7.42A FOR HWY) Gov't. Lot 3 SAM PATE 47.63 566 567. A Alfred Johnson Gov't. (32.61A EXC. 7.39A FOR HWY) Brian 567 569 Lot Gov't. Lot 2 PRITCHARD Robert Pritchard KEN HUNZICKER 0181 19,53 21.29 3.81 67.35 40.00 12,18 ₩ 38.6I

verbal agnit

PRESENT CHANNEL

PROPERTY OF TAX LISTING DEPARTMENT

#### CALEDONIA SEC. 14 TI2N R8E





CALEDONIA SEC. 16 TI2N R8E



## CALEDONIA SEC. 17 TI2N R8E





## CALEDONIA SEC. 19 TI2N R8E











#### CALEDONIA SEC. 22 TI2N R8E C5 1487 120 Gov't. Lot 2 ~ Gov't. Lot 3 7168 Gov't. Lot 4 State of Wisconsin c. S. 140 717:1 Gov't. Lot 8 724.A 5.02 AN State of Wisc. 727. A 727 PRIT LI 1694 724.A3 728-A 728.02 BRUCE HUTZLER BRUCE HUTZLER 35.13 RAYMOND ZAMZOW Gov't. Lot 5 1-720 731.2 7.24.0 Roadside Park 208,01' p Gov't. Lot 7 721 2.50A 728 B. Kiefer 5.54-7.00 PART OF TAX NO. 724 Edward Schneider FREDRICK H. BRONSON 2-738.1 Timothy Schmidt 0 Gov't. Lot 6 3 - 741. A ELAINE T. Bjorn Bang 724 12×1 730.A 731 Ton Norkey 1.00A 730 George Burritt Total Acreage Gov't Lots David Gregory PAUL E. BURRILL 6 8 7 8 SEI/4 NWI/4 4 - 729 83:00A M/L Welch Cemetery 5-724.AI 734.B Elmer Rueckert Thregner de Rosenmet, 73A 26.77 58.50 59.8 6-724.C 40.00 / <del>39</de