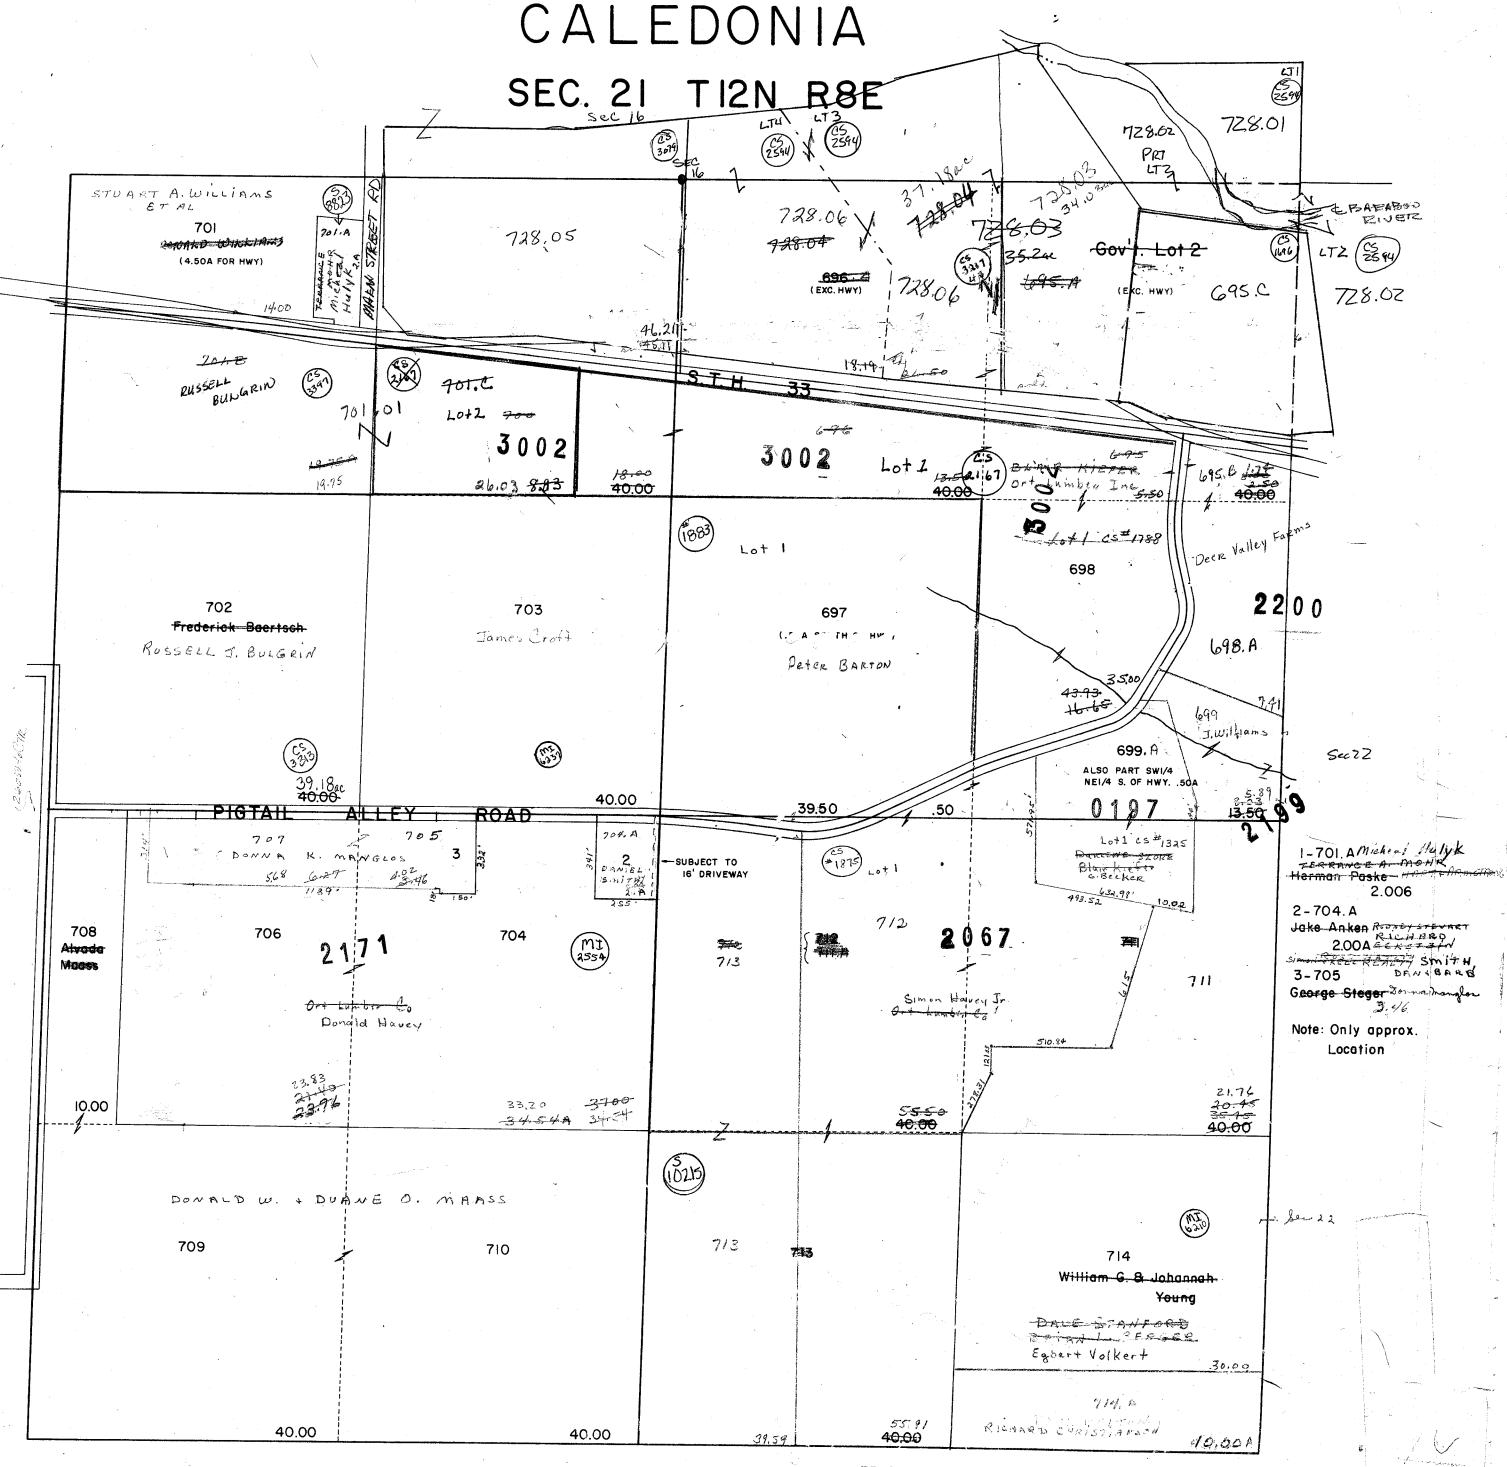

JOHN ALLEN 561.01 10.21 32.07 **31.04** 10.06 10.00 Approx. 26.021 Approx. 21.823 I-557. A Northern Natural 562.02 Gas Co. .172A 563 556 557 JOHN ALLEN (APPROX. 21.4984 EXC 8.330A FOR HWY.) (APPROX. 39.60A EXC. APPROX. .40A FOR HWY) 562.01 49.60 Approx. 39.60 20.00 40.00 30.67 Approx. 31.67 40.00 571 565 564 Gov't. Lot 4 (APPROX. 32.58A EXC. APPROX. JOHN ALLEN 570 7.42A FOR HWY) Gov't. Lot 3 SAM PATE 47.63 566 567. A Alfred Johnson Gov't. (32.61A EXC. 7.39A FOR HWY) Brian 567 569 Lot Gov't. Lot 2 PRITCHARD Robert Pritchard KEN HUNZICKER 0181 19,53 21.29 3.81 67.35 40.00 12,18 ₩ 38.6I

verbal agnit

PRESENT CHANNEL

PROPERTY OF TAX LISTING DEPARTMENT

#### CALEDONIA SEC. 14 TI2N R8E





CALEDONIA SEC. 16 TI2N R8E



## CALEDONIA SEC. 17 TI2N R8E





## CALEDONIA SEC. 19 TI2N R8E











#### CALEDONIA SEC. 22 TI2N R8E C5 1487 120 Gov't. Lot 2 ~ Gov't. Lot 3 7168 Gov't. Lot 4 State of Wisconsin c. S. 140 717:1 Gov't. Lot 8 724.A 5.02 AN State of Wisc. 727. A 727 PRIT LI 1694 724.A3 728-A 728.02 BRUCE HUTZLER BRUCE HUTZLER 35.13 RAYMOND ZAMZOW Gov't. Lot 5 1-720 731.2 7.24.0 Roadside Park 208,01' p Gov't. Lot 7 721 2.50A 728 B. Kiefer 5.54-7.00 PART OF TAX NO. 724 Edward Schneider FREDRICK H. BRONSON 2-738.1 Timothy Schmidt 0 Gov't. Lot 6 3 - 741. A ELAINE T. Bjorn Bang 724 12×1 730.A 731 Ton Norkey 1.00A 730 George Burritt Total Acreage Gov't Lots David Gregory PAUL E. BURRILL 6 8 7 8 SEI/4 NWI/4 4 - 729 83:00A M/L Welch Cemetery 5-724.AI 734.B Elmer Rueckert Thregner de Rosenmet, 73A 26.77 58.50 59.8 6-724.C 40.00 / <del>39</del>.080 <del>M</del>≠L Gordon Whitemarsh C.S