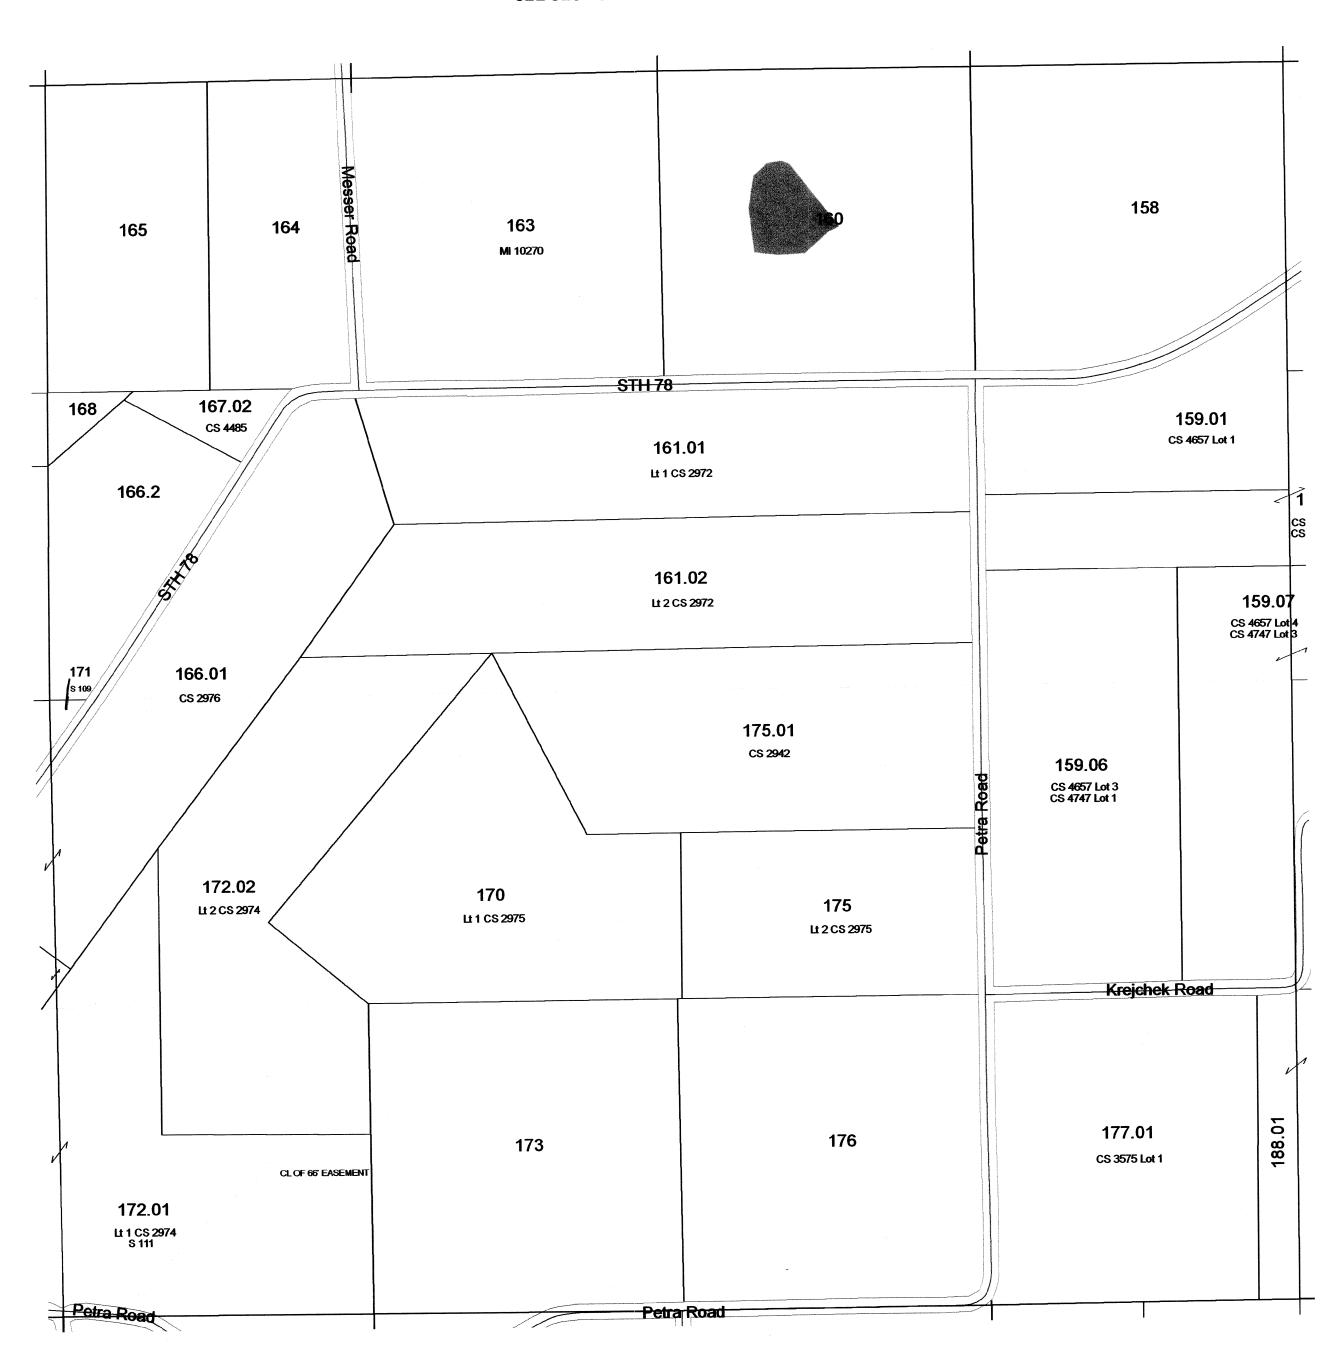

CALEDONIA SEC. I TIIN R8E (EXC. 4.64A FOR INTERSTATE) Virginia Potter ROGER C. DANGE S. - JOHN C. KREJCHIK (WEST OF INTERSTATE) Town of Caledonia 14.36 23.00 Lester Ziehmke
(EXC. APPROX. 2.34A
FOR INTERSTATE) 6.829. 30.20 / 21.17 9 9.1
(EXC. IO.OOA FOR INTERSTATE) 5+4+15 Robert Grotzke (EXC. 1.50A FOR INTERSTATE) 29,96ac 1381,50 8 38.50 8.00 40.00 30.00 32.00 1290 17 1381 Raiph Nachreiner & Dr. Raymond Nachreiner (40.00A EXC. 4.46A FOR Wutter Trust
(EXC. 7.90A FOR INTERSTATE)
(" 5.26A " COL.CO. HWY) COL. CO. HWY. ) (EXC. 2.IOA FOR INTERSTATE) WARREN HARVEY Etal SUNNY HILL FARMS, INC. 40.00 14.4 GOV'T. .. LOT 2 14.4 C.R. Storr Especi.72A 13 12 She (EXC. 79A FOR INTERSTATE) (EXC. 9.79A FOR INTERSTATE) 39.21 30.21 17. A 218.A 219.A COL. CO. HWY. NWI/4 SWI/4 5. 26A NWI/4 SEI/4 4.46A