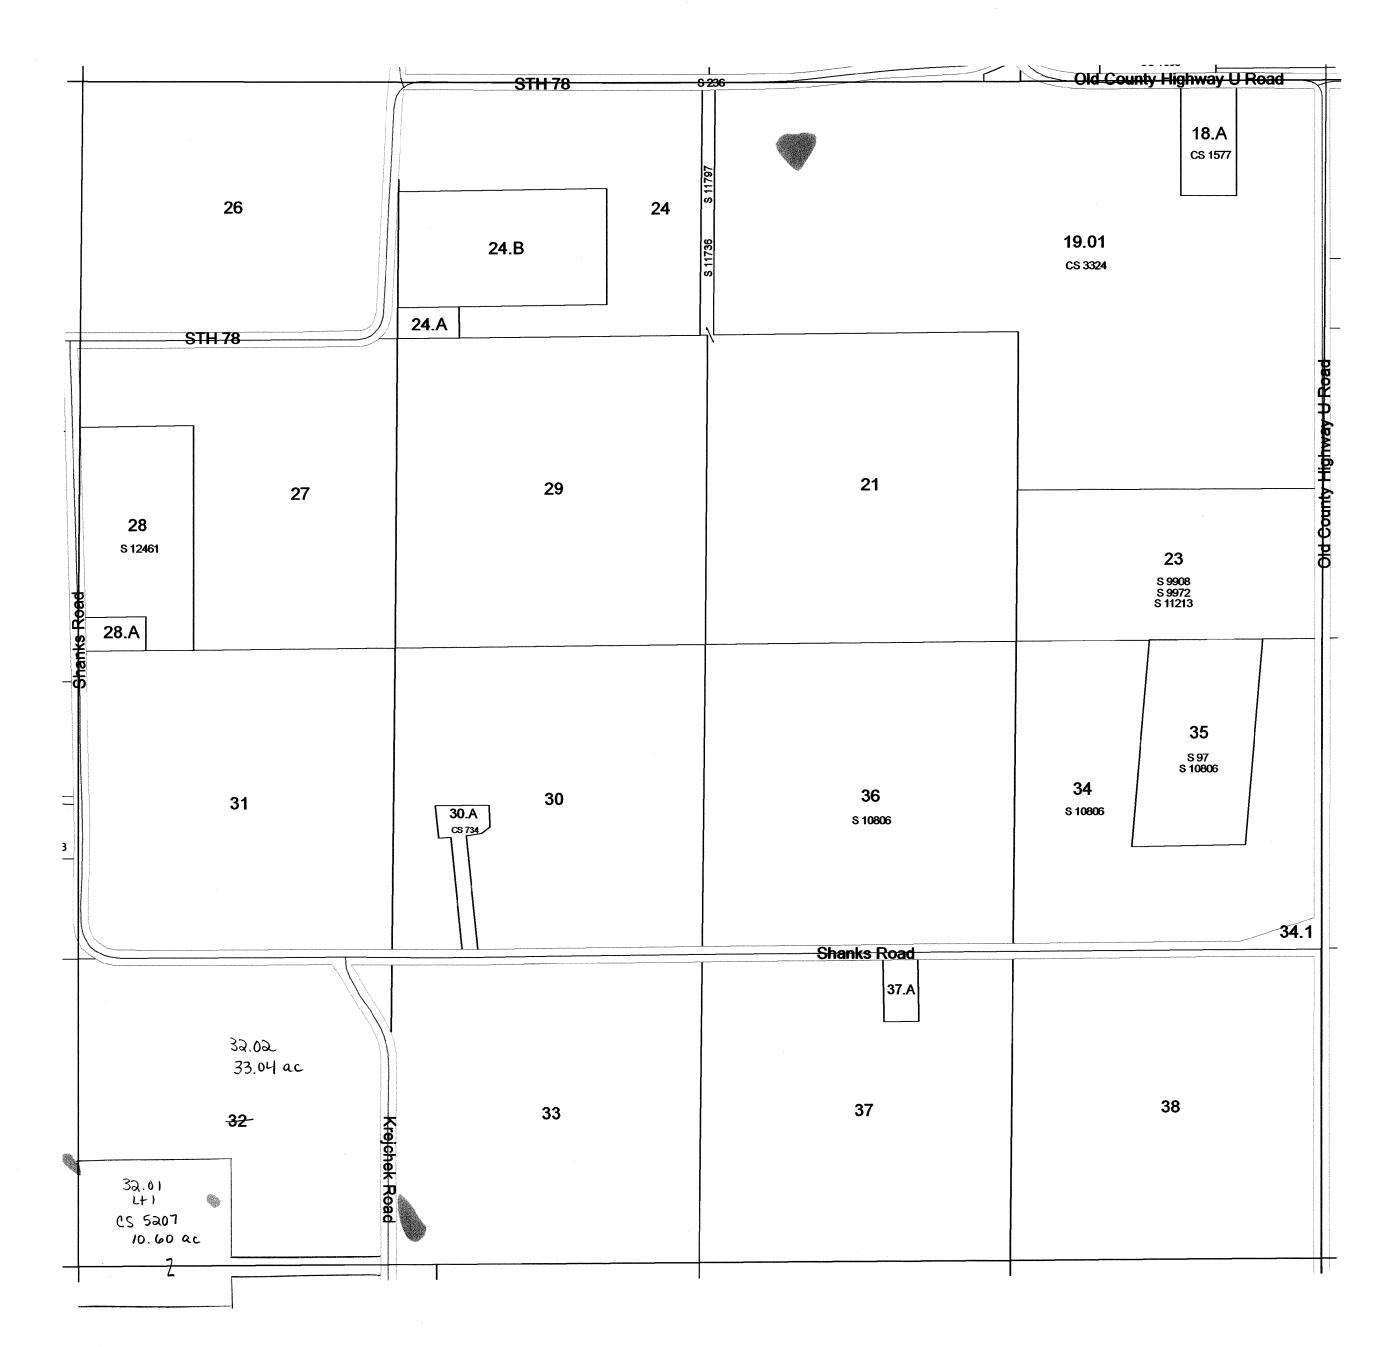

CALEDONIA SEC. I TIIN R8E (EXC. 4.64A FOR INTERSTATE) Virginia Potter ROGER C. DANGE S. - JOHN C. KREJCHIK (WEST OF INTERSTATE) Town of Caledonia 14.36 23.00 Lester Ziehmke
(EXC. APPROX. 2.34A
FOR INTERSTATE) 6.829. 30.20 / 21.17 9 9.1
(EXC. IO.OOA FOR INTERSTATE) 5+4+15 Robert Grotzke (EXC. 1.50A FOR INTERSTATE) 29,96ac 1381,50 8 38.50 8.00 40.00 30.00 32.00 1290 17 1381 Raiph Nachreiner & Dr. Raymond Nachreiner (40.00A EXC. 4.46A FOR Wutter Trust
(EXC. 7.90A FOR INTERSTATE)
(" 5.26A " COL.CO. HWY) COL. CO. HWY. ) (EXC. 2.IOA FOR INTERSTATE) WARREN HARVEY Etal SUNNY HILL FARMS, INC. 40.00 14.4 GOV'T. .. LOT 2 14.4 C.R. Storr Especi.72A 13 12 She (EXC. 79A FOR INTERSTATE) (EXC. 9.79A FOR INTERSTATE) 39.21 30.21 17. A 218.A 219.A COL. CO. HWY. NWI/4 SWI/4 5. 26A NWI/4 SEI/4 4.46A