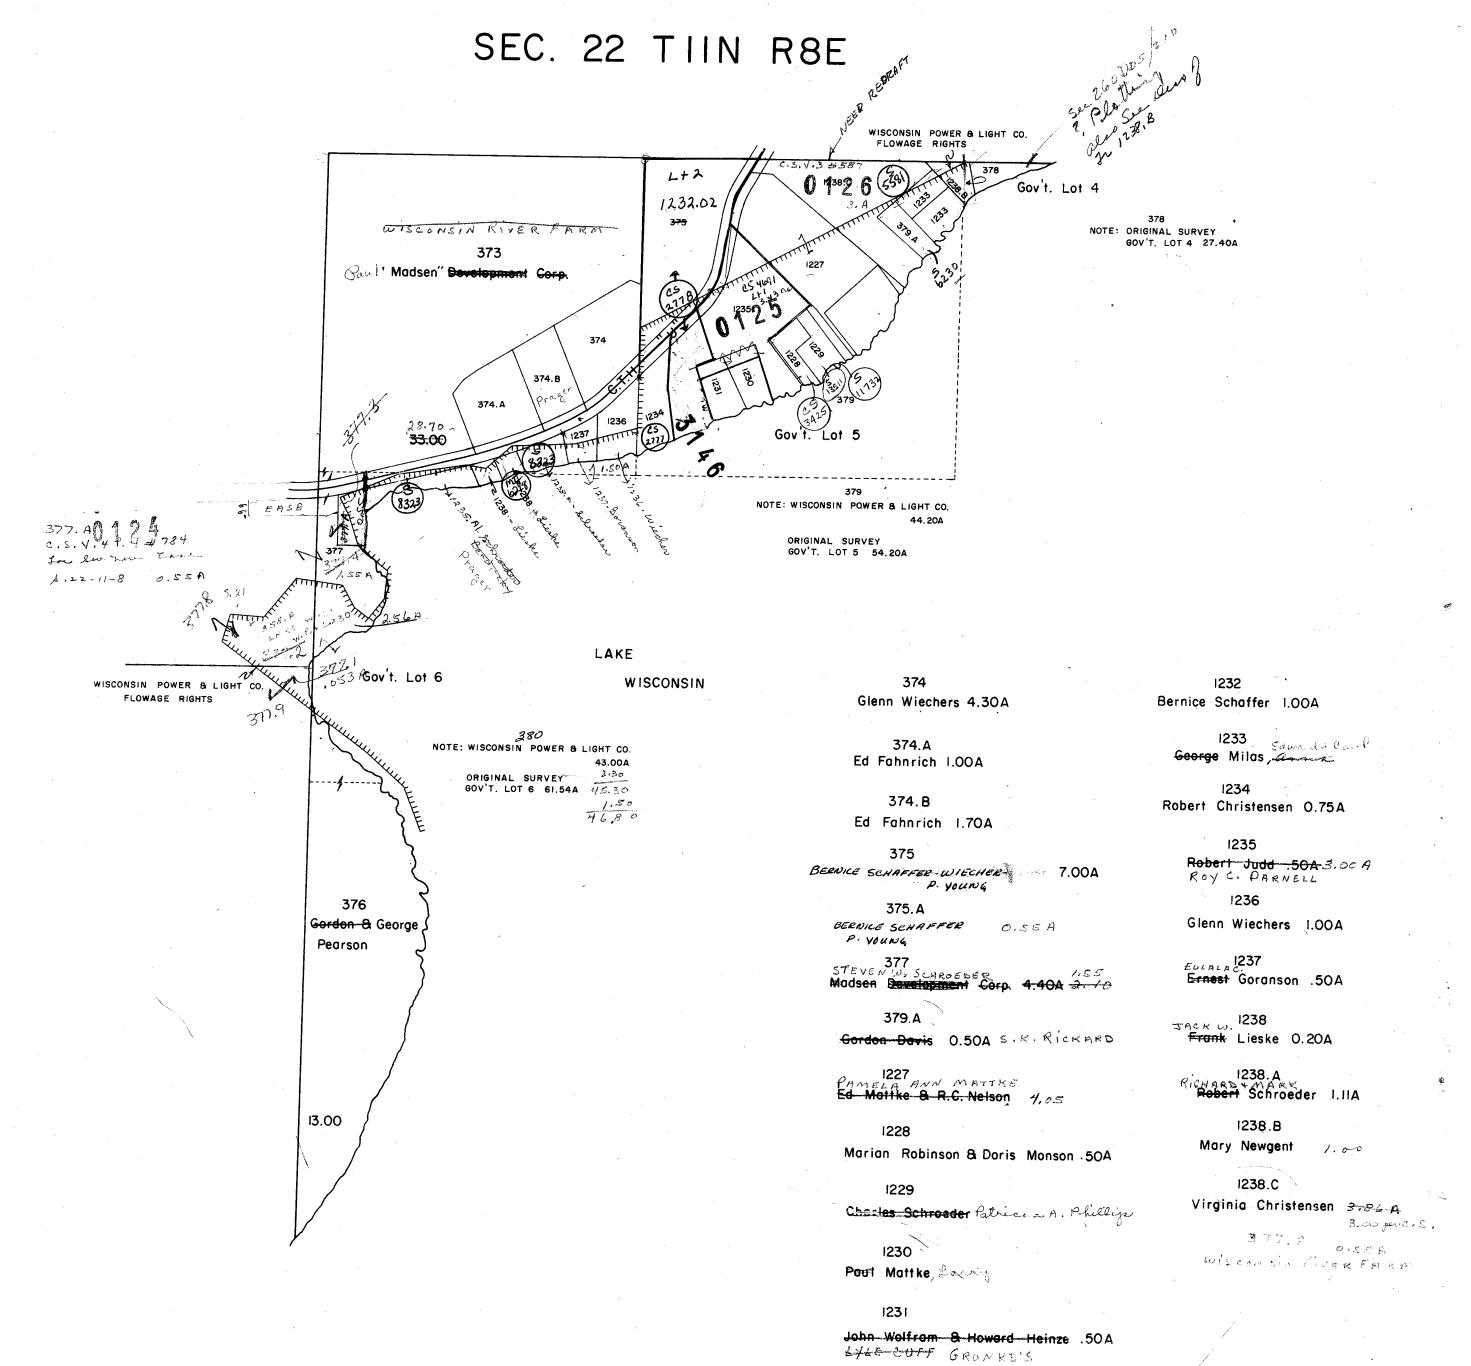

CALEDONIA SEC. I TIIN R8E (EXC. 4.64A FOR INTERSTATE) Virginia Potter ROGER C. DANGE S. - JOHN C. KREJCHIK (WEST OF INTERSTATE) Town of Caledonia 14.36 23.00 Lester Ziehmke
(EXC. APPROX. 2.34A
FOR INTERSTATE) 6.829. 30.20 / 21.17 9 9.1
(EXC. IO.OOA FOR INTERSTATE) 5+4+15 Robert Grotzke (EXC. 1.50A FOR INTERSTATE) 29,96ac 1381,50 8 38.50 8.00 40.00 30.00 32.00 1290 17 1381 Raiph Nachreiner & Dr. Raymond Nachreiner (40.00A EXC. 4.46A FOR Wutter Trust
(EXC. 7.90A FOR INTERSTATE)
(" 5.26A " COL.CO. HWY) COL. CO. HWY. ) (EXC. 2.IOA FOR INTERSTATE) WARREN HARVEY Etal SUNNY HILL FARMS, INC. 40.00 14.4 GOV'T. .. LOT 2 14.4 C.R. Storr Especi.72A 13 12 She (EXC. 79A FOR INTERSTATE) (EXC. 9.79A FOR INTERSTATE) 39.21 30.21 17. A 218.A 219.A COL. CO. HWY. NWI/4 SWI/4 5. 26A NWI/4 SEI/4 4.46A