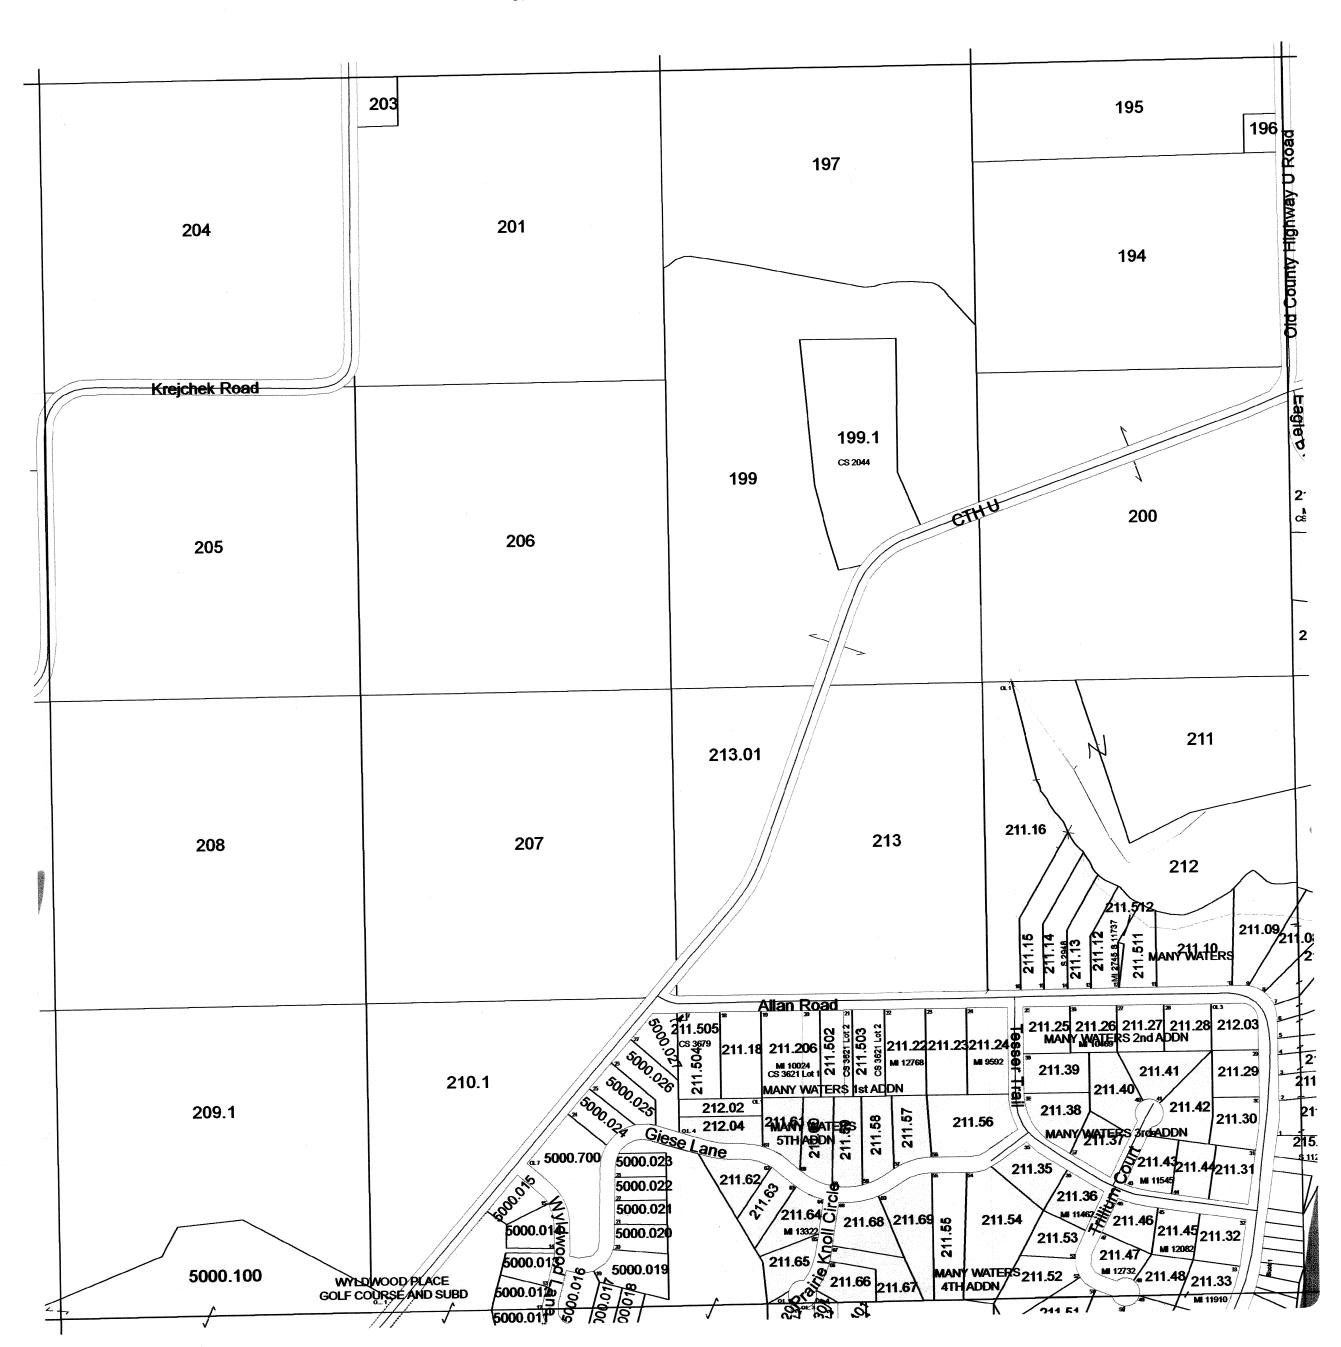

## CALEDONIA SEC. 10 TIIN R8E

MANY WATCRS

PRT 215 PRT 214

Lt 35 - 211.35 Lt 36 - 211.36 Lt 37 - 211.37 Lt 38 - 211.38 Lt 39 - 211.39 Lt 40 - 211.40 Lt 41 - 211.41 Lt 42 - 211.42 Lt 43 - 211.42 Lt 43 - 211.43 Lt 44 - 211.45 Lt 46 - 211.46