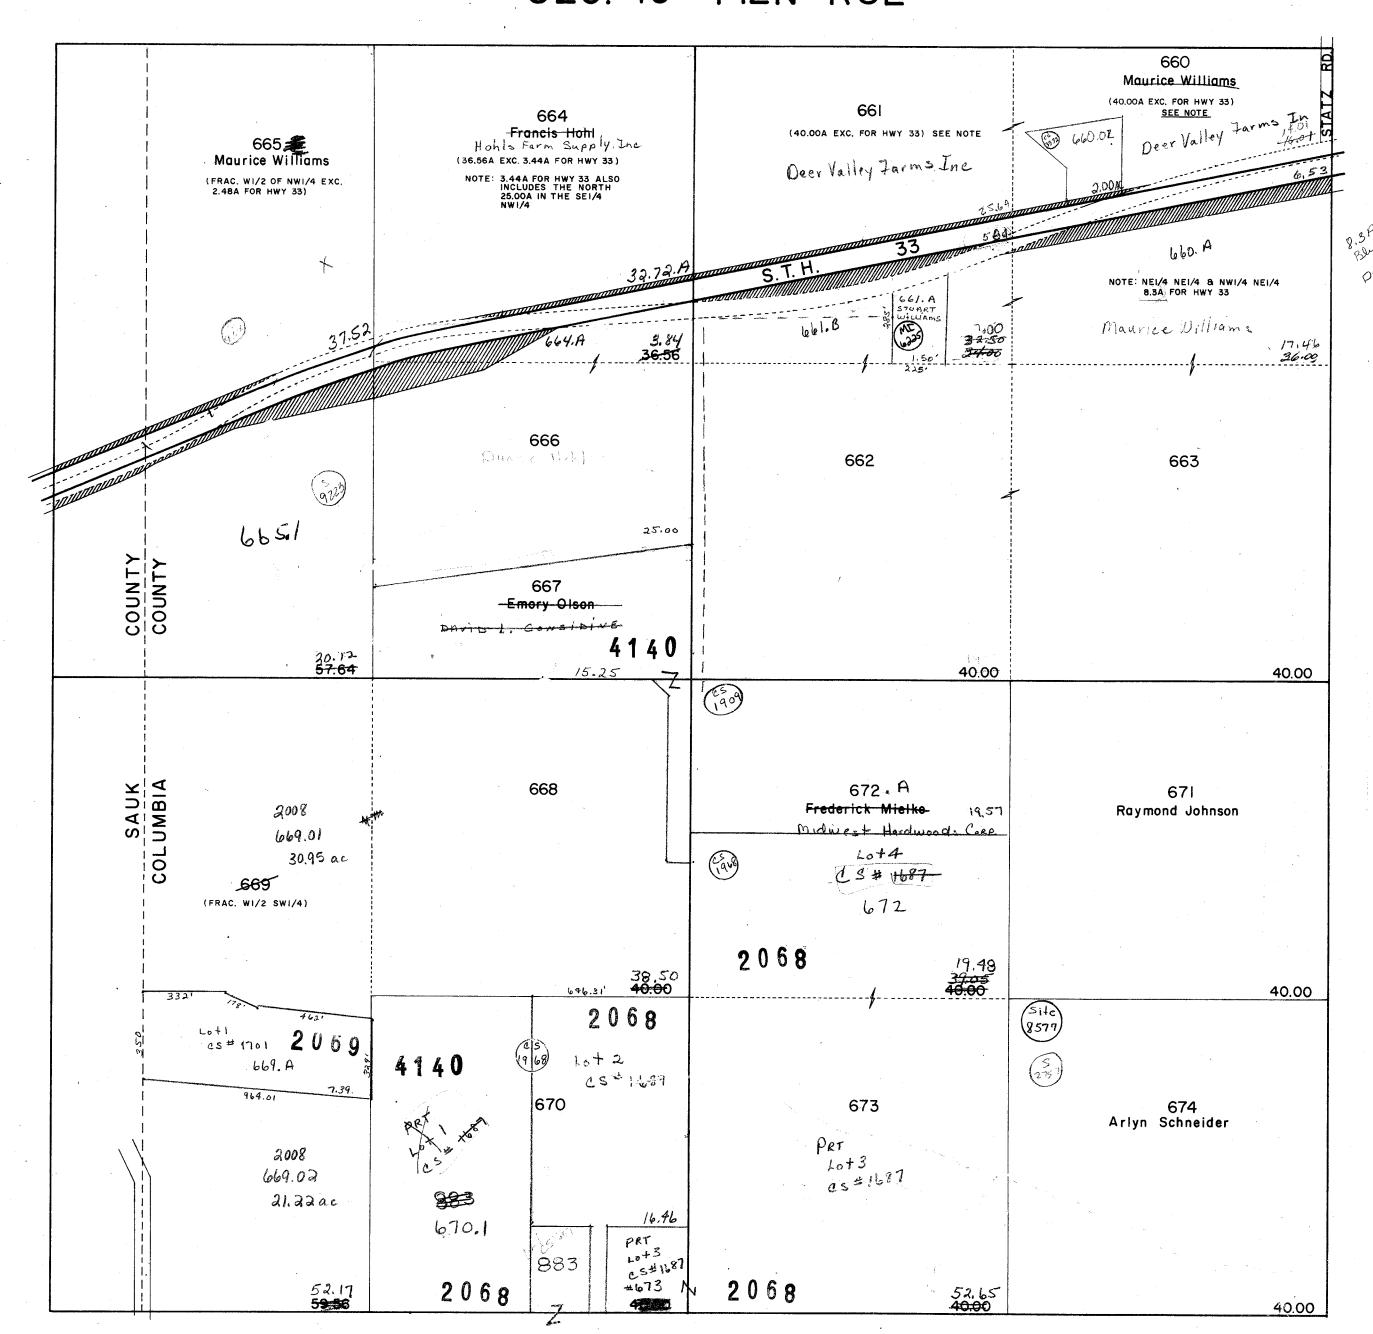

OR HWY) JOHN ALLEN 561.01 10.21 32.07 **31.04** 10.06 10.00 Approx. 26.021 Approx. 21.823 I-557. A Northern Natural 562.02 Gas Co. .172A 563 556 557 JOHN ALLEN (APPROX. 21.4984 EXC 8.330A FOR HWY.) (APPROX. 39.60A EXC. APPROX. .40A FOR HWY) 562.01 49.60 Approx. 39.60 20.00 40.00 30.67 Approx. 31.67 40.00 571 565 564 Gov't. Lot 4 (APPROX. 32.58A EXC. APPROX. JOHN ALLEN 570 7.42A FOR HWY) Gov't. Lot 3 SAM PATE 47.63 566 567. A Alfred Johnson Gov't. (32.61A EXC. 7.39A FOR HWY) Brian 567 569 Lot Gov't. Lot 2 PRITCHARD Robert Pritchard KEN HUNZICKER 0181 19,53 21.29 3.81 67.35 40.00 12,18 ₩ 38.6I

verbal agnit

PRESENT CHANNEL

PROPERTY OF TAX LISTING DEPARTMENT

#### CALEDONIA SEC. 14 TI2N R8E





CALEDONIA SEC. 16 TI2N R8E



## CALEDONIA SEC. 17 TI2N R8E





## CALEDONIA SEC. 19 TI2N R8E











#### CALEDONIA SEC. 22 TI2N R8E C5 1487 120 Gov't. Lot 2 ~ Gov't. Lot 3 7168 Gov't. Lot 4 State of Wisconsin c. S. 140 717:1 Gov't. Lot 8 724.A 5.02 AN State of Wisc. 727. A 727 PRIT LI 1694 724.A3 728-A 728.02 BRUCE HUTZLER BRUCE HUTZLER 35.13 RAYMOND ZAMZOW Gov't. Lot 5 1-720 731.2 7.24.0 Roadside Park 208,01' p Gov't. Lot 7 721 2.50A 728 B. Kiefer 5.54-7.00 PART OF TAX NO. 724 Edward Schneider FREDRICK H. BRONSON 2-738.1 Timothy Schmidt 0 Gov't. Lot 6 3 - 741. A ELAINE T. Bjorn Bang 724 12×1 730.A 731 Ton Norkey 1.00A 730 George Burritt Total Acreage Gov't Lots David Gregory PAUL E. BURRILL 6 8 7 8 SEI/4 NWI/4 4 - 729 83:00A M/L Welch Cemetery 5-724.AI 734.B Elmer Rueckert Thregner de Rosenmet, 73A 26.77 58.50 59.8 6-724.C 40.00 / <del>39</del>.080 <del>M</del>≠L Gordon Whitem