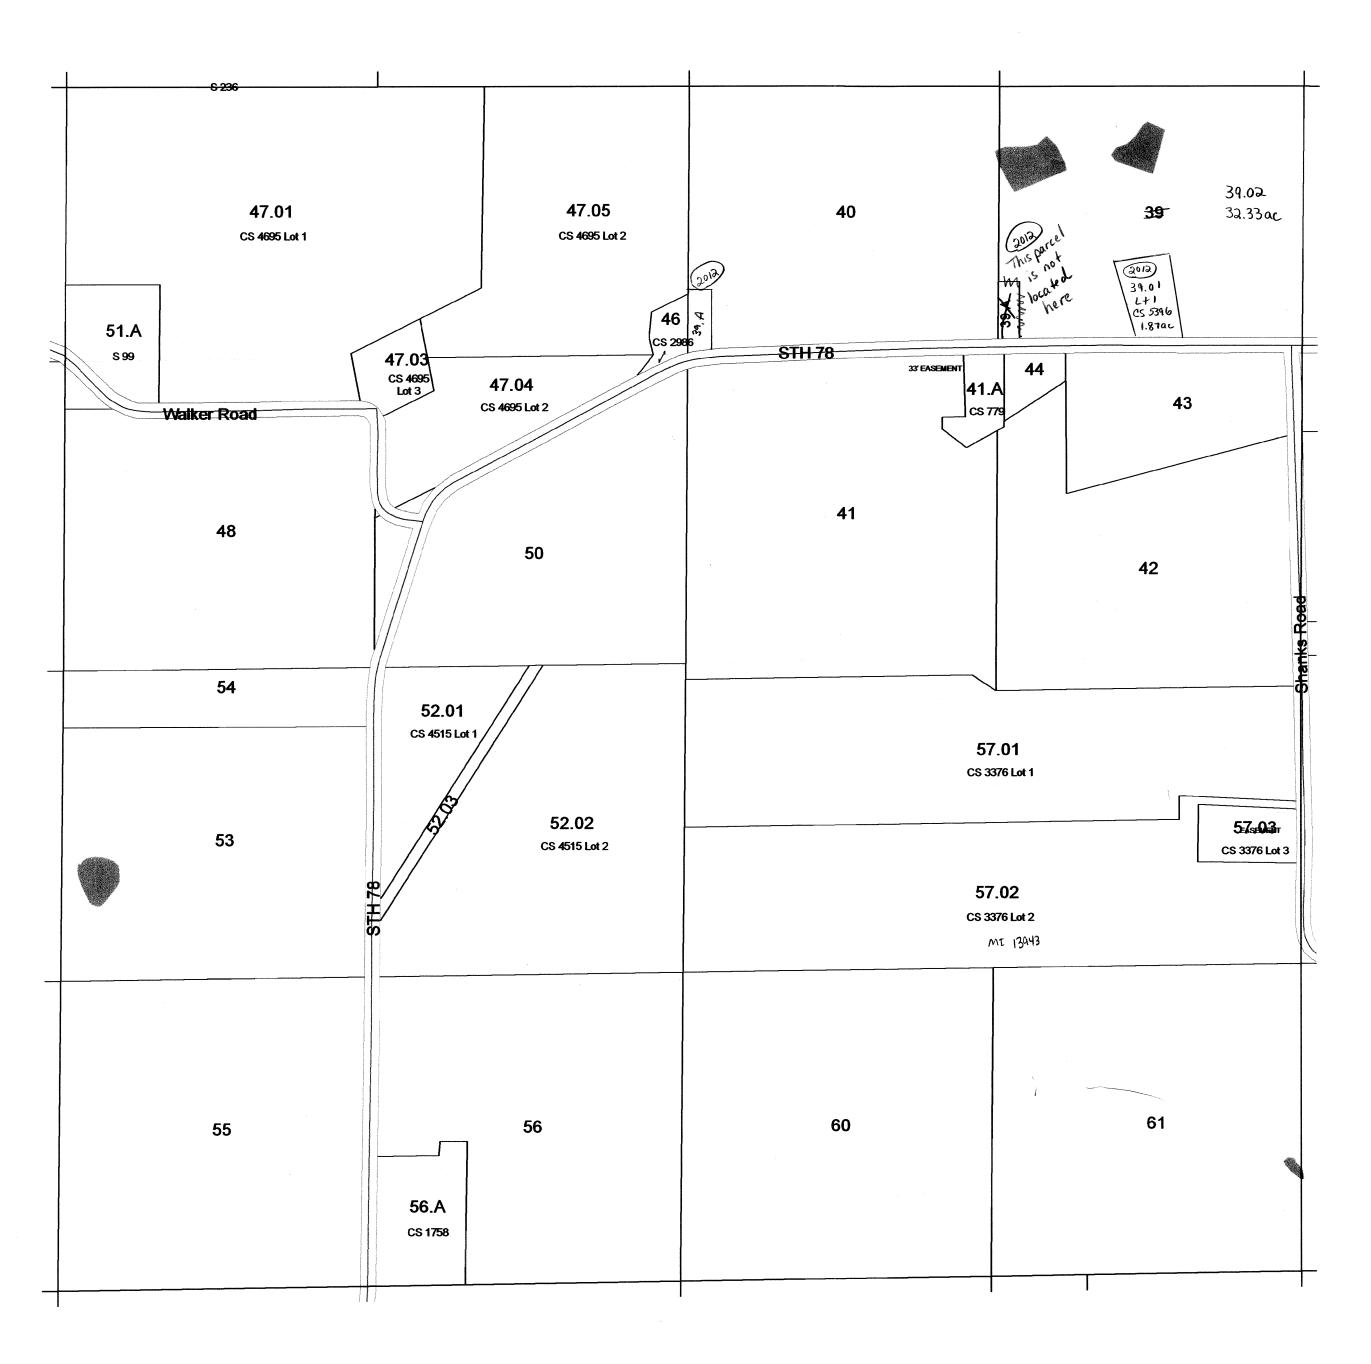

CALEDONIA SEC. I TIIN R8E (EXC. 4.64A FOR INTERSTATE) Virginia Potter ROGER C. DANGE S. - JOHN C. KREJCHIK (WEST OF INTERSTATE) Town of Caledonia 14.36 23.00 Lester Ziehmke
(EXC. APPROX. 2.34A
FOR INTERSTATE) 6.829. 30.20 / 21.17 9 9.1
(EXC. IO.OOA FOR INTERSTATE) 5+4+15 Robert Grotzke (EXC. 1.50A FOR INTERSTATE) 29,96ac 1381,50 8 38.50 8.00 40.00 30.00 32.00 1290 17 1381 Raiph Nachreiner & Dr. Raymond Nachreiner (40.00A EXC. 4.46A FOR Wutter Trust
(EXC. 7.90A FOR INTERSTATE)
(" 5.26A " COL.CO. HWY) COL. CO. HWY. ) (EXC. 2.IOA FOR INTERSTATE) WARREN HARVEY Etal SUNNY HILL FARMS, INC. 40.00 14.4 GOV'T. .. LOT 2 14.4 C.R. Storr Especi.72A 13 12 She (EXC. 79A FOR INTERSTATE) (EXC. 9.79A FOR INTERSTATE) 39.21 30.21 17. A 218.A 219.A COL. CO. HWY. NWI/4 SWI/4 5. 26A NWI/4 SEI/4 4.46A