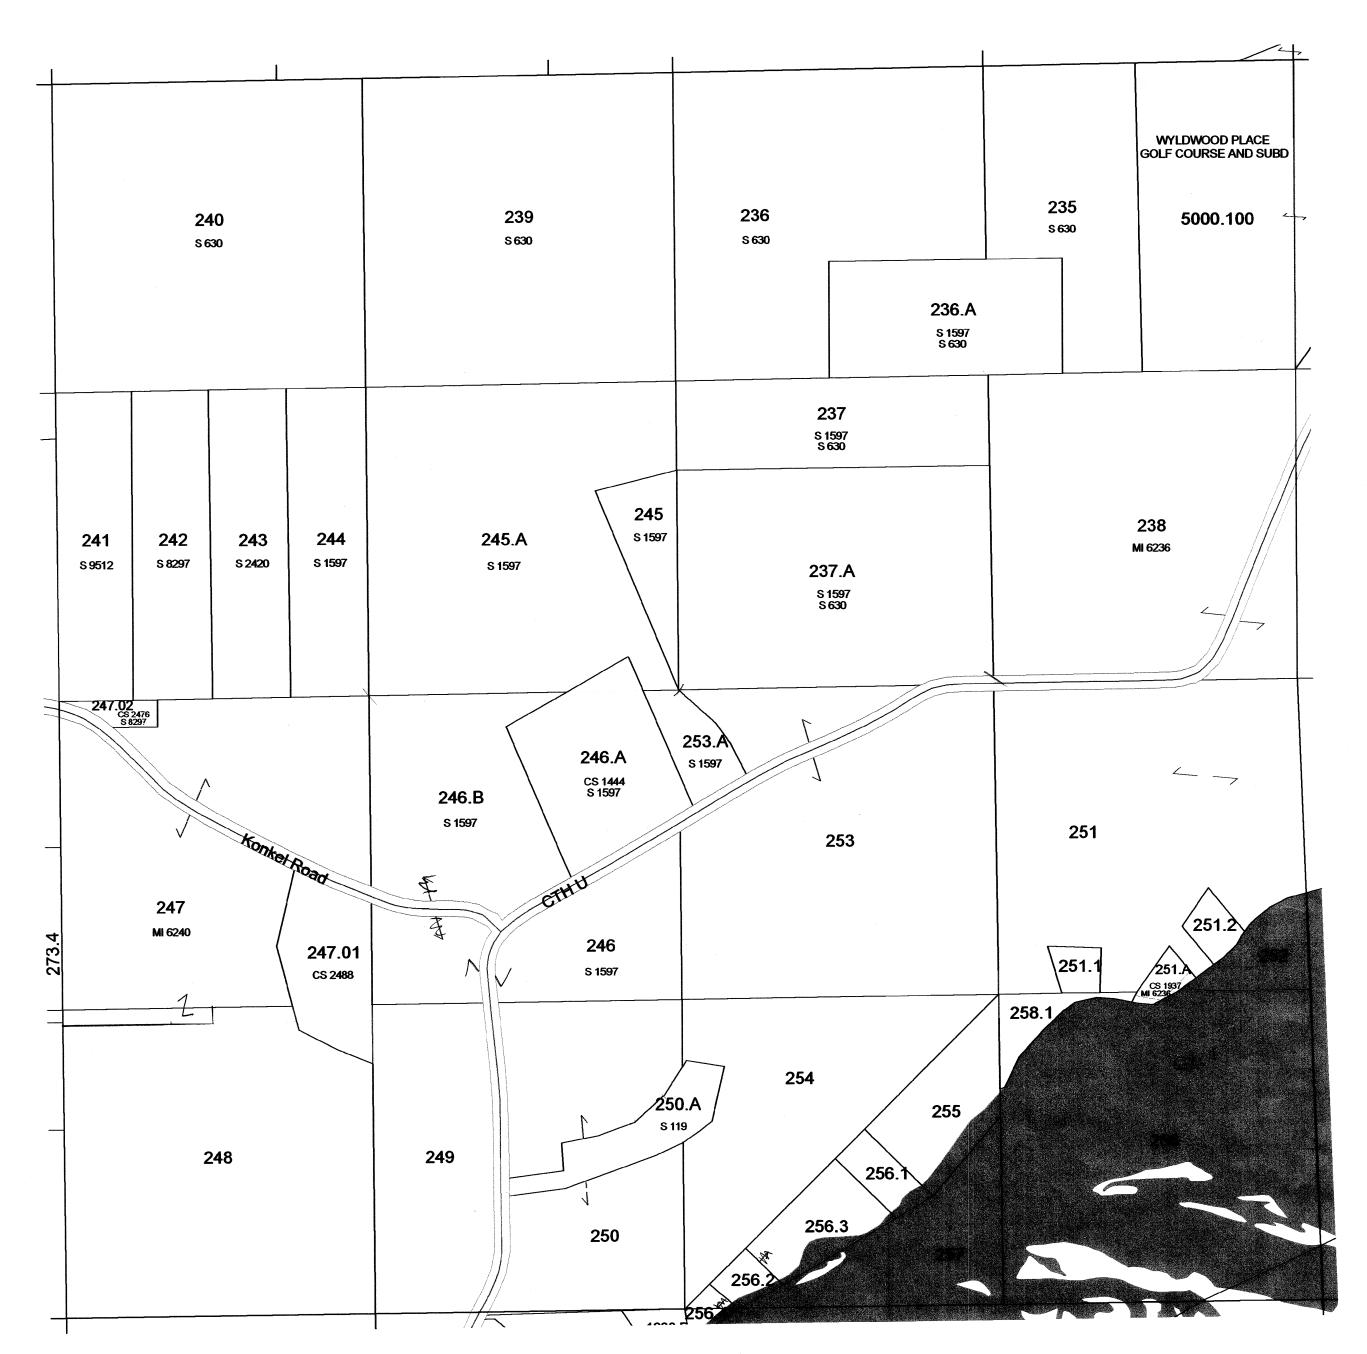

CALEDONIA SEC. I TIIN R8E (EXC. 4.64A FOR INTERSTATE) Virginia Potter ROGER C. DANGE S. - JOHN C. KREJCHIK (WEST OF INTERSTATE) Town of Caledonia 14.36 23.00 Lester Ziehmke
(EXC. APPROX. 2.34A
FOR INTERSTATE) 6.829. 30.20 / 21.17 9 9.1
(EXC. IO.OOA FOR INTERSTATE) 5+4+15 Robert Grotzke (EXC. 1.50A FOR INTERSTATE) 29,96ac 1381,50 8 38.50 8.00 40.00 30.00 32.00 1290 17 1381 Raiph Nachreiner & Dr. Raymond Nachreiner (40.00A EXC. 4.46A FOR Wutter Trust
(EXC. 7.90A FOR INTERSTATE)
(" 5.26A " COL.CO. HWY) COL. CO. HWY. ) (EXC. 2.IOA FOR INTERSTATE) WARREN HARVEY Etal SUNNY HILL FARMS, INC. 40.00 14.4 GOV'T. .. LOT 2 14.4 C.R. Storr Especi.72A 13 12 She (EXC. 79A FOR INTERSTATE) (EXC. 9.79A FOR INTERSTATE) 39.21 30.21 17. A 218.A 219.A COL. CO. HWY. NWI/4 SWI/4 5. 26A NWI/4 SEI/4 4.46A