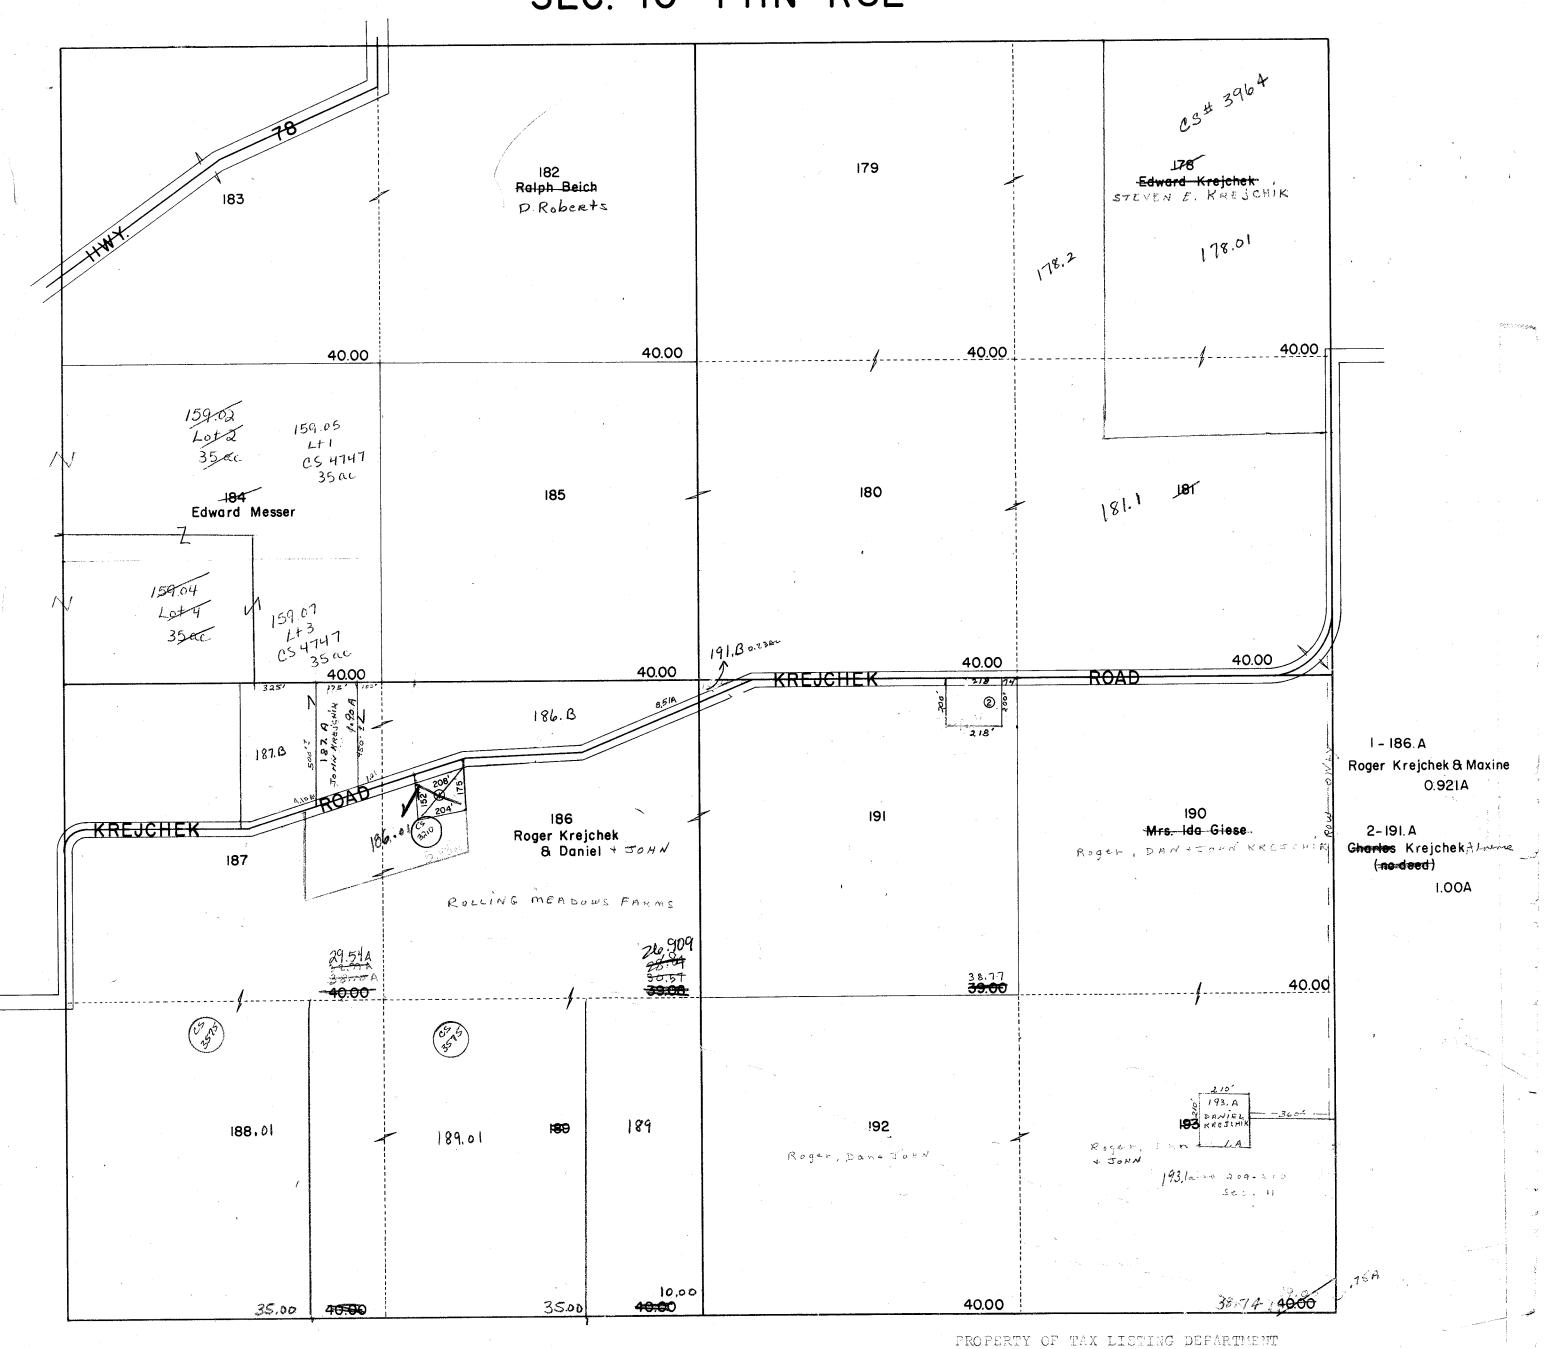

STATE) 29,96ac 1381,50 8 38.50 8.00 40.00 30.00 32.00 1290 17 1381 Raiph Nachreiner & Dr. Raymond Nachreiner (40.00A EXC. 4.46A FOR Wutter Trust
(EXC. 7.90A FOR INTERSTATE)
(" 5.26A " COL.CO. HWY) COL. CO. HWY. ) (EXC. 2.IOA FOR INTERSTATE) WARREN HARVEY Etal SUNNY HILL FARMS, INC. 40.00 14.4 GOV'T. .. LOT 2 14.4 C.R. Storr Especi.72A 13 12 She (EXC. 79A FOR INTERSTATE) (EXC. 9.79A FOR INTERSTATE) 39.21 30.21 17. A 218.A 219.A COL. CO. HWY. NWI/4 SWI/4 5. 26A NWI/4 SEI/4 4.46A

# CALEDONIA SEC. I TIIN R8E



THOT DEPARTMENT

## CALEDONIA SEC. 2 TIIN R8E



PROPERTY OF TAX LISTING DEPARTMENT

## CALEDONIA SEC. 3 TIIN R8E





## CALEDONIA SEC. 5 TIIN R8E





PROPERTY OF TAX LISTING DEPARTMENT



## CALEDONIA SEC. 8 TIIN R8E



## CALEDONIA SEC. 9 TIIN R8E



## CALEDONIA SEC. 10 TIIN R8E







MANY WATCRS

PRT 215 PRT 214

Lt 35 - 211.35 Lt 36 - 211.36 Lt 37 - 211.37 Lt 38 - 211.38 Lt 39 - 211.39 Lt 40 - 211.40 Lt 41 - 211.41 Lt 42 - 211.42 Lt 43 - 211.42 Lt 43 - 211.43 Lt 44 - 211.45 Lt 46 - 211.46



Fed add, many Waters



School 4501

R 423-998

5-00-11-08

010455

|