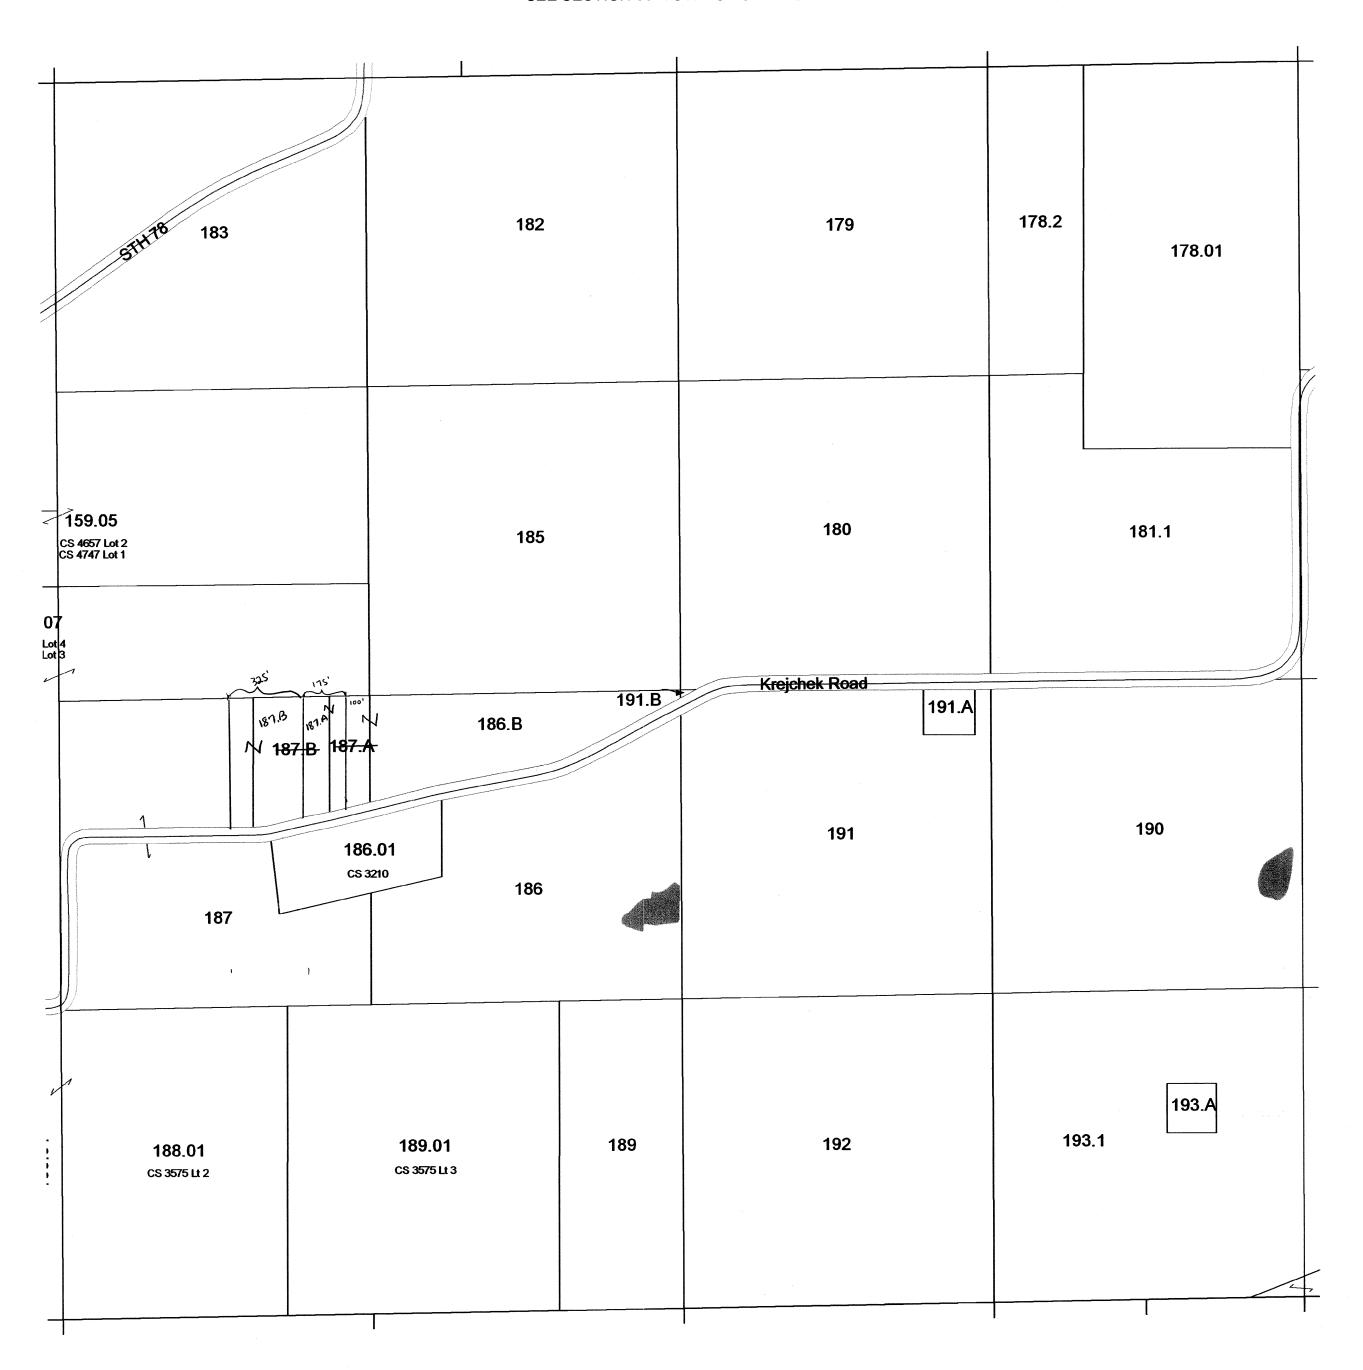

## CALEDONIA SEC. 10 TIIN R8E

MANY WATCRS

PRT 215 PRT 214

Lt 35 - 211.35 Lt 36 - 211.36 Lt 37 - 211.37 Lt 38 - 211.38 Lt 39 - 211.39 Lt 40 - 211.40 Lt 41 - 211.41 Lt 42 - 211.42 Lt 43 - 211.42 Lt 43 - 211.43 Lt 44 - 211.45 Lt 46 - 211.46