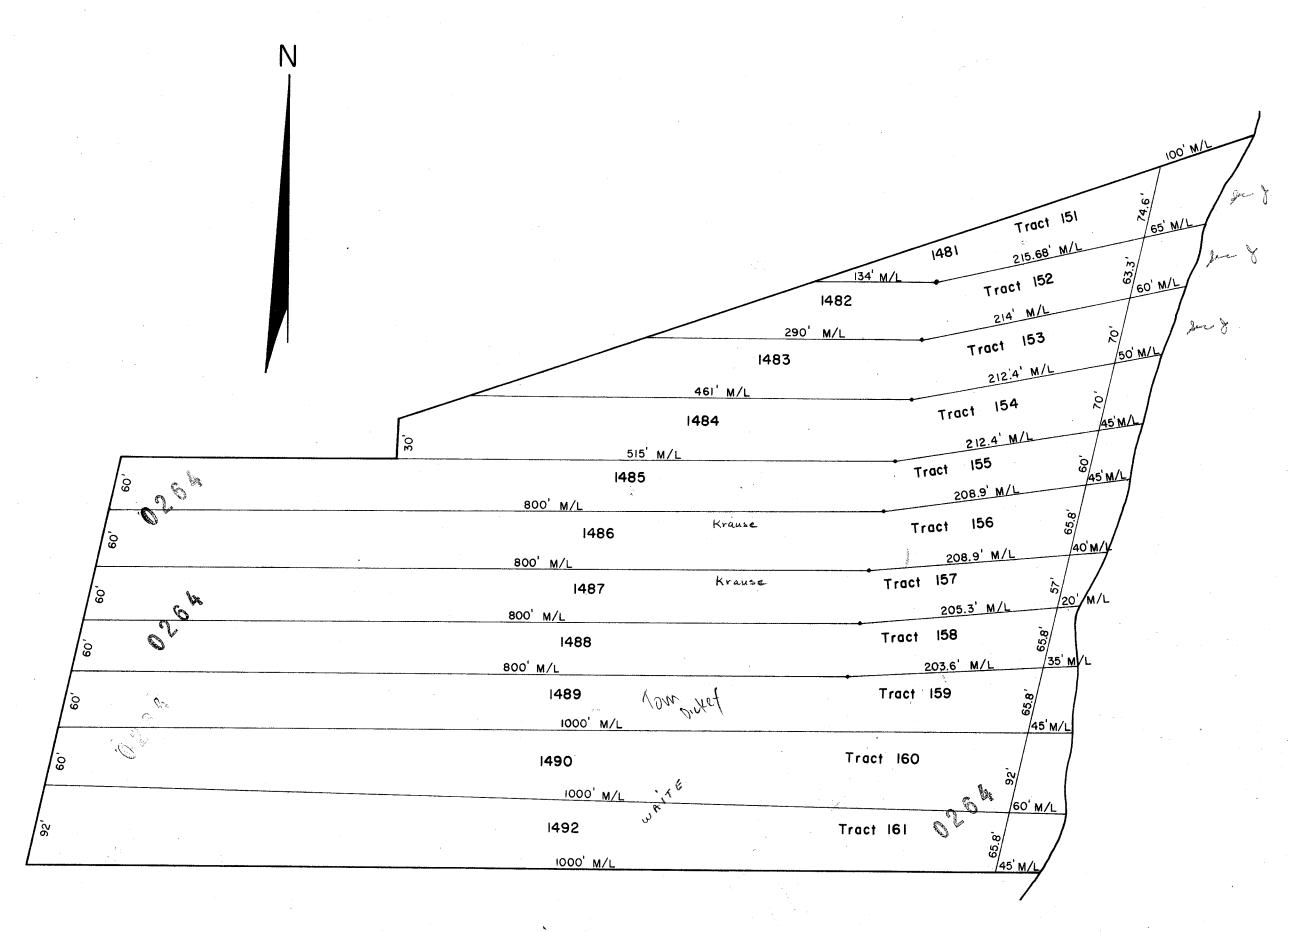

|               |
| 1220 -                     | leland               | Marion Manteufel                                 |                                          |                                                      | The second secon | 9.1           |

SECTIONS "E" "G" & "H"

SCALE I" = 300

#### CALEDONIA BLACKHAWK PARK 4112



#### SECTION "I"

SCALE |" = 300'

PROPERTY OF TAX LISTING DEPARTMENT

Sheet 5 of 8

See sheet 5A for ownership
of tracts

# C A L E D O N I A BLACKHAWK PARK SECTION 2,1 T12 R9



| 1481 | _ | Sec. | J   | Tract | 151 | Nettie Patti F. Lemi