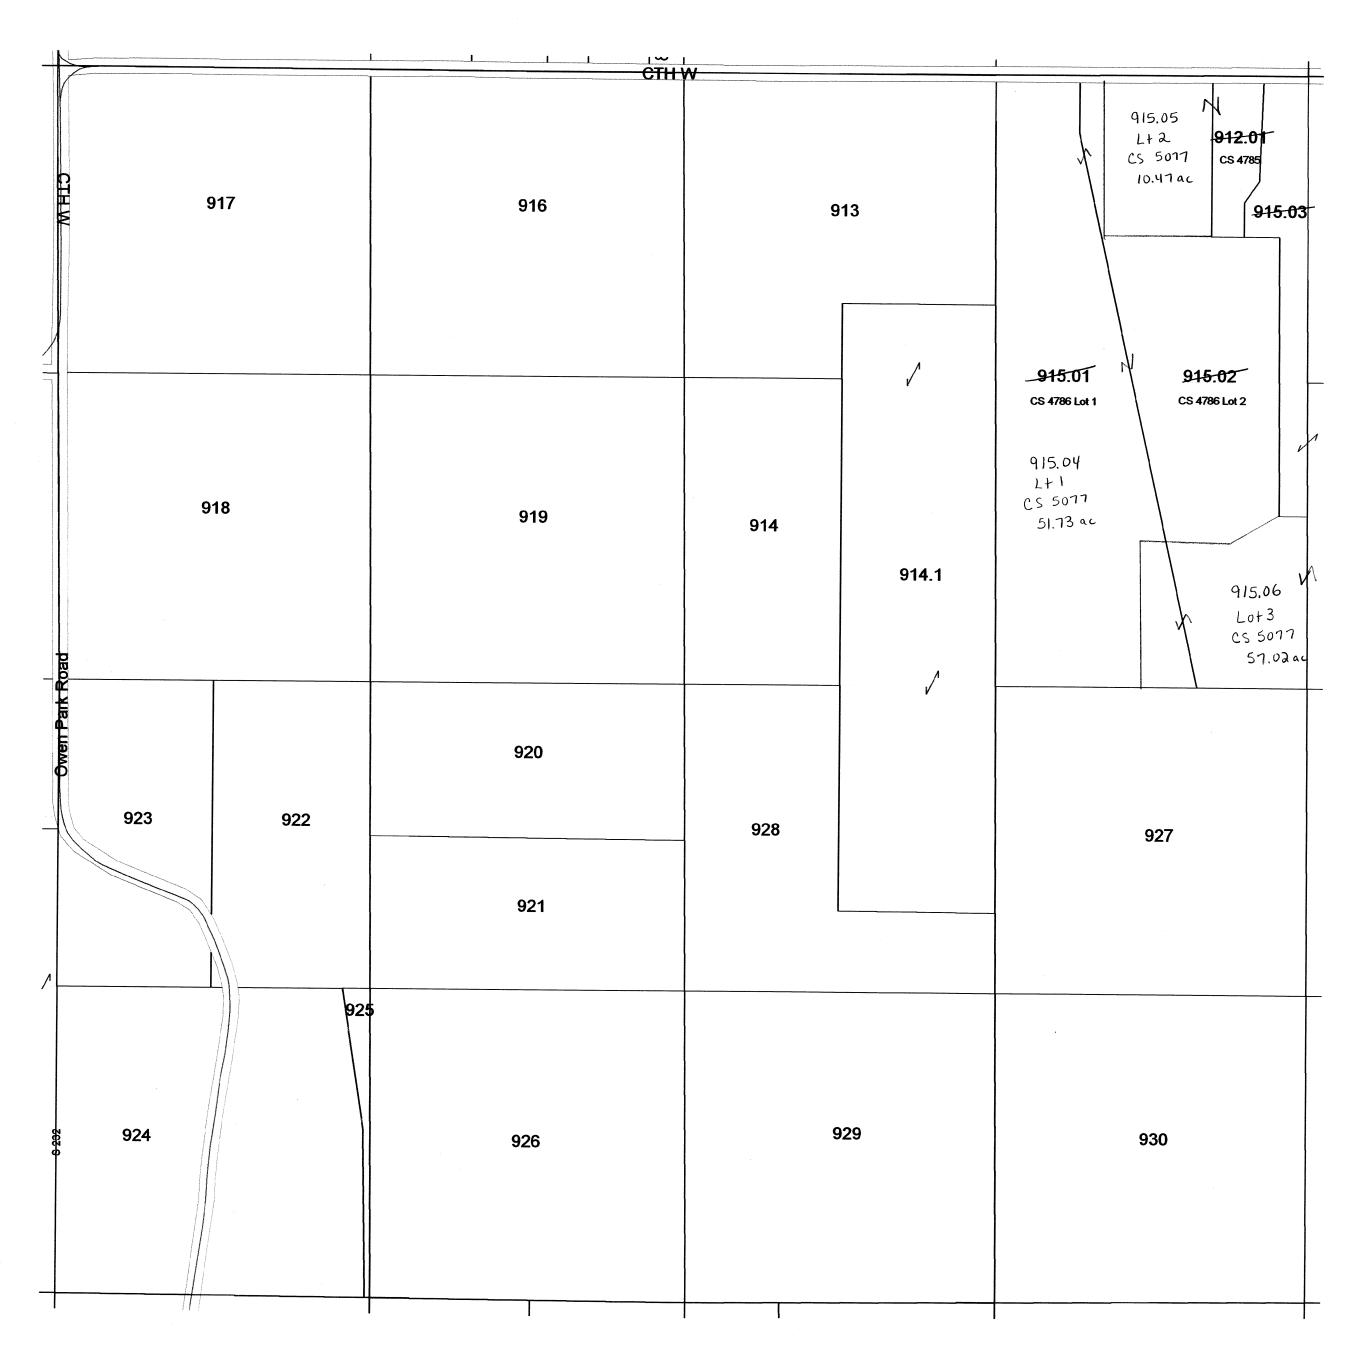

CALEDONIA SEC. I TIIN R8E (EXC. 4.64A FOR INTERSTATE) Virginia Potter ROGER C. DANGE S. - JOHN C. KREJCHIK (WEST OF INTERSTATE) Town of Caledonia 14.36 23.00 Lester Ziehmke
(EXC. APPROX. 2.34A
FOR INTERSTATE) 6.829. 30.20 / 21.17 9 9.1
(EXC. IO.OOA FOR INTERSTATE) 5+4+15 Robert Grotzke (EXC. 1.50A FOR INTERSTATE) 29,96ac 1381,50 8 38.50 8.00 40.00 30.00 32.00 1290 17 1381 Raiph Nachreiner & Dr. Raymond Nachreiner (40.00A EXC. 4.46A FOR Wutter Trust
(EXC. 7.90A FOR INTERSTATE)
(" 5.26A " COL.CO. HWY) COL. CO. HWY. ) (EXC. 2.IOA FOR INTERSTATE) WARREN HARVEY Etal SUNNY HILL FARMS, INC. 40.00 14.4 GOV'T. .. LOT 2 14.4 C.R. Storr Especi.72A 13 12 She (EXC. 79A FOR INTERSTATE) (EXC. 9.79A FOR INTERSTATE) 39.21 30.21 17. A 218.A 219.A COL. CO. HWY. NWI/4 SWI/4 5. 26A NWI/4 SEI/4 4.46A