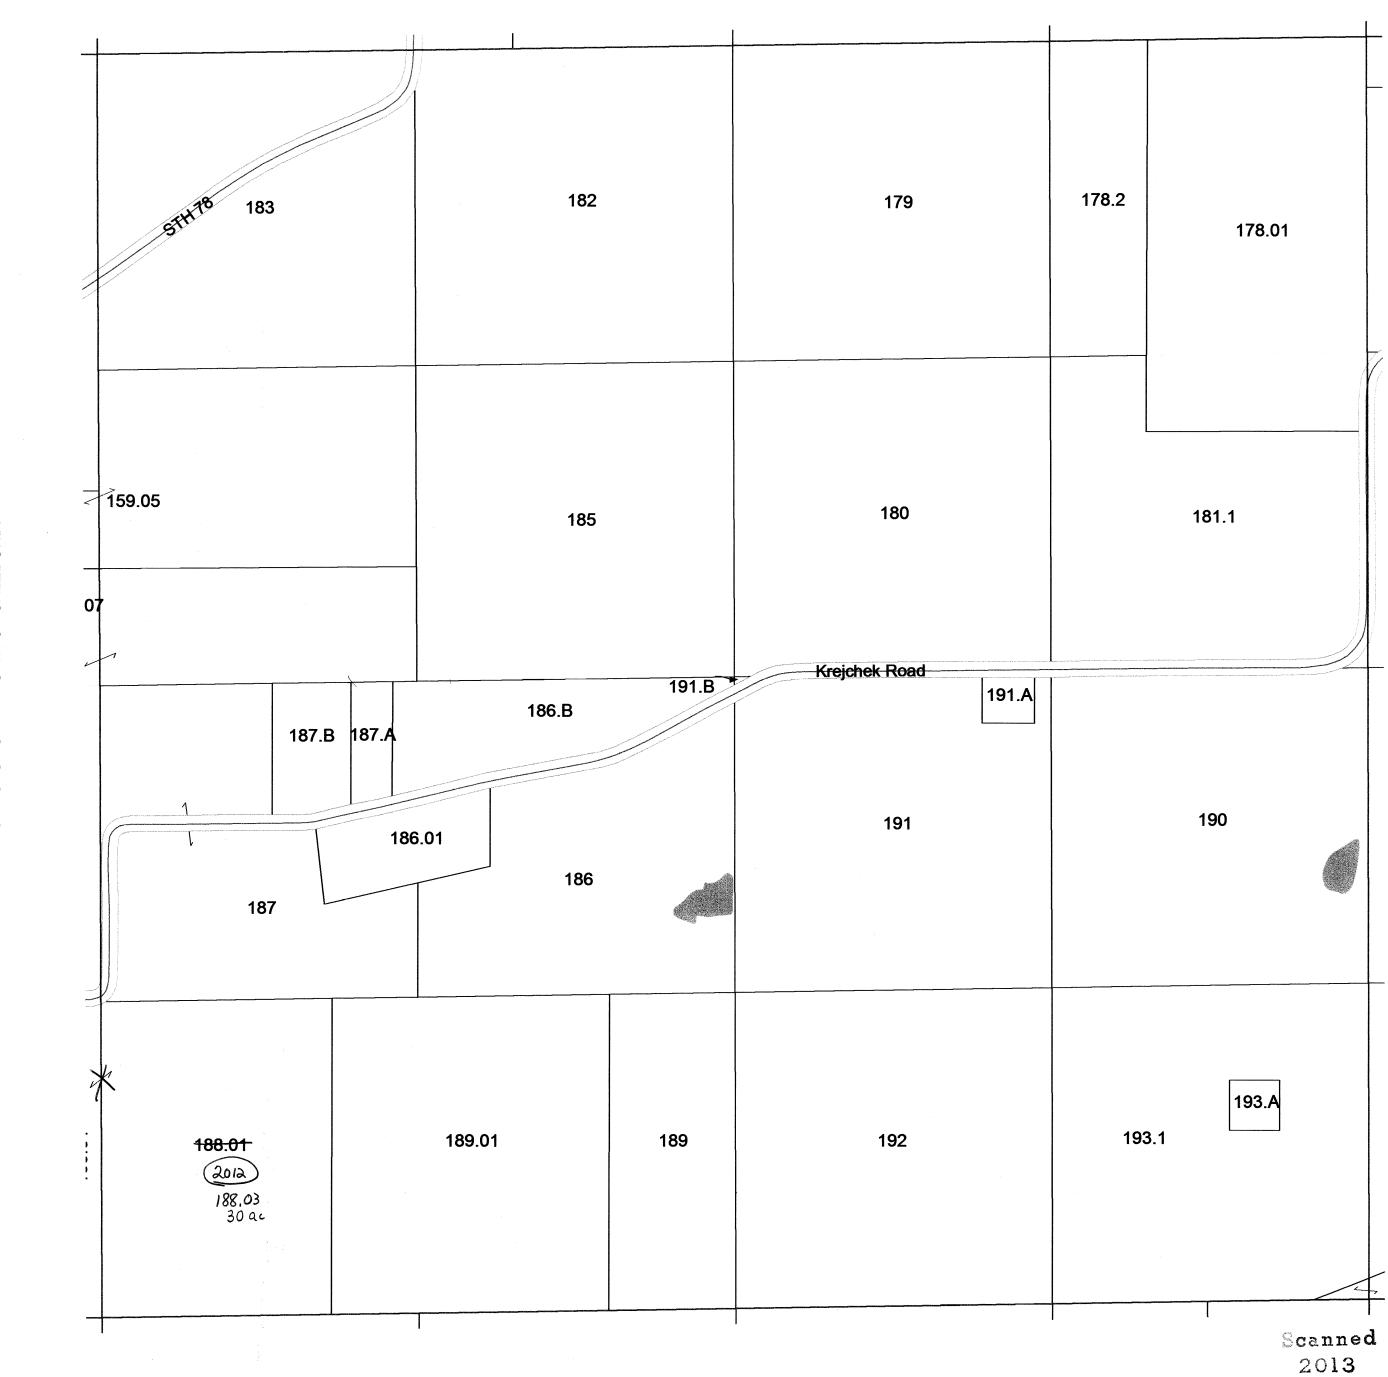

CALEDONIA SEC. I TIIN R8E (EXC. 4.64A FOR INTERSTATE) Virginia Potter ROGER C. DANGE S. - JOHN C. KREJCHIK (WEST OF INTERSTATE) Town of Caledonia 14.36 23.00 Lester Ziehmke
(EXC. APPROX. 2.34A
FOR INTERSTATE) 6.829. 30.20 / 21.17 9 9.1
(EXC. IO.OOA FOR INTERSTATE) 5+4+15 Robert Grotzke (EXC. 1.50A FOR INTERSTATE) 29,96ac 1381,50 8 38.50 8.00 40.00 30.00 32.00 1290 17 1381 Raiph Nachreiner & Dr. Raymond Nachreiner (40.00A EXC. 4.46A FOR Wutter Trust
(EXC. 7.90A FOR INTERSTATE)
(" 5.26A " COL.CO. HWY) COL. CO. HWY. ) (EXC. 2.IOA FOR INTERSTATE) WARREN HARVEY Etal SUNNY HILL FARMS, INC. 40.00 14.4 GOV'T. .. LOT 2 14.4 C.R. Storr Especi.72A 13 12 She (EXC. 79A FOR INTERSTATE) (EXC. 9.79A FOR INTERSTATE) 39.21 30.21 17. A 218.A 219.A COL. CO. HWY. NWI/4 SWI/4 5. 26A NWI/4 SEI/4 4.46A