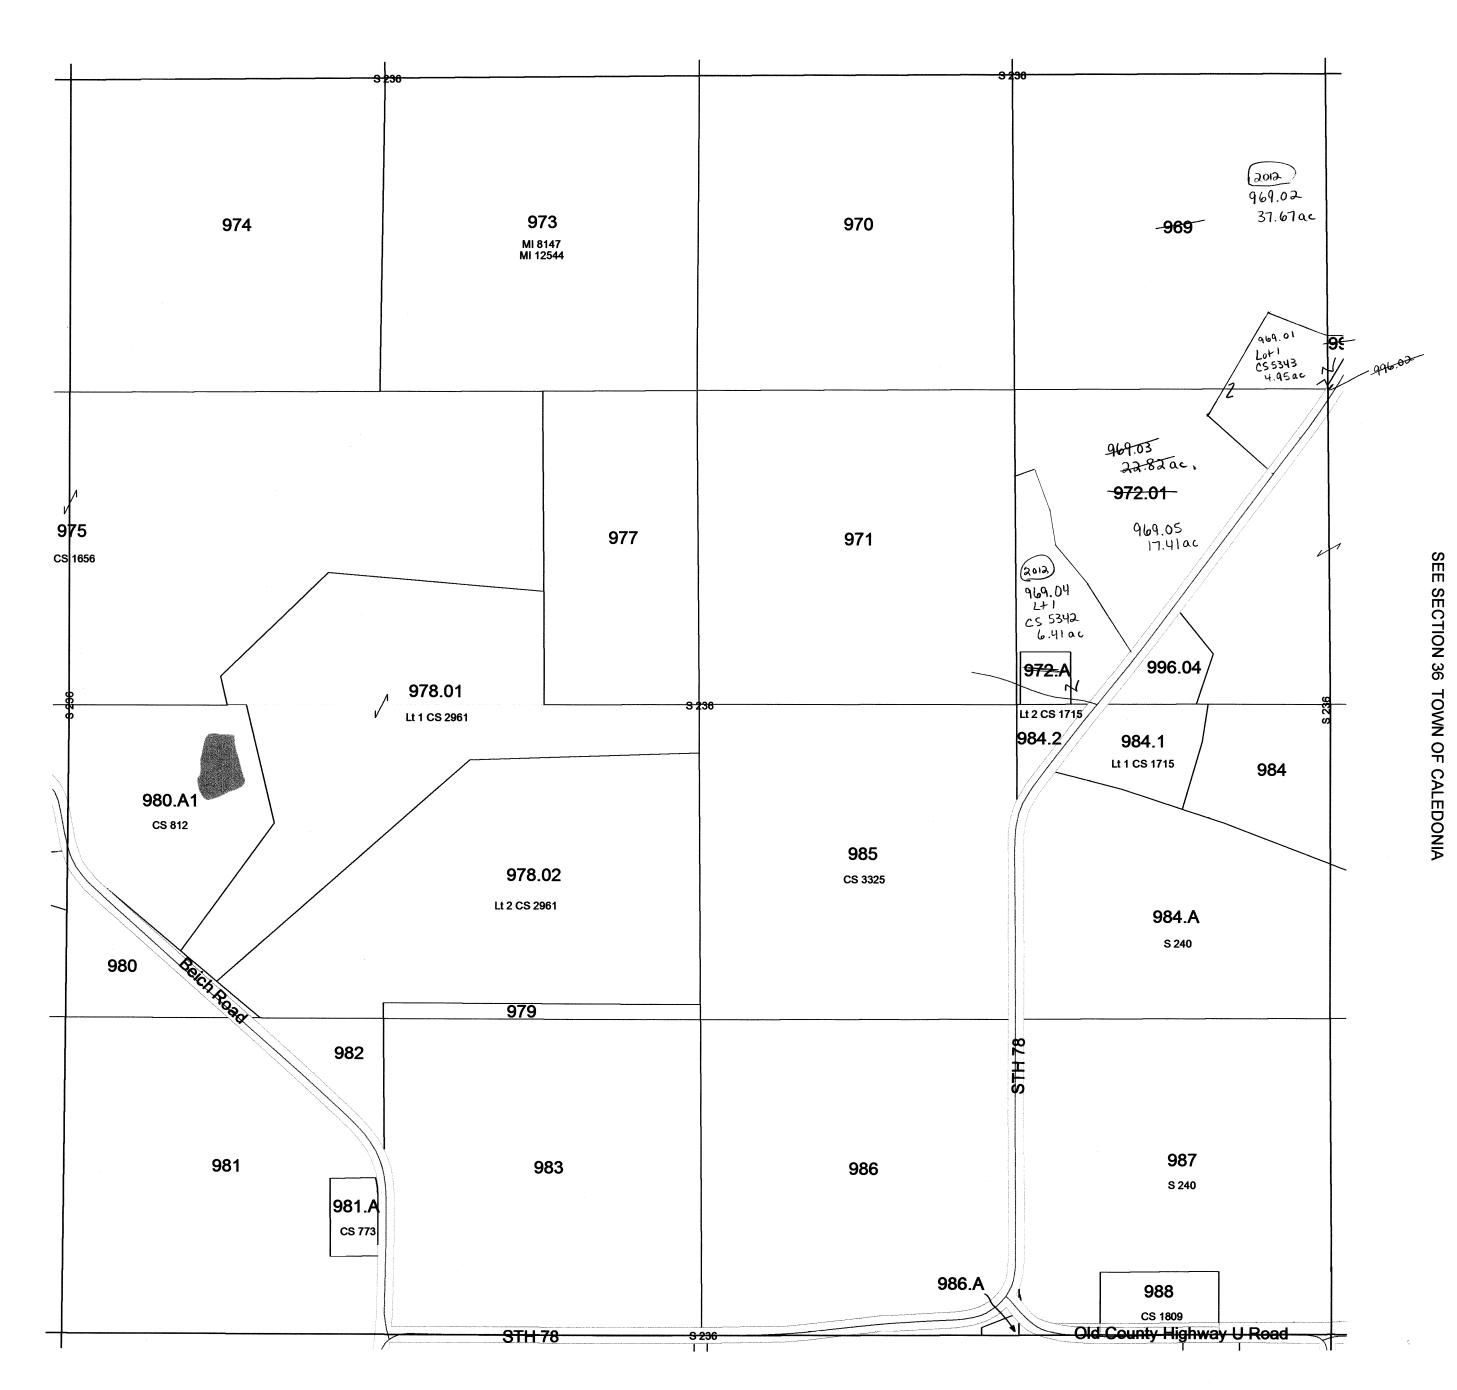

CALEDONIA SEC. I TIIN R8E (EXC. 4.64A FOR INTERSTATE) Virginia Potter ROGER C. DANGE S. - JOHN C. KREJCHIK (WEST OF INTERSTATE) Town of Caledonia 14.36 23.00 Lester Ziehmke
(EXC. APPROX. 2.34A
FOR INTERSTATE) 6.829. 30.20 / 21.17 9 9.1
(EXC. IO.OOA FOR INTERSTATE) 5+4+15 Robert Grotzke (EXC. 1.50A FOR INTERSTATE) 29,96ac 1381,50 8 38.50 8.00 40.00 30.00 32.00 1290 17 1381 Raiph Nachreiner & Dr. Raymond Nachreiner (40.00A EXC. 4.46A FOR Wutter Trust
(EXC. 7.90A FOR INTERSTATE)
(" 5.26A " COL.CO. HWY) COL. CO. HWY. ) (EXC. 2.IOA FOR INTERSTATE) WARREN HARVEY Etal SUNNY HILL FARMS, INC. 40.00 14.4 GOV'T. .. LOT 2 14.4 C.R. Storr Especi.72A 13 12 She (EXC. 79A FOR INTERSTATE) (EXC. 9.79A FOR INTERSTATE) 39.21 30.21 17. A 218.A 219.A COL. CO. HWY. NWI/4 SWI/4 5. 26A NWI/4 SEI/4 4.46A