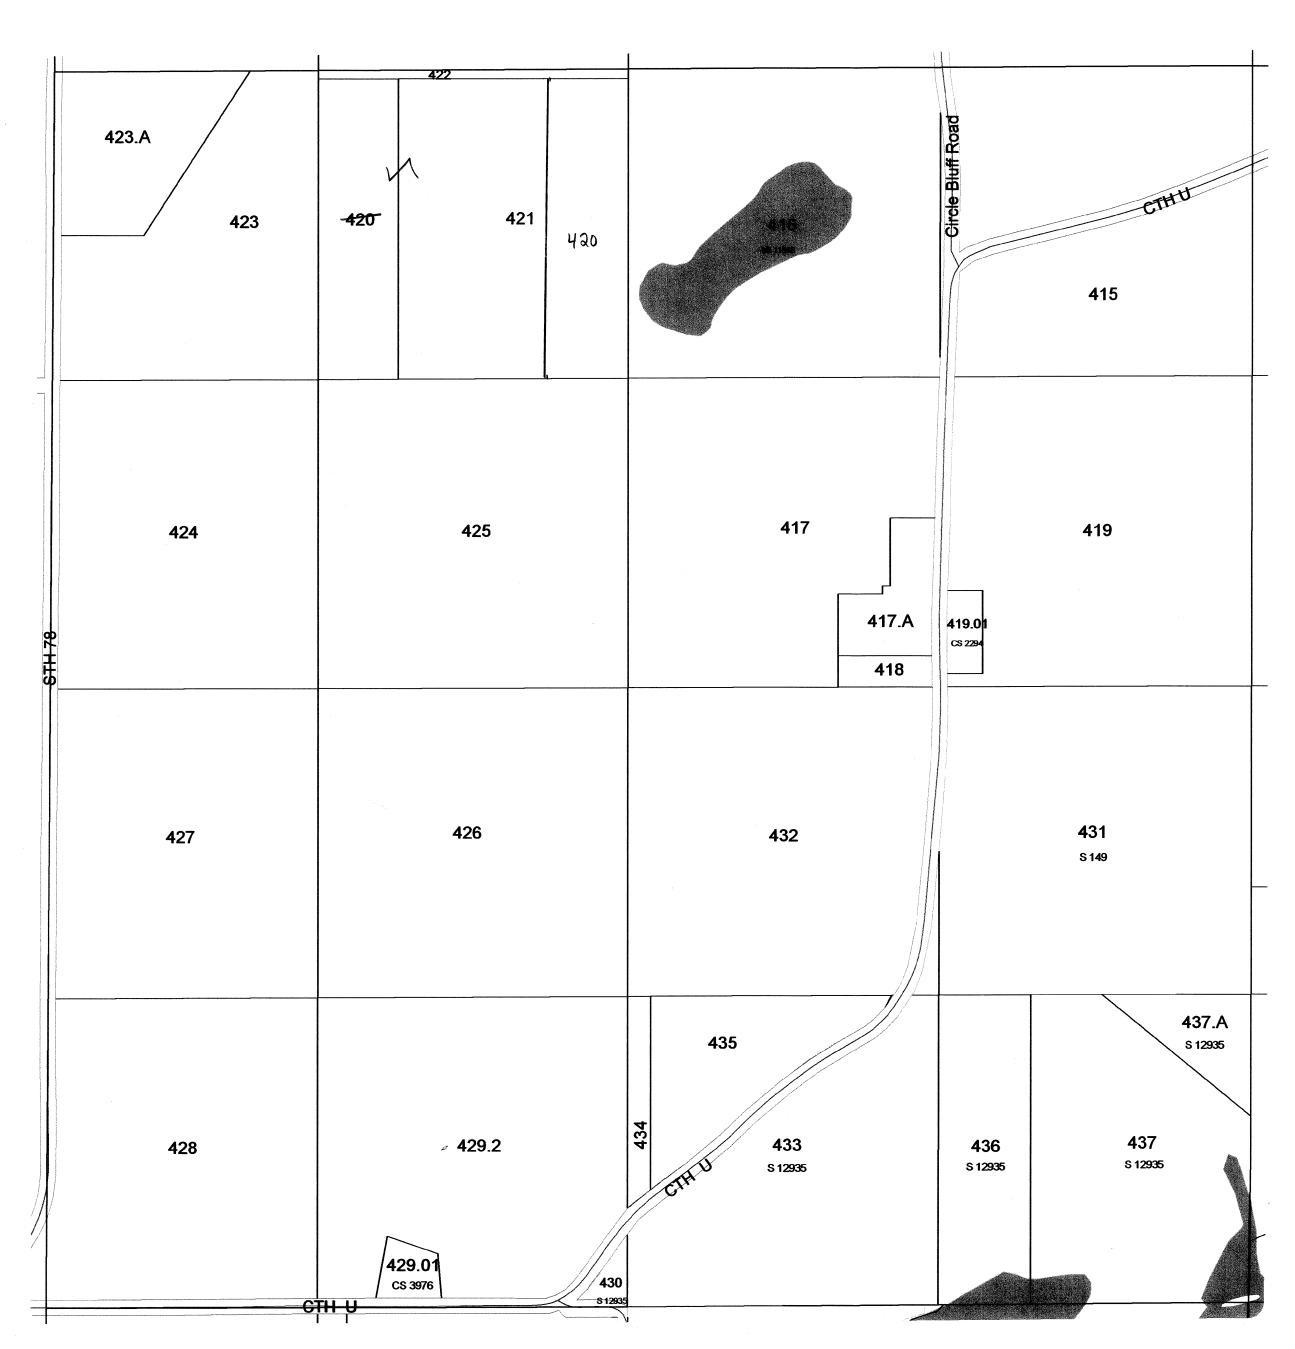

CALEDONIA SEC. I TIIN R8E (EXC. 4.64A FOR INTERSTATE) Virginia Potter ROGER C. DANGE S. - JOHN C. KREJCHIK (WEST OF INTERSTATE) Town of Caledonia 14.36 23.00 Lester Ziehmke
(EXC. APPROX. 2.34A
FOR INTERSTATE) 6.829. 30.20 / 21.17 9 9.1
(EXC. IO.OOA FOR INTERSTATE) 5+4+15 Robert Grotzke (EXC. 1.50A FOR INTERSTATE) 29,96ac 1381,50 8 38.50 8.00 40.00 30.00 32.00 1290 17 1381 Raiph Nachreiner & Dr. Raymond Nachreiner (40.00A EXC. 4.46A FOR Wutter Trust
(EXC. 7.90A FOR INTERSTATE)
(" 5.26A " COL.CO. HWY) COL. CO. HWY. ) (EXC. 2.IOA FOR INTERSTATE) WARREN HARVEY Etal SUNNY HILL FARMS, INC. 40.00 14.4 GOV'T. .. LOT 2 14.4 C.R. Storr Especi.72A 13 12 She (EXC. 79A FOR INTERSTATE) (EXC. 9.79A FOR INTERSTATE) 39.21 30.21 17. A 218.A 219.A COL. CO. HWY. NWI/4 SWI/4 5. 26A NWI/4 SEI/4 4.46A