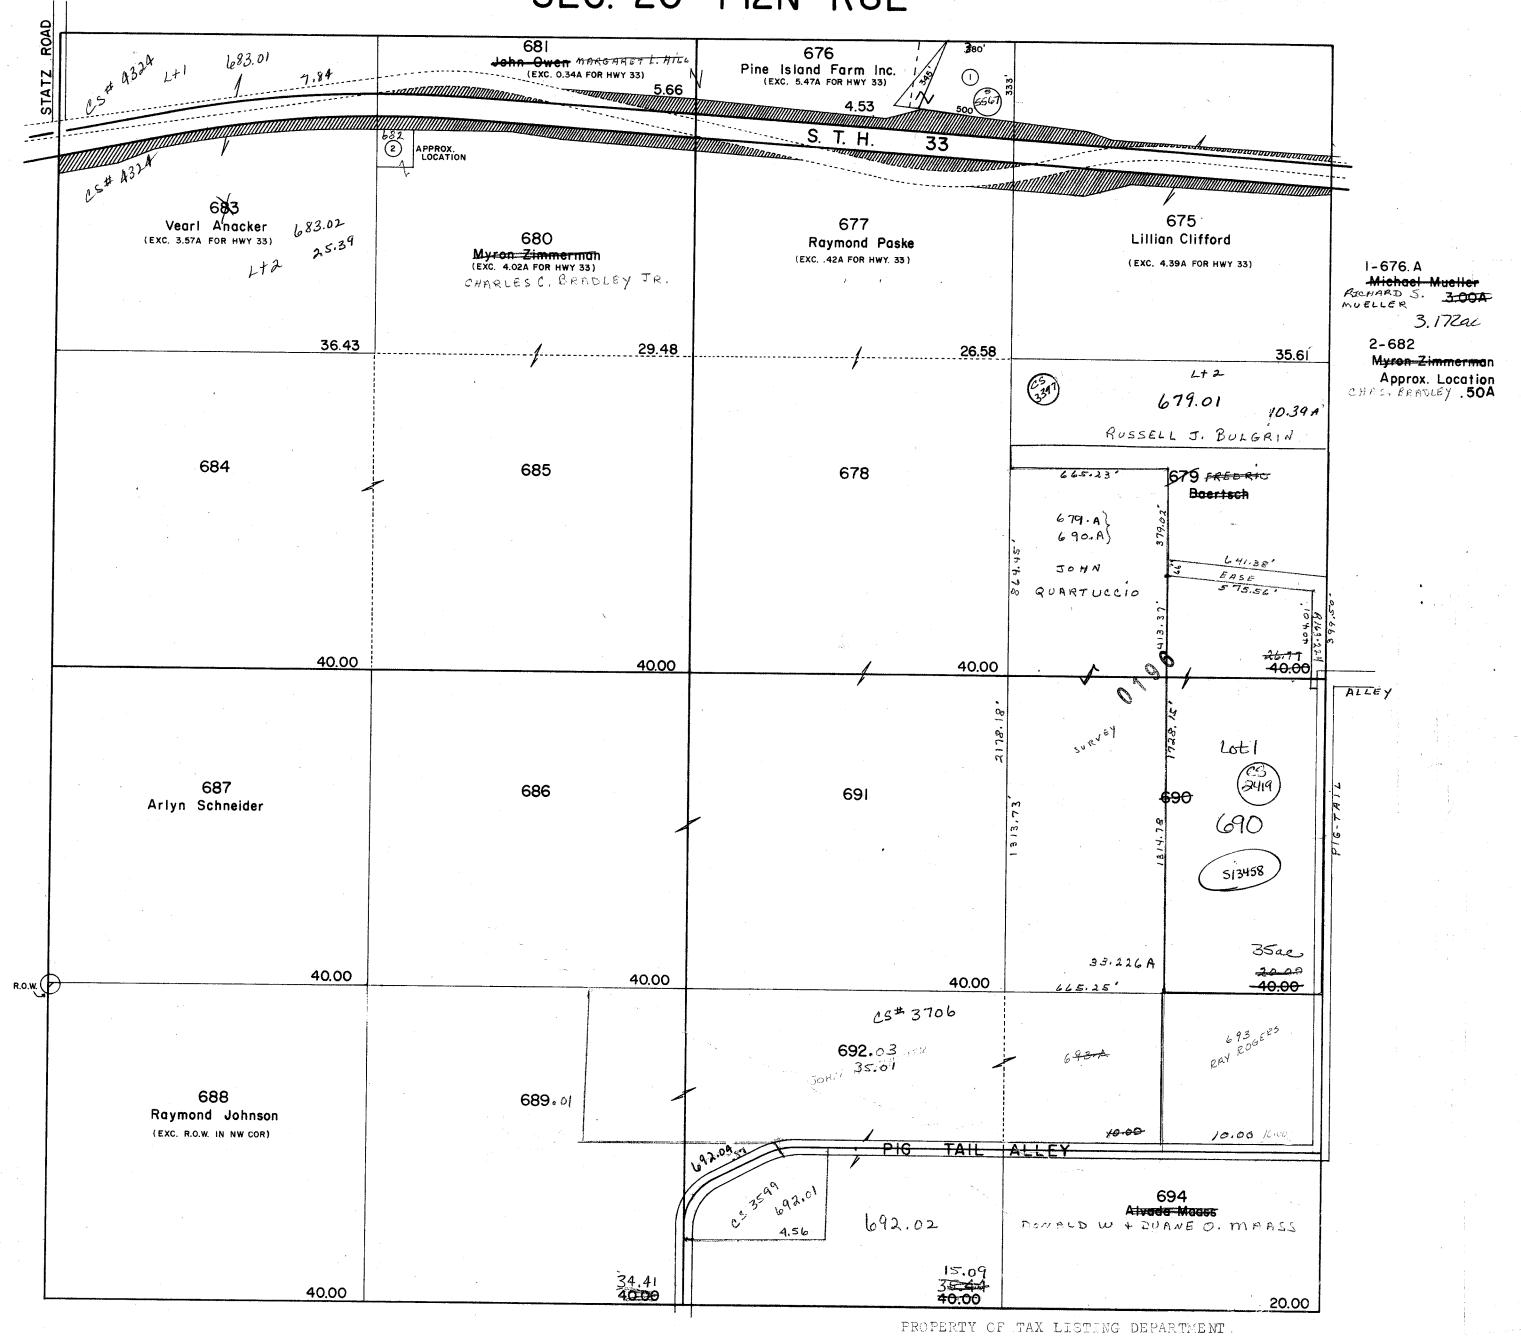

) JOHN ALLEN 561.01 10.21 32.07 **31.04** 10.06 10.00 Approx. 26.021 Approx. 21.823 I-557. A Northern Natural 562.02 Gas Co. .172A 563 556 557 JOHN ALLEN (APPROX. 21.4984 EXC 8.330A FOR HWY.) (APPROX. 39.60A EXC. APPROX. .40A FOR HWY) 562.01 49.60 Approx. 39.60 20.00 40.00 30.67 Approx. 31.67 40.00 571 565 564 Gov't. Lot 4 (APPROX. 32.58A EXC. APPROX. JOHN ALLEN 570 7.42A FOR HWY) Gov't. Lot 3 SAM PATE 47.63 566 567. A Alfred Johnson Gov't. (32.61A EXC. 7.39A FOR HWY) Brian 567 569 Lot Gov't. Lot 2 PRITCHARD Robert Pritchard KEN HUNZICKER 0181 19,53 21.29 3.81 67.35 40.00 12,18 ₩ 38.6I

verbal agnit

PRESENT CHANNEL

PROPERTY OF TAX LISTING DEPARTMENT

#### CALEDONIA SEC. 14 TI2N R8E





CALEDONIA SEC. 16 TI2N R8E



## CALEDONIA SEC. 17 TI2N R8E





## CALEDONIA SEC. 19 TI2N R8E











#### CALEDONIA SEC. 22 TI2N R8E C5 1487 120 Gov't. Lot 2 ~ Gov't. Lot 3 7168 Gov't. Lot 4 State of Wisconsin c. S. 140 717:1 Gov't. Lot 8 724.A 5.02 AN State of Wisc. 727. A 727 PRIT LI 1694 724.A3 728-A 728.02 BRUCE HUTZLER BRUCE HUTZLER 35.13 RAYMOND ZAMZOW Gov't. Lot 5 1-720 731.2 7.24.0 Roadside Park 208,01' p Gov't. Lot 7 721 2.50A 728 B. Kiefer 5.54-7.00 PART OF TAX NO. 724 Edward Schneider FREDRICK H. BRONSON 2-738.1 Timothy Schmidt 0 Gov't. Lot 6 3 - 741. A ELAINE T. Bjorn Bang 724 12×1 730.A 731 Ton Norkey 1.00A 730 George Burritt Total Acreage Gov't Lots David Gregory PAUL E. BURRILL 6 8 7 8 SEI/4 NWI/4 4 - 729 83:00A M/L Welch Cemetery 5-724.AI 734.B Elmer Rueckert Thregner de Rosenmet, 73A 26.77 58.50 59.8 6-724.C 40.00 / <del>39</del>.080 <del>M</del>≠L Gordon Whitemarsh C