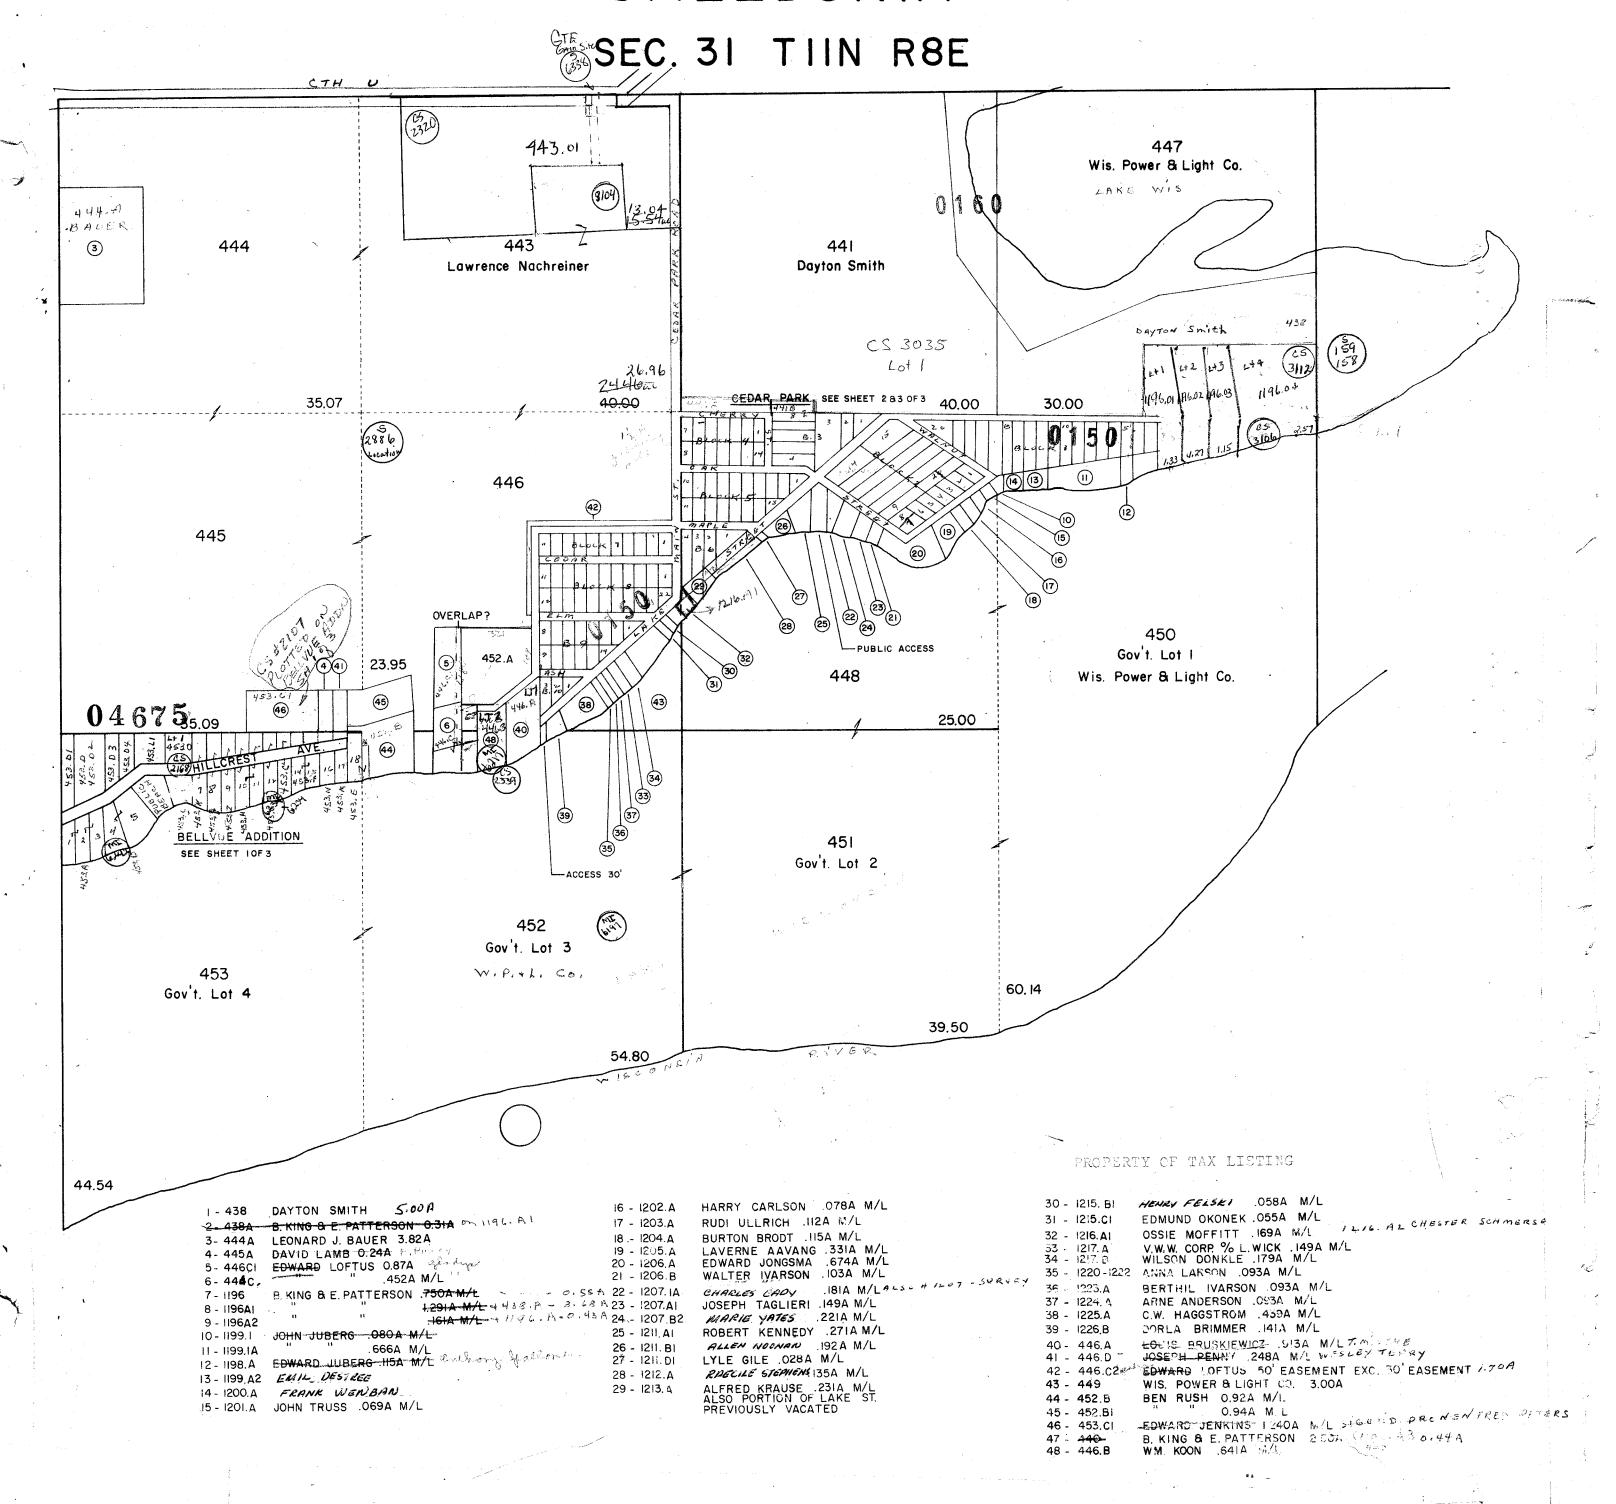

CALEDONIA SEC. I TIIN R8E (EXC. 4.64A FOR INTERSTATE) Virginia Potter ROGER C. DANGE S. - JOHN C. KREJCHIK (WEST OF INTERSTATE) Town of Caledonia 14.36 23.00 Lester Ziehmke
(EXC. APPROX. 2.34A
FOR INTERSTATE) 6.829. 30.20 / 21.17 9 9.1
(EXC. IO.OOA FOR INTERSTATE) 5+4+15 Robert Grotzke (EXC. 1.50A FOR INTERSTATE) 29,96ac 1381,50 8 38.50 8.00 40.00 30.00 32.00 1290 17 1381 Raiph Nachreiner & Dr. Raymond Nachreiner (40.00A EXC. 4.46A FOR Wutter Trust
(EXC. 7.90A FOR INTERSTATE)
(" 5.26A " COL.CO. HWY) COL. CO. HWY. ) (EXC. 2.IOA FOR INTERSTATE) WARREN HARVEY Etal SUNNY HILL FARMS, INC. 40.00 14.4 GOV'T. .. LOT 2 14.4 C.R. Storr Especi.72A 13 12 She (EXC. 79A FOR INTERSTATE) (EXC. 9.79A FOR INTERSTATE) 39.21 30.21 17. A 218.A 219.A COL. CO. HWY. NWI/4 SWI/4 5. 26A NWI/4 SEI/4 4.46A