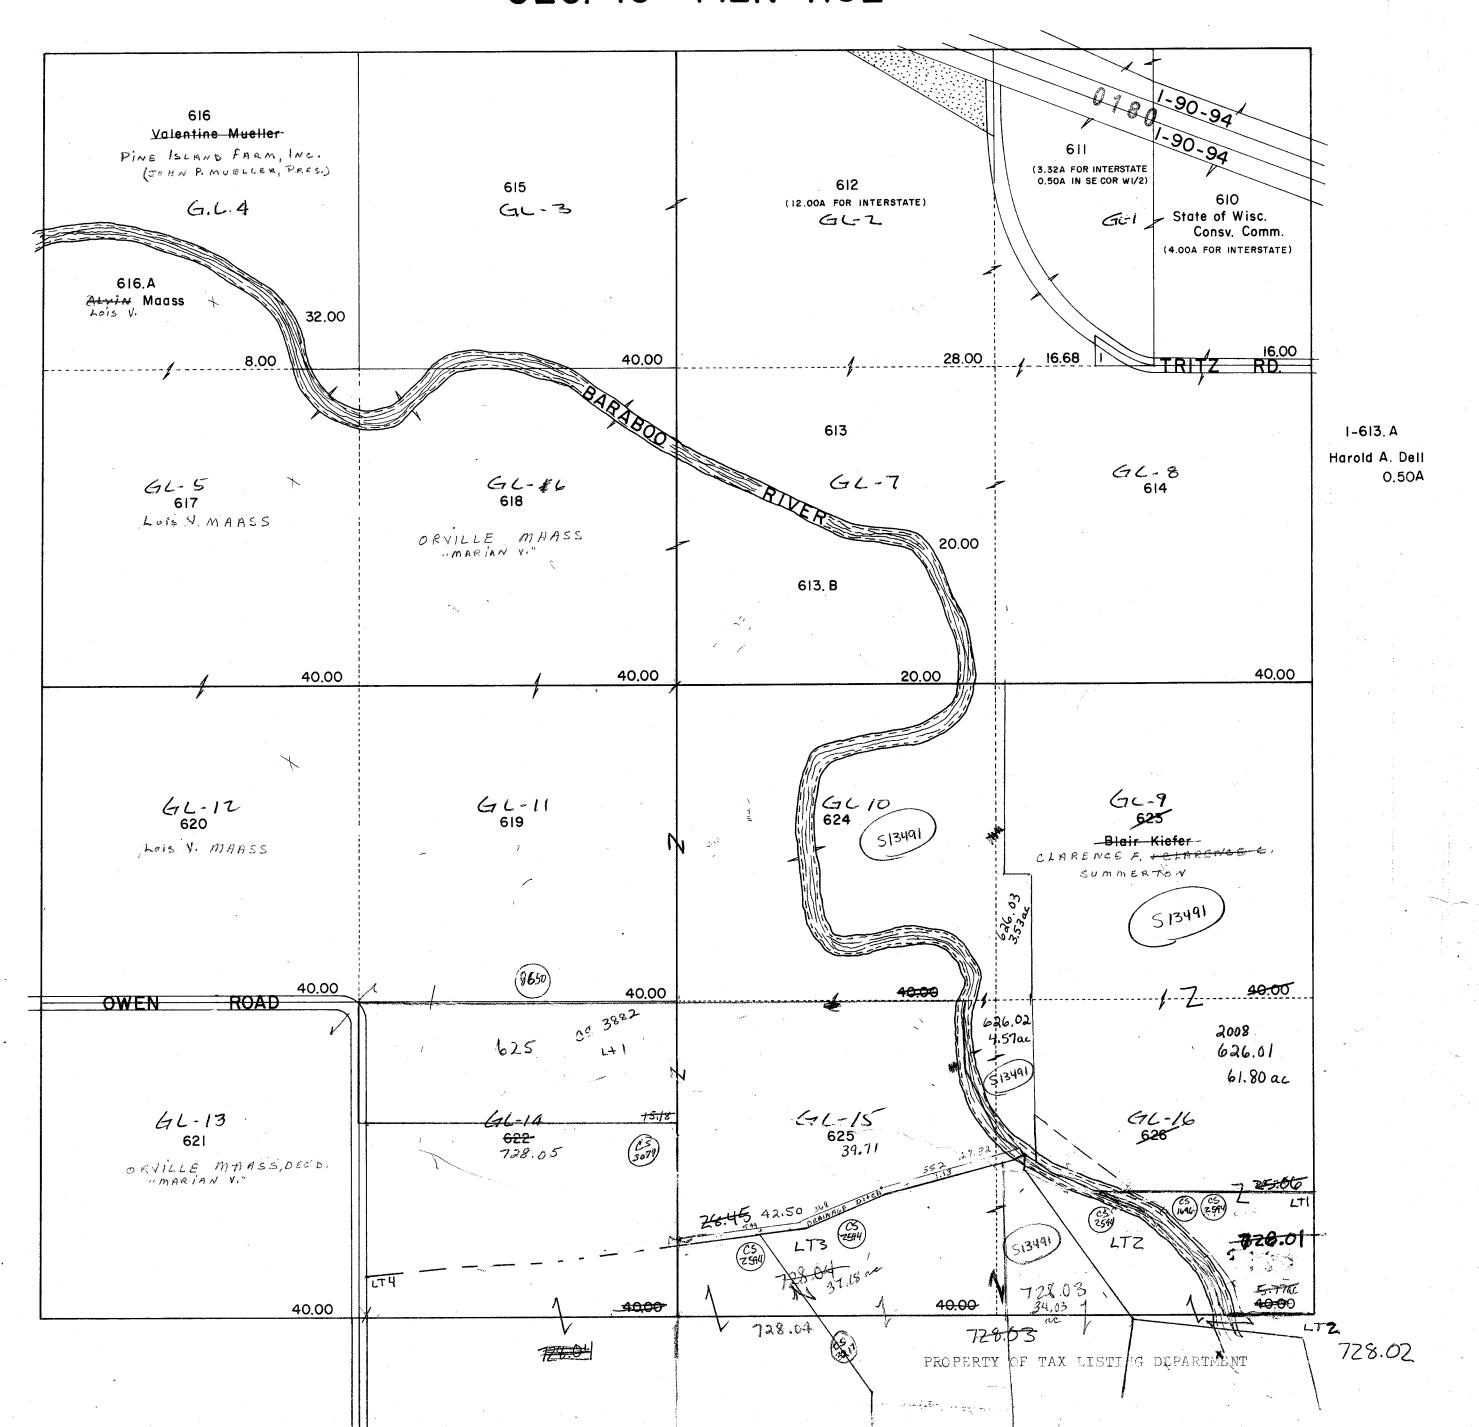

PPROX. 21.823A EXC. APPROX. 22.00 18.177A FOR HWY) APPROX. 13,979A FOR HWY) JOHN ALLEN 561.01 10.21 32.07 **31.04** 10.06 10.00 Approx. 26.021 Approx. 21.823 I-557. A Northern Natural 562.02 Gas Co. .172A 563 556 557 JOHN ALLEN (APPROX. 21.4984 EXC 8.330A FOR HWY.) (APPROX. 39.60A EXC. APPROX. .40A FOR HWY) 562.01 49.60 Approx. 39.60 20.00 40.00 30.67 Approx. 31.67 40.00 571 565 564 Gov't. Lot 4 (APPROX. 32.58A EXC. APPROX. JOHN ALLEN 570 7.42A FOR HWY) Gov't. Lot 3 SAM PATE 47.63 566 567. A Alfred Johnson Gov't. (32.61A EXC. 7.39A FOR HWY) Brian 567 569 Lot Gov't. Lot 2 PRITCHARD Robert Pritchard KEN HUNZICKER 0181 19,53 21.29 3.81 67.35 40.00 12,18 ₩ 38.6I

verbal agnit

PRESENT CHANNEL

PROPERTY OF TAX LISTING DEPARTMENT

#### CALEDONIA SEC. 14 TI2N R8E





CALEDONIA SEC. 16 TI2N R8E



## CALEDONIA SEC. 17 TI2N R8E





## CALEDONIA SEC. 19 TI2N R8E











#### CALEDONIA SEC. 22 TI2N R8E C5 1487 120 Gov't. Lot 2 ~ Gov't. Lot 3 7168 Gov't. Lot 4 State of Wisconsin c. S. 140 717:1 Gov't. Lot 8 724.A 5.02 AN State of Wisc. 727. A 727 PRIT LI 1694 724.A3 728-A 728.02 BRUCE HUTZLER BRUCE HUTZLER 35.13 RAYMOND ZAMZOW Gov't. Lot 5 1-720 731.2 7.24.0 Roadside Park 208,01' p Gov't. Lot 7 721 2.50A 728 B. Kiefer 5.54-7.00 PART OF TAX NO. 724 Edward Schneider FREDRICK H. BRONSON 2-738.1 Timothy Schmidt 0 Gov't. Lot 6 3 - 741. A ELAINE T. Bjorn Bang 724 12×1 730.A 731 Ton Norkey 1.00A 730 George Burritt Total Acreage Gov't Lots David Gregory PAUL E. BURRILL 6 8 7 8 SEI/4 NWI/4 4 - 729 83:00A M/L Welch Cemetery 5-724.AI 734.B Elmer Rueckert Thregner de Rosenmet, 73A 26.77 58.50