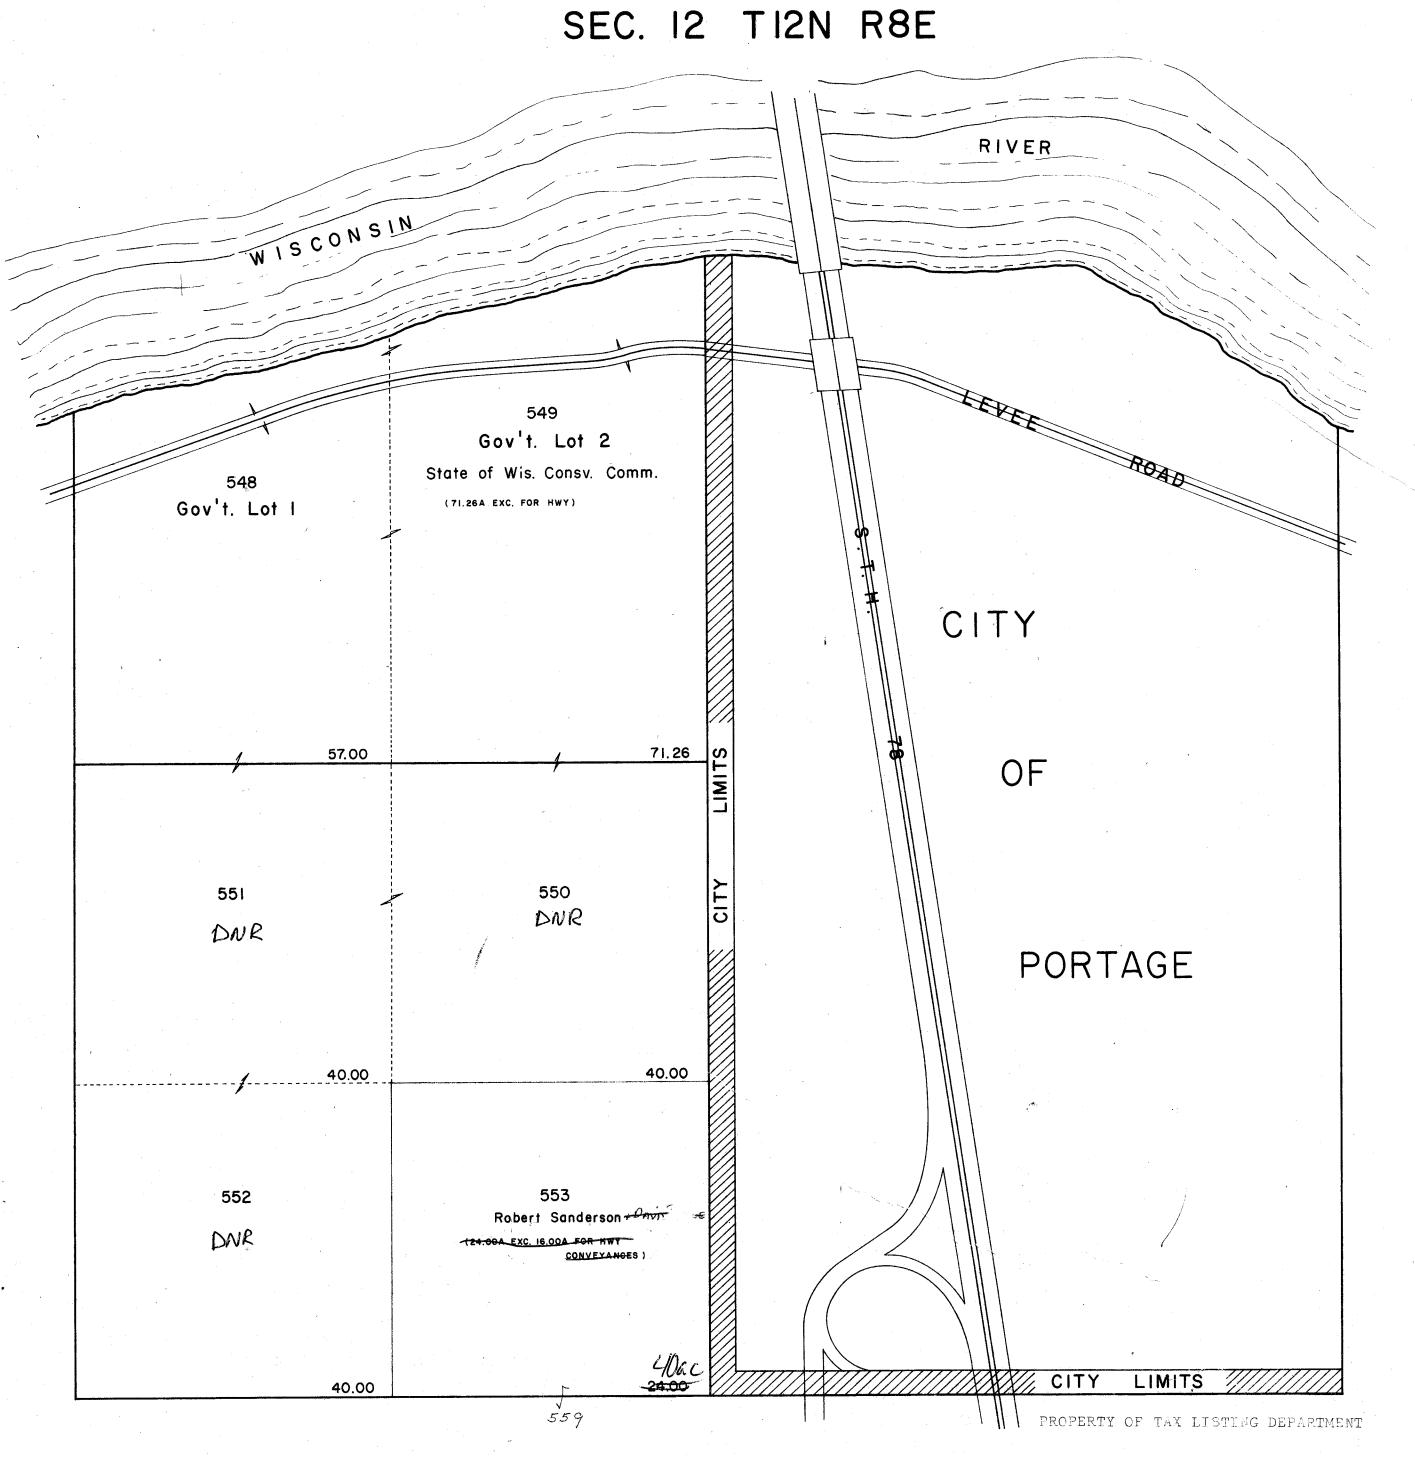

CALEDONIA SEC. I TIIN R8E (EXC. 4.64A FOR INTERSTATE) Virginia Potter ROGER C. DANGE S. - JOHN C. KREJCHIK (WEST OF INTERSTATE) Town of Caledonia 14.36 23.00 Lester Ziehmke
(EXC. APPROX. 2.34A
FOR INTERSTATE) 6.829. 30.20 / 21.17 9 9.1
(EXC. IO.OOA FOR INTERSTATE) 5+4+15 Robert Grotzke (EXC. 1.50A FOR INTERSTATE) 29,96ac 1381,50 8 38.50 8.00 40.00 30.00 32.00 1290 17 1381 Raiph Nachreiner & Dr. Raymond Nachreiner (40.00A EXC. 4.46A FOR Wutter Trust
(EXC. 7.90A FOR INTERSTATE)
(" 5.26A " COL.CO. HWY) COL. CO. HWY. ) (EXC. 2.IOA FOR INTERSTATE) WARREN HARVEY Etal SUNNY HILL FARMS, INC. 40.00 14.4 GOV'T. .. LOT 2 14.4 C.R. Storr Especi.72A 13 12 She (EXC. 79A FOR INTERSTATE) (EXC. 9.79A FOR INTERSTATE) 39.21 30.21 17. A 218.A 219.A COL. CO. HWY. NWI/4 SWI/4 5. 26A NWI/4 SEI/4 4.46A