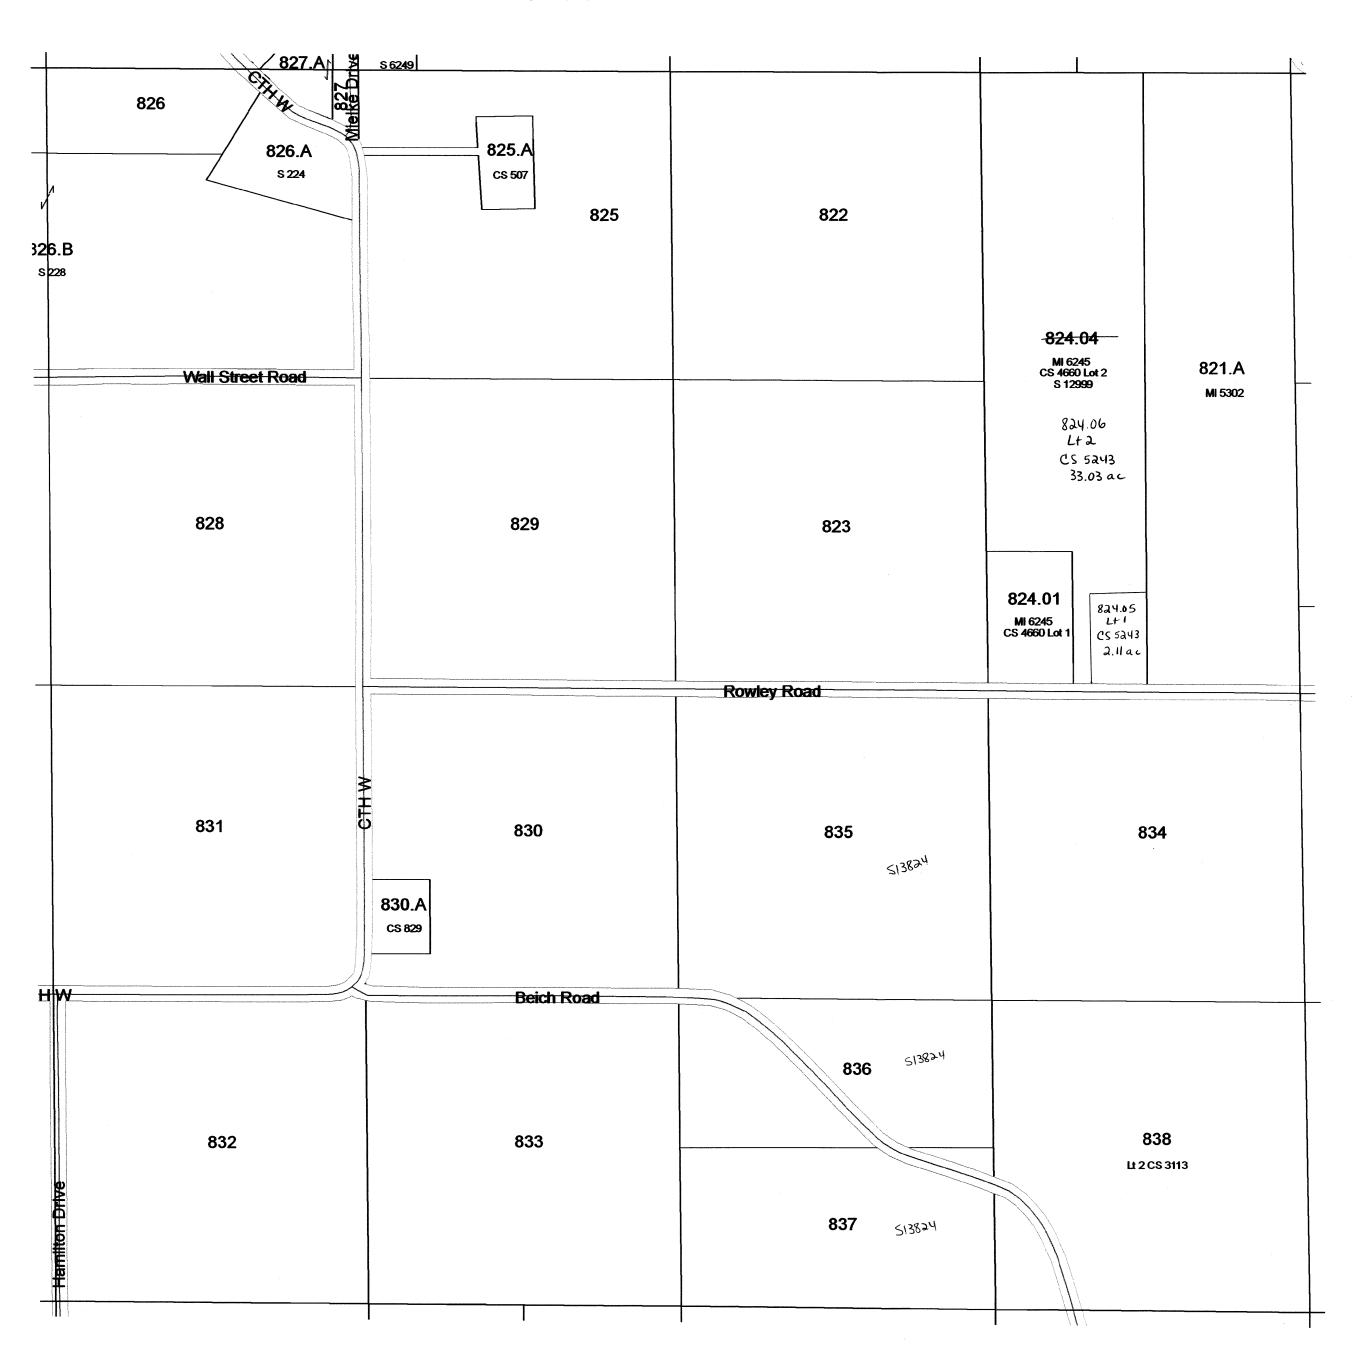

CALEDONIA SEC. I TIIN R8E (EXC. 4.64A FOR INTERSTATE) Virginia Potter ROGER C. DANGE S. - JOHN C. KREJCHIK (WEST OF INTERSTATE) Town of Caledonia 14.36 23.00 Lester Ziehmke
(EXC. APPROX. 2.34A
FOR INTERSTATE) 6.829. 30.20 / 21.17 9 9.1
(EXC. IO.OOA FOR INTERSTATE) 5+4+15 Robert Grotzke (EXC. 1.50A FOR INTERSTATE) 29,96ac 1381,50 8 38.50 8.00 40.00 30.00 32.00 1290 17 1381 Raiph Nachreiner & Dr. Raymond Nachreiner (40.00A EXC. 4.46A FOR Wutter Trust
(EXC. 7.90A FOR INTERSTATE)
(" 5.26A " COL.CO. HWY) COL. CO. HWY. ) (EXC. 2.IOA FOR INTERSTATE) WARREN HARVEY Etal SUNNY HILL FARMS, INC. 40.00 14.4 GOV'T. .. LOT 2 14.4 C.R. Storr Especi.72A 13 12 She (EXC. 79A FOR INTERSTATE) (EXC. 9.79A FOR INTERSTATE) 39.21 30.21 17. A 218.A 219.A COL. CO. HWY. NWI/4 SWI/4 5. 26A NWI/4 SEI/4 4.46A