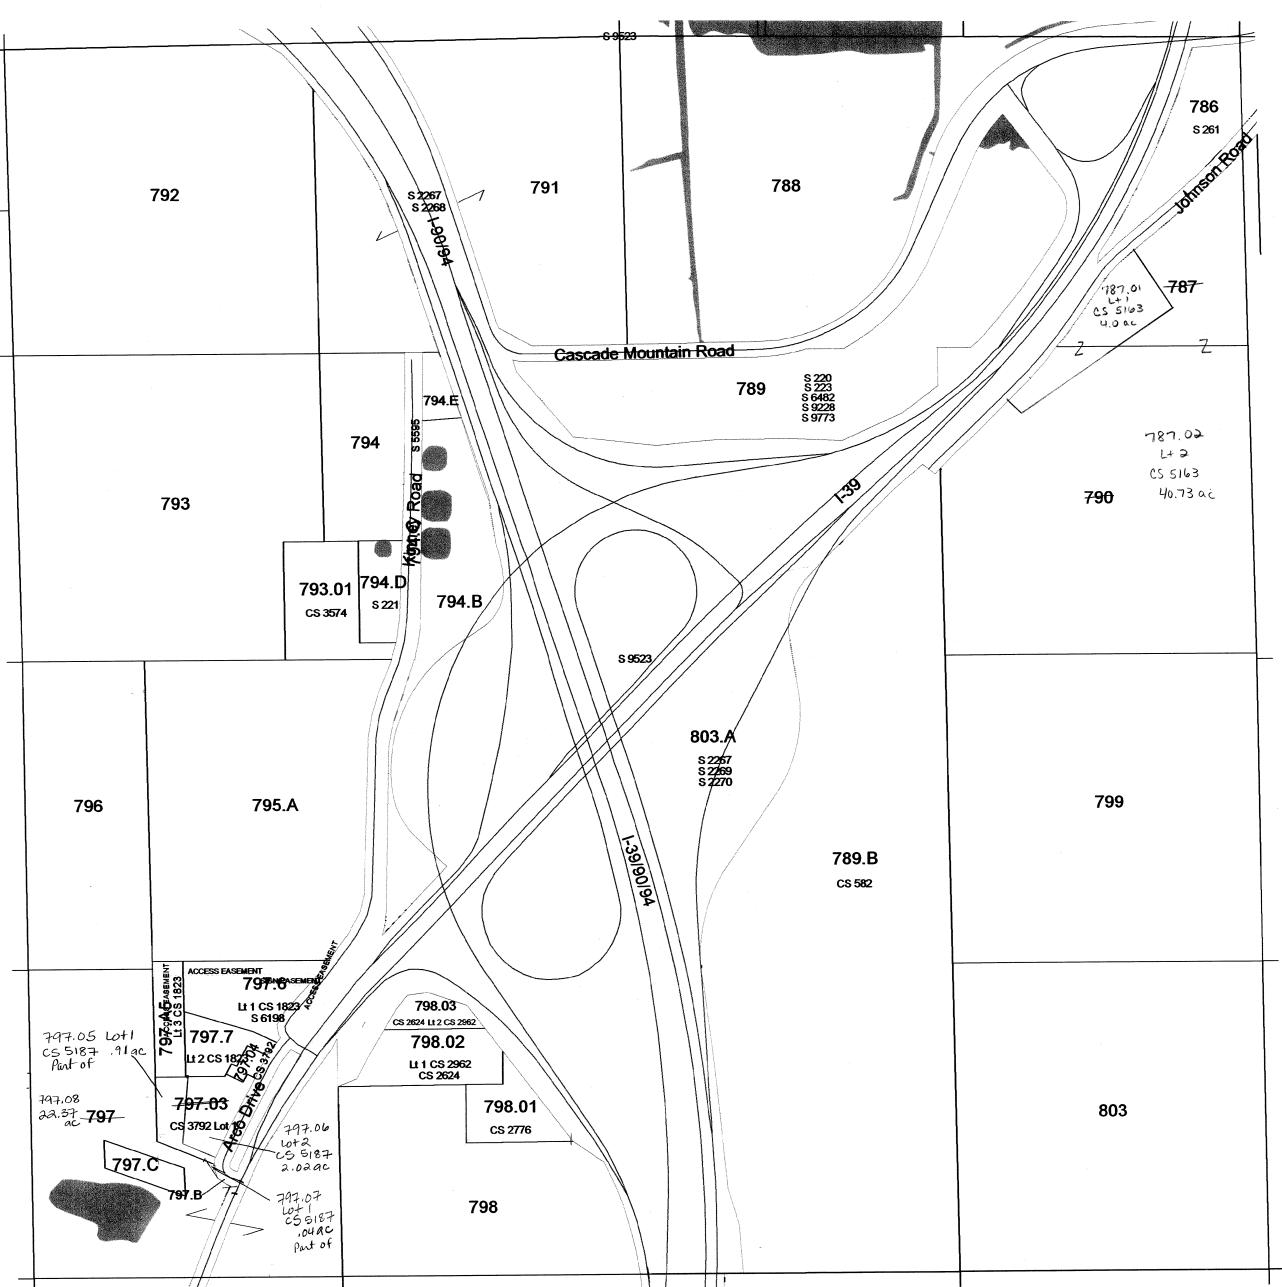

ION 16 TOWN OF CALEDONIA

### **SECTION 16 T12N R9E**

1 inch = 200 feet 1:2,400





SEE SECTION 16 - DETAIL NW 1/4 TOWN OF CALEDONIA



SEE SECTION 21 - DETAIL TOWN OF CALEDONIA

SEE SECTION 17 - DETAIL SE 1/4 TOWN OF CALEDONIA

#### SECTION 36 T12N R8E

1 inch = 400 feet 1:4,800





SEE SECTION 25 TOWN OF CALEDONIA



SEE SECTION 01 TOWN OF CALEDONIA

2011

SEE SECTION 31 TOWN OF CALEDONIA

#### SECTION 35 T12N R8E

1 inch = 400 feet 1:4,800





SEE SECTION 26 TOWN OF CALEDONIA



### SECTION 34 T12N R8E

1 inch = 400 feet 1:4,800





SEE SECTION 27 TOWN OF CALEDONIA



#### SECTION 26 T12N R8E

1 inch = 400 feet 1:4,800





SEE SECTION 23 TOWN OF CALEDONIA



SEE SECTION 25 TOWN OF CALEDONIA

### SECTION 25 T12N R8E

1 inch = 400 feet 1:4,800





SEE SECTION 24 TOWN OF CALEDONIA



SEE SECTION 30 TOWN OF CALEDONIA

### SECTION 24 T12N R8E

1 inch = 400 feet 1:4,800





SEE SECTION 13 TOWN OF CALEDONIA



February 20, 2009 Columbia County Land Information

SEE SECTION 19 TOWN OF CALEDONIA

#### SECTION 23 T12N R8E

1 inch = 400 feet 1:4,800







SEE SECTION 22 TOWN OF CALEDONIA



SEE SECTION 24 TOWN OF CALEDONIA

#### SECTION 22 T12N R8E

1 inch = 400 feet 1:4,800





SEE SECTION 15 TOWN OF CALEDONIA



SECTION 22 T12N R8E

#### SECTION 19 T11N R8E

1 inch = 400 feet 1:4,800





SEE SECTION 18 TOWN OF CALEDONIA



SEE SECTION 20 TOWN OF CALEDONIA

#### SECTION 15 T11N R8E

1 inch = 400 feet 1:4,800





SEE SECTION 10 TOWN OF CALEDONIA



SEE SECTION 14 TOWN OF CALEDONIA

SECTION 12 T11N R8E

1 inch = 400 feet 1:4,800





SEE SECTION 01 TOWN OF CALEDONIA



S