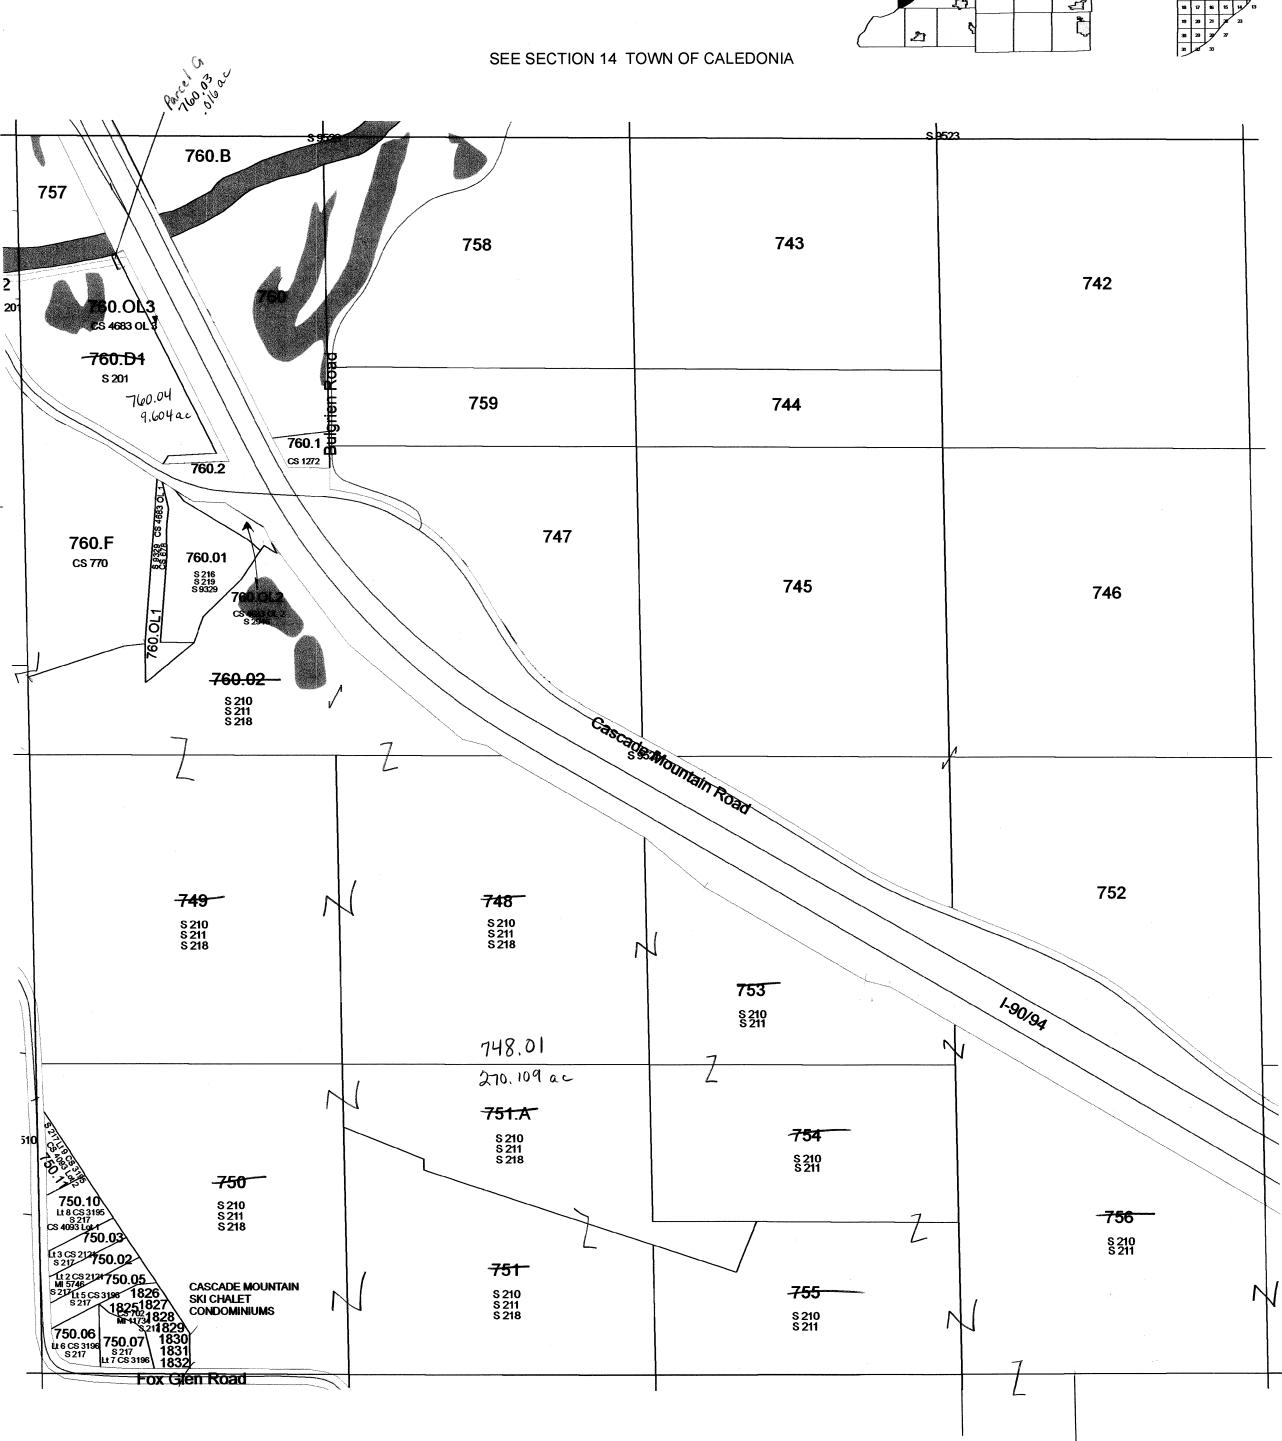

CALEDONIA SEC. I TIIN R8E (EXC. 4.64A FOR INTERSTATE) Virginia Potter ROGER C. DANGE S. - JOHN C. KREJCHIK (WEST OF INTERSTATE) Town of Caledonia 14.36 23.00 Lester Ziehmke
(EXC. APPROX. 2.34A
FOR INTERSTATE) 6.829. 30.20 / 21.17 9 9.1
(EXC. IO.OOA FOR INTERSTATE) 5+4+15 Robert Grotzke (EXC. 1.50A FOR INTERSTATE) 29,96ac 1381,50 8 38.50 8.00 40.00 30.00 32.00 1290 17 1381 Raiph Nachreiner & Dr. Raymond Nachreiner (40.00A EXC. 4.46A FOR Wutter Trust
(EXC. 7.90A FOR INTERSTATE)
(" 5.26A " COL.CO. HWY) COL. CO. HWY. ) (EXC. 2.IOA FOR INTERSTATE) WARREN HARVEY Etal SUNNY HILL FARMS, INC. 40.00 14.4 GOV'T. .. LOT 2 14.4 C.R. Storr Especi.72A 13 12 She (EXC. 79A FOR INTERSTATE) (EXC. 9.79A FOR INTERSTATE) 39.21 30.21 17. A 218.A 219.A COL. CO. HWY. NWI/4 SWI/4 5. 26A NWI/4 SEI/4 4.46A