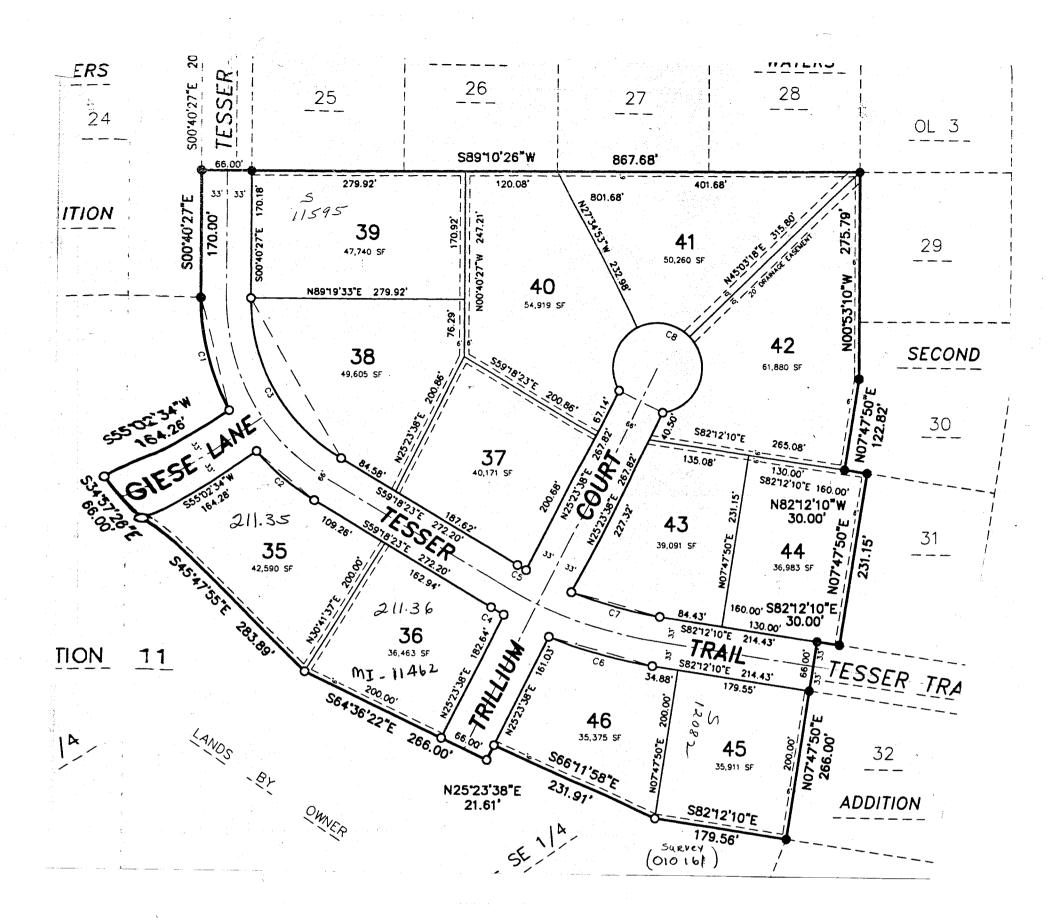

## CALEDONIA SEC. 10 TIIN R8E

MANY WATCRS

PRT 215 PRT 214

Lt 35 - 211.35 Lt 36 - 211.36 Lt 37 - 211.37 Lt 38 - 211.38 Lt 39 - 211.39 Lt 40 - 211.40 Lt 41 - 211.41 Lt 42 - 211.42 Lt 43 - 211.42 Lt 43 - 211.43 Lt 44 - 211.45 Lt 46 - 211.46