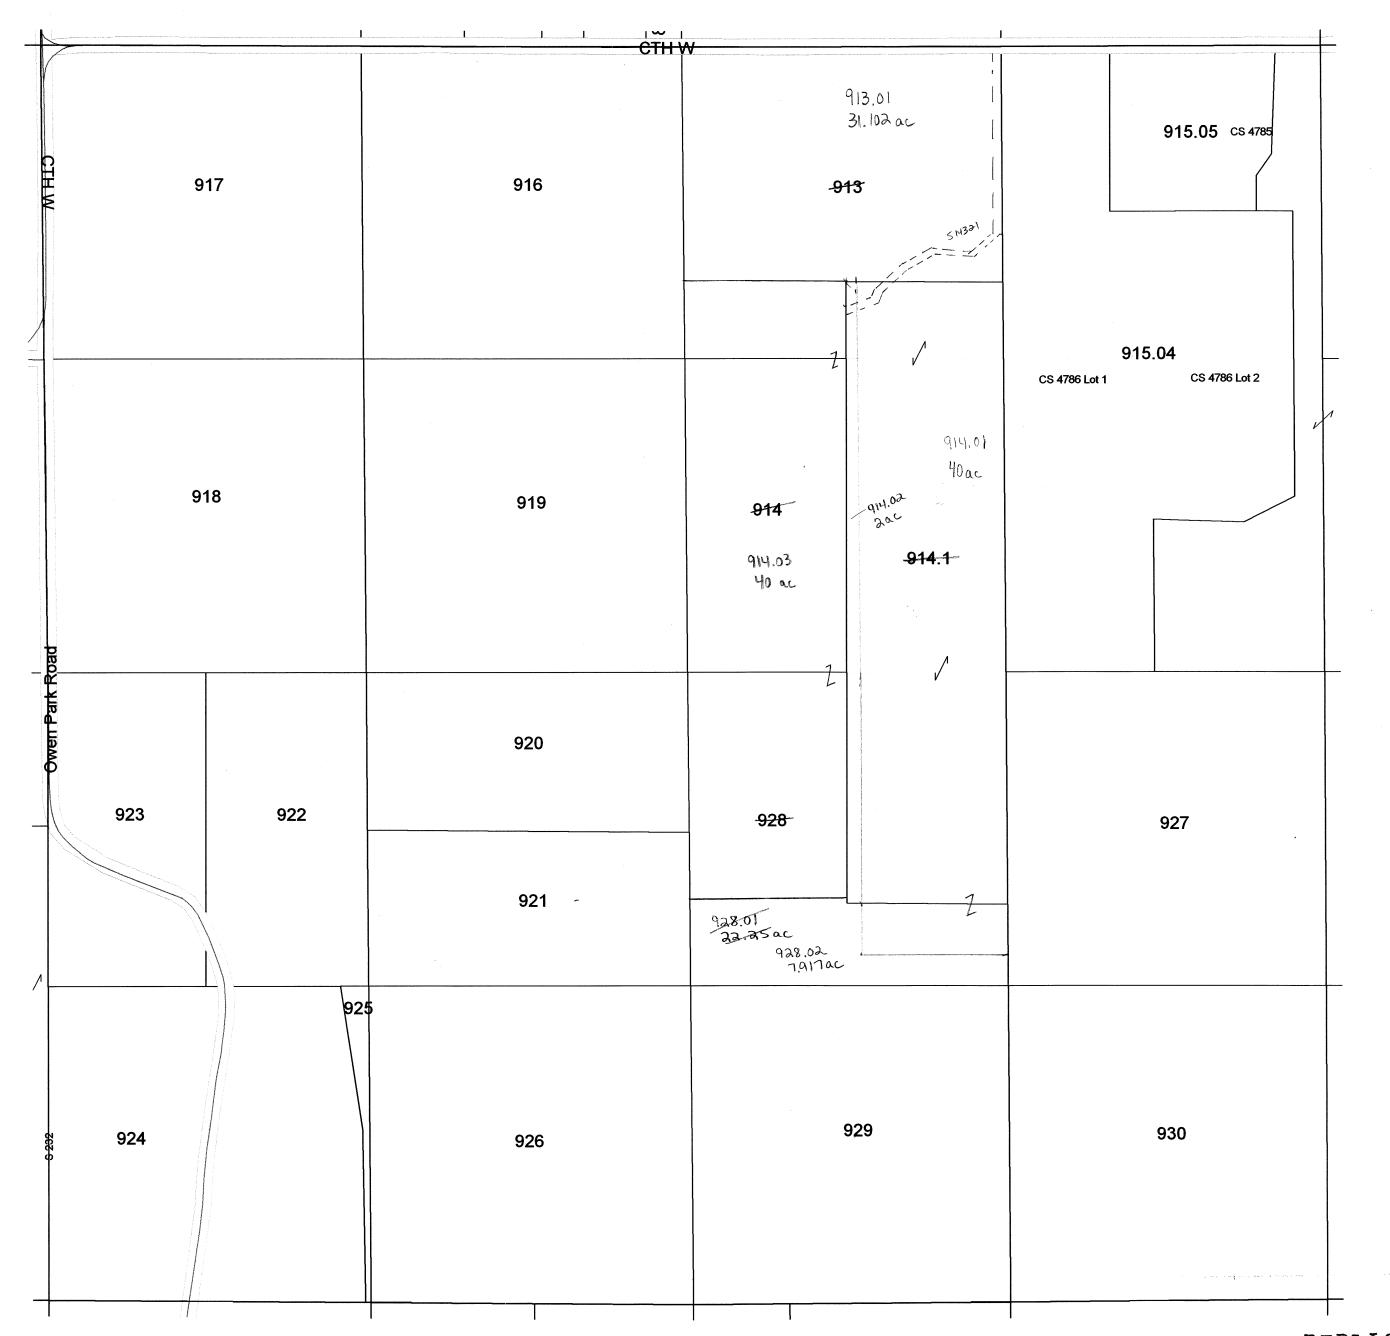

IA

Scanned 2013

SECTION 16 - DETAIL SW 1/4 T12N R9E

SEE SECTION 16 TOWN OF CALEDONIA

SEE SECTION 17 - DETAIL SE 1/4 TOWN OF CALEDONIA

SECTION 30 T12N R9E

1 inch = 400 feet 1:4,800





SEE SECTION 19 TOWN OF CALEDONIA



SEE SECTION 29 TOWN OF CALEDONIA

### **SECTION 36 T12N R8E**

1 inch = 400 feet 1:4,800





SEE SECTION 25 TOWN OF CALEDONIA



SEE SECTION 31 TOWN OF CALEDONIA

T11N R8E, T11N R9E, T12N R8E, & T12N R9E







**SECTION 8 T11N R8E** 

1 inch = 400 feet 1:4,800





SEE SECTION 05 TOWN OF CALEDONIA



REPLACED
2014

### SECTION 28 T11N R8E

1 inch = 400 feet 1:4,800





SEE SECTION 21 TOWN OF CALEDONIA



REPLACED 2014

SEE SECTION 33 TOWN OF DEKORRA

SECTION 28 T11N R8E

### **SECTION 32 T12N R8E**

1 inch = 400 feet 1:4,800





SEE SECTION 29 TOWN OF CALEDONIA



REPLACED 2014

SEE SECTION 31 TOWN OF CALEDONIA

SEE SECTION 33 TOWN OF CALEDONIA