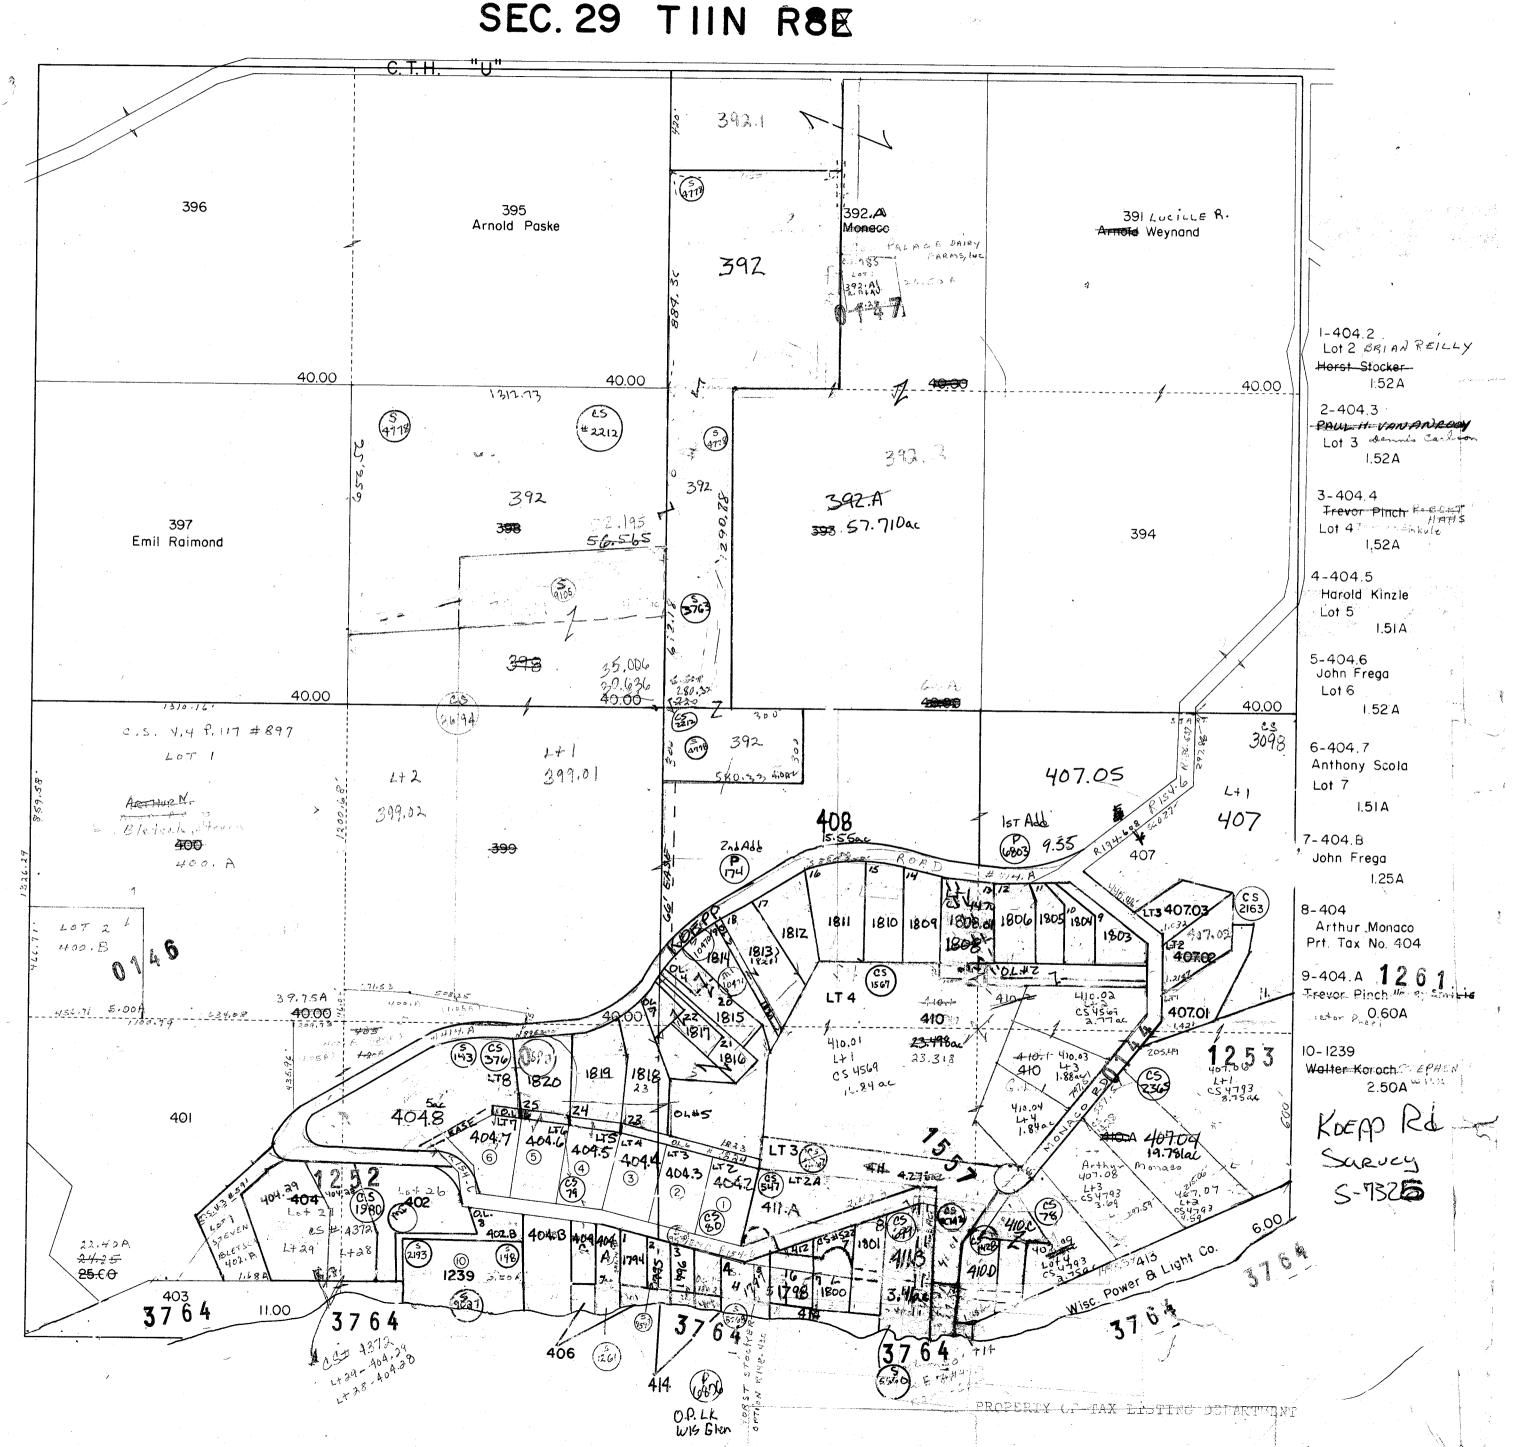

CALEDONIA SEC. I TIIN R8E (EXC. 4.64A FOR INTERSTATE) Virginia Potter ROGER C. DANGE S. - JOHN C. KREJCHIK (WEST OF INTERSTATE) Town of Caledonia 14.36 23.00 Lester Ziehmke
(EXC. APPROX. 2.34A
FOR INTERSTATE) 6.829. 30.20 / 21.17 9 9.1
(EXC. IO.OOA FOR INTERSTATE) 5+4+15 Robert Grotzke (EXC. 1.50A FOR INTERSTATE) 29,96ac 1381,50 8 38.50 8.00 40.00 30.00 32.00 1290 17 1381 Raiph Nachreiner & Dr. Raymond Nachreiner (40.00A EXC. 4.46A FOR Wutter Trust
(EXC. 7.90A FOR INTERSTATE)
(" 5.26A " COL.CO. HWY) COL. CO. HWY. ) (EXC. 2.IOA FOR INTERSTATE) WARREN HARVEY Etal SUNNY HILL FARMS, INC. 40.00 14.4 GOV'T. .. LOT 2 14.4 C.R. Storr Especi.72A 13 12 She (EXC. 79A FOR INTERSTATE) (EXC. 9.79A FOR INTERSTATE) 39.21 30.21 17. A 218.A 219.A COL. CO. HWY. NWI/4 SWI/4 5. 26A NWI/4 SEI/4 4.46A