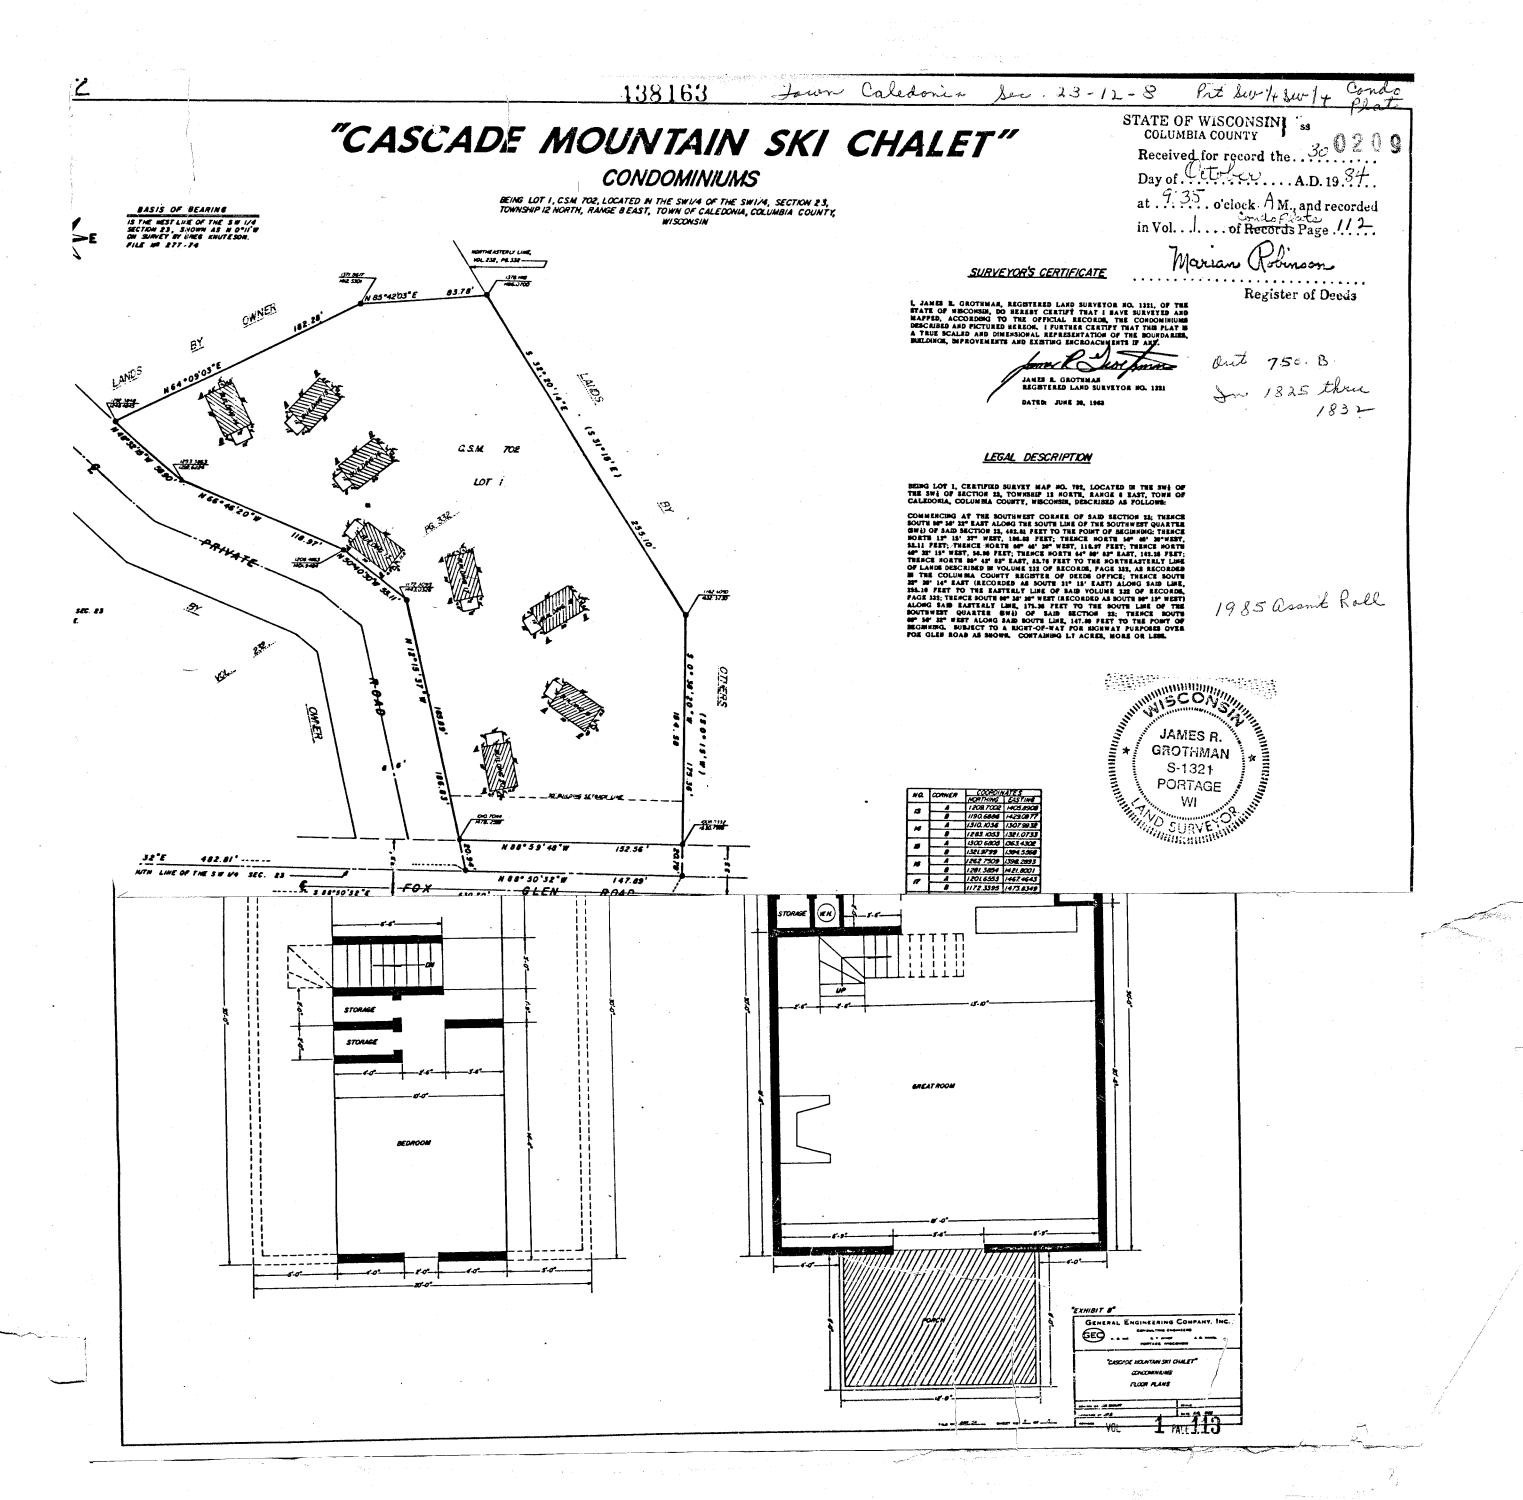

58.73 8-724.BI 733 739 732 Gordon Denzer 738 HOTHERIN . 18A M/L JOHN P. MUELLER, JR. 9-722 STANLEY WALZ Royal Mielke A. Wash WALD MARTIN G. GENRICH 1.00A 10 - 723 5.80A Ralph Berger James W. 31.00 40.00 BERGER 701/Kact 1.85 11 - 726 735.01 311.74 Wayne Hansen CT.H. MM T. LICENOUT USD 14.1 BRIANT. 735.2 747.A 12 - 731.1 3 Lucille Larson & 740 791 737 Howard Houghton 200 North Ettis Gasser Pour Bunker 1.70A 736 373,61 (PS) 771 13-731.2 William -Robert Sween Youngs 9.43A SCHORTINGHOIS 1.26A 18.97 John Bowmon Maria 736. A RICHAREN LAMSON 38,90 .54,38 TOHN GARRETT . 38A M/L ·27. 23.90 39 00 40.00 5,57A PROPERTY OF TAX LISTING DEPARTMENT 15 - 725 827. A MC CULLOUS NICHTER 16 - 724.A2) 17 - 724.D Allen Smith 4.1A 8 Rolph Bauch 724.F

Fimer Rueckert Ness

3.26A M/L

CLECK TABIN E.

GLER

724,F









Jainely Jours

05595 Kinney Road 794, C-3,89 A

#### CALEDONIA SEC. 26 TI2N R8E



PROPERTY OF TAX LISTING DEPARTMENT



.30A

Sec. 22 & 27 1.03A Sec. 22 .73A Sec. 27

#### CALEDONIA SEC. 28 TI2N R8E



#### CALEDONIA SEC. 29 TI2N R8E



SEC. 30 TI2N R8E





### CALEDONIA

#### SEC. 32 TI2N R8E



CALEDONIA

#### SEC. 33 TI2N R8E



# CALEDONIA SEC. 34 TI2N R8E



## CALEDONIA SEC. 35 TI2N R8E



## CALEDONIA SEC. 36 TI2N R8E



# CALEDONIA SEC. 5 TIIN R9E



# CALEDONIA SEC. 6 TIIN R9E



# CALEDONIA SEC. 16 TI2N R9E



#### LEGEND

- Section A 4 1 1 2
- Section C
- Section I 4
- Section B (Blackhawk Hills sheet 8 of 8)
- Section D

PROPERTY OF TAX LISTING DEPARTMENT

BEACKHAWK PARK PLAT #4112 CALEDONIA 6.13/Sec 8 WISCONSIN RIVER c Portage #3802 1024.B G. L-1 SECTION A . 1024.A Don