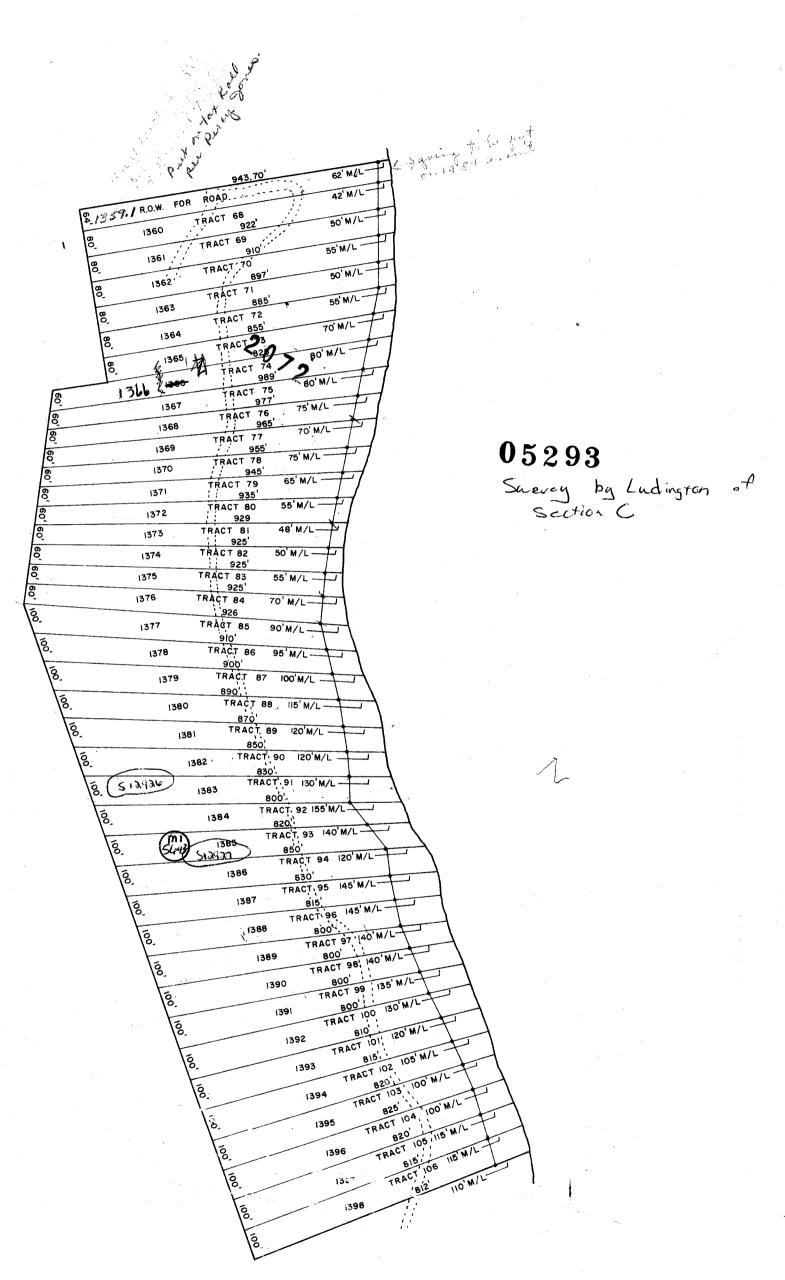

FOUND THIS PLAT BASE FOR BEARING SURVEYOR SCOTT GROHOLSKI RLS #2281
POINT OF BEGINNING INC.
HOLBRICOWSKI ROAD, SUITE D
STEVENS POINT, WISCONSIN \$4481
OFFICE (715)344-9999
MOBIL (715)340-7800
FAX (715)824-7225 PLAT REVIEW STAMP DATE 5/24/05 **SUBDIVIDER** There are no objections to this plat with respect to Secs. 236.15, 236.16, 236.20 and 236.21(1) and (2), Wis Stats. as provided by s. 236.12, Wis. Stats. 04.843 ANTHONY J. BORTZ SR. MICHAEL J. BORTZ W 7776 MILITARY RD PORTAGE, WI, 53901 Certified Unly 15th 2005 OWNER ANTHONY J. BORTZ SR MICHAEL J. BORTZ W 7776 MILITARY RD PORTAGE, WI, \$3901 SCALE 1" = 50' SHEET 1 OF 2 SHEETS 010208

# CALEDONIA BLACKHAWK PARK 4112 SECTIONS 17 & 16 T12 R9



# C A L E D O N I A BLACKHAWK PARK 4112 SECTIONS 16 8 21 T12 R9



SECTION "C"

SCALE I" = 300'



PROPERTY OF TAX LISTING DEFARTMENT

# CALEDONIA BLACKHAWK PARK 41 12 SECTIONS 16 & 17 T12 R9



SECTIONS "B"& "D"

# C A L E D O N I A BLACKHAWK PARK 4112 SECTION 21 T12 R9

| <br>2.41     |   |          |    |           |            |                                                  |
|--------------|---|----------|----|-----------|------------|--------------------------------------------------|
| 1436. A      | _ | Sec.     | F  | Tract     | 106A       | MATCHETT WYSLESHOY 210LO                         |
| 1437         | _ | J 60.    |    | 11001     | 107        | JOSEPH OFFENWANGER, madeline                     |
| 1438         |   | 11       | 11 | n         | 108        | Marion Manteufel                                 |
| 1439         | _ | 14       | 11 | н         | 109