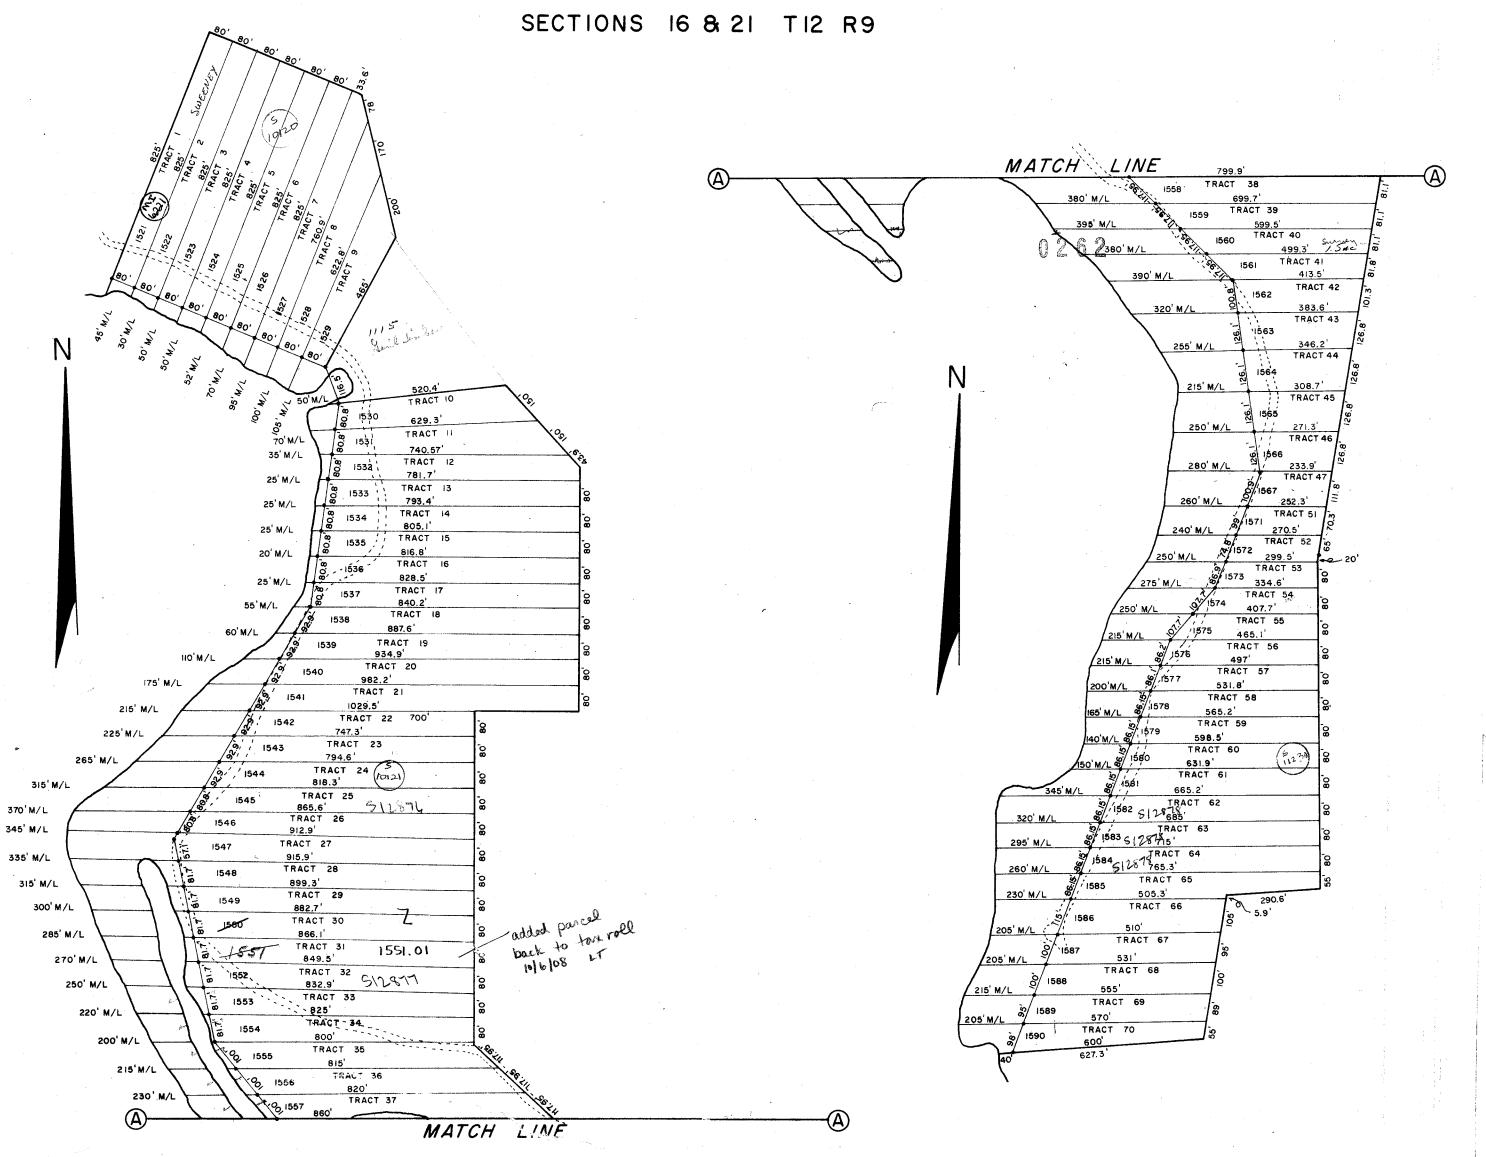

|               |
| 1220 -                     | leland               | Marion Manteufel                                 |                                          |                                                      | The second secon | 9.1           |

SECTIONS "E" "G" & "H"

SCALE I" = 300

#### CALEDONIA BLACKHAWK PARK 4112



#### SECTION "I"

SCALE |" = 300'

PROPERTY OF TAX LISTING DEPARTMENT

Sheet 5 of 8

See sheet 5A for ownership
of tracts

# C A L E D O N I A BLACKHAWK PARK SECTION 2,1 T12 R9



| 1481 | _ | Sec. | J   | Tract | 151 | Nettie Patti F. Lemi