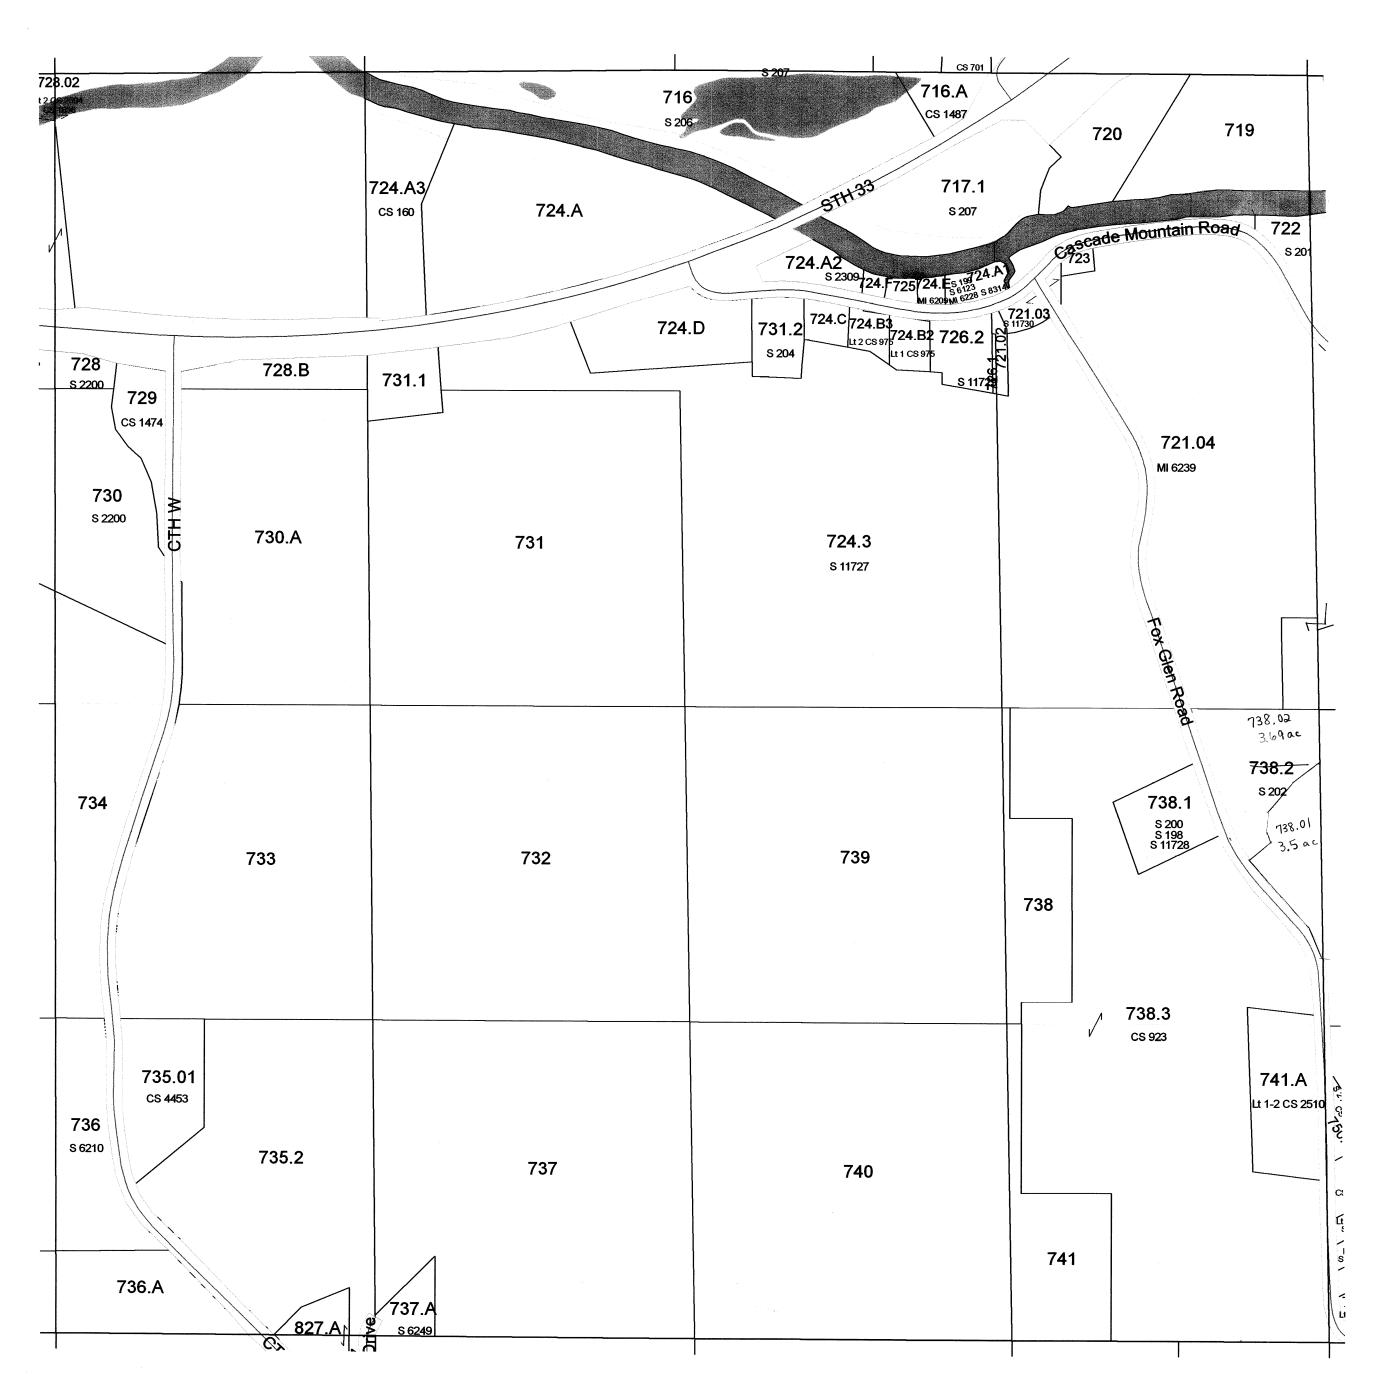

## CALEDONIA SEC. 10 TIIN R8E

MANY WATCRS

PRT 215 PRT 214

Lt 35 - 211.35 Lt 36 - 211.36 Lt 37 - 211.37 Lt 38 - 211.38 Lt 39 - 211.39 Lt 40 - 211.40 Lt 41 - 211.41 Lt 42 - 211.42 Lt 43 - 211.42 Lt 43 - 211.43 Lt 44 - 211.45 Lt 46 - 211.46