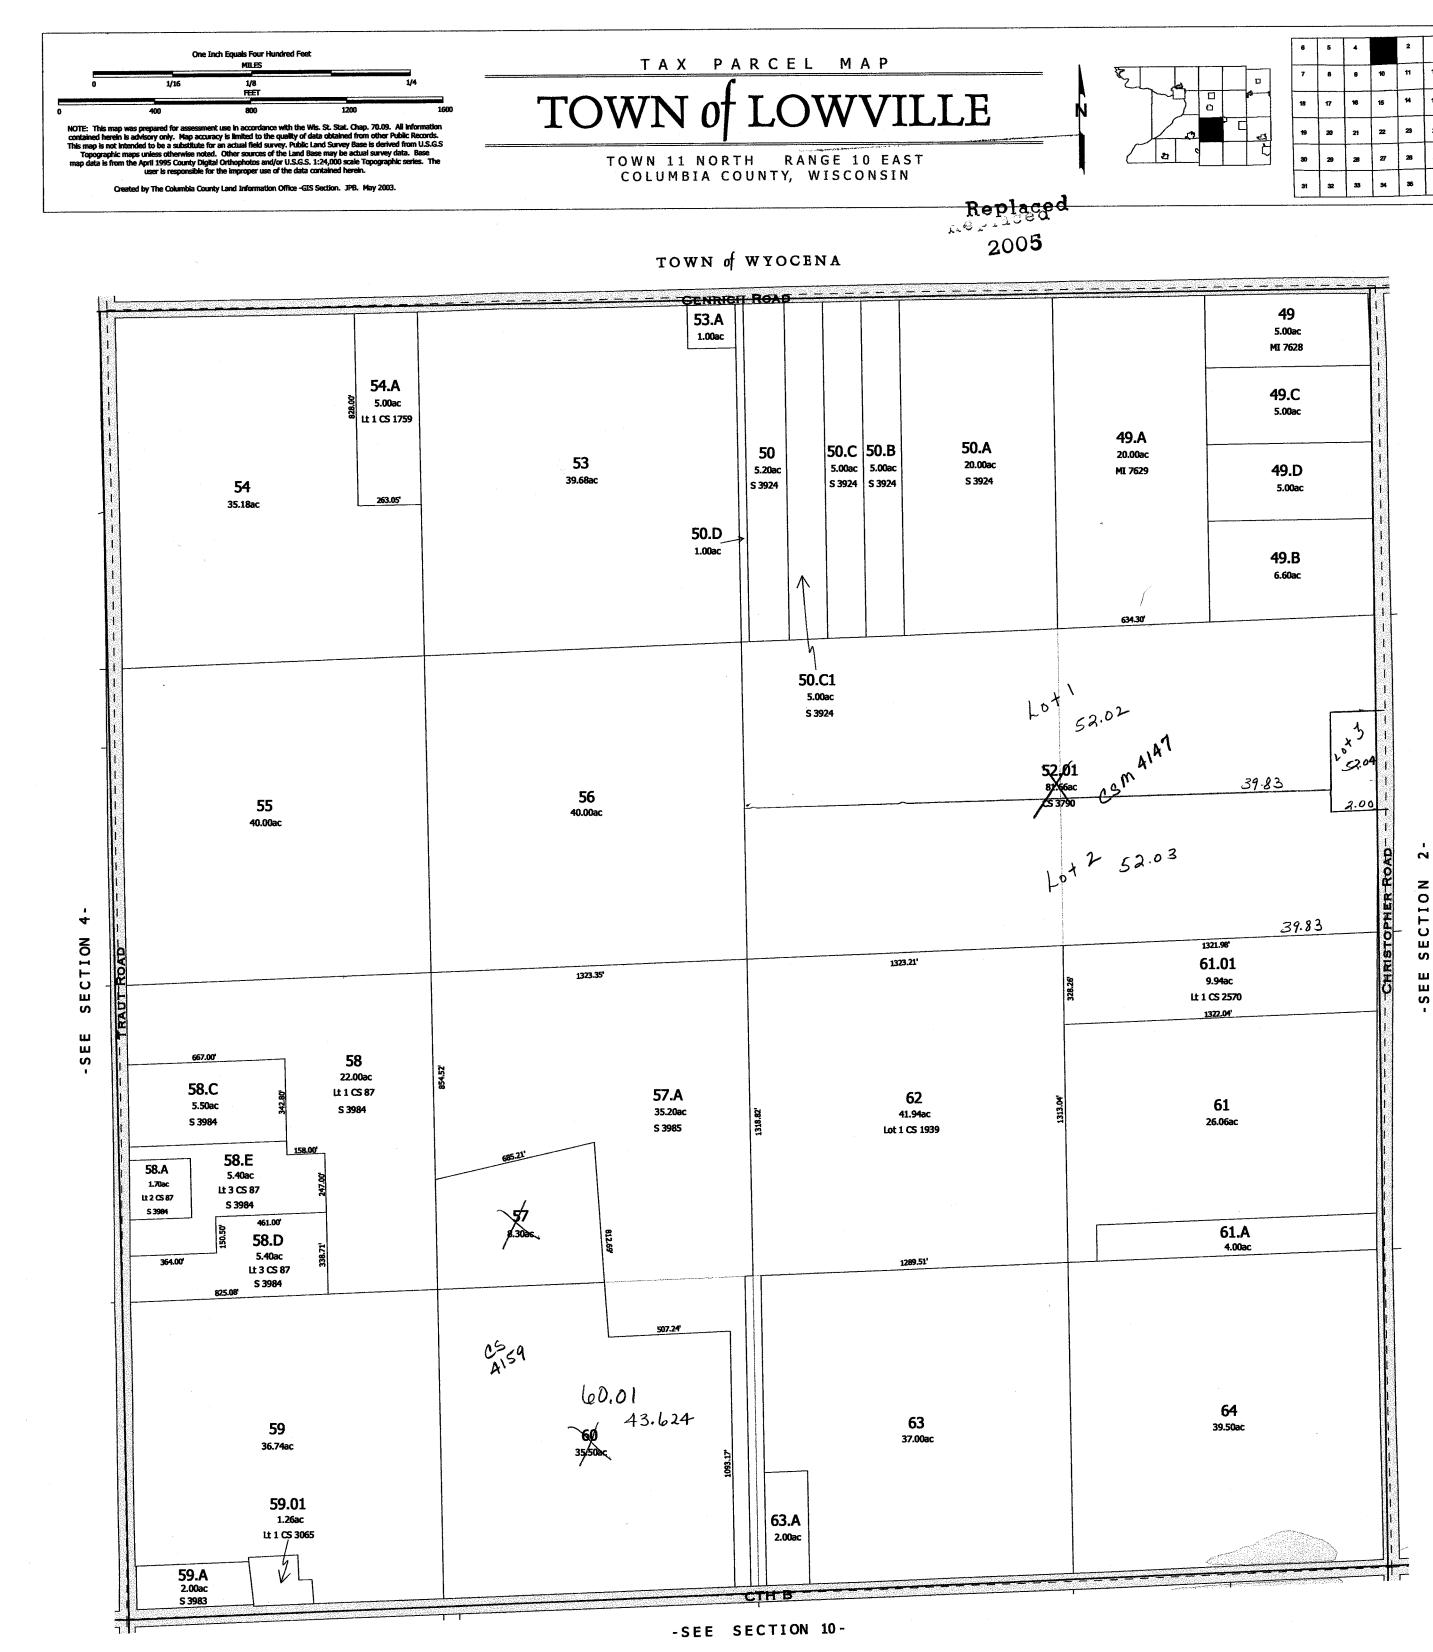

# TOWN of LOWVILLE

TOWN 11 NORTH RANGE 10 EAST COLUMBIA COUNTY, WISCONSIN

Replaced 2007 TOWN of WYOCENA 65 71 70 35.40ac 42.68ac 41.92ac 67 31.12ac 65.A 5.00ac Lot 1 CS 1881 1325.08 69.A 2.00ac 73 20.00ac 69.02 72 68 40.94ac 40.00ac Lot 1 CS 2762 74 20.00ac 5 SECTION SECTION 1323.79 SEE 81 80 75.A **75** 79 76 20.00ac 20.00ac 40.00ac 20.00ac 20.00ac 40.00ac 83 82 40.00ac 77 40.00ac 78.A 78 40.00ac 20.00ac 20.00ac