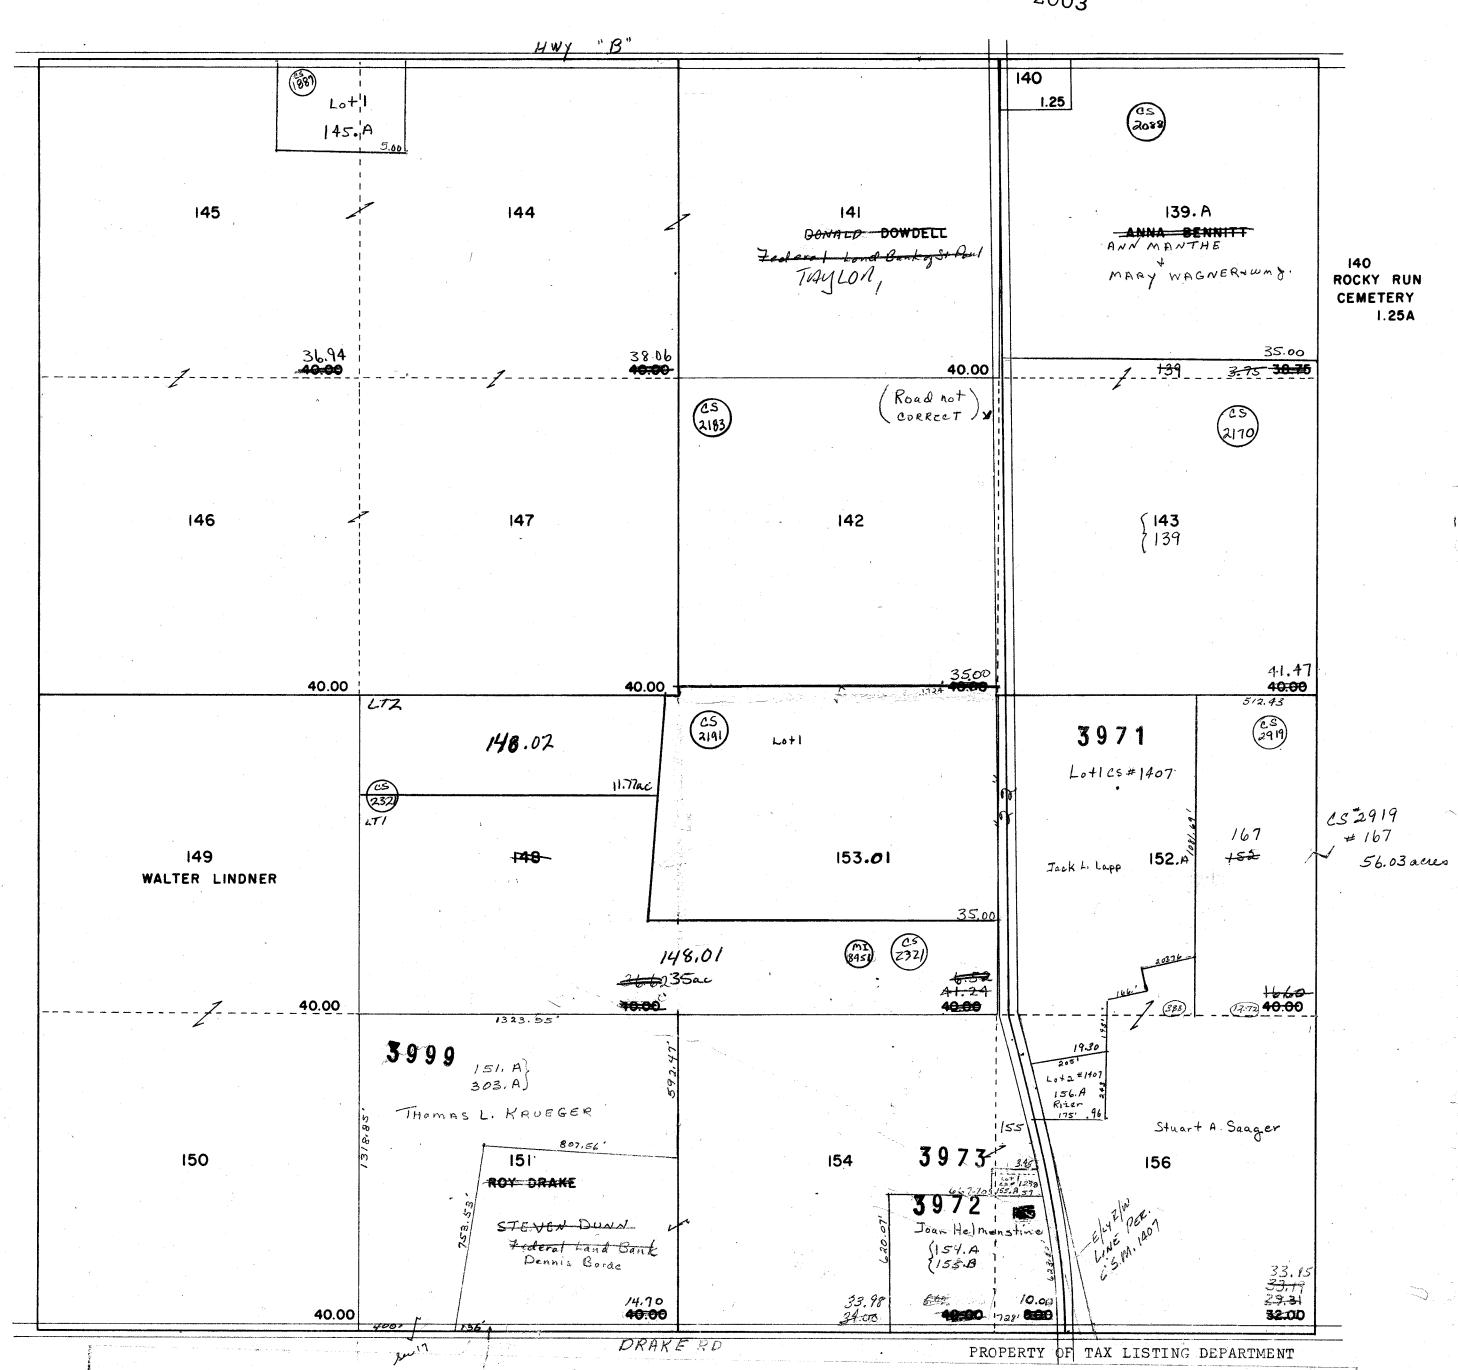

SEC.6 T.IIN. R.IOE.

SEC.7 T.IIN. R.IOE.

SEC. 8 T.IIN. R.IOE.

One Inch Equals Four Hundred Feet TAX PARCEL MAP NOTE: This map was prepared for assessment use in accordance with the Wis. St. Stat. Chap. 70.09. All information contained herein is advisory only. Map accuracy is limited to the quality of data obtained from other Public Records. This map is not intended to be a substitute for an actual field survey. Public Land Survey Base is derived from U.S.G.S Topographic maps unless otherwise noted. Other sources of the Land Base may be actual survey data. Base map data is from the April 1995 County Digital Orthophotos and/or U.S.G.S. 1:24,000 scale Topographic series. The user is responsible for the improper use of the data contained herein. TOWN 11 NORTH RANGE 10 EAST COLUMBIA COUNTY, WISCONSIN Created by The Columbia County Land Information Office -GIS Section. JPB. May 2003. Replaced 2004 -SEE SECTION 5egri≟ le 140 1.25ac 145.A 5.00ac CS 1887 563.90 41 145 145,01 36.943C 139.A 141.01 35.00ac \_40.00ac... Lot 1 CS 2088 47.19 35.01 CS 3987 142 145 145.04 143 35.00ac 41.47ac 35.00 A CS 2183 35.00A CS 2170 7-9 SECTION STH-22 SECTION 148.02 11.77ac S E E Lot 2 CS 2321 153.01 35.00aç CS 2191 149 152.A 167 40.00ac 56.03ac 19.30ac 148.01 CS 2919 Lot 1 CS 1407 35.00ac Lot 1 CS 2321 MI 8451 -156.A 151.A 0.96ac 155 Lot 2 CS 1407 40.00ac 154 4.00ac S 3999 33.98ac 155.A 150 40.00ac 0.57ac 156 CS 1298 33.15ac 151 154.A 14.70ac 10.00ac S 3972 DRAKE RUAD TRAKE ROAD

-SEE SECTION 17-

One Inch Equals Four Hundred Feet TAX PARCEL MAP 1/8 FEET NOTE: This map was prepared for assessment use in accordance with the Wis. St. Stat. Chap. 70.09. All information contained herein is advisory only. Map accuracy is limited to the quality of data obtained from other Public Records. This map is not intended to be a substitute for an actual field survey. Public Land Survey Base is derived from U.S.G.S. Topographic maps unless otherwise noted. Other sources of the Land Base may be actual survey data. Base map data is from the April 1995 County Digital Orthophotos and/or U.S.G.S. 1:24,000 scale Topographic series. The user is responsible for the improper use of the data contained herein. 27 TOWN 11 NORTH RANGE 10 EAST COLUMBIA COUNTY, WISCONSIN Created by The Columbia County Land Information Office -GIS Section. JPB. March 2004. Replaced 200**5** -SEE SECTION 5-140 1.25ac 145.A 5.00ac CS 1887 563.90 139.A 141.01 35.00ac 145.02 35.01ac CS 3987 145.01 Lot 1 CS 2088 35.53ac CS 3988 Lot 2 47.19ac CS 3988 Lot 1 142 143 35.00ac 41.47ac CS 2183 145.03 35.00ac CS 3988 Lot 3 CS 2170 145.04 35.00ac CS 3988 Lot 4 σ SECTION SECTION 148.02 SEE 11.77ac ш Lot 2 CS 2321 ш 153.01 35.00ac CS 2191 152.A 167 149 56.03ac 19.30ac 40.00ac CS 2919 Lot 1 CS 1407 148.01 35.00ac Lot 1 CS 2321 MI 8451 156.A 0.96ac 151.A 155 Lot 2 CS 1407 40.00ac 4.00ac 154 S 3999 33.98ac 155.A 0.57ac 156 /56.02 33.15ac 27.94ac 150 CS 1298 40.00ac 151 154.A 14.70ac 10.00ac S 3972 DRAKE ROAD -SEE SECTION 17-