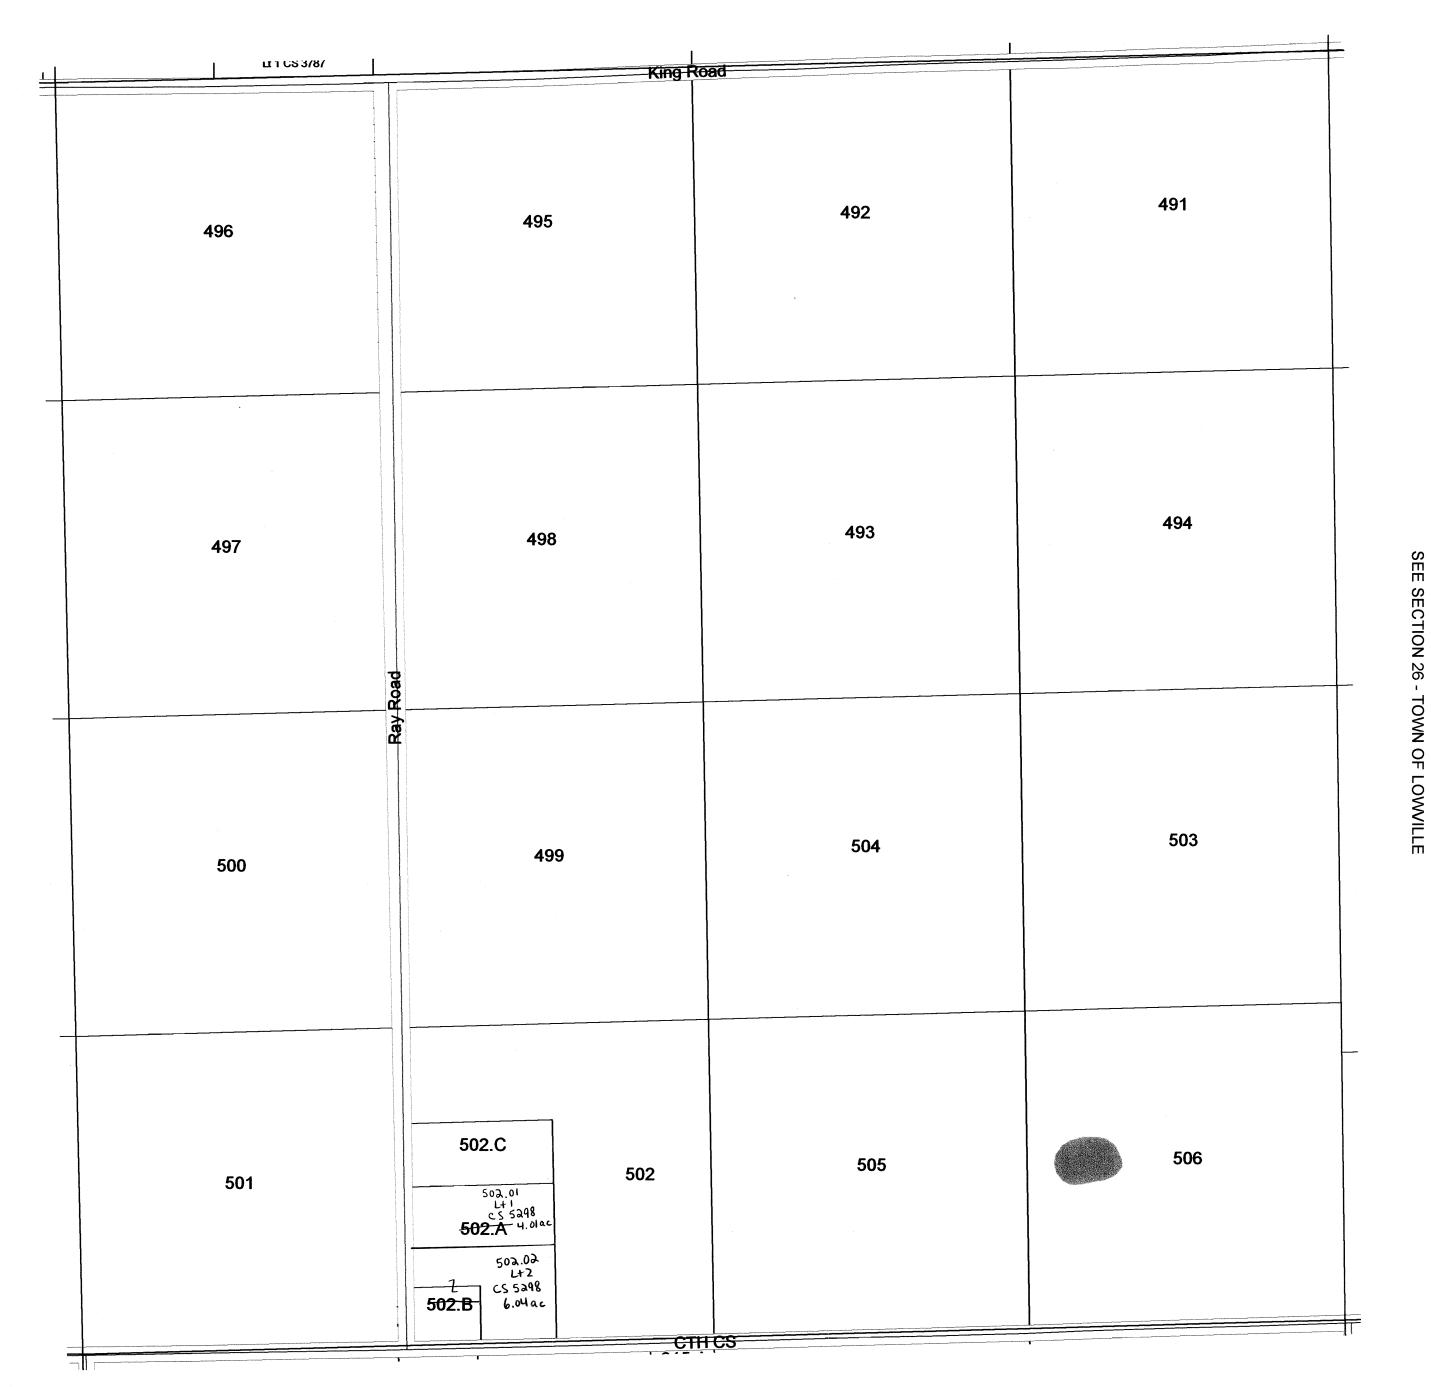

TAX PARCEL MAP

TOWN 11 NORTH RANGE 10 EAST COLUMBIA COUNTY, WISCONSIN

Replaced

-SEE SECTION 26-

-SECTION 23

NOTE: This map was prepared for assessment use in accordance with the Wis. St. Stat. Chap. 70.09. All information contained herein is advisory only. Map accuracy is limited to the quality of data obtained from other Public Records. This map is not intended to be a substitute for an actual field survey. Public Land Survey Base is derived from U.S.G.S Topographic maps unless otherwise noted. Other sources of the Land Sase may be actual survey data. Base map data is from the April 1995 County Digital Orthophotos and/or U.S.G.S. 1:24,000 scale Topographic series. The user is responsible for the improper use of the data contained herein.