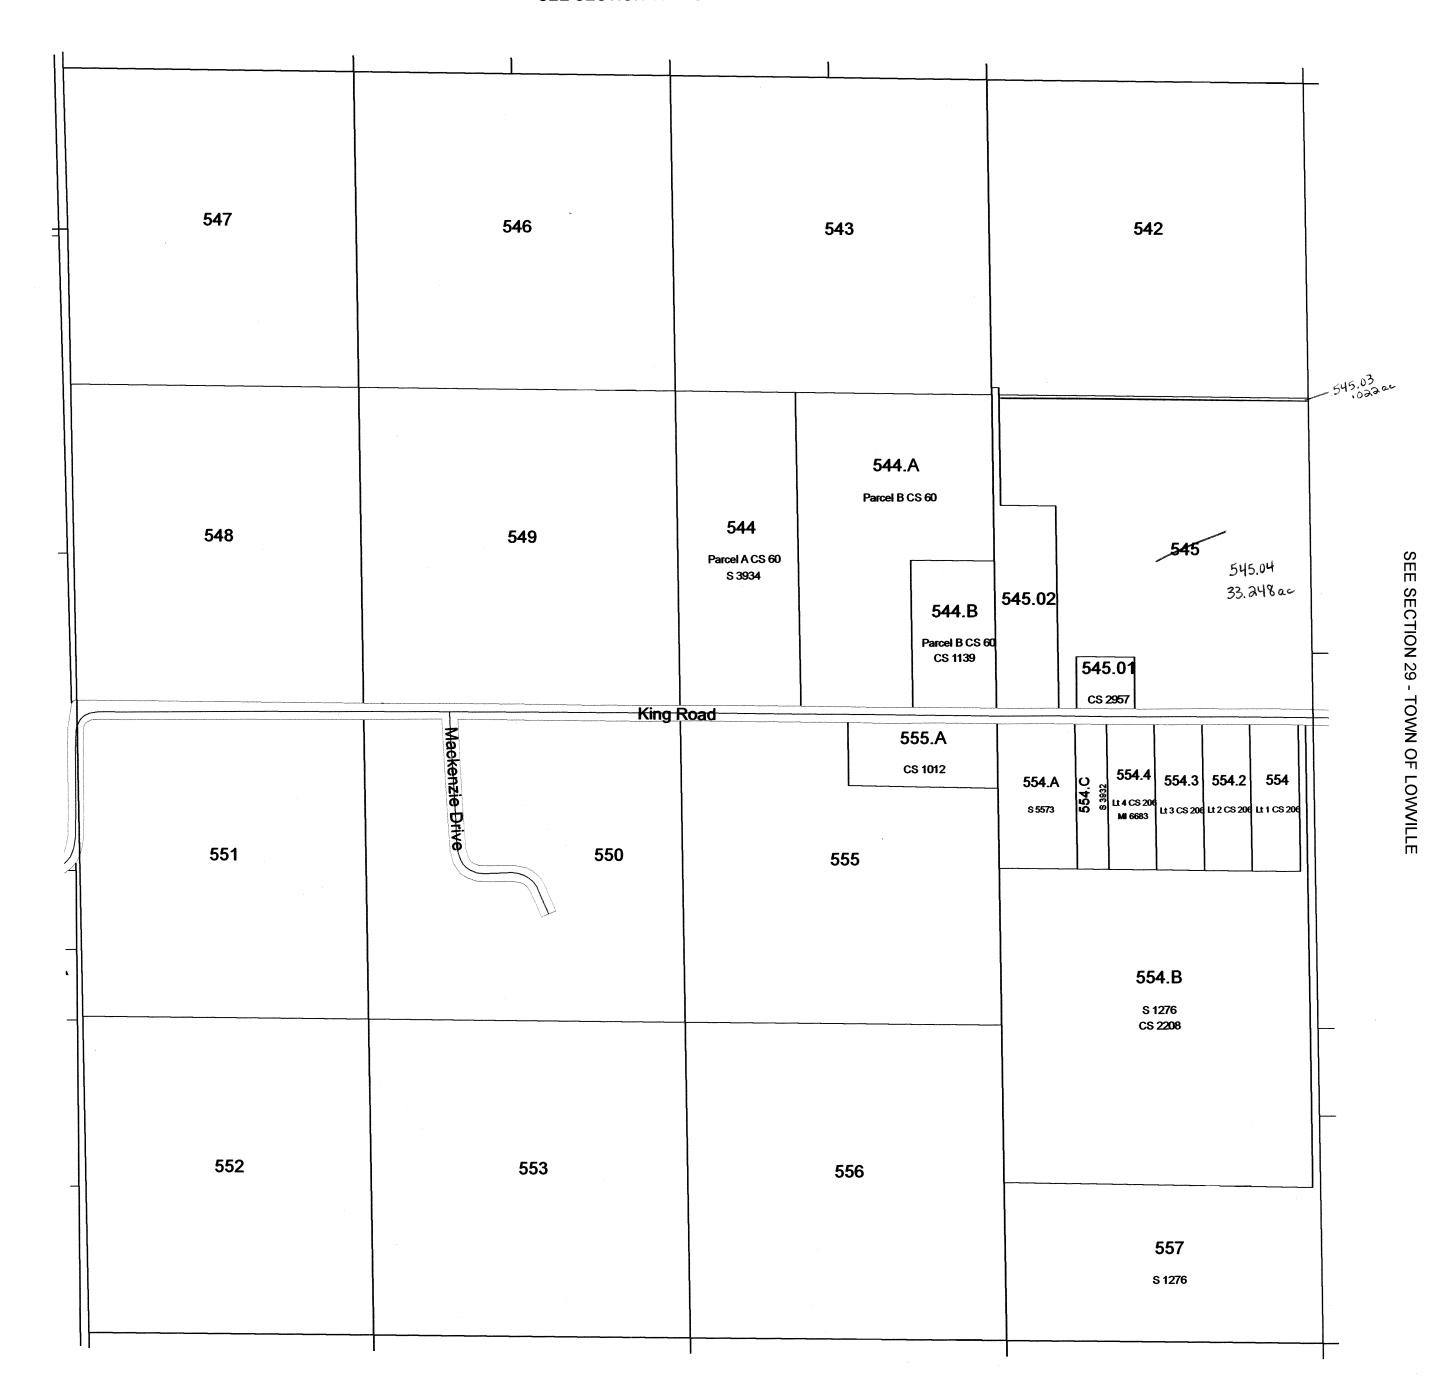

# TOWN of LOWVILLE

TOWN 11 NORTH RANGE 10 EAST COLUMBIA COUNTY, WISCONSIN

Replaced 2007 TOWN of WYOCENA 65 71 70 35.40ac 42.68ac 41.92ac 67 31.12ac 65.A 5.00ac Lot 1 CS 1881 1325.08 69.A 2.00ac 73 20.00ac 69.02 72 68 40.94ac 40.00ac Lot 1 CS 2762 74 20.00ac 5 SECTION SECTION 1323.79 SEE 81 80 75.A **75** 79 76 20.00ac 20.00ac 40.00ac 20.00ac 20.00ac 40.00ac 83 82 40.00ac 77 40.00ac 78.A 78 40.00ac 20.00ac 20.00ac

SEC.6 T.IIN. R.IOE.

SEC.7 T.IIN. R.IOE.

SEC. 8 T.IIN. R.IOE.

One Inch Equals Four Hundred Feet TAX PARCEL MAP NOTE: This map was prepared for assessment use in accordance with the Wis. St. Stat. Chap. 70.09. All information contained herein is advisory only. Map accuracy is limited to the quality of data obtained from other Public Records. This map is not intended to be a substitute for an actual field survey. Public Land Survey Base is derived from U.S.G.S Topographic maps unless otherwise noted. Other sources of the Land Base may be actual survey data. Base map data is from the April 1995 County Digital Orthophotos and/or U.S.G.S. 1:24,000 scale Topographic series. The user is responsible for the improper use of the data contained herein. TOWN 11 NORTH RANGE 10 EAST COLUMBIA COUNTY, WISCONSIN Created by The Columbia County Land Information Office -GIS Section. JPB. May 2003. Replaced 2004 -SEE SECTION 5egri≟ le 140 1.25ac 145.A 5.00ac CS 1887 563.90 41 145 145,01 36.943C 139.A 141.01 35.00ac \_40.00ac... Lot 1 CS 2088 47.19 35.01 CS 3987 142 145 145.04 143 35.00ac 41.47ac 35.00 A CS 2183 35.00A CS 2170 7-9 SECTION STH-22 SECTION 148.02 11.77ac S E E Lot 2 CS 2321 153.01 35.00aç CS 2191 149 152.A 167 40.00ac 56.03ac 19.30ac 148.01 CS 2919 Lot 1 CS 1407 35.00ac Lot 1 CS 2321 MI 8451 -156.A 151.A 0.96ac 155 Lot 2 CS 1407 40.00ac 154 4.00ac S 3999 33.98ac 155.A 150 40.00ac 0.57ac 156 CS 1298 33.15ac 151 154.A 14.70ac 10.00ac S 3972 DRAKE RUAD TRAKE ROAD