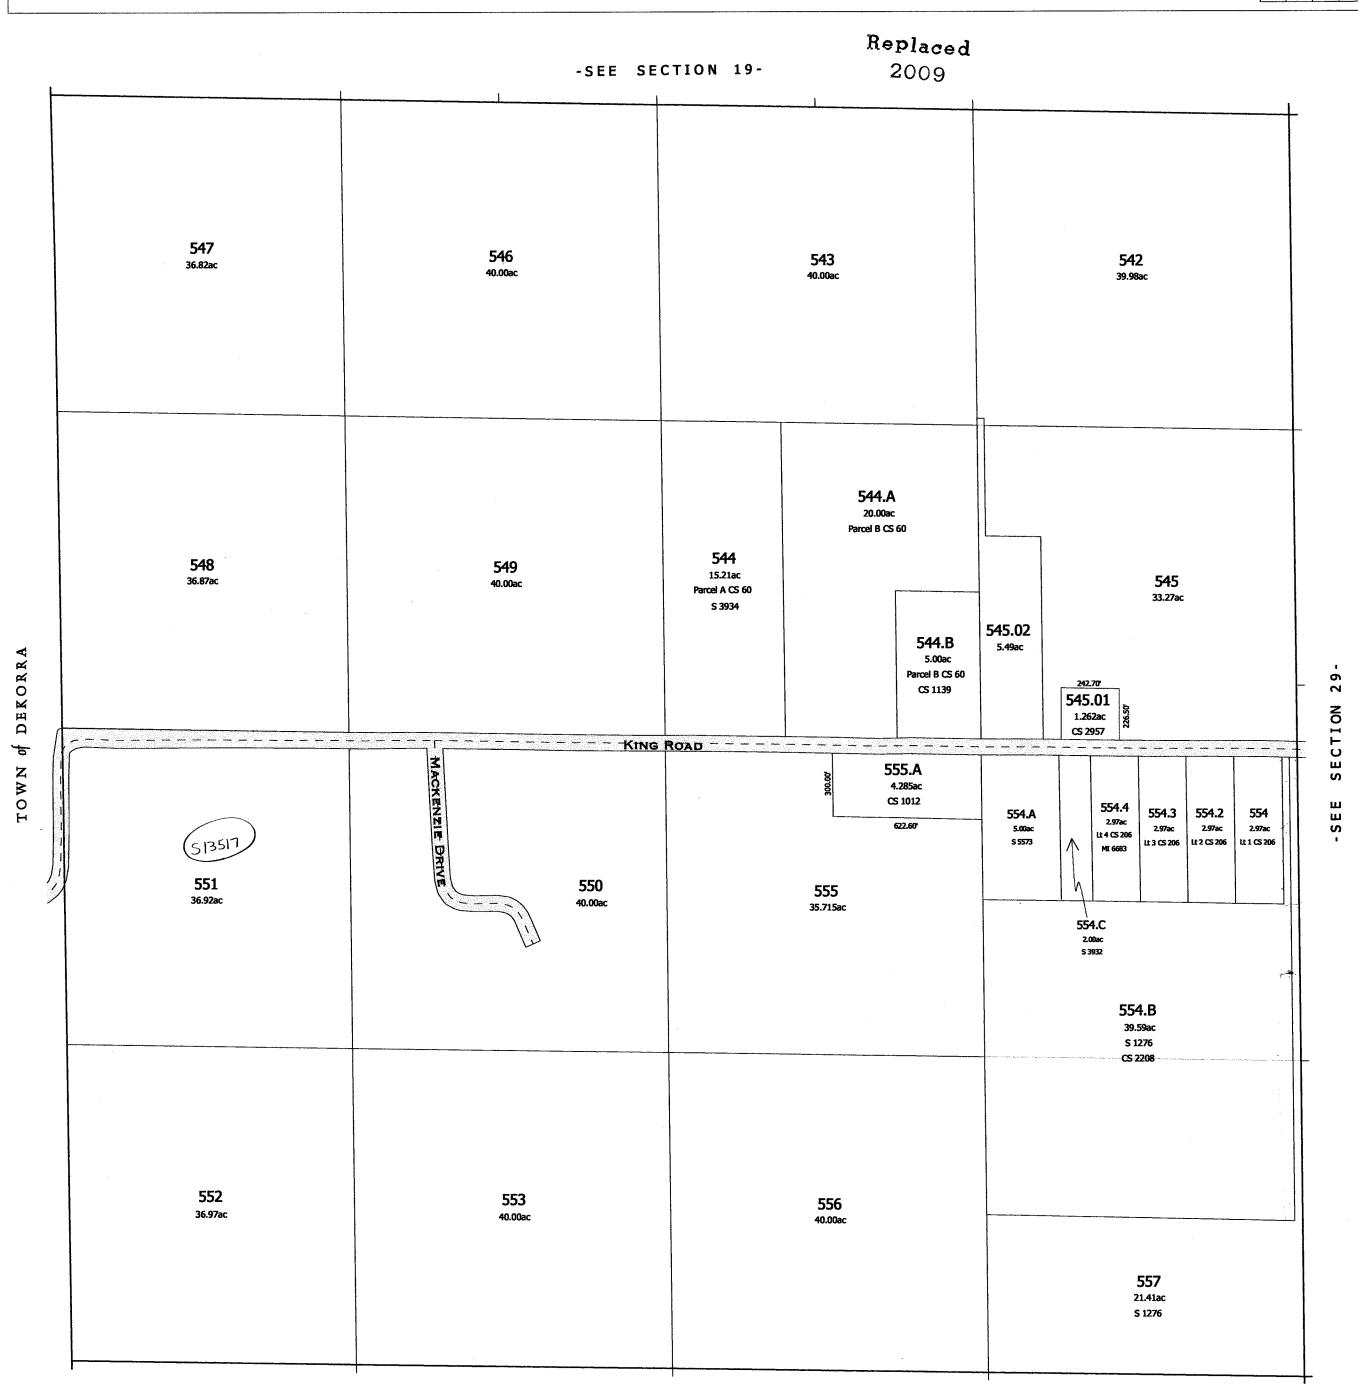

TAX PARCEL MAP

TOWN 11 NORTH RANGE 10 EAST COLUMBIA COUNTY, WISCONSIN

| Created by                            | y The Columbia County Land Information Office -GIS Section. JPB. Februar | y 2007.                | COLUMBIA             | A COUNTY, WISCO | Repla                | ced | 30 29 28                                                      |
|---------------------------------------|--------------------------------------------------------------------------|------------------------|----------------------|-----------------|----------------------|-----|---------------------------------------------------------------|
|                                       |                                                                          |                        | TOWN of              | WYOCENA         | 200                  | 9   |                                                               |
| CUFF ROAD                             | 71<br>42.68ac                                                            | 70                     | )<br>2ac             |                 | 66<br>10.04ac        |     | 65.A<br>5.00ac<br>Lot 1 CS 1881                               |
| SECTION 5-                            | 72<br>40.94ac<br>Lot 1 CS 2762                                           | 74                     | 4                    | 40              | 58<br>.00ac          |     | 69.02 36.00ac MI 6685  69.01 2.00ac MI 6685 CS 4593 Lot 1  LD |
| E E E E E E E E E E E E E E E E E E E | <b>76</b><br>40.00ac                                                     | <b>75.A</b><br>20.00ac | <b>75</b><br>20.00ac | 81<br>20.00ac   | <b>80</b><br>20.00ac |     | 79<br>40.00ac                                                 |
|                                       | 77<br>40.00ac                                                            | 78.A<br>20.00ac        | <b>78</b><br>20.00ac |                 | 22<br>00ac           |     | 83<br>40.00ac                                                 |