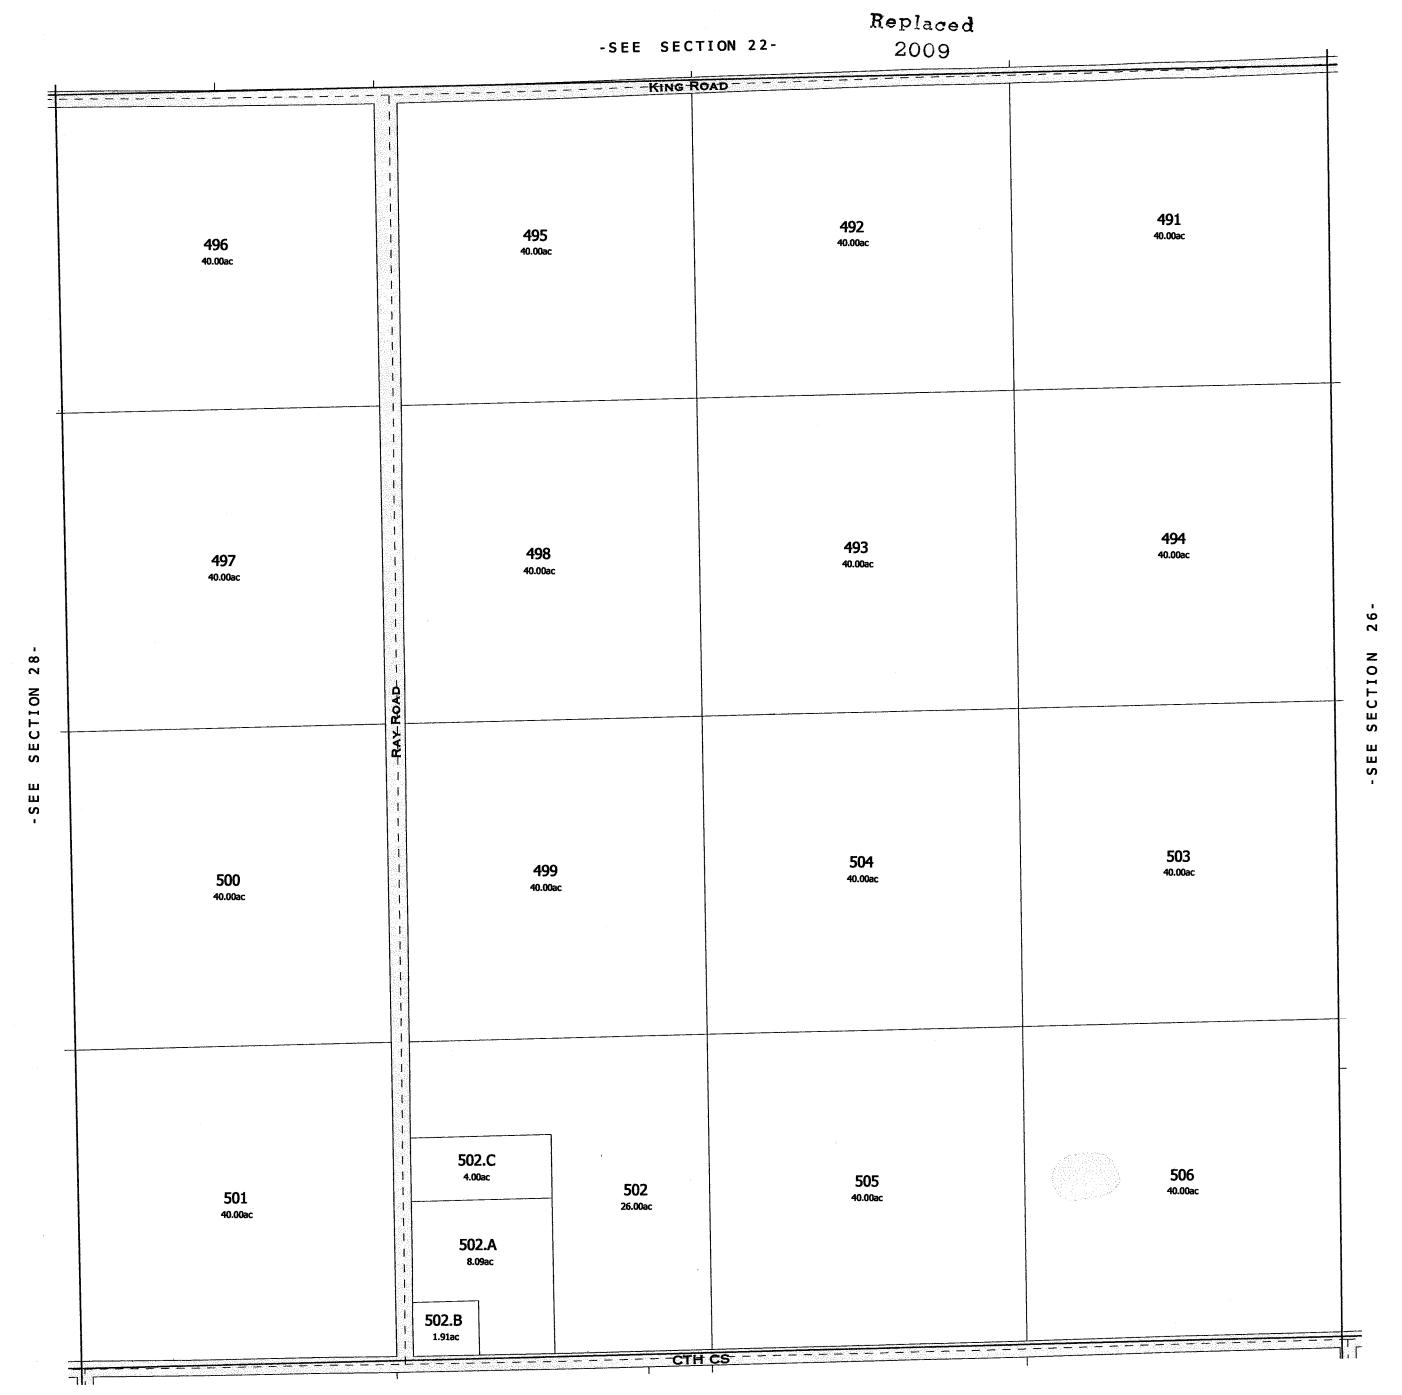

Replaced 2007

-SEE SECTION 24-

SEC. 26 T.IIN. R.IOE.

One Inch Equals Four Hundred Feet TAX PARCEL MAP NOTE: This map was prepared for assessment use in accordance with the Wis. St. Stat. Chap. 70.09. All information contained herein is advisory only. Map accuracy is limited to the quality of data obtained from other Public Records. This map is not intended to be a substitute for an actual field survey. Public Land Survey Base is derived from U.S.G.S. Topographic maps unless otherwise noted. Other sources of the Land Base may be actual survey data. Base map data is from the April 1995 County Digital Orthophotos and/or U.S.G.S. 1:24,000 scale Topographic series. The user is responsible for the improper use of the data contained herein. TOWN 11 NORTH RANGE 10 EAST COLUMBIA COUNTY, WISCONSIN Created by The Columbia County Land Information Office -GIS Section. JPB. May 2003. Replaced 2004 -SEE SECTION 23-KING ROAD 478 479 40.00ac 40.00ac 473.1 474.02 474.01 475.2 4.03ac 481 480 40.00ac 40.00ac S 10289 S 10289 476.2 4.92ac SECTION 2 7-476.3 SECTION ш S SEE 487.2 486 487.1 40.00ac 482.01 32.00ac 483.1 39.30ac 61.41ac S 10289 490 488 40.00ac 485.01 39.96ac 39.00ac 484 20.00ac S 3946 S 3945 S 3947 1.00ac

-SEE SECTION 35-

One Inch Equals Four Hundred Feet TAX PARCEL MAP NOTE: This map was prepared for assessment use in accordance with the Wis. St. Stat. Chap. 70.09. All information contained herein is advisory only. Map accuracy is limited to the quality of data obtained from other Public Records. This map is not intended to be a substitute for an actual field survey. Public Land Survey Base is derived from U.S.G.S. Topographic maps unless otherwise noted. Other sources of the Land Base may be actual survey data. Base map data is from the April 1995 County Digital Orthophotos and/or U.S.G.S. 1:24,000 scale Topographic series. The user is responsible for the improper use of the data contained herein. TOWN 11 NORTH RANGE 10 EAST COLUMBIA COUNTY, WISCONSIN Created by The Columbia County Land Information Office -GIS Section. JPB. March 2004. Replaced 200**5** -SEE SECTION 23-473.2 473.1 35ac -37:47ac 478 479 40.00ac 40.00ac 474.02 35.00ac CS 4026 Lot 2 474.01 35.00ac CS 4026 Lot 1 2.47acres 473.3 475.2 4.03ac 477.1 481 38.48ac 480 40.00ac 40.00ac S 10289 S 10289 476.2 4.92ac SECTION 2.7-476.3 476.5 4.35 SECTION SEE 476.4 -SEE 487.2 8.00ac 486 487.1 40.00ac 482.01 32.00ac 10.22 483.1 39.30ac 61.41ac S 10289 485.01 39.00ac 39.96ac S 3946 S 3945 -SEE SECTION 35-