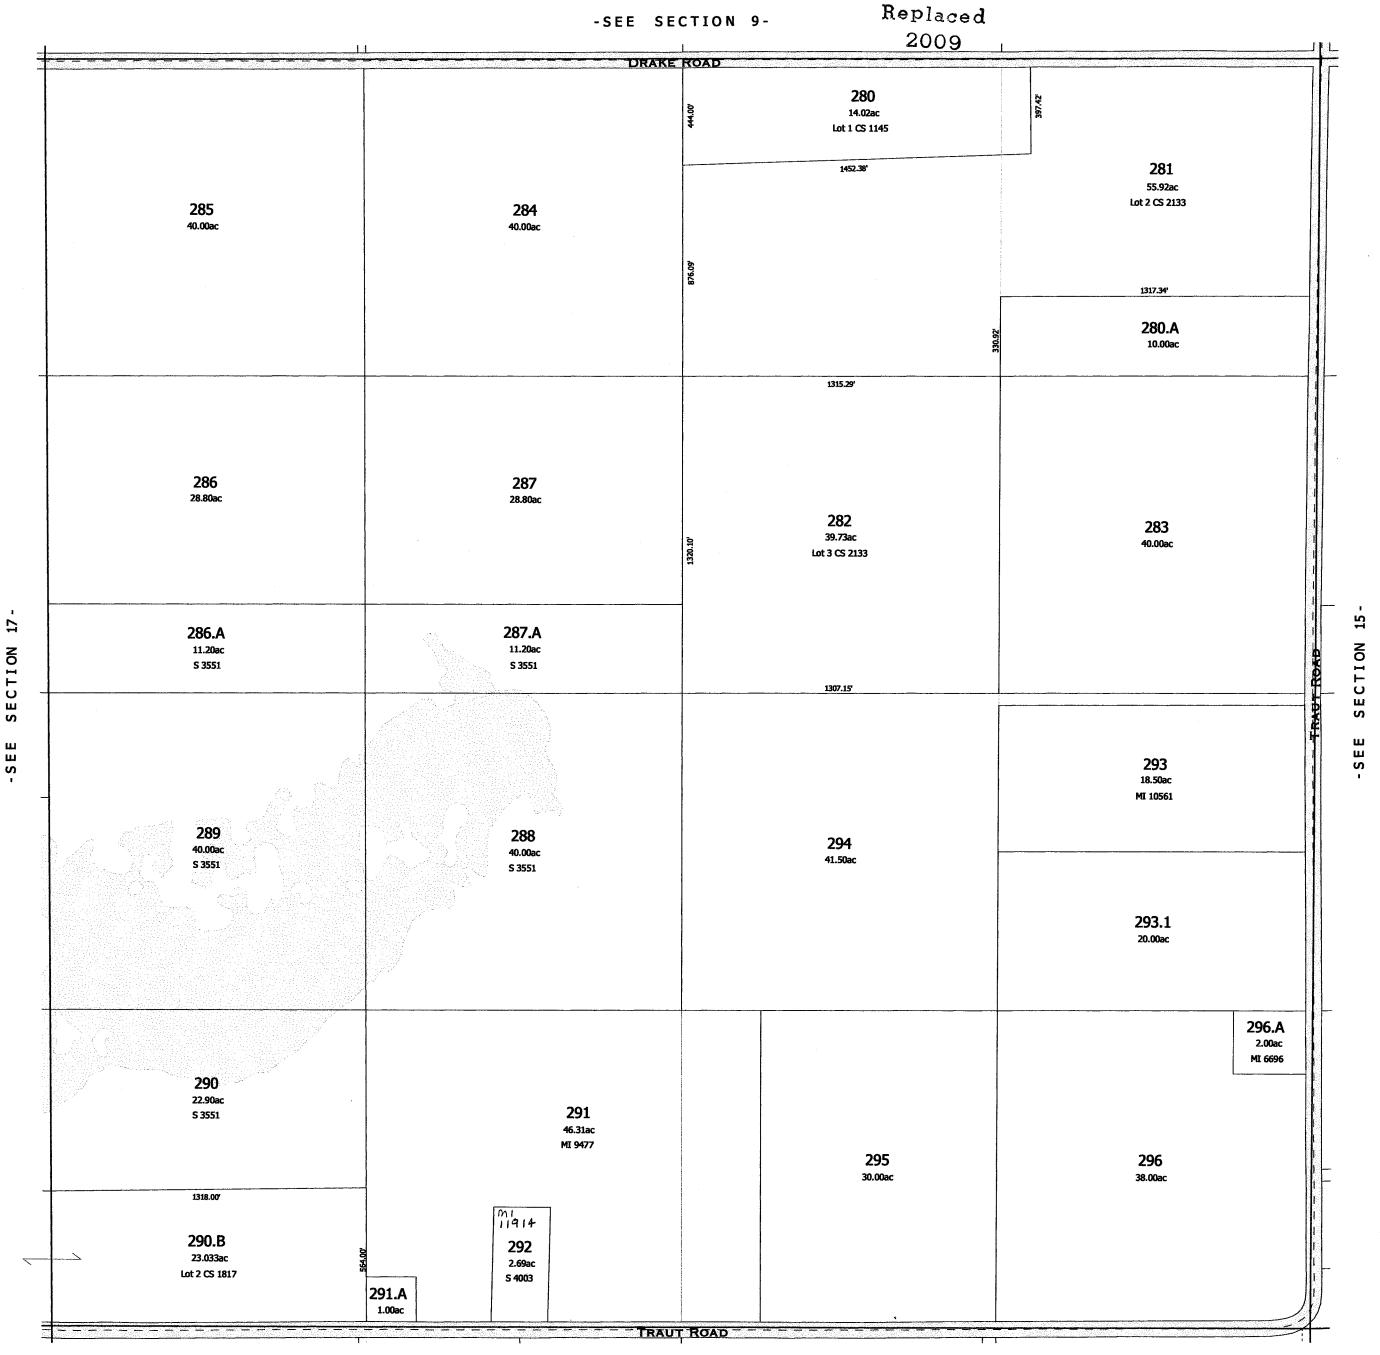

Created by The Columbia County Land Information Office -GIS Section. JPB. May 2003.

TAX PARCEL MAP

TOWN 11 NORTH RANGE 10 EAST COLUMBIA COUNTY, WISCONSIN

Replaced

2005 -SEE SECTION 3-05# A168 175 176 177 18.50ac 181.01 20.00ac 181 40.00ac MI 5817 182 38.00ac 40.00ac L+2 181.02 174 35.03 1.50ac 178 180 35.00ac 39.20ac 183 184.01 40.00ac 35.051ac CS 3583 SECTION 11 180.A 0.80ac CS 1430 SECTION 9 179 5.00ac S 3976 \_\_\_\_ HUSETH ROAD 1330.62 1330.62 SEE 189 190 185 40.00ac 40.00ac 40.00ac 186 Lot 2 CS 2381 S 3976 40.00ac MI 2672 Lot 1 CS 2381 1152.88 192 191 188 35.00ac 45.00ac 187 Lt 3 CS 2387 40.00ac MI 8191

TOWN of LOWVILLE

TAX PARCEL MAP

TOWN 11 NORTH RANGE 10 EAST COLUMBIA COUNTY, WISCONSIN

7 8 9 11 12 18 17 18 15 14 13 19 20 21 22 23 24 30 29 28 27 28 25 31 32 33 34 35 38

Created by The Columbia County Land Information Office -GIS Section. JPB. February 2005. Replaced 200**7** -SEE SECTION 3-181.01 10.455ac CS 4168 Lot 1 175 176 18.50ac 177 20.00ac MI 5817 40.00ac 182 40.00ac 174 1.50ac 181.02 35.003ac CS 4168 Lot 2 178 180 35.00ac 39.20ac 183 184.01 40.00ac 35.051ac CS 3583 SECTION 180.A 0.80ac CS 1430 179 5.00ac s 3976 SECTION \_\_\_\_HUSETH ROAD -1330.62 1330.62 -SEE 189 190 40.00ac 40.00ac 40.00ac 186 S 3976 Lot 2 CS 2381 40.00ac MI 2672 Lot 1 CS 2381 185.01 7.01 (50c) 1152.88 192 191 45.00ac 35.00ac 188 Lt 3 CS 2387 187 39.00ac MI 8191 40.00ac 188.A 1.00ac