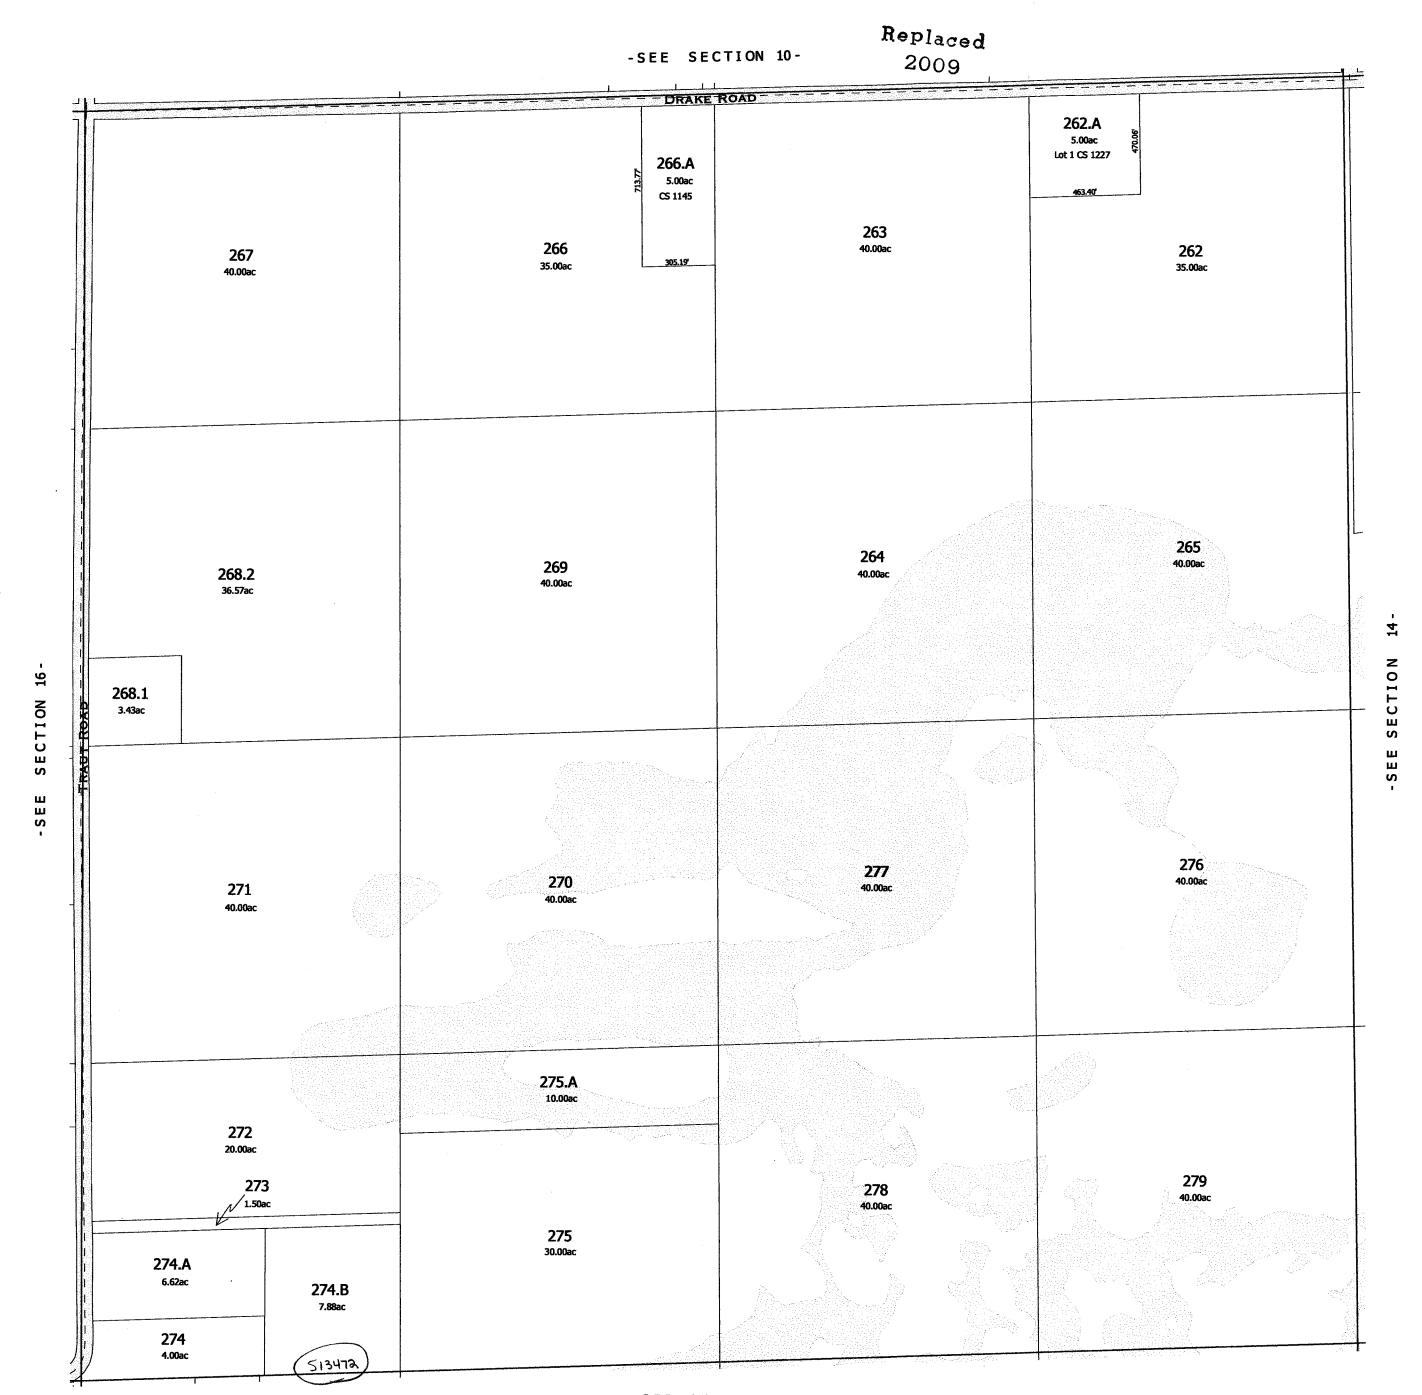

SEC.6 T.IIN. R.IOE.

SEC.7 T.IIN. R.IOE.

SEC. 8 T.IIN. R.IOE.

One Inch Equals Four Hundred Feet TAX PARCEL MAP NOTE: This map was prepared for assessment use in accordance with the Wis. St. Stat. Chap. 70.09. All information contained herein is advisory only. Map accuracy is limited to the quality of data obtained from other Public Records. This map is not intended to be a substitute for an actual field survey. Public Land Survey Base is derived from U.S.G.S Topographic maps unless otherwise noted. Other sources of the Land Base may be actual survey data. Base map data is from the April 1995 County Digital Orthophotos and/or U.S.G.S. 1:24,000 scale Topographic series. The user is responsible for the improper use of the data contained herein. TOWN 11 NORTH RANGE 10 EAST COLUMBIA COUNTY, WISCONSIN Created by The Columbia County Land Information Office -GIS Section. JPB. May 2003. Replaced 2004 -SEE SECTION 5egri≟ le 140 1.25ac 145.A 5.00ac CS 1887 563.90 41 145 145,01 36.943C 139.A 141.01 35.00ac \_40.00ac... Lot 1 CS 2088 47.19 35.01 CS 3987 142 145 145.04 143 35.00ac 41.47ac 35.00 A CS 2183 35.00A CS 2170 7-9 SECTION STH-22 SECTION 148.02 11.77ac S E E Lot 2 CS 2321 153.01 35.00aç CS 2191 149 152.A 167 40.00ac 56.03ac 19.30ac 148.01 CS 2919 Lot 1 CS 1407 35.00ac Lot 1 CS 2321 MI 8451 -156.A 151.A 0.96ac 155 Lot 2 CS 1407 40.00ac 154 4.00ac S 3999 33.98ac 155.A 150 40.00ac 0.57ac 156 CS 1298 33.15ac 151 154.A 14.70ac 10.00ac S 3972 DRAKE RUAD TRAKE ROAD

-SEE SECTION 17-

One Inch Equals Four Hundred Feet TAX PARCEL MAP 1/8 FEET NOTE: This map was prepared for assessment use in accordance with the Wis. St. Stat. Chap. 70.09. All information contained herein is advisory only. Map accuracy is limited to the quality of data obtained from other Public Records. This map is not intended to be a substitute for an actual field survey. Public Land Survey Base is derived from U.S.G.S. Topographic maps unless otherwise noted. Other sources of the Land Base may be actual survey data. Base map data is from the April 1995 County Digital Orthophotos and/or U.S.G.S. 1:24,000 scale Topographic series. The user is responsible for the improper use of the data contained herein. 27 TOWN 11 NORTH RANGE 10 EAST COLUMBIA COUNTY, WISCONSIN Created by The Columbia County Land Information Office -GIS Section. JPB. March 2004. Replaced 200**5** -SEE SECTION 5-140 1.25ac 145.A 5.00ac CS 1887 563.90 139.A 141.01 35.00ac 145.02 35.01ac CS 3987 145.01 Lot 1 CS 2088 35.53ac CS 3988 Lot 2 47.19ac CS 3988 Lot 1 142 143 35.00ac 41.47ac CS 2183 145.03 35.00ac CS 3988 Lot 3 CS 2170 145.04 35.00ac CS 3988 Lot 4 σ SECTION SECTION 148.02 SEE 11.77ac ш Lot 2 CS 2321 ш 153.01 35.00ac CS 2191 152.A 167 149 56.03ac 19.30ac 40.00ac CS 2919 Lot 1 CS 1407 148.01 35.00ac Lot 1 CS 2321 MI 8451 156.A 0.96ac 151.A 155 Lot 2 CS 1407 40.00ac 4.00ac 154 S 3999 33.98ac 155.A 0.57ac 156 /56.02 33.15ac 27.94ac 150 CS 1298 40.00ac 151 154.A 14.70ac 10.00ac S 3972 DRAKE ROAD -SEE SECTION 17-