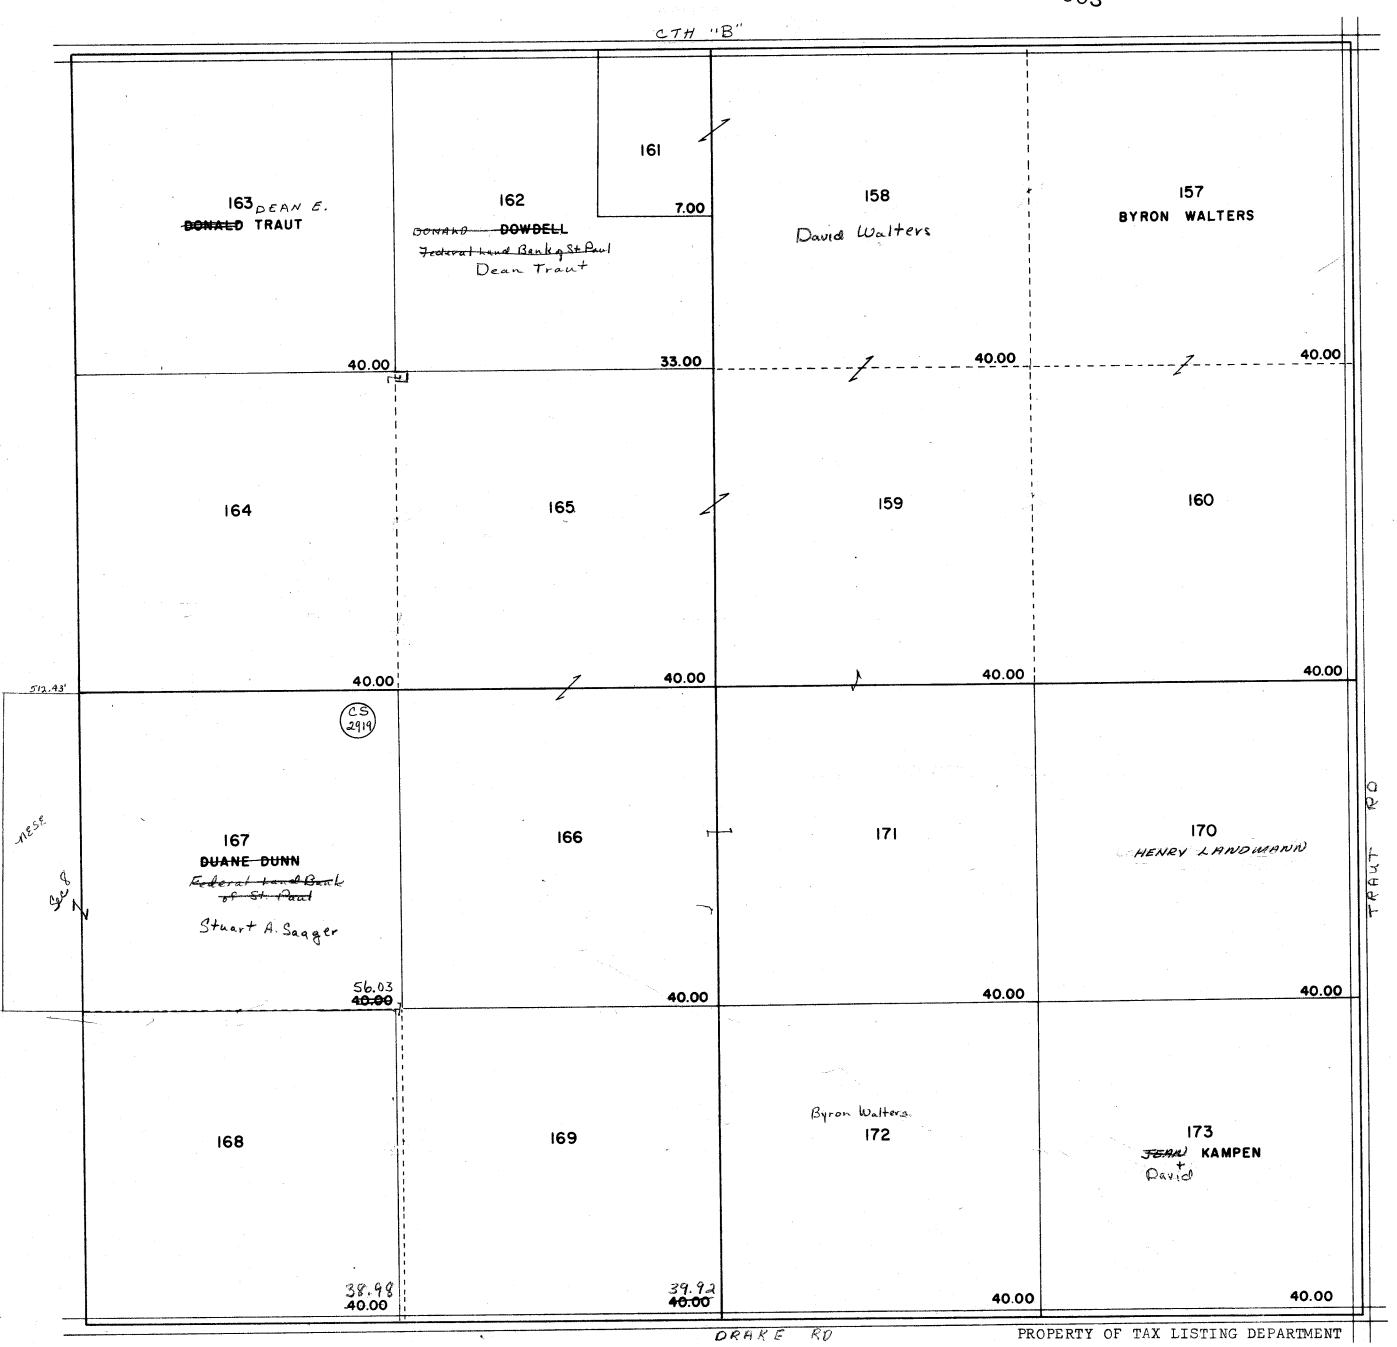

Created by The Columbia County Land Information Office -GIS Section. JPB. May 2003.

TAX PARCEL MAP

TOWN 11 NORTH RANGE 10 EAST COLUMBIA COUNTY, WISCONSIN

Replaced

2005 -SEE SECTION 3-05# A168 175 176 177 18.50ac 181.01 20.00ac 181 40.00ac MI 5817 182 38.00ac 40.00ac L+2 181.02 174 35.03 1.50ac 178 180 35.00ac 39.20ac 183 184.01 40.00ac 35.051ac CS 3583 SECTION 11 180.A 0.80ac CS 1430 SECTION 9 179 5.00ac S 3976 \_\_\_\_ HUSETH ROAD 1330.62 1330.62 SEE 189 190 185 40.00ac 40.00ac 40.00ac 186 Lot 2 CS 2381 S 3976 40.00ac MI 2672 Lot 1 CS 2381 1152.88 192 191 188 35.00ac 45.00ac 187 Lt 3 CS 2387 40.00ac MI 8191

TOWN of LOWVILLE

TAX PARCEL MAP

TOWN 11 NORTH RANGE 10 EAST COLUMBIA COUNTY, WISCONSIN

7 8 9 11 12 18 17 18 15 14 13 19 20 21 22 23 24 30 29 28 27 28 25 31 32 33 34 35 38

Created by The Columbia County Land Information Office -GIS Section. JPB. February 2005. Replaced 200**7** -SEE SECTION 3-181.01 10.455ac CS 4168 Lot 1 175 176 18.50ac 177 20.00ac MI 5817 40.00ac 182 40.00ac 174 1.50ac 181.02 35.003ac CS 4168 Lot 2 178 180 35.00ac 39.20ac 183 184.01 40.00ac 35.051ac CS 3583 SECTION 180.A 0.80ac CS 1430 179 5.00ac s 3976 SECTION \_\_\_\_HUSETH ROAD -1330.62 1330.62 -SEE 189 190 40.00ac 40.00ac 40.00ac 186 S 3976 Lot 2 CS 2381 40.00ac MI 2672 Lot 1 CS 2381 185.01 7.01 (50c) 1152.88 192 191 45.00ac 35.00ac 188 Lt 3 CS 2387 187 39.00ac MI 8191 40.00ac 188.A 1.00ac