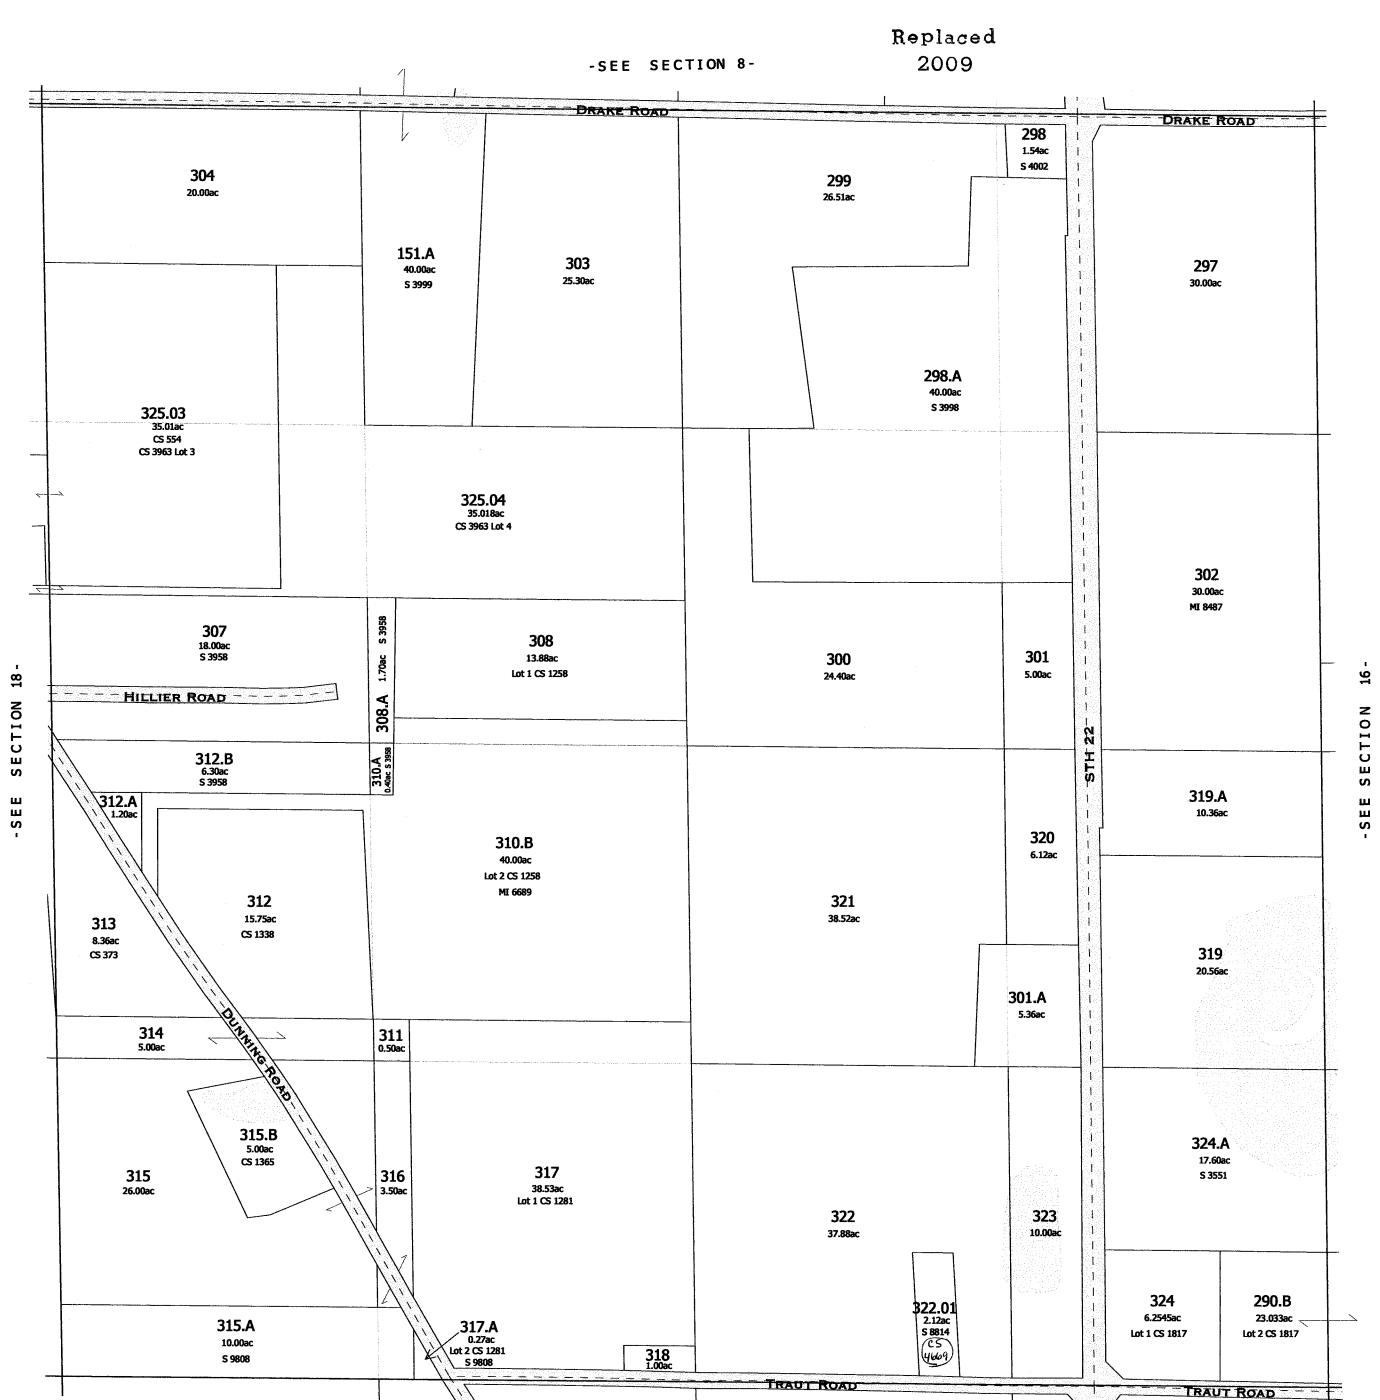

SEC.6 T.IIN. R.IOE.

SEC.7 T.IIN. R.IOE.

SEC. 8 T.IIN. R.IOE.

One Inch Equals Four Hundred Feet TAX PARCEL MAP NOTE: This map was prepared for assessment use in accordance with the Wis. St. Stat. Chap. 70.09. All information contained herein is advisory only. Map accuracy is limited to the quality of data obtained from other Public Records. This map is not intended to be a substitute for an actual field survey. Public Land Survey Base is derived from U.S.G.S Topographic maps unless otherwise noted. Other sources of the Land Base may be actual survey data. Base map data is from the April 1995 County Digital Orthophotos and/or U.S.G.S. 1:24,000 scale Topographic series. The user is responsible for the improper use of the data contained herein. TOWN 11 NORTH RANGE 10 EAST COLUMBIA COUNTY, WISCONSIN Created by The Columbia County Land Information Office -GIS Section. JPB. May 2003. Replaced 2004 -SEE SECTION 5egri≟ le 140 1.25ac 145.A 5.00ac CS 1887 563.90 41 145 145,01 36.943C 139.A 141.01 35.00ac \_40.00ac... Lot 1 CS 2088 47.19 35.01 CS 3987 142 145 145.04 143 35.00ac 41.47ac 35.00 A CS 2183 35.00A CS 2170 7-9 SECTION STH-22 SECTION 148.02 11.77ac S E E Lot 2 CS 2321 153.01 35.00aç CS 2191 149 152.A 167 40.00ac 56.03ac 19.30ac 148.01 CS 2919 Lot 1 CS 1407 35.00ac Lot 1 CS 2321 MI 8451 -156.A 151.A 0.96ac 155 Lot 2 CS 1407 40.00ac 154 4.00ac S 3999 33.98ac 155.A 150 40.00ac 0.57ac 156 CS 1298 33.15ac 151 154.A 14.70ac 10.00ac S 3972 DRAKE RUAD TRAKE ROAD

-SEE SECTION 17-

One Inch Equals Four Hundred Feet TAX PARCEL MAP 1/8 FEET NOTE: This map was prepared for assessment use in accordance with the Wis. St. Stat. Chap. 70.09. All information contained herein is advisory only. Map accuracy is limited to the quality of data obtained from other Public Records. This map is not intended to be a substitute for an actual field survey. Public Land Survey Base is derived from U.S.G.S. Topographic maps unless otherwise noted. Other sources of the Land Base may be actual survey data. Base map data is from the April 1995 County Digital Orthophotos and/or U.S.G.S. 1:24,000 scale Topographic series. The user is responsible for the improper use of the data contained herein. 27 TOWN 11 NORTH RANGE 10 EAST COLUMBIA COUNTY, WISCONSIN Created by The Columbia County Land Information Office -GIS Section. JPB. March 2004. Replaced 200**5** -SEE SECTION 5-140 1.25ac 145.A 5.00ac CS 1887 563.90 139.A 141.01 35.00ac 145.02 35.01ac CS 3987 145.01 Lot 1 CS 2088 35.53ac CS 3988 Lot 2 47.19ac CS 3988 Lot 1 142 143 35.00ac 41.47ac CS 2183 145.03 35.00ac CS 3988 Lot 3 CS 2170 145.04 35.00ac CS 3988 Lot 4 σ SECTION SECTION 148.02 SEE 11.77ac ш Lot 2 CS 2321 ш 153.01 35.00ac CS 2191 152.A 167 149 56.03ac 19.30ac 40.00ac CS 2919 Lot 1 CS 1407 148.01 35.00ac Lot 1 CS 2321 MI 8451 156.A 0.96ac 151.A 155 Lot 2 CS 1407 40.00ac 4.00ac 154 S 3999 33.98ac 155.A 0.57ac 156 /56.02 33.15ac 27.94ac 150 CS 1298 40.00ac 151 154.A 14.70ac 10.00ac S 3972 DRAKE ROAD -SEE SECTION 17-