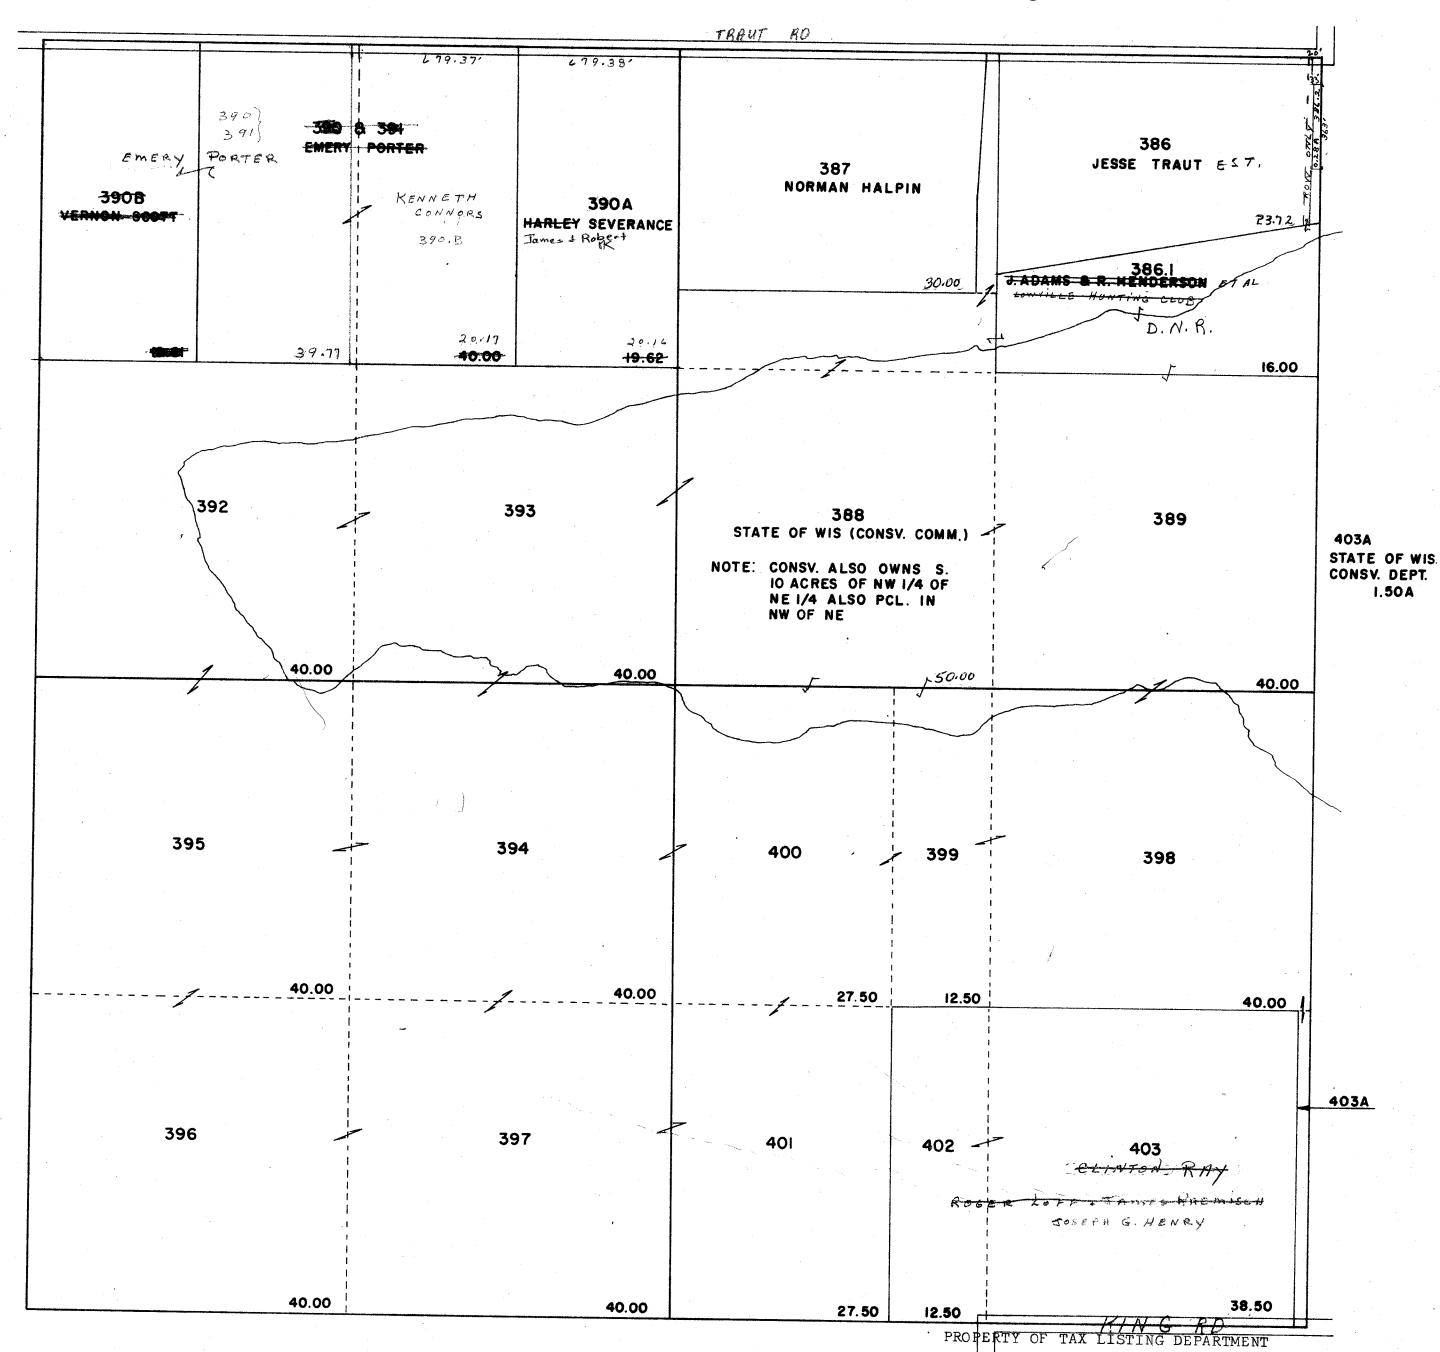

DEKORRA

ф

-SEE SECTION 19-

3930 Incorrect Pre-Liminary B. Hills

3492 Birchwood

Hills

3923 CS# 207 NWY4 Replaced SEC.19 T.IIN. R.IOE. 2003 5.24-11-9 DERORE 352.B 353.B 352.B1 F. GEDKO 1+2 352.02 349 3955 353.G 4+3 35203 Riggie Romens 40.00 351 350 3.9.5.4 maxid R/W 547-19 40.00 17 57.8 **40.00** Row 517-119 40.00 362 363 364 357 358 DIANE C. MARK TOMLINSON ET AL STATE OF WIS. TOMLINSON (CONS. COMM.) 1.00A DIANE C. TOMLINSON DANIEL J. STENCEL 18.00 19.65 40.00 367 366 365 360 361 359 40.00 20.00 20.00 20.00 20.00 36.82 PROPERTY OF TAX LISTING DEPARTMENT