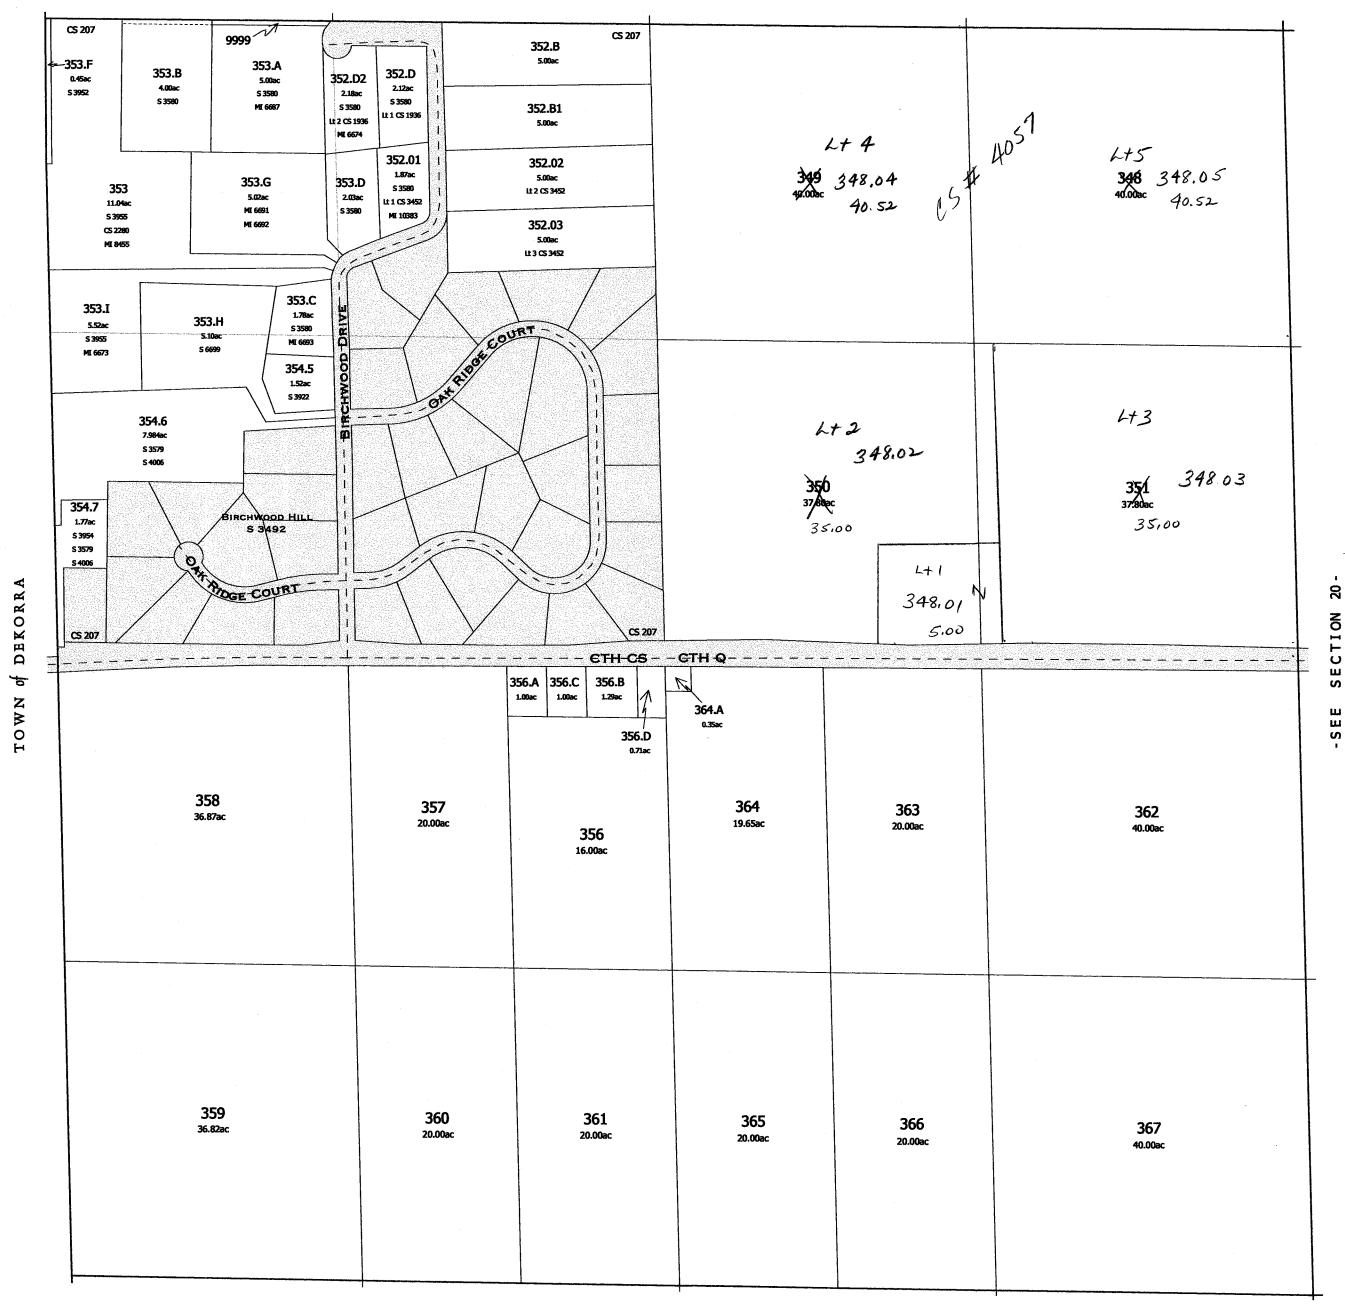

DEKORRA

ф

-SEE SECTION 19-

3930 Incorrect Pre-Liminary B. Hills

3492 Birchwood

Hills

3923 CS# 207 NWY4 Replaced SEC.19 T.IIN. R.IOE. 2003 5.24-11-9 DERORE 352.B 353.B 352.B1 F. GEDKO 1+2 352.02 349 3955 353.G 4+3 35203 Riggie Romens 40.00 351 350 3.9.5.4 maxid R/W 547-19 40.00 17 57.8 **40.00** Row 517-119 40.00 362 363 364 357 358 DIANE C. MARK TOMLINSON ET AL STATE OF WIS. TOMLINSON (CONS. COMM.) 1.00A DIANE C. TOMLINSON DANIEL J. STENCEL 18.00 19.65 40.00 367 366 365 360 361 359 40.00 20.00 20.00 20.00 20.00 36.82 PROPERTY OF TAX LISTING DEPARTMENT

SEC.19 T.IIN. R.IOE.

Replaced 2°05

-SEE SECTION 19-

Birchwood Hill S 3492

SEC. 20 T.IIN. R.IOE.

-SEE SECTION 17-

Replaced

-SEE SECTION 29-