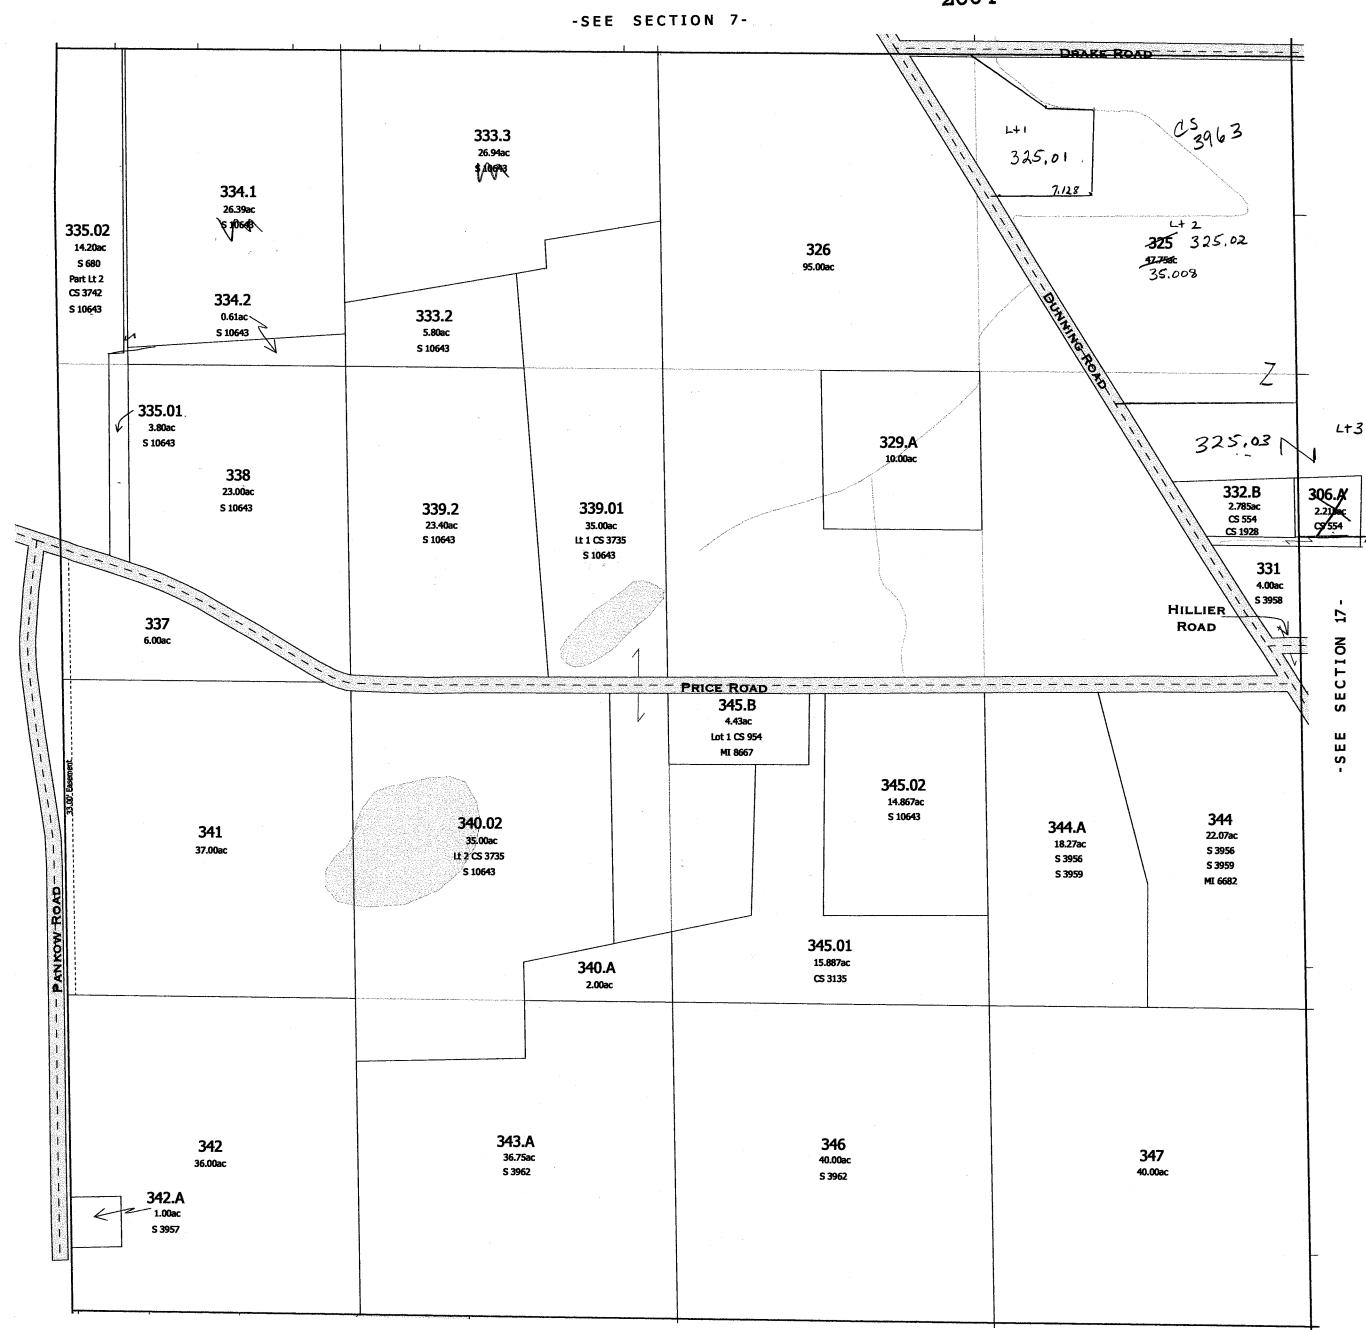

SEC.18 T.IIN. R.IOE.

DEKORRA

ф

TOWN

Replaced 2006 -SEE SECTION 7-\_\_\_\_\_DRAKE\_ROAD\_\_\_\_\_\_\_ 333.3 325.01 7.128ac CS 3963 Lot 1 26.94ac S 10643 334.1 26.39ac 325.02 35.008ac S 10643 335.02 326 CS 3963 Lot 2 14.20ac S 680 95.00ac Part Lt 2 CS 3742 334.2 S 10643 333.2 0.61ac < S 10643 5.80ac S 10643 335.01 3.80ac 329,A S 10643 325.03 10.00ac 338 332.B 23.00ac 2.785ac 339.2 339.01 S 10643 CS 554 23.40ac 35.00ac CS 1928 Lt 1 CS 3735 S 10643 S 10643 331 S 3958 HILLIER 337 ROAD SECTION 6.00ac \_\_\_\_ PRICE ROAD - -345.B 4.43ac Ш Lot 1 CS 954 MI 8667 S 345.02 344.2 14.867ac S 10643 340.02 341 35.00ac 37.00ac Lt 2 CS 3735 S 10643 345.01 15.887ac 340.A 2.00ac CS 3135 343.A 346 40.00ac 342 347 36.75ac S 3962 36.00ac 40.00ac S 3962 342.A 1.00ac S 3957