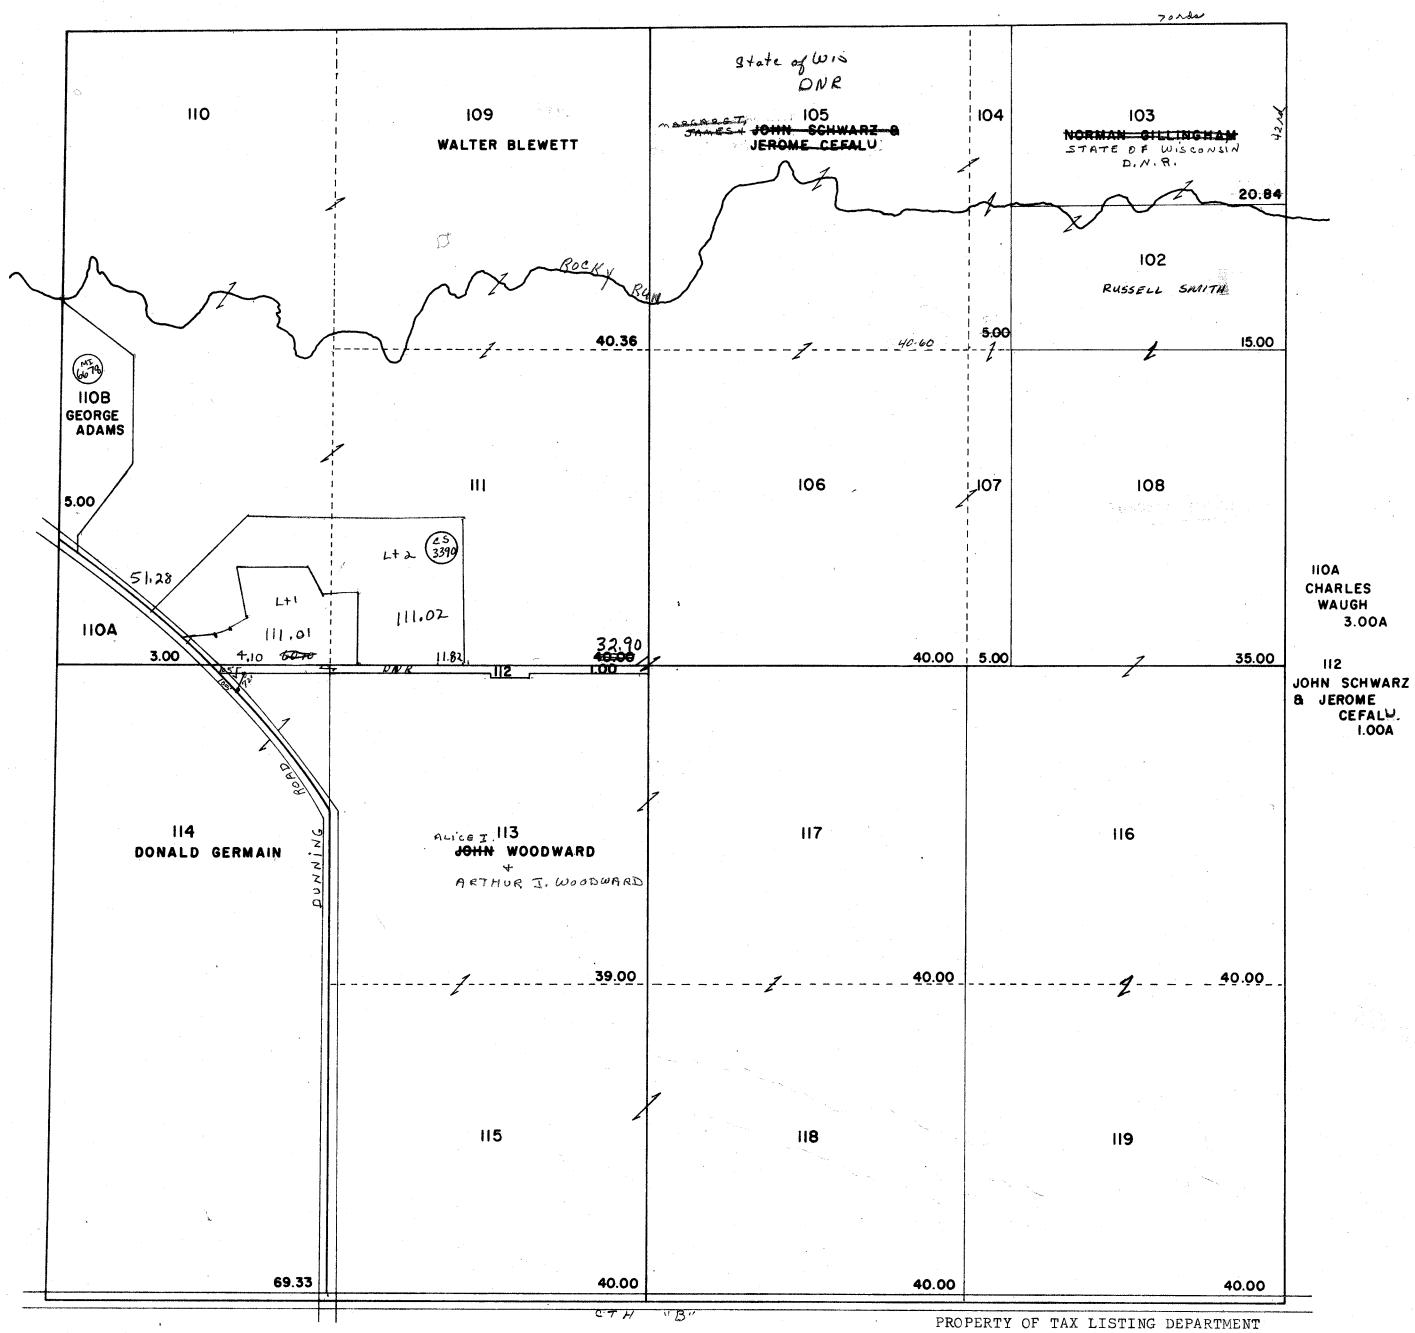

Created by The Columbia County Land Information Office -GIS Section. JPB. May 2003.

TAX PARCEL MAP

TOWN 11 NORTH RANGE 10 EAST COLUMBIA COUNTY, WISCONSIN

Replaced

2005 -SEE SECTION 3-05# A168 175 176 177 18.50ac 181.01 20.00ac 181 40.00ac MI 5817 182 38.00ac 40.00ac L+2 181.02 174 35.03 1.50ac 178 180 35.00ac 39.20ac 183 184.01 40.00ac 35.051ac CS 3583 SECTION 11 180.A 0.80ac CS 1430 SECTION 9 179 5.00ac S 3976 \_\_\_\_ HUSETH ROAD 1330.62 1330.62 SEE 189 190 185 40.00ac 40.00ac 40.00ac 186 Lot 2 CS 2381 S 3976 40.00ac MI 2672 Lot 1 CS 2381 1152.88 192 191 188 35.00ac 45.00ac 187 Lt 3 CS 2387 40.00ac MI 8191

188.A

One Inch Equals Four Hundred Feet

MILES

0 1/16 1/8 FEET

0 400 800 1200 1600

NOTE: This map was prepared for assessment use in accordance with the Wis. St. Stat. Chap. 70.09. All information contained herein is advisory only. Map accuracy is limited to the quality of data obtained from other Public Records. This map is not intended to be a substitute for an actual field survey. Public Land Survey Base is derived from U.S.G.S. Togographic maps unless otherwise noted. Other sources of the Land Base may be actual survey data. Base map data is from the April 1995 County Digital Orthophotos and/or U.S.G.S. 1:24,000 scale Topographic series. The user is responsible for the Improper use of the data contained herein.

TOWN of LOWVILLE

TAX PARCEL MAP

TOWN 11 NORTH RANGE 10 EAST COLUMBIA COUNTY, WISCONSIN

7 8 9 11 12 18 17 18 15 14 13 19 20 21 22 23 24 30 29 28 27 28 25 31 32 33 34 35 38

Created by The Columbia County Land Information Office -GIS Section. JPB. February 2005. Replaced 200**7** -SEE SECTION 3-181.01 10.455ac CS 4168 Lot 1 175 176 18.50ac 177 20.00ac MI 5817 40.00ac 182 40.00ac 174 1.50ac 181.02 35.003ac CS 4168 Lot 2 178 180 35.00ac 39.20ac 183 184.01 40.00ac 35.051ac CS 3583 SECTION 180.A 0.80ac CS 1430 179 5.00ac s 3976 SECTION \_\_\_\_HUSETH ROAD -1330.62 1330.62 -SEE 189 190 40.00ac 40.00ac 40.00ac 186 S 3976 Lot 2 CS 2381 40.00ac MI 2672 Lot 1 CS 2381 185.01 7.01 (50c) 1152.88 192 191 45.00ac 35.00ac 188 Lt 3 CS 2387 187 39.00ac MI 8191 40.00ac 188.A 1.00ac