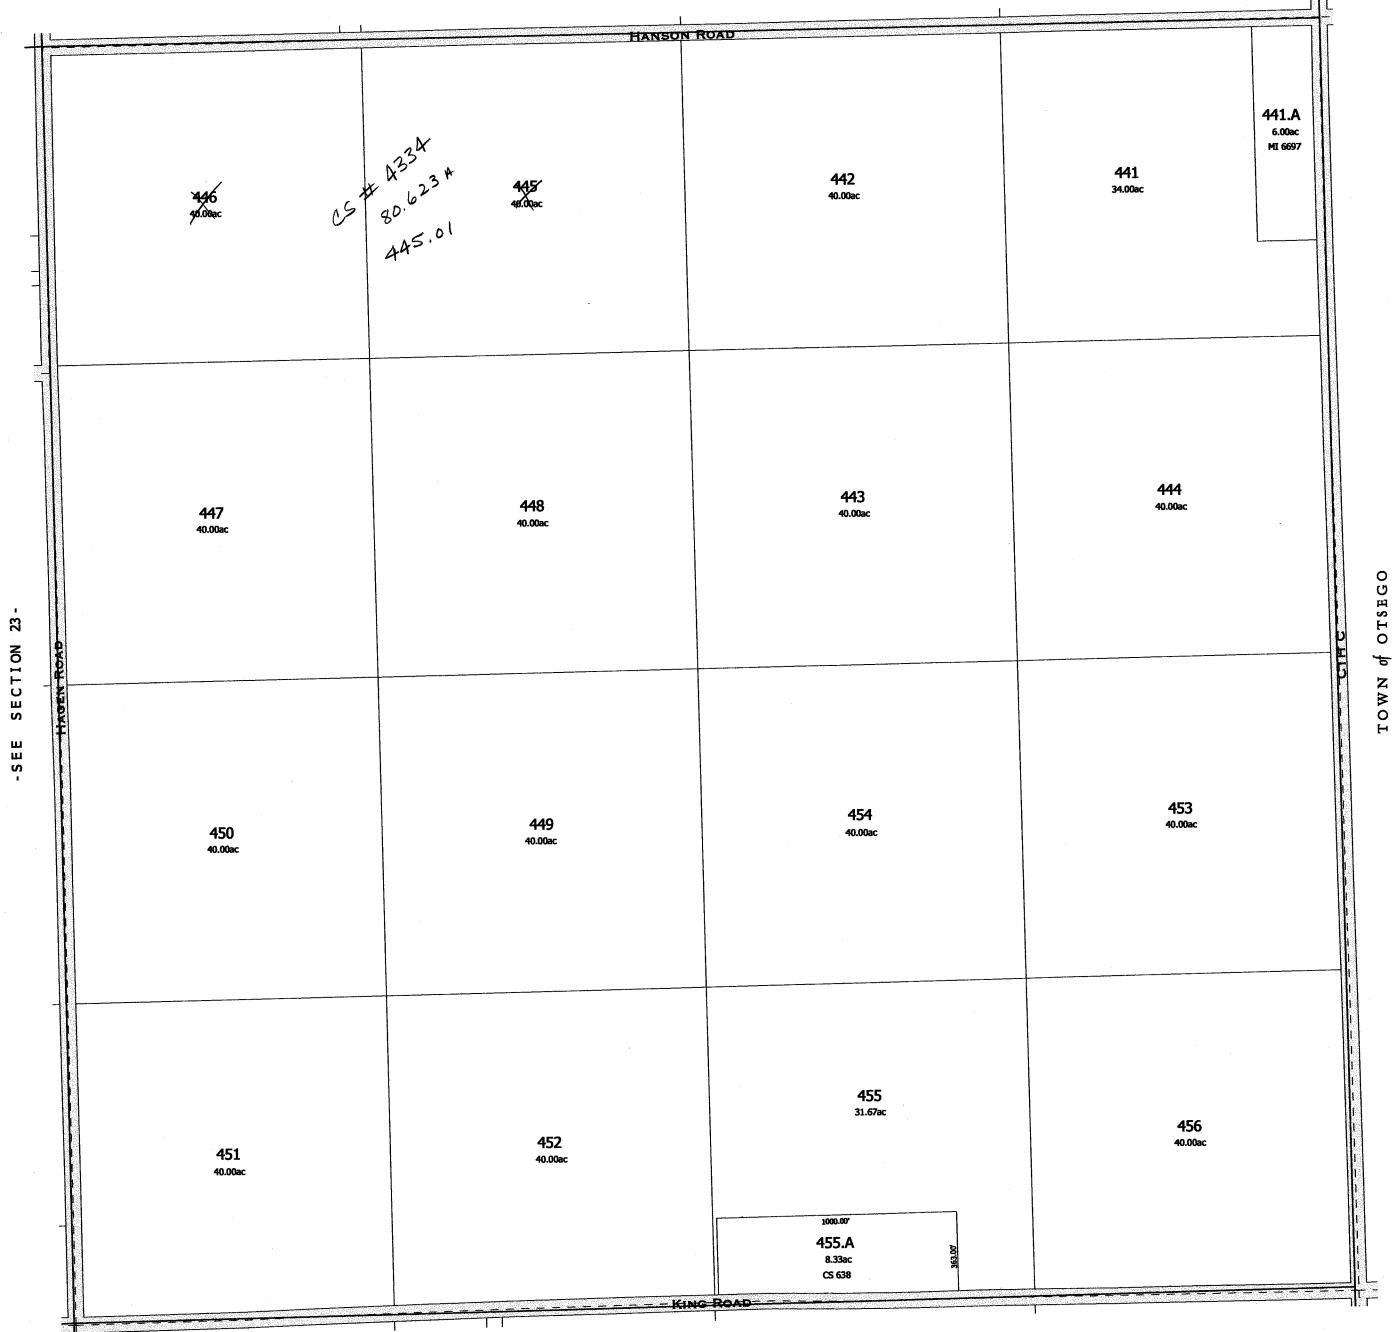

30 29 28 27 26 25

31 32 33 34 35 38

Replaced 2009

2009 -SEE SECTION 1-211.C 1.16ac 211.A 211.01 211.01 1.578a 211.02 211.B2 0.539ac 0.53ac CS 1816 2008 HAGAN .211.05 ROAD CS 4850 211.81 213 212 216 211.D 0.40ac S 396 217 27.93ac 2008 40.00ac 211.06 L+ 2 C54850 .70 ac 40.00ac S 5291 40.00ac S 5291 S 5291 211.4 \_ 0.47ac ut 2 CS 866 211.1 0.54ac 212.B 0.69ac CS 1382 212.A 0.70ac 215 214 219 40.00ac 40.36ac 218 40.06ac S 5291 40.00ac S 5291 OWN of OTSEGO SECTION SEE 224.01 225 35.66ac 220 221 40.00ac Lt 1 CS 3894 40.00ac 40.00ac 224.02 220.01 5.00ac 220.02 Lt 2 CS 3894 22.15 ac CS 4717 35.70 ac 220.03 22.15 ac 227 39.10ac 226.3 223 40.00ac 226.1 222 40.00ac 28.43ac 6.34ac CS 1850 226.2 6.13ac