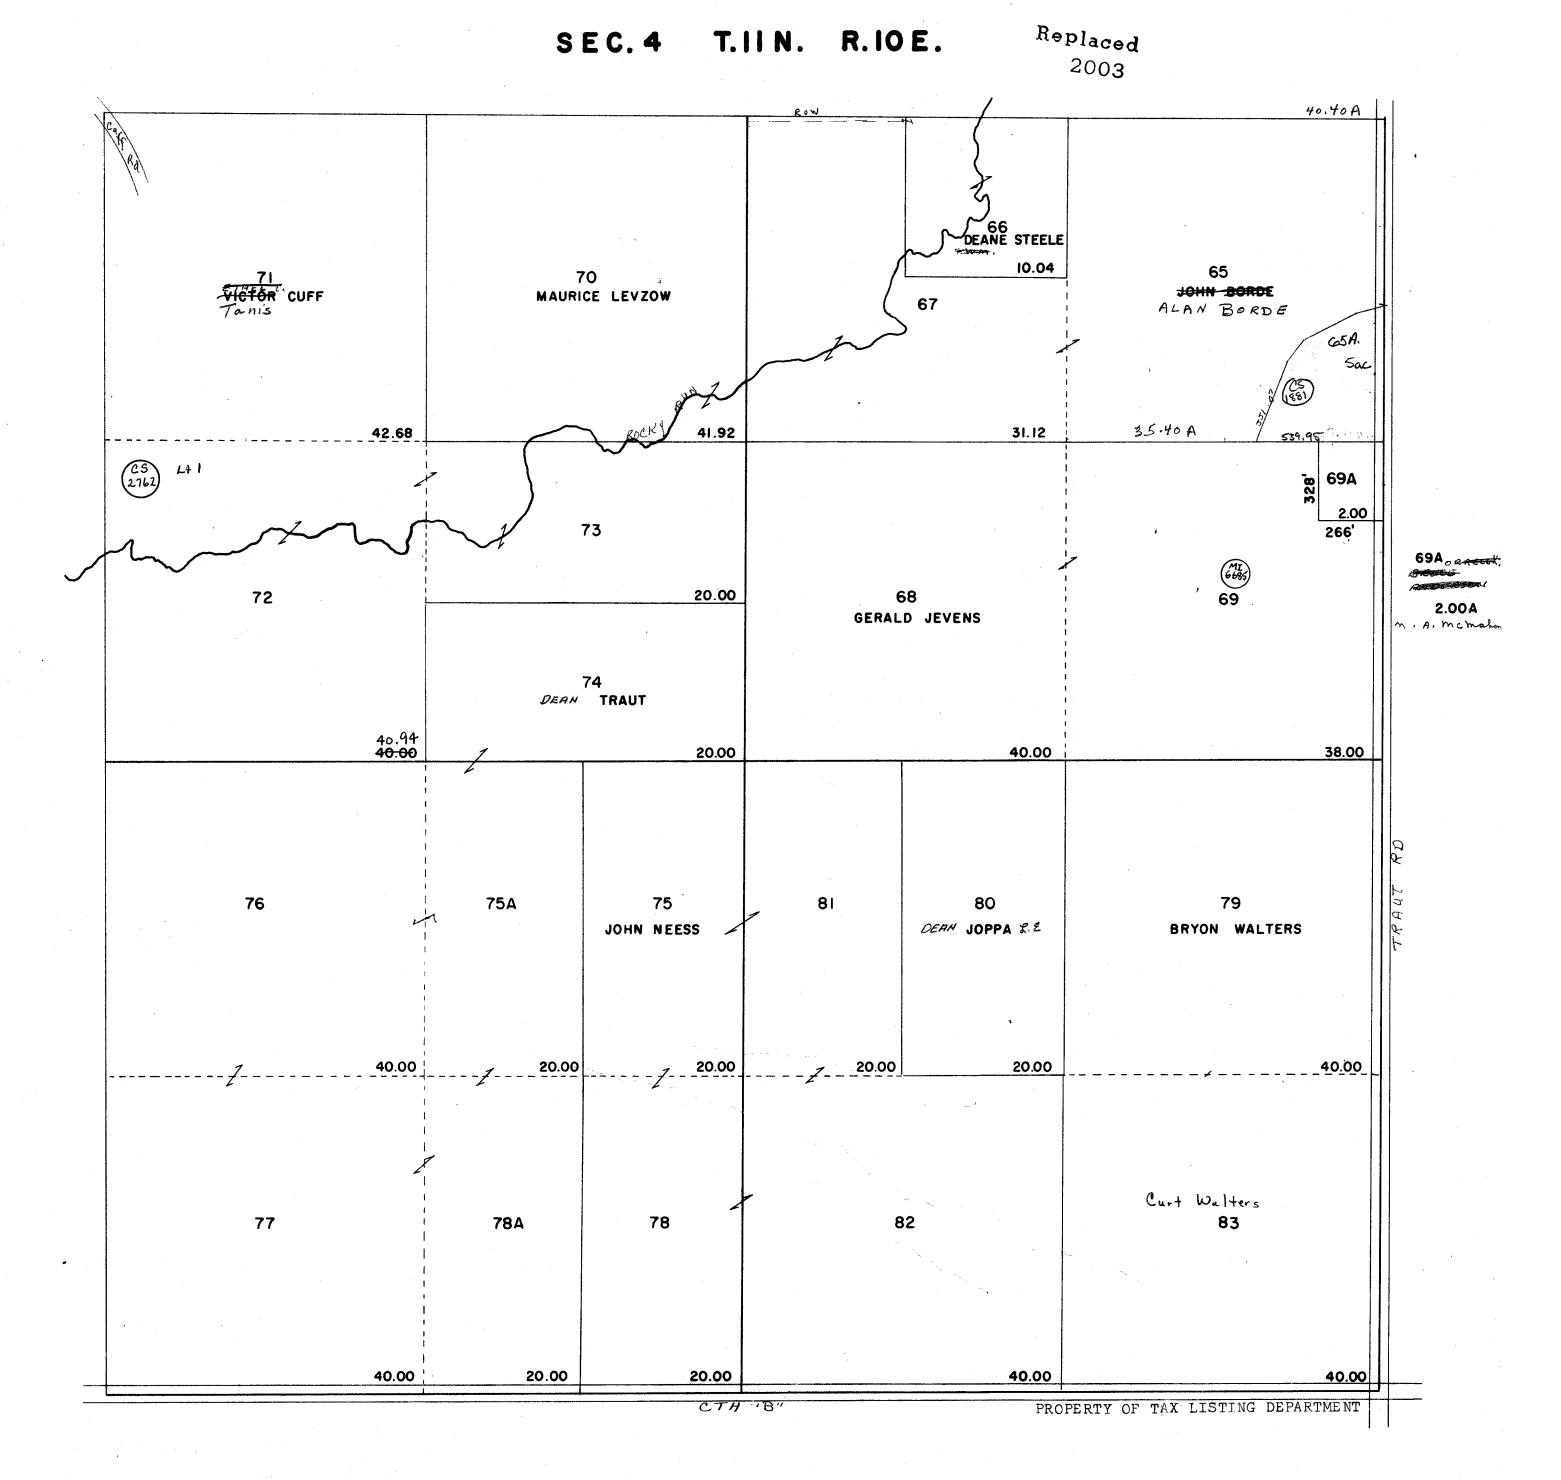

### **SECTION 4 T11N R10E**

1 inch = 400 feet 1:4,800

| 6  | 5  |    | 3  | 2  | 17 |  |
|----|----|----|----|----|----|--|
| 7  | 8  | 9  | 10 | 11 | 12 |  |
| 18 | 17 | 16 | 15 | 14 | 13 |  |
| 19 | 20 | 21 | 22 | 23 | 24 |  |
| 30 | 29 | 28 | 27 | 26 | 25 |  |
| 31 | 32 | 33 | 34 | 35 | 36 |  |

SEE SECTION 33 - TOWN OF WYOCENA

SEE SECTION 5 - TOWN OF LOWVILLE

SEE SECTION 3 - TOWN OF LOWVILLE