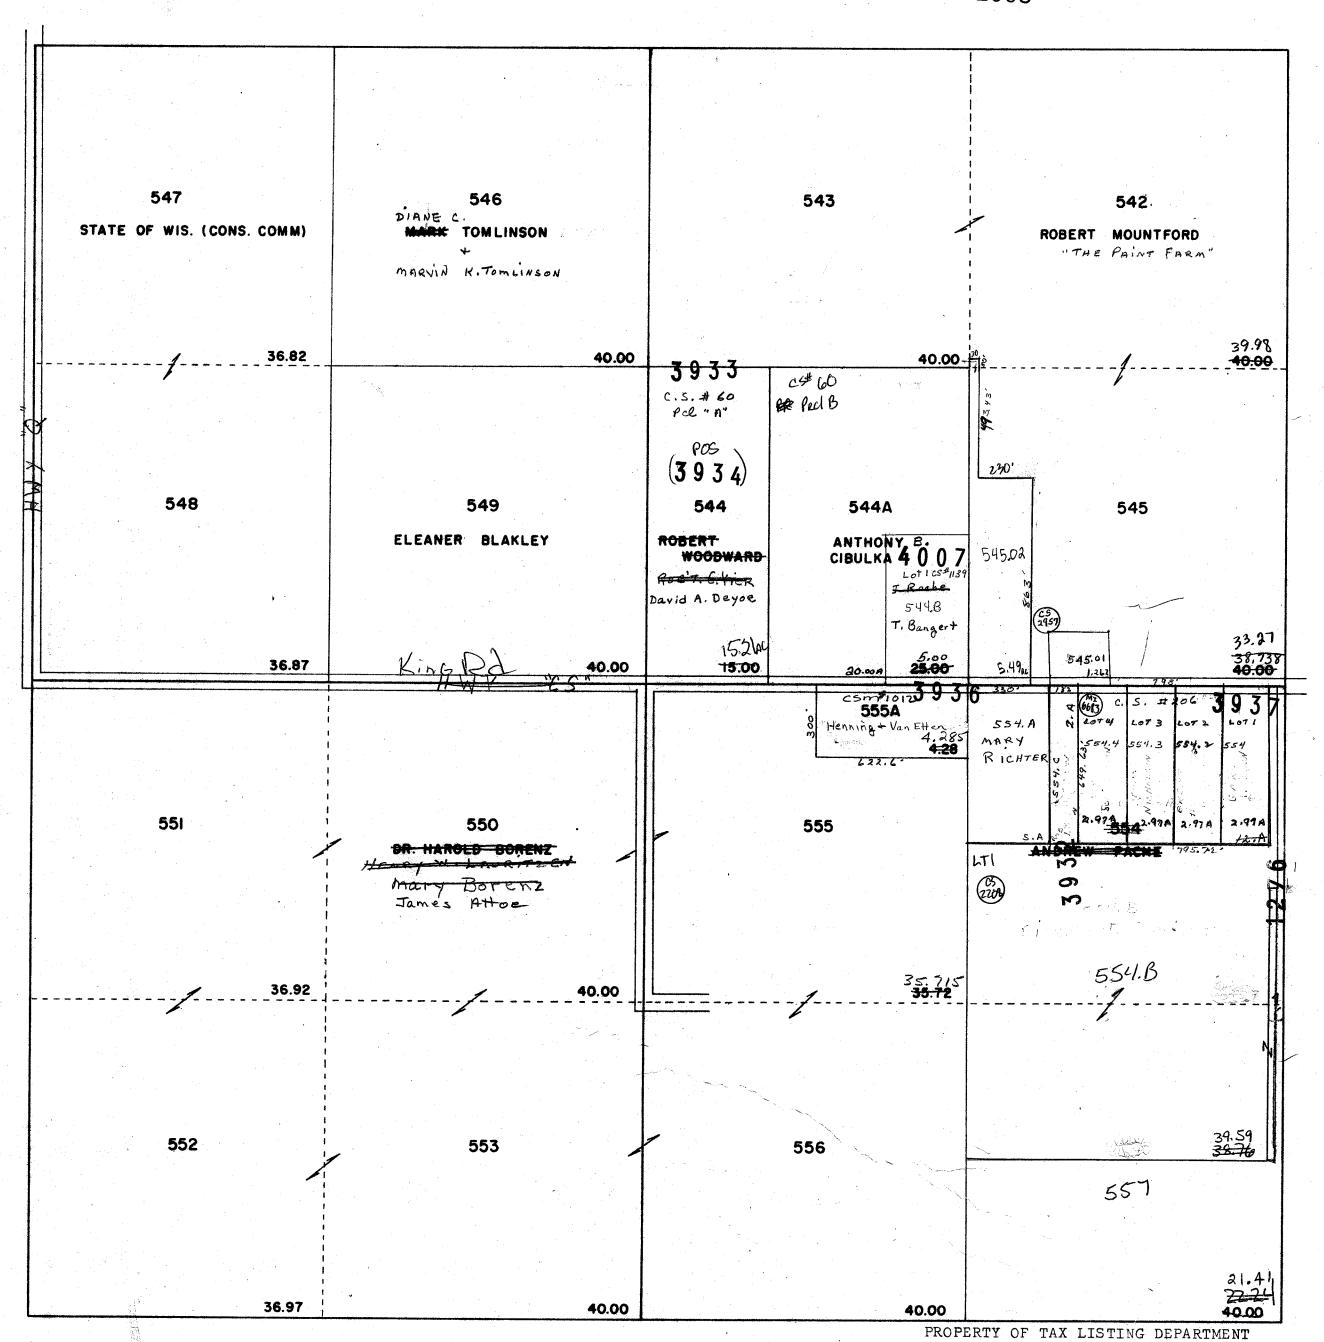

DEKORRA

ф

-SEE SECTION 19-

3930 Incorrect Pre-Liminary B. Hills

3492 Birchwood

Hills

3923 CS# 207 NWY4 Replaced SEC.19 T.IIN. R.IOE. 2003 5.24-11-9 DERORE 352.B 353.B 352.B1 F. GEDKO 1+2 352.02 349 3955 353.G 4+3 35203 Riggie Romens 40.00 351 350 3.9.5.4 maxid R/W 547-19 40.00 17 57.8 **40.00** Row 517-119 40.00 362 363 364 357 358 DIANE C. MARK TOMLINSON ET AL STATE OF WIS. TOMLINSON (CONS. COMM.) 1.00A DIANE C. TOMLINSON DANIEL J. STENCEL 18.00 19.65 40.00 367 366 365 360 361 359 40.00 20.00 20.00 20.00 20.00 36.82 PROPERTY OF TAX LISTING DEPARTMENT