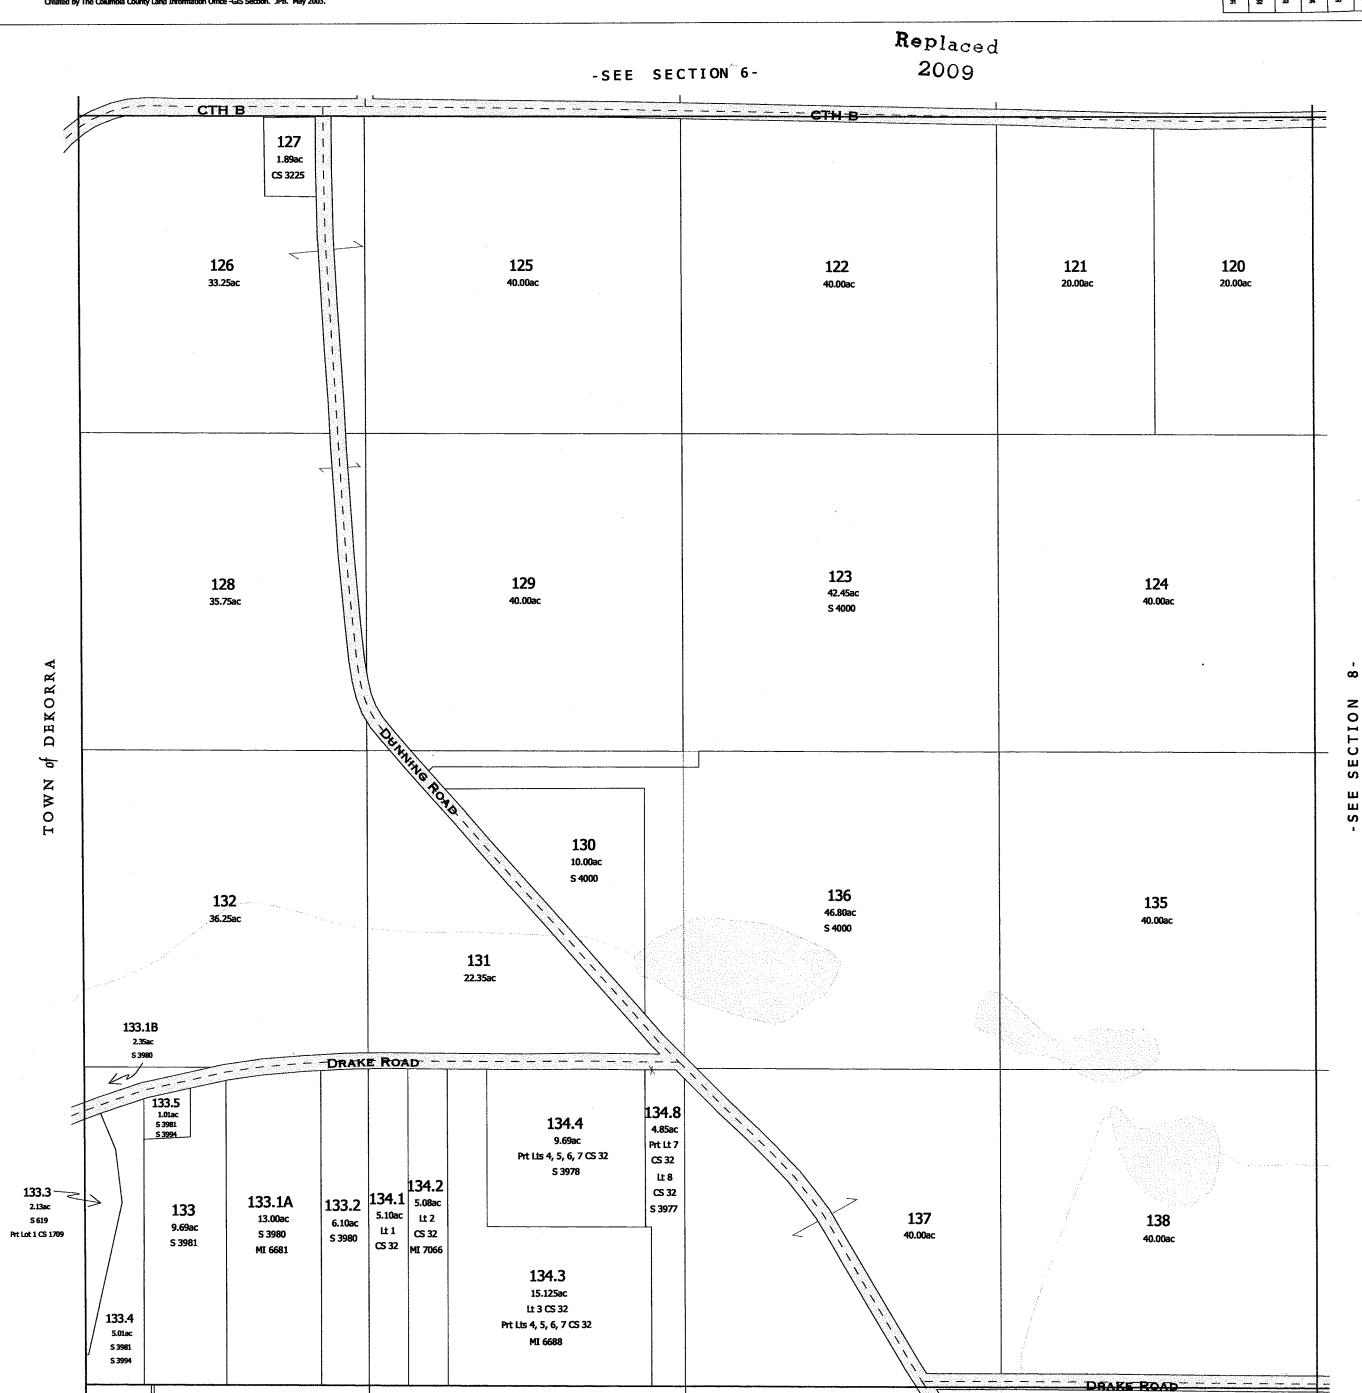

SEC.18 T.IIN. R.IOE.

DEKORRA

ф

TOWN

Replaced 2006 -SEE SECTION 7-\_\_\_\_\_DRAKE\_ROAD\_\_\_\_\_\_\_ 333.3 325.01 7.128ac CS 3963 Lot 1 26.94ac S 10643 334.1 26.39ac 325.02 35.008ac S 10643 335.02 326 CS 3963 Lot 2 14.20ac S 680 95.00ac Part Lt 2 CS 3742 334.2 S 10643 333.2 0.61ac < S 10643 5.80ac S 10643 335.01 3.80ac 329,A S 10643 325.03 10.00ac 338 332.B 23.00ac 2.785ac 339.2 339.01 S 10643 CS 554 23.40ac 35.00ac CS 1928 Lt 1 CS 3735 S 10643 S 10643 331 S 3958 HILLIER 337 ROAD SECTION 6.00ac \_\_\_\_ PRICE ROAD - -345.B 4.43ac Ш Lot 1 CS 954 MI 8667 S 345.02 344.2 14.867ac S 10643 340.02 341 35.00ac 37.00ac Lt 2 CS 3735 S 10643 345.01 15.887ac 340.A 2.00ac CS 3135 343.A 346 40.00ac 342 347 36.75ac S 3962 36.00ac 40.00ac S 3962 342.A 1.00ac S 3957