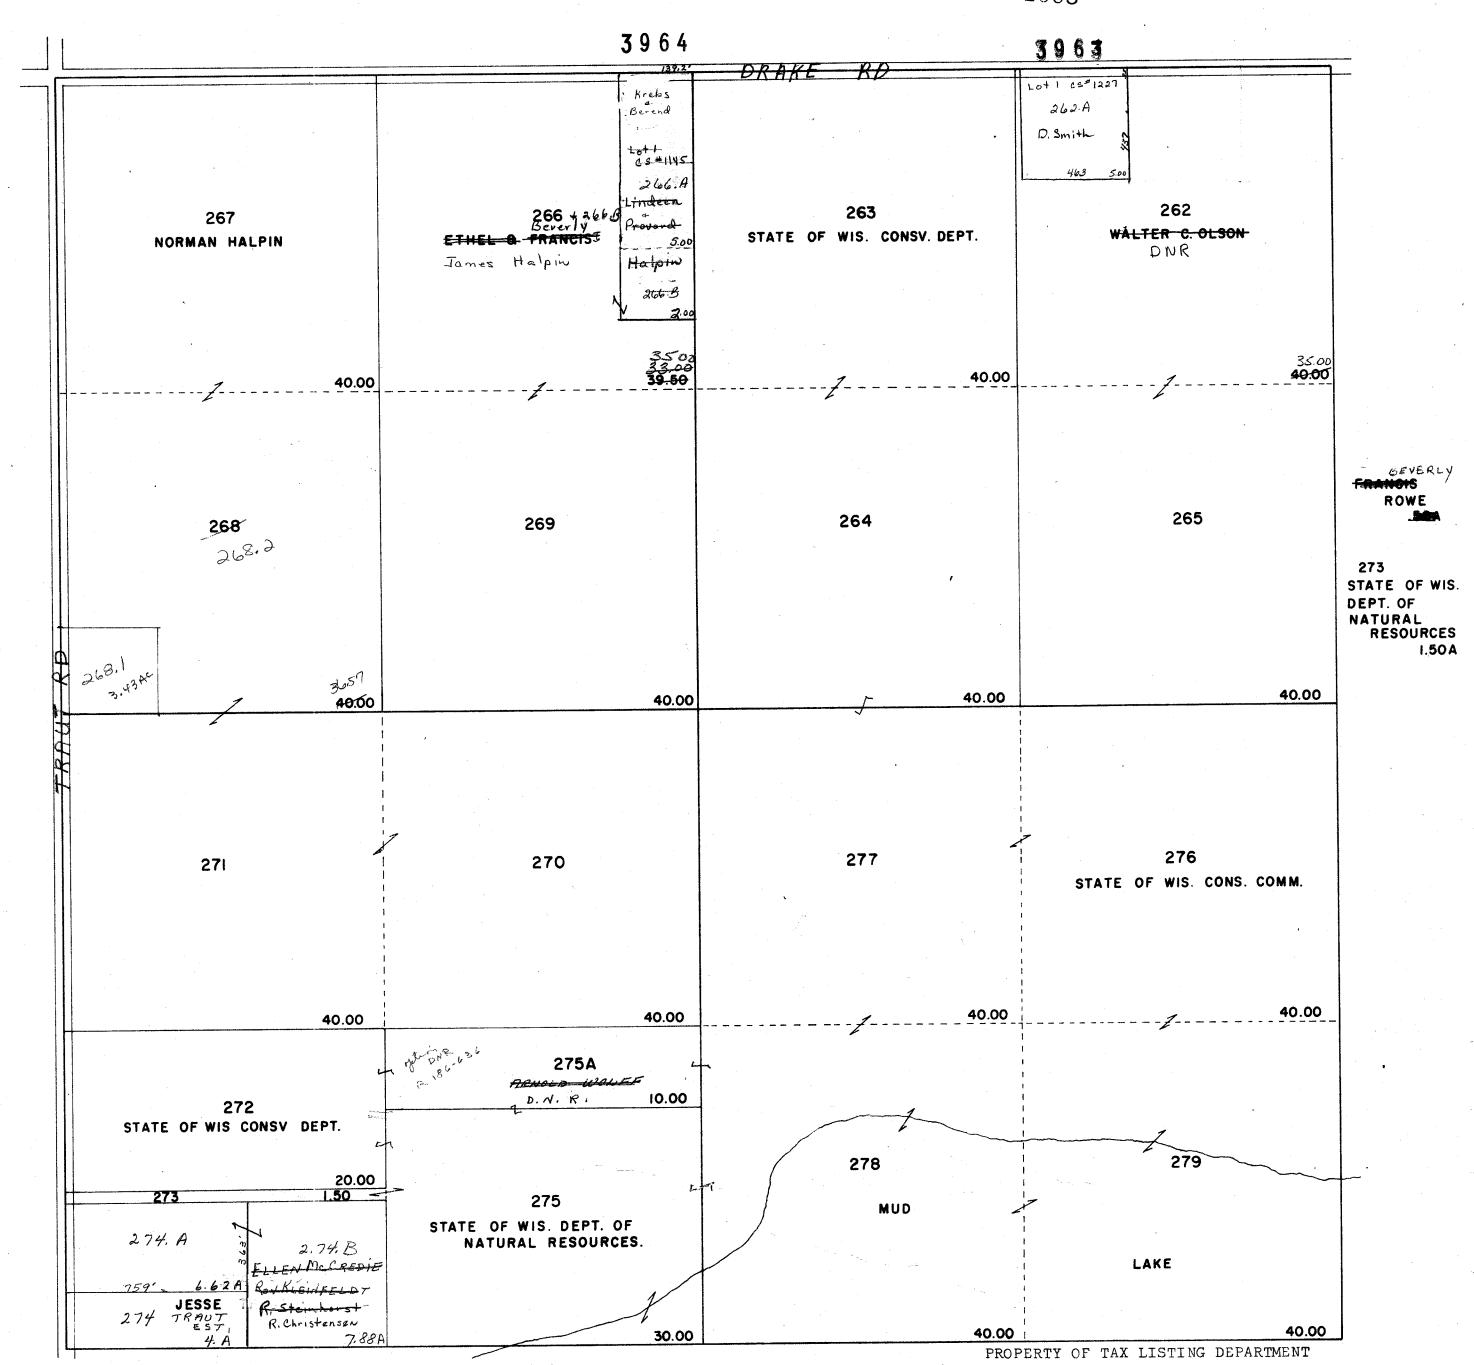

s derived from U.S.G.S Topographic maps unless otherwise noted. Other sources of the Land Base may be actual survey data. Base map data is from the April 1995 County Digital Orthophotos and/or U.S.G.S. 1:24,000 scale Topographic series. The user is responsible for the improper use of the data contained herein. TOWN 11 NORTH RANGE 10 EAST COLUMBIA COUNTY, WISCONSIN Created by The Columbia County Land Information Office -GIS Section. JPB. February 2005. Replaced 2006 -SEE SECTION 11-DRAKE ROAD 246 **247** 40.00ac 250 40.00ac 40.00ac 251.01 35.00ac CS 4181 Lot 1 251.02 42.22ac CS 4181 Lot 2 249.A 1.00ac 249 248 39.00ac 253 42,00ac S 8420 15 SECTION TOLLEFSON ROAD 1253.1 -SEE 258 259 40.00ac 254 40.00ac 255 40.00ac 40.00ac 261 40.00ac 260 40.00ac 257 40.00ac 256 40.00ac

SEC.15 T.IIN. R.IOE.



SEC.16 T.IIN. R.IOE.



Replaced 2003

Man.



One Inch Equals Four Hundred Feet NOTE: This map was prepared for assessment use in accordance with the Wis. St. Stat. Chap. 70.09. All information contained herein is advisory only. Map accuracy is limited to the quality of data obtained from other Public Records. This map is not intended to be a substitute for an actual field survey. Public Land Survey Base is derived from U.S.G.S. Topographic maps unless otherwise noted. Other sources of the Land Base may be actual survey data. Base map data is from the April 1995 County Digital Orthophotos and/or U.S.G.S. 1:24,000 scale Topographic series. The user is responsible for the improper use of the data contained herein.

Created by The Columbia County Land Information Office -GIS Section. JPB.