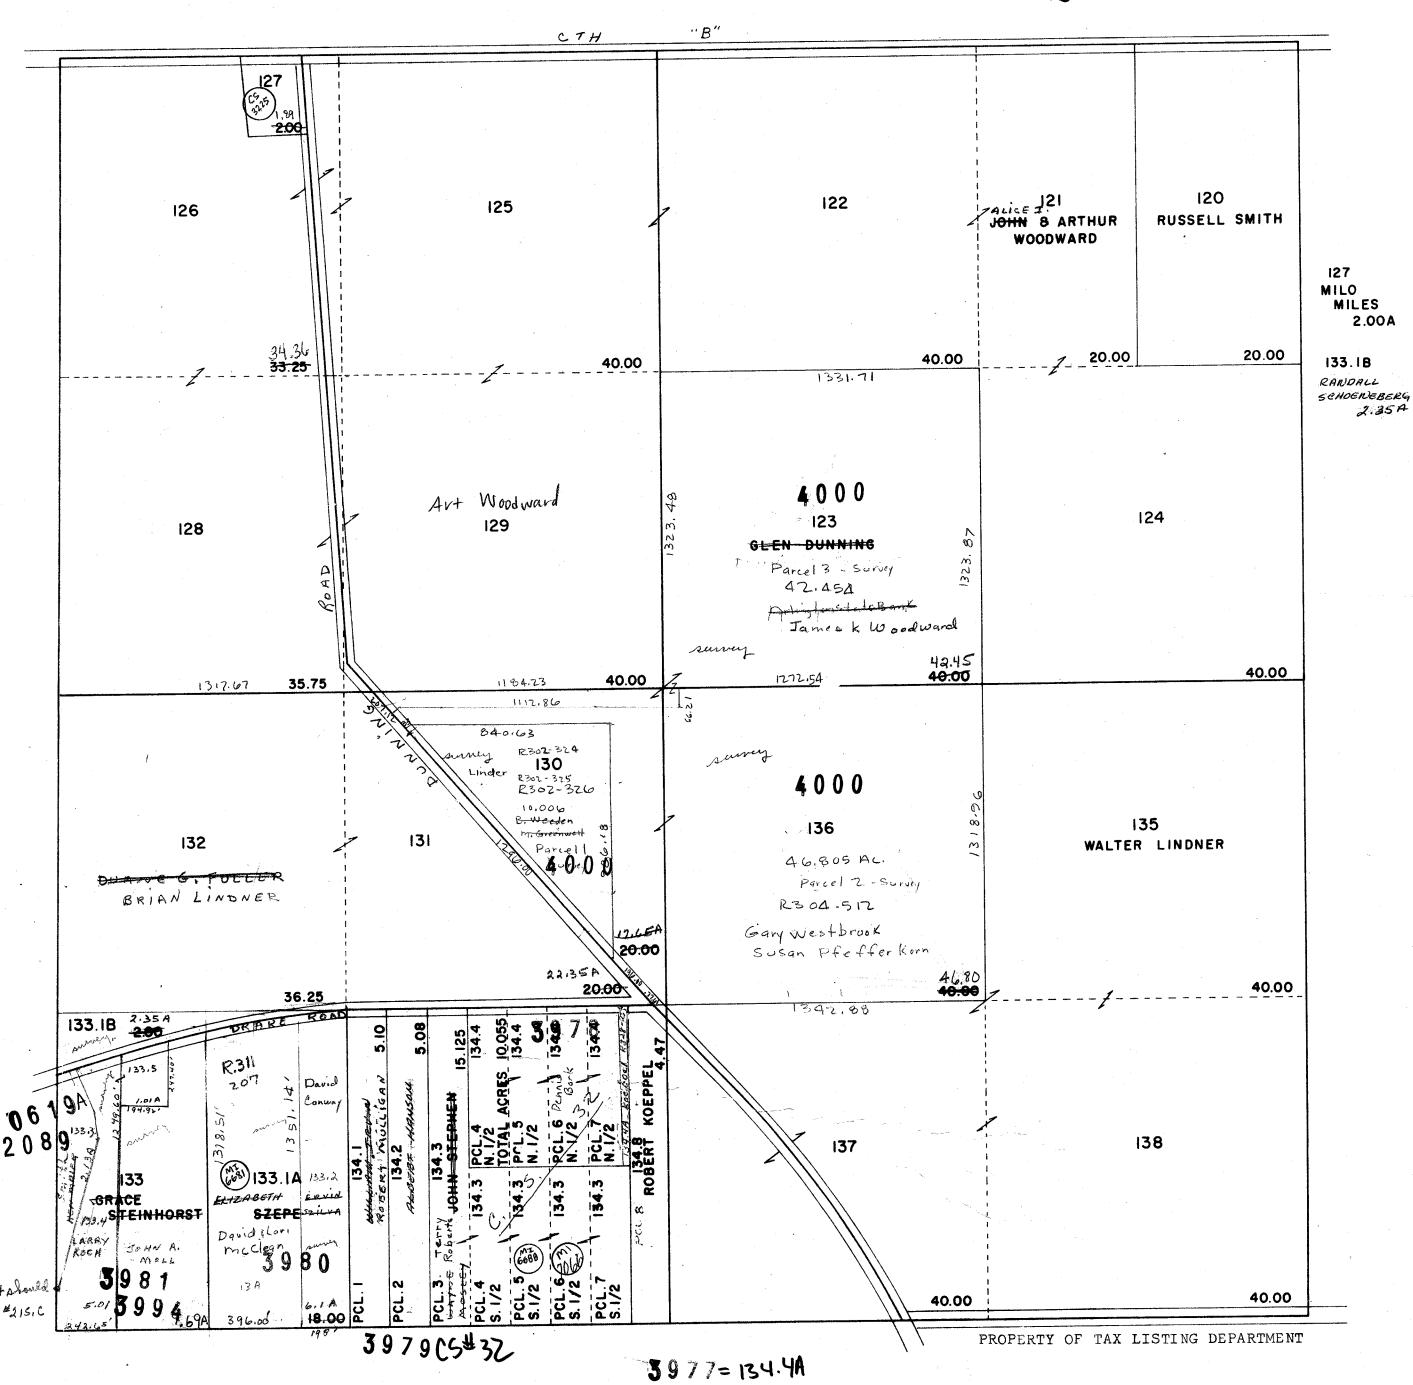

# TOWN of LOWVILLE

TOWN 11 NORTH RANGE 10 EAST COLUMBIA COUNTY, WISCONSIN

Replaced
2005

-SEE SECTION 12-

Created by The Columbia County Land Information Office -GIS Section. JPB. February 2005.

TOWN 11 NORTH RANGE 10 EAST COLUMBIA COUNTY, WISCONSIN

7 8 9 10 11 12 18 17 16 15 14 19 20 21 22 23 24 30 29 28 27 26 25 31 32 33 34 35 36

Replaced 2007

-SEE SECTION 12-

SEC.14 T.IIN. R.IOE.

One Inch Equals Four Hundred Feet TAX PARCEL MAP TOWN of LOWVILLE contained herein is advisory only. Map accuracy is limited to the quality of data obtained from other Public Records. This map is not intended to be a substitute for an actual field survey. Public Land Survey Base is derived from U.S.G.S. Topographic maps unless otherwise noted. Other sources of the Land Base may be actual survey data. Base map data is from the April 1995 Courty Digital Orthophotos and/or U.S.G.S. 1:24,000 scale Topographic series. The user is responsible for the improper use of the data contained herein. TOWN 11 NORTH RANGE 10 EAST COLUMBIA COUNTY, WISCONSIN Created by The Columbia County Land Information Office -GIS Section. JPB. May 2003. Replaced 2005 -SEE SECTION 11-DRAKE ROAD 246 L+1 247 40.00ac 250 40.00ac 40.00ac 251.01 35.00 0 251 249.A 249 248 39.00ac 253 42.00ac S 8420 15 SECTION TOLLEFSON ROAD -SEE 258 259 40.00ac 254 40.00ac 255 40.00ac 40.00ac 261 40.00ac 260 40.00ac 257 40.00ac 256 40.00ac -SEE SECTION 23-