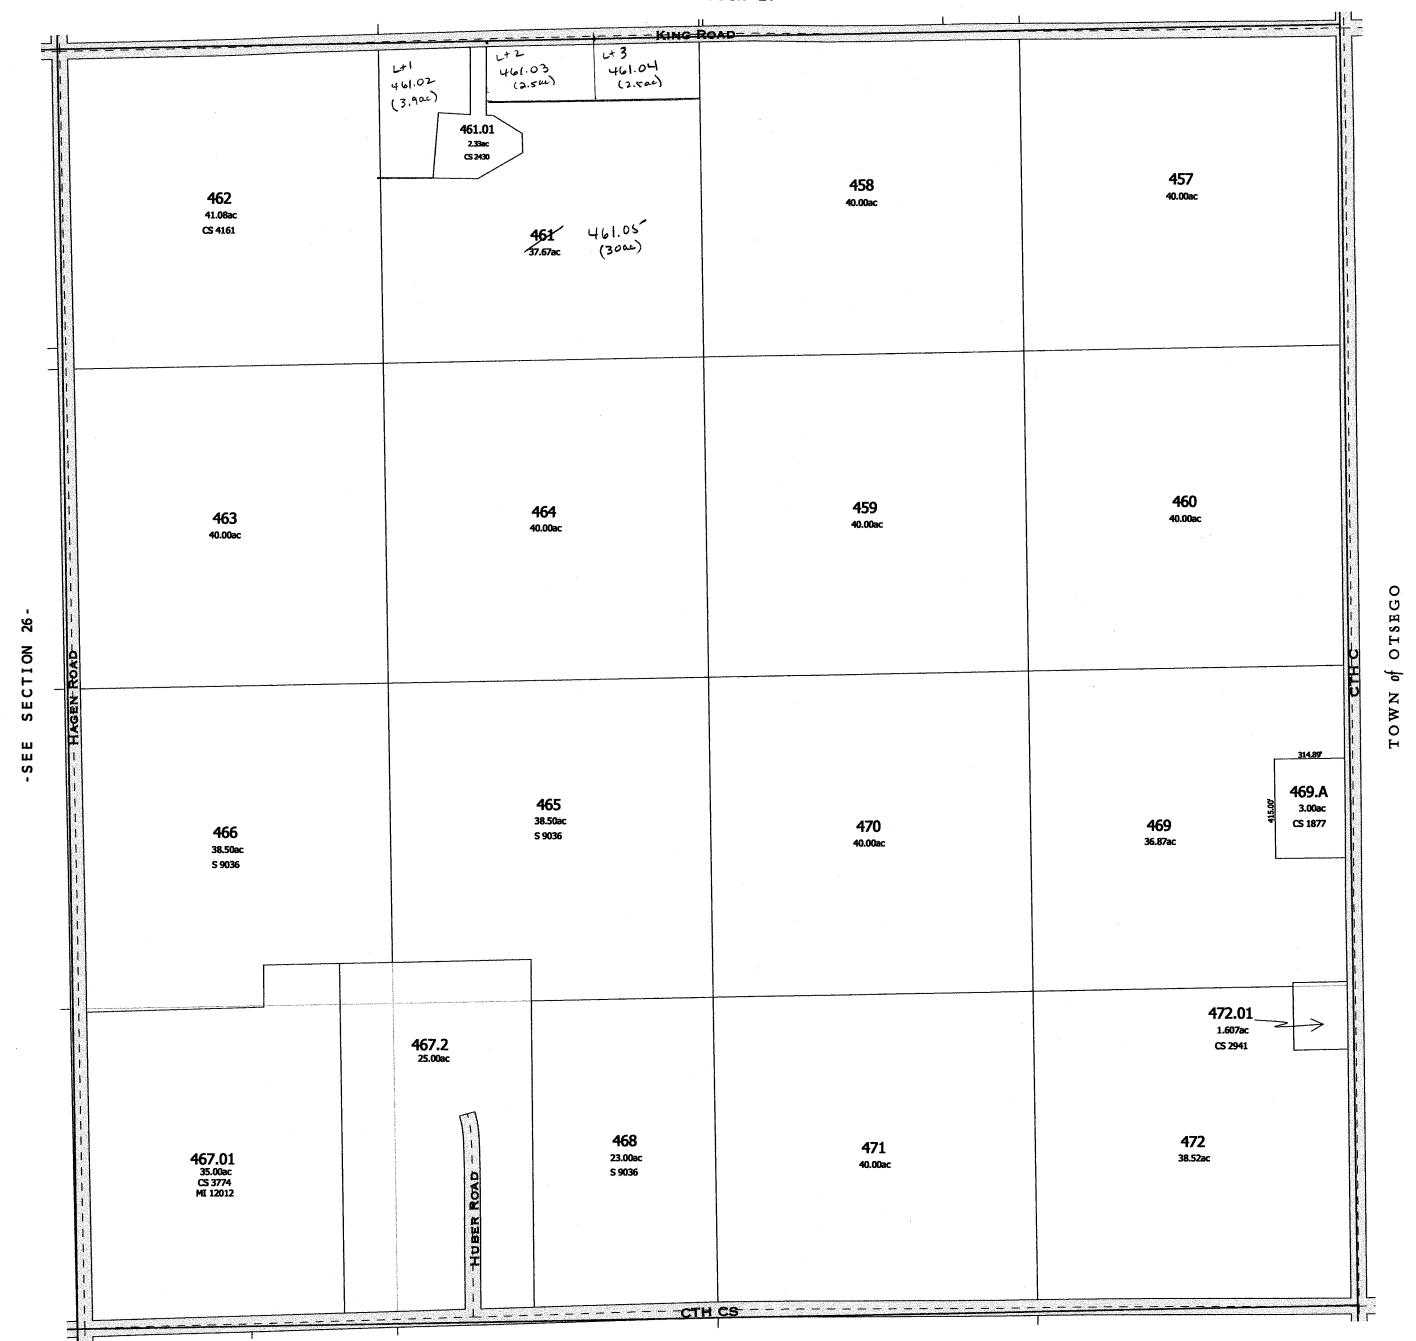

Replaced 2007

-SEE SECTION 24-

SEC. 26 T.IIN. R.IOE.

One Inch Equals Four Hundred Feet TAX PARCEL MAP NOTE: This map was prepared for assessment use in accordance with the Wis. St. Stat. Chap. 70.09. All information contained herein is advisory only. Map accuracy is limited to the quality of data obtained from other Public Records. This map is not intended to be a substitute for an actual field survey. Public Land Survey Base is derived from U.S.G.S. Topographic maps unless otherwise noted. Other sources of the Land Base may be actual survey data. Base map data is from the April 1995 County Digital Orthophotos and/or U.S.G.S. 1:24,000 scale Topographic series. The user is responsible for the improper use of the data contained herein. TOWN 11 NORTH RANGE 10 EAST COLUMBIA COUNTY, WISCONSIN Created by The Columbia County Land Information Office -GIS Section. JPB. May 2003. Replaced 2004 -SEE SECTION 23-KING ROAD 478 479 40.00ac 40.00ac 473.1 474.02 474.01 475.2 4.03ac 481 480 40.00ac 40.00ac S 10289 S 10289 476.2 4.92ac SECTION 2 7-476.3 SECTION ш S SEE 487.2 486 487.1 40.00ac 482.01 32.00ac 483.1 39.30ac 61.41ac S 10289 490 488 40.00ac 485.01 39.96ac 39.00ac 484 20.00ac S 3946 S 3945 S 3947 1.00ac

-SEE SECTION 35-

One Inch Equals Four Hundred Feet TAX PARCEL MAP NOTE: This map was prepared for assessment use in accordance with the Wis. St. Stat. Chap. 70.09. All information contained herein is advisory only. Map accuracy is limited to the quality of data obtained from other Public Records. This map is not intended to be a substitute for an actual field survey. Public Land Survey Base is derived from U.S.G.S. Topographic maps unless otherwise noted. Other sources of the Land Base may be actual survey data. Base map data is from the April 1995 County Digital Orthophotos and/or U.S.G.S. 1:24,000 scale Topographic series. The user is responsible for the improper use of the data contained herein. TOWN 11 NORTH RANGE 10 EAST COLUMBIA COUNTY, WISCONSIN Created by The Columbia County Land Information Office -GIS Section. JPB. March 2004. Replaced 200**5** -SEE SECTION 23-473.2 473.1 35ac -37:47ac 478 479 40.00ac 40.00ac 474.02 35.00ac CS 4026 Lot 2 474.01 35.00ac CS 4026 Lot 1 2.47acres 473.3 475.2 4.03ac 477.1 481 38.48ac 480 40.00ac 40.00ac S 10289 S 10289 476.2 4.92ac SECTION 2.7-476.3 476.5 4.35 SECTION SEE 476.4 -SEE 487.2 8.00ac 486 487.1 40.00ac 482.01 32.00ac 10.22 483.1 39.30ac 61.41ac S 10289 485.01 39.00ac 39.96ac S 3946 S 3945 -SEE SECTION 35-