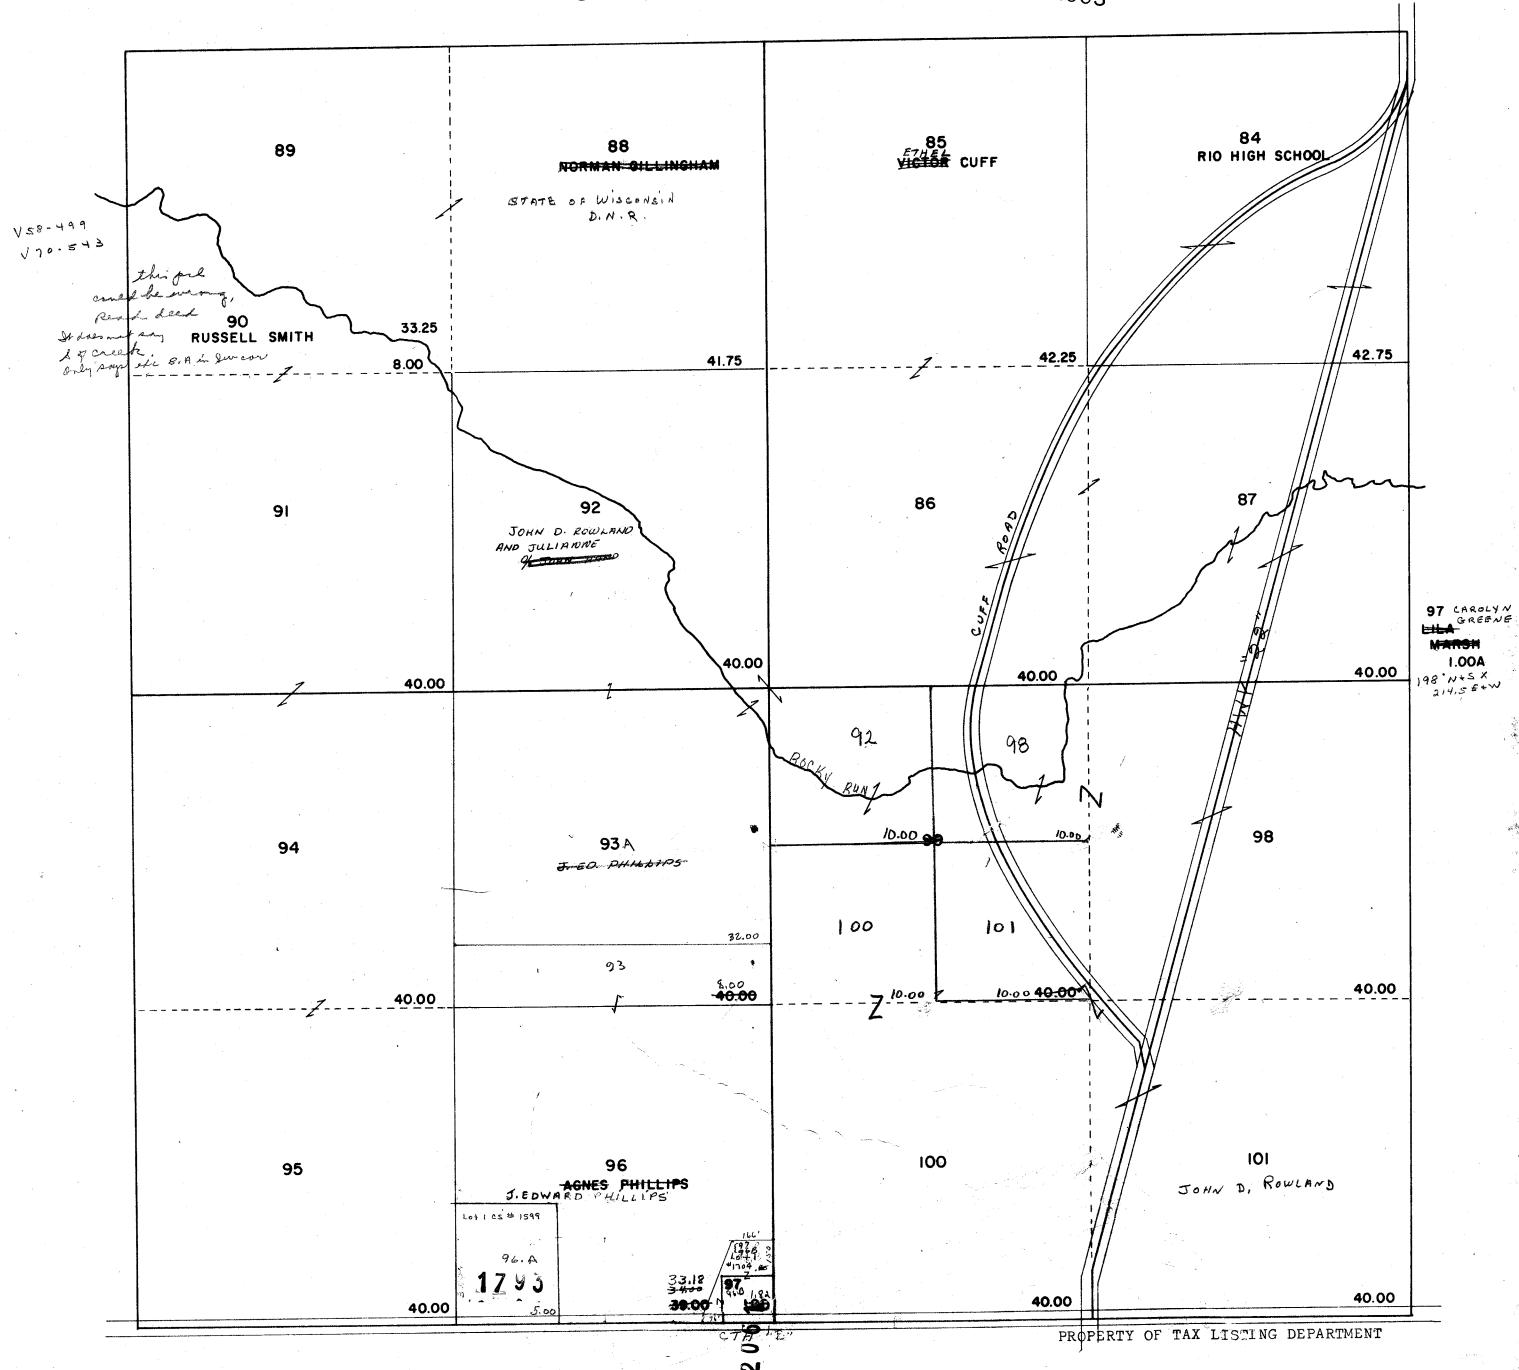

# TOWN of LOWVILLE

TOWN 11 NORTH RANGE 10 EAST COLUMBIA COUNTY, WISCONSIN

Replaced 2007 TOWN of WYOCENA 65 71 70 35.40ac 42.68ac 41.92ac 67 31.12ac 65.A 5.00ac Lot 1 CS 1881 1325.08 69.A 2.00ac 73 20.00ac 69.02 72 68 40.94ac 40.00ac Lot 1 CS 2762 74 20.00ac 5 SECTION SECTION 1323.79 SEE 81 80 75.A **75** 79 76 20.00ac 20.00ac 40.00ac 20.00ac 20.00ac 40.00ac 83 82 40.00ac 77 40.00ac 78.A 78 40.00ac 20.00ac 20.00ac

SEC.6 T.IIN. R.IOE.

SEC.7 T.IIN. R.IOE.

SEC. 8 T.IIN. R.IOE.

One Inch Equals Four Hundred Feet TAX PARCEL MAP NOTE: This map was prepared for assessment use in accordance with the Wis. St. Stat. Chap. 70.09. All information contained herein is advisory only. Map accuracy is limited to the quality of data obtained from other Public Records. This map is not intended to be a substitute for an actual field survey. Public Land Survey Base is derived from U.S.G.S Topographic maps unless otherwise noted. Other sources of the Land Base may be actual survey data. Base map data is from the April 1995 County Digital Orthophotos and/or U.S.G.S. 1:24,000 scale Topographic series. The user is responsible for the improper use of the data contained herein. TOWN 11 NORTH RANGE 10 EAST COLUMBIA COUNTY, WISCONSIN Created by The Columbia County Land Information Office -GIS Section. JPB. May 2003. Replaced 2004 -SEE SECTION 5egri≟ le 140 1.25ac 145.A 5.00ac CS 1887 563.90 41 145 145,01 36.943C 139.A 141.01 35.00ac \_40.00ac... Lot 1 CS 2088 47.19 35.01 CS 3987 142 145 145.04 143 35.00ac 41.47ac 35.00 A CS 2183 35.00A CS 2170 7-9 SECTION STH-22 SECTION 148.02 11.77ac S E E Lot 2 CS 2321 153.01 35.00aç CS 2191 149 152.A 167 40.00ac 56.03ac 19.30ac 148.01 CS 2919 Lot 1 CS 1407 35.00ac Lot 1 CS 2321 MI 8451 -156.A 151.A 0.96ac 155 Lot 2 CS 1407 40.00ac 154 4.00ac S 3999 33.98ac 155.A 150 40.00ac 0.57ac 156 CS 1298 33.15ac 151 154.A 14.70ac 10.00ac S 3972 DRAKE RUAD TRAKE ROAD