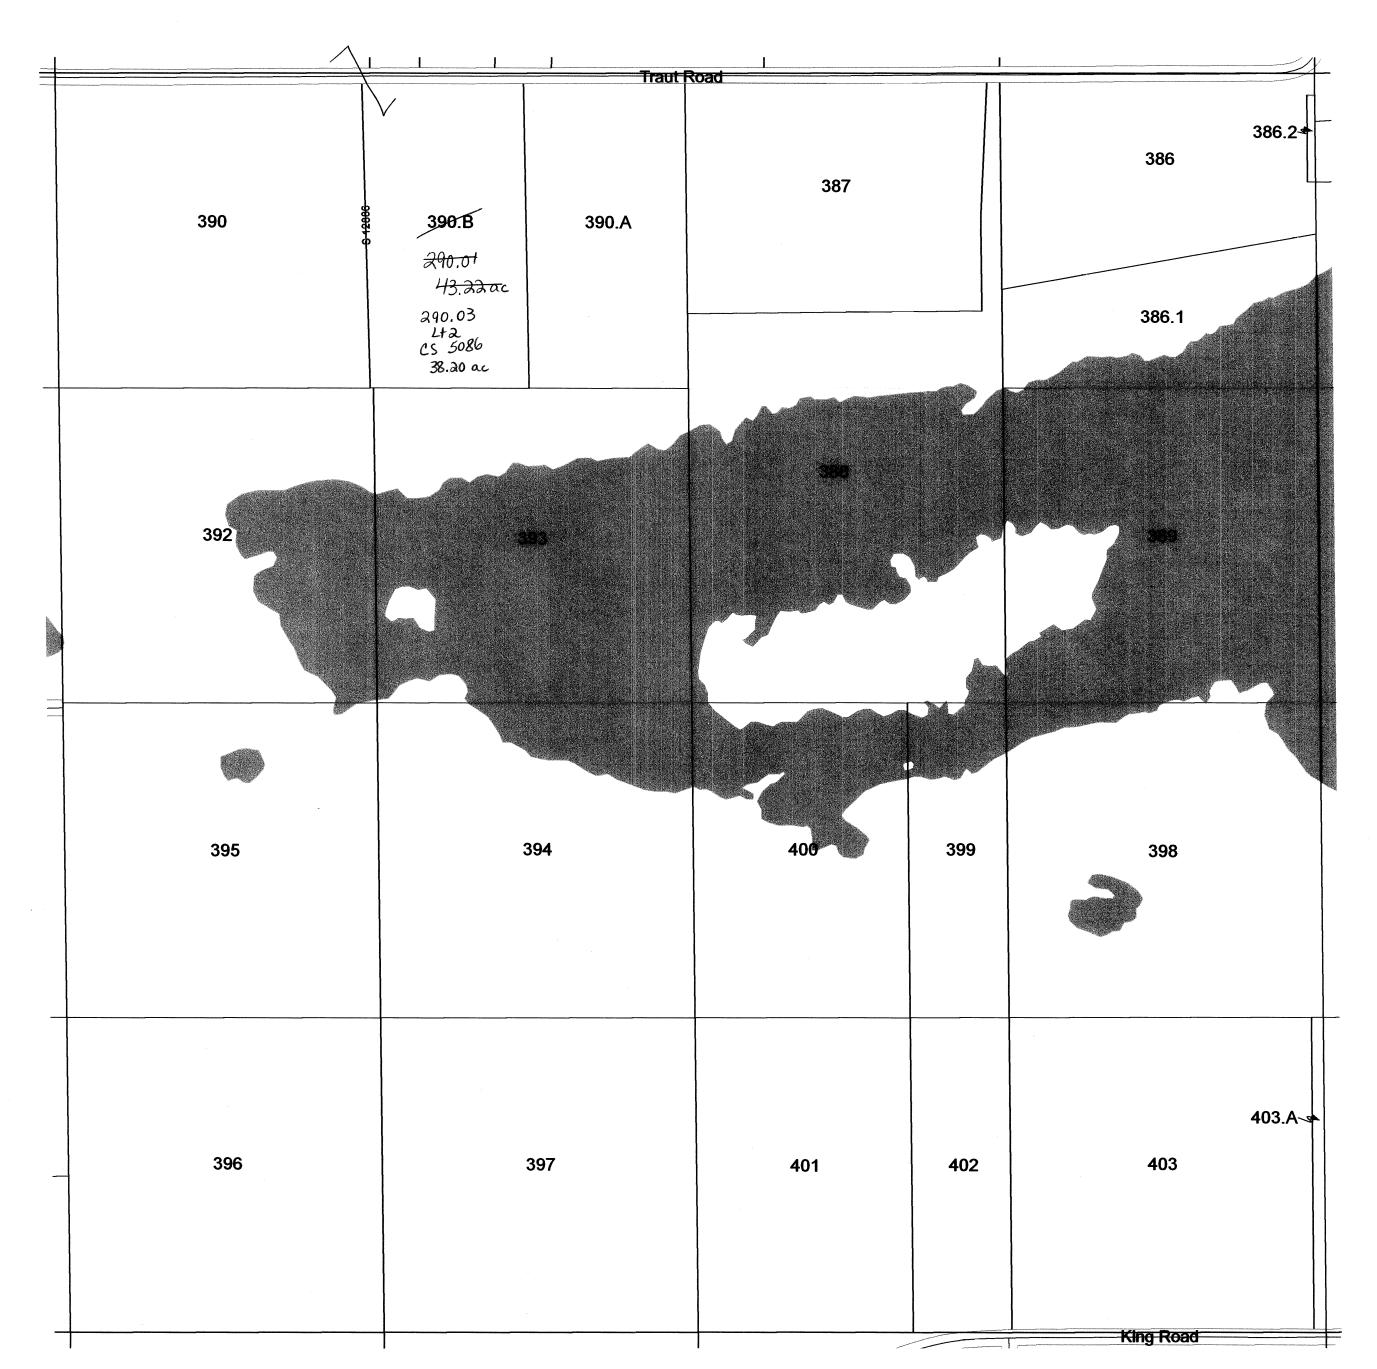

TOWN 11 NORTH RANGE 10 EAST COLUMBIA COUNTY, WISCONSIN

7 8 9 10 11 12 18 17 16 15 14 13 19 20 22 23 24 30 29 28 27 26 25 31 32 33 34 35 36

Replaced 2009

-SEE SECTION 16-TRAUT ROAD 386.2 ~-0.28ac 386 23.72ac 387 28.29ac 390 390.B 390.A 39.662ac 20.169ac 20.169ac 386.1 16.00ac 388 51.71ac 392 389 393 40.00ac 40.00ac 20 CTION SECTION -SEE 400 394 399 395 398 40.00ac 27.50ac 12.50ac 40.00ac 40.00ac 403.A 396 403 397 401 402 38.50ac 27.50ac