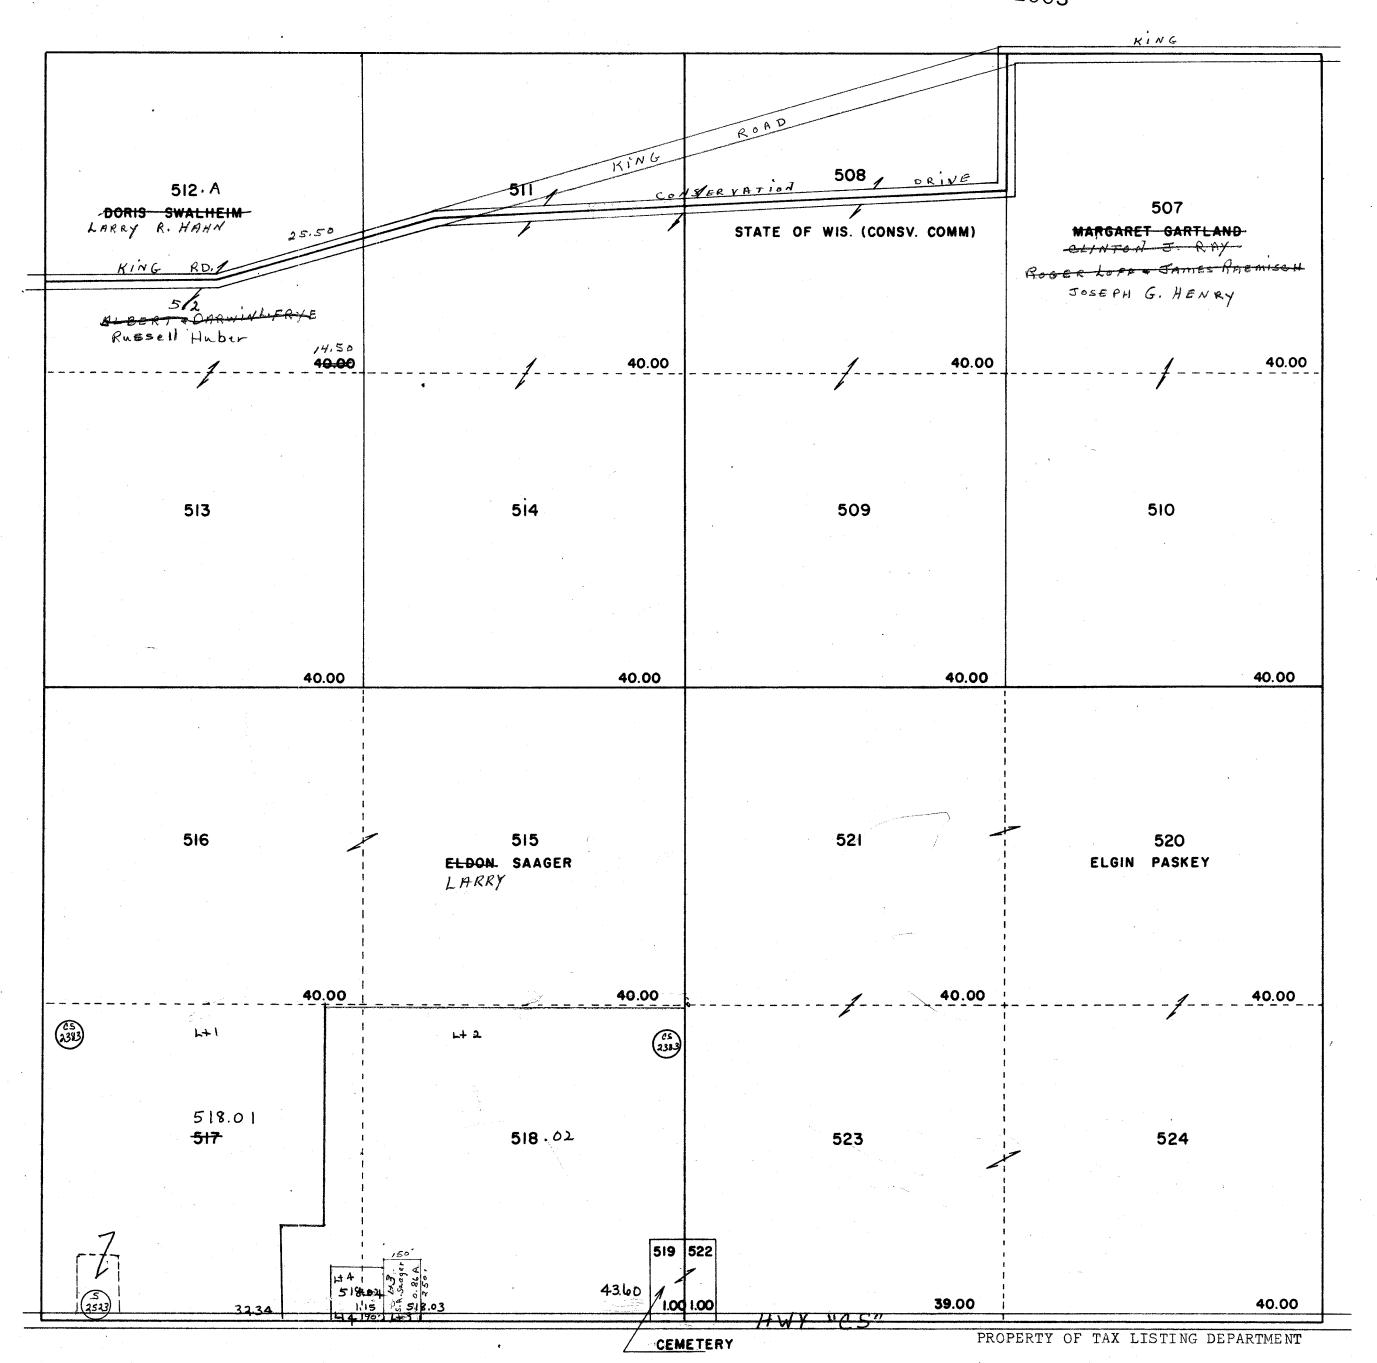

-SEE SECTION 35-

One Inch Equals Four Hundred Feet TAX PARCEL MAP NOTE: This map was prepared for assessment use in accordance with the Wis. St. Stat. Chap. 70.09. All information contained herein is advisory only. Map accuracy is limited to the quality of data obtained from other Public Records. This map is not intended to be a substitute for an actual field survey. Public Land Survey Base is derived from U.S.G.S. Topographic maps unless otherwise noted. Other sources of the Land Base may be actual survey data. Base map data is from the April 1995 County Digital Orthophotos and/or U.S.G.S. 1:24,000 scale Topographic series. The user is responsible for the improper use of the data contained herein. TOWN 11 NORTH RANGE 10 EAST COLUMBIA COUNTY, WISCONSIN Created by The Columbia County Land Information Office -GIS Section. JPB. March 2004. Replaced 200**5** -SEE SECTION 23-473.2 473.1 35ac -37:47ac 478 479 40.00ac 40.00ac 474.02 35.00ac CS 4026 Lot 2 474.01 35.00ac CS 4026 Lot 1 2.47acres 473.3 475.2 4.03ac 477.1 481 38.48ac 480 40.00ac 40.00ac S 10289 S 10289 476.2 4.92ac SECTION 2.7-476.3 476.5 4.35 SECTION SEE 476.4 -SEE 487.2 8.00ac 486 487.1 40.00ac 482.01 32.00ac 10.22 483.1 39.30ac 61.41ac S 10289 485.01 39.00ac 39.96ac S 3946 S 3945 -SEE SECTION 35-