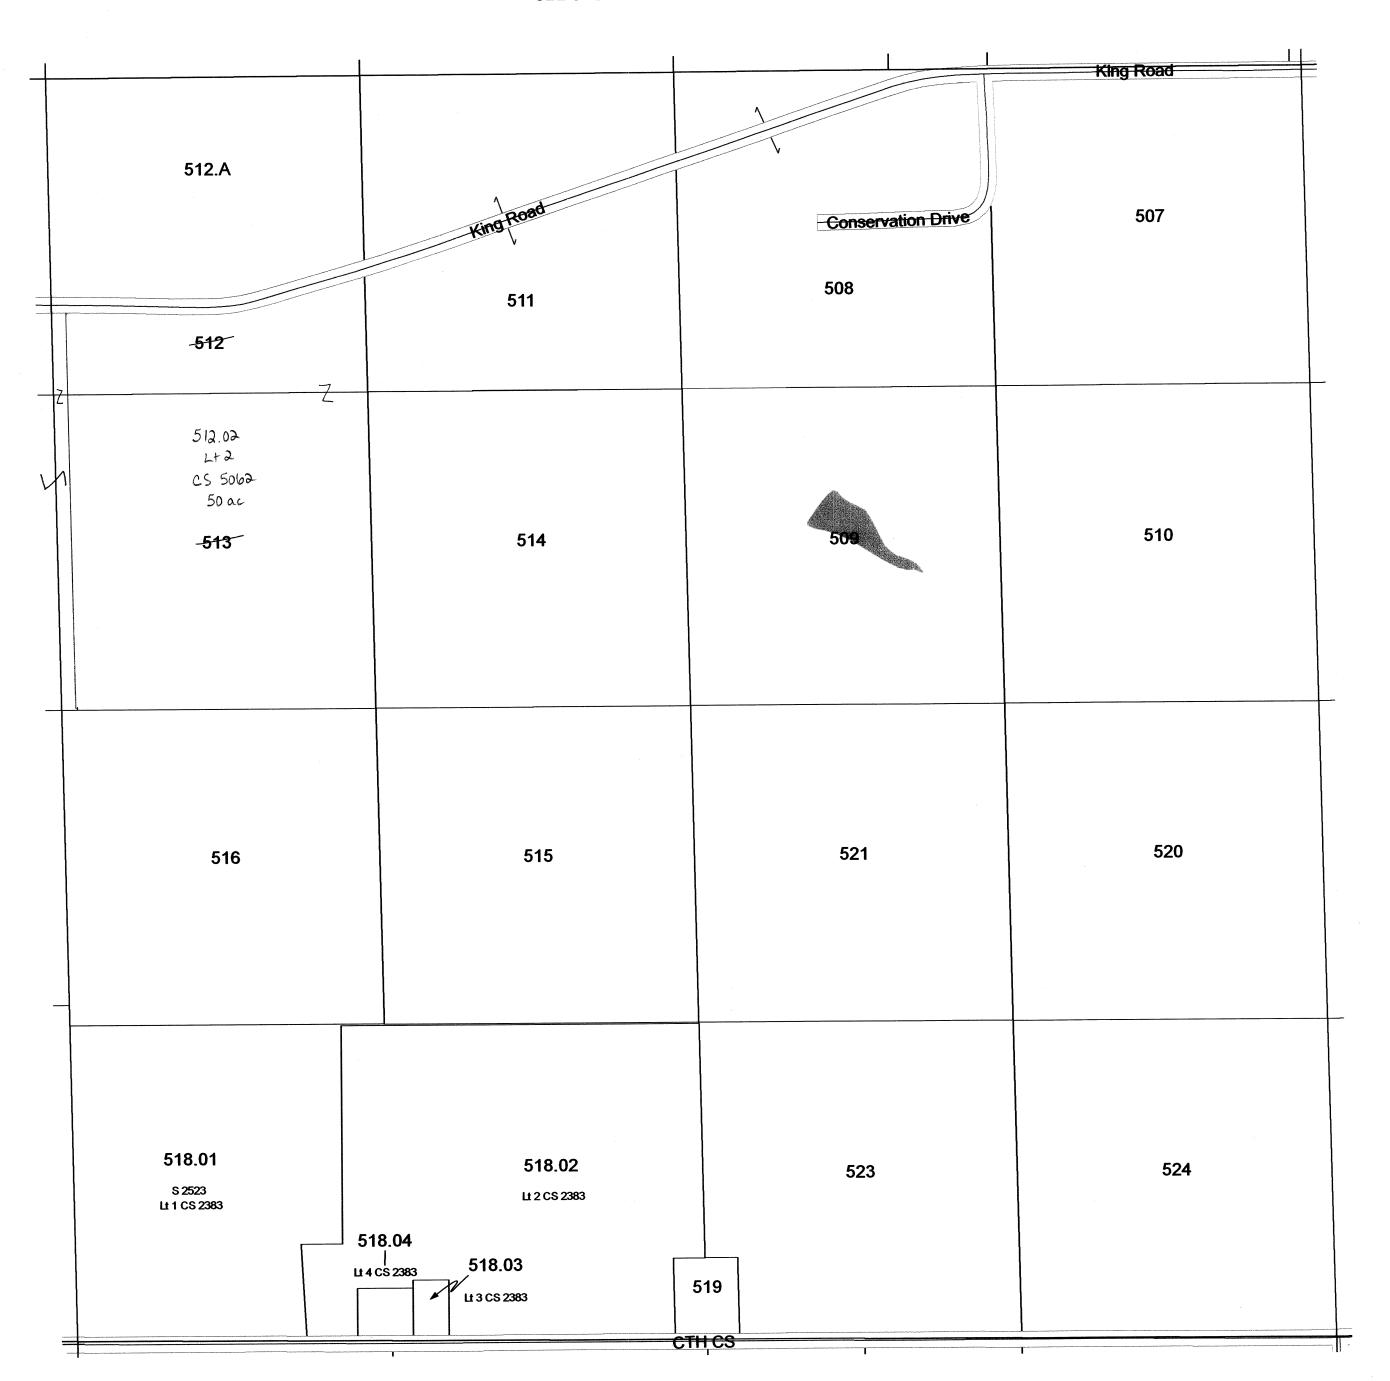

es of the Land Base may be actual survey data. Base map data is from the April 1995 County Digital Orthophotos and/or U.S.G.S. 1:24,000 scale Topographic series. The user is responsible for the improper use of the data contained herein.

Created by The Columbia County Land Information Office -GIS Section. JPB. February 2007.

TAX PARCEL MAP

TOWN 11 NORTH RANGE 10 EAST COLUMBIA COUNTY, WISCONSIN



PAGE - PLAT INDEX



SUBDIVISION INDEX

Scotland Village S 2814

Birchwood Hill S 3492



TAX PARCEL MAP

TOWN 11 NORTH RANGE 10 EAST COLUMBIA COUNTY, WISCONSIN





Replaced



#### SECTION 29 T11N R10E

1 inch = 400 feet 1:4,800





SEE SECTION 20 -



SEE SECTION 28 - TOWN OF LOWVILLE

### TOWN OF LOWVILLE SECTION 28 T11N R10E

1 inch = 400 feet 1:4,800 為

SEE SECTION 21 - TOWN OF LOWVILLE



SEE SECTION 33 - TOWN OF LOWVILLE

SEE SECTION 27 - TOWN OF LOWVILLE

23 24

22

SECTION 21 T11N R10E

1 inch = 400 feet 1:4,800



| 6  | 5  | 4  | 3  | 2  | 1  |
|----|----|----|----|----|----|
| 7  | 8  | 9  | 10 | 11 | 12 |
| 18 | 17 | 16 | 15 | 14 | 13 |
| 19 | 20 |    | 22 | 23 | 24 |
| 30 | 29 | 28 | 27 | 26 | 25 |
| 31 | 32 | 33 | 34 | 35 | 36 |

SEE SECTION 16 - TOWN OF LOWVILLE



SEE SECTION 22 - TOWN OF LOWVILLE

SEE SECTION 20 -

#### SECTION 17 T11N R10E

1 inch = 400 feet 1:4,800





SEE SECTION 8 - TOWN OF LOWVILLE



SEE SECTION 18 - TOWN OF LOWVILLE

## TOWN OF LOWVILLE SECTION 16 T11N R10E

1 inch = 400 feet 1:4,800



| 6  | 5  | 4  | 3  | 2  | 10 |
|----|----|----|----|----|----|
| 7  | 8  | 9  | 10 | 11 | 12 |
| 18 | 17 |    | 15 | 14 | 13 |
| 19 | 20 | 21 | 22 | 2