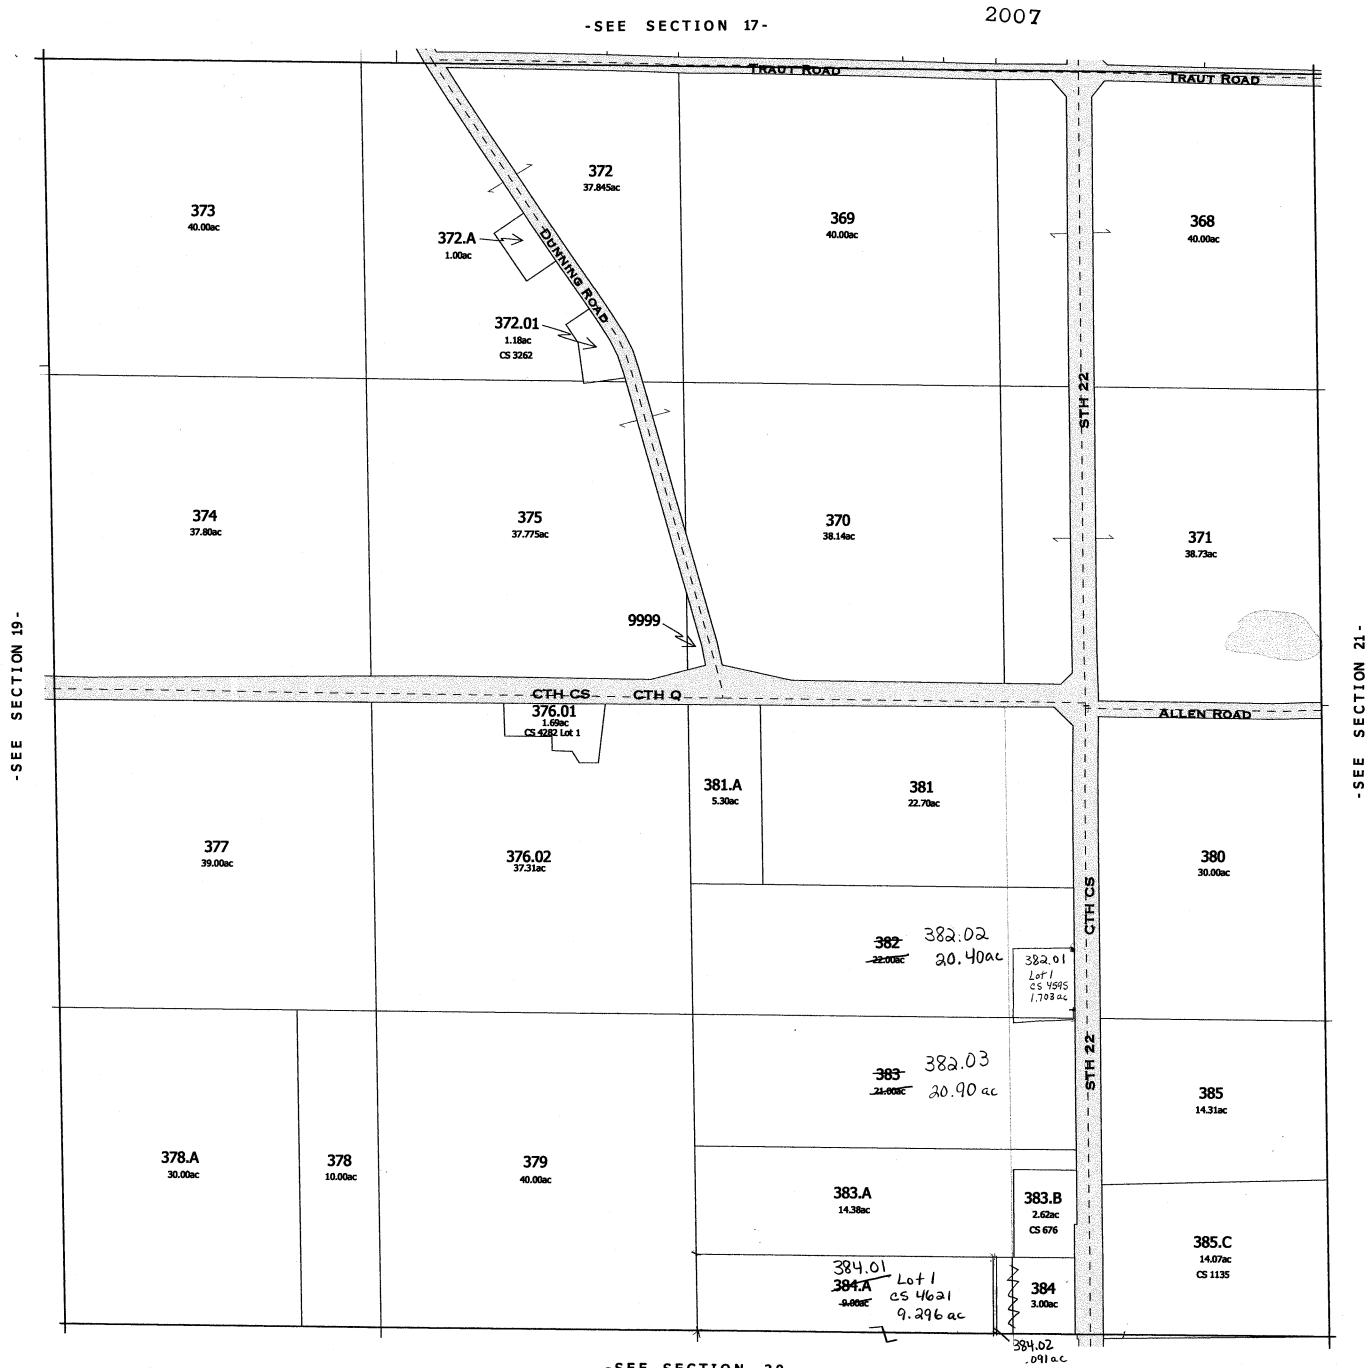

TOWN 11 NORTH RANGE 10 EAST COLUMBIA COUNTY, WISCONSIN

7 8 9 10 11 12 18 17 16 15 14 13 19 20 22 23 24 30 29 28 27 26 25 31 32 33 34 35 36

Replaced 2009

-SEE SECTION 16-TRAUT ROAD 386.2 ~-0.28ac 386 23.72ac 387 28.29ac 390 390.B 390.A 39.662ac 20.169ac 20.169ac 386.1 16.00ac 388 51.71ac 392 389 393 40.00ac 40.00ac 20 CTION SECTION -SEE 400 394 399 395 398 40.00ac 27.50ac 12.50ac 40.00ac 40.00ac 403.A 396 403 397 401 402 38.50ac 27.50ac