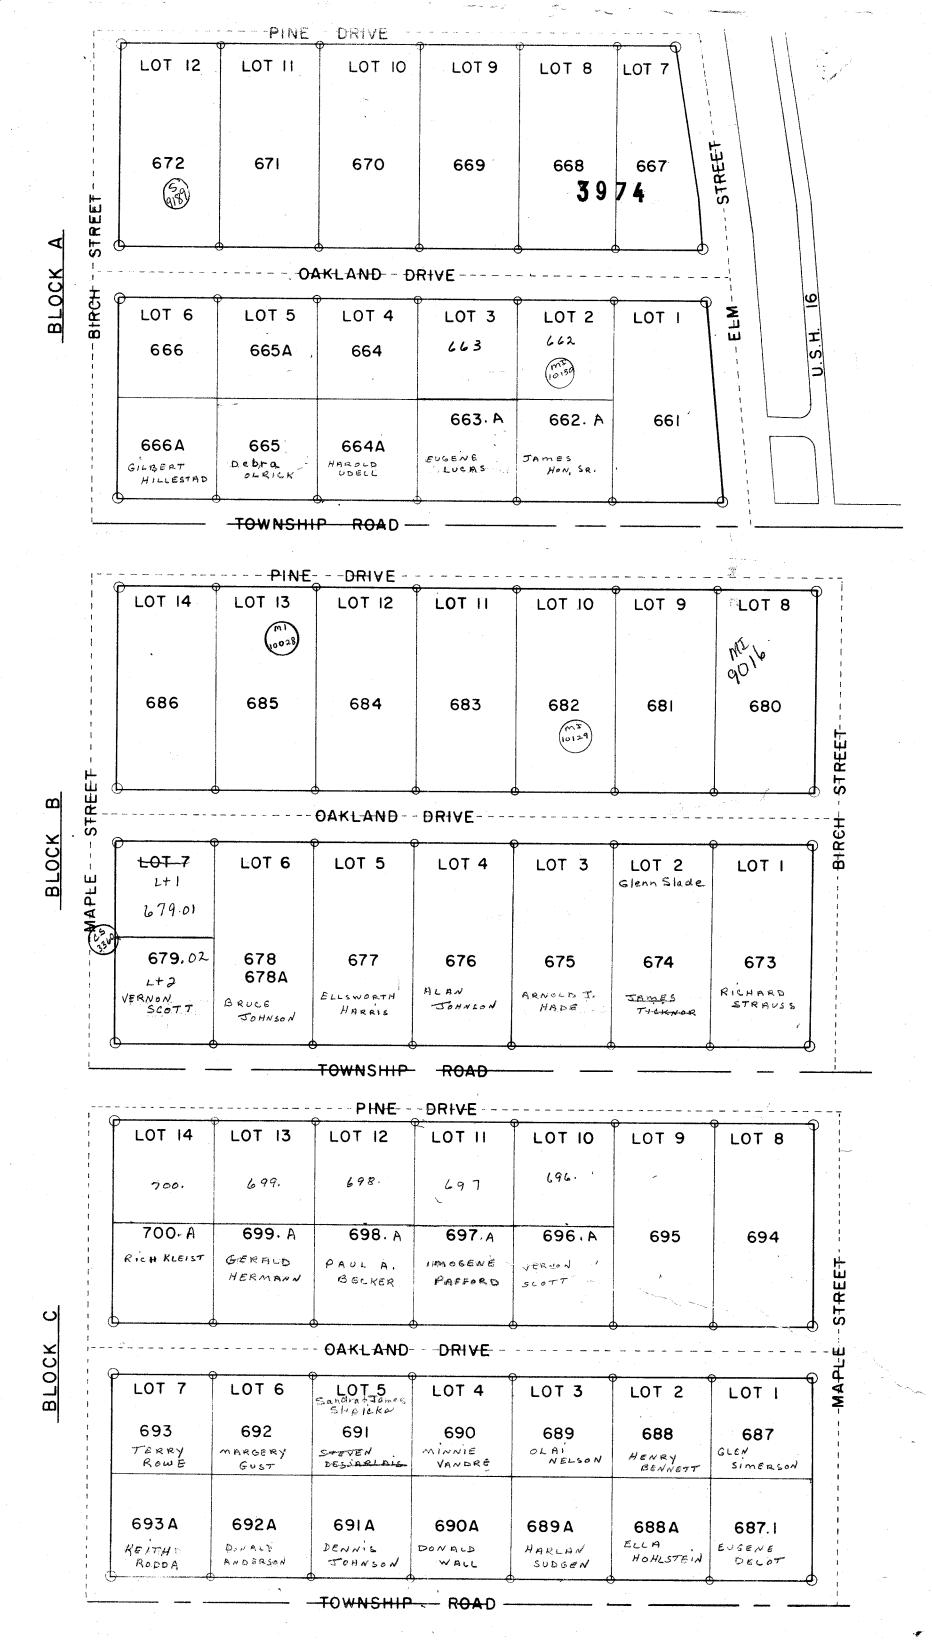

#### SCOTLAND VILLAGE SUBDIVISION

correction I deser - R186-607

```
Replaced
               VERNON
               GEORGE SCOTT
661 LOT 1
                                             2003
662 LOT 2 N/2 GEORGE SCOTT
663 LOT 3-NIL GEORGE SCOTT
664 LOT 4
               N 1/2 LOT 4 GEORGE SCOTT, Decrem + Mi malore
664A LOT 4
               S 1/2 LOT 4
                             ROBERT SKARE HAROLD UDELL
665 LOT 5
               S 1/2 LOT 5 GUSTAF EKBERG ALRACE
665A LOT 5
               N 1/2 LOT 5 GEORGE SCOTT, Vernon + m. malone.
N 1/2 LOT 6 GEORGE SCOTT, Vernon + m. malone.
666 LOT 6
666A LOT 6
               S 1/2 LOT 6 GILBERT HILLESTAD
667 LOT 7
               GEORGE SCOTT, when + m, malone
               GEORGE SCOTT, verson + m. molone
668 LOT 8
                        SCOTT, veinon + m, malone
               GEORGE
669 LOT 9
                        SCOTT, vernos + m. malone
670 LOT 10
               GEORGE
               GEORGE SCOTT, vernon + m. malone
671 LOT 11
               GEORGE SCOTT, vernont m. malone
672 LOT 12
663. A LOT 3 S'Z LOBETRIGGS FALL
662. A Lot 2 Sta JAMES HON, SR.
```

| 687 LOT !         | N 1/2 LOT 1   | HOWARD BENTZ GLEN SIMERSON    |
|-------------------|---------------|-------------------------------|
| 687.1 LOT 1       | S 1/2 LOT 1   | EUGENE DECOT                  |
| 688 LOT 2         | N 1/2 LOT 2   | HENRY BENNETT                 |
| 688.A LOT 2       | S 1/2 LOT 2   | MARLYNN SCOTT ELLA MONNISTEIN |
| 689 LOT 3         | N 1/2 LOT 3   | GEORGE SCOTT DAMI NELSON -    |
| 689A LOT 3        | S 1/2 LOT 3   | HARLAN SUGDEN; AYA            |
| 690 LOT 4         | N 1/2 LOT 4   | GEORGE SCOTI MINNE VANCES     |
| 690A LOT 4        | S 1/2 LOT 4   | DONALD WALL                   |
| 691 LOT 5         | N 1/2 LOT 5   | GEORGE SCOTT BENDRIOGSTARLES  |
| 691A LOT 5        | S 1/2 LOT 5   | ALMA JACOBSON DENON'S JOHNSON |
| 692 LOT 6         | N 1/2 LOT 6   | VERNON SCOTT MARGERY GUST     |
| 692A LOT 6        | S 1/2 LOT 6   | WILLIAM OSTERHOLIDON ANDERS   |
| 693 LOT 7         | N 1/2 LOT 7   | GEORGE SCOTTTERRY ROWS        |
| 693A LOT 7        | S 1/2 LOT 7   | GORDON HAWKOSTER TO GO SON    |
| 694 LOT 8         |               | T verson + m. malone          |
| 695 LOT 9         |               | Thermon +m. malone            |
| 696%LOT 10        | GEORGE SCOT   | T vernon 4m. malone           |
| 697 WELOT ++ -    | GEORGE SCOT   | I vernon + mi malone          |
| 698 LOT 12        |               | T welling & m. malone         |
| 699 N\$LOT 13     |               | T record tom, making          |
| 700N LOT 14       |               | T verner & m. malone          |
| 696.A-212 20110   | remon scott   |                               |
| 6 97,A 21/2 212+1 | Ella Fadness  |                               |
| 698.A 51/2 L. 12  | · Paul Beaken |                               |
| (6                | Cada + Ven    |                               |

O 100 SCALE

PROPERTY OF TAX LISTING DEPARTMENT

6 99.A-51 L. 13 - GERALD F. HERMANN

700.1 - 812 2 14 . Rich Kleist

Replaced 2004

-SEE SECTION 1-

Scotland Village | S 2814

replaced 2004