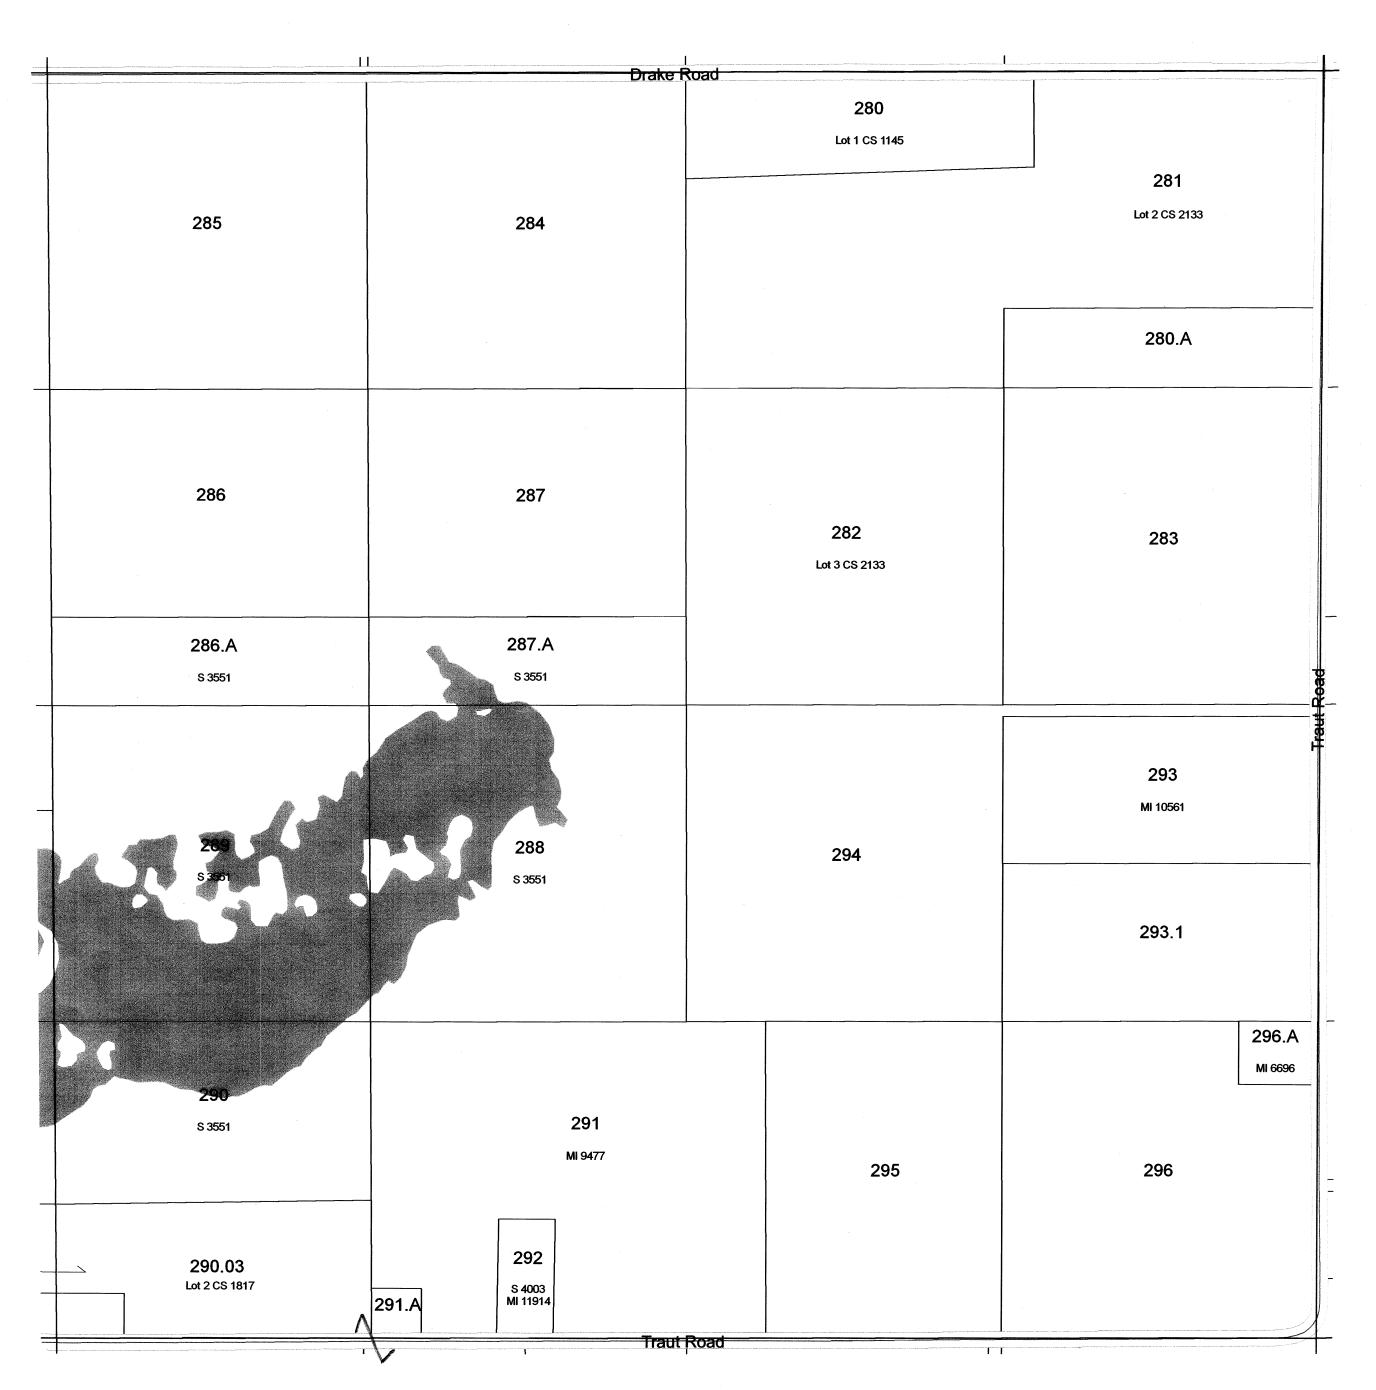

Replaced

2007

-SEE SECTION 27-L+ 1 LS 4553 615.A (2.5ac) 1.136ac CS 819 330' 615.03 611 -615.02 612 5ac 40.00ac 615 616 40.00ac -36.36 ac 38.86ac 40.00ac S 12092 615.04 31.36 ac 617.02 5.57ac 617.04 614 613 618 40.00ac 40.00ac 26.43 ac 40.00ac 617.01 34.43ác CS 3986 617.03 CS 4630 Lot1 8 ac CS 4630 SECTION 33-SECTION SEE -SEE 623 624 619 40.00ac 620 40.00ac 40.00ac 40.00ac 626 25.16ac 625 25.16ac 621 40.00ac 622 40.00ac 626.A 32.00ac CS 1403

SEC. 35 T.IIN. R.IOE.

MILES Created by The Columbia County Land Information Office -GIS Section. JPB. May 2003.

TAX PARCEL MAP

TOWN 11 NORTH RANGE 10 EAST COLUMBIA COUNTY, WISCONSIN

Replaced

2006 -SEE SECTION 26-L+1 631.01 627.01 5.00 L+2 13.00ac 628.01 627.02 CS 3724 35.00ac 27.00ac CS 3503 631.02 632 S 10012 40.00ac 628 5.00ac 633.02 11.43ac 46.90 630 629 40.00ac 40.00ac 634.01 633.01 28.57ac 28.57ac SECTION SECTION 34 SEE cs | # 4361 640 641 40.00ac 636 40.00ac L+2 635.02 Lt3 635.10 38.10 643 40.00ac 642 40.00ac 637 37.18ac 5/1957 L+ 1 626.A 635.01 COLE ROAD 5.00 TOWN of LEEDS