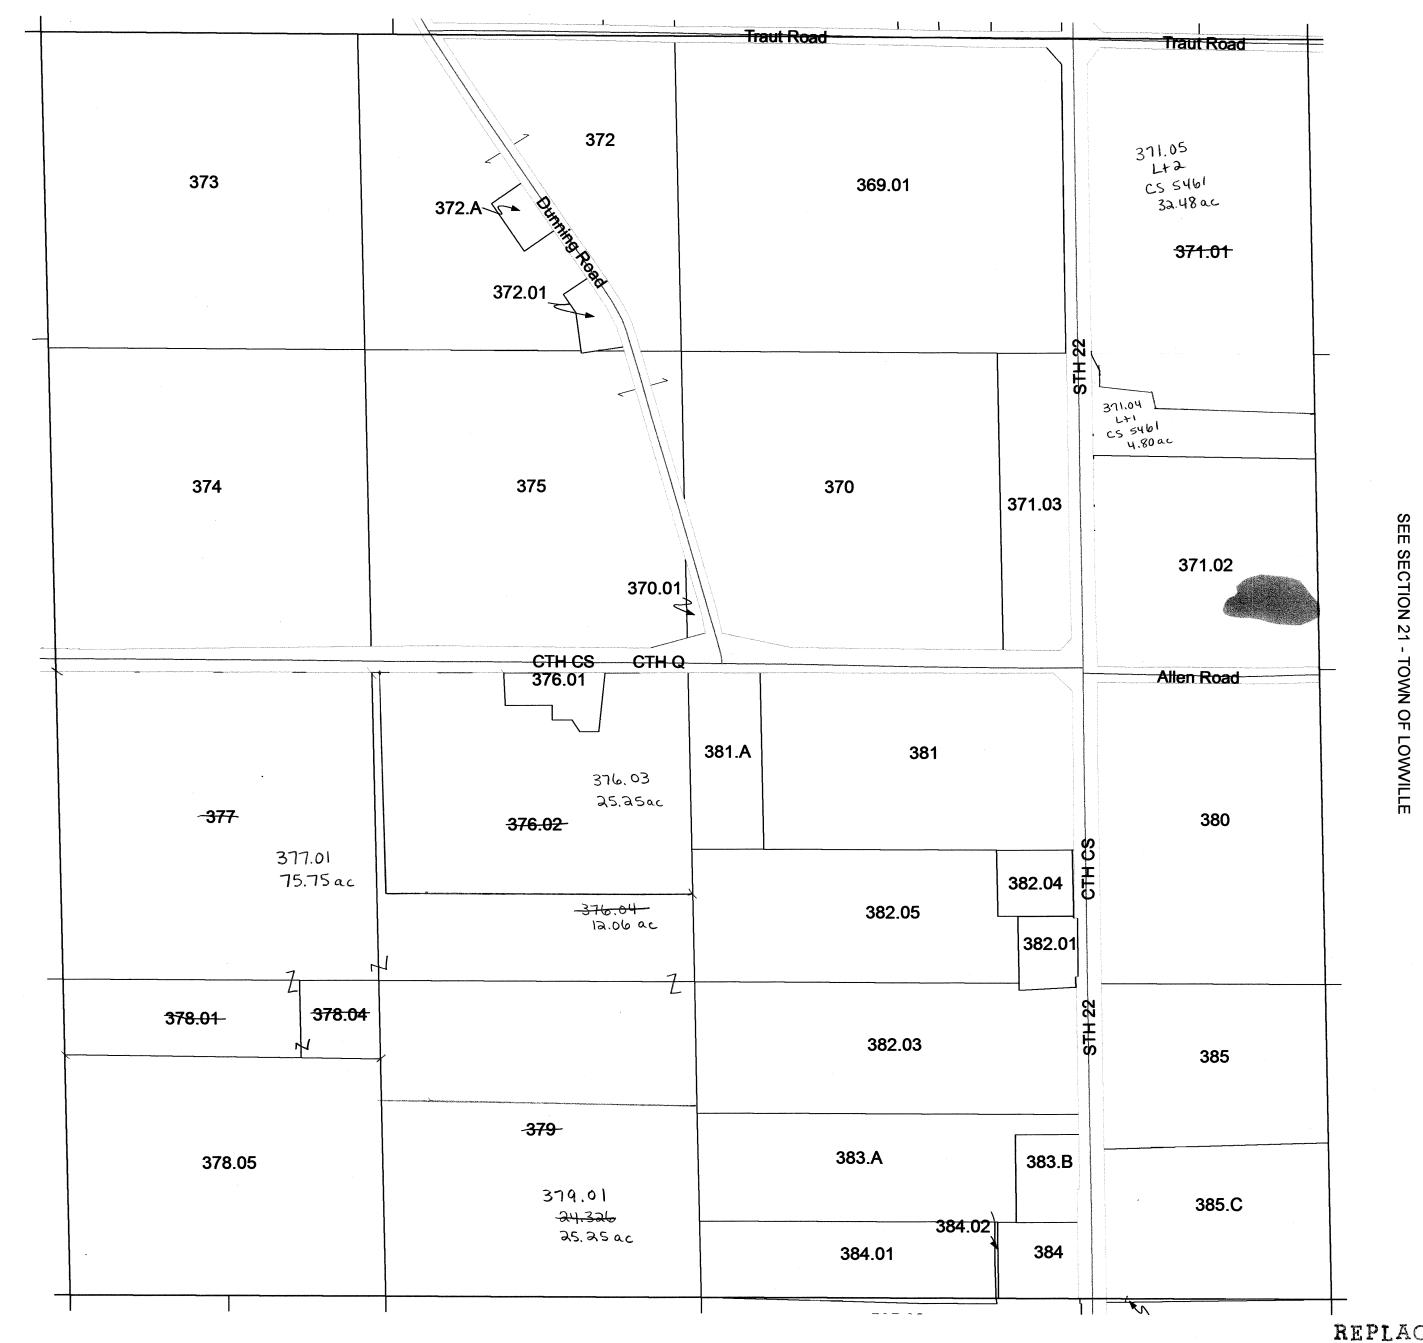

SEC.18 T.IIN. R.IOE.

DEKORRA

ф

TOWN

Replaced 2006 -SEE SECTION 7-\_\_\_\_\_DRAKE\_ROAD\_\_\_\_\_\_\_ 333.3 325.01 7.128ac CS 3963 Lot 1 26.94ac S 10643 334.1 26.39ac 325.02 35.008ac S 10643 335.02 326 CS 3963 Lot 2 14.20ac S 680 95.00ac Part Lt 2 CS 3742 334.2 S 10643 333.2 0.61ac < S 10643 5.80ac S 10643 335.01 3.80ac 329,A S 10643 325.03 10.00ac 338 332.B 23.00ac 2.785ac 339.2 339.01 S 10643 CS 554 23.40ac 35.00ac CS 1928 Lt 1 CS 3735 S 10643 S 10643 331 S 3958 HILLIER 337 ROAD SECTION 6.00ac \_\_\_\_ PRICE ROAD - -345.B 4.43ac Ш Lot 1 CS 954 MI 8667 S 345.02 344.2 14.867ac S 10643 340.02 341 35.00ac 37.00ac Lt 2 CS 3735 S 10643 345.01 15.887ac 340.A 2.00ac CS 3135 343.A 346 40.00ac 342 347 36.75ac S 3962 36.00ac 40.00ac S 3962 342.A 1.00ac S 3957

SEC. 21 T.IIN. R.IOE.

200**5** 

-SEE SECTION 16-

SEC.22 T.IIN. R.IOE.

SEC. 23 T.IIN. R. 10 E.

One Inch Equals Four Hundred Feet

NOTE: This map was prepared for assessment use in accordance with the Wis. St. Stat. Chap. 70.09. All information contained herein is advisory only. Map accuracy is limited to the quality of data obtained from other Public Records. This map is not intended to be a substitute for an actual field survey. Public Land Survey Base is derived from U.S.G.S. Topographic maps unless otherwise noted. Other sources of the Land Base may be actual survey data. Base map data is from the April 1995 County Digital Orthophotos and/or U.S.G.S. 1:24,000 scale Topographic series. The user is responsible for the improper use of the data contained herein.