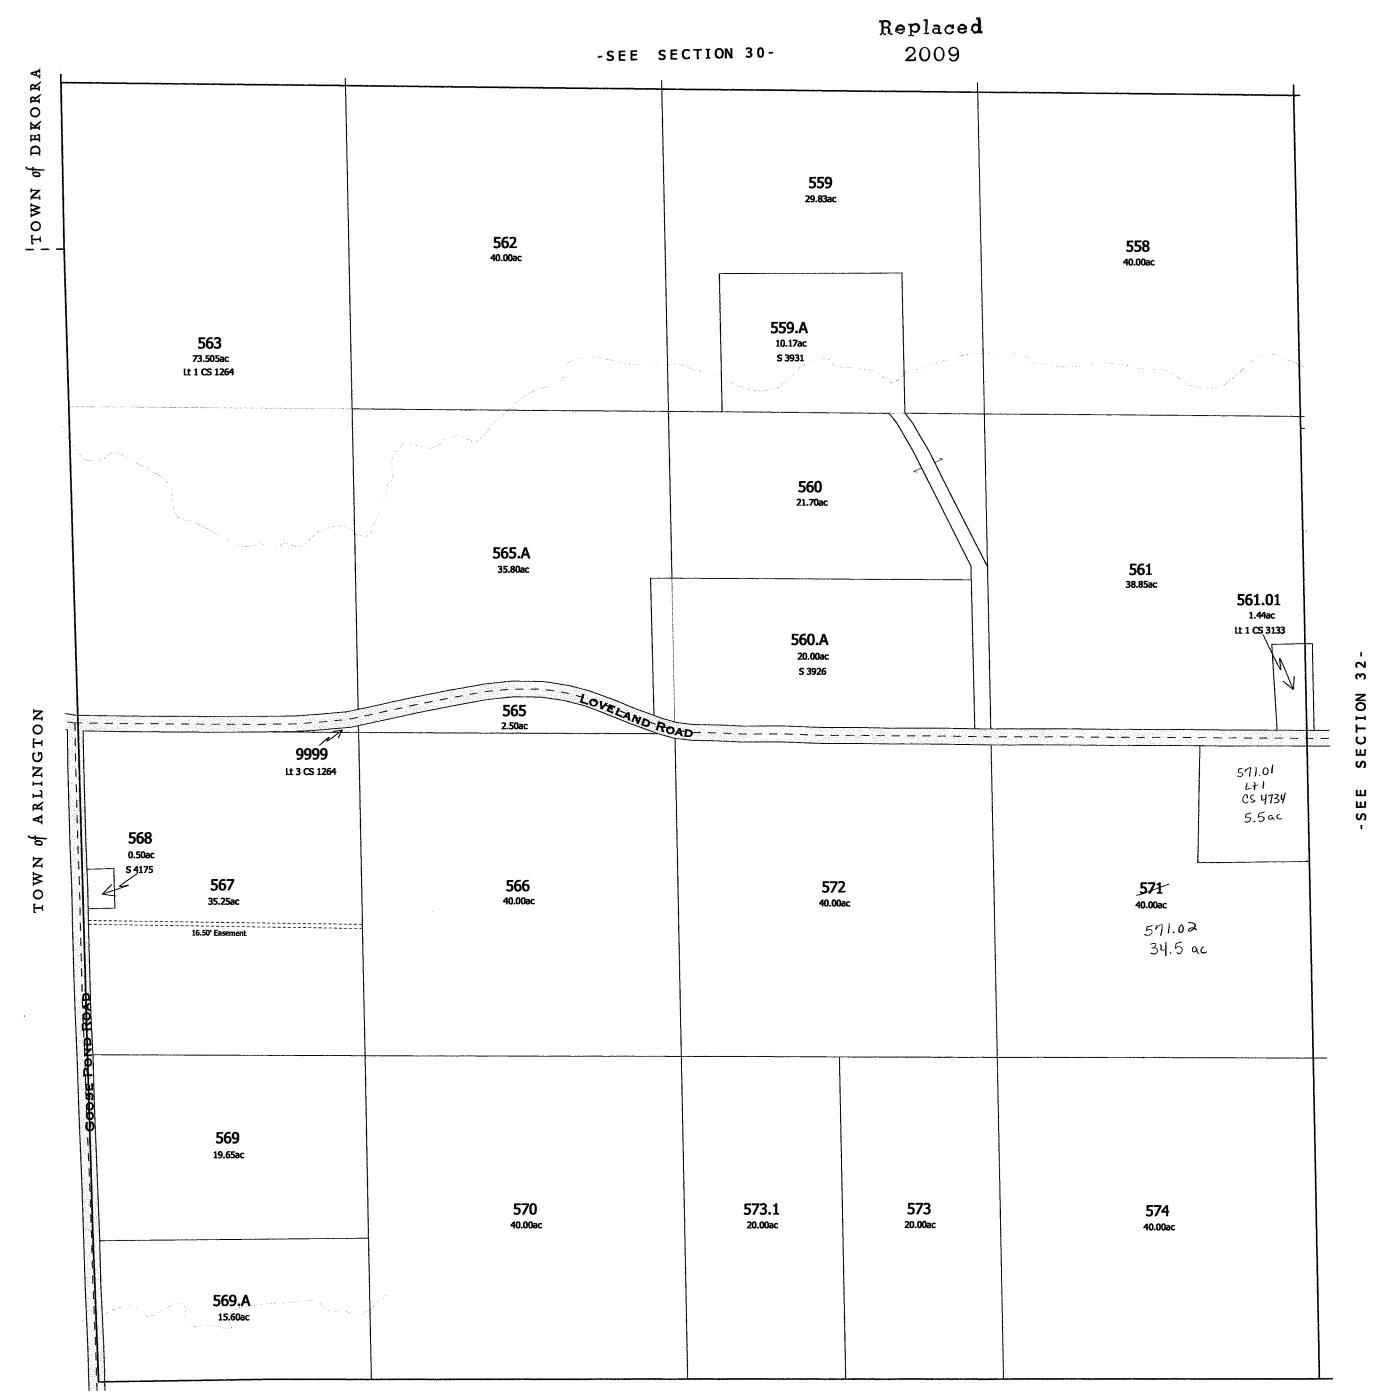

TOWN 11 NORTH RANGE 10 EAST
COLUMBIA COUNTY, WISCONSIN

TOWN 33 34 35 36

Replaced -SEE SECTION 29-2009 CITICS ----582 581 575 577 40.00ac 40.00ac 37.45ac 42.55ac S 1276 298.46 584.1 578.1 10.85ac 11.35ac 580.01 583 31.15ac 583.01 5.00ac 580 8.56ac CS 2272 34.50ac 561.01 584 578 1.44ac 29.15ac 29.15ac Lt 1 CS 3133 31. CTION SECTION LOVELAND ROAD S 590.A -SEE 7.765ac ш CS 1957 676.61 586 585 589 40.00ac 40.00ac 40.00ac 590 31.63ac 2008 591.02 31.20 ac **591** 38.73ac 587 40.00ac 588 **592** 40.00ac