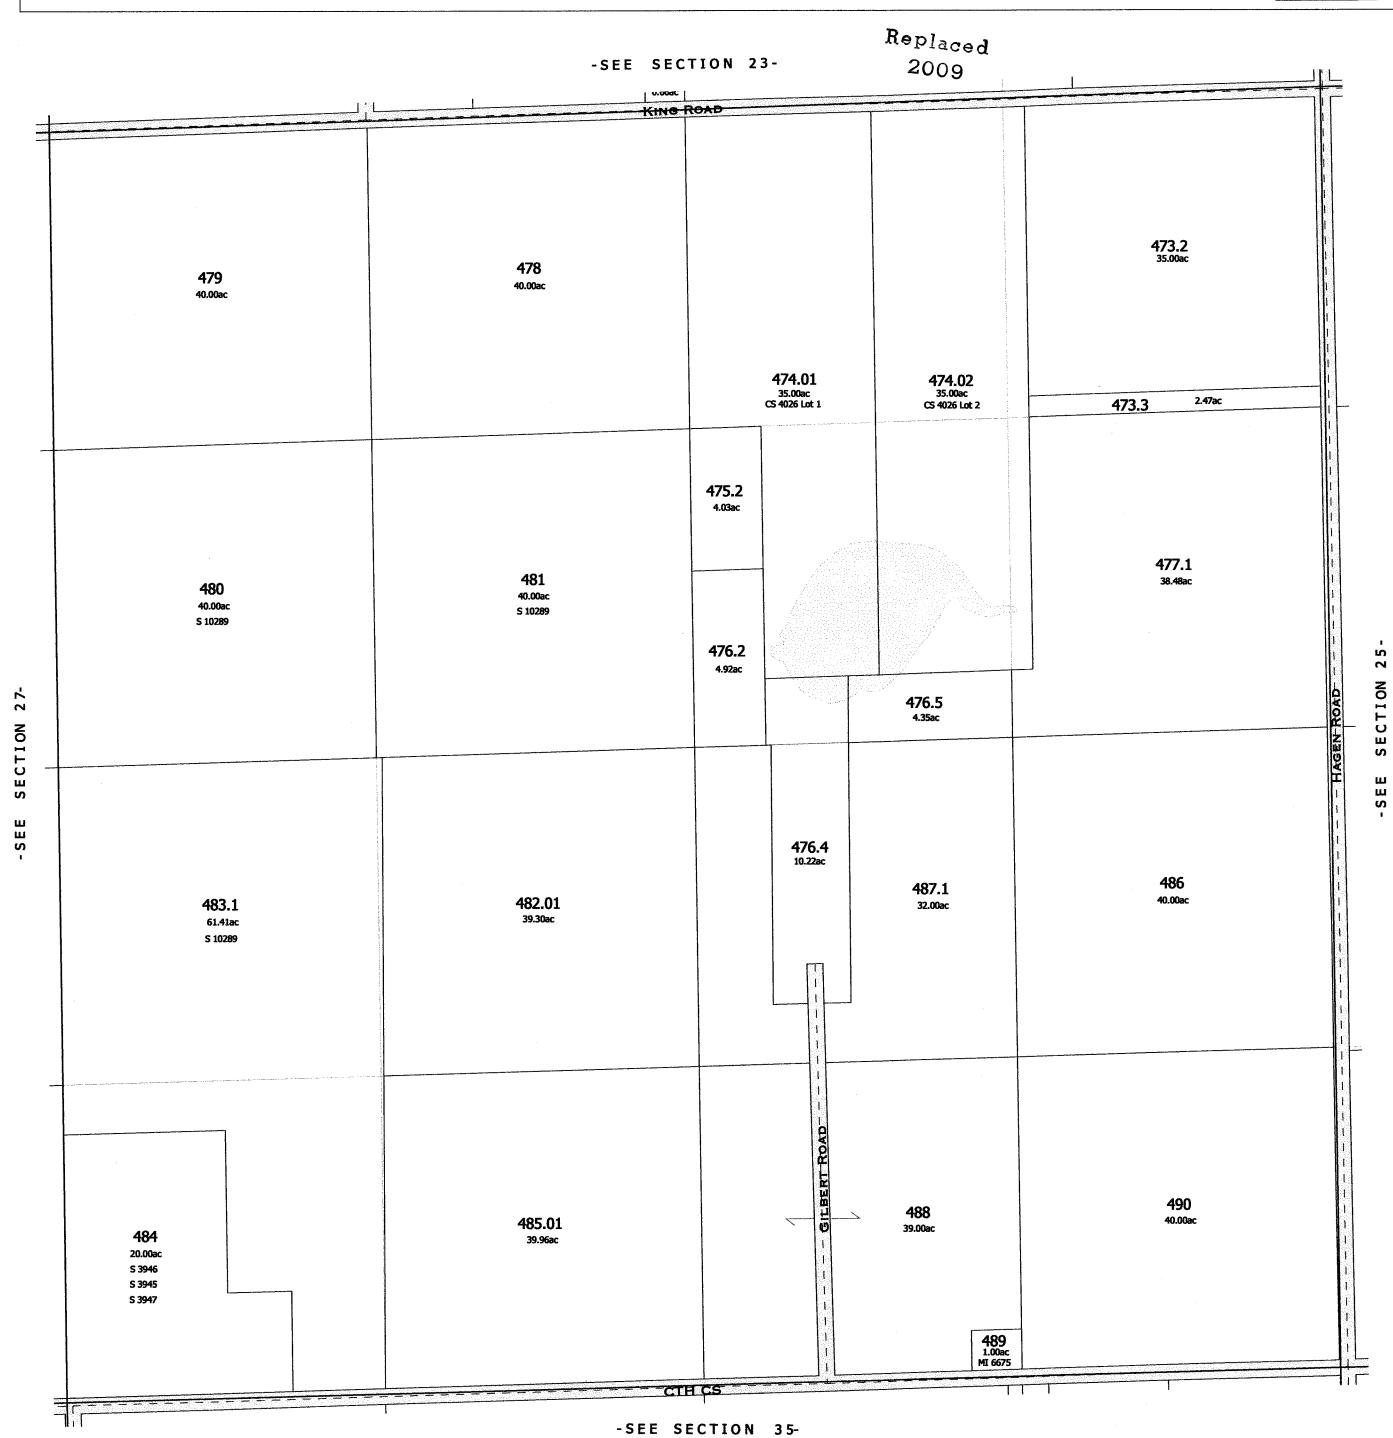

Replaced 2007

-SEE SECTION 24-

SEC. 26 T.IIN. R.IOE.

One Inch Equals Four Hundred Feet TAX PARCEL MAP NOTE: This map was prepared for assessment use in accordance with the Wis. St. Stat. Chap. 70.09. All information contained herein is advisory only. Map accuracy is limited to the quality of data obtained from other Public Records. This map is not intended to be a substitute for an actual field survey. Public Land Survey Base is derived from U.S.G.S. Topographic maps unless otherwise noted. Other sources of the Land Base may be actual survey data. Base map data is from the April 1995 County Digital Orthophotos and/or U.S.G.S. 1:24,000 scale Topographic series. The user is responsible for the improper use of the data contained herein. TOWN 11 NORTH RANGE 10 EAST COLUMBIA COUNTY, WISCONSIN Created by The Columbia County Land Information Office -GIS Section. JPB. May 2003. Replaced 2004 -SEE SECTION 23-KING ROAD 478 479 40.00ac 40.00ac 473.1 474.02 474.01 475.2 4.03ac 481 480 40.00ac 40.00ac S 10289 S 10289 476.2 4.92ac SECTION 2 7-476.3 SECTION ш S SEE 487.2 486 487.1 40.00ac 482.01 32.00ac 483.1 39.30ac 61.41ac S 10289 490 488 40.00ac 485.01 39.96ac 39.00ac 484 20.00ac S 3946 S 3945 S 3947 1.00ac

-SEE SECTION 35-

One Inch Equals Four Hundred Feet TAX PARCEL MAP NOTE: This map was prepared for assessment use in accordance with the Wis. St. Stat. Chap. 70.09. All information contained herein is advisory only. Map accuracy is limited to the quality of data obtained from other Public Records. This map is not intended to be a substitute for an actual field survey. Public Land Survey Base is derived from U.S.G.S. Topographic maps unless otherwise noted. Other sources of the Land Base may be actual survey data. Base map data is from the April 1995 County Digital Orthophotos and/or U.S.G.S. 1:24,000 scale Topographic series. The user is responsible for the improper use of the data contained herein. TOWN 11 NORTH RANGE 10 EAST COLUMBIA COUNTY, WISCONSIN Created by The Columbia County Land Information Office -GIS Section. JPB. March 2004. Replaced 200**5** -SEE SECTION 23-473.2 473.1 35ac -37:47ac 478 479 40.00ac 40.00ac 474.02 35.00ac CS 4026 Lot 2 474.01 35.00ac CS 4026 Lot 1 2.47acres 473.3 475.2 4.03ac 477.1 481 38.48ac 480 40.00ac 40.00ac S 10289 S 10289 476.2 4.92ac SECTION 2.7-476.3 476.5 4.35 SECTION SEE 476.4 -SEE 487.2 8.00ac 486 487.1 40.00ac 482.01 32.00ac 10.22 483.1 39.30ac 61.41ac S 10289 485.01 39.00ac 39.96ac S 3946 S 3945 -SEE SECTION 35-