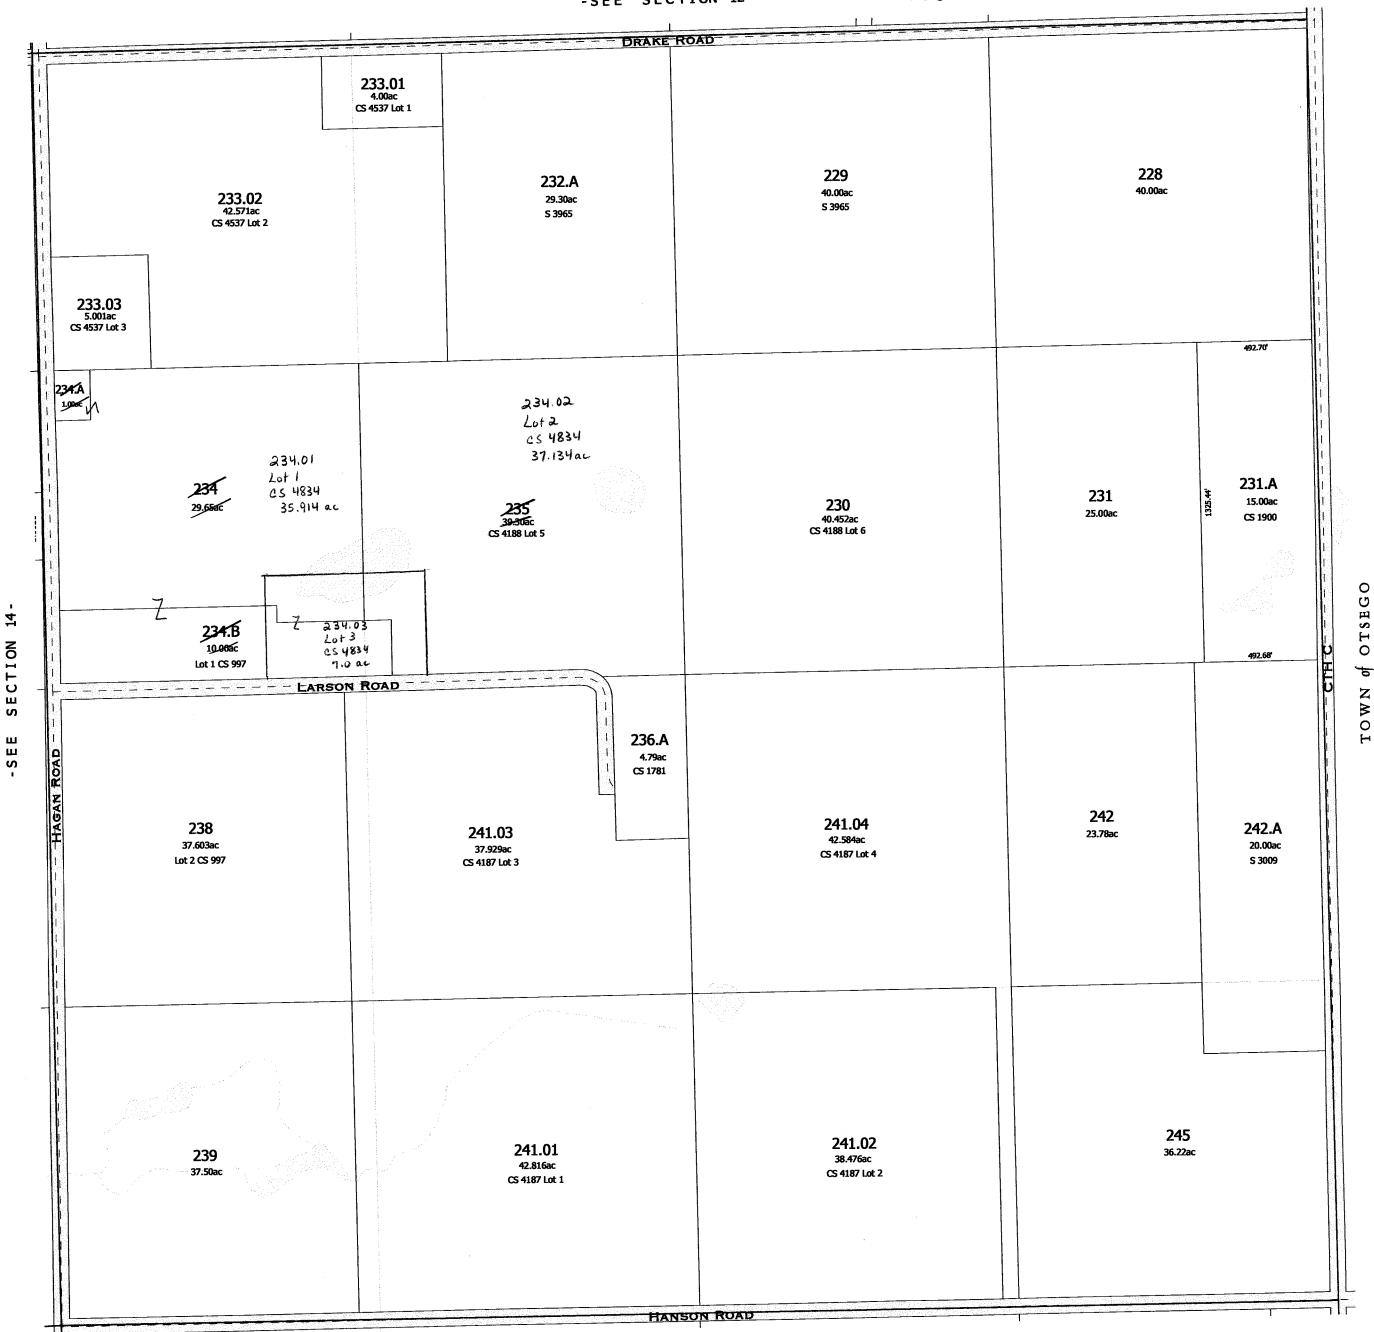

7 8 9 10 11 12 18 17 16 15 14 19 20 21 22 23 24 30 29 28 27 26 25 31 32 33 34 35 36

Replaced 2007

-SEE SECTION 12-

SEC.14 T.IIN. R.IOE.

One Inch Equals Four Hundred Feet TAX PARCEL MAP TOWN of LOWVILLE contained herein is advisory only. Map accuracy is limited to the quality of data obtained from other Public Records. This map is not intended to be a substitute for an actual field survey. Public Land Survey Base is derived from U.S.G.S. Topographic maps unless otherwise noted. Other sources of the Land Base may be actual survey data. Base map data is from the April 1995 Courty Digital Orthophotos and/or U.S.G.S. 1:24,000 scale Topographic series. The user is responsible for the improper use of the data contained herein. TOWN 11 NORTH RANGE 10 EAST COLUMBIA COUNTY, WISCONSIN Created by The Columbia County Land Information Office -GIS Section. JPB. May 2003. Replaced 2005 -SEE SECTION 11-DRAKE ROAD 246 L+1 247 40.00ac 250 40.00ac 40.00ac 251.01 35.00 0 251 249.A 249 248 39.00ac 253 42.00ac S 8420 15 SECTION TOLLEFSON ROAD -SEE 258 259 40.00ac 254 40.00ac 255 40.00ac 40.00ac 261 40.00ac 260 40.00ac 257 40.00ac 256 40.00ac -SEE SECTION 23-

One Inch Equals Four Hundred Feet TAX PARCEL MAP NOTE: This map was prepared for assessment use in accordance with the Wis. St. Stat. Chap. 70.09. All information contained herein is advisory only. Map accuracy is limited to the quality of data obtained from other Public Records. This map is not intended to be a substitute for an actual field survey. Public Land Survey Base is derived from U.S.G.S Topographic maps unless otherwise noted. Other sources of the Land Base may be actual survey data. Base map data is from the April 1995 County Digital Orthophotos and/or U.S.G.S. 1:24,000 scale Topographic series. The user is responsible for the improper use of the data contained herein. TOWN 11 NORTH RANGE 10 EAST COLUMBIA COUNTY, WISCONSIN Created by The Columbia County Land Information Office -GIS Section. JPB. February 2005. Replaced 2006 -SEE SECTION 11-DRAKE ROAD 246 **247** 40.00ac 250 40.00ac 40.00ac 251.01 35.00ac CS 4181 Lot 1 251.02 42.22ac CS 4181 Lot 2 249.A 1.00ac 249 248 39.00ac 253 42,00ac S 8420 15 SECTION TOLLEFSON ROAD 1253.1 -SEE 258 259 40.00ac 254 40.00ac 255 40.00ac 40.00ac 261 40.00ac 260 40.00ac 257 40.00ac 256 40.00ac