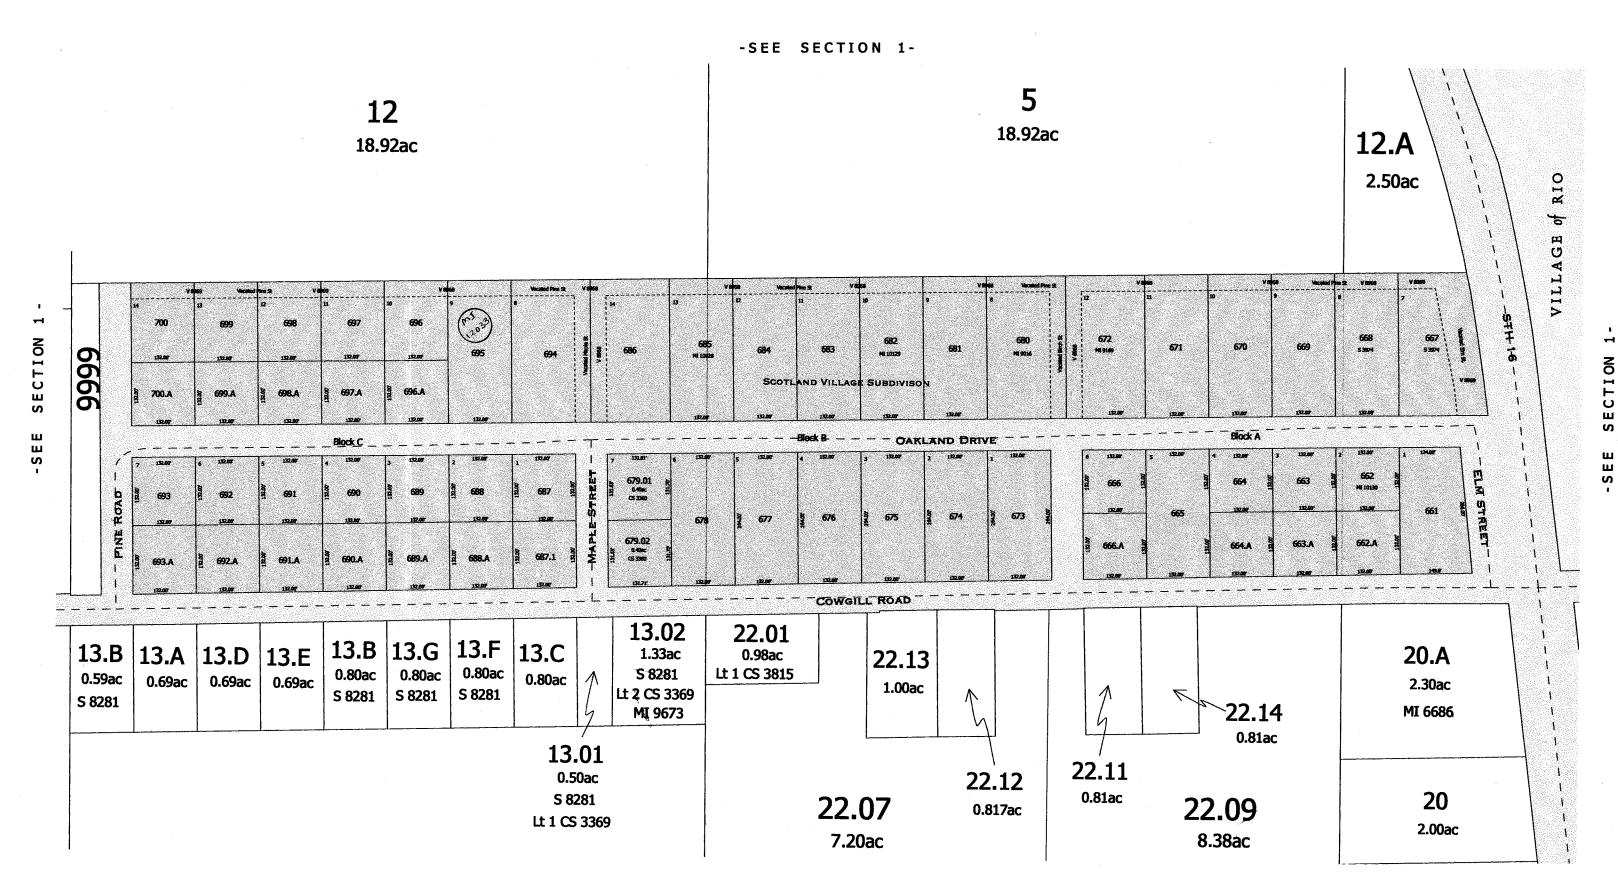

reated by The Columbia County Land Information Office -GIS Section, JPB, February 2005.

TOWN of LOWVILLE

TOWN 11 NORTH RANGE 10 EAST COLUMBIA COUNTY, WISCONSIN

Replaced 2009

-SEE SECTION 1-

Scotland Village S 2814

Created by The Columbia County Land Information Office -GIS Section. JPB. February 2007.

TAX PARCEL MAP

TOWN 11 NORTH RANGE 10 EAST COLUMBIA COUNTY, WISCONSIN

PAGE - PLAT INDEX

SUBDIVISION INDEX

Scotland Village S 2814