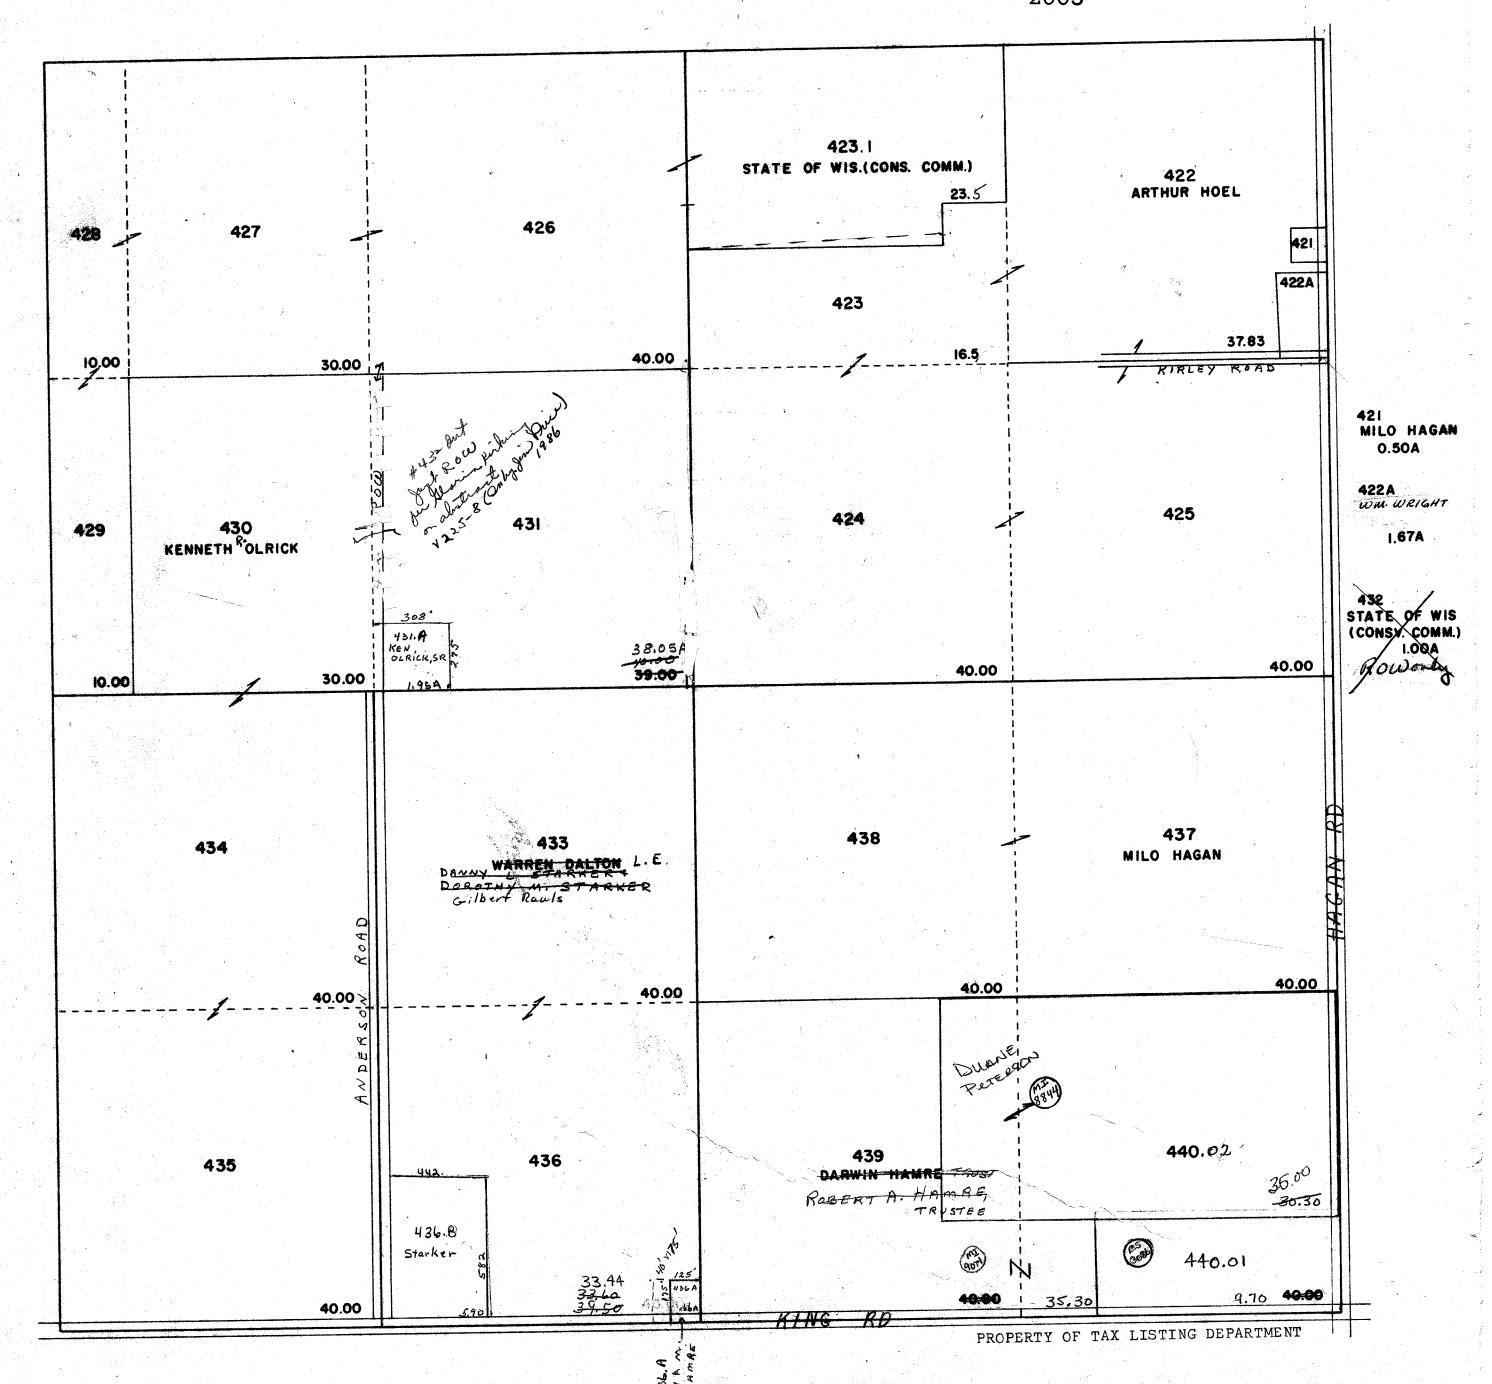

TAX PARCEL MAP

TOWN 11 NORTH RANGE 10 EAST COLUMBIA COUNTY, WISCONSIN

Created by The Columbia County Land Information Office -GIS Section. JPB. February 2007. Replaced 2009 -SEE SECTION 3-181.01 10.455ac CS 4168 Lot 1 175 176 177 20.00ac 18.50ac MI 5817 40.00ac 182 40.00ac 174 1.50ac 181.02 35.003ac CS 4168 Lot 2 178 180 35.00ac 39.20ac 183 184.01 40.00ac 35.051ac CS 3583 SECTION 179 5.00ac \$ 3976 SECTION \_ \_ \_ - - - - Huseth-ROAD -1330.62 -SEE 1330.62 189 190 185.02 40.00ac 40.00ac 35.00ac 186 Lot 2 CS 2381 S 3976 40.00ac MI 2672 Lot 1 CS 2381 185.01 5.00ac Lot 2 CS 2381 MI 2672 CS 4565 1152.88' 1330.62 192 191 45.00ac 35.00ac 188 187 Lt 3 CS 2387 MI 8191 40.00ac 188.A 1.00ac DRAKE ROAD