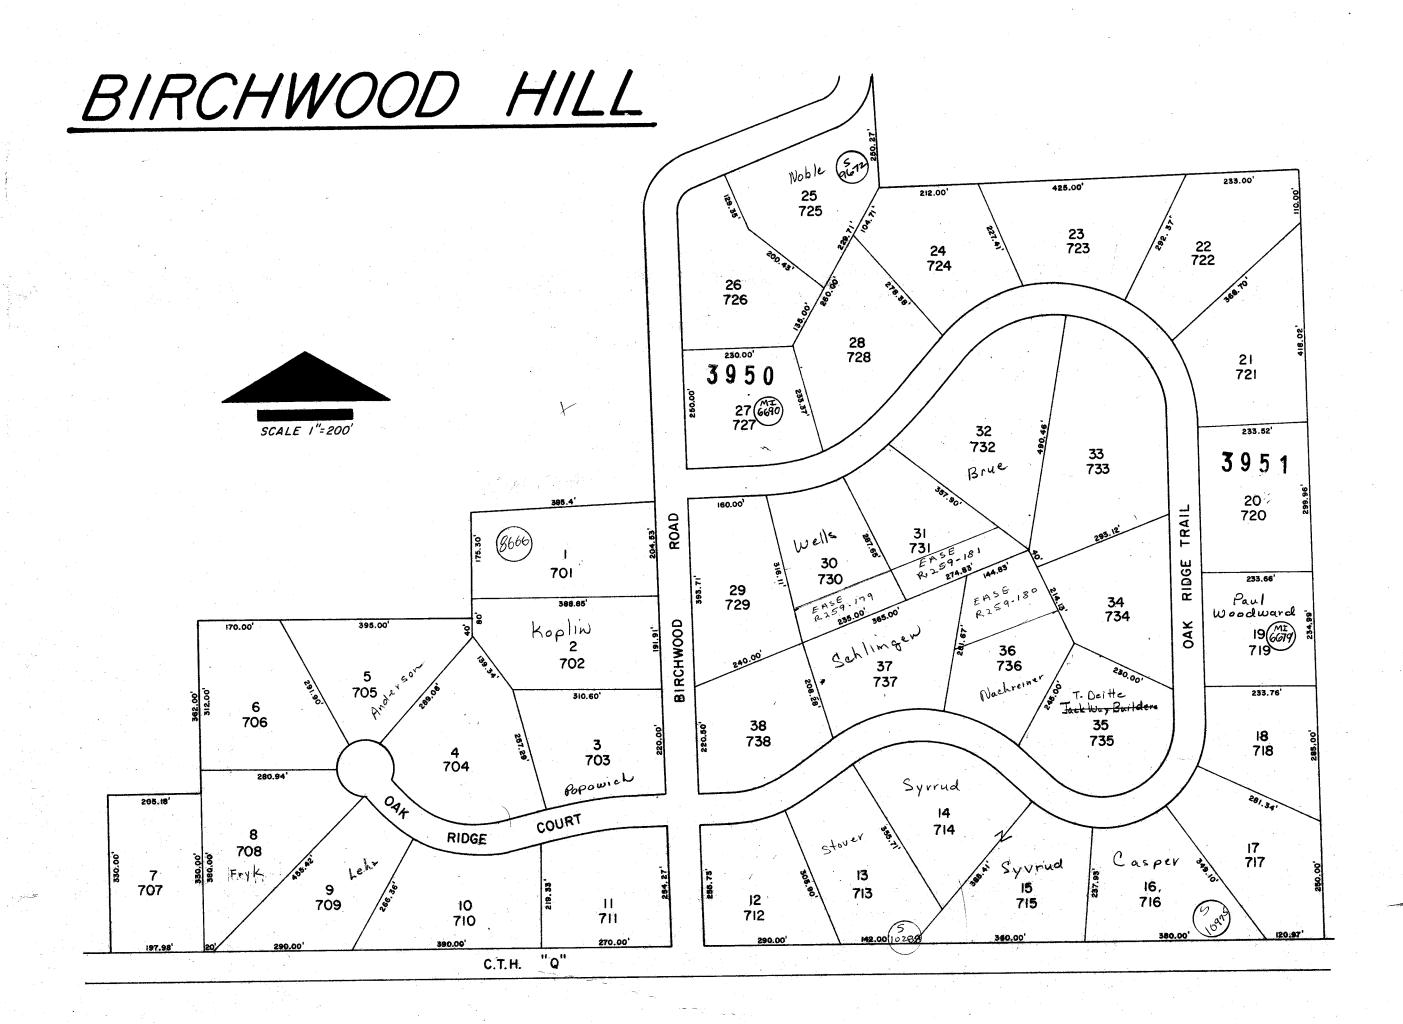

SEC.19 T.IIN. R.IOE.

Replaced 2°05

-SEE SECTION 19-

Birchwood Hill S 3492

SEC. 20 T.IIN. R.IOE.

-SEE SECTION 17-

Replaced

-SEE SECTION 29-

Birchwood Hill S 3492

TAX PARCEL MAP

TOWN 11 NORTH RANGE 10 EAST COLUMBIA COUNTY, WISCONSIN

Replaced