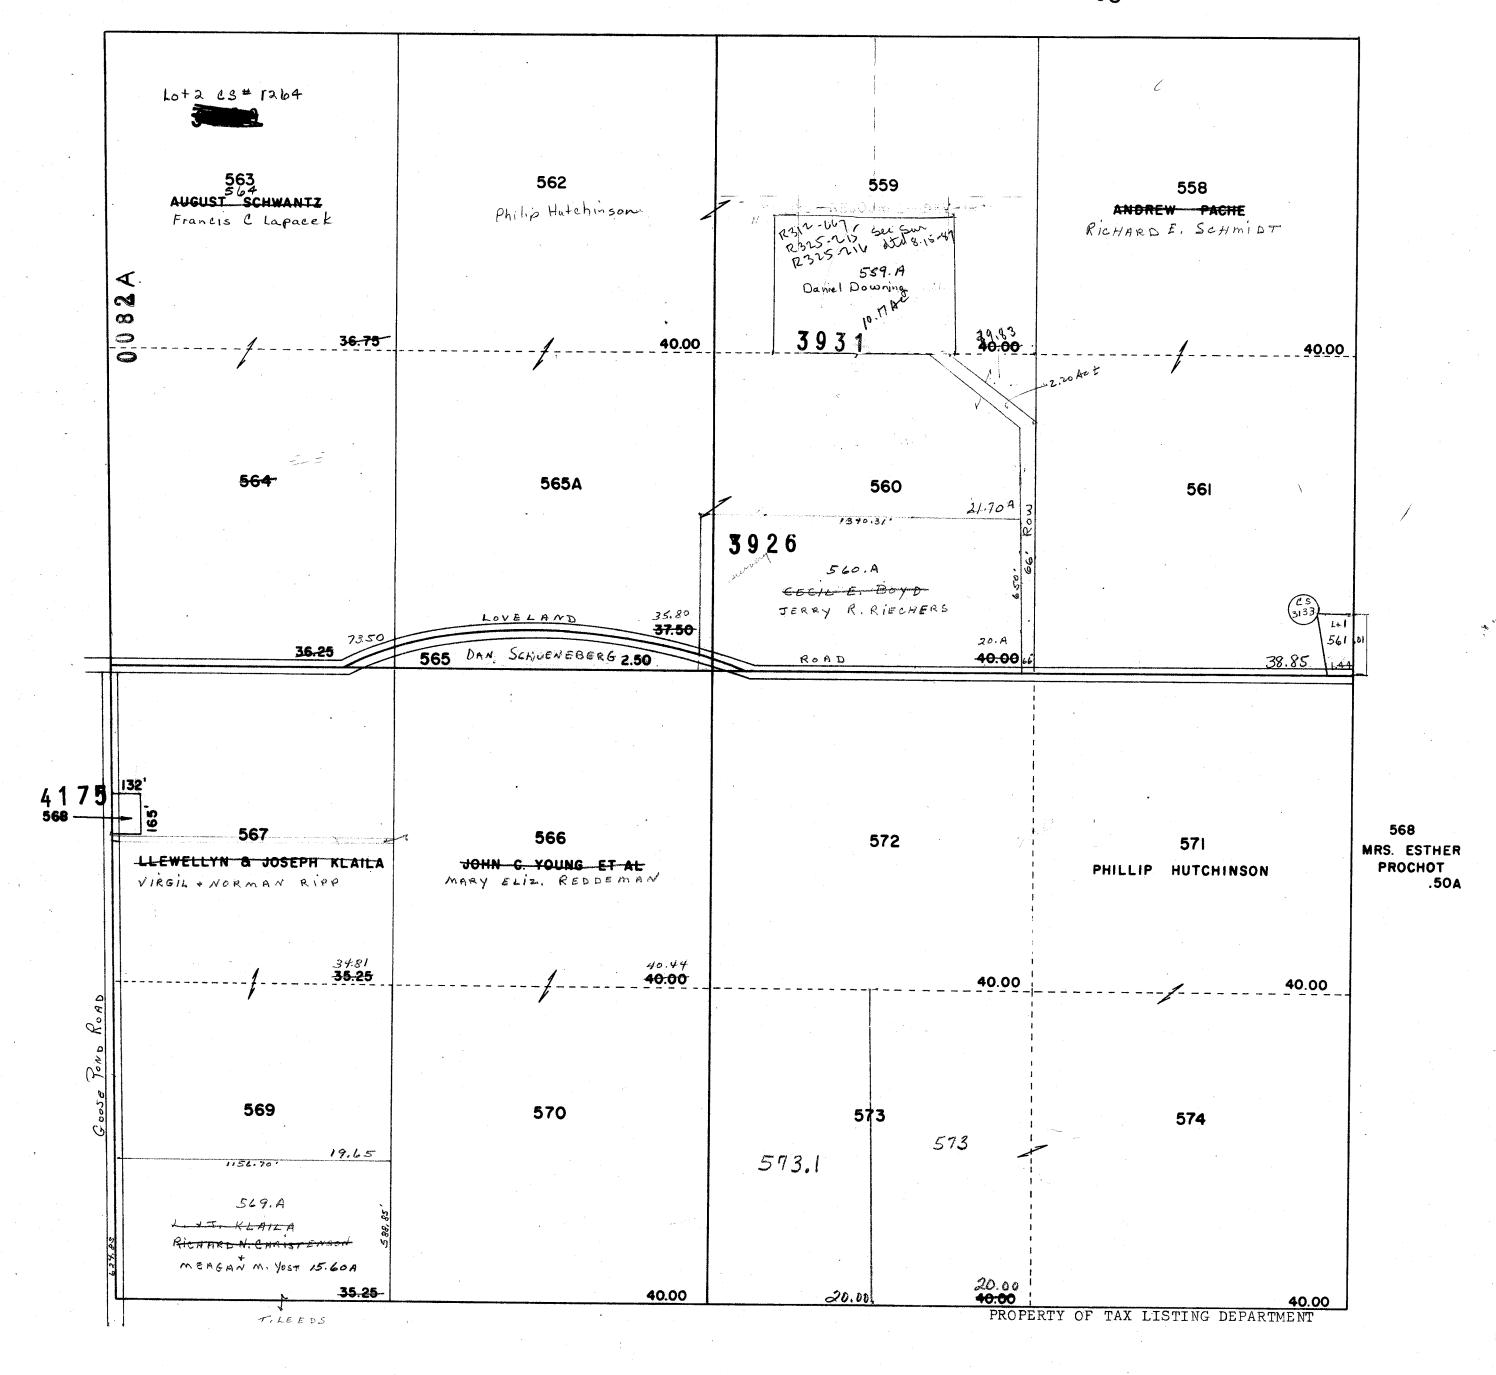

TOWN 11 NORTH RANGE 10 EAST
COLUMBIA COUNTY, WISCONSIN

TOWN 33 34 35 36

Replaced -SEE SECTION 29-2009 CITICS ----582 581 575 577 40.00ac 40.00ac 37.45ac 42.55ac S 1276 298.46 584.1 578.1 10.85ac 11.35ac 580.01 583 31.15ac 583.01 5.00ac 580 8.56ac CS 2272 34.50ac 561.01 584 578 1.44ac 29.15ac 29.15ac Lt 1 CS 3133 31. CTION SECTION LOVELAND ROAD S 590.A -SEE 7.765ac ш CS 1957 676.61 586 585 589 40.00ac 40.00ac 40.00ac 590 31.63ac 2008 591.02 31.20 ac **591** 38.73ac 587 40.00ac 588 **592** 40.00ac