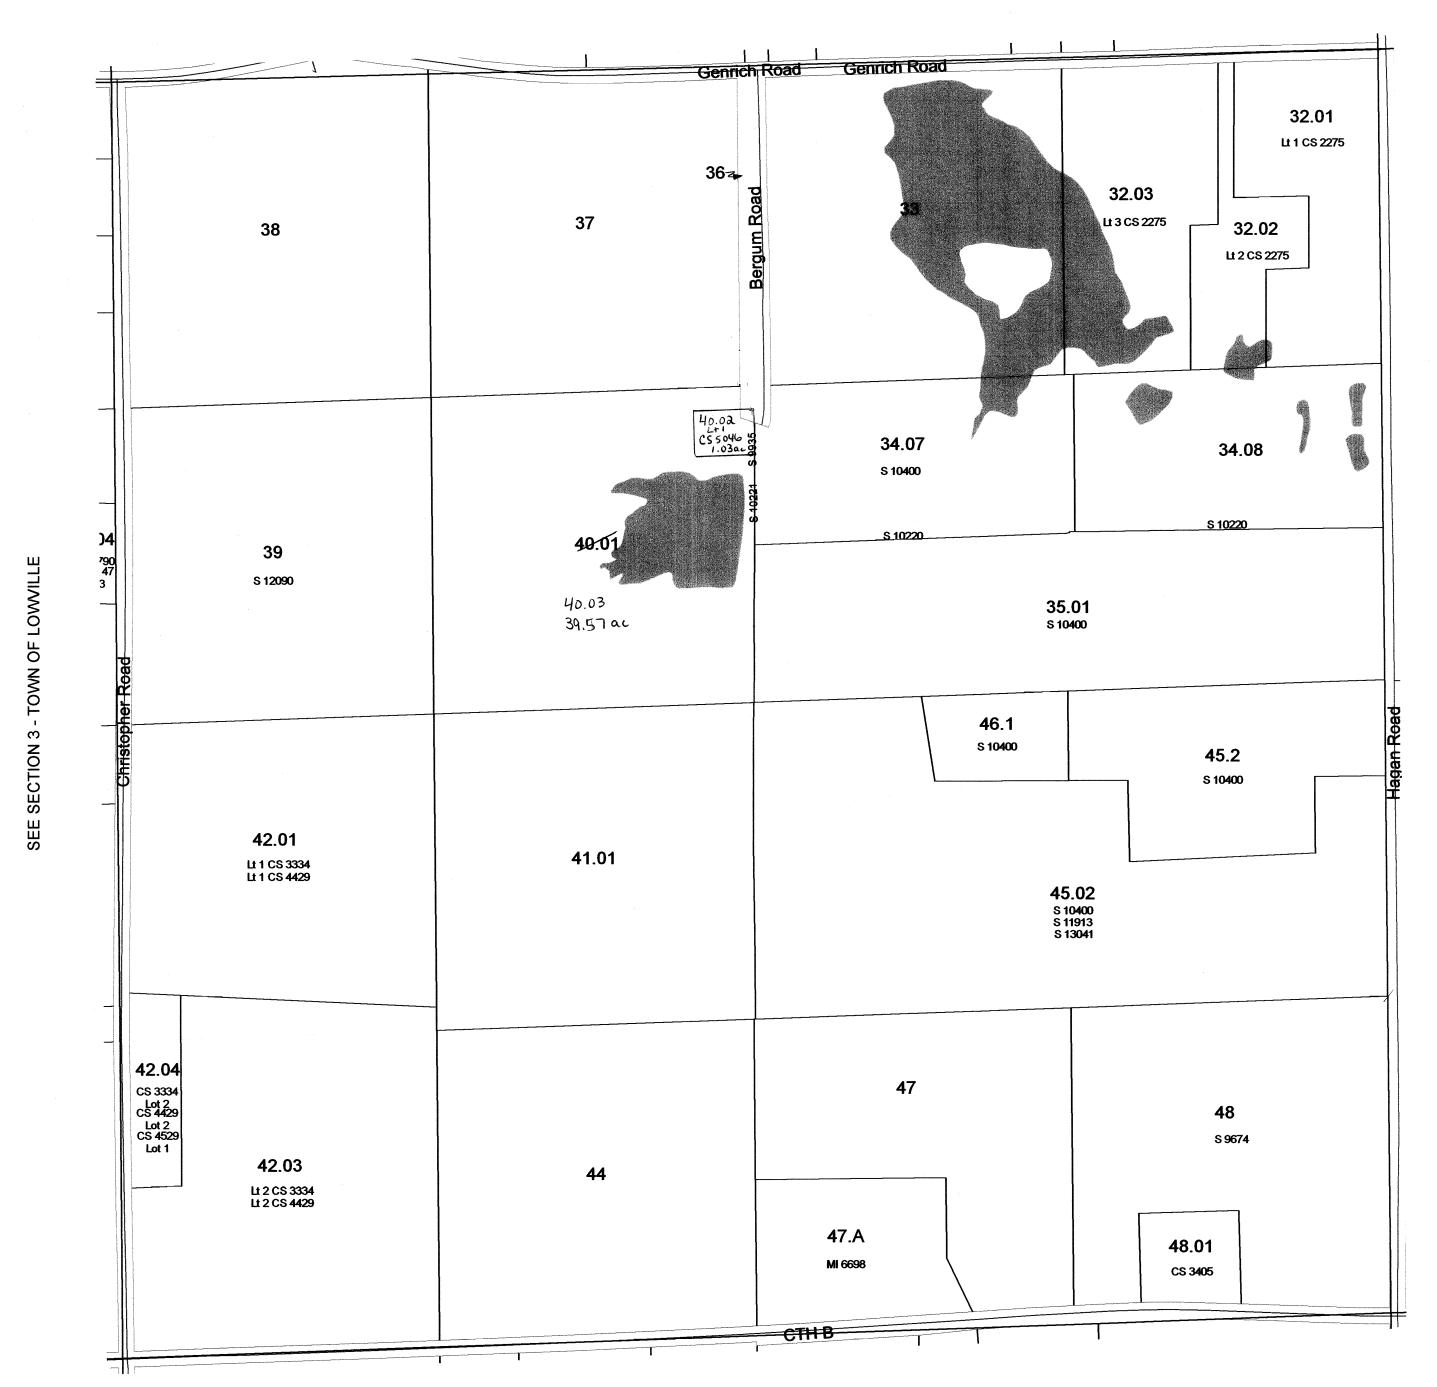

36 |  |

SEE SECTION 33 - TOWN OF WYOCENA



SEE SECTION 5 - TOWN OF LOWVILLE

SEE SECTION 3 - TOWN OF LOWVILLE

# TOWN OF LOWVILLE SECTION 3 T11N R10E

1 inch = 400 feet 1:4,800



| 6  | 5  | 4  |    | 2  | 1  |
|----|----|----|----|----|----|
| 7  | 8  | 9  | 10 | 11 | 12 |
| 18 | 17 | 16 | 15 | 14 | 13 |
| 19 | 20 | 21 | 22 | 23 | 24 |
| 30 | 29 | 28 | 27 | 26 | 25 |
| 31 | 32 | 33 | 34 | 35 | 36 |



SEE SECTION 2 - TOWN OF LOWVILLE

## TOWN OF LOWVILLE SECTION 2 T11N R10E

1 inch = 400 feet 1:4,800



|   | 6  | 5  | 4  | 3  |    | 17 |
|---|----|----|----|----|----|----|
|   | 7  | 8  | 9  | 10 | 11 | 12 |
| I | 18 | 17 | 16 | 15 | 14 | 13 |
|   | 19 | 20 | 21 | 22 | 23 | 24 |
|   | 30 | 29 | 28 | 27 | 26 | 25 |
|   | 31 | 32 | 33 | 34 | 35 | 36 |

SEE SECTION 35 - TOWN OF WYOCENA



SEE SECTION 1 - TOWN OF LOWVILLE

SECTION 1 T11N R10E

1 inch = 200 feet 1:2,400



| 6  | 5  | 4  | 3  | 2  | ;  |
|----|----|----|----|----|----|
| 7  | 8  | 9  | 10 | 11 | 12 |
| 18 | 17 | 16 | 15 | 14 | 13 |
| 19 | 20 | 21 | 22 | 23 | 24 |
| 30 | 29 | 28 | 27 | 26 | 25 |
| 31 | 32 | 33 | 34 | 35 | 36 |

SEE SECTION 1 - TOWN OF LOWVILLE





| 6  | 5  | 4  | 3  | 2  | 1  |