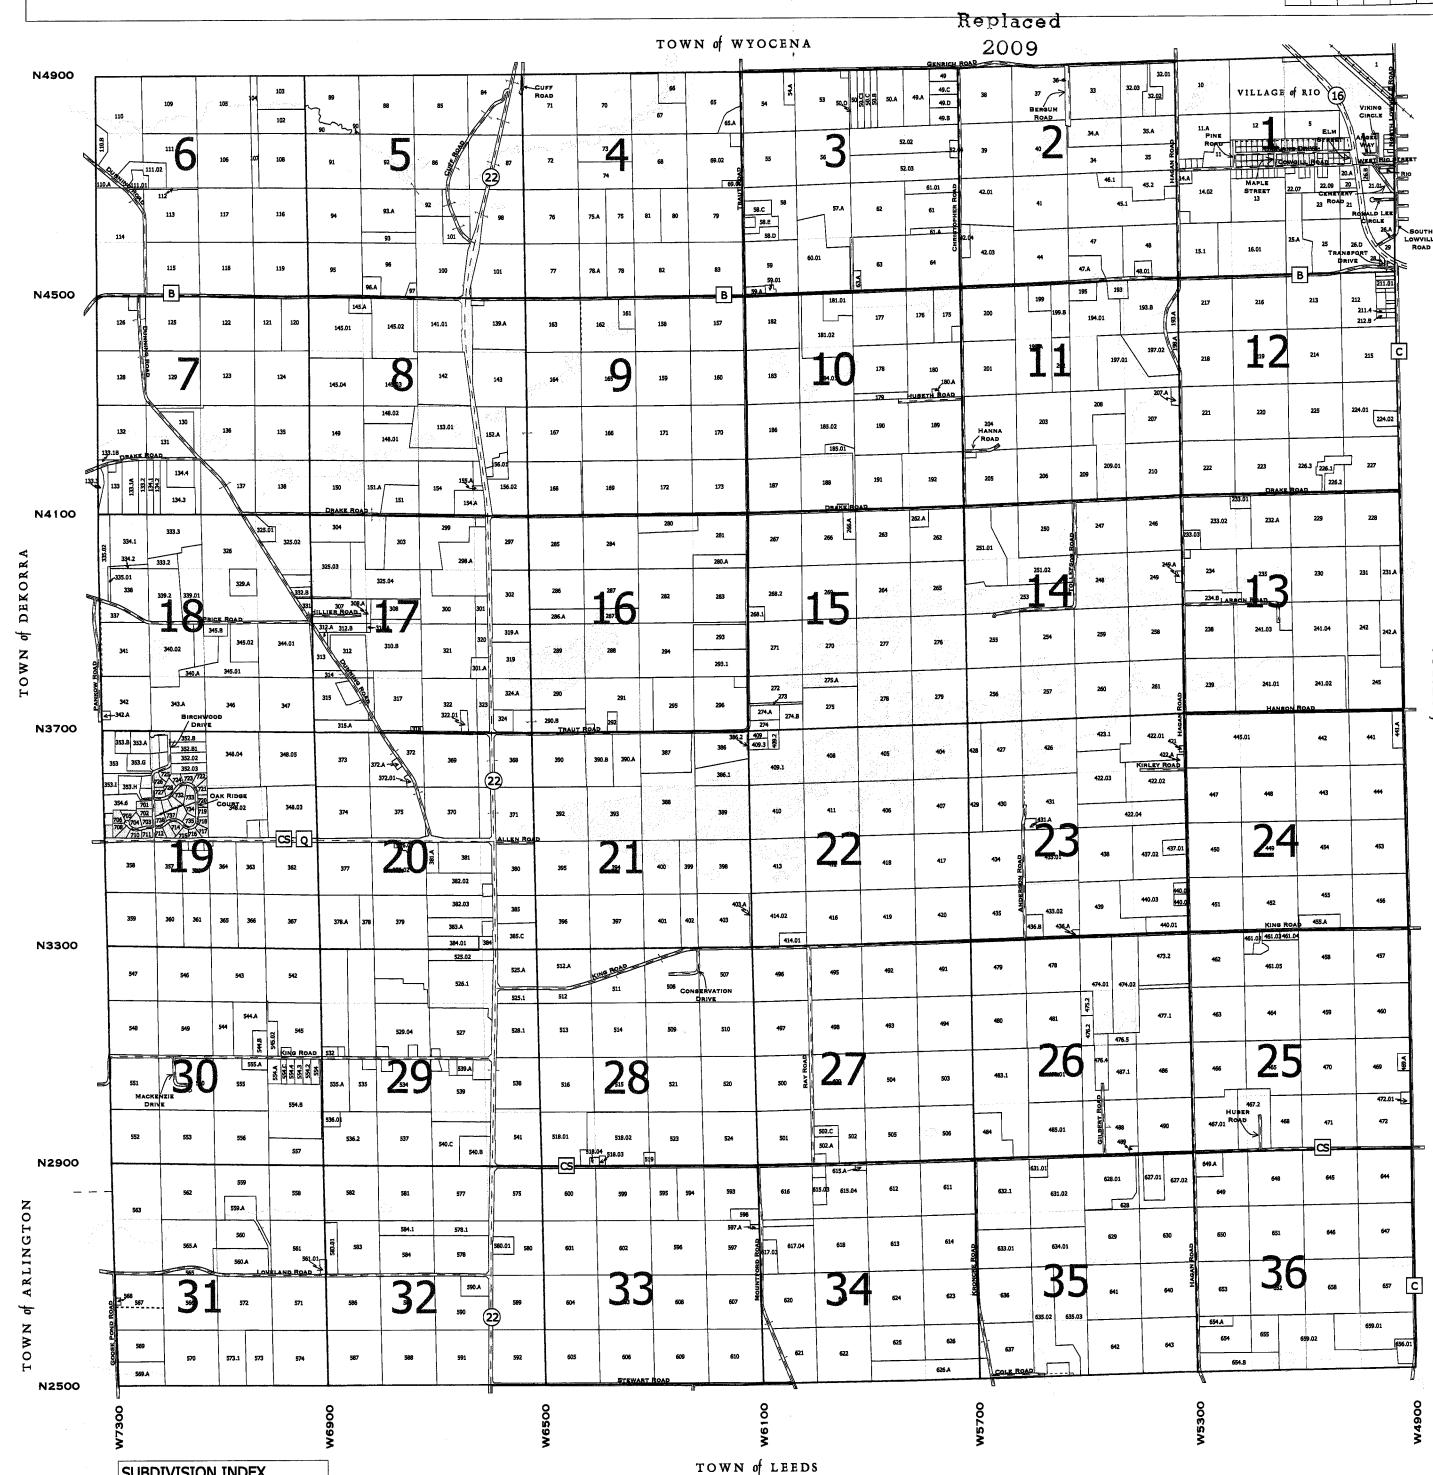

1 inch = 400 feet 1:4,800

| 6  | 5  | 4  | 3  | 2  | 1  |
|----|----|----|----|----|----|
| 7  | 8  | 9  | 10 | 11 | 12 |
| 18 | 17 | 16 | 15 | 14 | 13 |
| 19 | 20 |    | 22 | 23 | 24 |
| 30 | 29 | 28 | 27 | 26 | 25 |
| 31 | 32 | 33 | 34 | 35 | 36 |