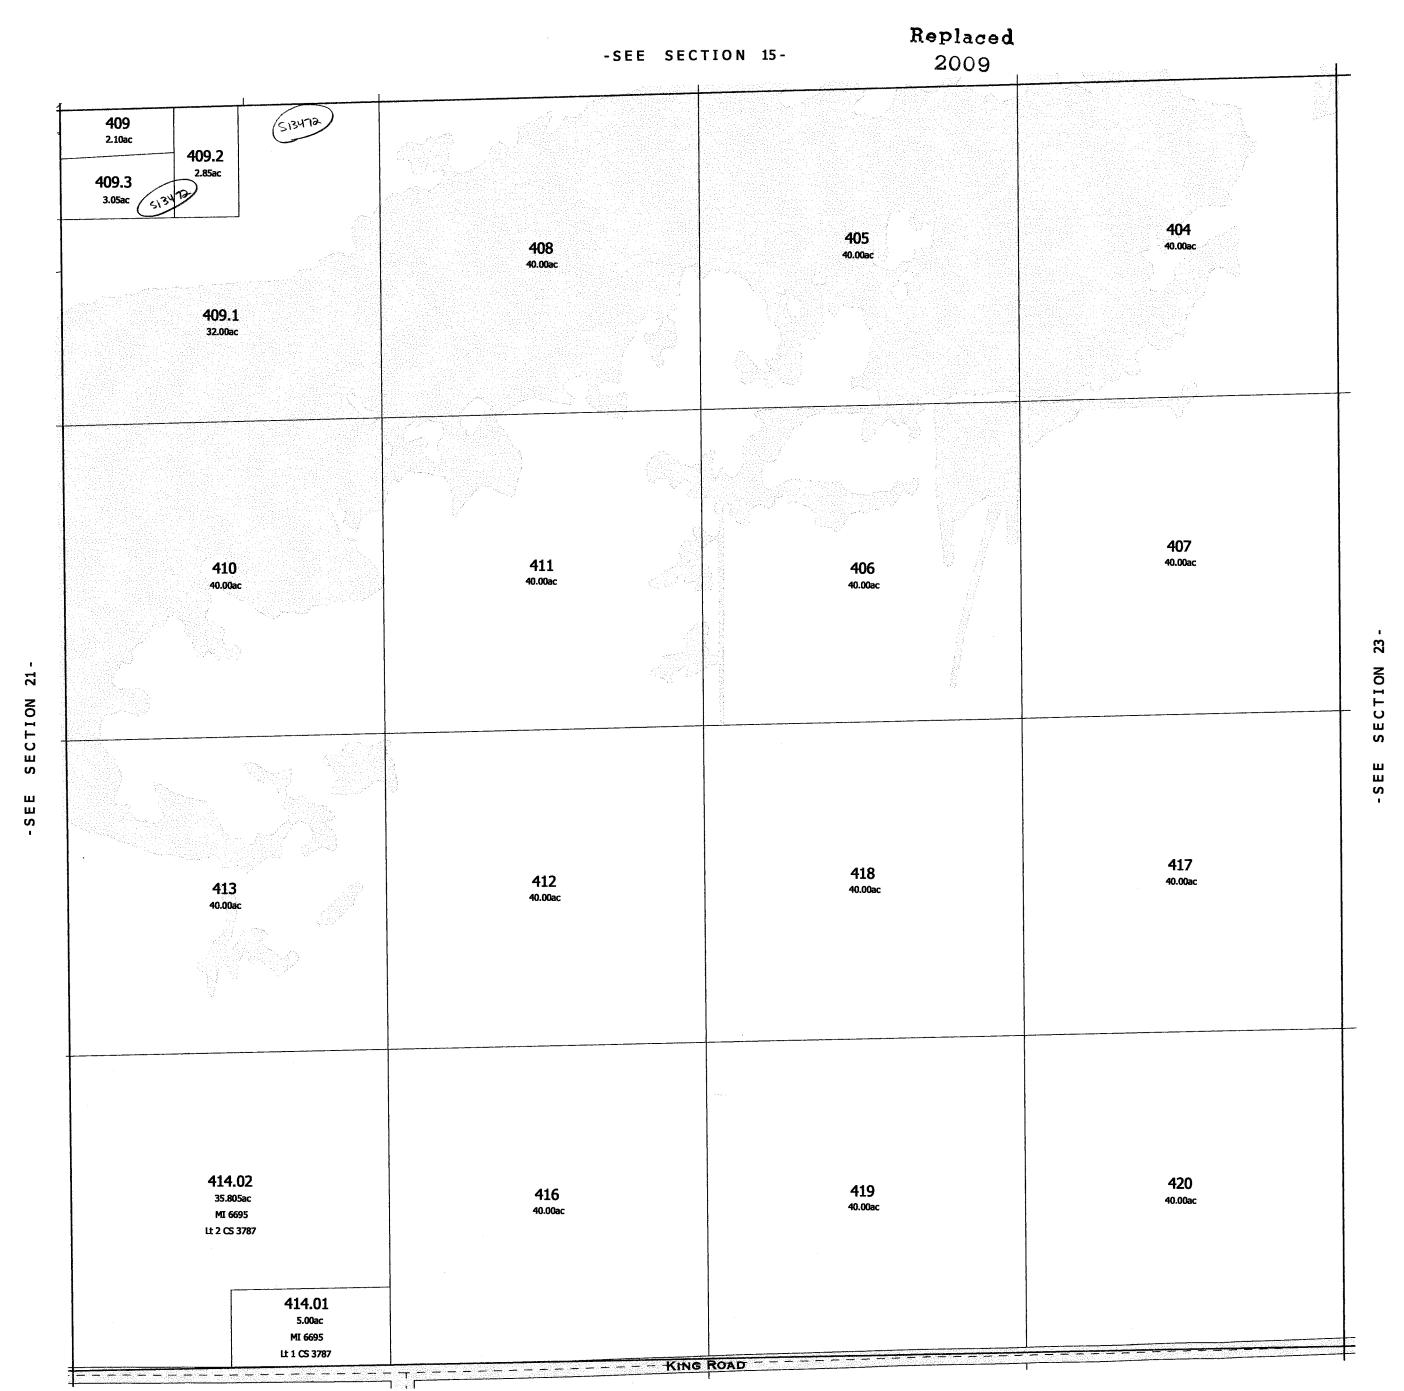

SEC.6 T.IIN. R.IOE.

SEC.7 T.IIN. R.IOE.

SEC. 8 T.IIN. R.IOE.

One Inch Equals Four Hundred Feet TAX PARCEL MAP NOTE: This map was prepared for assessment use in accordance with the Wis. St. Stat. Chap. 70.09. All information contained herein is advisory only. Map accuracy is limited to the quality of data obtained from other Public Records. This map is not intended to be a substitute for an actual field survey. Public Land Survey Base is derived from U.S.G.S Topographic maps unless otherwise noted. Other sources of the Land Base may be actual survey data. Base map data is from the April 1995 County Digital Orthophotos and/or U.S.G.S. 1:24,000 scale Topographic series. The user is responsible for the improper use of the data contained herein. TOWN 11 NORTH RANGE 10 EAST COLUMBIA COUNTY, WISCONSIN Created by The Columbia County Land Information Office -GIS Section. JPB. May 2003. Replaced 2004 -SEE SECTION 5egri≟ le 140 1.25ac 145.A 5.00ac CS 1887 563.90 41 145 145,01 36.943C 139.A 141.01 35.00ac \_40.00ac... Lot 1 CS 2088 47.19 35.01 CS 3987 142 145 145.04 143 35.00ac 41.47ac 35.00 A CS 2183 35.00A CS 2170 7-9 SECTION STH-22 SECTION 148.02 11.77ac S E E Lot 2 CS 2321 153.01 35.00aç CS 2191 149 152.A 167 40.00ac 56.03ac 19.30ac 148.01 CS 2919 Lot 1 CS 1407 35.00ac Lot 1 CS 2321 MI 8451 -156.A 151.A 0.96ac 155 Lot 2 CS 1407 40.00ac 154 4.00ac S 3999 33.98ac 155.A 150 40.00ac 0.57ac 156 CS 1298 33.15ac 151 154.A 14.70ac 10.00ac S 3972 DRAKE RUAD TRAKE ROAD

-SEE SECTION 17-

One Inch Equals Four Hundred Feet TAX PARCEL MAP 1/8 FEET NOTE: This map was prepared for assessment use in accordance with the Wis. St. Stat. Chap. 70.09. All information contained herein is advisory only. Map accuracy is limited to the quality of data obtained from other Public Records. This map is not intended to be a substitute for an actual field survey. Public Land Survey Base is derived from U.S.G.S. Topographic maps unless otherwise noted. Other sources of the Land Base may be actual survey data. Base map data is from the April 1995 County Digital Orthophotos and/or U.S.G.S. 1:24,000 scale Topographic series. The user is responsible for the improper use of the data contained herein. 27 TOWN 11 NORTH RANGE 10 EAST COLUMBIA COUNTY, WISCONSIN Created by The Columbia County Land Information Office -GIS Section. JPB. March 2004. Replaced 200**5** -SEE SECTION 5-140 1.25ac 145.A 5.00ac CS 1887 563.90 139.A 141.01 35.00ac 145.02 35.01ac CS 3987 145.01 Lot 1 CS 2088 35.53ac CS 3988 Lot 2 47.19ac CS 3988 Lot 1 142 143 35.00ac 41.47ac CS 2183 145.03 35.00ac CS 3988 Lot 3 CS 2170 145.04 35.00ac CS 3988 Lot 4 σ SECTION SECTION 148.02 SEE 11.77ac ш Lot 2 CS 2321 ш 153.01 35.00ac CS 2191 152.A 167 149 56.03ac 19.30ac 40.00ac CS 2919 Lot 1 CS 1407 148.01 35.00ac Lot 1 CS 2321 MI 8451 156.A 0.96ac 151.A 155 Lot 2 CS 1407 40.00ac 4.00ac 154 S 3999 33.98ac 155.A 0.57ac 156 /56.02 33.15ac 27.94ac 150 CS 1298 40.00ac 151 154.A 14.70ac 10.00ac S 3972 DRAKE ROAD -SEE SECTION 17-