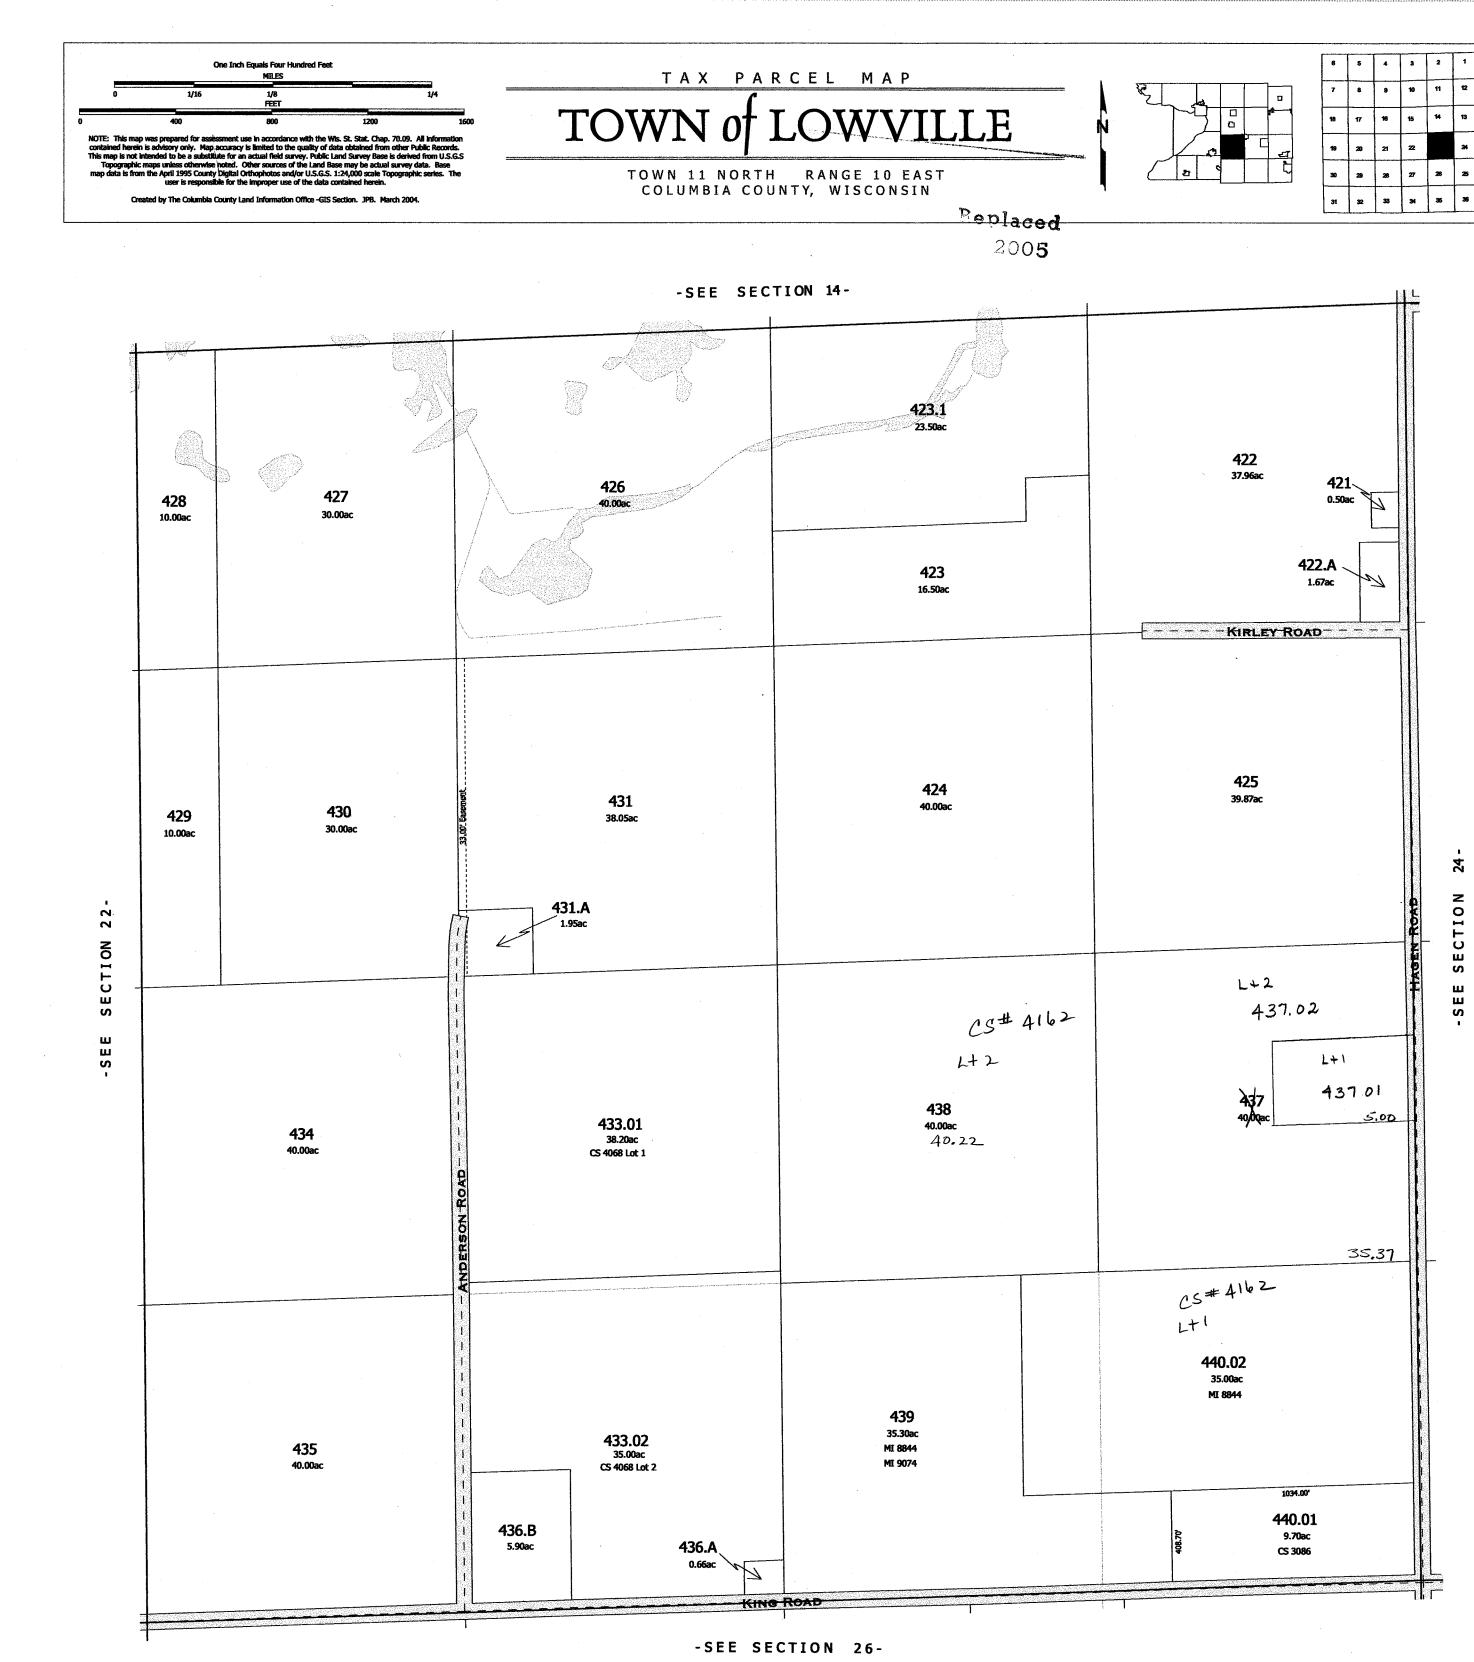

-SEE SECTION 14-

SECTION

One Inch Equals Four Hundred Feet

MILES

0 1/16 1/8 1/8 1/4

FEET

0 400 800 1200 1600

NOTE: This map was prepared for assessment use in accordance with the Wis. St. Stat. Chap. 70.09. All information contained herein is advisory only. Map accuracy is limited to the quality of data obtained from other Public Records. This map is not intended to be a substitute for an actual field survey. Public Land Survey Base is derived from U.S.G.S

Topographic maps unless otherwise noted. Other sources of the Land Base may be actual survey data. Base map data is from the April 1995 County Digital Orthophotos and/or U.S.G.S. 1:24,000 scale Topographic series. The user is responsible for the improper use of the data contained herein.

Created by The Columbia County Land Information Office -GIS Section. JPB. May 2003.

TAX PARCEL MAP

# TOWN of LOWVILLE

TOWN 11 NORTH RANGE 10 EAST COLUMBIA COUNTY, WISCONSIN

7 8 9 10 11

18 17 16 15 14 13

19 20 21 22 23 24

30 28 28 27 28 25

31 32 33 34 36 36

Replaced