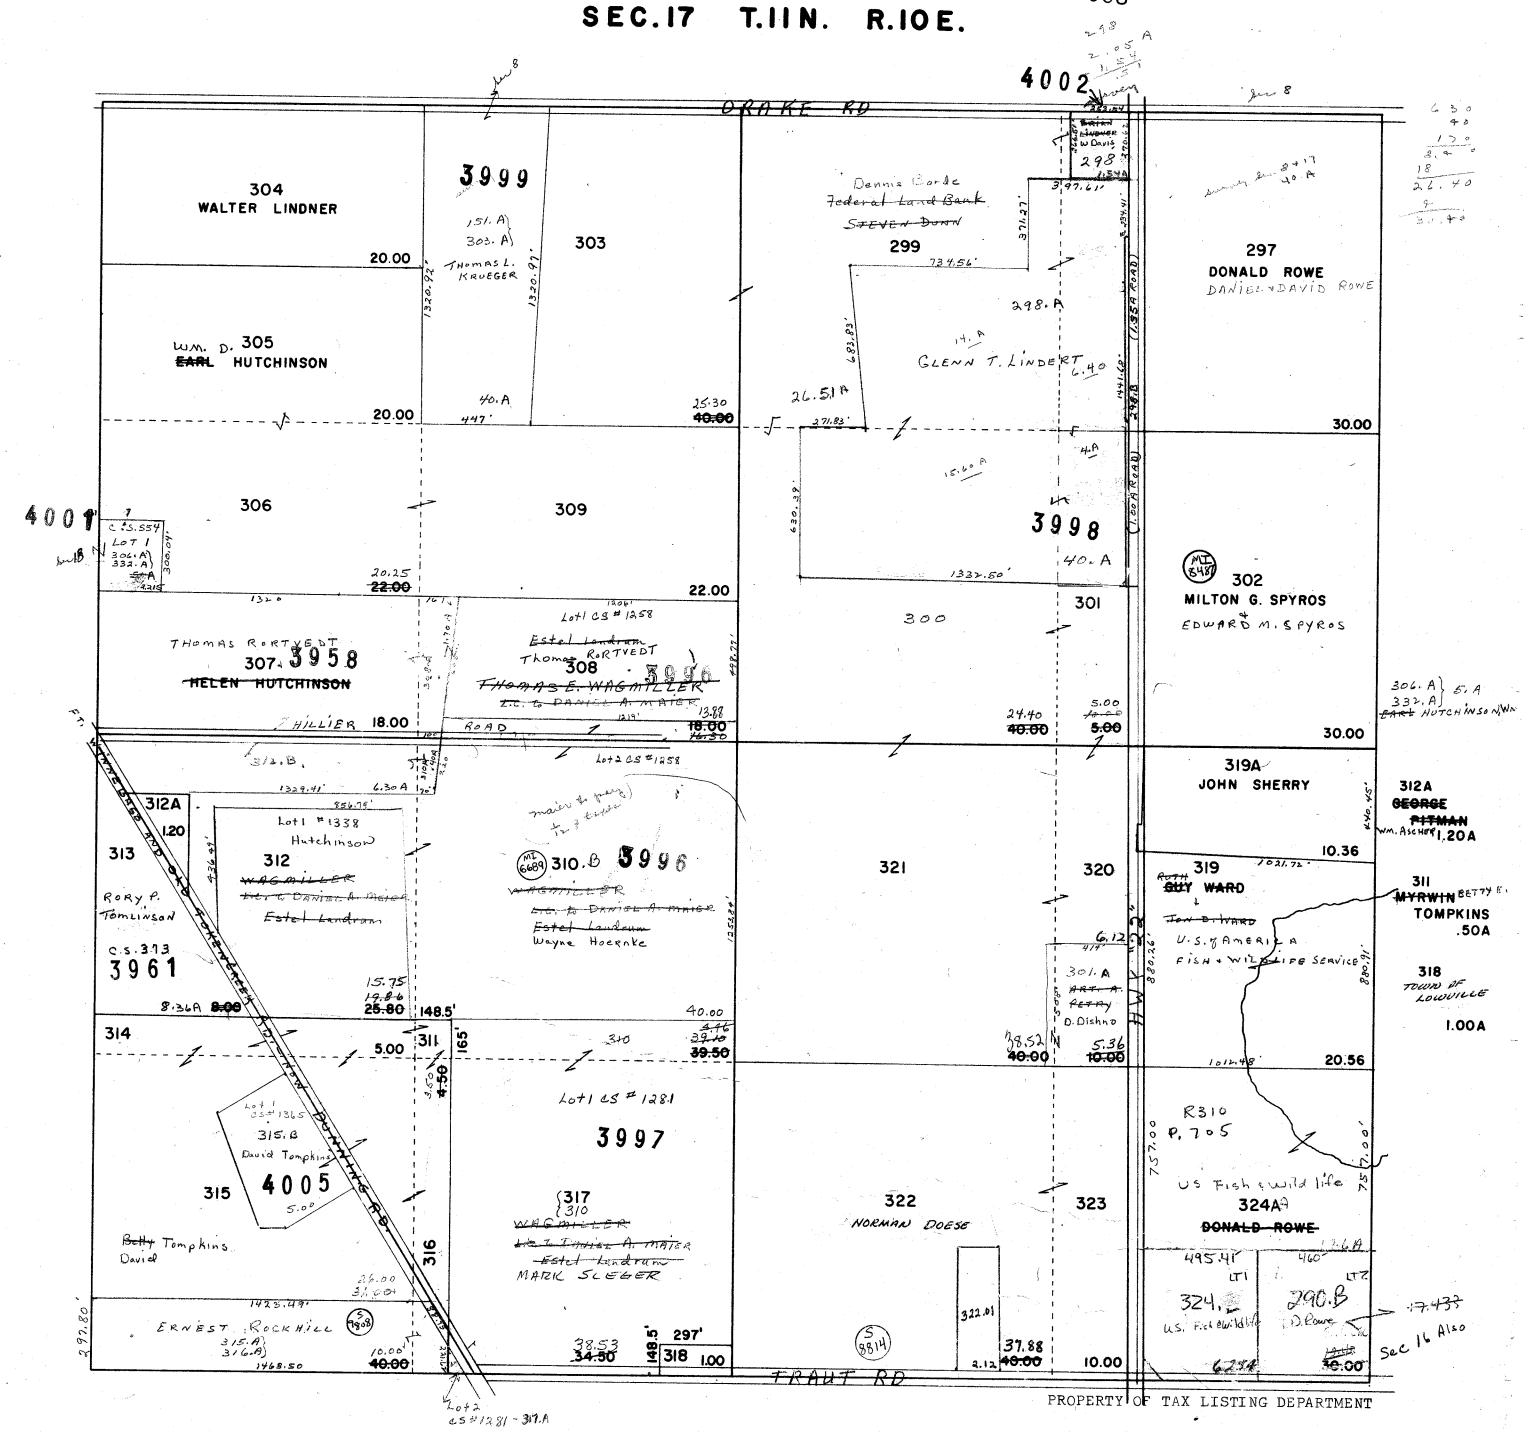

-SEE SECTION 17-

One Inch Equals Four Hundred Feet TAX PARCEL MAP 1/8 FEET NOTE: This map was prepared for assessment use in accordance with the Wis. St. Stat. Chap. 70.09. All information contained herein is advisory only. Map accuracy is limited to the quality of data obtained from other Public Records. This map is not intended to be a substitute for an actual field survey. Public Land Survey Base is derived from U.S.G.S. Topographic maps unless otherwise noted. Other sources of the Land Base may be actual survey data. Base map data is from the April 1995 County Digital Orthophotos and/or U.S.G.S. 1:24,000 scale Topographic series. The user is responsible for the improper use of the data contained herein. 27 TOWN 11 NORTH RANGE 10 EAST COLUMBIA COUNTY, WISCONSIN Created by The Columbia County Land Information Office -GIS Section. JPB. March 2004. Replaced 200**5** -SEE SECTION 5-140 1.25ac 145.A 5.00ac CS 1887 563.90 139.A 141.01 35.00ac 145.02 35.01ac CS 3987 145.01 Lot 1 CS 2088 35.53ac CS 3988 Lot 2 47.19ac CS 3988 Lot 1 142 143 35.00ac 41.47ac CS 2183 145.03 35.00ac CS 3988 Lot 3 CS 2170 145.04 35.00ac CS 3988 Lot 4 σ SECTION SECTION 148.02 SEE 11.77ac ш Lot 2 CS 2321 ш 153.01 35.00ac CS 2191 152.A 167 149 56.03ac 19.30ac 40.00ac CS 2919 Lot 1 CS 1407 148.01 35.00ac Lot 1 CS 2321 MI 8451 156.A 0.96ac 151.A 155 Lot 2 CS 1407 40.00ac 4.00ac 154 S 3999 33.98ac 155.A 0.57ac 156 /56.02 33.15ac 27.94ac 150 CS 1298 40.00ac 151 154.A 14.70ac 10.00ac S 3972 DRAKE ROAD -SEE SECTION 17-