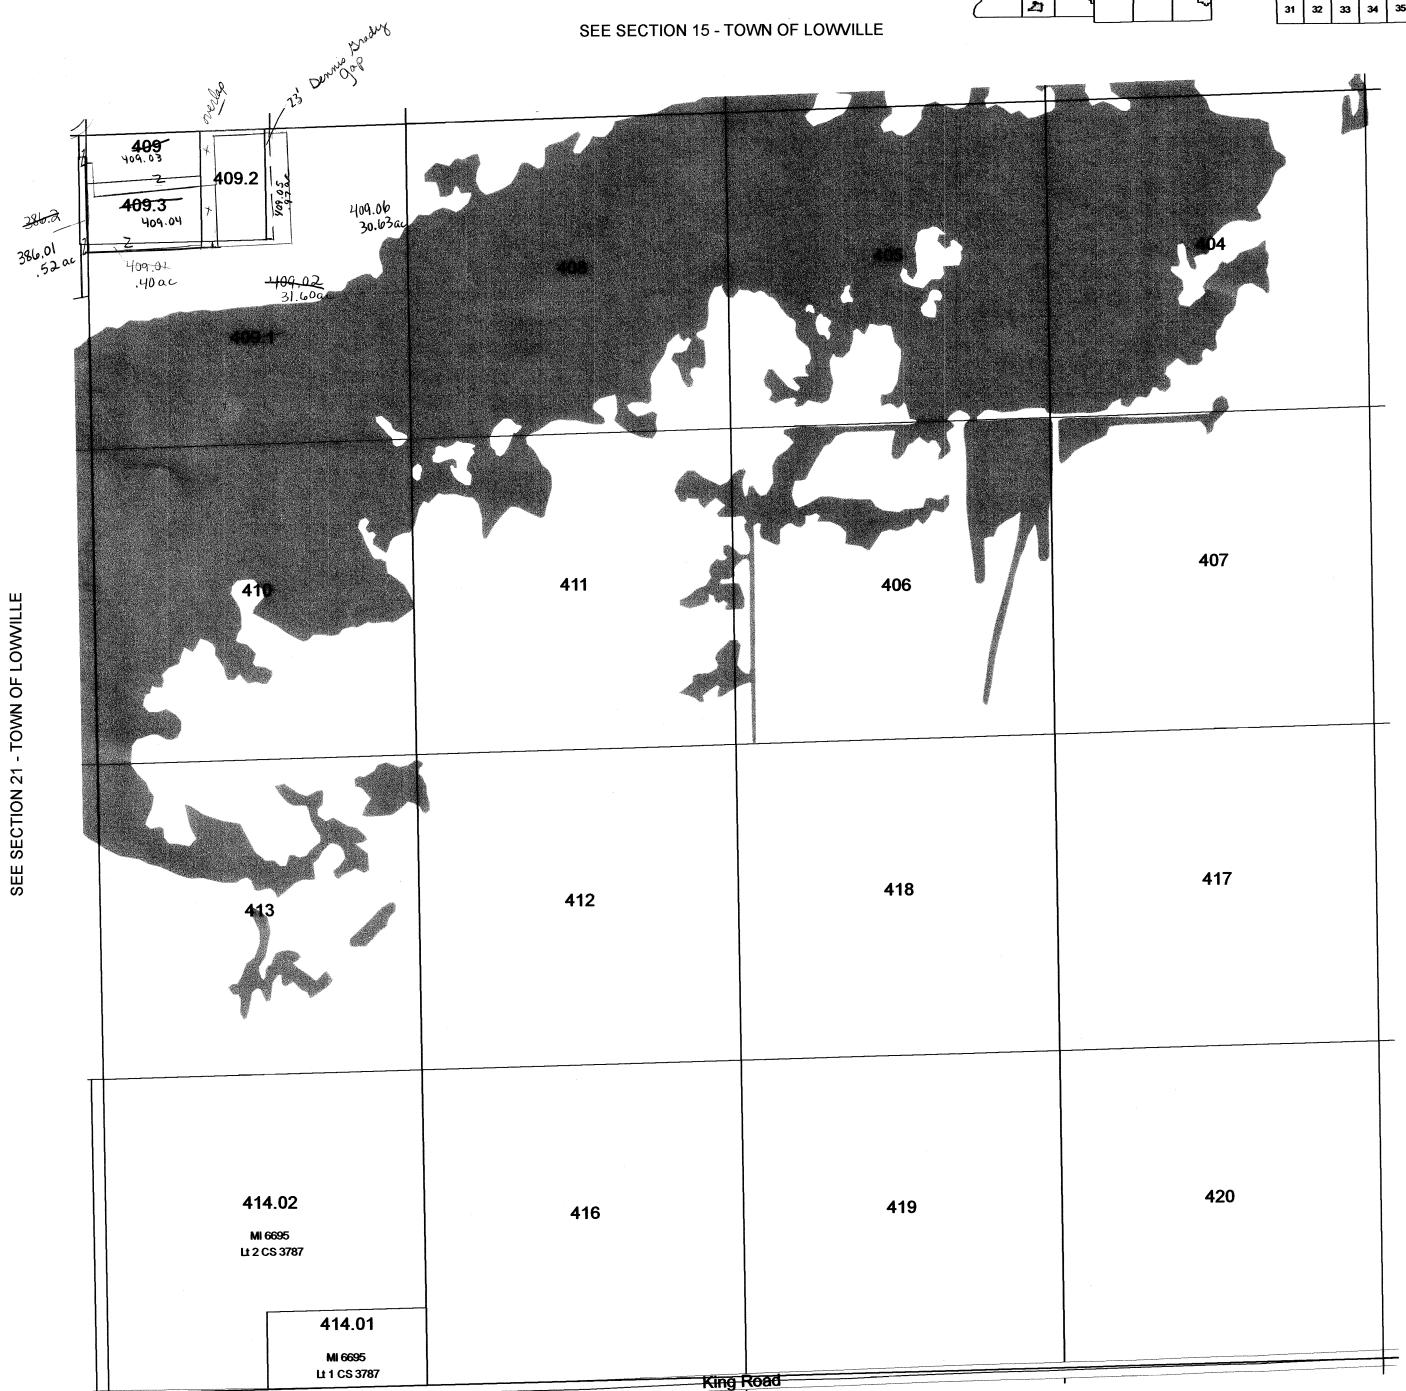

TAX PARCEL MAP

TOWN 11 NORTH RANGE 10 EAST COLUMBIA COUNTY, WISCONSIN

Created by The Columbia County Land Information Office -GIS Section. JPB. February 2007. Replaced 2009 -SEE SECTION 3-181.01 10.455ac CS 4168 Lot 1 175 176 177 20.00ac 18.50ac MI 5817 40.00ac 182 40.00ac 174 1.50ac 181.02 35.003ac CS 4168 Lot 2 178 180 35.00ac 39.20ac 183 184.01 40.00ac 35.051ac CS 3583 SECTION 179 5.00ac \$ 3976 SECTION \_ \_ \_ - - - - Huseth-ROAD -1330.62 -SEE 1330.62 189 190 185.02 40.00ac 40.00ac 35.00ac 186 Lot 2 CS 2381 S 3976 40.00ac MI 2672 Lot 1 CS 2381 185.01 5.00ac Lot 2 CS 2381 MI 2672 CS 4565 1152.88' 1330.62 192 191 45.00ac 35.00ac 188 187 Lt 3 CS 2387 MI 8191 40.00ac 188.A 1.00ac DRAKE ROAD