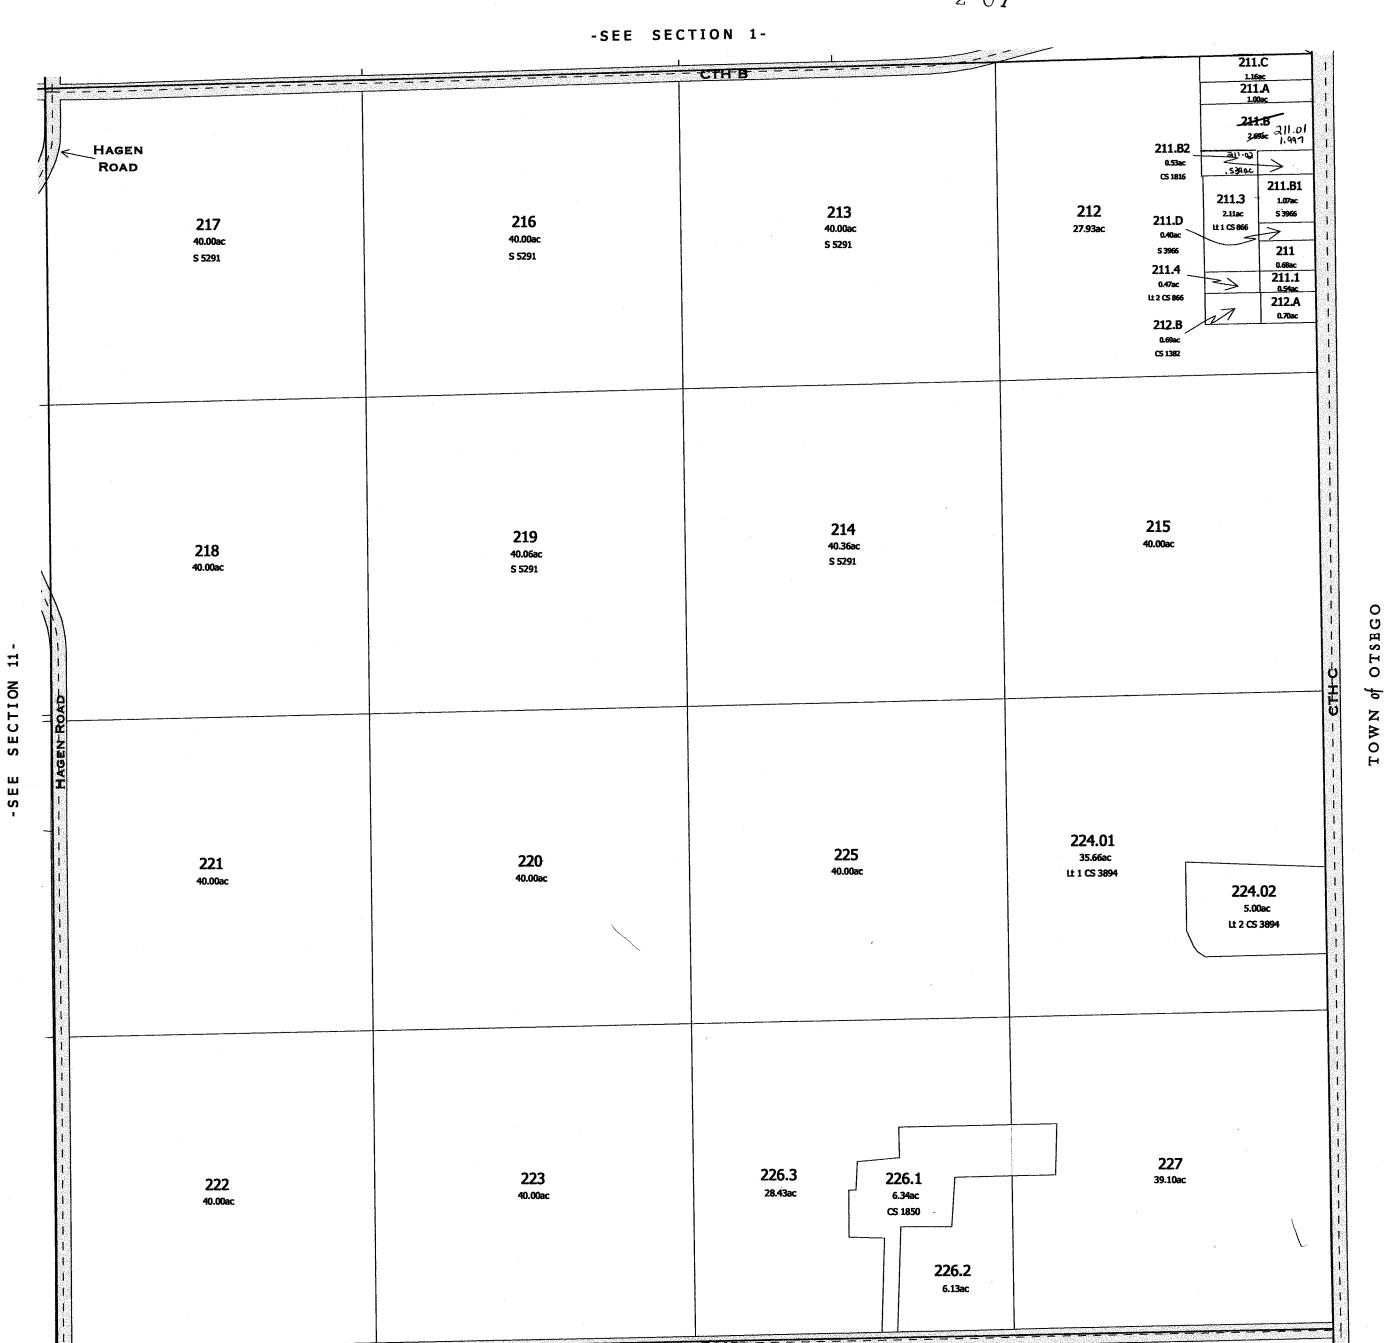

30 29 28 27 26 25

31 32 33 34 35 38

Replaced 2009

2009 -SEE SECTION 1-211.C 1.16ac 211.A 211.01 211.01 1.578a 211.02 211.B2 0.539ac 0.53ac CS 1816 2008 HAGAN .211.05 ROAD CS 4850 211.81 213 212 216 211.D 0.40ac S 396 217 27.93ac 2008 40.00ac 211.06 L+ 2 C54850 .70 ac 40.00ac S 5291 40.00ac S 5291 S 5291 211.4 \_ 0.47ac ut 2 CS 866 211.1 0.54ac 212.B 0.69ac CS 1382 212.A 0.70ac 215 214 219 40.00ac 40.36ac 218 40.06ac S 5291 40.00ac S 5291 OWN of OTSEGO SECTION SEE 224.01 225 35.66ac 220 221 40.00ac Lt 1 CS 3894 40.00ac 40.00ac 224.02 220.01 5.00ac 220.02 Lt 2 CS 3894 22.15 ac CS 4717 35.70 ac 220.03 22.15 ac 227 39.10ac 226.3 223 40.00ac 226.1 222 40.00ac 28.43ac 6.34ac CS 1850 226.2 6.13ac