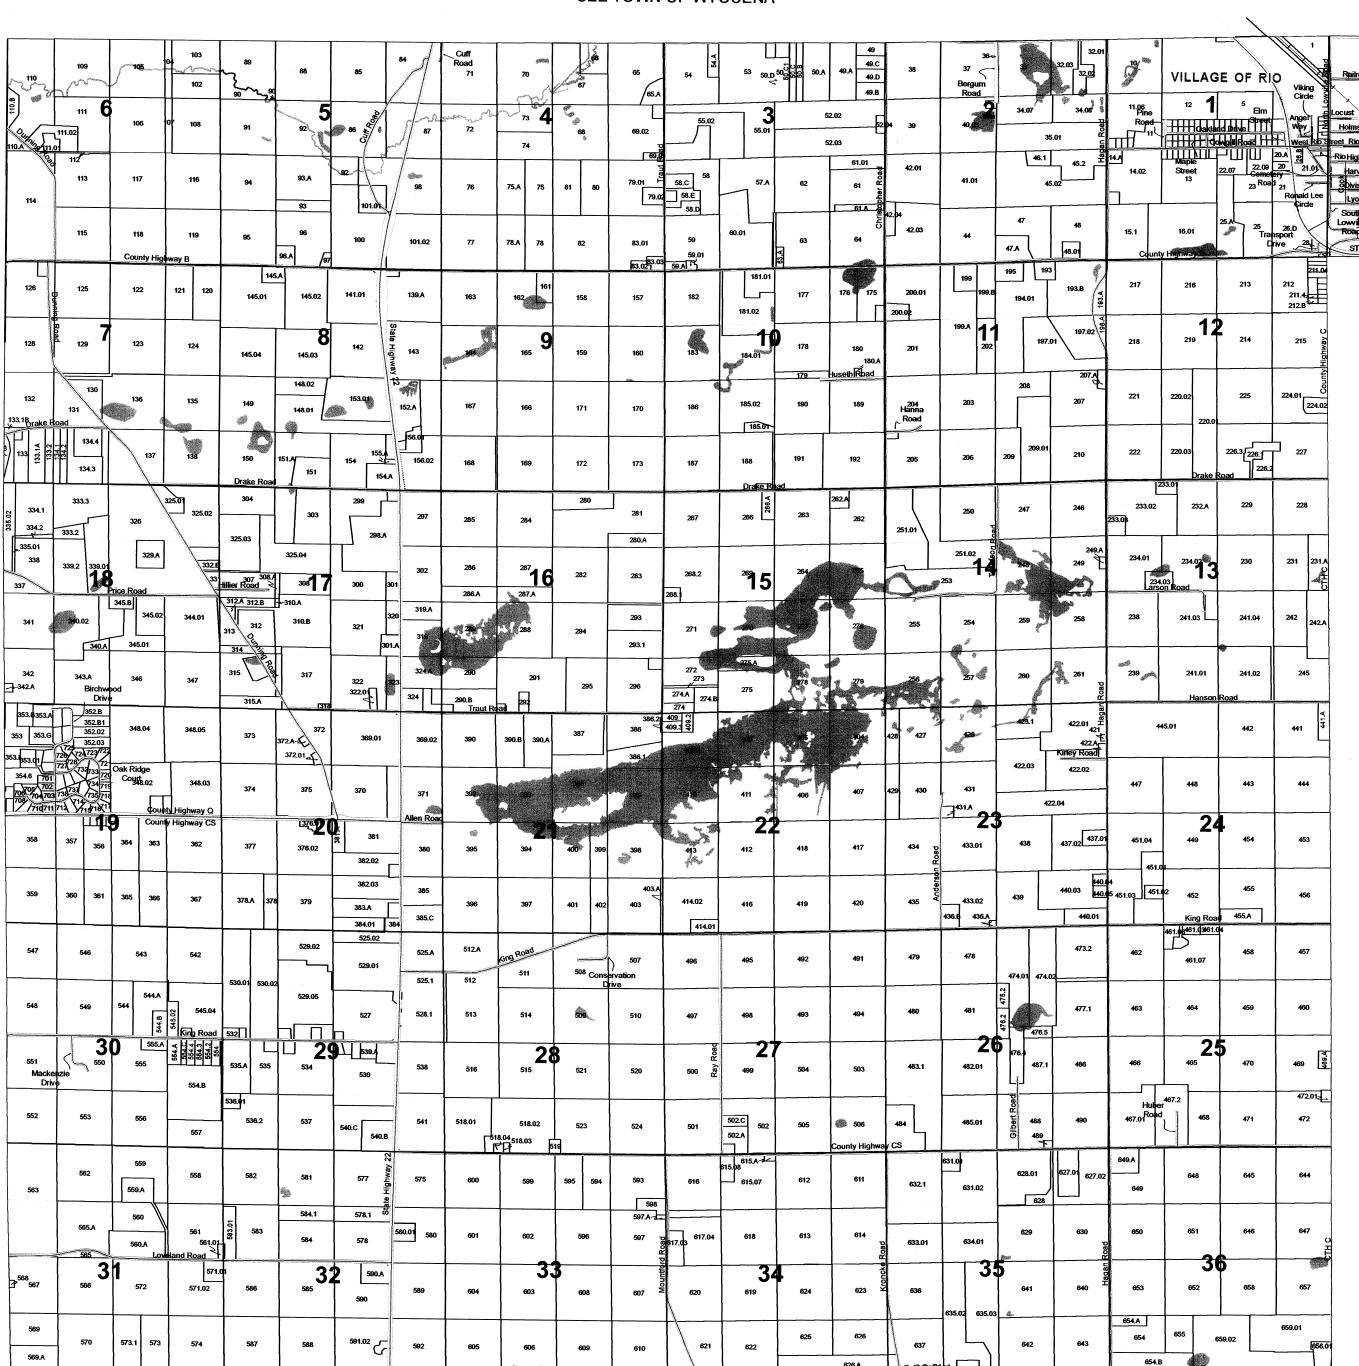

35

Replaced -SEE SECTION 20-2009 525.02 9.613ac CS 326 385.C 529.02 23.90ac 142 525.A CS 4664 22.50ac 529.01 -526.1 41.38ac \$ 10290 --- King Road 529.03 16.175ac 525.1 10.14ac 530.01 36.616ac 530.02 39.707ac L+1 42 CS 4663 CS 4663 1437.64 2008 529.05 LtI CS 4941 45.26 ac 529.04 36.565ac 528.1 34.46ac **527** 40.00ac CS 1109 2008 529.06 L+2 CS 4941 30-3008 530,07 L+3 533.A-05 4941 1.58ac 1162 a.c 2 8 533.B 1.78ac \$ 4533 532 531.A SECTION 2008 524.08 .057ac 527.A 1.00ac 8.3935 CTION 2.00ac 0.90ac – – – King Road – – ш 535.01 2.27ac CS 2978 539.D 1.65ac CS 125 S 3941 It 1 CS 2252 534.01 2.09ac CS 2429 539.C 1.61ac 5 3943 ur 2 CS 2252 S 539.B 1.82ac \$ 3942 Ш 539.A 3.535ac ш 333.00 Ш S S 535.A 535 538 534 20.00ac 35.61ac 17.73ac 37.91ac S 5573 S 5573 Lt 2 CS 1942 S 10976 539 36.71ac Lt 3 CS 1942 536.01 3.554ac \$ 1276 536.2 36.446ac \$ 1276 **541** 537 35.81ac 40.00ac 540.C Lt 1 CS 1942 S 10976 22.00ac CS 374 Lt 2 CS 1910 540.B 12.00ac CS 374 Lt 1 CS 1910