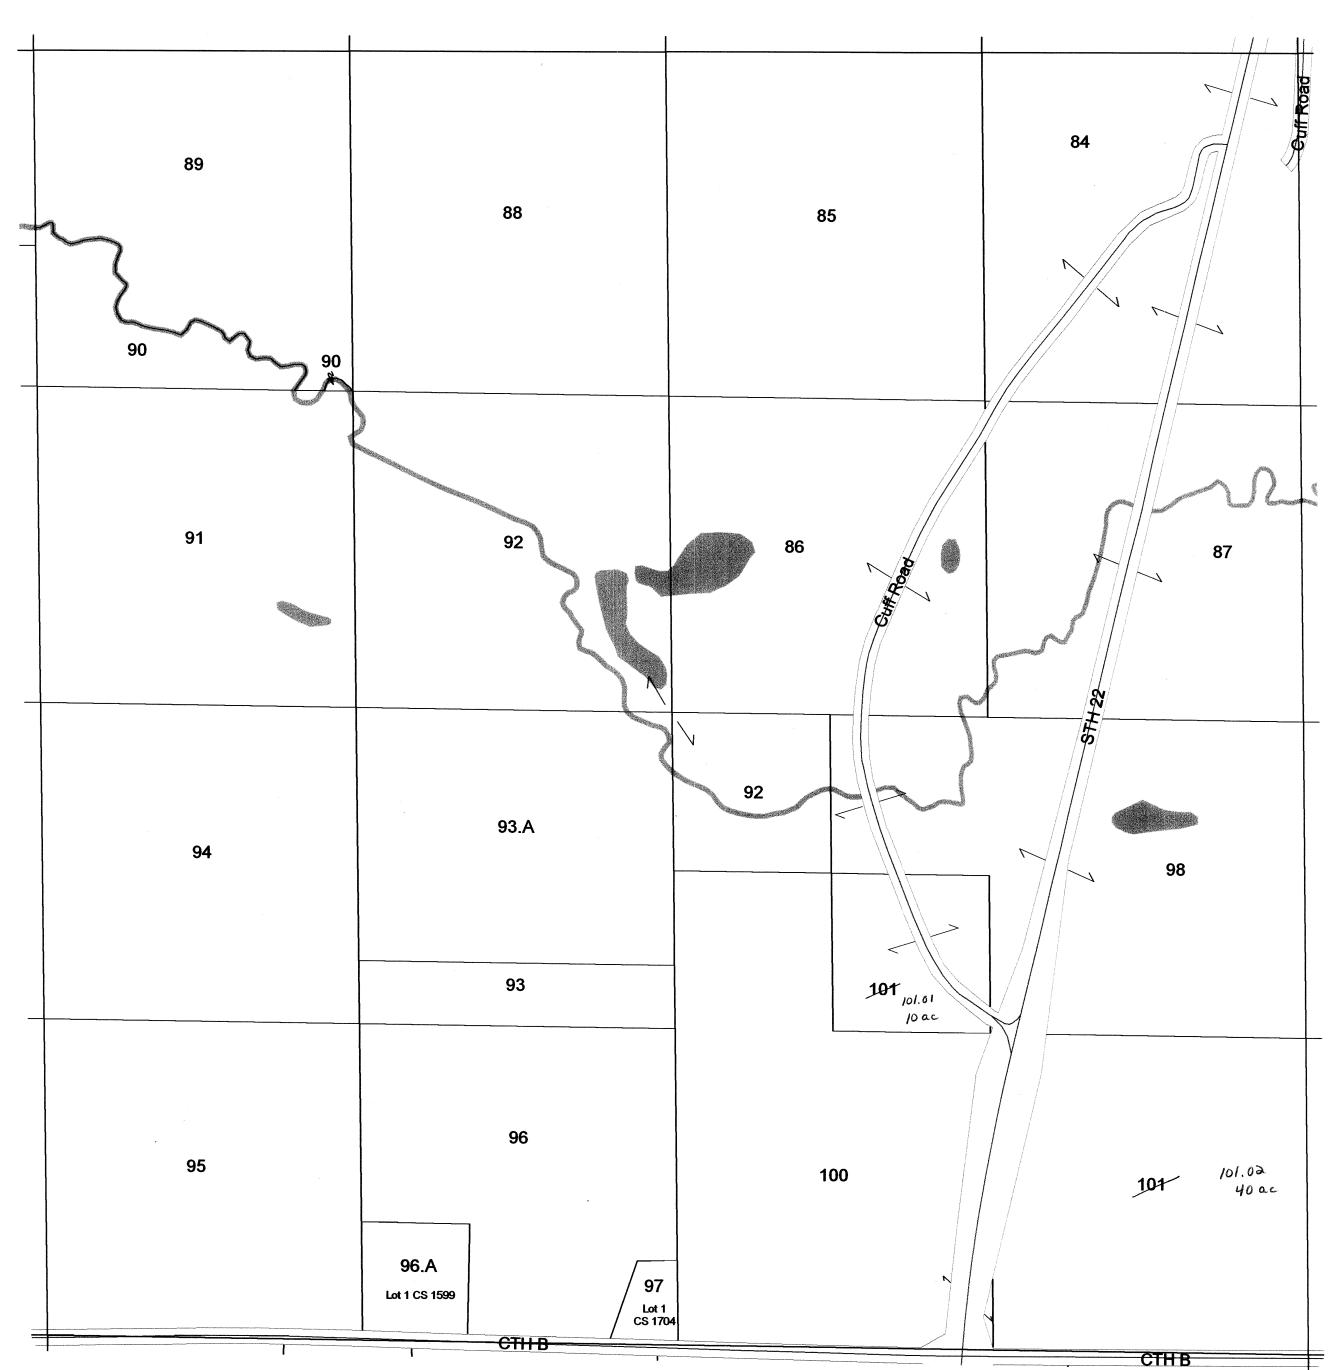

SEC.6 T.IIN. R.IOE.

SEC.7 T.IIN. R.IOE.

SEC. 8 T.IIN. R.IOE.

One Inch Equals Four Hundred Feet TAX PARCEL MAP NOTE: This map was prepared for assessment use in accordance with the Wis. St. Stat. Chap. 70.09. All information contained herein is advisory only. Map accuracy is limited to the quality of data obtained from other Public Records. This map is not intended to be a substitute for an actual field survey. Public Land Survey Base is derived from U.S.G.S Topographic maps unless otherwise noted. Other sources of the Land Base may be actual survey data. Base map data is from the April 1995 County Digital Orthophotos and/or U.S.G.S. 1:24,000 scale Topographic series. The user is responsible for the improper use of the data contained herein. TOWN 11 NORTH RANGE 10 EAST COLUMBIA COUNTY, WISCONSIN Created by The Columbia County Land Information Office -GIS Section. JPB. May 2003. Replaced 2004 -SEE SECTION 5egri≟ le 140 1.25ac 145.A 5.00ac CS 1887 563.90 41 145 145,01 36.943C 139.A 141.01 35.00ac \_40.00ac... Lot 1 CS 2088 47.19 35.01 CS 3987 142 145 145.04 143 35.00ac 41.47ac 35.00 A CS 2183 35.00A CS 2170 7-9 SECTION STH-22 SECTION 148.02 11.77ac S E E Lot 2 CS 2321 153.01 35.00aç CS 2191 149 152.A 167 40.00ac 56.03ac 19.30ac 148.01 CS 2919 Lot 1 CS 1407 35.00ac Lot 1 CS 2321 MI 8451 -156.A 151.A 0.96ac 155 Lot 2 CS 1407 40.00ac 154 4.00ac S 3999 33.98ac 155.A 150 40.00ac 0.57ac 156 CS 1298 33.15ac 151 154.A 14.70ac 10.00ac S 3972 DRAKE RUAD TRAKE ROAD