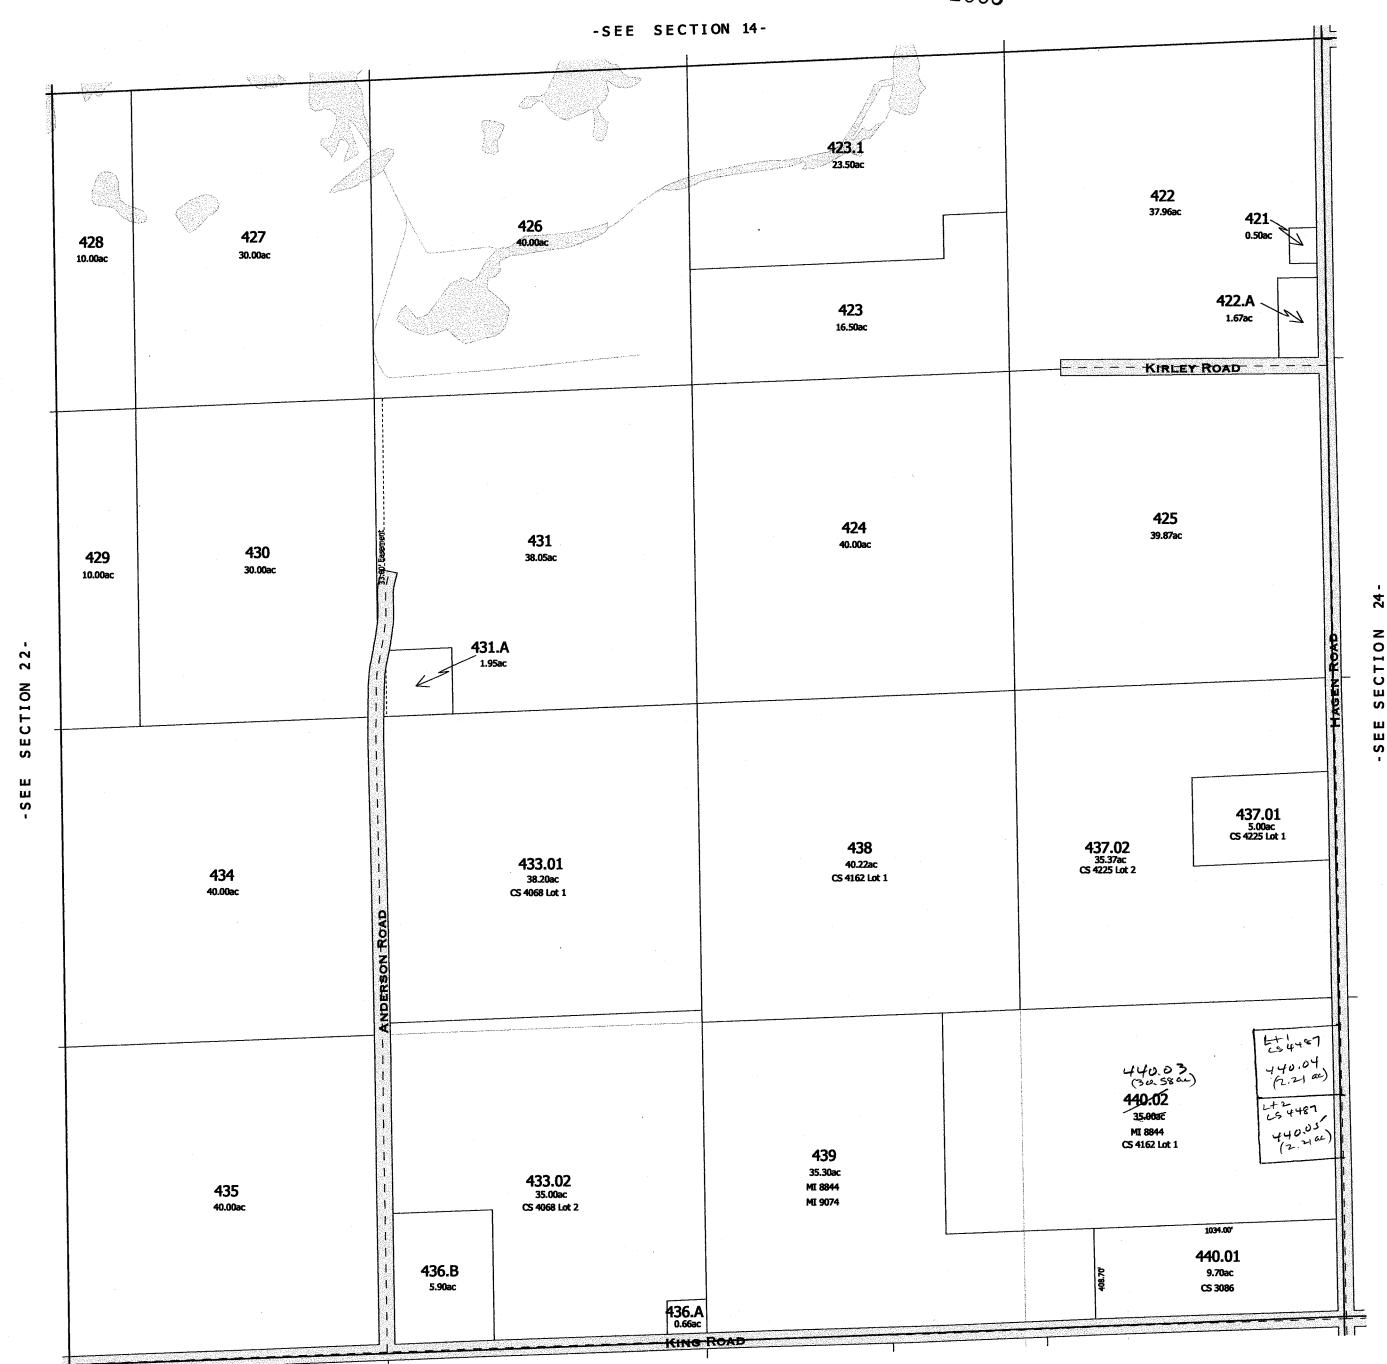

# TOWN of LOWVILLE

TOWN 11 NORTH RANGE 10 EAST COLUMBIA COUNTY, WISCONSIN

Replaced
2005

-SEE SECTION 12-

Created by The Columbia County Land Information Office -GIS Section. JPB. February 2005.

TOWN 11 NORTH RANGE 10 EAST COLUMBIA COUNTY, WISCONSIN

7 8 9 10 11 12 18 17 16 15 14 19 20 21 22 23 24 30 29 28 27 26 25 31 32 33 34 35 36

Replaced 2007

-SEE SECTION 12-

SEC.14 T.IIN. R.IOE.

One Inch Equals Four Hundred Feet TAX PARCEL MAP TOWN of LOWVILLE contained herein is advisory only. Map accuracy is limited to the quality of data obtained from other Public Records. This map is not intended to be a substitute for an actual field survey. Public Land Survey Base is derived from U.S.G.S. Topographic maps unless otherwise noted. Other sources of the Land Base may be actual survey data. Base map data is from the April 1995 Courty Digital Orthophotos and/or U.S.G.S. 1:24,000 scale Topographic series. The user is responsible for the improper use of the data contained herein. TOWN 11 NORTH RANGE 10 EAST COLUMBIA COUNTY, WISCONSIN Created by The Columbia County Land Information Office -GIS Section. JPB. May 2003. Replaced 2005 -SEE SECTION 11-DRAKE ROAD 246 L+1 247 40.00ac 250 40.00ac 40.00ac 251.01 35.00 0 251 249.A 249 248 39.00ac 253 42.00ac S 8420 15 SECTION TOLLEFSON ROAD -SEE 258 259 40.00ac 254 40.00ac 255 40.00ac 40.00ac 261 40.00ac 260 40.00ac 257 40.00ac 256 40.00ac -SEE SECTION 23-