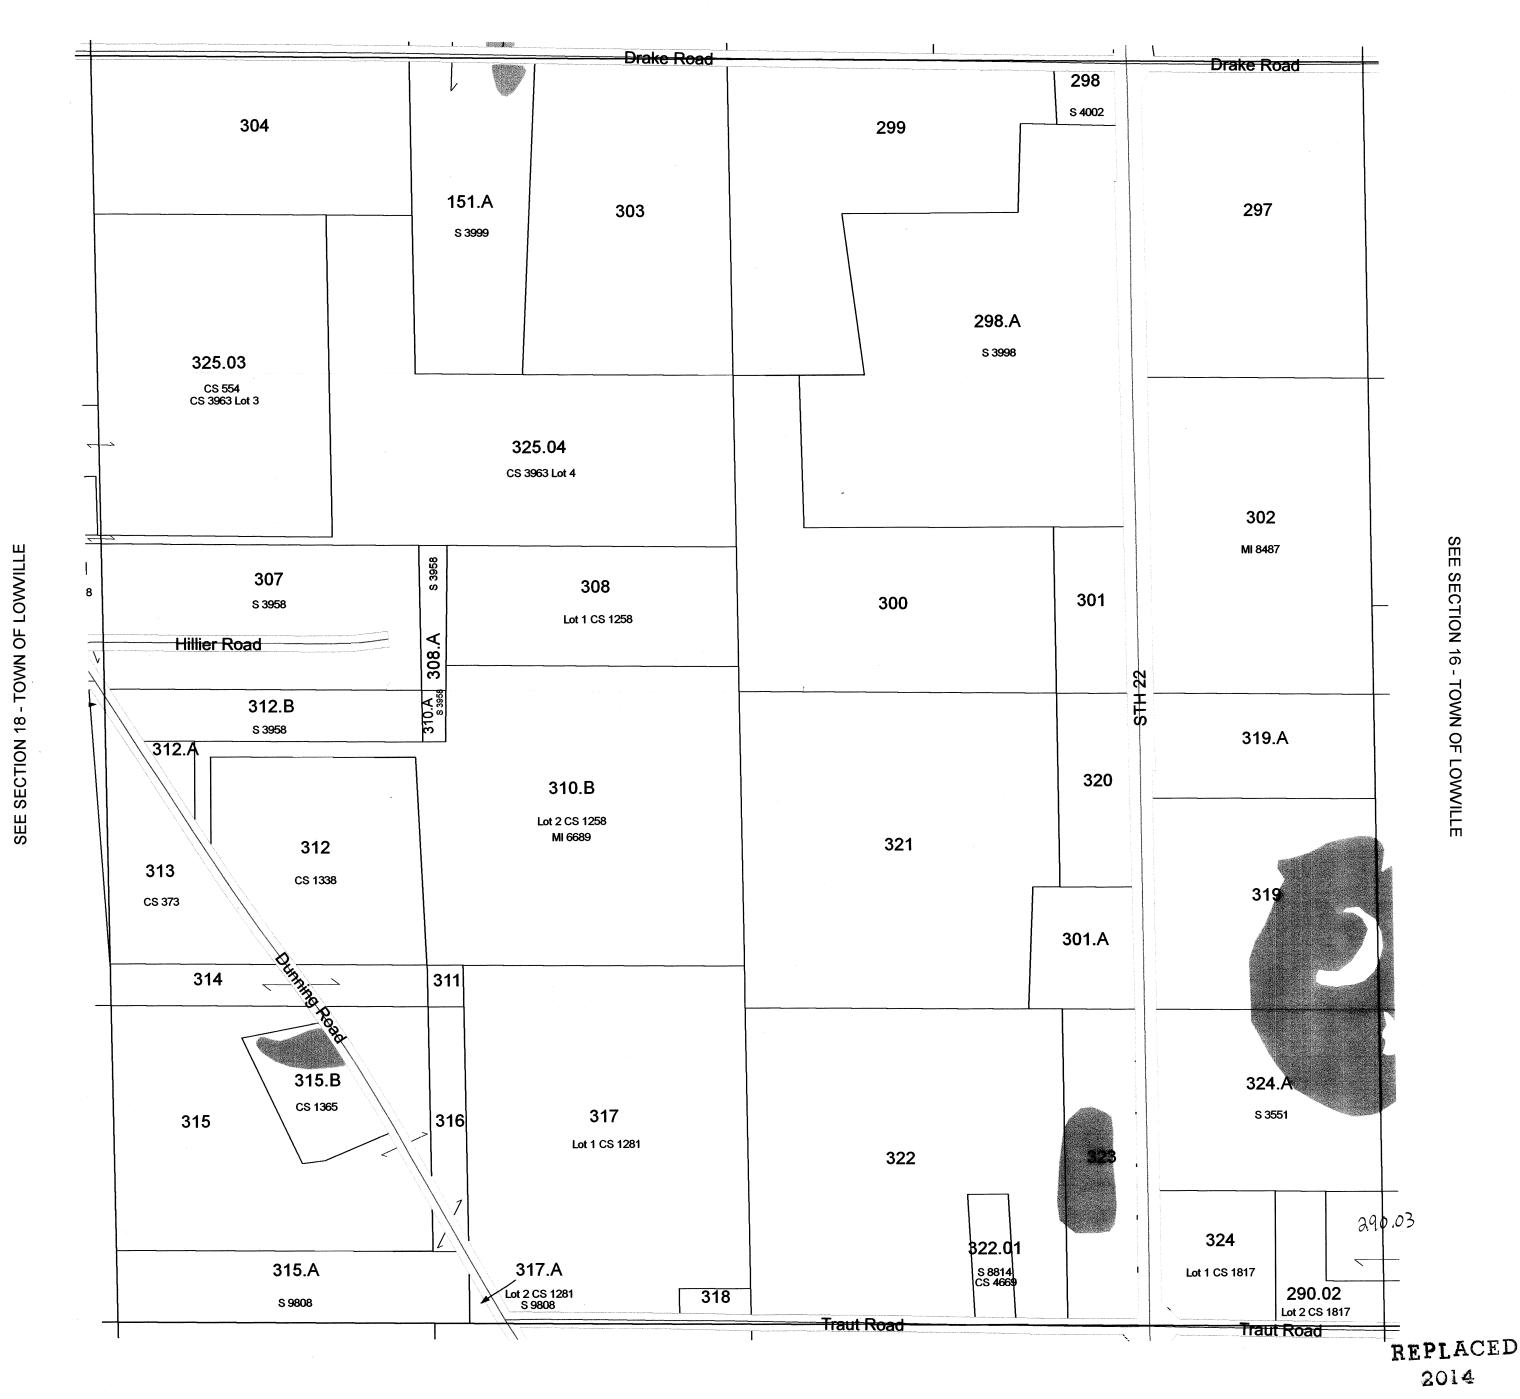

# TOWN of LOWVILLE

TOWN 11 NORTH RANGE 10 EAST COLUMBIA COUNTY, WISCONSIN

Replaced 2007 TOWN of WYOCENA 65 71 70 35.40ac 42.68ac 41.92ac 67 31.12ac 65.A 5.00ac Lot 1 CS 1881 1325.08 69.A 2.00ac 73 20.00ac 69.02 72 68 40.94ac 40.00ac Lot 1 CS 2762 74 20.00ac 5 SECTION SECTION 1323.79 SEE 81 80 75.A **75** 79 76 20.00ac 20.00ac 40.00ac 20.00ac 20.00ac 40.00ac 83 82 40.00ac 77 40.00ac 78.A 78 40.00ac 20.00ac 20.00ac

SEC.6 T.IIN. R.IOE.

SEC.7 T.IIN. R.IOE.

SEC. 8 T.IIN. R.IOE.

One Inch Equals Four Hundred Feet TAX PARCEL MAP NOTE: This map was prepared for assessment use in accordance with the Wis. St. Stat. Chap. 70.09. All information contained herein is advisory only. Map accuracy is limited to the quality of data obtained from other Public Records. This map is not intended to be a substitute for an actual field survey. Public Land Survey Base is derived from U.S.G.S Topographic maps unless otherwise noted. Other sources of the Land Base may be actual survey data. Base map data is from the April 1995 County Digital Orthophotos and/or U.S.G.S. 1:24,000 scale Topographic series. The user is responsible for the improper use of the data contained herein. TOWN 11 NORTH RANGE 10 EAST COLUMBIA COUNTY, WISCONSIN Created by The Columbia County Land Information Office -GIS Section. JPB. May 2003. Replaced 2004 -SEE SECTION 5egri≟ le 140 1.25ac 145.A 5.00ac CS 1887 563.90 41 145 145,01 36.943C 139.A 141.01 35.00ac \_40.00ac... Lot 1 CS 2088 47.19 35.01 CS 3987 142 145 145.04 143 35.00ac 41.47ac 35.00 A CS 2183 35.00A CS 2170 7-9 SECTION STH-22 SECTION 148.02 11.77ac S E E Lot 2 CS 2321 153.01 35.00aç CS 2191 149 152.A 167 40.00ac 56.03ac 19.30ac 148.01 CS 2919 Lot 1 CS 1407 35.00ac Lot 1 CS 2321 MI 8451 -156.A 151.A 0.96ac 155 Lot 2 CS 1407 40.00ac 154 4.00ac S 3999 33.98ac 155.A 150 40.00ac 0.57ac 156 CS 1298 33.15ac 151 154.A 14.70ac 10.00ac S 3972 DRAKE RUAD TRAKE ROAD

-SEE SECTION 17-

One Inch Equals Four Hundred Feet TAX PARCEL MAP 1/8 FEET NOTE: This map was prepared for assessment use in accordance with the Wis. St. Stat. Chap. 70.09. All information contained herein is advisory only. Map accuracy is limited to the quality of data obtained from other Public Records. This map is not intended to be a substitute for an actual field survey. Public Land Survey Base is derived from U.S.G.S. Topographic maps unless otherwise noted. Other sources of the Land Base may be actual survey data. Base map data is from the April 1995 County Digital Orthophotos and/or U.S.G.S. 1:24,000 scale Topographic series. The user is responsible for the improper use of the data contained herein. 27 TOWN 11 NORTH RANGE 10 EAST COLUMBIA COUNTY, WISCONSIN Created by The Columbia County Land Information Office -GIS Section. JPB. March 2004. Replaced 200**5** -SEE SECTION 5-140 1.25ac 145.A 5.00ac CS 1887 563.90 139.A 141.01 35.00ac 145.02 35.01ac CS 3987 145.01 Lot 1 CS 2088 35.53ac CS 3988 Lot 2 47.19ac CS 3988 Lot 1 142 143 35.00ac 41.47ac CS 2183 145.03 35.00ac CS 3988 Lot 3 CS 2170 145.04 35.00ac CS 3988 Lot 4 σ SECTION SECTION 148.02 SEE 11.77ac ш Lot 2 CS 2321 ш 153.01 35.00ac CS 2191 152.A 167 149 56.03ac 19.30ac 40.00ac CS 2919 Lot 1 CS 1407 148.01 35.00ac Lot 1 CS 2321 MI 8451 156.A 0.96ac 151.A 155 Lot 2 CS 1407 40.00ac 4.00ac 154 S 3999 33.98ac 155.A 0.57ac 156 /56.02 33.15ac 27.94ac 150 CS 1298 40.00ac 151 154.A 14.70ac 10.00ac S 3972 DRAKE ROAD -SEE SECTION 17-