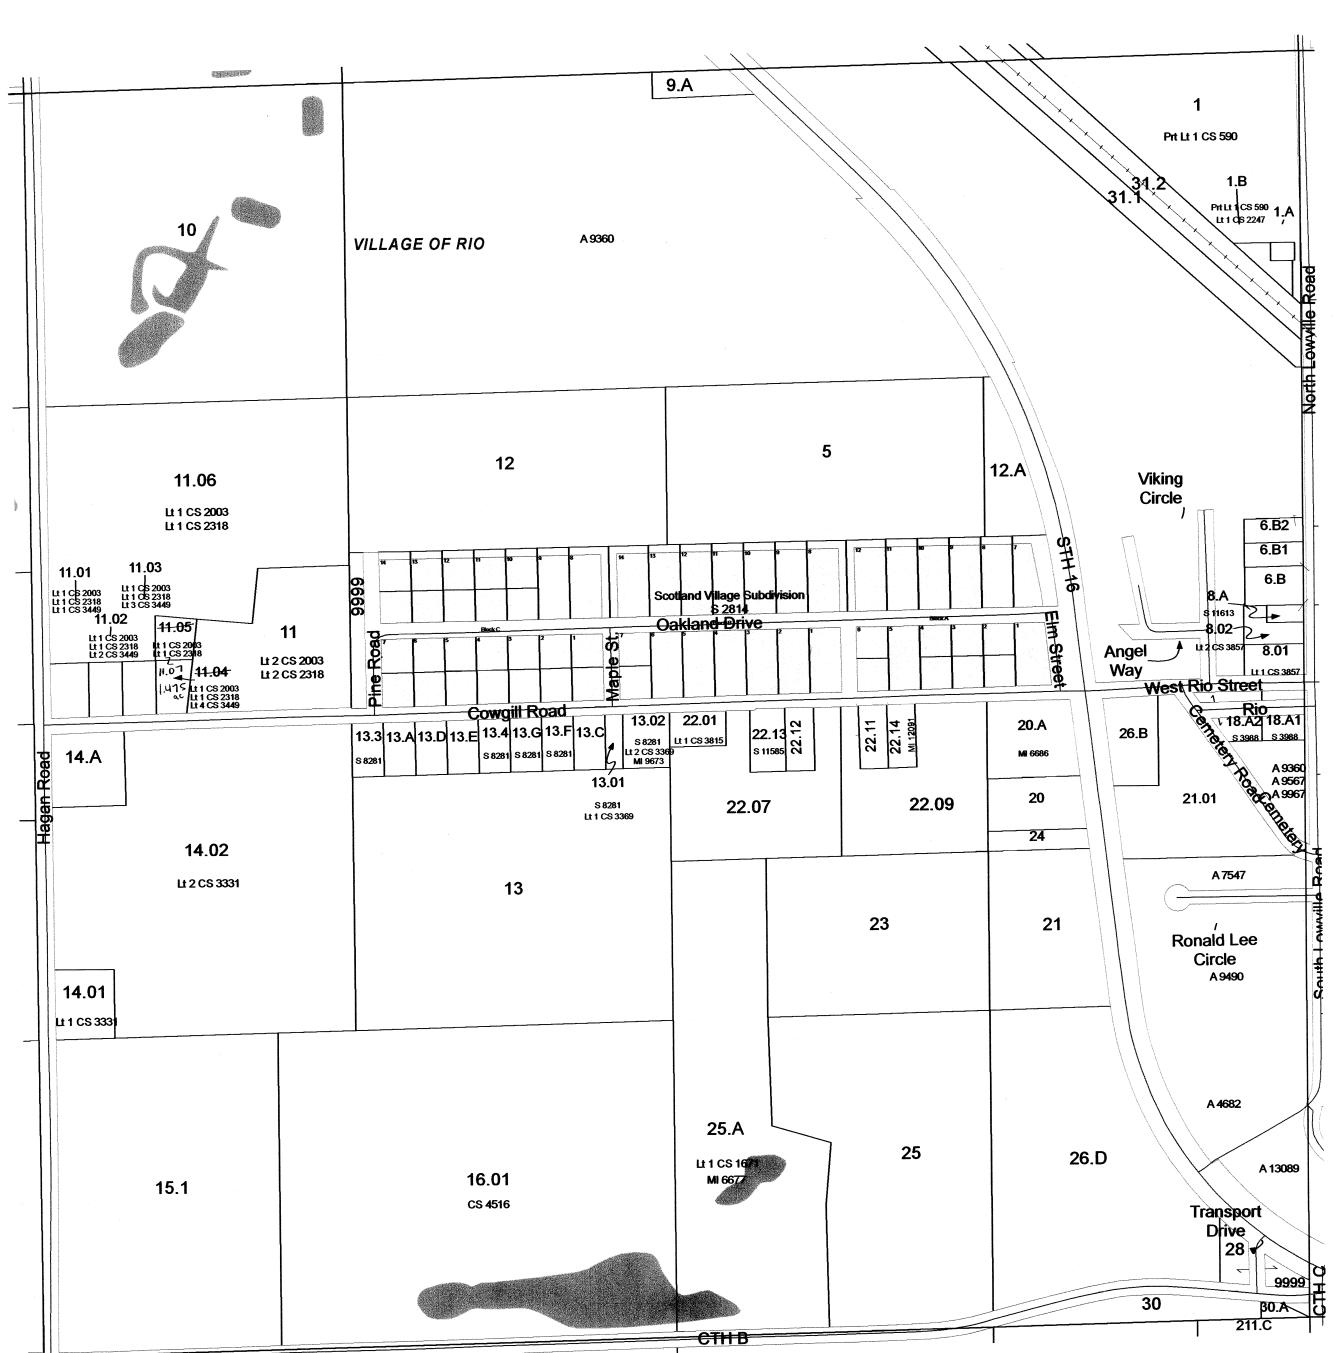

2^05 TOWN of WYOCENA VILLAGE of RIO TOWN of WYOCENA 9.A 1.00ac 12.457ac Prt Lt 1 CS 590 1.B VILLAGE of RIO Prt Lt 1 CS 590 Lt 1 CS2247 0.23ac 10 A 9360 VILLAGE of RIO 5 12 18.92ac 12.A 11.A 18.92ac VIKING 2.50ac 28.38ac CIRCLE Lt 1 CS 2003 Lt 1 CS 2318 6.B2 0.50ac 6.B1 0.50ac STH 16 11.03 0.80ac tr 1 CS 2003 tr 1 CS 2318 tr 3 CS 3449 11.04 0.80ac tr 1 CS 2003 tr 1 CS 2318 tr 4 CS 3449 11.01 1.33ac ii: 1 CS 2003 ii: 1 CS 2318 ii: 1 CS 3449 6.B S 2814 11.02 0.80ac 111 CS 2003 111 CS 2318 112 CS 3449 EWSTE 11 7.935ac 7 ANGEL Lt 2 CS 2003 WAY SECTION Lt 2 CS 2318 - WEST RIO STREET COWGILL ROAD 22.01 0.98ac tt 1 CS 3815 13.02 1.33ac 5 8281 11 2 CS 3369 MI 9673 13.B 0.59ac 0.69ac 0.69ac 0.69ac 0.69ac 0.80ac 0.80ac 0.80ac 0.80ac 0.80ac 58281 58281 58281 20.A 22.13 26.B 2.30ac 0.59ac S 8281 14.A MI 6686 A 9360 ~22.14 Ш A 9567 3.101ac 13.01 0.50ac \$ 8281 22.11 22.12 20 21.01 0.81ac 22.09 22.07 0.817ac 2.00ac Lt 1 CS 3369 7.20ac 24 0.70ac 14.02 35.00ac 395.68 A 7547 Lt 2 CS 3331 13 32.00ac 23 21 14.00ac 6.70ac RONALD LEE CIRCLE A 9490 14.01 2.127ac Lt 1 CS 3331 VILLAGE of RIO A 4682 25.A 22.82ac 25 26.D Lt 1 CS 1671 23.18ac 16 MI 6677 15 40.00ac TRANSPORT 30

One Inch Equals Four Hundred Feet TAX PARCEL MAP 1/8 FEET TOWN of LOWV NOTE: This map was prepared for assessment use in accordance with the Wis. St. Stat. Chap. 70.09. All information contained herein is advisory only. Map accuracy is limited to the quality of data obtained from other Public Records. This map is not intended to be a substitute for an actual field survey. Public Land Survey Base is derived from U.S.G.S. Topographic maps unless otherwise noted. Other sources of the Land Base may be actual survey data. Base map data is from the April 1995 County Digital Orthophotos and/or U.S.G.S. 1:24,000 scale Topographic series. The user is responsible for the improper use of the data contained herein. TOWN 11 NORTH RANGE 10 EAST COLUMBIA COUNTY, WISCONSIN Created by The Columbia County Land Information Office -GIS Section. JPB. February 2007. Replaced 2009 TOWN of WYOCENA VILLAGE of RIO TOWN of WYOCENA 9.A 1.00ac 1 12.457ac Prt Lt 1 CS 590 1.B 0.48ac Prt Lt 1 CS 590 Lt 1 CS 2247 VILLAGE of RIO 0.23ac 10 A 9360 39.80ac VILLAGE of RIO 11.06 27.705 ac 5 12 18.92ac 12.A 11.A 18.92ac VIKING 2.50ac 28.38ac CIRCLE Lt 1 CS 2003 Lt 1 CS 2318 6.B2 0.50ac 6.B1 STH 16 11.03 0.80ac It 1 CS 2003 It 1 CS 2318 It 3 CS 3449 0.50ac 11.01 1.33ac 1t 1 CS 2003 1t 1 CS 2318 1t 1 CS 3449 6.B AND VILLAGE SUBDIVISION S 2814 ELM STREET OAKLAND DRIVE 11 2-7.935ac 8.01 0.954ac 11 1 CS 3857 ф ANGEL Lt 2 CS 2003 AGE WAY SECTION Lt 2 CS 2318 WEST RIO STREET COWGILL ROAD 13.02 1.33ac \$ 8281 22.01 0.98ac ut 1 CS 3815 13.3 | 13.A | 13.D | 13.E | 13.4 | 13.G | 13.F | 0.69ac | 58281 | 58281 | 13.C | 0.80ac 22.11 0.81ac 22.14 0.81ac MI 12091 20.A 26.B 2.30ac 14.A MI 6686 A 9360 A 9567 3.101ac 13.01 0.50ac A 9967 20 21.01 22.09 22.07 2.00ac 7.20ac 24 0.70ac 14.02 35.00ac 395.68 A 7547 Lt 2 CS 3331 13 32.00ac 23 21 14.00ac 6.70ac RONALD LEE 14.01 2.127ac Lt 1 CS 3331 VILLAGE of RIO A 4682 25.A 22.82ac 25 26.D Lt 1 CS 1671 513089 23.18ac 16.01 50.00ac CS 4516 29 20.00ac MI 6677 15.1 30.22ac TRANSPORT 28 0.70ac 30