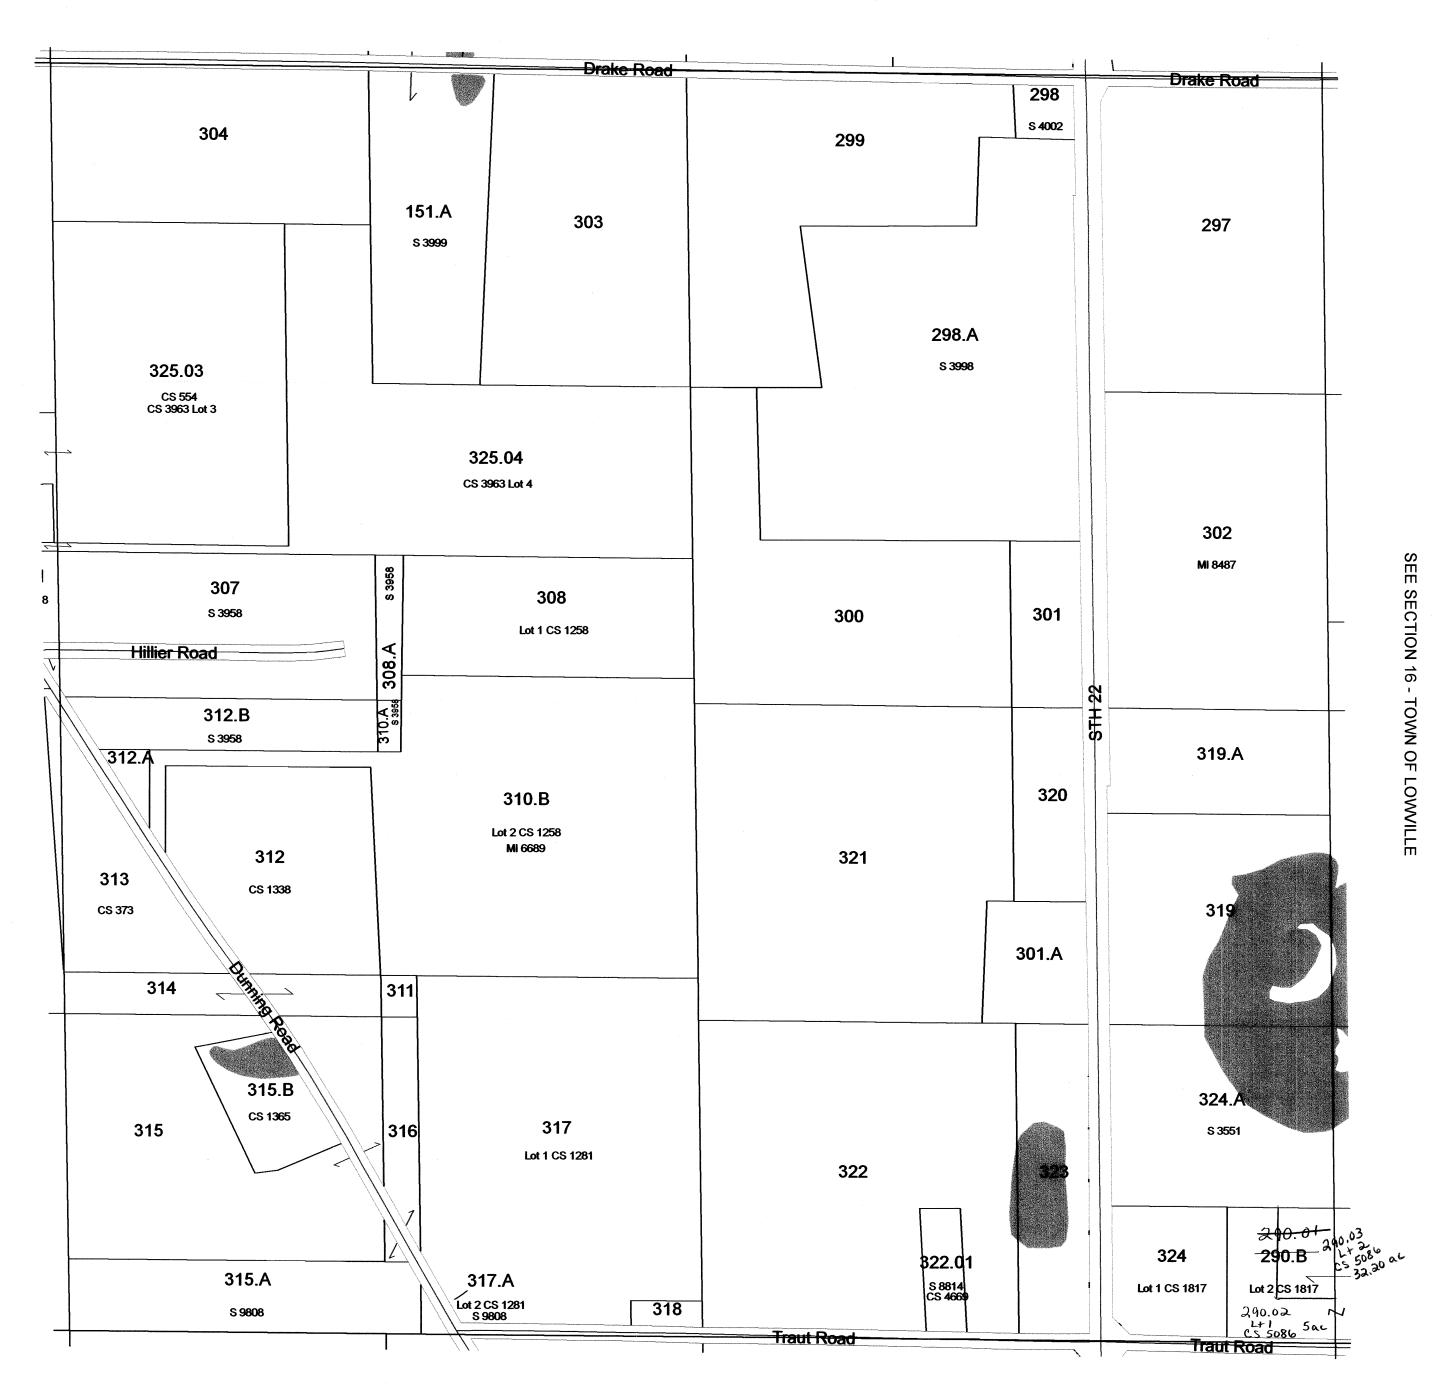

SEC.18 T.IIN. R.IOE.

DEKORRA

ф

TOWN

Replaced 2006 -SEE SECTION 7-\_\_\_\_\_DRAKE\_ROAD\_\_\_\_\_\_\_ 333.3 325.01 7.128ac CS 3963 Lot 1 26.94ac S 10643 334.1 26.39ac 325.02 35.008ac S 10643 335.02 326 CS 3963 Lot 2 14.20ac S 680 95.00ac Part Lt 2 CS 3742 334.2 S 10643 333.2 0.61ac < S 10643 5.80ac S 10643 335.01 3.80ac 329,A S 10643 325.03 10.00ac 338 332.B 23.00ac 2.785ac 339.2 339.01 S 10643 CS 554 23.40ac 35.00ac CS 1928 Lt 1 CS 3735 S 10643 S 10643 331 S 3958 HILLIER 337 ROAD SECTION 6.00ac \_\_\_\_ PRICE ROAD - -345.B 4.43ac Ш Lot 1 CS 954 MI 8667 S 345.02 344.2 14.867ac S 10643 340.02 341 35.00ac 37.00ac Lt 2 CS 3735 S 10643 345.01 15.887ac 340.A 2.00ac CS 3135 343.A 346 40.00ac 342 347 36.75ac S 3962 36.00ac 40.00ac S 3962 342.A 1.00ac S 3957