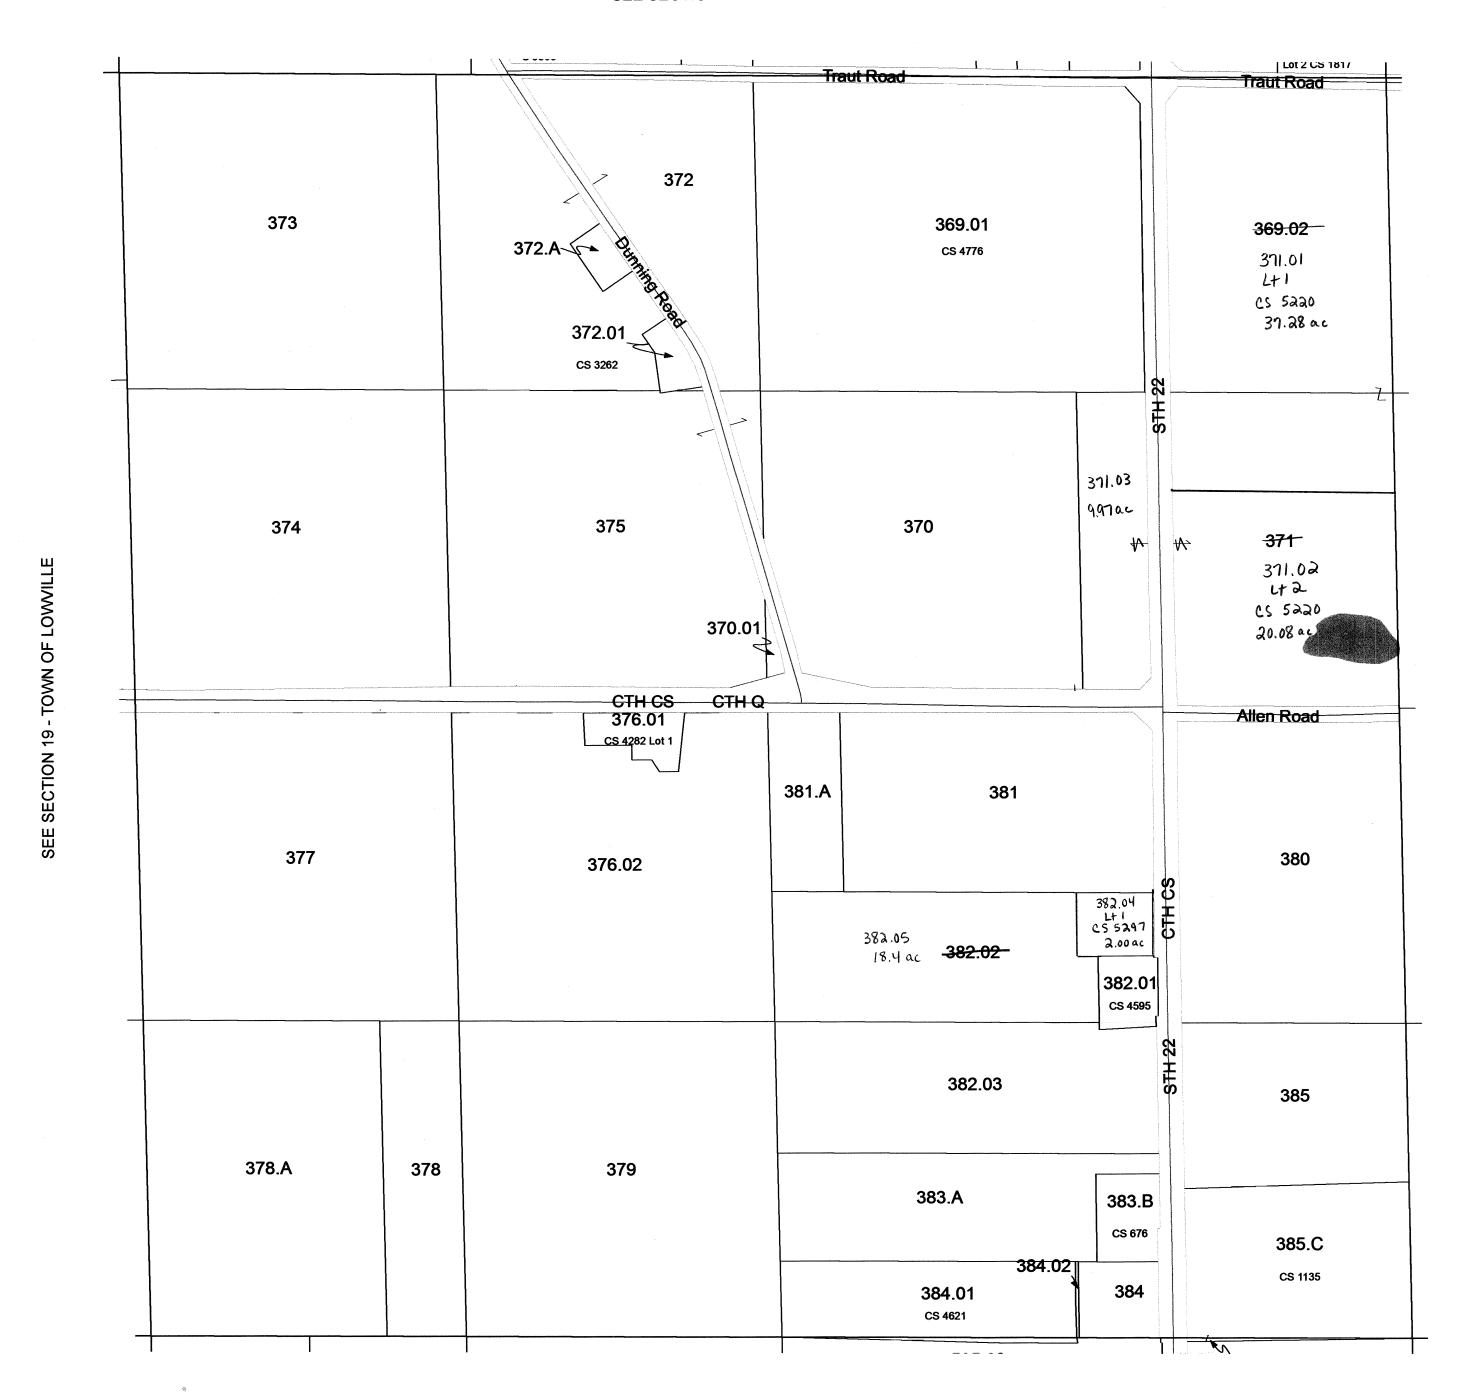

# TOWN OF LOWVILLE SECTION 3 T11N R10E

1 inch = 400 feet 1:4,800

| 6  | 5  | 4  |    | 2  | 1  |
|----|----|----|----|----|----|
| 7  | 8  | 9  | 10 | 11 | 12 |
| 18 | 17 | 16 | 15 | 14 | 13 |
| 19 | 20 | 21 | 22 | 23 | 24 |
| 30 | 29 | 28 | 27 | 26 | 25 |
| 31 | 32 | 33 | 34 | 35 | 36 |