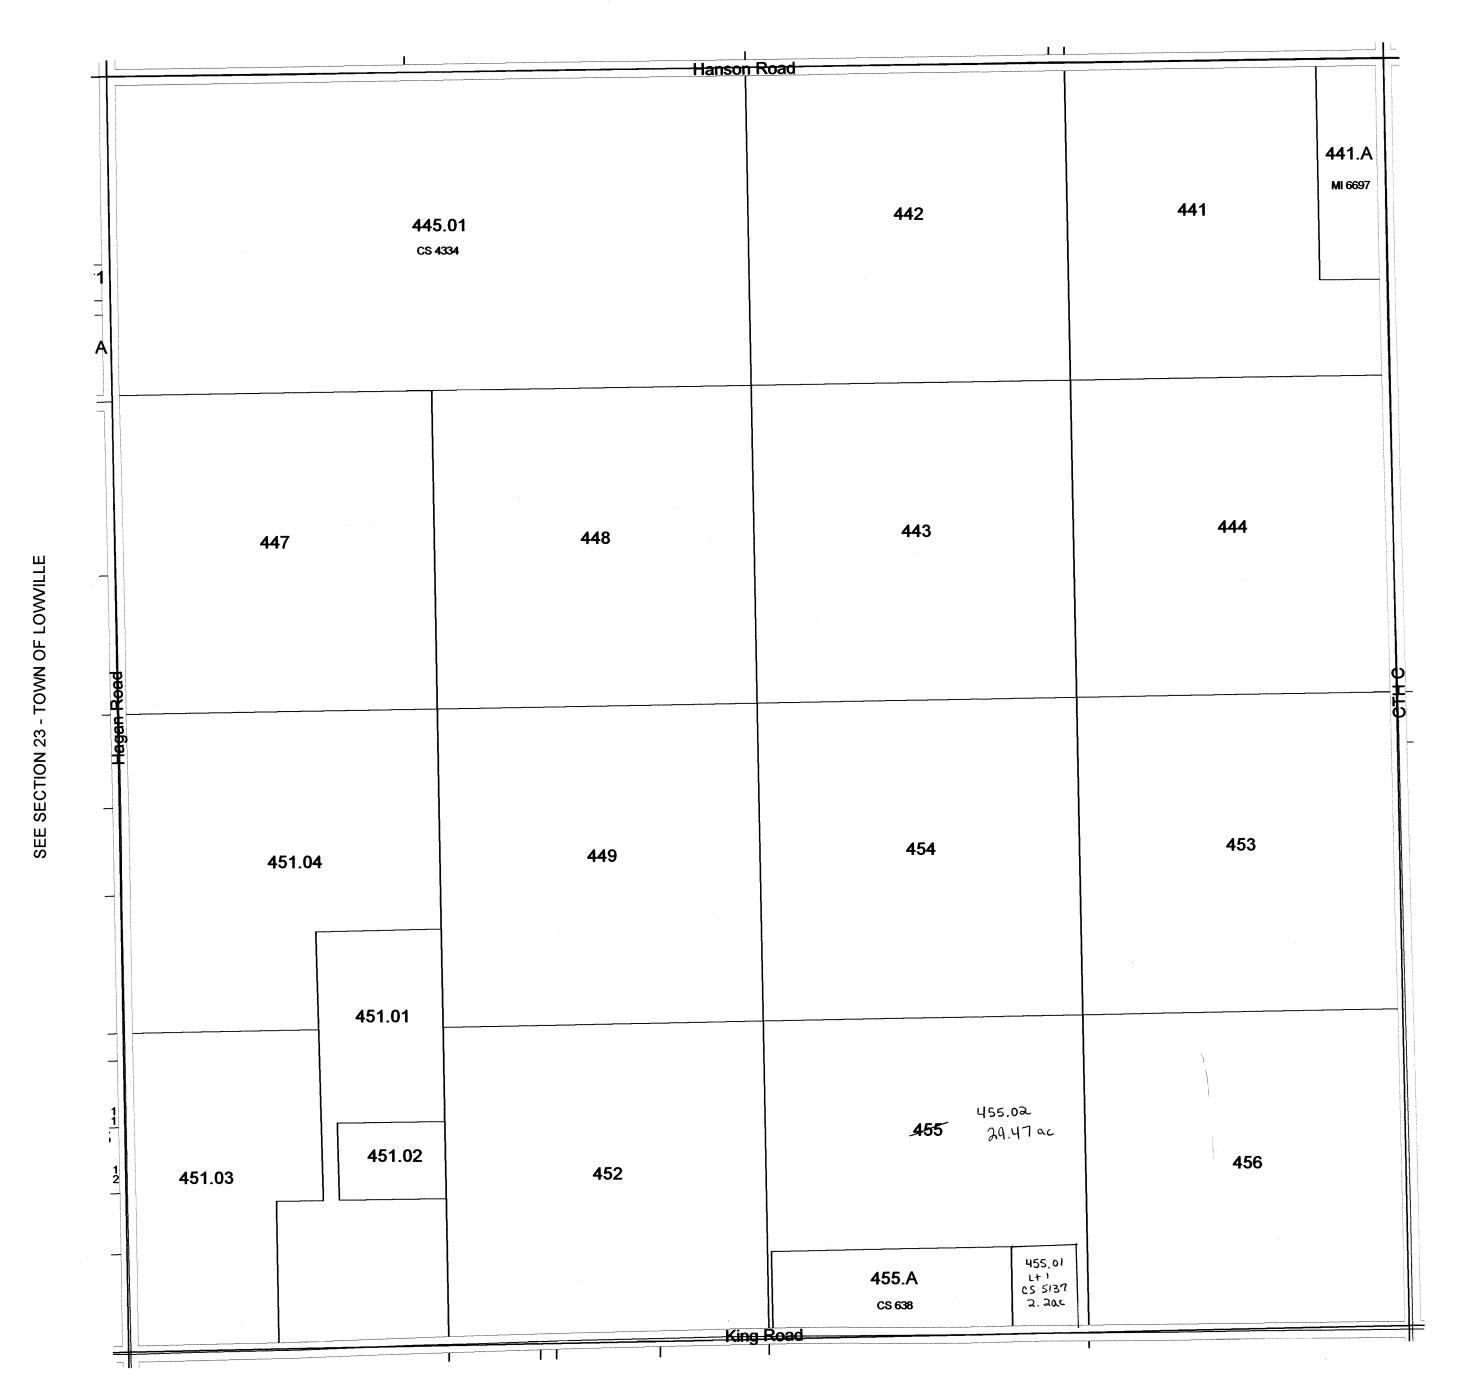

7 8 9 10 11 12 18 17 16 15 14 19 20 21 22 23 24 30 29 28 27 26 25 31 32 33 34 35 36

Replaced 2007

-SEE SECTION 12-

SEC.14 T.IIN. R.IOE.

One Inch Equals Four Hundred Feet TAX PARCEL MAP TOWN of LOWVILLE contained herein is advisory only. Map accuracy is limited to the quality of data obtained from other Public Records. This map is not intended to be a substitute for an actual field survey. Public Land Survey Base is derived from U.S.G.S. Topographic maps unless otherwise noted. Other sources of the Land Base may be actual survey data. Base map data is from the April 1995 Courty Digital Orthophotos and/or U.S.G.S. 1:24,000 scale Topographic series. The user is responsible for the improper use of the data contained herein. TOWN 11 NORTH RANGE 10 EAST COLUMBIA COUNTY, WISCONSIN Created by The Columbia County Land Information Office -GIS Section. JPB. May 2003. Replaced 2005 -SEE SECTION 11-DRAKE ROAD 246 L+1 247 40.00ac 250 40.00ac 40.00ac 251.01 35.00 0 251 249.A 249 248 39.00ac 253 42.00ac S 8420 15 SECTION TOLLEFSON ROAD -SEE 258 259 40.00ac 254 40.00ac 255 40.00ac 40.00ac 261 40.00ac 260 40.00ac 257 40.00ac 256 40.00ac -SEE SECTION 23-

One Inch Equals Four Hundred Feet TAX PARCEL MAP NOTE: This map was prepared for assessment use in accordance with the Wis. St. Stat. Chap. 70.09. All information contained herein is advisory only. Map accuracy is limited to the quality of data obtained from other Public Records. This map is not intended to be a substitute for an actual field survey. Public Land Survey Base is derived from U.S.G.S Topographic maps unless otherwise noted. Other sources of the Land Base may be actual survey data. Base map data is from the April 1995 County Digital Orthophotos and/or U.S.G.S. 1:24,000 scale Topographic series. The user is responsible for the improper use of the data contained herein. TOWN 11 NORTH RANGE 10 EAST COLUMBIA COUNTY, WISCONSIN Created by The Columbia County Land Information Office -GIS Section. JPB. February 2005. Replaced 2006 -SEE SECTION 11-DRAKE ROAD 246 **247** 40.00ac 250 40.00ac 40.00ac 251.01 35.00ac CS 4181 Lot 1 251.02 42.22ac CS 4181 Lot 2 249.A 1.00ac 249 248 39.00ac 253 42,00ac S 8420 15 SECTION TOLLEFSON ROAD 1253.1 -SEE 258 259 40.00ac 254 40.00ac 255 40.00ac 40.00ac 261 40.00ac 260 40.00ac 257 40.00ac 256 40.00ac