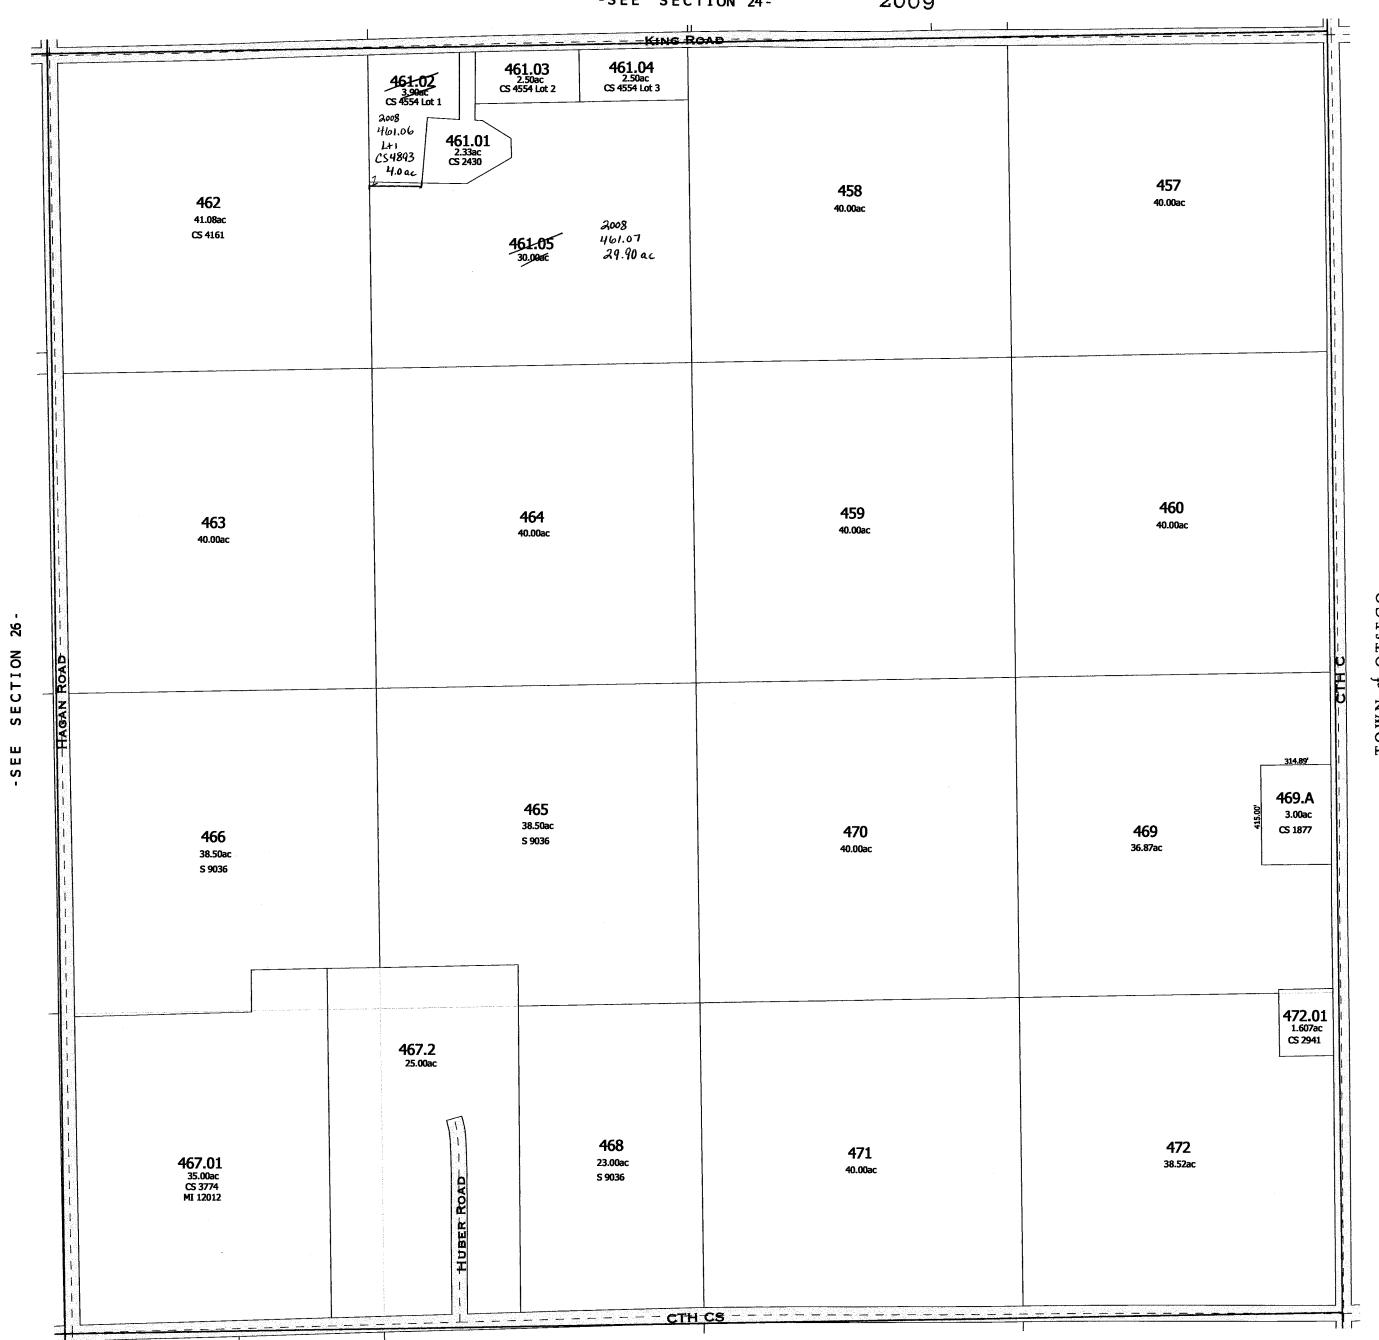

Replaced 2007

-SEE SECTION 24-

SEC. 26 T.IIN. R.IOE.

One Inch Equals Four Hundred Feet TAX PARCEL MAP NOTE: This map was prepared for assessment use in accordance with the Wis. St. Stat. Chap. 70.09. All information contained herein is advisory only. Map accuracy is limited to the quality of data obtained from other Public Records. This map is not intended to be a substitute for an actual field survey. Public Land Survey Base is derived from U.S.G.S. Topographic maps unless otherwise noted. Other sources of the Land Base may be actual survey data. Base map data is from the April 1995 County Digital Orthophotos and/or U.S.G.S. 1:24,000 scale Topographic series. The user is responsible for the improper use of the data contained herein. TOWN 11 NORTH RANGE 10 EAST COLUMBIA COUNTY, WISCONSIN Created by The Columbia County Land Information Office -GIS Section. JPB. May 2003. Replaced 2004 -SEE SECTION 23-KING ROAD 478 479 40.00ac 40.00ac 473.1 474.02 474.01 475.2 4.03ac 481 480 40.00ac 40.00ac S 10289 S 10289 476.2 4.92ac SECTION 2 7-476.3 SECTION ш S SEE 487.2 486 487.1 40.00ac 482.01 32.00ac 483.1 39.30ac 61.41ac S 10289 490 488 40.00ac 485.01 39.96ac 39.00ac 484 20.00ac S 3946 S 3945 S 3947 1.00ac

-SEE SECTION 35-

One Inch Equals Four Hundred Feet TAX PARCEL MAP NOTE: This map was prepared for assessment use in accordance with the Wis. St. Stat. Chap. 70.09. All information contained herein is advisory only. Map accuracy is limited to the quality of data obtained from other Public Records. This map is not intended to be a substitute for an actual field survey. Public Land Survey Base is derived from U.S.G.S. Topographic maps unless otherwise noted. Other sources of the Land Base may be actual survey data. Base map data is from the April 1995 County Digital Orthophotos and/or U.S.G.S. 1:24,000 scale Topographic series. The user is responsible for the improper use of the data contained herein. TOWN 11 NORTH RANGE 10 EAST COLUMBIA COUNTY, WISCONSIN Created by The Columbia County Land Information Office -GIS Section. JPB. March 2004. Replaced 200**5** -SEE SECTION 23-473.2 473.1 35ac -37:47ac 478 479 40.00ac 40.00ac 474.02 35.00ac CS 4026 Lot 2 474.01 35.00ac CS 4026 Lot 1 2.47acres 473.3 475.2 4.03ac 477.1 481 38.48ac 480 40.00ac 40.00ac S 10289 S 10289 476.2 4.92ac SECTION 2.7-476.3 476.5 4.35 SECTION SEE 476.4 -SEE 487.2 8.00ac 486 487.1 40.00ac 482.01 32.00ac 10.22 483.1 39.30ac 61.41ac S 10289 485.01 39.00ac 39.96ac S 3946 S 3945 -SEE SECTION 35-