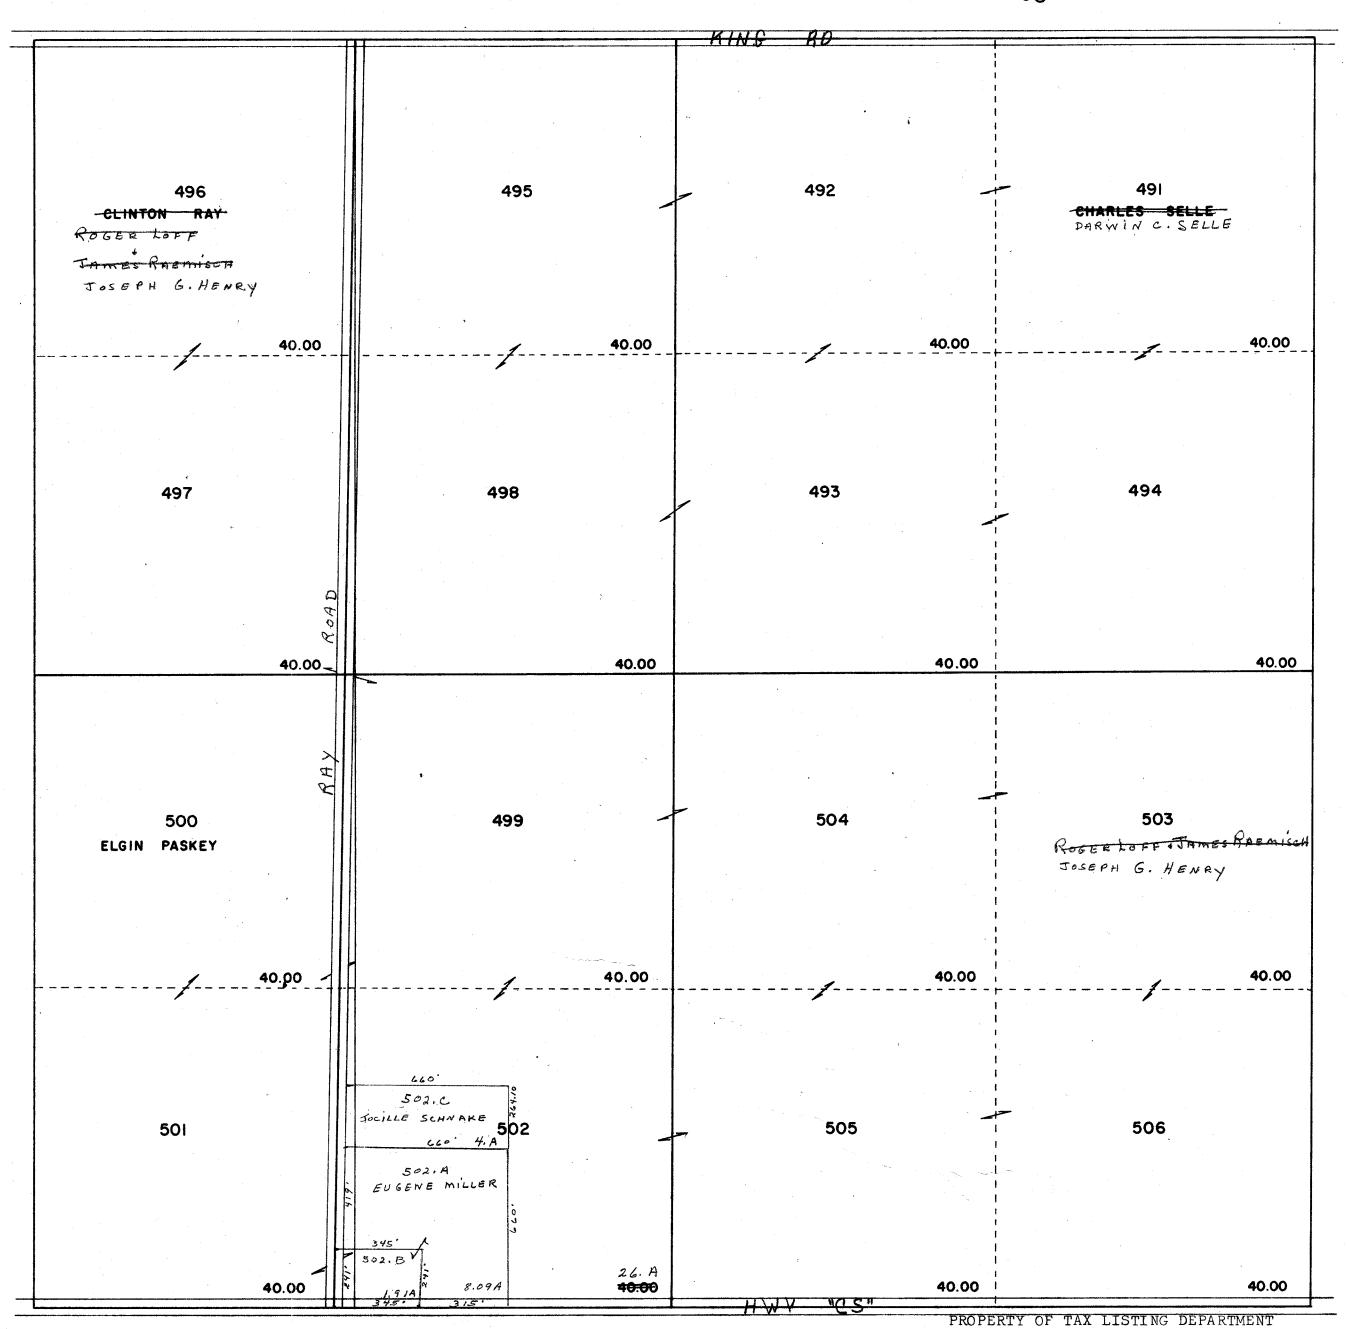

Replaced 2007

-SEE SECTION 24-

SEC. 26 T.IIN. R.IOE.

One Inch Equals Four Hundred Feet TAX PARCEL MAP NOTE: This map was prepared for assessment use in accordance with the Wis. St. Stat. Chap. 70.09. All information contained herein is advisory only. Map accuracy is limited to the quality of data obtained from other Public Records. This map is not intended to be a substitute for an actual field survey. Public Land Survey Base is derived from U.S.G.S. Topographic maps unless otherwise noted. Other sources of the Land Base may be actual survey data. Base map data is from the April 1995 County Digital Orthophotos and/or U.S.G.S. 1:24,000 scale Topographic series. The user is responsible for the improper use of the data contained herein. TOWN 11 NORTH RANGE 10 EAST COLUMBIA COUNTY, WISCONSIN Created by The Columbia County Land Information Office -GIS Section. JPB. May 2003. Replaced 2004 -SEE SECTION 23-KING ROAD 478 479 40.00ac 40.00ac 473.1 474.02 474.01 475.2 4.03ac 481 480 40.00ac 40.00ac S 10289 S 10289 476.2 4.92ac SECTION 2 7-476.3 SECTION ш S SEE 487.2 486 487.1 40.00ac 482.01 32.00ac 483.1 39.30ac 61.41ac S 10289 490 488 40.00ac 485.01 39.96ac 39.00ac 484 20.00ac S 3946 S 3945 S 3947 1.00ac

-SEE SECTION 35-

One Inch Equals Four Hundred Feet TAX PARCEL MAP NOTE: This map was prepared for assessment use in accordance with the Wis. St. Stat. Chap. 70.09. All information contained herein is advisory only. Map accuracy is limited to the quality of data obtained from other Public Records. This map is not intended to be a substitute for an actual field survey. Public Land Survey Base is derived from U.S.G.S. Topographic maps unless otherwise noted. Other sources of the Land Base may be actual survey data. Base map data is from the April 1995 County Digital Orthophotos and/or U.S.G.S. 1:24,000 scale Topographic series. The user is responsible for the improper use of the data contained herein. TOWN 11 NORTH RANGE 10 EAST COLUMBIA COUNTY, WISCONSIN Created by The Columbia County Land Information Office -GIS Section. JPB. March 2004. Replaced 200**5** -SEE SECTION 23-473.2 473.1 35ac -37:47ac 478 479 40.00ac 40.00ac 474.02 35.00ac CS 4026 Lot 2 474.01 35.00ac CS 4026 Lot 1 2.47acres 473.3 475.2 4.03ac 477.1 481 38.48ac 480 40.00ac 40.00ac S 10289 S 10289 476.2 4.92ac SECTION 2.7-476.3 476.5 4.35 SECTION SEE 476.4 -SEE 487.2 8.00ac 486 487.1 40.00ac 482.01 32.00ac 10.22 483.1 39.30ac 61.41ac S 10289 485.01 39.00ac 39.96ac S 3946 S 3945 -SEE SECTION 35-