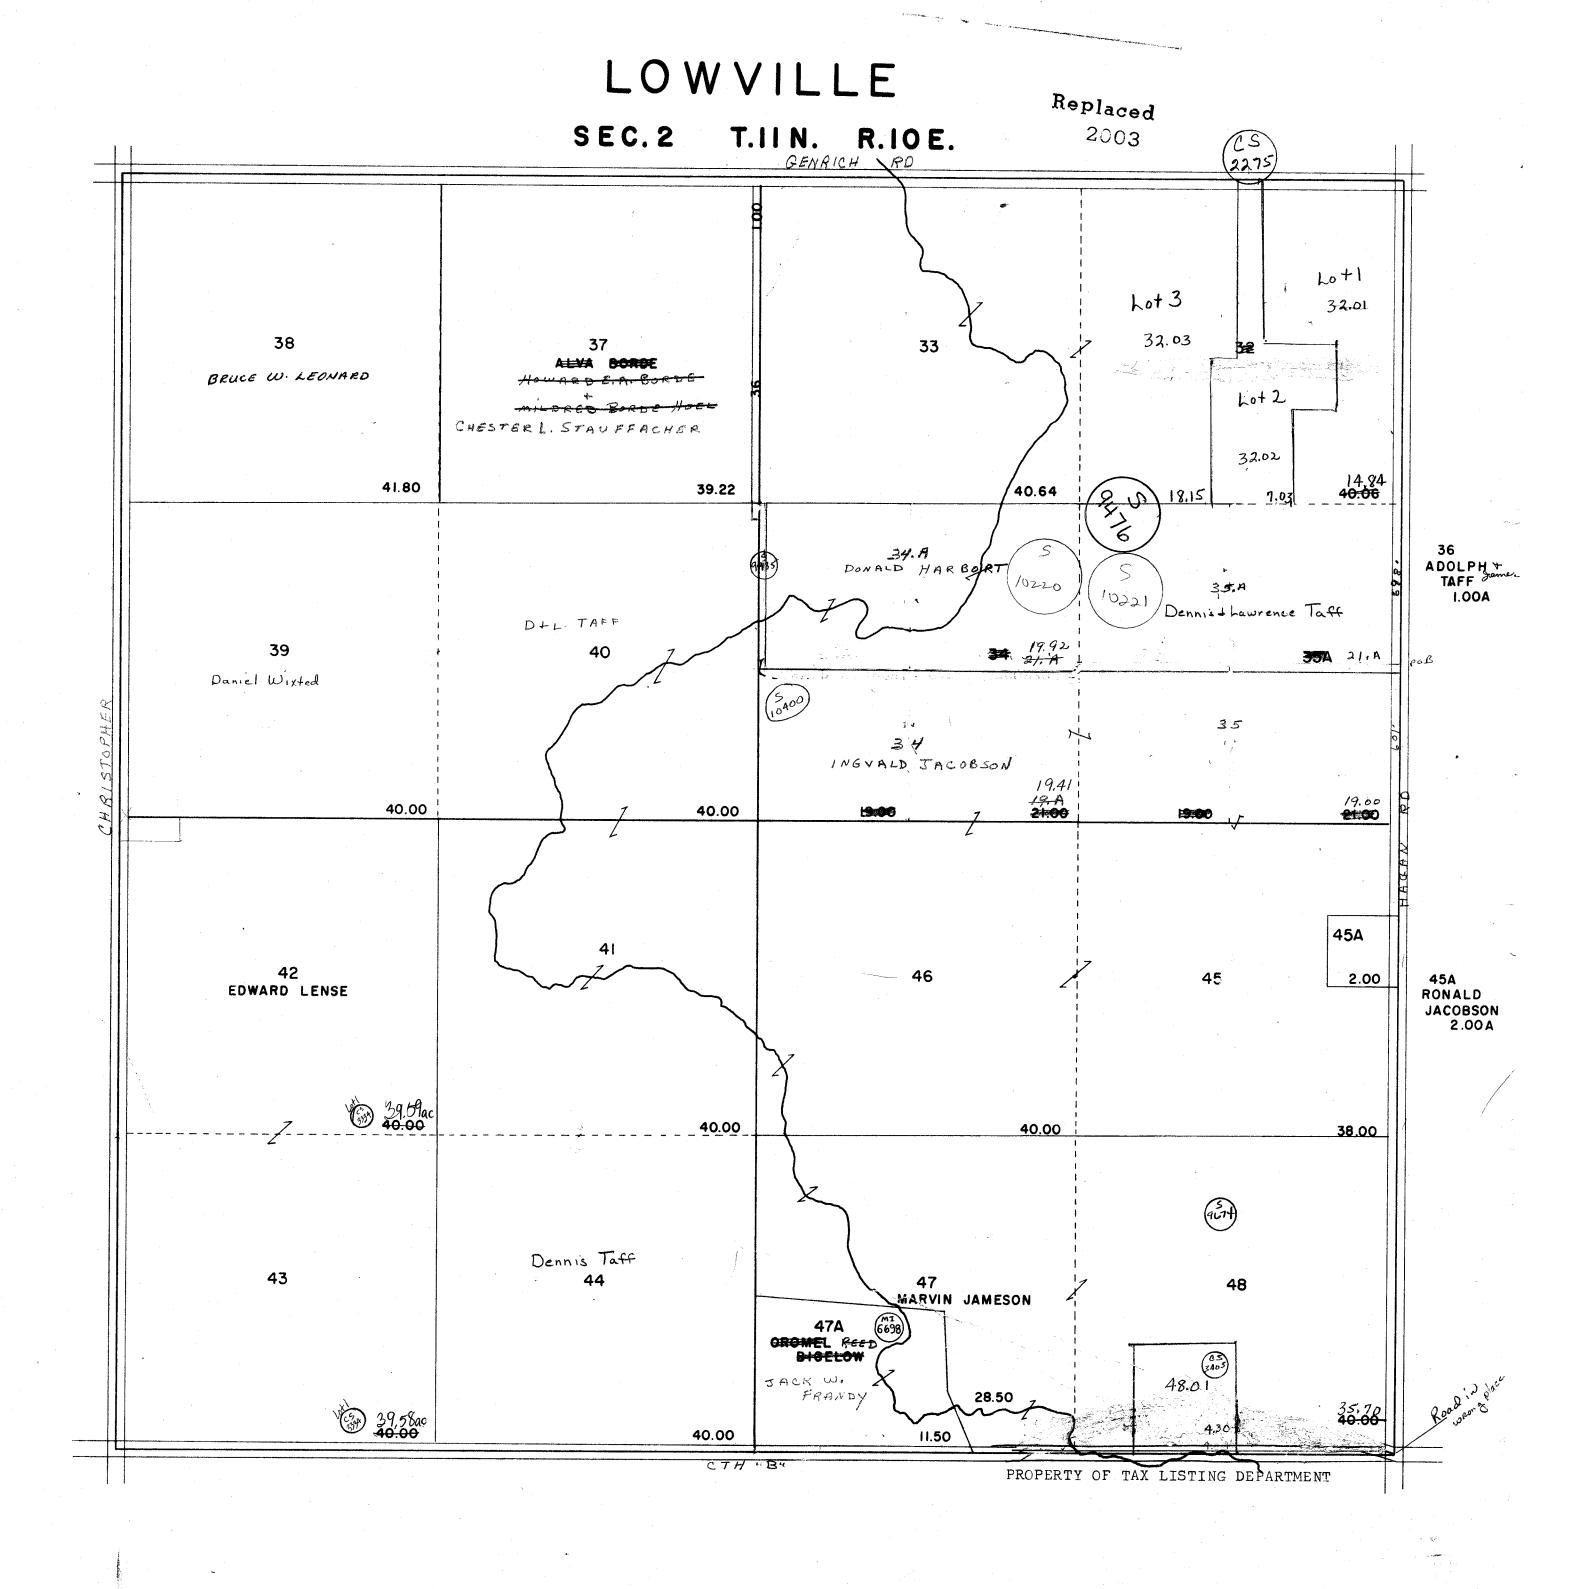

## TOWN OF LOWVILLE SECTION 2 T11N R10E

1 inch = 400 feet 1:4,800

|   | 6  | 5  | 4  | 3  |    | 17 |
|---|----|----|----|----|----|----|
|   | 7  | 8  | 9  | 10 | 11 | 12 |
| I | 18 | 17 | 16 | 15 | 14 | 13 |
|   | 19 | 20 | 21 | 22 | 23 | 24 |
|   | 30 | 29 | 28 | 27 | 26 | 25 |
|   | 31 | 32 | 33 | 34 | 35 | 36 |