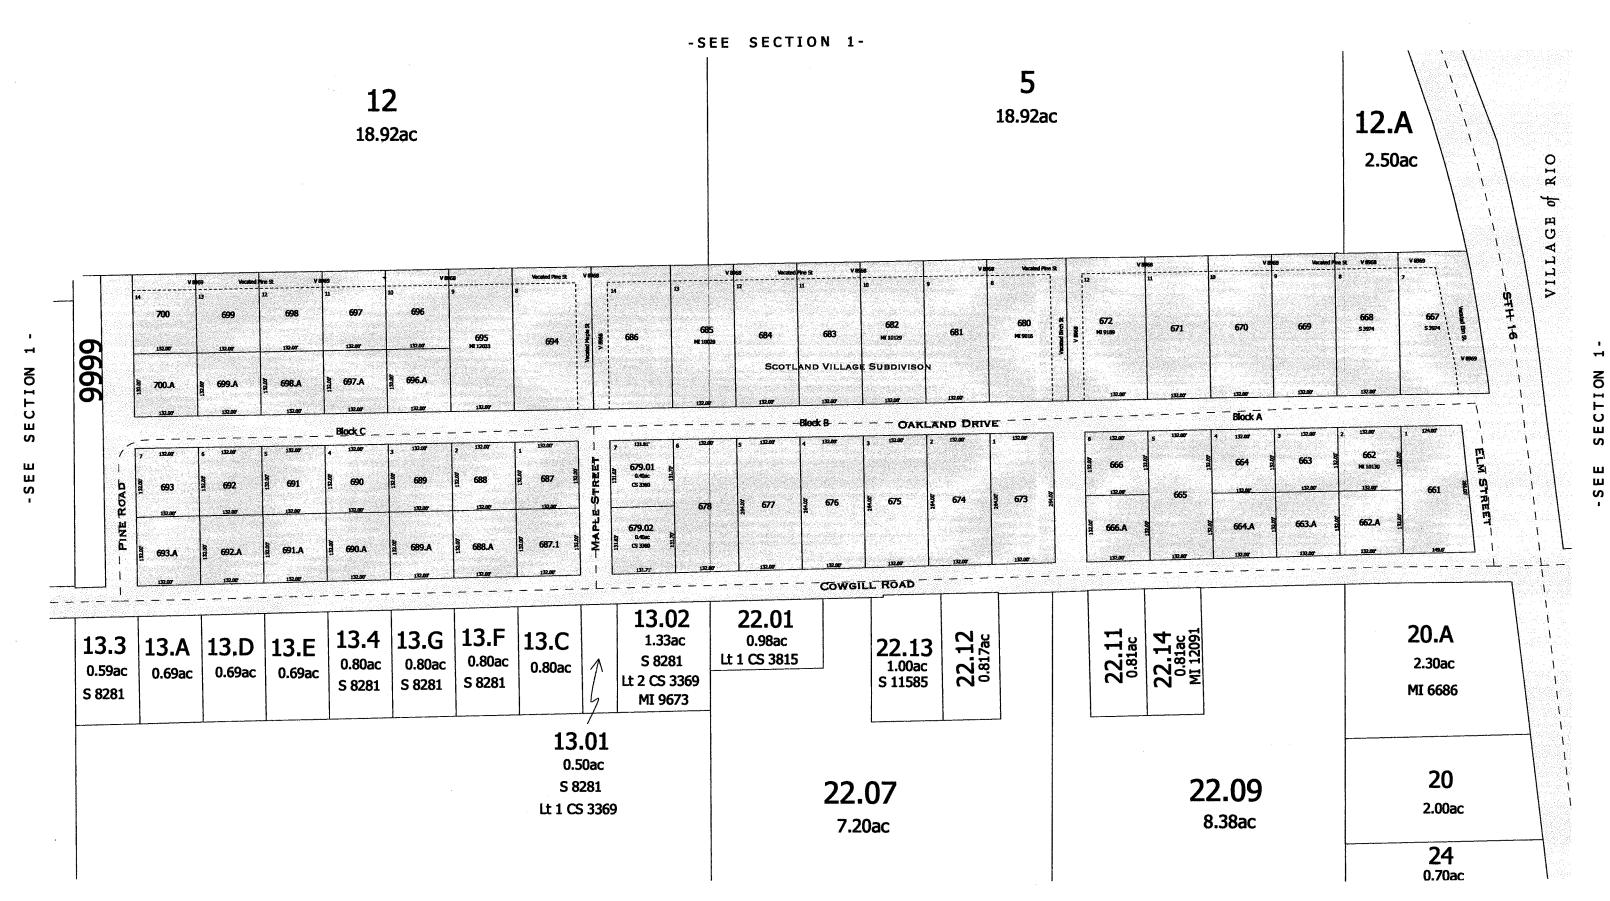

reated by The Columbia County Land Information Office -GIS Section, JPB, February 2005.

TOWN of LOWVILLE

TOWN 11 NORTH RANGE 10 EAST COLUMBIA COUNTY, WISCONSIN

Replaced 2009

-SEE SECTION 1-

Scotland Village S 2814

Created by The Columbia County Land Information Office -GIS Section. JPB. February 2007.

TAX PARCEL MAP

TOWN 11 NORTH RANGE 10 EAST COLUMBIA COUNTY, WISCONSIN

PAGE - PLAT INDEX

SUBDIVISION INDEX

Scotland Village S 2814