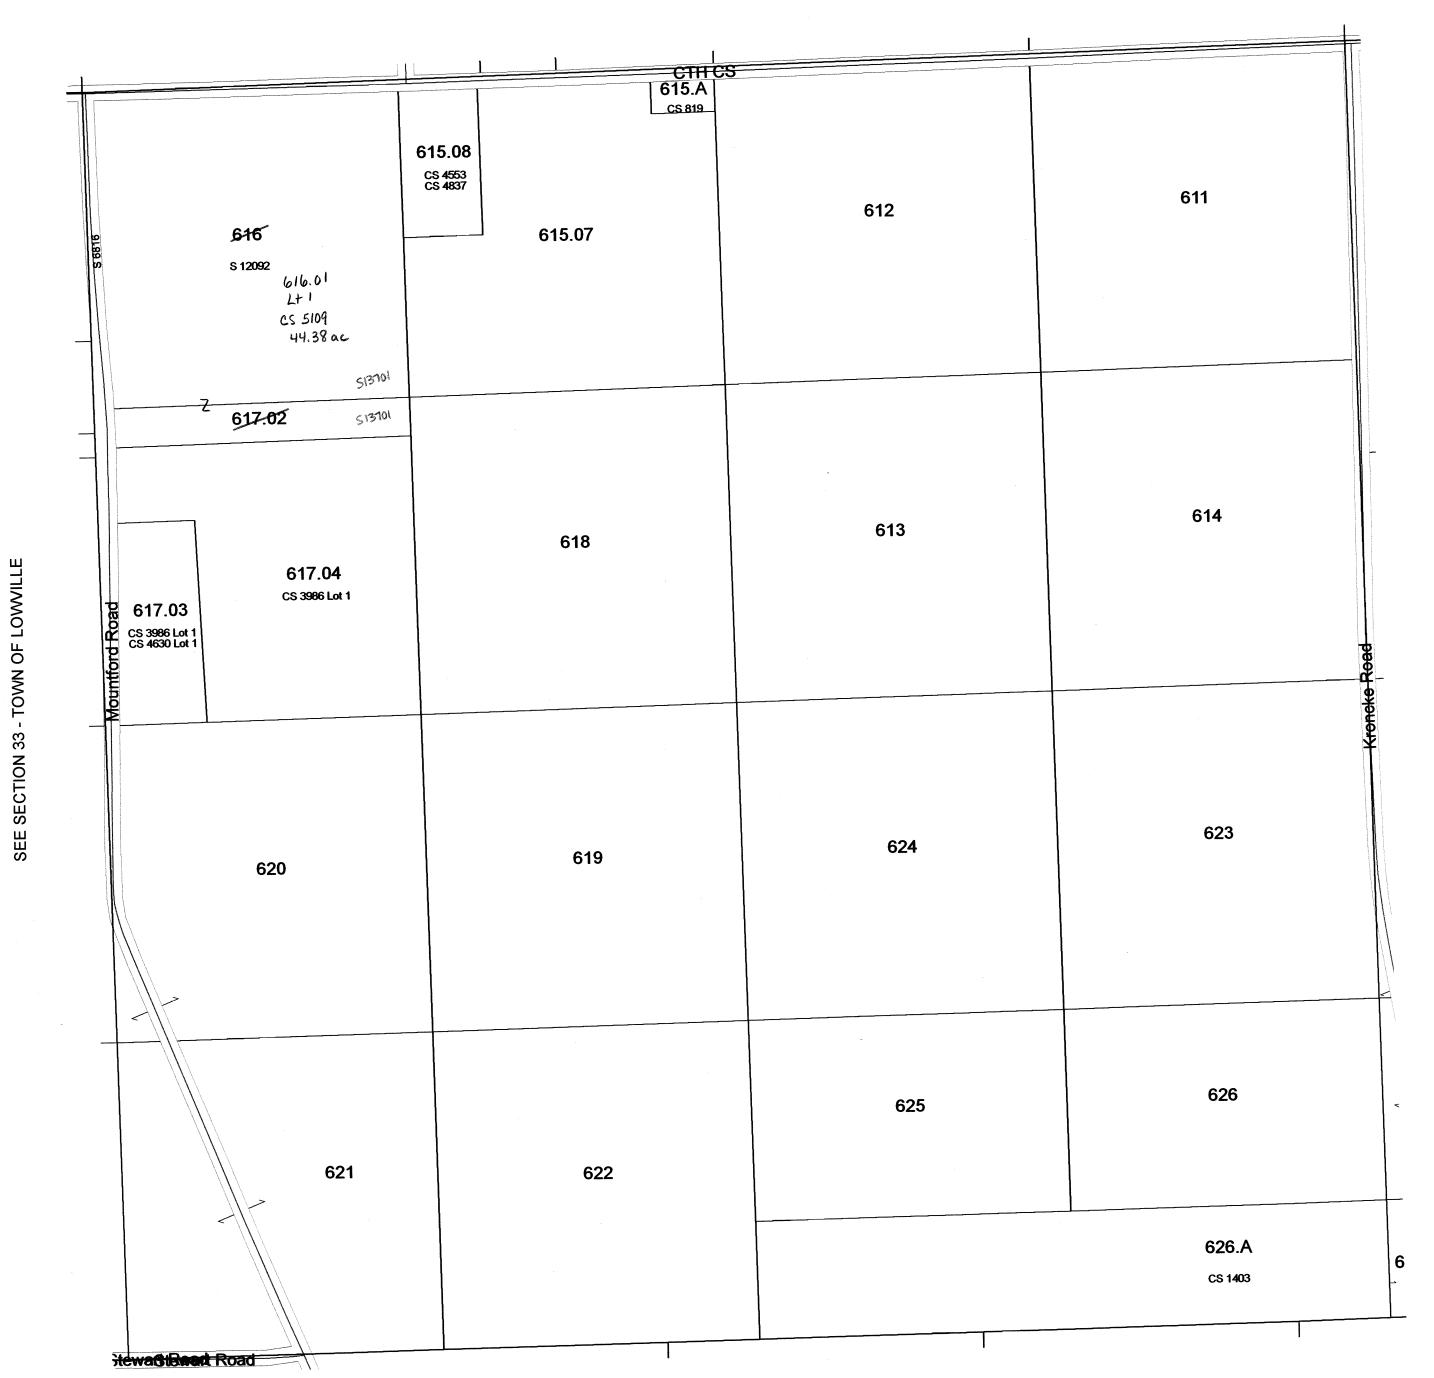

Ceplaced

3004

| 615.A<br>1.136ac<br>CS 819<br>615<br>38.86ac | 612<br>40.00ac                     | 611<br>40.00ac                                                                         |
|----------------------------------------------|------------------------------------|----------------------------------------------------------------------------------------|
| .618<br>40.00ac                              | 613<br>40.00ac                     | 614<br>40.00ac                                                                         |
| 619<br>40.00ac                               | 624<br>40.00ac                     | 623<br>40.00ac                                                                         |
| <b>622</b><br>40.00ac                        | 625<br>25.16ac                     | 626<br>25.16ac<br>626.A<br>32.00ac                                                     |
|                                              | 615.A  1.136ac CS 819  615 38.86ac | 615.A  1.136e (S 819)  615  615  618  40.00ec  619  40.00ec  624  40.00ec  625 75.16ec |