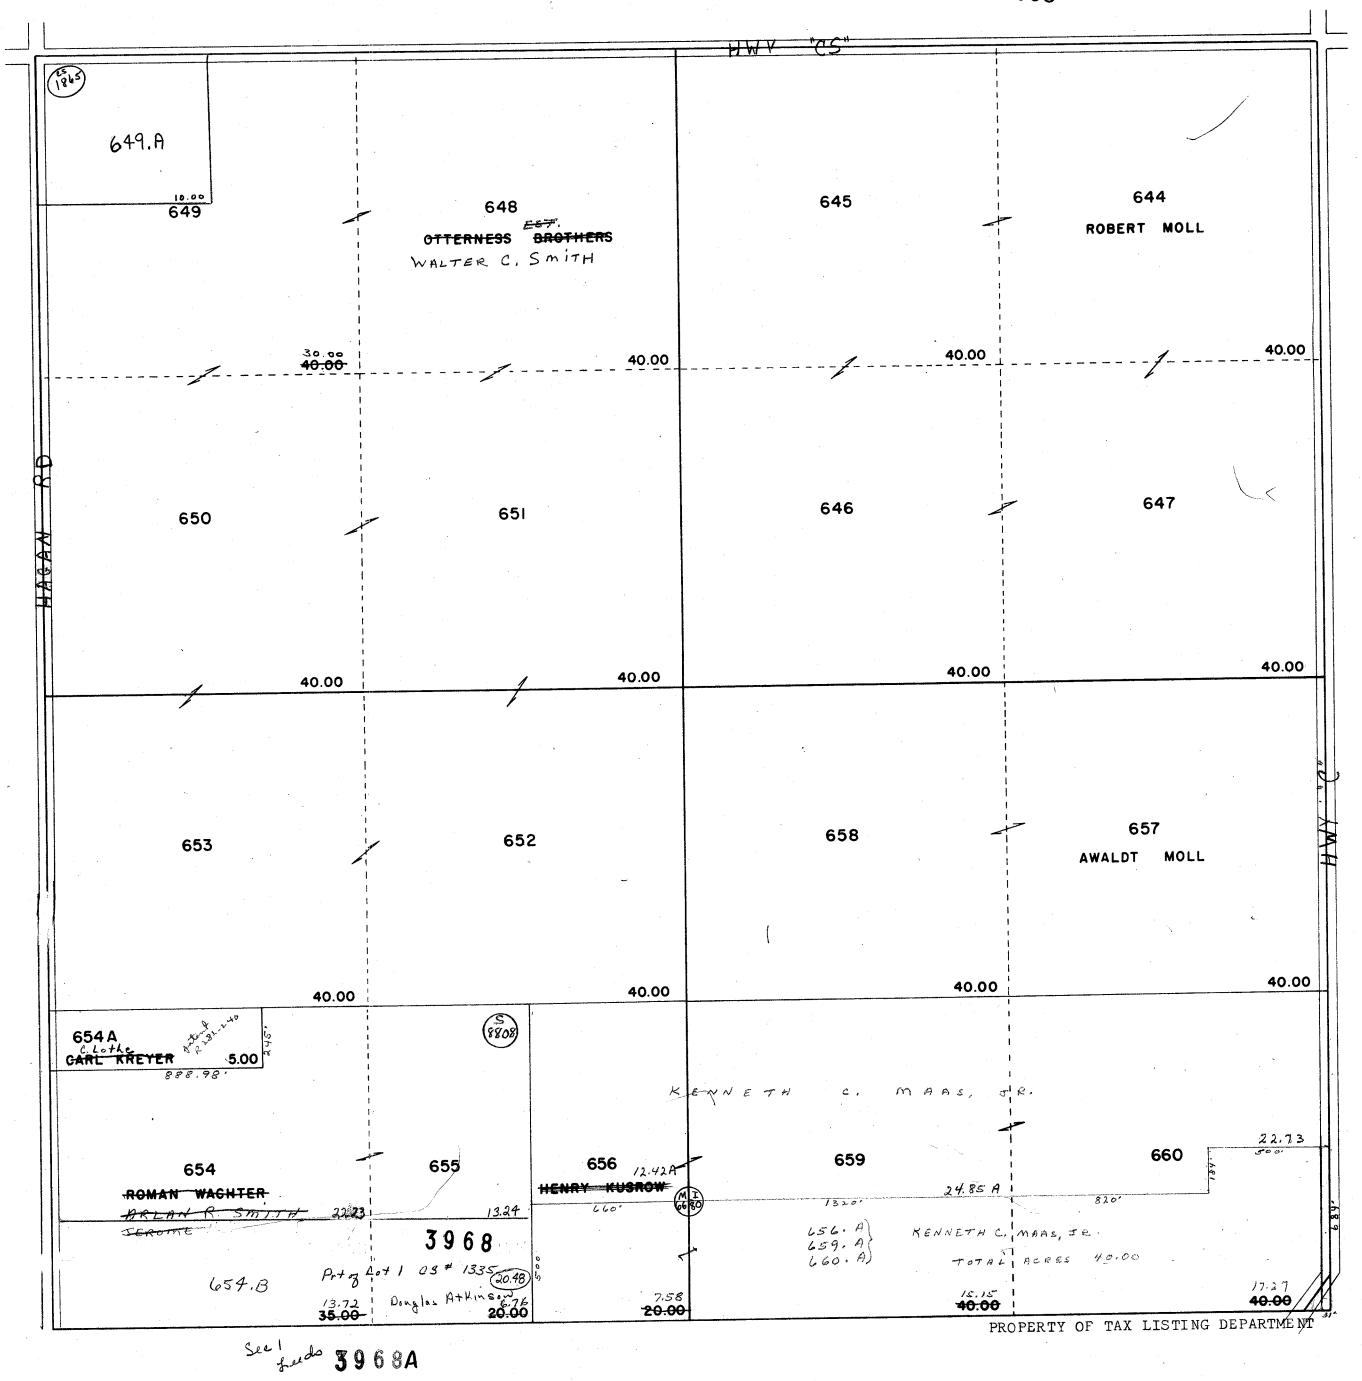

Coexided by The Columbia County Land Information Office-GIS Section. JPB. May 2003.

Replaced

2004 -SEE SECTION 25-649.A 10.00ac CS 1865 644 645 648 40.00ac 40.00ac 40.00ac 649 30.00ac 647 646 651 650 40.00ac 40.00ac 40.00ac OTSEGO 3 SECTION ф TOWN SEE 657 658 652 653 40.00ac 40.00ac 40.00ac 40.00ac 654.A 5.00ac 656 12.42ac 655 13.24ac MI 6680 654 S 8808 22.23ac S 8808 CS# 4017 656.01 654.B 20.48ac CS 1335 6.16