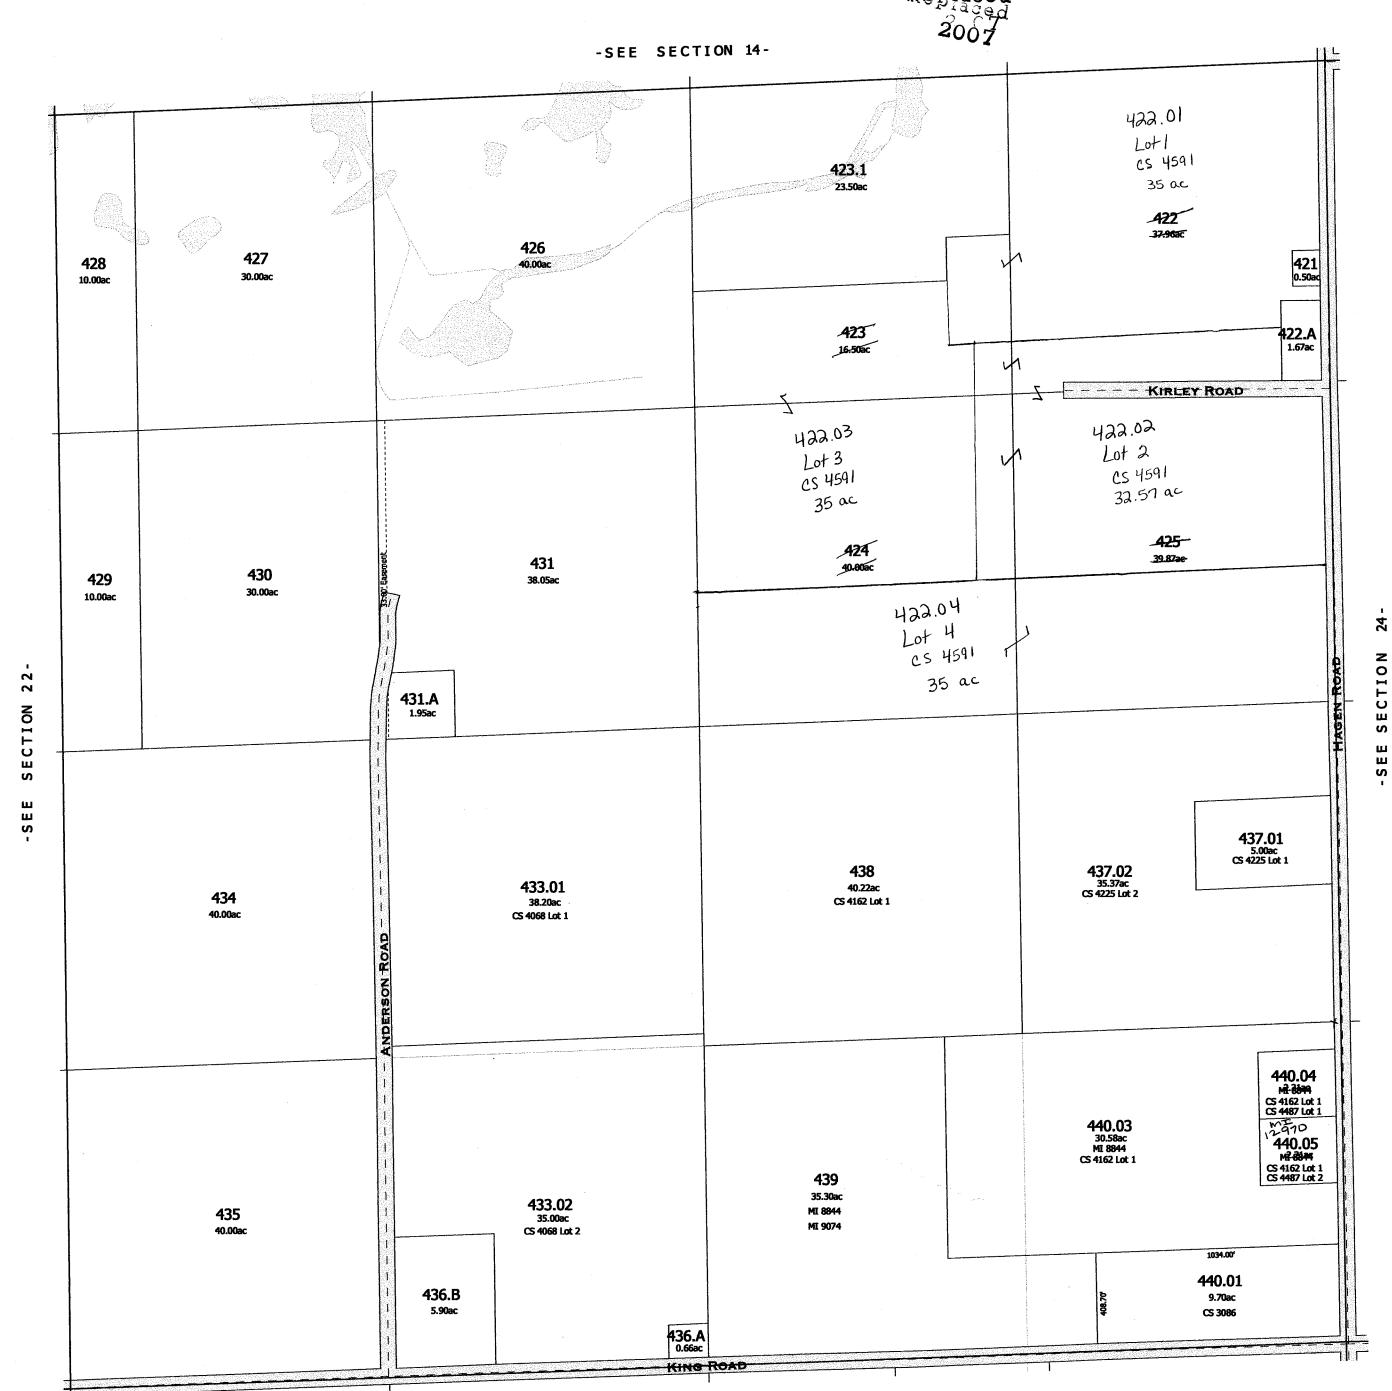

Created by The Columbia County Land Information Office -GIS Section. JPB. February 2005.

TAX PARCEL MAP

# TOWN of LOWVILLE

TOWN 11 NORTH RANGE 10 EAST COLUMBIA COUNTY, WISCONSIN

N C C

7 8 9 10 11 12 18 17 16 15 14 13 19 20 21 22 24 30 29 28 27 26 25 31 32 33 34 35 36

SEC. 24 T.IIN. R.10 E.

One Inch Equals Four Hundred Feet