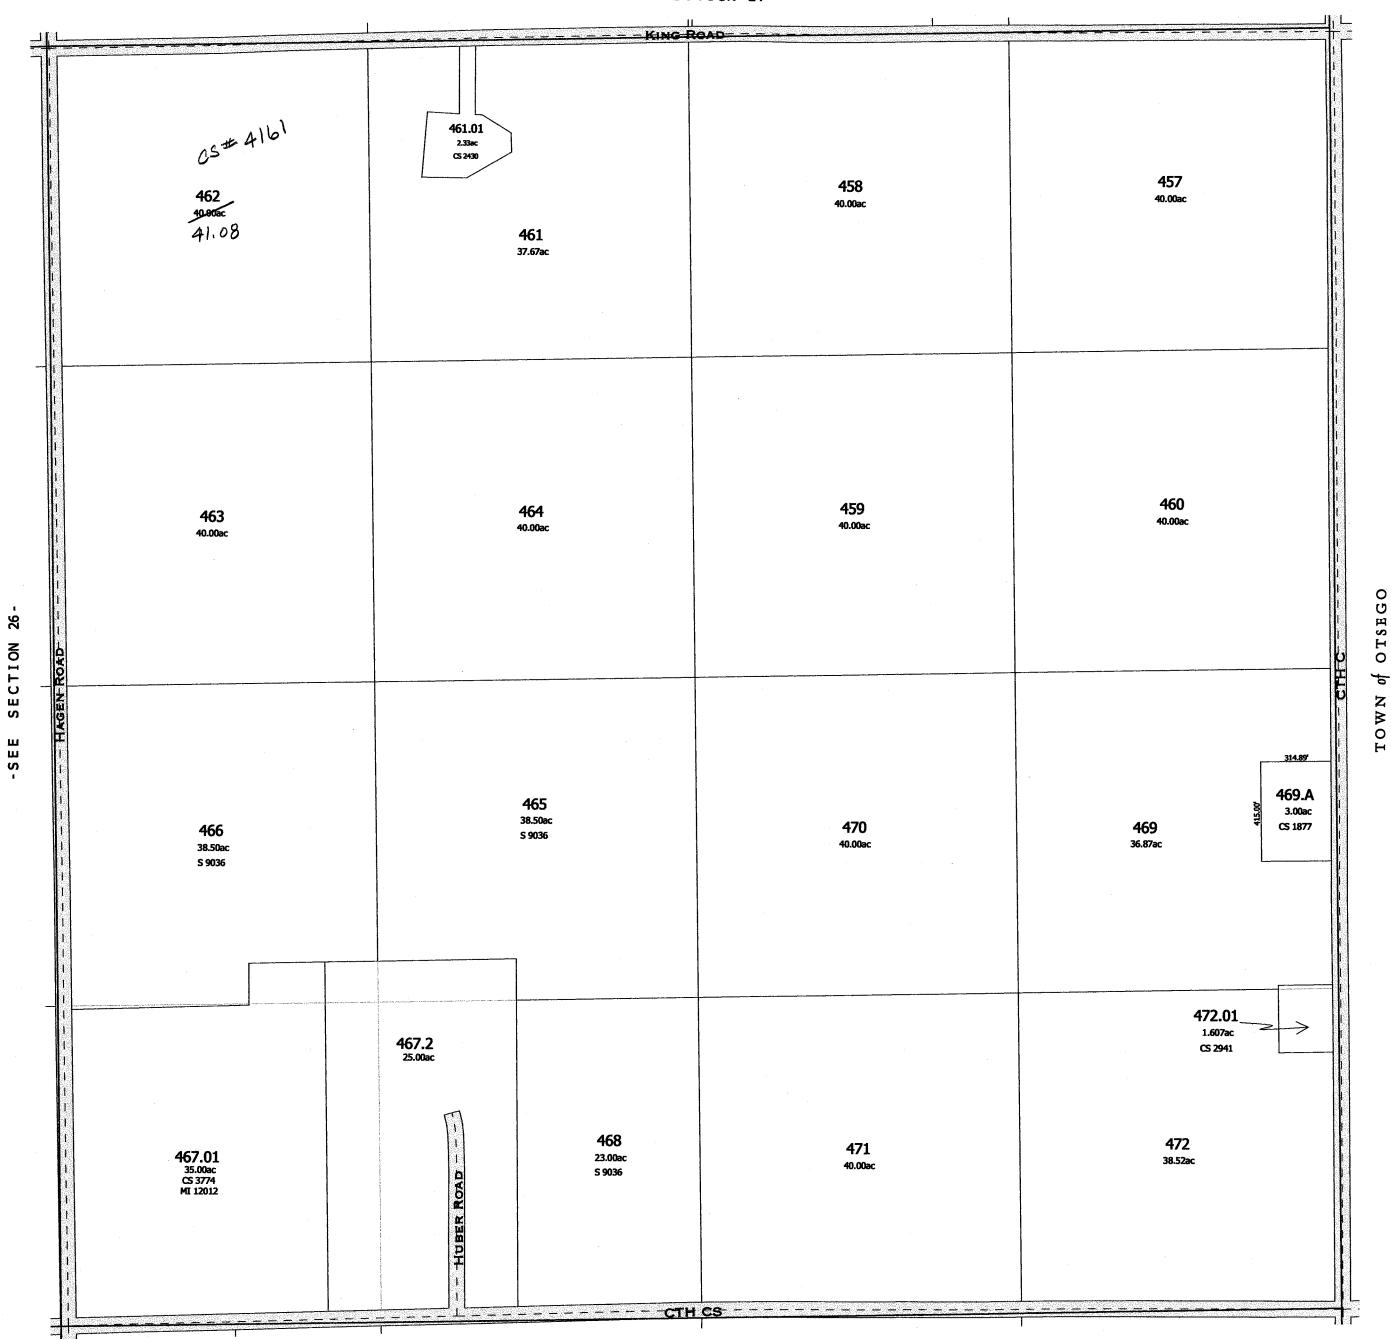

Replaced 2007

-SEE SECTION 24-

SEC. 26 T.IIN. R.IOE.

One Inch Equals Four Hundred Feet TAX PARCEL MAP NOTE: This map was prepared for assessment use in accordance with the Wis. St. Stat. Chap. 70.09. All information contained herein is advisory only. Map accuracy is limited to the quality of data obtained from other Public Records. This map is not intended to be a substitute for an actual field survey. Public Land Survey Base is derived from U.S.G.S. Topographic maps unless otherwise noted. Other sources of the Land Base may be actual survey data. Base map data is from the April 1995 County Digital Orthophotos and/or U.S.G.S. 1:24,000 scale Topographic series. The user is responsible for the improper use of the data contained herein. TOWN 11 NORTH RANGE 10 EAST COLUMBIA COUNTY, WISCONSIN Created by The Columbia County Land Information Office -GIS Section. JPB. May 2003. Replaced 2004 -SEE SECTION 23-KING ROAD 478 479 40.00ac 40.00ac 473.1 474.02 474.01 475.2 4.03ac 481 480 40.00ac 40.00ac S 10289 S 10289 476.2 4.92ac SECTION 2 7-476.3 SECTION ш S SEE 487.2 486 487.1 40.00ac 482.01 32.00ac 483.1 39.30ac 61.41ac S 10289 490 488 40.00ac 485.01 39.96ac 39.00ac 484 20.00ac S 3946 S 3945 S 3947 1.00ac

-SEE SECTION 35-

One Inch Equals Four Hundred Feet TAX PARCEL MAP NOTE: This map was prepared for assessment use in accordance with the Wis. St. Stat. Chap. 70.09. All information contained herein is advisory only. Map accuracy is limited to the quality of data obtained from other Public Records. This map is not intended to be a substitute for an actual field survey. Public Land Survey Base is derived from U.S.G.S. Topographic maps unless otherwise noted. Other sources of the Land Base may be actual survey data. Base map data is from the April 1995 County Digital Orthophotos and/or U.S.G.S. 1:24,000 scale Topographic series. The user is responsible for the improper use of the data contained herein. TOWN 11 NORTH RANGE 10 EAST COLUMBIA COUNTY, WISCONSIN Created by The Columbia County Land Information Office -GIS Section. JPB. March 2004. Replaced 200**5** -SEE SECTION 23-473.2 473.1 35ac -37:47ac 478 479 40.00ac 40.00ac 474.02 35.00ac CS 4026 Lot 2 474.01 35.00ac CS 4026 Lot 1 2.47acres 473.3 475.2 4.03ac 477.1 481 38.48ac 480 40.00ac 40.00ac S 10289 S 10289 476.2 4.92ac SECTION 2.7-476.3 476.5 4.35 SECTION SEE 476.4 -SEE 487.2 8.00ac 486 487.1 40.00ac 482.01 32.00ac 10.22 483.1 39.30ac 61.41ac S 10289 485.01 39.00ac 39.96ac S 3946 S 3945 -SEE SECTION 35-