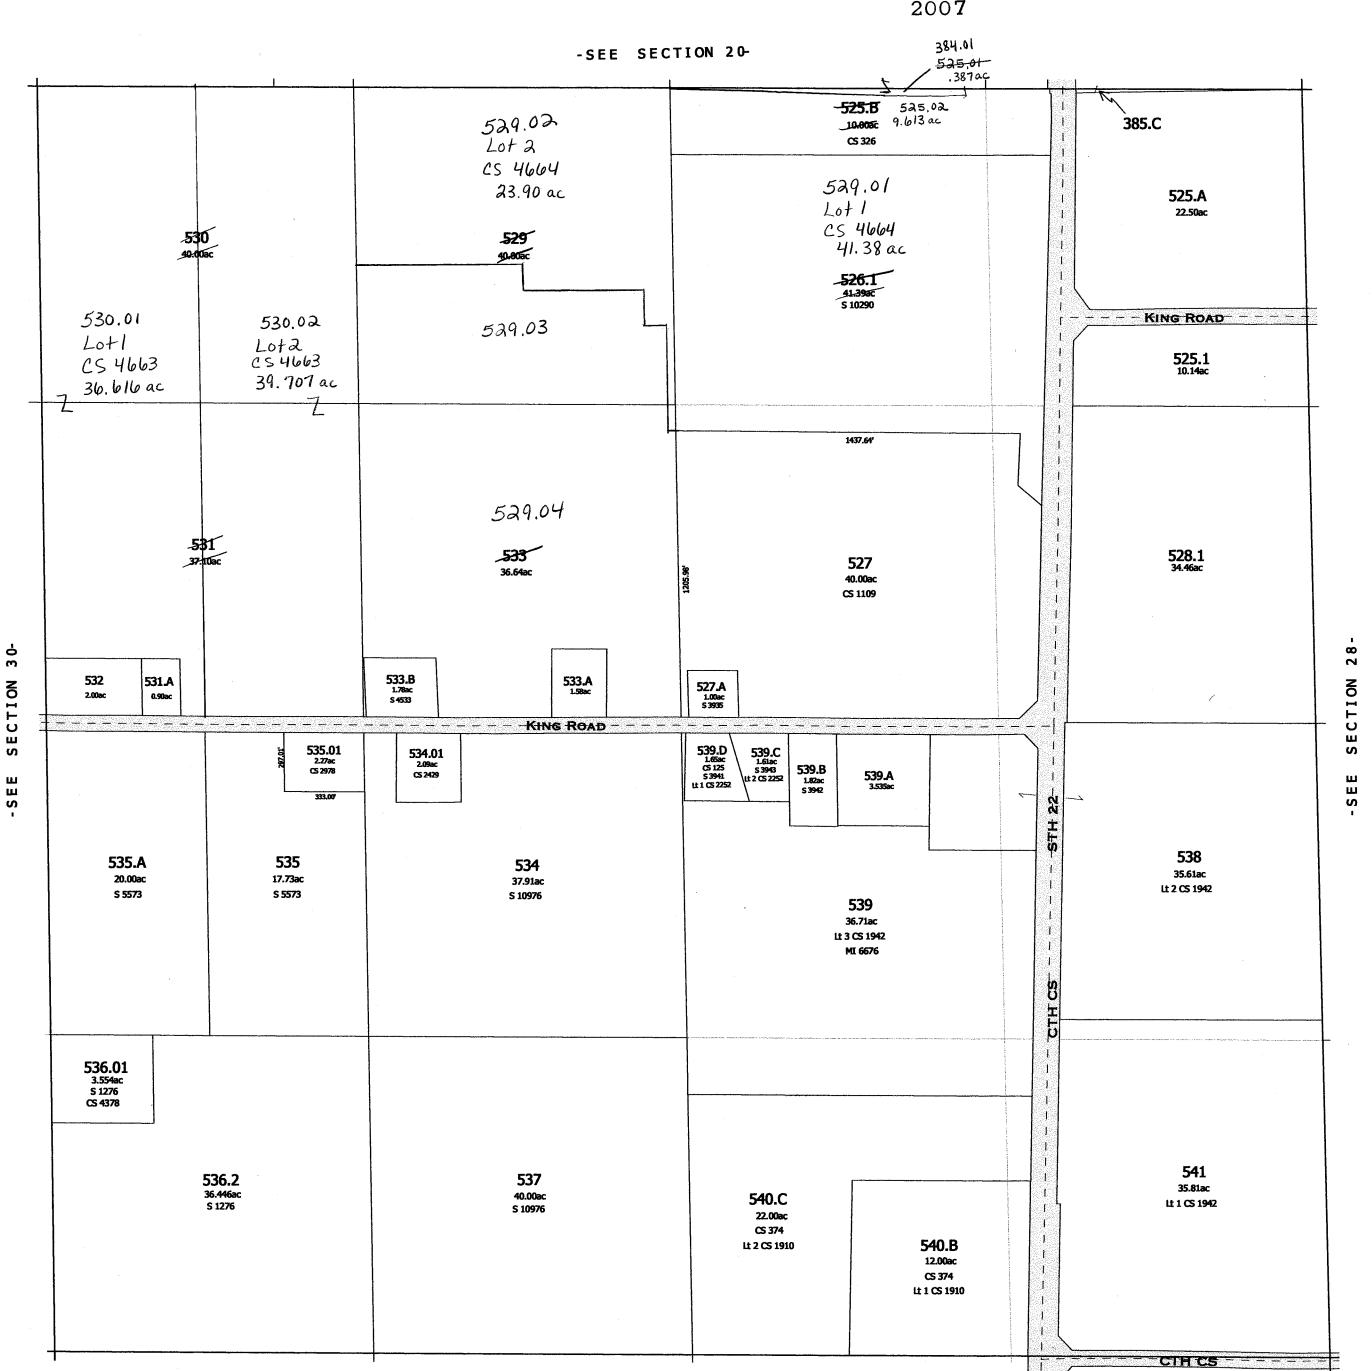

35

Replaced -SEE SECTION 20-2009 525.02 9.613ac CS 326 385.C 529.02 23.90ac 142 525.A CS 4664 22.50ac 529.01 -526.1 41.38ac \$ 10290 --- King Road 529.03 16.175ac 525.1 10.14ac 530.01 36.616ac 530.02 39.707ac L+1 42 CS 4663 CS 4663 1437.64 2008 529.05 LtI CS 4941 45.26 ac 529.04 36.565ac 528.1 34.46ac **527** 40.00ac CS 1109 2008 529.06 L+2 CS 4941 30-3008 530,07 L+3 533.A-05 4941 1.58ac 1162 a.c 2 8 533.B 1.78ac \$ 4533 532 531.A SECTION 2008 524.08 .057ac 527.A 1.00ac 8.3935 CTION 2.00ac 0.90ac – – – King Road – – ш 535.01 2.27ac CS 2978 539.D 1.65ac CS 125 S 3941 It 1 CS 2252 534.01 2.09ac CS 2429 539.C 1.61ac 5 3943 ur 2 CS 2252 S 539.B 1.82ac \$ 3942 Ш 539.A 3.535ac ш 333.00 Ш S S 535.A 535 538 534 20.00ac 35.61ac 17.73ac 37.91ac S 5573 S 5573 Lt 2 CS 1942 S 10976 539 36.71ac Lt 3 CS 1942 536.01 3.554ac \$ 1276 536.2 36.446ac \$ 1276 **541** 537 35.81ac 40.00ac 540.C Lt 1 CS 1942 S 10976 22.00ac CS 374 Lt 2 CS 1910 540.B 12.00ac CS 374 Lt 1 CS 1910