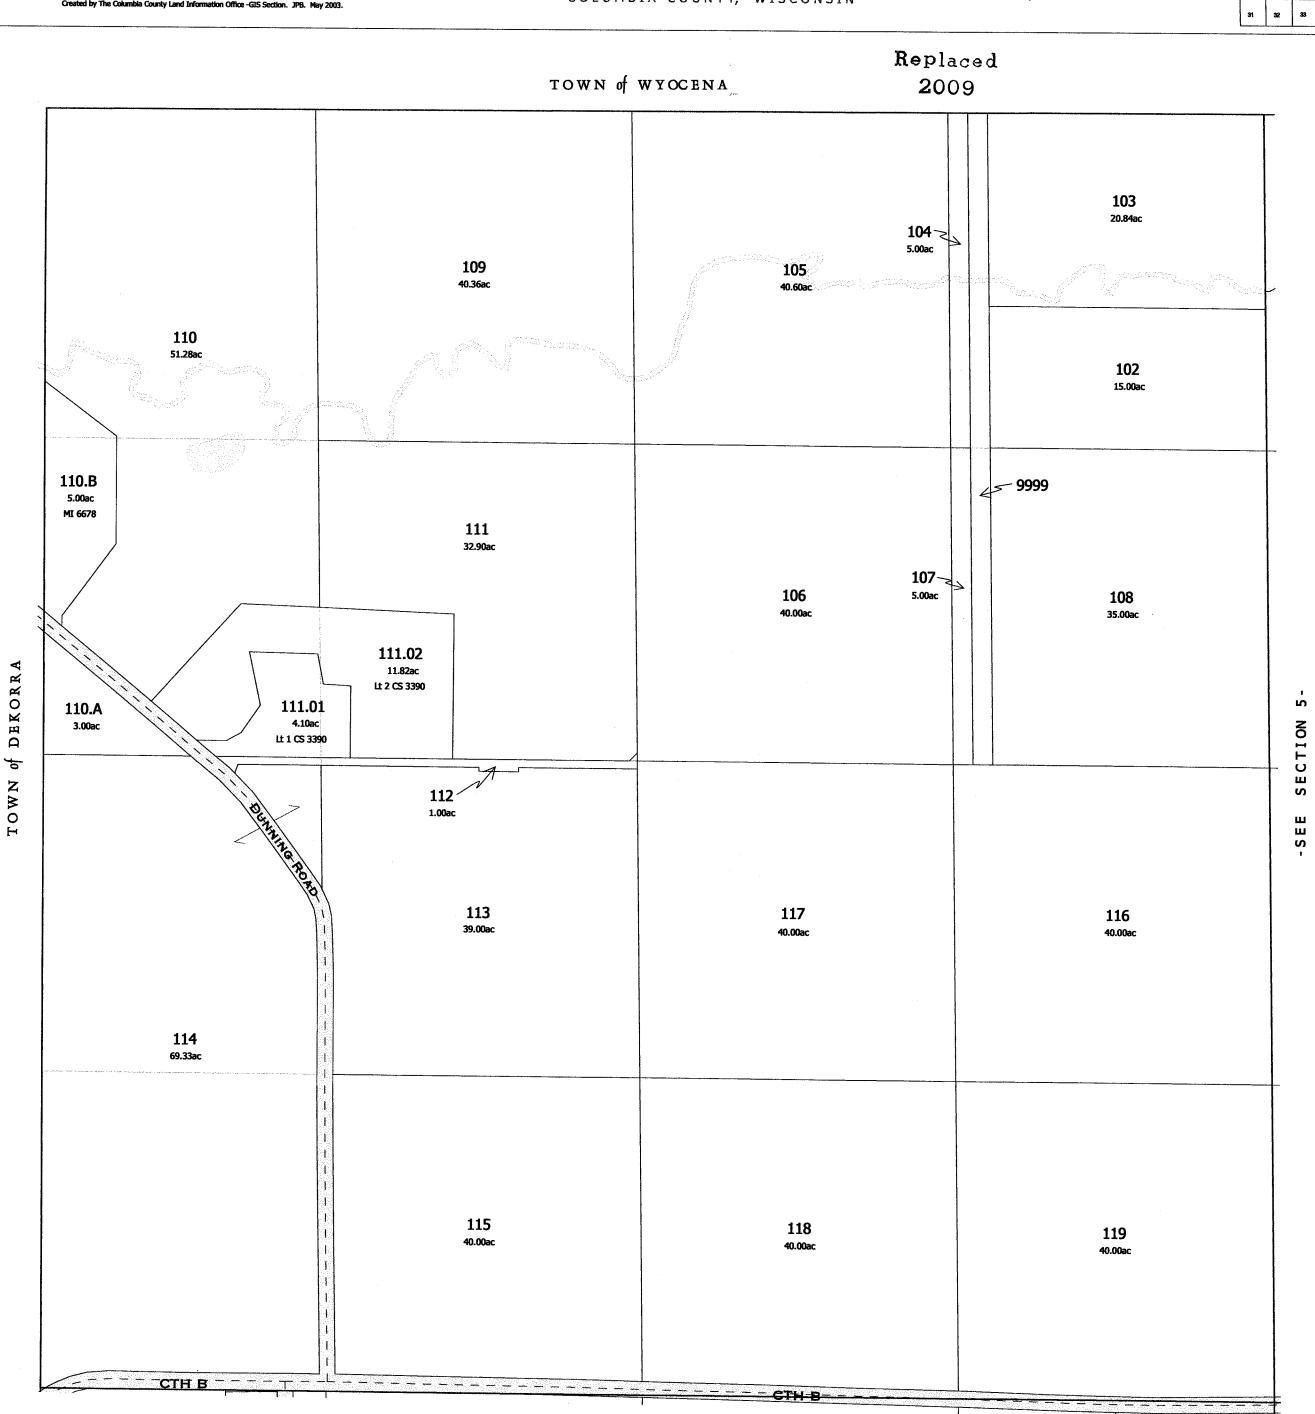

2^05 TOWN of WYOCENA VILLAGE of RIO TOWN of WYOCENA 9.A 1.00ac 12.457ac Prt Lt 1 CS 590 1.B VILLAGE of RIO Prt Lt 1 CS 590 Lt 1 CS2247 0.23ac 10 A 9360 VILLAGE of RIO 5 12 18.92ac 12.A 11.A 18.92ac VIKING 2.50ac 28.38ac CIRCLE Lt 1 CS 2003 Lt 1 CS 2318 6.B2 0.50ac 6.B1 0.50ac STH 16 11.03 0.80ac tr 1 CS 2003 tr 1 CS 2318 tr 3 CS 3449 11.04 0.80ac tr 1 CS 2003 tr 1 CS 2318 tr 4 CS 3449 11.01 1.33ac ii: 1 CS 2003 ii: 1 CS 2318 ii: 1 CS 3449 6.B S 2814 11.02 0.80ac 111 CS 2003 111 CS 2318 112 CS 3449 EWSTE 11 7.935ac 7 ANGEL Lt 2 CS 2003 WAY SECTION Lt 2 CS 2318 - WEST RIO STREET COWGILL ROAD 22.01 0.98ac tt 1 CS 3815 13.02 1.33ac 5 8281 11 2 CS 3369 MI 9673 13.B 0.59ac 0.69ac 0.69ac 0.69ac 0.69ac 0.80ac 0.80ac 0.80ac 0.80ac 0.80ac 58281 58281 58281 20.A 22.13 26.B 2.30ac 0.59ac S 8281 14.A MI 6686 A 9360 ~22.14 Ш A 9567 3.101ac 13.01 0.50ac \$ 8281 22.11 22.12 20 21.01 0.81ac 22.09 22.07 0.817ac 2.00ac Lt 1 CS 3369 7.20ac 24 0.70ac 14.02 35.00ac 395.68 A 7547 Lt 2 CS 3331 13 32.00ac 23 21 14.00ac 6.70ac RONALD LEE CIRCLE A 9490 14.01 2.127ac Lt 1 CS 3331 VILLAGE of RIO A 4682 25.A 22.82ac 25 26.D Lt 1 CS 1671 23.18ac 16 MI 6677 15 40.00ac TRANSPORT 30

One Inch Equals Four Hundred Feet TAX PARCEL MAP 1/8 FEET TOWN of LOWV NOTE: This map was prepared for assessment use in accordance with the Wis. St. Stat. Chap. 70.09. All information contained herein is advisory only. Map accuracy is limited to the quality of data obtained from other Public Records. This map is not intended to be a substitute for an actual field survey. Public Land Survey Base is derived from U.S.G.S. Topographic maps unless otherwise noted. Other sources of the Land Base may be actual survey data. Base map data is from the April 1995 County Digital Orthophotos and/or U.S.G.S. 1:24,000 scale Topographic series. The user is responsible for the improper use of the data contained herein. TOWN 11 NORTH RANGE 10 EAST COLUMBIA COUNTY, WISCONSIN Created by The Columbia County Land Information Office -GIS Section. JPB. February 2007. Replaced 2009 TOWN of WYOCENA VILLAGE of RIO TOWN of WYOCENA 9.A 1.00ac 1 12.457ac Prt Lt 1 CS 590 1.B 0.48ac Prt Lt 1 CS 590 Lt 1 CS 2247 VILLAGE of RIO 0.23ac 10 A 9360 39.80ac VILLAGE of RIO 11.06 27.705 ac 5 12 18.92ac 12.A 11.A 18.92ac VIKING 2.50ac 28.38ac CIRCLE Lt 1 CS 2003 Lt 1 CS 2318 6.B2 0.50ac 6.B1 STH 16 11.03 0.80ac It 1 CS 2003 It 1 CS 2318 It 3 CS 3449 0.50ac 11.01 1.33ac 1t 1 CS 2003 1t 1 CS 2318 1t 1 CS 3449 6.B AND VILLAGE SUBDIVISION S 2814 ELM STREET OAKLAND DRIVE 11 2-7.935ac 8.01 0.954ac 11 1 CS 3857 ф ANGEL Lt 2 CS 2003 AGE WAY SECTION Lt 2 CS 2318 WEST RIO STREET COWGILL ROAD 13.02 1.33ac \$ 8281 22.01 0.98ac ut 1 CS 3815 13.3 | 13.A | 13.D | 13.E | 13.4 | 13.G | 13.F | 0.69ac | 58281 | 58281 | 13.C | 0.80ac 22.11 0.81ac 22.14 0.81ac MI 12091 20.A 26.B 2.30ac 14.A MI 6686 A 9360 A 9567 3.101ac 13.01 0.50ac A 9967 20 21.01 22.09 22.07 2.00ac 7.20ac 24 0.70ac 14.02 35.00ac 395.68 A 7547 Lt 2 CS 3331 13 32.00ac 23 21 14.00ac 6.70ac RONALD LEE 14.01 2.127ac Lt 1 CS 3331 VILLAGE of RIO A 4682 25.A 22.82ac 25 26.D Lt 1 CS 1671 513089 23.18ac 16.01 50.00ac CS 4516 29 20.00ac MI 6677 15.1 30.22ac TRANSPORT 28 0.70ac 30