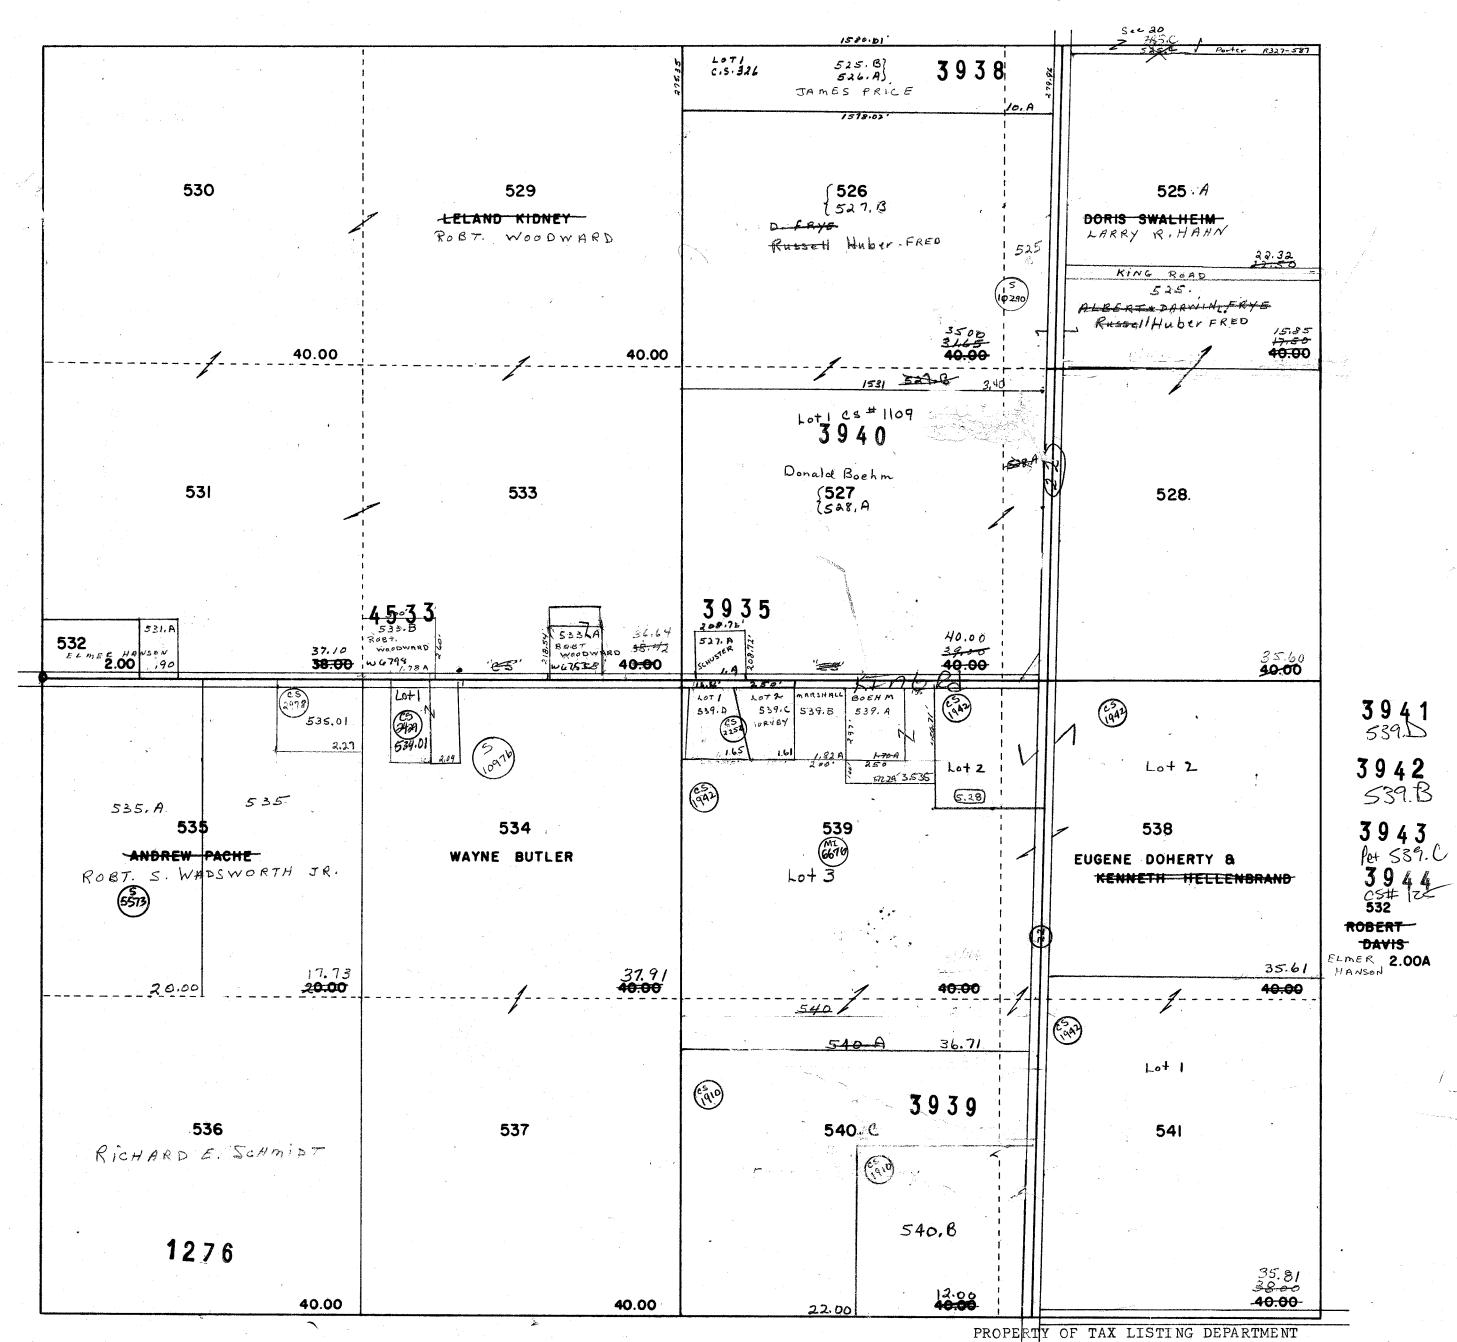

35

Replaced -SEE SECTION 20-2009 525.02 9.613ac CS 326 385.C 529.02 23.90ac 142 525.A CS 4664 22.50ac 529.01 -526.1 41.38ac \$ 10290 --- King Road 529.03 16.175ac 525.1 10.14ac 530.01 36.616ac 530.02 39.707ac L+1 42 CS 4663 CS 4663 1437.64 2008 529.05 LtI CS 4941 45.26 ac 529.04 36.565ac 528.1 34.46ac **527** 40.00ac CS 1109 2008 529.06 L+2 CS 4941 30-3008 530,07 L+3 533.A-05 4941 1.58ac 1162 a.c 2 8 533.B 1.78ac \$ 4533 532 531.A SECTION 2008 524.08 .057ac 527.A 1.00ac 8.3935 CTION 2.00ac 0.90ac – – – King Road – – ш 535.01 2.27ac CS 2978 539.D 1.65ac CS 125 S 3941 It 1 CS 2252 534.01 2.09ac CS 2429 539.C 1.61ac 5 3943 ur 2 CS 2252 S 539.B 1.82ac \$ 3942 Ш 539.A 3.535ac ш 333.00 Ш S S 535.A 535 538 534 20.00ac 35.61ac 17.73ac 37.91ac S 5573 S 5573 Lt 2 CS 1942 S 10976 539 36.71ac Lt 3 CS 1942 536.01 3.554ac \$ 1276 536.2 36.446ac \$ 1276 **541** 537 35.81ac 40.00ac 540.C Lt 1 CS 1942 S 10976 22.00ac CS 374 Lt 2 CS 1910 540.B 12.00ac CS 374 Lt 1 CS 1910