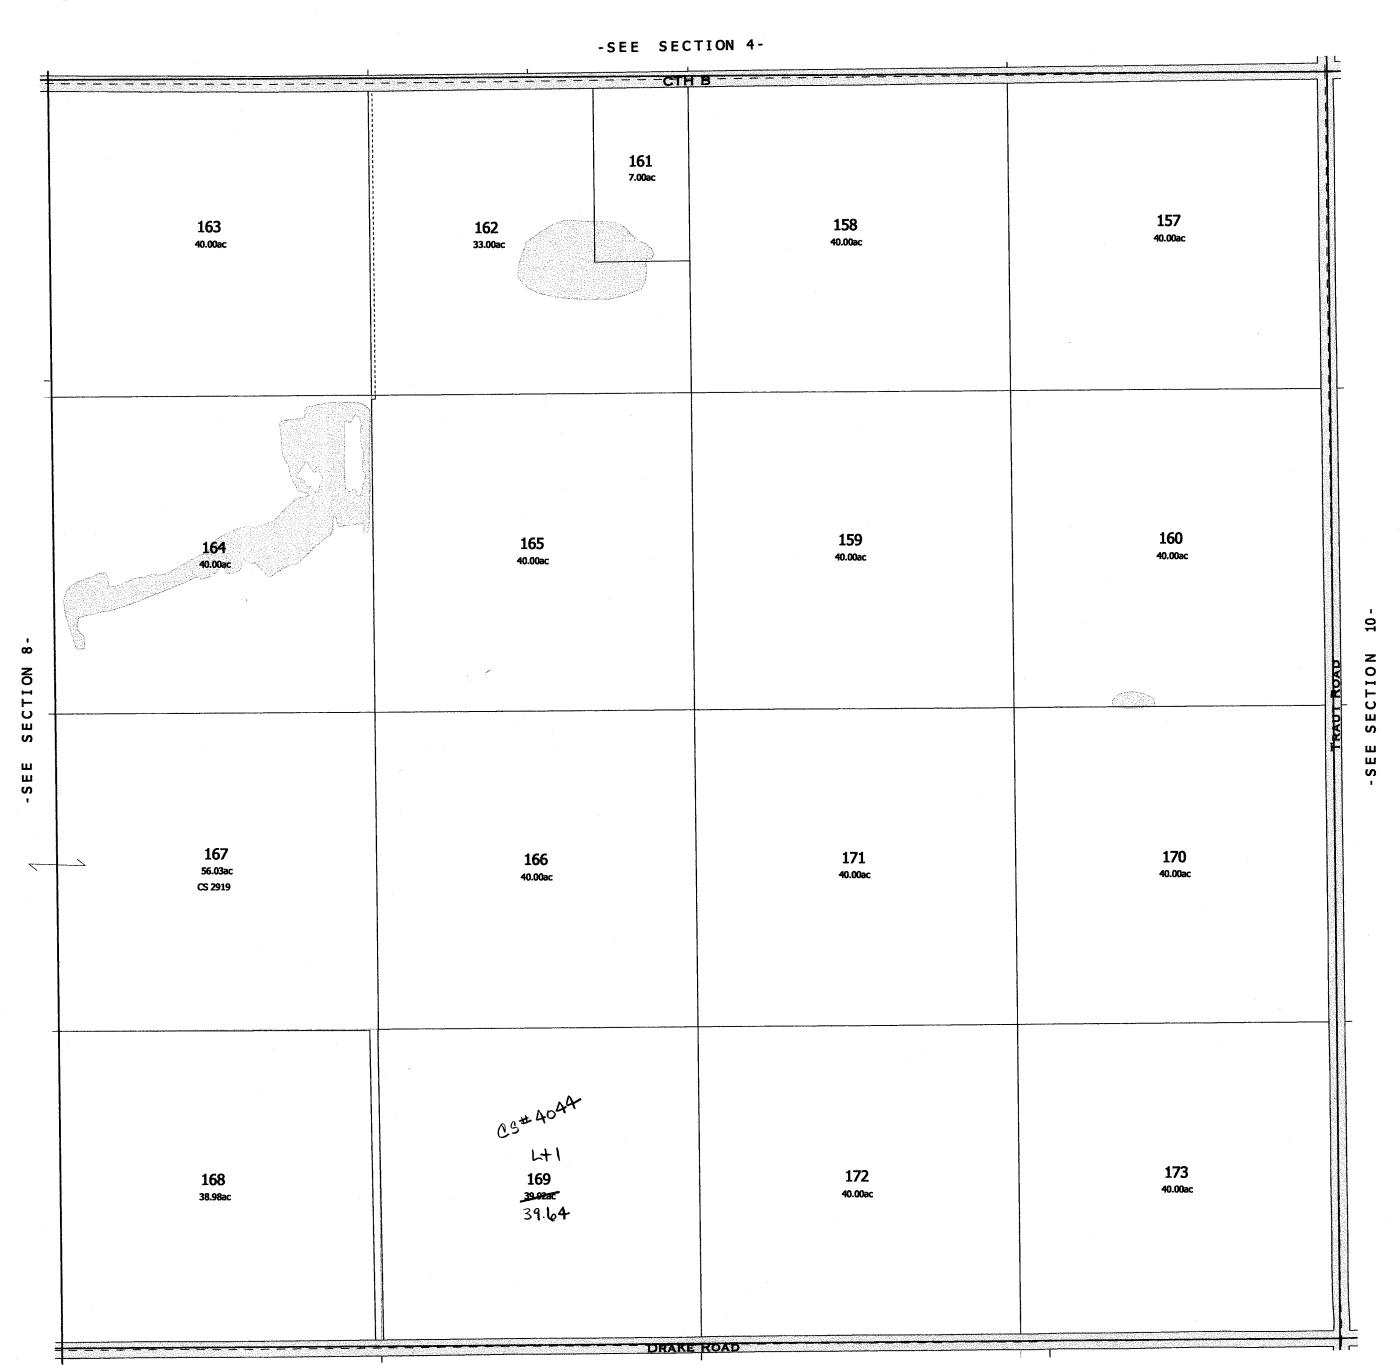

-SEE SECTION 15-

Created by The Columbia County Land Information Office -GIS Section. JPB. March 2004.

TOWN of LOWVILLE

TOWN 11 NORTH RANGE 10 EAST COLUMBIA COUNTY, WISCONSIN

Replaced

| -          |                           | -SEE SEC                  |                |                | <b>L</b>      |
|------------|---------------------------|---------------------------|----------------|----------------|---------------|
|            | 163<br>40.00ac            | 161<br>7.00ac             | 158<br>40.00ac | 157<br>40.00ac |               |
| SECTION 8- | 164<br>40.00ac            | 165<br>40.00ac            | 159<br>40.00ac | 160<br>40.00ac | E SECTION 10- |
| -SEE SEC   | 167<br>56.03ac<br>CS 2919 | 166<br>40.00ac            | 171<br>40.00ac | 170<br>40.00ac | -SEE SE       |
|            | 168<br>38.98ac            | 169<br>39.64ac<br>CS 4044 | 172<br>40.00ac | 173<br>40.00ac |               |