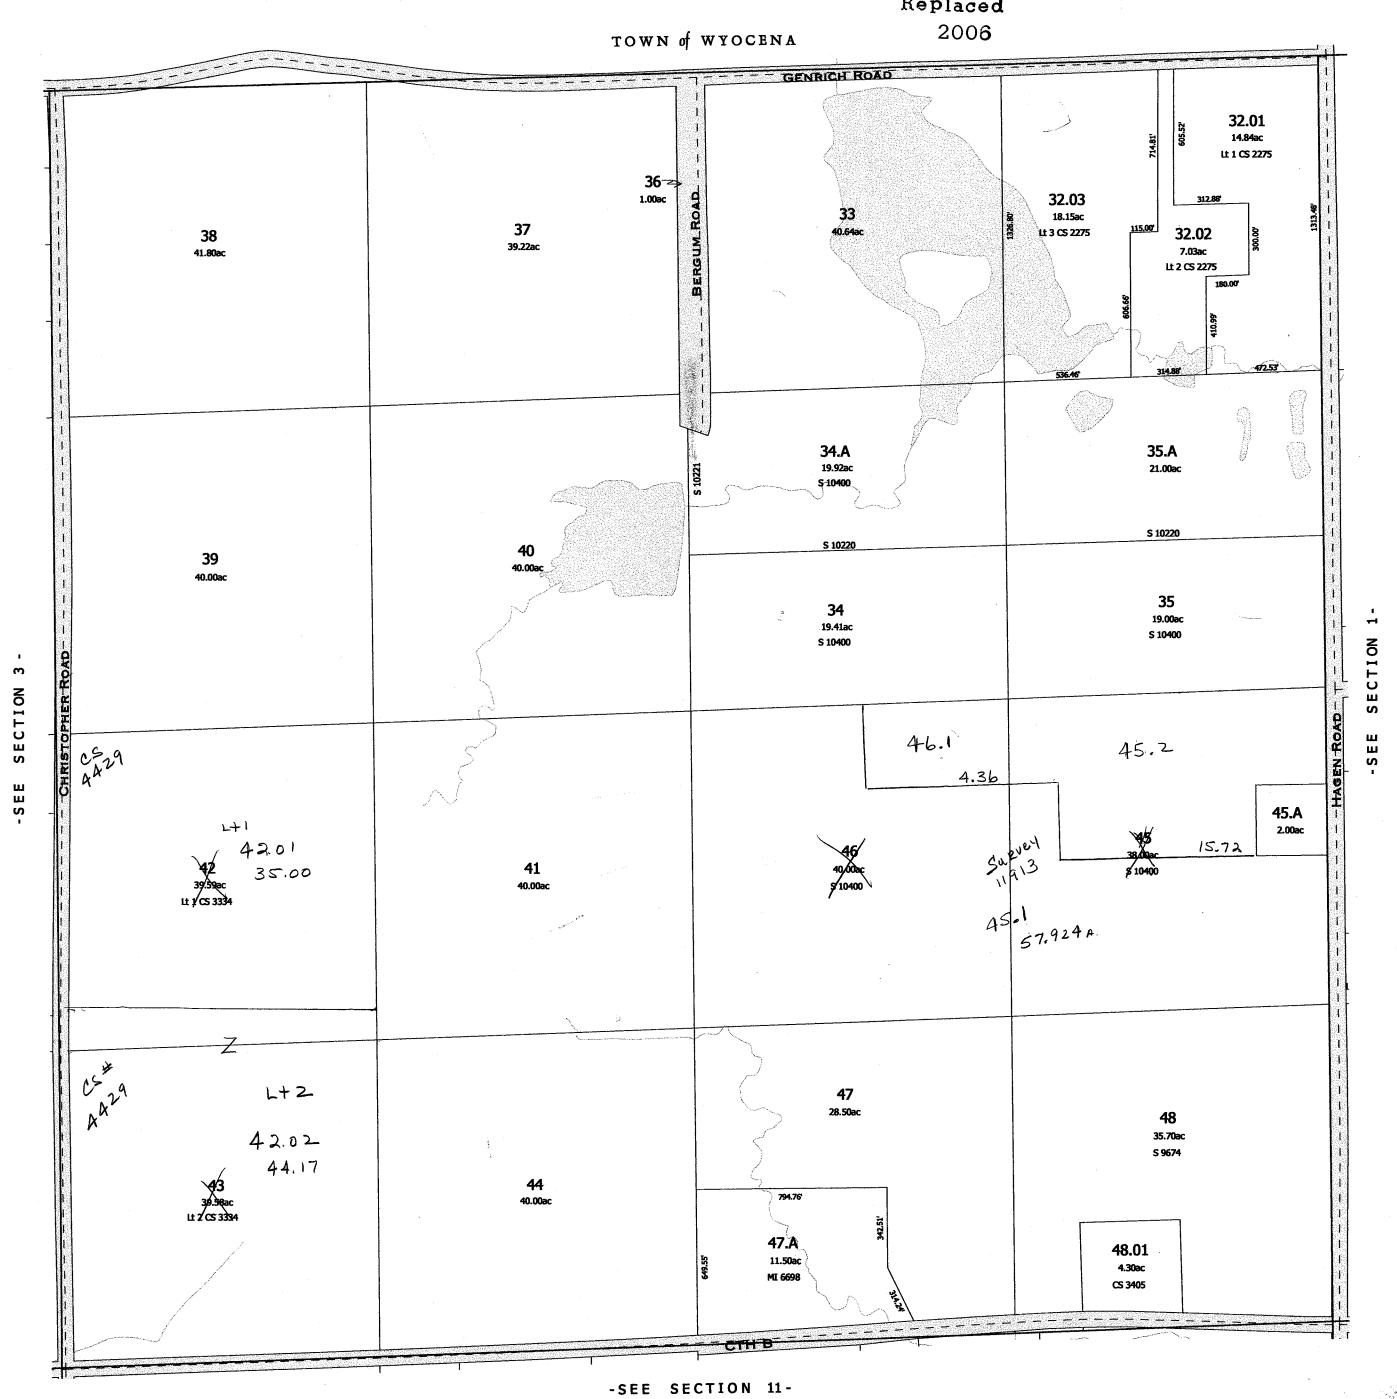

Created by The Columbia County Land Information Office -GIS Section. JPB. May 2003.

TAX PARCEL MAP

TOWN 11 NORTH RANGE 10 EAST COLUMBIA COUNTY, WISCONSIN

Replaced

2005 -SEE SECTION 3-05# A168 175 176 177 18.50ac 181.01 20.00ac 181 40.00ac MI 5817 182 38.00ac 40.00ac L+2 181.02 174 35.03 1.50ac 178 180 35.00ac 39.20ac 183 184.01 40.00ac 35.051ac CS 3583 SECTION 11 180.A 0.80ac CS 1430 SECTION 9 179 5.00ac S 3976 \_\_\_\_ HUSETH ROAD 1330.62 1330.62 SEE 189 190 185 40.00ac 40.00ac 40.00ac 186 Lot 2 CS 2381 S 3976 40.00ac MI 2672 Lot 1 CS 2381 1152.88 192 191 188 35.00ac 45.00ac 187 Lt 3 CS 2387 40.00ac MI 8191