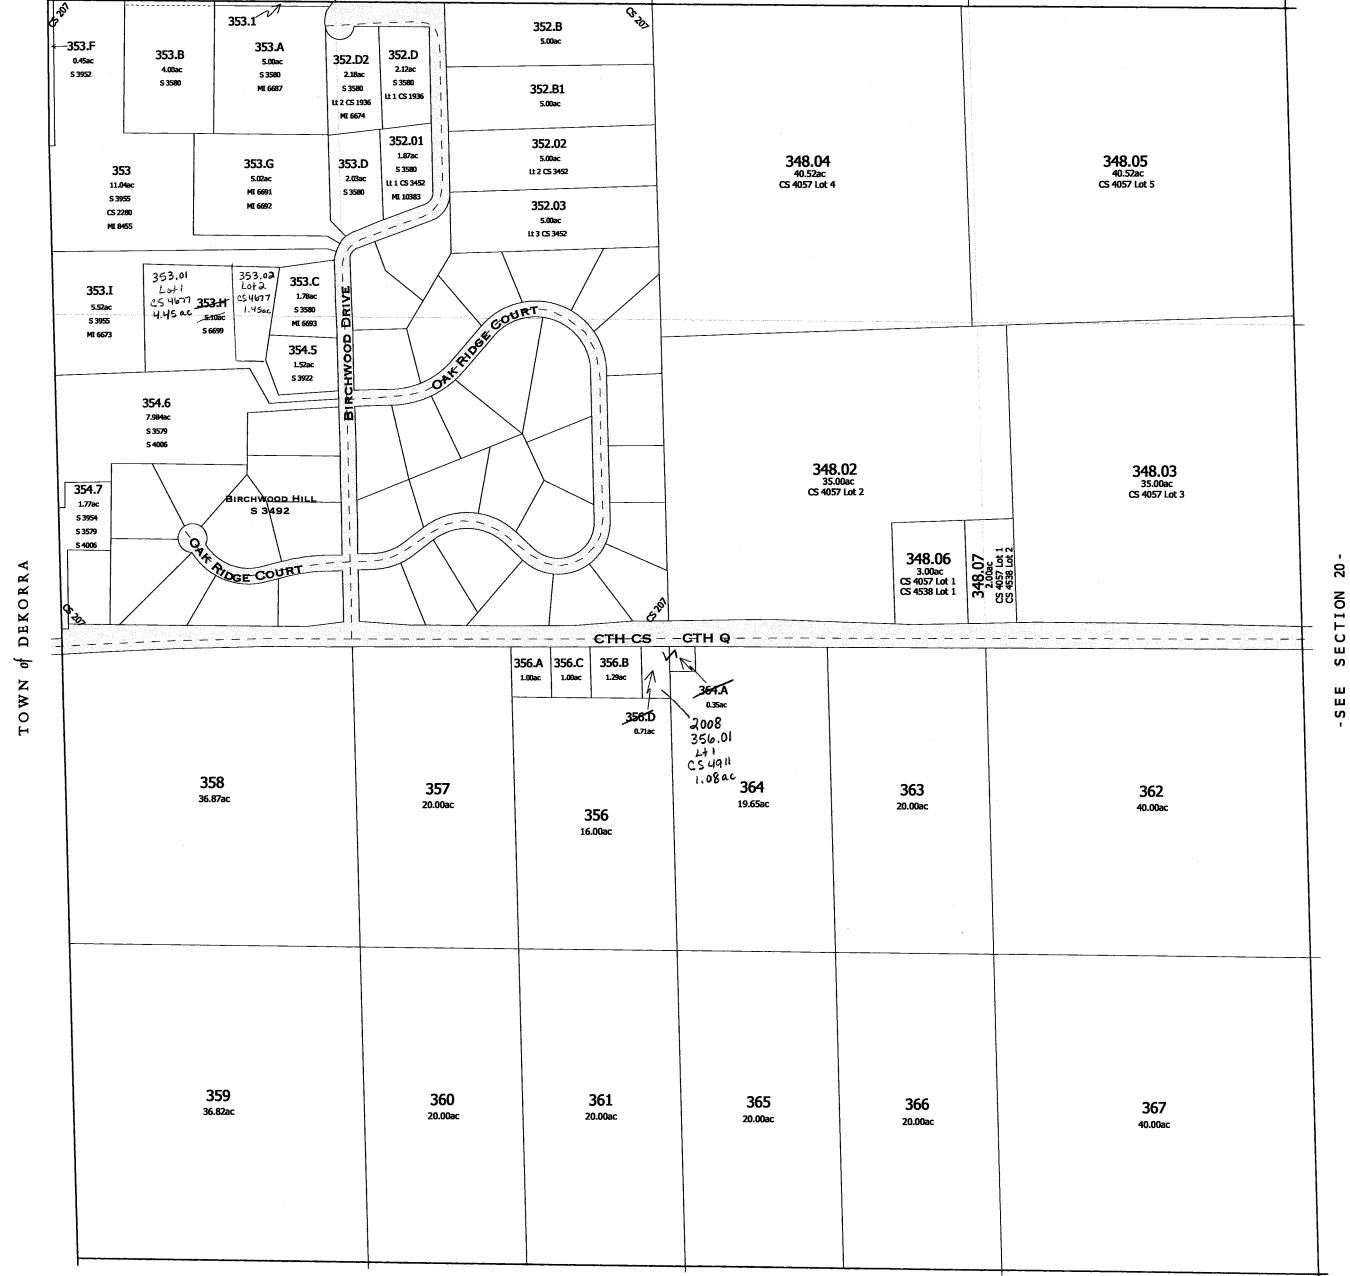

SEC.18 T.IIN. R.IOE.

DEKORRA

ф

TOWN

Replaced 2006 -SEE SECTION 7-\_\_\_\_\_DRAKE\_ROAD\_\_\_\_\_\_\_ 333.3 325.01 7.128ac CS 3963 Lot 1 26.94ac S 10643 334.1 26.39ac 325.02 35.008ac S 10643 335.02 326 CS 3963 Lot 2 14.20ac S 680 95.00ac Part Lt 2 CS 3742 334.2 S 10643 333.2 0.61ac < S 10643 5.80ac S 10643 335.01 3.80ac 329,A S 10643 325.03 10.00ac 338 332.B 23.00ac 2.785ac 339.2 339.01 S 10643 CS 554 23.40ac 35.00ac CS 1928 Lt 1 CS 3735 S 10643 S 10643 331 S 3958 HILLIER 337 ROAD SECTION 6.00ac \_\_\_\_ PRICE ROAD - -345.B 4.43ac Ш Lot 1 CS 954 MI 8667 S 345.02 344.2 14.867ac S 10643 340.02 341 35.00ac 37.00ac Lt 2 CS 3735 S 10643 345.01 15.887ac 340.A 2.00ac CS 3135 343.A 346 40.00ac 342 347 36.75ac S 3962 36.00ac 40.00ac S 3962 342.A 1.00ac S 3957