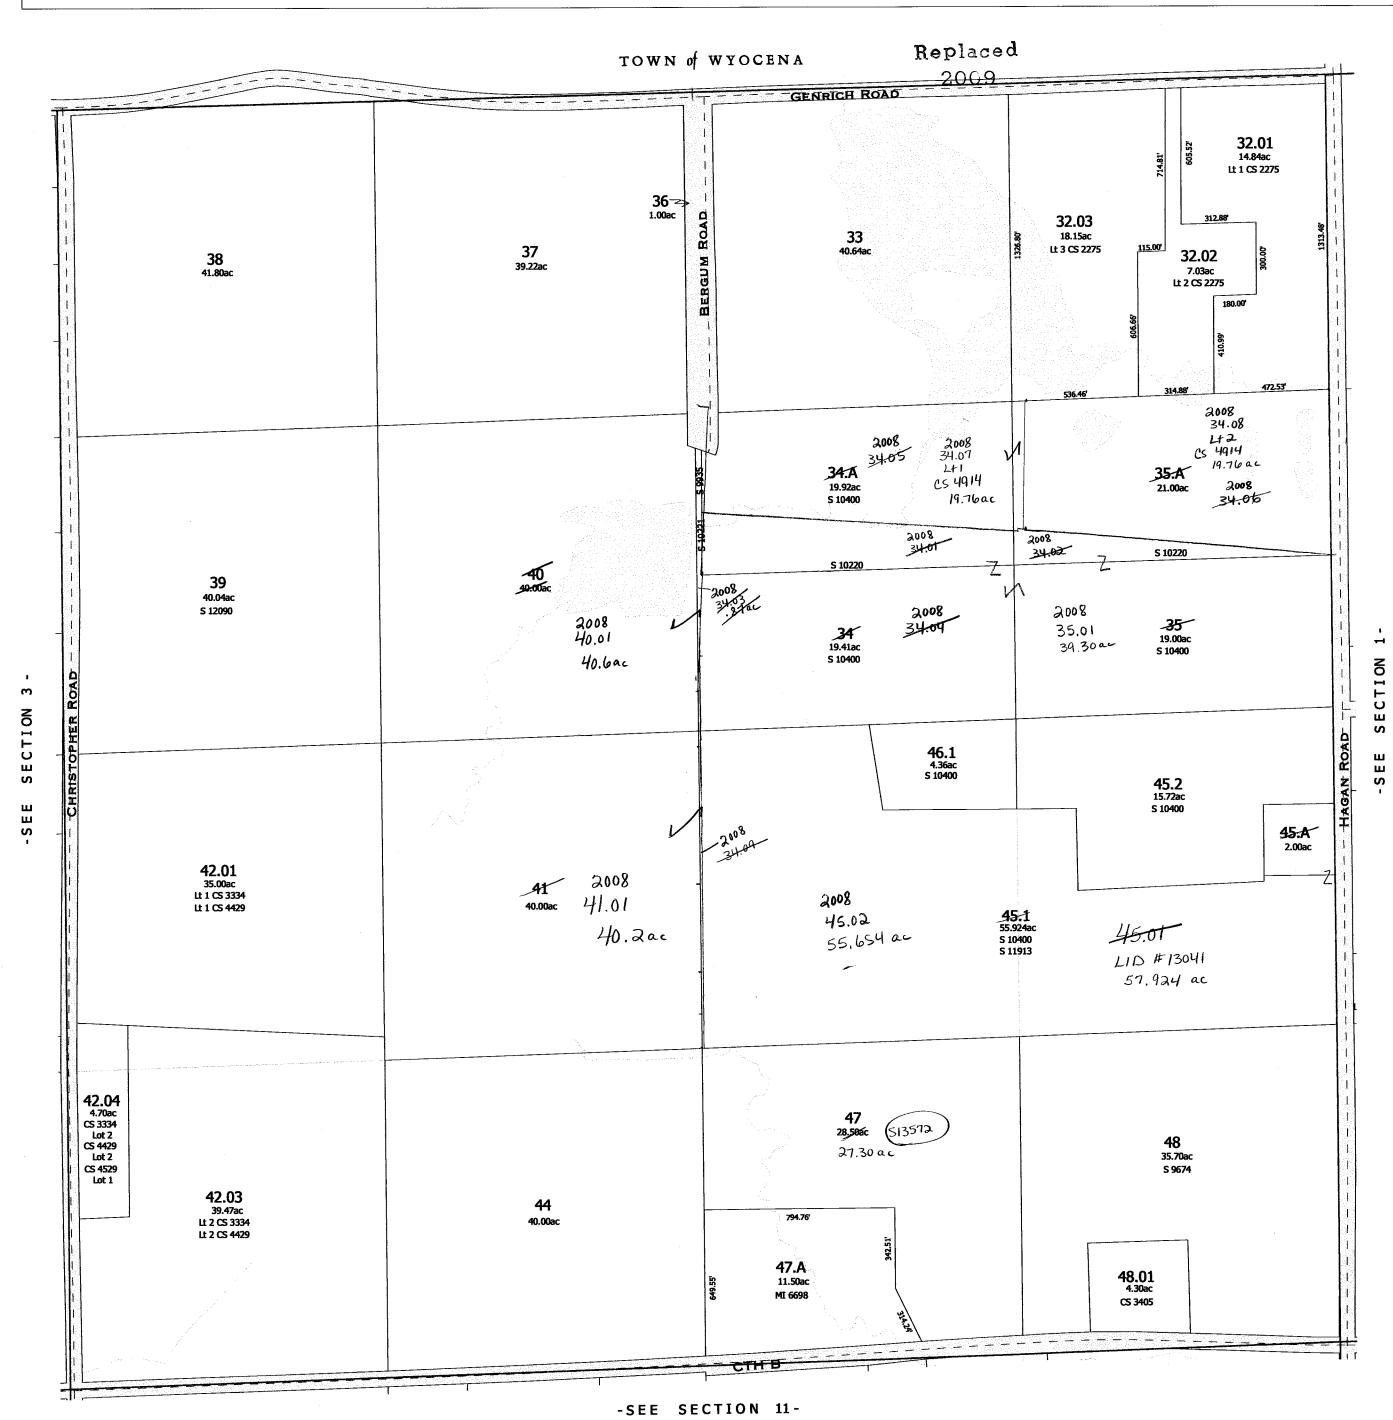

One Inch Equals Four Hundred Feet TAX PARCEL MAP 1/8 FEET TOWN of LOWV NOTE: This map was prepared for assessment use in accordance with the Wis. St. Stat. Chap. 70.09. All information contained herein is advisory only. Map accuracy is limited to the quality of data obtained from other Public Records. This map is not intended to be a substitute for an actual field survey. Public Land Survey Base is derived from U.S.G.S. Topographic maps unless otherwise noted. Other sources of the Land Base may be actual survey data. Base map data is from the April 1995 County Digital Orthophotos and/or U.S.G.S. 1:24,000 scale Topographic series. The user is responsible for the improper use of the data contained herein. TOWN 11 NORTH RANGE 10 EAST COLUMBIA COUNTY, WISCONSIN Created by The Columbia County Land Information Office -GIS Section. JPB. February 2007. Replaced 2009 TOWN of WYOCENA VILLAGE of RIO TOWN of WYOCENA 9.A 1.00ac 1 12.457ac Prt Lt 1 CS 590 1.B 0.48ac Prt Lt 1 CS 590 Lt 1 CS 2247 VILLAGE of RIO 0.23ac 10 A 9360 39.80ac VILLAGE of RIO 11.06 27.705 ac 5 12 18.92ac 12.A 11.A 18.92ac VIKING 2.50ac 28.38ac CIRCLE Lt 1 CS 2003 Lt 1 CS 2318 6.B2 0.50ac 6.B1 STH 16 11.03 0.80ac It 1 CS 2003 It 1 CS 2318 It 3 CS 3449 0.50ac 11.01 1.33ac 1t 1 CS 2003 1t 1 CS 2318 1t 1 CS 3449 6.B AND VILLAGE SUBDIVISION S 2814 ELM STREET OAKLAND DRIVE 11 2-7.935ac 8.01 0.954ac 11 1 CS 3857 ф ANGEL Lt 2 CS 2003 AGE WAY SECTION Lt 2 CS 2318 WEST RIO STREET COWGILL ROAD 13.02 1.33ac \$ 8281 22.01 0.98ac ut 1 CS 3815 13.3 | 13.A | 13.D | 13.E | 13.4 | 13.G | 13.F | 0.69ac | 58281 | 58281 | 13.C | 0.80ac 22.11 0.81ac 22.14 0.81ac MI 12091 20.A 26.B 2.30ac 14.A MI 6686 A 9360 A 9567 3.101ac 13.01 0.50ac A 9967 20 21.01 22.09 22.07 2.00ac 7.20ac 24 0.70ac 14.02 35.00ac 395.68 A 7547 Lt 2 CS 3331 13 32.00ac 23 21 14.00ac 6.70ac RONALD LEE 14.01 2.127ac Lt 1 CS 3331 VILLAGE of RIO A 4682 25.A 22.82ac 25 26.D Lt 1 CS 1671 513089 23.18ac 16.01 50.00ac CS 4516 29 20.00ac MI 6677 15.1 30.22ac TRANSPORT 28 0.70ac 30

-SEE SECTION 12-

- SEE NEXT PAGE FOR DETAILED MAP OF SUBDIVISION -

NOTE: This map was prepared for assessment use in accordance with the Wis. St. Stat. Chap. 70.09. All information contained herein is advisory only. Map accuracy is limited to the quality of data obtained from other Public Records. This map is not intended to be a substitute for an actual field survey. Public Land Survey Base is derived from U.S.G.S Topographic maps unless otherwise noted. Other sources of the Land Base may be actual survey data. Base map data is from the April 1995 County Digital Orthophotos and/or U.S.G.S. 1:24,000 scale Topographic series. The user is responsible for the improper use of the data contained herein.