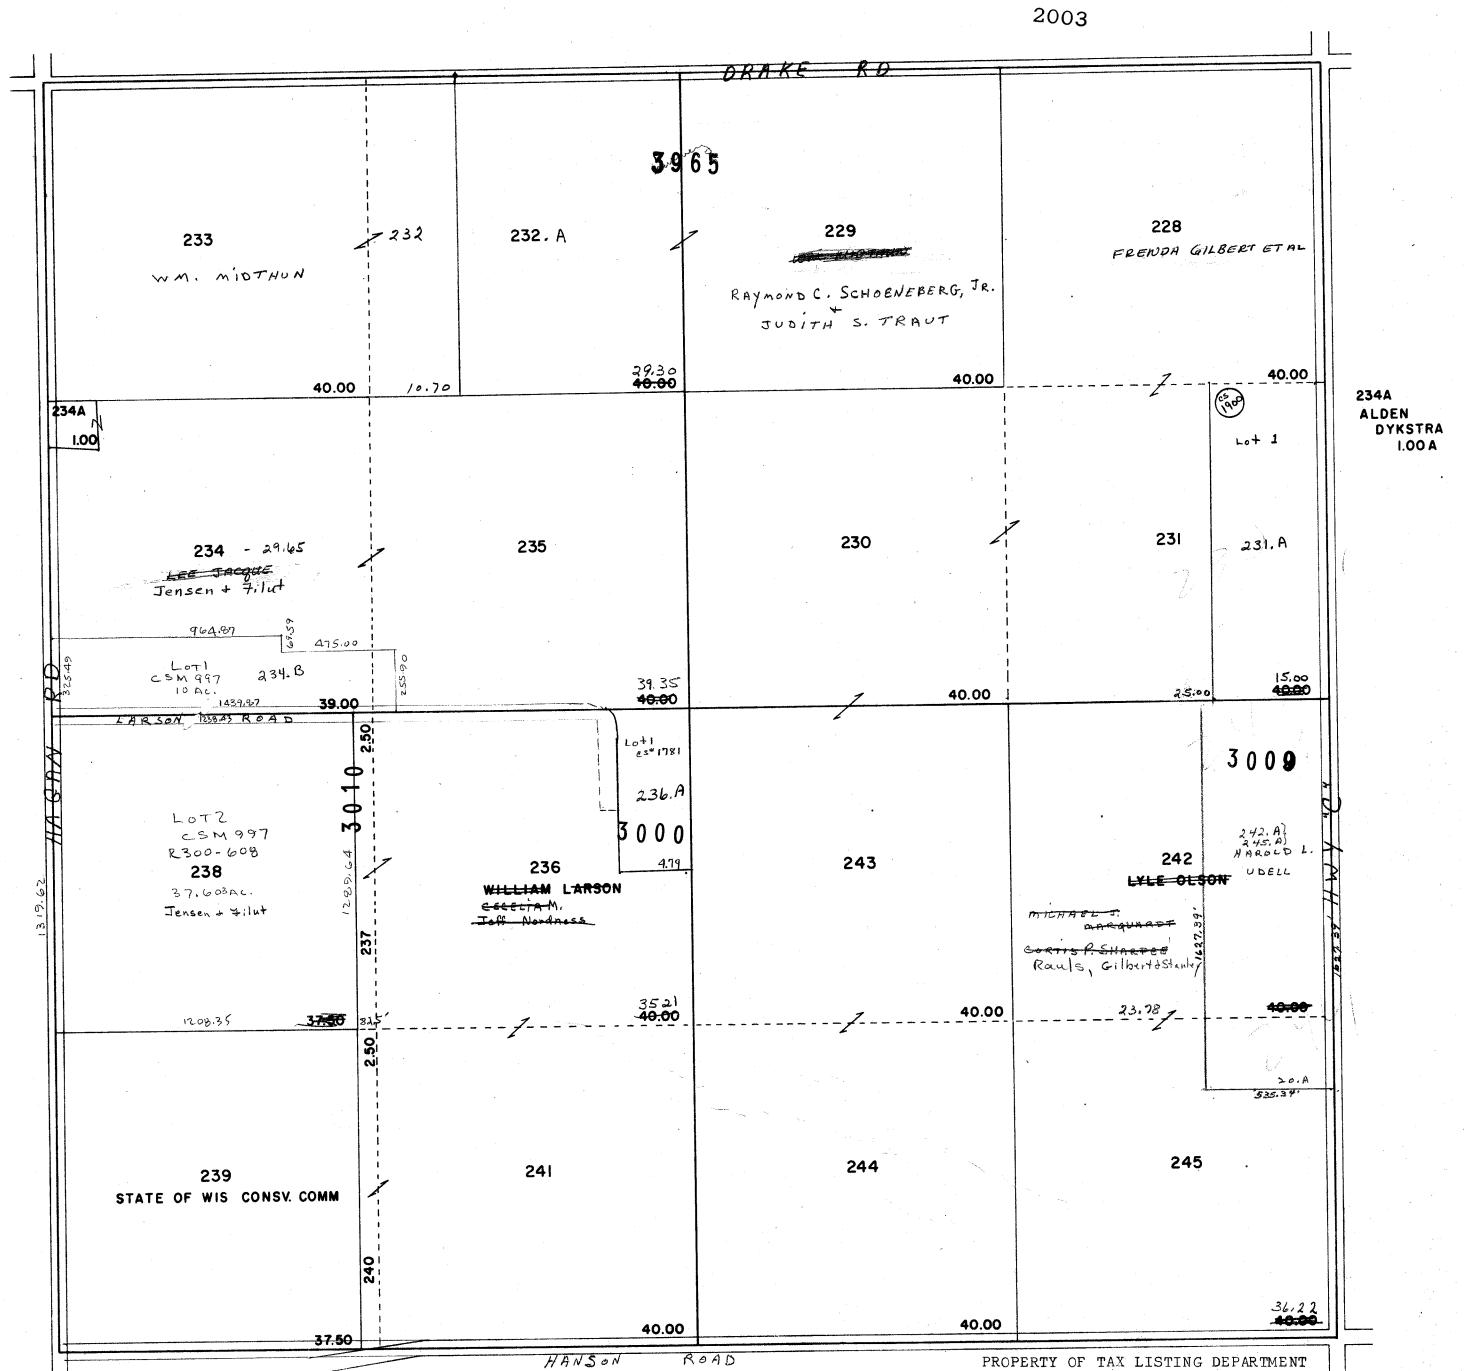

DEKORRA

ф

-SEE SECTION 19-

3930 Incorrect Pre-Liminary B. Hills

3492 Birchwood

Hills

3923 CS# 207 NWY4 Replaced SEC.19 T.IIN. R.IOE. 2003 5.24-11-9 DERORE 352.B 353.B 352.B1 F. GEDKO 1+2 352.02 349 3955 353.G 4+3 35203 Riggie Romens 40.00 351 350 3.9.5.4 maxid R/W 547-19 40.00 17 57.8 **40.00** Row 517-119 40.00 362 363 364 357 358 DIANE C. MARK TOMLINSON ET AL STATE OF WIS. TOMLINSON (CONS. COMM.) 1.00A DIANE C. TOMLINSON DANIEL J. STENCEL 18.00 19.65 40.00 367 366 365 360 361 359 40.00 20.00 20.00 20.00 20.00 36.82 PROPERTY OF TAX LISTING DEPARTMENT