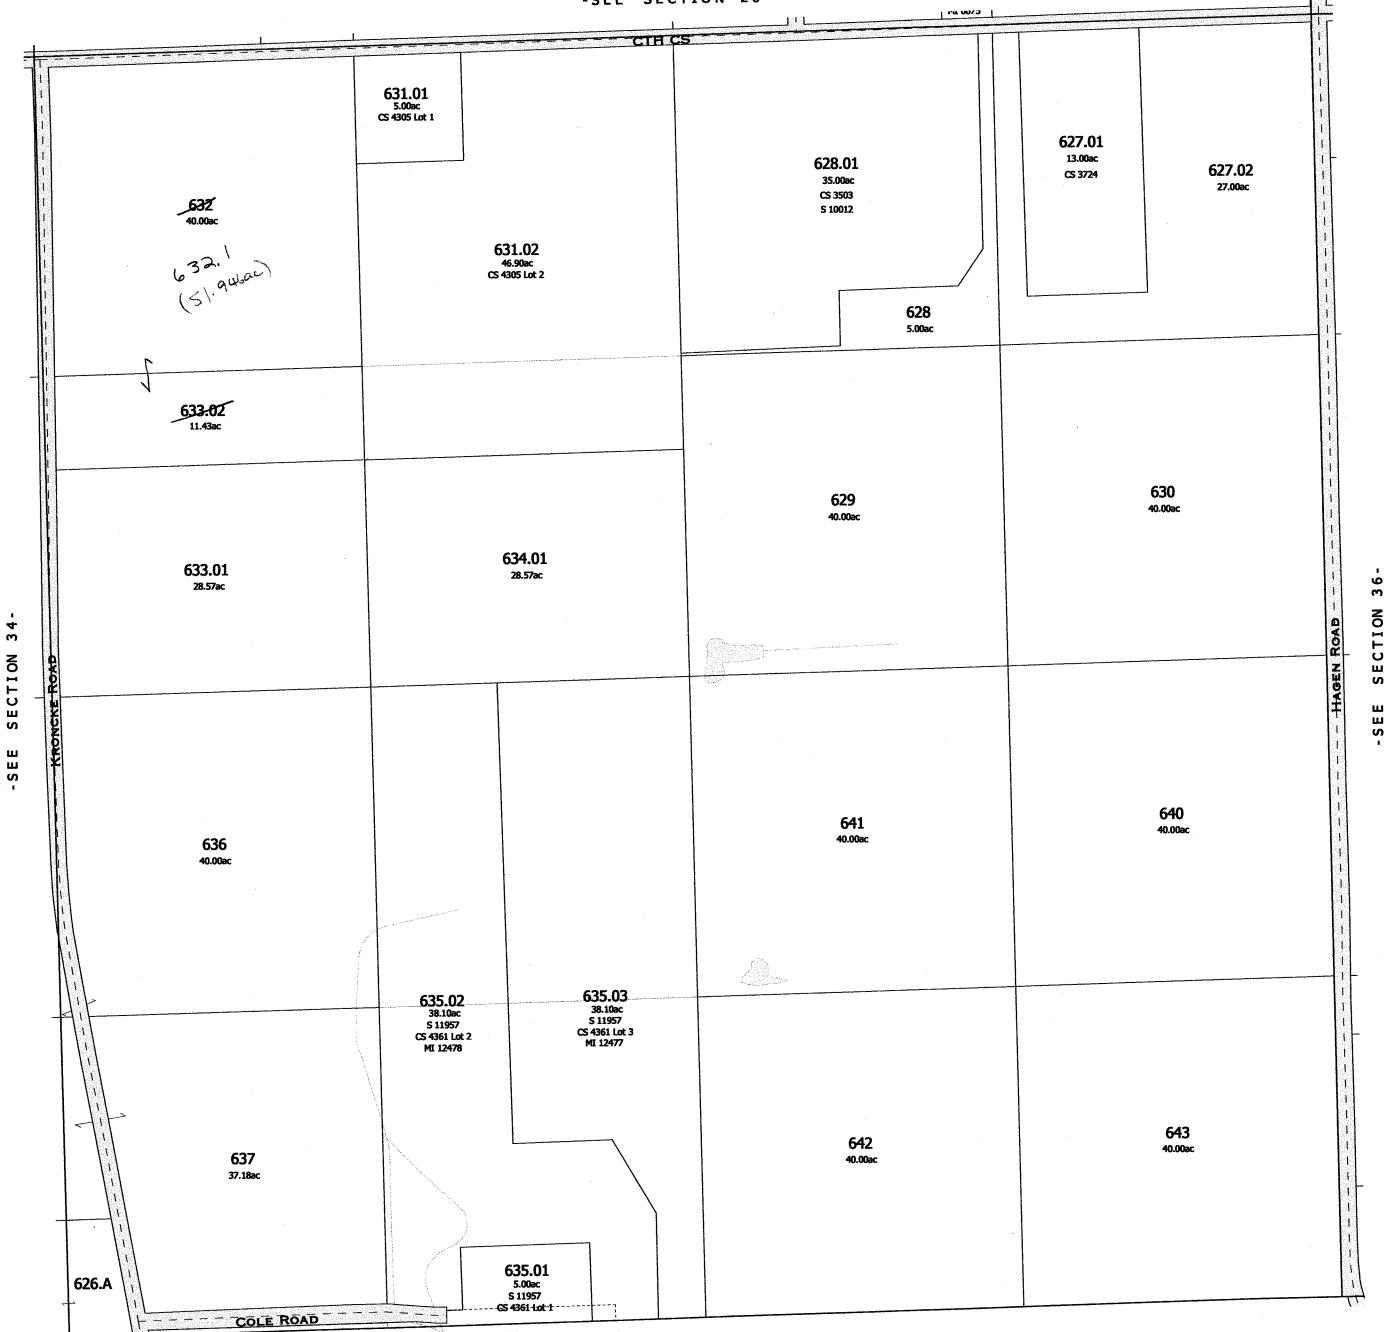

SEC. 35 T.IIN. R.IOE.

MILES Created by The Columbia County Land Information Office -GIS Section. JPB. May 2003.

TAX PARCEL MAP

TOWN 11 NORTH RANGE 10 EAST COLUMBIA COUNTY, WISCONSIN

Replaced

2006 -SEE SECTION 26-L+1 631.01 627.01 5.00 L+2 13.00ac 628.01 627.02 CS 3724 35.00ac 27.00ac CS 3503 631.02 632 S 10012 40.00ac 628 5.00ac 633.02 11.43ac 46.90 630 629 40.00ac 40.00ac 634.01 633.01 28.57ac 28.57ac SECTION SECTION 34 SEE cs | # 4361 640 641 40.00ac 636 40.00ac L+2 635.02 Lt3 635.10 38.10 643 40.00ac 642 40.00ac 637 37.18ac 5/1957 L+ 1 626.A 635.01 COLE ROAD 5.00 TOWN of LEEDS