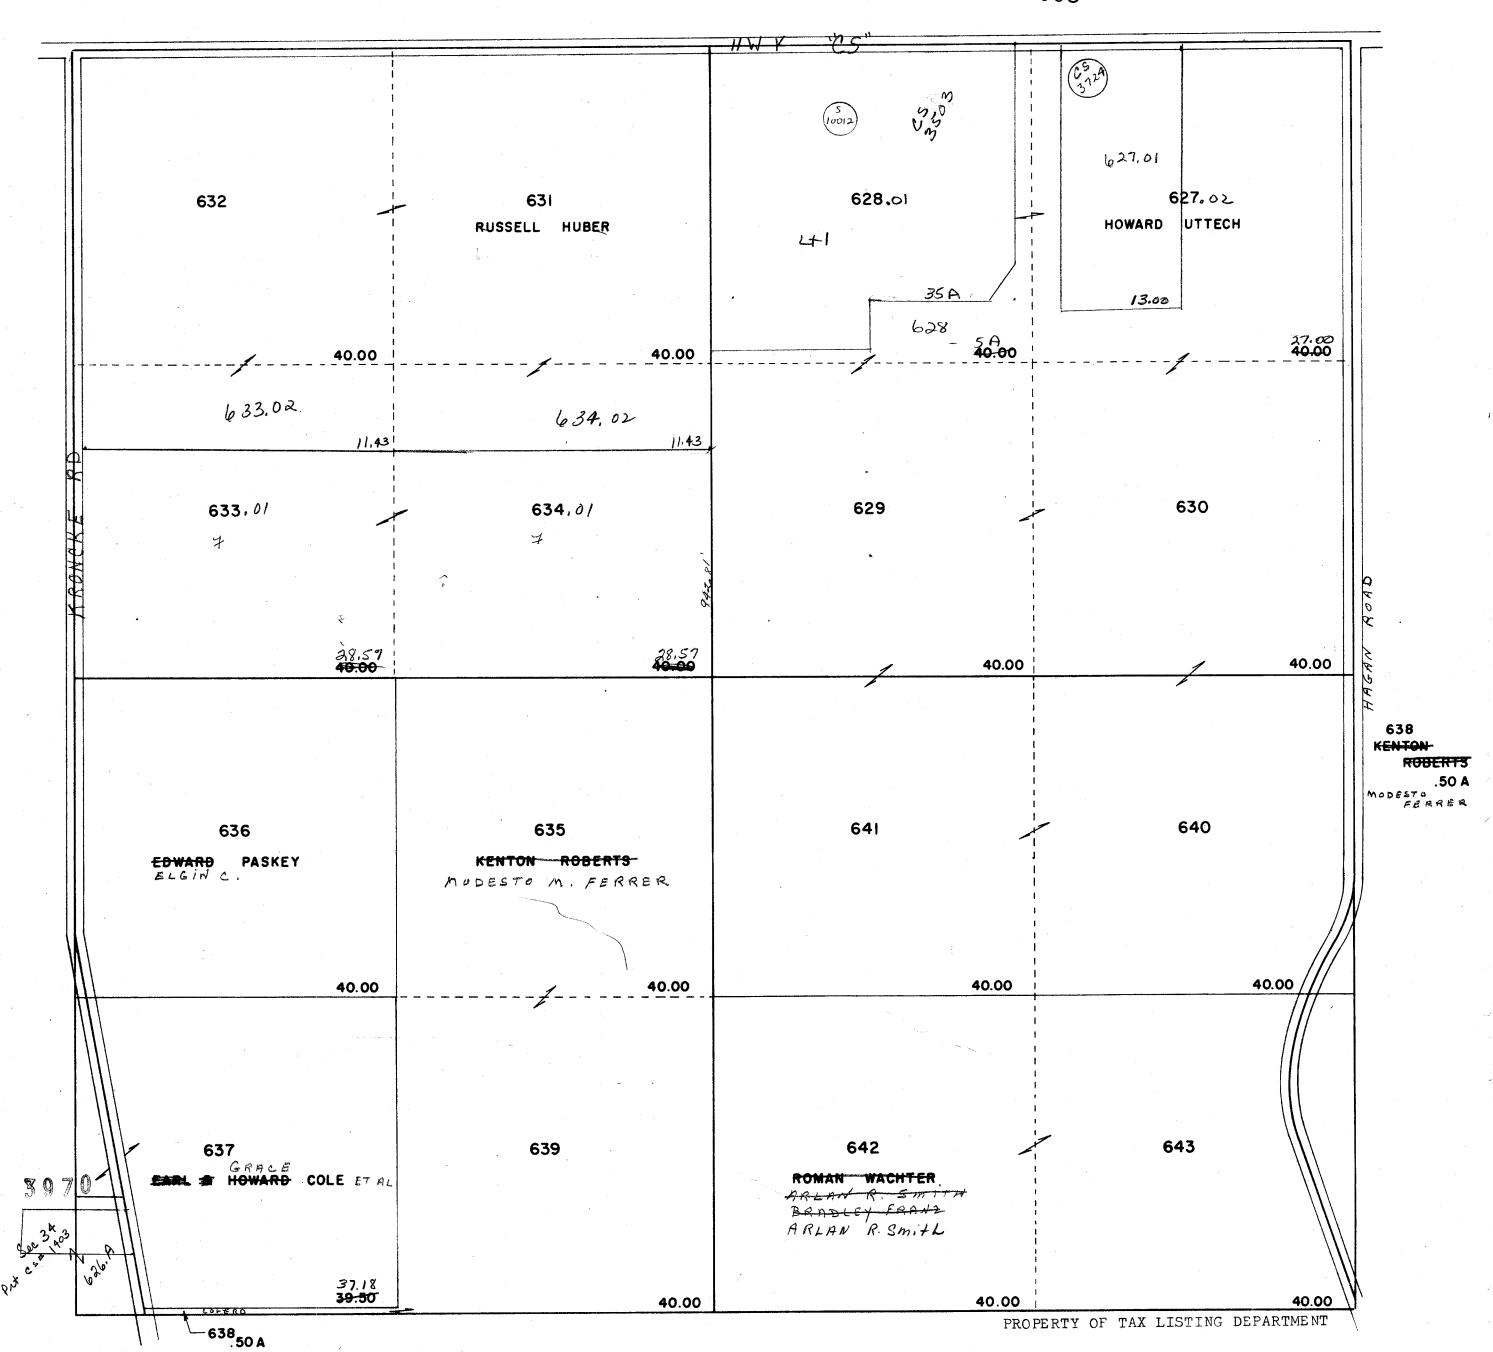

SEC. 35 T.IIN. R.IOE.

MILES Created by The Columbia County Land Information Office -GIS Section. JPB. May 2003.

TAX PARCEL MAP

TOWN 11 NORTH RANGE 10 EAST COLUMBIA COUNTY, WISCONSIN

Replaced

2006 -SEE SECTION 26-L+1 631.01 627.01 5.00 L+2 13.00ac 628.01 627.02 CS 3724 35.00ac 27.00ac CS 3503 631.02 632 S 10012 40.00ac 628 5.00ac 633.02 11.43ac 46.90 630 629 40.00ac 40.00ac 634.01 633.01 28.57ac 28.57ac SECTION SECTION 34 SEE cs | # 4361 640 641 40.00ac 636 40.00ac L+2 635.02 Lt3 635.10 38.10 643 40.00ac 642 40.00ac 637 37.18ac 5/1957 L+ 1 626.A 635.01 COLE ROAD 5.00 TOWN of LEEDS