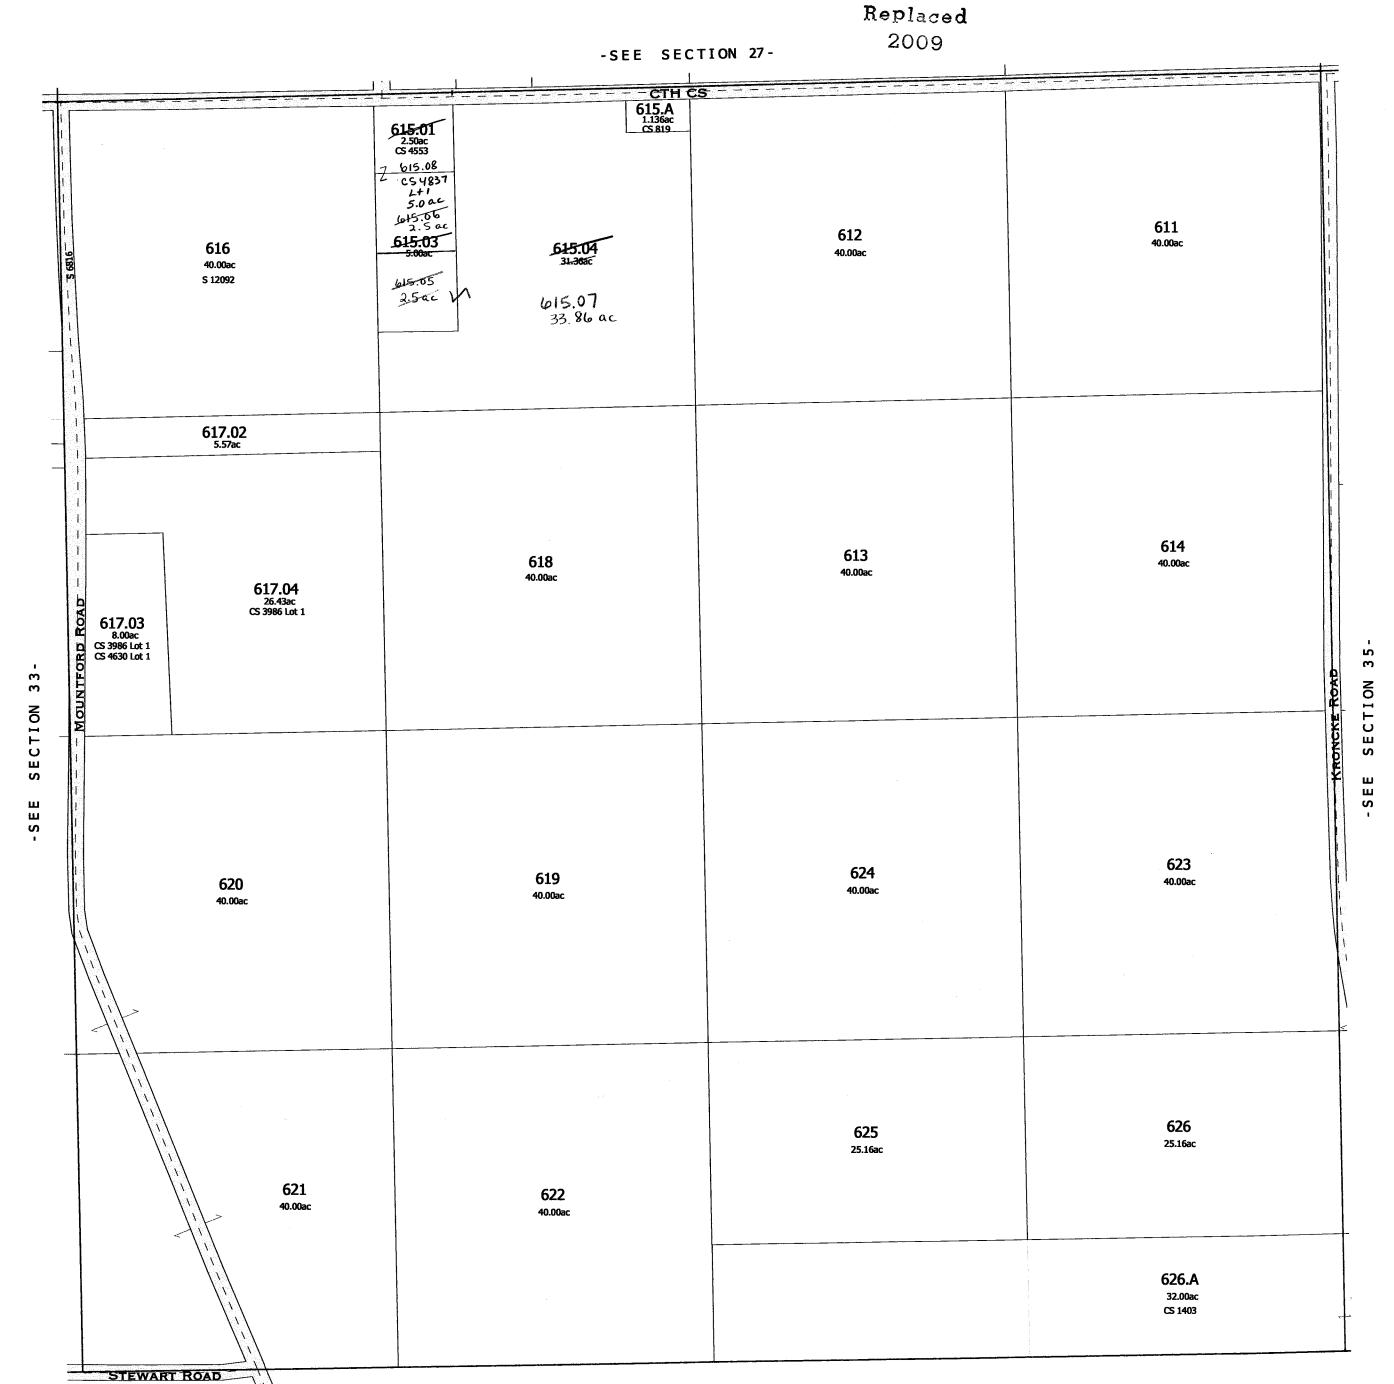

Replaced

2007

-SEE SECTION 27-L+ 1 LS 4553 615.A (2.5ac) 1.136ac CS 819 330' 615.03 611 -615.02 612 5ac 40.00ac 615 616 40.00ac -36.36 ac 38.86ac 40.00ac S 12092 615.04 31.36 ac 617.02 5.57ac 617.04 614 613 618 40.00ac 40.00ac 26.43 ac 40.00ac 617.01 34.43ác CS 3986 617.03 CS 4630 Lot1 8 ac CS 4630 SECTION 33-SECTION SEE -SEE 623 624 619 40.00ac 620 40.00ac 40.00ac 40.00ac 626 25.16ac 625 25.16ac 621 40.00ac 622 40.00ac 626.A 32.00ac CS 1403