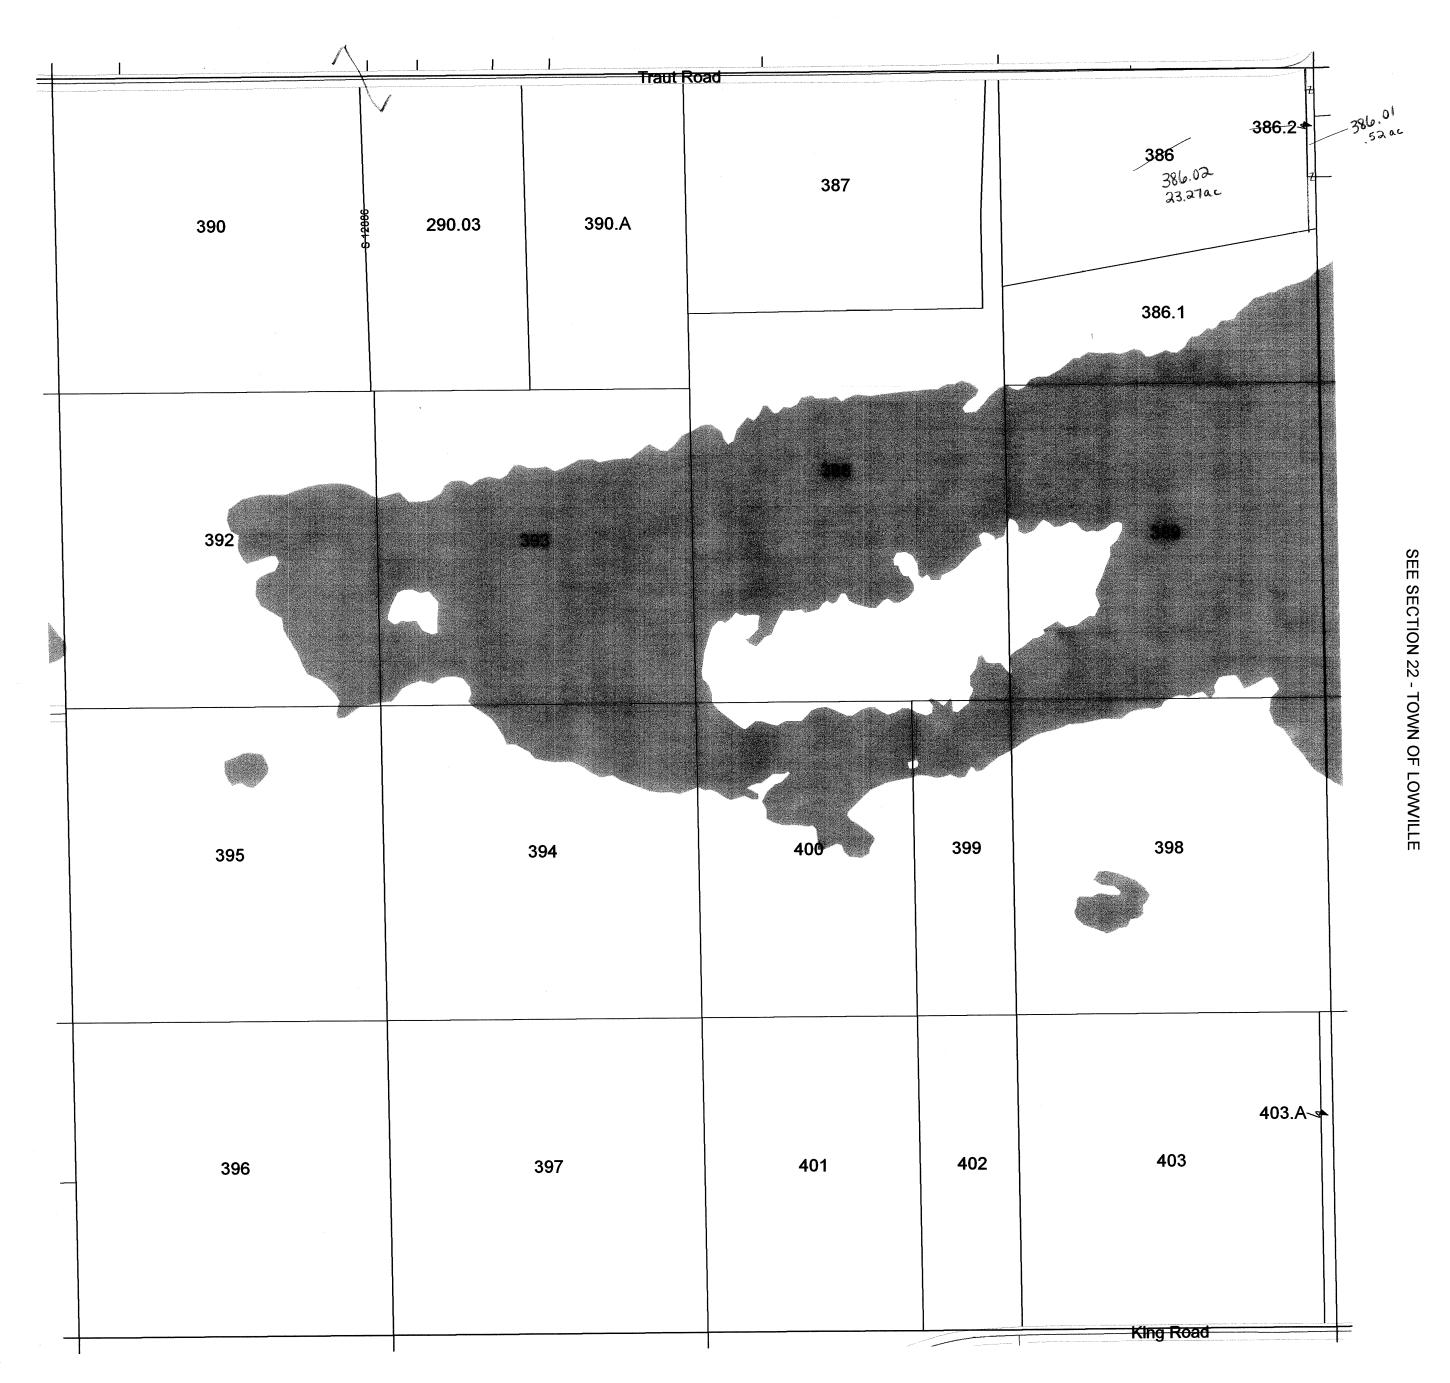

TOWN 11 NORTH RANGE 10 EAST COLUMBIA COUNTY, WISCONSIN

7 8 9 10 11 12 18 17 16 15 14 13 19 20 22 23 24 30 29 28 27 26 25 31 32 33 34 35 36

Replaced 2009

-SEE SECTION 16-TRAUT ROAD 386.2 ~-0.28ac 386 23.72ac 387 28.29ac 390 390.B 390.A 39.662ac 20.169ac 20.169ac 386.1 16.00ac 388 51.71ac 392 389 393 40.00ac 40.00ac 20 CTION SECTION -SEE 400 394 399 395 398 40.00ac 27.50ac 12.50ac 40.00ac 40.00ac 403.A 396 403 397 401 402 38.50ac 27.50ac