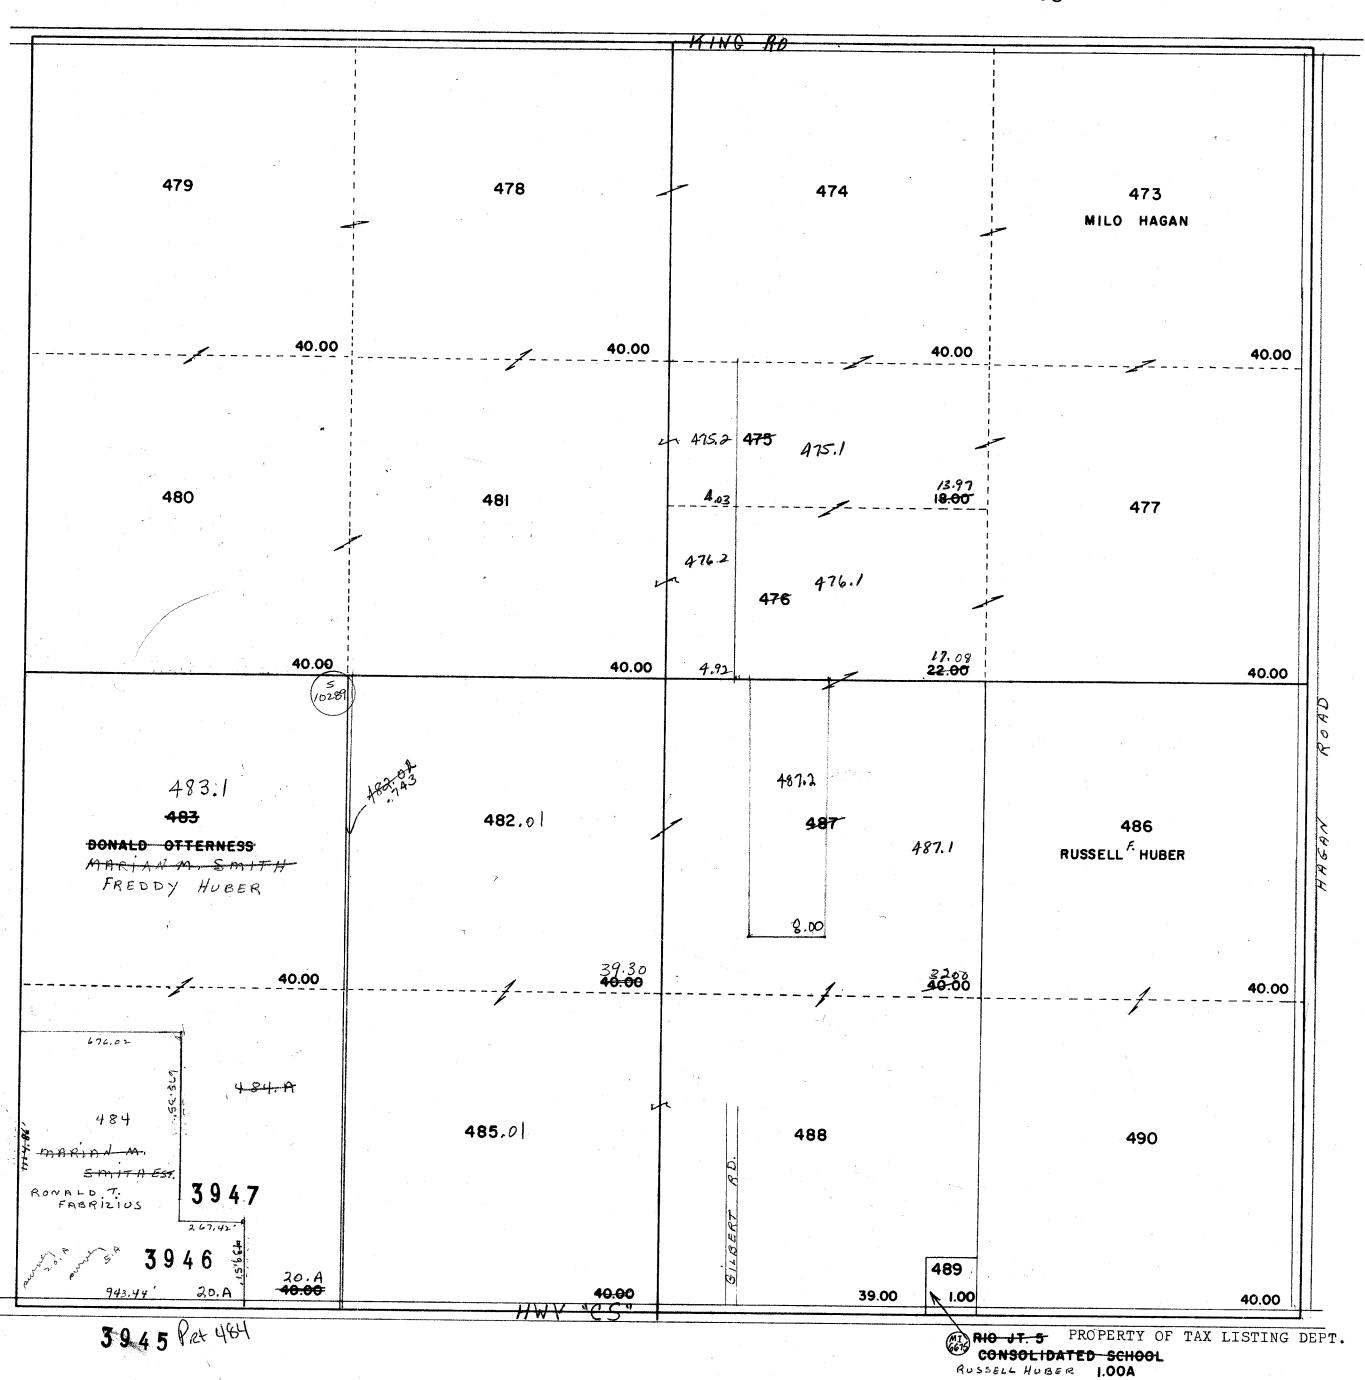

Replaced 2007

-SEE SECTION 24-

SEC. 26 T.IIN. R.IOE.

One Inch Equals Four Hundred Feet TAX PARCEL MAP NOTE: This map was prepared for assessment use in accordance with the Wis. St. Stat. Chap. 70.09. All information contained herein is advisory only. Map accuracy is limited to the quality of data obtained from other Public Records. This map is not intended to be a substitute for an actual field survey. Public Land Survey Base is derived from U.S.G.S. Topographic maps unless otherwise noted. Other sources of the Land Base may be actual survey data. Base map data is from the April 1995 County Digital Orthophotos and/or U.S.G.S. 1:24,000 scale Topographic series. The user is responsible for the improper use of the data contained herein. TOWN 11 NORTH RANGE 10 EAST COLUMBIA COUNTY, WISCONSIN Created by The Columbia County Land Information Office -GIS Section. JPB. May 2003. Replaced 2004 -SEE SECTION 23-KING ROAD 478 479 40.00ac 40.00ac 473.1 474.02 474.01 475.2 4.03ac 481 480 40.00ac 40.00ac S 10289 S 10289 476.2 4.92ac SECTION 2 7-476.3 SECTION ш S SEE 487.2 486 487.1 40.00ac 482.01 32.00ac 483.1 39.30ac 61.41ac S 10289 490 488 40.00ac 485.01 39.96ac 39.00ac 484 20.00ac S 3946 S 3945 S 3947 1.00ac

-SEE SECTION 35-

One Inch Equals Four Hundred Feet TAX PARCEL MAP NOTE: This map was prepared for assessment use in accordance with the Wis. St. Stat. Chap. 70.09. All information contained herein is advisory only. Map accuracy is limited to the quality of data obtained from other Public Records. This map is not intended to be a substitute for an actual field survey. Public Land Survey Base is derived from U.S.G.S. Topographic maps unless otherwise noted. Other sources of the Land Base may be actual survey data. Base map data is from the April 1995 County Digital Orthophotos and/or U.S.G.S. 1:24,000 scale Topographic series. The user is responsible for the improper use of the data contained herein. TOWN 11 NORTH RANGE 10 EAST COLUMBIA COUNTY, WISCONSIN Created by The Columbia County Land Information Office -GIS Section. JPB. March 2004. Replaced 200**5** -SEE SECTION 23-473.2 473.1 35ac -37:47ac 478 479 40.00ac 40.00ac 474.02 35.00ac CS 4026 Lot 2 474.01 35.00ac CS 4026 Lot 1 2.47acres 473.3 475.2 4.03ac 477.1 481 38.48ac 480 40.00ac 40.00ac S 10289 S 10289 476.2 4.92ac SECTION 2.7-476.3 476.5 4.35 SECTION SEE 476.4 -SEE 487.2 8.00ac 486 487.1 40.00ac 482.01 32.00ac 10.22 483.1 39.30ac 61.41ac S 10289 485.01 39.00ac 39.96ac S 3946 S 3945 -SEE SECTION 35-