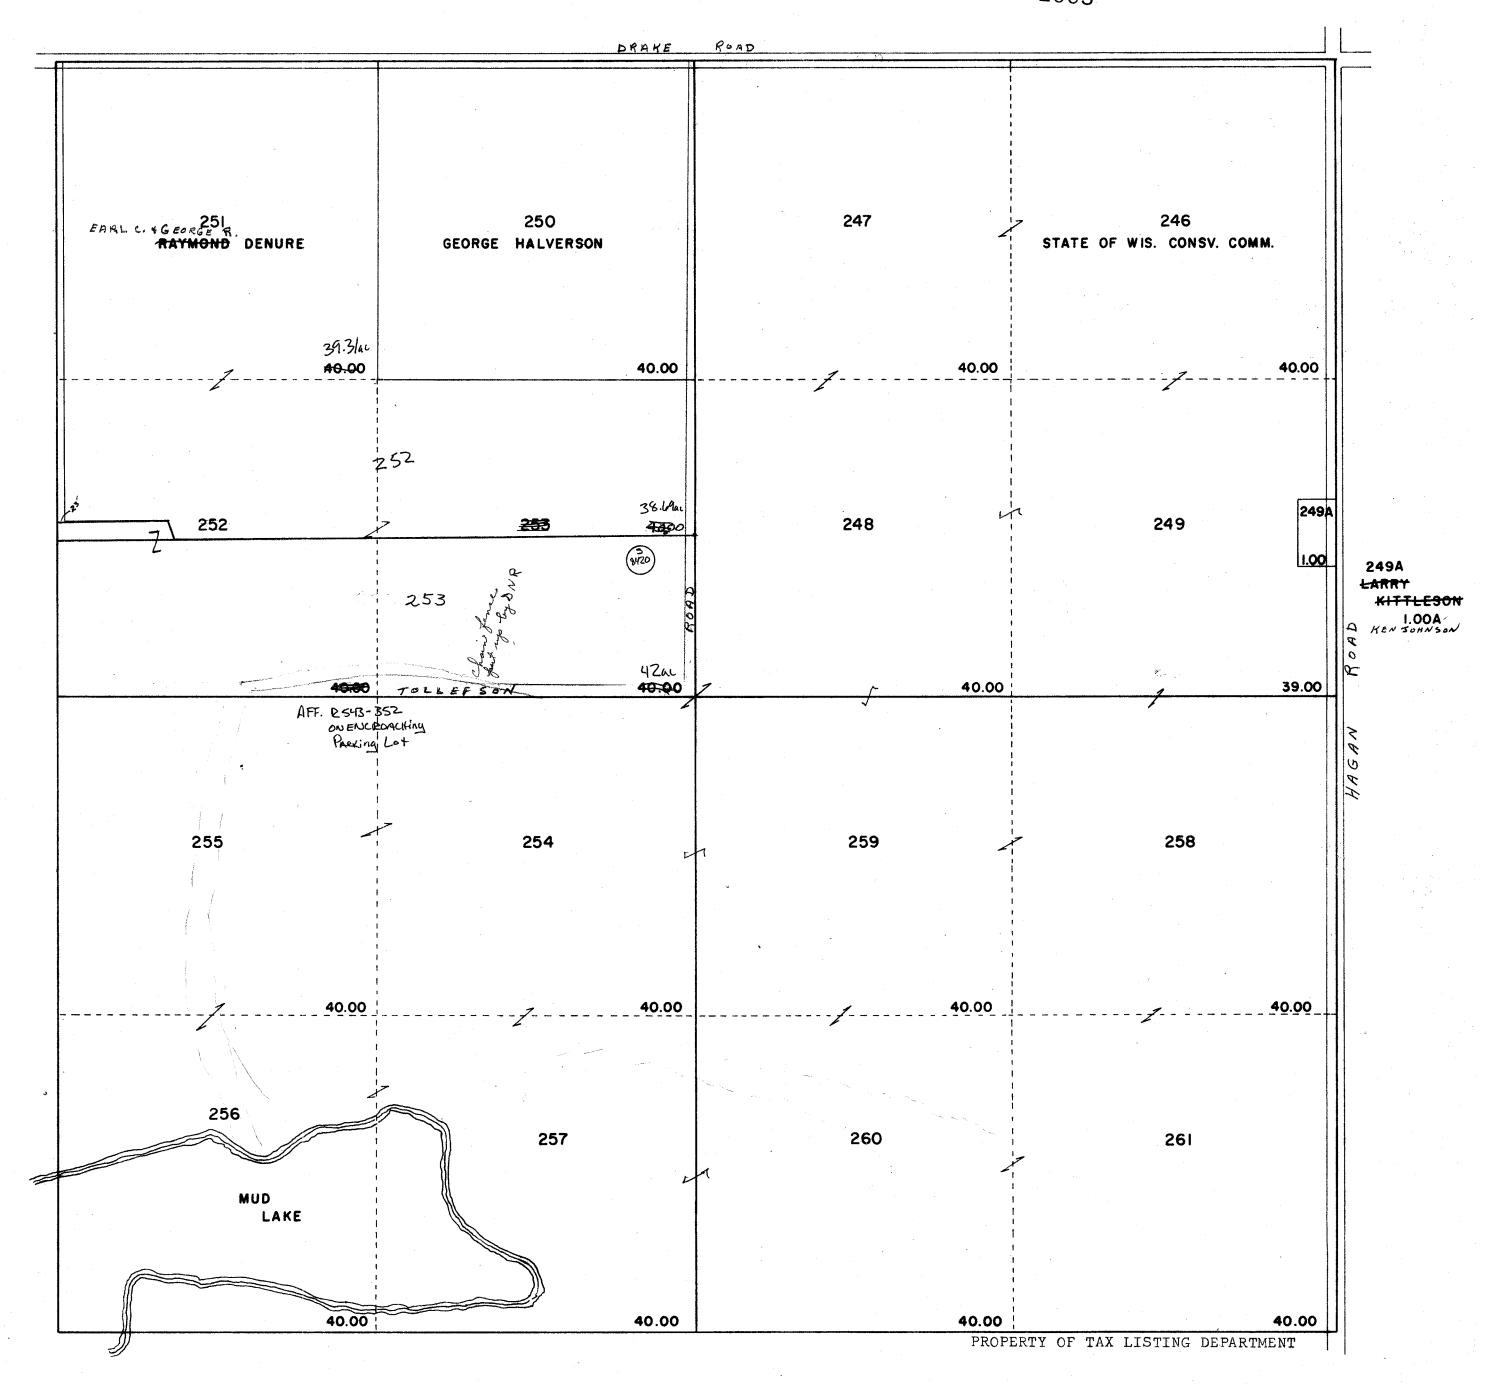

7 8 9 10 11 12 18 17 16 15 14 19 20 21 22 23 24 30 29 28 27 26 25 31 32 33 34 35 36

Replaced 2007

-SEE SECTION 12-

SEC.14 T.IIN. R.IOE.

One Inch Equals Four Hundred Feet TAX PARCEL MAP TOWN of LOWVILLE contained herein is advisory only. Map accuracy is limited to the quality of data obtained from other Public Records. This map is not intended to be a substitute for an actual field survey. Public Land Survey Base is derived from U.S.G.S. Topographic maps unless otherwise noted. Other sources of the Land Base may be actual survey data. Base map data is from the April 1995 Courty Digital Orthophotos and/or U.S.G.S. 1:24,000 scale Topographic series. The user is responsible for the improper use of the data contained herein. TOWN 11 NORTH RANGE 10 EAST COLUMBIA COUNTY, WISCONSIN Created by The Columbia County Land Information Office -GIS Section. JPB. May 2003. Replaced 2005 -SEE SECTION 11-DRAKE ROAD 246 L+1 247 40.00ac 250 40.00ac 40.00ac 251.01 35.00 0 251 249.A 249 248 39.00ac 253 42.00ac S 8420 15 SECTION TOLLEFSON ROAD -SEE 258 259 40.00ac 254 40.00ac 255 40.00ac 40.00ac 261 40.00ac 260 40.00ac 257 40.00ac 256 40.00ac -SEE SECTION 23-

One Inch Equals Four Hundred Feet TAX PARCEL MAP NOTE: This map was prepared for assessment use in accordance with the Wis. St. Stat. Chap. 70.09. All information contained herein is advisory only. Map accuracy is limited to the quality of data obtained from other Public Records. This map is not intended to be a substitute for an actual field survey. Public Land Survey Base is derived from U.S.G.S Topographic maps unless otherwise noted. Other sources of the Land Base may be actual survey data. Base map data is from the April 1995 County Digital Orthophotos and/or U.S.G.S. 1:24,000 scale Topographic series. The user is responsible for the improper use of the data contained herein. TOWN 11 NORTH RANGE 10 EAST COLUMBIA COUNTY, WISCONSIN Created by The Columbia County Land Information Office -GIS Section. JPB. February 2005. Replaced 2006 -SEE SECTION 11-DRAKE ROAD 246 **247** 40.00ac 250 40.00ac 40.00ac 251.01 35.00ac CS 4181 Lot 1 251.02 42.22ac CS 4181 Lot 2 249.A 1.00ac 249 248 39.00ac 253 42,00ac S 8420 15 SECTION TOLLEFSON ROAD 1253.1 -SEE 258 259 40.00ac 254 40.00ac 255 40.00ac 40.00ac 261 40.00ac 260 40.00ac 257 40.00ac 256 40.00ac