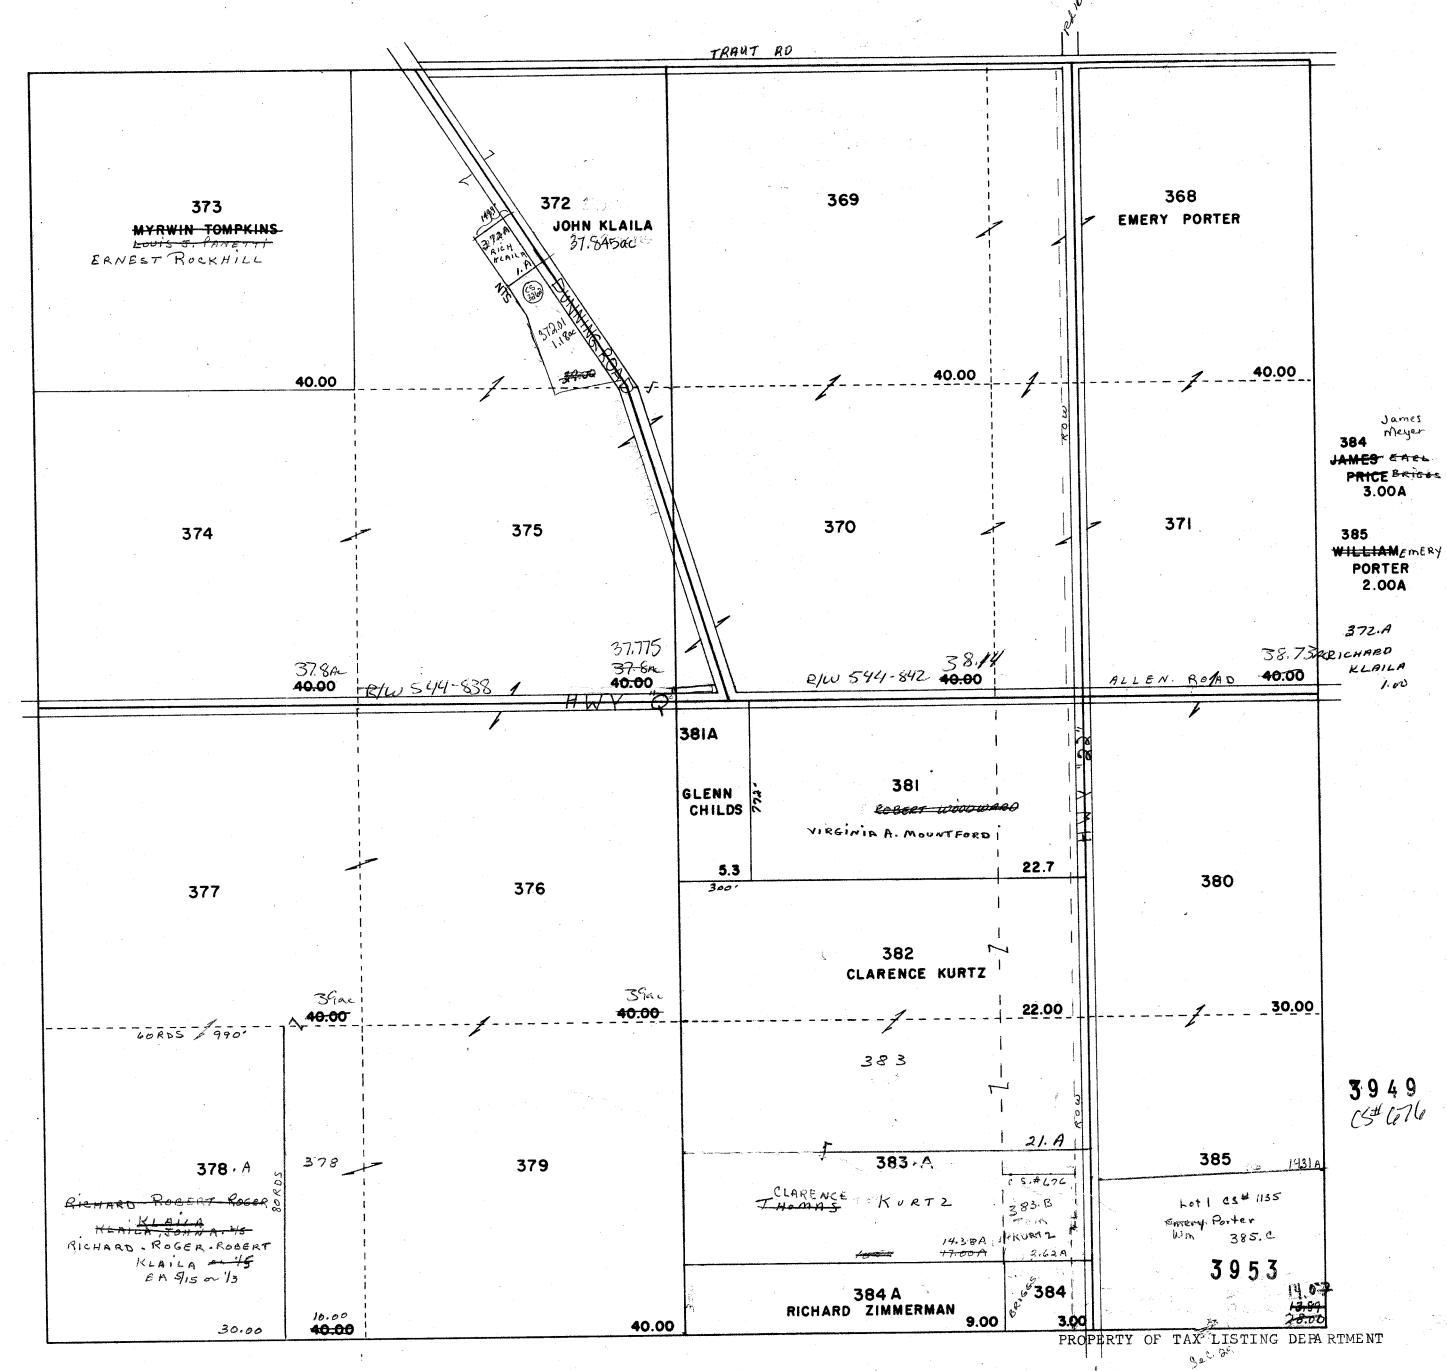

SEC.18 T.IIN. R.IOE.

DEKORRA

ф

TOWN

Replaced 2006 -SEE SECTION 7-\_\_\_\_\_DRAKE\_ROAD\_\_\_\_\_\_\_ 333.3 325.01 7.128ac CS 3963 Lot 1 26.94ac S 10643 334.1 26.39ac 325.02 35.008ac S 10643 335.02 326 CS 3963 Lot 2 14.20ac S 680 95.00ac Part Lt 2 CS 3742 334.2 S 10643 333.2 0.61ac < S 10643 5.80ac S 10643 335.01 3.80ac 329,A S 10643 325.03 10.00ac 338 332.B 23.00ac 2.785ac 339.2 339.01 S 10643 CS 554 23.40ac 35.00ac CS 1928 Lt 1 CS 3735 S 10643 S 10643 331 S 3958 HILLIER 337 ROAD SECTION 6.00ac \_\_\_\_ PRICE ROAD - -345.B 4.43ac Ш Lot 1 CS 954 MI 8667 S 345.02 344.2 14.867ac S 10643 340.02 341 35.00ac 37.00ac Lt 2 CS 3735 S 10643 345.01 15.887ac 340.A 2.00ac CS 3135 343.A 346 40.00ac 342 347 36.75ac S 3962 36.00ac 40.00ac S 3962 342.A 1.00ac S 3957