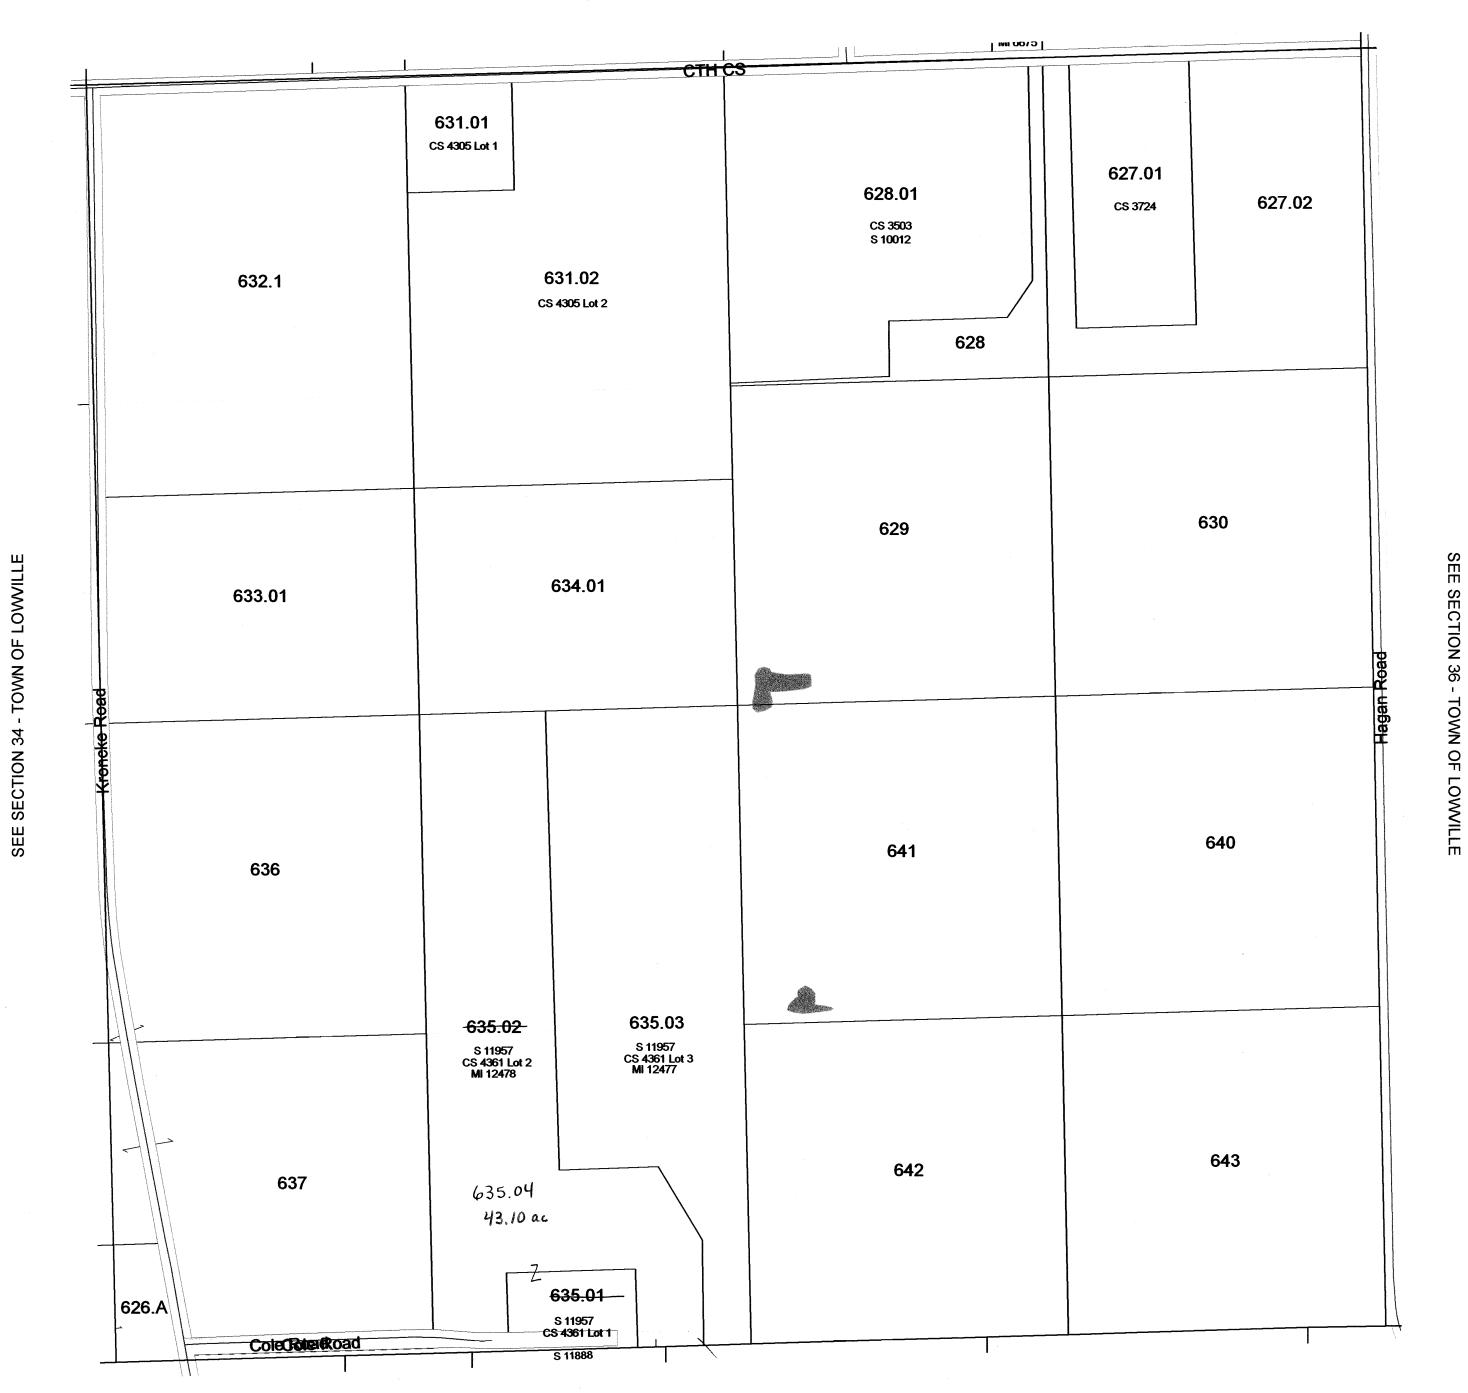

SEC. 35 T.IIN. R.IOE.

MILES Created by The Columbia County Land Information Office -GIS Section. JPB. May 2003.

TAX PARCEL MAP

TOWN 11 NORTH RANGE 10 EAST COLUMBIA COUNTY, WISCONSIN

Replaced

2006 -SEE SECTION 26-L+1 631.01 627.01 5.00 L+2 13.00ac 628.01 627.02 CS 3724 35.00ac 27.00ac CS 3503 631.02 632 S 10012 40.00ac 628 5.00ac 633.02 11.43ac 46.90 630 629 40.00ac 40.00ac 634.01 633.01 28.57ac 28.57ac SECTION SECTION 34 SEE cs | # 4361 640 641 40.00ac 636 40.00ac L+2 635.02 Lt3 635.10 38.10 643 40.00ac 642 40.00ac 637 37.18ac 5/1957 L+ 1 626.A 635.01 COLE ROAD 5.00 TOWN of LEEDS