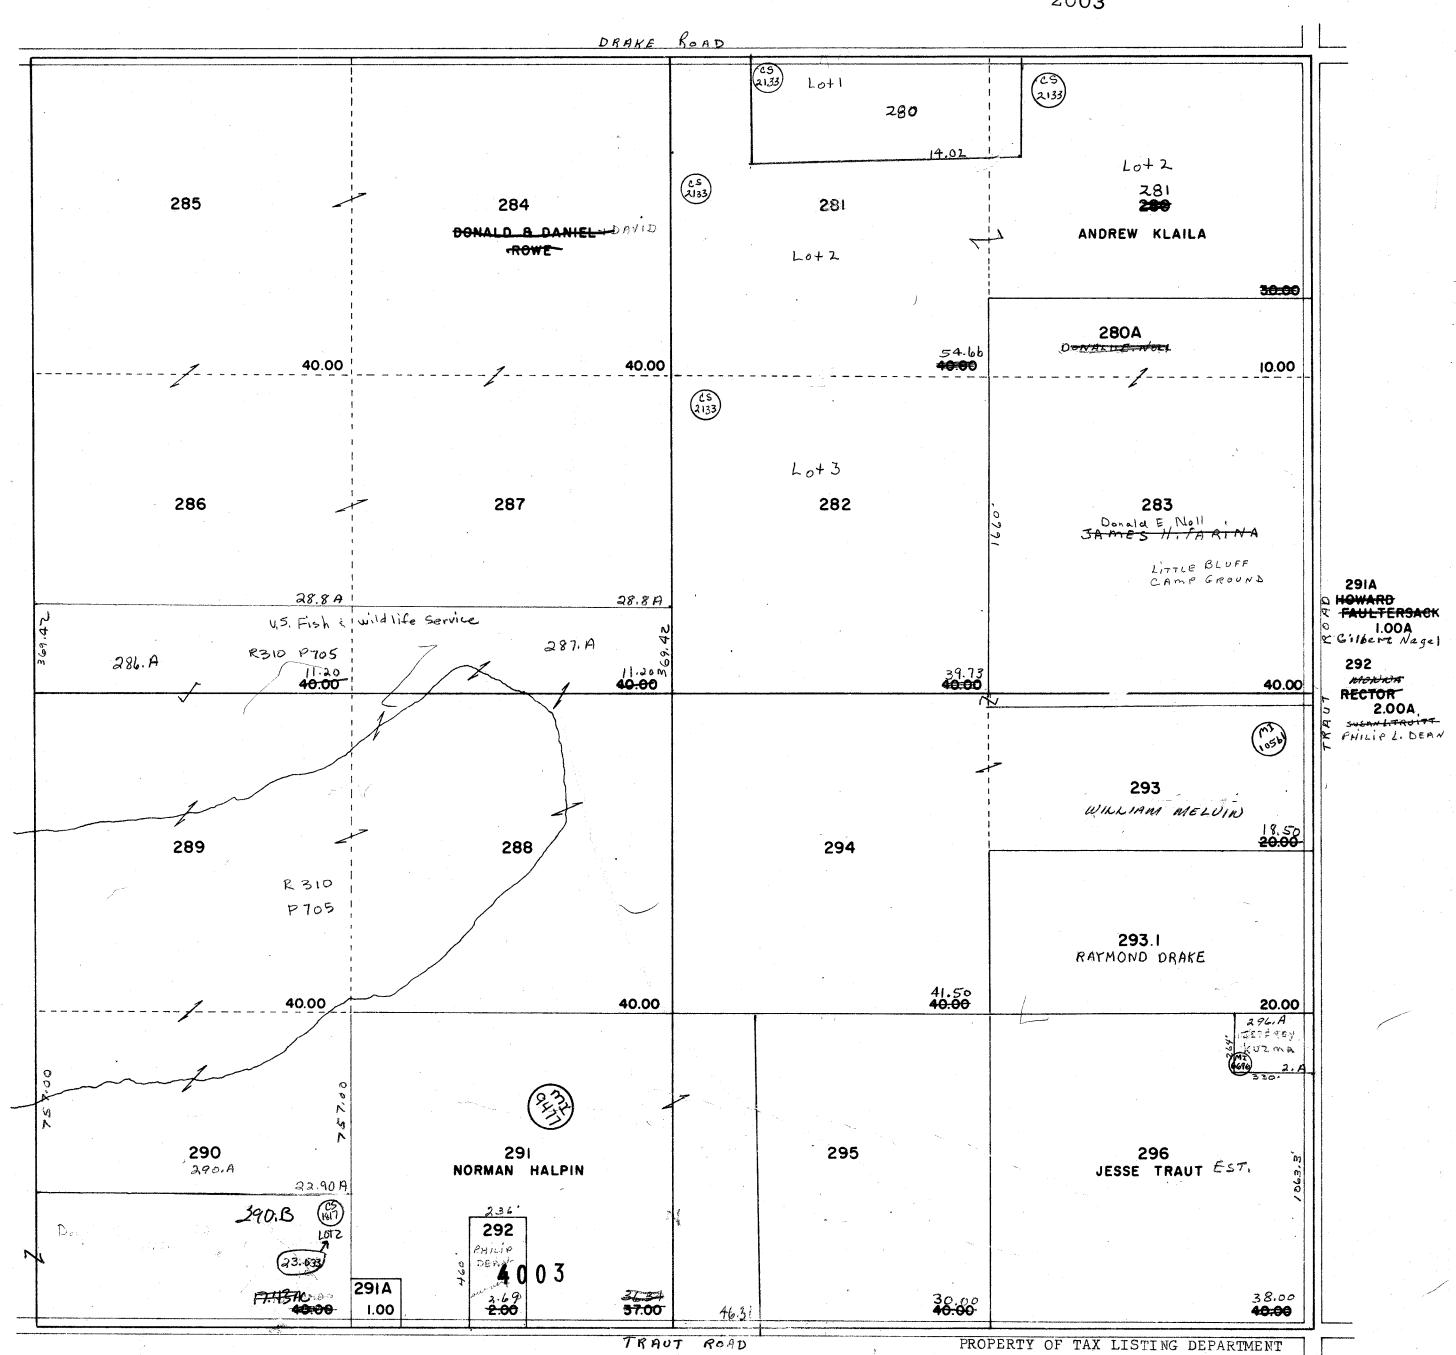

opographic maps unless otherwise noted. Other sources of the Land Base may be actual survey data. Base map data is from the April 1995 County Digital Orthophotos and/or U.S.G.S. 1:24,000 scale Topographic series. The user is responsible for the improper use of the data contained herein. TOWN 11 NORTH RANGE 10 EAST COLUMBIA COUNTY, WISCONSIN Created by The Columbia County Land Information Office -GIS Section. JPB. February 2005. Replaced 2006 -SEE SECTION 11-DRAKE ROAD 246 **247** 40.00ac 250 40.00ac 40.00ac 251.01 35.00ac CS 4181 Lot 1 251.02 42.22ac CS 4181 Lot 2 249.A 1.00ac 249 248 39.00ac 253 42,00ac S 8420 15 SECTION TOLLEFSON ROAD 1253.1 -SEE 258 259 40.00ac 254 40.00ac 255 40.00ac 40.00ac 261 40.00ac 260 40.00ac 257 40.00ac 256 40.00ac

SEC.15 T.IIN. R.IOE.



SEC.16 T.IIN. R.IOE.



Replaced 2003

Man.



One Inch Equals Four Hundred Feet NOTE: This map was prepared for assessment use in accordance with the Wis. St. Stat. Chap. 70.09. All information contained herein is advisory only. Map accuracy is limited to the quality of data obtained from other Public Records. This map is not intended to be a substitute for an actual field survey. Public Land Survey Base is derived from U.S.G.S. Topographic maps unless otherwise noted. Other sources of the Land Base may be actual survey data. Base map data is from the April 1995 County Digital Orthophotos and/or U.S.G.S. 1:24,000 scale Topographic series. The user is responsible for the improper use of the data contained herein.

Created by The Columbia County Land Information Office -GIS Section. JPB. May 2003.

TAX PARCEL MA