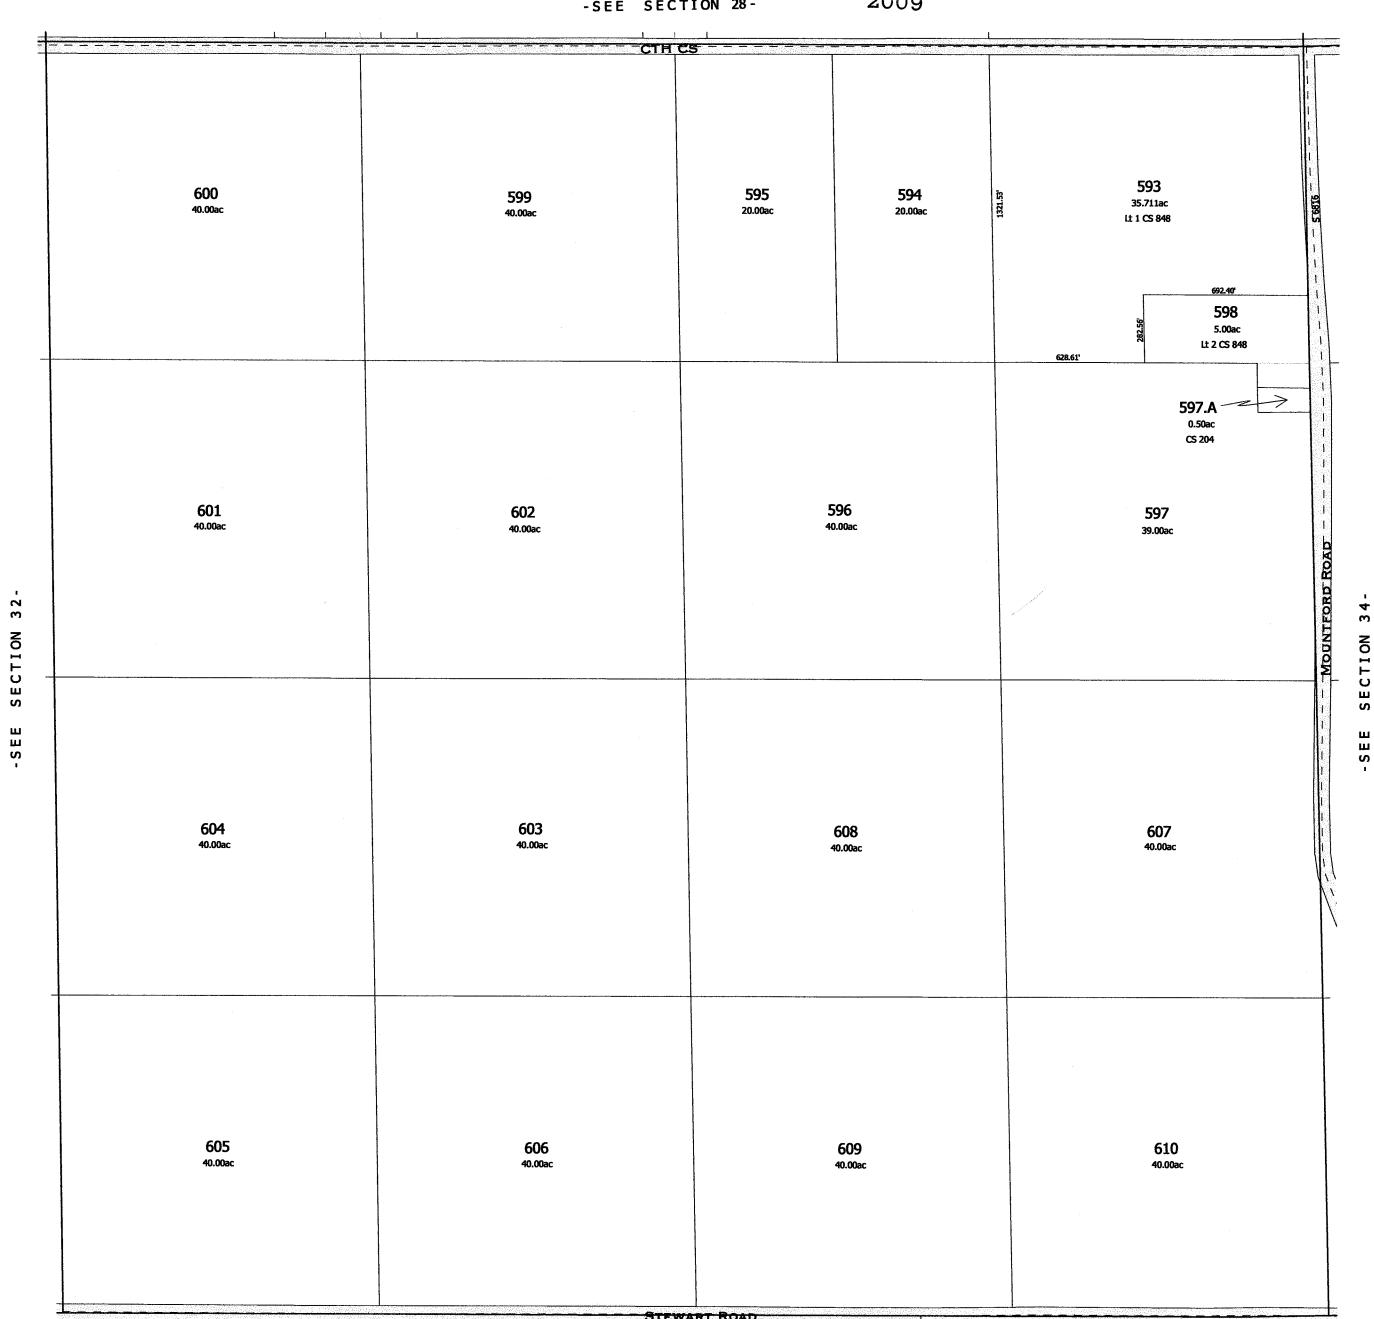

SEC.6 T.IIN. R.IOE.

SEC.7 T.IIN. R.IOE.

SEC. 8 T.IIN. R.IOE.

One Inch Equals Four Hundred Feet TAX PARCEL MAP NOTE: This map was prepared for assessment use in accordance with the Wis. St. Stat. Chap. 70.09. All information contained herein is advisory only. Map accuracy is limited to the quality of data obtained from other Public Records. This map is not intended to be a substitute for an actual field survey. Public Land Survey Base is derived from U.S.G.S Topographic maps unless otherwise noted. Other sources of the Land Base may be actual survey data. Base map data is from the April 1995 County Digital Orthophotos and/or U.S.G.S. 1:24,000 scale Topographic series. The user is responsible for the improper use of the data contained herein. TOWN 11 NORTH RANGE 10 EAST COLUMBIA COUNTY, WISCONSIN Created by The Columbia County Land Information Office -GIS Section. JPB. May 2003. Replaced 2004 -SEE SECTION 5egri≟ le 140 1.25ac 145.A 5.00ac CS 1887 563.90 41 145 145,01 36.943C 139.A 141.01 35.00ac \_40.00ac... Lot 1 CS 2088 47.19 35.01 CS 3987 142 145 145.04 143 35.00ac 41.47ac 35.00 A CS 2183 35.00A CS 2170 7-9 SECTION STH-22 SECTION 148.02 11.77ac S E E Lot 2 CS 2321 153.01 35.00aç CS 2191 149 152.A 167 40.00ac 56.03ac 19.30ac 148.01 CS 2919 Lot 1 CS 1407 35.00ac Lot 1 CS 2321 MI 8451 -156.A 151.A 0.96ac 155 Lot 2 CS 1407 40.00ac 154 4.00ac S 3999 33.98ac 155.A 150 40.00ac 0.57ac 156 CS 1298 33.15ac 151 154.A 14.70ac 10.00ac S 3972 DRAKE RUAD TRAKE ROAD