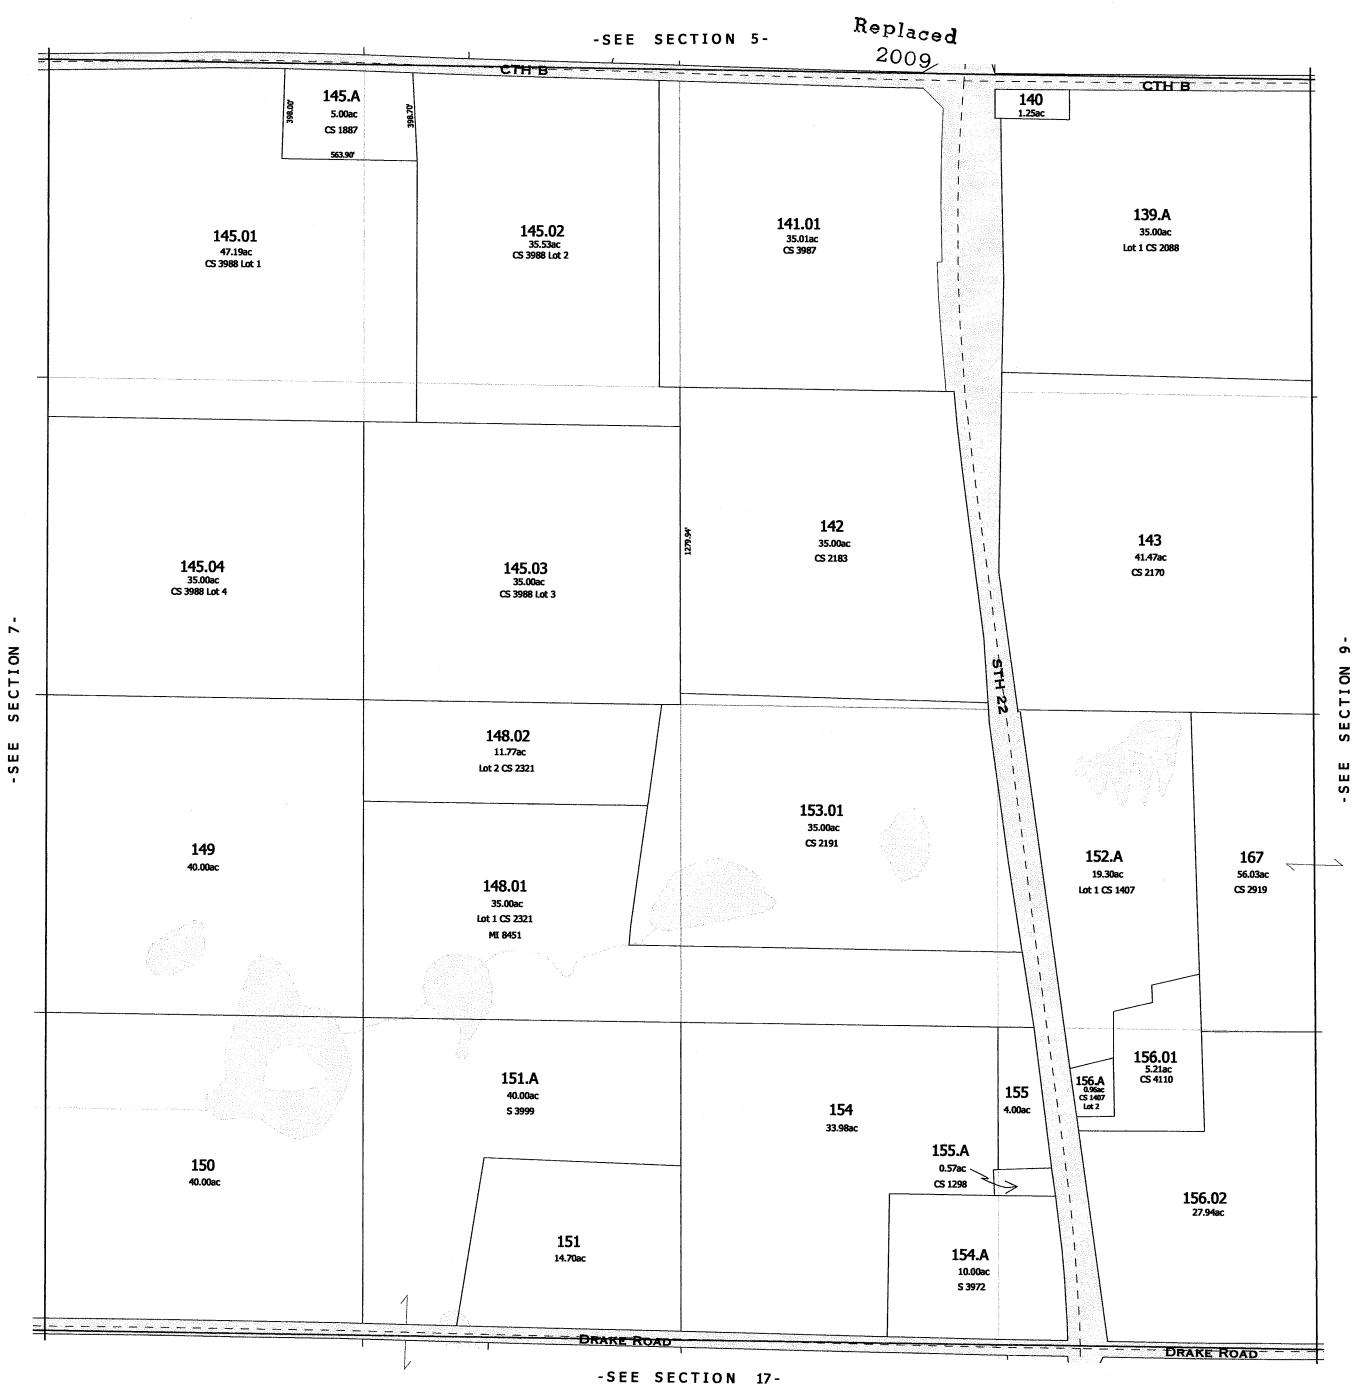

SEC.6 T.IIN. R.IOE.

SEC.7 T.IIN. R.IOE.

SEC. 8 T.IIN. R.IOE.

One Inch Equals Four Hundred Feet TAX PARCEL MAP NOTE: This map was prepared for assessment use in accordance with the Wis. St. Stat. Chap. 70.09. All information contained herein is advisory only. Map accuracy is limited to the quality of data obtained from other Public Records. This map is not intended to be a substitute for an actual field survey. Public Land Survey Base is derived from U.S.G.S Topographic maps unless otherwise noted. Other sources of the Land Base may be actual survey data. Base map data is from the April 1995 County Digital Orthophotos and/or U.S.G.S. 1:24,000 scale Topographic series. The user is responsible for the improper use of the data contained herein. TOWN 11 NORTH RANGE 10 EAST COLUMBIA COUNTY, WISCONSIN Created by The Columbia County Land Information Office -GIS Section. JPB. May 2003. Replaced 2004 -SEE SECTION 5egri≟ le 140 1.25ac 145.A 5.00ac CS 1887 563.90 41 145 145,01 36.943C 139.A 141.01 35.00ac \_40.00ac... Lot 1 CS 2088 47.19 35.01 CS 3987 142 145 145.04 143 35.00ac 41.47ac 35.00 A CS 2183 35.00A CS 2170 7-9 SECTION STH-22 SECTION 148.02 11.77ac S E E Lot 2 CS 2321 153.01 35.00aç CS 2191 149 152.A 167 40.00ac 56.03ac 19.30ac 148.01 CS 2919 Lot 1 CS 1407 35.00ac Lot 1 CS 2321 MI 8451 -156.A 151.A 0.96ac 155 Lot 2 CS 1407 40.00ac 154 4.00ac S 3999 33.98ac 155.A 150 40.00ac 0.57ac 156 CS 1298 33.15ac 151 154.A 14.70ac 10.00ac S 3972 DRAKE RUAD TRAKE ROAD

-SEE SECTION 17-

One Inch Equals Four Hundred Feet TAX PARCEL MAP 1/8 FEET NOTE: This map was prepared for assessment use in accordance with the Wis. St. Stat. Chap. 70.09. All information contained herein is advisory only. Map accuracy is limited to the quality of data obtained from other Public Records. This map is not intended to be a substitute for an actual field survey. Public Land Survey Base is derived from U.S.G.S. Topographic maps unless otherwise noted. Other sources of the Land Base may be actual survey data. Base map data is from the April 1995 County Digital Orthophotos and/or U.S.G.S. 1:24,000 scale Topographic series. The user is responsible for the improper use of the data contained herein. 27 TOWN 11 NORTH RANGE 10 EAST COLUMBIA COUNTY, WISCONSIN Created by The Columbia County Land Information Office -GIS Section. JPB. March 2004. Replaced 200**5** -SEE SECTION 5-140 1.25ac 145.A 5.00ac CS 1887 563.90 139.A 141.01 35.00ac 145.02 35.01ac CS 3987 145.01 Lot 1 CS 2088 35.53ac CS 3988 Lot 2 47.19ac CS 3988 Lot 1 142 143 35.00ac 41.47ac CS 2183 145.03 35.00ac CS 3988 Lot 3 CS 2170 145.04 35.00ac CS 3988 Lot 4 σ SECTION SECTION 148.02 SEE 11.77ac ш Lot 2 CS 2321 ш 153.01 35.00ac CS 2191 152.A 167 149 56.03ac 19.30ac 40.00ac CS 2919 Lot 1 CS 1407 148.01 35.00ac Lot 1 CS 2321 MI 8451 156.A 0.96ac 151.A 155 Lot 2 CS 1407 40.00ac 4.00ac 154 S 3999 33.98ac 155.A 0.57ac 156 /56.02 33.15ac 27.94ac 150 CS 1298 40.00ac 151 154.A 14.70ac 10.00ac S 3972 DRAKE ROAD -SEE SECTION 17-