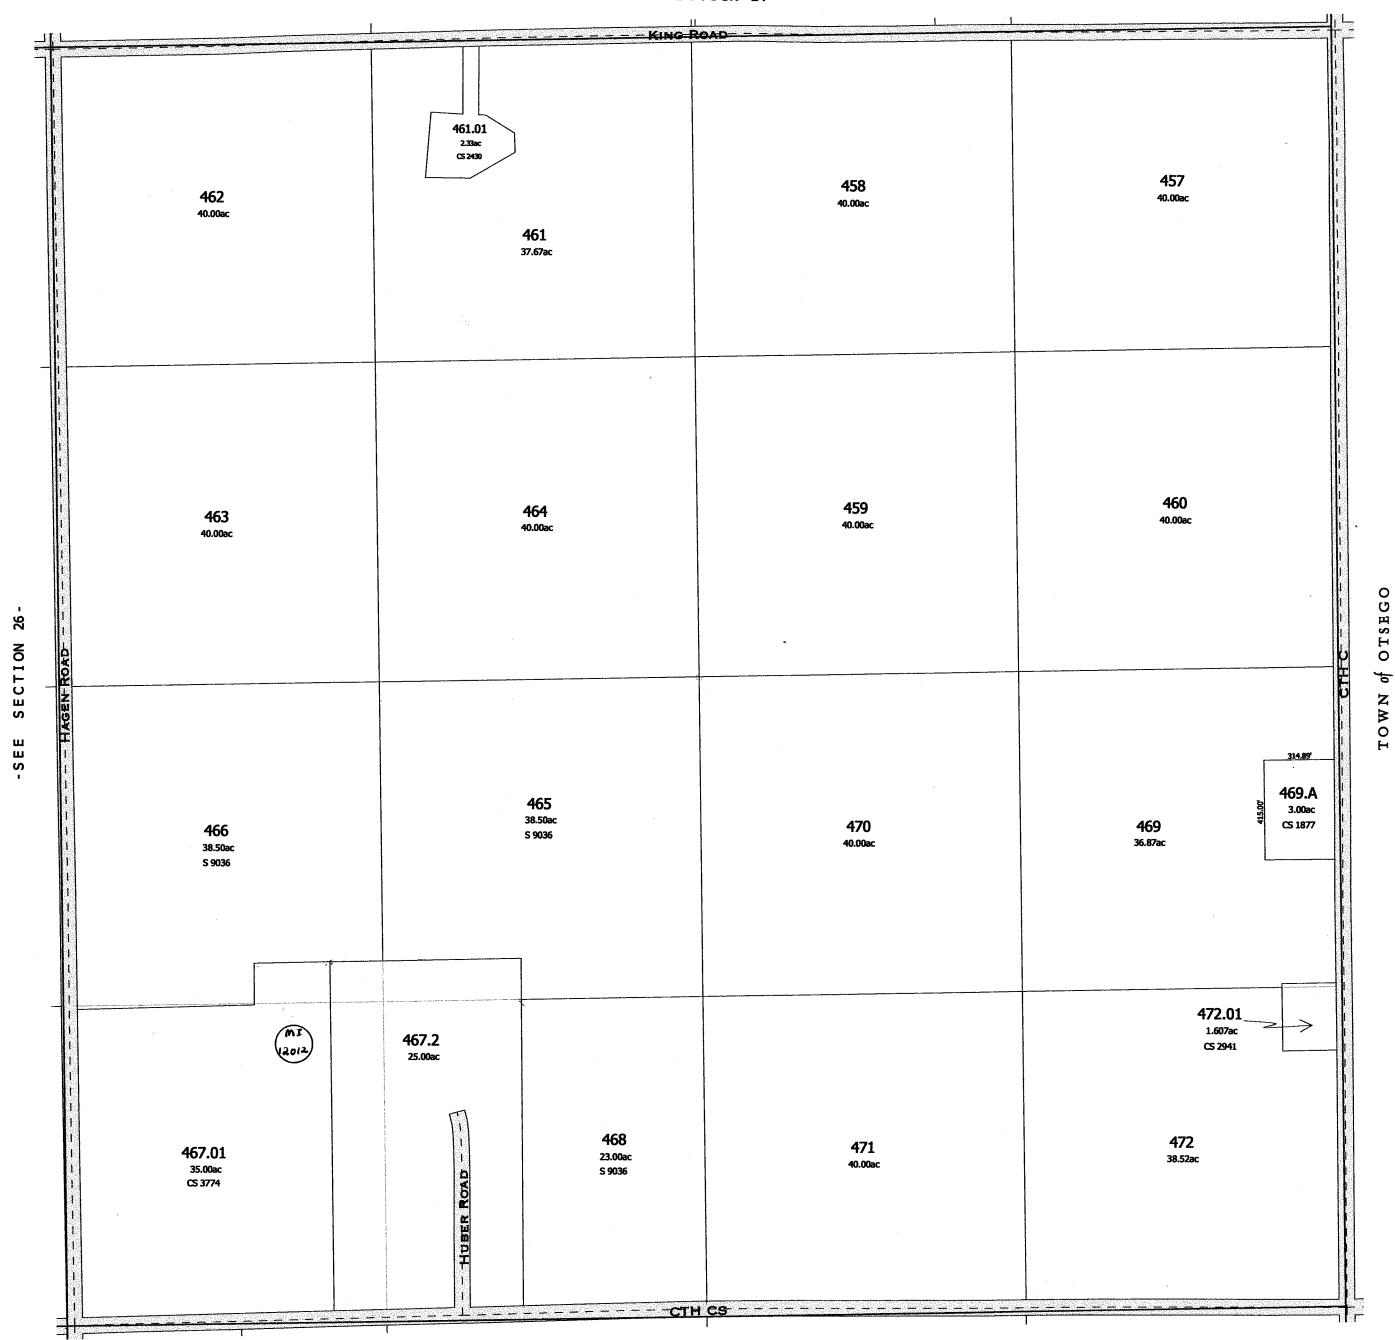

TAX PARCEL MAP

TOWN 11 NORTH RANGE 10 EAST COLUMBIA COUNTY, WISCONSIN

Replaced

-SEE SECTION 26-

-SECTION 23

NOTE: This map was prepared for assessment use in accordance with the Wis. St. Stat. Chap. 70.09. All information contained herein is advisory only. Map accuracy is limited to the quality of data obtained from other Public Records. This map is not intended to be a substitute for an actual field survey. Public Land Survey Base is derived from U.S.G.S Topographic maps unless otherwise noted. Other sources of the Land Sase may be actual survey data. Base map data is from the April 1995 County Digital Orthophotos and/or U.S.G.S. 1:24,000 scale Topographic series. The user is responsible for the improper use of the data contained herein.