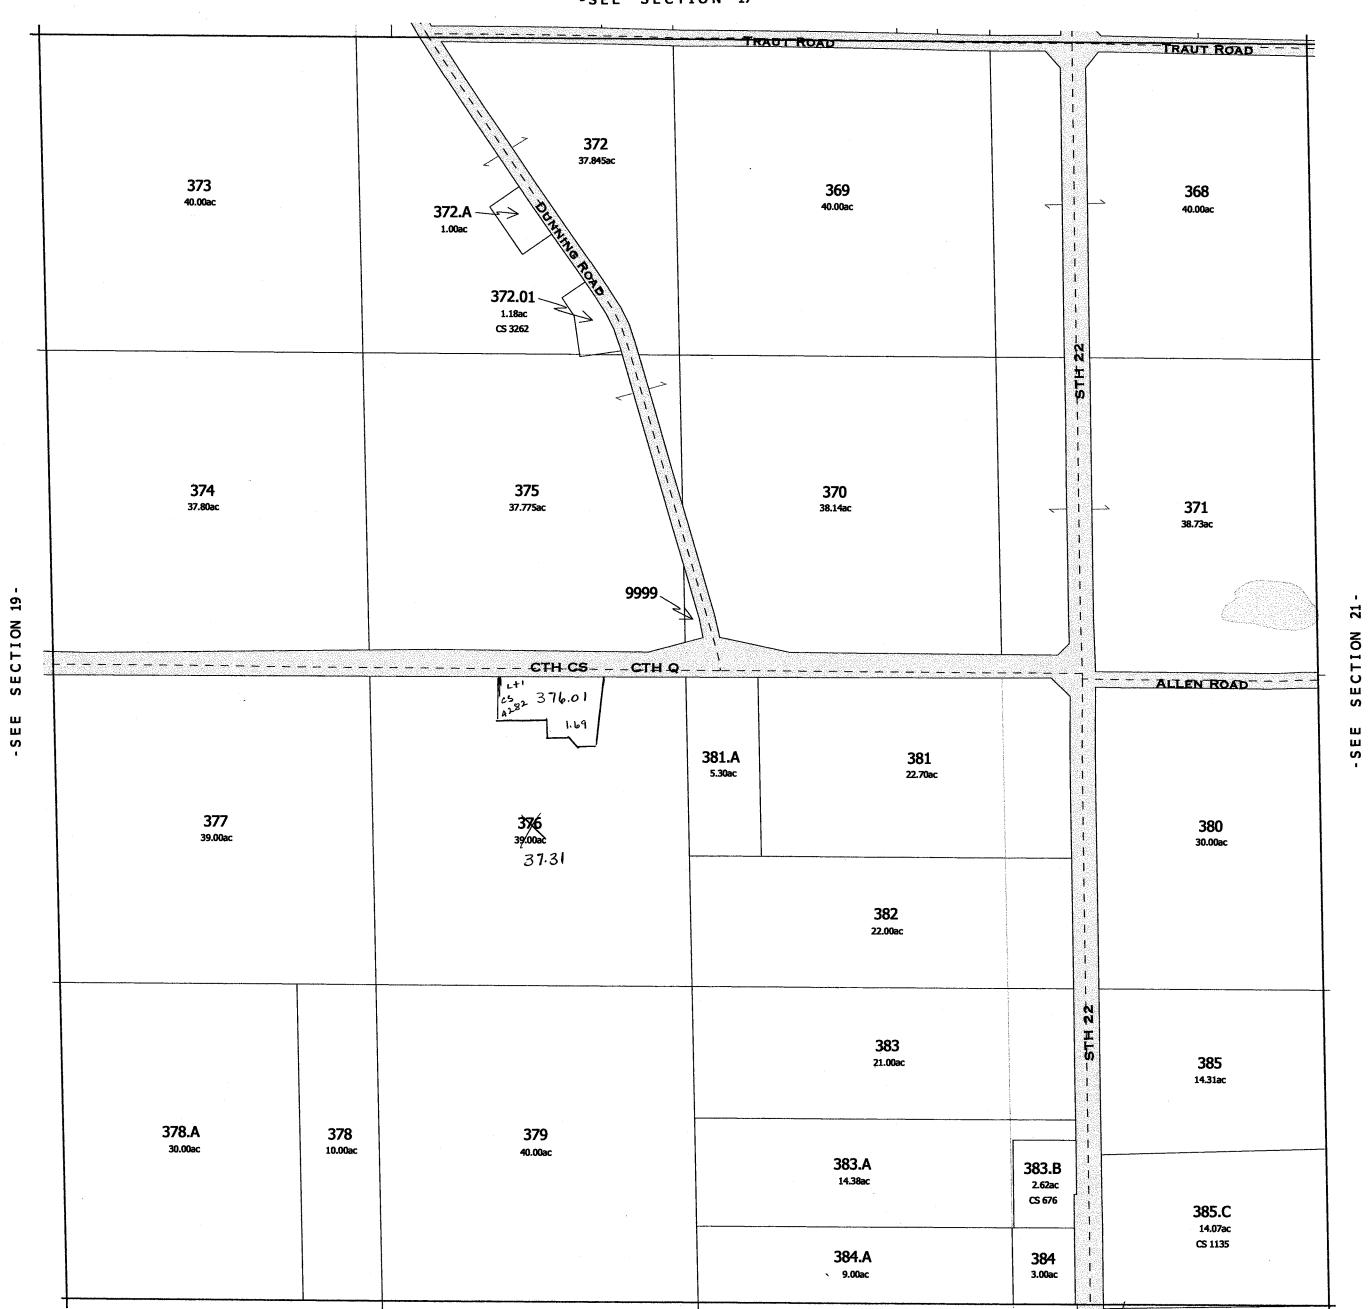

DEKORRA

ф

-SEE SECTION 19-

3930 Incorrect Pre-Liminary B. Hills

3492 Birchwood

Hills

3923 CS# 207 NWY4 Replaced SEC.19 T.IIN. R.IOE. 2003 5.24-11-9 DERORE 352.B 353.B 352.B1 F. GEDKO 1+2 352.02 349 3955 353.G 4+3 35203 Riggie Romens 40.00 351 350 3.9.5.4 maxid R/W 547-19 40.00 17 57.8 **40.00** Row 517-119 40.00 362 363 364 357 358 DIANE C. MARK TOMLINSON ET AL STATE OF WIS. TOMLINSON (CONS. COMM.) 1.00A DIANE C. TOMLINSON DANIEL J. STENCEL 18.00 19.65 40.00 367 366 365 360 361 359 40.00 20.00 20.00 20.00 20.00 36.82 PROPERTY OF TAX LISTING DEPARTMENT