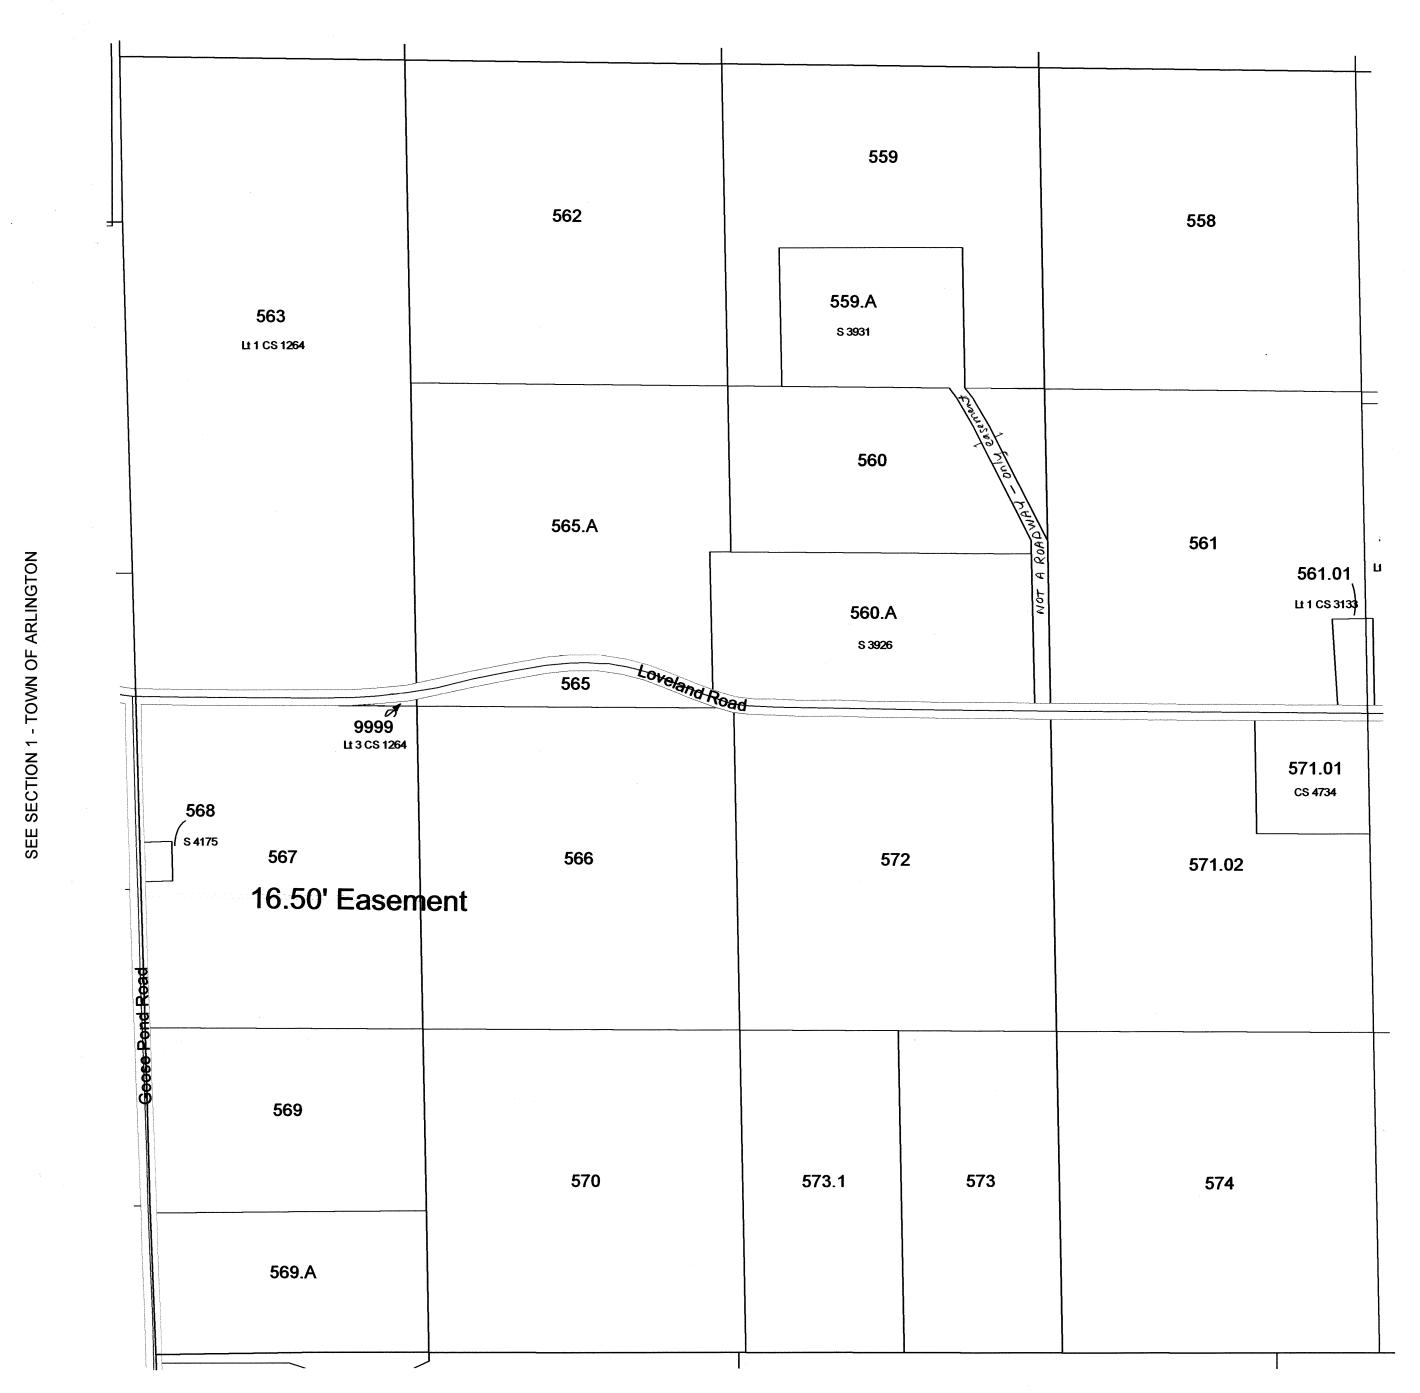

TOWN 11 NORTH RANGE 10 EAST
COLUMBIA COUNTY, WISCONSIN

TOWN 33 34 35 36

Replaced -SEE SECTION 29-2009 CITICS ----582 581 575 577 40.00ac 40.00ac 37.45ac 42.55ac S 1276 298.46 584.1 578.1 10.85ac 11.35ac 580.01 583 31.15ac 583.01 5.00ac 580 8.56ac CS 2272 34.50ac 561.01 584 578 1.44ac 29.15ac 29.15ac Lt 1 CS 3133 31. CTION SECTION LOVELAND ROAD S 590.A -SEE 7.765ac ш CS 1957 676.61 586 585 589 40.00ac 40.00ac 40.00ac 590 31.63ac 2008 591.02 31.20 ac **591** 38.73ac 587 40.00ac 588 **592** 40.00ac