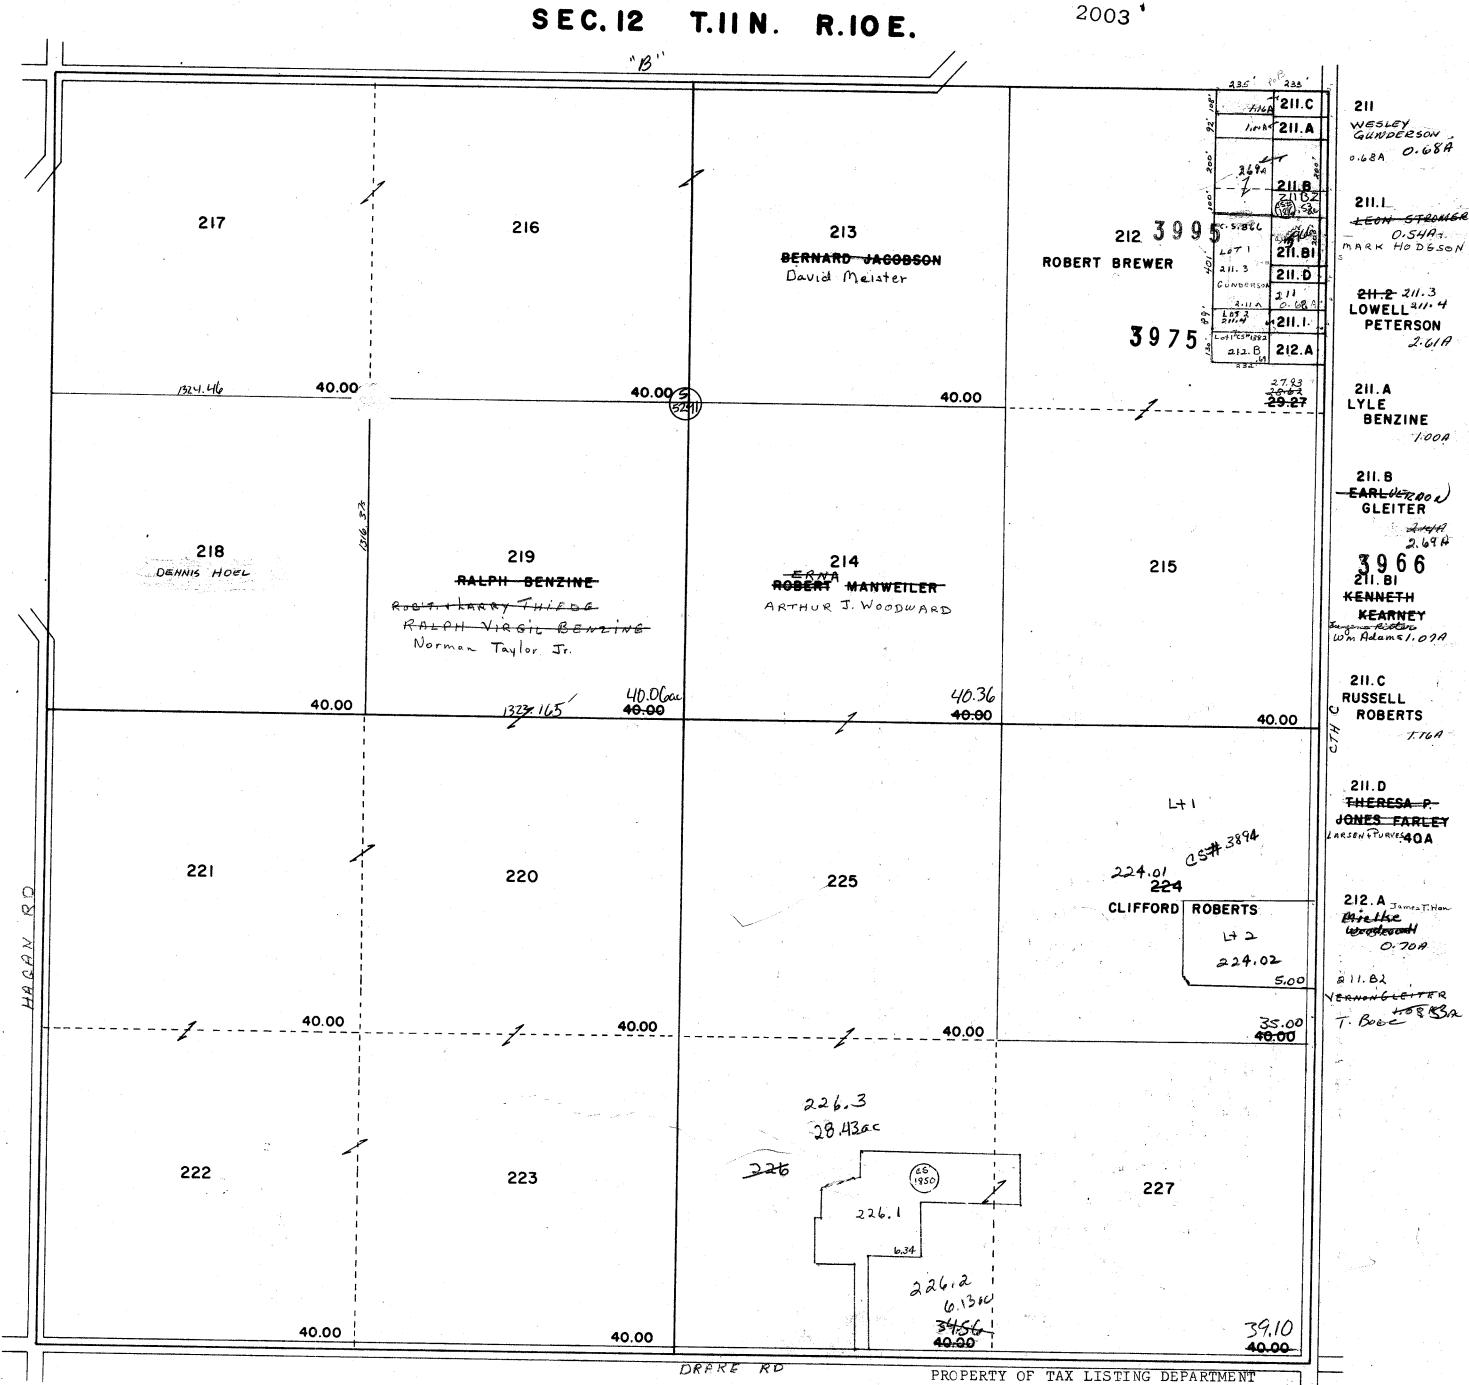

# TOWN of LOWVILLE

TOWN 11 NORTH RANGE 10 EAST COLUMBIA COUNTY, WISCONSIN

Replaced
2005

-SEE SECTION 12-

Created by The Columbia County Land Information Office -GIS Section. JPB. February 2005.

TOWN 11 NORTH RANGE 10 EAST COLUMBIA COUNTY, WISCONSIN