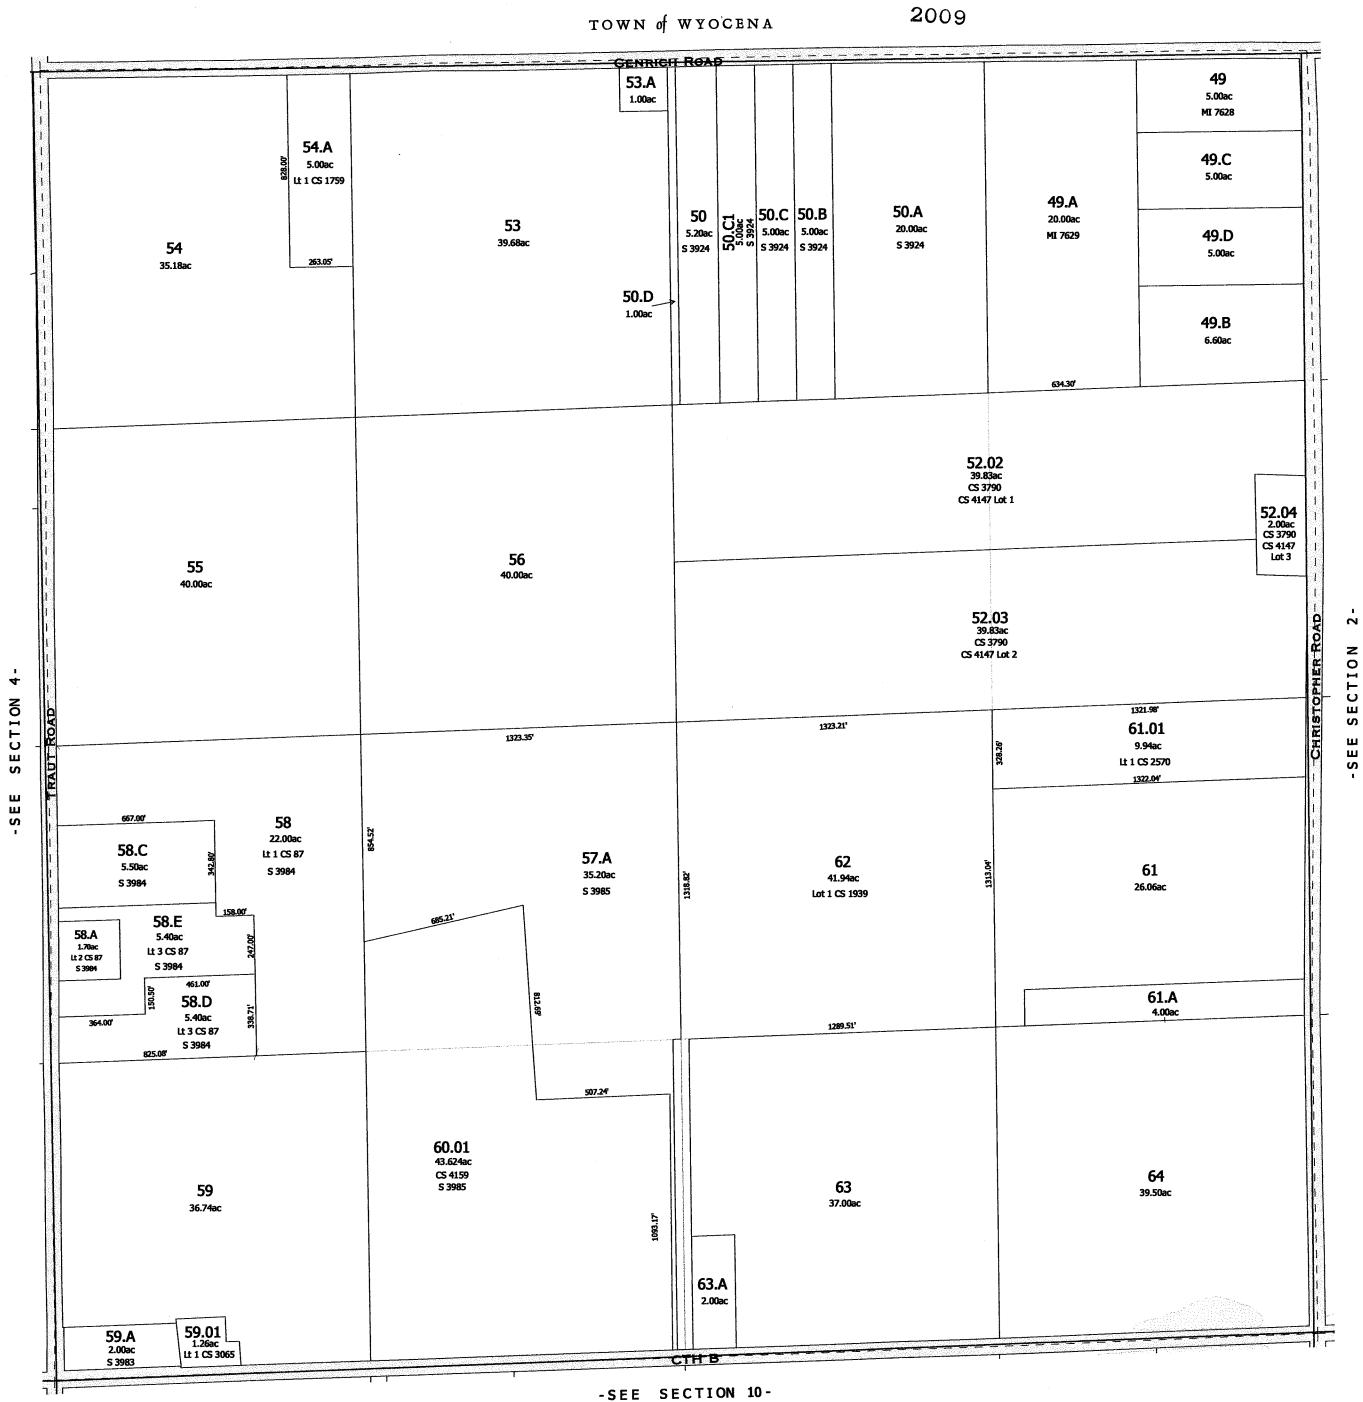

# TOWN of LOWVILLE

TOWN 11 NORTH RANGE 10 EAST COLUMBIA COUNTY, WISCONSIN

Replaced 2007 TOWN of WYOCENA 65 71 70 35.40ac 42.68ac 41.92ac 67 31.12ac 65.A 5.00ac Lot 1 CS 1881 1325.08 69.A 2.00ac 73 20.00ac 69.02 72 68 40.94ac 40.00ac Lot 1 CS 2762 74 20.00ac 5 SECTION SECTION 1323.79 SEE 81 80 75.A **75** 79 76 20.00ac 20.00ac 40.00ac 20.00ac 20.00ac 40.00ac 83 82 40.00ac 77 40.00ac 78.A 78 40.00ac 20.00ac 20.00ac