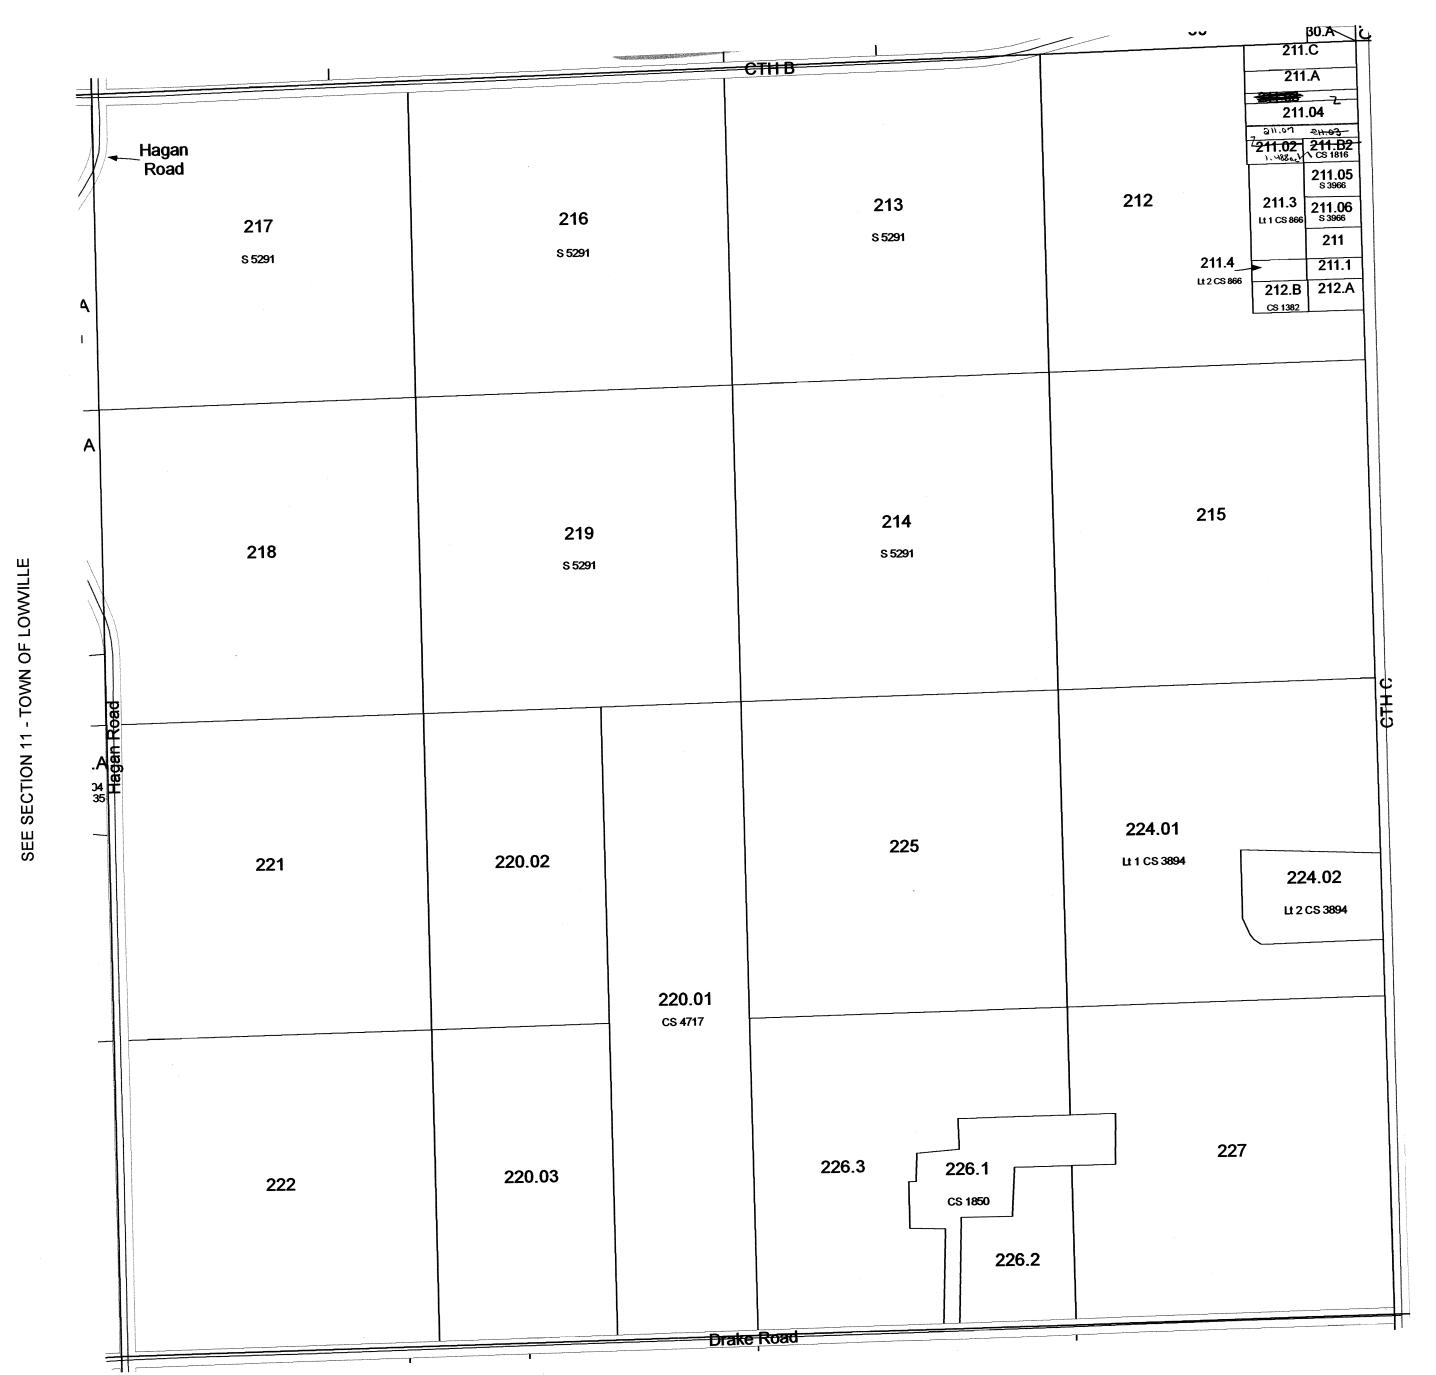

30 29 28 27 26 25

31 32 33 34 35 38

Replaced 2009

2009 -SEE SECTION 1-211.C 1.16ac 211.A 211.01 211.01 1.578a 211.02 211.B2 0.539ac 0.53ac CS 1816 2008 HAGAN .211.05 ROAD CS 4850 211.81 213 212 216 211.D 0.40ac S 396 217 27.93ac 2008 40.00ac 211.06 L+ 2 C54850 .70 ac 40.00ac S 5291 40.00ac S 5291 S 5291 211.4 \_ 0.47ac ut 2 CS 866 211.1 0.54ac 212.B 0.69ac CS 1382 212.A 0.70ac 215 214 219 40.00ac 40.36ac 218 40.06ac S 5291 40.00ac S 5291 OWN of OTSEGO SECTION SEE 224.01 225 35.66ac 220 221 40.00ac Lt 1 CS 3894 40.00ac 40.00ac 224.02 220.01 5.00ac 220.02 Lt 2 CS 3894 22.15 ac CS 4717 35.70 ac 220.03 22.15 ac 227 39.10ac 226.3 223 40.00ac 226.1 222 40.00ac 28.43ac 6.34ac CS 1850 226.2 6.13ac