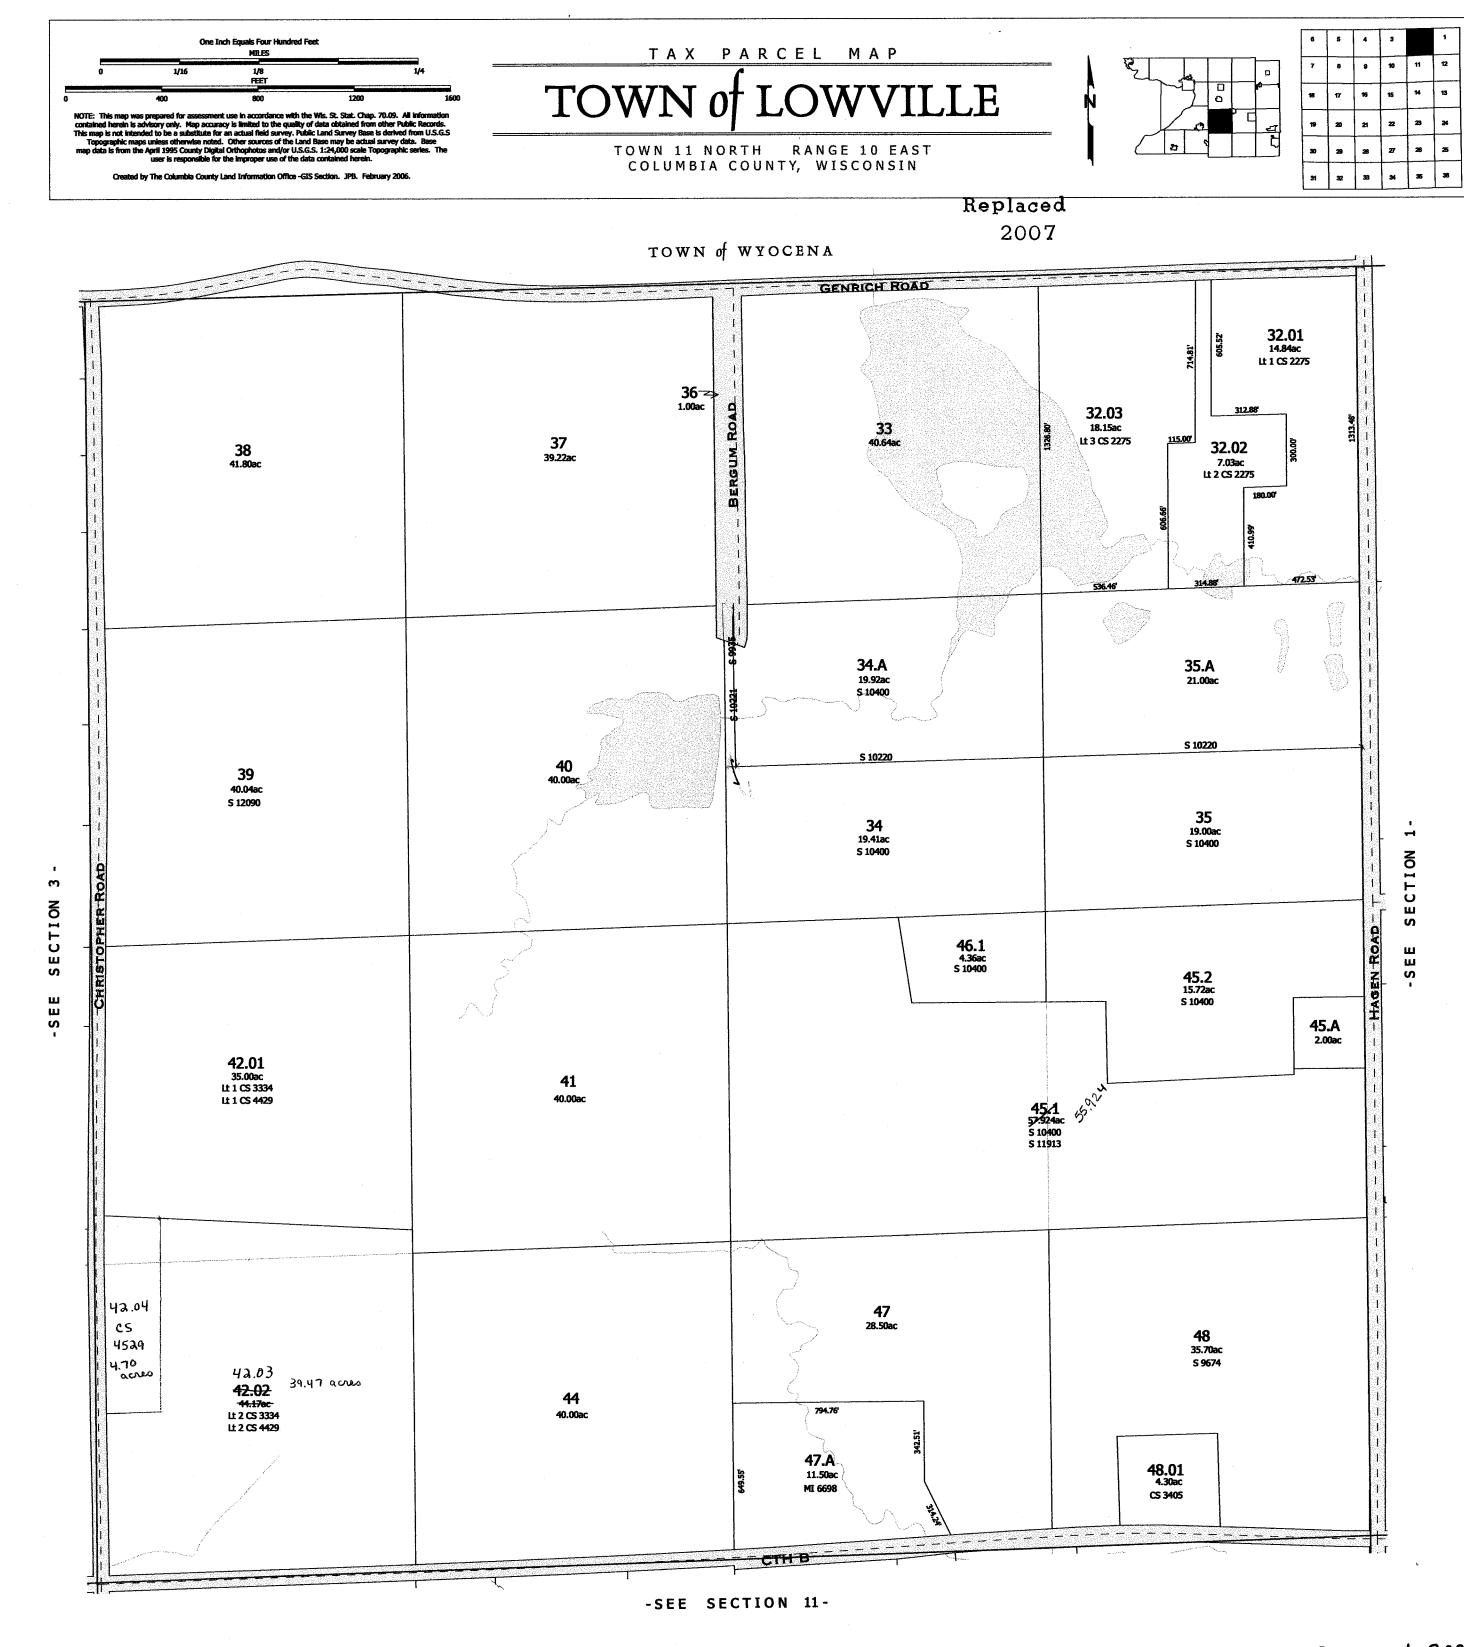

TOWN of LOWVILLE

TAX PARCEL MAP

TOWN 11 NORTH RANGE 10 EAST COLUMBIA COUNTY, WISCONSIN

7 8 9 11 12 18 17 18 15 14 13 19 20 21 22 23 24 30 29 28 27 28 25 31 32 33 34 35 38

Created by The Columbia County Land Information Office -GIS Section. JPB. February 2005. Replaced 200**7** -SEE SECTION 3-181.01 10.455ac CS 4168 Lot 1 175 176 18.50ac 177 20.00ac MI 5817 40.00ac 182 40.00ac 174 1.50ac 181.02 35.003ac CS 4168 Lot 2 178 180 35.00ac 39.20ac 183 184.01 40.00ac 35.051ac CS 3583 SECTION 180.A 0.80ac CS 1430 179 5.00ac s 3976 SECTION \_\_\_\_HUSETH ROAD -1330.62 1330.62 -SEE 189 190 40.00ac 40.00ac 40.00ac 186 S 3976 Lot 2 CS 2381 40.00ac MI 2672 Lot 1 CS 2381 185.01 7.01 (50c) 1152.88 192 191 45.00ac 35.00ac 188 Lt 3 CS 2387 187 39.00ac MI 8191 40.00ac 188.A 1.00ac