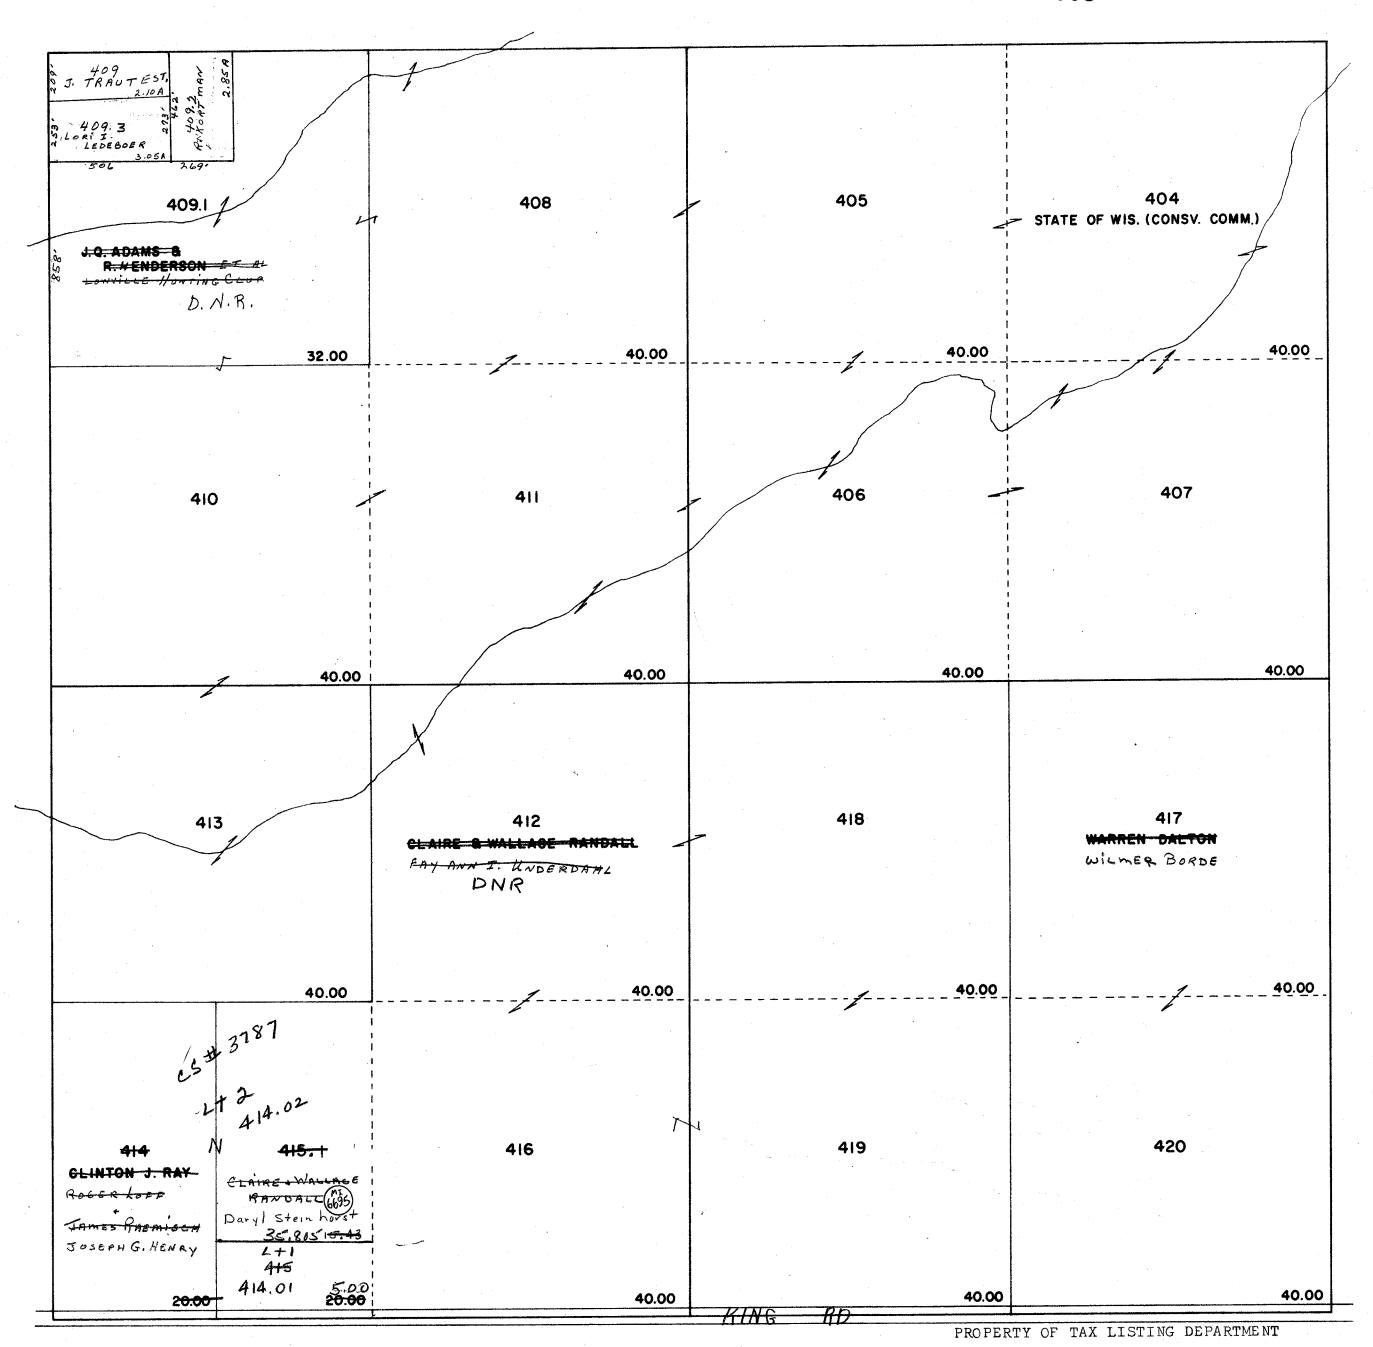

survey. Public Land Survey Base is derived from U.S.G.S. Topographic maps unless otherwise noted. Other sources of the Land Base may be actual survey data. Base map data is from the April 1995 County Digital Orthophotos and/or U.S.G.S. 1:24,000 scale Topographic series. The user is responsible for the improper use of the data contained herein.

Created by The Columbia County Land Information Office -GIS Section. JPB. March 2004.

TAX PARCEL MAP

TOWN 11 NORTH RANGE 10 EAST COLUMBIA COUNTY, WISCONSIN

> Replaced 2007

-SEE SECTION 18-



-SEE SECTION 30-

SEC.19 T.IIN. R.IOE.





Replaced 2°05



-SEE SECTION 19-

Birchwood Hill S 3492

SEC. 20 T.IIN. R.IOE.





-SEE SECTION 17-



Replaced



-SEE SECTION 29-

SEC. 21 T.IIN. R.IOE.



200**5** 

-SEE SECTION 16-



SEC.22 T.IIN. R.IOE.



SEC. 23 T.IIN. R. 10 E.



One Inch Equals Four Hundred Feet

NOTE: This map was prepared for assessment use in accordance with the Wis. St. Stat. Chap. 70.09. All information contained herein is advisory only. Map accuracy is limited to the quality of data obtained from other Public Records. This map is not intended to be a substitute for an actual field survey. Public Land Survey Base is derived from U.S.G.S. Topographic maps unless otherwise noted. Other sources of the Land Base may be actual survey data. Base map data is from the April 1995 County Digital Orthophotos and/or U.S.G.S. 1:24,000 scale Topographic series. The user is responsible for the improper use of the data contained herein.

TAX PARCEL MAP

TOWN 11 NORTH RANGE 10 EAST COLUMBIA COUNTY, WISCONSIN





Replaced



-SEE