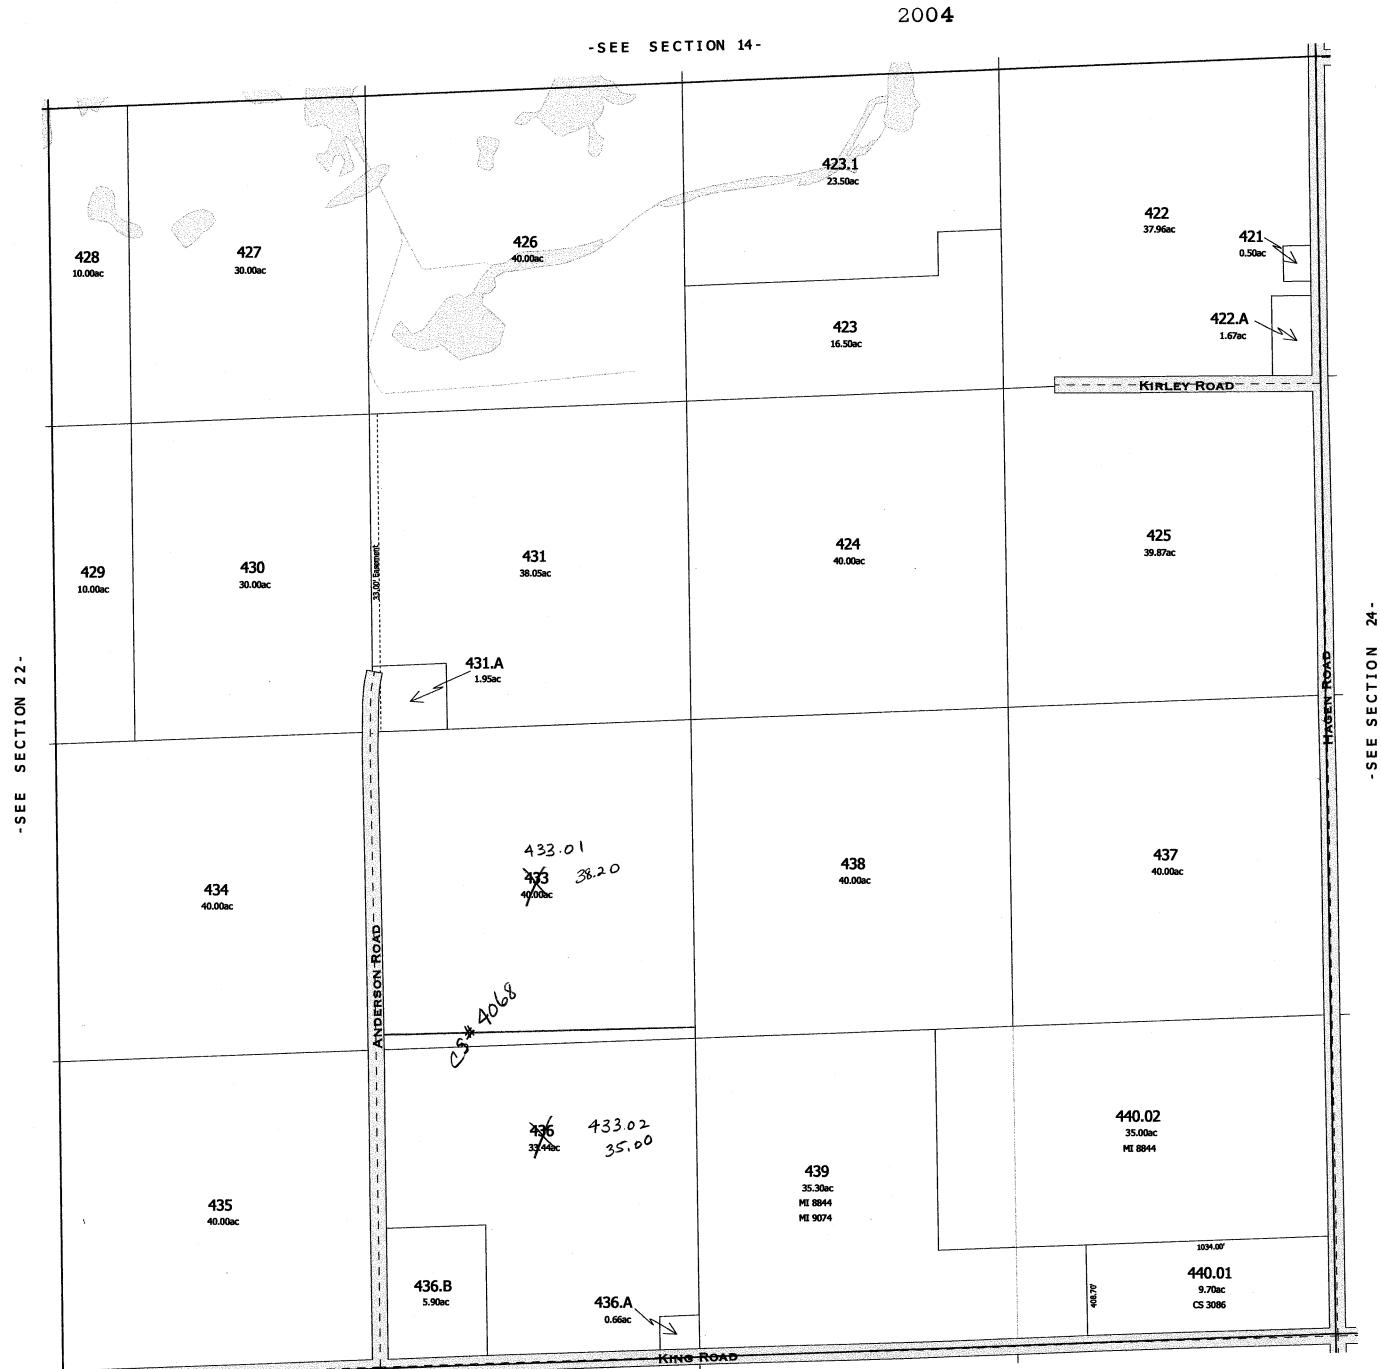

TOWN of LOWVILLE

TAX PARCEL MAP

TOWN 11 NORTH RANGE 10 EAST COLUMBIA COUNTY, WISCONSIN

7 8 9 11 12 18 17 18 15 14 13 19 20 21 22 23 24 30 29 28 27 28 25 31 32 33 34 35 38

Created by The Columbia County Land Information Office -GIS Section. JPB. February 2005. Replaced 200**7** -SEE SECTION 3-181.01 10.455ac CS 4168 Lot 1 175 176 18.50ac 177 20.00ac MI 5817 40.00ac 182 40.00ac 174 1.50ac 181.02 35.003ac CS 4168 Lot 2 178 180 35.00ac 39.20ac 183 184.01 40.00ac 35.051ac CS 3583 SECTION 180.A 0.80ac CS 1430 179 5.00ac s 3976 SECTION \_\_\_\_HUSETH ROAD -1330.62 1330.62 -SEE 189 190 40.00ac 40.00ac 40.00ac 186 S 3976 Lot 2 CS 2381 40.00ac MI 2672 Lot 1 CS 2381 185.01 7.01 (50c) 1152.88 192 191 45.00ac 35.00ac 188 Lt 3 CS 2387 187 39.00ac MI 8191 40.00ac 188.A 1.00ac