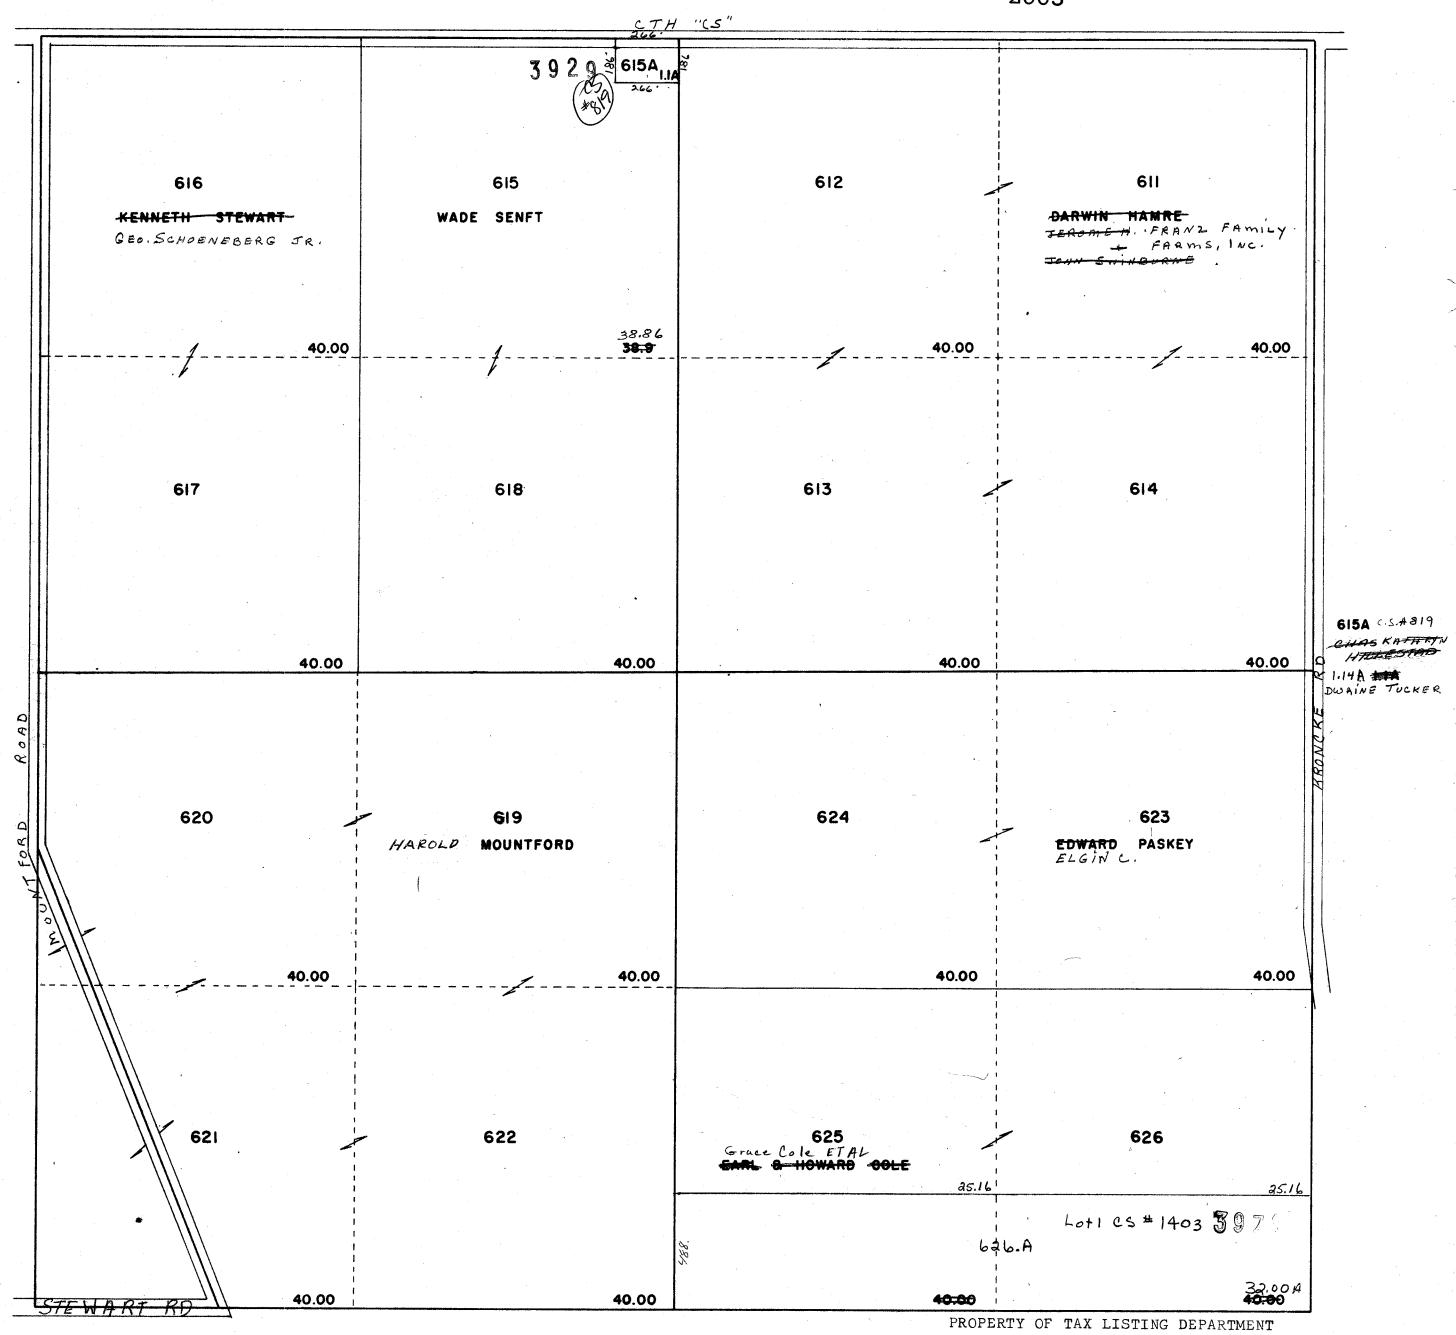

Replaced

2007

-SEE SECTION 27-L+ 1 LS 4553 615.A (2.5ac) 1.136ac CS 819 330' 615.03 611 -615.02 612 5ac 40.00ac 615 616 40.00ac -36.36 ac 38.86ac 40.00ac S 12092 615.04 31.36 ac 617.02 5.57ac 617.04 614 613 618 40.00ac 40.00ac 26.43 ac 40.00ac 617.01 34.43ác CS 3986 617.03 CS 4630 Lot1 8 ac CS 4630 SECTION 33-SECTION SEE -SEE 623 624 619 40.00ac 620 40.00ac 40.00ac 40.00ac 626 25.16ac 625 25.16ac 621 40.00ac 622 40.00ac 626.A 32.00ac CS 1403