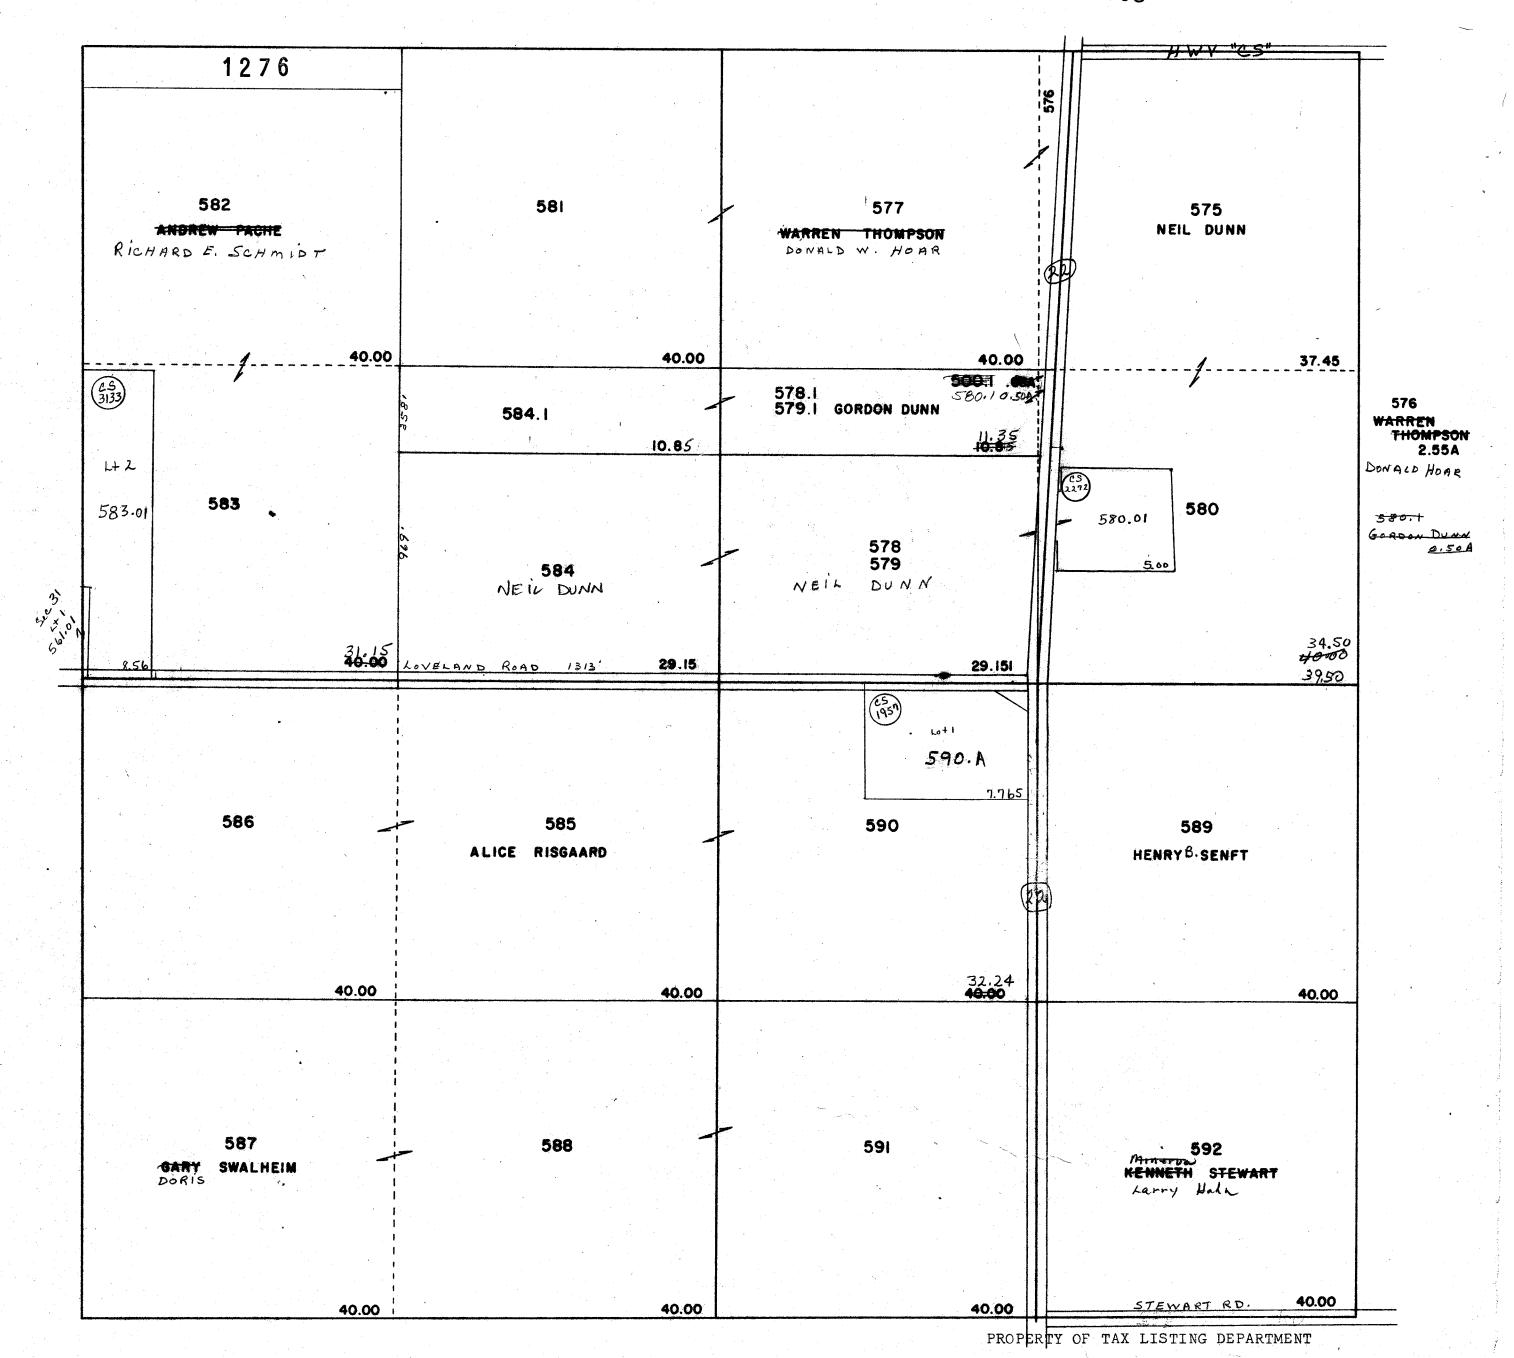

TOWN 11 NORTH RANGE 10 EAST
COLUMBIA COUNTY, WISCONSIN

TOWN 33 34 35 36

Replaced -SEE SECTION 29-2009 CITICS ----582 581 575 577 40.00ac 40.00ac 37.45ac 42.55ac S 1276 298.46 584.1 578.1 10.85ac 11.35ac 580.01 583 31.15ac 583.01 5.00ac 580 8.56ac CS 2272 34.50ac 561.01 584 578 1.44ac 29.15ac 29.15ac Lt 1 CS 3133 31. CTION SECTION LOVELAND ROAD S 590.A -SEE 7.765ac ш CS 1957 676.61 586 585 589 40.00ac 40.00ac 40.00ac 590 31.63ac 2008 591.02 31.20 ac **591** 38.73ac 587 40.00ac 588 **592** 40.00ac