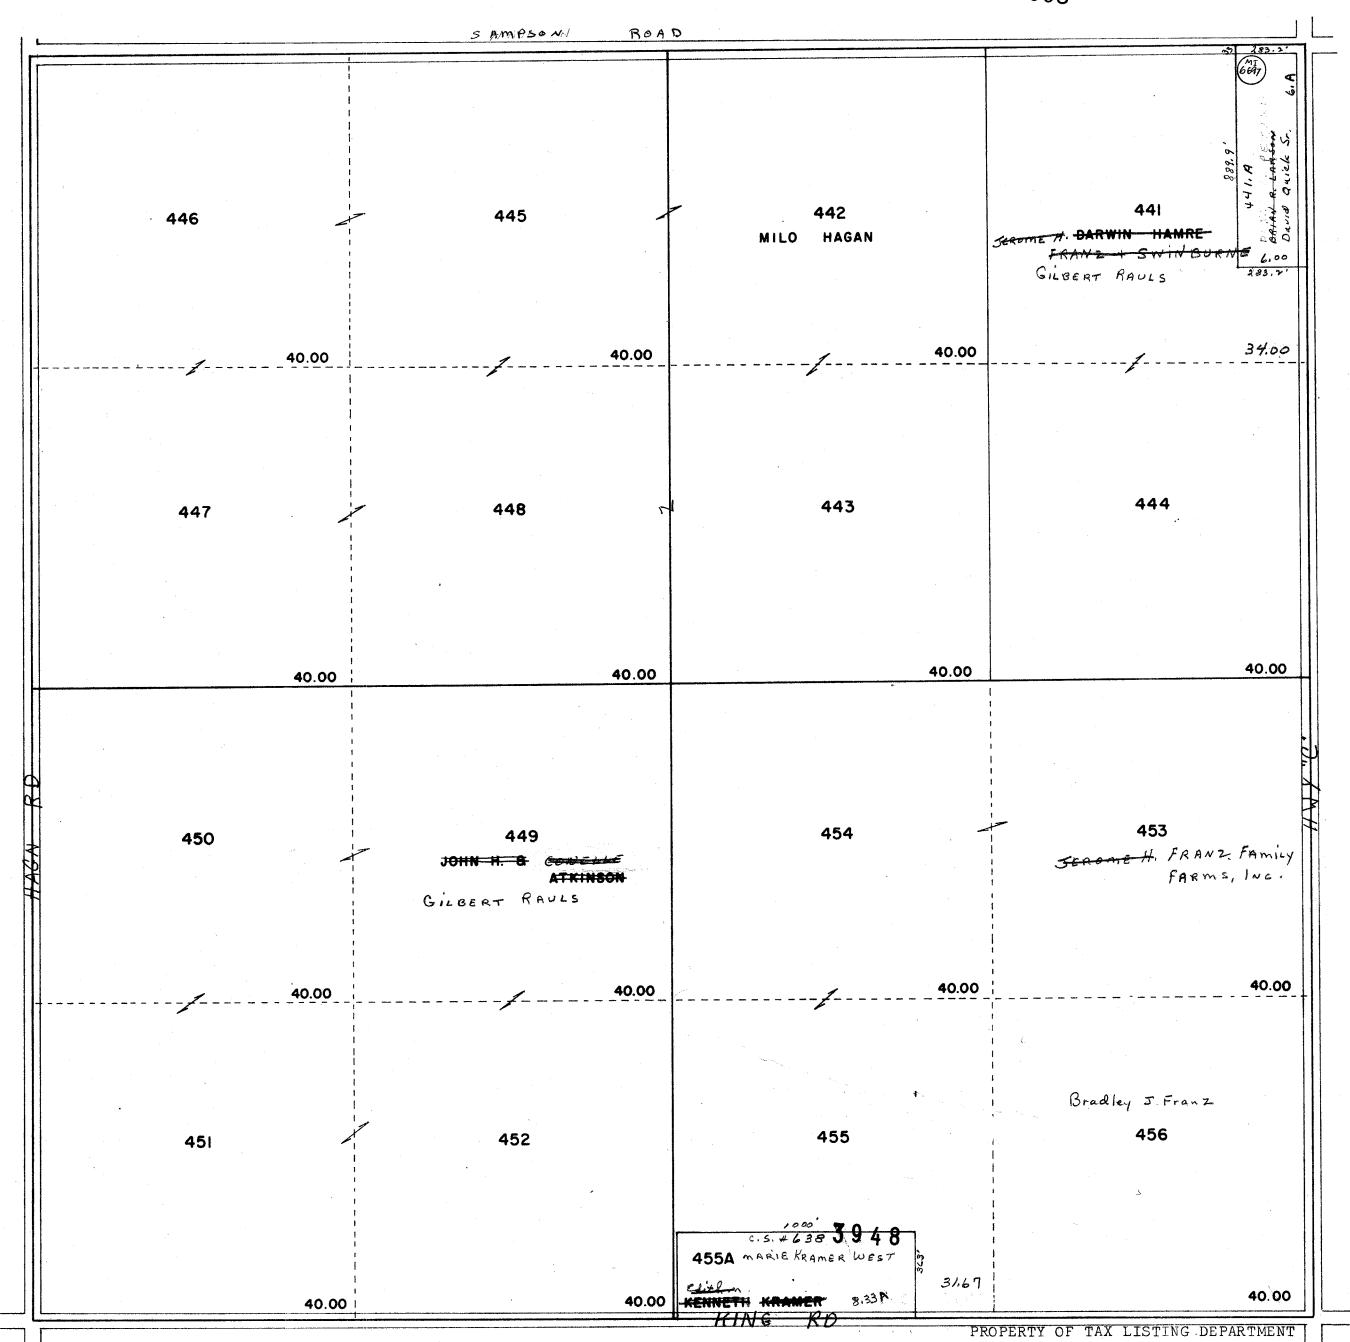

2^05 TOWN of WYOCENA VILLAGE of RIO TOWN of WYOCENA 9.A 1.00ac 12.457ac Prt Lt 1 CS 590 1.B VILLAGE of RIO Prt Lt 1 CS 590 Lt 1 CS2247 0.23ac 10 A 9360 VILLAGE of RIO 5 12 18.92ac 12.A 11.A 18.92ac VIKING 2.50ac 28.38ac CIRCLE Lt 1 CS 2003 Lt 1 CS 2318 6.B2 0.50ac 6.B1 0.50ac STH 16 11.03 0.80ac tr 1 CS 2003 tr 1 CS 2318 tr 3 CS 3449 11.04 0.80ac tr 1 CS 2003 tr 1 CS 2318 tr 4 CS 3449 11.01 1.33ac ii: 1 CS 2003 ii: 1 CS 2318 ii: 1 CS 3449 6.B S 2814 11.02 0.80ac 111 CS 2003 111 CS 2318 112 CS 3449 EWSTE 11 7.935ac 7 ANGEL Lt 2 CS 2003 WAY SECTION Lt 2 CS 2318 - WEST RIO STREET COWGILL ROAD 22.01 0.98ac tt 1 CS 3815 13.02 1.33ac 5 8281 11 2 CS 3369 MI 9673 13.B 0.59ac 0.69ac 0.69ac 0.69ac 0.69ac 0.80ac 0.80ac 0.80ac 0.80ac 0.80ac 58281 58281 58281 20.A 22.13 26.B 2.30ac 0.59ac S 8281 14.A MI 6686 A 9360 ~22.14 Ш A 9567 3.101ac 13.01 0.50ac \$ 8281 22.11 22.12 20 21.01 0.81ac 22.09 22.07 0.817ac 2.00ac Lt 1 CS 3369 7.20ac 24 0.70ac 14.02 35.00ac 395.68 A 7547 Lt 2 CS 3331 13 32.00ac 23 21 14.00ac 6.70ac RONALD LEE CIRCLE A 9490 14.01 2.127ac Lt 1 CS 3331 VILLAGE of RIO A 4682 25.A 22.82ac 25 26.D Lt 1 CS 1671 23.18ac 16 MI 6677 15 40.00ac TRANSPORT 30

One Inch Equals Four Hundred Feet TAX PARCEL MAP 1/8 FEET TOWN of LOWV NOTE: This map was prepared for assessment use in accordance with the Wis. St. Stat. Chap. 70.09. All information contained herein is advisory only. Map accuracy is limited to the quality of data obtained from other Public Records. This map is not intended to be a substitute for an actual field survey. Public Land Survey Base is derived from U.S.G.S. Topographic maps unless otherwise noted. Other sources of the Land Base may be actual survey data. Base map data is from the April 1995 County Digital Orthophotos and/or U.S.G.S. 1:24,000 scale Topographic series. The user is responsible for the improper use of the data contained herein. TOWN 11 NORTH RANGE 10 EAST COLUMBIA COUNTY, WISCONSIN Created by The Columbia County Land Information Office -GIS Section. JPB. February 2007. Replaced 2009 TOWN of WYOCENA VILLAGE of RIO TOWN of WYOCENA 9.A 1.00ac 1 12.457ac Prt Lt 1 CS 590 1.B 0.48ac Prt Lt 1 CS 590 Lt 1 CS 2247 VILLAGE of RIO 0.23ac 10 A 9360 39.80ac VILLAGE of RIO 11.06 27.705 ac 5 12 18.92ac 12.A 11.A 18.92ac VIKING 2.50ac 28.38ac CIRCLE Lt 1 CS 2003 Lt 1 CS 2318 6.B2 0.50ac 6.B1 STH 16 11.03 0.80ac It 1 CS 2003 It 1 CS 2318 It 3 CS 3449 0.50ac 11.01 1.33ac 1t 1 CS 2003 1t 1 CS 2318 1t 1 CS 3449 6.B AND VILLAGE SUBDIVISION S 2814 ELM STREET OAKLAND DRIVE 11 2-7.935ac 8.01 0.954ac 11 1 CS 3857 ф ANGEL Lt 2 CS 2003 AGE WAY SECTION Lt 2 CS 2318 WEST RIO STREET COWGILL ROAD 13.02 1.33ac \$ 8281 22.01 0.98ac ut 1 CS 3815 13.3 | 13.A | 13.D | 13.E | 13.4 | 13.G | 13.F | 0.69ac | 58281 | 58281 | 13.C | 0.80ac 22.11 0.81ac 22.14 0.81ac MI 12091 20.A 26.B 2.30ac 14.A MI 6686 A 9360 A 9567 3.101ac 13.01 0.50ac A 9967 20 21.01 22.09 22.07 2.00ac 7.20ac 24 0.70ac 14.02 35.00ac 395.68 A 7547 Lt 2 CS 3331 13 32.00ac 23 21 14.00ac 6.70ac RONALD LEE 14.01 2.127ac Lt 1 CS 3331 VILLAGE of RIO A 4682 25.A 22.82ac 25 26.D Lt 1 CS 1671 513089 23.18ac 16.01 50.00ac CS 4516 29 20.00ac MI 6677 15.1 30.22ac TRANSPORT 28 0.70ac 30