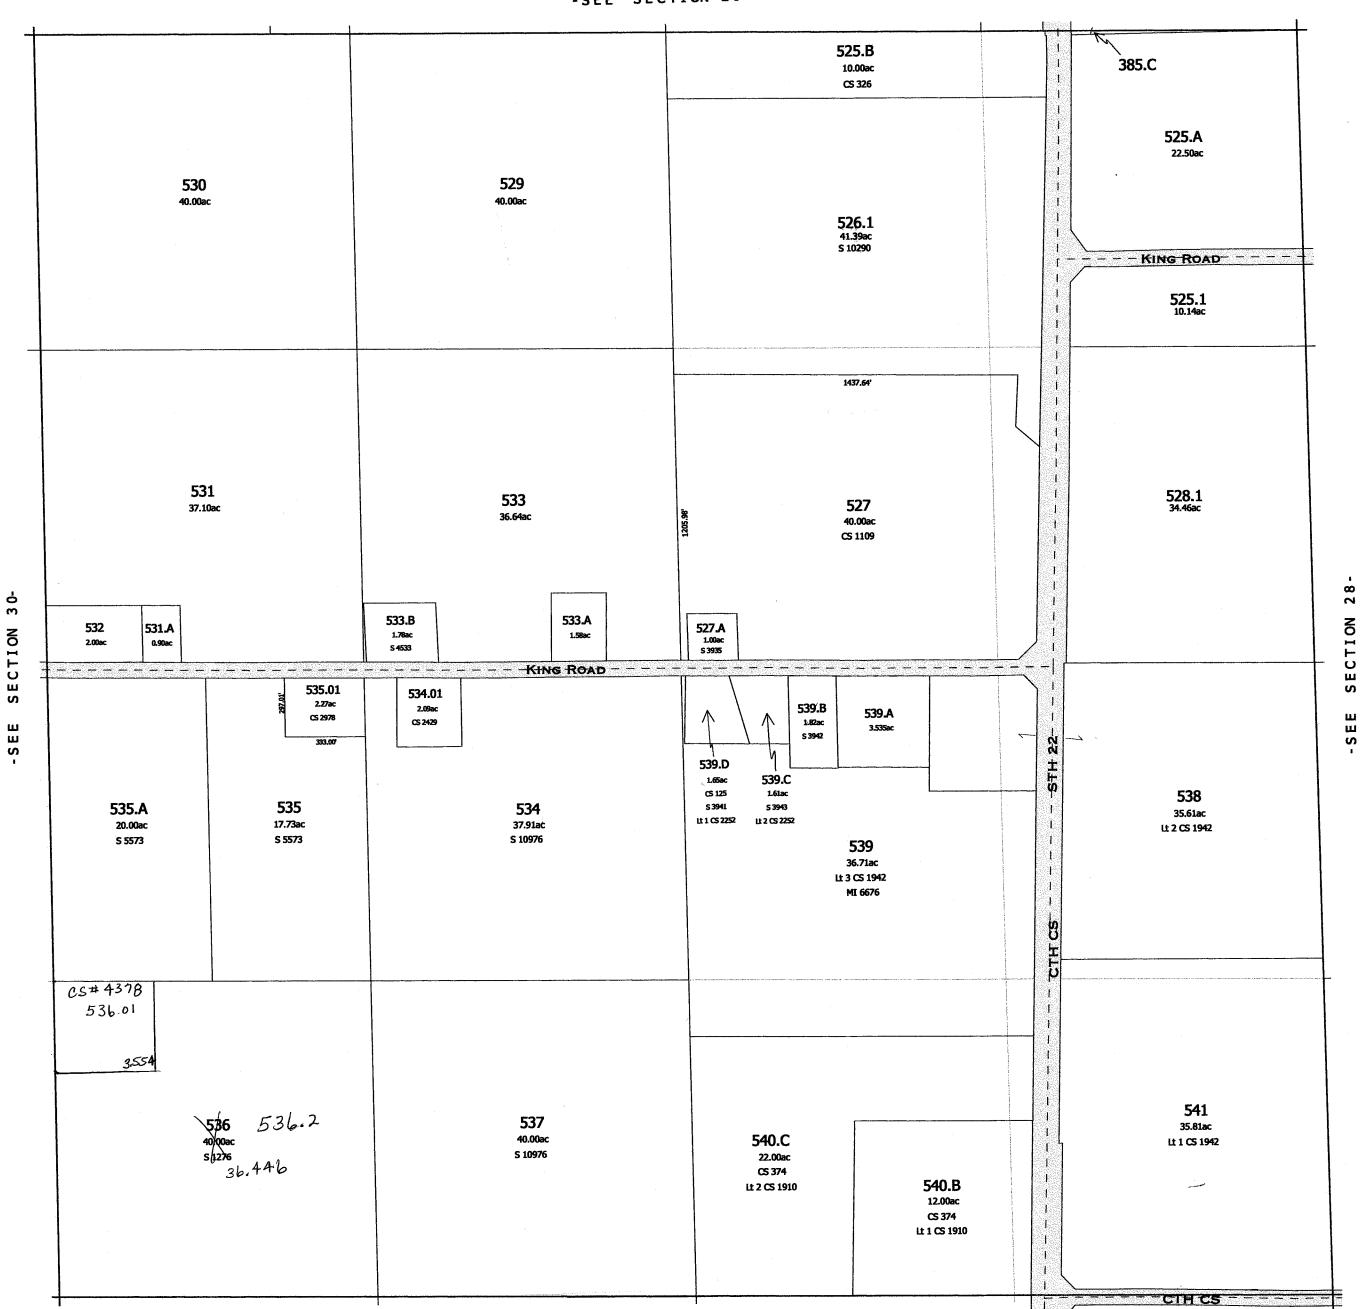

35

Replaced -SEE SECTION 20-2009 525.02 9.613ac CS 326 385.C 529.02 23.90ac 142 525.A CS 4664 22.50ac 529.01 -526.1 41.38ac \$ 10290 --- King Road 529.03 16.175ac 525.1 10.14ac 530.01 36.616ac 530.02 39.707ac L+1 42 CS 4663 CS 4663 1437.64 2008 529.05 LtI CS 4941 45.26 ac 529.04 36.565ac 528.1 34.46ac **527** 40.00ac CS 1109 2008 529.06 L+2 CS 4941 30-3008 530,07 L+3 533.A-05 4941 1.58ac 1162 a.c 2 8 533.B 1.78ac \$ 4533 532 531.A SECTION 2008 524.08 .057ac 527.A 1.00ac 8.3935 CTION 2.00ac 0.90ac – – – King Road – – ш 535.01 2.27ac CS 2978 539.D 1.65ac CS 125 S 3941 It 1 CS 2252 534.01 2.09ac CS 2429 539.C 1.61ac 5 3943 ur 2 CS 2252 S 539.B 1.82ac \$ 3942 Ш 539.A 3.535ac ш 333.00 Ш S S 535.A 535 538 534 20.00ac 35.61ac 17.73ac 37.91ac S 5573 S 5573 Lt 2 CS 1942 S 10976 539 36.71ac Lt 3 CS 1942 536.01 3.554ac \$ 1276 536.2 36.446ac \$ 1276 **541** 537 35.81ac 40.00ac 540.C Lt 1 CS 1942 S 10976 22.00ac CS 374 Lt 2 CS 1910 540.B 12.00ac CS 374 Lt 1 CS 1910