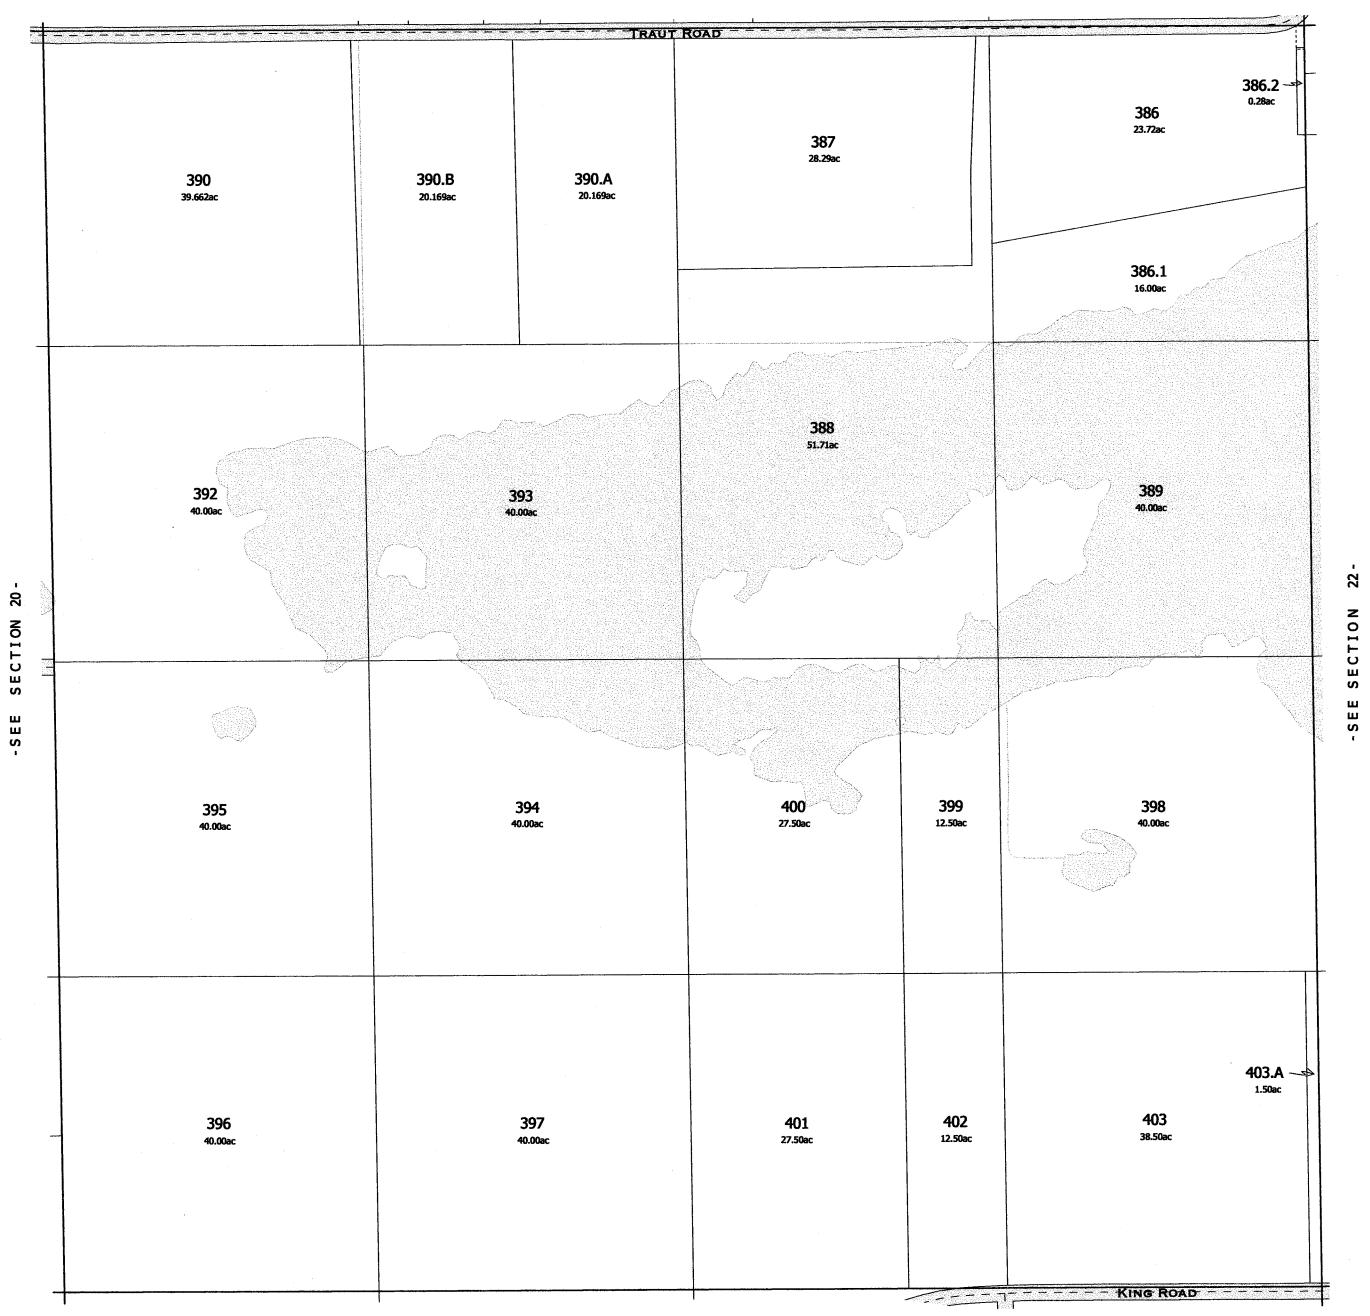

TOWN 11 NORTH RANGE 10 EAST COLUMBIA COUNTY, WISCONSIN

7 8 9 10 11 12 18 17 16 15 14 13 19 20 22 23 24 30 29 28 27 26 25 31 32 33 34 35 36

Replaced 2009

-SEE SECTION 16-TRAUT ROAD 386.2 ~-0.28ac 386 23.72ac 387 28.29ac 390 390.B 390.A 39.662ac 20.169ac 20.169ac 386.1 16.00ac 388 51.71ac 392 389 393 40.00ac 40.00ac 20 CTION SECTION -SEE 400 394 399 395 398 40.00ac 27.50ac 12.50ac 40.00ac 40.00ac 403.A 396 403 397 401 402 38.50ac 27.50ac