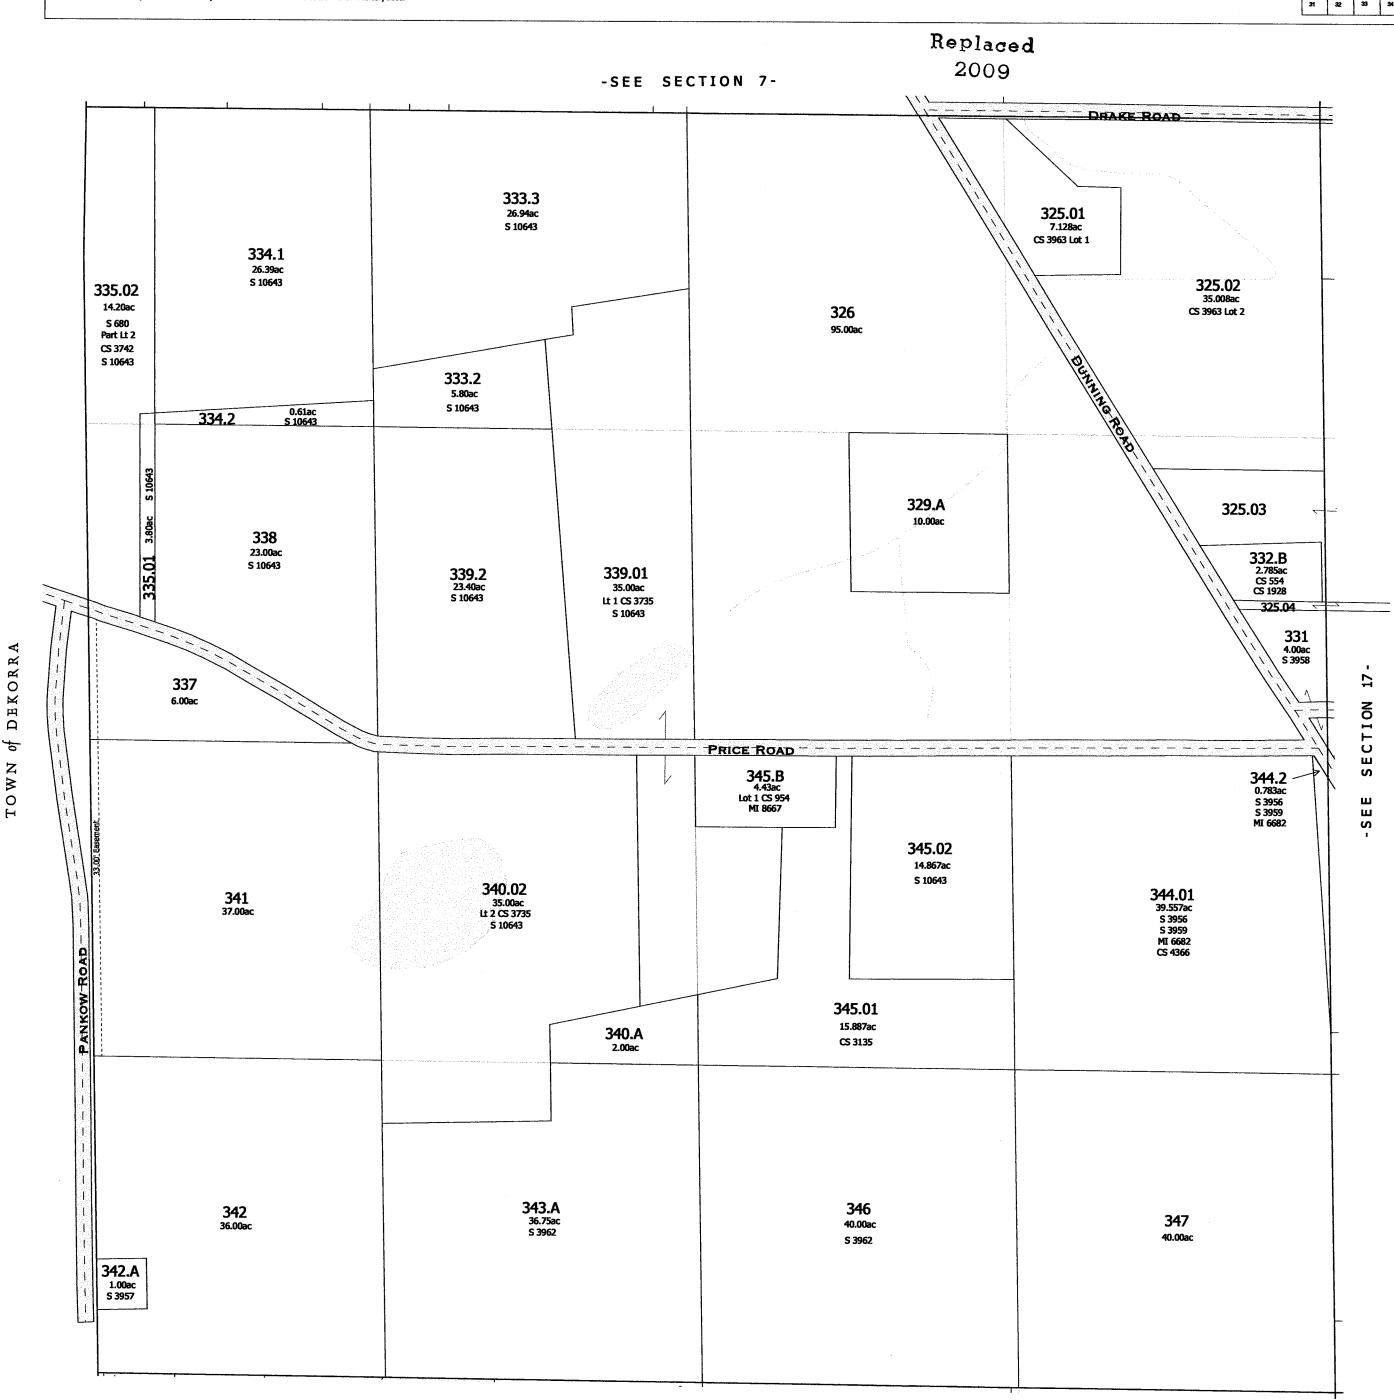

SEC.18 T.IIN. R.IOE.

DEKORRA

ф

TOWN

Replaced 2006 -SEE SECTION 7-\_\_\_\_\_DRAKE\_ROAD\_\_\_\_\_\_\_ 333.3 325.01 7.128ac CS 3963 Lot 1 26.94ac S 10643 334.1 26.39ac 325.02 35.008ac S 10643 335.02 326 CS 3963 Lot 2 14.20ac S 680 95.00ac Part Lt 2 CS 3742 334.2 S 10643 333.2 0.61ac < S 10643 5.80ac S 10643 335.01 3.80ac 329,A S 10643 325.03 10.00ac 338 332.B 23.00ac 2.785ac 339.2 339.01 S 10643 CS 554 23.40ac 35.00ac CS 1928 Lt 1 CS 3735 S 10643 S 10643 331 S 3958 HILLIER 337 ROAD SECTION 6.00ac \_\_\_\_ PRICE ROAD - -345.B 4.43ac Ш Lot 1 CS 954 MI 8667 S 345.02 344.2 14.867ac S 10643 340.02 341 35.00ac 37.00ac Lt 2 CS 3735 S 10643 345.01 15.887ac 340.A 2.00ac CS 3135 343.A 346 40.00ac 342 347 36.75ac S 3962 36.00ac 40.00ac S 3962 342.A 1.00ac S 3957