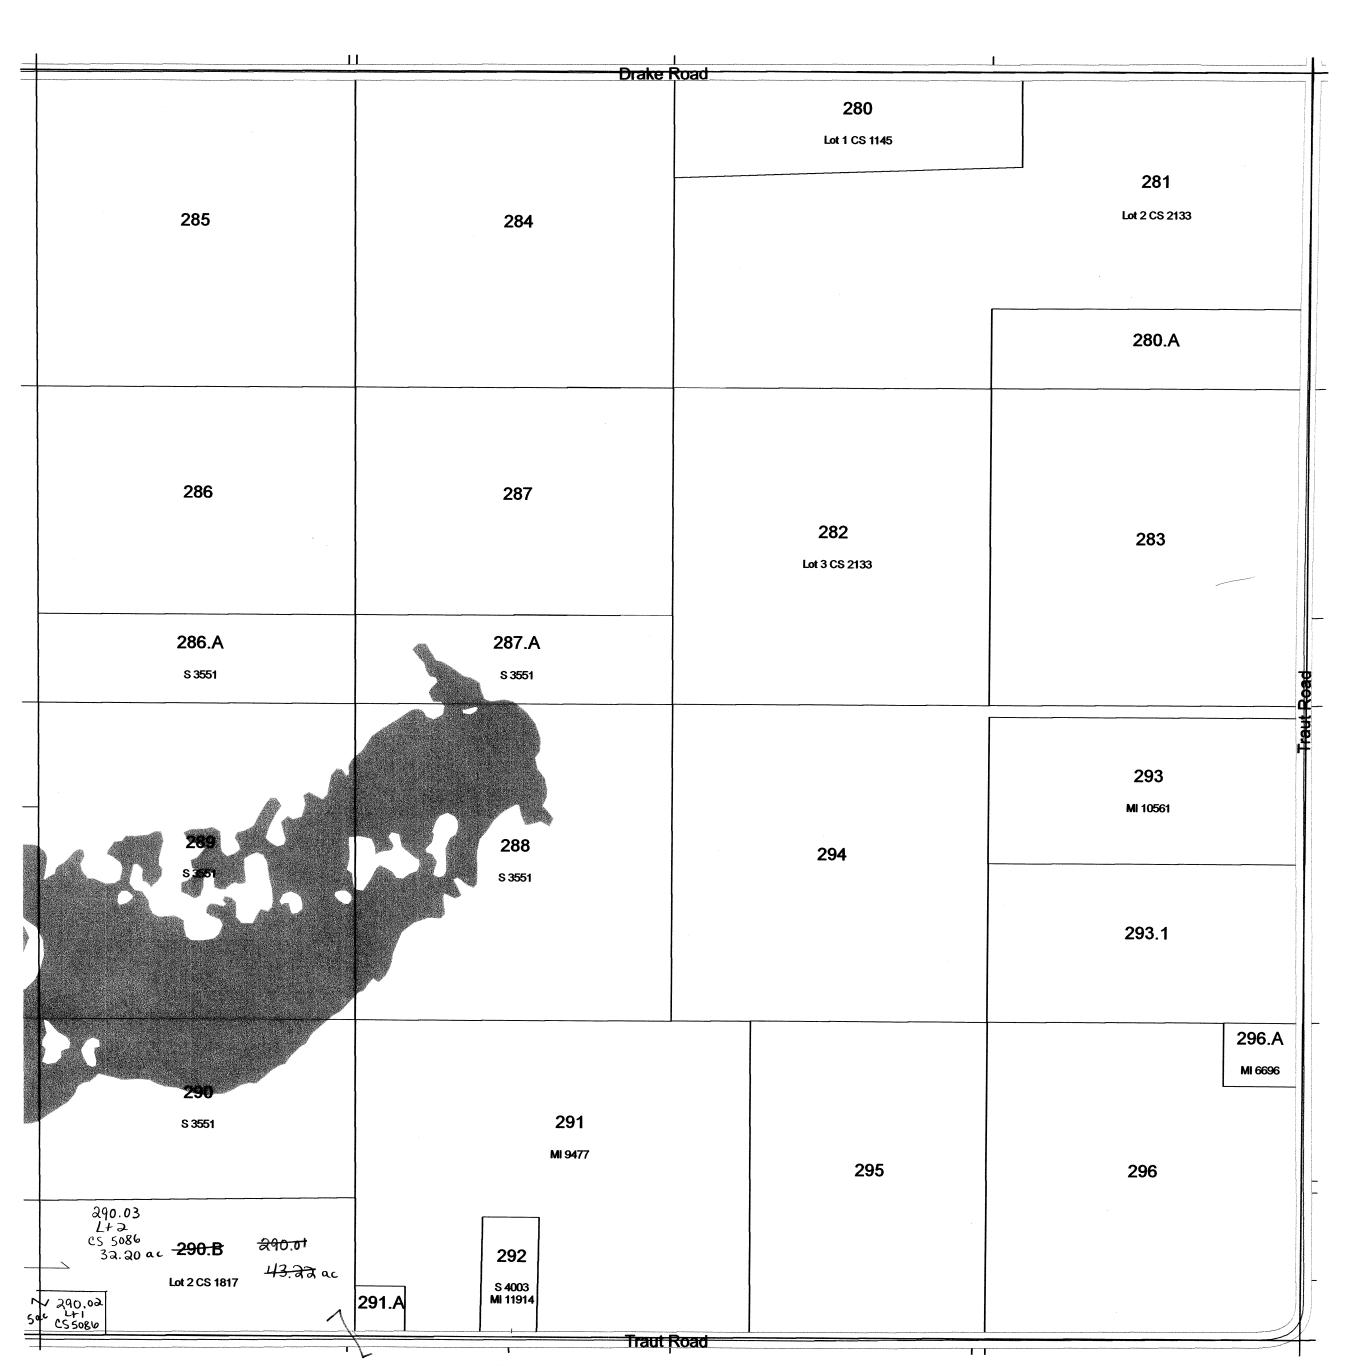

SEC.6 T.IIN. R.IOE.

SEC.7 T.IIN. R.IOE.

SEC. 8 T.IIN. R.IOE.

One Inch Equals Four Hundred Feet TAX PARCEL MAP NOTE: This map was prepared for assessment use in accordance with the Wis. St. Stat. Chap. 70.09. All information contained herein is advisory only. Map accuracy is limited to the quality of data obtained from other Public Records. This map is not intended to be a substitute for an actual field survey. Public Land Survey Base is derived from U.S.G.S Topographic maps unless otherwise noted. Other sources of the Land Base may be actual survey data. Base map data is from the April 1995 County Digital Orthophotos and/or U.S.G.S. 1:24,000 scale Topographic series. The user is responsible for the improper use of the data contained herein. TOWN 11 NORTH RANGE 10 EAST COLUMBIA COUNTY, WISCONSIN Created by The Columbia County Land Information Office -GIS Section. JPB. May 2003. Replaced 2004 -SEE SECTION 5egri≟ le 140 1.25ac 145.A 5.00ac CS 1887 563.90 41 145 145,01 36.943C 139.A 141.01 35.00ac \_40.00ac... Lot 1 CS 2088 47.19 35.01 CS 3987 142 145 145.04 143 35.00ac 41.47ac 35.00 A CS 2183 35.00A CS 2170 7-9 SECTION STH-22 SECTION 148.02 11.77ac S E E Lot 2 CS 2321 153.01 35.00aç CS 2191 149 152.A 167 40.00ac 56.03ac 19.30ac 148.01 CS 2919 Lot 1 CS 1407 35.00ac Lot 1 CS 2321 MI 8451 -156.A 151.A 0.96ac 155 Lot 2 CS 1407 40.00ac 154 4.00ac S 3999 33.98ac 155.A 150 40.00ac 0.57ac 156 CS 1298 33.15ac 151 154.A 14.70ac 10.00ac S 3972 DRAKE RUAD TRAKE ROAD

-SEE SECTION 17-

One Inch Equals Four Hundred Feet TAX PARCEL MAP 1/8 FEET NOTE: This map was prepared for assessment use in accordance with the Wis. St. Stat. Chap. 70.09. All information contained herein is advisory only. Map accuracy is limited to the quality of data obtained from other Public Records. This map is not intended to be a substitute for an actual field survey. Public Land Survey Base is derived from U.S.G.S. Topographic maps unless otherwise noted. Other sources of the Land Base may be actual survey data. Base map data is from the April 1995 County Digital Orthophotos and/or U.S.G.S. 1:24,000 scale Topographic series. The user is responsible for the improper use of the data contained herein. 27 TOWN 11 NORTH RANGE 10 EAST COLUMBIA COUNTY, WISCONSIN Created by The Columbia County Land Information Office -GIS Section. JPB. March 2004. Replaced 200**5** -SEE SECTION 5-140 1.25ac 145.A 5.00ac CS 1887 563.90 139.A 141.01 35.00ac 145.02 35.01ac CS 3987 145.01 Lot 1 CS 2088 35.53ac CS 3988 Lot 2 47.19ac CS 3988 Lot 1 142 143 35.00ac 41.47ac CS 2183 145.03 35.00ac CS 3988 Lot 3 CS 2170 145.04 35.00ac CS 3988 Lot 4 σ SECTION SECTION 148.02 SEE 11.77ac ш Lot 2 CS 2321 ш 153.01 35.00ac CS 2191 152.A 167 149 56.03ac 19.30ac 40.00ac CS 2919 Lot 1 CS 1407 148.01 35.00ac Lot 1 CS 2321 MI 8451 156.A 0.96ac 151.A 155 Lot 2 CS 1407 40.00ac 4.00ac 154 S 3999 33.98ac 155.A 0.57ac 156 /56.02 33.15ac 27.94ac 150 CS 1298 40.00ac 151 154.A 14.70ac 10.00ac S 3972 DRAKE ROAD -SEE SECTION 17-