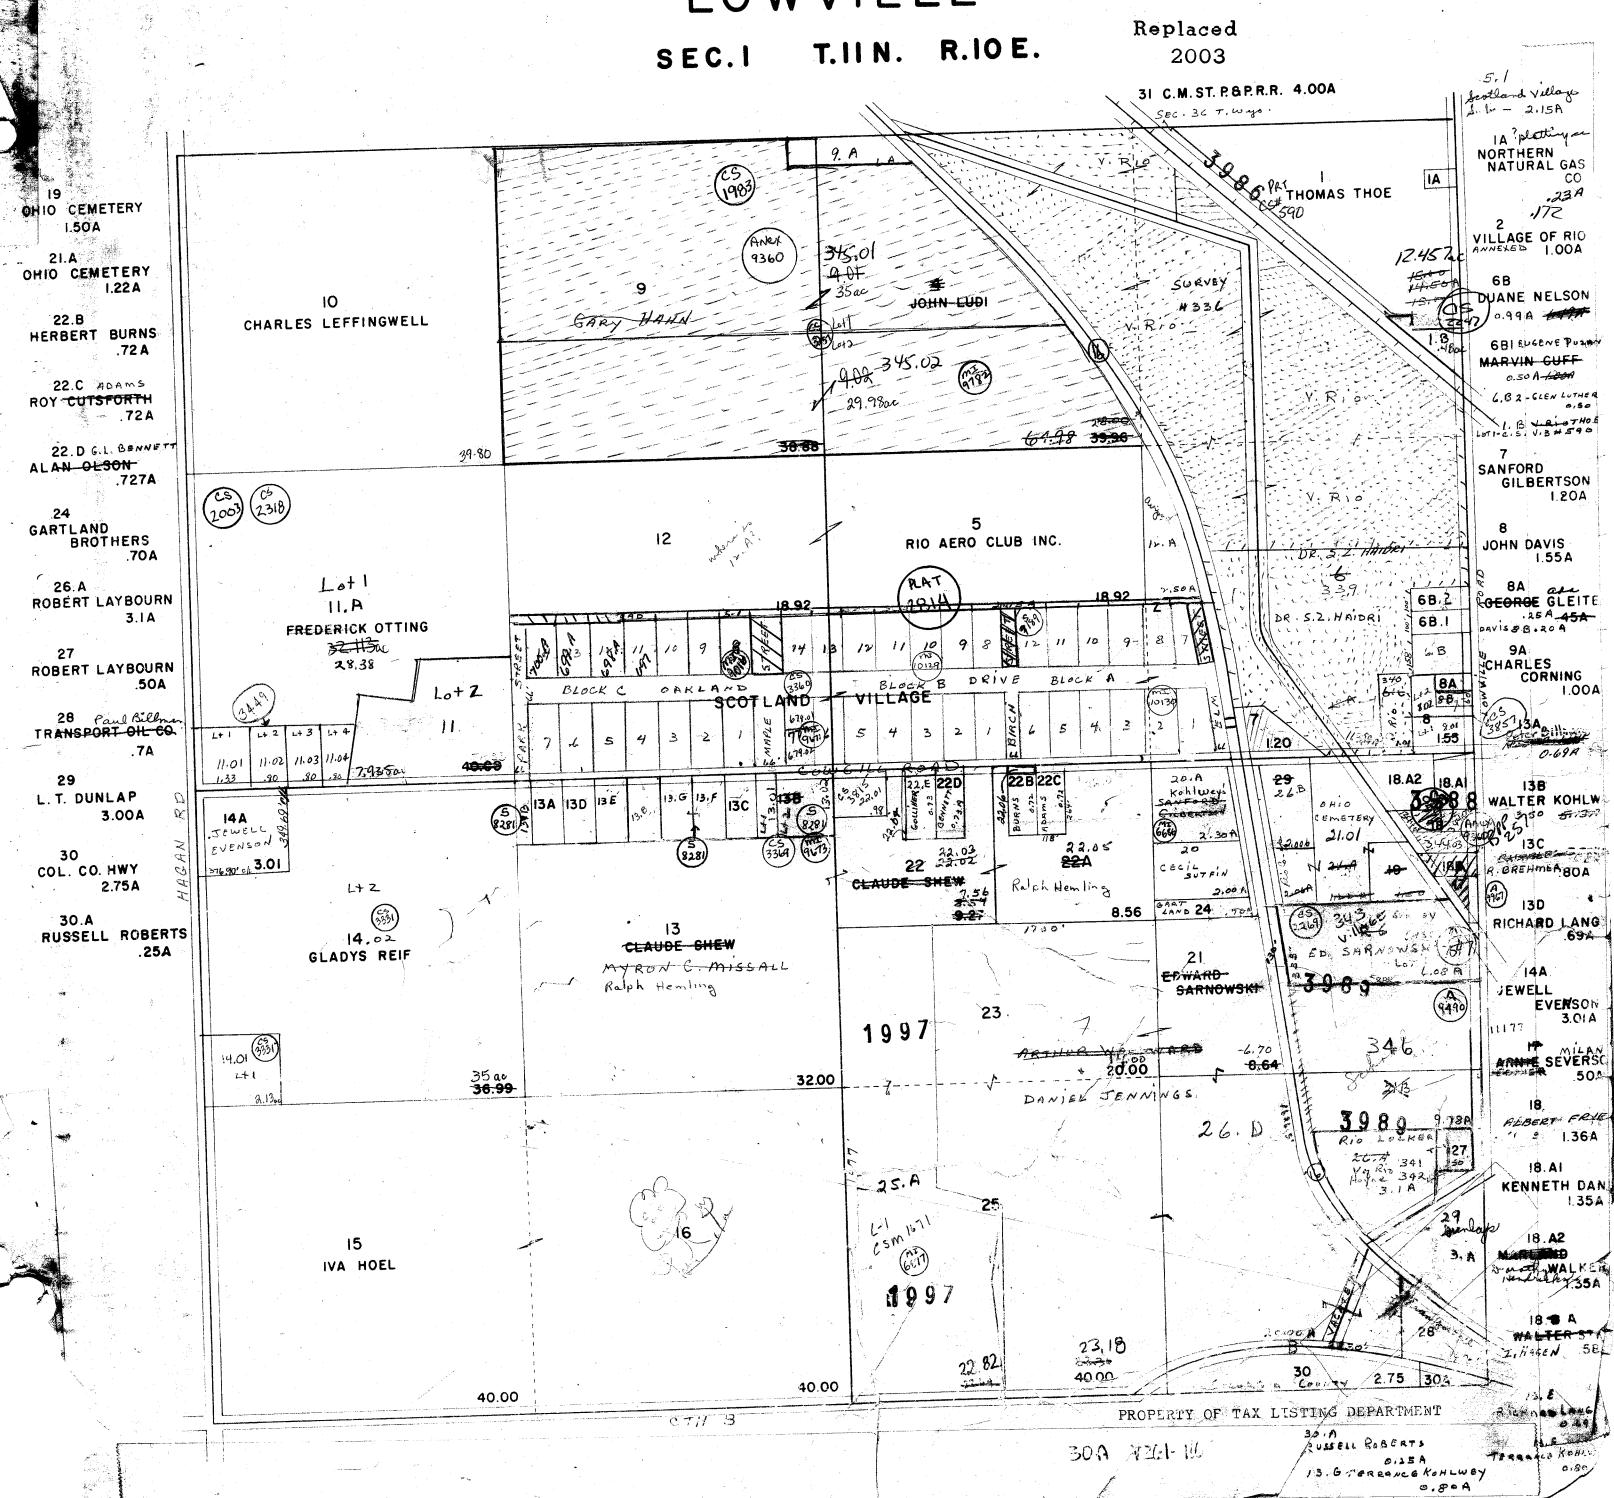

2^05 TOWN of WYOCENA VILLAGE of RIO TOWN of WYOCENA 9.A 1.00ac 12.457ac Prt Lt 1 CS 590 1.B VILLAGE of RIO Prt Lt 1 CS 590 Lt 1 CS2247 0.23ac 10 A 9360 VILLAGE of RIO 5 12 18.92ac 12.A 11.A 18.92ac VIKING 2.50ac 28.38ac CIRCLE Lt 1 CS 2003 Lt 1 CS 2318 6.B2 0.50ac 6.B1 0.50ac STH 16 11.03 0.80ac tr 1 CS 2003 tr 1 CS 2318 tr 3 CS 3449 11.04 0.80ac tr 1 CS 2003 tr 1 CS 2318 tr 4 CS 3449 11.01 1.33ac ii: 1 CS 2003 ii: 1 CS 2318 ii: 1 CS 3449 6.B S 2814 11.02 0.80ac 111 CS 2003 111 CS 2318 112 CS 3449 EWSTE 11 7.935ac 7 ANGEL Lt 2 CS 2003 WAY SECTION Lt 2 CS 2318 - WEST RIO STREET COWGILL ROAD 22.01 0.98ac tt 1 CS 3815 13.02 1.33ac 5 8281 11 2 CS 3369 MI 9673 13.B 0.59ac 0.69ac 0.69ac 0.69ac 0.69ac 0.80ac 0.80ac 0.80ac 0.80ac 0.80ac 58281 58281 58281 20.A 22.13 26.B 2.30ac 0.59ac S 8281 14.A MI 6686 A 9360 ~22.14 Ш A 9567 3.101ac 13.01 0.50ac \$ 8281 22.11 22.12 20 21.01 0.81ac 22.09 22.07 0.817ac 2.00ac Lt 1 CS 3369 7.20ac 24 0.70ac 14.02 35.00ac 395.68 A 7547 Lt 2 CS 3331 13 32.00ac 23 21 14.00ac 6.70ac RONALD LEE CIRCLE A 9490 14.01 2.127ac Lt 1 CS 3331 VILLAGE of RIO A 4682 25.A 22.82ac 25 26.D Lt 1 CS 1671 23.18ac 16 MI 6677 15 40.00ac TRANSPORT 30

One Inch Equals Four Hundred Feet TAX PARCEL MAP 1/8 FEET TOWN of LOWV NOTE: This map was prepared for assessment use in accordance with the Wis. St. Stat. Chap. 70.09. All information contained herein is advisory only. Map accuracy is limited to the quality of data obtained from other Public Records. This map is not intended to be a substitute for an actual field survey. Public Land Survey Base is derived from U.S.G.S. Topographic maps unless otherwise noted. Other sources of the Land Base may be actual survey data. Base map data is from the April 1995 County Digital Orthophotos and/or U.S.G.S. 1:24,000 scale Topographic series. The user is responsible for the improper use of the data contained herein. TOWN 11 NORTH RANGE 10 EAST COLUMBIA COUNTY, WISCONSIN Created by The Columbia County Land Information Office -GIS Section. JPB. February 2007. Replaced 2009 TOWN of WYOCENA VILLAGE of RIO TOWN of WYOCENA 9.A 1.00ac 1 12.457ac Prt Lt 1 CS 590 1.B 0.48ac Prt Lt 1 CS 590 Lt 1 CS 2247 VILLAGE of RIO 0.23ac 10 A 9360 39.80ac VILLAGE of RIO 11.06 27.705 ac 5 12 18.92ac 12.A 11.A 18.92ac VIKING 2.50ac 28.38ac CIRCLE Lt 1 CS 2003 Lt 1 CS 2318 6.B2 0.50ac 6.B1 STH 16 11.03 0.80ac It 1 CS 2003 It 1 CS 2318 It 3 CS 3449 0.50ac 11.01 1.33ac 1t 1 CS 2003 1t 1 CS 2318 1t 1 CS 3449 6.B AND VILLAGE SUBDIVISION S 2814 ELM STREET OAKLAND DRIVE 11 2-7.935ac 8.01 0.954ac 11 1 CS 3857 ф ANGEL Lt 2 CS 2003 AGE WAY SECTION Lt 2 CS 2318 WEST RIO STREET COWGILL ROAD 13.02 1.33ac \$ 8281 22.01 0.98ac ut 1 CS 3815 13.3 | 13.A | 13.D | 13.E | 13.4 | 13.G | 13.F | 0.69ac | 58281 | 58281 | 13.C | 0.80ac 22.11 0.81ac 22.14 0.81ac MI 12091 20.A 26.B 2.30ac 14.A MI 6686 A 9360 A 9567 3.101ac 13.01 0.50ac A 9967 20 21.01 22.09 22.07 2.00ac 7.20ac 24 0.70ac 14.02 35.00ac 395.68 A 7547 Lt 2 CS 3331 13 32.00ac 23 21 14.00ac 6.70ac RONALD LEE 14.01 2.127ac Lt 1 CS 3331 VILLAGE of RIO A 4682 25.A 22.82ac 25 26.D Lt 1 CS 1671 513089 23.18ac 16.01 50.00ac CS 4516 29 20.00ac MI 6677 15.1 30.22ac TRANSPORT 28 0.70ac 30