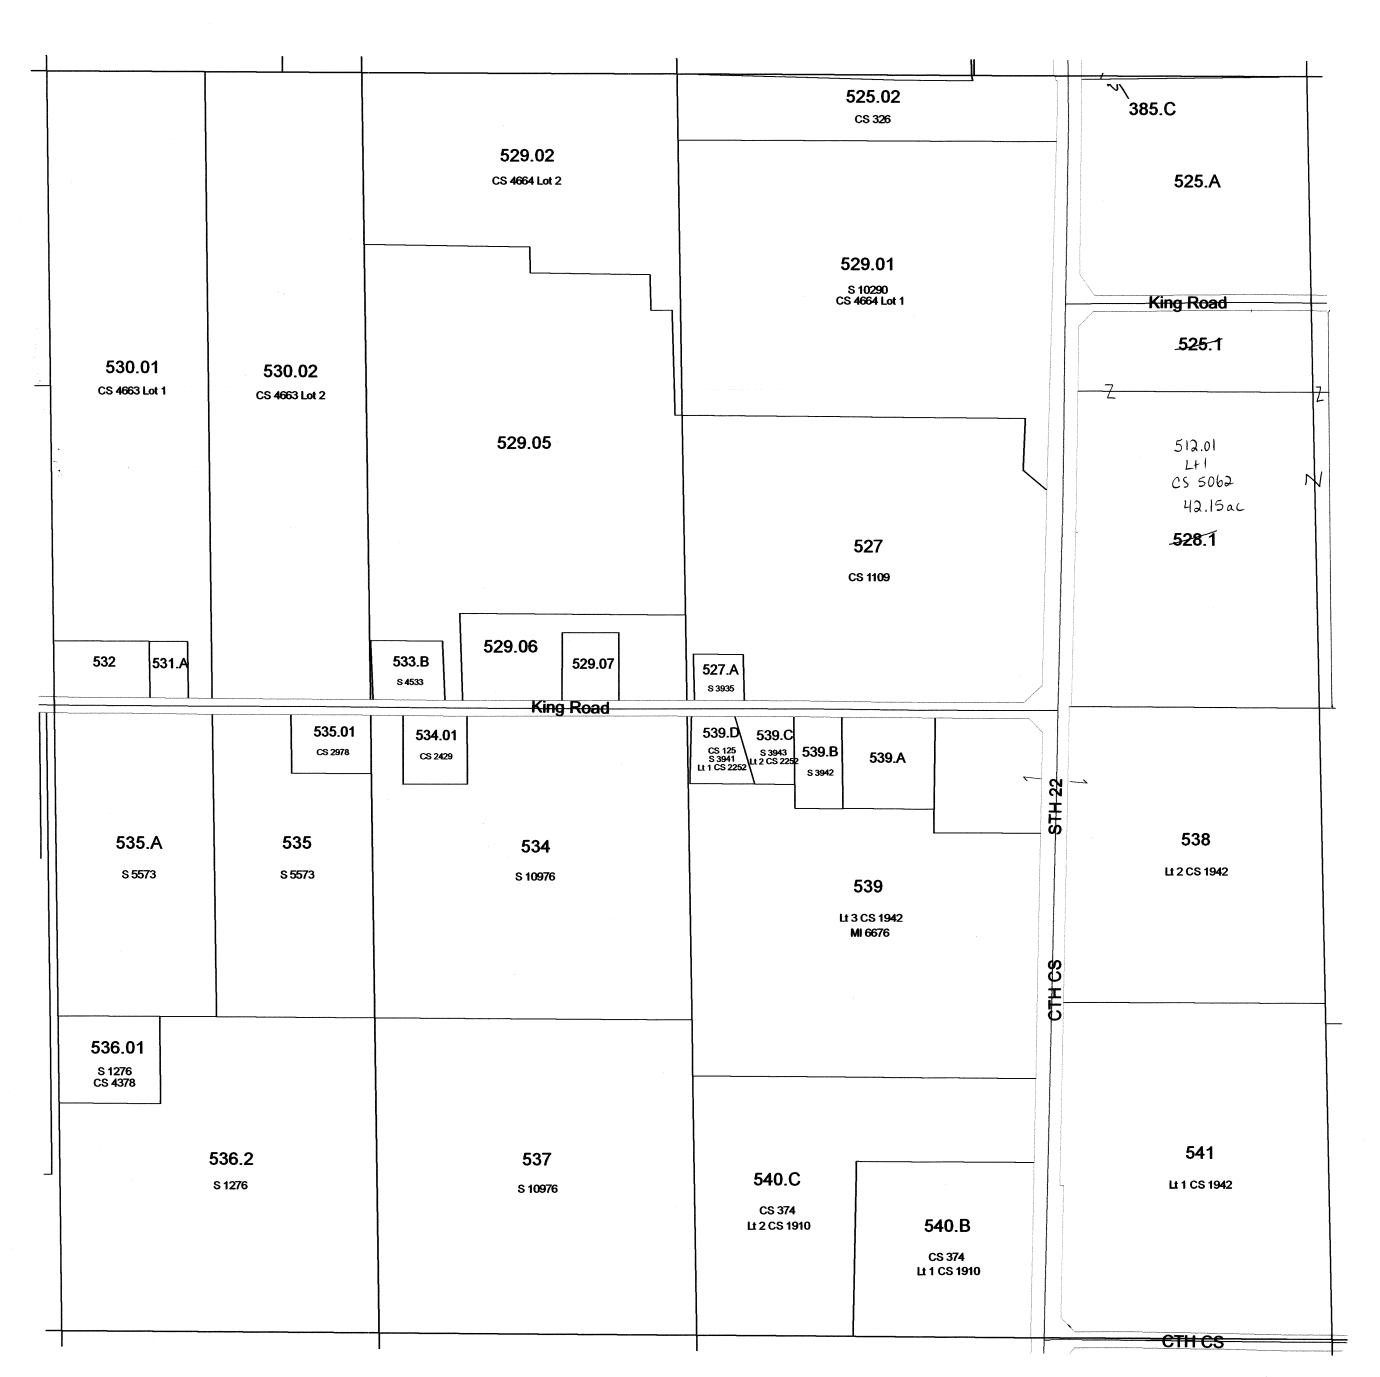

35

Replaced -SEE SECTION 20-2009 525.02 9.613ac CS 326 385.C 529.02 23.90ac 142 525.A CS 4664 22.50ac 529.01 -526.1 41.38ac \$ 10290 --- King Road 529.03 16.175ac 525.1 10.14ac 530.01 36.616ac 530.02 39.707ac L+1 42 CS 4663 CS 4663 1437.64 2008 529.05 LtI CS 4941 45.26 ac 529.04 36.565ac 528.1 34.46ac **527** 40.00ac CS 1109 2008 529.06 L+2 CS 4941 30-3008 530,07 L+3 533.A-05 4941 1.58ac 1162 a.c 2 8 533.B 1.78ac \$ 4533 532 531.A SECTION 2008 524.08 .057ac 527.A 1.00ac 8.3935 CTION 2.00ac 0.90ac – – – King Road – – ш 535.01 2.27ac CS 2978 539.D 1.65ac CS 125 S 3941 It 1 CS 2252 534.01 2.09ac CS 2429 539.C 1.61ac 5 3943 ur 2 CS 2252 S 539.B 1.82ac \$ 3942 Ш 539.A 3.535ac ш 333.00 Ш S S 535.A 535 538 534 20.00ac 35.61ac 17.73ac 37.91ac S 5573 S 5573 Lt 2 CS 1942 S 10976 539 36.71ac Lt 3 CS 1942 536.01 3.554ac \$ 1276 536.2 36.446ac \$ 1276 **541** 537 35.81ac 40.00ac 540.C Lt 1 CS 1942 S 10976 22.00ac CS 374 Lt 2 CS 1910 540.B 12.00ac CS 374 Lt 1 CS 1910