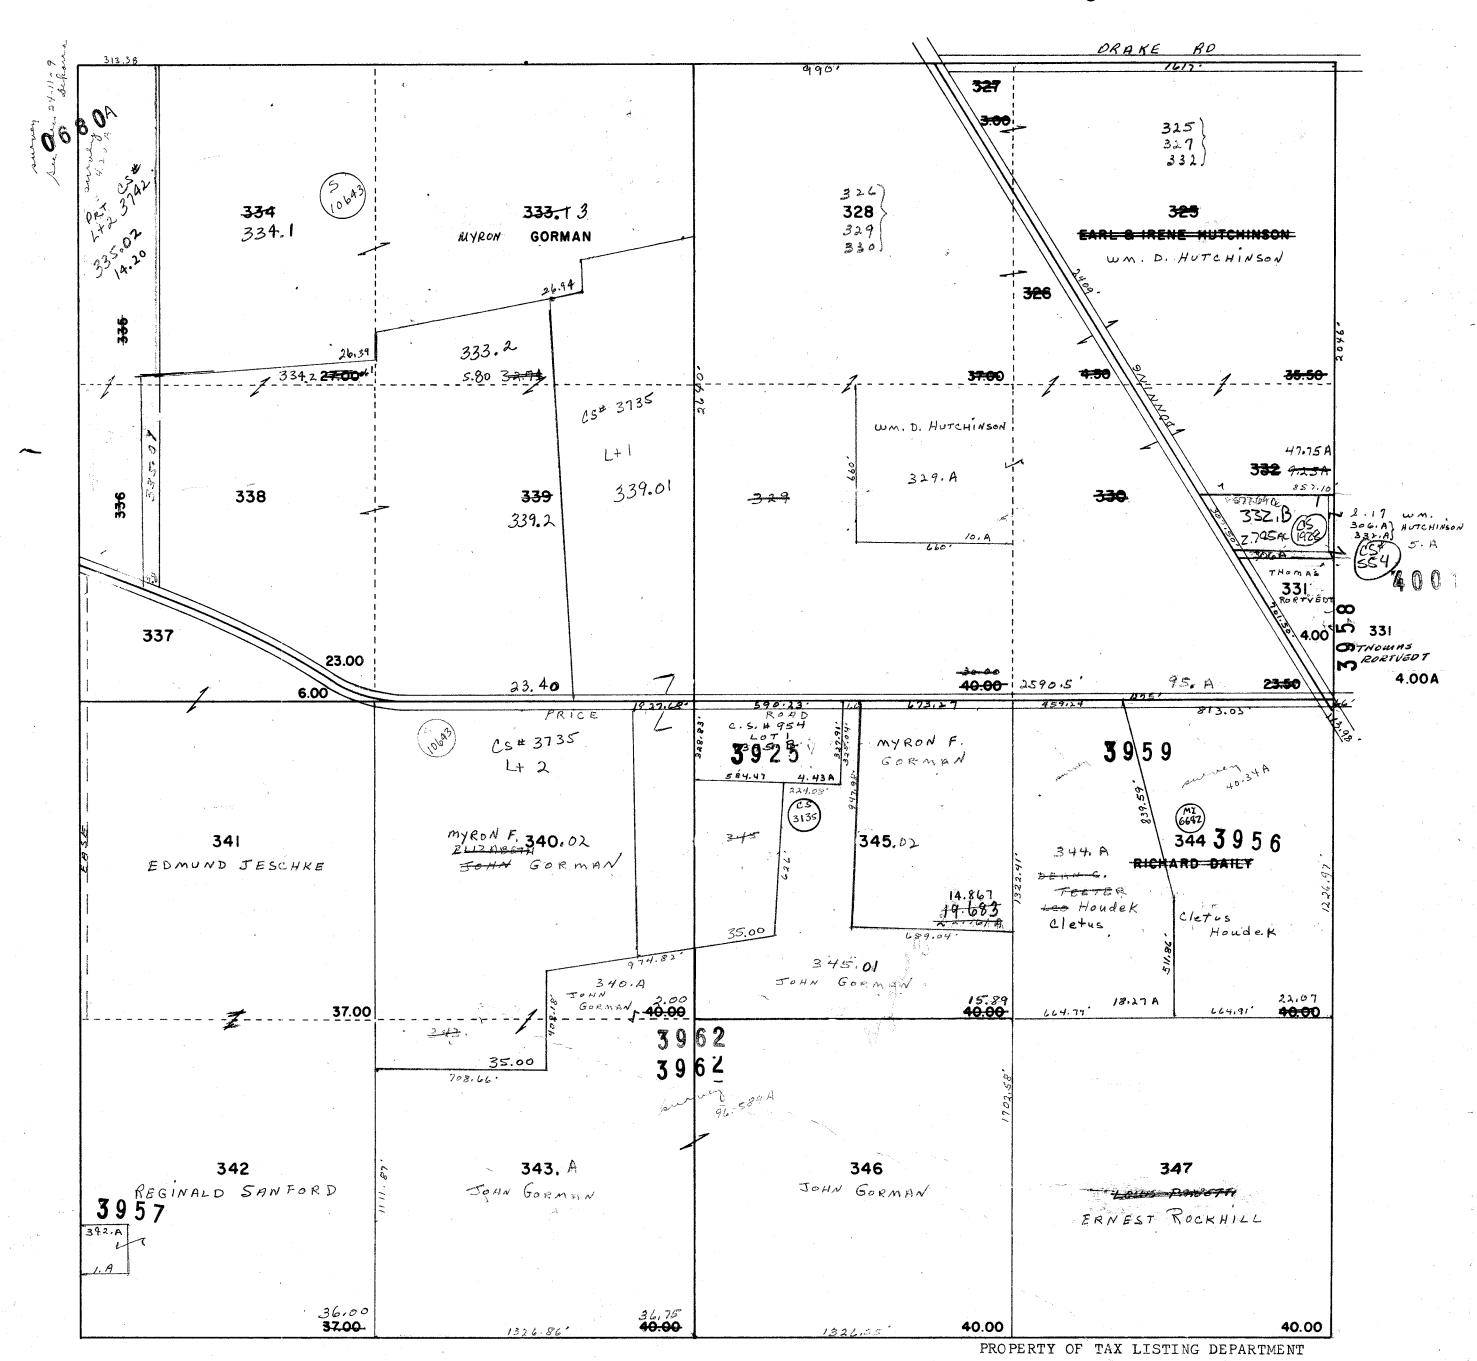

SEC.18 T.IIN. R.IOE.

DEKORRA

ф

TOWN

Replaced 2006 -SEE SECTION 7-\_\_\_\_\_DRAKE\_ROAD\_\_\_\_\_\_\_ 333.3 325.01 7.128ac CS 3963 Lot 1 26.94ac S 10643 334.1 26.39ac 325.02 35.008ac S 10643 335.02 326 CS 3963 Lot 2 14.20ac S 680 95.00ac Part Lt 2 CS 3742 334.2 S 10643 333.2 0.61ac < S 10643 5.80ac S 10643 335.01 3.80ac 329,A S 10643 325.03 10.00ac 338 332.B 23.00ac 2.785ac 339.2 339.01 S 10643 CS 554 23.40ac 35.00ac CS 1928 Lt 1 CS 3735 S 10643 S 10643 331 S 3958 HILLIER 337 ROAD SECTION 6.00ac \_\_\_\_ PRICE ROAD - -345.B 4.43ac Ш Lot 1 CS 954 MI 8667 S 345.02 344.2 14.867ac S 10643 340.02 341 35.00ac 37.00ac Lt 2 CS 3735 S 10643 345.01 15.887ac 340.A 2.00ac CS 3135 343.A 346 40.00ac 342 347 36.75ac S 3962 36.00ac 40.00ac S 3962 342.A 1.00ac S 3957