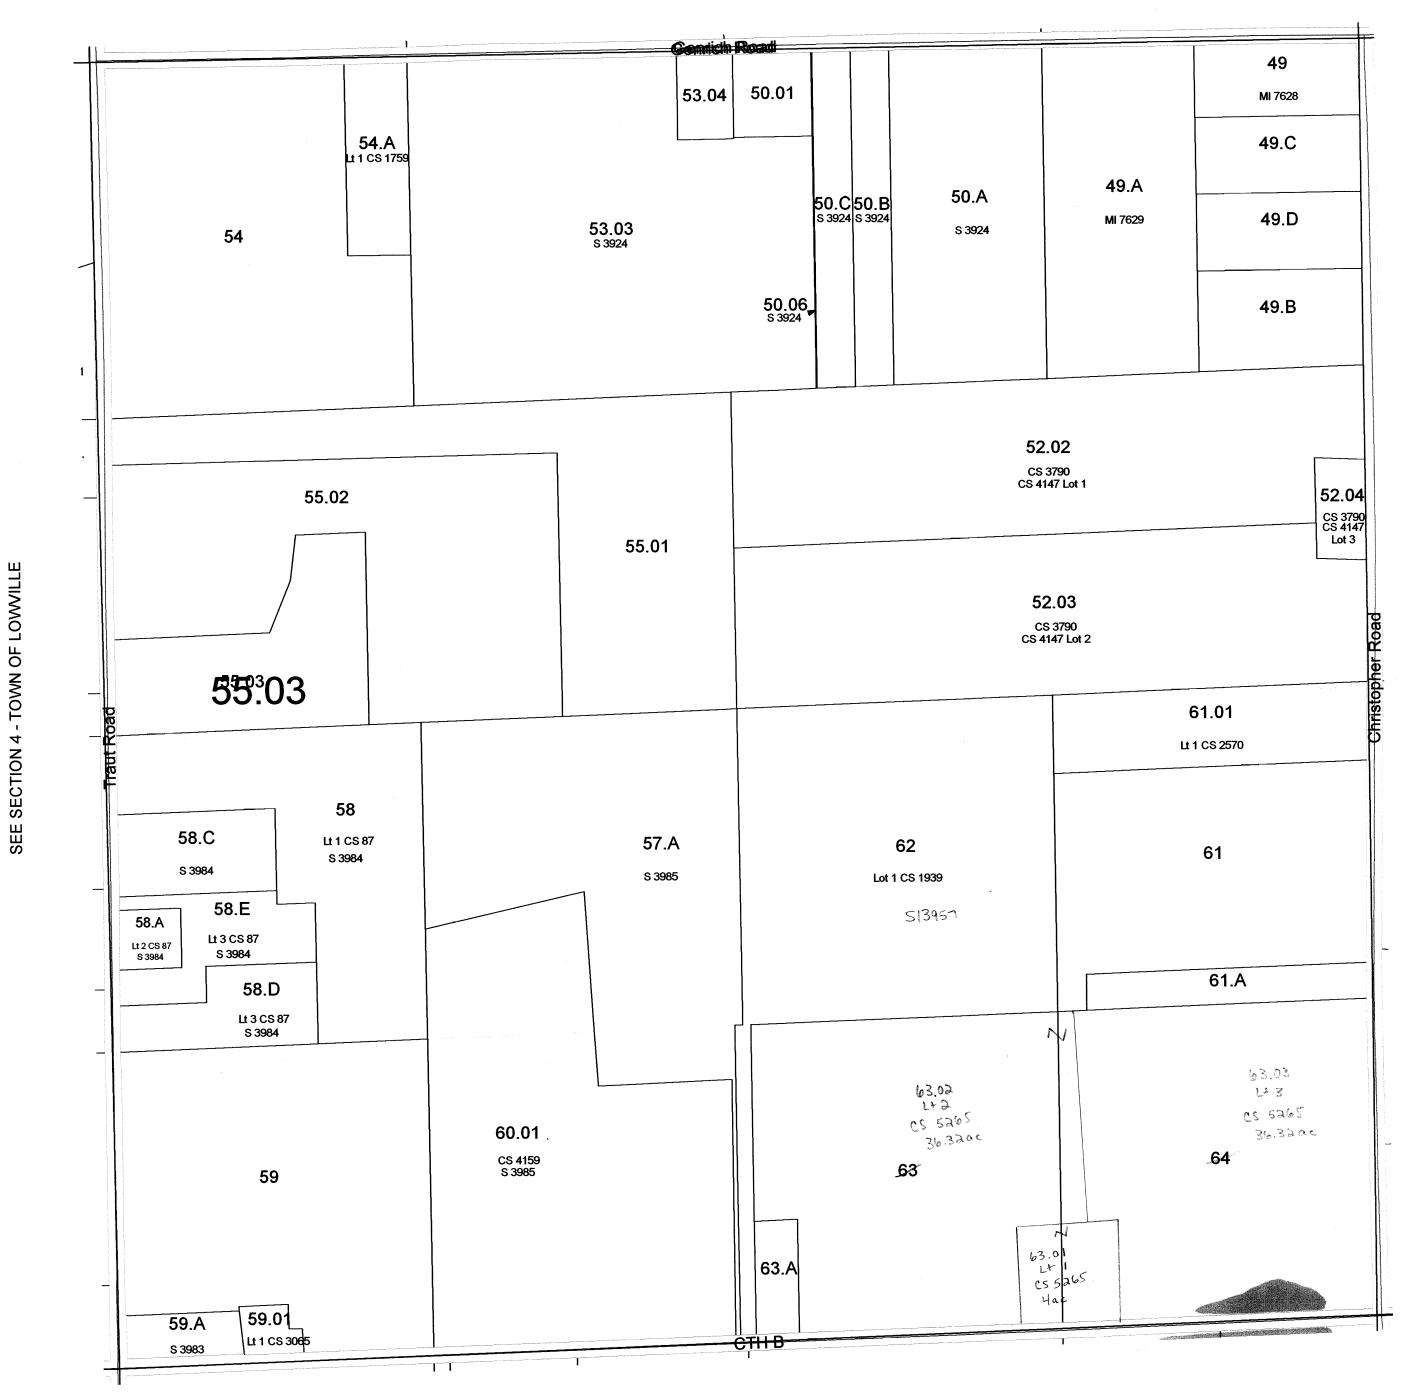

-SEE SECTION 15-

Created by The Columbia County Land Information Office -GIS Section. JPB. March 2004.

TOWN of LOWVILLE

TOWN 11 NORTH RANGE 10 EAST COLUMBIA COUNTY, WISCONSIN

Replaced

| -          |                           | -SEE SEC                  |                |                | <b>L</b>      |
|------------|---------------------------|---------------------------|----------------|----------------|---------------|
|            | 163<br>40.00ac            | 161<br>7.00ac             | 158<br>40.00ac | 157<br>40.00ac |               |
| SECTION 8- | 164<br>40.00ac            | 165<br>40.00ac            | 159<br>40.00ac | 160<br>40.00ac | E SECTION 10- |
| -SEE SEC   | 167<br>56.03ac<br>CS 2919 | 166<br>40.00ac            | 171<br>40.00ac | 170<br>40.00ac | -SEE SE       |
|            | 168<br>38.98ac            | 169<br>39.64ac<br>CS 4044 | 172<br>40.00ac | 173<br>40.00ac |               |