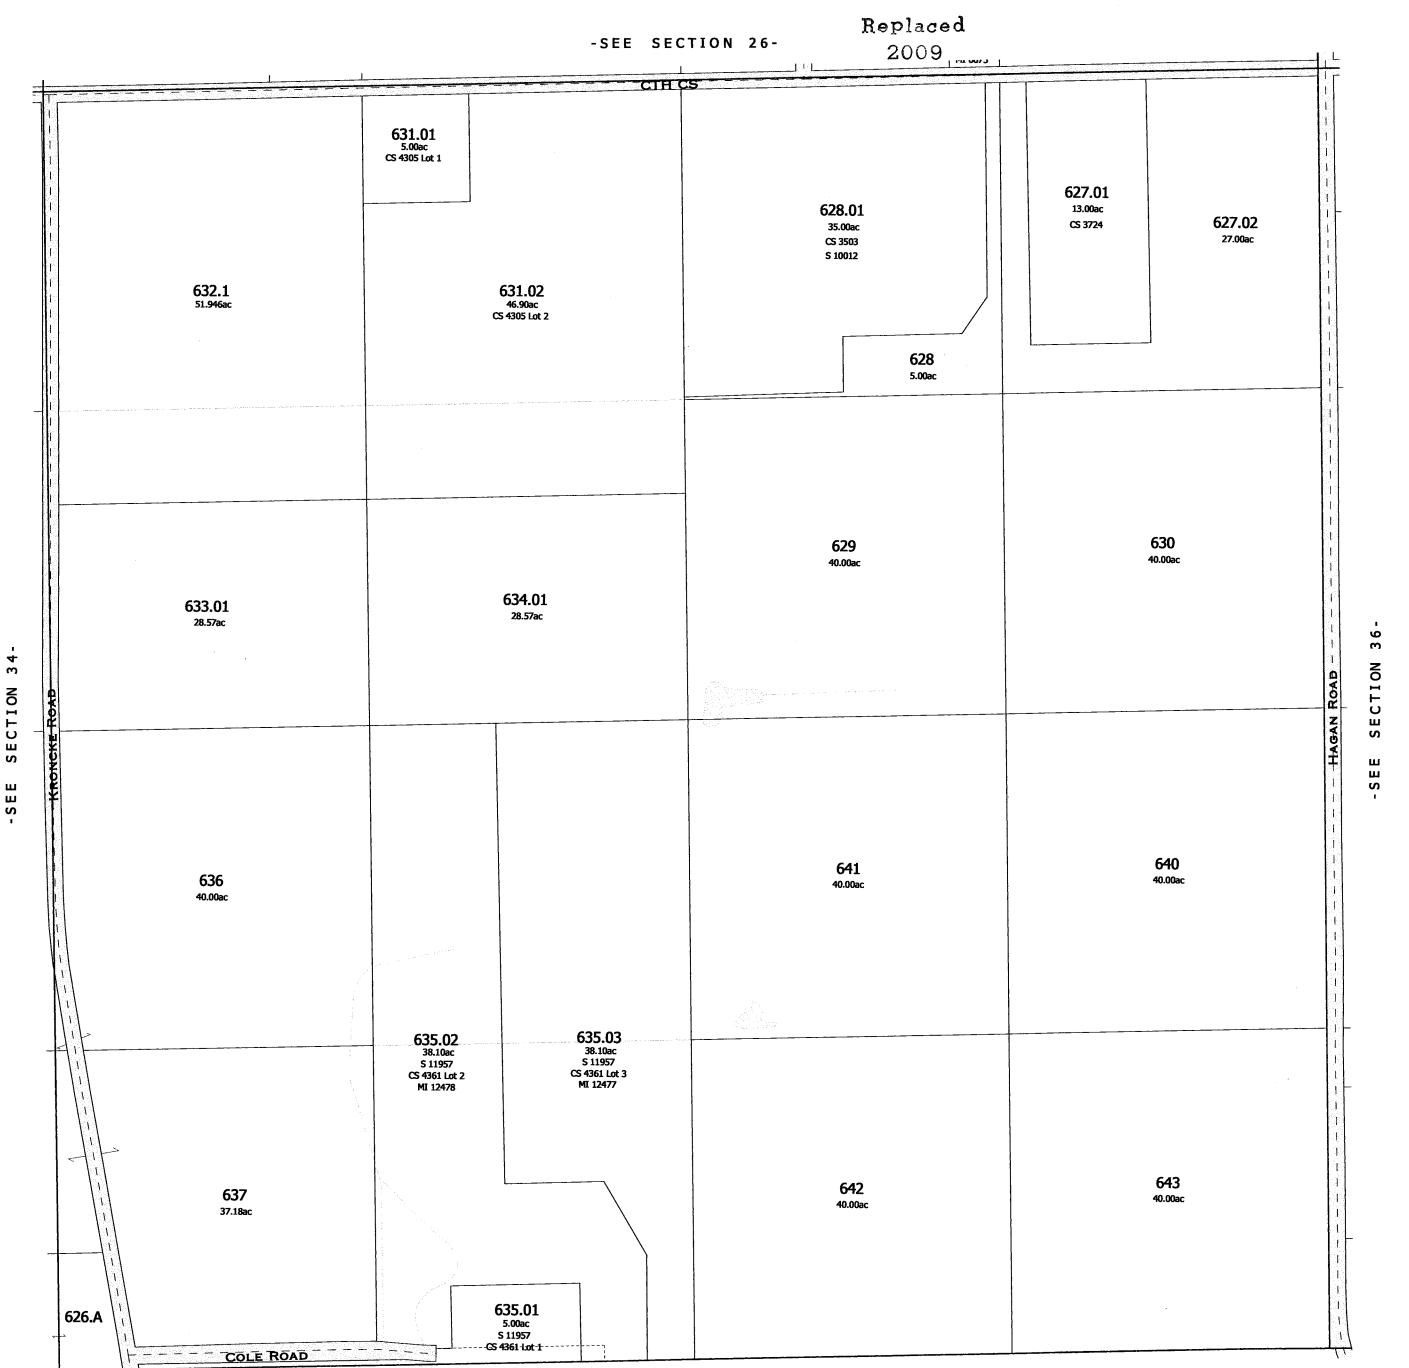

SEC. 35 T.IIN. R.IOE.

MILES Created by The Columbia County Land Information Office -GIS Section. JPB. May 2003.

TAX PARCEL MAP

TOWN 11 NORTH RANGE 10 EAST COLUMBIA COUNTY, WISCONSIN

Replaced

2006 -SEE SECTION 26-L+1 631.01 627.01 5.00 L+2 13.00ac 628.01 627.02 CS 3724 35.00ac 27.00ac CS 3503 631.02 632 S 10012 40.00ac 628 5.00ac 633.02 11.43ac 46.90 630 629 40.00ac 40.00ac 634.01 633.01 28.57ac 28.57ac SECTION SECTION 34 SEE cs | # 4361 640 641 40.00ac 636 40.00ac L+2 635.02 Lt3 635.10 38.10 643 40.00ac 642 40.00ac 637 37.18ac 5/1957 L+ 1 626.A 635.01 COLE ROAD 5.00 TOWN of LEEDS