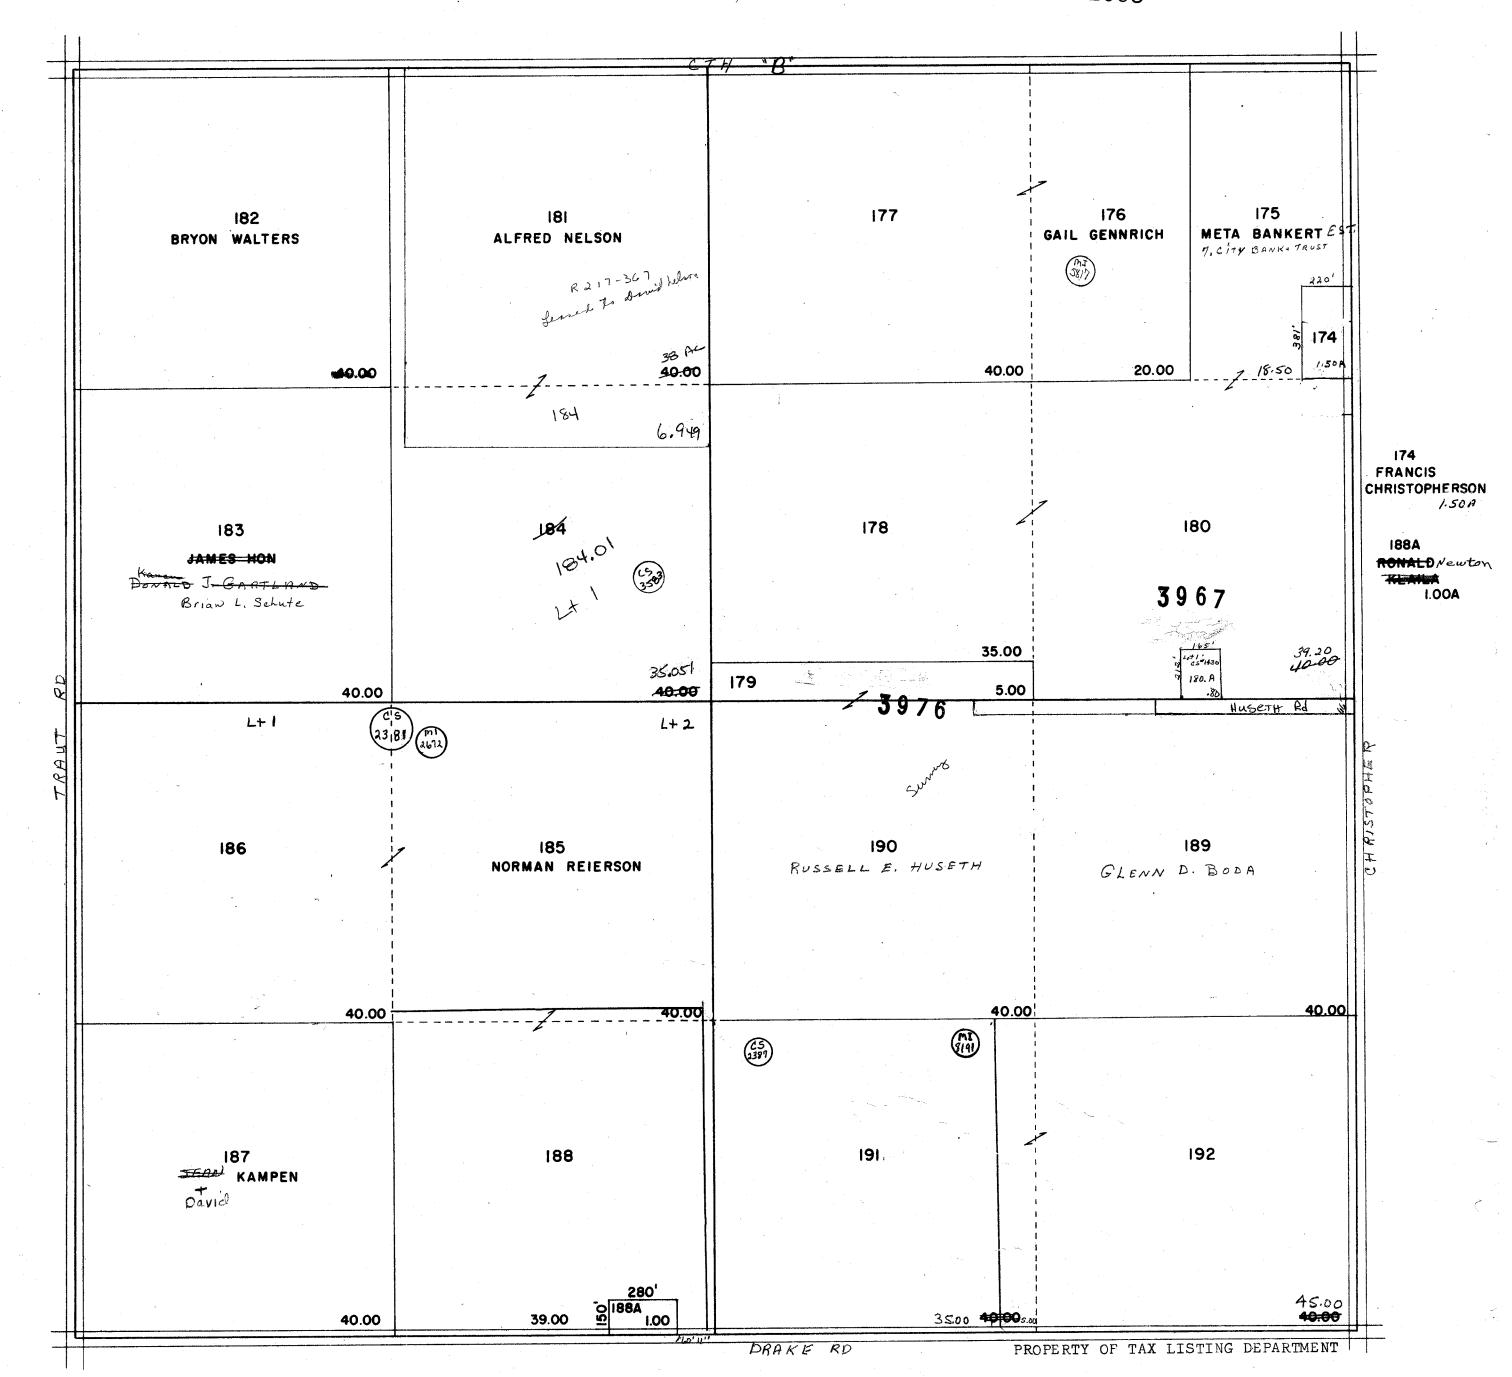

Created by The Columbia County Land Information Office -GIS Section. JPB. May 2003.

TAX PARCEL MAP

TOWN 11 NORTH RANGE 10 EAST COLUMBIA COUNTY, WISCONSIN

Replaced

2005 -SEE SECTION 3-05# A168 175 176 177 18.50ac 181.01 20.00ac 181 40.00ac MI 5817 182 38.00ac 40.00ac L+2 181.02 174 35.03 1.50ac 178 180 35.00ac 39.20ac 183 184.01 40.00ac 35.051ac CS 3583 SECTION 11 180.A 0.80ac CS 1430 SECTION 9 179 5.00ac S 3976 \_\_\_\_ HUSETH ROAD 1330.62 1330.62 SEE 189 190 185 40.00ac 40.00ac 40.00ac 186 Lot 2 CS 2381 S 3976 40.00ac MI 2672 Lot 1 CS 2381 1152.88 192 191 188 35.00ac 45.00ac 187 Lt 3 CS 2387 40.00ac MI 8191

TOWN of LOWVILLE

TAX PARCEL MAP

TOWN 11 NORTH RANGE 10 EAST COLUMBIA COUNTY, WISCONSIN

7 8 9 11 12 18 17 18 15 14 13 19 20 21 22 23 24 30 29 28 27 28 25 31 32 33 34 35 38

Created by The Columbia County Land Information Office -GIS Section. JPB. February 2005. Replaced 200**7** -SEE SECTION 3-181.01 10.455ac CS 4168 Lot 1 175 176 18.50ac 177 20.00ac MI 5817 40.00ac 182 40.00ac 174 1.50ac 181.02 35.003ac CS 4168 Lot 2 178 180 35.00ac 39.20ac 183 184.01 40.00ac 35.051ac CS 3583 SECTION 180.A 0.80ac CS 1430 179 5.00ac s 3976 SECTION \_\_\_\_HUSETH ROAD -1330.62 1330.62 -SEE 189 190 40.00ac 40.00ac 40.00ac 186 S 3976 Lot 2 CS 2381 40.00ac MI 2672 Lot 1 CS 2381 185.01 7.01 (50c) 1152.88 192 191 45.00ac 35.00ac 188 Lt 3 CS 2387 187 39.00ac MI 8191 40.00ac 188.A 1.00ac