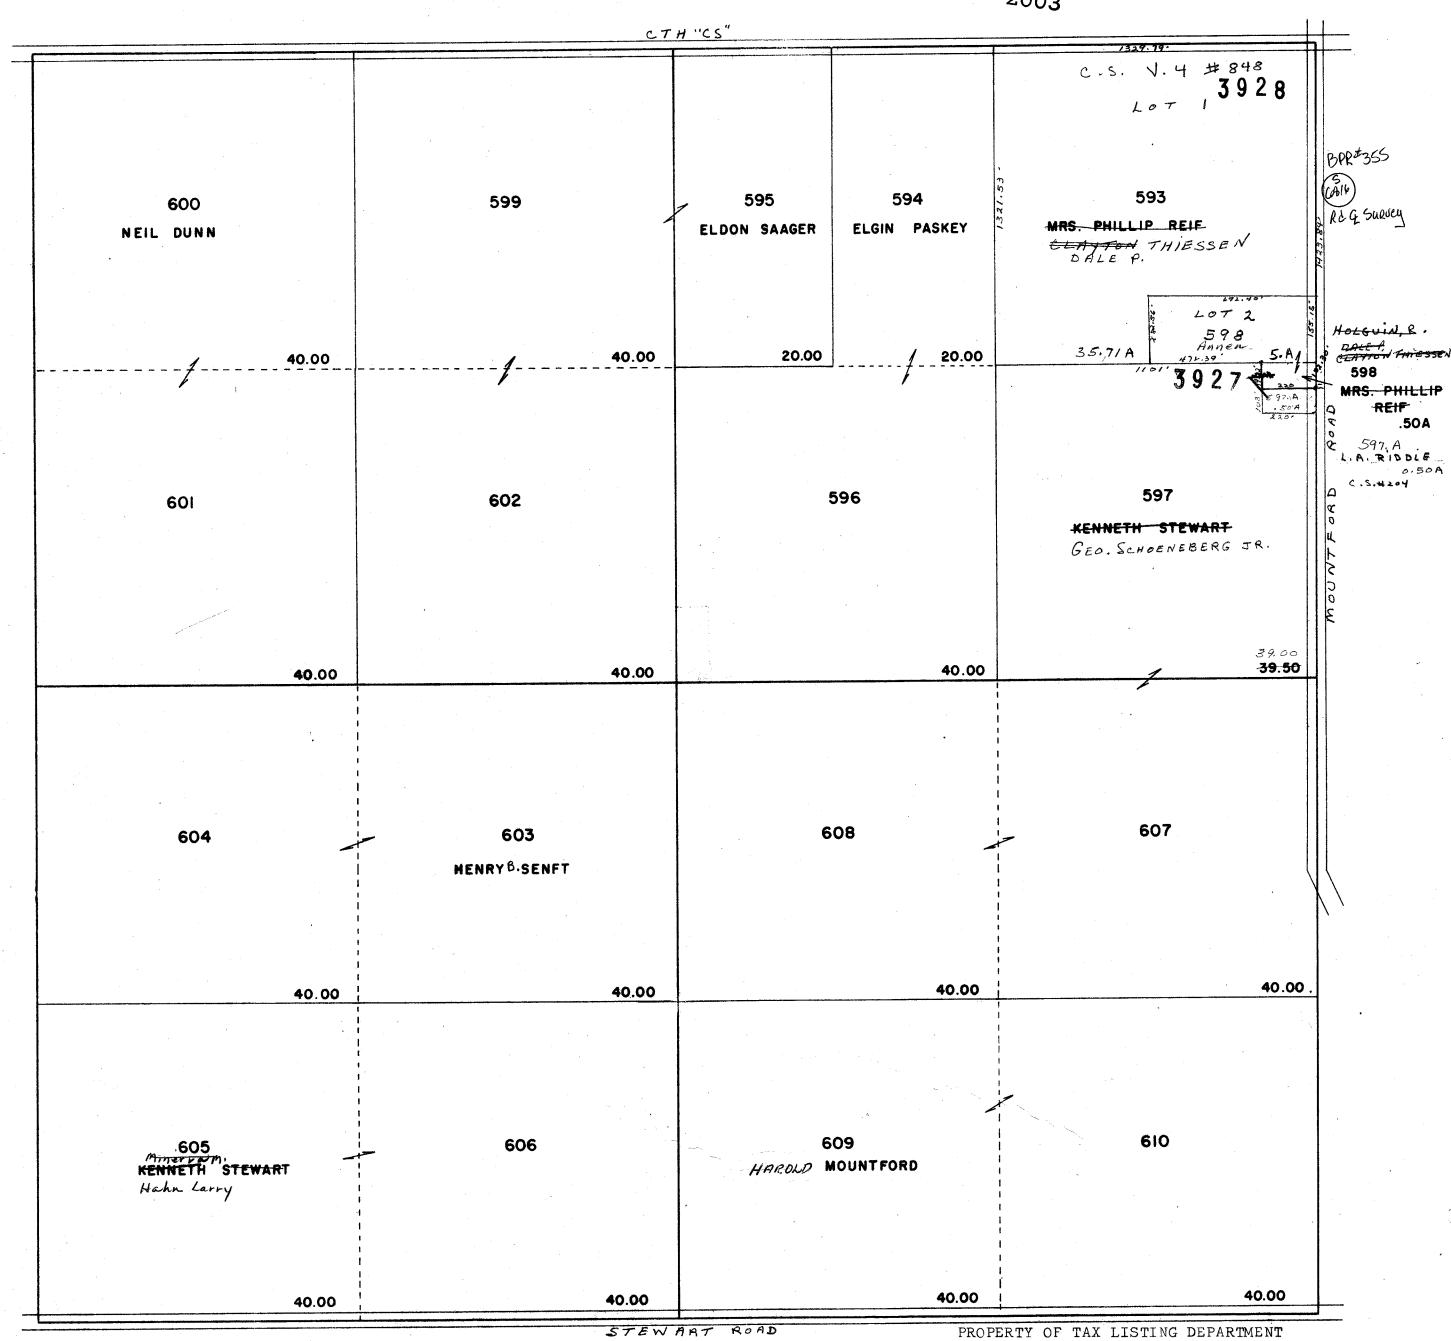

Replaced

2007

-SEE SECTION 27-L+ 1 LS 4553 615.A (2.5ac) 1.136ac CS 819 330' 615.03 611 -615.02 612 5ac 40.00ac 615 616 40.00ac -36.36 ac 38.86ac 40.00ac S 12092 615.04 31.36 ac 617.02 5.57ac 617.04 614 613 618 40.00ac 40.00ac 26.43 ac 40.00ac 617.01 34.43ác CS 3986 617.03 CS 4630 Lot1 8 ac CS 4630 SECTION 33-SECTION SEE -SEE 623 624 619 40.00ac 620 40.00ac 40.00ac 40.00ac 626 25.16ac 625 25.16ac 621 40.00ac 622 40.00ac 626.A 32.00ac CS 1403