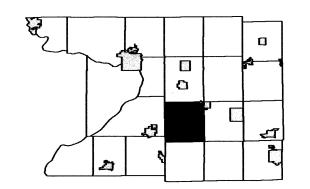

2^05 TOWN of WYOCENA VILLAGE of RIO TOWN of WYOCENA 9.A 1.00ac 12.457ac Prt Lt 1 CS 590 1.B VILLAGE of RIO Prt Lt 1 CS 590 Lt 1 CS2247 0.23ac 10 A 9360 VILLAGE of RIO 5 12 18.92ac 12.A 11.A 18.92ac VIKING 2.50ac 28.38ac CIRCLE Lt 1 CS 2003 Lt 1 CS 2318 6.B2 0.50ac 6.B1 0.50ac STH 16 11.03 0.80ac tr 1 CS 2003 tr 1 CS 2318 tr 3 CS 3449 11.04 0.80ac tr 1 CS 2003 tr 1 CS 2318 tr 4 CS 3449 11.01 1.33ac ii: 1 CS 2003 ii: 1 CS 2318 ii: 1 CS 3449 6.B S 2814 11.02 0.80ac 111 CS 2003 111 CS 2318 112 CS 3449 EWSTE 11 7.935ac 7 ANGEL Lt 2 CS 2003 WAY SECTION Lt 2 CS 2318 - WEST RIO STREET COWGILL ROAD 22.01 0.98ac tt 1 CS 3815 13.02 1.33ac 5 8281 11 2 CS 3369 MI 9673 13.B 0.59ac 0.69ac 0.69ac 0.69ac 0.69ac 0.80ac 0.80ac 0.80ac 0.80ac 0.80ac 58281 58281 58281 20.A 22.13 26.B 2.30ac 0.59ac S 8281 14.A MI 6686 A 9360 ~22.14 Ш A 9567 3.101ac 13.01 0.50ac \$ 8281 22.11 22.12 20 21.01 0.81ac 22.09 22.07 0.817ac 2.00ac Lt 1 CS 3369 7.20ac 24 0.70ac 14.02 35.00ac 395.68 A 7547 Lt 2 CS 3331 13 32.00ac 23 21 14.00ac 6.70ac RONALD LEE CIRCLE A 9490 14.01 2.127ac Lt 1 CS 3331 VILLAGE of RIO A 4682 25.A 22.82ac 25 26.D Lt 1 CS 1671 23.18ac 16 MI 6677 15 40.00ac TRANSPORT 30

-SEE SECTION 12-

- SEE NEXT PAGE FOR DETAILED MAP OF SUBDIVISION -

NOTE: This map was prepared for assessment use in accordance with the Wis. St. Stat. Chap. 70.09. All information contained herein is advisory only. Map accuracy is limited to the quality of data obtained from other Public Records. This map is not intended to be a substitute for an actual field survey. Public Land Survey Base is derived from U.S.G.S Topographic maps unless otherwise noted. Other sources of the Land Base may be actual survey data. Base map data is from the April 1995 County Digital Orthophotos and/or U.S.G.S. 1:24,000 scale Topographic series. The user is responsible for the improper use of the data contained herein.