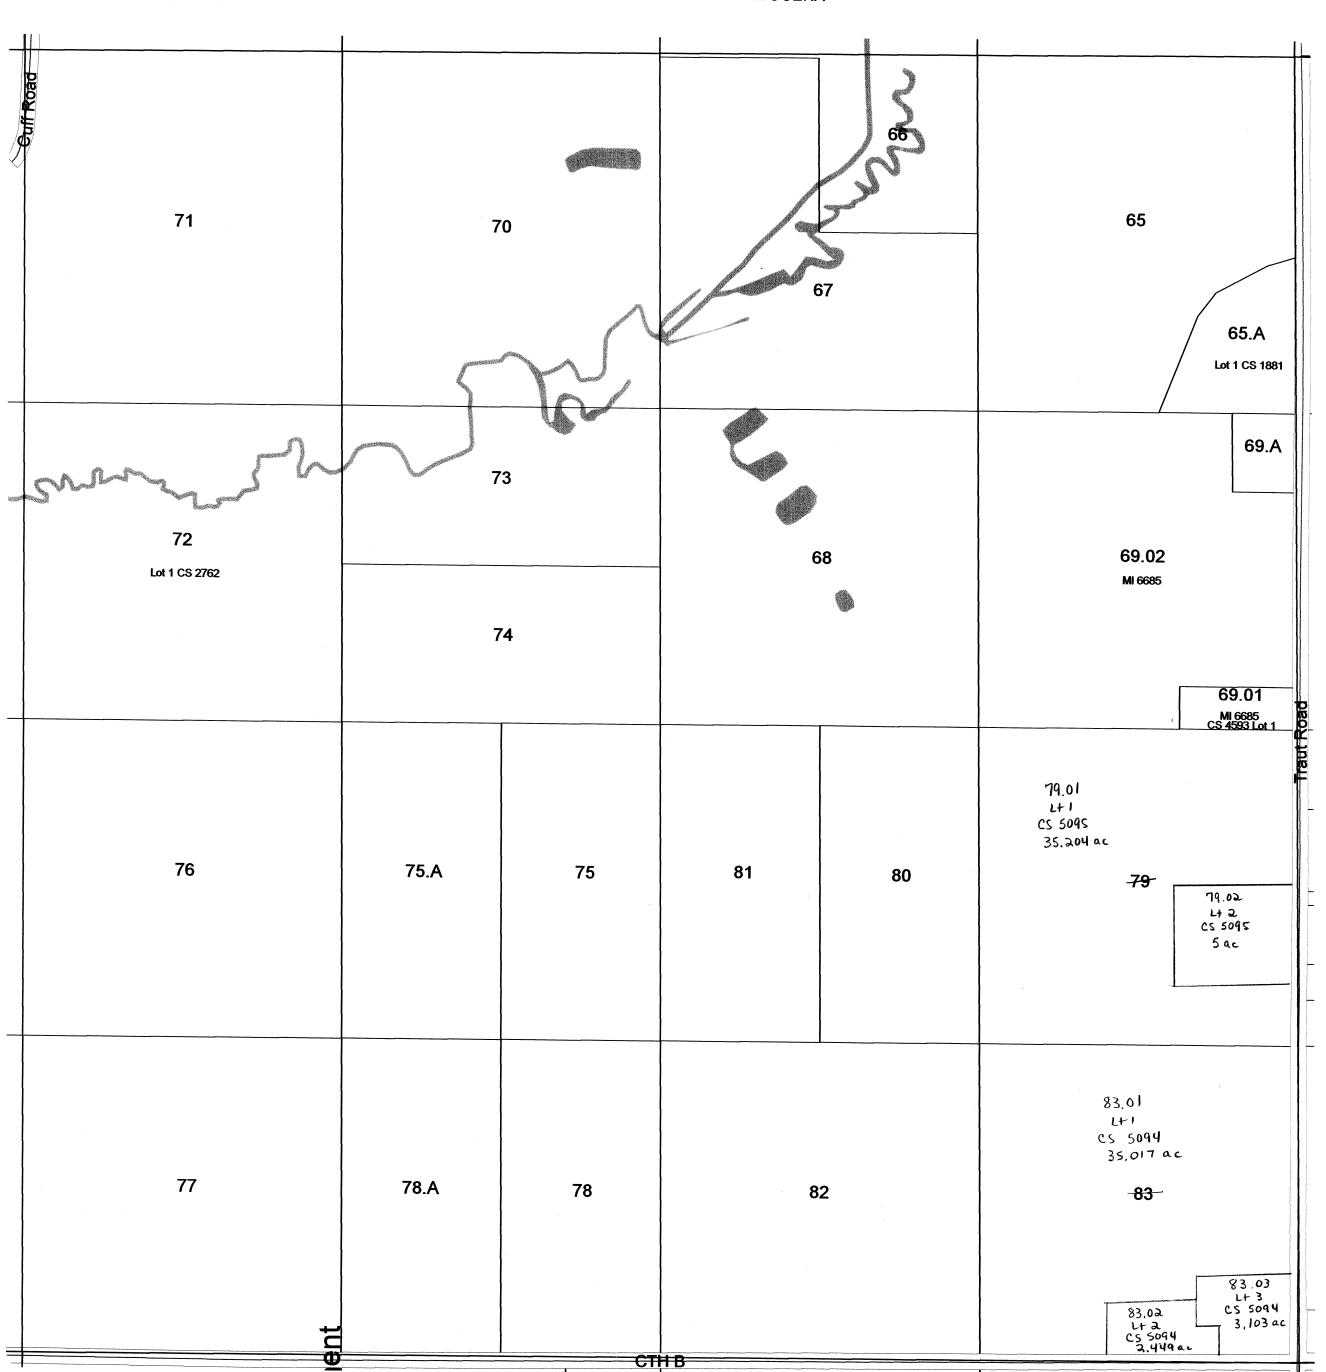

# TOWN of LOWVILLE

TOWN 11 NORTH RANGE 10 EAST COLUMBIA COUNTY, WISCONSIN

Replaced 2007 TOWN of WYOCENA 65 71 70 35.40ac 42.68ac 41.92ac 67 31.12ac 65.A 5.00ac Lot 1 CS 1881 1325.08 69.A 2.00ac 73 20.00ac 69.02 72 68 40.94ac 40.00ac Lot 1 CS 2762 74 20.00ac 5 SECTION SECTION 1323.79 SEE 81 80 75.A **75** 79 76 20.00ac 20.00ac 40.00ac 20.00ac 20.00ac 40.00ac 83 82 40.00ac 77 40.00ac 78.A 78 40.00ac 20.00ac 20.00ac