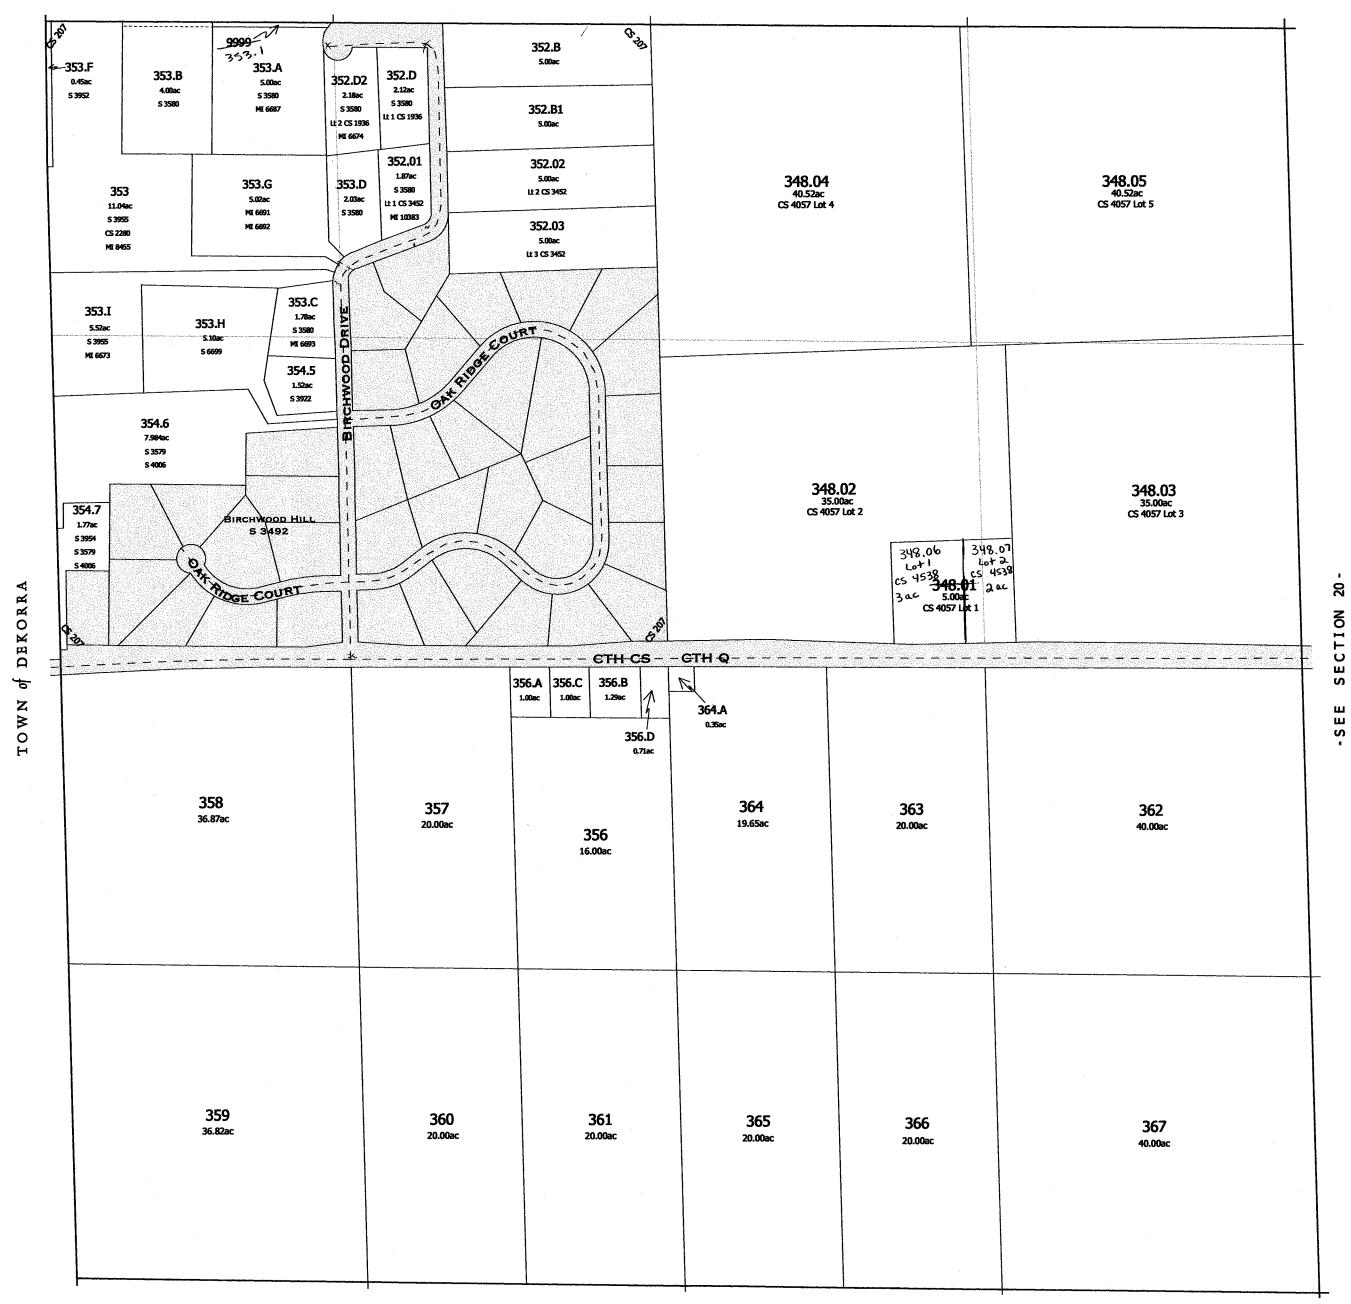

DEKORRA

ф

-SEE SECTION 19-

3930 Incorrect Pre-Liminary B. Hills

3492 Birchwood

Hills

3923 CS# 207 NWY4 Replaced SEC.19 T.IIN. R.IOE. 2003 5.24-11-9 DERORE 352.B 353.B 352.B1 F. GEDKO 1+2 352.02 349 3955 353.G 4+3 35203 Riggie Romens 40.00 351 350 3.9.5.4 maxid R/W 547-19 40.00 17 57.8 **40.00** Row 517-119 40.00 362 363 364 357 358 DIANE C. MARK TOMLINSON ET AL STATE OF WIS. TOMLINSON (CONS. COMM.) 1.00A DIANE C. TOMLINSON DANIEL J. STENCEL 18.00 19.65 40.00 367 366 365 360 361 359 40.00 20.00 20.00 20.00 20.00 36.82 PROPERTY OF TAX LISTING DEPARTMENT

SEC.19 T.IIN. R.IOE.

Replaced 2°05

-SEE SECTION 19-

Birchwood Hill S 3492

SEC. 20 T.IIN. R.IOE.

-SEE SECTION 17-

Replaced

-SEE SECTION 29-

# TAX PARCEL MAP

TOWN 11 NORTH RANGE 10 EAST COLUMBIA COUNTY, WISCONSIN

Replaced 2009

-SEE SECTION 18-

352.B

-SEE SECTION 30-

Created by The Columbia County Land Information Office -GIS Section. JPB. May 2003.