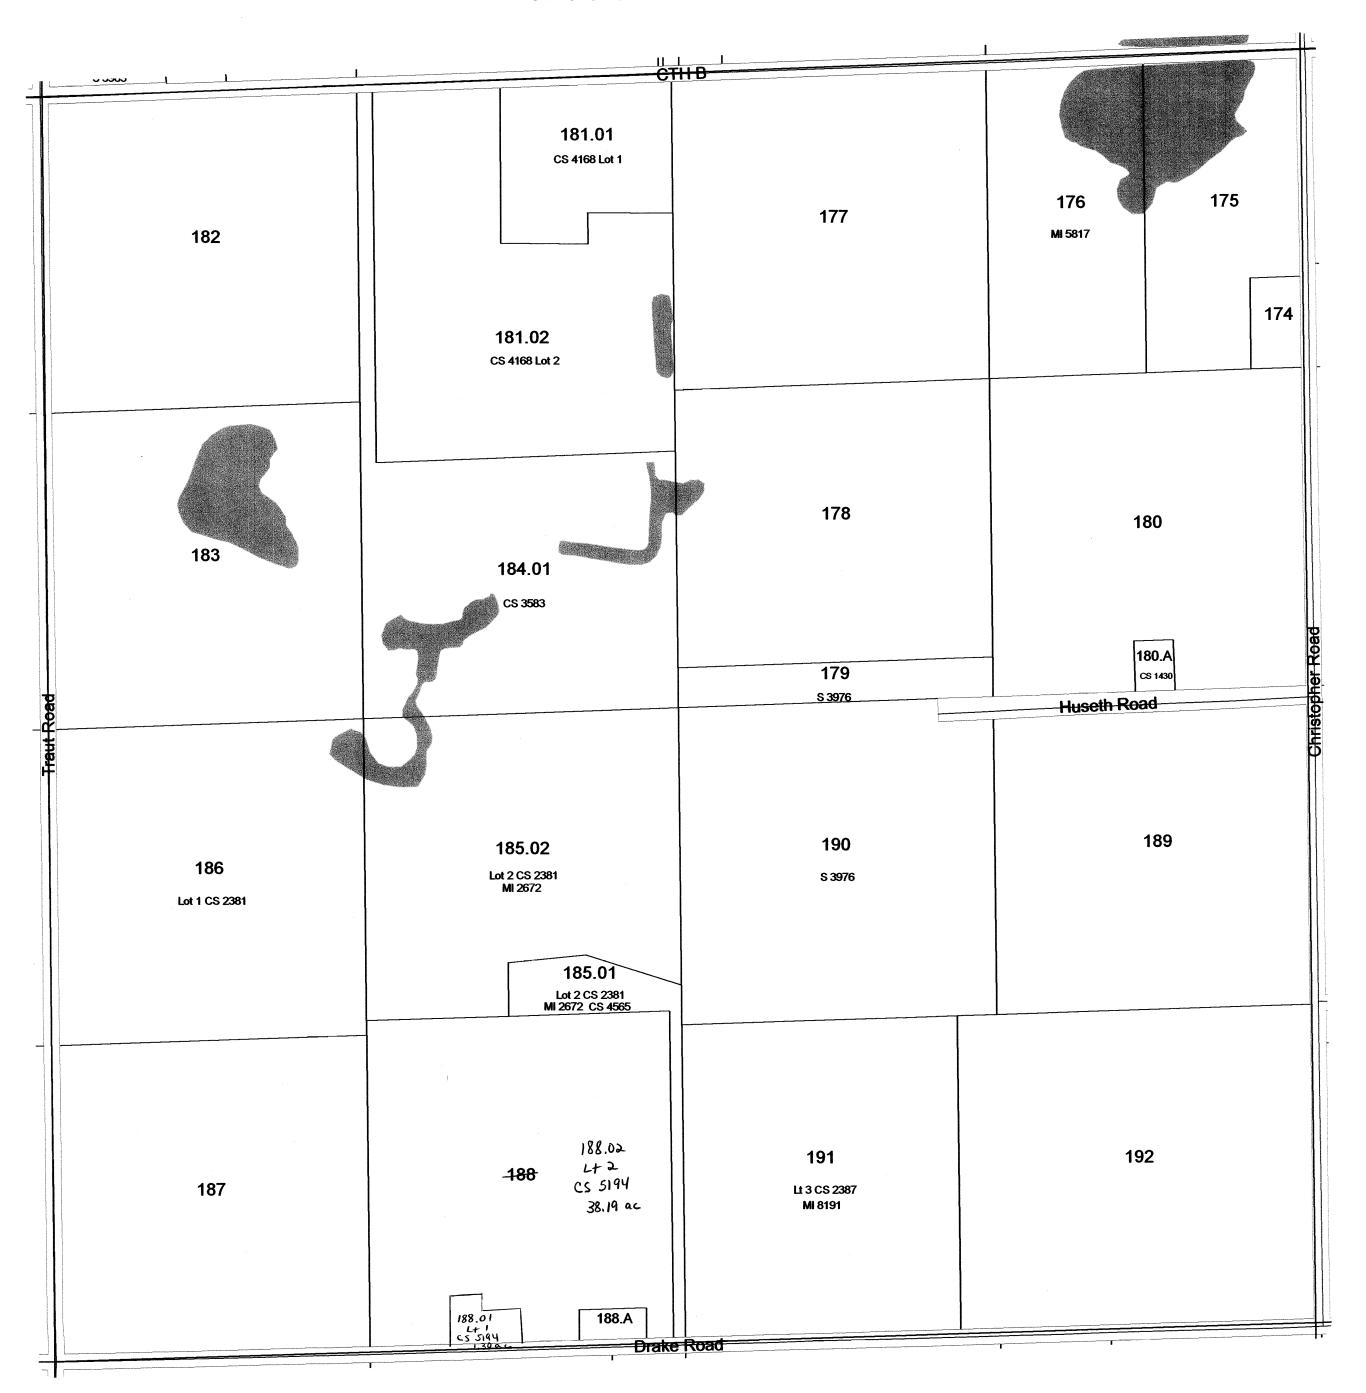

Created by The Columbia County Land Information Office -GIS Section. JPB. May 2003.

TAX PARCEL MAP

TOWN 11 NORTH RANGE 10 EAST COLUMBIA COUNTY, WISCONSIN

Replaced

2005 -SEE SECTION 3-05# A168 175 176 177 18.50ac 181.01 20.00ac 181 40.00ac MI 5817 182 38.00ac 40.00ac L+2 181.02 174 35.03 1.50ac 178 180 35.00ac 39.20ac 183 184.01 40.00ac 35.051ac CS 3583 SECTION 11 180.A 0.80ac CS 1430 SECTION 9 179 5.00ac S 3976 \_\_\_\_ HUSETH ROAD 1330.62 1330.62 SEE 189 190 185 40.00ac 40.00ac 40.00ac 186 Lot 2 CS 2381 S 3976 40.00ac MI 2672 Lot 1 CS 2381 1152.88 192 191 188 35.00ac 45.00ac 187 Lt 3 CS 2387 40.00ac MI 8191

TOWN of LOWVILLE

TAX PARCEL MAP

TOWN 11 NORTH RANGE 10 EAST COLUMBIA COUNTY, WISCONSIN

7 8 9 11 12 18 17 18 15 14 13 19 20 21 22 23 24 30 29 28 27 28 25 31 32 33 34 35 38

Created by The Columbia County Land Information Office -GIS Section. JPB. February 2005. Replaced 200**7** -SEE SECTION 3-181.01 10.455ac CS 4168 Lot 1 175 176 18.50ac 177 20.00ac MI 5817 40.00ac 182 40.00ac 174 1.50ac 181.02 35.003ac CS 4168 Lot 2 178 180 35.00ac 39.20ac 183 184.01 40.00ac 35.051ac CS 3583 SECTION 180.A 0.80ac CS 1430 179 5.00ac s 3976 SECTION \_\_\_\_HUSETH ROAD -1330.62 1330.62 -SEE 189 190 40.00ac 40.00ac 40.00ac 186 S 3976 Lot 2 CS 2381 40.00ac MI 2672 Lot 1 CS 2381 185.01 7.01 (50c) 1152.88 192 191 45.00ac 35.00ac 188 Lt 3 CS 2387 187 39.00ac MI 8191 40.00ac 188.A 1.00ac

TAX PARCEL MAP

TOWN 11 NORTH RANGE 10 EAST COLUMBIA COUNTY, WISCONSIN

Created by The Columbia County Land Information Office -GIS Section. JPB. February 2007. Replaced 2009 -SEE SECTION 3-181.01 10.455ac CS 4168 Lot 1 175 176 177 20.00ac 18.50ac MI 5817 40.00ac 182 40.00ac 174 1.50ac 181.02 35.003ac CS 4168 Lot 2 178 180 35.00ac 39.20ac 183 184.01 40.00ac 35.051ac CS 3583 SECTION 179 5.00ac \$ 3976 SECTION \_ \_ \_ - - - - Huseth-ROAD -1330.62 -SEE 1330.62 189 190 185.02 40.00ac 40.00ac 35.00ac 186 Lot 2 CS 2381 S 3976 40.00ac MI 2672 Lot 1 CS 2381 185.01 5.00ac Lot 2 CS 2381 MI 2672 CS 4565 1152.88' 1330.62 192 191 45.00ac 35.00ac 188 187 Lt 3 CS 2387 MI 8191 40.00ac 188.A 1.00ac DRAKE ROAD