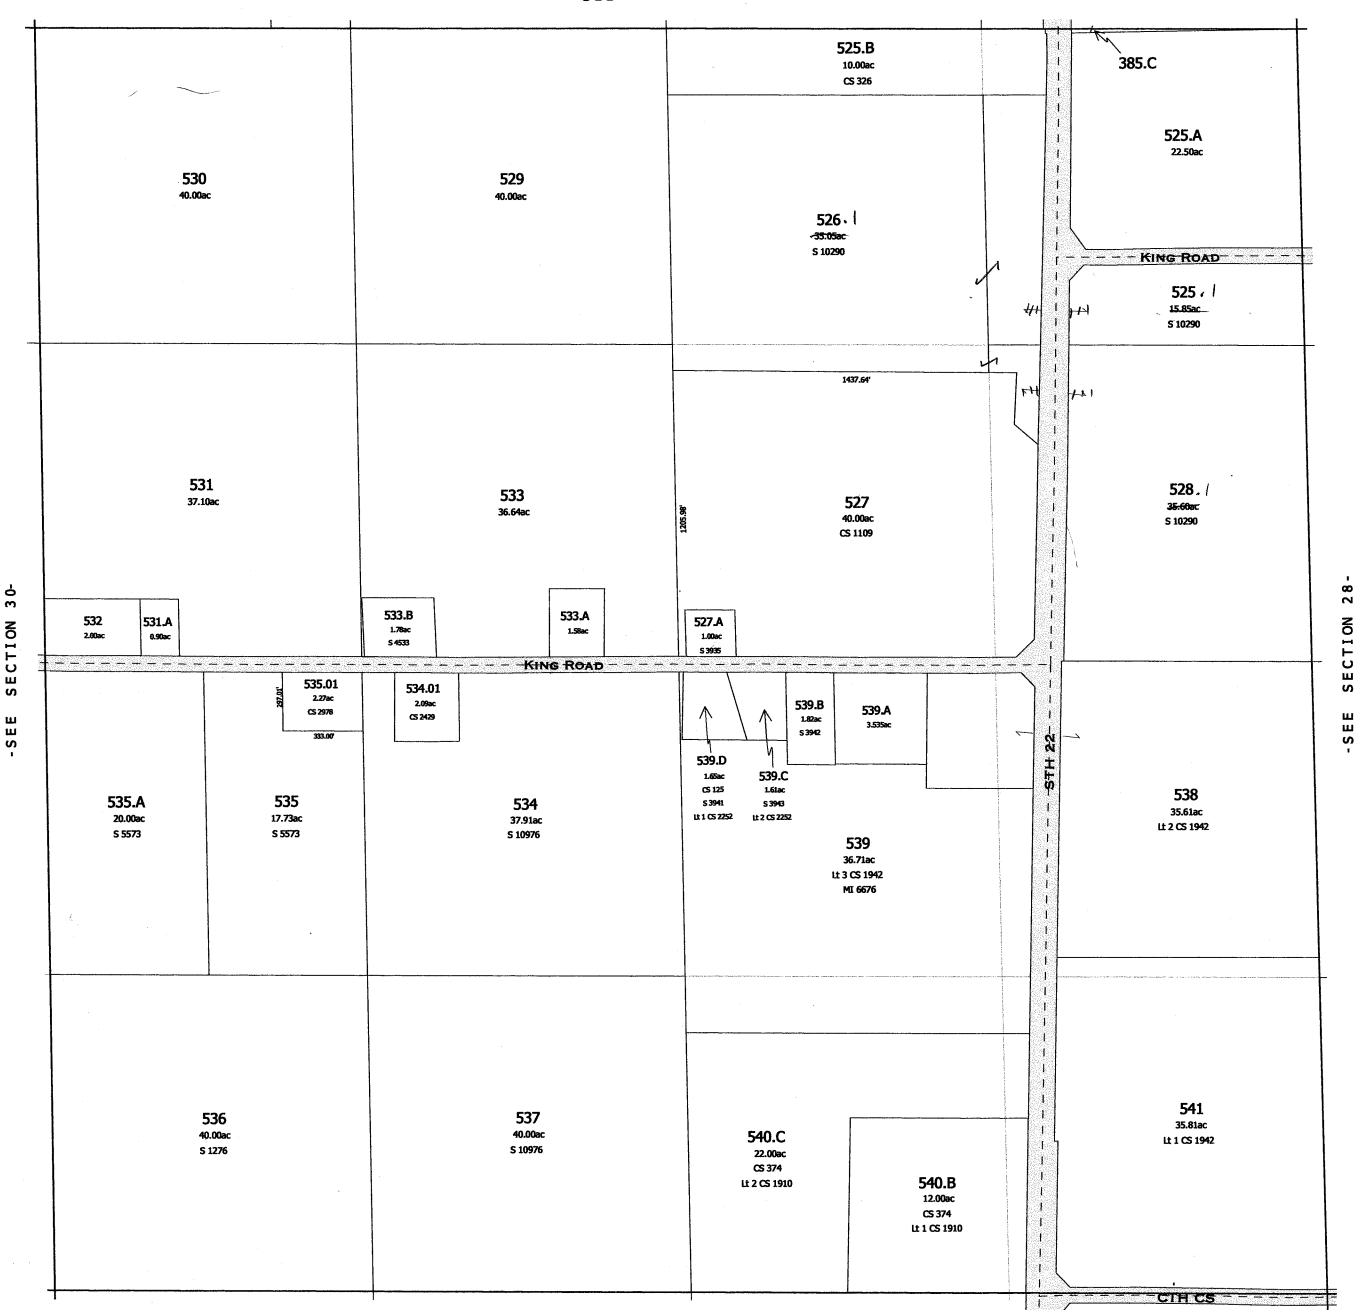

35

Replaced -SEE SECTION 20-2009 525.02 9.613ac CS 326 385.C 529.02 23.90ac 142 525.A CS 4664 22.50ac 529.01 -526.1 41.38ac \$ 10290 --- King Road 529.03 16.175ac 525.1 10.14ac 530.01 36.616ac 530.02 39.707ac L+1 42 CS 4663 CS 4663 1437.64 2008 529.05 LtI CS 4941 45.26 ac 529.04 36.565ac 528.1 34.46ac **527** 40.00ac CS 1109 2008 529.06 L+2 CS 4941 30-3008 530,07 L+3 533.A-05 4941 1.58ac 1162 a.c 2 8 533.B 1.78ac \$ 4533 532 531.A SECTION 2008 524.08 .057ac 527.A 1.00ac 8.3935 CTION 2.00ac 0.90ac – – – King Road – – ш 535.01 2.27ac CS 2978 539.D 1.65ac CS 125 S 3941 It 1 CS 2252 534.01 2.09ac CS 2429 539.C 1.61ac 5 3943 ur 2 CS 2252 S 539.B 1.82ac \$ 3942 Ш 539.A 3.535ac ш 333.00 Ш S S 535.A 535 538 534 20.00ac 35.61ac 17.73ac 37.91ac S 5573 S 5573 Lt 2 CS 1942 S 10976 539 36.71ac Lt 3 CS 1942 536.01 3.554ac \$ 1276 536.2 36.446ac \$ 1276 **541** 537 35.81ac 40.00ac 540.C Lt 1 CS 1942 S 10976 22.00ac CS 374 Lt 2 CS 1910 540.B 12.00ac CS 374 Lt 1 CS 1910