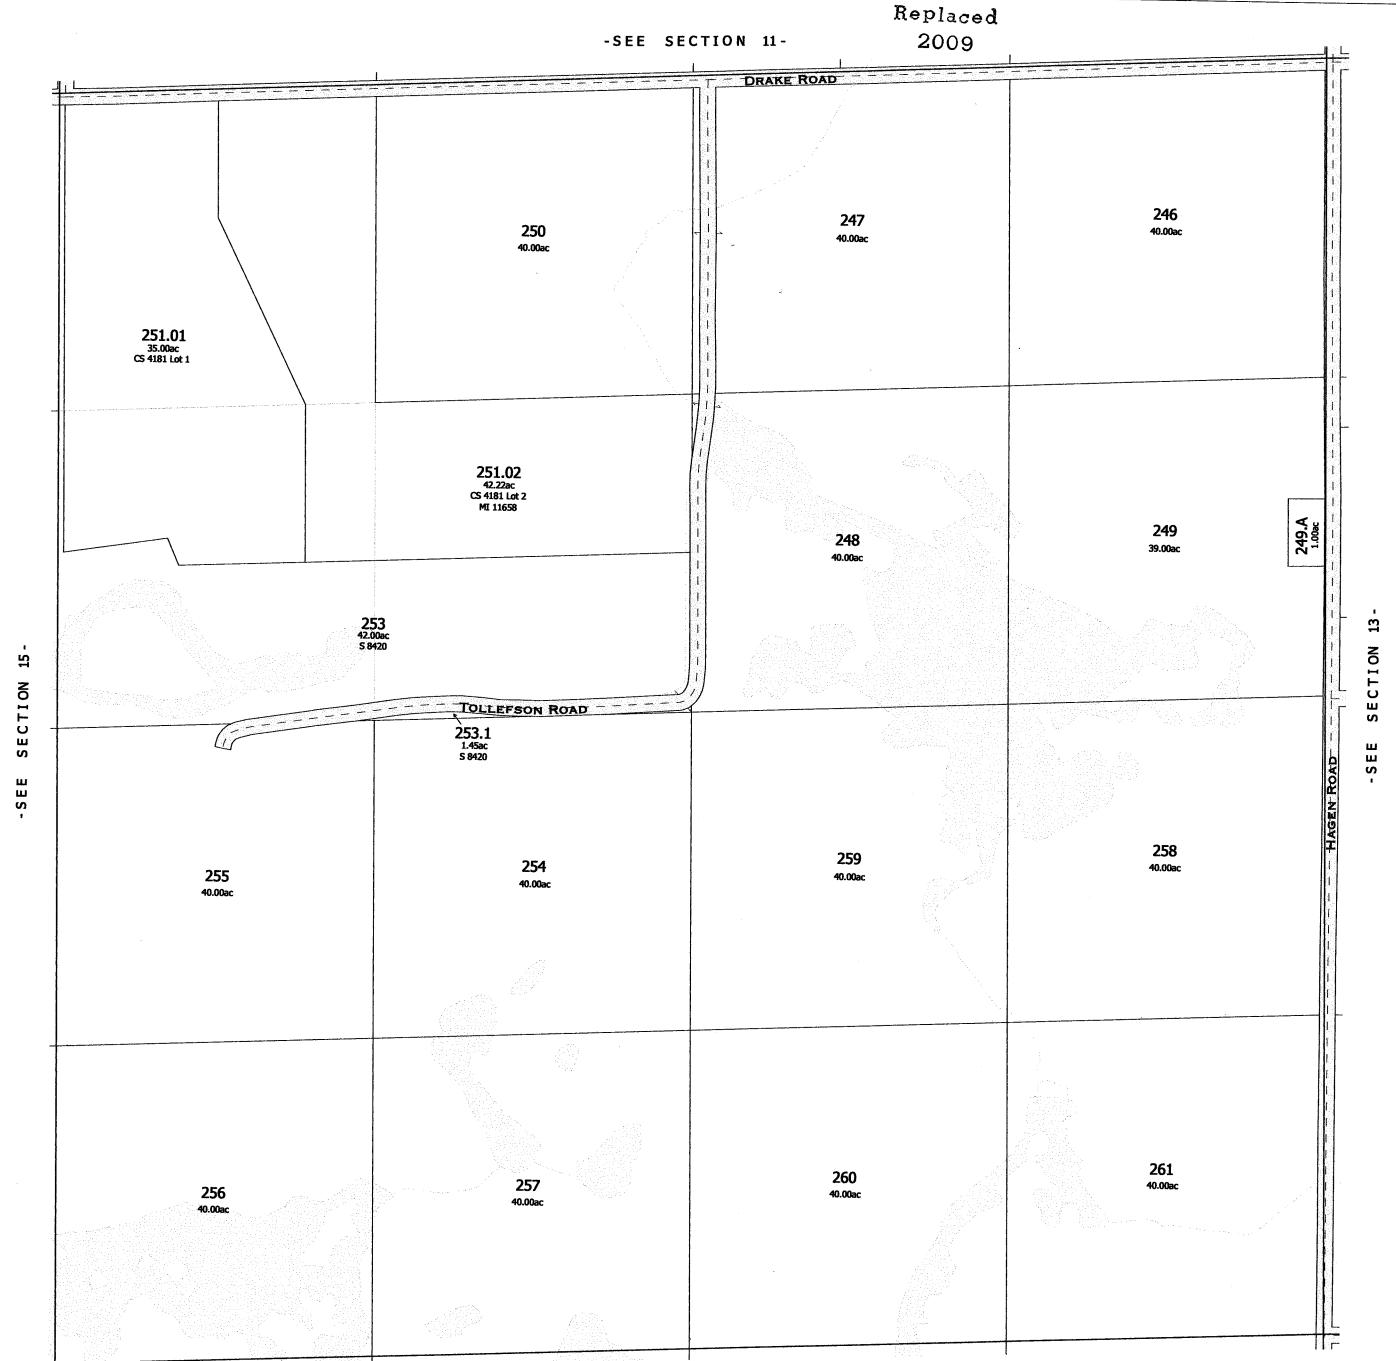

7 8 9 10 11 12 18 17 16 15 14 19 20 21 22 23 24 30 29 28 27 26 25 31 32 33 34 35 36

Replaced 2007

-SEE SECTION 12-

SEC.14 T.IIN. R.IOE.

One Inch Equals Four Hundred Feet TAX PARCEL MAP TOWN of LOWVILLE contained herein is advisory only. Map accuracy is limited to the quality of data obtained from other Public Records. This map is not intended to be a substitute for an actual field survey. Public Land Survey Base is derived from U.S.G.S. Topographic maps unless otherwise noted. Other sources of the Land Base may be actual survey data. Base map data is from the April 1995 Courty Digital Orthophotos and/or U.S.G.S. 1:24,000 scale Topographic series. The user is responsible for the improper use of the data contained herein. TOWN 11 NORTH RANGE 10 EAST COLUMBIA COUNTY, WISCONSIN Created by The Columbia County Land Information Office -GIS Section. JPB. May 2003. Replaced 2005 -SEE SECTION 11-DRAKE ROAD 246 L+1 247 40.00ac 250 40.00ac 40.00ac 251.01 35.00 0 251 249.A 249 248 39.00ac 253 42.00ac S 8420 15 SECTION TOLLEFSON ROAD -SEE 258 259 40.00ac 254 40.00ac 255 40.00ac 40.00ac 261 40.00ac 260 40.00ac 257 40.00ac 256 40.00ac -SEE SECTION 23-

One Inch Equals Four Hundred Feet TAX PARCEL MAP NOTE: This map was prepared for assessment use in accordance with the Wis. St. Stat. Chap. 70.09. All information contained herein is advisory only. Map accuracy is limited to the quality of data obtained from other Public Records. This map is not intended to be a substitute for an actual field survey. Public Land Survey Base is derived from U.S.G.S Topographic maps unless otherwise noted. Other sources of the Land Base may be actual survey data. Base map data is from the April 1995 County Digital Orthophotos and/or U.S.G.S. 1:24,000 scale Topographic series. The user is responsible for the improper use of the data contained herein. TOWN 11 NORTH RANGE 10 EAST COLUMBIA COUNTY, WISCONSIN Created by The Columbia County Land Information Office -GIS Section. JPB. February 2005. Replaced 2006 -SEE SECTION 11-DRAKE ROAD 246 **247** 40.00ac 250 40.00ac 40.00ac 251.01 35.00ac CS 4181 Lot 1 251.02 42.22ac CS 4181 Lot 2 249.A 1.00ac 249 248 39.00ac 253 42,00ac S 8420 15 SECTION TOLLEFSON ROAD 1253.1 -SEE 258 259 40.00ac 254 40.00ac 255 40.00ac 40.00ac 261 40.00ac 260 40.00ac 257 40.00ac 256 40.00ac