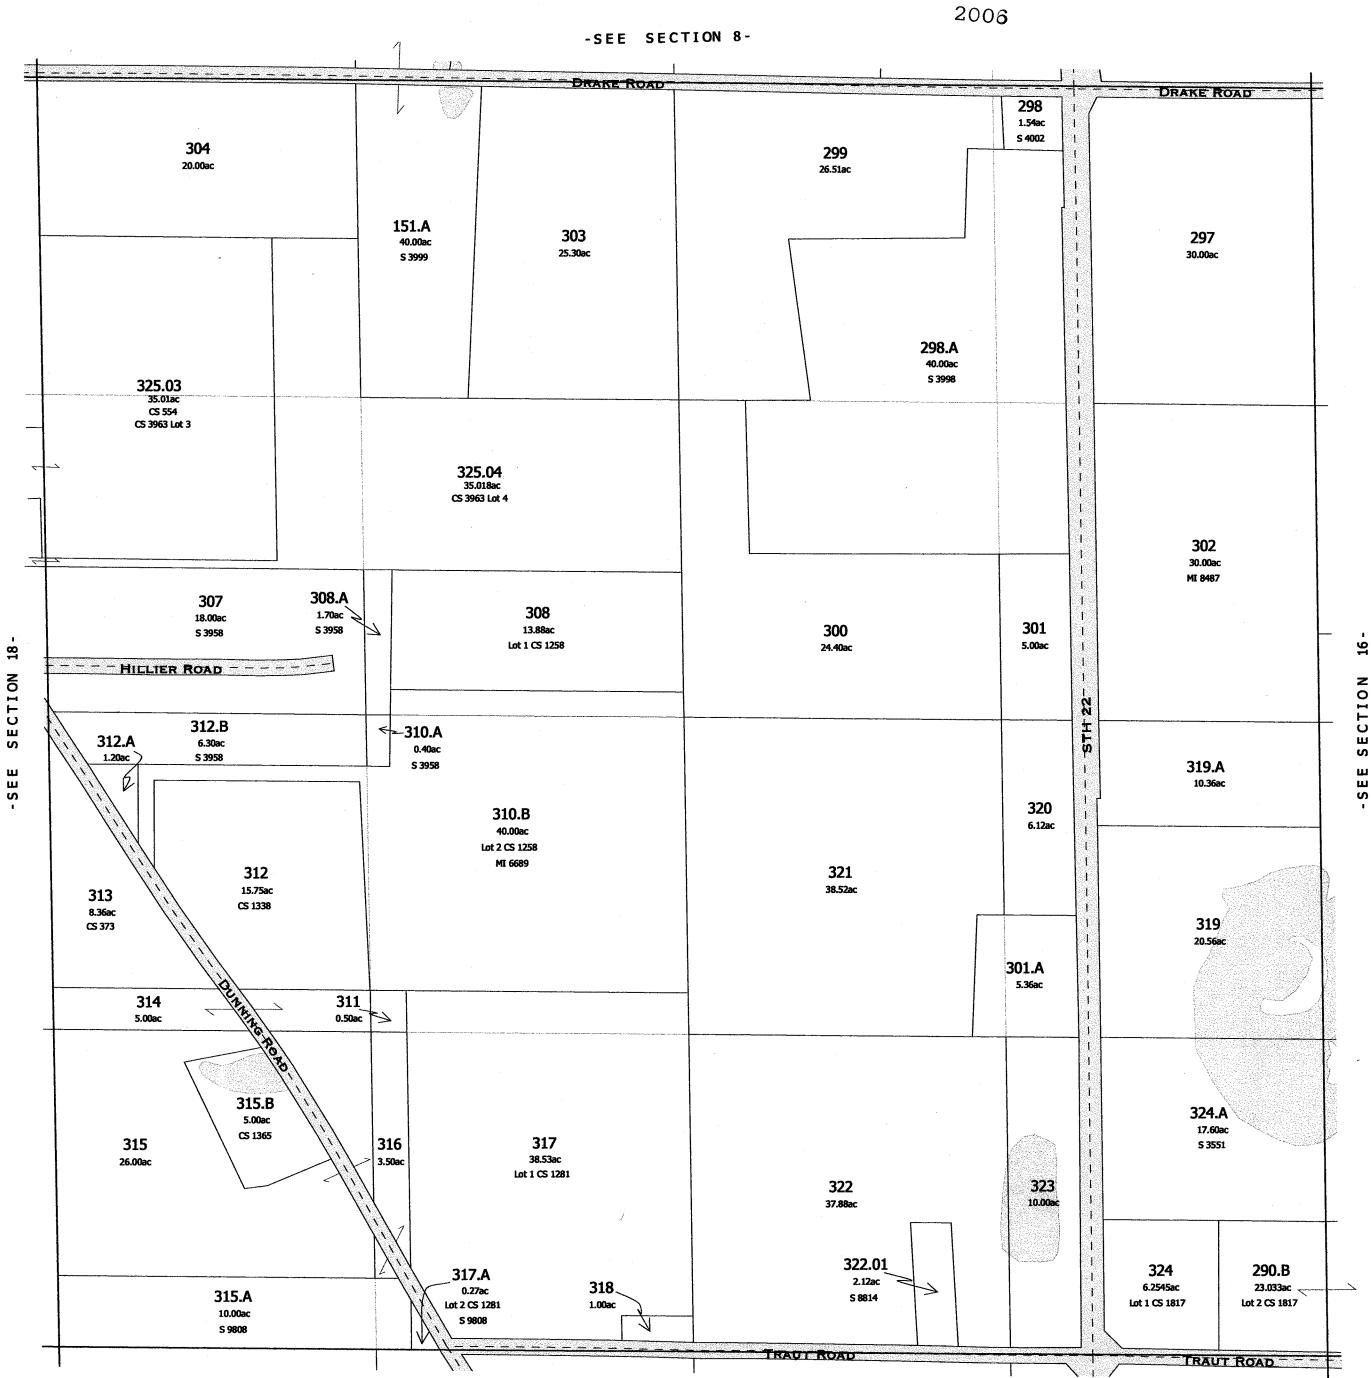

-SEE SECTION 17-

One Inch Equals Four Hundred Feet TAX PARCEL MAP 1/8 FEET NOTE: This map was prepared for assessment use in accordance with the Wis. St. Stat. Chap. 70.09. All information contained herein is advisory only. Map accuracy is limited to the quality of data obtained from other Public Records. This map is not intended to be a substitute for an actual field survey. Public Land Survey Base is derived from U.S.G.S. Topographic maps unless otherwise noted. Other sources of the Land Base may be actual survey data. Base map data is from the April 1995 County Digital Orthophotos and/or U.S.G.S. 1:24,000 scale Topographic series. The user is responsible for the improper use of the data contained herein. 27 TOWN 11 NORTH RANGE 10 EAST COLUMBIA COUNTY, WISCONSIN Created by The Columbia County Land Information Office -GIS Section. JPB. March 2004. Replaced 200**5** -SEE SECTION 5-140 1.25ac 145.A 5.00ac CS 1887 563.90 139.A 141.01 35.00ac 145.02 35.01ac CS 3987 145.01 Lot 1 CS 2088 35.53ac CS 3988 Lot 2 47.19ac CS 3988 Lot 1 142 143 35.00ac 41.47ac CS 2183 145.03 35.00ac CS 3988 Lot 3 CS 2170 145.04 35.00ac CS 3988 Lot 4 σ SECTION SECTION 148.02 SEE 11.77ac ш Lot 2 CS 2321 ш 153.01 35.00ac CS 2191 152.A 167 149 56.03ac 19.30ac 40.00ac CS 2919 Lot 1 CS 1407 148.01 35.00ac Lot 1 CS 2321 MI 8451 156.A 0.96ac 151.A 155 Lot 2 CS 1407 40.00ac 4.00ac 154 S 3999 33.98ac 155.A 0.57ac 156 /56.02 33.15ac 27.94ac 150 CS 1298 40.00ac 151 154.A 14.70ac 10.00ac S 3972 DRAKE ROAD -SEE SECTION 17-