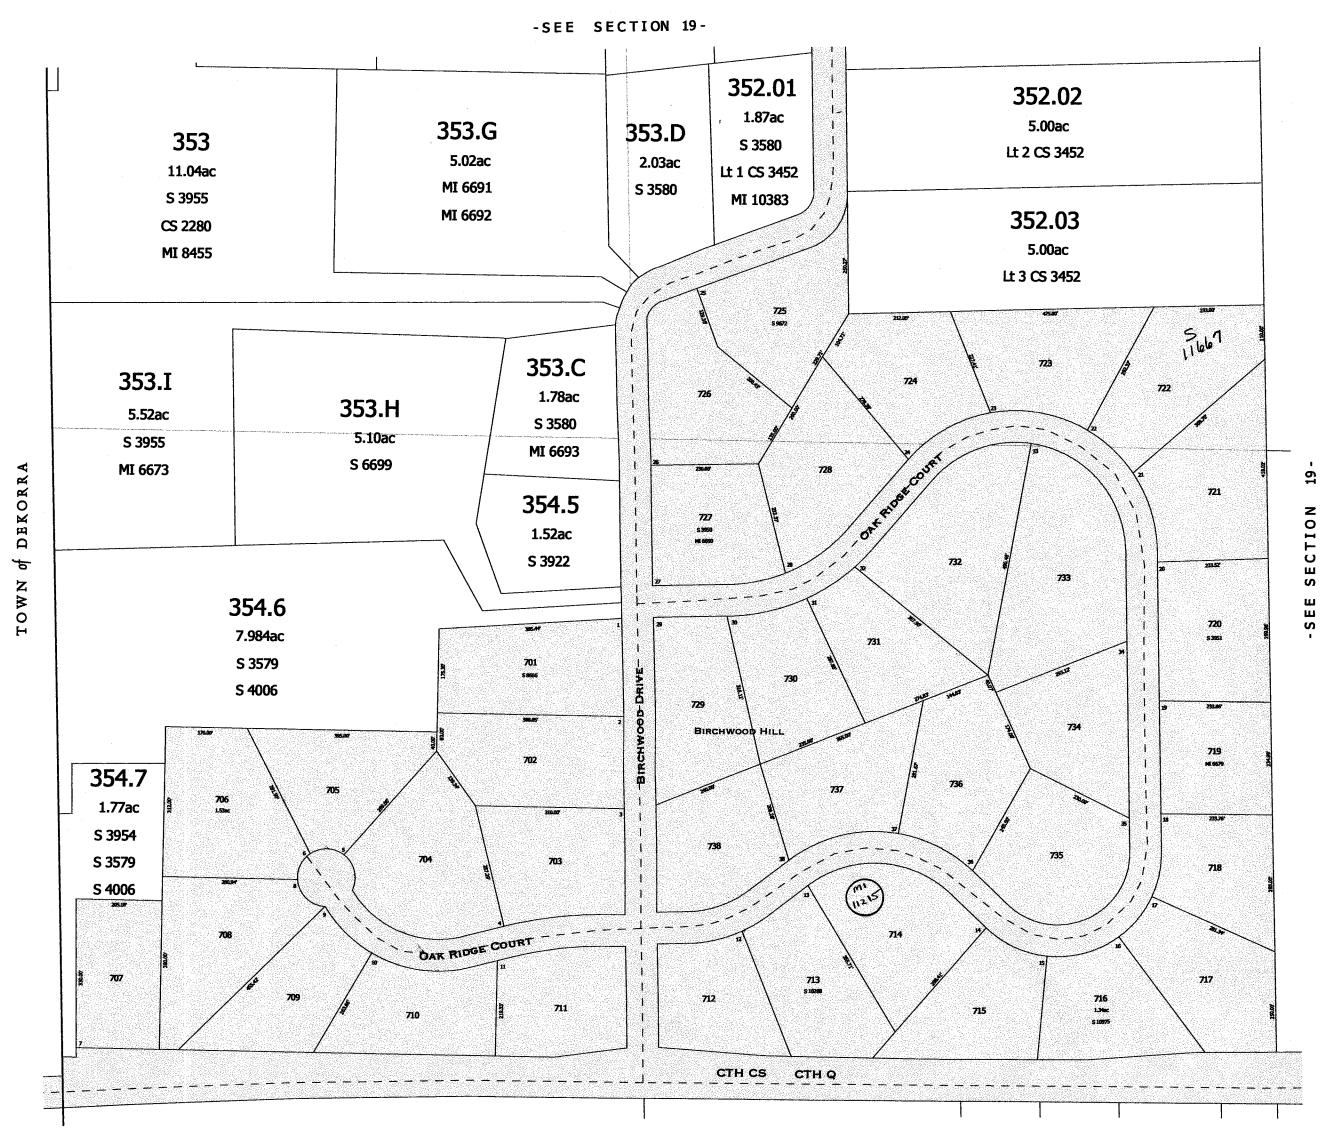

DEKORRA

ф

-SEE SECTION 19-

3930 Incorrect Pre-Liminary B. Hills

3492 Birchwood

Hills

3923 CS# 207 NWY4 Replaced SEC.19 T.IIN. R.IOE. 2003 5.24-11-9 DERORE 352.B 353.B 352.B1 F. GEDKO 1+2 352.02 349 3955 353.G 4+3 35203 Riggie Romens 40.00 351 350 3.9.5.4 maxid R/W 547-19 40.00 17 57.8 **40.00** Row 517-119 40.00 362 363 364 357 358 DIANE C. MARK TOMLINSON ET AL STATE OF WIS. TOMLINSON (CONS. COMM.) 1.00A DIANE C. TOMLINSON DANIEL J. STENCEL 18.00 19.65 40.00 367 366 365 360 361 359 40.00 20.00 20.00 20.00 20.00 36.82 PROPERTY OF TAX LISTING DEPARTMENT

SEC.19 T.IIN. R.IOE.

Replaced 2°05

-SEE SECTION 19-

Birchwood Hill S 3492

SEC. 20 T.IIN. R.IOE.

-SEE SECTION 17-

Replaced

-SEE SECTION 29-