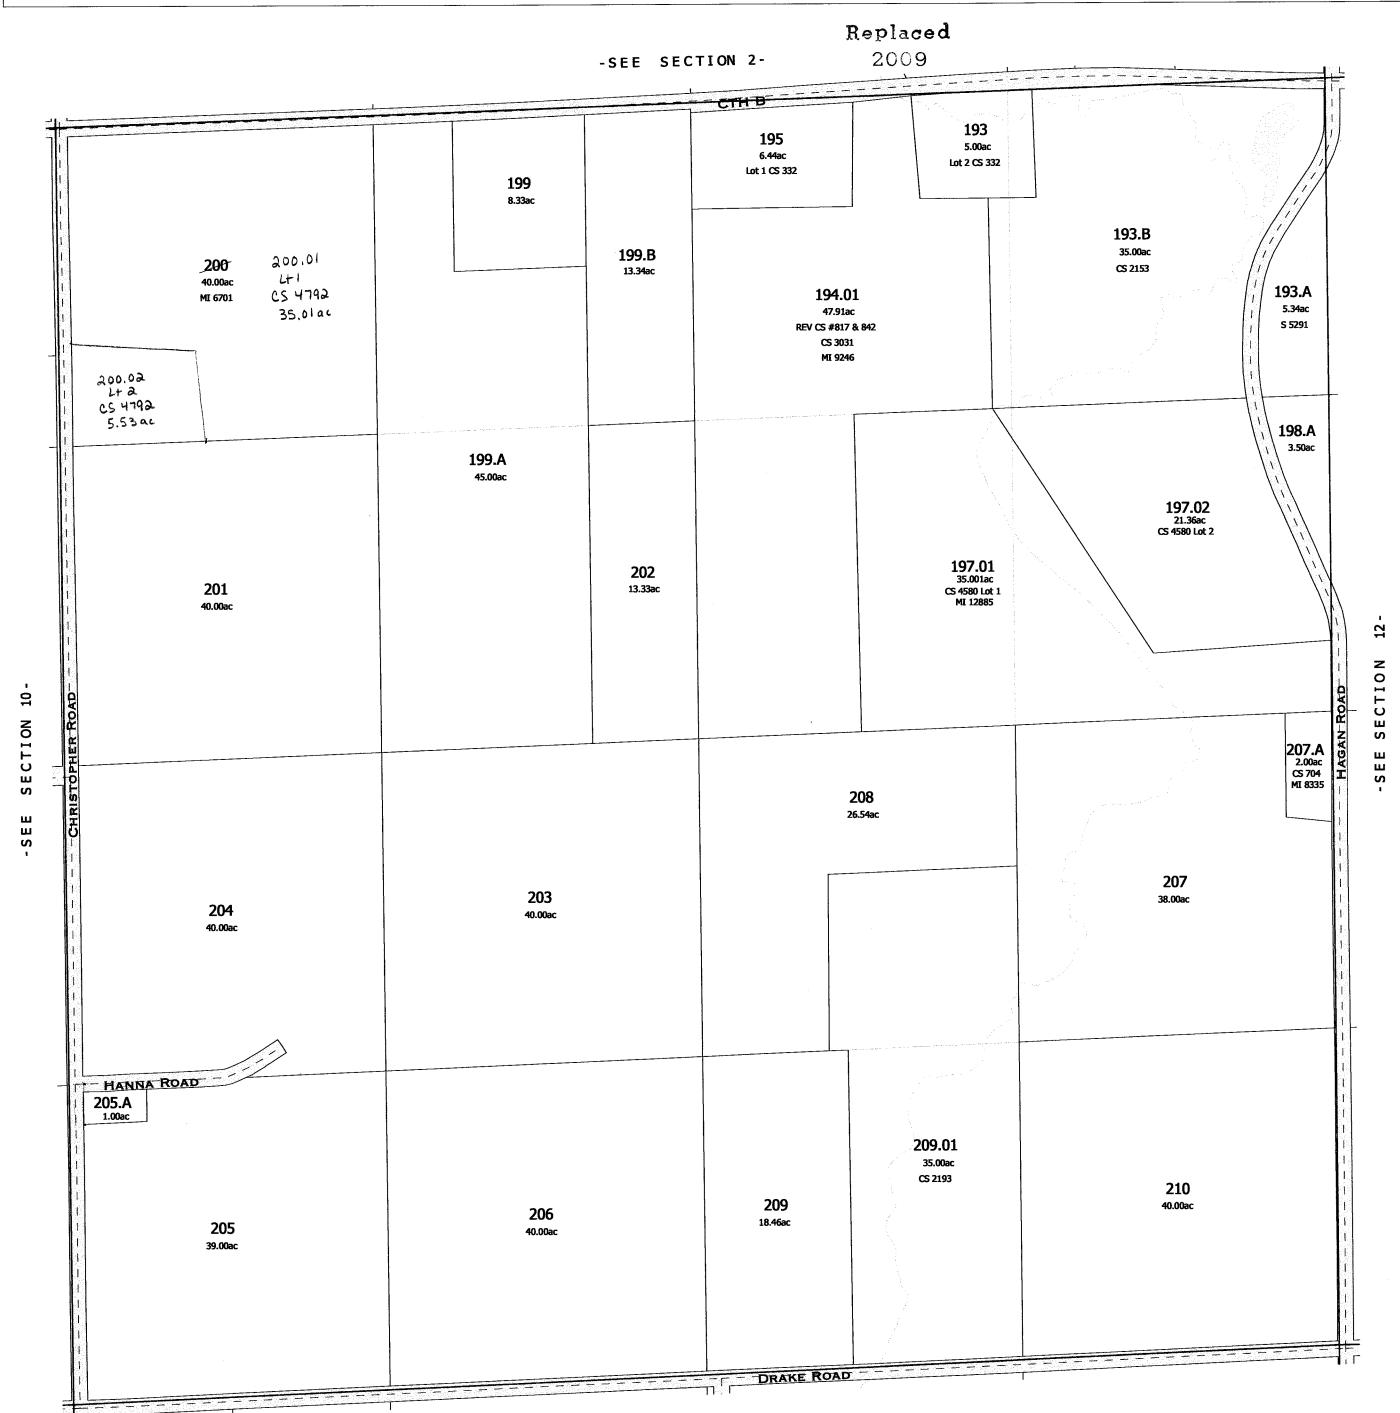

One Inch Equals Four Hundred Feet TAX PARCEL MAP TOWN of LOWVILLE NOTE: This map was prepared for assessment use in accordance with the Wis. St. Stat. Chap. 70.09. All information contained herein is advisory only. Map accuracy is limited to the quality of data obtained from other Public Records. This map is not intended to be a substitute for an actual field survey. Public Land Survey Base is derived from U.S.G.S Topographic maps unless otherwise noted. Other sources of the Land Base may be actual survey data. Base map data is from the April 1995 County Digital Orthophotos and/or U.S.G.S. 1:24,000 scale Topographic series. The user is responsible for the improper use of the data contained herein. TOWN 11 NORTH RANGE 10 EAST COLUMBIA COUNTY, WISCONSIN Created by The Columbia County Land Information Office -GIS Section. JPB. May 2003. Replaced 2007 -SEE SECTION 2-**193** 195 5.00ac 6.44ac Lot 2 CS 332 Lot 1 CS 332 199 8.33ac 193.B 35.00ac 199.B 200 CS 2153 13.34ac 40.00ac 193.A 194.01 MI 6701 5.34ac 47.91ac S 5291 REV CS #817 & 842 CS 3031 MI 9246 198.A 3.50ac 199.A 45.00ac 197.02 21,36ac CS458042 <del>198</del> <del>197</del> 202 \_26,06ae 201 13.33ac 197.01 40.00ac 35,001 ac CS 4580 Lt 1 SECTION 10 207.A 2.00ac CS 704 208 MI 8335 26.54ac 207 203 38.00ac 204 40.00ac 40.00ac - HANNA ROAD - 205.A 1.00ac 209.01 35.00ac CS 2193 210 209 40.00ac 206 18.46ac 205 40.00ac 39.00ac DRAKE ROAD