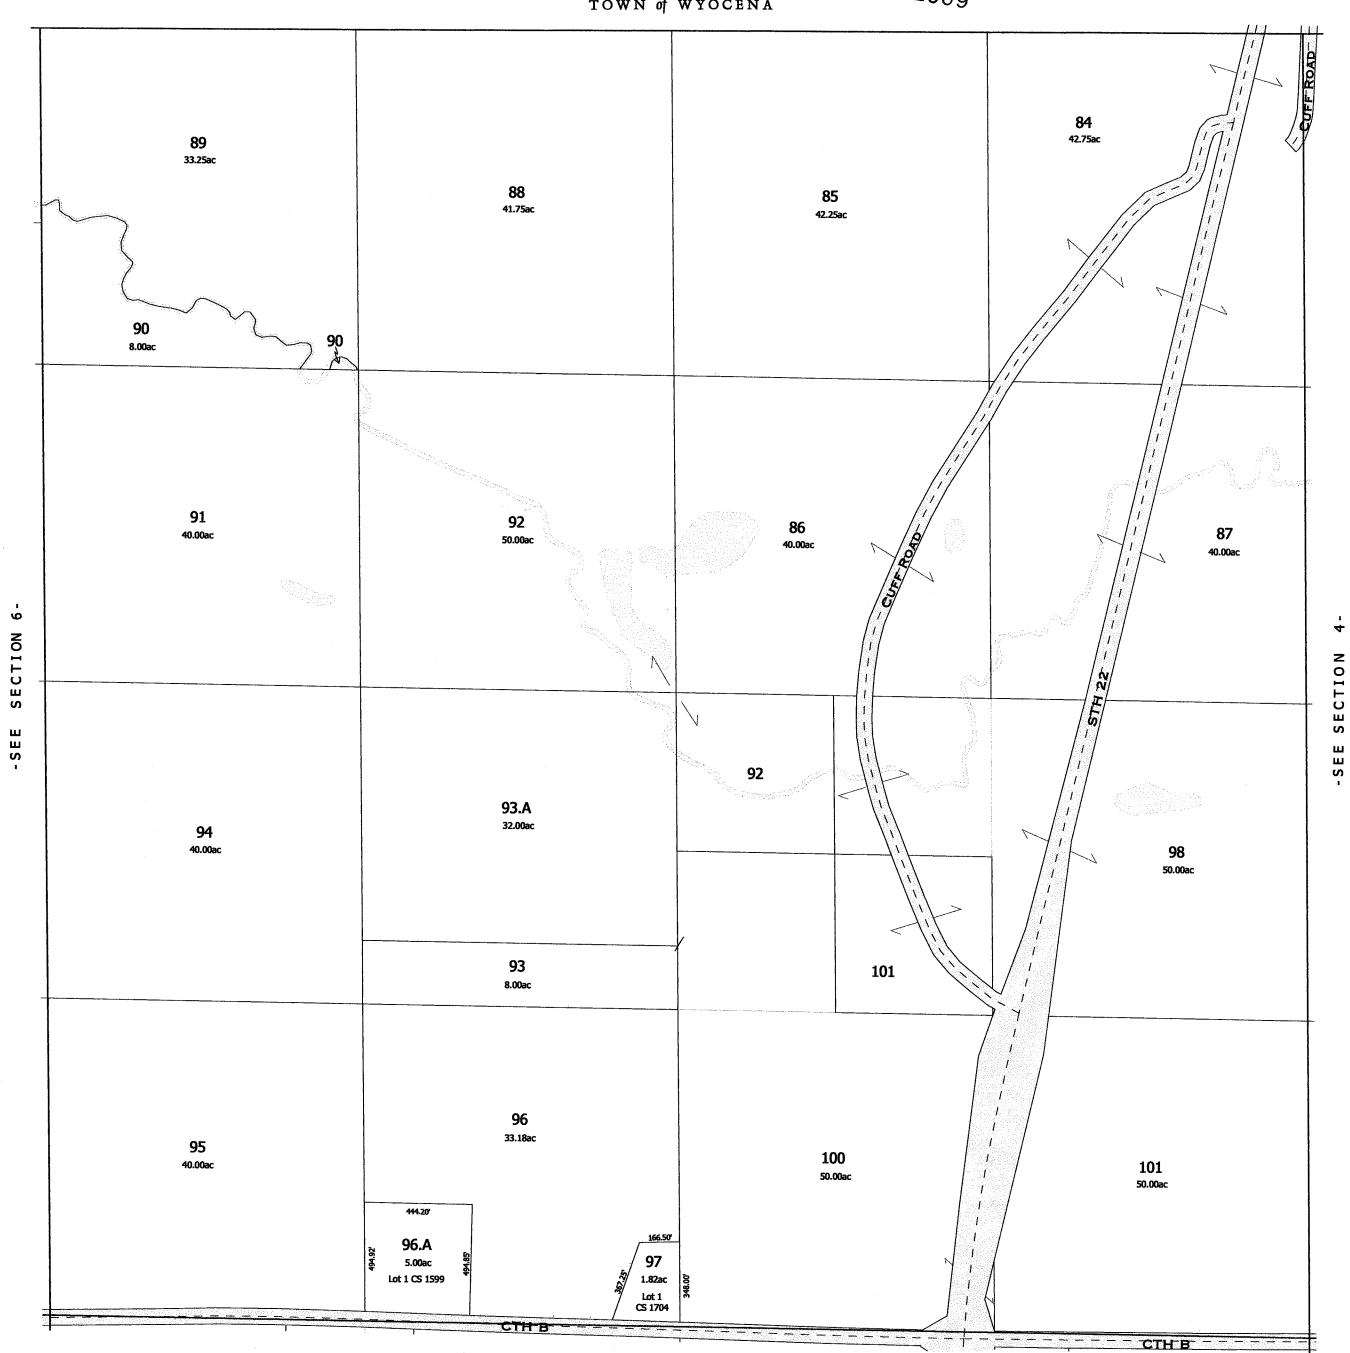

# TOWN of LOWVILLE

TOWN 11 NORTH RANGE 10 EAST COLUMBIA COUNTY, WISCONSIN

Replaced 2007 TOWN of WYOCENA 65 71 70 35.40ac 42.68ac 41.92ac 67 31.12ac 65.A 5.00ac Lot 1 CS 1881 1325.08 69.A 2.00ac 73 20.00ac 69.02 72 68 40.94ac 40.00ac Lot 1 CS 2762 74 20.00ac 5 SECTION SECTION 1323.79 SEE 81 80 75.A **75** 79 76 20.00ac 20.00ac 40.00ac 20.00ac 20.00ac 40.00ac 83 82 40.00ac 77 40.00ac 78.A 78 40.00ac 20.00ac 20.00ac