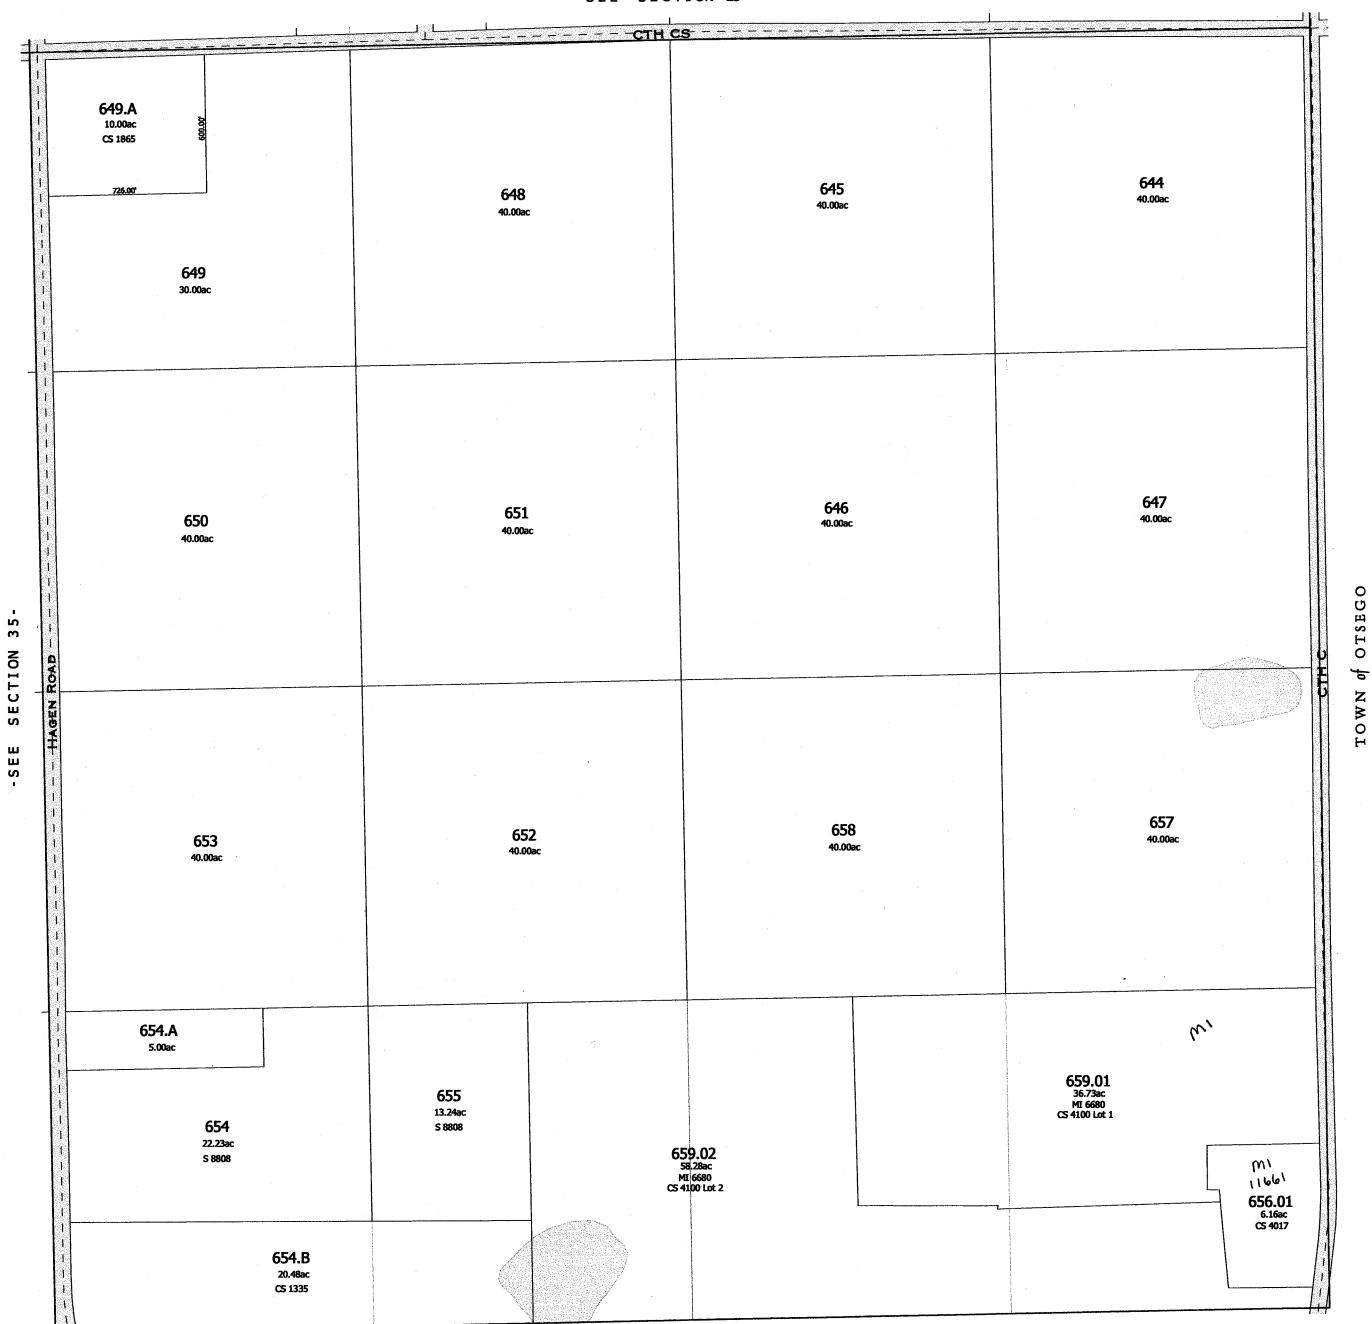

Coexided by The Columbia County Land Information Office-GIS Section. JPB. May 2003.

Replaced

2004 -SEE SECTION 25-649.A 10.00ac CS 1865 644 645 648 40.00ac 40.00ac 40.00ac 649 30.00ac 647 646 651 650 40.00ac 40.00ac 40.00ac OTSEGO 3 SECTION ф TOWN SEE 657 658 652 653 40.00ac 40.00ac 40.00ac 40.00ac 654.A 5.00ac 656 12.42ac 655 13.24ac MI 6680 654 S 8808 22.23ac S 8808 CS# 4017 656.01 654.B 20.48ac CS 1335 6.16