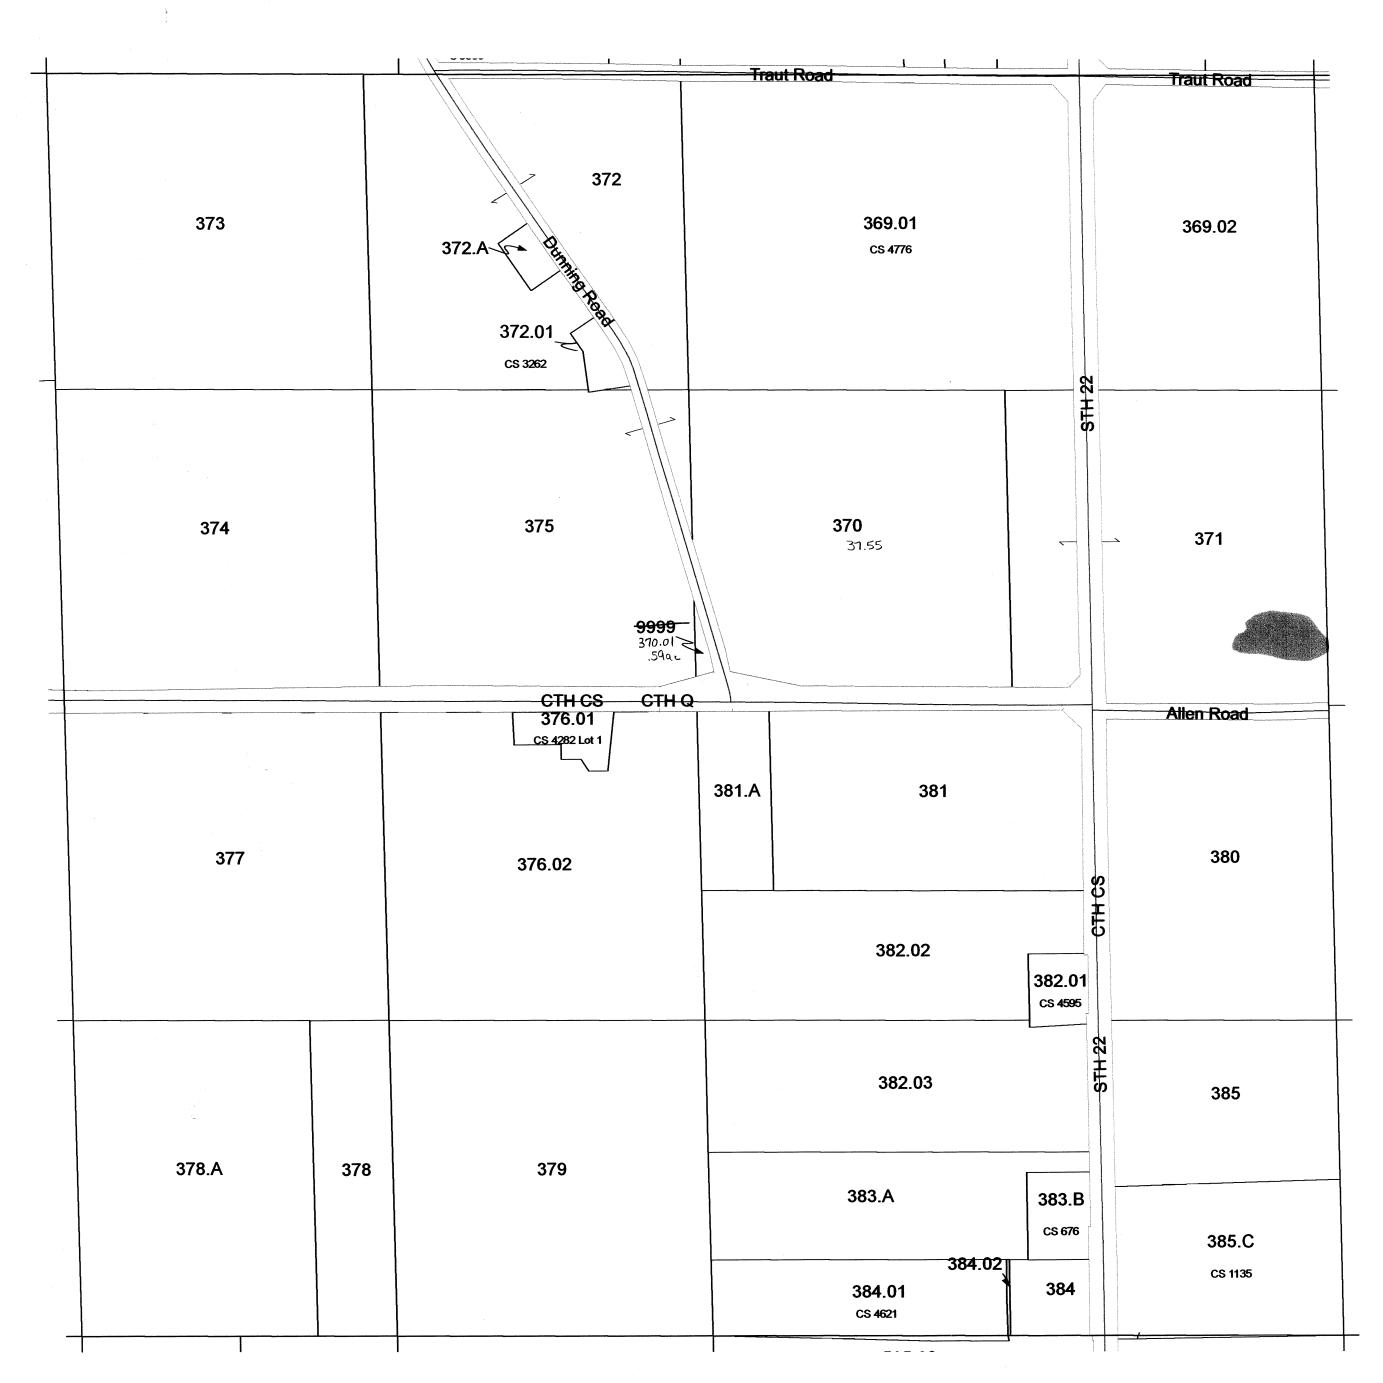

SEE SECTION 35 - TOWN OF WYOCENA

SEE SECTION 1 - TOWN OF LOWVILLE

SECTION 1 T11N R10E

1 inch = 200 feet 1:2,400

| 6  | 5  | 4  | 3  | 2  | ;  |
|----|----|----|----|----|----|
| 7  | 8  | 9  | 10 | 11 | 12 |
| 18 | 17 | 16 | 15 | 14 | 13 |
| 19 | 20 | 21 | 22 | 23 | 24 |
| 30 | 29 | 28 | 27 | 26 | 25 |
| 31 | 32 | 33 | 34 | 35 | 36 |