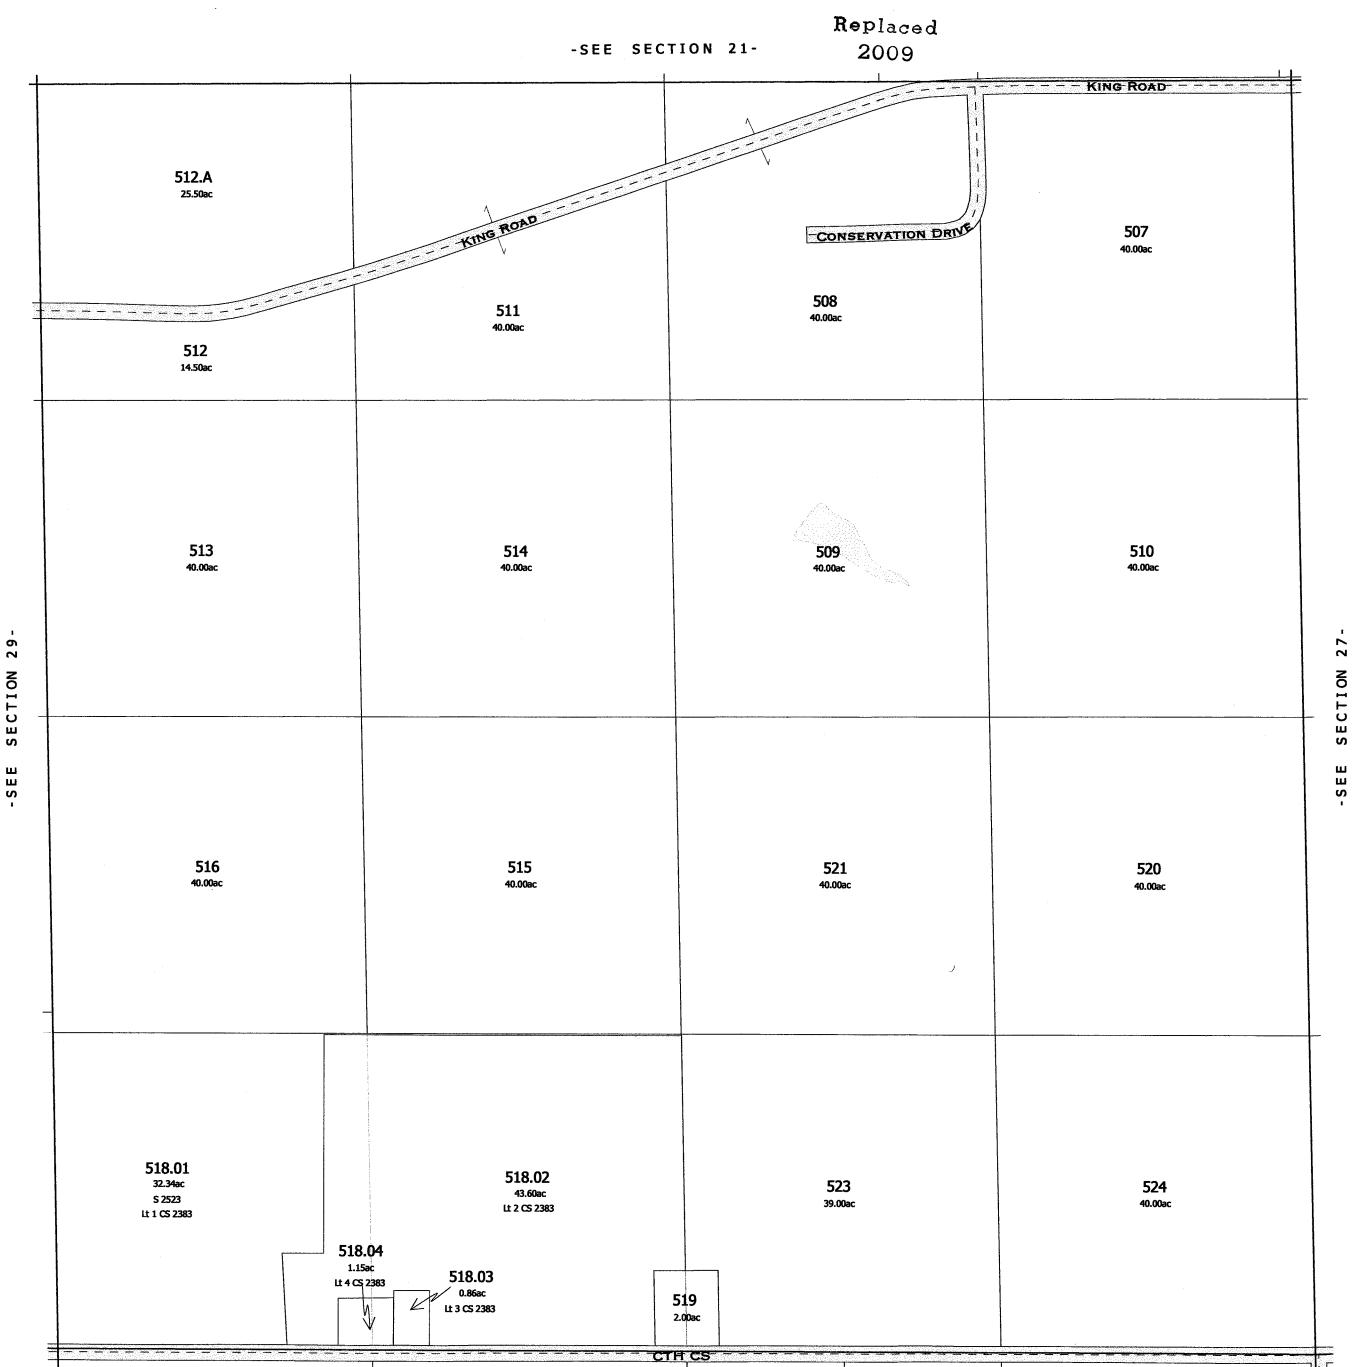

Created by The Columbia County Land Information Office -GIS Section. JPB. May 2003.

TAX PARCEL MAP

TOWN 11 NORTH RANGE 10 EAST COLUMBIA COUNTY, WISCONSIN

Replaced

-SEE SECTION 28-

2009

One Inch Equals Four Hundred Feet

MILES

TAX PARCEL MAP

TOWN of LOWVILLE

TOWN of LOWVILLE

TOWN OF LOWVILLE

Topographic maps unless otherwise noted. Other sources of the Land Stevery Basic is derived from U.S.G.S.
Topographic maps unless otherwise noted. Other sources of the Land Stevery Basic is derived from U.S.G.S.
Topographic maps unless otherwise noted. Other sources of the Land Stevery Basic is derived from U.S.G.S.
Topographic maps unless otherwise noted. Other sources of the Land Stevery Basic is derived from U.S.G.S.
Topographic maps unless otherwise noted. Other sources of the Land Stevery Basic is derived from U.S.G.S.
Topographic maps unless otherwise noted. Other sources of the data contained herein.

TOWN 11 NORTH RANGE 10 EAST
COLUMBIA COUNTY, WISCONSIN

TOWN 33 34 35 36

Replaced -SEE SECTION 29-2009 CITICS ----582 581 575 577 40.00ac 40.00ac 37.45ac 42.55ac S 1276 298.46 584.1 578.1 10.85ac 11.35ac 580.01 583 31.15ac 583.01 5.00ac 580 8.56ac CS 2272 34.50ac 561.01 584 578 1.44ac 29.15ac 29.15ac Lt 1 CS 3133 31. CTION SECTION LOVELAND ROAD S 590.A -SEE 7.765ac ш CS 1957 676.61 586 585 589 40.00ac 40.00ac 40.00ac 590 31.63ac 2008 591.02 31.20 ac **591** 38.73ac 587 40.00ac 588 **592** 40.00ac