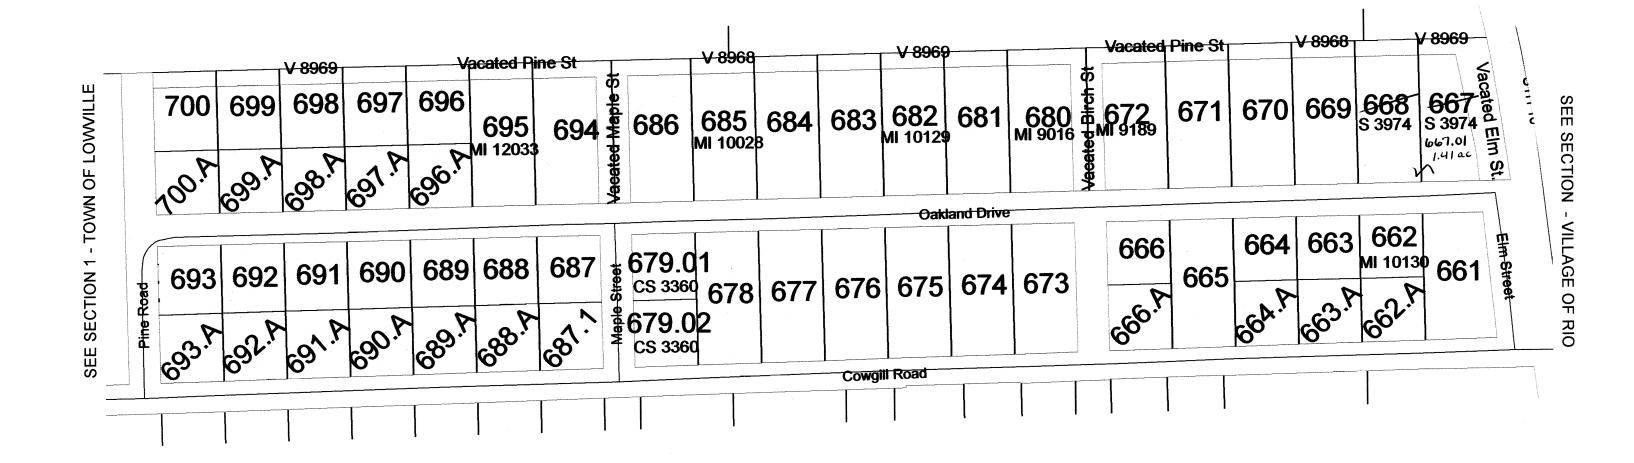

#### SCOTLAND VILLAGE SUBDIVISION

correction I deser - R186-607

```
Replaced
               VERNON
               GEORGE SCOTT
661 LOT 1
                                             2003
662 LOT 2 N/2 GEORGE SCOTT
663 LOT 3-NIL GEORGE SCOTT
664 LOT 4
               N 1/2 LOT 4 GEORGE SCOTT, Decrem + Mi malore
664A LOT 4
               S 1/2 LOT 4
                             ROBERT SKARE HAROLD UDELL
665 LOT 5
               S 1/2 LOT 5 GUSTAF EKBERG ALRACE
665A LOT 5
               N 1/2 LOT 5 GEORGE SCOTT, Vernon + m. malone.
N 1/2 LOT 6 GEORGE SCOTT, Vernon + m. malone.
666 LOT 6
666A LOT 6
               S 1/2 LOT 6 GILBERT HILLESTAD
667 LOT 7
               GEORGE SCOTT, when + m, malone
               GEORGE SCOTT, verson + m. molone
668 LOT 8
                        SCOTT, veinon + m, malone
               GEORGE
669 LOT 9
                        SCOTT, vernos + m. malone
670 LOT 10
               GEORGE
               GEORGE SCOTT, vernon + m. malone
671 LOT 11
               GEORGE SCOTT, vernont m. malone
672 LOT 12
663. A LOT 3 S'Z LOBETRIGGS FALL
662. A Lot 2 Sta JAMES HON, SR.
```

| 687 LOT !         | N 1/2 LOT 1   | HOWARD BENTZ GLEN SIMERSON    |
|-------------------|---------------|-------------------------------|
| 687.1 LOT 1       | S 1/2 LOT 1   | EUGENE DECOT                  |
| 688 LOT 2         | N 1/2 LOT 2   | HENRY BENNETT                 |
| 688.A LOT 2       | S 1/2 LOT 2   | MARLYNN SCOTT ELLA MONNISTEIN |
| 689 LOT 3         | N 1/2 LOT 3   | GEORGE SCOTT DAMI NELSON -    |
| 689A LOT 3        | S 1/2 LOT 3   | HARLAN SUGDEN; AYA            |
| 690 LOT 4         | N 1/2 LOT 4   | GEORGE SCOTI MINNE VANCES     |
| 690A LOT 4        | S 1/2 LOT 4   | DONALD WALL                   |
| 691 LOT 5         | N 1/2 LOT 5   | GEORGE SCOTT BENDRIOGSTARLES  |
| 691A LOT 5        | S 1/2 LOT 5   | ALMA JACOBSON DENON'S JOHNSON |
| 692 LOT 6         | N 1/2 LOT 6   | VERNON SCOTT MARGERY GUST     |
| 692A LOT 6        | S 1/2 LOT 6   | WILLIAM OSTERHOLIDON ANDERS   |
| 693 LOT 7         | N 1/2 LOT 7   | GEORGE SCOTTTERRY ROWS        |
| 693A LOT 7        | S 1/2 LOT 7   | GORDON HAWKOSTER TO GO SON    |
| 694 LOT 8         |               | T verson + m. malone          |
| 695 LOT 9         |               | Thermon +m. malone            |
| 696%LOT 10        | GEORGE SCOT   | T vernon 4m. malone           |
| 697 WELOT ++ -    | GEORGE SCOT   | I vernon + mi malone          |
| 698 LOT 12        |               | T welling & m. malone         |
| 699 N\$LOT 13     |               | T record tom, making          |
| 700N LOT 14       |               | T verner & m. malone          |
| 696.A-212 20110   | remon scott   |                               |
| 6 97,A 21/2 212+1 | Ella Fadness  |                               |
| 698.A 51/2 L. 12  | · Paul Beaken |                               |
| (6                | Cada + Ven    |                               |

O 100 SCALE

PROPERTY OF TAX LISTING DEPARTMENT

6 99.A-51 L. 13 - GERALD F. HERMANN

700.1 - 812 2 14 . Rich Kleist

Replaced 2004

-SEE SECTION 1-

Scotland Village | S 2814

replaced 2004

-SEE SECTION 1-

Scotland Village S 2814

ကွင် cotland Village

SECTION

SEC.3 T.IIN. R.IOE. Replaced

One Inch Equals Four Hundred Feet

MILES

0 1/16 1/8 1/4