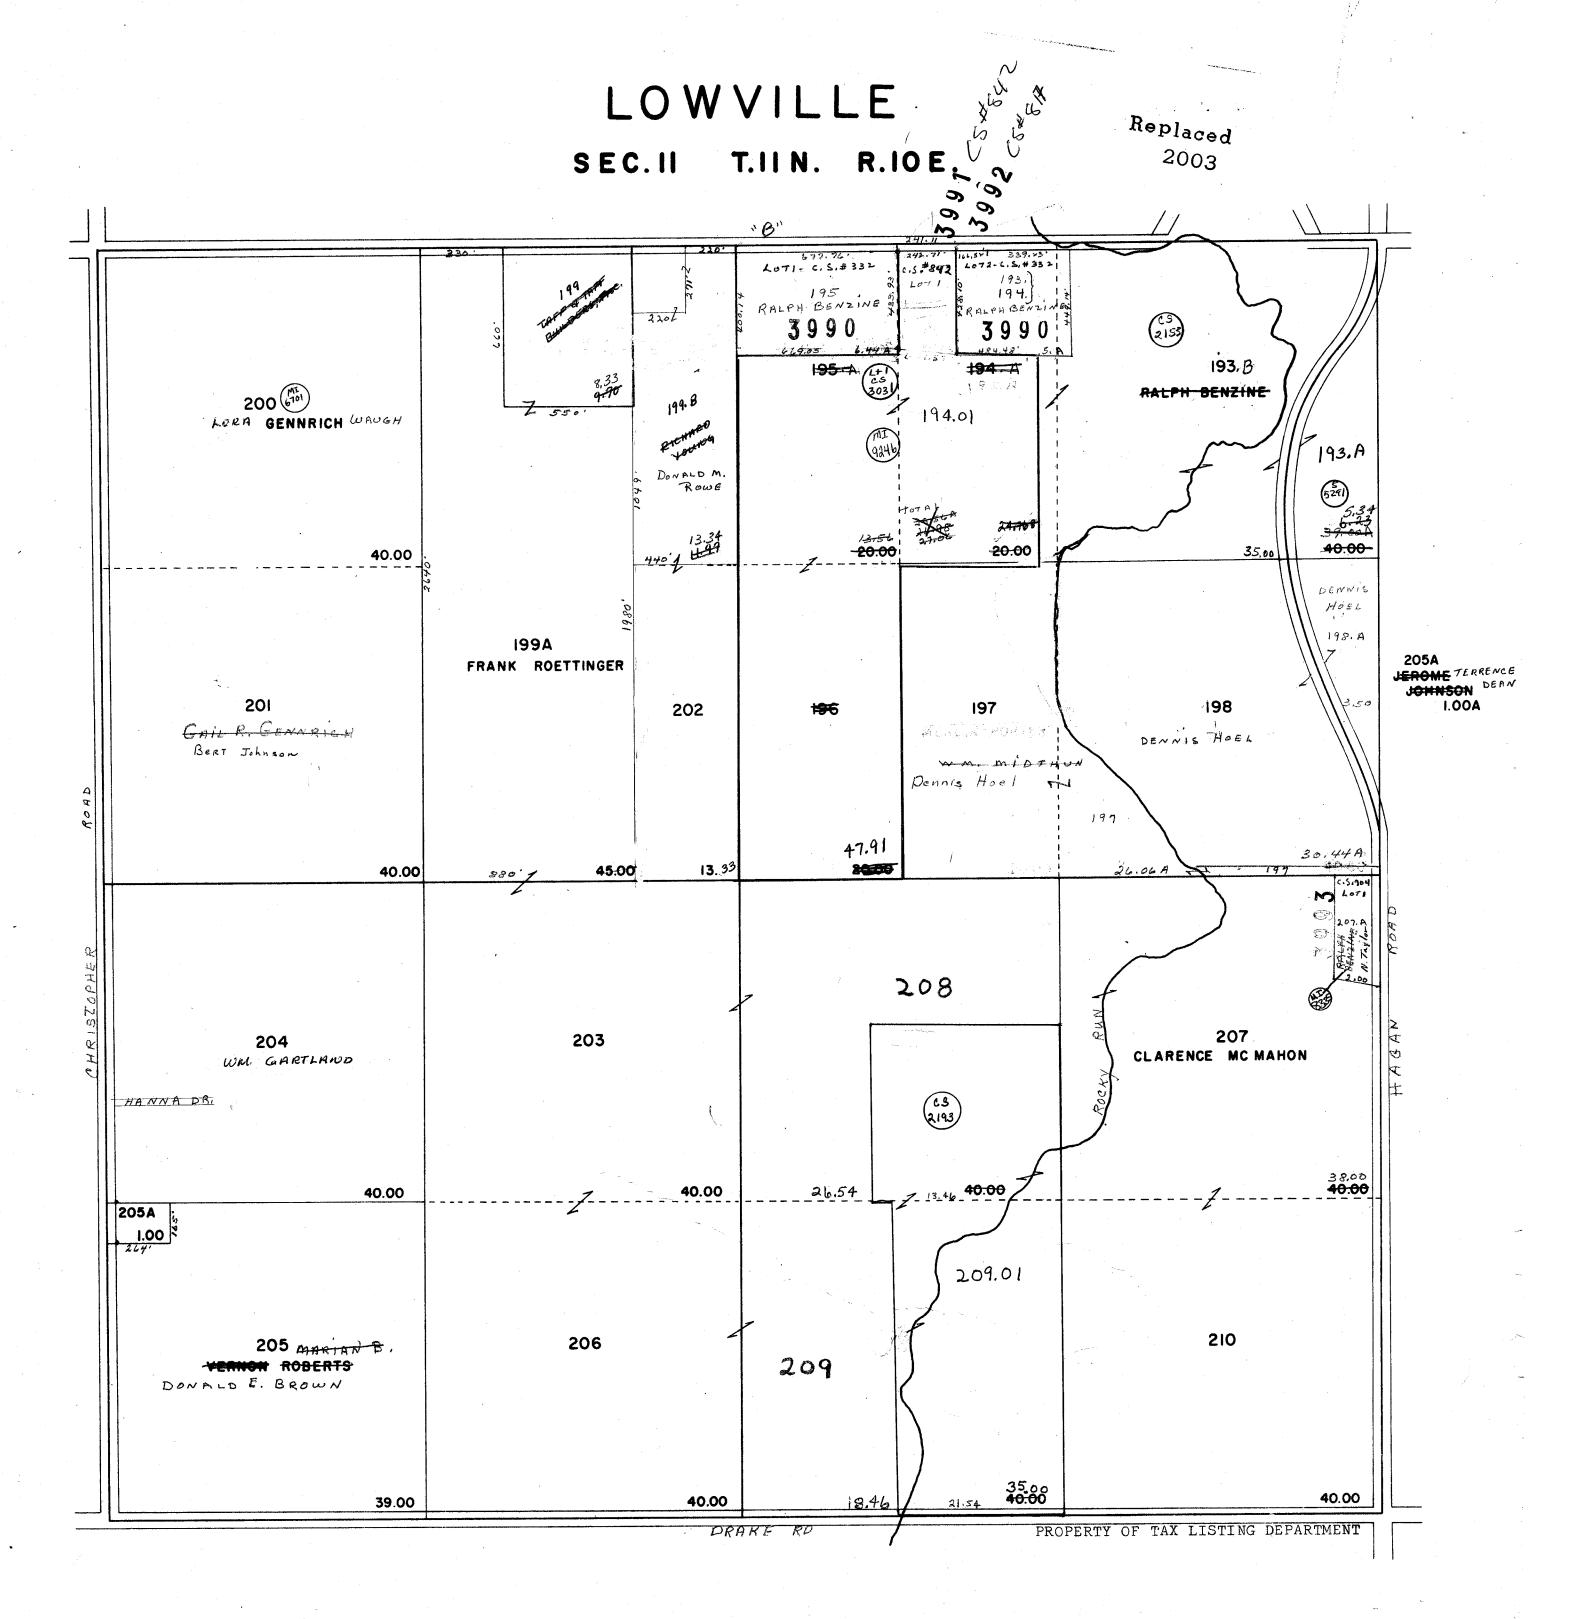

One Inch Equals Four Hundred Feet TAX PARCEL MAP TOWN of LOWVILLE NOTE: This map was prepared for assessment use in accordance with the Wis. St. Stat. Chap. 70.09. All information contained herein is advisory only. Map accuracy is limited to the quality of data obtained from other Public Records. This map is not intended to be a substitute for an actual field survey. Public Land Survey Base is derived from U.S.G.S Topographic maps unless otherwise noted. Other sources of the Land Base may be actual survey data. Base map data is from the April 1995 County Digital Orthophotos and/or U.S.G.S. 1:24,000 scale Topographic series. The user is responsible for the improper use of the data contained herein. TOWN 11 NORTH RANGE 10 EAST COLUMBIA COUNTY, WISCONSIN Created by The Columbia County Land Information Office -GIS Section. JPB. May 2003. Replaced 2007 -SEE SECTION 2-**193** 195 5.00ac 6.44ac Lot 2 CS 332 Lot 1 CS 332 199 8.33ac 193.B 35.00ac 199.B 200 CS 2153 13.34ac 40.00ac 193.A 194.01 MI 6701 5.34ac 47.91ac S 5291 REV CS #817 & 842 CS 3031 MI 9246 198.A 3.50ac 199.A 45.00ac 197.02 21,36ac CS458042 <del>198</del> <del>197</del> 202 \_26,06ae 201 13.33ac 197.01 40.00ac 35,001 ac CS 4580 Lt 1 SECTION 10 207.A 2.00ac CS 704 208 MI 8335 26.54ac 207 203 38.00ac 204 40.00ac 40.00ac - HANNA ROAD - 205.A 1.00ac 209.01 35.00ac CS 2193 210 209 40.00ac 206 18.46ac 205 40.00ac 39.00ac DRAKE ROAD