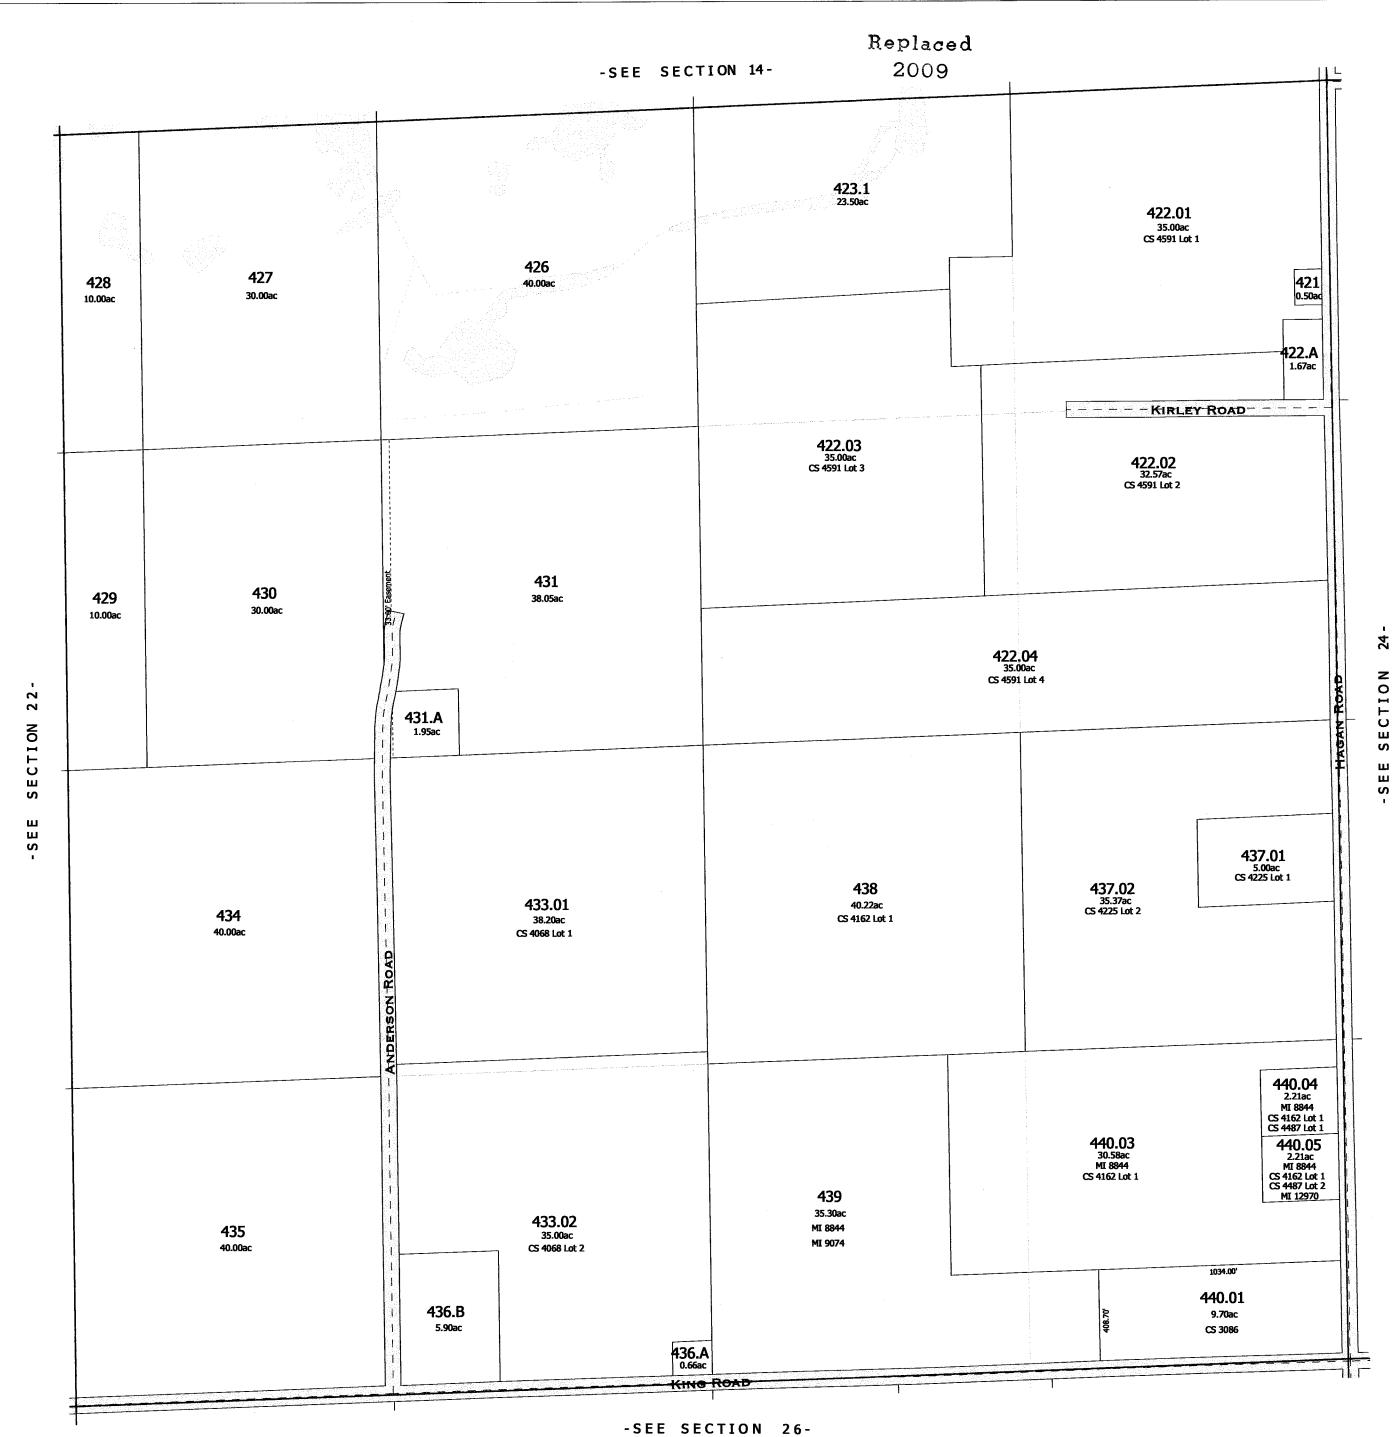

-SEE SECTION 14-

SECTION

One Inch Equals Four Hundred Feet

MILES

0 1/16 1/8 1/8 1/4

FEET

0 400 800 1200 1600

NOTE: This map was prepared for assessment use in accordance with the Wis. St. Stat. Chap. 70.09. All information contained herein is advisory only. Map accuracy is limited to the quality of data obtained from other Public Records. This map is not intended to be a substitute for an actual field survey. Public Land Survey Base is derived from U.S.G.S

Topographic maps unless otherwise noted. Other sources of the Land Base may be actual survey data. Base map data is from the April 1995 County Digital Orthophotos and/or U.S.G.S. 1:24,000 scale Topographic series. The user is responsible for the improper use of the data contained herein.

Created by The Columbia County Land Information Office -GIS Section. JPB. May 2003.

TAX PARCEL MAP