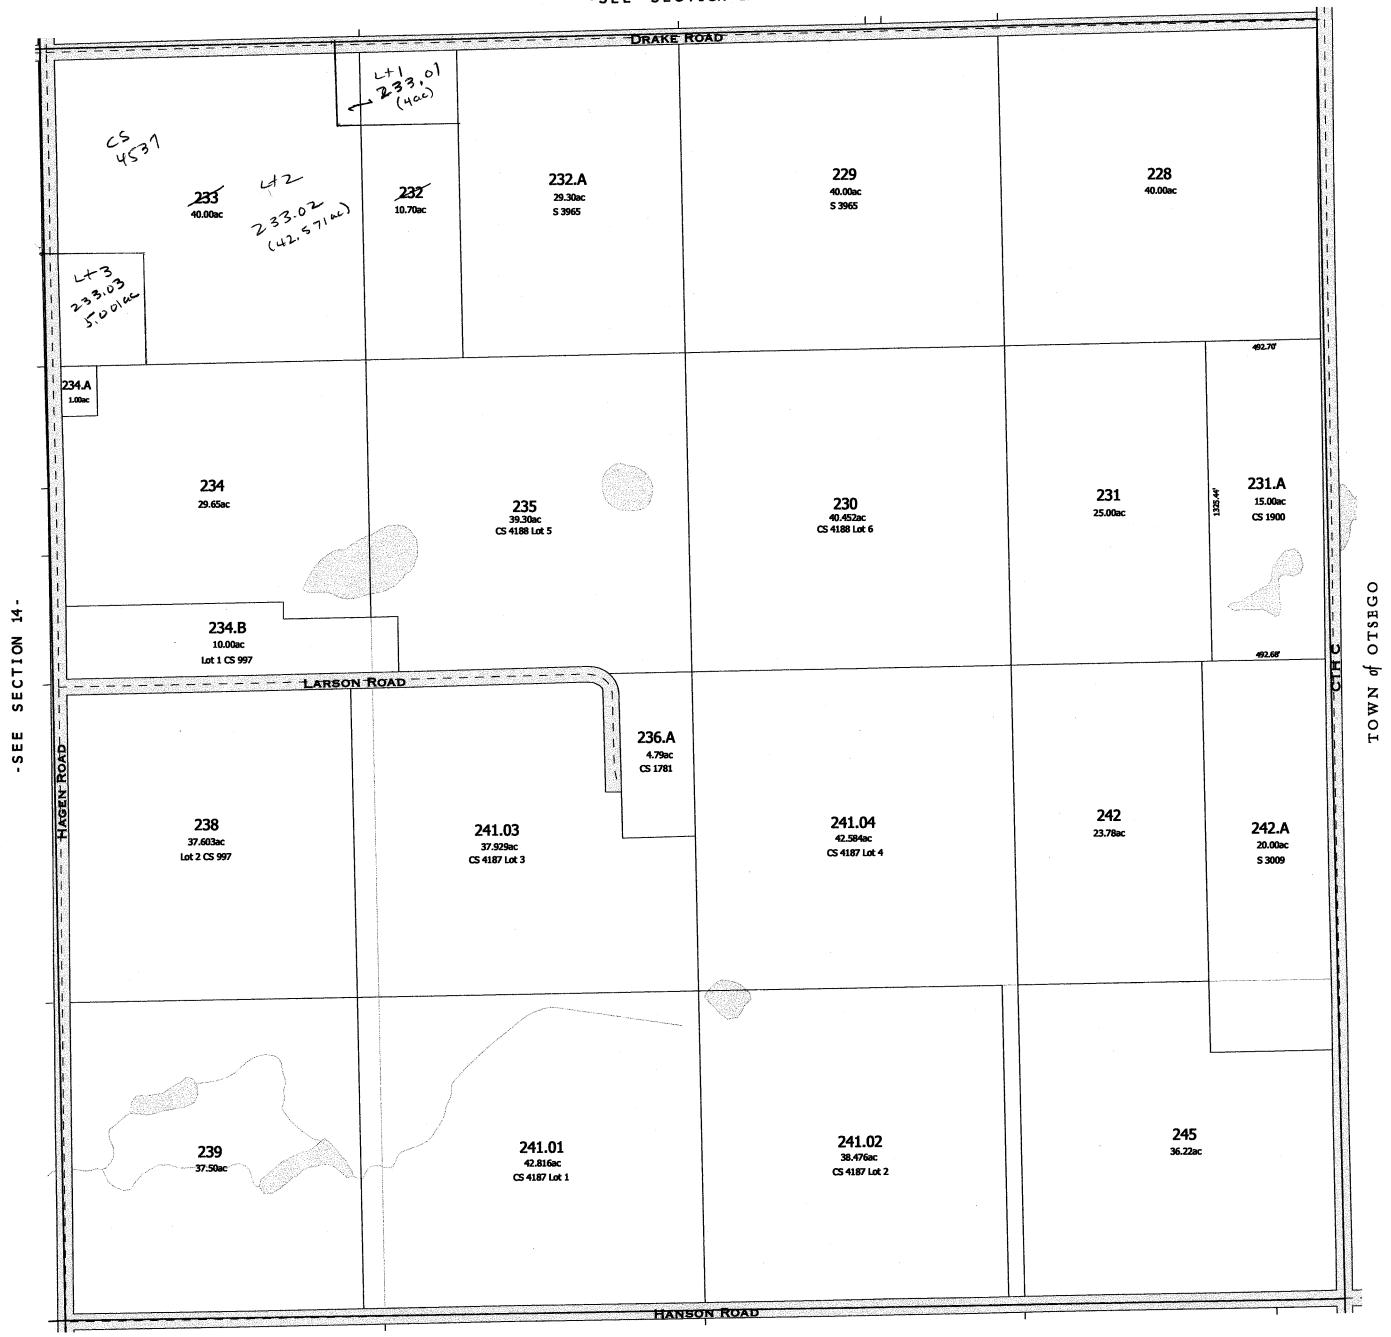

-SEE SECTION 14-

SECTION

One Inch Equals Four Hundred Feet

MILES

0 1/16 1/8 1/8 1/4

FEET

0 400 800 1200 1600

NOTE: This map was prepared for assessment use in accordance with the Wis. St. Stat. Chap. 70.09. All information contained herein is advisory only. Map accuracy is limited to the quality of data obtained from other Public Records. This map is not intended to be a substitute for an actual field survey. Public Land Survey Base is derived from U.S.G.S