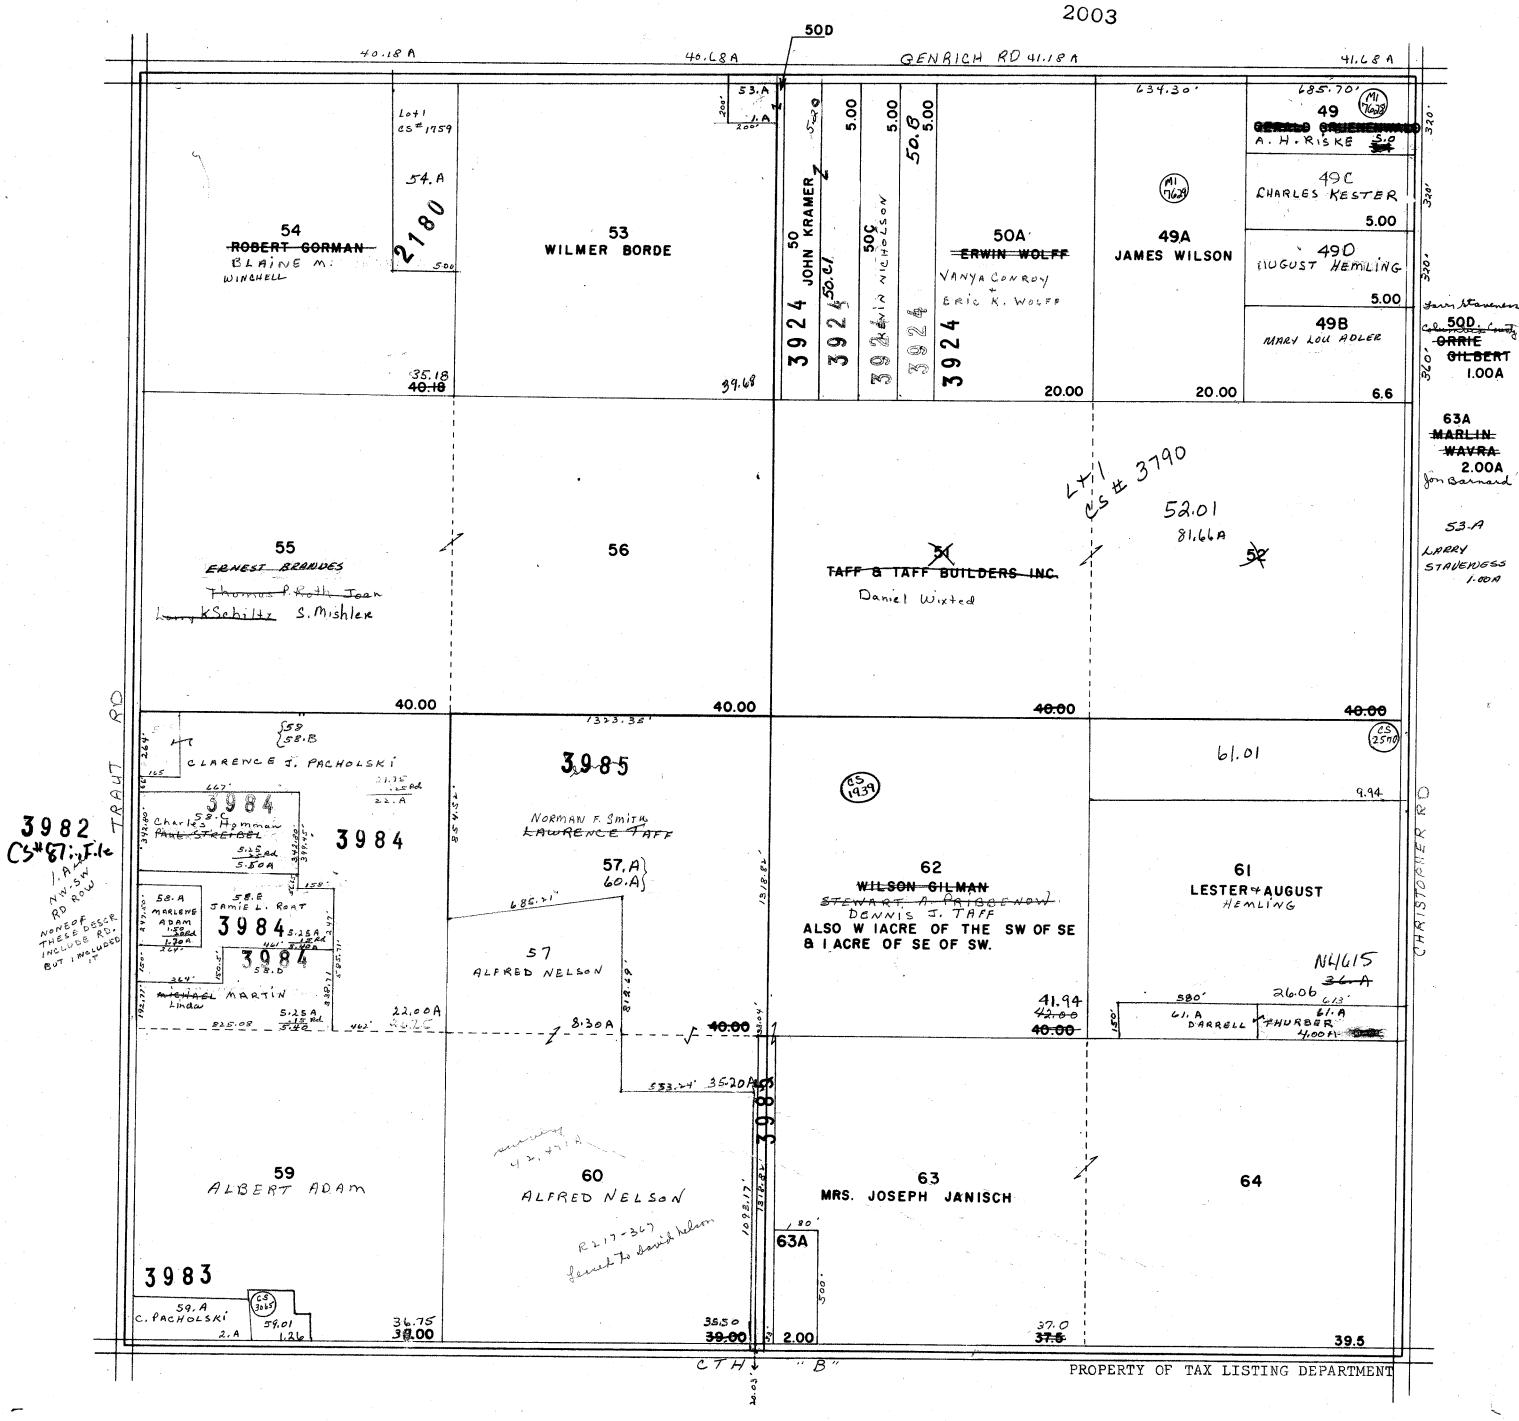

# TOWN of LOWVILLE

TOWN 11 NORTH RANGE 10 EAST COLUMBIA COUNTY, WISCONSIN

Replaced 2007 TOWN of WYOCENA 65 71 70 35.40ac 42.68ac 41.92ac 67 31.12ac 65.A 5.00ac Lot 1 CS 1881 1325.08 69.A 2.00ac 73 20.00ac 69.02 72 68 40.94ac 40.00ac Lot 1 CS 2762 74 20.00ac 5 SECTION SECTION 1323.79 SEE 81 80 75.A **75** 79 76 20.00ac 20.00ac 40.00ac 20.00ac 20.00ac 40.00ac 83 82 40.00ac 77 40.00ac 78.A 78 40.00ac 20.00ac 20.00ac