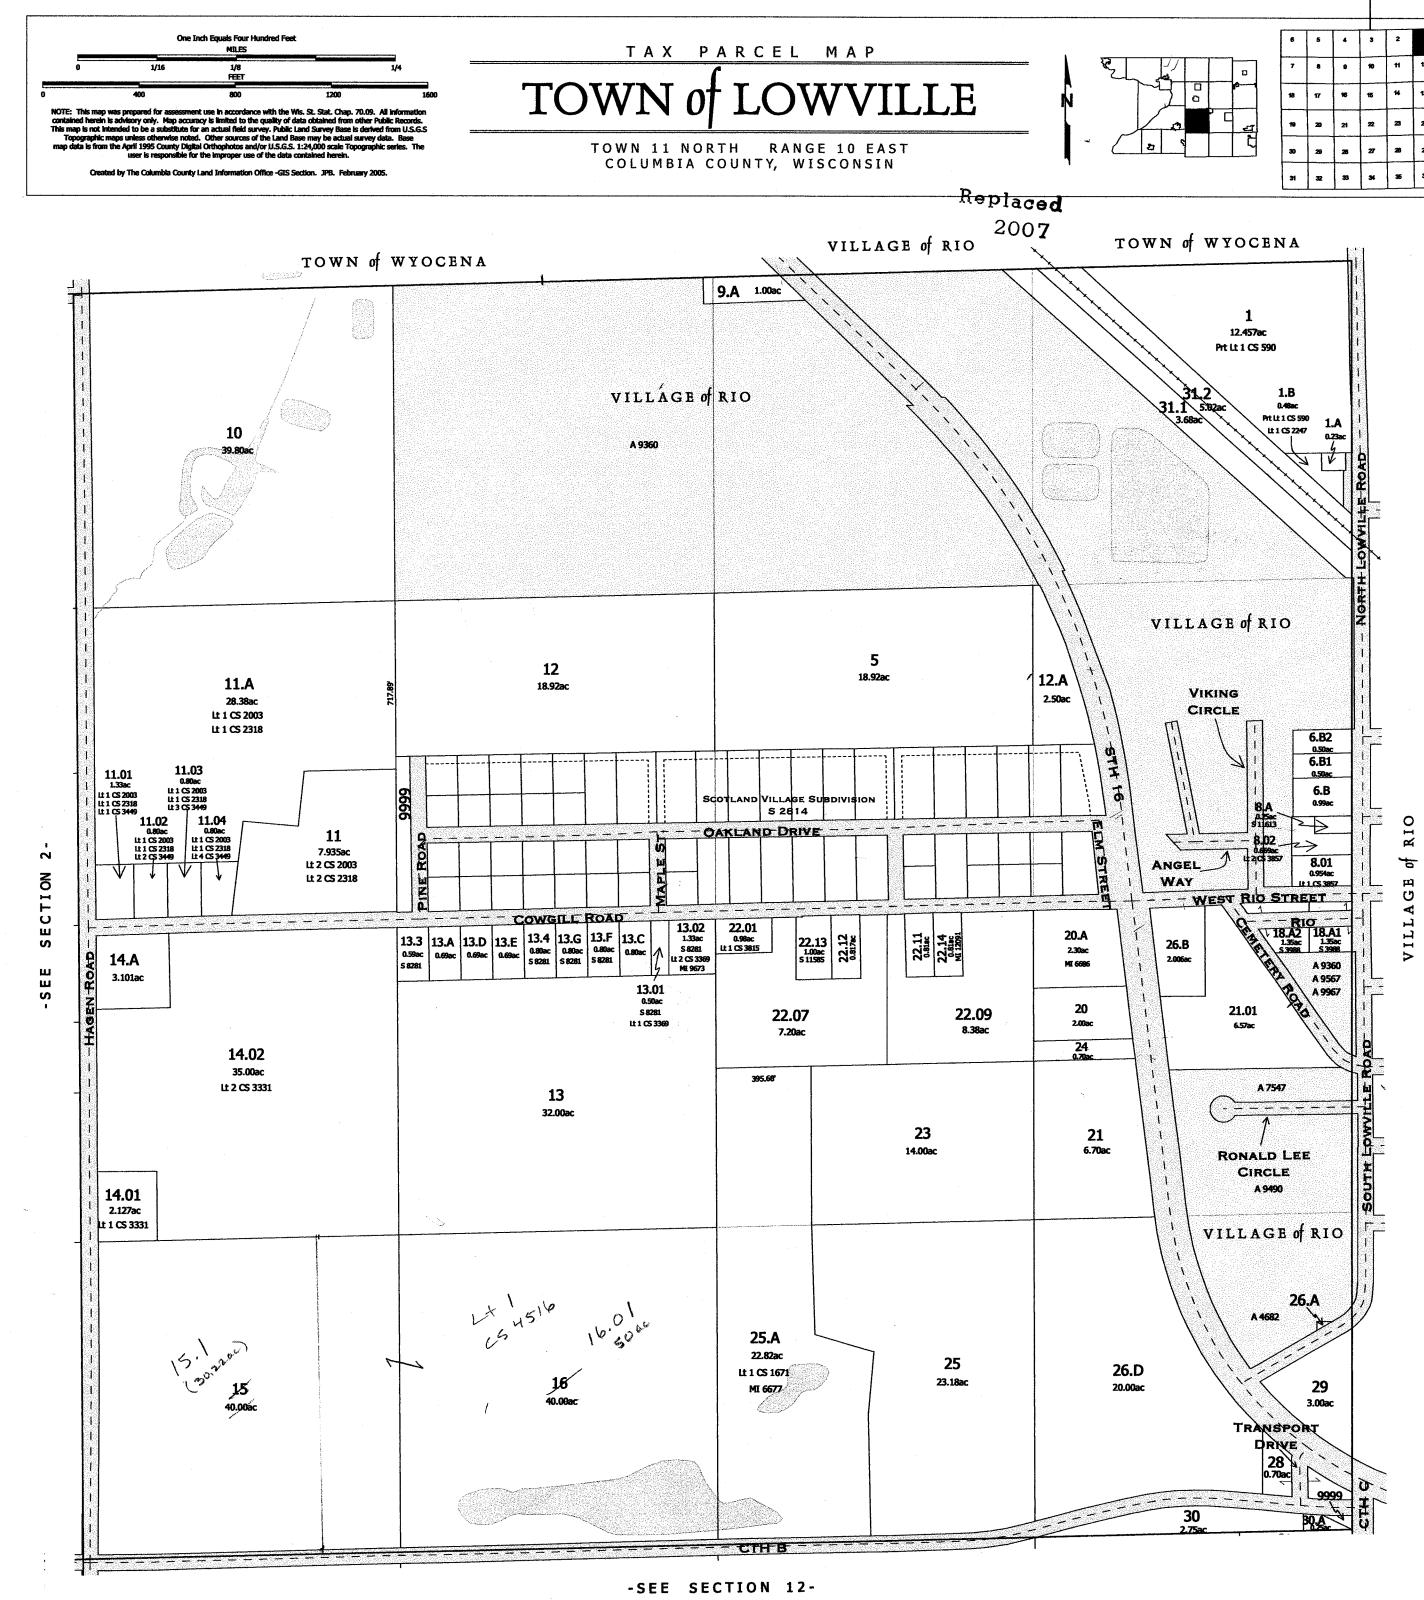

2^05 TOWN of WYOCENA VILLAGE of RIO TOWN of WYOCENA 9.A 1.00ac 12.457ac Prt Lt 1 CS 590 1.B VILLAGE of RIO Prt Lt 1 CS 590 Lt 1 CS2247 0.23ac 10 A 9360 VILLAGE of RIO 5 12 18.92ac 12.A 11.A 18.92ac VIKING 2.50ac 28.38ac CIRCLE Lt 1 CS 2003 Lt 1 CS 2318 6.B2 0.50ac 6.B1 0.50ac STH 16 11.03 0.80ac tr 1 CS 2003 tr 1 CS 2318 tr 3 CS 3449 11.04 0.80ac tr 1 CS 2003 tr 1 CS 2318 tr 4 CS 3449 11.01 1.33ac ii: 1 CS 2003 ii: 1 CS 2318 ii: 1 CS 3449 6.B S 2814 11.02 0.80ac 111 CS 2003 111 CS 2318 112 CS 3449 EWSTE 11 7.935ac 7 ANGEL Lt 2 CS 2003 WAY SECTION Lt 2 CS 2318 - WEST RIO STREET COWGILL ROAD 22.01 0.98ac tt 1 CS 3815 13.02 1.33ac 5 8281 11 2 CS 3369 MI 9673 13.B 0.59ac 0.69ac 0.69ac 0.69ac 0.69ac 0.80ac 0.80ac 0.80ac 0.80ac 0.80ac 58281 58281 58281 20.A 22.13 26.B 2.30ac 0.59ac S 8281 14.A MI 6686 A 9360 ~22.14 Ш A 9567 3.101ac 13.01 0.50ac \$ 8281 22.11 22.12 20 21.01 0.81ac 22.09 22.07 0.817ac 2.00ac Lt 1 CS 3369 7.20ac 24 0.70ac 14.02 35.00ac 395.68 A 7547 Lt 2 CS 3331 13 32.00ac 23 21 14.00ac 6.70ac RONALD LEE CIRCLE A 9490 14.01 2.127ac Lt 1 CS 3331 VILLAGE of RIO A 4682 25.A 22.82ac 25 26.D Lt 1 CS 1671 23.18ac 16 MI 6677 15 40.00ac TRANSPORT 30

One Inch Equals Four Hundred Feet TAX PARCEL MAP 1/8 FEET TOWN of LOWV NOTE: This map was prepared for assessment use in accordance with the Wis. St. Stat. Chap. 70.09. All information contained herein is advisory only. Map accuracy is limited to the quality of data obtained from other Public Records. This map is not intended to be a substitute for an actual field survey. Public Land Survey Base is derived from U.S.G.S. Topographic maps unless otherwise noted. Other sources of the Land Base may be actual survey data. Base map data is from the April 1995 County Digital Orthophotos and/or U.S.G.S. 1:24,000 scale Topographic series. The user is responsible for the improper use of the data contained herein. TOWN 11 NORTH RANGE 10 EAST COLUMBIA COUNTY, WISCONSIN Created by The Columbia County Land Information Office -GIS Section. JPB. February 2007. Replaced 2009 TOWN of WYOCENA VILLAGE of RIO TOWN of WYOCENA 9.A 1.00ac 1 12.457ac Prt Lt 1 CS 590 1.B 0.48ac Prt Lt 1 CS 590 Lt 1 CS 2247 VILLAGE of RIO 0.23ac 10 A 9360 39.80ac VILLAGE of RIO 11.06 27.705 ac 5 12 18.92ac 12.A 11.A 18.92ac VIKING 2.50ac 28.38ac CIRCLE Lt 1 CS 2003 Lt 1 CS 2318 6.B2 0.50ac 6.B1 STH 16 11.03 0.80ac It 1 CS 2003 It 1 CS 2318 It 3 CS 3449 0.50ac 11.01 1.33ac 1t 1 CS 2003 1t 1 CS 2318 1t 1 CS 3449 6.B AND VILLAGE SUBDIVISION S 2814 ELM STREET OAKLAND DRIVE 11 2-7.935ac 8.01 0.954ac 11 1 CS 3857 ф ANGEL Lt 2 CS 2003 AGE WAY SECTION Lt 2 CS 2318 WEST RIO STREET COWGILL ROAD 13.02 1.33ac \$ 8281 22.01 0.98ac ut 1 CS 3815 13.3 | 13.A | 13.D | 13.E | 13.4 | 13.G | 13.F | 0.69ac | 58281 | 58281 | 13.C | 0.80ac 22.11 0.81ac 22.14 0.81ac MI 12091 20.A 26.B 2.30ac 14.A MI 6686 A 9360 A 9567 3.101ac 13.01 0.50ac A 9967 20 21.01 22.09 22.07 2.00ac 7.20ac 24 0.70ac 14.02 35.00ac 395.68 A 7547 Lt 2 CS 3331 13 32.00ac 23 21 14.00ac 6.70ac RONALD LEE 14.01 2.127ac Lt 1 CS 3331 VILLAGE of RIO A 4682 25.A 22.82ac 25 26.D Lt 1 CS 1671 513089 23.18ac 16.01 50.00ac CS 4516 29 20.00ac MI 6677 15.1 30.22ac TRANSPORT 28 0.70ac 30

-SEE SECTION 12-

- SEE NEXT PAGE FOR DETAILED MAP OF SUBDIVISION -

NOTE: This map was prepared for assessment use in accordance with the Wis. St. Stat. Chap. 70.09. All information contained herein is advisory only. Map accuracy is limited to the quality of data obtained from other Public Records. This map is not intended to be a substitute for an actual field survey. Public Land Survey Base is derived from U.S.G.S Topographic maps unless otherwise noted. Other sources of the Land Base may be actual survey data. Base map data is from the April 1995 County Digital Orthophotos and/or U.S.G.S. 1:24,000 scale Topographic series. The user is responsible for the improper use of the data contained herein.