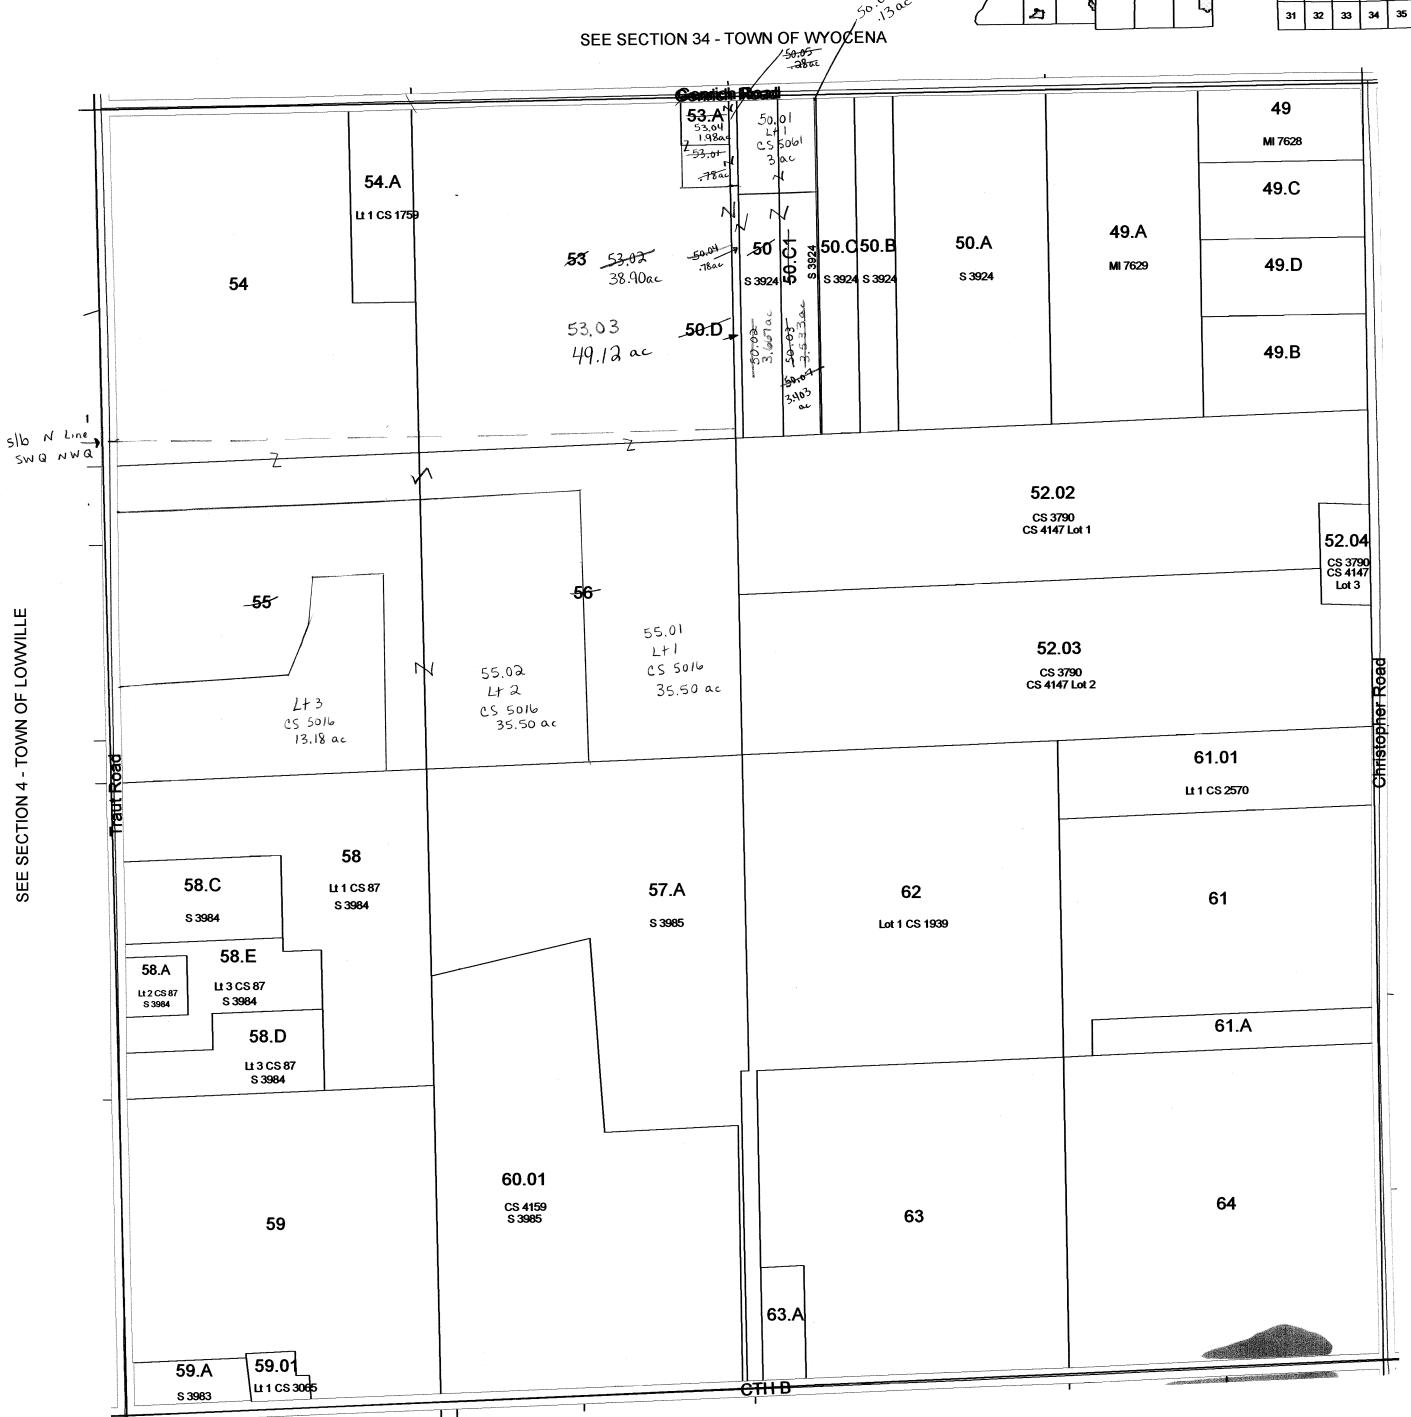

CTION 32 - TOWN OF WYOCENA



SEE SECTION 6 - TOWN OF LOWVILLE

SEE SECTION 4 - TOWN OF LOWVILLE

### **SECTION 4 T11N R10E**

1 inch = 400 feet 1:4,800



| 6  | 5  |    | 3  | 2  | 17 |  |
|----|----|----|----|----|----|--|
| 7  | 8  | 9  | 10 | 11 | 12 |  |
| 18 | 17 | 16 | 15 | 14 | 13 |  |
| 19 | 20 | 21 | 22 | 23 | 24 |  |
| 30 | 29 | 28 | 27 | 26 | 25 |  |
| 31 | 32 | 33 | 34 | 35 | 36 |  |

SEE SECTION 33 - TOWN OF WYOCENA



SEE SECTION 5 - TOWN OF LOWVILLE

SEE SECTION 3 - TOWN OF LOWVILLE

# TOWN OF LOWVILLE SECTION 3 T11N R10E

1 inch = 400 feet 1:4,800



| 6  | 5  | 4  |    | 2  | 1  |
|----|----|----|----|----|----|
| 7  | 8  | 9  | 10 | 11 | 12 |
| 18 | 17 | 16 | 15 | 14 | 13 |
| 19 | 20 | 21 | 22 | 23 | 24 |
| 30 | 29 | 28 | 27 | 26 | 25 |
| 31 | 32 | 33 | 34 | 35 | 36 |



SEE SECTION 2 - TOWN OF LOWVILLE

## TOWN OF LOWVILLE SECTION 2 T11N R10E

1 inch = 400 feet 1:4,800



|   | 6  | 5  | 4  | 3  |    | 17 |
|---|----|----|----|----|----|----|
|   | 7  | 8  | 9  | 10 | 11 | 12 |
| I | 18 | 17 | 16 | 15 | 14 | 13 |
|   | 19 | 20 | 21 | 22 | 23 | 24 |
|   | 30 | 29 | 28 | 27 | 26 | 25 |
|   | 31 | 32 | 33 | 34 | 35 | 36 |

SEE SECTION 35 - TOWN OF WYOCENA



SEE SECTION 1 - TOWN OF LOWVILLE

SECTION 1 T11N R10E

1 inch = 200 feet 1:2,400



| 6  | 5  | 4  | 3  | 2  | ;  |
|----|----|----|----|----|----|
| 7  | 8  | 9  | 10 | 11 | 12 |
| 18 | 17 | 16 | 15 | 14 | 13 |
| 19 | 20 | 21 | 22 | 23 | 24 |
| 30 | 29 | 28 | 27 | 26 | 25 |
| 31 | 32 | 33 | 34 | 35 | 36 |

SEE SECTION 1 - TOWN OF LOWVILLE





| 6  | 5  | 4  | 3  | 2  | 1  |