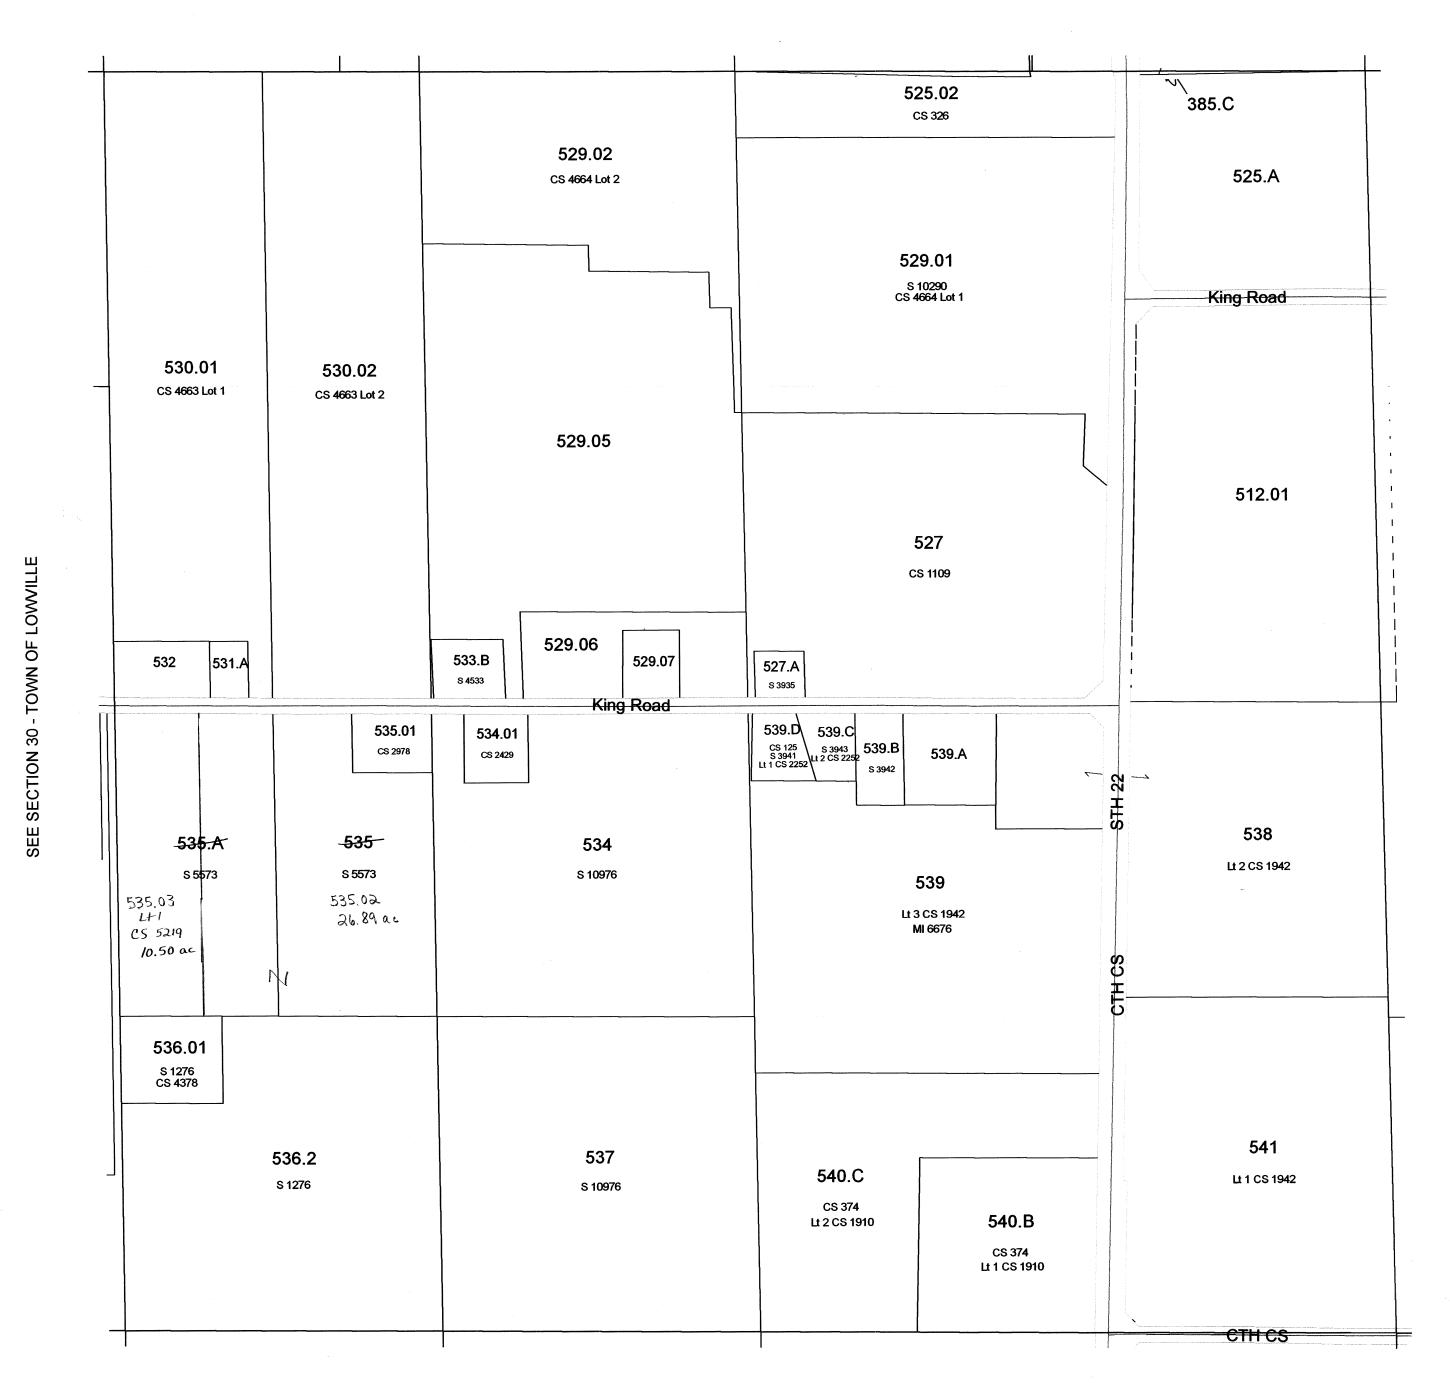

35

Replaced -SEE SECTION 20-2009 525.02 9.613ac CS 326 385.C 529.02 23.90ac 142 525.A CS 4664 22.50ac 529.01 -526.1 41.38ac \$ 10290 --- King Road 529.03 16.175ac 525.1 10.14ac 530.01 36.616ac 530.02 39.707ac L+1 42 CS 4663 CS 4663 1437.64 2008 529.05 LtI CS 4941 45.26 ac 529.04 36.565ac 528.1 34.46ac **527** 40.00ac CS 1109 2008 529.06 L+2 CS 4941 30-3008 530,07 L+3 533.A-05 4941 1.58ac 1162 a.c 2 8 533.B 1.78ac \$ 4533 532 531.A SECTION 2008 524.08 .057ac 527.A 1.00ac 8.3935 CTION 2.00ac 0.90ac – – – King Road – – ш 535.01 2.27ac CS 2978 539.D 1.65ac CS 125 S 3941 It 1 CS 2252 534.01 2.09ac CS 2429 539.C 1.61ac 5 3943 ur 2 CS 2252 S 539.B 1.82ac \$ 3942 Ш 539.A 3.535ac ш 333.00 Ш S S 535.A 535 538 534 20.00ac 35.61ac 17.73ac 37.91ac S 5573 S 5573 Lt 2 CS 1942 S 10976 539 36.71ac Lt 3 CS 1942 536.01 3.554ac \$ 1276 536.2 36.446ac \$ 1276 **541** 537 35.81ac 40.00ac 540.C Lt 1 CS 1942 S 10976 22.00ac CS 374 Lt 2 CS 1910 540.B 12.00ac CS 374 Lt 1 CS 1910