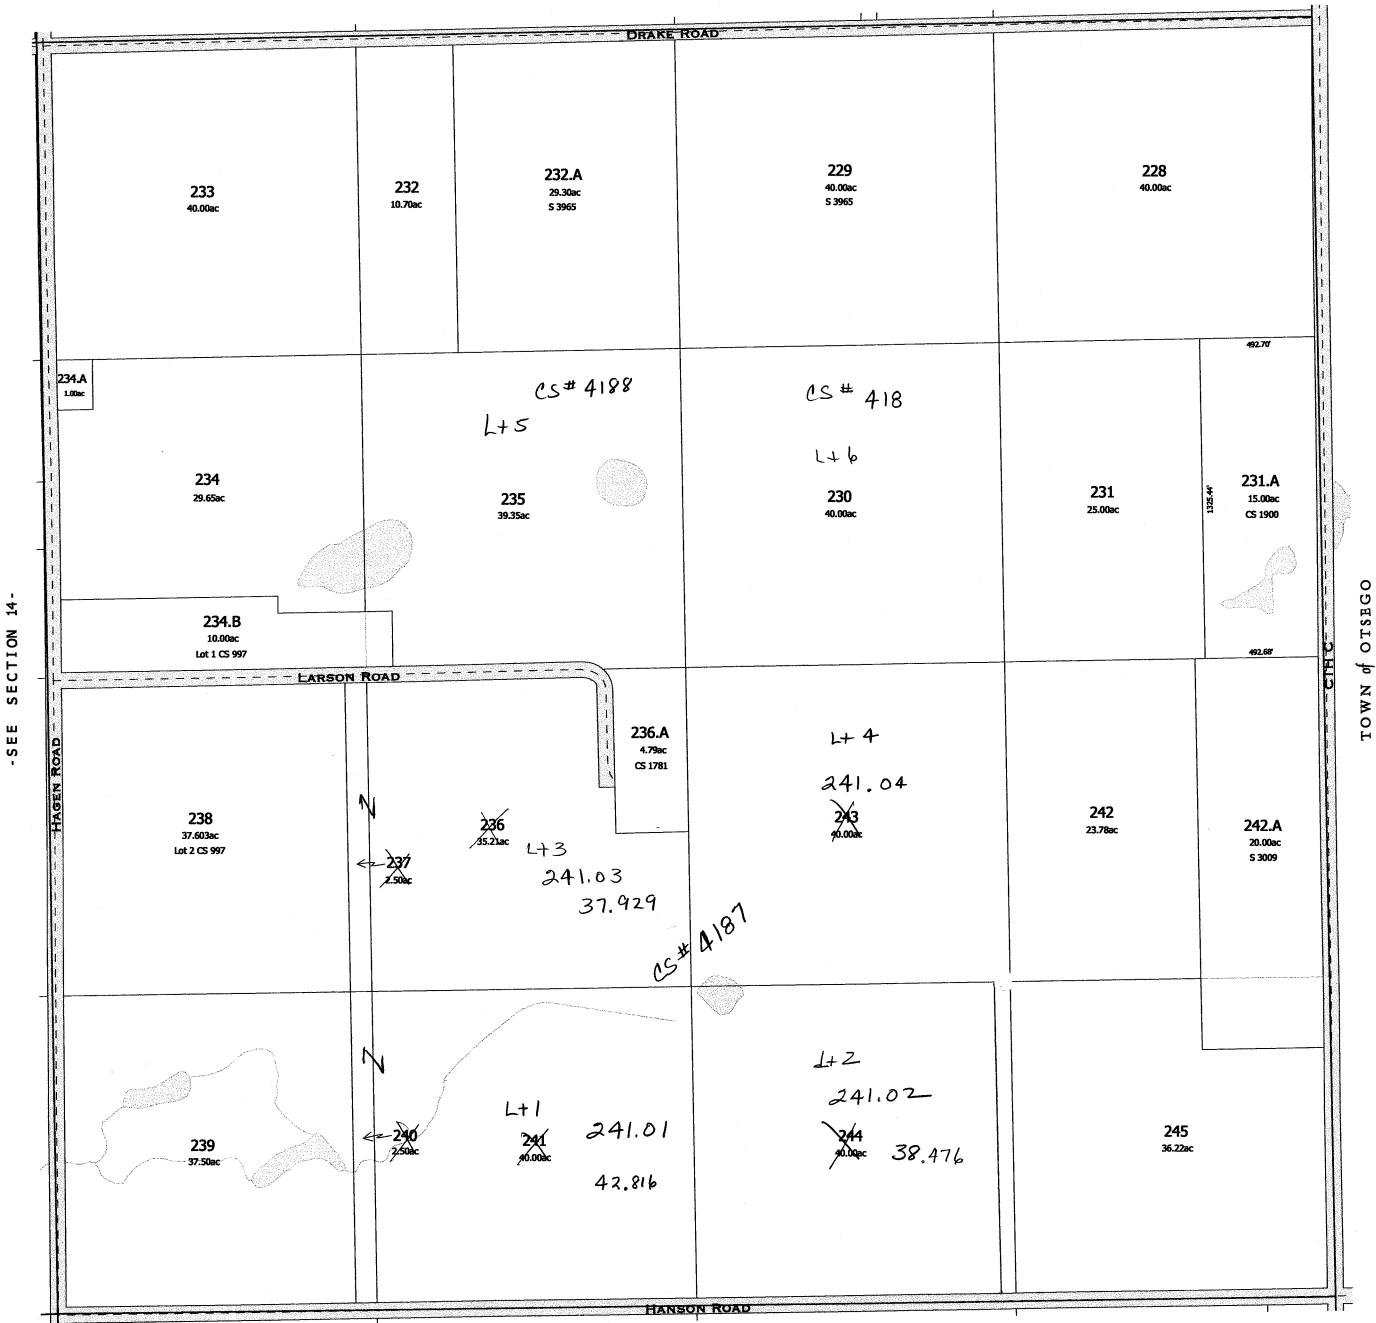

7 8 9 10 11 12 18 17 16 15 14 19 20 21 22 23 24 30 29 28 27 26 25 31 32 33 34 35 36

Replaced 2007

-SEE SECTION 12-

SEC.14 T.IIN. R.IOE.

One Inch Equals Four Hundred Feet TAX PARCEL MAP TOWN of LOWVILLE contained herein is advisory only. Map accuracy is limited to the quality of data obtained from other Public Records. This map is not intended to be a substitute for an actual field survey. Public Land Survey Base is derived from U.S.G.S. Topographic maps unless otherwise noted. Other sources of the Land Base may be actual survey data. Base map data is from the April 1995 Courty Digital Orthophotos and/or U.S.G.S. 1:24,000 scale Topographic series. The user is responsible for the improper use of the data contained herein. TOWN 11 NORTH RANGE 10 EAST COLUMBIA COUNTY, WISCONSIN Created by The Columbia County Land Information Office -GIS Section. JPB. May 2003. Replaced 2005 -SEE SECTION 11-DRAKE ROAD 246 L+1 247 40.00ac 250 40.00ac 40.00ac 251.01 35.00 0 251 249.A 249 248 39.00ac 253 42.00ac S 8420 15 SECTION TOLLEFSON ROAD -SEE 258 259 40.00ac 254 40.00ac 255 40.00ac 40.00ac 261 40.00ac 260 40.00ac 257 40.00ac 256 40.00ac -SEE SECTION 23-

One Inch Equals Four Hundred Feet TAX PARCEL MAP NOTE: This map was prepared for assessment use in accordance with the Wis. St. Stat. Chap. 70.09. All information contained herein is advisory only. Map accuracy is limited to the quality of data obtained from other Public Records. This map is not intended to be a substitute for an actual field survey. Public Land Survey Base is derived from U.S.G.S Topographic maps unless otherwise noted. Other sources of the Land Base may be actual survey data. Base map data is from the April 1995 County Digital Orthophotos and/or U.S.G.S. 1:24,000 scale Topographic series. The user is responsible for the improper use of the data contained herein. TOWN 11 NORTH RANGE 10 EAST COLUMBIA COUNTY, WISCONSIN Created by The Columbia County Land Information Office -GIS Section. JPB. February 2005. Replaced 2006 -SEE SECTION 11-DRAKE ROAD 246 **247** 40.00ac 250 40.00ac 40.00ac 251.01 35.00ac CS 4181 Lot 1 251.02 42.22ac CS 4181 Lot 2 249.A 1.00ac 249 248 39.00ac 253 42,00ac S 8420 15 SECTION TOLLEFSON ROAD 1253.1 -SEE 258 259 40.00ac 254 40.00ac 255 40.00ac 40.00ac 261 40.00ac 260 40.00ac 257 40.00ac 256 40.00ac