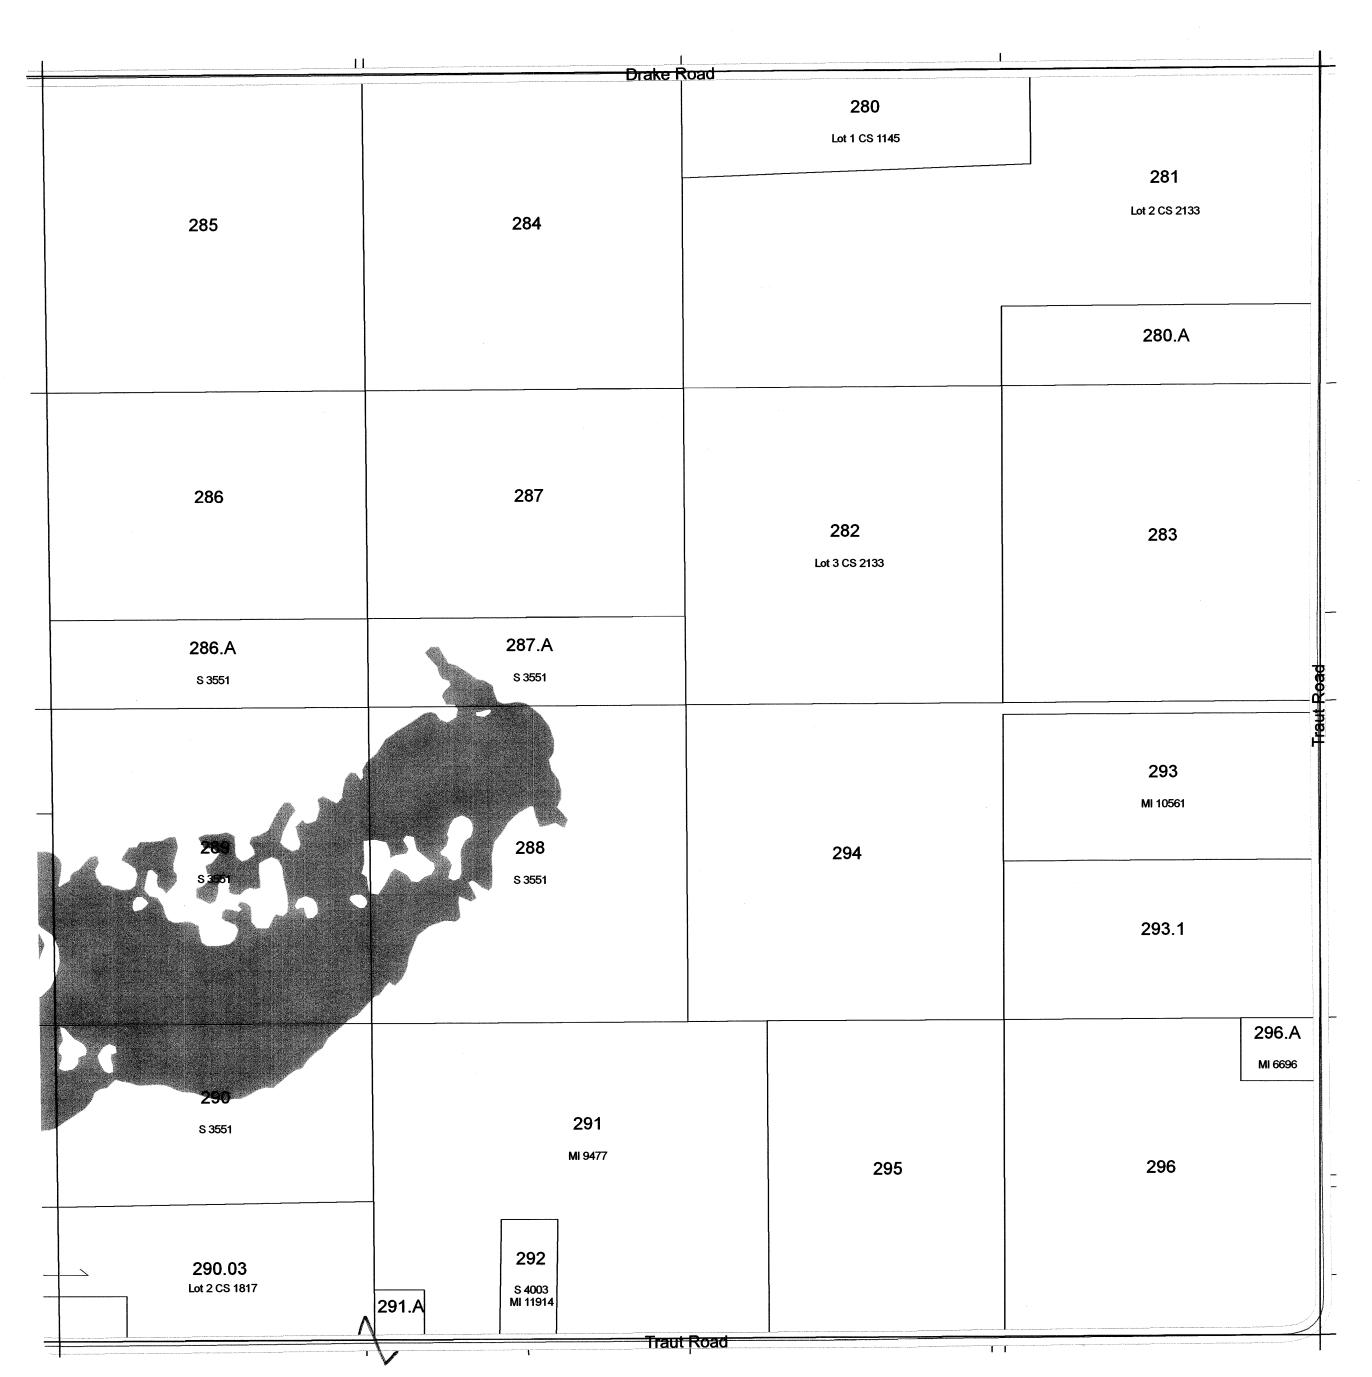

### **SECTION 4 T11N R10E**

1 inch = 400 feet 1:4,800

| 6  | 5  |    | 3  | 2  | 17 |  |
|----|----|----|----|----|----|--|
| 7  | 8  | 9  | 10 | 11 | 12 |  |
| 18 | 17 | 16 | 15 | 14 | 13 |  |
| 19 | 20 | 21 | 22 | 23 | 24 |  |
| 30 | 29 | 28 | 27 | 26 | 25 |  |
| 31 | 32 | 33 | 34 | 35 | 36 |  |