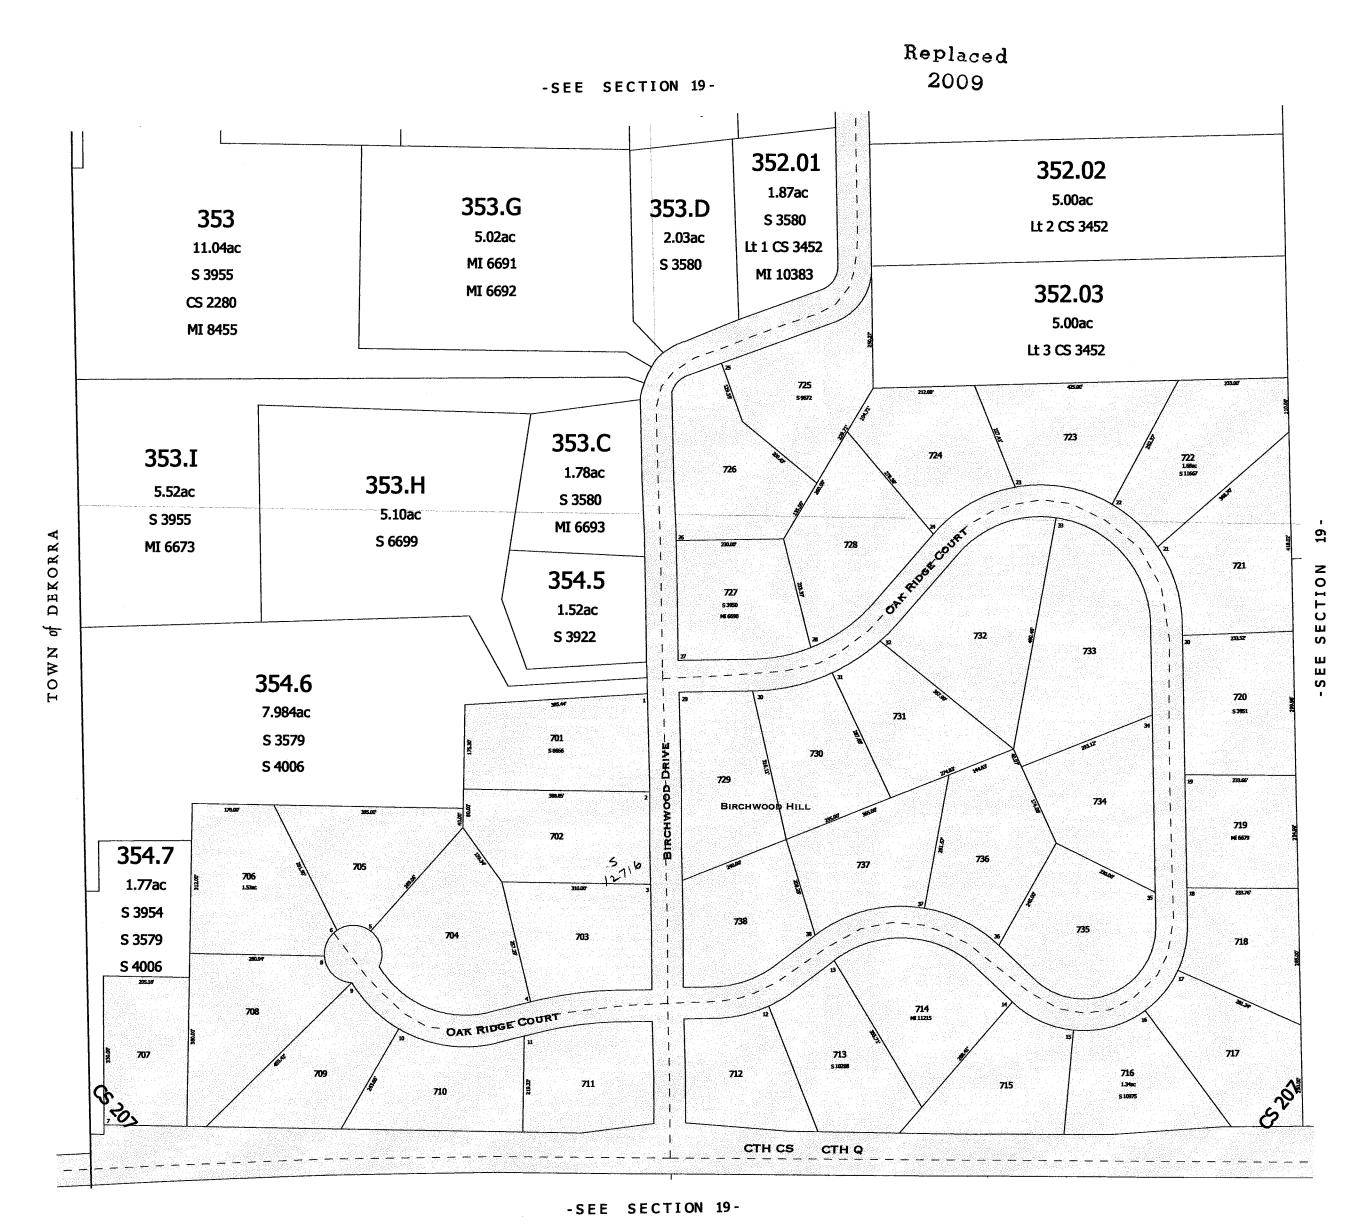

DEKORRA

ф

-SEE SECTION 19-

3930 Incorrect Pre-Liminary B. Hills

3492 Birchwood

Hills

3923 CS# 207 NWY4 Replaced SEC.19 T.IIN. R.IOE. 2003 5.24-11-9 DERORE 352.B 353.B 352.B1 F. GEDKO 1+2 352.02 349 3955 353.G 4+3 35203 Riggie Romens 40.00 351 350 3.9.5.4 maxid R/W 547-19 40.00 17 57.8 **40.00** Row 517-119 40.00 362 363 364 357 358 DIANE C. MARK TOMLINSON ET AL STATE OF WIS. TOMLINSON (CONS. COMM.) 1.00A DIANE C. TOMLINSON DANIEL J. STENCEL 18.00 19.65 40.00 367 366 365 360 361 359 40.00 20.00 20.00 20.00 20.00 36.82 PROPERTY OF TAX LISTING DEPARTMENT

SEC.19 T.IIN. R.IOE.

Replaced 2°05

-SEE SECTION 19-

Birchwood Hill S 3492

SEC. 20 T.IIN. R.IOE.

-SEE SECTION 17-

Replaced

-SEE SECTION 29-