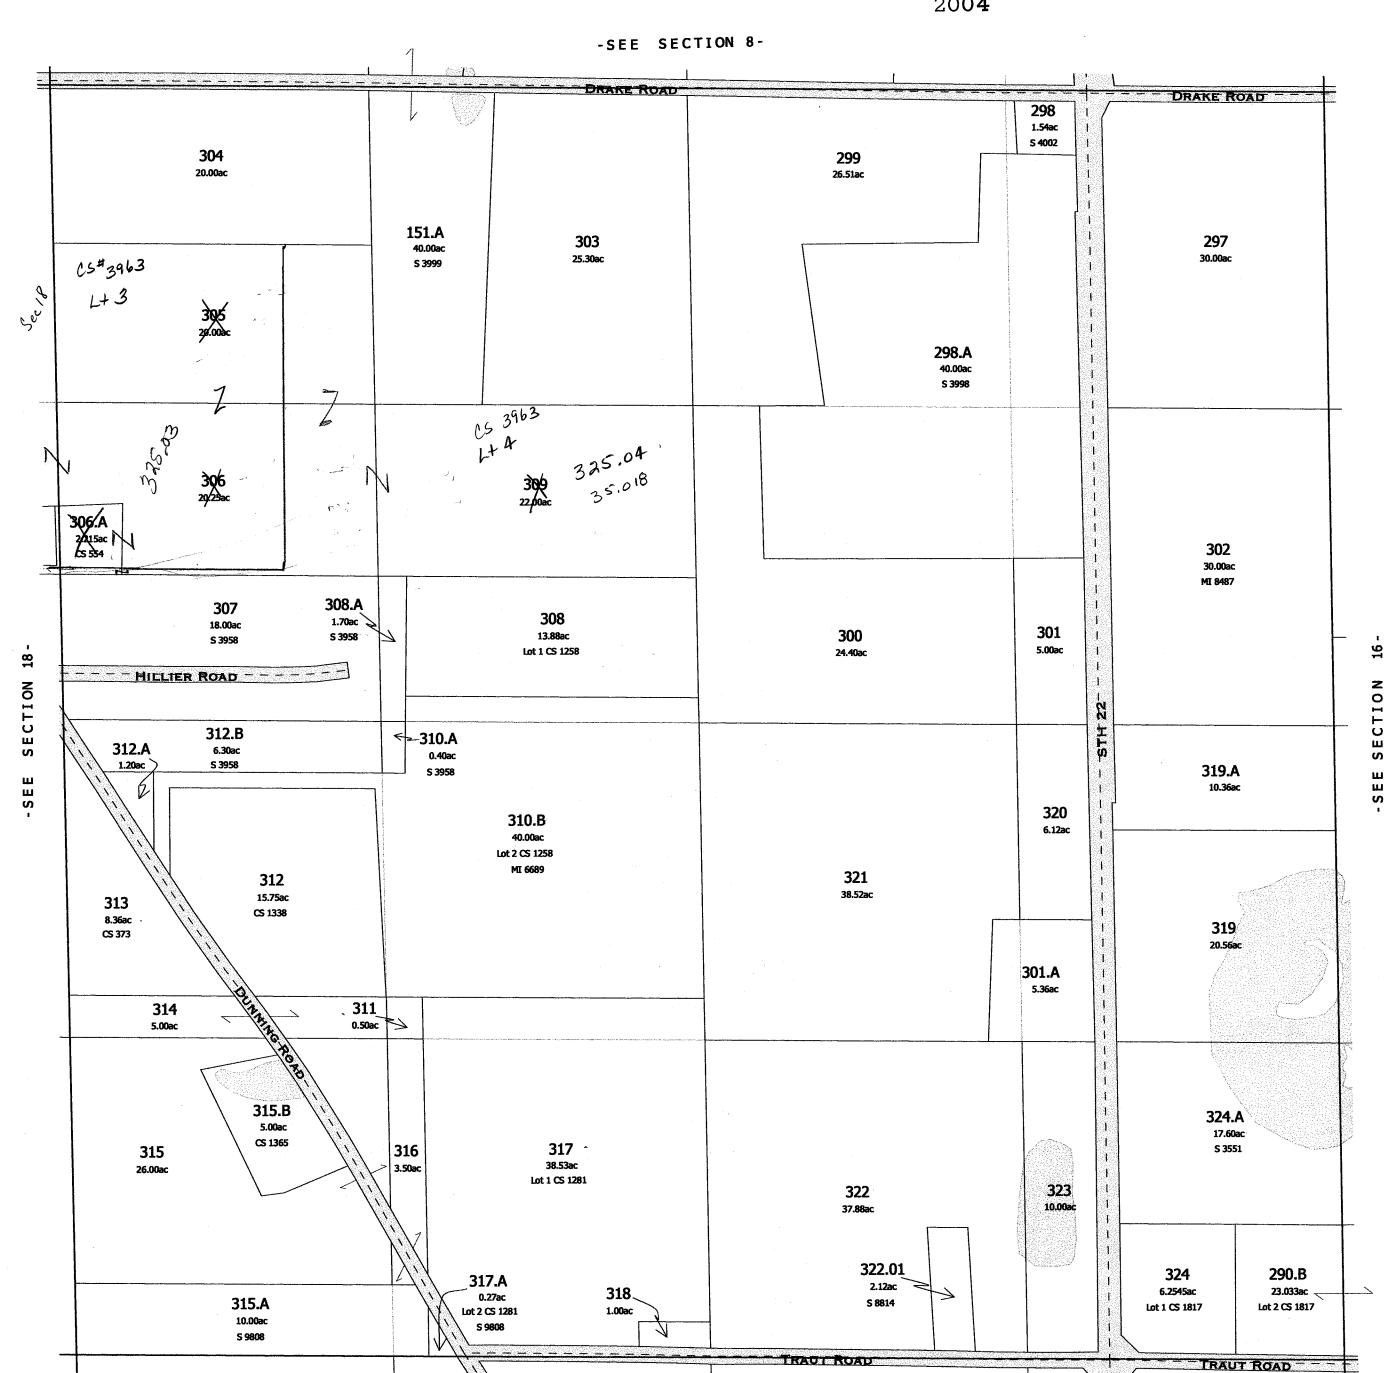

SEC.6 T.IIN. R.IOE.

SEC.7 T.IIN. R.IOE.

SEC. 8 T.IIN. R.IOE.

One Inch Equals Four Hundred Feet TAX PARCEL MAP NOTE: This map was prepared for assessment use in accordance with the Wis. St. Stat. Chap. 70.09. All information contained herein is advisory only. Map accuracy is limited to the quality of data obtained from other Public Records. This map is not intended to be a substitute for an actual field survey. Public Land Survey Base is derived from U.S.G.S Topographic maps unless otherwise noted. Other sources of the Land Base may be actual survey data. Base map data is from the April 1995 County Digital Orthophotos and/or U.S.G.S. 1:24,000 scale Topographic series. The user is responsible for the improper use of the data contained herein. TOWN 11 NORTH RANGE 10 EAST COLUMBIA COUNTY, WISCONSIN Created by The Columbia County Land Information Office -GIS Section. JPB. May 2003. Replaced 2004 -SEE SECTION 5egri≟ le 140 1.25ac 145.A 5.00ac CS 1887 563.90 41 145 145,01 36.943C 139.A 141.01 35.00ac \_40.00ac... Lot 1 CS 2088 47.19 35.01 CS 3987 142 145 145.04 143 35.00ac 41.47ac 35.00 A CS 2183 35.00A CS 2170 7-9 SECTION STH-22 SECTION 148.02 11.77ac S E E Lot 2 CS 2321 153.01 35.00aç CS 2191 149 152.A 167 40.00ac 56.03ac 19.30ac 148.01 CS 2919 Lot 1 CS 1407 35.00ac Lot 1 CS 2321 MI 8451 -156.A 151.A 0.96ac 155 Lot 2 CS 1407 40.00ac 154 4.00ac S 3999 33.98ac 155.A 150 40.00ac 0.57ac 156 CS 1298 33.15ac 151 154.A 14.70ac 10.00ac S 3972 DRAKE RUAD TRAKE ROAD