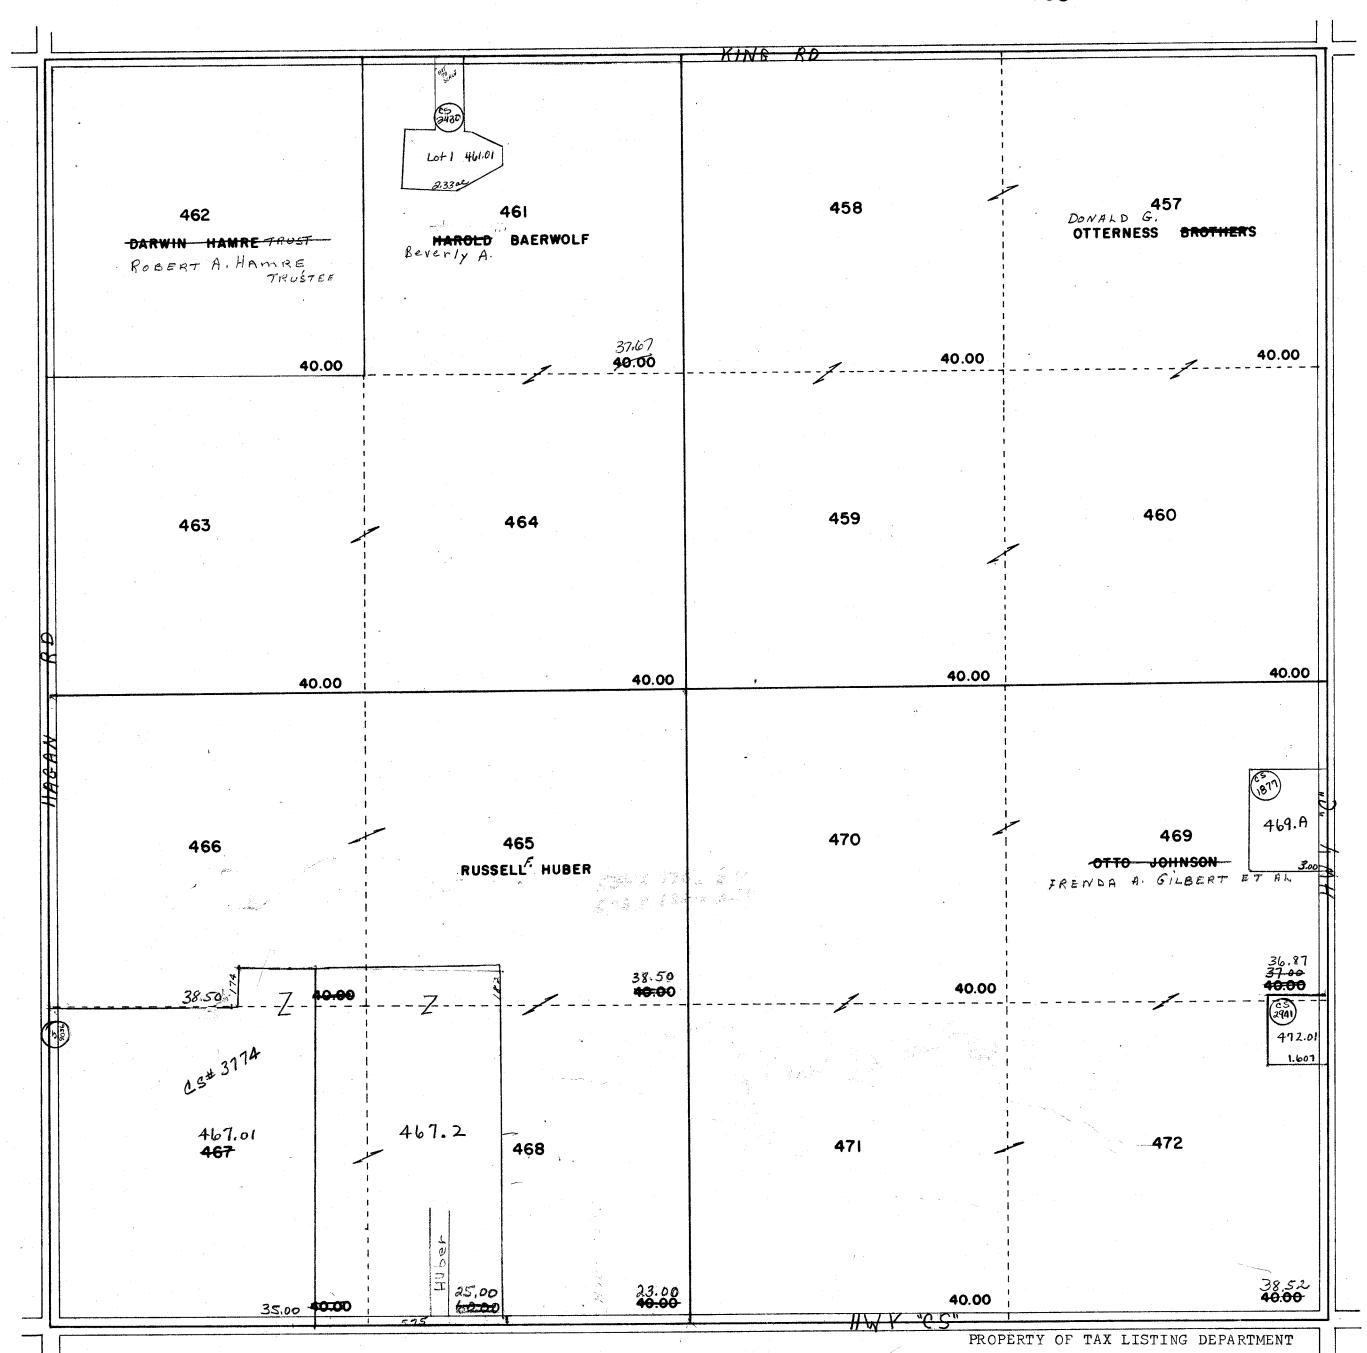

TAX PARCEL MAP

TOWN 11 NORTH RANGE 10 EAST COLUMBIA COUNTY, WISCONSIN

Replaced

-SEE SECTION 26-

-SECTION 23

NOTE: This map was prepared for assessment use in accordance with the Wis. St. Stat. Chap. 70.09. All information contained herein is advisory only. Map accuracy is limited to the quality of data obtained from other Public Records. This map is not intended to be a substitute for an actual field survey. Public Land Survey Base is derived from U.S.G.S Topographic maps unless otherwise noted. Other sources of the Land Sase may be actual survey data. Base map data is from the April 1995 County Digital Orthophotos and/or U.S.G.S. 1:24,000 scale Topographic series. The user is responsible for the improper use of the data contained herein.