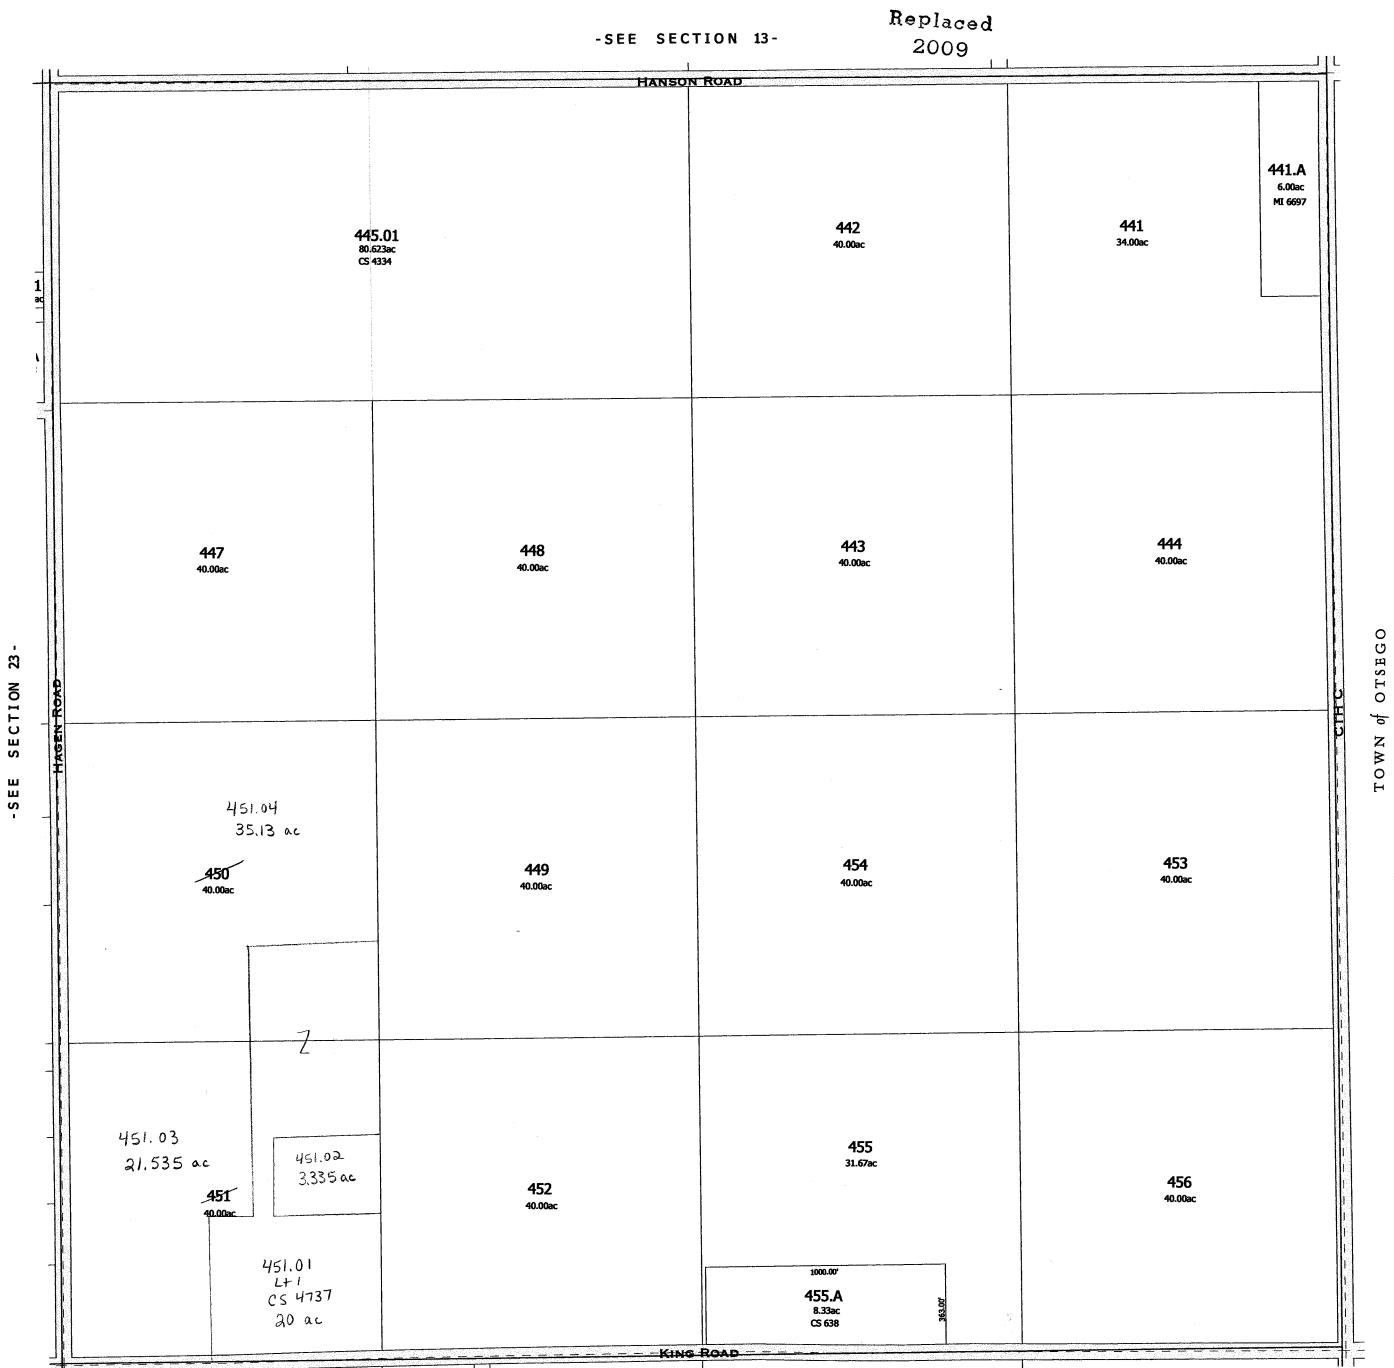

#### SCOTLAND VILLAGE SUBDIVISION

correction I deser - R186-607

```
Replaced
               VERNON
               GEORGE SCOTT
661 LOT 1
                                             2003
662 LOT 2 N/2 GEORGE SCOTT
663 LOT 3-NIL GEORGE SCOTT
664 LOT 4
               N 1/2 LOT 4 GEORGE SCOTT, Decrem + Mi malore
664A LOT 4
               S 1/2 LOT 4
                             ROBERT SKARE HAROLD UDELL
665 LOT 5
               S 1/2 LOT 5 GUSTAF EKBERG ALRACE
665A LOT 5
               N 1/2 LOT 5 GEORGE SCOTT, Vernon + m. malone.
N 1/2 LOT 6 GEORGE SCOTT, Vernon + m. malone.
666 LOT 6
666A LOT 6
               S 1/2 LOT 6 GILBERT HILLESTAD
667 LOT 7
               GEORGE SCOTT, when + m, malone
               GEORGE SCOTT, verson + m. molone
668 LOT 8
                        SCOTT, veinon + m, malone
               GEORGE
669 LOT 9
                        SCOTT, vernos + m. malone
670 LOT 10
               GEORGE
               GEORGE SCOTT, vernon + m. malone
671 LOT 11
               GEORGE SCOTT, vernont m. malone
672 LOT 12
663. A LOT 3 S'Z LOBETRIGGS FALL
662. A Lot 2 Sta JAMES HON, SR.
```

| 687 LOT !         | N 1/2 LOT 1   | HOWARD BENTZ GLEN SIMERSON    |
|-------------------|---------------|-------------------------------|
| 687.1 LOT 1       | S 1/2 LOT 1   | EUGENE DECOT                  |
| 688 LOT 2         | N 1/2 LOT 2   | HENRY BENNETT                 |
| 688.A LOT 2       | S 1/2 LOT 2   | MARLYNN SCOTT ELLA MONNISTEIN |
| 689 LOT 3         | N 1/2 LOT 3   | GEORGE SCOTT DAMI NELSON -    |
| 689A LOT 3        | S 1/2 LOT 3   | HARLAN SUGDEN; AYA            |
| 690 LOT 4         | N 1/2 LOT 4   | GEORGE SCOTI MINNE VANCES     |
| 690A LOT 4        | S 1/2 LOT 4   | DONALD WALL                   |
| 691 LOT 5         | N 1/2 LOT 5   | GEORGE SCOTT BENDRIOGSTARLES  |
| 691A LOT 5        | S 1/2 LOT 5   | ALMA JACOBSON DENON'S JOHNSON |
| 692 LOT 6         | N 1/2 LOT 6   | VERNON SCOTT MARGERY GUST     |
| 692A LOT 6        | S 1/2 LOT 6   | WILLIAM OSTERHOLIDON ANDERS   |
| 693 LOT 7         | N 1/2 LOT 7   | GEORGE SCOTTTERRY ROWS        |
| 693A LOT 7        | S 1/2 LOT 7   | GORDON HAWKOSTER TO GO SON    |
| 694 LOT 8         |               | T verson + m. malone          |
| 695 LOT 9         |               | Thermon +m. malone            |
| 696%LOT 10        | GEORGE SCOT   | T vernon 4m. malone           |
| 697 WELOT ++ -    | GEORGE SCOT   | I vernon + mi malone          |
| 698 LOT 12        |               | T welling & m. malone         |
| 699 N\$LOT 13     |               | T record tom, making          |
| 700N LOT 14       |               | T verner & m. malone          |
| 696.A-212 20110   | remon scott   |                               |
| 6 97,A 21/2 212+1 | Ella Fadness  |                               |
| 698.A 51/2 L. 12  | · Paul Beaken |                               |
| (6                | Cada + Ven    |                               |

O 100 SCALE

PROPERTY OF TAX LISTING DEPARTMENT

6 99.A-51 L. 13 - GERALD F. HERMANN

700.1 - 812 2 14 . Rich Kleist

Replaced 2004

-SEE SECTION 1-

Scotland Village | S 2814

replaced 2004