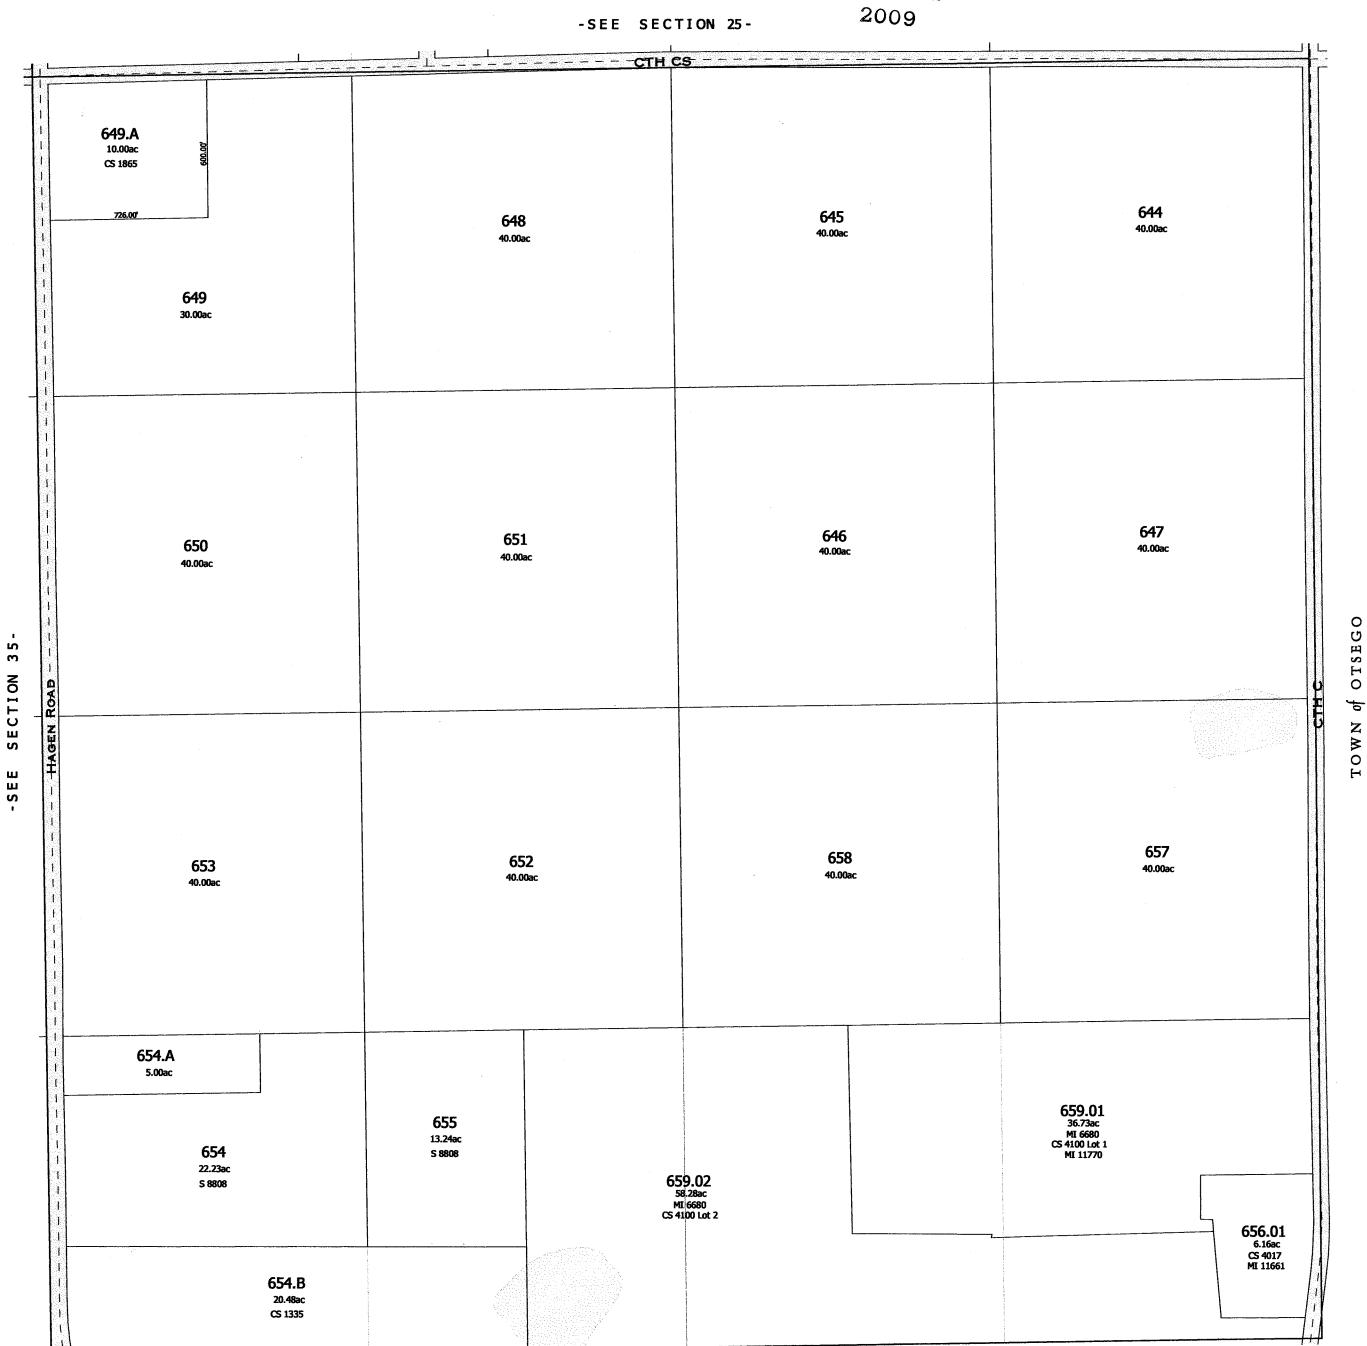

Coexided by The Columbia County Land Information Office-GIS Section. JPB. May 2003.

Replaced

2004 -SEE SECTION 25-649.A 10.00ac CS 1865 644 645 648 40.00ac 40.00ac 40.00ac 649 30.00ac 647 646 651 650 40.00ac 40.00ac 40.00ac OTSEGO 3 SECTION ф TOWN SEE 657 658 652 653 40.00ac 40.00ac 40.00ac 40.00ac 654.A 5.00ac 656 12.42ac 655 13.24ac MI 6680 654 S 8808 22.23ac S 8808 CS# 4017 656.01 654.B 20.48ac CS 1335 6.16