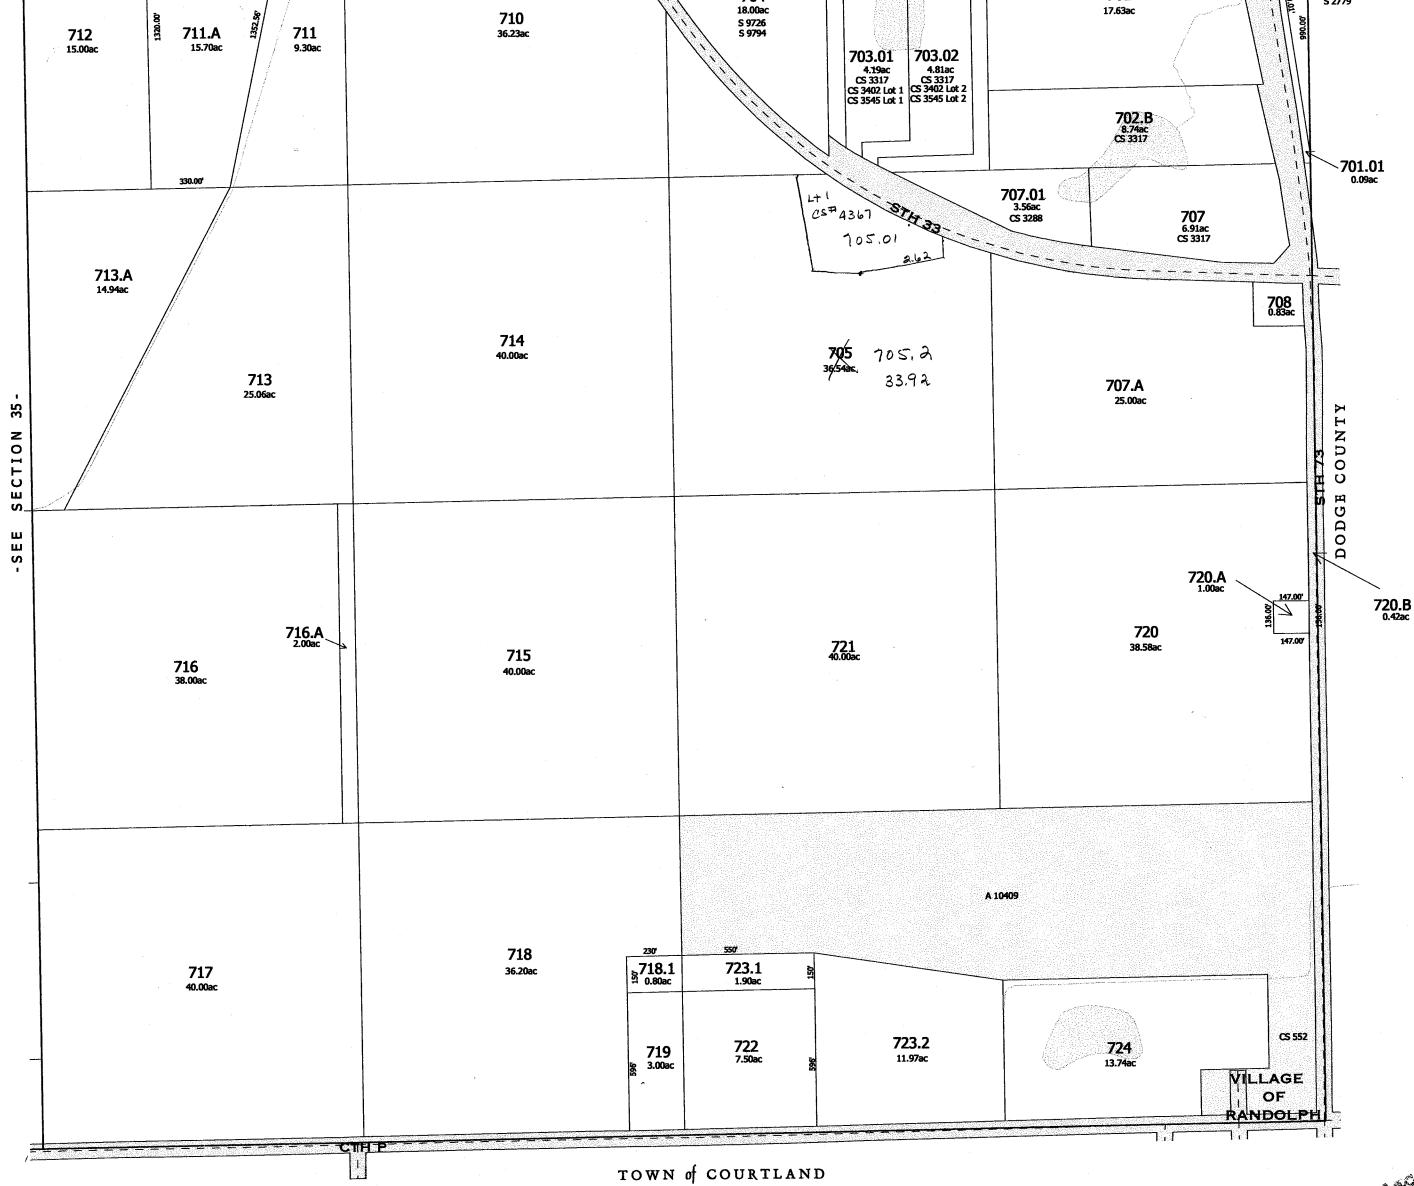

## 

One Inch Equals Four Hundred Feet

MILES

0 1/16 1/8
FEET

0 400 800 1200 1200 1600

NOTE: This map was prepared for assessment use in accordance with the Wis. St. Stat. Chap. 70.09. All information contained herein is advisory only. Map accuracy is limited to the quality of data obtained from other Public Records. This map is not intended to be a substitute for an actual field survey. Public Land Survey Base is derived from U.S.G.S. Topographic maps unless otherwise noted. Other sources of the Land Base may be actual survey data. Base map data is from the April 1995 County Digital Orthophotos and/or U.S.G.S. 1:24,000 scale Topographic series. The user is responsible for the improper use of the data contained herein.

TOWN of RANDOLPH

TOWN 13 NORTH RANGE 12 EAST COLUMBIA COUNTY, WISCONSIN

7 8 9 10 11

18 17 16 15 14

19 20 21 22 23

30 29 28 27 25

31 32 33 34 35

Created by The Columbia County Land Information Office -GIS Section. VMB and KMA. March 2004. Replaced 2006 Green Lake County 25 26 44.75ac 41.10ac 30.01 124.83ac CS 3351 41.A 2.44ac S 5586 32.01 3.09ac CS 4052 Lot 1 27.1 223.72 0.93ac CS 2033 Lot 1 --- OAK HILL DRIVE 28 41.01ac 27 32.05 31.58ac CS 4052 Lot 3 27.2 4.58ac 34.44ac 32.02 8.10ac CS 4052 Lot 2 SECTION <mark>ب</mark> 32.04 0.43ac cs 4052 Lot 3 SECTION -SEE SECTION للاا SE 37 40.00ac 38 33 40.00ac 34 40.00ac 40 20.00ac 39 40.00ac 36 40.00ac 35 40.00ac 41 20.00ac