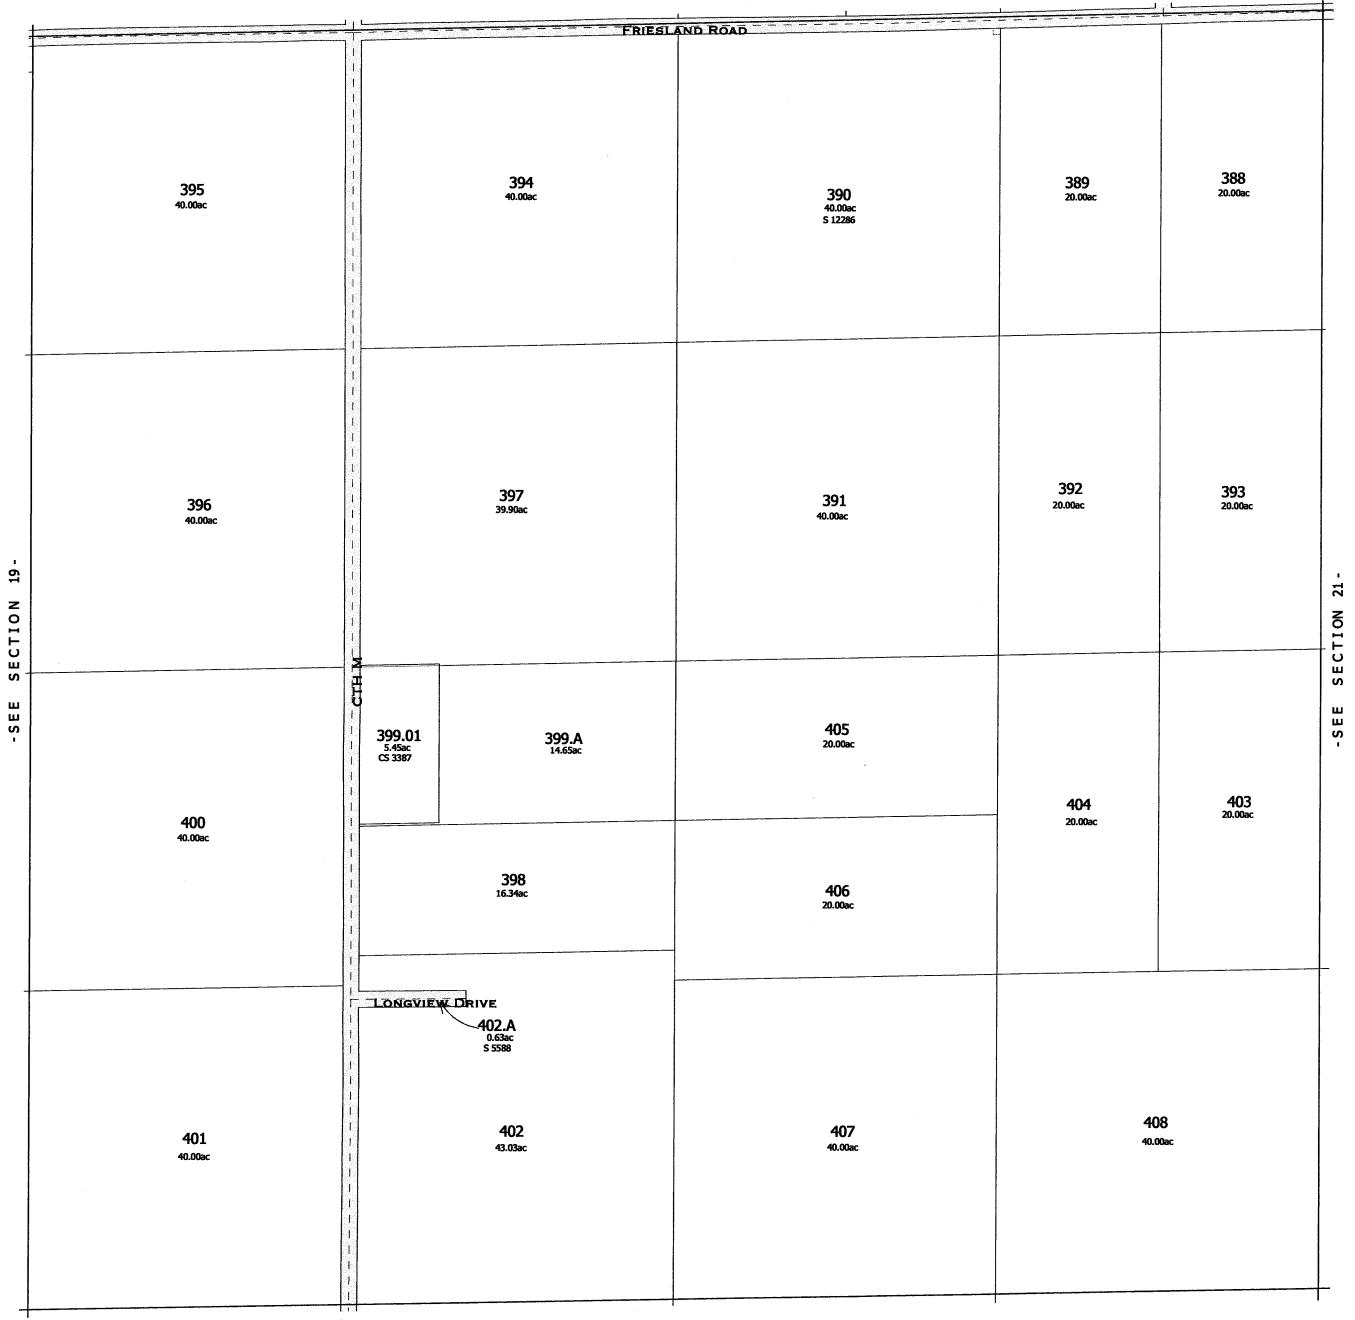

ata obtained from other Public Records. This map is not intended to be a substitute for an actual field survey. Public Land Survey Base is derived from U.S.G.S Topopgraphic maps unless otherwise noted. Other sources of the Land Base may be actual survey data. Base map data is from the April 1995 County Digital Orthophotos and/or U.S.G.S. 1:24,000 scale Topographic series. The user is responsible for the Improper use of the data contained herein.

Created by The Columbia County Land Information Office -GIS Section. VMB and KMA. March 2004.

# TAX PARCEL MAP









TOWN of RANDOLPH

7 8 18 17 19 19 30 29

Created by The Columbia County Land Information Office -GIS Section. VMB and KMA. February 2006.

TOWN 13 NORTH RANGE 12 EAST COLUMBIA COUNTY, WISCONSIN

Replaced 2009

-SEE SECTION 17-



One Inch Equals Four Hundred Feet

MILES

0 1/16 1/8 1/8 1/4

FEET

0 400 800 1200 1600

NOTE: This map was prepared for assessment use in accordance with the Wis. St. Stat. Chap. 70.09. All information contained herein is advisory only. Map accuracy is limited to the quality of data obtained from other Public Records. This map is not intended to be a substitute for an actual field survey. Public Land Survey Base is derived from U.S.G.S.
Topographic maps unless otherwise noted. Other sources of the Land Base may be actual survey data. Base map data is from the April 1995 County Digital Orthophotos and/or U.S.G.S. 1:24,000 scale Topographic series. The user is responsible for the improper use of the data contained herein.

Created by The Columbia County Land Information Office -GIS Sectio