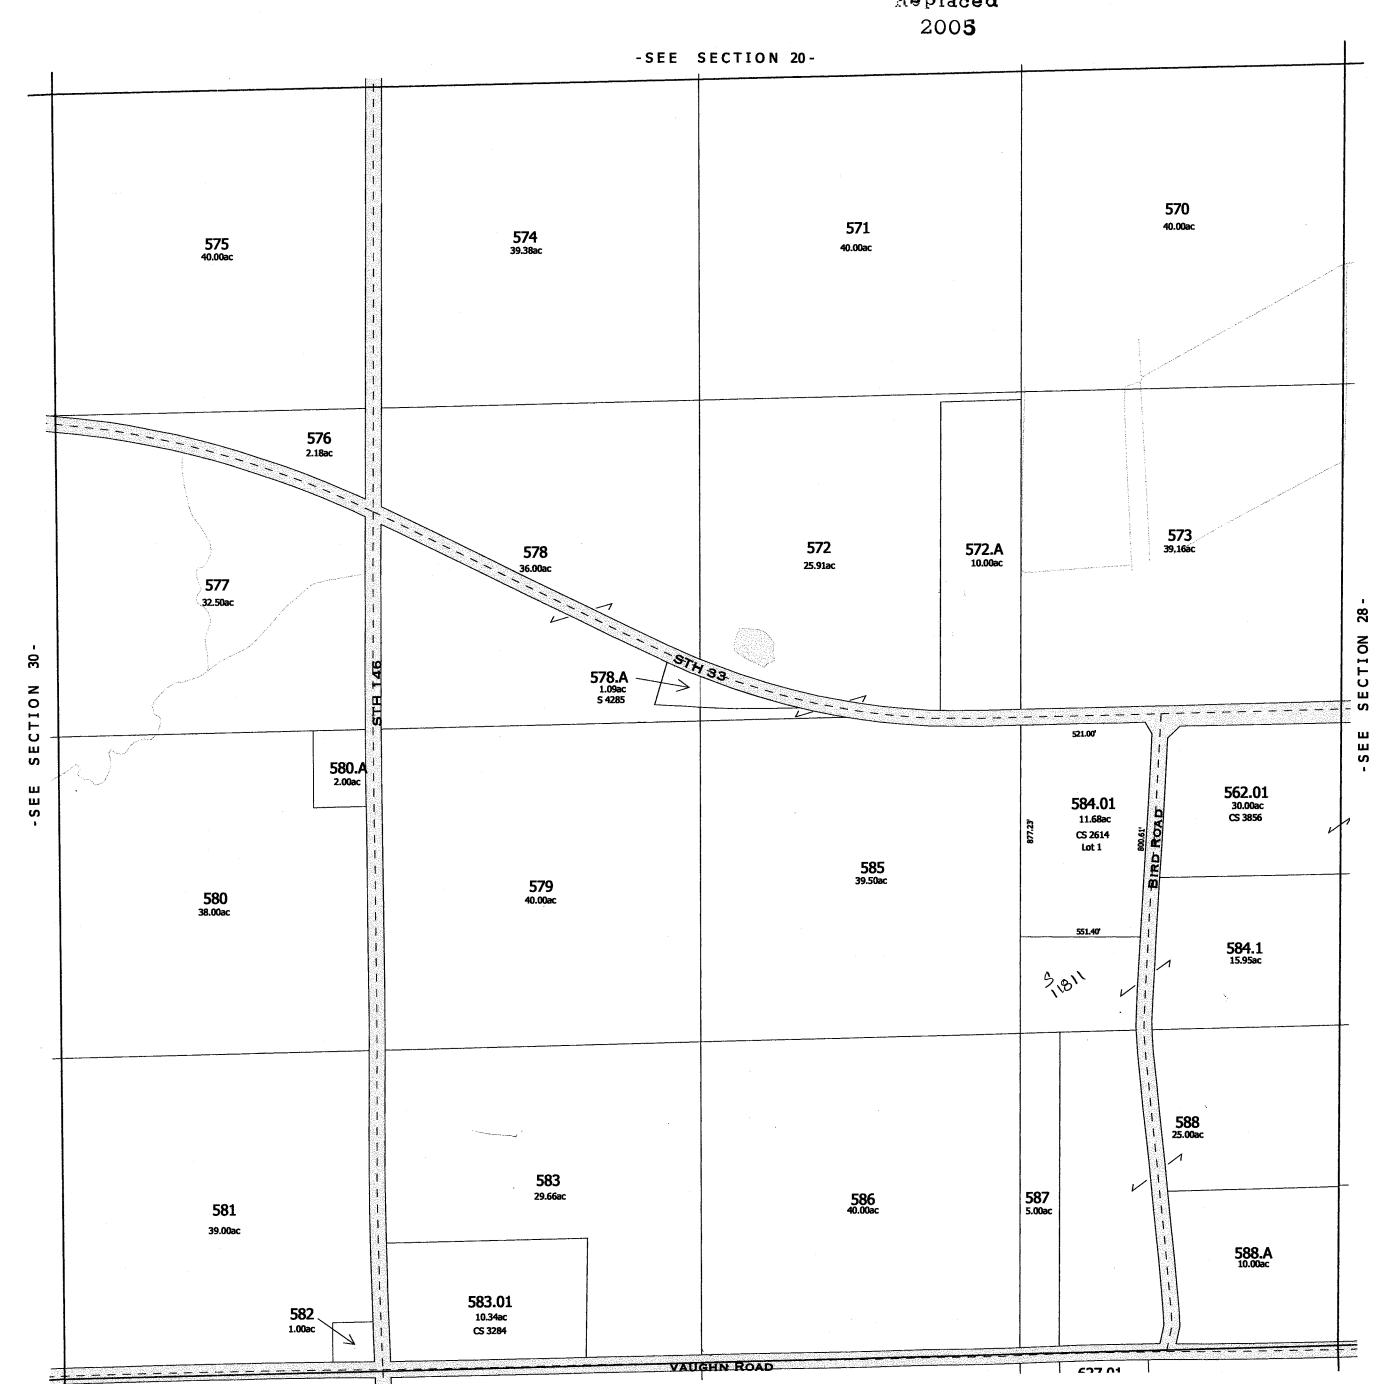

TOWN of RANDOLPH

TOWN 13 NORTH RANGE 12 EAST COLUMBIA COUNTY, WISCONSIN

7 8 9 10 11

18 17 16 15 14

19 20 21 22 23

30 29 28 27 25

31 32 33 34 35

Created by The Columbia County Land Information Office -GIS Section. VMB and KMA. March 2004. Replaced 2006 Green Lake County 25 26 44.75ac 41.10ac 30.01 124.83ac CS 3351 41.A 2.44ac S 5586 32.01 3.09ac CS 4052 Lot 1 27.1 223.72 0.93ac CS 2033 Lot 1 --- OAK HILL DRIVE 28 41.01ac 27 32.05 31.58ac CS 4052 Lot 3 27.2 4.58ac 34.44ac 32.02 8.10ac CS 4052 Lot 2 SECTION <mark>ب</mark> 32.04 0.43ac cs 4052 Lot 3 SECTION -SEE SECTION للاا SE 37 40.00ac 38 33 40.00ac 34 40.00ac 40 20.00ac 39 40.00ac 36 40.00ac 35 40.00ac 41 20.00ac