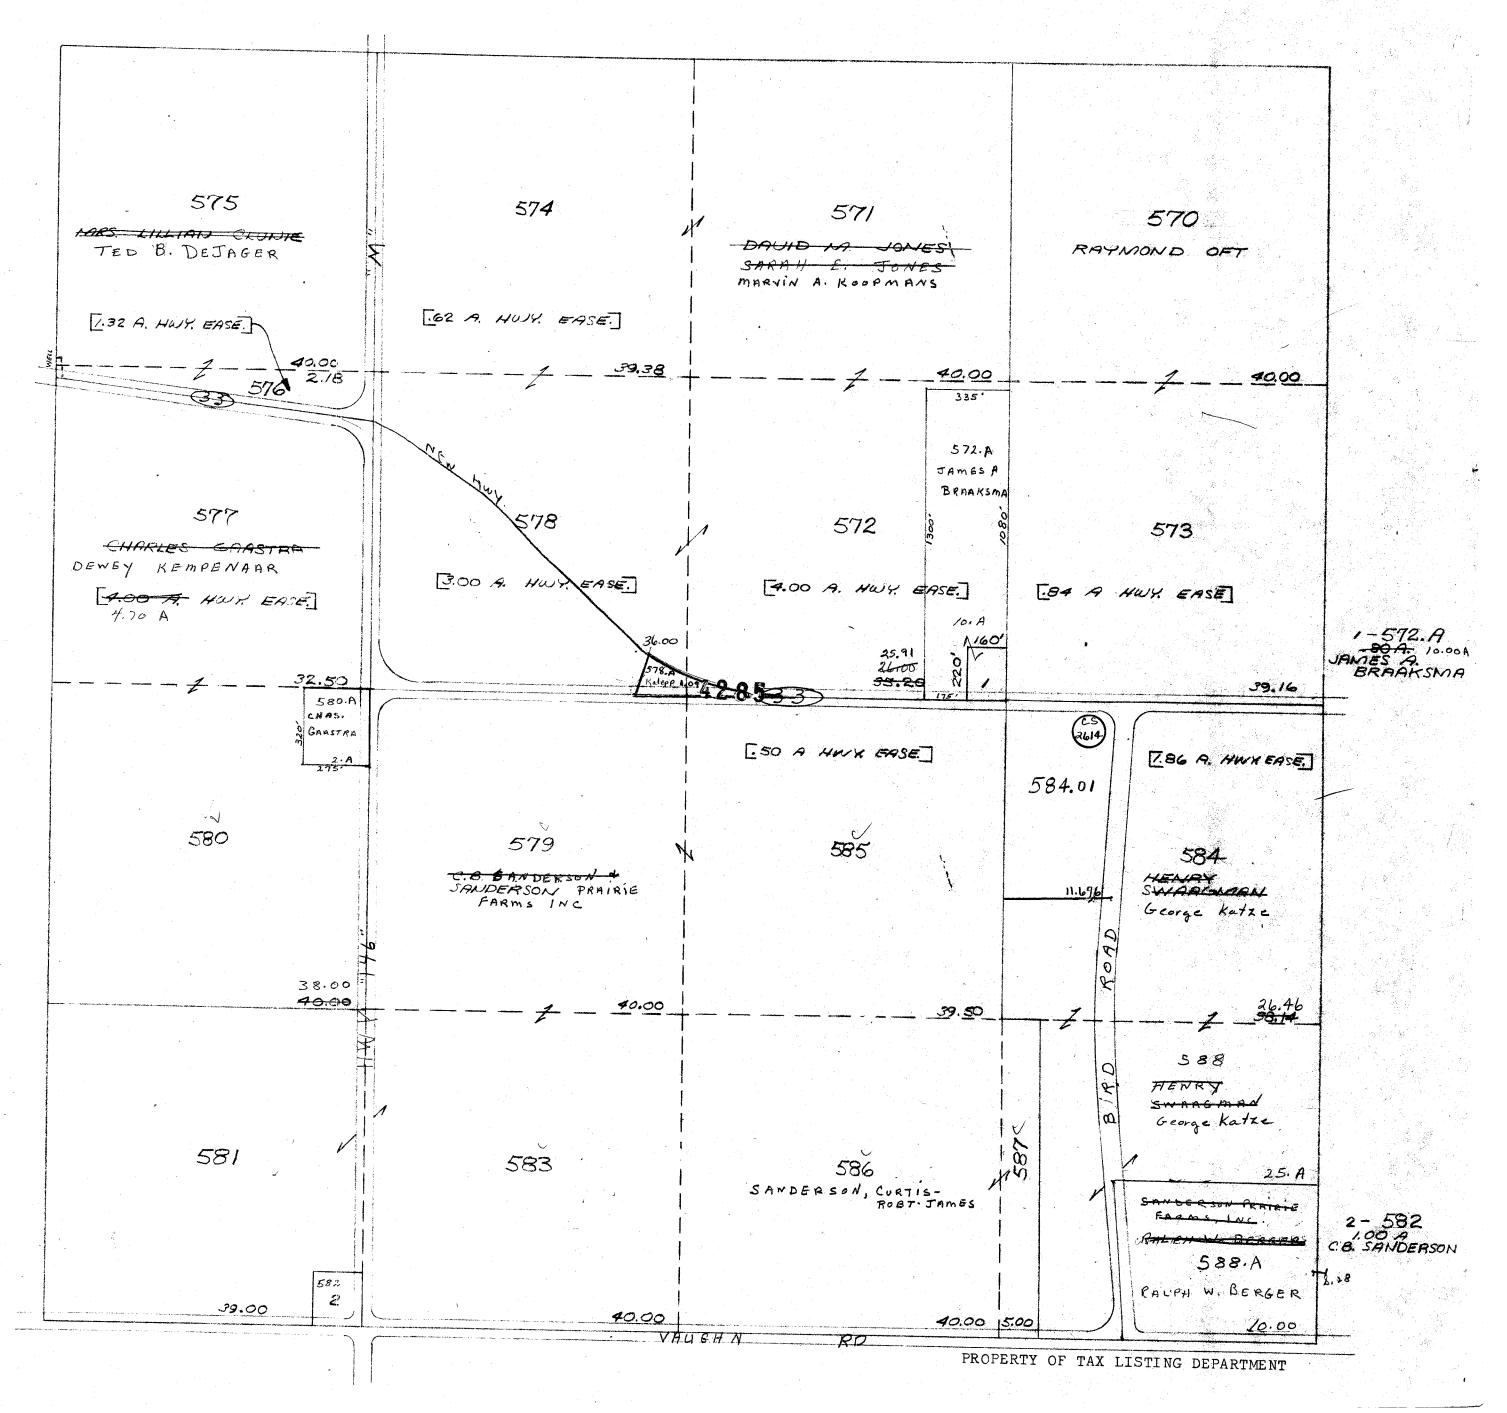

|                                                  | 7 38.61                           | 38.51               |
| George Katze HENRY SWAAGMAN  CURTIS B. ROBERT AND |                                                  |                                   |                     |
| JAMES SANDERSON 20.00                             | 565                                              | 568                               | 569                 |
| RALPH BERGER SANDERSON PRAIRIE FARMS, INC         | 565.01<br>565.01                                 |                                   |                     |
| 20.00                                             | 38.66<br>40.00<br>1.34 VAUGHN                    | 80AD 40.00                        | 40.00               |



SEC. 29 T.13 N. R.12 E.



TAX PARCEL MAP NOTE: This map was prepared for assessment use in accordance with the Wis. St. Stat. Chap. 70.09. All information contained herein is advisory only. Map accuracy is limited to the quality of data obtained from other Public Records. This map is not intended to be a substitute for an actual field survey, Public Land Survey Base is derived from U.S.G.S. Topographic maps unless otherwise noted. Other sources of the Land Base may be actual survey data. Base map data is from the April 1995 County Digital Orthophotos and/or U.S.G.S. 1:24,000 scale Topographic series. The user is responsible for the improper use of the data contained herein. TOWN 13 NORTH RANGE 12 EAST COLUMBIA COUNTY, WISCONSIN Created by The Columbia County Land Information Office -GIS Section. VMB and KMA. Marc