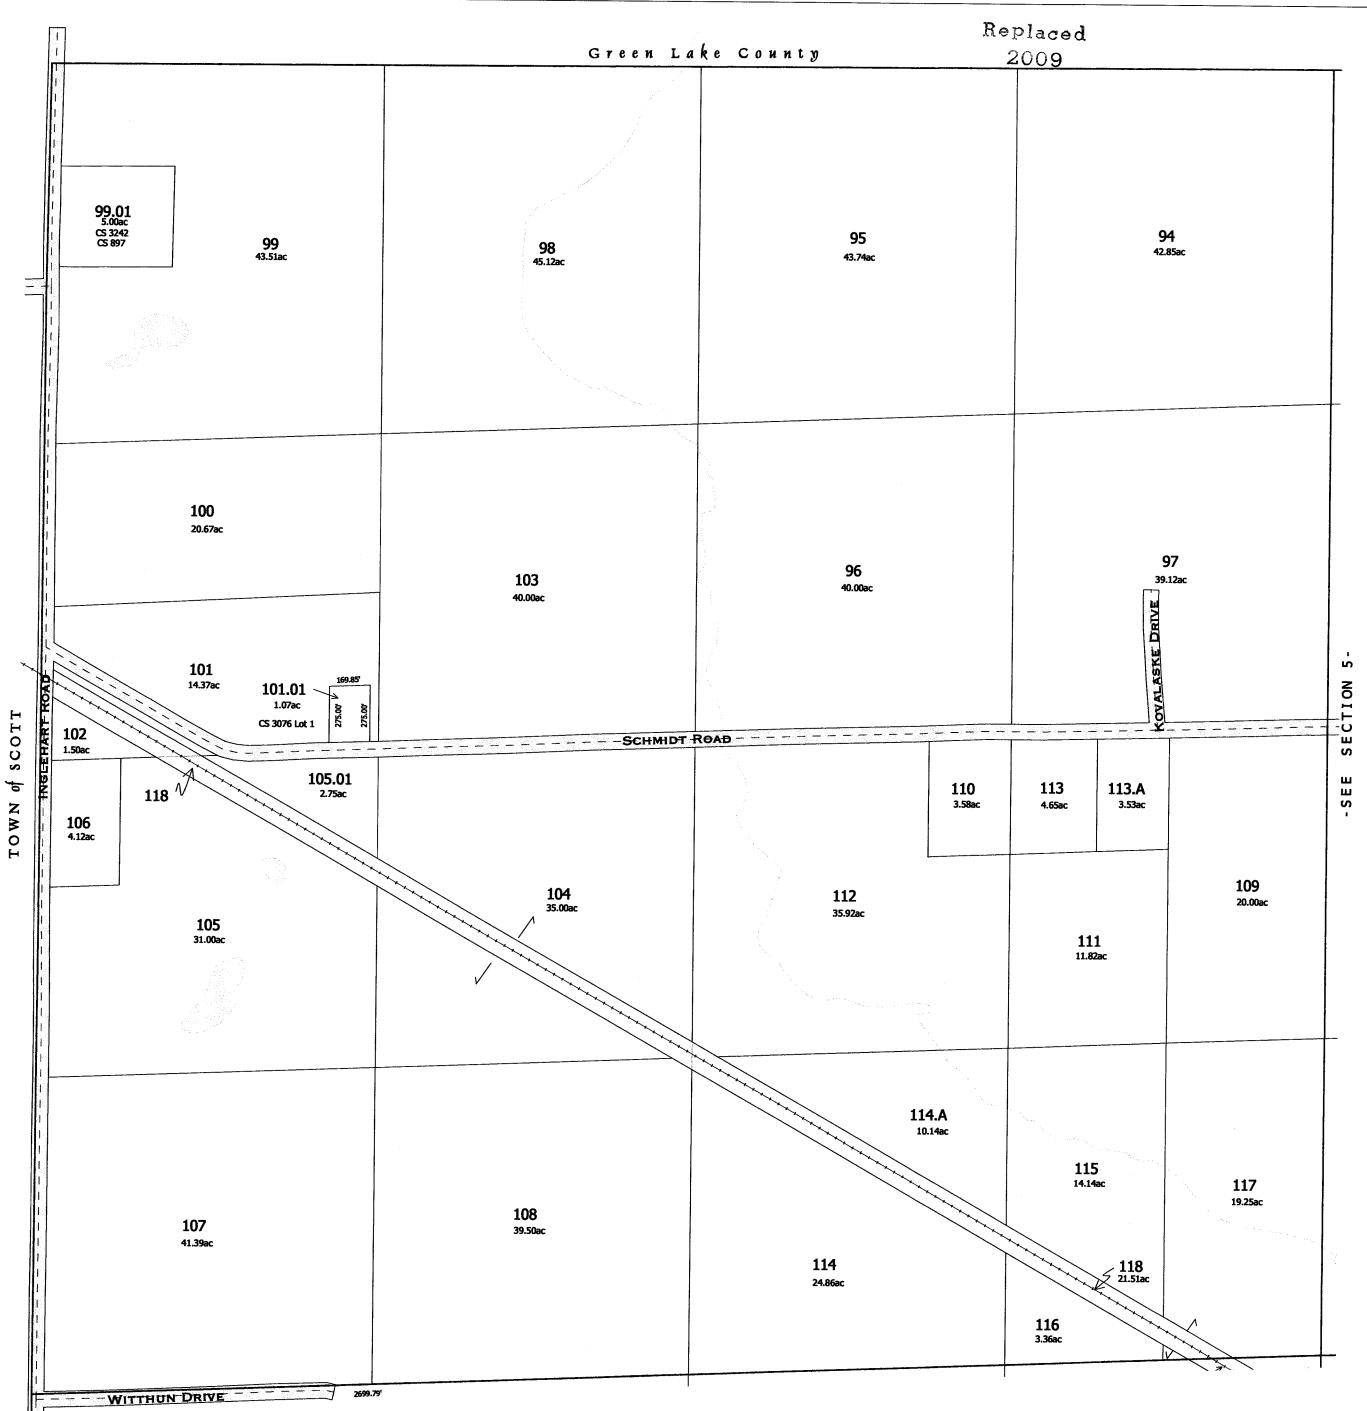

Replaced

T.13 N. R 12 E. SEC.6 2002 42.85 A. 43.74 A. 45.12 A. 48.51 A. 94 95 98 99 JOSEPH D. KOVALASKI JR. GILBERT SCHWOCH o goct-JOSEPH D. KOVALASKE, JR. Fred Heidt 99, A - SCHWOCH ..s. v.4 #867 0.50 A 42.85 43.74 45.12 100 CAROL J. BRIONES 97 96 103 20.67 101.01 [88 A. MUX] 39.12 40.00 102 40.00 SCHMIDT 14.37 CHURCH OF SCOTT FHA LON COLBY 105.01 Preston Raschig BICLY BANKY 2.75 1/3.A 110 3.53/ 3.58 1002' 104 105 336' 109 112 111 31.00 3.5.75 35.92 114. A JOSEPH KOVALASKI 10.14A 115 108 107 114 UIS TOWN LOT CO. 24.86 <del>35.00</del> 39.50 41.39 C. W. K.R.