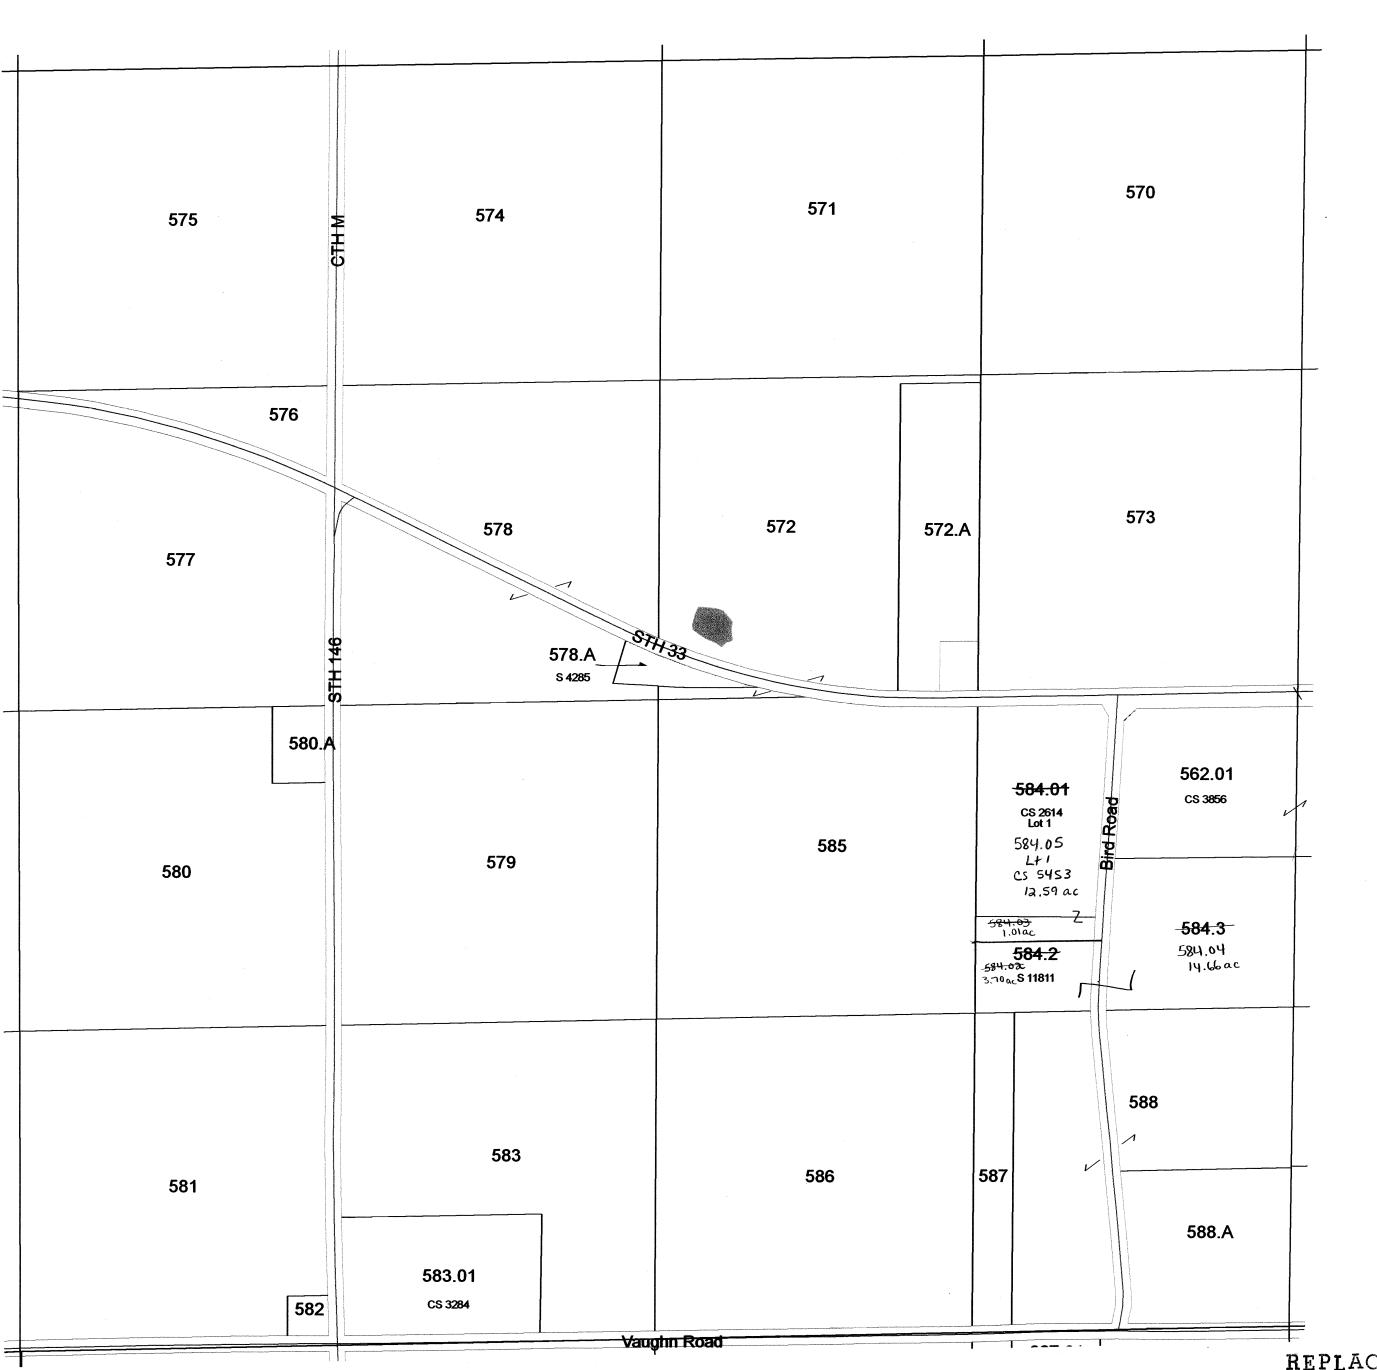

Created by The Columbia County Land Information Office -GIS Section. VMB and KMA. March 2004.

TAX PARCEL MAP

TOWN 13 NORTH RANGE 12 EAST COLUMBIA COUNTY, WISCONSIN

661.68

75.02 12.82ac

CS 3119 Lot 2

337.23

75.01 3.00ac

CS 3119 Lot 1

SCHMIDE ROAD

-SEE SECTION 9-

71 40.00ac

70.A

1.27ac

70 37.65ac

70.B 1.08ac CS 1665 Lot 1 75.03 17.91ac CS 3091 Lot 1

76 40.00ac

3eplace<sup>6</sup>

SEC. 5 T.13 N. R.12 E.

One Inch Equals Four Hundred Feet

MILES

0 1/16 1/8 1/4

FEET

0 400 800 1200 1600