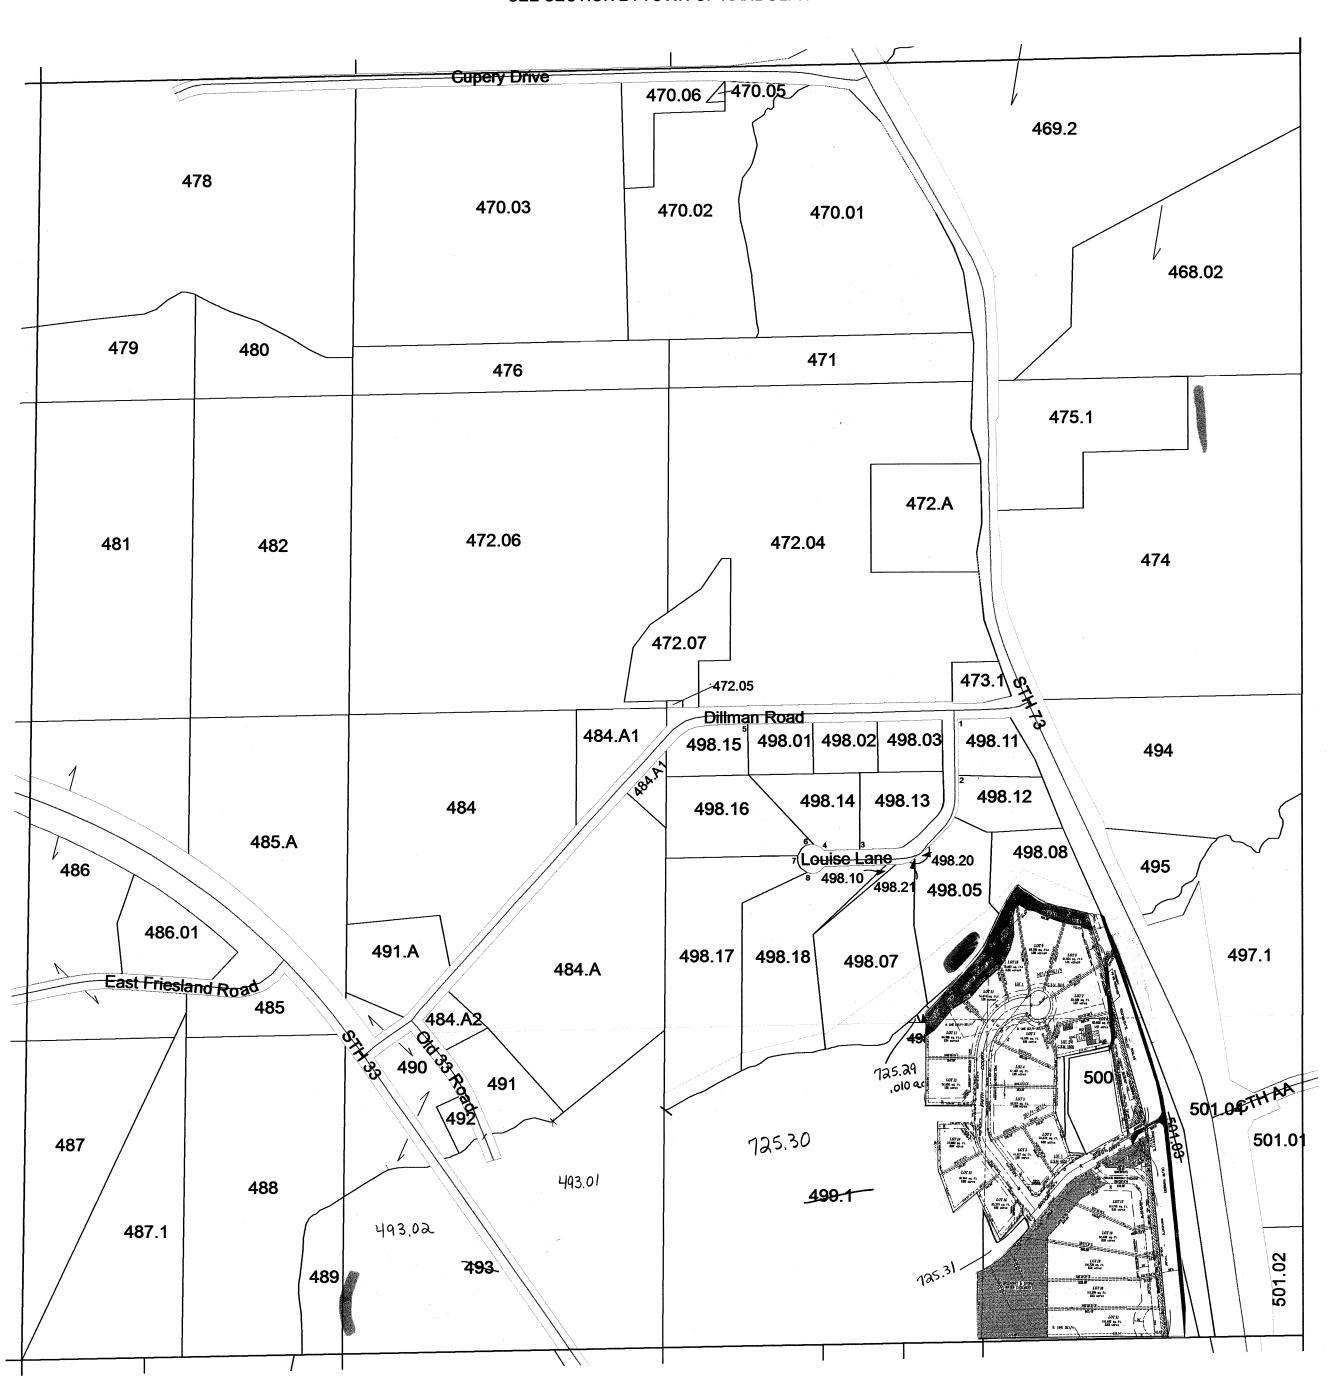

Created by The Columbia County Land Information Office -GIS Section. VMB and KMA. March 2002. Replaced 2003 -SEE SECTION 12-238 40.00ac 239.1 39.26ac 243 40.00ac 241 **240.1**-39.40ae
37.95 40.00ac 245,1 39.10ac 244 40.00ac 38,01 14 -SECTION B \_\_\_\_ KOK-ROAD 0 SEE 251 40.00ac 252.1 246.03 5:887ac 5.918 38.26ac 246.04 33.193ac 247 CS 3693 40.00ac 32,06 279.56 250.01 250.01 284ac/ cs 21724 Lot 1 248 10.00ac 255 40.00ac 254.1 39.61ac 39.255ac 250.2 -35.684ac 35.509ac 249 30.00ac