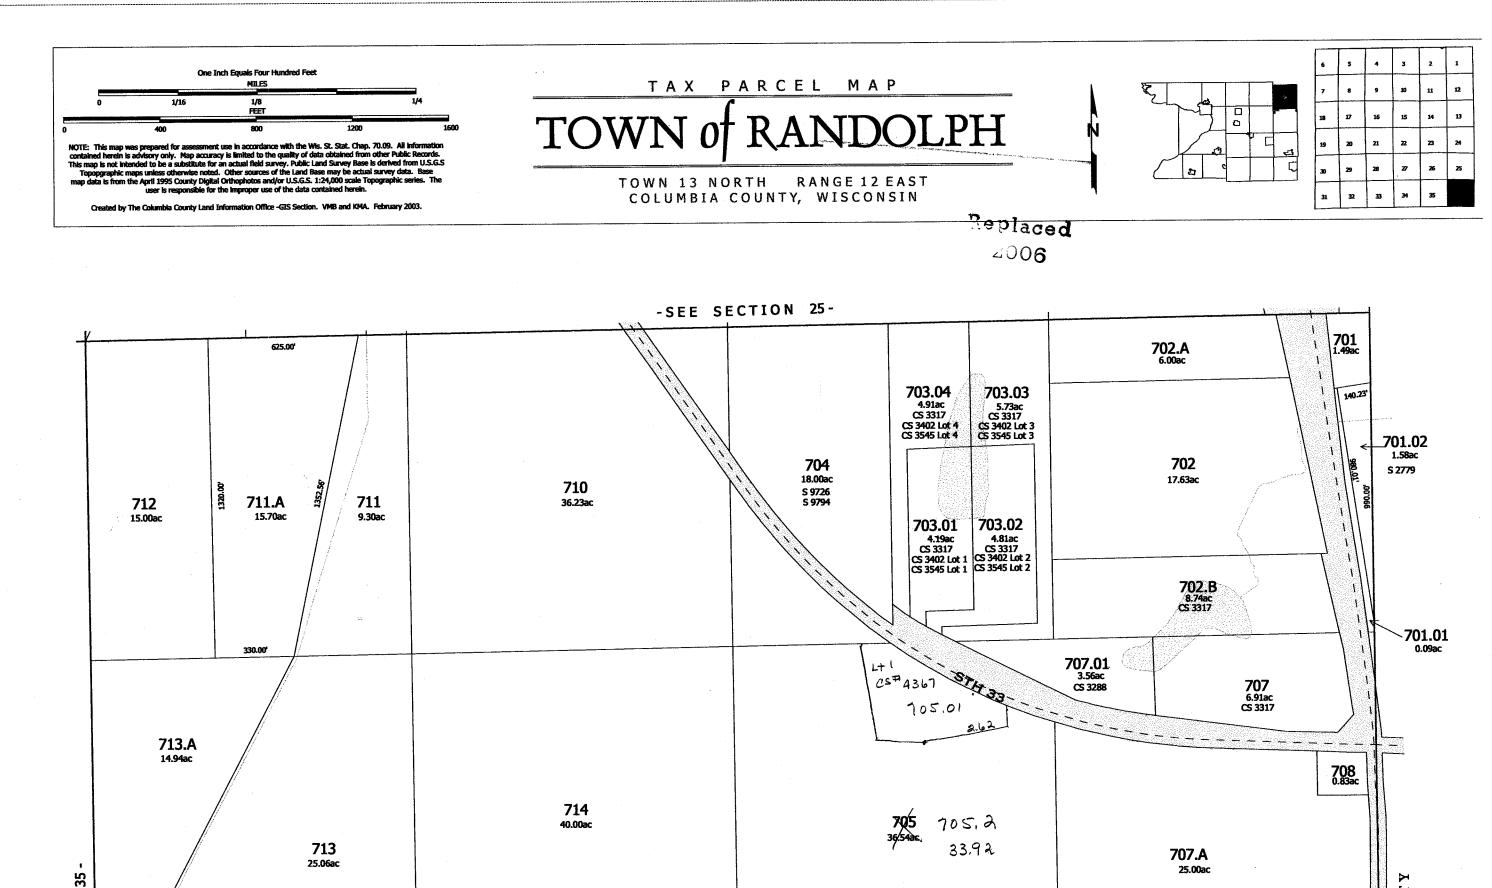

## 

One Inch Equals Four Hundred Feet

MILES

0 1/16 1/8
FEET

0 400 800 1200 1200 1600

NOTE: This map was prepared for assessment use in accordance with the Wis. St. Stat. Chap. 70.09. All information contained herein is advisory only. Map accuracy is limited to the quality of data obtained from other Public Records. This map is not intended to be a substitute for an actual field survey. Public Land Survey Base is derived from U.S.G.S. Topographic maps unless otherwise noted. Other sources of the Land Base may be actual survey data. Base map data is from the April 1995 County Digital Orthophotos and/or U.S.G.S. 1:24,000 scale Topographic series. The user is responsible for the improper use of the data contained herein.

TOWN of RANDOLPH

TOWN 13 NORTH RANGE 12 EAST COLUMBIA COUNTY, WISCONSIN

7 8 9 10 11

18 17 16 15 14

19 20 21 22 23

30 29 28 27 25

31 32 33 34 35

Created by The Columbia County Land Information Office -GIS Section. VMB and KMA. March 2004. Replaced 2006 Green Lake County 25 26 44.75ac 41.10ac 30.01 124.83ac CS 3351 41.A 2.44ac S 5586 32.01 3.09ac CS 4052 Lot 1 27.1 223.72 0.93ac CS 2033 Lot 1 --- OAK HILL DRIVE 28 41.01ac 27 32.05 31.58ac CS 4052 Lot 3 27.2 4.58ac 34.44ac 32.02 8.10ac CS 4052 Lot 2 SECTION <mark>ب</mark> 32.04 0.43ac cs 4052 Lot 3 SECTION -SEE SECTION للاا SE 37 40.00ac 38 33 40.00ac 34 40.00ac 40 20.00ac 39 40.00ac 36 40.00ac 35 40.00ac 41 20.00ac