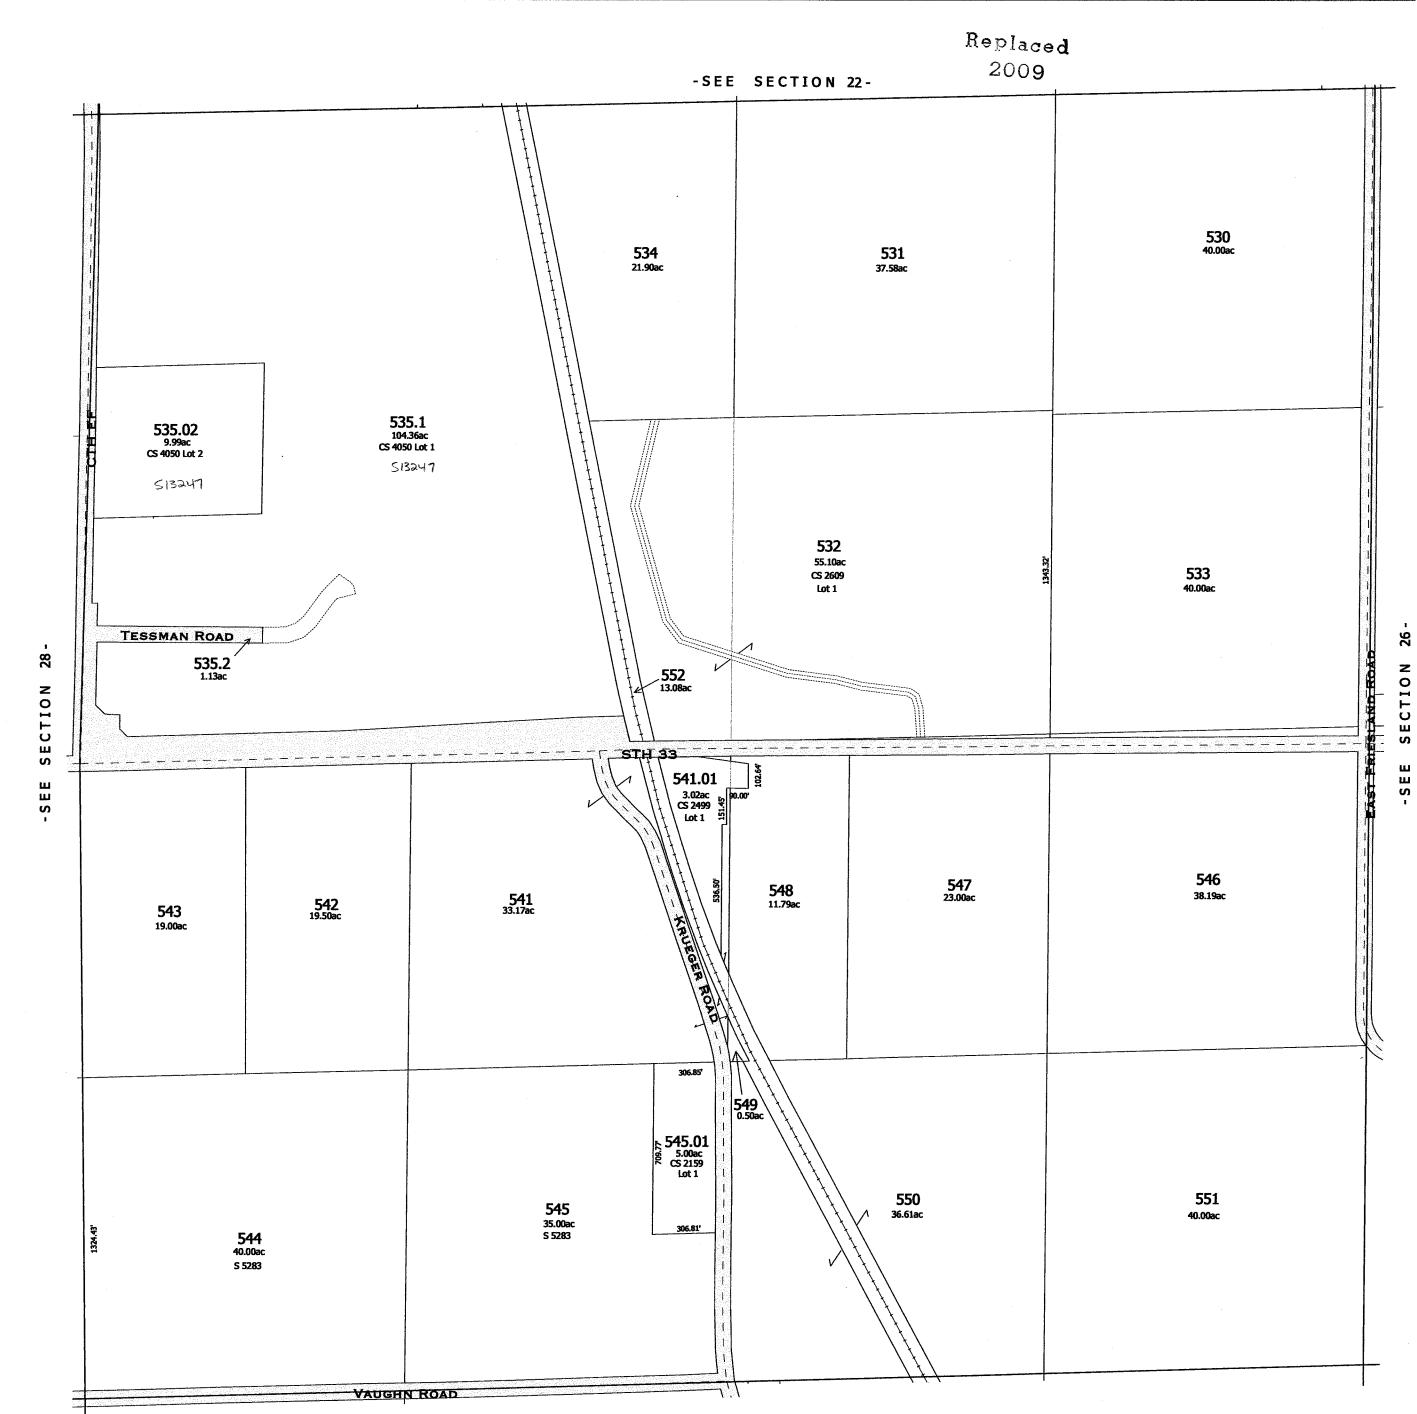

TOWN of RANDOLPH

TOWN 13 NORTH RANGE 12 EAST COLUMBIA COUNTY, WISCONSIN

7 8 9 10 11

18 17 16 15 14

19 20 21 22 23

30 29 28 27 25

31 32 33 34 35

Created by The Columbia County Land Information Office -GIS Section. VMB and KMA. March 2004. Replaced 2006 Green Lake County 25 26 44.75ac 41.10ac 30.01 124.83ac CS 3351 41.A 2.44ac S 5586 32.01 3.09ac CS 4052 Lot 1 27.1 223.72 0.93ac CS 2033 Lot 1 --- OAK HILL DRIVE 28 41.01ac 27 32.05 31.58ac CS 4052 Lot 3 27.2 4.58ac 34.44ac 32.02 8.10ac CS 4052 Lot 2 SECTION <mark>ب</mark> 32.04 0.43ac cs 4052 Lot 3 SECTION -SEE SECTION للاا SE 37 40.00ac 38 33 40.00ac 34 40.00ac 40 20.00ac 39 40.00ac 36 40.00ac 35 40.00ac 41 20.00ac