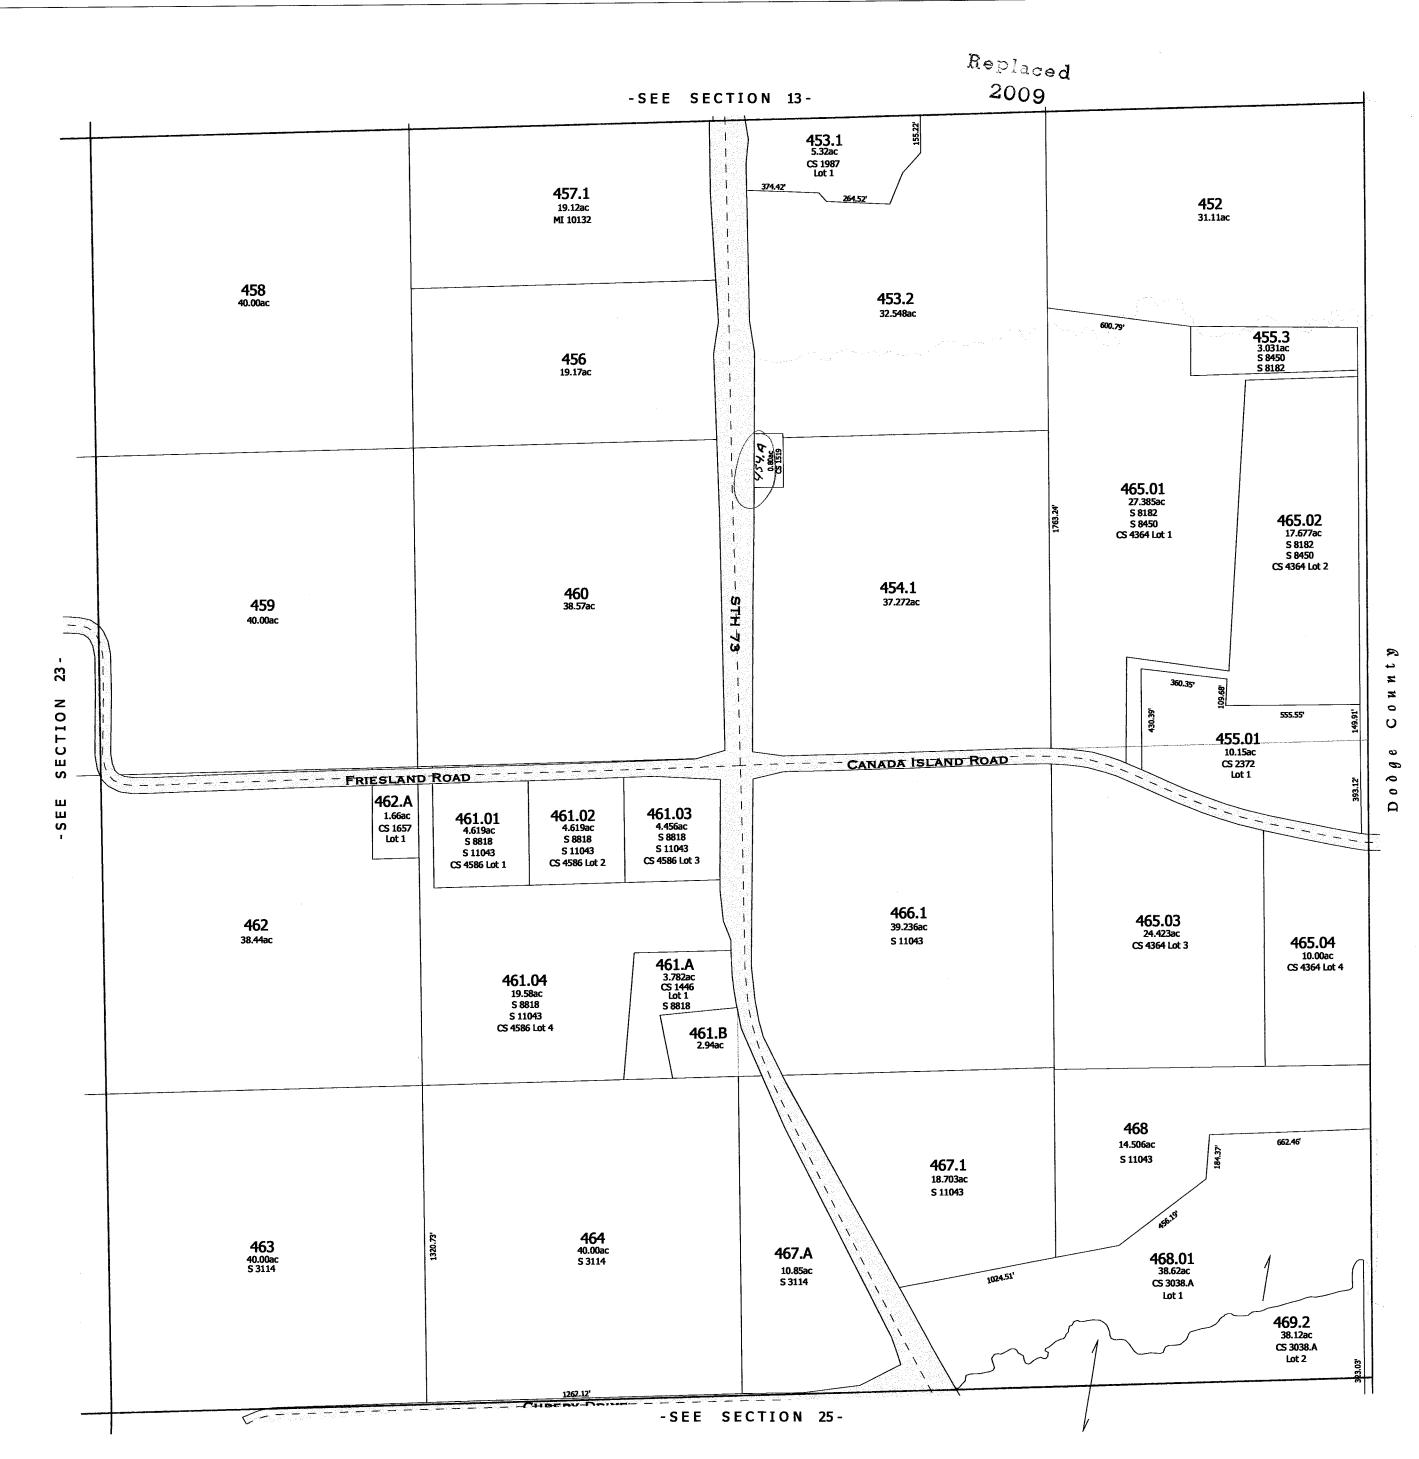

Created by The Columbia County Land Information Office -GIS Section. VMB and KMA. March 2002. Replaced 2003 -SEE SECTION 12-238 40.00ac 239.1 39.26ac 243 40.00ac 241 **240.1**-39.40ae
37.95 40.00ac 245,1 39.10ac 244 40.00ac 38,01 14 -SECTION B \_\_\_\_ KOK-ROAD 0 SEE 251 40.00ac 252.1 246.03 5:887ac 5.918 38.26ac 246.04 33.193ac 247 CS 3693 40.00ac 32,06 279.56 250.01 250.01 284ac/ cs 21724 Lot 1 248 10.00ac 255 40.00ac 254.1 39.61ac 39.255ac 250.2 -35.684ac 35.509ac 249 30.00ac

-SEE SECTION 24-

One Inch Equals Four Hundred Feet

MILES

1/16

1/18

FEET

1/4

FEET

1/4

FOUR This map was prepared for assessment use in accordance with the Wis. St. Stat. Chap. 70.09. All information contained herein is advisory only. Map accuracy is limited to the quality of data obtained from other Public Records. This map is not intended to be a substitute for an actual field survey. Public Land Survey Base is derived from U.S.G.S. Topopgraphic maps unless otherwise noted. Other sources of the Land Base may be actual survey data. Base map data is from the April 1995 County Digital Orthophotos and/or U.S.G.S. 1:24,000 scale Topographic series. The user is responsible for the improper use of the data contained herein.