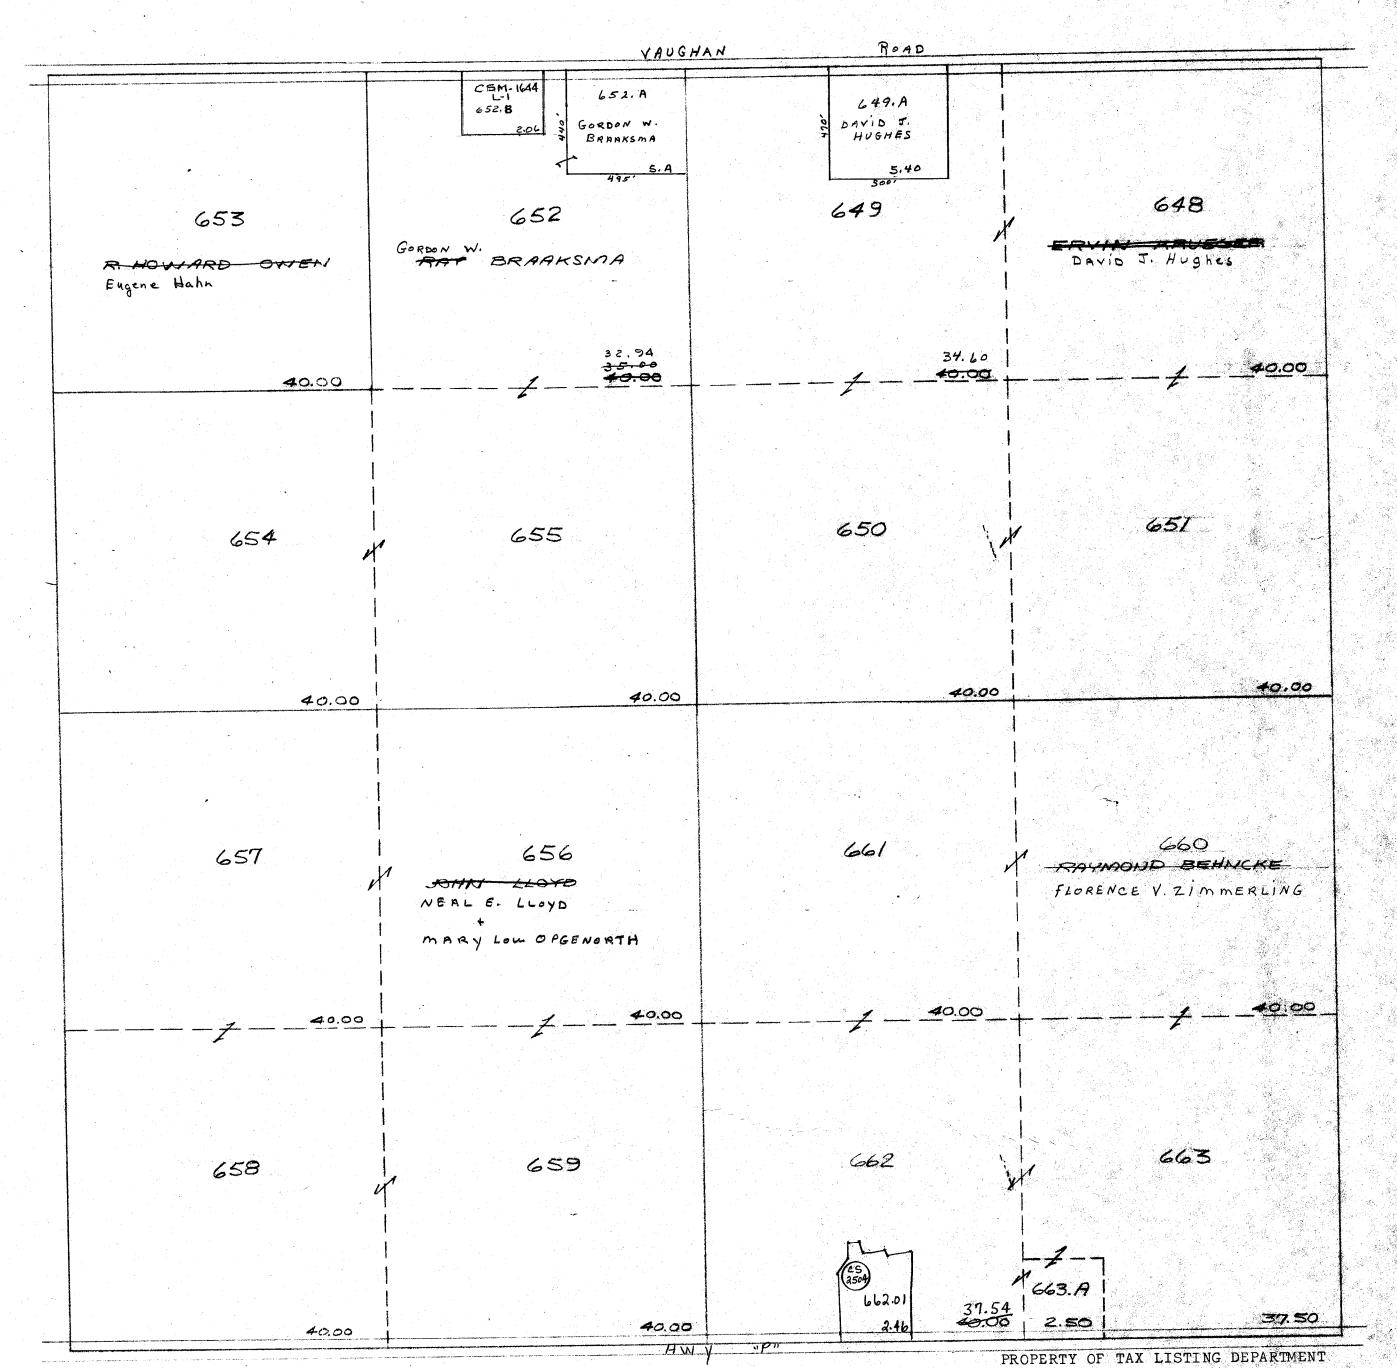

## RANDOLPH

SEC.3 T.13 N. F.12 E.

| 40.55 A.                                                                                                                                                                                                                        | 41.32 A N. CALIN    | E RD 41.99 A.  | 42.66 A.                 |
|---------------------------------------------------------------------------------------------------------------------------------------------------------------------------------------------------------------------------------|---------------------|----------------|--------------------------|
|                                                                                                                                                                                                                                 |                     |                |                          |
|                                                                                                                                                                                                                                 |                     |                |                          |
|                                                                                                                                                                                                                                 |                     |                |                          |
|                                                                                                                                                                                                                                 | 46                  | 43             |                          |
| - 1997 - 1998 - 1994 - 1995 - 1995 - 1996 - 1996 - 1996 - 1996 - 1996 - 1996 - 1996 - 1996 - 1996 - 1996 - 19<br>- 1996 - 1996 - 1996 - 1996 - 1996 - 1996 - 1996 - 1996 - 1996 - 1996 - 1996 - 1996 - 1996 - 1996 - 1996 - 199 | GRIF. E. WILLIAMS   |                | ANNA VISSER              |
| Betty KRUEGER                                                                                                                                                                                                                   | ORLIN KRUEGER Betty |                |                          |
|                                                                                                                                                                                                                                 |                     |                |                          |
|                                                                                                                                                                                                                                 |                     |                |                          |
|                                                                                                                                                                                                                                 |                     |                |                          |
| 40.55                                                                                                                                                                                                                           | 4/.32               |                | +/                       |
|                                                                                                                                                                                                                                 |                     |                |                          |
|                                                                                                                                                                                                                                 |                     |                |                          |
| 48                                                                                                                                                                                                                              | 49                  | 44             | <b>4</b>                 |
| Donald                                                                                                                                                                                                                          |                     |                |                          |
| CONTAD KILIAM                                                                                                                                                                                                                   | Randall             |                |                          |
|                                                                                                                                                                                                                                 |                     |                |                          |
|                                                                                                                                                                                                                                 |                     |                |                          |
|                                                                                                                                                                                                                                 |                     |                |                          |
|                                                                                                                                                                                                                                 | 40.00               | 40.00          | 40.00                    |
|                                                                                                                                                                                                                                 |                     |                |                          |
|                                                                                                                                                                                                                                 |                     |                |                          |
| 5/                                                                                                                                                                                                                              | 50                  | 56             | <b>55</b>                |
|                                                                                                                                                                                                                                 |                     |                | X RONALD HOFFWAN         |
|                                                                                                                                                                                                                                 | HENRY BURMANIA      |                | Randall                  |
|                                                                                                                                                                                                                                 |                     |                |                          |
|                                                                                                                                                                                                                                 |                     |                |                          |
|                                                                                                                                                                                                                                 |                     |                |                          |
| 38.00                                                                                                                                                                                                                           | 40.00 N             | 40.00          |                          |
|                                                                                                                                                                                                                                 |                     |                |                          |
|                                                                                                                                                                                                                                 |                     |                |                          |
| 53                                                                                                                                                                                                                              | <i>54</i>           | 57             | <b>58</b> (              |
|                                                                                                                                                                                                                                 |                     |                |                          |
| KENNY D. EISENGA + RUTH                                                                                                                                                                                                         |                     | HENRY BURMANIA | 59.A<br>A. Doum<br>428,3 |
| E+E FARM, INC.                                                                                                                                                                                                                  |                     |                | 428,3                    |
|                                                                                                                                                                                                                                 |                     |                |                          |
|                                                                                                                                                                                                                                 |                     |                | A                        |
| 40.00                                                                                                                                                                                                                           | 40.00               | 40.00          | 38,29 A<br><b>40.66</b>  |