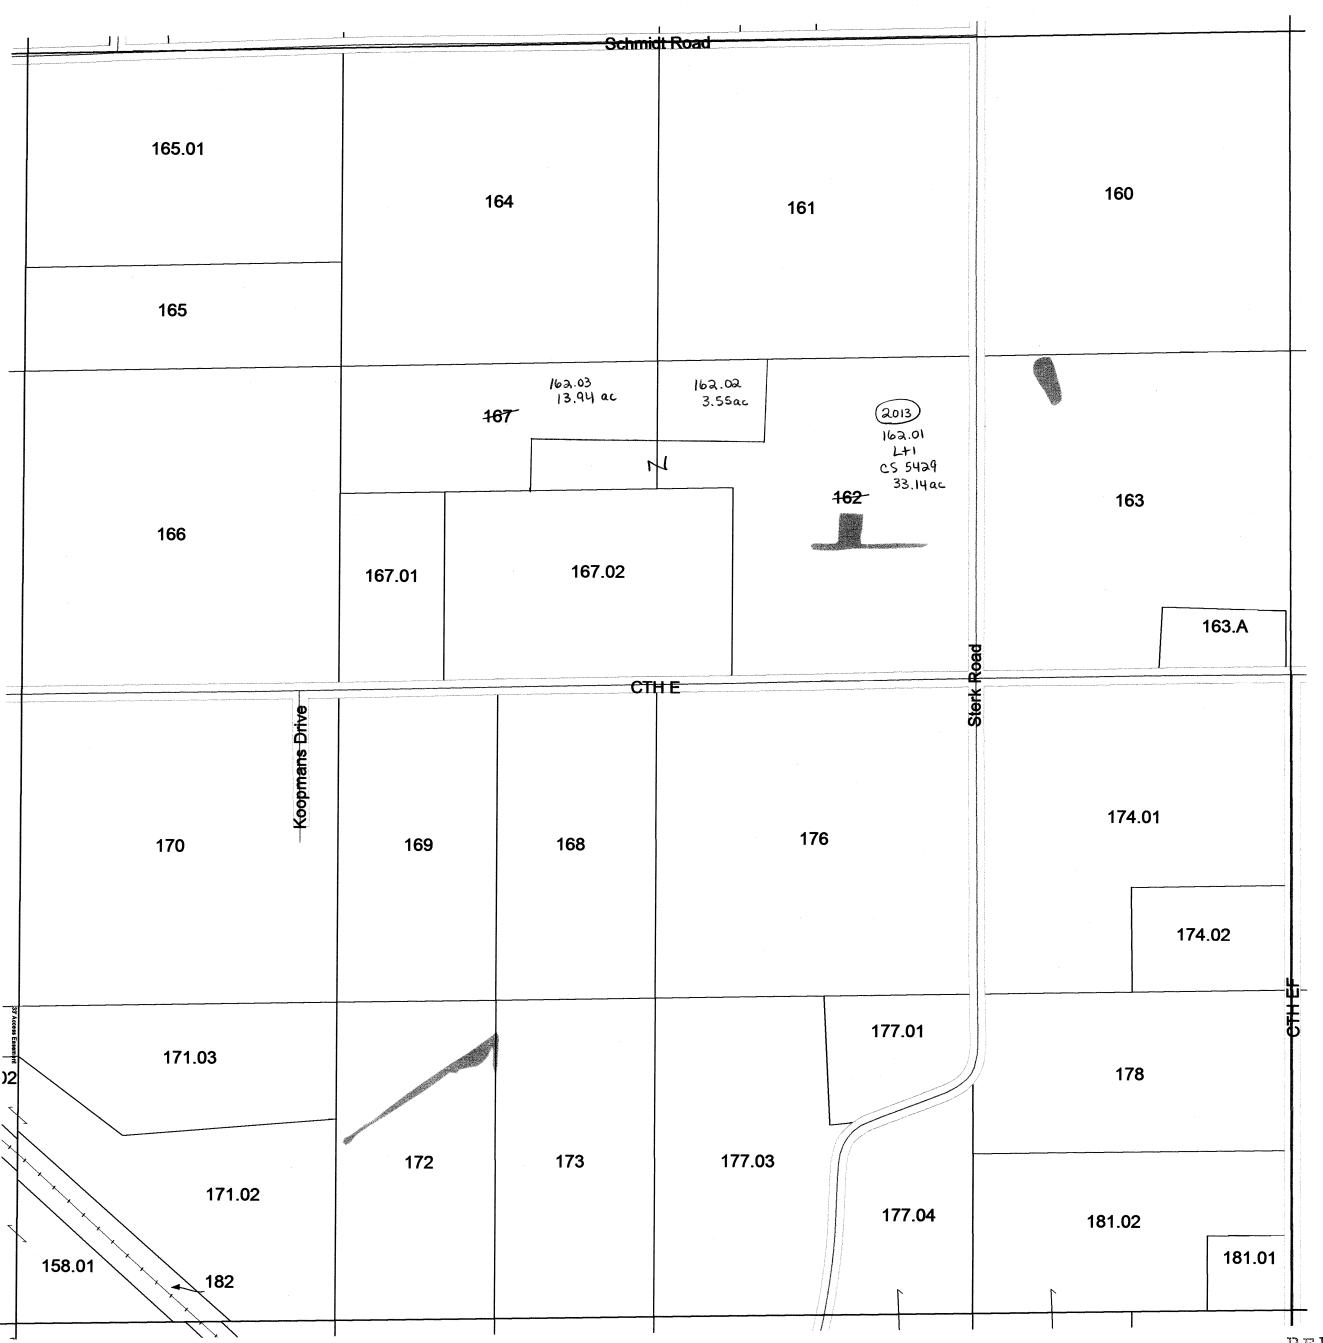

Created by The Columbia County Land Information Office -GIS Section. VMB and KMA. March 2002. Replaced 2003 -SEE SECTION 12-238 40.00ac 239.1 39.26ac 243 40.00ac 241 **240.1**-39.40ae
37.95 40.00ac 245,1 39.10ac 244 40.00ac 38,01 14 -SECTION B \_\_\_\_ KOK-ROAD 0 SEE 251 40.00ac 252.1 246.03 5:887ac 5.918 38.26ac 246.04 33.193ac 247 CS 3693 40.00ac 32,06 279.56 250.01 250.01 284ac/ cs 21724 Lot 1 248 10.00ac 255 40.00ac 254.1 39.61ac 39.255ac 250.2 -35.684ac 35.509ac 249 30.00ac