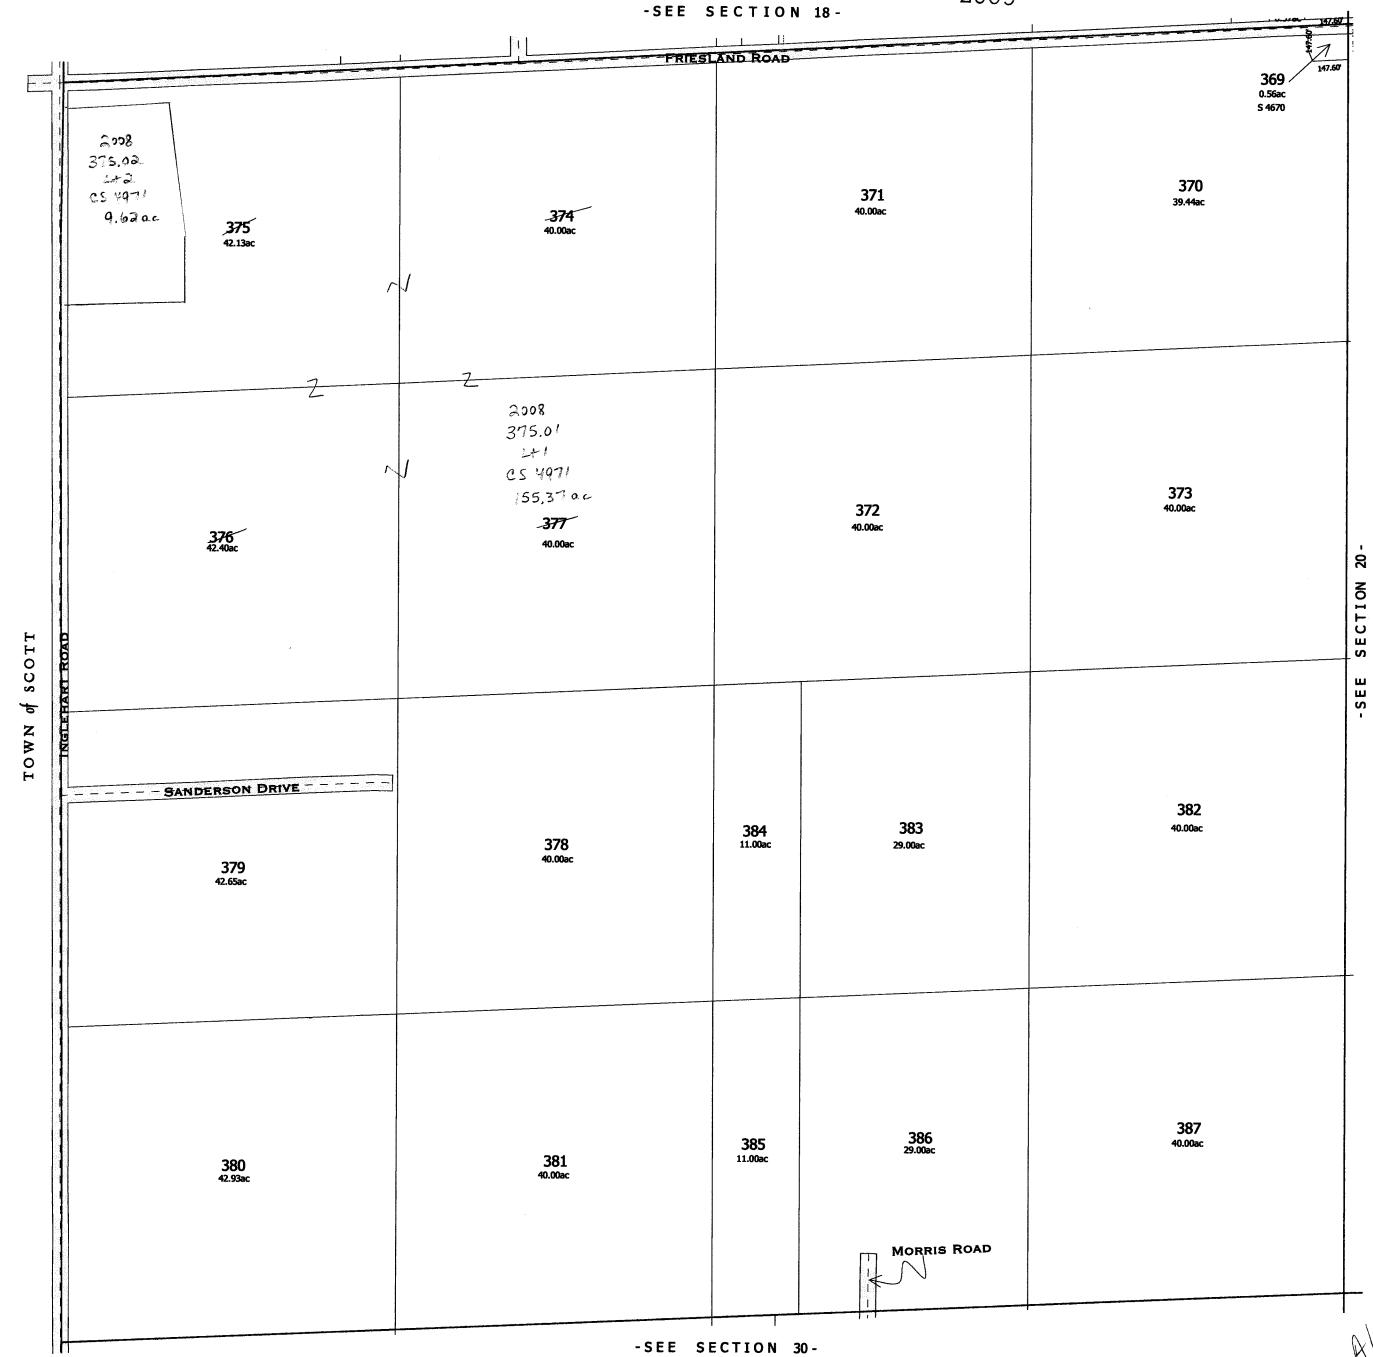

or assessment use in accordance with the Wis. St. Stat. Chap. 70.09. All information contained herein is advisory only. Map accuracy is limited to the quality of data obtained from other Public Records. This map is not intended to be a substitute for an actual field survey. Public Land Survey Base is derived from U.S.G.S.
Topographic maps unless otherwise noted. Other sources of the Land Base may be actual survey data. Base map data is from the April 1995 County Digital Orthophotos and/or U.S.G.S. 1:24,000 scale Topographic series. The user is responsible for the improper use of the data contained herein.

Created by The Columbia County Land Information Office -GIS Section. VMB and KMA. March 2002.

TOWN of RANDOLPH

TOWN 13 NORTH RANGE 12 EAST COLUMBIA COUNTY, WISCONSIN



Replaced 2009



One Inch Equals Four Hundred Feet

MILES

0 1/16 1/8 1/8 1/4

FEET

0 400 800 1200 1600

NOTE: This map was prepared for assessment use in accordance with the Wis. St. Stat. Chap. 70.09. All information contained herein is advisory only. Map accuracy is limited to the quality of data obtained from other Public Records.

NOTE: This map was prepared for assessment use in accordance with the Wis. St. Stat. Chap. 70.09. All information contained herein is advisory only. Map accuracy is limited to the quality of data obtained from other Public Records. This map is not intended to be a substitute for an actual field survey. Public Land Survey Base is derived from U.S.G.S Topopgraphic maps unless otherwise noted. Other sources of the Land Base may be actual survey data. Base map data is from th