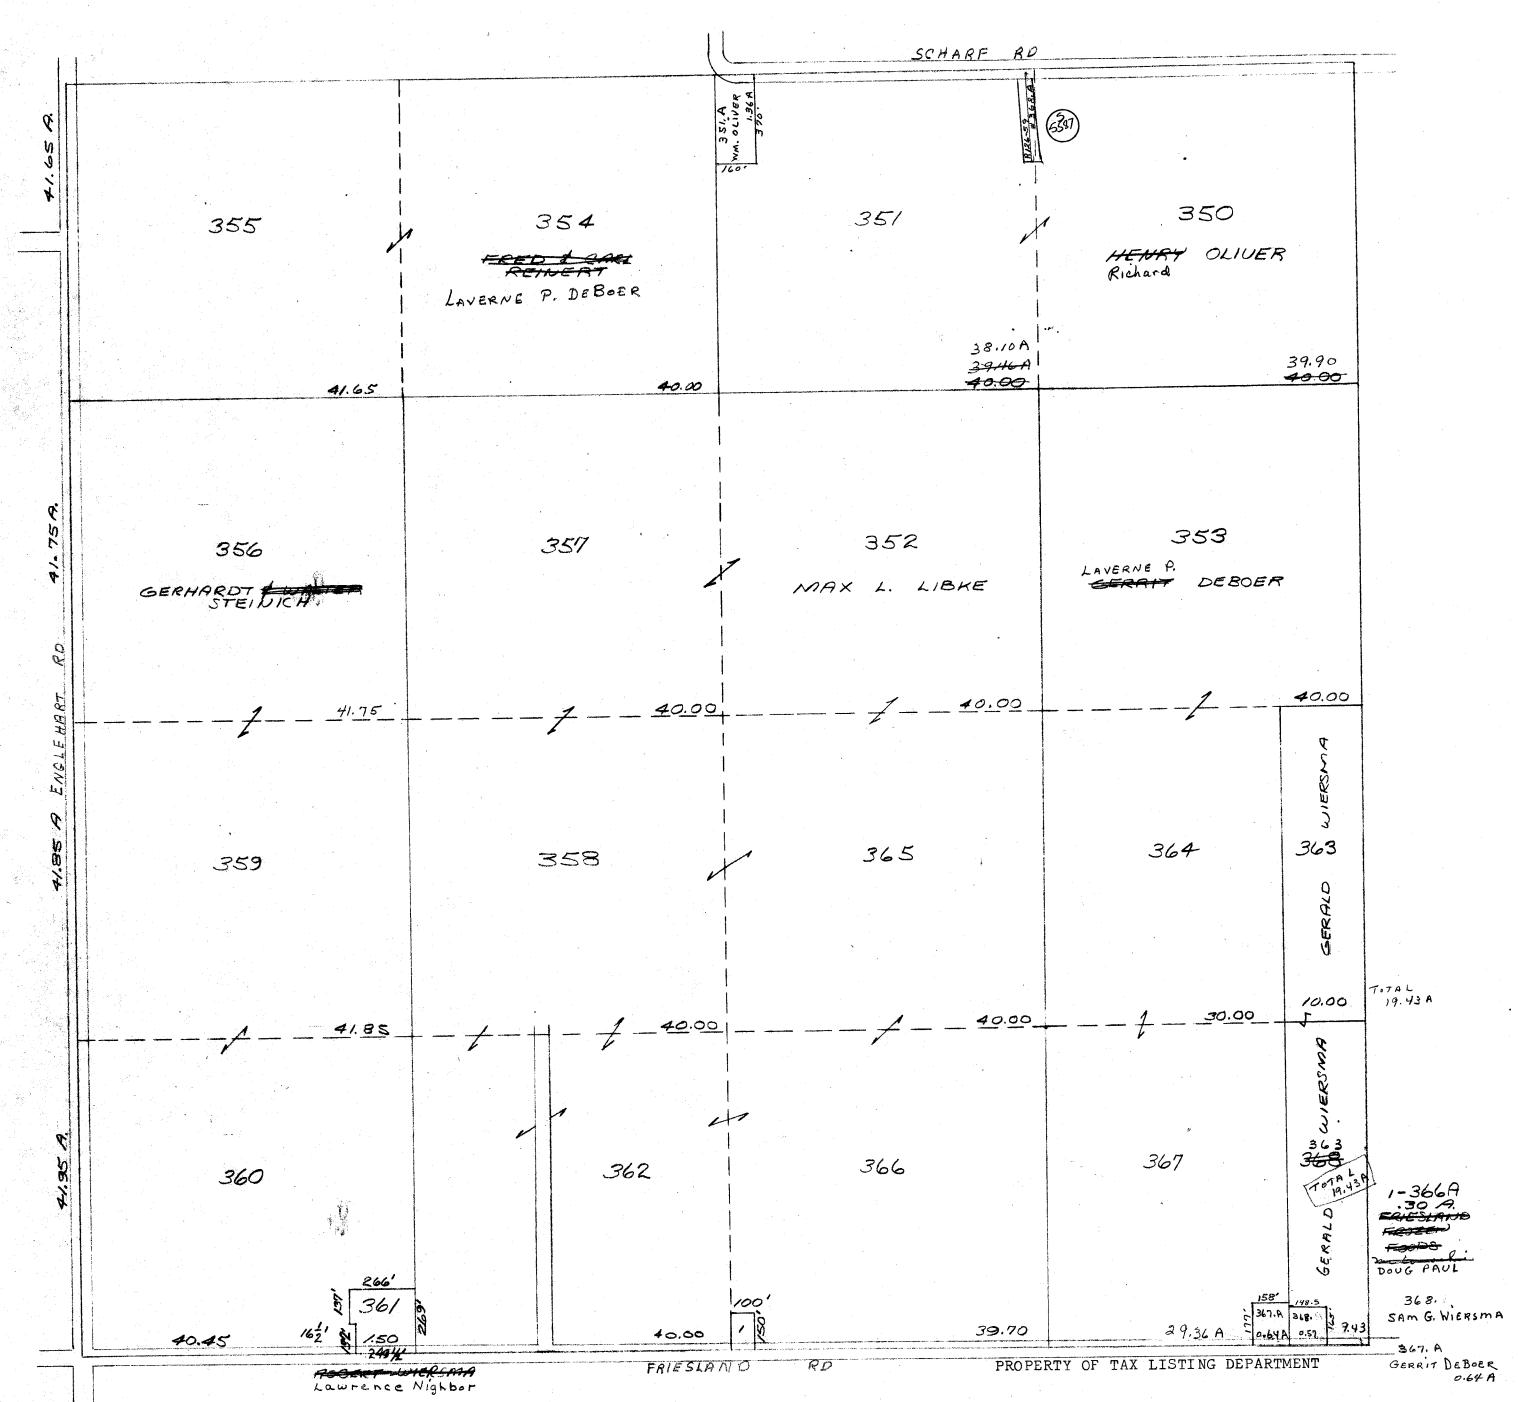

## RANDOLPH

SEC.3 T.13 N. F.12 E.

| 40.55 A.                                                                                                                                                                                                                        | 41.32 A N. CALIN    | E RD 41.99 A.  | 42.66 A.                 |
|---------------------------------------------------------------------------------------------------------------------------------------------------------------------------------------------------------------------------------|---------------------|----------------|--------------------------|
|                                                                                                                                                                                                                                 |                     |                |                          |
|                                                                                                                                                                                                                                 |                     |                |                          |
|                                                                                                                                                                                                                                 |                     |                |                          |
|                                                                                                                                                                                                                                 | 46                  | 43             |                          |
| - 1997 - 1998 - 1994 - 1995 - 1995 - 1996 - 1996 - 1996 - 1996 - 1996 - 1996 - 1996 - 1996 - 1996 - 1996 - 19<br>- 1996 - 1996 - 1996 - 1996 - 1996 - 1996 - 1996 - 1996 - 1996 - 1996 - 1996 - 1996 - 1996 - 1996 - 1996 - 199 | GRIF. E. WILLIAMS   |                | ANNA VISSER              |
| Betty KRUEGER                                                                                                                                                                                                                   | ORLIN KRUEGER Betty |                |                          |
|                                                                                                                                                                                                                                 |                     |                |                          |
|                                                                                                                                                                                                                                 |                     |                |                          |
|                                                                                                                                                                                                                                 |                     |                |                          |
| 40.55                                                                                                                                                                                                                           | 4/.32               |                | +/                       |
|                                                                                                                                                                                                                                 |                     |                |                          |
|                                                                                                                                                                                                                                 |                     |                |                          |
| 48                                                                                                                                                                                                                              | 49                  | 44             | <b>4</b>                 |
| Donald                                                                                                                                                                                                                          |                     |                |                          |
| CONTAD KILIAM                                                                                                                                                                                                                   | Randall             |                |                          |
|                                                                                                                                                                                                                                 |                     |                |                          |
|                                                                                                                                                                                                                                 |                     |                |                          |
|                                                                                                                                                                                                                                 |                     |                |                          |
|                                                                                                                                                                                                                                 | 40.00               | 40.00          | 40.00                    |
|                                                                                                                                                                                                                                 |                     |                |                          |
|                                                                                                                                                                                                                                 |                     |                |                          |
| 5/                                                                                                                                                                                                                              | 50                  | 56             | <b>55</b>                |
|                                                                                                                                                                                                                                 |                     |                | X RONALD HOFFWAN         |
|                                                                                                                                                                                                                                 | HENRY BURMANIA      |                | Randall                  |
|                                                                                                                                                                                                                                 |                     |                |                          |
|                                                                                                                                                                                                                                 |                     |                |                          |
|                                                                                                                                                                                                                                 |                     |                |                          |
| 38.00                                                                                                                                                                                                                           | 40.00 N             | 40.00          |                          |
|                                                                                                                                                                                                                                 |                     |                |                          |
|                                                                                                                                                                                                                                 |                     |                |                          |
| 53                                                                                                                                                                                                                              | <i>54</i>           | 57             | <b>58</b> (              |
|                                                                                                                                                                                                                                 |                     |                |                          |
| KENNY D. EISENGA + RUTH                                                                                                                                                                                                         |                     | HENRY BURMANIA | 59.A<br>A. Doum<br>428,3 |
| E+E FARM, INC.                                                                                                                                                                                                                  |                     |                | 428,3                    |
|                                                                                                                                                                                                                                 |                     |                |                          |
|                                                                                                                                                                                                                                 |                     |                | A                        |
| 40.00                                                                                                                                                                                                                           | 40.00               | 40.00          | 38,29 A<br><b>40.66</b>  |