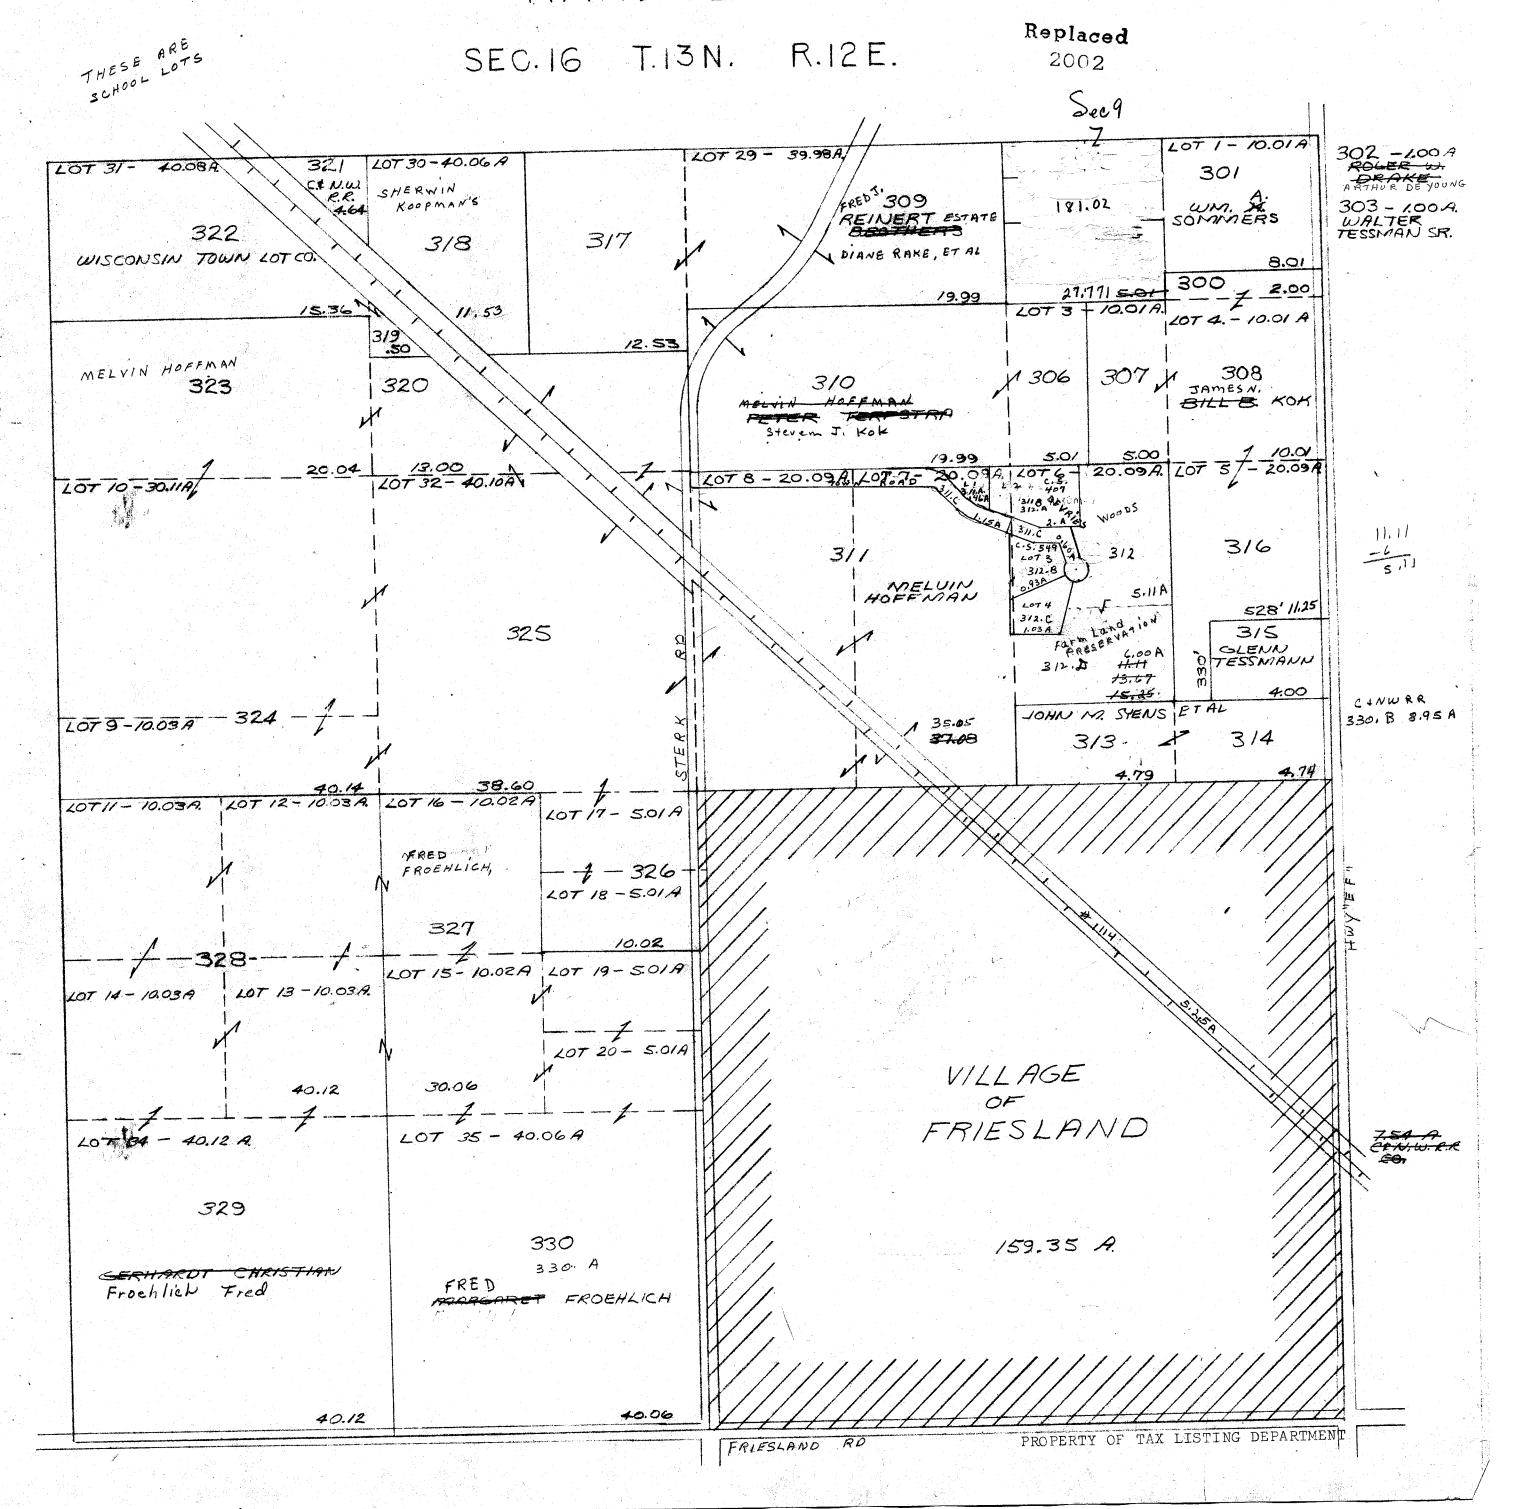

map is not intended to be a substitute for an actual field survey. Public Land Survey Base is derived from U.S.G.S. Topopgraphic maps unless otherwise noted. Other sources of the Land Base may be actual survey data. Base map data is from the April 1995 County Digital Orthoptotos and/or U.S.G.S. 1:24,000 scale Topographic series. The user is responsible for the improper use of the data contained herein.

TAX PARCEL MAP

TOWN 13 NORTH RANGE 12 EAST COLUMBIA COUNTY, WISCONSIN



Replaced

2007



SEC.15 T.13 N. R.12 E.













NE 4 OF NE 4

277-25 A OISHAN SCHOLTE

278-25 A MARS. JOE JANSNIA M.R. SCHULTZ

280-50 A
SANSWALOFFMAN

283.1-36 & 4.99al LOTZ C5#1748-9-97

RAIJDOLPH CHRISTIAN SCHOOL

284-50A
GERTRUDE SLAGEE

279.78al

LOTI C5#1748-9-97



RANDOLPH SEC.15 T.13 N. R.12E. 1'=200'







SEC.17 T.13 N. R.12 E.



One Inch Equals Four Hundred Feet MILES TAX PARCEL MAP NOTE: This map was prepared for assessment use in accordance with the Wis. St. Stat. Chap. 70.09. All information contained herein is advisory only. Map accuracy is limited to the quality of data obtained from other Public Records. This map is not intended to be a substitute for an actual field survey. Public Land Survey Base is derived from U.S.G.S Topographic maps undess otherwise noted. Other sources of the Land Base may be actual survey data. Base map data is from the April 1995 County Digital Orthophotos and/or U.S.G.S. 1:24,000 scale Topographic series. The user is responsible for the improper use of the data contained herein. TOWN 13 NORTH RANGE 12 EAST COLUMBIA COUNTY, WISCONSIN Created by The Co