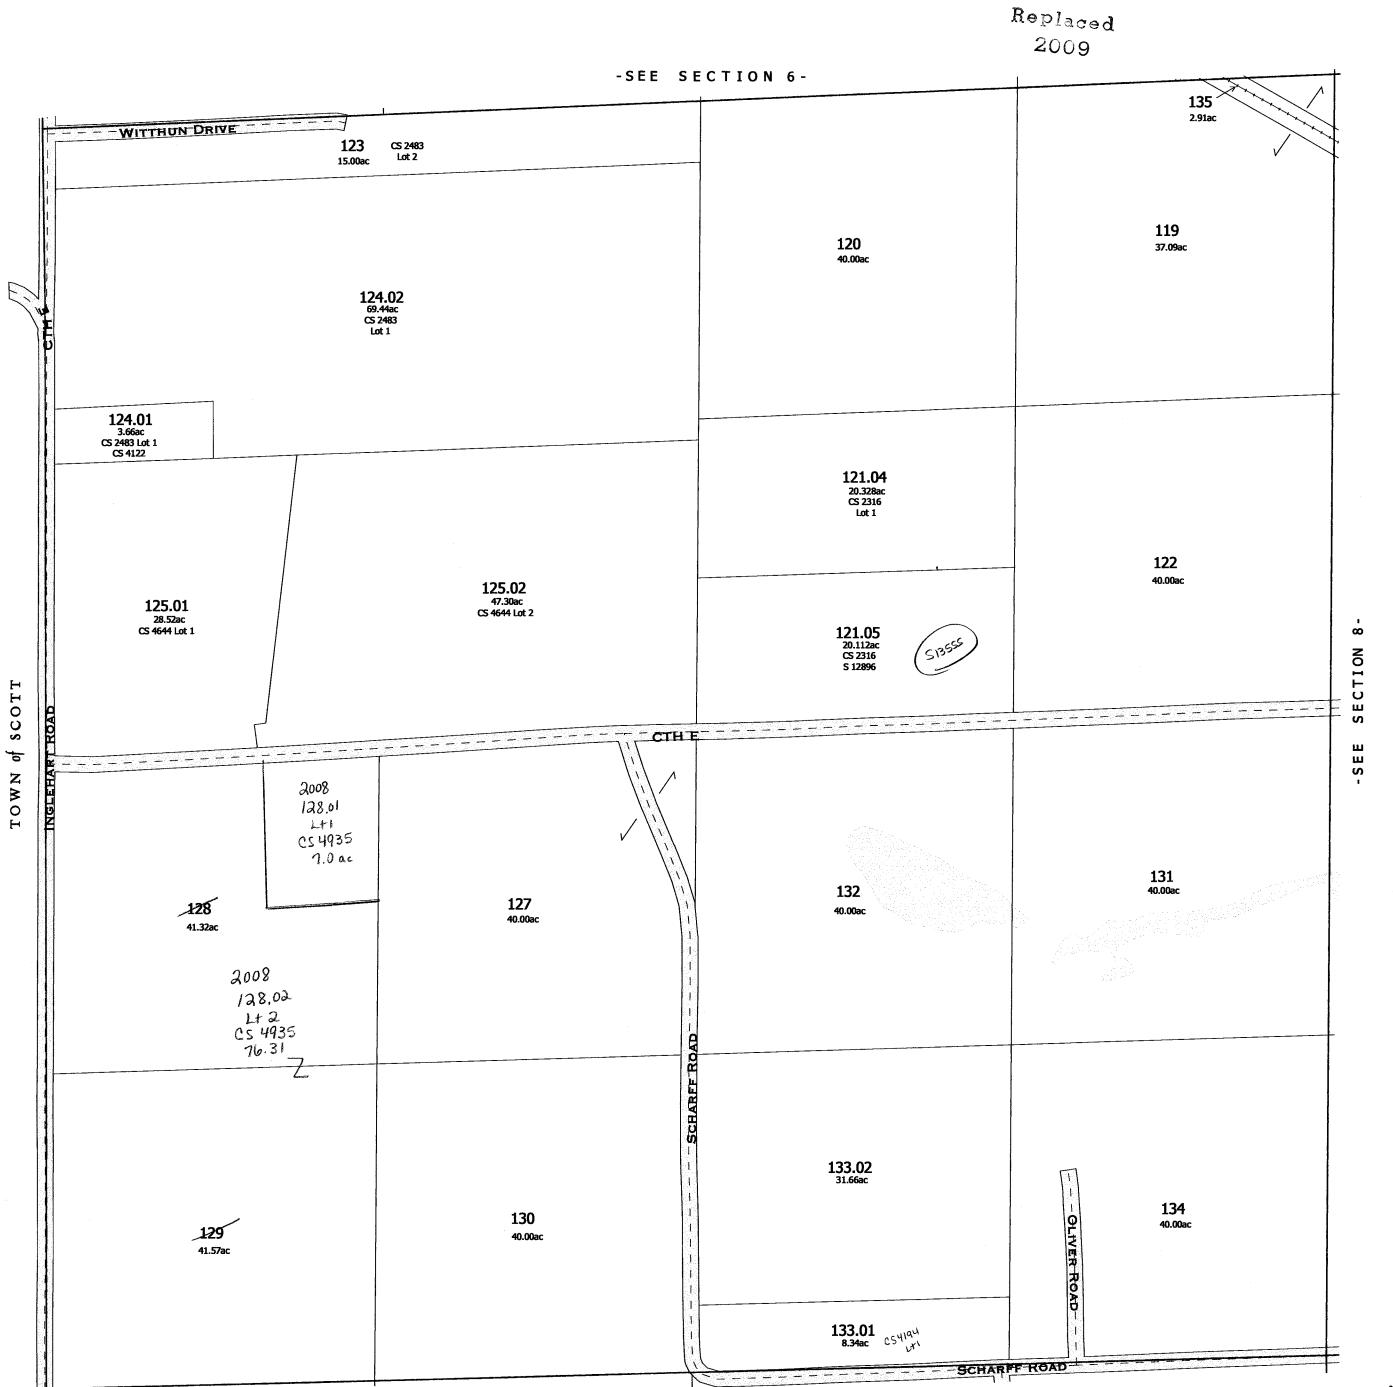

Replaced

Re 2253 200**5** -SEE SECTION 6-135 2.91ac - WITTHUN DRIVE 123 15.00ac CS 2483 Lot 2 119 120 37.09ac 40.00ac 124.01 1330.63 3.66 2698.231 121.01 35.44ac 122 CS 2316 Lot 1 40.00ac 330.42 126 125 37.00ac 38.47ac 121.02 5.00ac CS 2316 Lot 2 TOWN of SCOTT 997.41 SE CIH E \_\_\_\_\_\_\_ -SEE 131 40.00ac 132 127 128 40.00ac 40.00ac 41.32ac 134 40.00ac 130 129 41.57ac 40.00ac 133.01

SEC. 8 T.13 N. R.12 E.