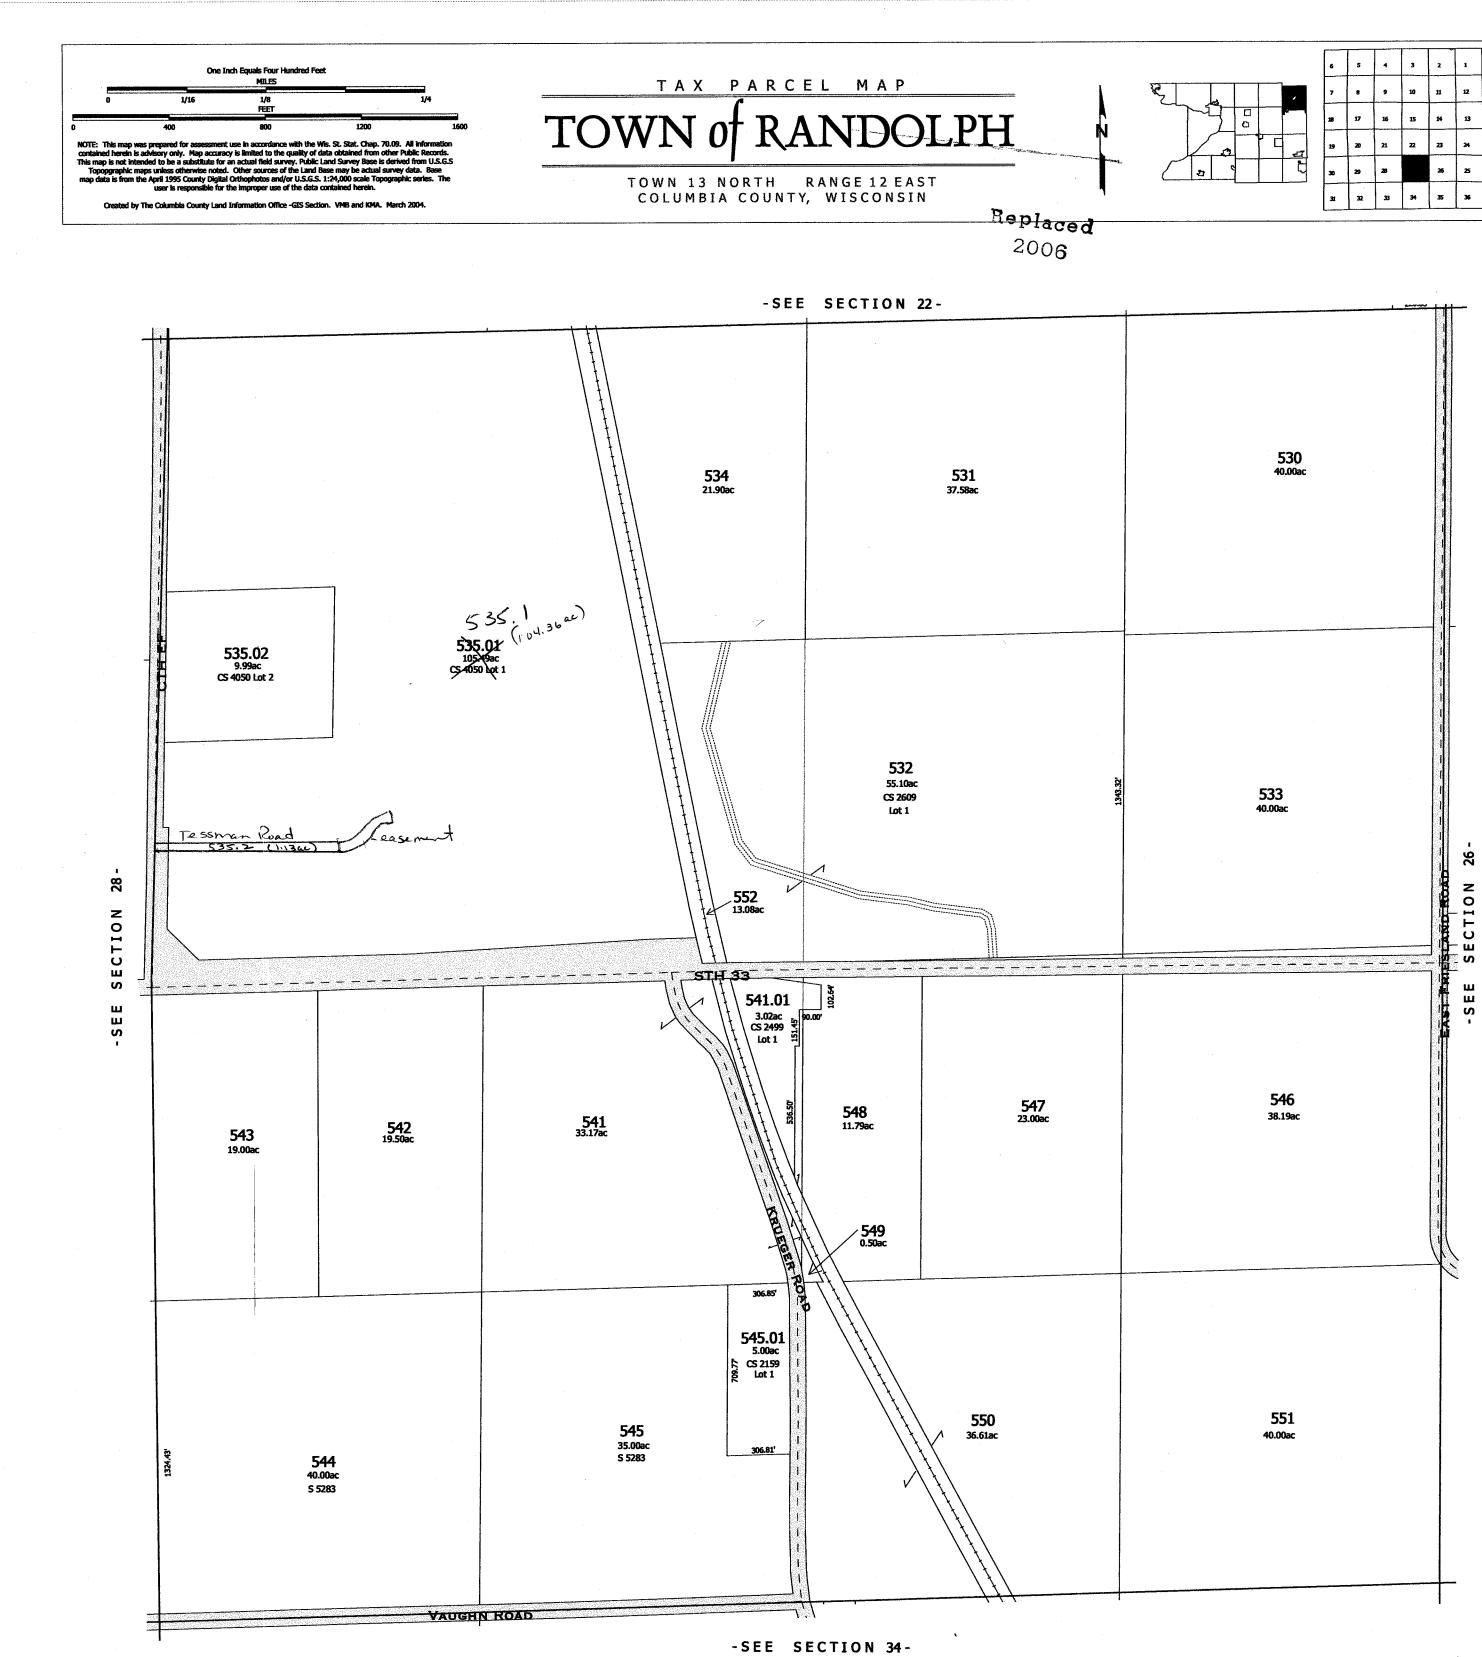

TOWN of RANDOLPH

TOWN 13 NORTH RANGE 12 EAST COLUMBIA COUNTY, WISCONSIN

7 8 9 10 11

18 17 16 15 14

19 20 21 22 23

30 29 28 27 25

31 32 33 34 35

Created by The Columbia County Land Information Office -GIS Section. VMB and KMA. March 2004. Replaced 2006 Green Lake County 25 26 44.75ac 41.10ac 30.01 124.83ac CS 3351 41.A 2.44ac S 5586 32.01 3.09ac CS 4052 Lot 1 27.1 223.72 0.93ac CS 2033 Lot 1 --- OAK HILL DRIVE 28 41.01ac 27 32.05 31.58ac CS 4052 Lot 3 27.2 4.58ac 34.44ac 32.02 8.10ac CS 4052 Lot 2 SECTION <mark>ب</mark> 32.04 0.43ac cs 4052 Lot 3 SECTION -SEE SECTION للاا SE 37 40.00ac 38 33 40.00ac 34 40.00ac 40 20.00ac 39 40.00ac 36 40.00ac 35 40.00ac 41 20.00ac