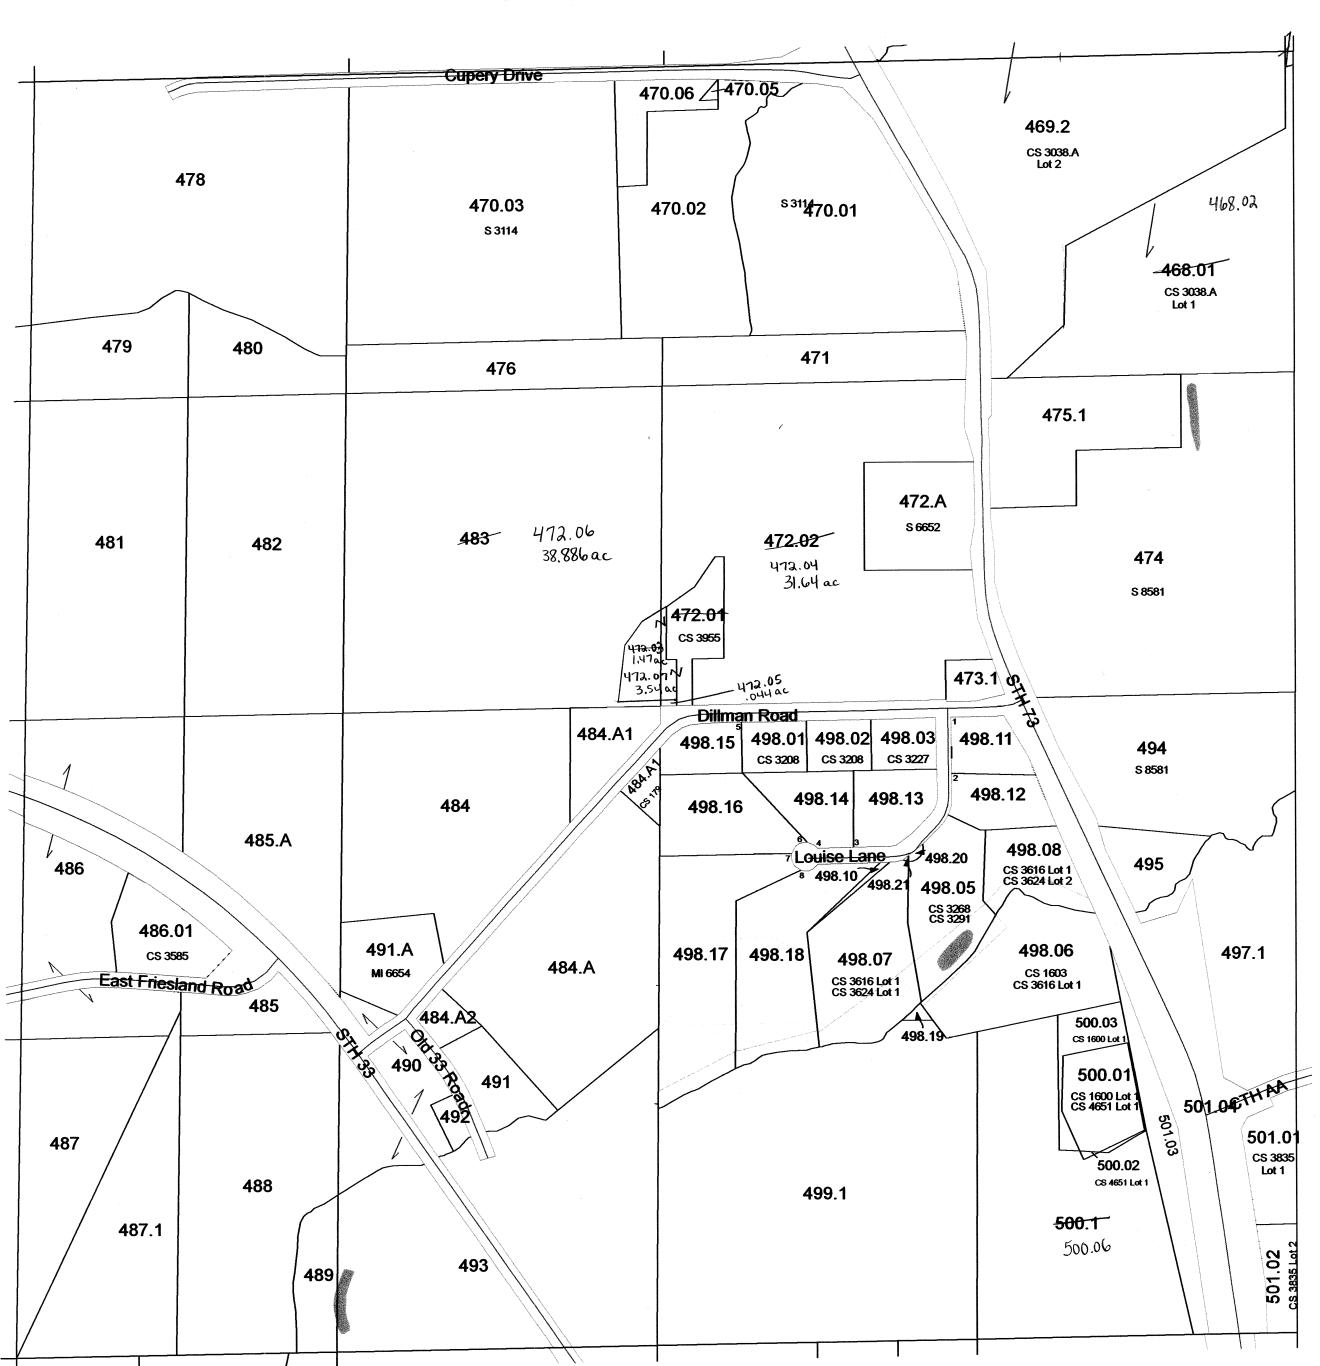

h = 400 feet 1:4,800





SEE SECTION 30 TOWN OF RANDOLPH



SEE SECTION 01 NORTH TOWN OF SPRINGVALE

#### SECTION 23 T13N R12E

1 inch = 400 feet 1:4,800





SEE SECTION 14 TOWN OF RANDOLPH



SEE SECTION 24 TOWN OF RANDOLPH

#### SECTION 36 T13N R12E

1 inch = 400 feet 1:4,800





SEE SECTION 25 TOWN OF RANDOLPH



SEE DODGE COUNTY

#### SECTION 11 T13N R12E

1 inch = 400 feet 1:4,800





SEE SECTION 02 TOWN OF RANDOLPH



SEE SECTION 12 TOWN OF RANDOLPH

#### SECTION 32 T13N R12E

1 inch = 400 feet 1:4,800





SEE SECTION 29 TOWN OF RANDOLPH



**SECTION 32** 

T13N R12E

#### SECTION 30 T13N R12E

1 inch = 400 feet 1:4,800





SEE SECTION 19 TOWN OF RANDOLPH



SEE SECTION 36 TOWN OF SCOTT

#### SECTION 25 T13N R12E

1 inch = 400 feet 1:4,800





SEE SECTION 24 TOWN OF RANDOLPH



SEE SECTION 26 TOWN OF RANDOLPH

### SECTION 24 T13N R12E

1 inch = 400 feet 1:4,800





SEE SECTION 13 TOWN OF RANDOLPH



SEE SECTION 23 TOWN OF RANDOLPH

#### SECTION 14 T13N R12E

1 inch = 400 feet 1:4,800



SEE SECTION 11 TOWN OF RANDOLPH



SEE SECTION 15 TOWN OF RANDOLPH

#### **SECTION 7 T13N R12E**

1 inch = 400 feet 1:4,800





SEE SECTION 06 TOWN OF RANDOLPH



SECTION 7 T13N R12E



| 6  | 5   | 4  | 3   | 2  | 1  |
|----|-----|----|-----|----|----|
| 7  | 8   | 9  | 10  | 11 | 12 |
| 18 | 17  | 16 | 15  | 14 | 13 |
| 19 | 20  | 24 | -22 | 23 | 24 |
| 30 | 29  | 28 | 27  | 26 | 25 |
| 31 | 132 | 33 | 34  | 35 | 36 |

SEE DODGE COUNTY

18:2.02 VILLAGE OF FRIESLAND 30 521 East Frie Mand Road 31

SEE GREEN LAKE COUNTY

SEE TOWN OF SCOTT

SEE TOWN OF COURTLAND

Replaced 2011