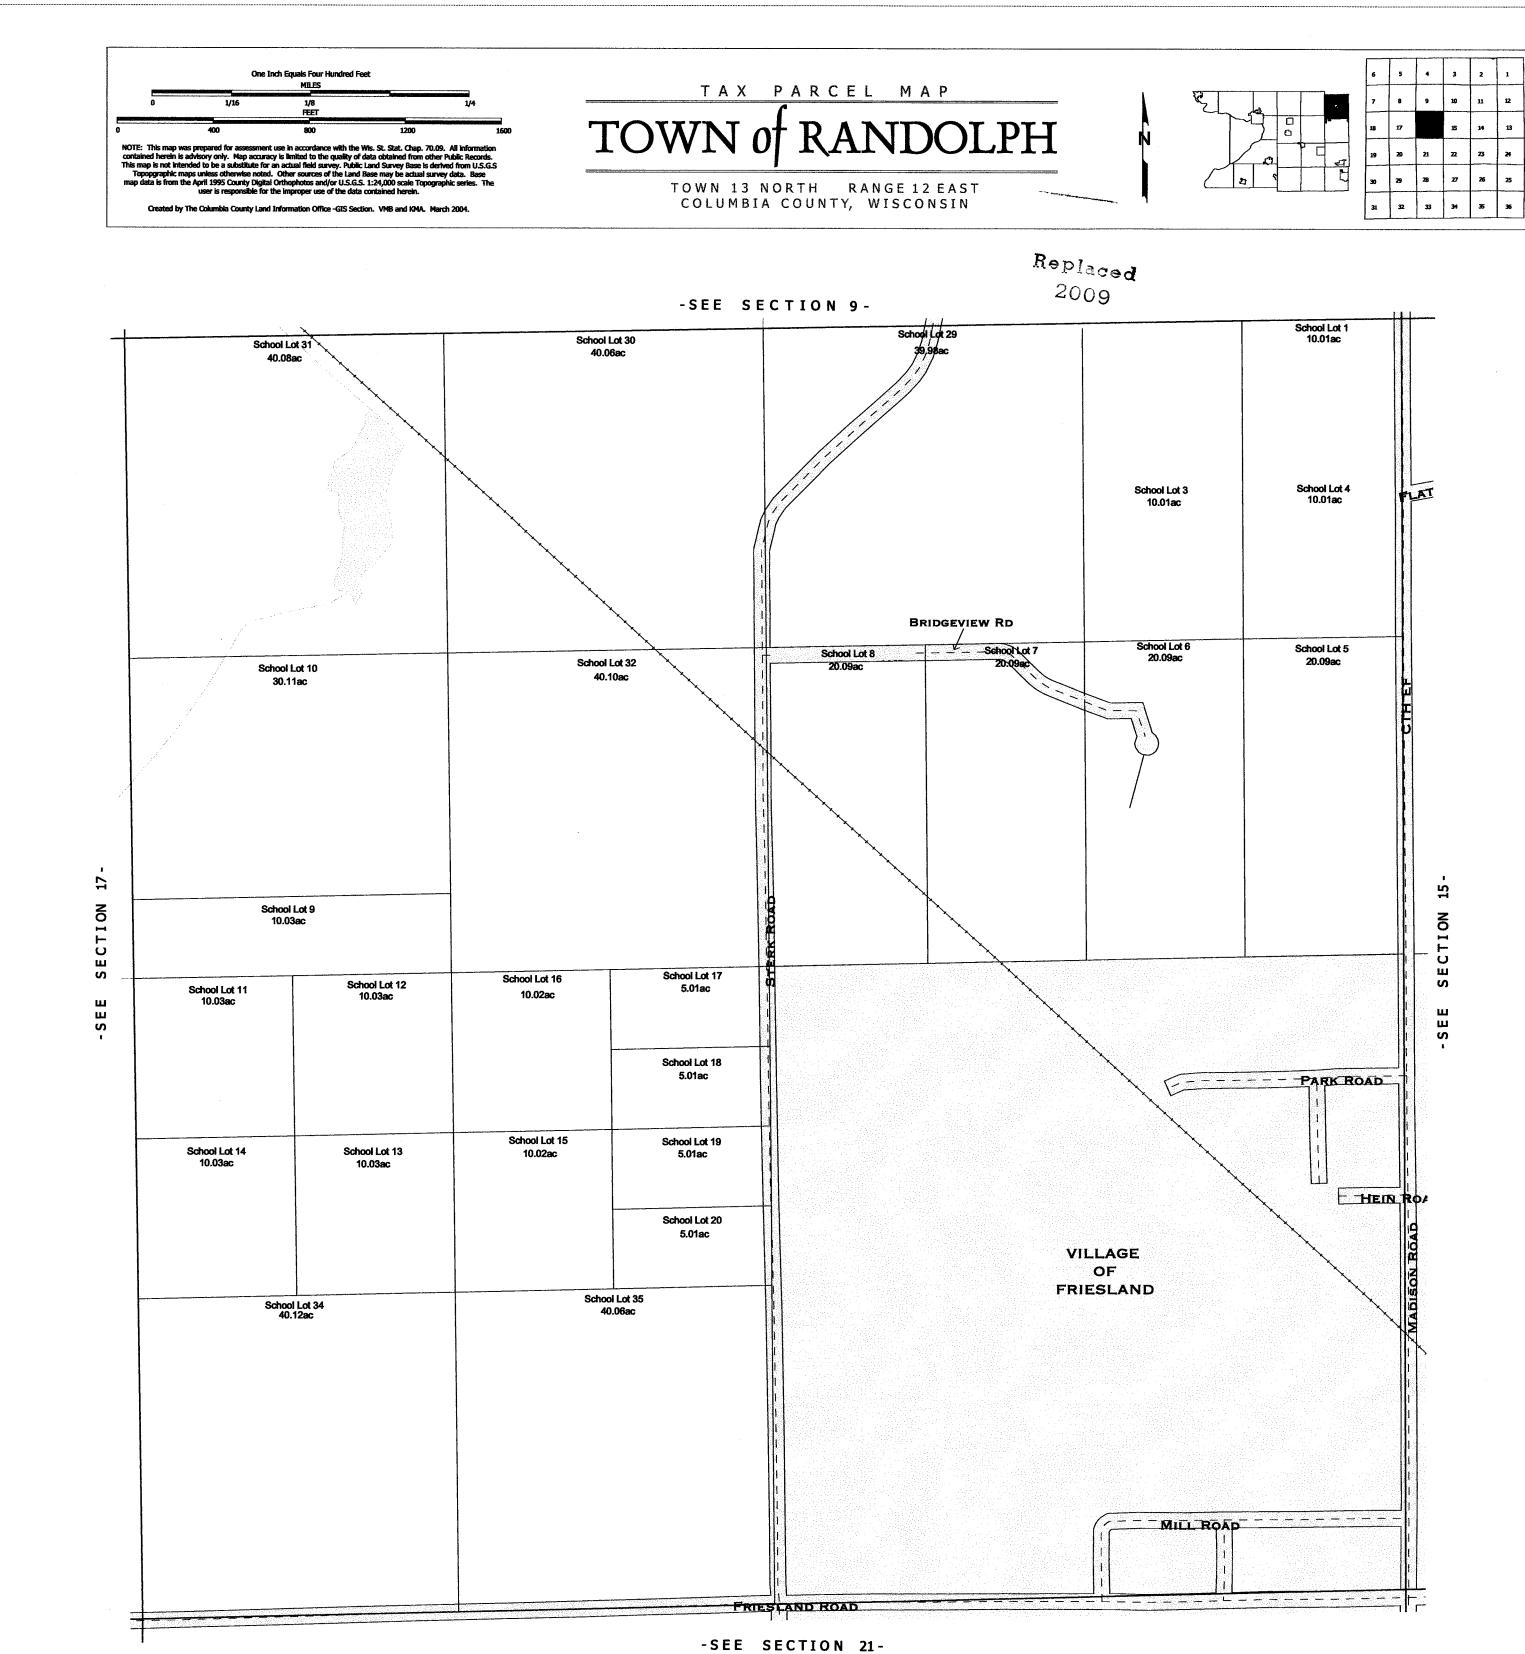

ined from other Public Records.

NOTE: This map was prepared for assessment use in accordance with the Wis. St. Stat. Chap. 70.09. All information contained herein is advisory only. Map accuracy is limited to the quality of data obtained from other Public Records. This map is not intended to be a substitute for an actual field survey. Public Land Survey Base is derived from U.S.G.S Topopgraphic maps unless otherwise noted. Other sources of the Land Base may be actual survey data. Base map data is from the April 1995 County Digital Orthophotos and/or U.S.G.S. 1:24,000 scale Topographic series. The user is responsible for the improper use of the data contained herein.

Created by The Columbia County Land Information Office -GIS Section. VMB and KMA. February 2007.

TOWN of RANDOLPH





















NOTE: This map was prepared for assessment use in accordance with the Wis. St. Stat. Chap. 70.09. All information contained herein is advisory only. Map accuracy is limited to the quality of data obtained from other Public Records. This map is not intended to be a substitute for an actual field survey. Public Land Survey Base is derived from U.S.G.S Topographic maps unless otherwise noted. Other sources of the Land Base may be actual survey data. Base map data is from the April 1995 County Digital Orthophotos and/or U.S.G.S. 1:24,000 scale Topographic series. The user is responsible for the improper use of the data contained herein.

Created by The Columbia County Land Information Office -GIS Section. VMB and KMA. February 2007.

## TOWN of RANDOLPH











Created by The Co