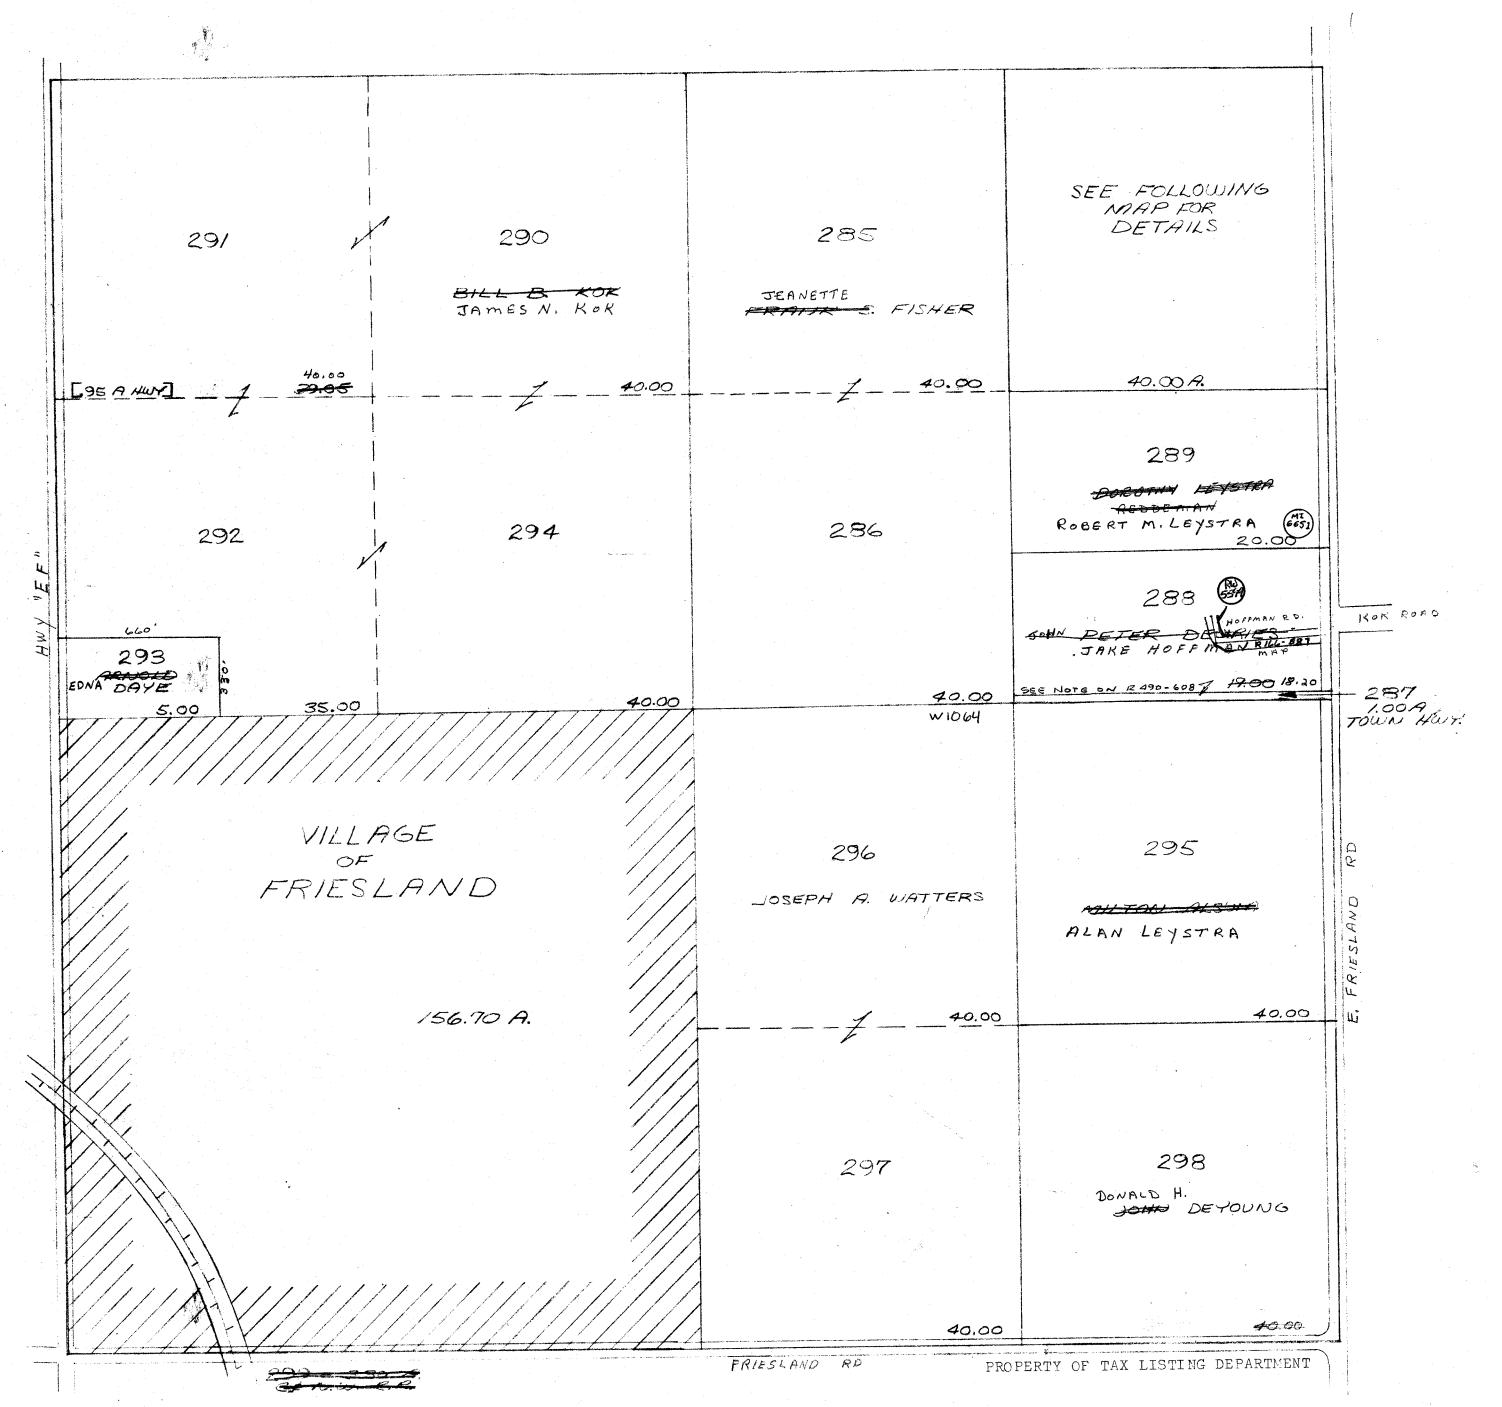

Replaced 2005

Green Lake County NORTH COUNTY TIME ROAD 466.69 77.A 5.00ac CS 1882 Lot 1 466.69 **77** 81 82 34.58ac 83 20.82ac 20.82ac 42.07ac 37.71 CS# 4265 L+1 2.70 78.01 80 79.2 40.00ac 85 84 38.86 40.00ac 40.00ac SECTION 9 SECTION \_\_\_\_\_SCHMIDT ROAD -SEE 90.A ^ 3.00ac -SEE 90 91 188.00 86 37.00ac 40.00ac 87 38.70ac 40.00ac 86.01 CS 2998 Lot 1 93 40.00ac 92 40.00ac 89 38.00ac 88 40.00ac 89.01 2.00ac CS 3539 Lot 1