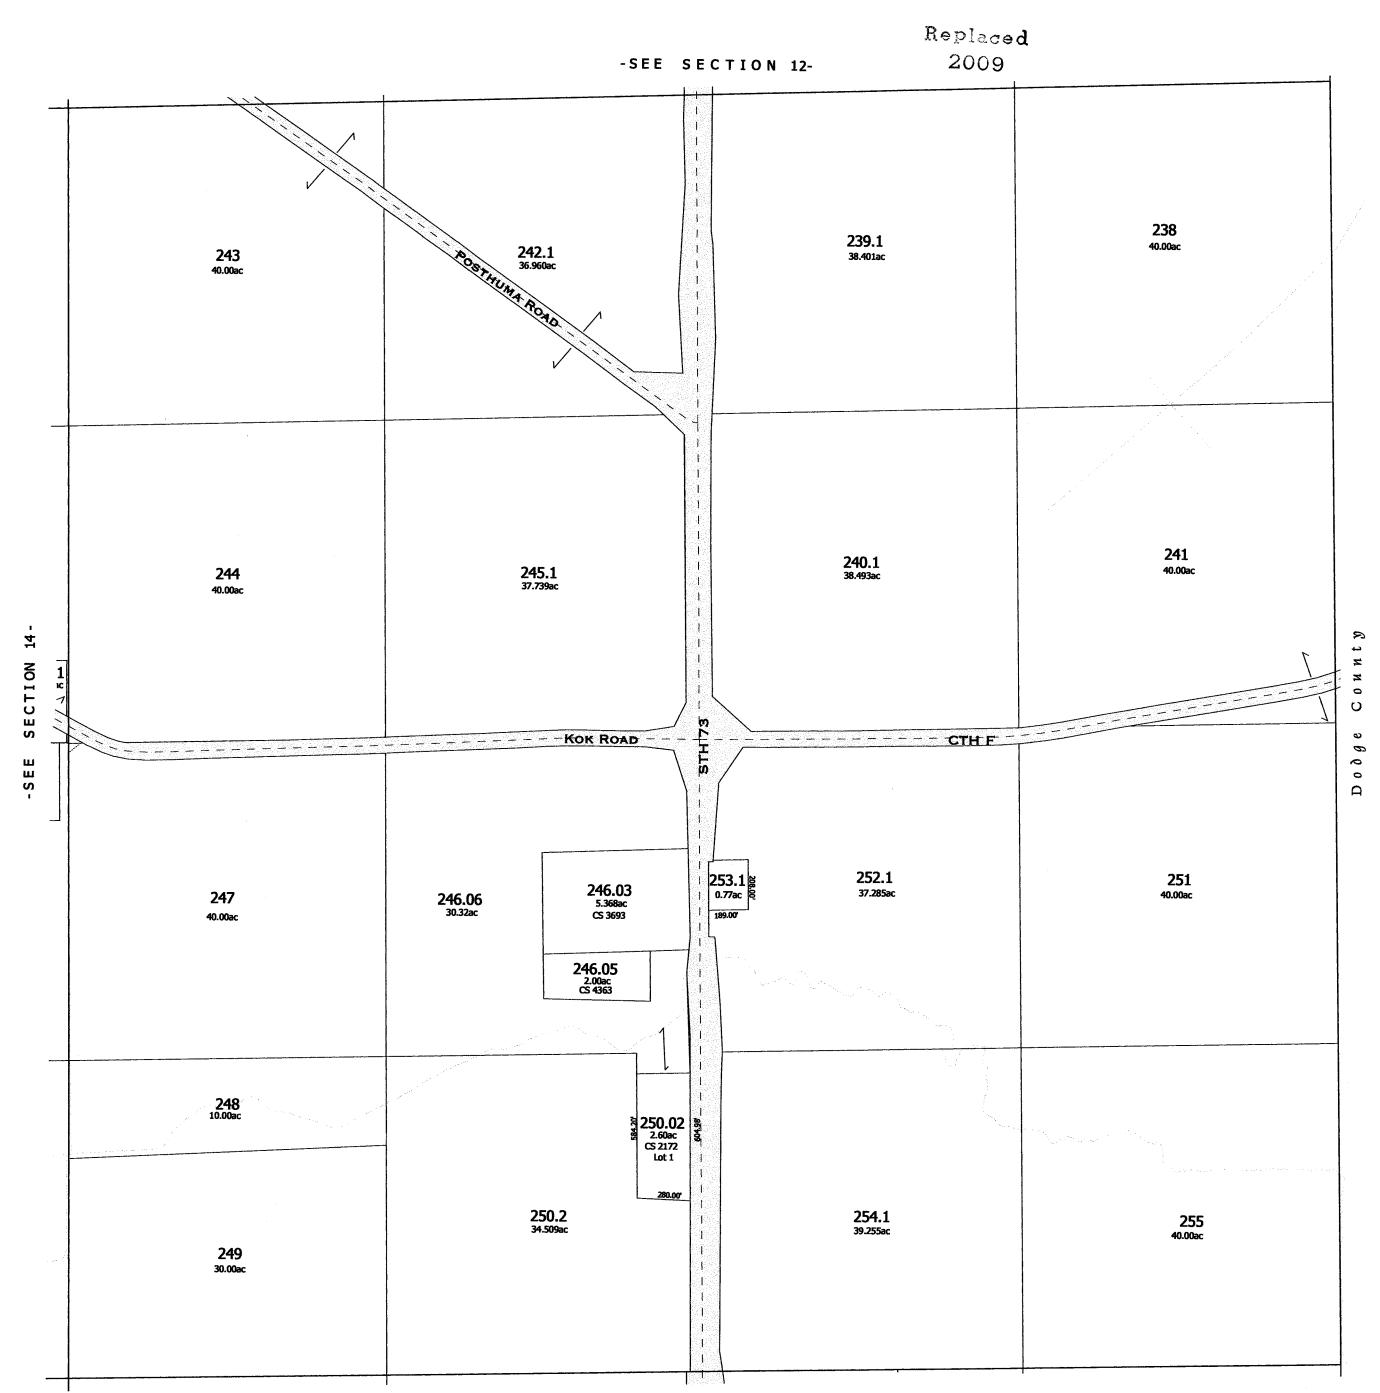

Created by The Columbia County Land Information Office -GIS Section. VMB and KMA. March 2002. Replaced 2003 -SEE SECTION 12-238 40.00ac 239.1 39.26ac 243 40.00ac 241 **240.1**-39.40ae
37.95 40.00ac 245,1 39.10ac 244 40.00ac 38,01 14 -SECTION B \_\_\_\_ KOK-ROAD 0 SEE 251 40.00ac 252.1 246.03 5:887ac 5.918 38.26ac 246.04 33.193ac 247 CS 3693 40.00ac 32,06 279.56 250.01 250.01 284ac/ cs 21724 Lot 1 248 10.00ac 255 40.00ac 254.1 39.61ac 39.255ac 250.2 -35.684ac 35.509ac 249 30.00ac

-SEE SECTION 24-

One Inch Equals Four Hundred Feet

MILES

1/16

1/18

FEET

1/4

FEET