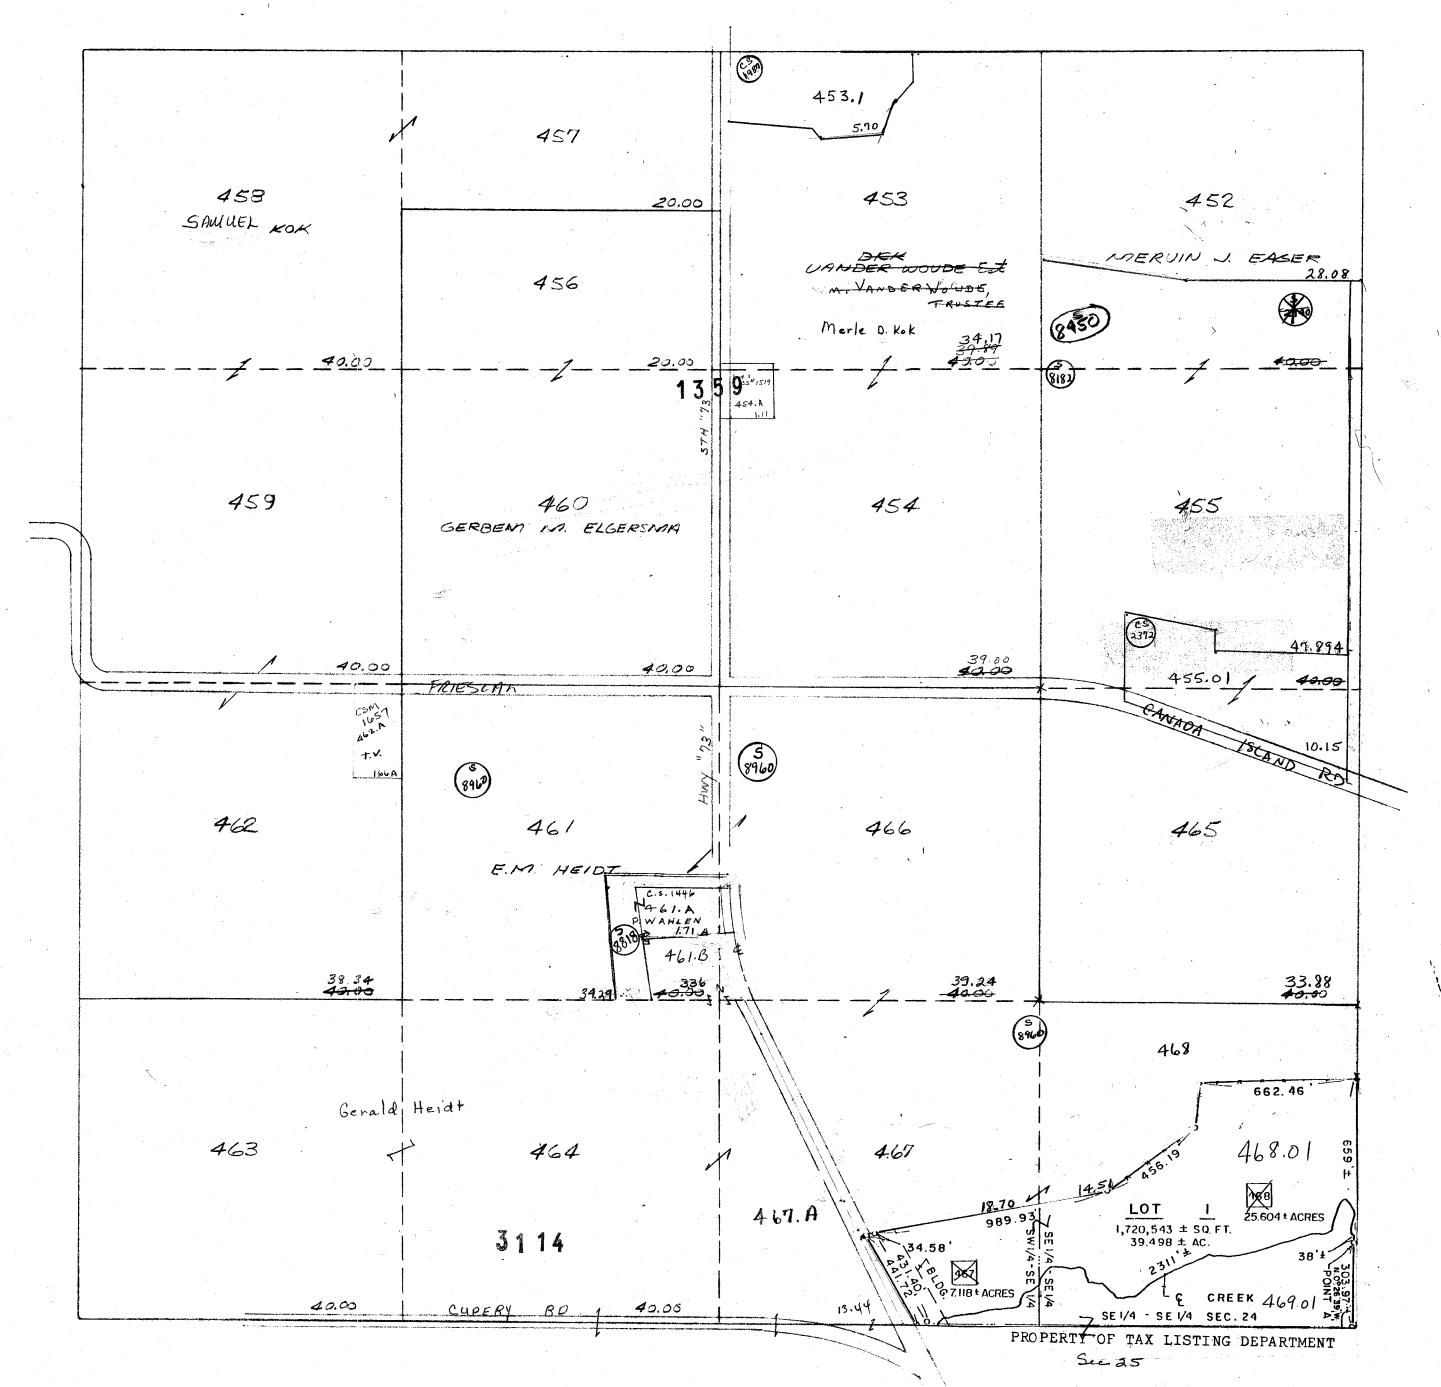

Replaced 2005

Green Lake County NORTH COUNTY TIME ROAD 466.69 77.A 5.00ac CS 1882 Lot 1 466.69 **77** 81 82 34.58ac 83 20.82ac 20.82ac 42.07ac 37.71 CS# 4265 L+1 2.70 78.01 80 79.2 40.00ac 85 84 38.86 40.00ac 40.00ac SECTION 9 SECTION \_\_\_\_\_SCHMIDT ROAD -SEE 90.A ^ 3.00ac -SEE 90 91 188.00 86 37.00ac 40.00ac 87 38.70ac 40.00ac 86.01 CS 2998 Lot 1 93 40.00ac 92 40.00ac 89 38.00ac 88 40.00ac 89.01 2.00ac CS 3539 Lot 1