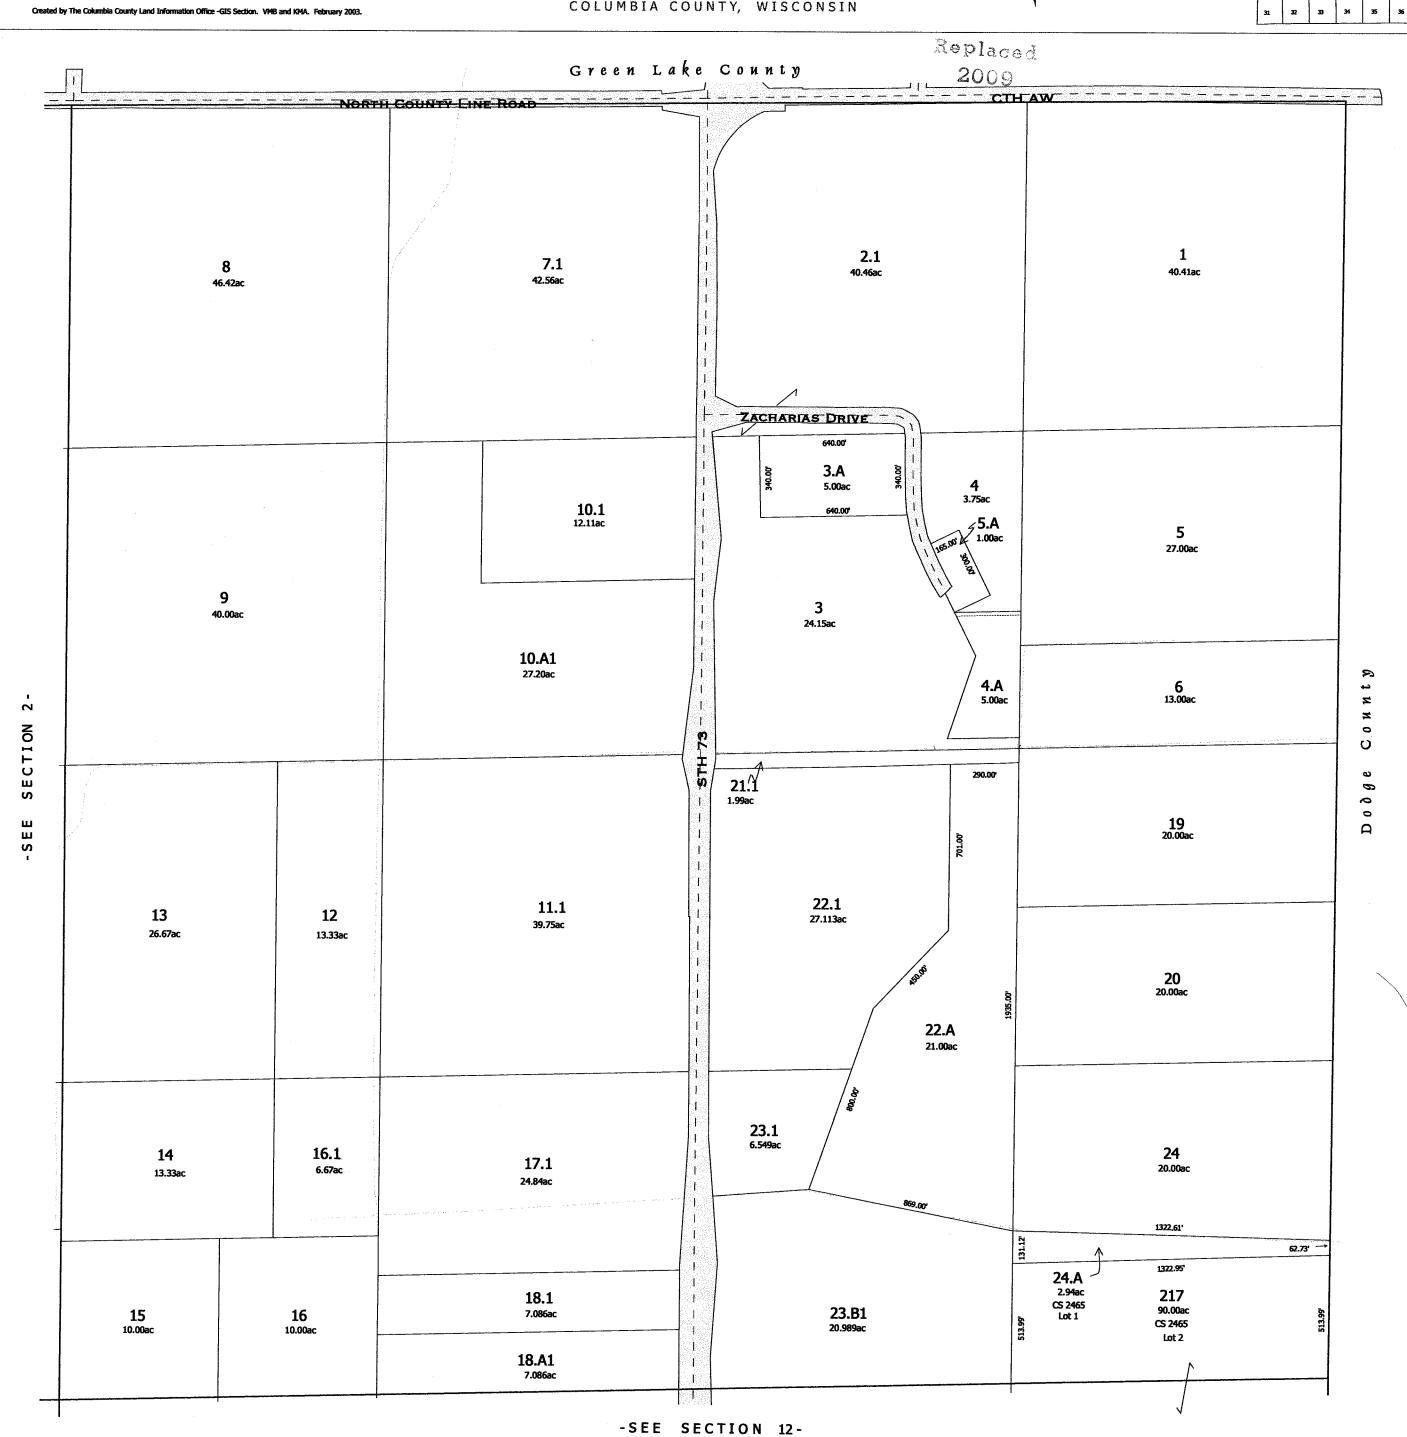

Replaced 77 2 2007

SEC. 4 T. 13 N. R. 12 E.

One Inch Equals Four Hundred Feet TAX PARCEL MAP TOWN of RANDOLPH NOTIE: This map was prepared for assessment use in accordance with the Wis. Sc Stat. Chap. 7.09. An information contained herein is advisory only. Map accuracy is limited to the quality of data obtained from other Public Records. This map is not intended to be a substitute for an actual field survey. Public Land Survey Base is derived from U.S.G.S. Topopgraphic maps unless otherwise noted. Other sources of the Land Base may be actual survey data. Base map data is from the April 1995 Country Digital Orthophotos and/or U.S.G.S. 1:24,000 scale Topographic series. The user is responsible for the improper use of the data contained herein. TOWN 13 NORTH RANGE 12 EAST COLUMBIA COUNTY, WISCONSIN Created by The Columbia County Land Information Office -GIS Section. VMB and KMA. March 2002. Replaced 2003 Green Lake County NORTH COUNTY LINE ROAD 59 60 64 39.96ac 65 39.44ac 39.32ac 39.00ac