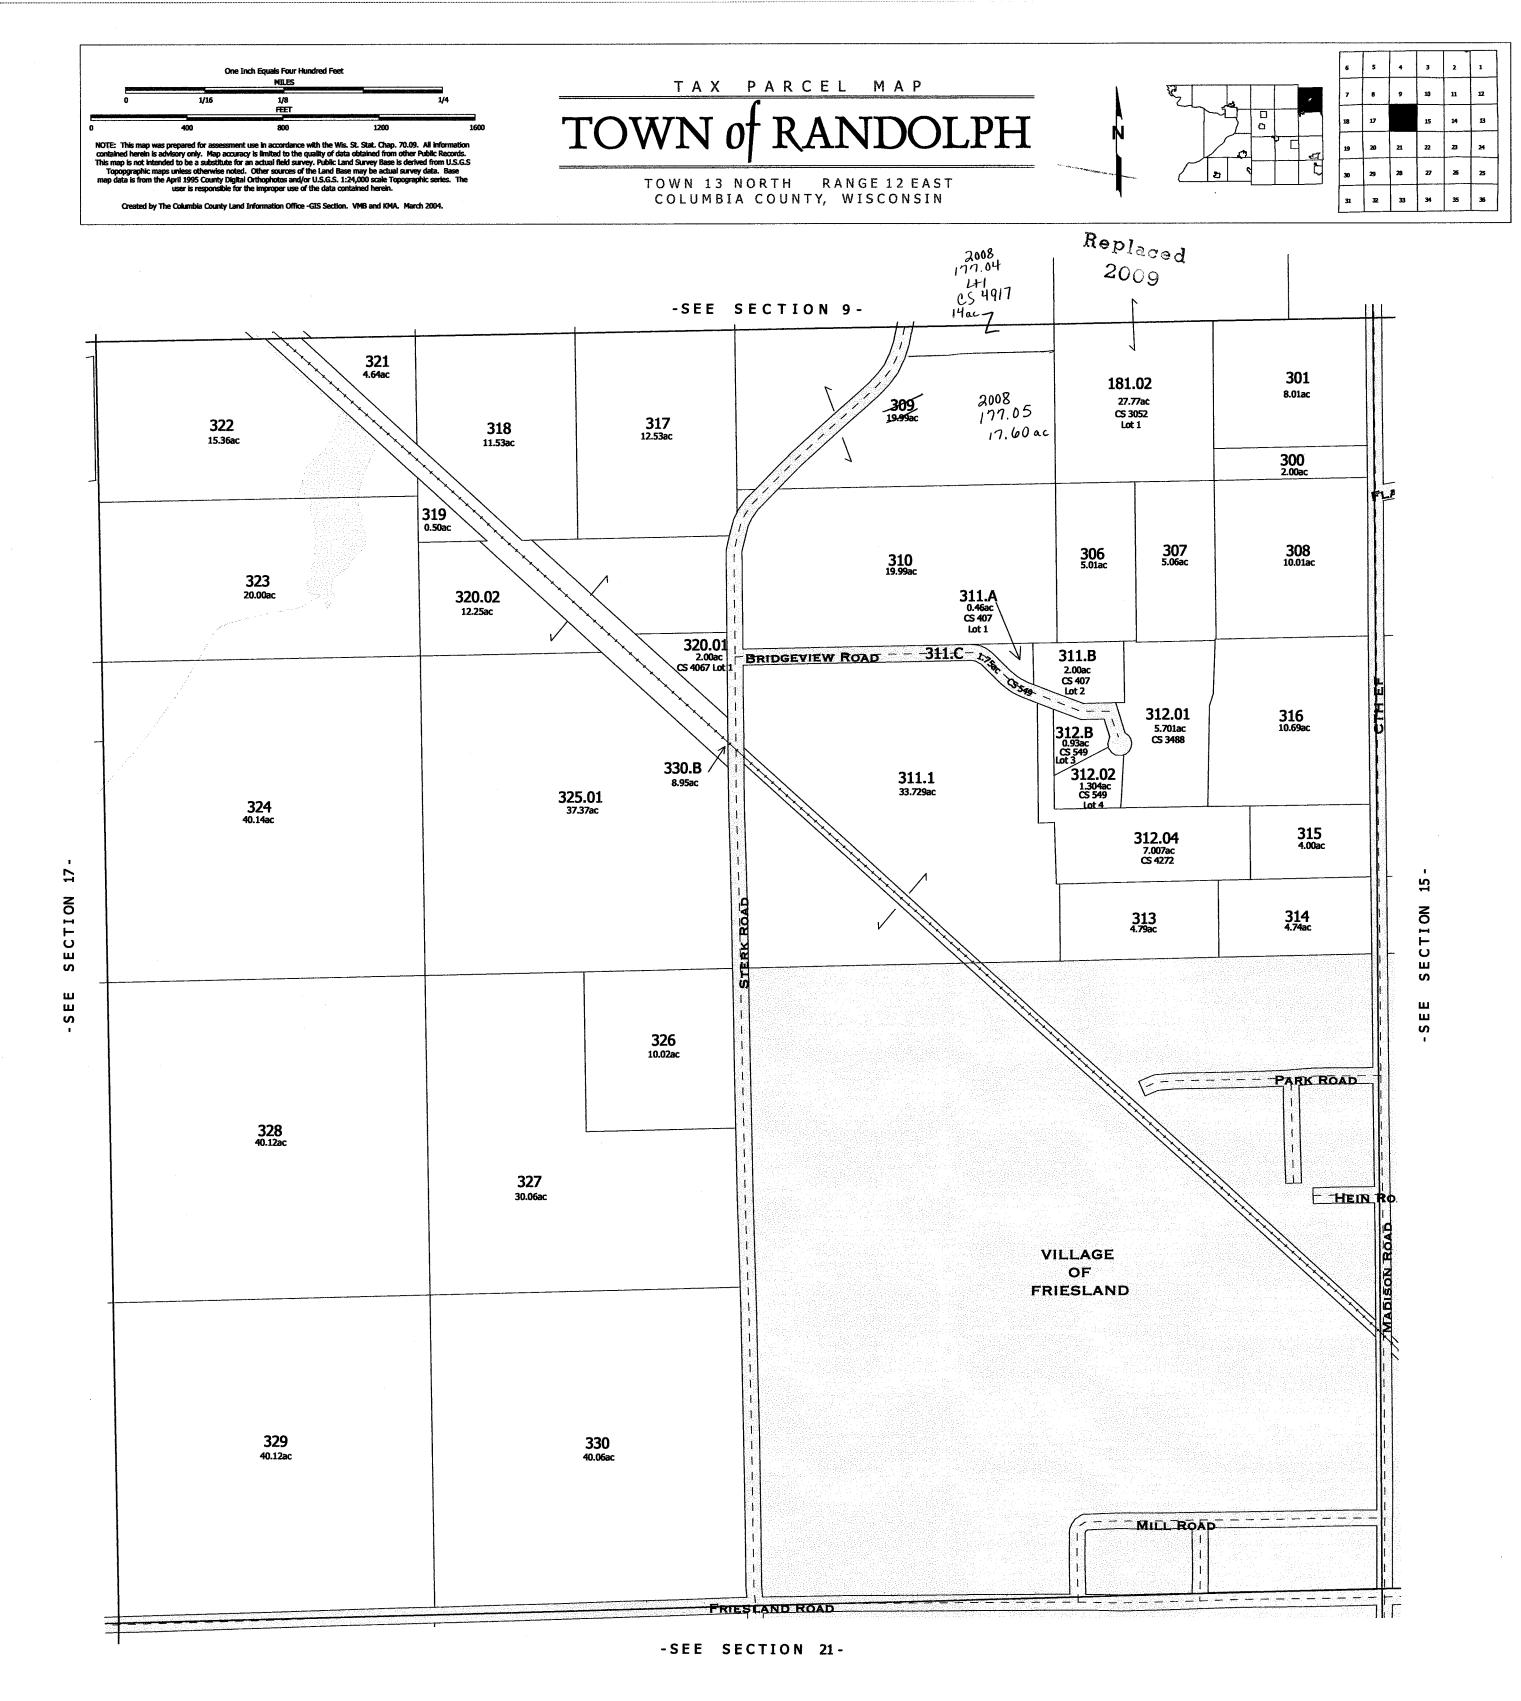

ed from other Public Records.

NOTE: This map was prepared for assessment use in accordance with the Wis. St. Stat. Chap. 70.09. All information contained herein is advisory only. Map accuracy is limited to the quality of data obtained from other Public Records. This map is not intended to be a substitute for an actual field survey. Public Land Survey Base is derived from U.S.G.S Topopgraphic maps unless otherwise noted. Other sources of the Land Base may be actual survey data. Base map data is from the April 1995 County Digital Orthophotos and/or U.S.G.S. 1:24,000 scale Topographic series. The user is responsible for the improper use of the data contained herein.

Created by The Columbia County Land Information Office -GIS Section. VMB and KMA. February 2007.

TOWN of RANDOLPH





















NOTE: This map was prepared for assessment use in accordance with the Wis. St. Stat. Chap. 70.09. All information contained herein is advisory only. Map accuracy is limited to the quality of data obtained from other Public Records. This map is not intended to be a substitute for an actual field survey. Public Land Survey Base is derived from U.S.G.S Topographic maps unless otherwise noted. Other sources of the Land Base may be actual survey data. Base map data is from the April 1995 County Digital Orthophotos and/or U.S.G.S. 1:24,000 scale Topographic series. The user is responsible for the improper use of the data contained herein.

Created by The Columbia County Land Information Office -GIS Section. VMB and KMA. February 2007.

## TOWN of RANDOLPH











Created by The Colu