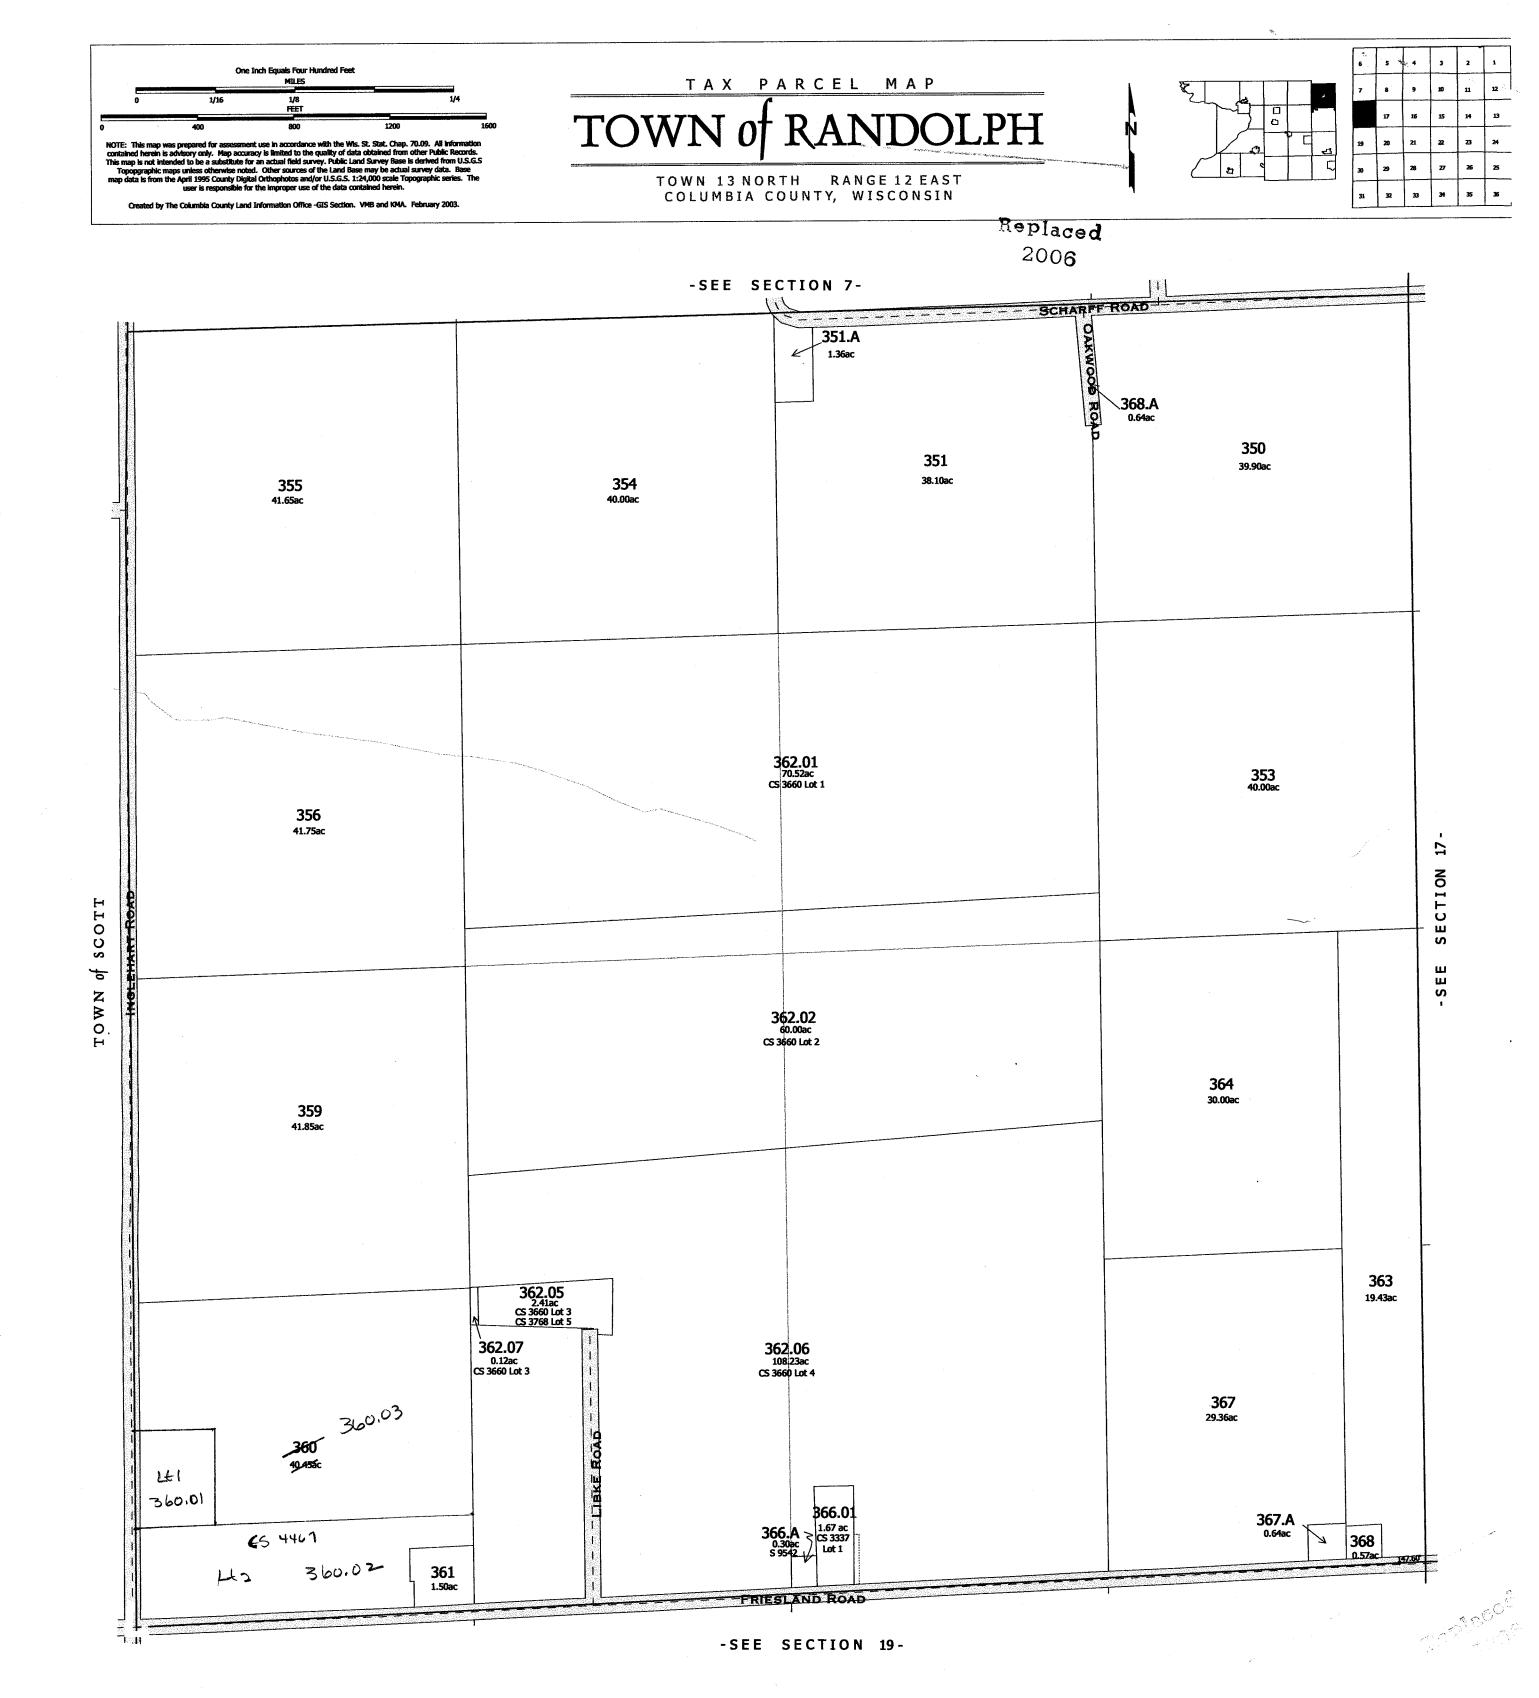

Created by The Columbia County Land Information Office -GIS Section. VMB and KMA. February 2003.

TOWN of RANDOLPH

TOWN 13 NORTH RANGE 12 EAST COLUMBIA COUNTY, WISCONSIN

One Inch Equals Four Hundred Feet Twite: Into map was prepared for assessment use in accordance with the Wis. St. Stat. Chap. 70.09. All information contained herein is advisory only. Map accuracy is limited to the quality of data obtained from other Public Records. This map is not intended to be a substitute for an actual field survey. Public Land Survey Base is derived from U.S.G.S. Topopgraphic maps unless otherwise noted. Other sources of the Land Base may be actual survey data. Base map data is from the April 1995 County Digital Orthophotos and/or U.S.G.S. 1:24,000 scale Topographic series. The user is responsible for the Improper use of the data contained herein.