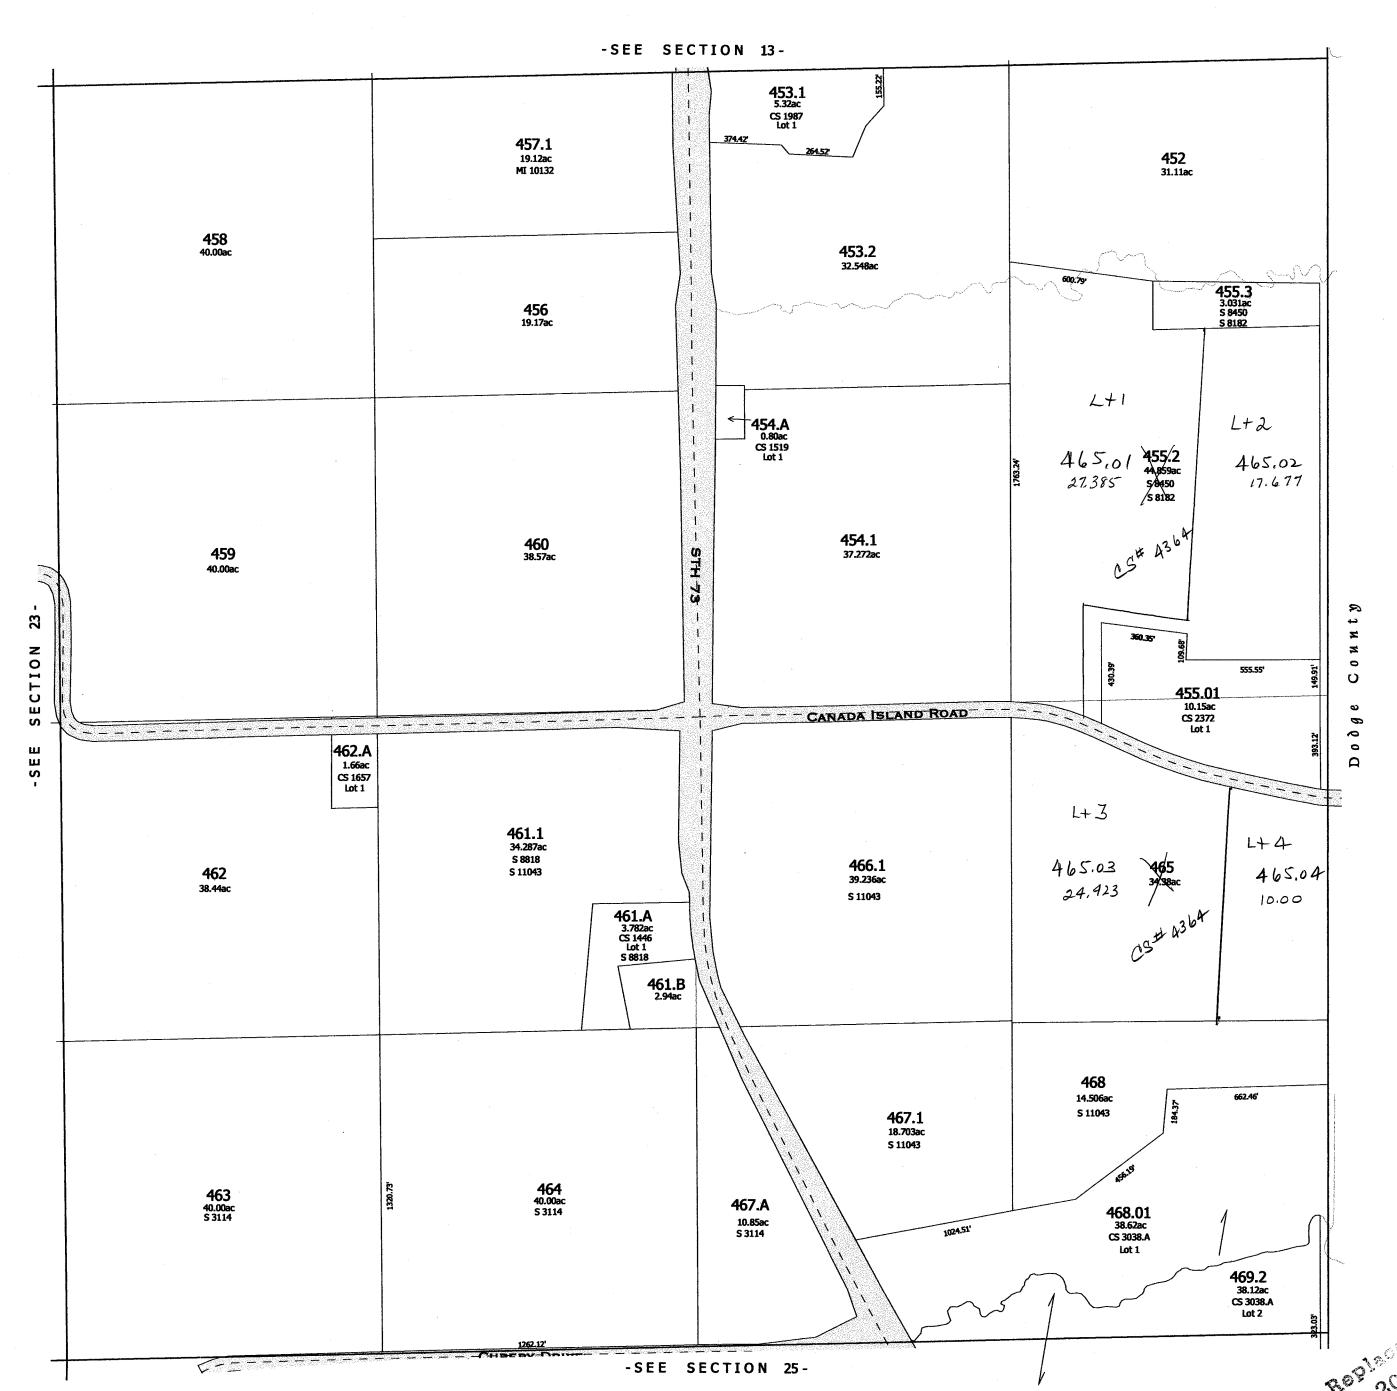

Created by The Columbia County Land Information Office -GIS Section. VMB and KMA. March 2002. Replaced 2003 -SEE SECTION 12-238 40.00ac 239.1 39.26ac 243 40.00ac 241 **240.1**-39.40ae
37.95 40.00ac 245,1 39.10ac 244 40.00ac 38,01 14 -SECTION B \_\_\_\_ KOK-ROAD 0 SEE 251 40.00ac 252.1 246.03 5:887ac 5.918 38.26ac 246.04 33.193ac 247 CS 3693 40.00ac 32,06 279.56 250.01 250.01 284ac/ cs 21724 Lot 1 248 10.00ac 255 40.00ac 254.1 39.61ac 39.255ac 250.2 -35.684ac 35.509ac 249 30.00ac

-SEE SECTION 24-

One Inch Equals Four Hundred Feet

MILES

1/16

1/18

FEET

1/4

FEET