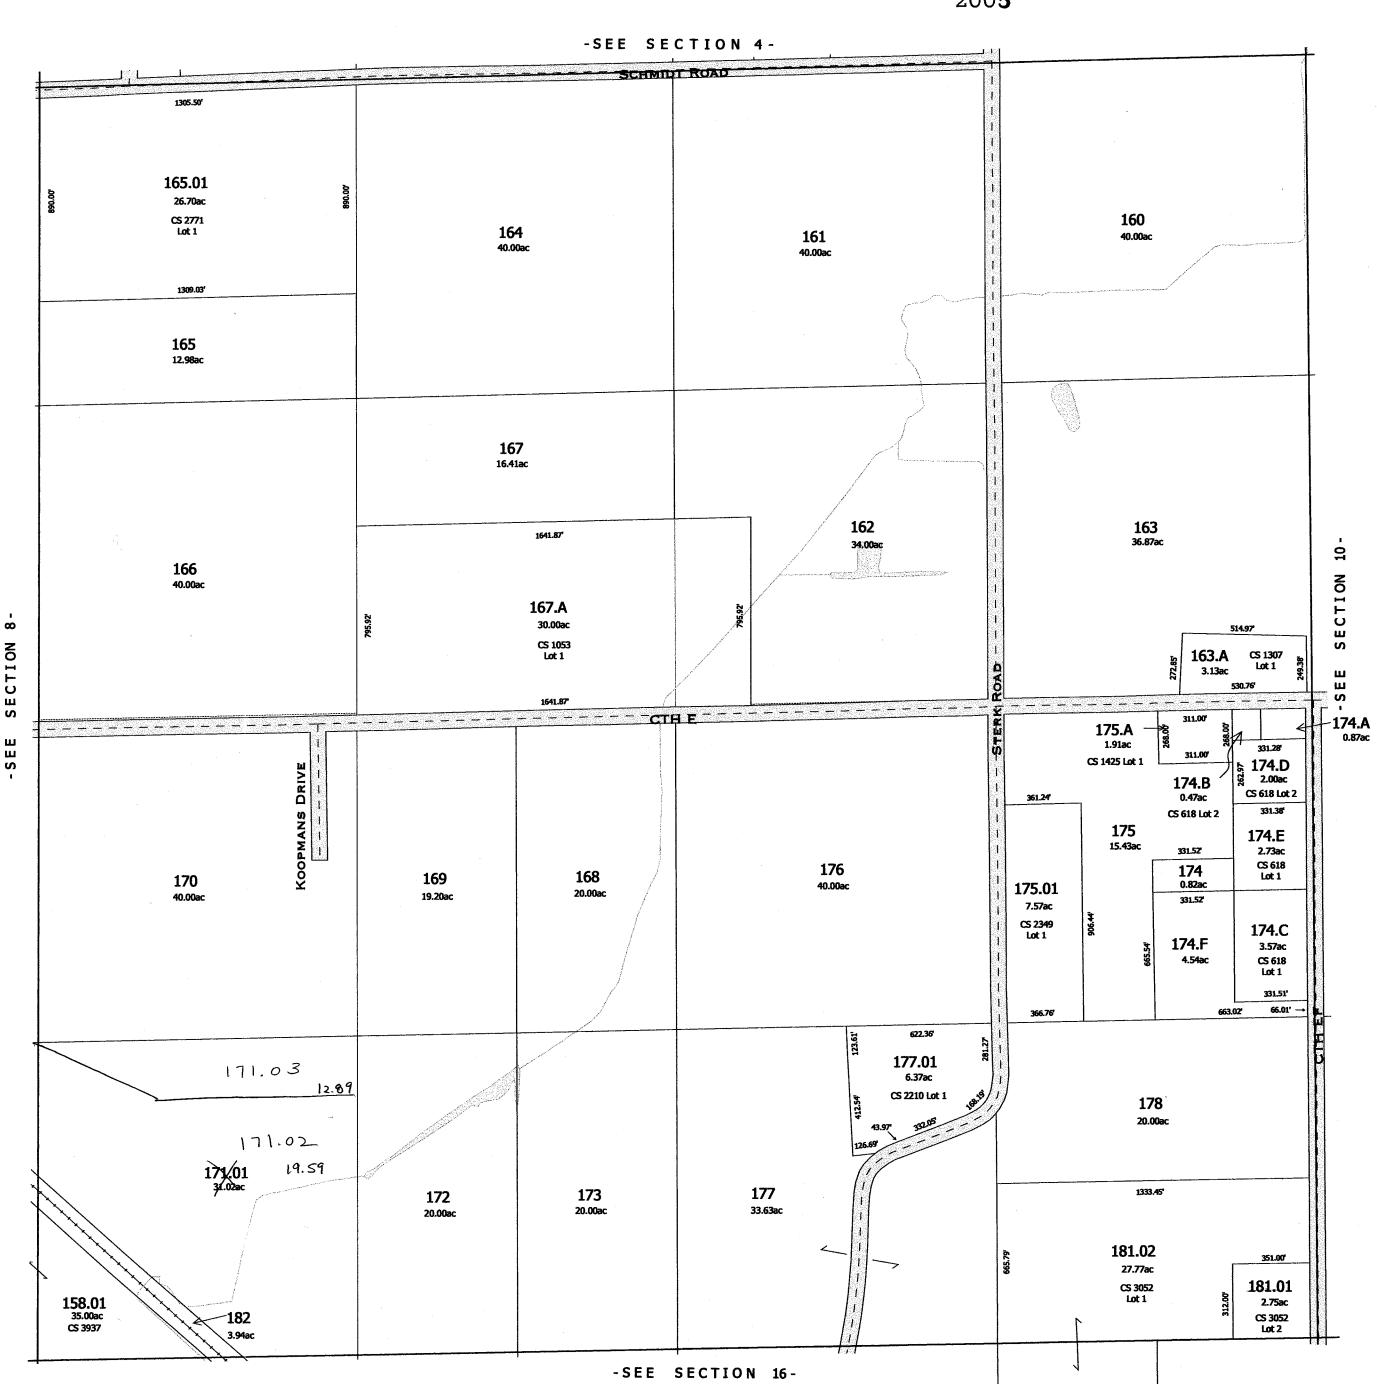

Created by The Columbia County Land Information Office -GIS Section. VMB and KMA. February 2003.

TOWN of RANDOLPH

TOWN 13 NORTH RANGE 12 EAST COLUMBIA COUNTY, WISCONSIN

One Inch Equals Four Hundred Feet Twite: Into map was prepared for assessment use in accordance with the Wis. St. Stat. Chap. 70.09. All information contained herein is advisory only. Map accuracy is limited to the quality of data obtained from other Public Records. This map is not intended to be a substitute for an actual field survey. Public Land Survey Base is derived from U.S.G.S. Topopgraphic maps unless otherwise noted. Other sources of the Land Base may be actual survey data. Base map data is from the April 1995 County Digital Orthophotos and/or U.S.G.S. 1:24,000 scale Topographic series. The user is responsible for the Improper use of the data contained herein.