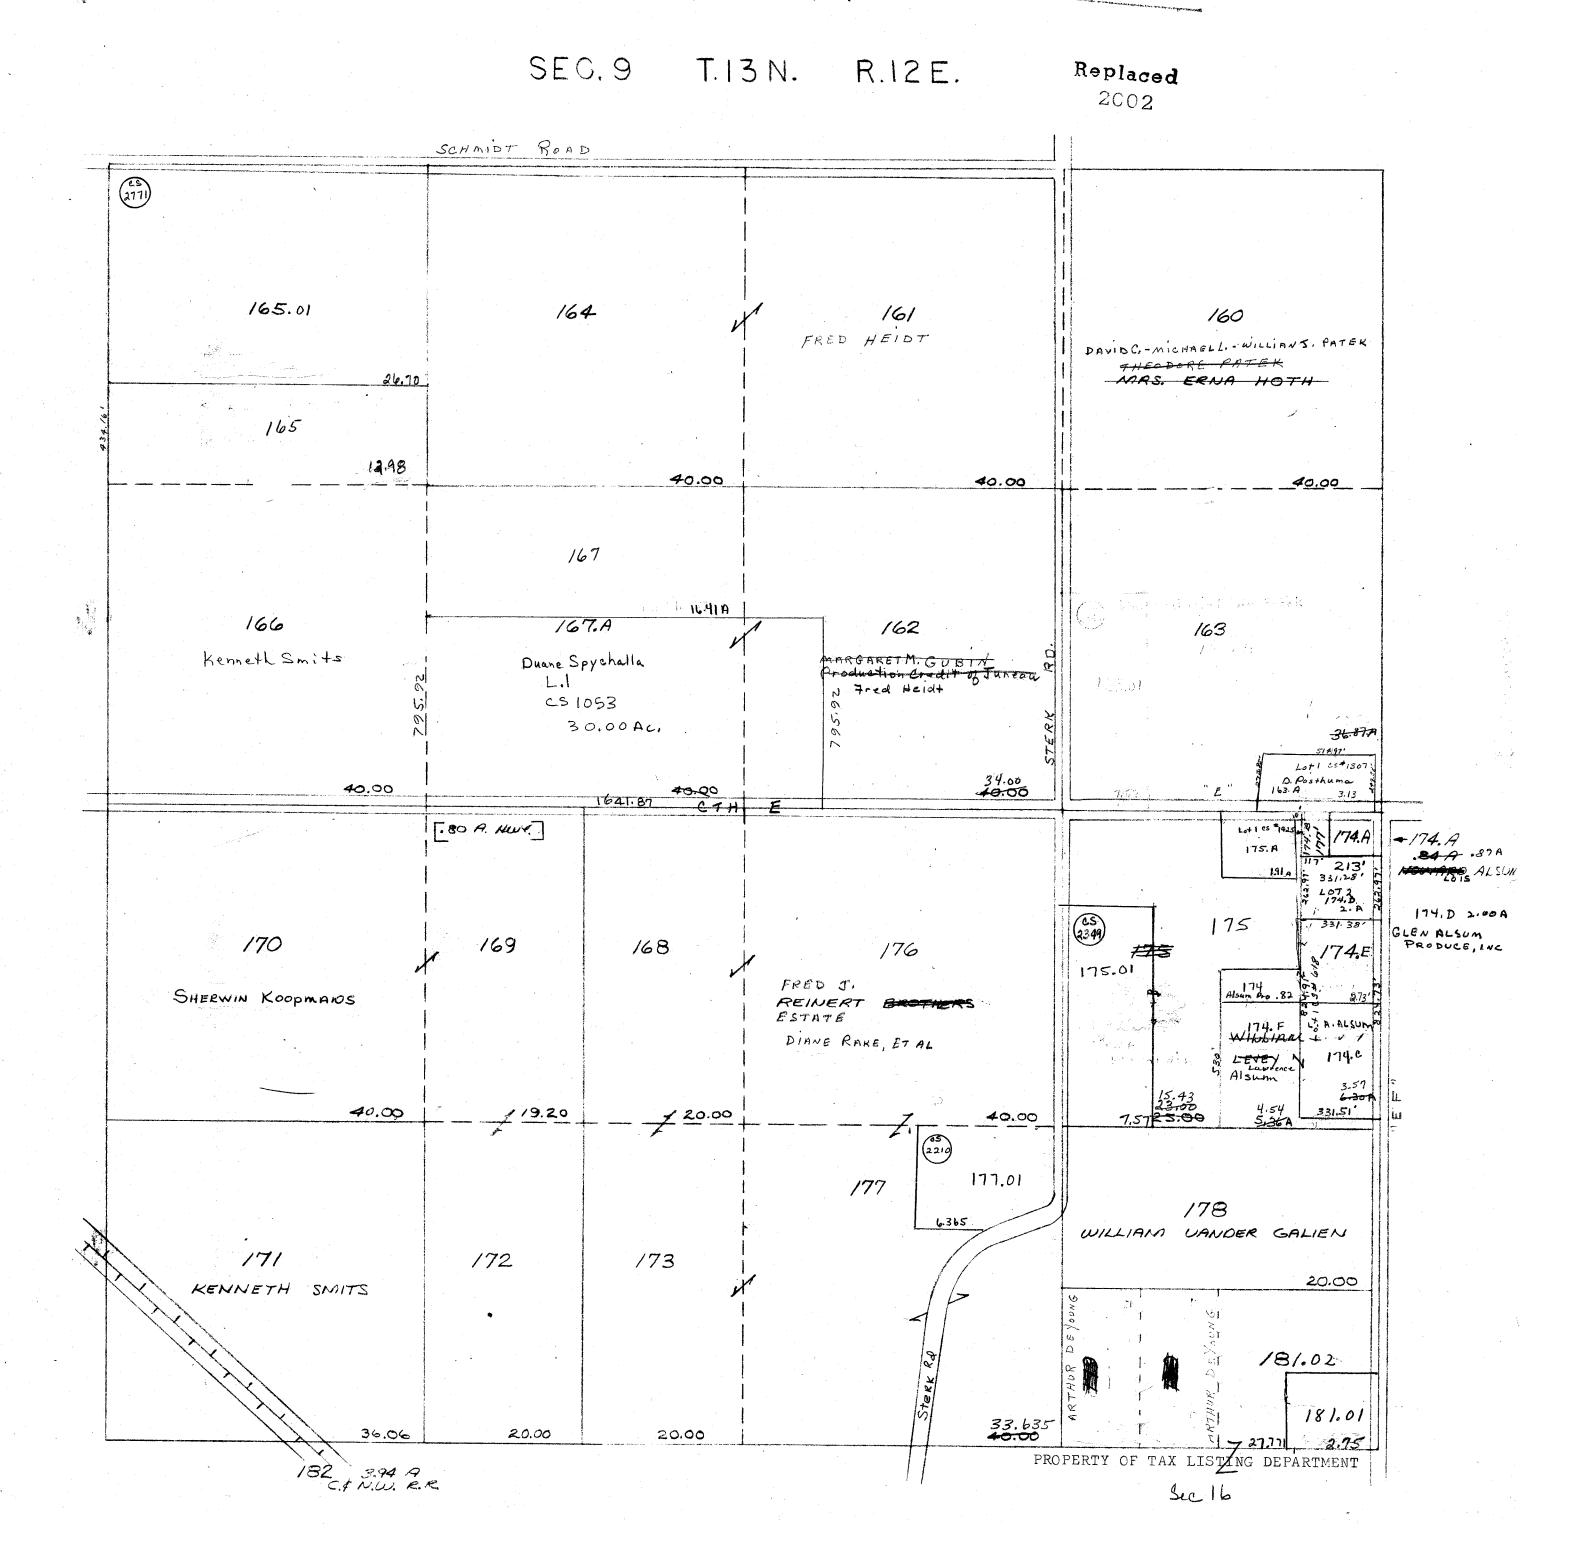

epared for assessment use in accordance with the Wis. St. Stat. Chap. 70.09. All information contained herein is advisory only. Map accuracy is limited to the quality of data obtained from other Public Records. This map is not intended to be a substitute for an actual field survey. Public Land Survey Base is derived from U.S.G.S. Topopgraphic maps unless otherwise noted. Other sources of the Land Base may be actual survey data. Base map data is from the April 1995 County Digital Orthophotos and/or U.S.G.S. 1:24,000 scale Topographic series. The user is responsible for the Improper use of the data contained herein.

Created by The Columbia County Land Information Office -GIS Section. VMB and KMA. March 2004.

TOWN of RANDOLPH

TOWN 13 NORTH RANGE 12 EAST COLUMBIA COUNTY, WISCONSIN











One Inch Equals Four Hundred Feet

MILES

0 1/16 1/8 1/4

FEET

0 400 800 1200 1600

NOTE: This map was prepared for assessment use in accordance with the Wis. St. Stat. Chap. 70.09. All information contained herein is advisory only. Map accuracy is limited to the quality of data obtained from other Public Records. This map is not intended to be a substitute for an actual field survey. Public Land Survey Base is derived from U.S.G.S. Topographic maps unless otherwise noted. Other sources of the Land Base may be actual survey data. Base map data is from the April 1995 County Digital Orthophotos and/or U.S.G.S. 1:24,000 scale Topographic series. The user is responsible for the Improper use of the data contained herein.

Created by The Columbia County Land Information Office -GIS Section. V