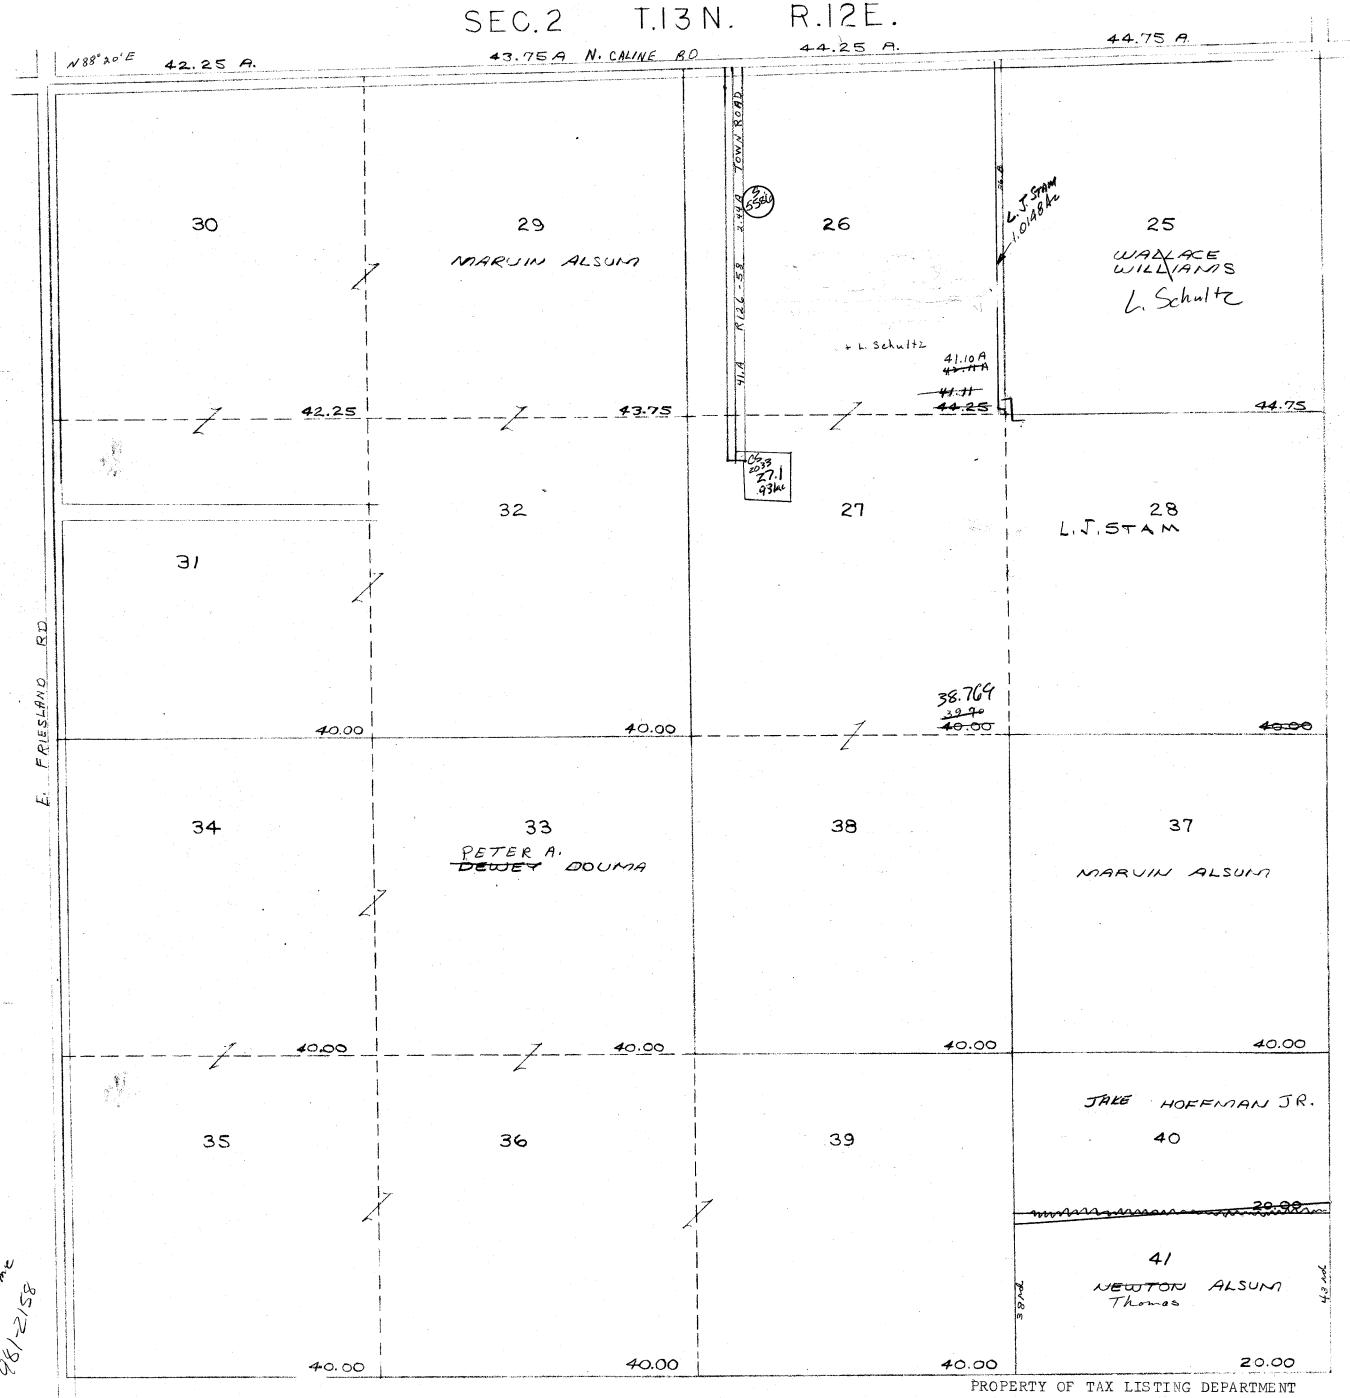

TOWN of RANDOLPH

TOWN 13 NORTH RANGE 12 EAST COLUMBIA COUNTY, WISCONSIN

7 8 9 10 11

18 17 16 15 14

19 20 21 22 23

30 29 28 27 25

31 32 33 34 35

Created by The Columbia County Land Information Office -GIS Section. VMB and KMA. March 2004. Replaced 2006 Green Lake County 25 26 44.75ac 41.10ac 30.01 124.83ac CS 3351 41.A 2.44ac S 5586 32.01 3.09ac CS 4052 Lot 1 27.1 223.72 0.93ac CS 2033 Lot 1 --- OAK HILL DRIVE 28 41.01ac 27 32.05 31.58ac CS 4052 Lot 3 27.2 4.58ac 34.44ac 32.02 8.10ac CS 4052 Lot 2 SECTION <mark>ب</mark> 32.04 0.43ac cs 4052 Lot 3 SECTION -SEE SECTION للاا SE 37 40.00ac 38 33 40.00ac 34 40.00ac 40 20.00ac 39 40.00ac 36 40.00ac 35 40.00ac 41 20.00ac

-SEE SECTION 11-