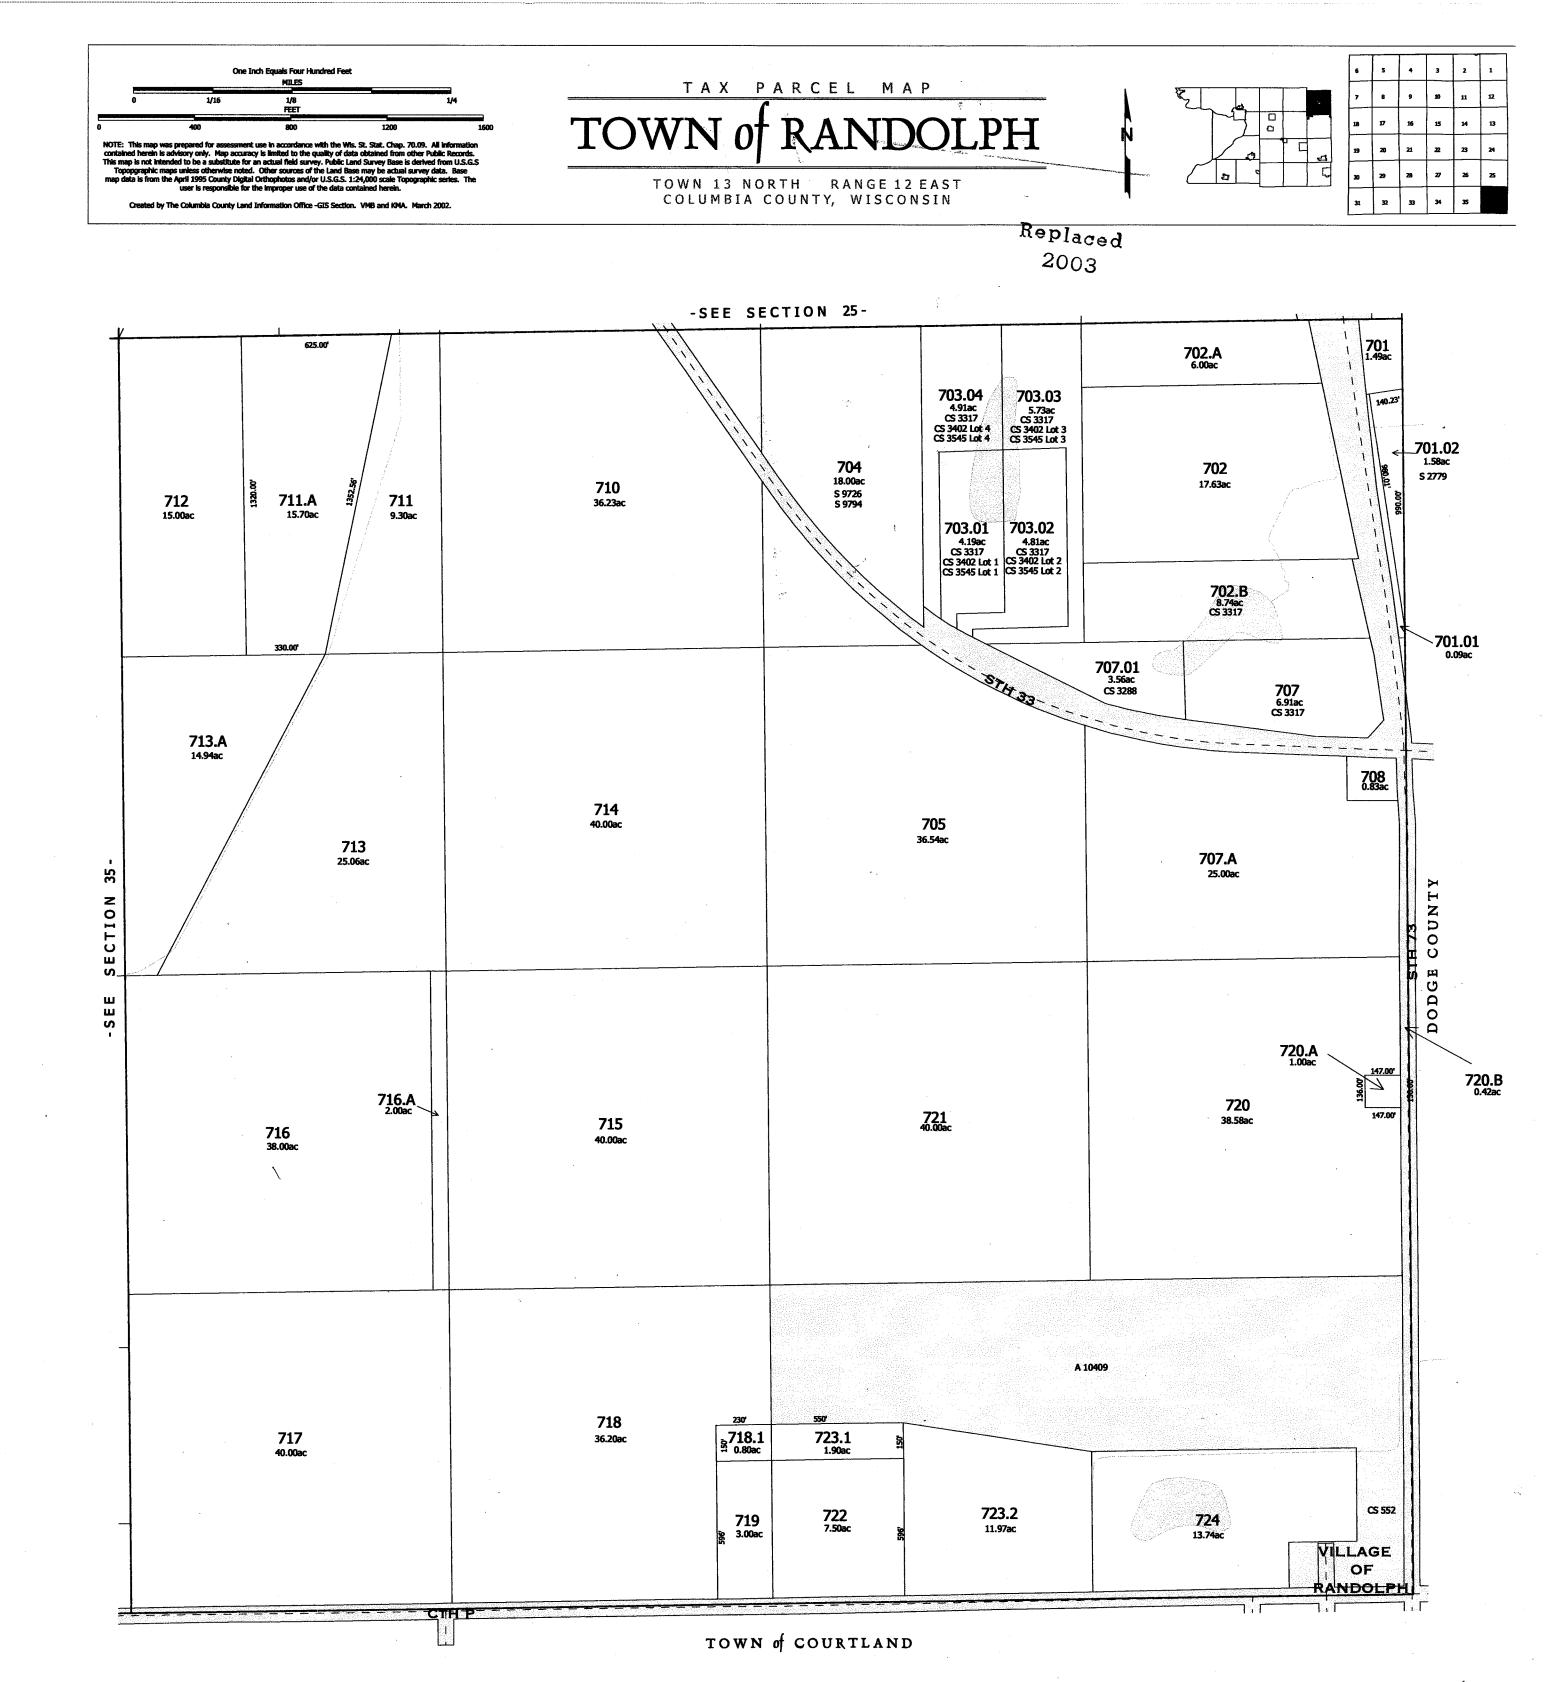

## RANDOLPH

SEC.3 T.13 N. F.12 E.

| 40.55 A.                                                                                                                                                                                                                        | 41.32 A N. CALIN    | E RD 41.99 A.  | 42.66 A.                 |
|---------------------------------------------------------------------------------------------------------------------------------------------------------------------------------------------------------------------------------|---------------------|----------------|--------------------------|
|                                                                                                                                                                                                                                 |                     |                |                          |
|                                                                                                                                                                                                                                 |                     |                |                          |
|                                                                                                                                                                                                                                 |                     |                |                          |
|                                                                                                                                                                                                                                 | 46                  | 43             |                          |
| - 1997 - 1998 - 1994 - 1995 - 1995 - 1996 - 1996 - 1996 - 1996 - 1996 - 1996 - 1996 - 1996 - 1996 - 1996 - 19<br>- 1996 - 1996 - 1996 - 1996 - 1996 - 1996 - 1996 - 1996 - 1996 - 1996 - 1996 - 1996 - 1996 - 1996 - 1996 - 199 | GRIF. E. WILLIAMS   |                | ANNA VISSER              |
| Betty KRUEGER                                                                                                                                                                                                                   | ORLIN KRUEGER Betty |                |                          |
|                                                                                                                                                                                                                                 |                     |                |                          |
|                                                                                                                                                                                                                                 |                     |                |                          |
|                                                                                                                                                                                                                                 |                     |                |                          |
| 40.55                                                                                                                                                                                                                           | 4/.32               |                | +/                       |
|                                                                                                                                                                                                                                 |                     |                |                          |
|                                                                                                                                                                                                                                 |                     |                |                          |
| 48                                                                                                                                                                                                                              | 49                  | 44             | <b>4</b>                 |
| Donald                                                                                                                                                                                                                          |                     |                |                          |
| CONTAD KILIAM                                                                                                                                                                                                                   | Randall             |                |                          |
|                                                                                                                                                                                                                                 |                     |                |                          |
|                                                                                                                                                                                                                                 |                     |                |                          |
|                                                                                                                                                                                                                                 |                     |                |                          |
|                                                                                                                                                                                                                                 | 40.00               | 40.00          | 40.00                    |
|                                                                                                                                                                                                                                 |                     |                |                          |
|                                                                                                                                                                                                                                 |                     |                |                          |
| 5/                                                                                                                                                                                                                              | 50                  | 56             | <b>55</b>                |
|                                                                                                                                                                                                                                 |                     |                | X RONALD HOFFWAN         |
|                                                                                                                                                                                                                                 | HENRY BURMANIA      |                | Randall                  |
|                                                                                                                                                                                                                                 |                     |                |                          |
|                                                                                                                                                                                                                                 |                     |                |                          |
|                                                                                                                                                                                                                                 |                     |                |                          |
| 38.00                                                                                                                                                                                                                           | 40.00 N             | 40.00          |                          |
|                                                                                                                                                                                                                                 |                     |                |                          |
|                                                                                                                                                                                                                                 |                     |                |                          |
| 53                                                                                                                                                                                                                              | <i>54</i>           | 57             | <b>58</b> (              |
|                                                                                                                                                                                                                                 |                     |                |                          |
| KENNY D. EISENGA + RUTH                                                                                                                                                                                                         |                     | HENRY BURMANIA | 59.A<br>A. Doum<br>428,3 |
| E+E FARM, INC.                                                                                                                                                                                                                  |                     |                | 428,3                    |
|                                                                                                                                                                                                                                 |                     |                |                          |
|                                                                                                                                                                                                                                 |                     |                | A                        |
| 40.00                                                                                                                                                                                                                           | 40.00               | 40.00          | 38,29 A<br><b>40.66</b>  |