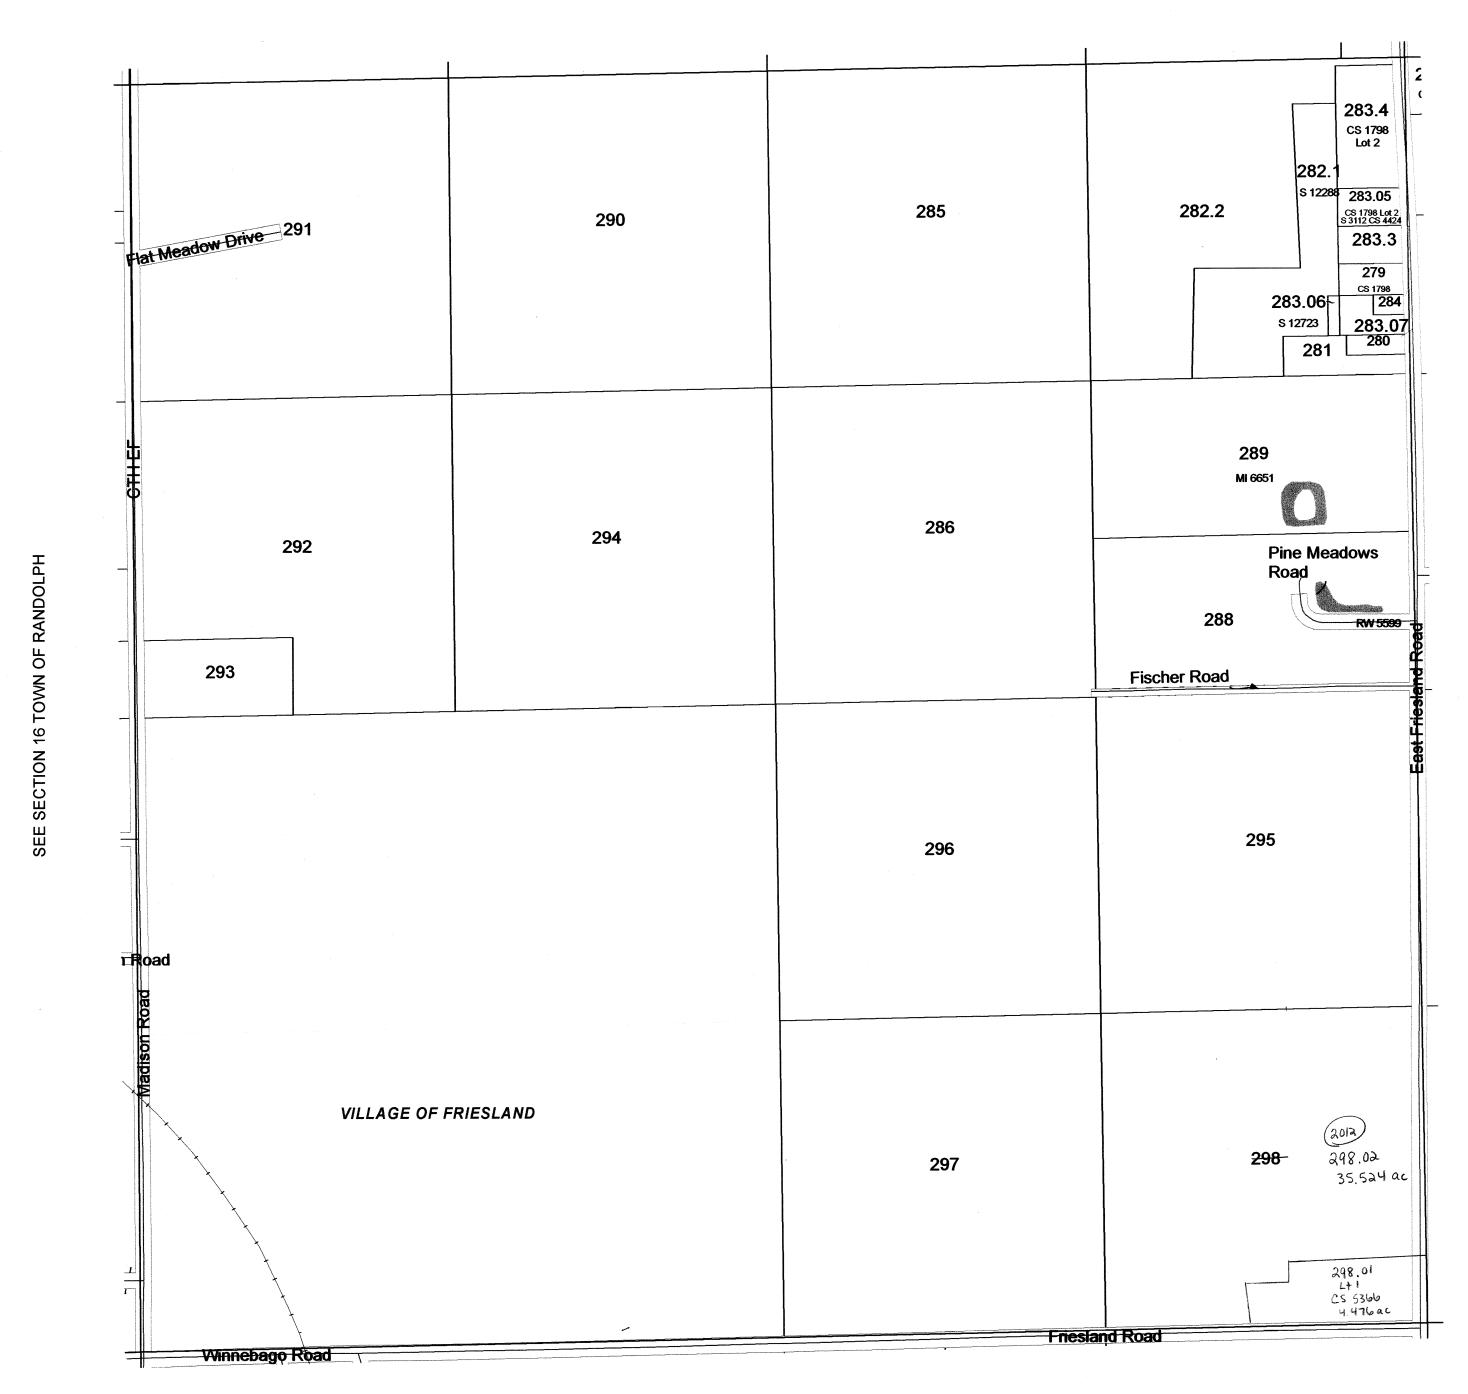

| 28  | 27  | 26 | 25 |
| 31 | 132 | 33  | 34  | 35 | 36 |

SEE SECTION 04 TOWN OF RANDOLPH



SEE SECTION 10 TOWN OF RANDOLPH

#### SECTION 14 T13N R12E

1 inch = 400 feet 1:4,800



| 6  | 5   | 4   | 3   | 2  | 1  |
|----|-----|-----|-----|----|----|
| 7  | 8   | 9   | 10  | 11 | 12 |
| 18 | 17  | 16  | -15 |    | 13 |
| 19 | 20  | 24- | -22 | 23 | 24 |
| 30 | 29  | 28  | 27  | 26 | 25 |
| 31 | 132 | 33  | 34  | 35 | 36 |

SEE SECTION 11 TOWN OF RANDOLPH



#### SECTION 15 T13N R12E

1 inch = 400 feet 1:4,800

| 6   | 5   | 4  | 3   | 2  | 1  |
|-----|-----|----|-----|----|----|
| 7   | 8   | 9  | 10  | 11 | 12 |
| 18  | 17  | 16 |     | 14 | 13 |
| 19  | 20  | 24 | -22 | 23 | 24 |
| 30  | 29  | 28 | 27  | 26 | 25 |
| 31_ | 132 | 33 | 34  | 35 | 36 |

SEE SECTION 10 TOWN OF RANDOLPH



SEE SECTION 14 TOWN OF RANDOLPH



SEE TOWN OF SCOTT



SEE GREEN LAKE COUNTY

SECTION 36 T13N R12E

1 inch = 400 feet 1:4,800





SEE SECTION 25 TOWN OF RANDOLPH



SEE SECTION 01 TOWN OF COURTLAND

SECTION 36 T13N R12E

SEE SECTION 35 TOWN OF RANDOLPH

February 24, 2011

Columbia County Land Information

### SECTION 29 T13N R12E

1 inch = 400 feet 1:4,800



SEE SECTION 20 TOWN OF RANDOLPH



REPLACED

SEE SECTION 28 TOWN OF RANDOLPH

2014

SEE SECTION 32 TOWN OF RANDOLPH

SEE SECTION 30 TOWN OF RANDOLPH

#### SECTION 25 T13N R12E

1 inch = 400 feet 1:4,800



SEE SECTION 24 TOWN OF RANDOLPH



REPLACED 2014

SEE SECTION 26 TOWN OF RANDOLPH

SEE DODGE COUNTY

#### **SECTION 24 T13N R12E**

1 inch = 400 feet 1:4,800

O 2)

25 36 28 27 26 33

SEE SECTION 13 TOWN OF RANDOLPH



REPLACED