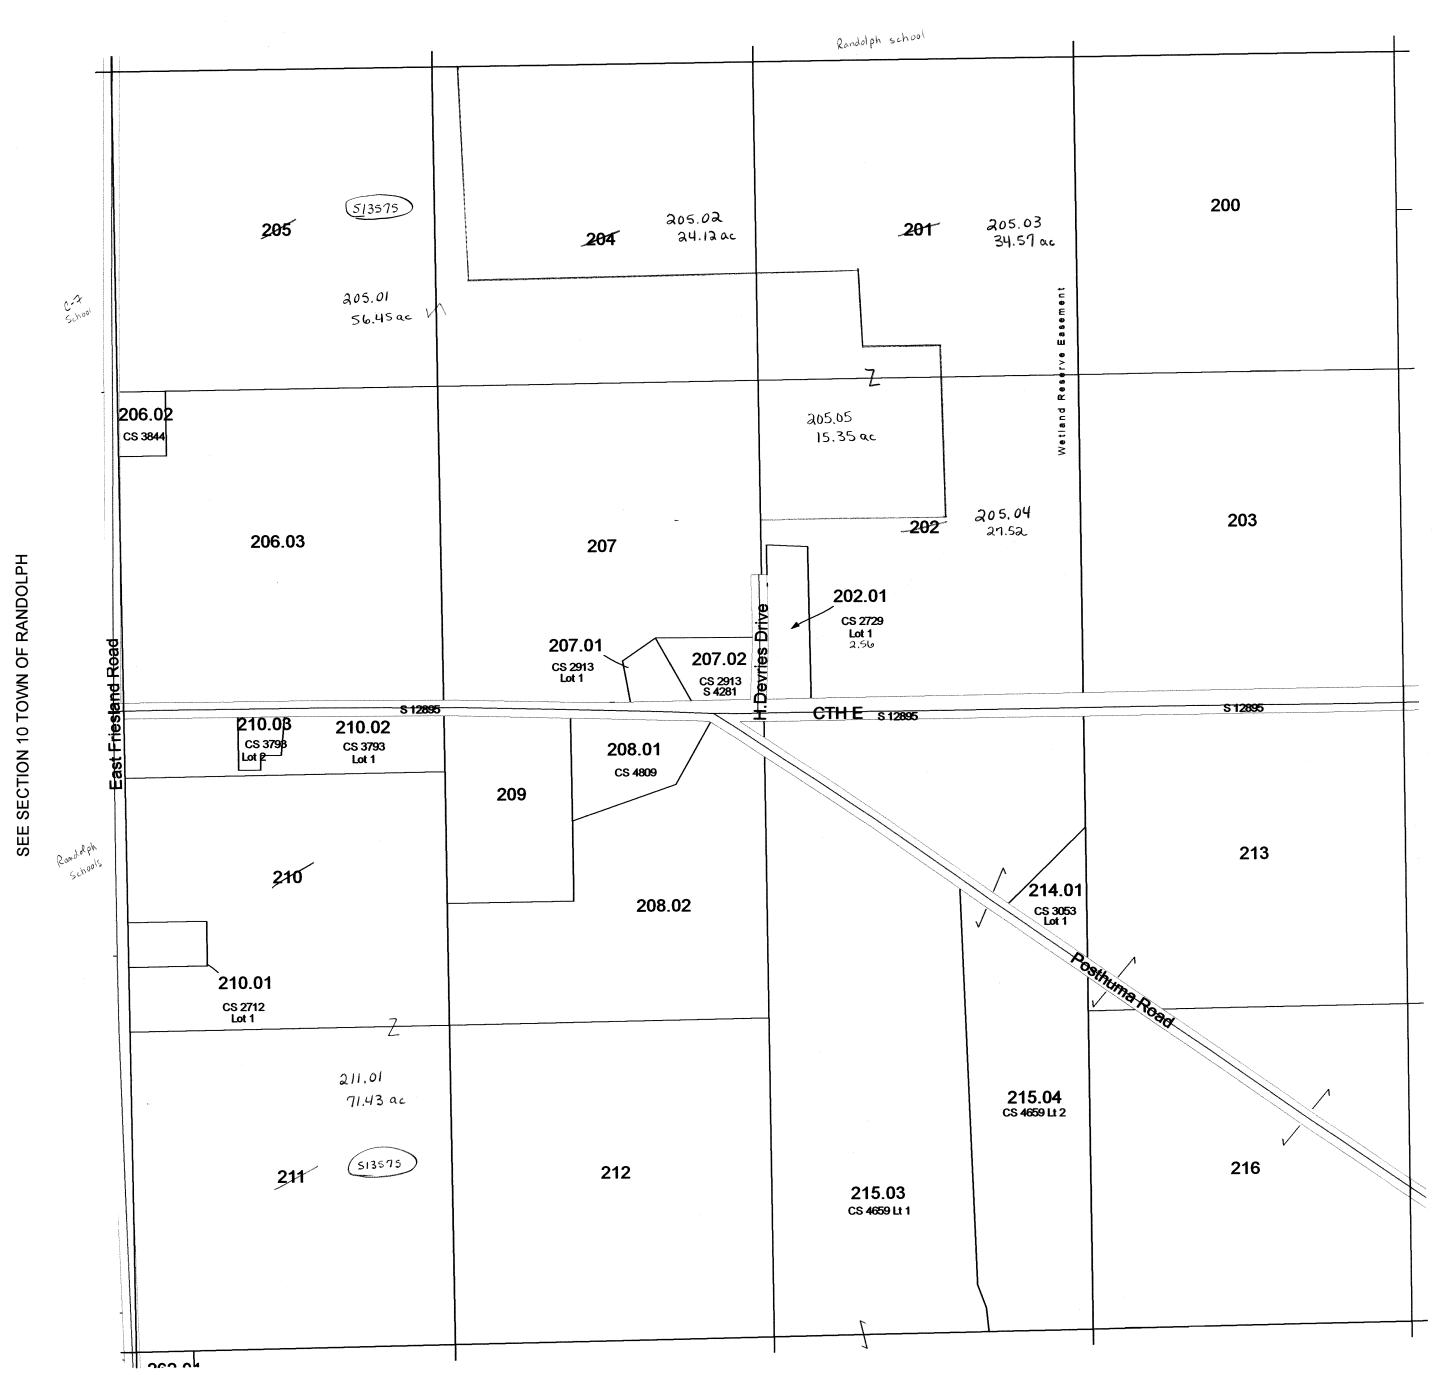

30 29 28 27 26 25

31 32 33 34 35 36

SEC. 10 T.13 N. R.12 E. Replaced 2002 /83 184 187 188 GEORGE N. HENRY BURMANIA WILLIAM LEUY 185 189 790 40.00 40.00 195 196 191 192 WILLIAM VANDER GALIEN NORBERT J. ALSUM 798 197 194 193 40.00 40.00 SO A LOOA

-SEE SECTION 15-

Replaced

199 1.00ac SEC.II T.I3N. R.I2E.

One Inch Equals Four Hundred Feet

MILES

0 1/16 1/8 FEET

0 400 800 1200 1600

NOTE: This map was prepared for assessment use in accordance with the Wis. St. Stat. Chap. 70.09. All information contained herein is advisory only. Map accuracy is limited to the quality of data obtained from other Public Records. This map is not intended to be a substitute for an actual field survey. Public Land Survey Base is derived from U.S.G.S. Topographic maps unless otherwise noted. Other sources of the Land Base may be actual survey data. Base may data is from the Auril 1995 County Disirial Orthonobros and/or U.S.G.S. 124-000 scale Topographic series. The