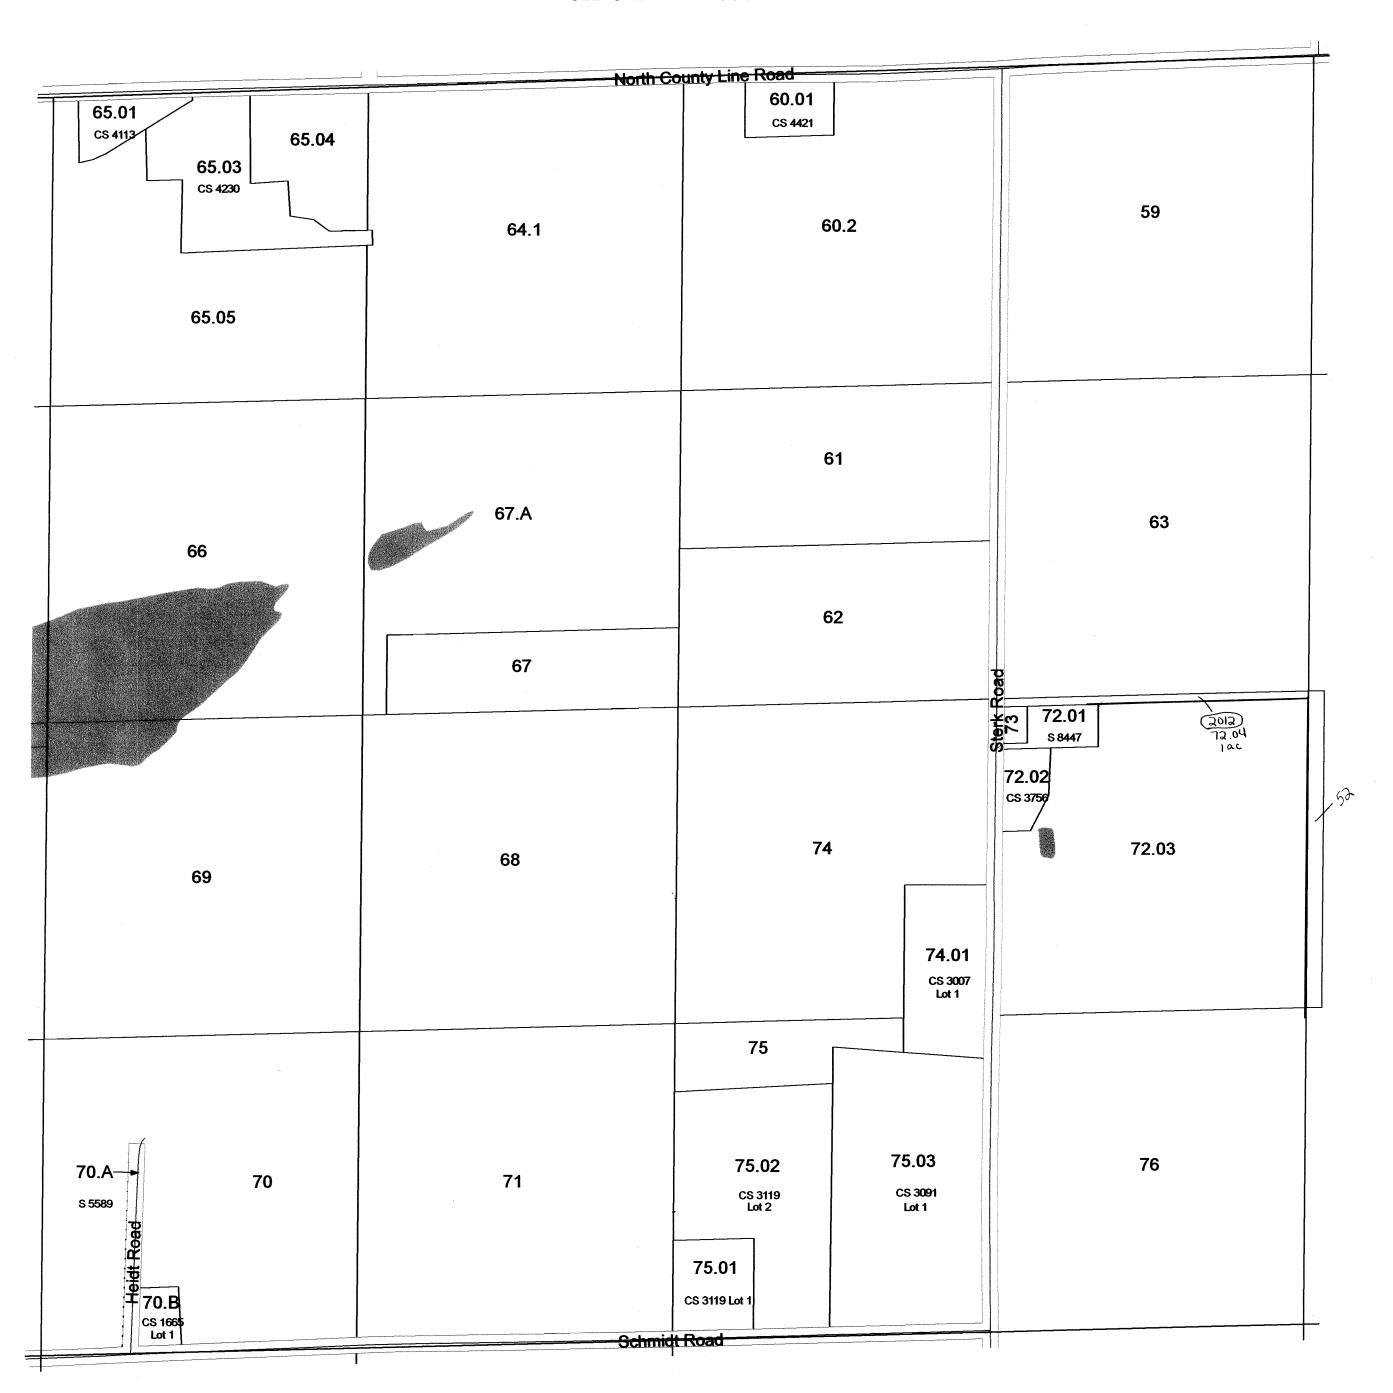

Replaced 77 2 2007

SEC. 4 T. 13 N. R. 12 E.

One Inch Equals Four Hundred Feet TAX PARCEL MAP TOWN of RANDOLPH NOTIE: This map was prepared for assessment use in accordance with the Wis. Sc Stat. Chap. 7.09. An information contained herein is advisory only. Map accuracy is limited to the quality of data obtained from other Public Records. This map is not intended to be a substitute for an actual field survey. Public Land Survey Base is derived from U.S.G.S. Topopgraphic maps unless otherwise noted. Other sources of the Land Base may be actual survey data. Base map data is from the April 1995 Country Digital Orthophotos and/or U.S.G.S. 1:24,000 scale Topographic series. The user is responsible for the improper use of the data contained herein. TOWN 13 NORTH RANGE 12 EAST COLUMBIA COUNTY, WISCONSIN Created by The Columbia County Land Information Office -GIS Section. VMB and KMA. March 2002. Replaced 2003 Green Lake County NORTH COUNTY LINE ROAD 59 60 64 39.96ac 65 39.44ac 39.32ac 39.00ac

Created by The Columbia County Land Information Office -GIS Section. VMB and KMA. March 2004.

TAX PARCEL MAP

TOWN 13 NORTH RANGE 12 EAST COLUMBIA COUNTY, WISCONSIN

661.68

75.02 12.82ac

CS 3119 Lot 2

337.23

75.01 3.00ac

CS 3119 Lot 1

SCHMIDE ROAD

-SEE SECTION 9-

71 40.00ac

70.A

1.27ac

70 37.65ac

70.B 1.08ac CS 1665 Lot 1 75.03 17.91ac CS 3091 Lot 1