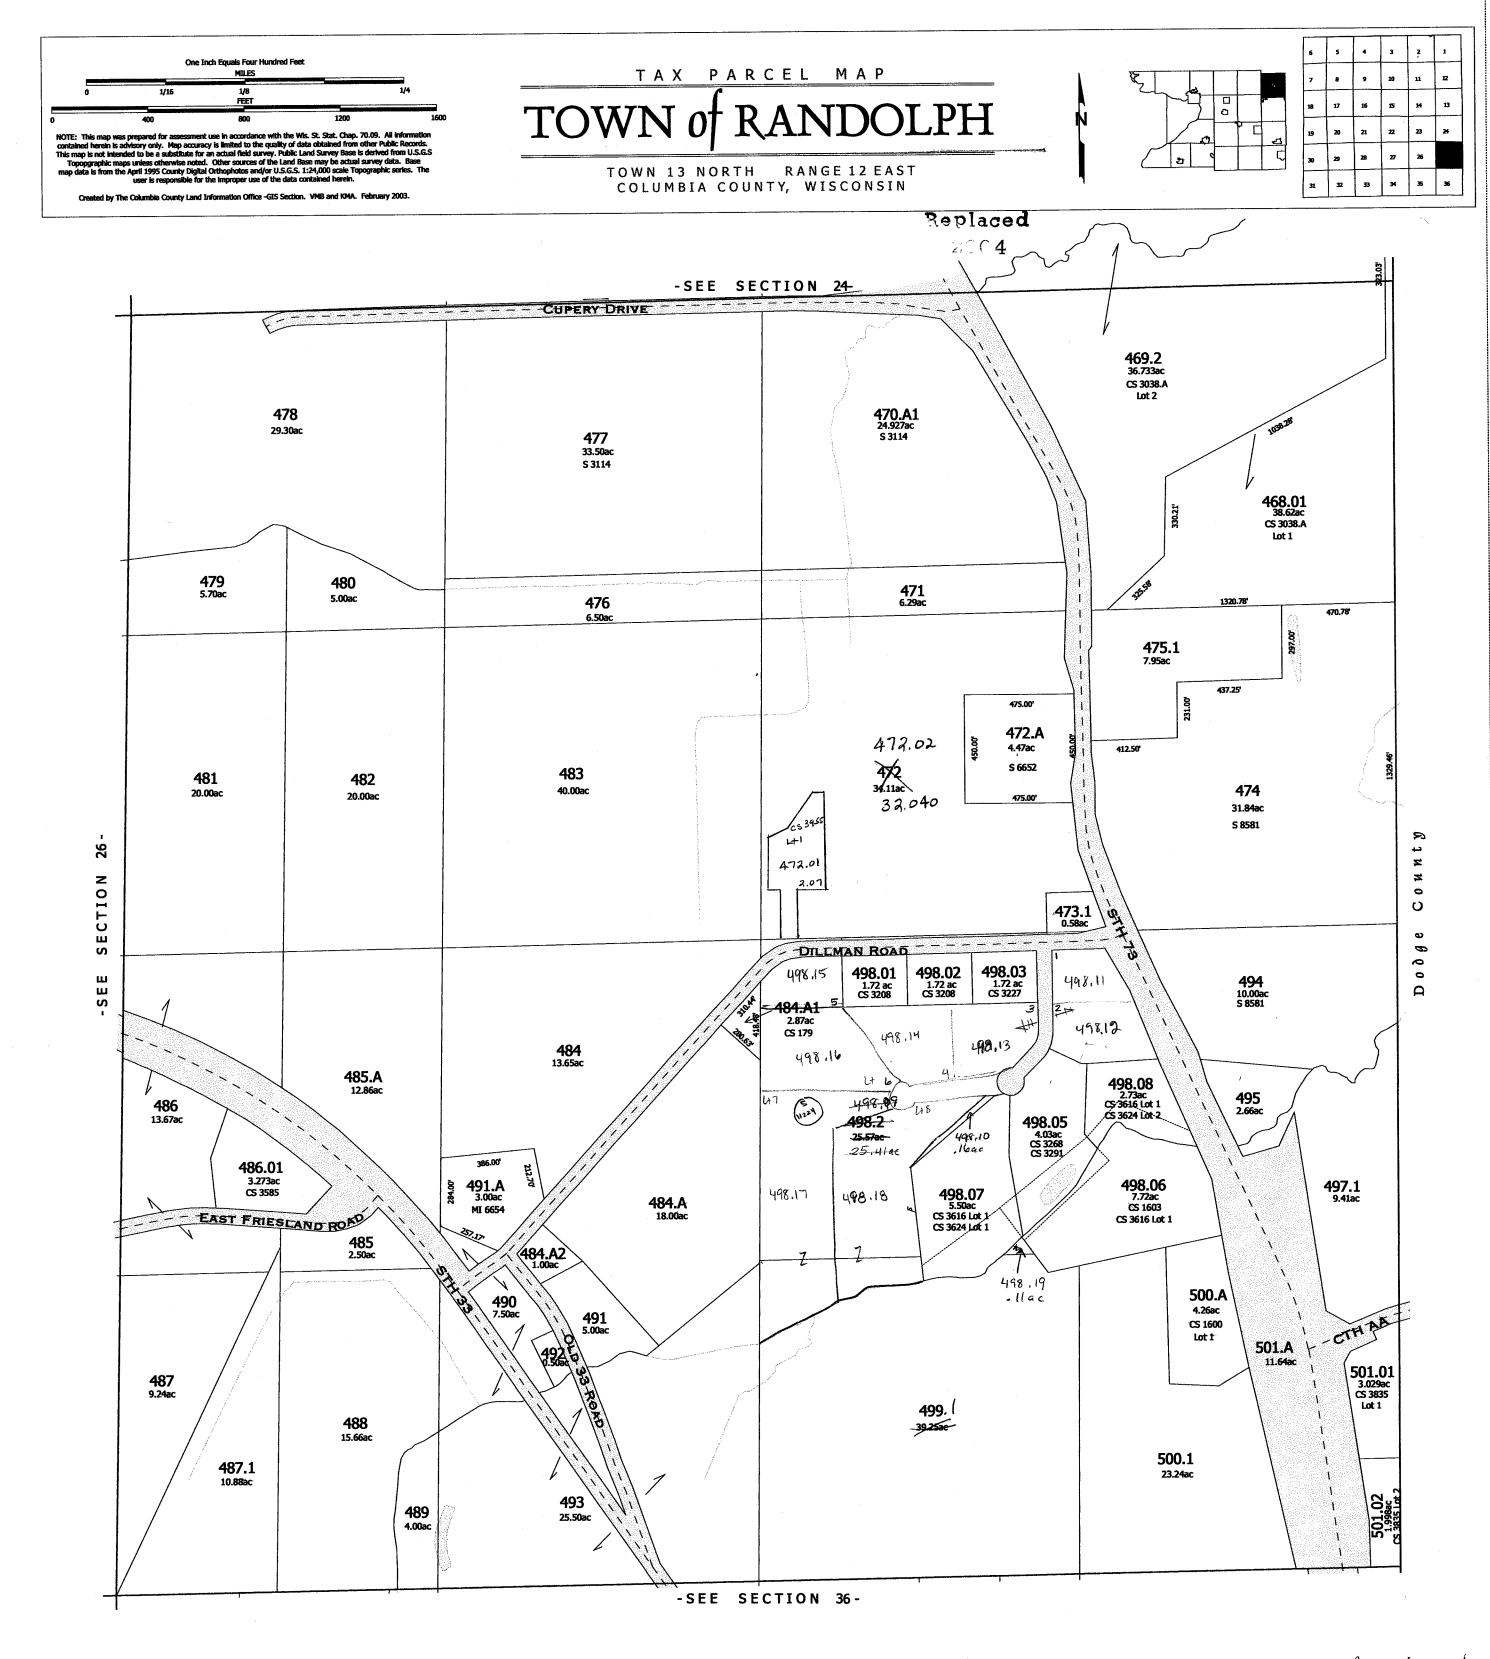

Created by The Columbia County Land Information Office -GIS Section. VMB and KMA. February 2003.

TOWN of RANDOLPH

TOWN 13 NORTH RANGE 12 EAST COLUMBIA COUNTY, WISCONSIN

One Inch Equals Four Hundred Feet Twite: Into map was prepared for assessment use in accordance with the Wis. St. Stat. Chap. 70.09. All information contained herein is advisory only. Map accuracy is limited to the quality of data obtained from other Public Records. This map is not intended to be a substitute for an actual field survey. Public Land Survey Base is derived from U.S.G.S. Topopgraphic maps unless otherwise noted. Other sources of the Land Base may be actual survey data. Base map data is from the April 1995 County Digital Orthophotos and/or U.S.G.S. 1:24,000 scale Topographic series. The user is responsible for the Improper use of the data contained herein.