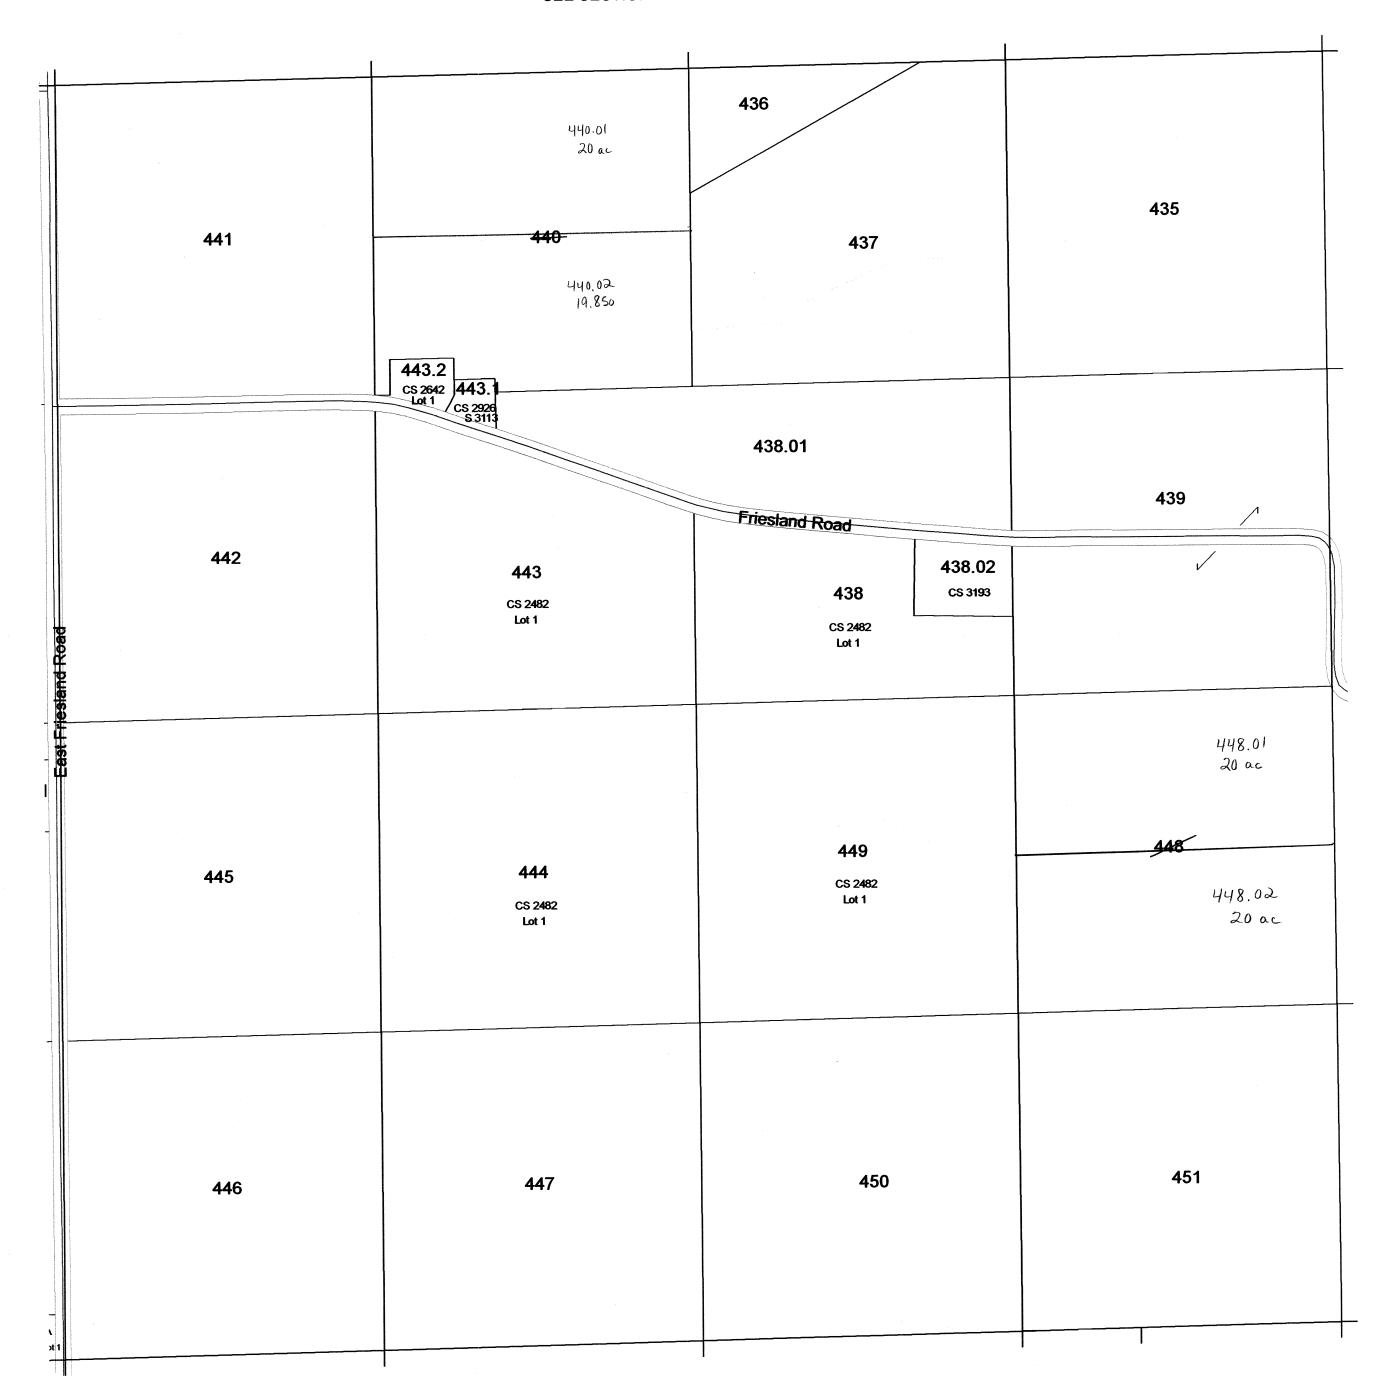

Created by The Columbia County Land Information Office -GIS Section. VMB and KMA. March 2002. Replaced 2003 -SEE SECTION 12-238 40.00ac 239.1 39.26ac 243 40.00ac 241 **240.1**-39.40ae
37.95 40.00ac 245,1 39.10ac 244 40.00ac 38,01 14 -SECTION B \_\_\_\_ KOK-ROAD 0 SEE 251 40.00ac 252.1 246.03 5:887ac 5.918 38.26ac 246.04 33.193ac 247 CS 3693 40.00ac 32,06 279.56 250.01 250.01 284ac/ cs 21724 Lot 1 248 10.00ac 255 40.00ac 254.1 39.61ac 39.255ac 250.2 -35.684ac 35.509ac 249 30.00ac

-SEE SECTION 24-

One Inch Equals Four Hundred Feet

MILES

1/16

1/18

FEET

1/4

FEET