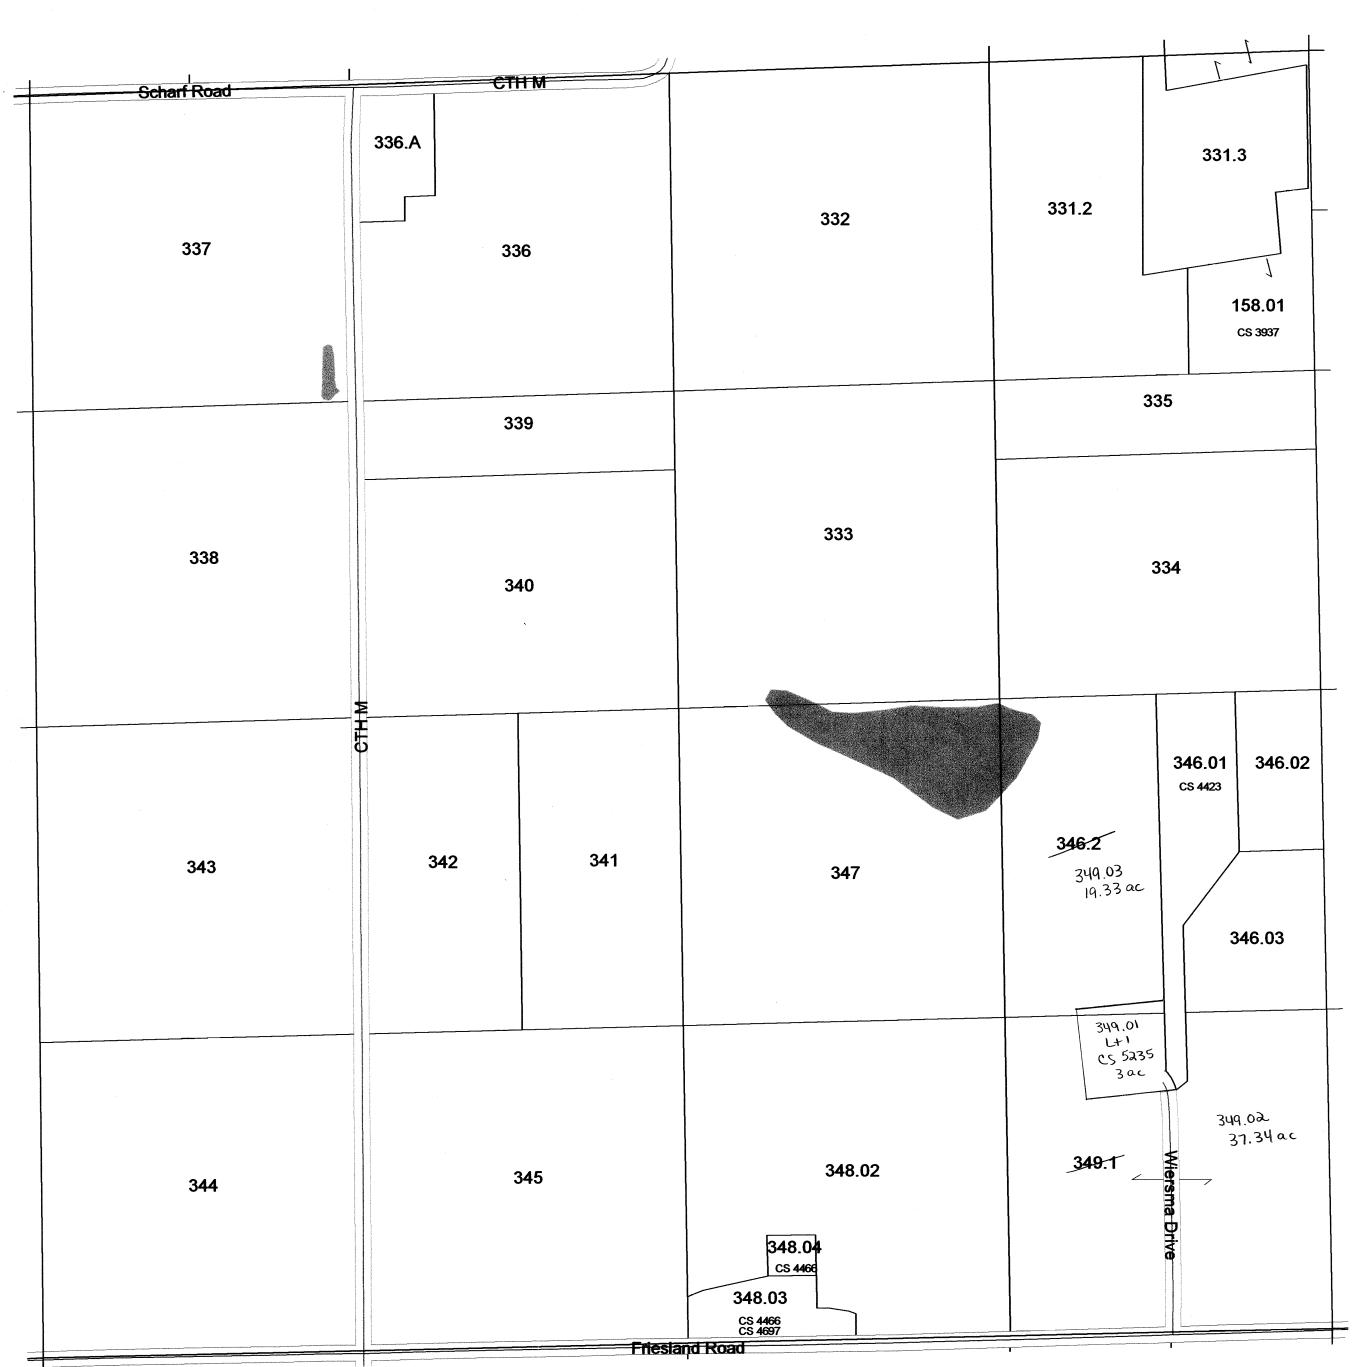

One Inch Equals Four Hundred Feet MILES TAX PARCEL MAP NOTE: This map was prepared for assessment use in accordance with the Wis. St. Stat. Chap. 70.09. All information contained herein is advisory only. Map accuracy is limited to the quality of data obtained from other Public Records. This map is not intended to be a substitute for an actual field survey. Public Land Survey Base is derived from U.S.G.S Topographic maps undess otherwise noted. Other sources of the Land Base may be actual survey data. Base map data is from the April 1995 County Digital Orthophotos and/or U.S.G.S. 1:24,000 scale Topographic series. The user is responsible for the improper use of the data contained herein. TOWN 13 NORTH RANGE 12 EAST COLUMBIA COUNTY, WISCONSIN Created by The Columbia County Land Information Office -GIS Section. VMB and KMA. March 2002. Replaced 2004 -SEE SECTION 8-\_\_\_\_\_enim\_\_\_\_ SCHARF ROAD 336.A 4.37ac 331.0 332 40.00ac 32.08ac 337 40.00ac 336 35.63ac 158.00°C 35.00°C C5 3937 335 10.00ac 339 10.00ac 333 40.00ac 338 40.00ac 334 30.00ac 340 16 30.00ac ECTION 18 SECTION ш -SE S E 346 341 342 343 347 40.00ac 20.00ac 20.00ac 40.00ac 40.00ac

FRIESLAND ROAD

345 40.00ac

344 40.00ac One Inch Equals Four Hundred Feet

MILES

0 1/16 1/8 1/4

FEET

0 400 800 1200 1600

NOTE: This map was prepared for assessment use in accordance with the Wis. St. Stat. Chap. 70.09. All information contained herein is advisory only. Map accuracy is familted to the quality of data obtained from other Public Records. This map is not intended to be a substitute for an actual field survey. Public Land State Was derived from U.S.G.S. Topoggraphic maps unless otherwise noted. Other sources of the Land Base may be actual survey data. Base map data is from the April 1995 County Digital Orthophotos and/or U.S.G.S. 1:24,000 scale Topographic series. The user is responsible for the improper use of the data contained herein.