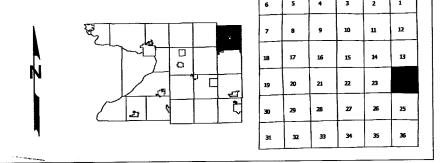

Created by The Columbia County Land Information Office -GIS Section. VMB and KMA. March 2002. Replaced 2003 -SEE SECTION 12-238 40.00ac 239.1 39.26ac 243 40.00ac 241 **240.1**-39.40ae
37.95 40.00ac 245,1 39.10ac 244 40.00ac 38,01 14 -SECTION B \_\_\_\_ KOK-ROAD 0 SEE 251 40.00ac 252.1 246.03 5:887ac 5.918 38.26ac 246.04 33.193ac 247 CS 3693 40.00ac 32,06 279.56 250.01 250.01 284ac/ cs 21724 Lot 1 248 10.00ac 255 40.00ac 254.1 39.61ac 39.255ac 250.2 -35.684ac 35.509ac 249 30.00ac