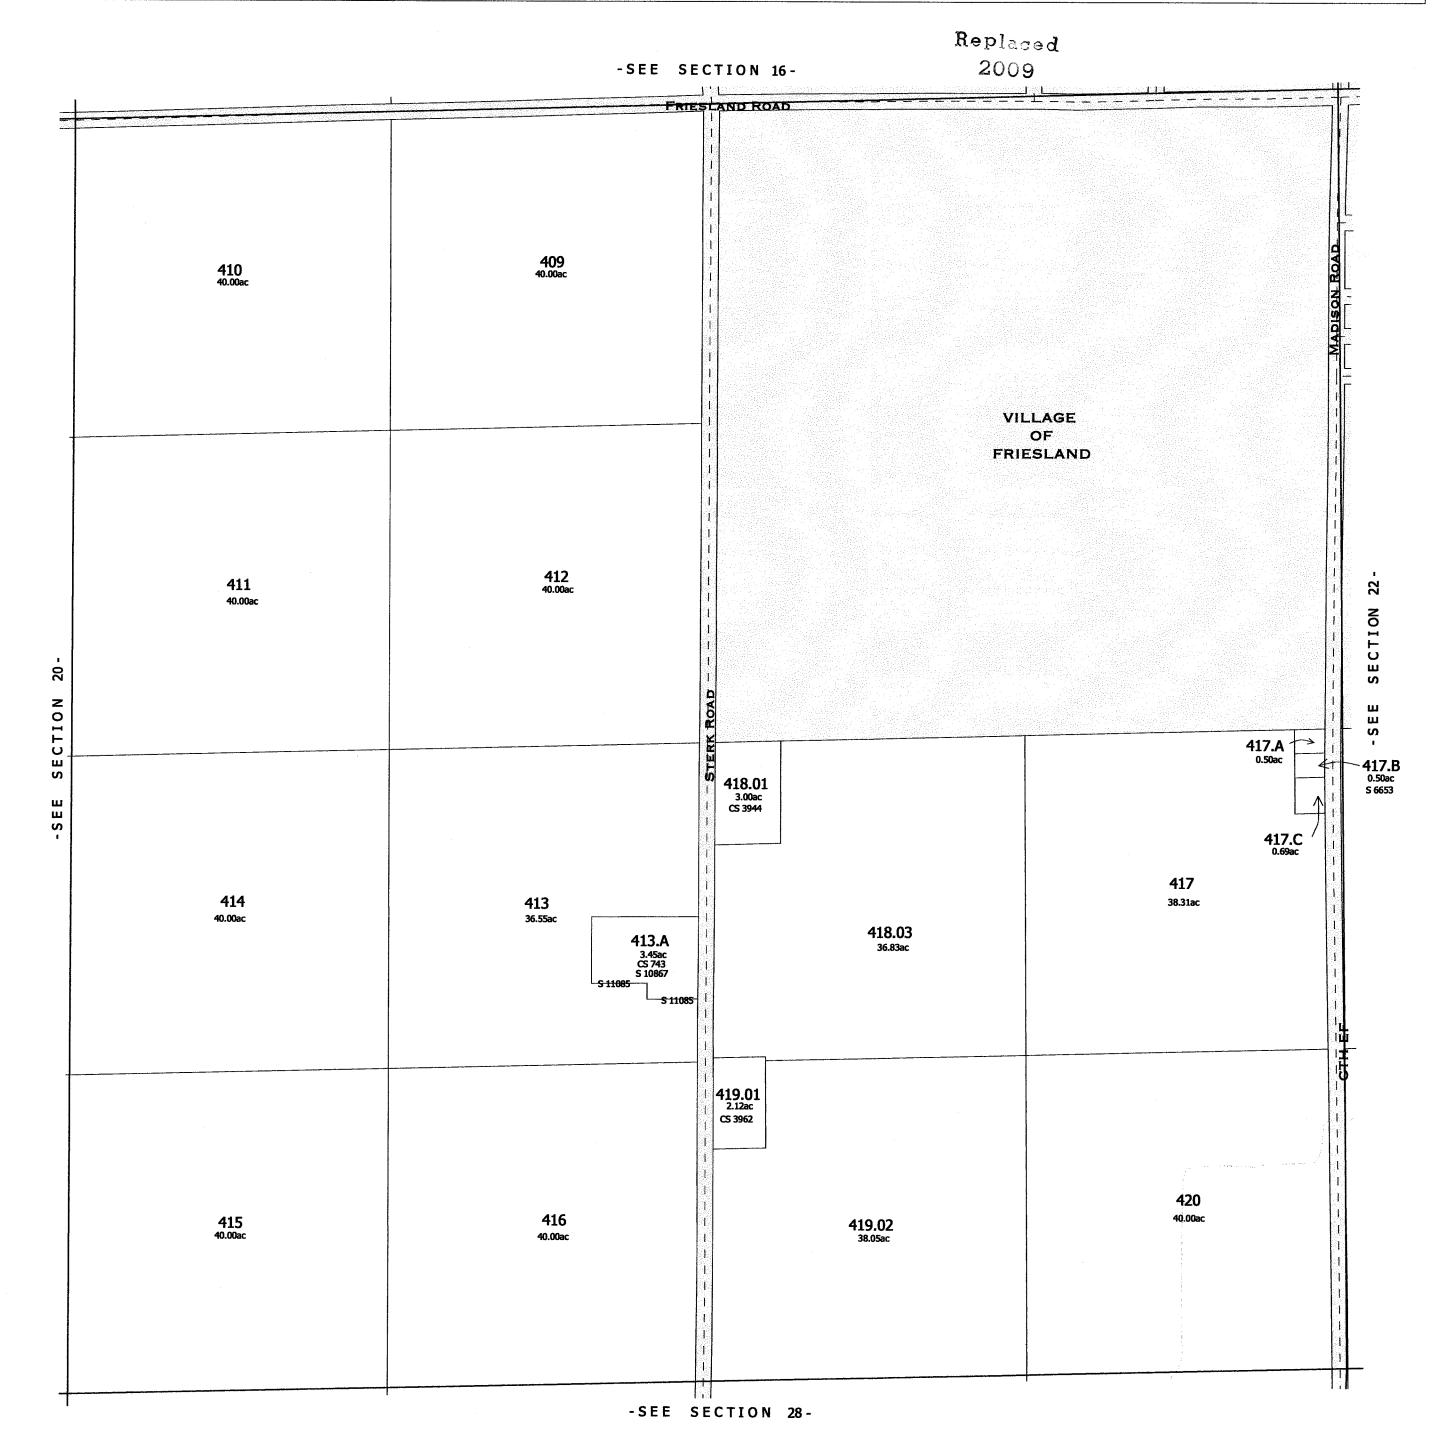

00ac

-SEE SECTION 27-

429.1 0.87ac



NOTE: This map was prepared for assessment use in accordance with the Wis. St. Stat. Chap. 70.09. All information contained herein is advisory only. Map accuracy is limited to the quality of data obtained from other Public Records. This map is not intended to be a substitute for an actual field survey. Public Land Survey Base is derived from U.S.G.S Topopgraphic maps unless otherwise noted. Other sources of the Land Base may be actual survey data. Base map data is from the April 1995 County Digital Orthophotos and/or U.S.G.S. 1:24,000 scale Topographic series. The user is responsible for the Improper use of the data contained herein.

Created by The Columbia County Land Information Office -GIS Section. VMB and KMA. March 2004.

# TAX PARCEL MAP









TOWN of RANDOLPH

7 8 18 17 19 19 30 29

Created by The Columbia County Land Information Office -GIS Section. VMB and KMA. February 2006.

TOWN 13 NORTH RANGE 12 EAST COLUMBIA COUNTY, WISCONSIN

Replaced 2009

-SEE SECTION 17-



One Inch Equals Four Hundred Feet

MILES

0 1/16 1/8 1/8 1/4

FEET

0 400 800 1200 1600

NOTE: This map was prepared for assessment use in accordance with the Wis. St. Stat. Chap. 70.09. All information contained herein is advisory only. Map accuracy is limited to the quality of data obtained from other Public Records. This map is not intended to be a substitute for an actual field survey. Public Land Survey Base is derived from U.S.G.S.
Topographic maps unless otherwise noted. Other sources of the Land Base may be actual survey data. Base map data is from the