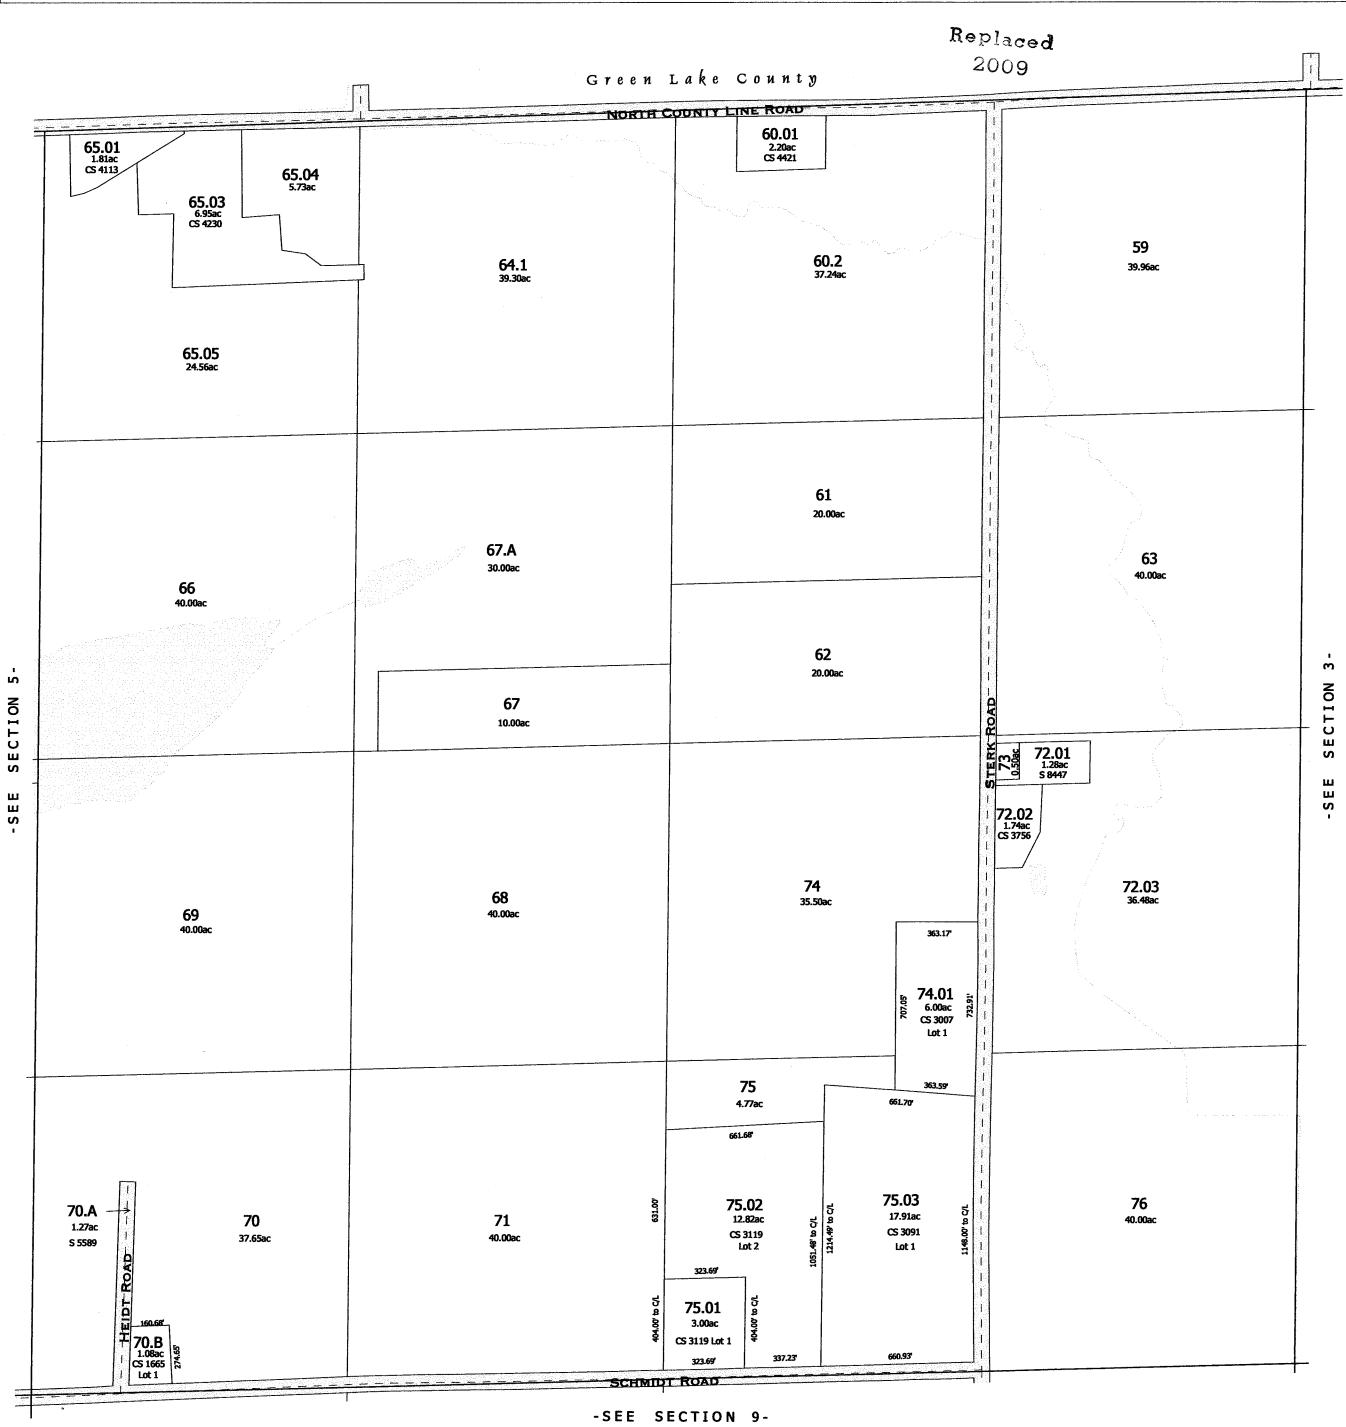

Created by The Columbia County Land Information Office -GIS Section. VMB and KMA. March 2004.

TAX PARCEL MAP

TOWN 13 NORTH RANGE 12 EAST COLUMBIA COUNTY, WISCONSIN

661.68

75.02 12.82ac

CS 3119 Lot 2

337.23

75.01 3.00ac

CS 3119 Lot 1

SCHMIDE ROAD

-SEE SECTION 9-

71 40.00ac

70.A

1.27ac

70 37.65ac

70.B 1.08ac CS 1665 Lot 1 75.03 17.91ac CS 3091 Lot 1

76 40.00ac

3eplace<sup>6</sup>

SEC. 5 T.13 N. R.12 E.

One Inch Equals Four Hundred Feet

MILES

0 1/16 1/8 1/4

FEET

0 400 800 1200 1600