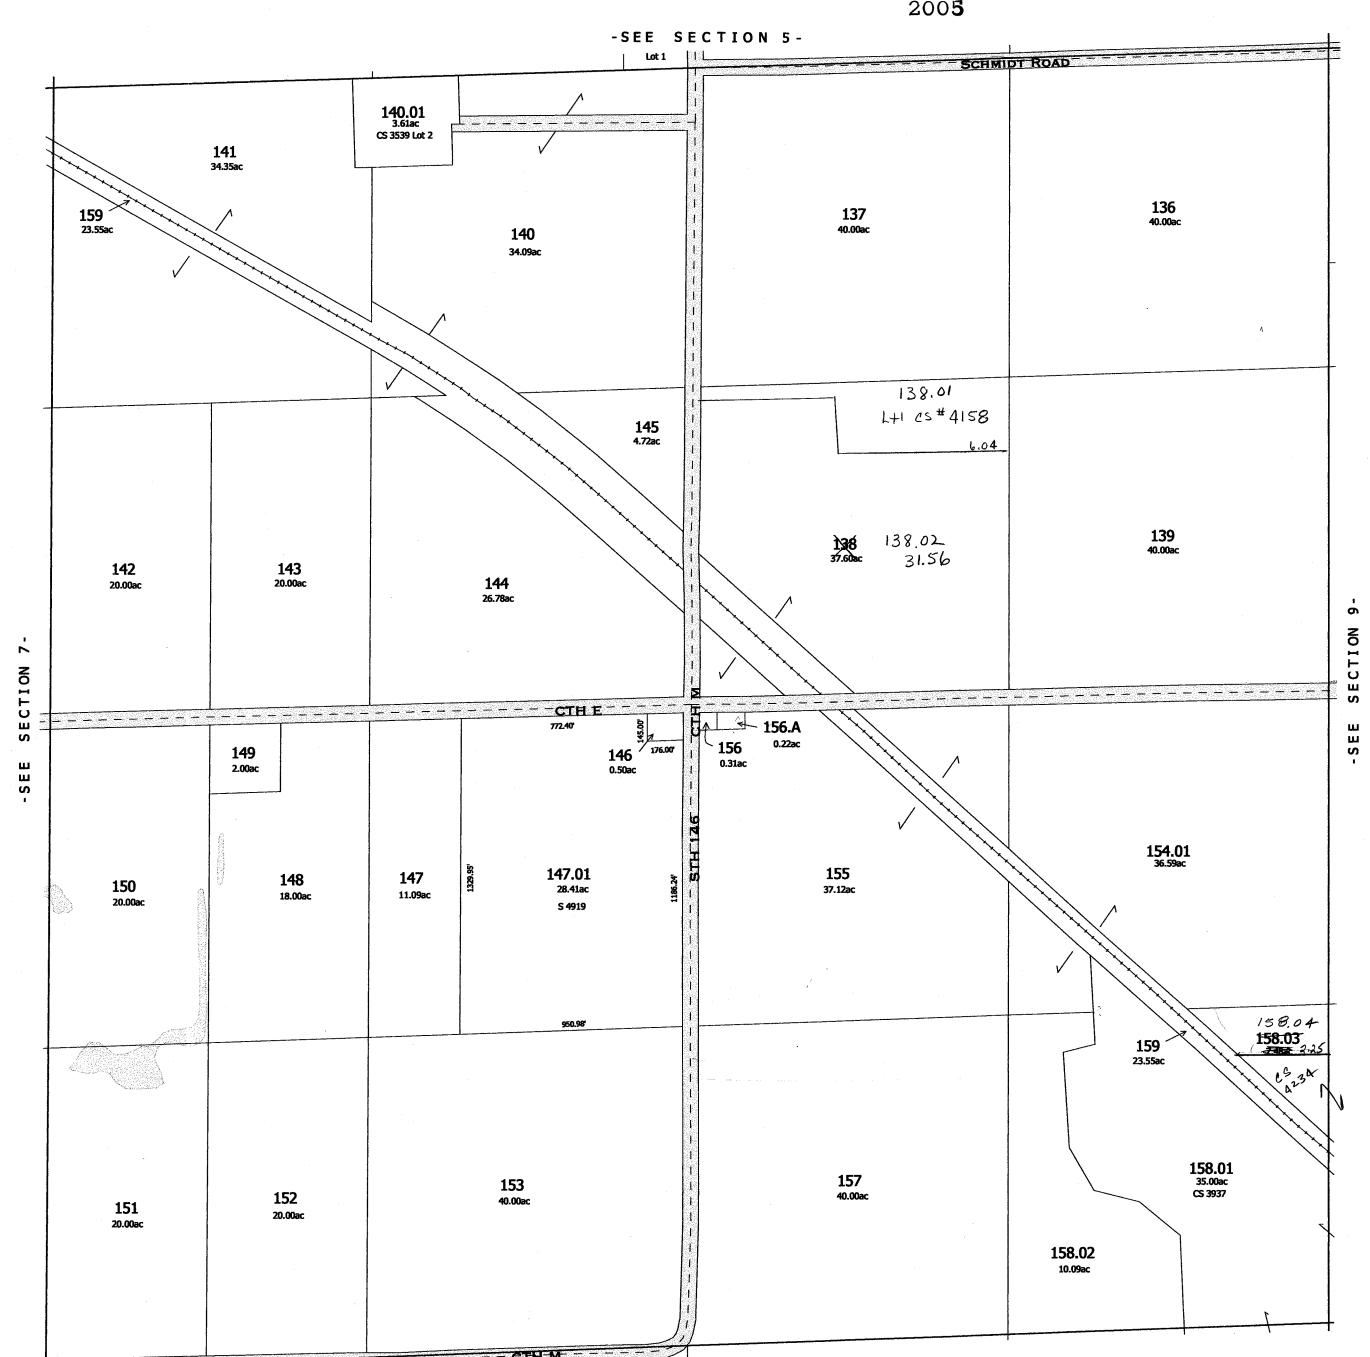

Replaced 2005

Green Lake County NORTH COUNTY TIME ROAD 466.69 77.A 5.00ac CS 1882 Lot 1 466.69 **77** 81 82 34.58ac 83 20.82ac 20.82ac 42.07ac 37.71 CS# 4265 L+1 2.70 78.01 80 79.2 40.00ac 85 84 38.86 40.00ac 40.00ac SECTION 9 SECTION \_\_\_\_\_SCHMIDT ROAD -SEE 90.A ^ 3.00ac -SEE 90 91 188.00 86 37.00ac 40.00ac 87 38.70ac 40.00ac 86.01 CS 2998 Lot 1 93 40.00ac 92 40.00ac 89 38.00ac 88 40.00ac 89.01 2.00ac CS 3539 Lot 1