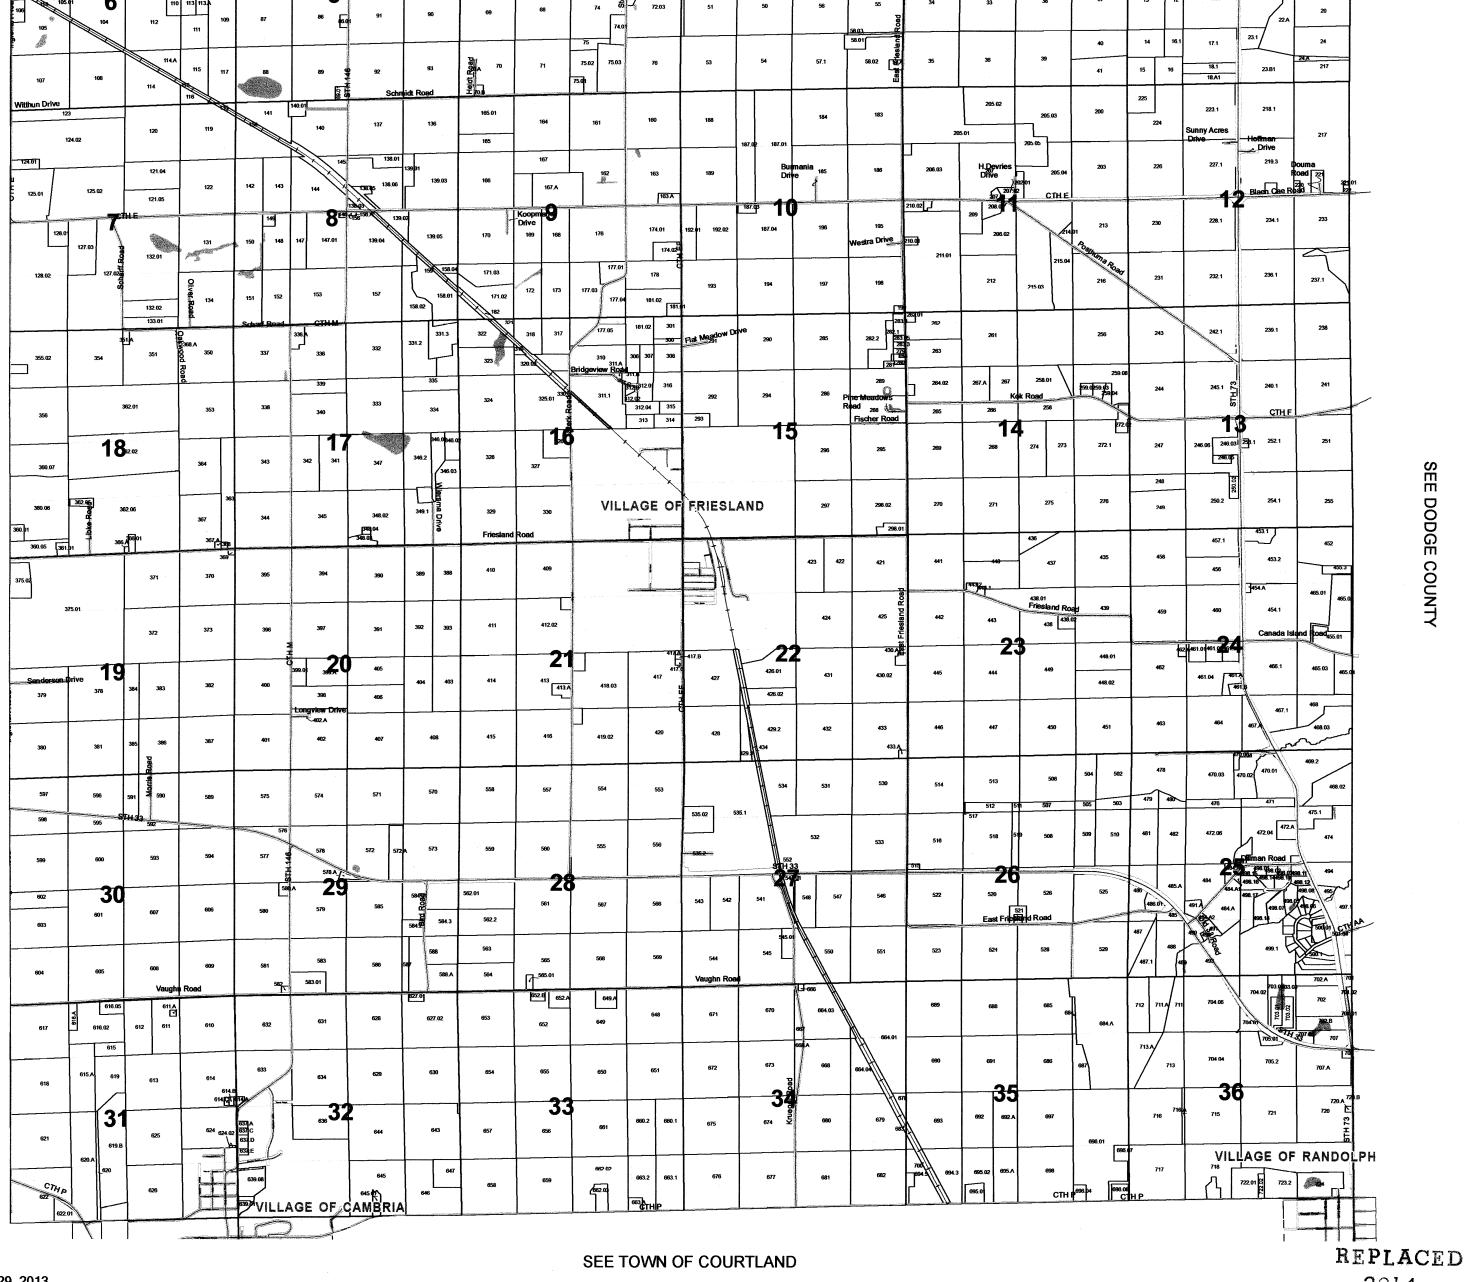

Created by The Columbia County Land Information Office -GIS Section. VMB and KMA. March 2002.

TOWN of RANDOLPH

TOWN 13 NORTH RANGE 12 EAST COLUMBIA COUNTY, WISCONSIN

7 8 10 11 12

18 17 16 15 14 13

19 20 21 22 23 24

30 29 28 27 26 25

31 32 33 34 35 36

One Inch Equals Four Hundred Feet

MILES

0 1/16 1/8 1/8 1/4

FEET

0 400 800 1200 1600

NOTE: This map was prepared for assessment use in accordance with the Wis. St. Stat. Chap. 70.09. All information contained herein is advisory only. Map accuracy is limited to the quality of data obtained from other Public Records. This map is not intended to be a substitute for an actual field survey. Public Land Survey Base is derived from U.S.G.S Topographic maps unless otherwise noted. Other sources of the Land Base may be actual survey data. Base may data is from the April 1995 County Digital Orthophotos and/or U.S.G.S. 1:24,000 scale Topographic series. The user is responsible for the improper use of the data contained herein.