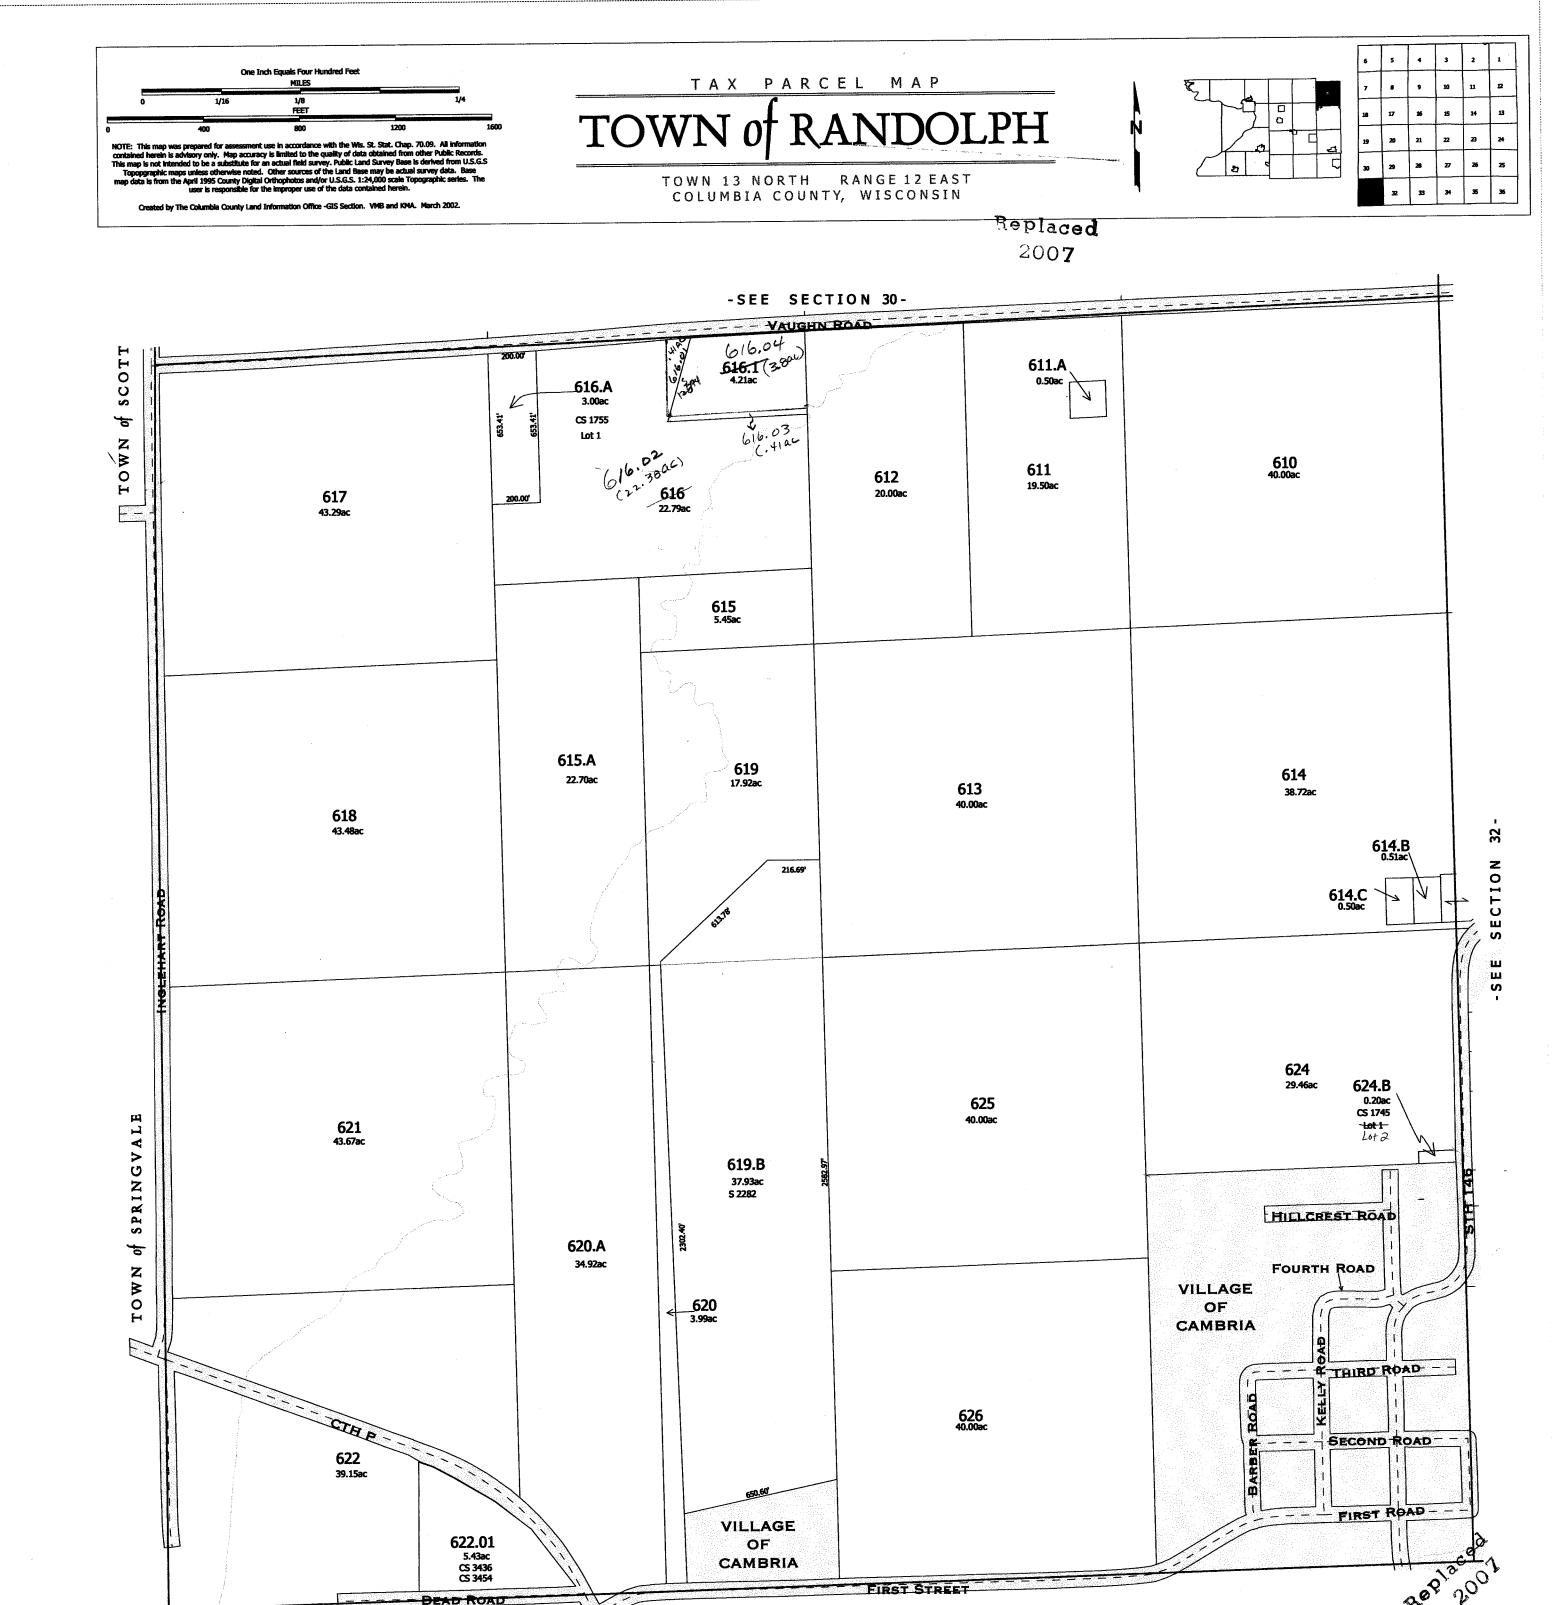

Replaced

Re 2253 200**5** -SEE SECTION 6-135 2.91ac - WITTHUN DRIVE 123 15.00ac CS 2483 Lot 2 119 120 37.09ac 40.00ac 124.01 1330.63 3.66 2698.231 121.01 35.44ac 122 CS 2316 Lot 1 40.00ac 330.42 126 125 37.00ac 38.47ac 121.02 5.00ac CS 2316 Lot 2 TOWN of SCOTT 997.41 SE CIH E \_\_\_\_\_\_\_ -SEE 131 40.00ac 132 127 128 40.00ac 40.00ac 41.32ac 134 40.00ac 130 129 41.57ac 40.00ac 133.01