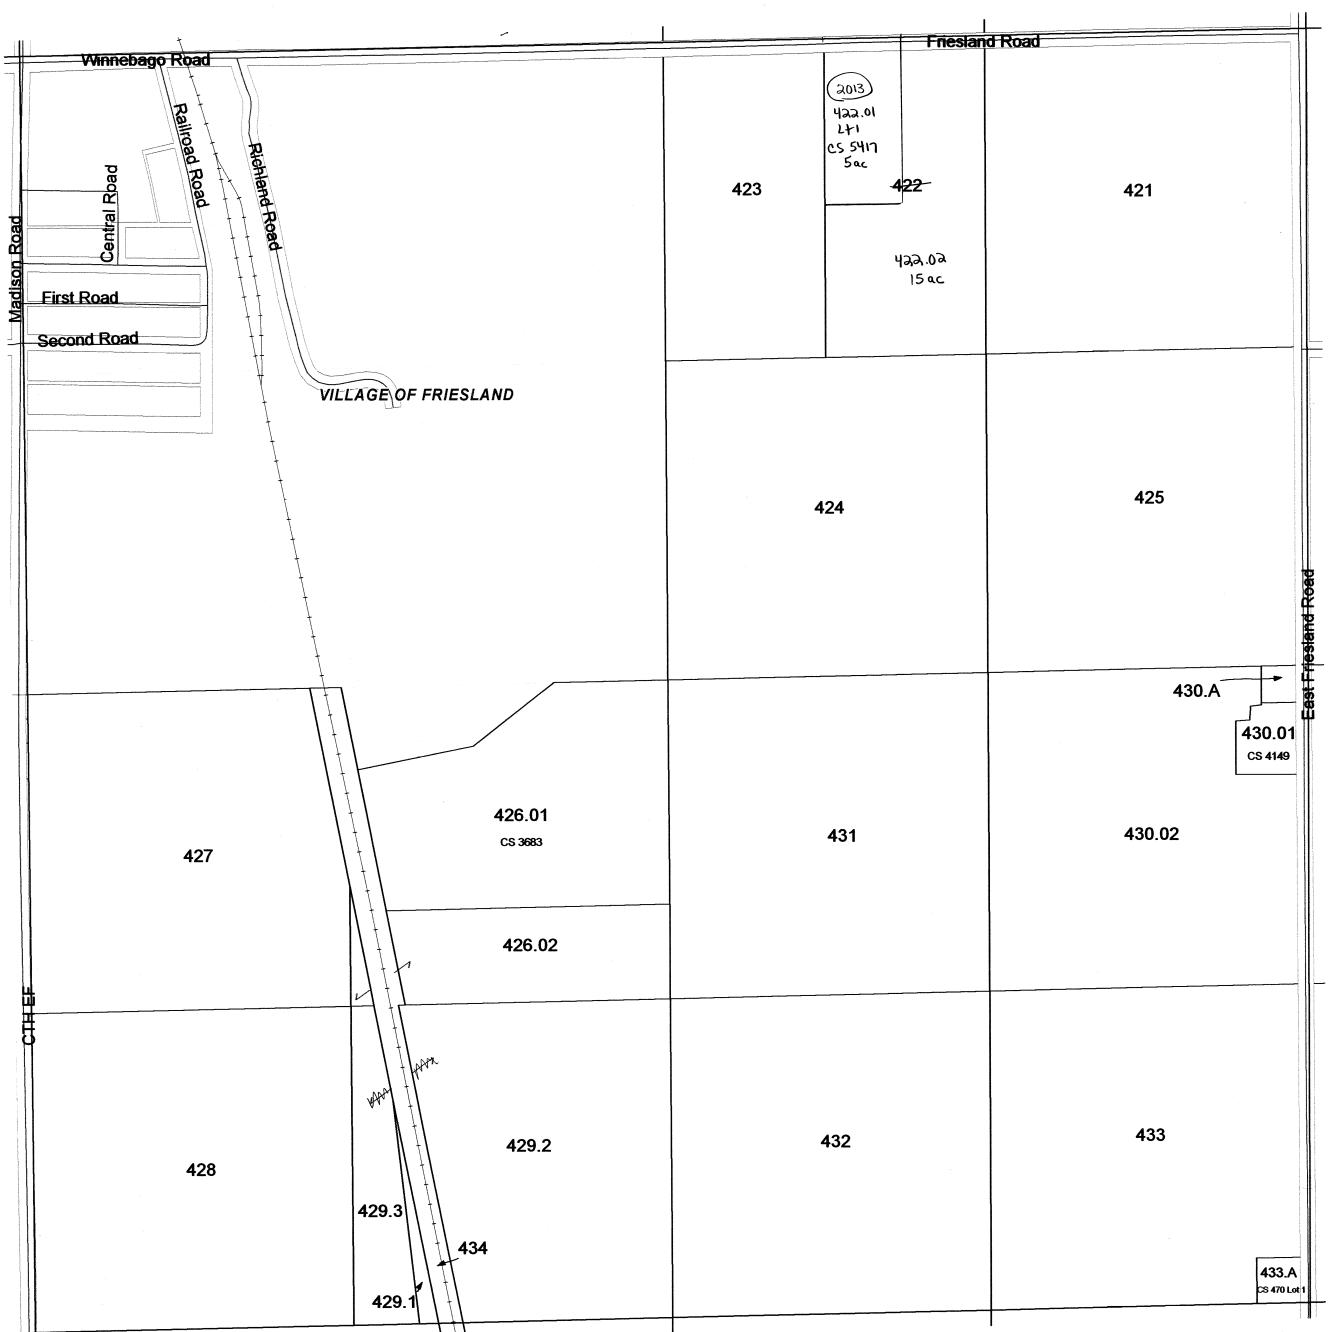

TOWN OF RANDOLPH



SEE SECTION 01 TOWN OF COURTLAND

SECTION 36 T13N R12E

SEE SECTION 35 TOWN OF RANDOLPH

February 24, 2011

Columbia County Land Information

### SECTION 29 T13N R12E

1 inch = 400 feet 1:4,800



SEE SECTION 20 TOWN OF RANDOLPH



REPLACED

SEE SECTION 28 TOWN OF RANDOLPH

2014

SEE SECTION 32 TOWN OF RANDOLPH

SEE SECTION 30 TOWN OF RANDOLPH

#### SECTION 25 T13N R12E

1 inch = 400 feet 1:4,800



SEE SECTION 24 TOWN OF RANDOLPH



REPLACED 2014

SEE SECTION 26 TOWN OF RANDOLPH

SEE DODGE COUNTY

#### **SECTION 24 T13N R12E**

1 inch = 400 feet 1:4,800

O 2)

25 36 28 27 26 33

SEE SECTION 13 TOWN OF RANDOLPH



REPLACED

SEE DODGE COUNTY

2014

SEE SECTION 23 TOWN OF RANDOLPH

### SECTION 22 T13N R12E

1 inch = 400 feet 1:4,800





SEE SECTION 15 TOWN OF RANDOLPH



SEE SECTION 27 TOWN OF RANDOLPH

REPLACED
2014

SEE SECTION 23 TOWN OF RANDOLPH

SEE VILLAGE OF FRIESLAND

# **SECTION 20 T13N R12E** 1 inch = 400 feet 1:4,800





SEE SECTION 17 TOWN OF RANDOLPH

|     | Fricelor                                                     | CS 4697 |         |     |
|-----|--------------------------------------------------------------|---------|---------|-----|
| 395 | 395 394 390 S 12286                                          |         | 389 388 |     |
| 396 | 397                                                          | 391     | 392     | 393 |
| 400 | 399.01<br>CS 3387                                            | 405     | 404     | 403 |
|     | 398  Hoa. 02  1,22ac  1,23ac  1,54ac  1,54ac  402.A  \$ 5588 | 406     |         |     |
| 401 | 402.03<br>