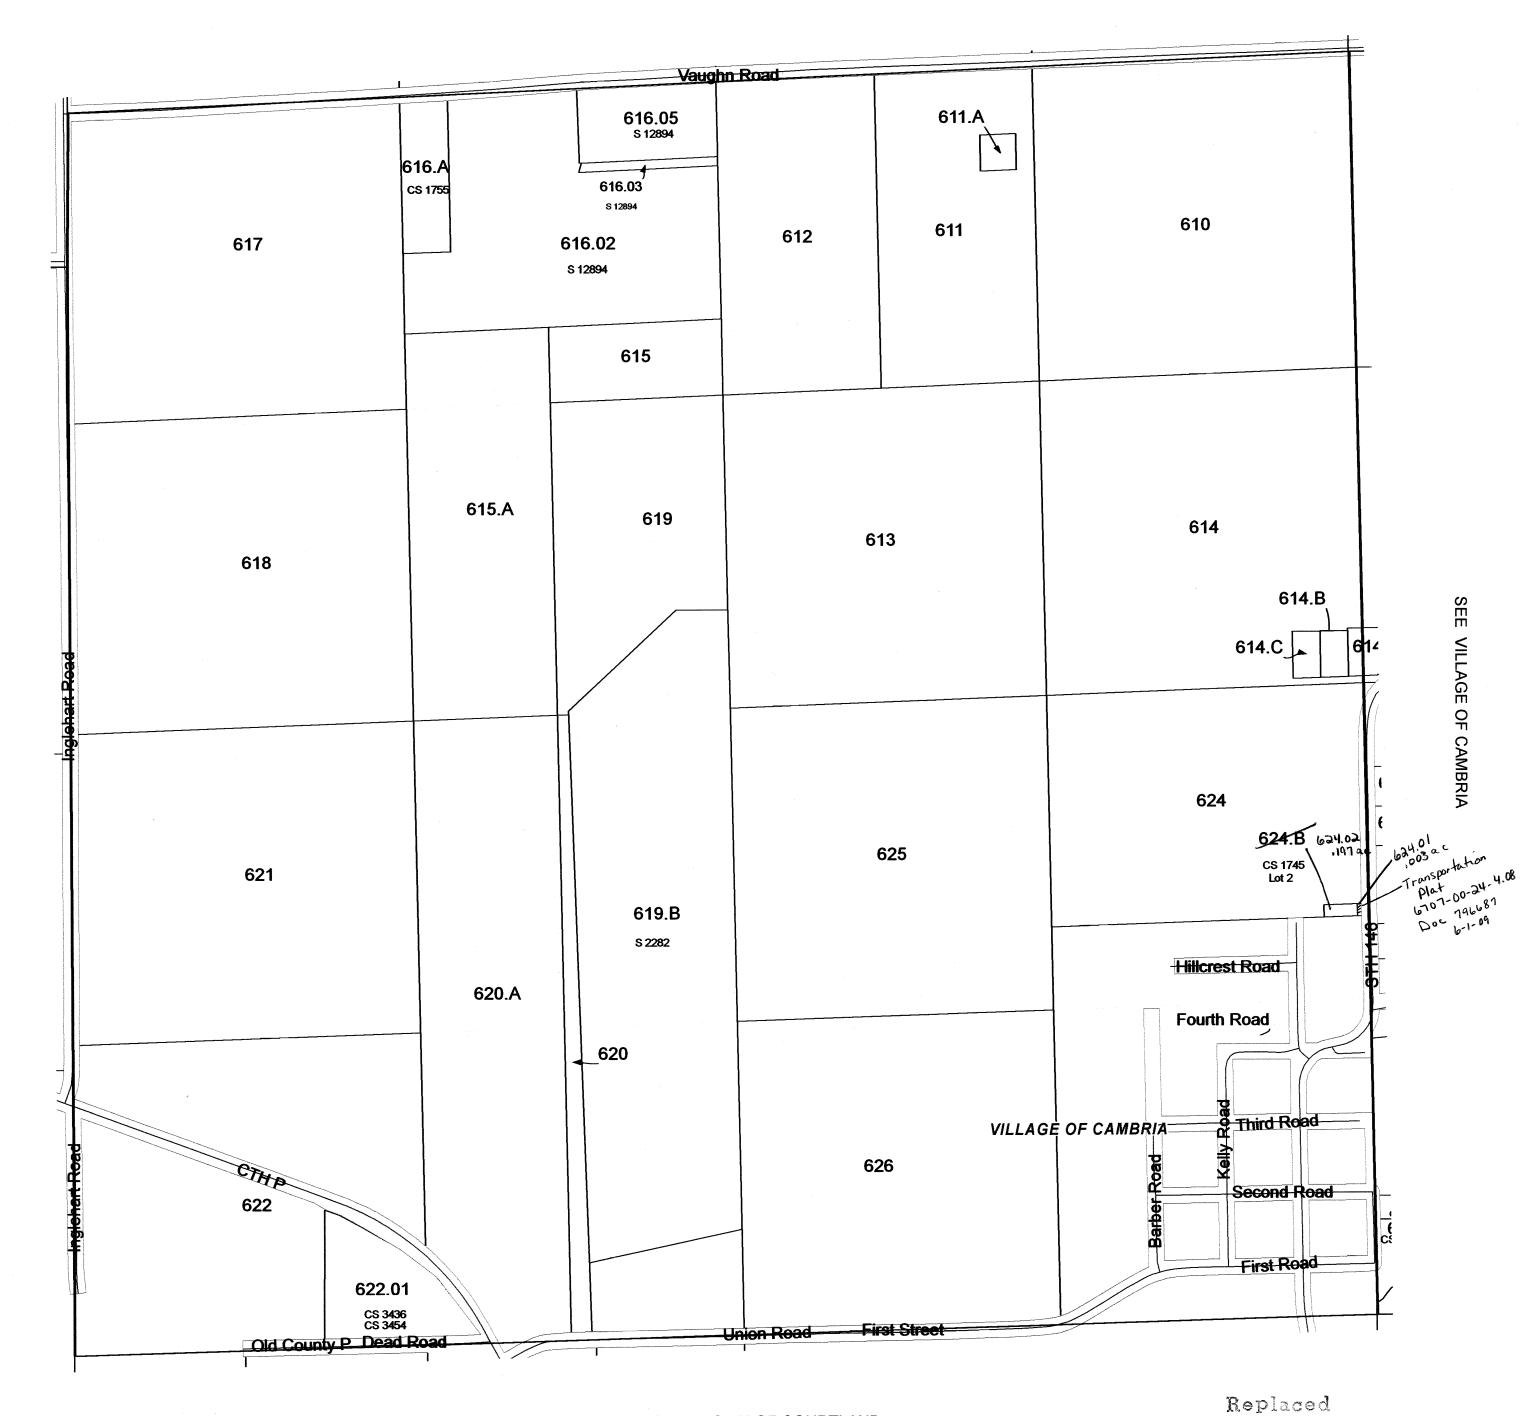

Replaced 2005

Green Lake County NORTH COUNTY TIME ROAD 466.69 77.A 5.00ac CS 1882 Lot 1 466.69 **77** 81 82 34.58ac 83 20.82ac 20.82ac 42.07ac 37.71 CS# 4265 L+1 2.70 78.01 80 79.2 40.00ac 85 84 38.86 40.00ac 40.00ac SECTION 9 SECTION \_\_\_\_\_SCHMIDT ROAD -SEE 90.A ^ 3.00ac -SEE 90 91 188.00 86 37.00ac 40.00ac 87 38.70ac 40.00ac 86.01 CS 2998 Lot 1 93 40.00ac 92 40.00ac 89 38.00ac 88 40.00ac 89.01 2.00ac CS 3539 Lot 1