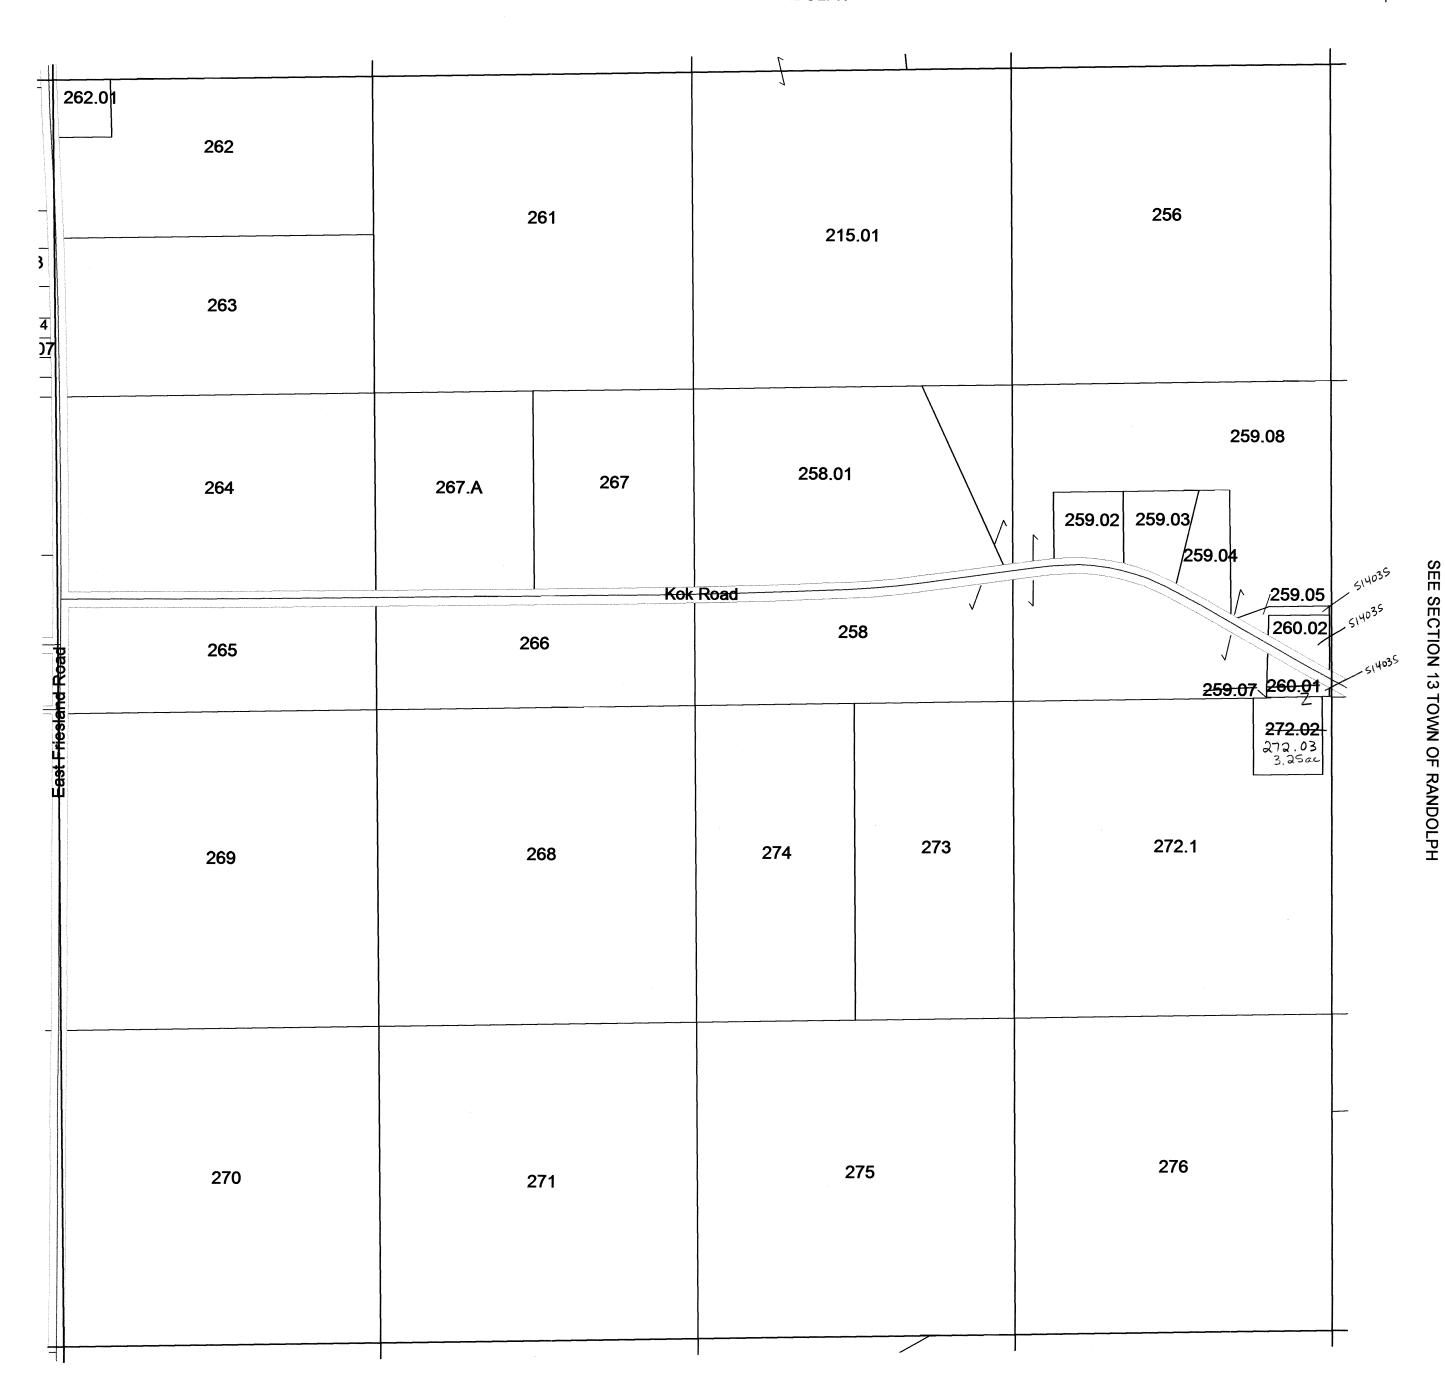

Created by The Columbia County Land Information Office -GIS Section. VMB and KMA. March 2002. Replaced 2003 -SEE SECTION 12-238 40.00ac 239.1 39.26ac 243 40.00ac 241 **240.1**-39.40ae
37.95 40.00ac 245,1 39.10ac 244 40.00ac 38,01 14 -SECTION B \_\_\_\_ KOK-ROAD 0 SEE 251 40.00ac 252.1 246.03 5:887ac 5.918 38.26ac 246.04 33.193ac 247 CS 3693 40.00ac 32,06 279.56 250.01 250.01 284ac/ cs 21724 Lot 1 248 10.00ac 255 40.00ac 254.1 39.61ac 39.255ac 250.2 -35.684ac 35.509ac 249 30.00ac

-SEE SECTION 24-

One Inch Equals Four Hundred Feet

MILES

1/16

1/18

FEET

1/4

FEET