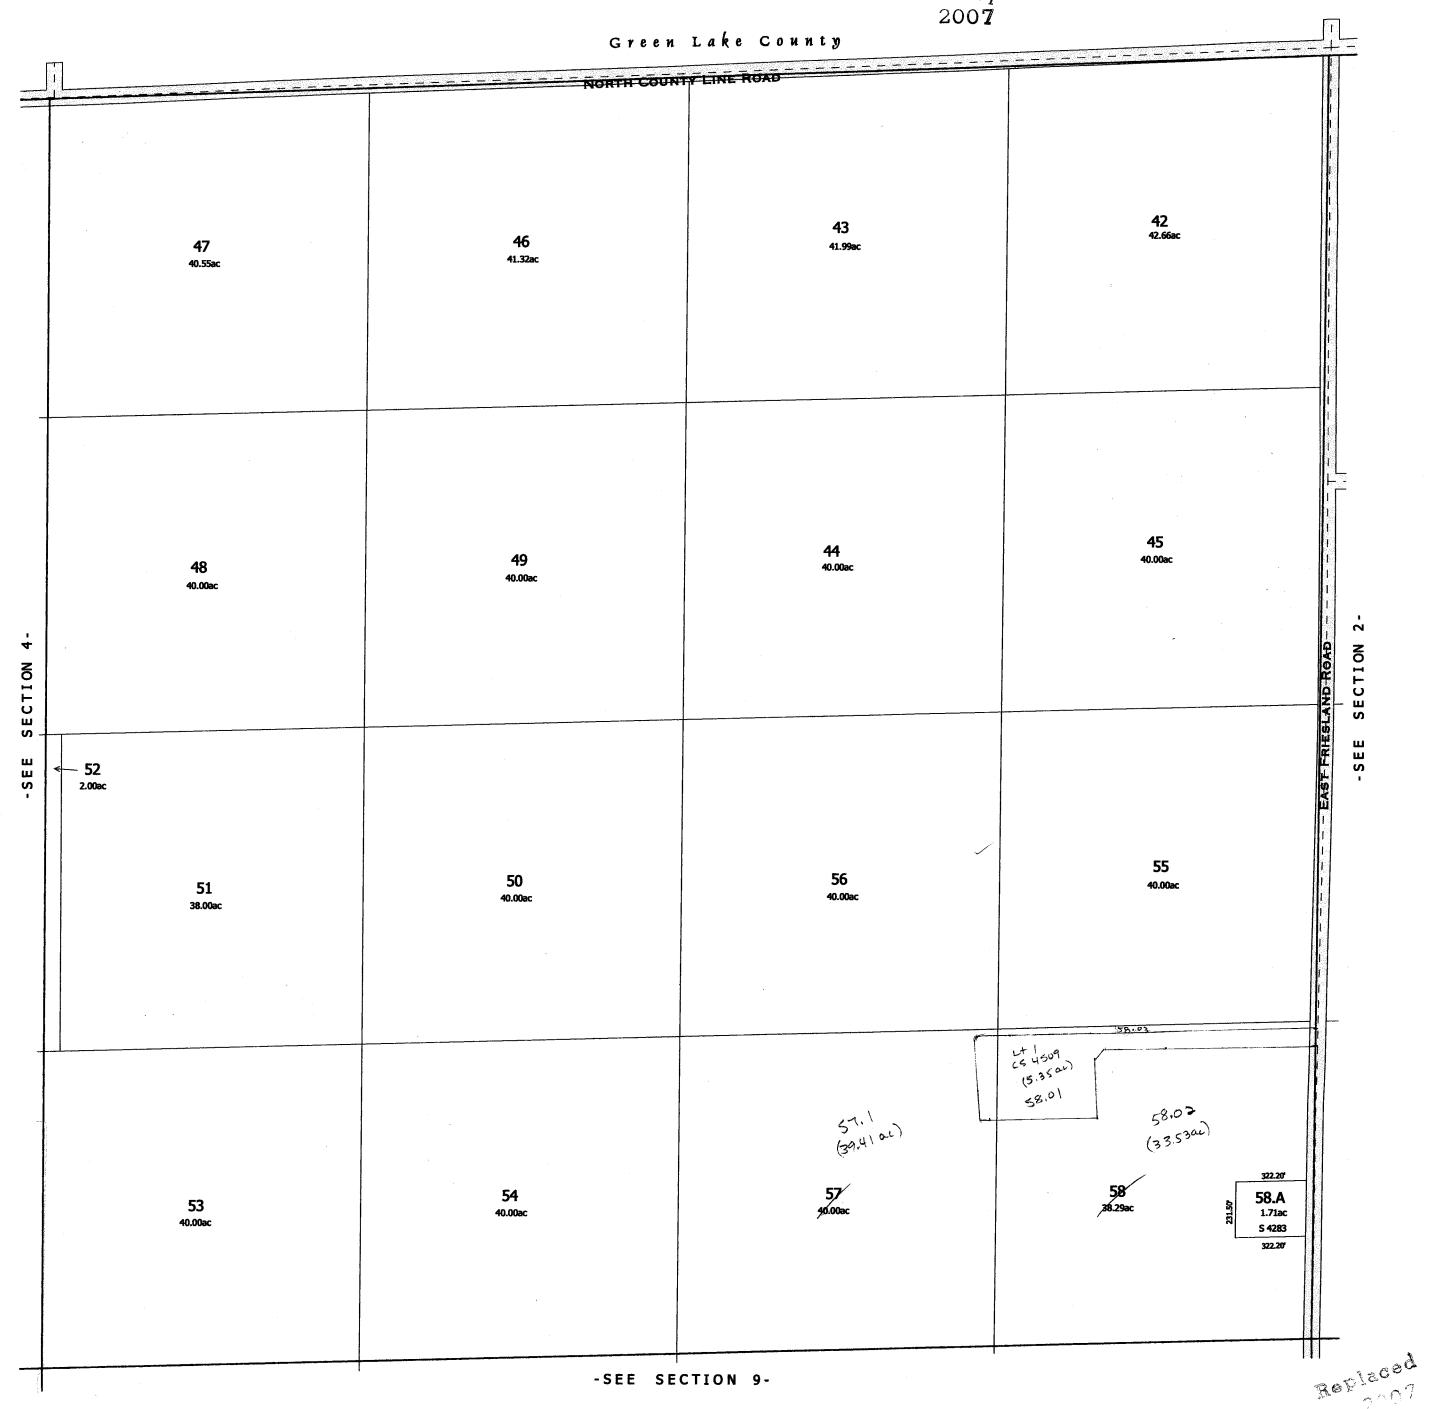

Replaced 77 2 2007

SEC. 4 T. 13 N. R. 12 E.

One Inch Equals Four Hundred Feet TAX PARCEL MAP TOWN of RANDOLPH NOTIE: This map was prepared for assessment use in accordance with the Wis. Sc Stat. Chap. 7.09. An information contained herein is advisory only. Map accuracy is limited to the quality of data obtained from other Public Records. This map is not intended to be a substitute for an actual field survey. Public Land Survey Base is derived from U.S.G.S. Topopgraphic maps unless otherwise noted. Other sources of the Land Base may be actual survey data. Base map data is from the April 1995 Country Digital Orthophotos and/or U.S.G.S. 1:24,000 scale Topographic series. The user is responsible for the improper use of the data contained herein. TOWN 13 NORTH RANGE 12 EAST COLUMBIA COUNTY, WISCONSIN Created by The Columbia County Land Information Office -GIS Section. VMB and KMA. March 2002. Replaced 2003 Green Lake County NORTH COUNTY LINE ROAD 59 60 64 39.96ac 65 39.44ac 39.32ac 39.00ac