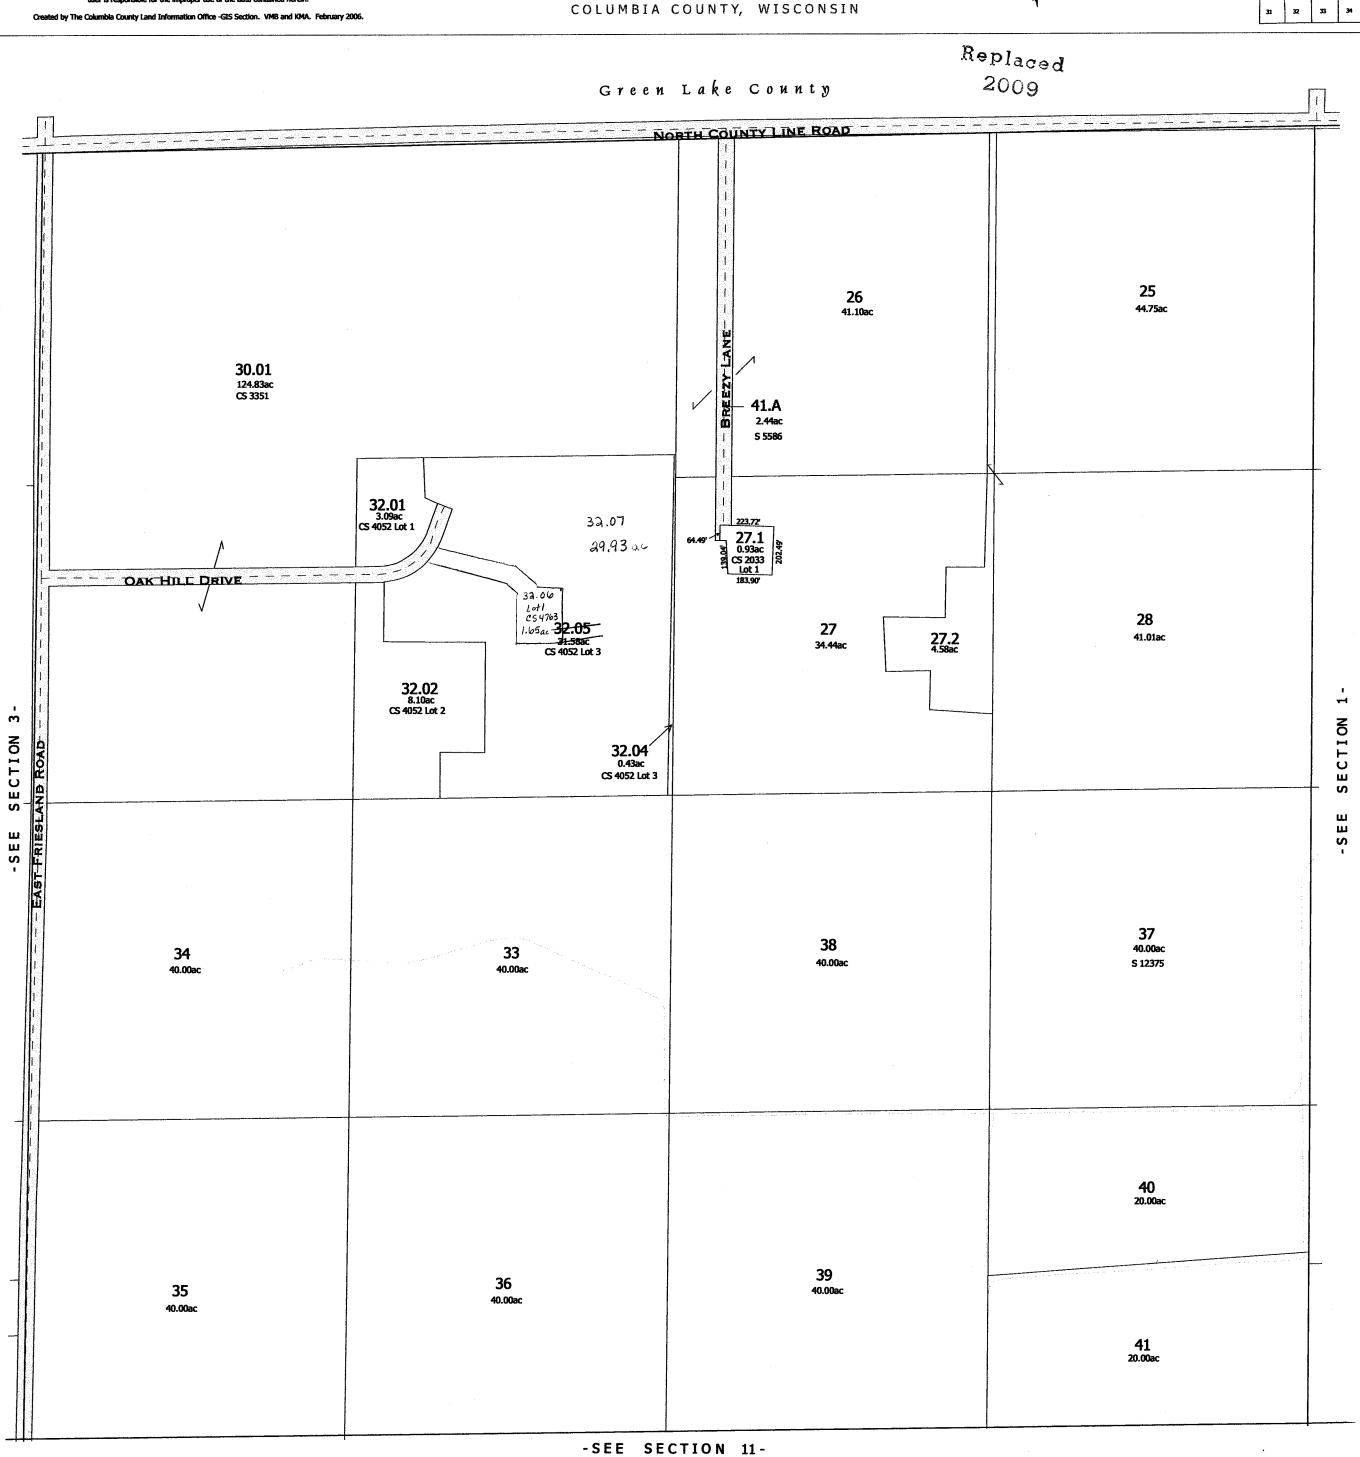

TOWN of RANDOLPH

TOWN 13 NORTH RANGE 12 EAST COLUMBIA COUNTY, WISCONSIN

7 8 9 10 11

18 17 16 15 14

19 20 21 22 23

30 29 28 27 25

31 32 33 34 35

Created by The Columbia County Land Information Office -GIS Section. VMB and KMA. March 2004. Replaced 2006 Green Lake County 25 26 44.75ac 41.10ac 30.01 124.83ac CS 3351 41.A 2.44ac S 5586 32.01 3.09ac CS 4052 Lot 1 27.1 223.72 0.93ac CS 2033 Lot 1 --- OAK HILL DRIVE 28 41.01ac 27 32.05 31.58ac CS 4052 Lot 3 27.2 4.58ac 34.44ac 32.02 8.10ac CS 4052 Lot 2 SECTION <mark>ب</mark> 32.04 0.43ac cs 4052 Lot 3 SECTION -SEE SECTION للاا SE 37 40.00ac 38 33 40.00ac 34 40.00ac 40 20.00ac 39 40.00ac 36 40.00ac 35 40.00ac 41 20.00ac

-SEE SECTION 11-