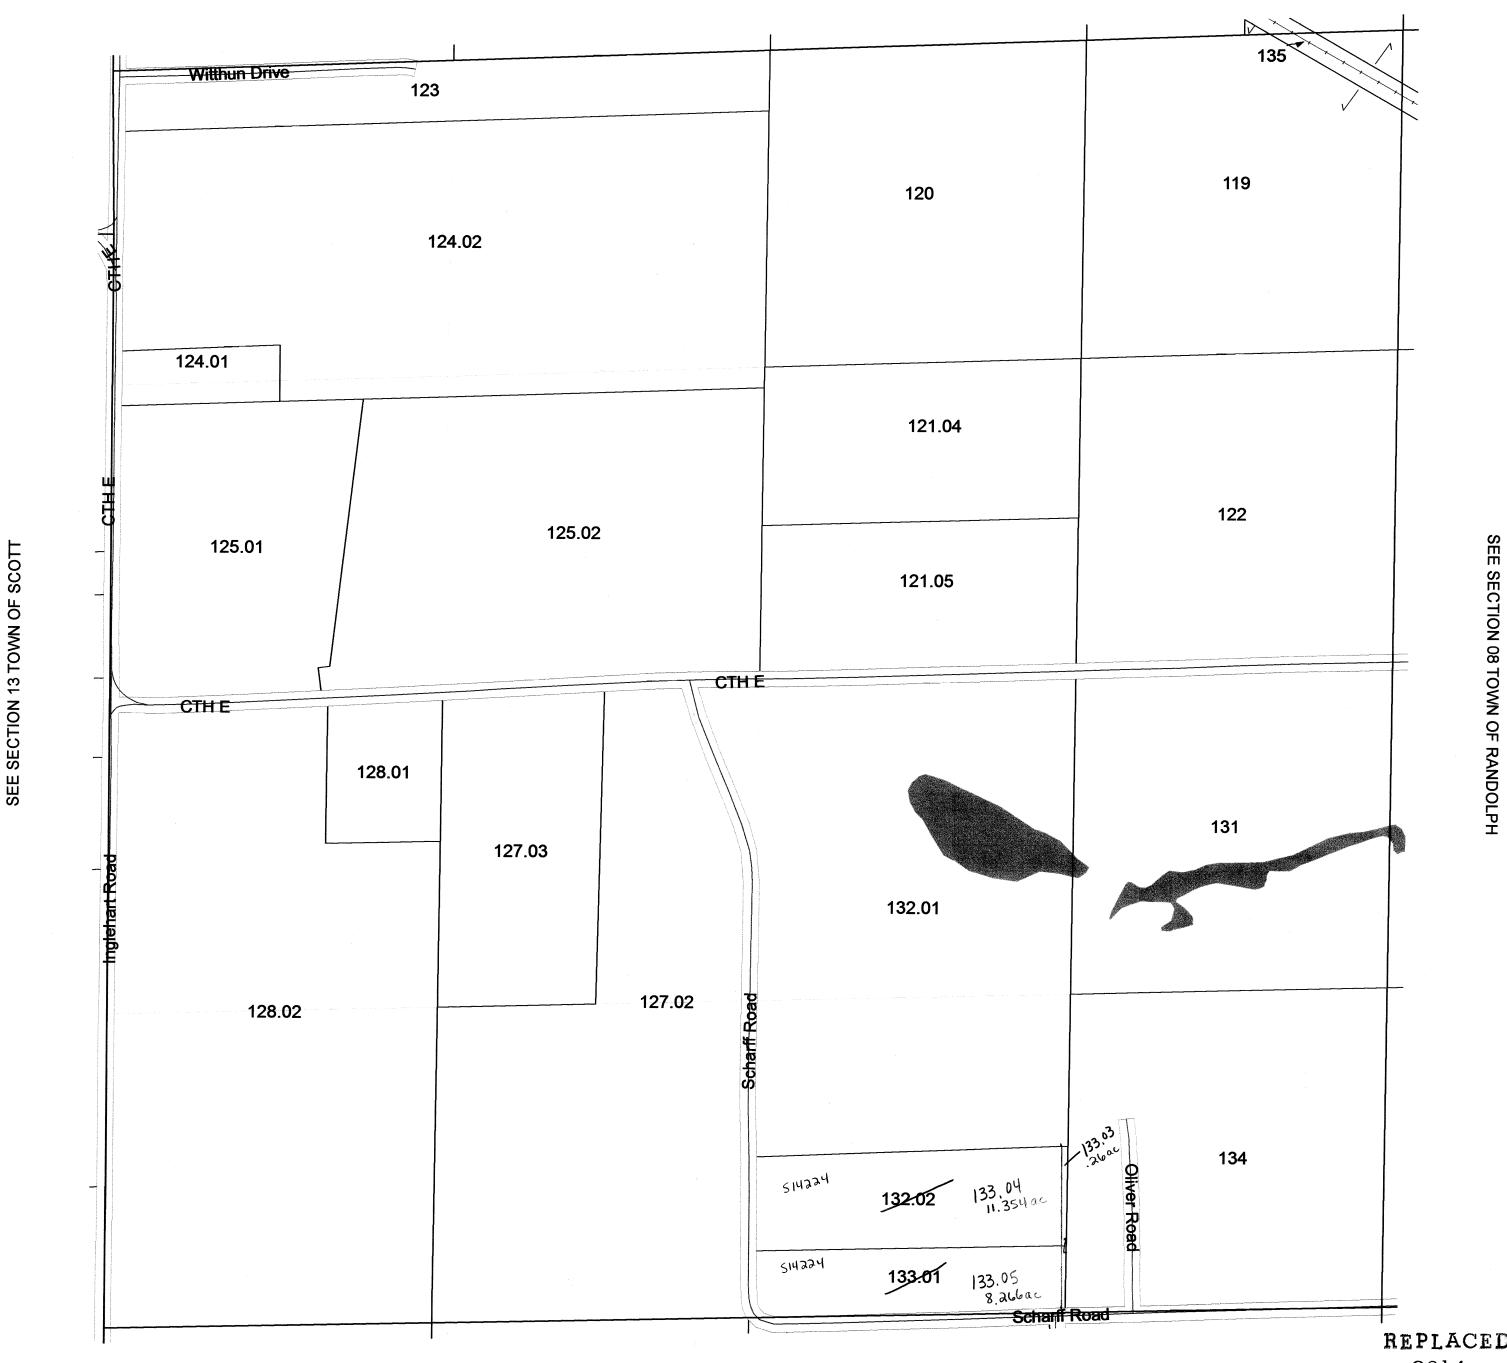

Replaced

Re 2253 200**5** -SEE SECTION 6-135 2.91ac - WITTHUN DRIVE 123 15.00ac CS 2483 Lot 2 119 120 37.09ac 40.00ac 124.01 1330.63 3.66 2698.231 121.01 35.44ac 122 CS 2316 Lot 1 40.00ac 330.42 126 125 37.00ac 38.47ac 121.02 5.00ac CS 2316 Lot 2 TOWN of SCOTT 997.41 SE CIH E \_\_\_\_\_\_\_ -SEE 131 40.00ac 132 127 128 40.00ac 40.00ac 41.32ac 134 40.00ac 130 129 41.57ac 40.00ac 133.01

SEC. 8 T.13 N. R.12 E.