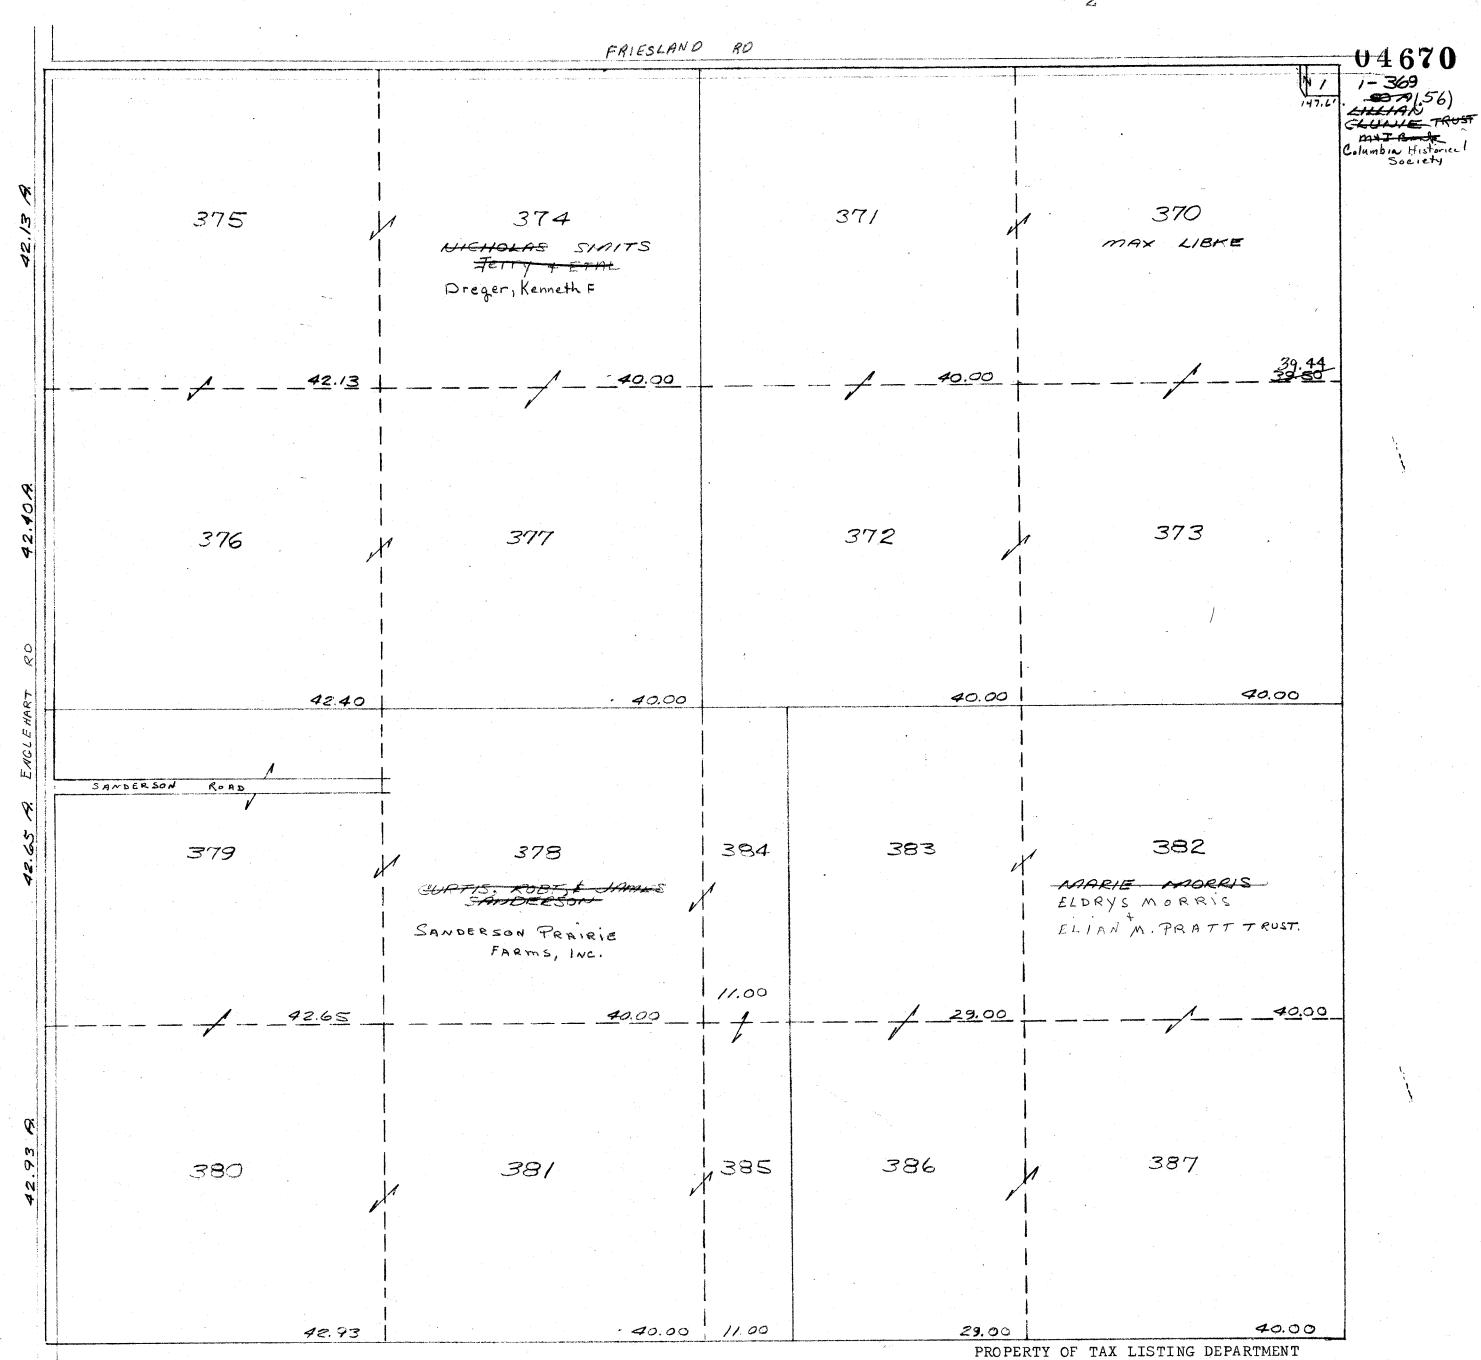

TAX PARCEL MAP

TOWN 13 NORTH RANGE 12 EAST COLUMBIA COUNTY, WISCONSIN

Replaced

2007

SEC.15 T.13 N. R.12 E.

NE 4 OF NE 4

277-25 A OISHAN SCHOLTE

278-25 A MARS. JOE JANSNIA M.R. SCHULTZ

280-50 A
SANSWALOFFMAN

283.1-36 & 4.99al LOTZ C5#1748-9-97

RAIJDOLPH CHRISTIAN SCHOOL

284-50A
GERTRUDE SLAGEE

279.78al

LOTI C5#1748-9-97

RANDOLPH SEC.15 T.13 N. R.12E. 1'=200'

SEC.17 T.13 N. R.12 E.