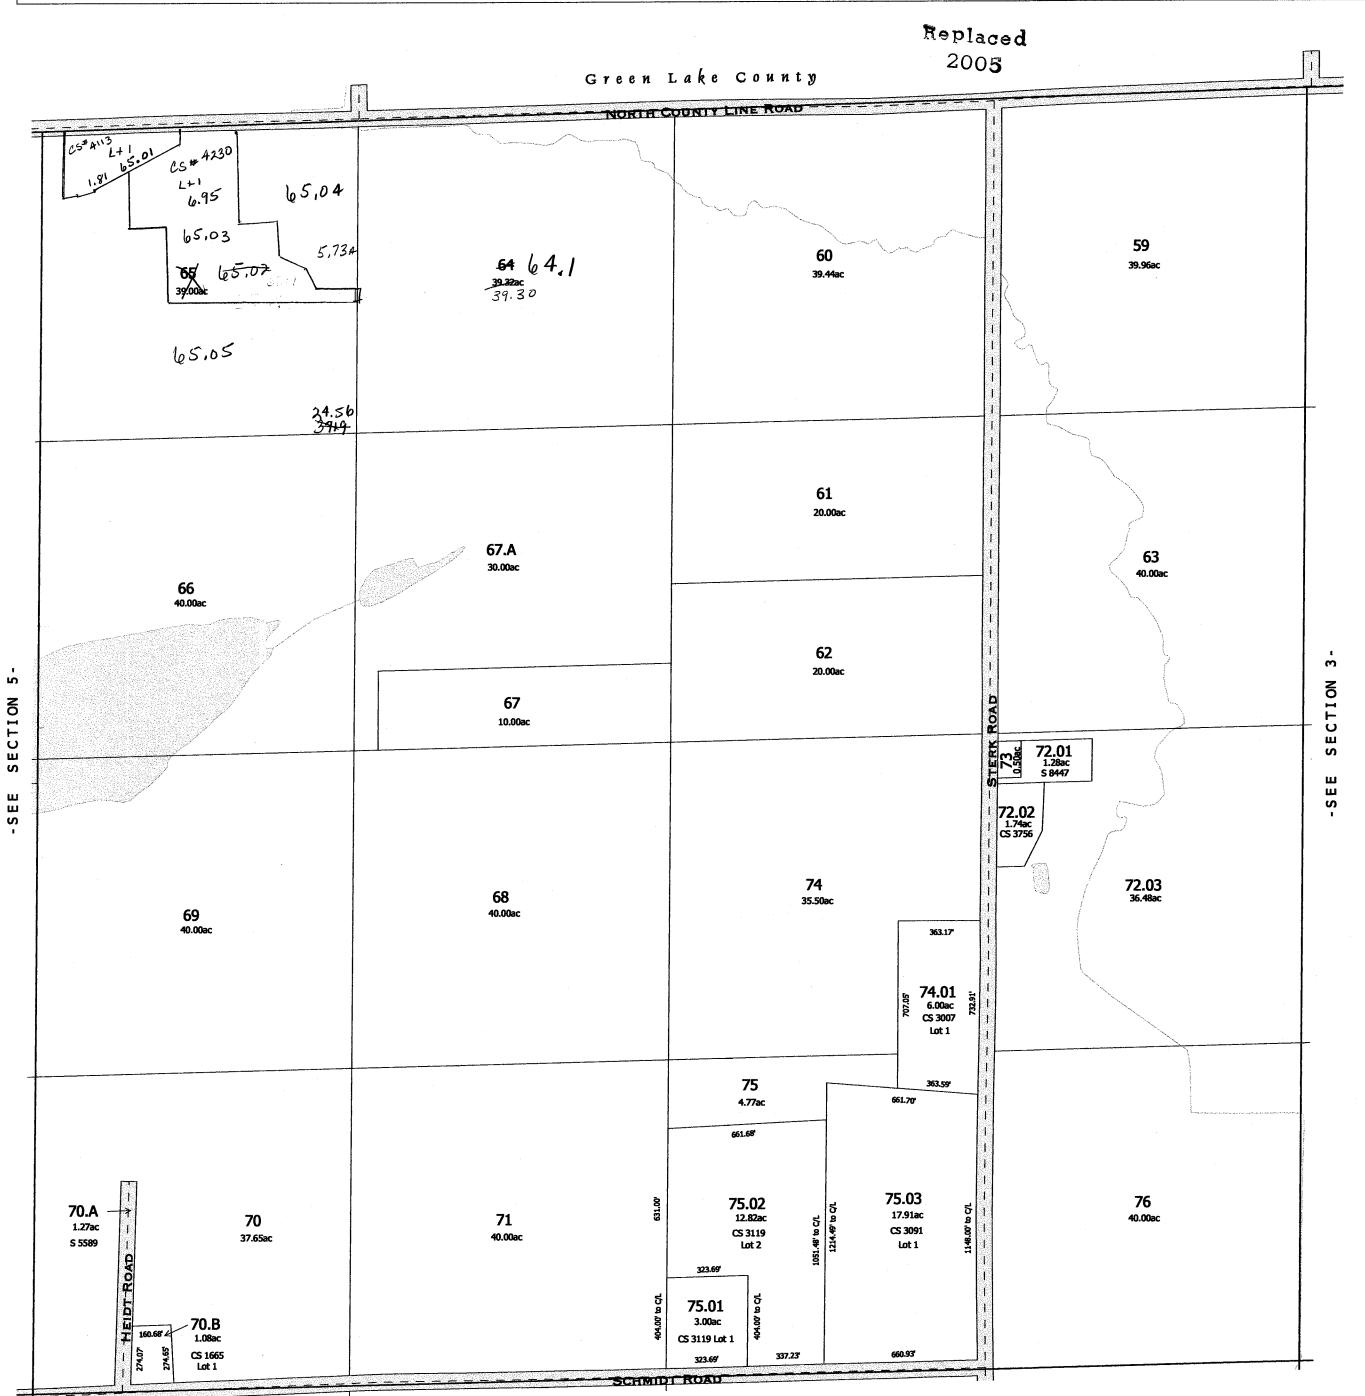

## 

One Inch Equals Four Hundred Feet

MILES

0 1/16 1/8
FEET

0 400 800 1200 1200 1600

NOTE: This map was prepared for assessment use in accordance with the Wis. St. Stat. Chap. 70.09. All information contained herein is advisory only. Map accuracy is limited to the quality of data obtained from other Public Records. This map is not intended to be a substitute for an actual field survey. Public Land Survey Base is derived from U.S.G.S. Topographic maps unless otherwise noted. Other sources of the Land Base may be actual survey data. Base map data is from the April 1995 County Digital Orthophotos and/or U.S.G.S. 1:24,000 scale Topographic series. The user is responsible for the improper use of the data contained herein.

TOWN of RANDOLPH

TOWN 13 NORTH RANGE 12 EAST COLUMBIA COUNTY, WISCONSIN

7 8 9 10 11

18 17 16 15 14

19 20 21 22 23

30 29 28 27 25

31 32 33 34 35

Created by The Columbia County Land Information Office -GIS Section. VMB and KMA. March 2004. Replaced 2006 Green Lake County 25 26 44.75ac 41.10ac 30.01 124.83ac CS 3351 41.A 2.44ac S 5586 32.01 3.09ac CS 4052 Lot 1 27.1 223.72 0.93ac CS 2033 Lot 1 --- OAK HILL DRIVE 28 41.01ac 27 32.05 31.58ac CS 4052 Lot 3 27.2 4.58ac 34.44ac 32.02 8.10ac CS 4052 Lot 2 SECTION <mark>ب</mark> 32.04 0.43ac cs 4052 Lot 3 SECTION -SEE SECTION للاا SE 37 40.00ac 38 33 40.00ac 34 40.00ac 40 20.00ac 39 40.00ac 36 40.00ac 35 40.00ac 41 20.00ac

-SEE SECTION 11-