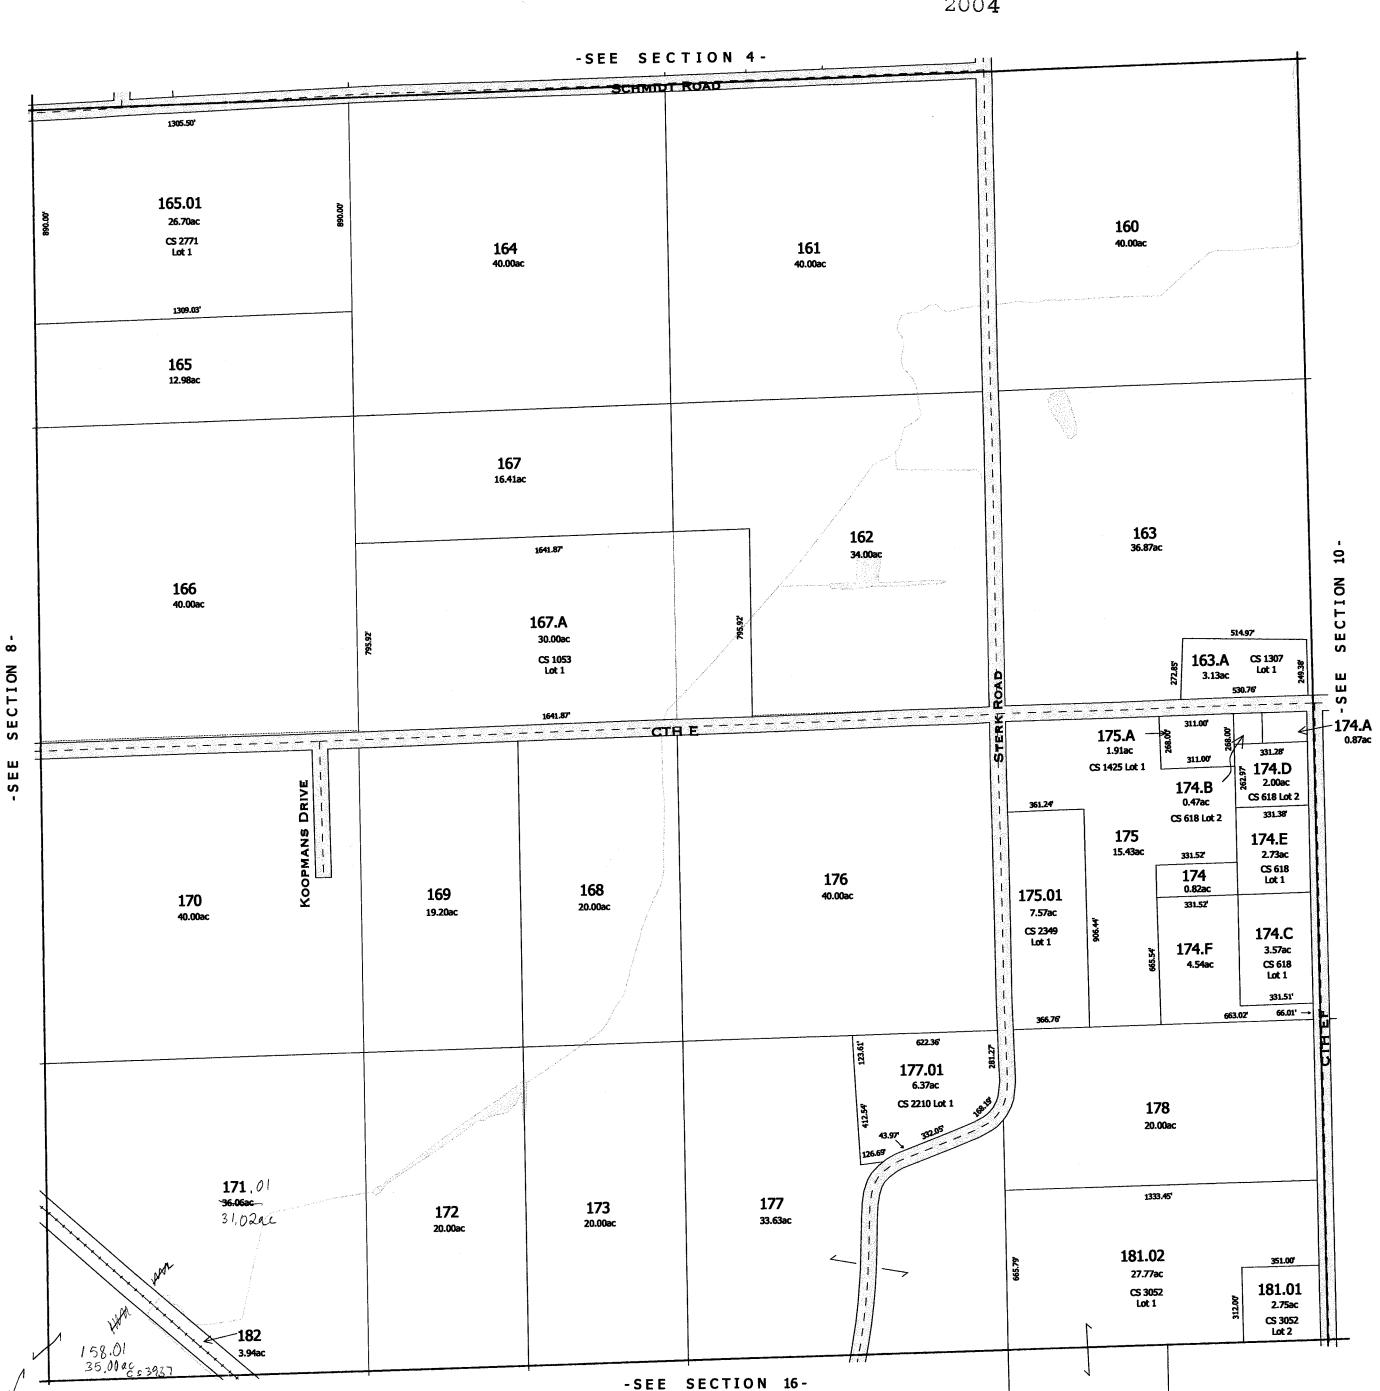

Created by The Columbia County Land Information Office -GIS Section. VMB and KMA. March 2004.

TOWN of RANDOLPH

TOWN 13 NORTH RANGE 12 EAST COLUMBIA COUNTY, WISCONSIN

One Inch Equals Four Hundred Feet

MILES

0 1/16 1/8 1/4

FEET

0 400 800 1200 1600

NOTE: This map was prepared for assessment use in accordance with the Wis. St. Stat. Chap. 70.09. All information contained herein is advisory only. Map accuracy is limited to the quality of data obtained from other Public Records. This map is not intended to be a substitute for an actual field survey. Public Land Survey Base is derived from U.S.G.S. Topographic maps unless otherwise noted. Other sources of the Land Base may be actual survey data. Base map data is from the April 1995 County Digital Orthophotos and/or U.S.G.S. 1:24,000 scale Topographic series. The user is responsible for the Improper use of the data contained herein.