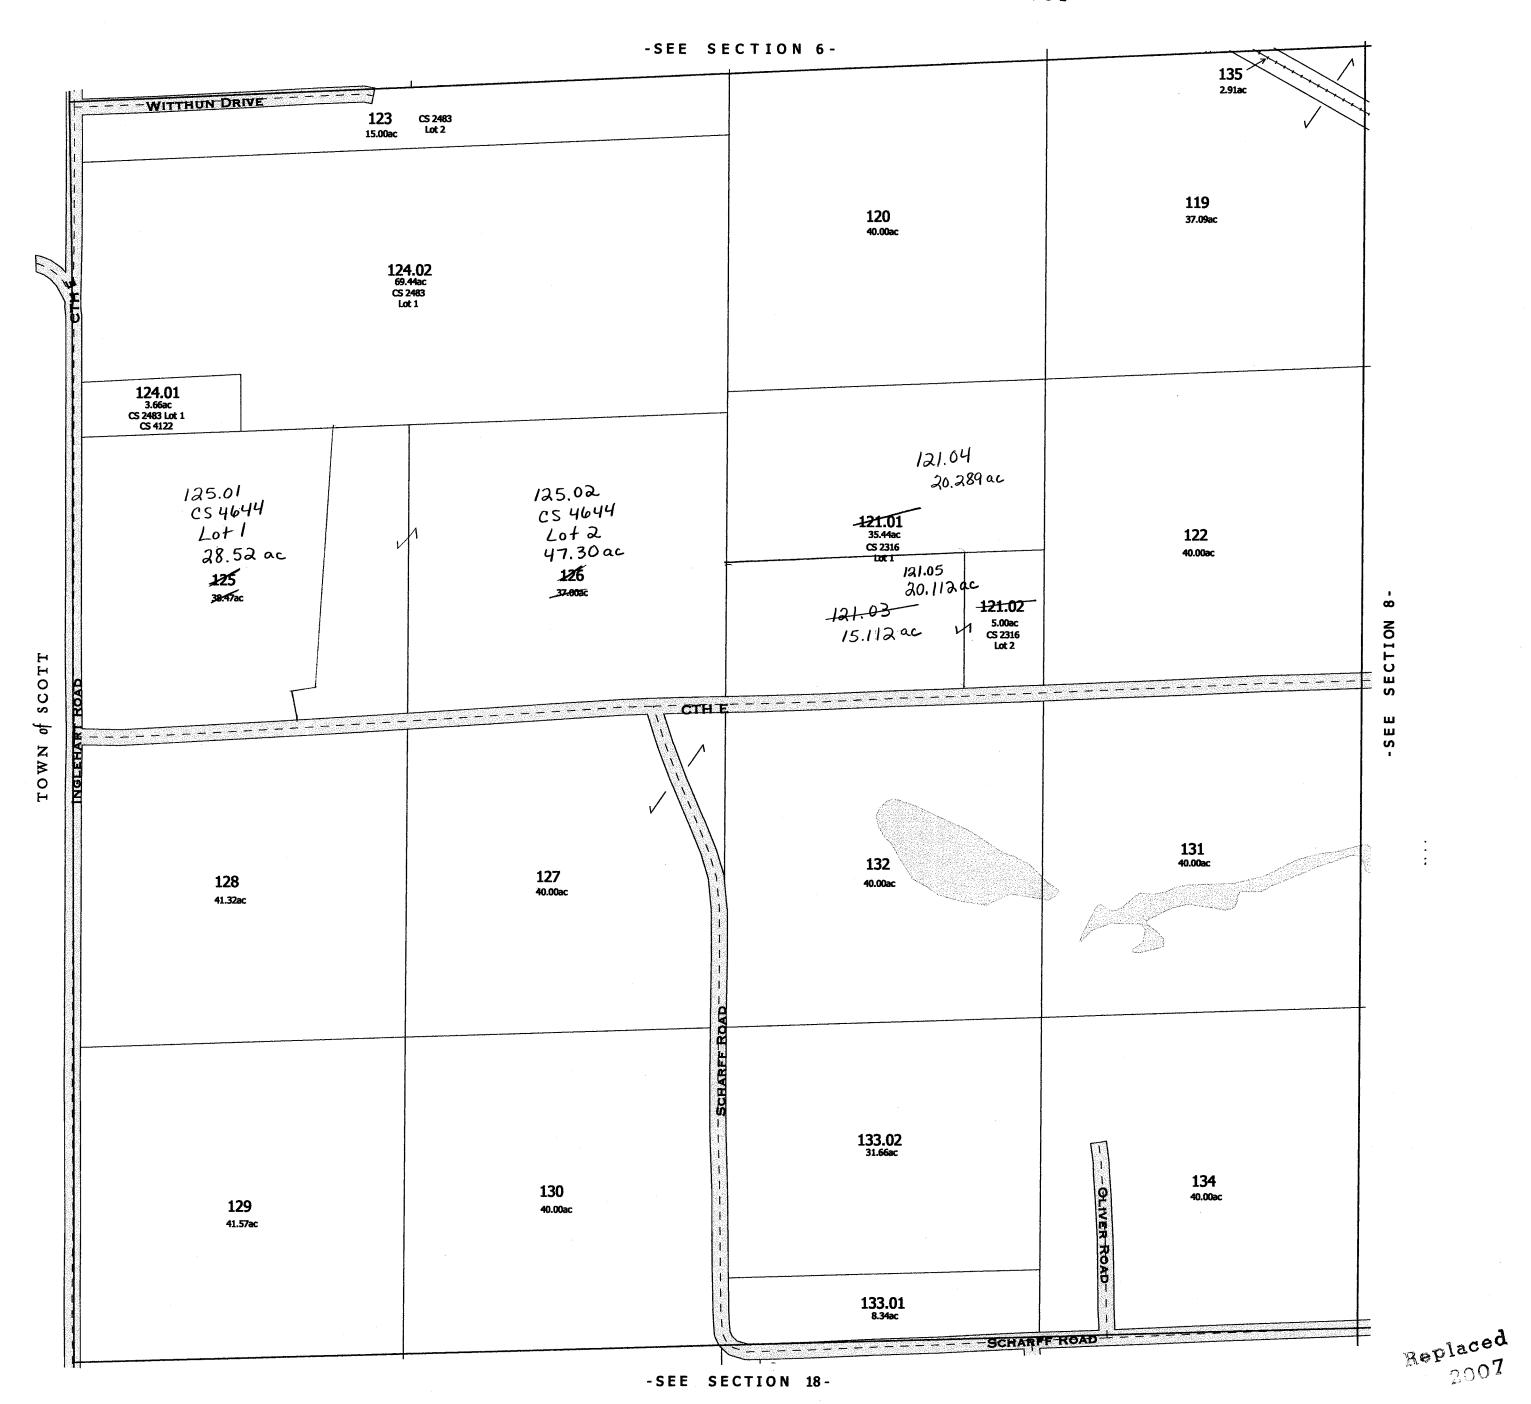

Replaced

Re 2253 200**5** -SEE SECTION 6-135 2.91ac - WITTHUN DRIVE 123 15.00ac CS 2483 Lot 2 119 120 37.09ac 40.00ac 124.01 1330.63 3.66 2698.231 121.01 35.44ac 122 CS 2316 Lot 1 40.00ac 330.42 126 125 37.00ac 38.47ac 121.02 5.00ac CS 2316 Lot 2 TOWN of SCOTT 997.41 SE CIH E \_\_\_\_\_\_\_ -SEE 131 40.00ac 132 127 128 40.00ac 40.00ac 41.32ac 134 40.00ac 130 129 41.57ac 40.00ac 133.01

SEC. 8 T.13 N. R.12 E.