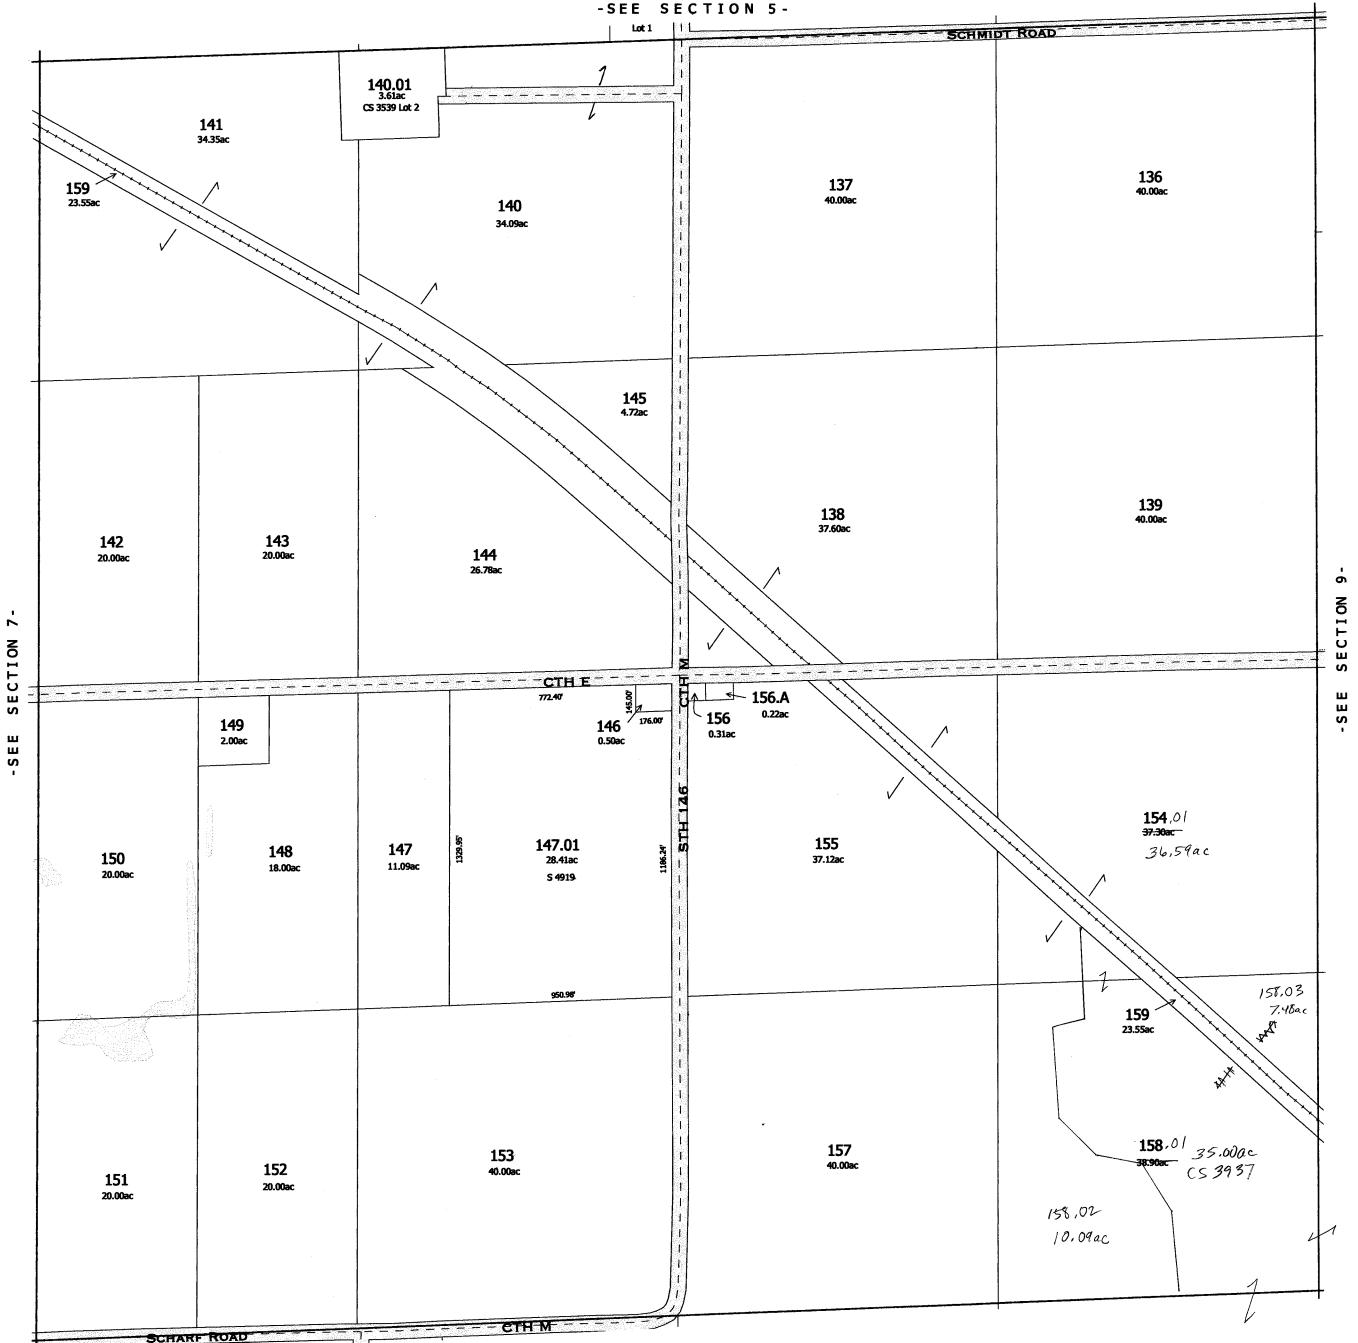

Replaced

T.13 N. R 12 E. SEC.6 2002 42.85 A. 43.74 A. 45.12 A. 48.51 A. 94 95 98 99 JOSEPH D. KOVALASKI JR. GILBERT SCHWOCH o goct-JOSEPH D. KOVALASKE, JR. Fred Heidt 99, A - SCHWOCH ..s. v.4 #867 0.50 A 42.85 43.74 45.12 100 CAROL J. BRIONES 97 96 103 20.67 101.01 [88 A. MUX] 39.12 40.00 102 40.00 SCHMIDT 14.37 CHURCH OF SCOTT FHA LON COLBY 105.01 Preston Raschig BICLY BANKY 2.75 1/3.A 110 3.53/ 3.58 1002' 104 105 336' 109 112 111 31.00 3.5.75 35.92 114. A JOSEPH KOVALASKI 10.14A 115 108 107 114 UIS TOWN LOT CO. 24.86 <del>35.00</del> 39.50 41.39 C. W. K.R.