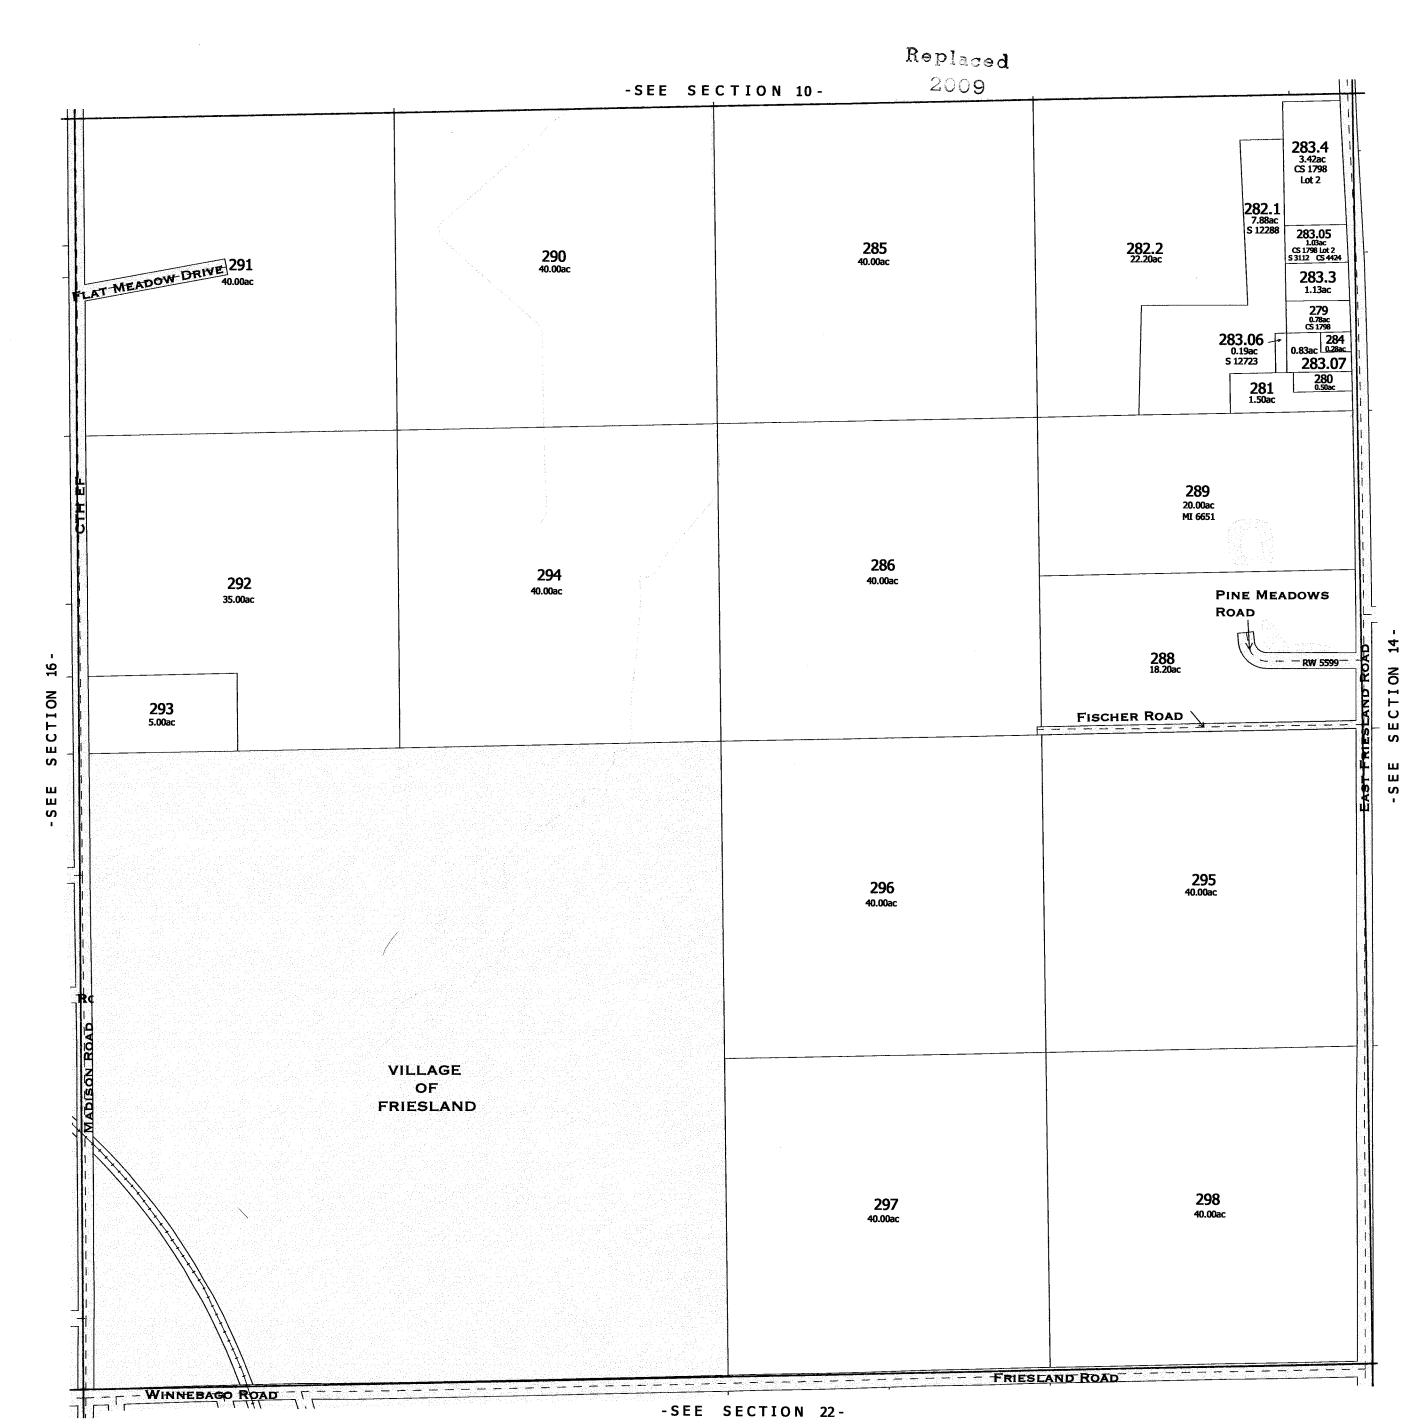

Created by The Columbia County Land Information Office -GIS Section. VMB and KMA. March 2002. Replaced 2003 -SEE SECTION 12-238 40.00ac 239.1 39.26ac 243 40.00ac 241 **240.1**-39.40ae
37.95 40.00ac 245,1 39.10ac 244 40.00ac 38,01 14 -SECTION B \_\_\_\_ KOK-ROAD 0 SEE 251 40.00ac 252.1 246.03 5:887ac 5.918 38.26ac 246.04 33.193ac 247 CS 3693 40.00ac 32,06 279.56 250.01 250.01 284ac/ cs 21724 Lot 1 248 10.00ac 255 40.00ac 254.1 39.61ac 39.255ac 250.2 -35.684ac 35.509ac 249 30.00ac

-SEE SECTION 24-

One Inch Equals Four Hundred Feet

MILES

1/16

1/18

FEET

1/4

FEET