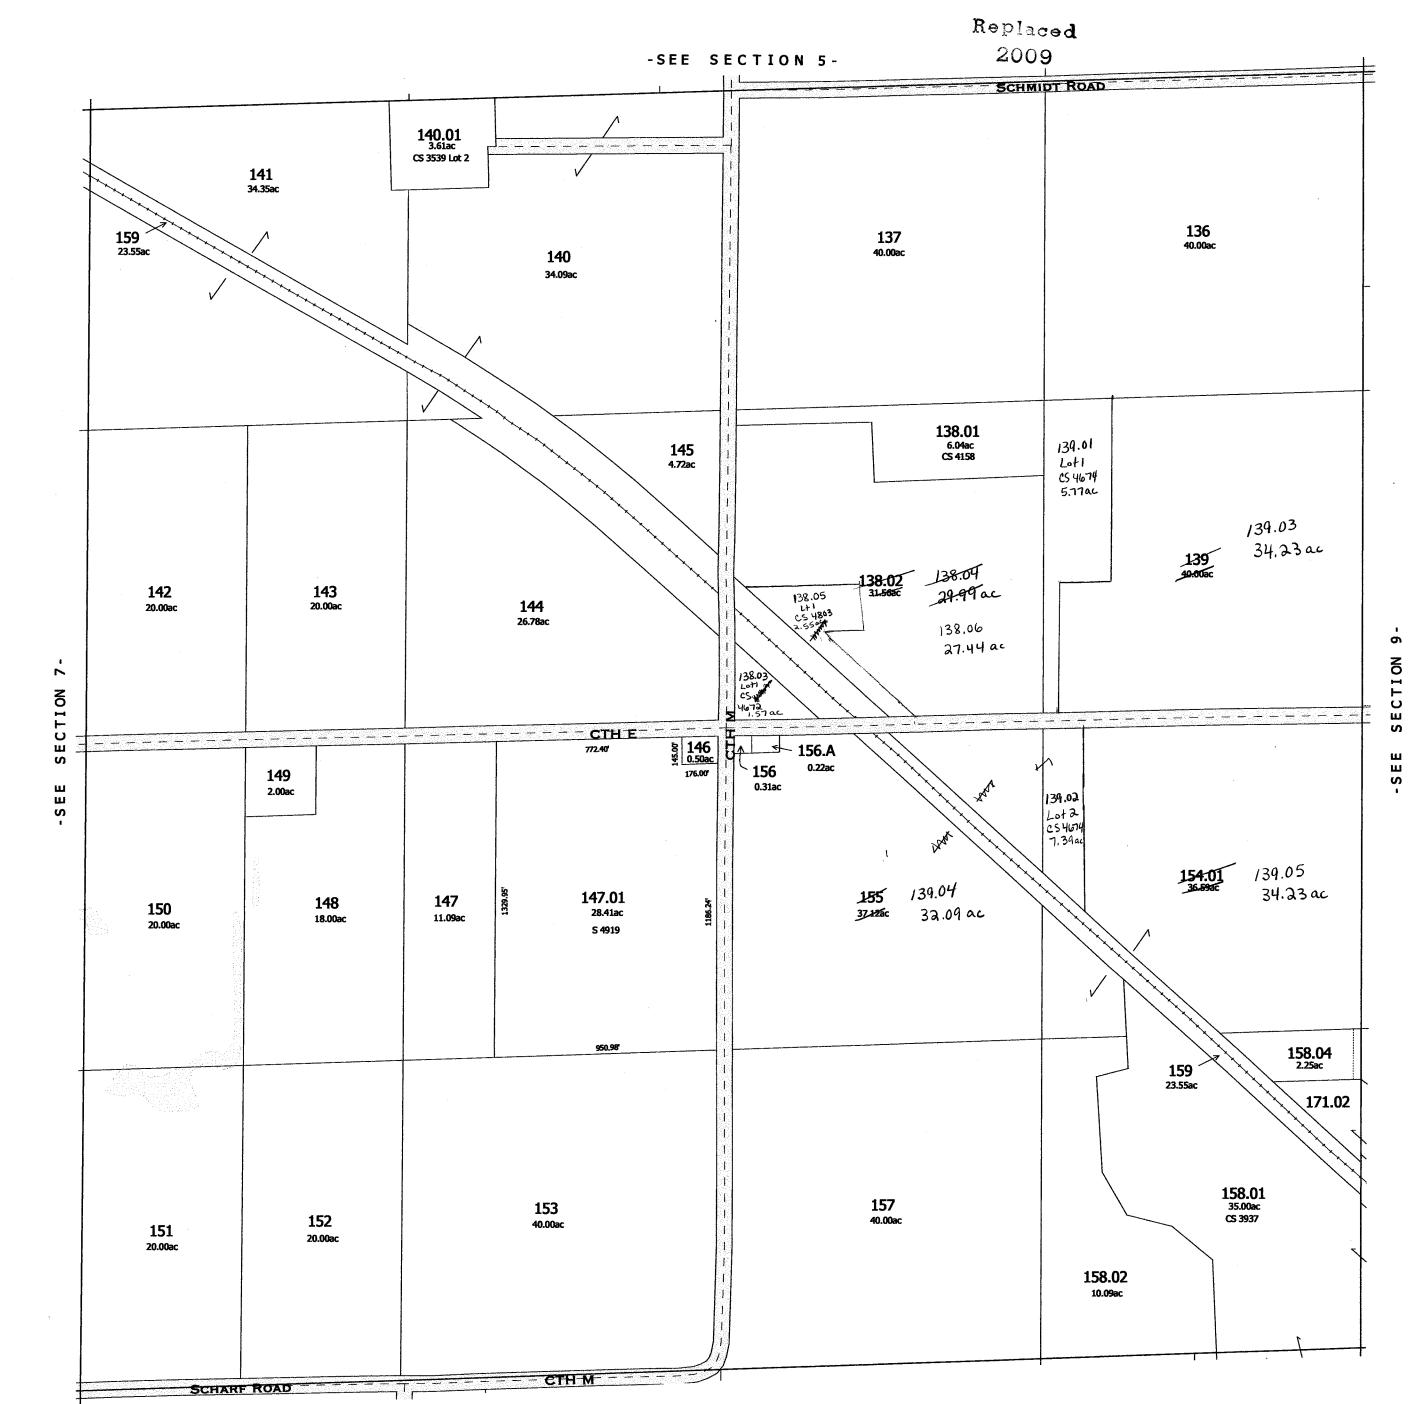

Created by The Columbia County Land Information Office -GIS Section. VMB and KMA. March 2002. Replaced 2003 -SEE SECTION 12-238 40.00ac 239.1 39.26ac 243 40.00ac 241 **240.1**-39.40ae
37.95 40.00ac 245,1 39.10ac 244 40.00ac 38,01 14 -SECTION B \_\_\_\_ KOK-ROAD 0 SEE 251 40.00ac 252.1 246.03 5:887ac 5.918 38.26ac 246.04 33.193ac 247 CS 3693 40.00ac 32,06 279.56 250.01 250.01 284ac/ cs 21724 Lot 1 248 10.00ac 255 40.00ac 254.1 39.61ac 39.255ac 250.2 -35.684ac 35.509ac 249 30.00ac

-SEE SECTION 24-

One Inch Equals Four Hundred Feet

MILES

1/16

1/18

FEET

1/4

FEET

1/4

FOUR This map was prepared for assessment use in accordance with the Wis. St. Stat. Chap. 70.09. All information contained herein is advisory only. Map accuracy is limited to the quality of data obtained from other Public Records. This map is not intended to be a substitute for an actual field survey. Public Land Survey Base is derived from U.S.G.S. Topopgraphic maps unless otherwise noted. Other sources of the Land Base may be actual survey data. Base map data is from the April 1995 County Digital Orthophotos and/or U.S.G.S. 1:24,000 scale Topographic series. The user is responsible for the improper use of the data contained herein.

Created by The Columbia County Land Information Office -GIS Section. VMB and KMA. February 2003.

TOWN of RANDOLPH

TOWN 13 NORTH RANGE 12 EAST COLUMBIA COUNTY, WISCONSIN

6 5 4 3 2 1

7 8 9 10 11 12

18 17 16 15 14

19 20 21 22 23 24

30 29 28 27 26 25

31 32 33 34 35 36

SEC.14 T.13 N. R 12 E.

NOTE: This map was prepared for assessment use in accordance with the Wis. St. Stat. Chap. 70.09. All information contained herein is advisory only. Map accuracy is limited to the quality of data obtained from other Public Records. This map is not intended to be a substitute for an actual field survey. Public Land Survey Base is derived from U.S.G.S. Topopgraphic maps unless otherwise noted. Other sources of the Land Base may be actual survey data. Base map data is from the April 1995 County Digital Orthoptotos and/or U.S.G.S. 1:24,000 scale Topographic series. The user is responsible for the improper use of the data contained herein.