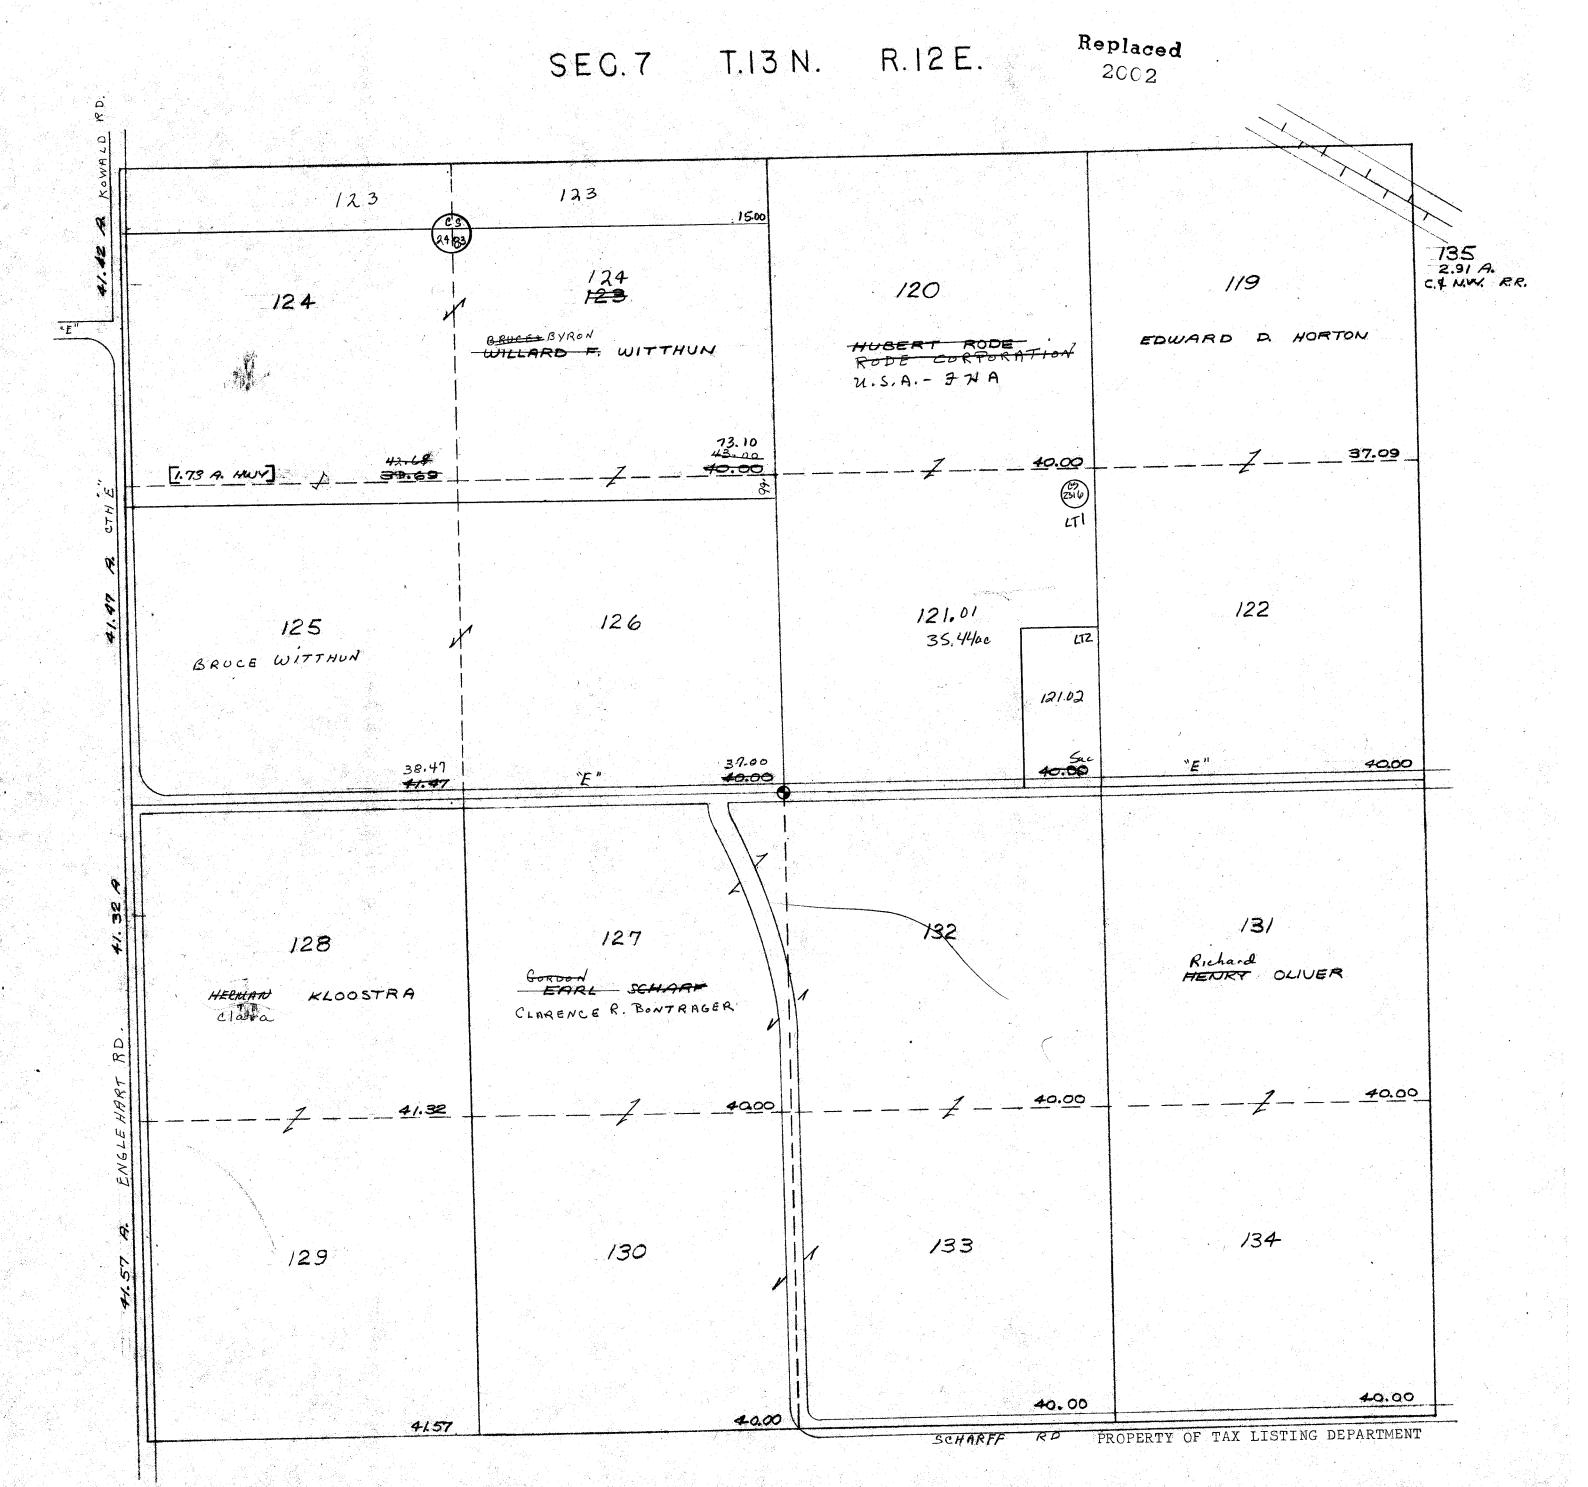

Replaced

Re 2253 200**5** -SEE SECTION 6-135 2.91ac - WITTHUN DRIVE 123 15.00ac CS 2483 Lot 2 119 120 37.09ac 40.00ac 124.01 1330.63 3.66 2698.231 121.01 35.44ac 122 CS 2316 Lot 1 40.00ac 330.42 126 125 37.00ac 38.47ac 121.02 5.00ac CS 2316 Lot 2 TOWN of SCOTT 997.41 SE CIH E \_\_\_\_\_\_\_ -SEE 131 40.00ac 132 127 128 40.00ac 40.00ac 41.32ac 134 40.00ac 130 129 41.57ac 40.00ac 133.01

SEC. 8 T.13 N. R.12 E.