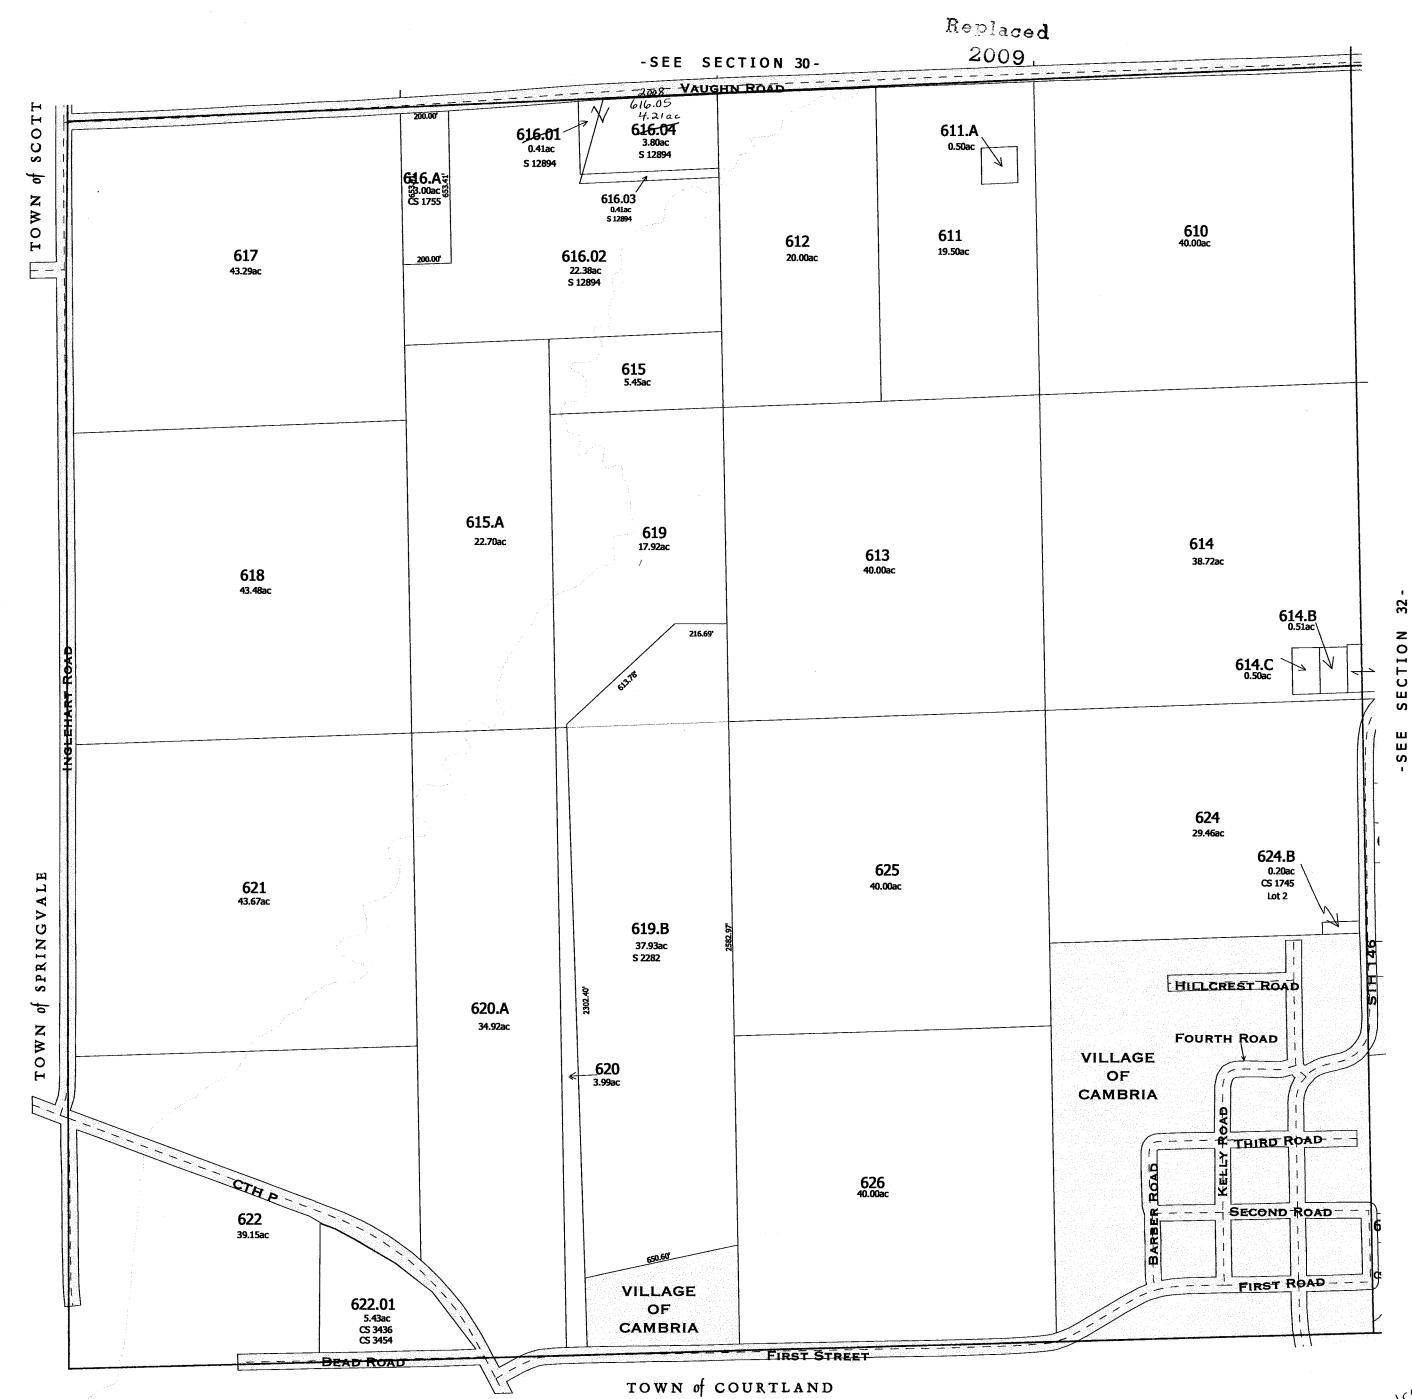

## 

One Inch Equals Four Hundred Feet

MILES

0 1/16 1/8
FEET

0 400 800 1200 1200 1600

NOTE: This map was prepared for assessment use in accordance with the Wis. St. Stat. Chap. 70.09. All information contained herein is advisory only. Map accuracy is limited to the quality of data obtained from other Public Records. This map is not intended to be a substitute for an actual field survey. Public Land Survey Base is derived from U.S.G.S. Topographic maps unless otherwise noted. Other sources of the Land Base may be actual survey data. Base map data is from the April 1995 County Digital Orthophotos and/or U.S.G.S. 1:24,000 scale Topographic series. The user is responsible for the improper use of the data contained herein.