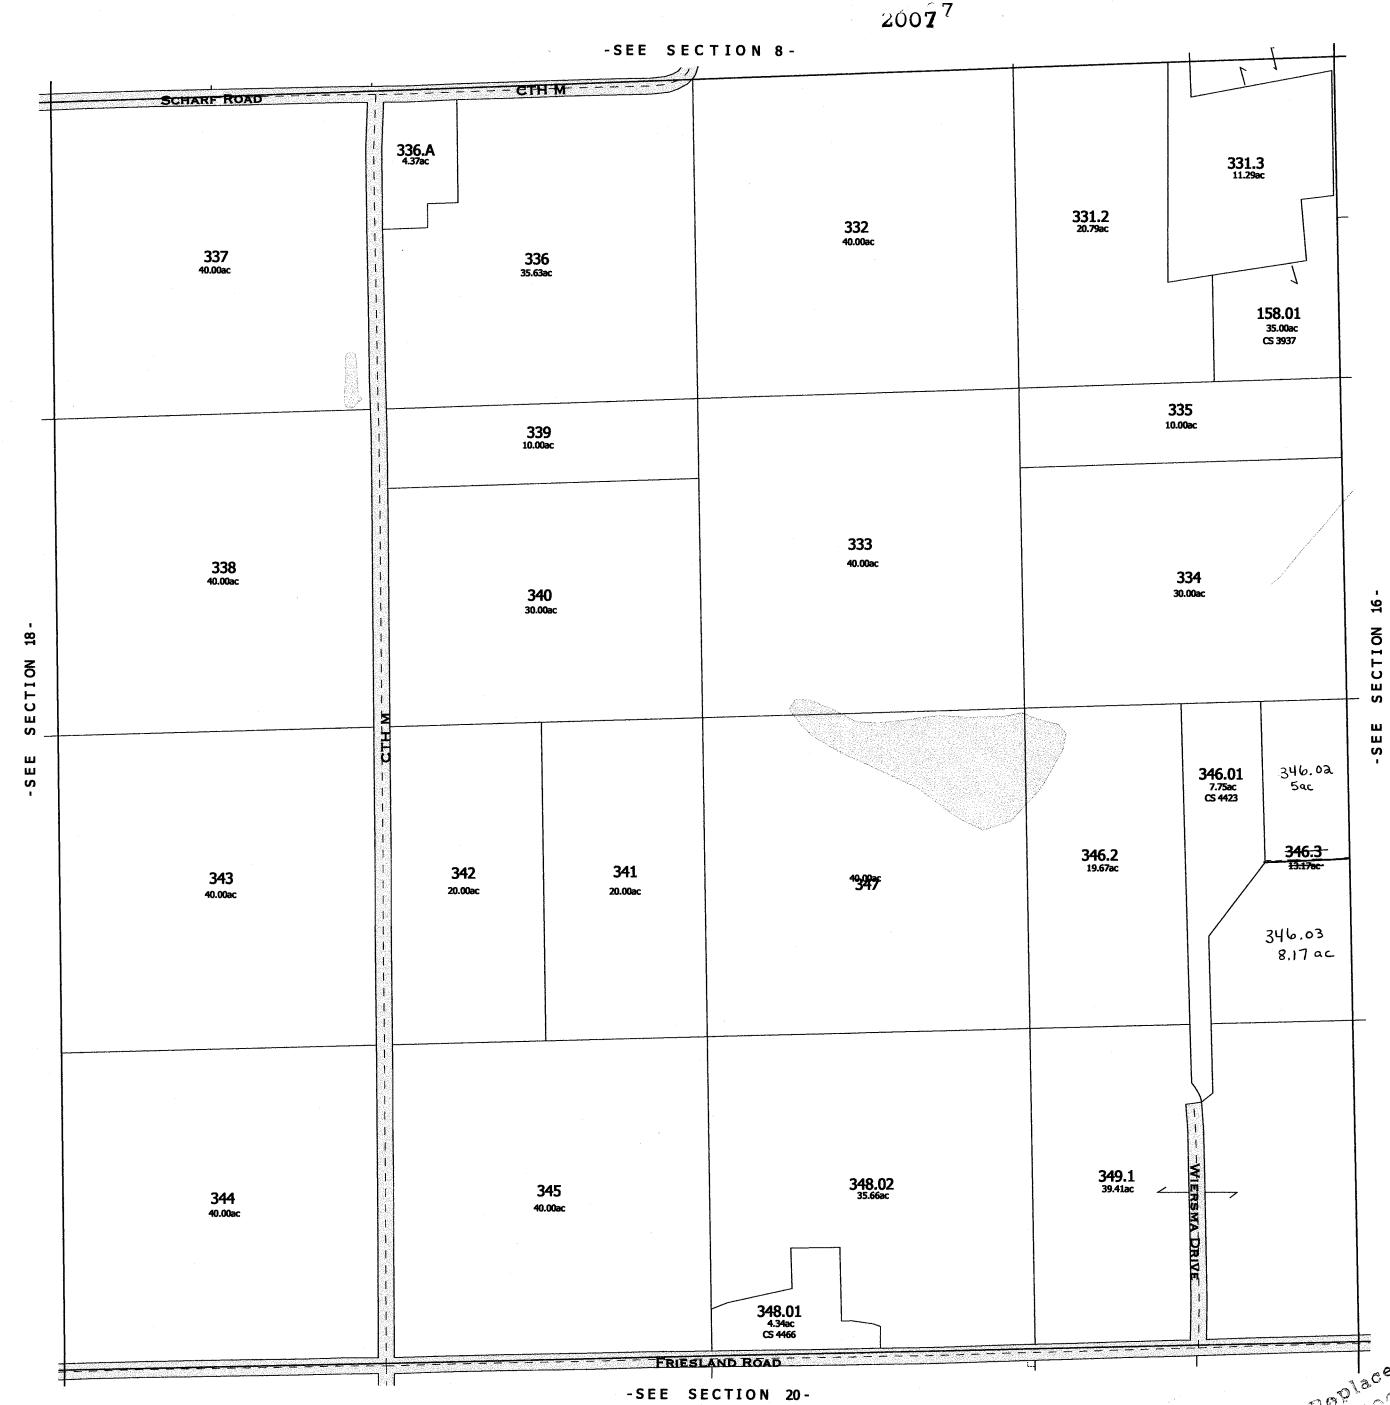

One Inch Equals Four Hundred Feet MILES TAX PARCEL MAP NOTE: This map was prepared for assessment use in accordance with the Wis. St. Stat. Chap. 70.09. All information contained herein is advisory only. Map accuracy is limited to the quality of data obtained from other Public Records. This map is not intended to be a substitute for an actual field survey. Public Land Survey Base is derived from U.S.G.S Topographic maps undess otherwise noted. Other sources of the Land Base may be actual survey data. Base map data is from the April 1995 County Digital Orthophotos and/or U.S.G.S. 1:24,000 scale Topographic series. The user is responsible for the improper use of the data contained herein. TOWN 13 NORTH RANGE 12 EAST COLUMBIA COUNTY, WISCONSIN Created by The Columbia County Land Information Office -GIS Section. VMB and KMA. March 2002. Replaced 2004 -SEE SECTION 8-\_\_\_\_\_enim\_\_\_\_ SCHARF ROAD 336.A 4.37ac 331.0 332 40.00ac 32.08ac 337 40.00ac 336 35.63ac 158.00°C 35.00°C C5 3937 335 10.00ac 339 10.00ac 333 40.00ac 338 40.00ac 334 30.00ac 340 16 30.00ac ECTION 18 SECTION ш -SE S E 346 341 342 343 347 40.00ac 20.00ac 20.00ac 40.00ac 40.00ac

FRIESLAND ROAD

345 40.00ac

344 40.00ac One Inch Equals Four Hundred Feet

MILES

0 1/16 1/8 1/4

FEET

0 400 800 1200 1600

NOTE: This map was prepared for assessment use in accordance with the Wis. St. Stat. Chap. 70.09. All information contained herein is advisory only. Map accuracy is familted to the quality of data obtained from other Public Records. This map is not intended to be a substitute for an actual field survey. Public Land State Was derived from U.S.G.S. Topoggraphic maps unless otherwise noted. Other sources of the Land Base may be actual survey data. Base map data is from the April 1995 County Digital Orthophotos and/or U.S.G.S. 1:24,000 scale Topographic series. The user is responsible for the improper use of the data contained herein.