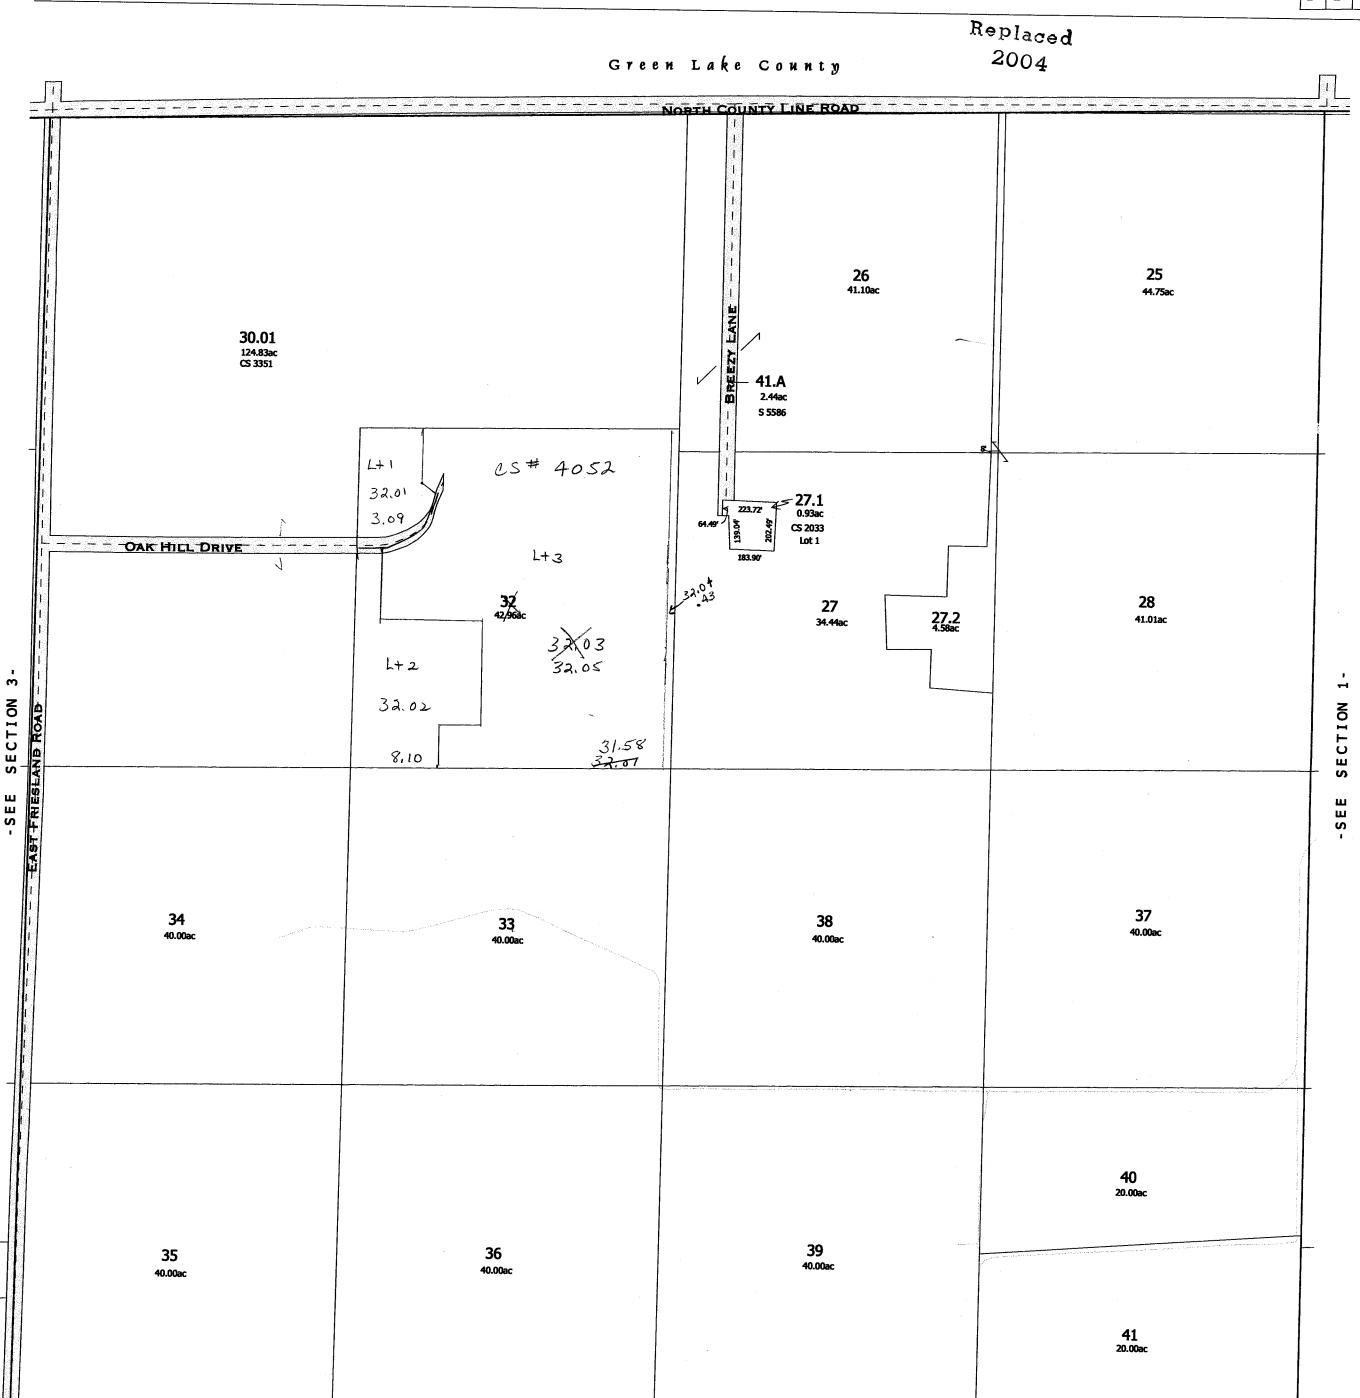

TOWN of RANDOLPH

TOWN 13 NORTH RANGE 12 EAST COLUMBIA COUNTY, WISCONSIN

7 8 9 10 11

18 17 16 15 14

19 20 21 22 23

30 29 28 27 25

31 32 33 34 35

Created by The Columbia County Land Information Office -GIS Section. VMB and KMA. March 2004. Replaced 2006 Green Lake County 25 26 44.75ac 41.10ac 30.01 124.83ac CS 3351 41.A 2.44ac S 5586 32.01 3.09ac CS 4052 Lot 1 27.1 223.72 0.93ac CS 2033 Lot 1 --- OAK HILL DRIVE 28 41.01ac 27 32.05 31.58ac CS 4052 Lot 3 27.2 4.58ac 34.44ac 32.02 8.10ac CS 4052 Lot 2 SECTION <mark>ب</mark> 32.04 0.43ac cs 4052 Lot 3 SECTION -SEE SECTION للاا SE 37 40.00ac 38 33 40.00ac 34 40.00ac 40 20.00ac 39 40.00ac 36 40.00ac 35 40.00ac 41 20.00ac

-SEE SECTION 11-