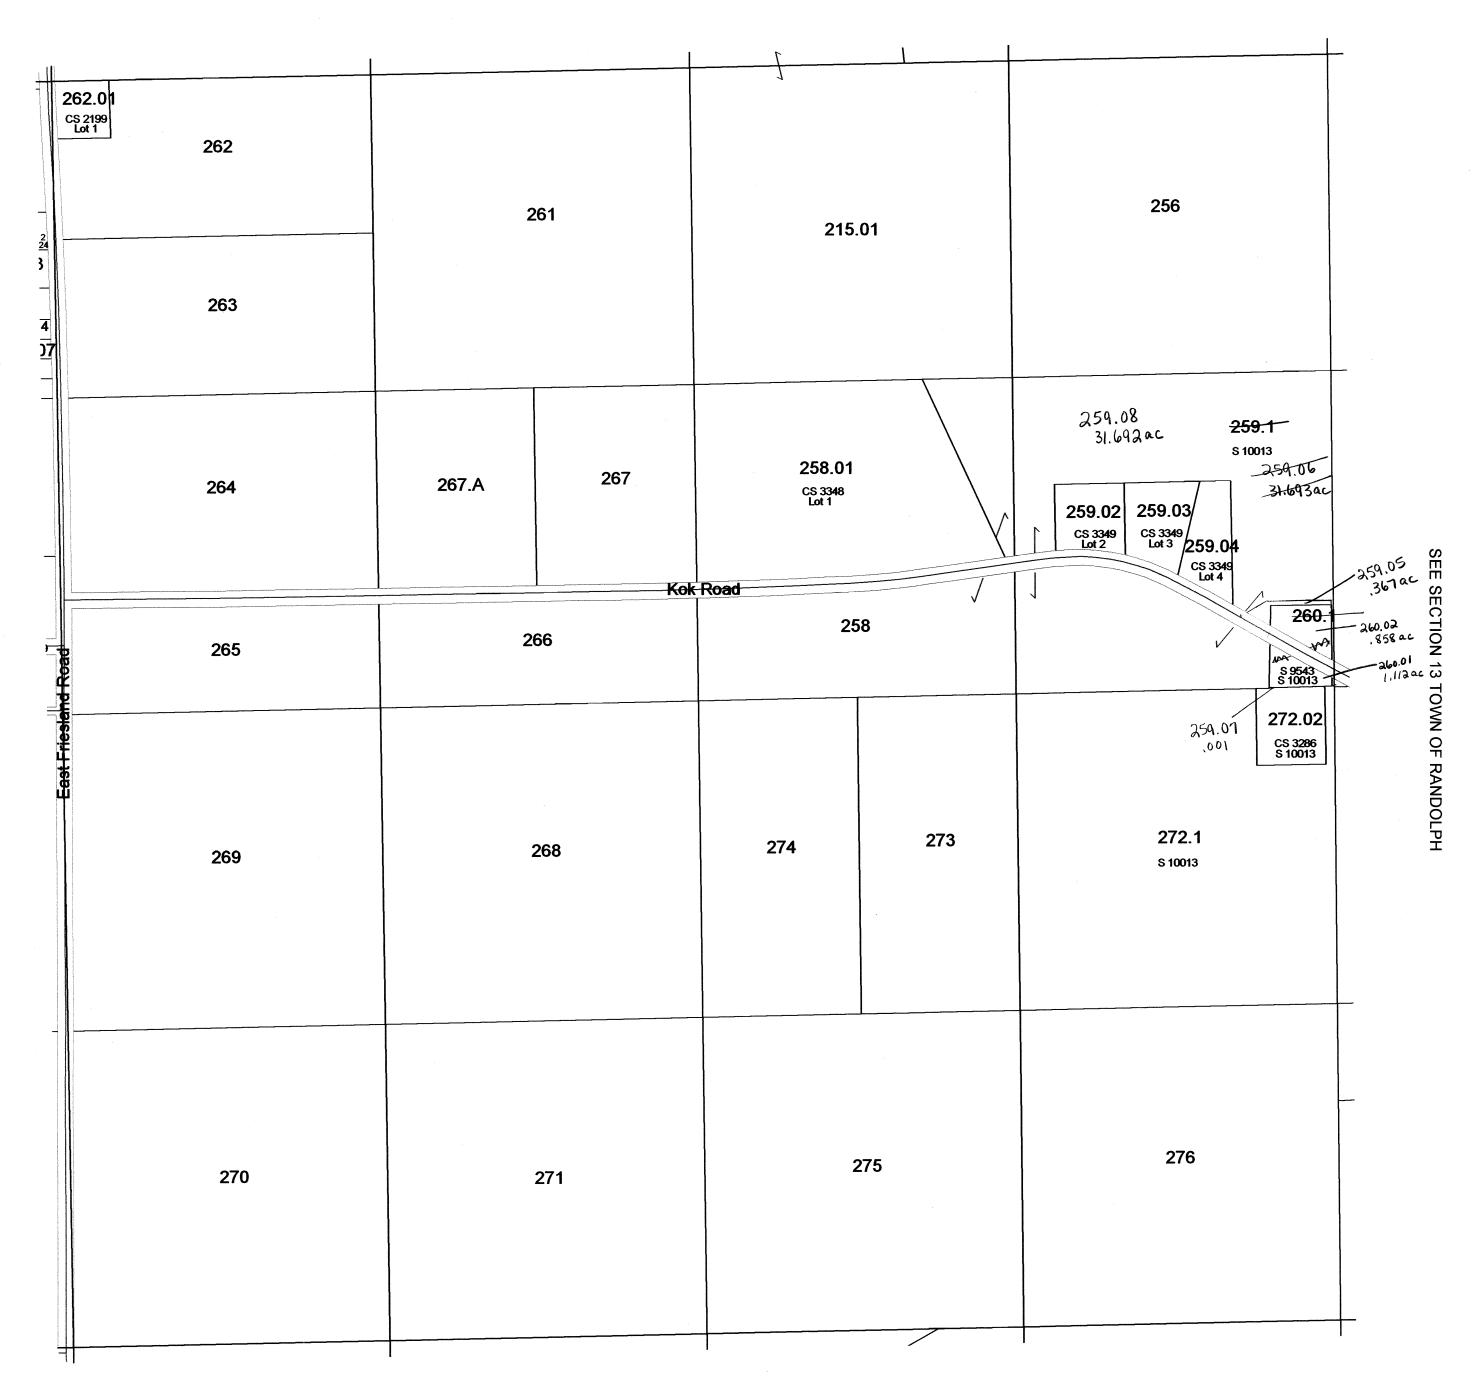

Created by The Columbia County Land Information Office -GIS Section. VMB and KMA. March 2002. Replaced 2003 -SEE SECTION 12-238 40.00ac 239.1 39.26ac 243 40.00ac 241 **240.1**-39.40ae
37.95 40.00ac 245,1 39.10ac 244 40.00ac 38,01 14 -SECTION B \_\_\_\_ KOK-ROAD 0 SEE 251 40.00ac 252.1 246.03 5:887ac 5.918 38.26ac 246.04 33.193ac 247 CS 3693 40.00ac 32,06 279.56 250.01 250.01 284ac/ cs 21724 Lot 1 248 10.00ac 255 40.00ac 254.1 39.61ac 39.255ac 250.2 -35.684ac 35.509ac 249 30.00ac