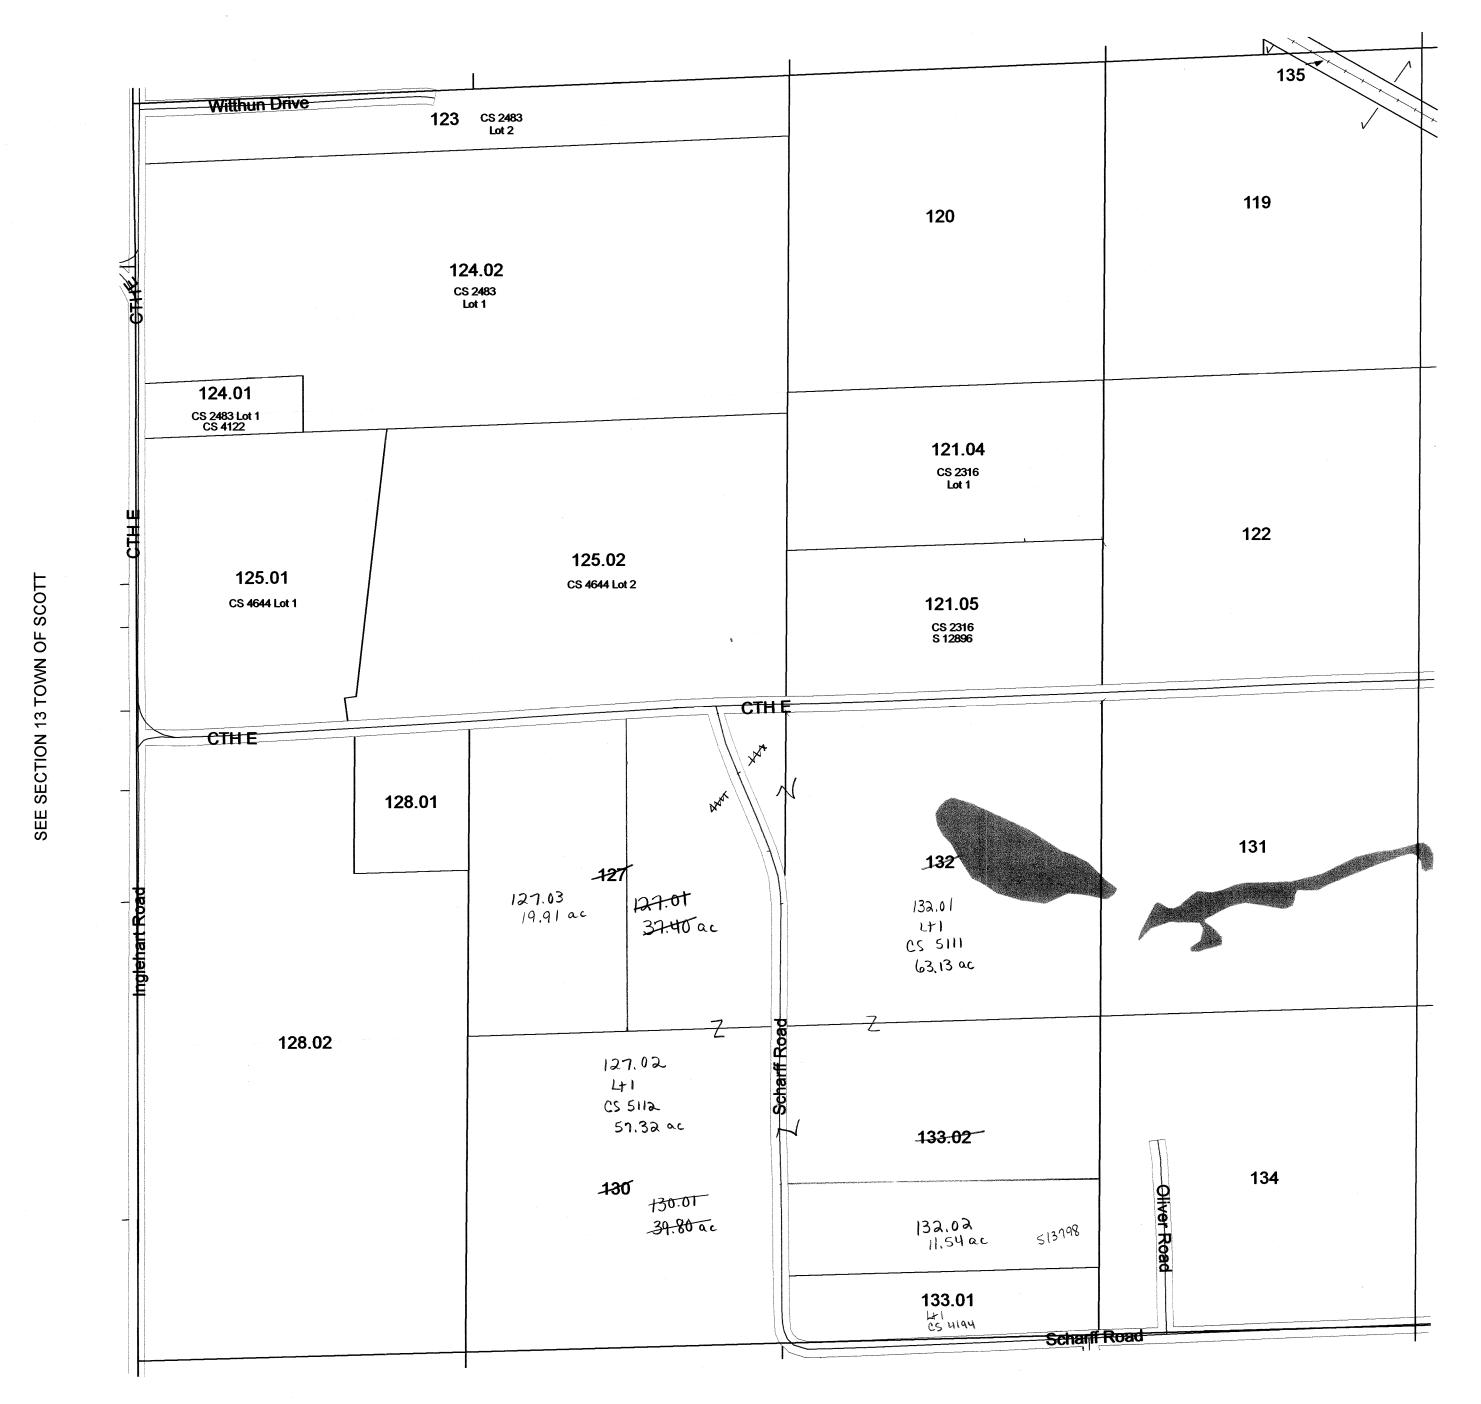

Replaced

Re 2253 200**5** -SEE SECTION 6-135 2.91ac - WITTHUN DRIVE 123 15.00ac CS 2483 Lot 2 119 120 37.09ac 40.00ac 124.01 1330.63 3.66 2698.231 121.01 35.44ac 122 CS 2316 Lot 1 40.00ac 330.42 126 125 37.00ac 38.47ac 121.02 5.00ac CS 2316 Lot 2 TOWN of SCOTT 997.41 SE CIH E \_\_\_\_\_\_\_ -SEE 131 40.00ac 132 127 128 40.00ac 40.00ac 41.32ac 134 40.00ac 130 129 41.57ac 40.00ac 133.01

SEC. 8 T.13 N. R.12 E.