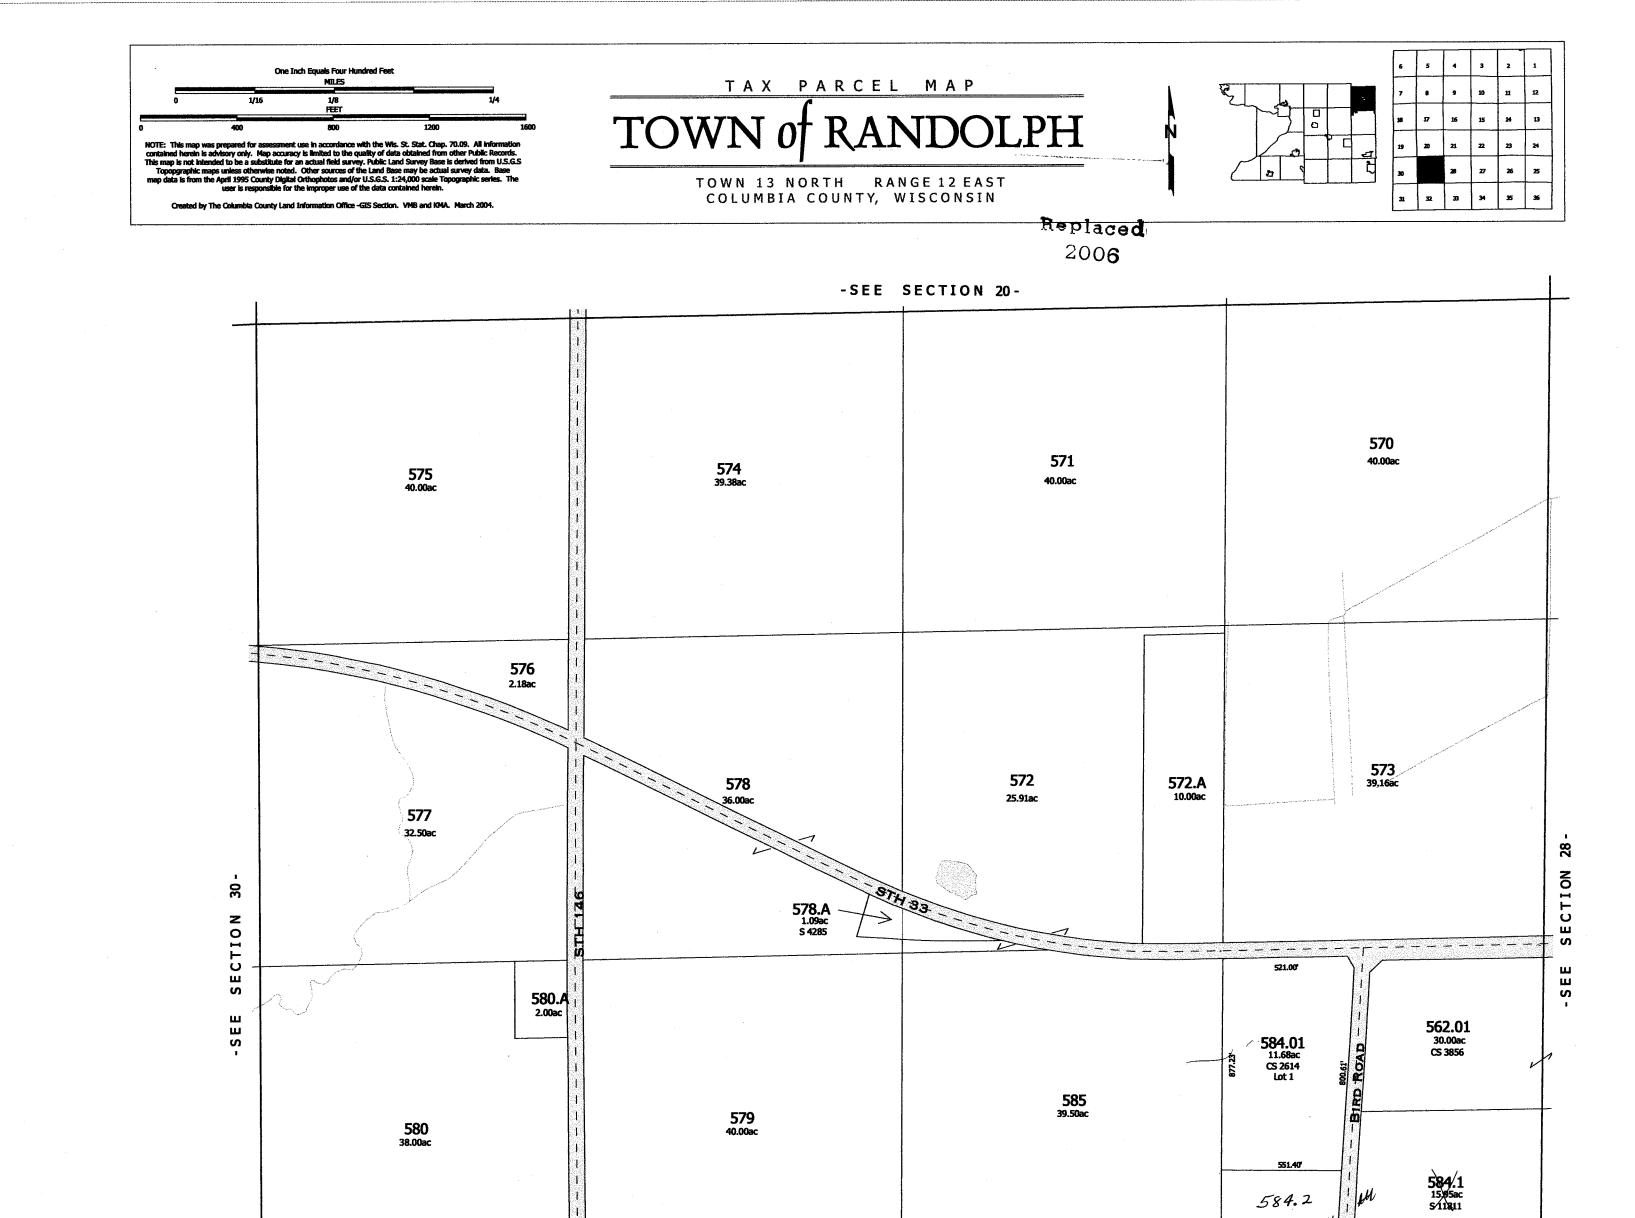

TOWN of RANDOLPH

TOWN 13 NORTH RANGE 12 EAST COLUMBIA COUNTY, WISCONSIN

7 8 9 10 11

18 17 16 15 14

19 20 21 22 23

30 29 28 27 25

31 32 33 34 35

Created by The Columbia County Land Information Office -GIS Section. VMB and KMA. March 2004. Replaced 2006 Green Lake County 25 26 44.75ac 41.10ac 30.01 124.83ac CS 3351 41.A 2.44ac S 5586 32.01 3.09ac CS 4052 Lot 1 27.1 223.72 0.93ac CS 2033 Lot 1 --- OAK HILL DRIVE 28 41.01ac 27 32.05 31.58ac CS 4052 Lot 3 27.2 4.58ac 34.44ac 32.02 8.10ac CS 4052 Lot 2 SECTION <mark>ب</mark> 32.04 0.43ac cs 4052 Lot 3 SECTION -SEE SECTION للاا SE 37 40.00ac 38 33 40.00ac 34 40.00ac 40 20.00ac 39 40.00ac 36 40.00ac 35 40.00ac 41 20.00ac