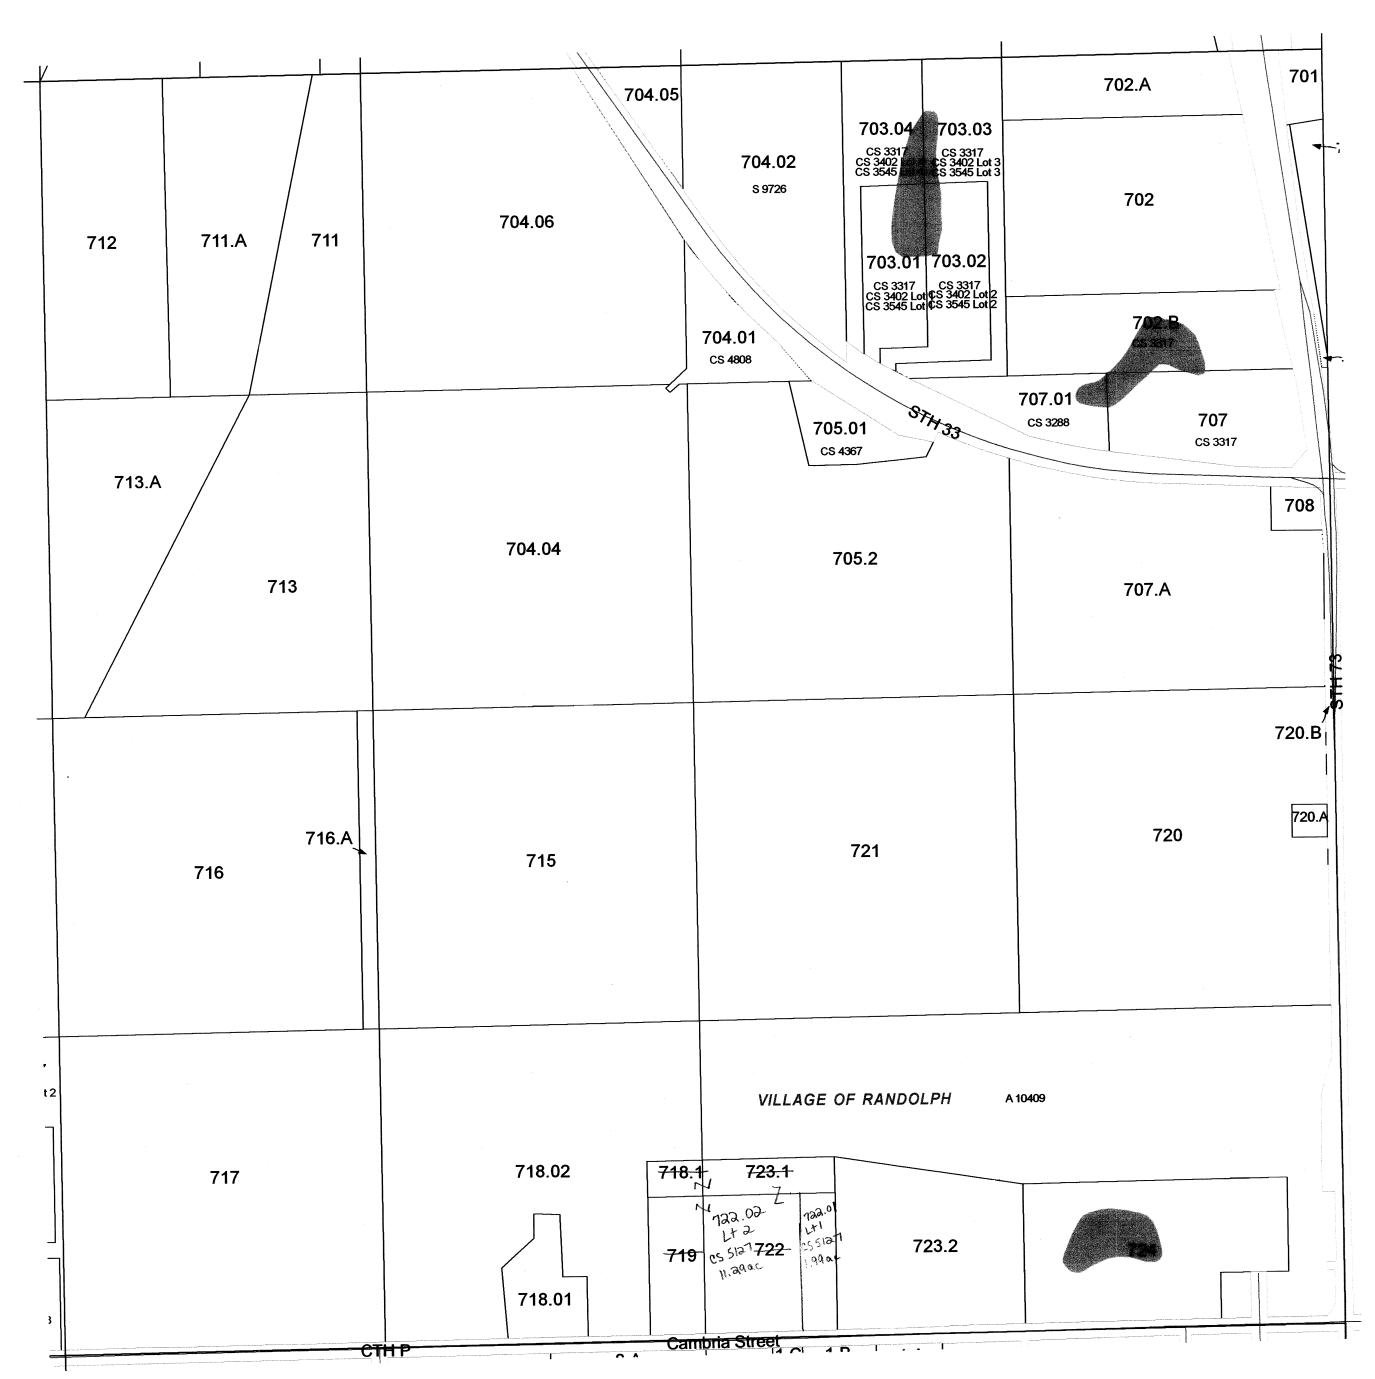

TOWN of RANDOLPH

TOWN 13 NORTH RANGE 12 EAST COLUMBIA COUNTY, WISCONSIN

7 8 9 10 11

18 17 16 15 14

19 20 21 22 23

30 29 28 27 25

31 32 33 34 35

Created by The Columbia County Land Information Office -GIS Section. VMB and KMA. March 2004. Replaced 2006 Green Lake County 25 26 44.75ac 41.10ac 30.01 124.83ac CS 3351 41.A 2.44ac S 5586 32.01 3.09ac CS 4052 Lot 1 27.1 223.72 0.93ac CS 2033 Lot 1 --- OAK HILL DRIVE 28 41.01ac 27 32.05 31.58ac CS 4052 Lot 3 27.2 4.58ac 34.44ac 32.02 8.10ac CS 4052 Lot 2 SECTION <mark>ب</mark> 32.04 0.43ac cs 4052 Lot 3 SECTION -SEE SECTION للاا SE 37 40.00ac 38 33 40.00ac 34 40.00ac 40 20.00ac 39 40.00ac 36 40.00ac 35 40.00ac 41 20.00ac