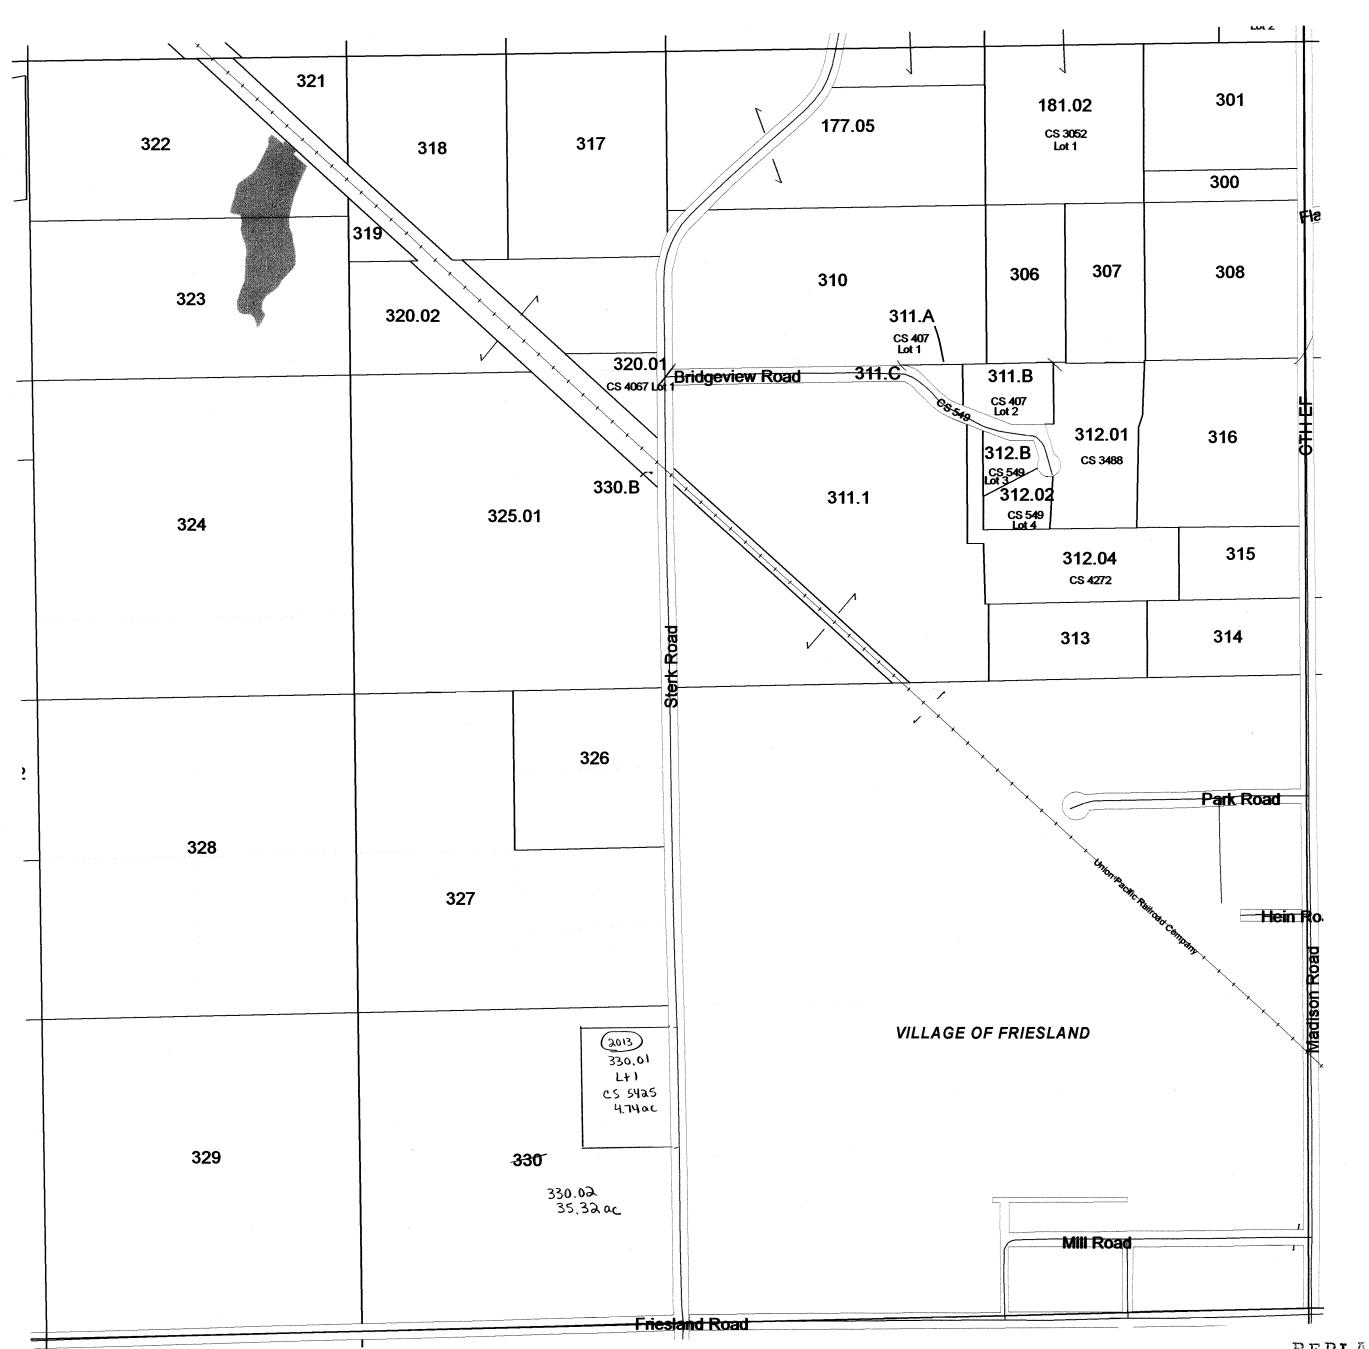

One Inch Equals Four Hundred Feet MILES TAX PARCEL MAP NOTE: This map was prepared for assessment use in accordance with the Wis. St. Stat. Chap. 70.09. All information contained herein is advisory only. Map accuracy is limited to the quality of data obtained from other Public Records. This map is not intended to be a substitute for an actual field survey. Public Land Survey Base is derived from U.S.G.S Topographic maps undess otherwise noted. Other sources of the Land Base may be actual survey data. Base map data is from the April 1995 County Digital Orthophotos and/or U.S.G.S. 1:24,000 scale Topographic series. The user is responsible for the improper use of the data contained herein. TOWN 13 NORTH RANGE 12 EAST COLUMBIA COUNTY, WISCONSIN Created by The Columbia County Land Information Office -GIS Section. VMB and KMA. March 2002. Replaced 2004 -SEE SECTION 8-\_\_\_\_\_enim\_\_\_\_ SCHARF ROAD 336.A 4.37ac 331.0 332 40.00ac 32.08ac 337 40.00ac 336 35.63ac 158.00°C 35.00°C C5 3937 335 10.00ac 339 10.00ac 333 40.00ac 338 40.00ac 334 30.00ac 340 16 30.00ac ECTION 18 SECTION ш -SE S E 346 341 342 343 347 40.00ac 20.00ac 20.00ac 40.00ac 40.00ac

FRIESLAND ROAD

345 40.00ac

344 40.00ac One Inch Equals Four Hundred Feet

MILES

0 1/16 1/8 1/4

FEET

0 400 800 1200 1600

NOTE: This map was prepared for assessment use in accordance with the Wis. St. Stat. Chap. 70.09. All information contained herein is advisory only. Map accuracy is familted to the quality of data obtained from other Public Records. This map is not intended to be a substitute for an actual field survey. Public Land State Was derived from U.S.G.S. Topoggraphic maps unless otherwise noted. Other sources of the Land Base may be actual survey data. Base map data is from the April 1995 County Digital Orthophotos and/or U.S.G.S. 1:24,000 scale Topographic series. The user is responsible for the improper use of the data contained herein.