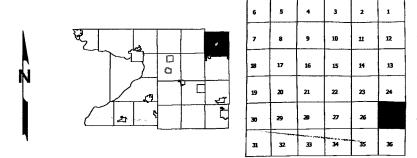

TOWN of RANDOLPH

TOWN 13 NORTH RANGE 12 EAST COLUMBIA COUNTY, WISCONSIN

7 8 9 10 11

18 17 16 15 14

19 20 21 22 23

30 29 28 27 25

31 32 33 34 35

Created by The Columbia County Land Information Office -GIS Section. VMB and KMA. March 2004. Replaced 2006 Green Lake County 25 26 44.75ac 41.10ac 30.01 124.83ac CS 3351 41.A 2.44ac S 5586 32.01 3.09ac CS 4052 Lot 1 27.1 223.72 0.93ac CS 2033 Lot 1 --- OAK HILL DRIVE 28 41.01ac 27 32.05 31.58ac CS 4052 Lot 3 27.2 4.58ac 34.44ac 32.02 8.10ac CS 4052 Lot 2 SECTION <mark>ب</mark> 32.04 0.43ac cs 4052 Lot 3 SECTION -SEE SECTION للاا SE 37 40.00ac 38 33 40.00ac 34 40.00ac 40 20.00ac 39 40.00ac 36 40.00ac 35 40.00ac 41 20.00ac