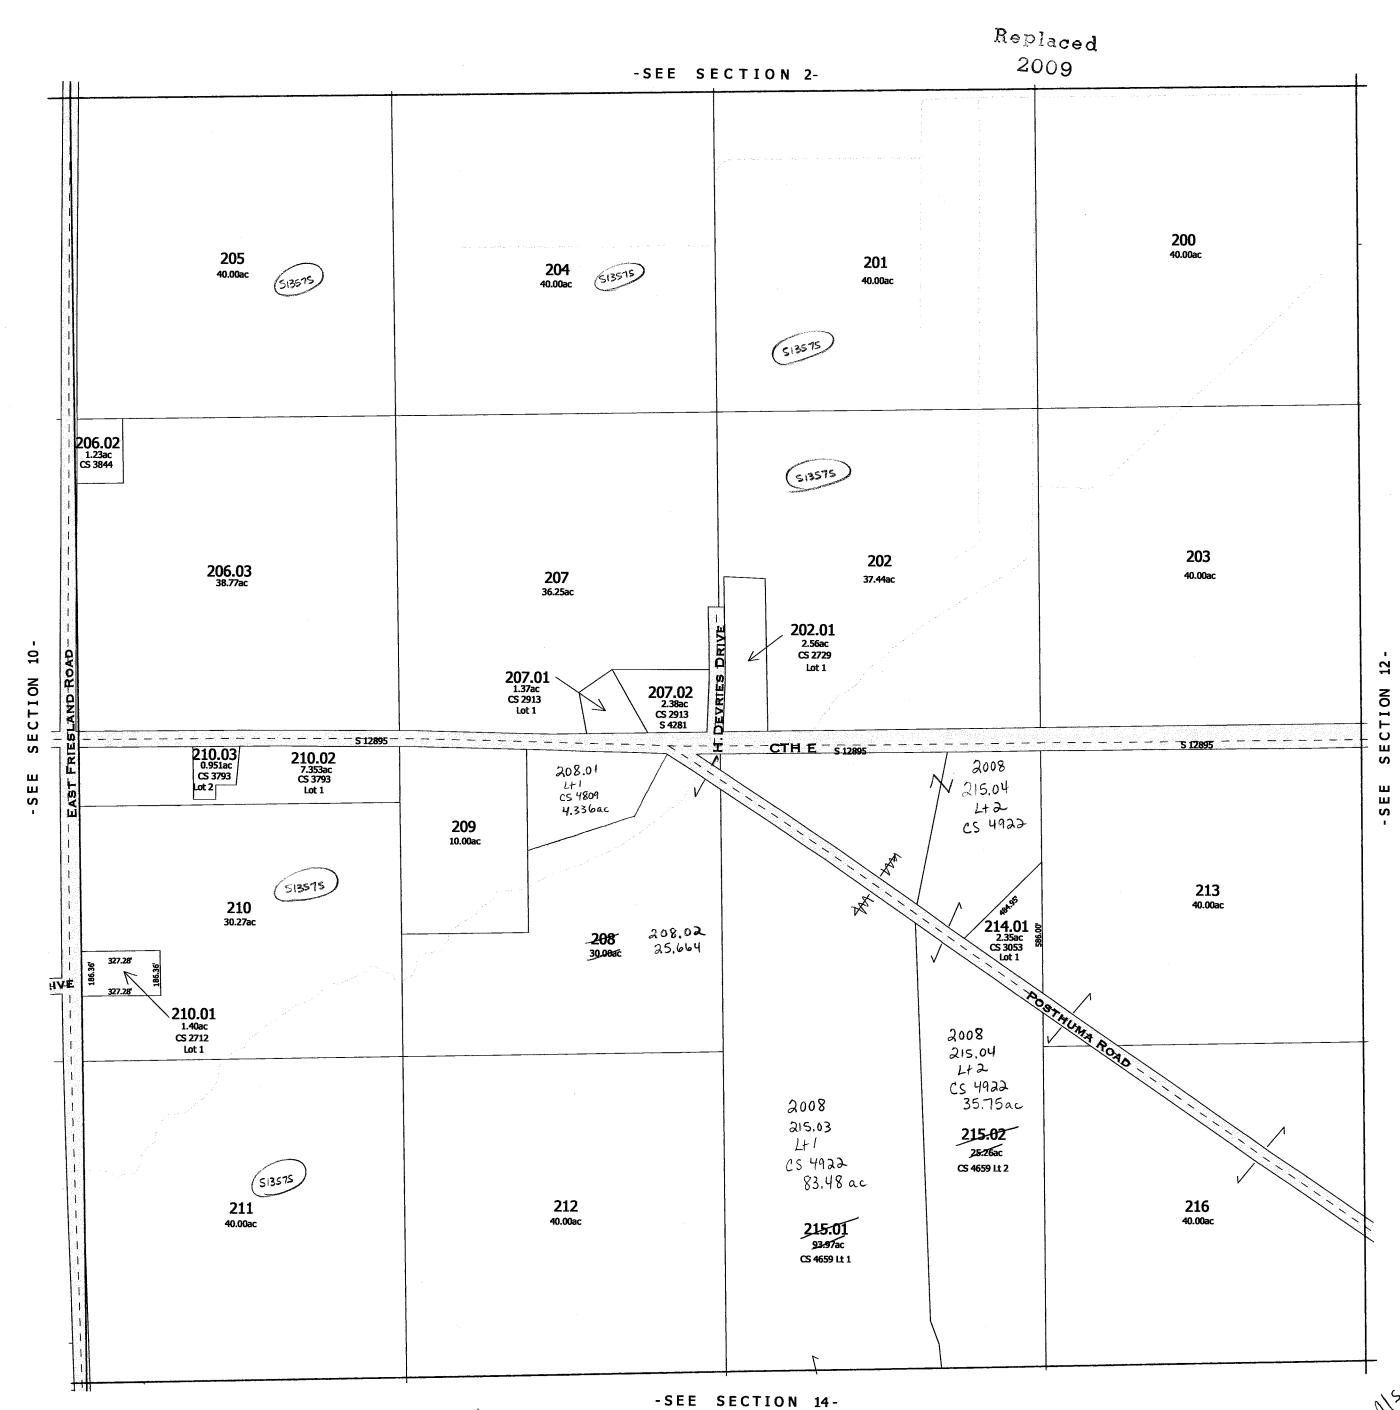

30 29 28 27 26 25

31 32 33 34 35 36

SEC. 10 T.13 N. R.12 E. Replaced 2002 /83 184 187 188 GEORGE N. HENRY BURMANIA WILLIAM LEUY 185 189 790 40.00 40.00 195 196 191 192 WILLIAM VANDER GALIEN NORBERT J. ALSUM 798 197 194 193 40.00 40.00 SO A LOOA

-SEE SECTION 15-

Replaced

199 1.00ac SEC.II T.I3N. R.I2E.

One Inch Equals Four Hundred Feet

MILES

0 1/16 1/8 FEET

0 400 800 1200 1600

NOTE: This map was prepared for assessment use in accordance with the Wis. St. Stat. Chap. 70.09. All information contained herein is advisory only. Map accuracy is limited to the quality of data obtained from other Public Records. This map is not intended to be a substitute for an actual field survey. Public Land Survey Base is derived from U.S.G.S. Topographic maps unless otherwise noted. Other sources of the Land Base may be actual survey data. Base may data is from the Auril 1995 County Disirial Orthonobros and/or U.S.G.S. 124-000 scale Topographic series. The

TOWN of RANDOLPH

TOWN 13 NORTH RANGE 12 EAST COLUMBIA COUNTY, WISCONSIN

6 5 4 3 2 1

7 8 9 10 12

18 17 16 15 14 13

19 20 21 22 23 24

30 29 28 27 28 25

31 32 33 34 35 36