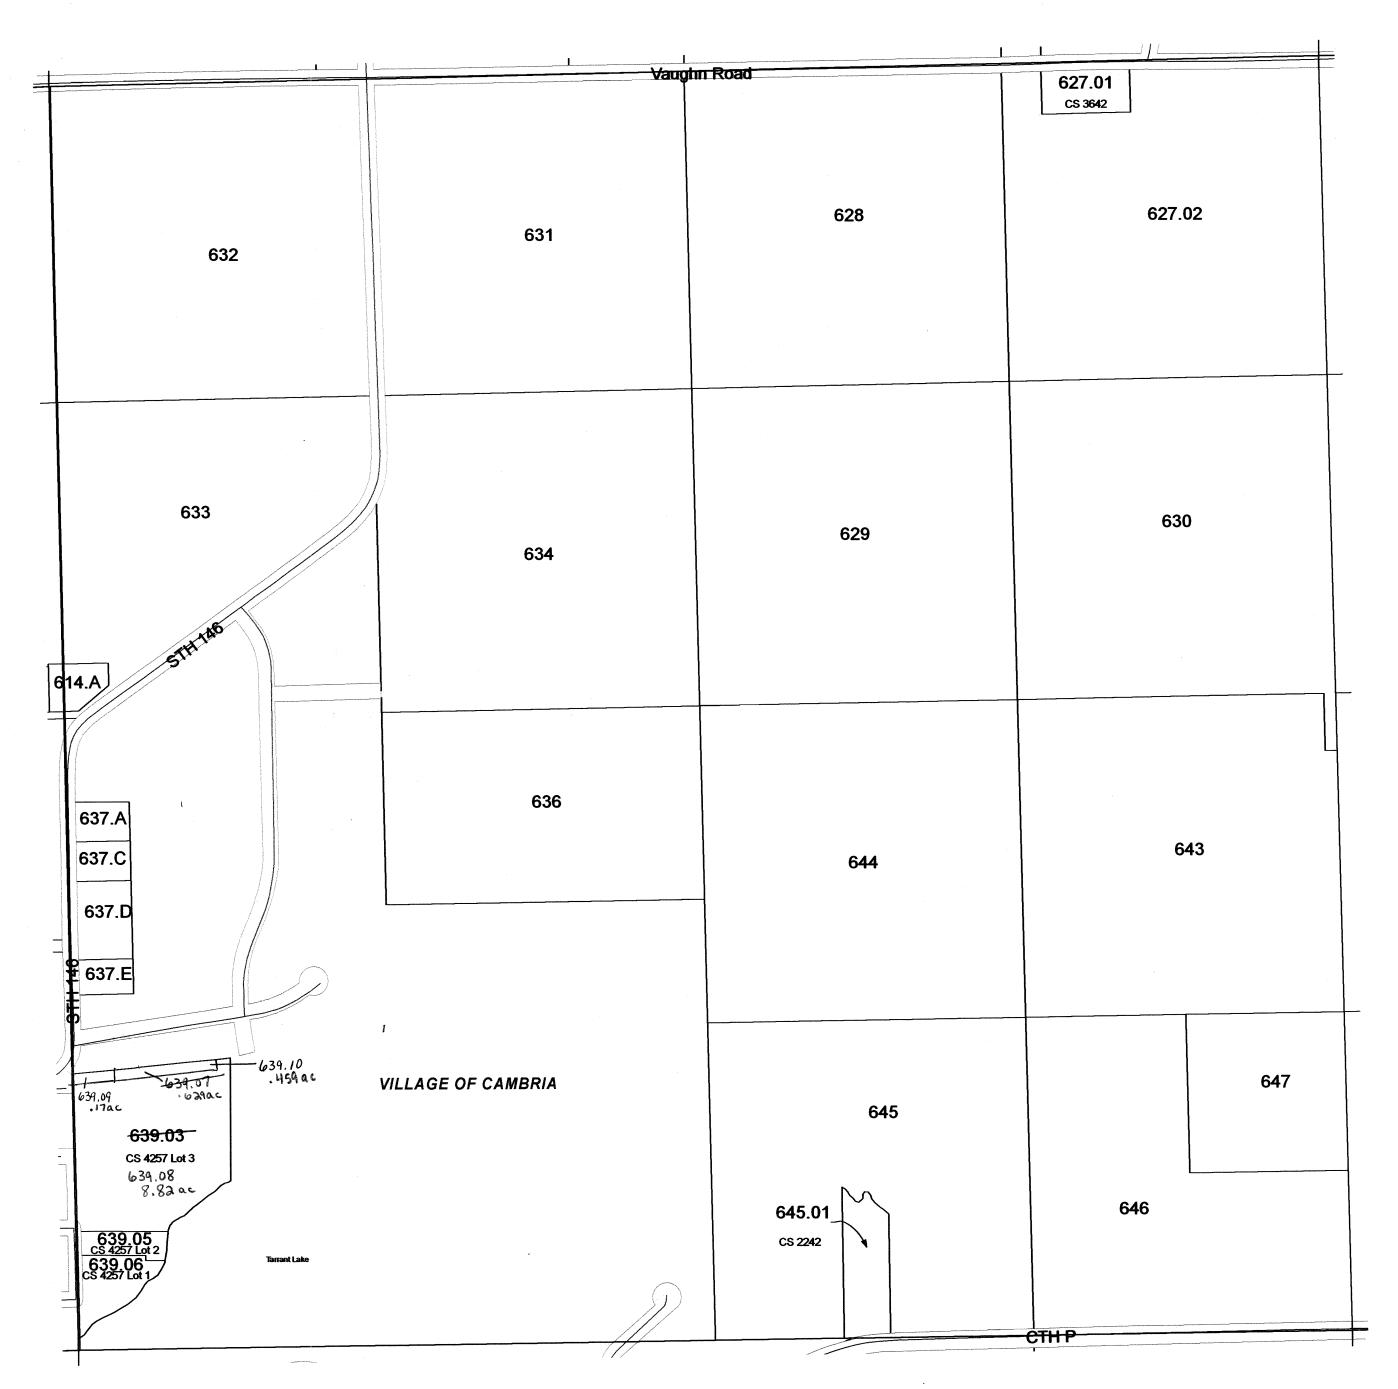

## SECTION 21 T13N R12E

1 inch = 400 feet 1:4,800





SEE VILLAGE OF FRIESLAND



### **SECTION 35 T13N R12E** 1 inch = 400 feet 1:4,800





SEE SECTION 26 TOWN OF RANDOLPH



SEE SECTION 34 TOWN OF RANDOLPH

#### SECTION 31 T13N R12E

1 inch = 400 feet 1:4,800





SEE SECTION 30 TOWN OF RANDOLPH



SEE SECTION 01 NORTH TOWN OF SPRINGVALE

#### SECTION 23 T13N R12E

1 inch = 400 feet 1:4,800





SEE SECTION 14 TOWN OF RANDOLPH



SEE SECTION 24 TOWN OF RANDOLPH

#### SECTION 36 T13N R12E

1 inch = 400 feet 1:4,800





SEE SECTION 25 TOWN OF RANDOLPH



SEE DODGE COUNTY

#### SECTION 11 T13N R12E

1 inch = 400 feet 1:4,800





SEE SECTION 02 TOWN OF RANDOLPH



SEE SECTION 12 TOWN OF RANDOLPH

#### SECTION 32 T13N R12E

1 inch = 400 feet 1:4,800





SEE SECTION 29 TOWN OF RANDOLPH



**SECTION 32** 

T13N R12E

#### SECTION 30 T13N R12E

1 inch = 400 feet 1:4,800





SEE SECTION 19 TOWN OF RANDOLPH



SEE SECTION 36 TOWN OF SCOTT

#### SECTION 25 T13N R12E

1 inch = 400 feet 1:4,800





SEE SECTION 24 TOWN OF RANDOLPH



SEE SECTION 26 TOWN OF RANDOLPH

### SECTION 24 T13N R12E

1 inch = 400 feet 1:4,800





SEE SECTION 13 TOWN OF RANDOLPH



SEE SECTION 23 TOWN OF RANDOLPH

#### SECTION 14 T13N R12E

1 inch = 400 feet 1:4,800



SEE SECTION 11 TOWN OF RANDOLPH



SEE SECTION 15 TOWN OF RANDOLPH

#### **SECTION 7 T13N R12E**

1 inch = 400 feet 1:4,800





SEE SECTION 06 TOWN OF RANDOLPH



SECTION 7 T13N R12E



| 6  | 5   | 4  | 3   | 2  | 1  |
|----|-----|----|-----|----|----|
| 7  | 8   | 9  | 10  | 11 | 12 |
| 18 | 17  | 16 | 15  | 14 | 13 |
| 19 | 20  | 24 |