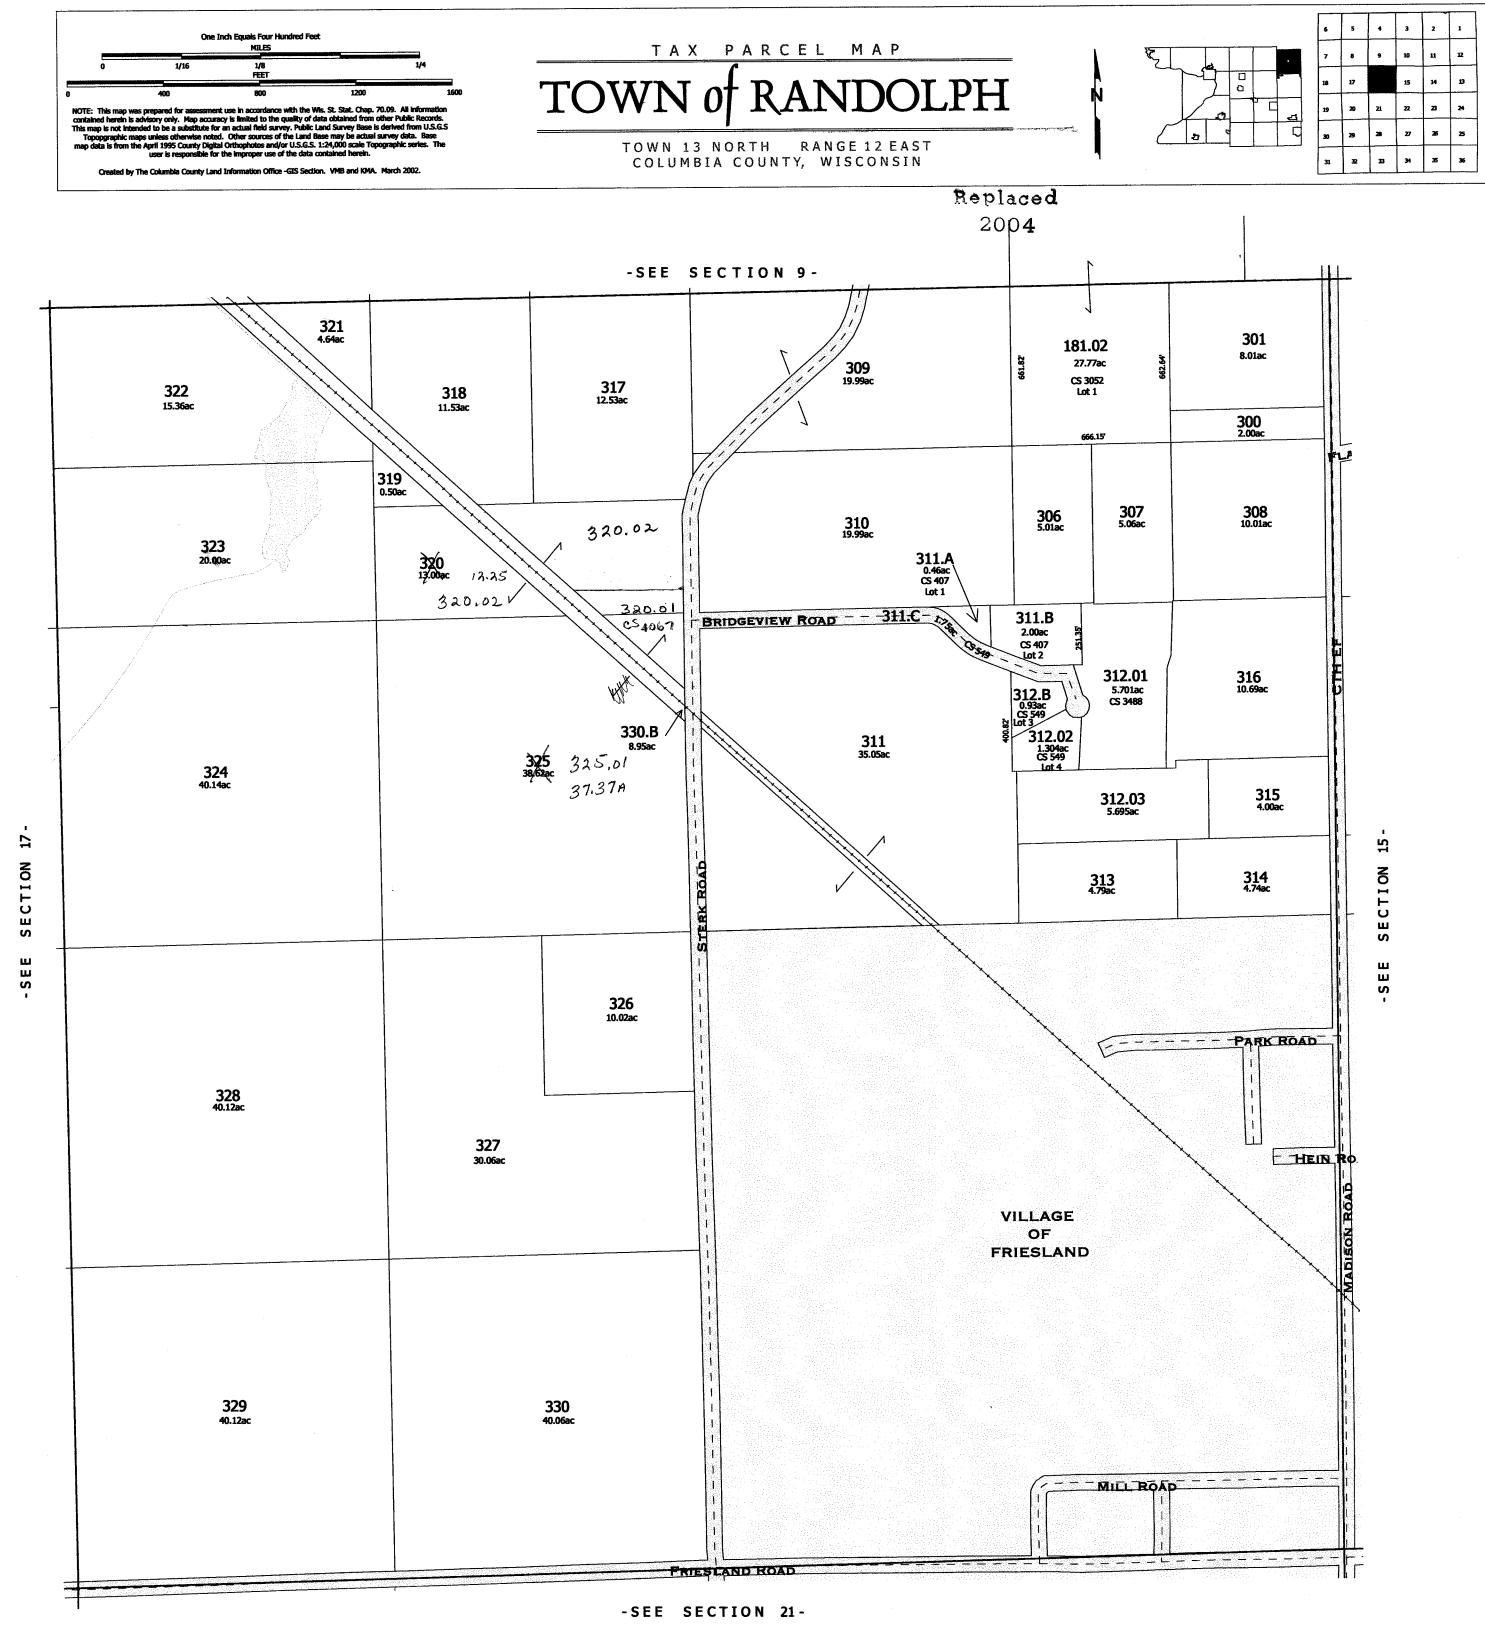

TOWN of RANDOLPH

TOWN 13 NORTH RANGE 12 EAST COLUMBIA COUNTY, WISCONSIN

7 8 9 10 11

18 17 16 15 14

19 20 21 22 23

30 29 28 27 25

31 32 33 34 35

Created by The Columbia County Land Information Office -GIS Section. VMB and KMA. March 2004. Replaced 2006 Green Lake County 25 26 44.75ac 41.10ac 30.01 124.83ac CS 3351 41.A 2.44ac S 5586 32.01 3.09ac CS 4052 Lot 1 27.1 223.72 0.93ac CS 2033 Lot 1 --- OAK HILL DRIVE 28 41.01ac 27 32.05 31.58ac CS 4052 Lot 3 27.2 4.58ac 34.44ac 32.02 8.10ac CS 4052 Lot 2 SECTION <mark>ب</mark> 32.04 0.43ac cs 4052 Lot 3 SECTION -SEE SECTION للاا SE 37 40.00ac 38 33 40.00ac 34 40.00ac 40 20.00ac 39 40.00ac 36 40.00ac 35 40.00ac 41 20.00ac

-SEE SECTION 11-