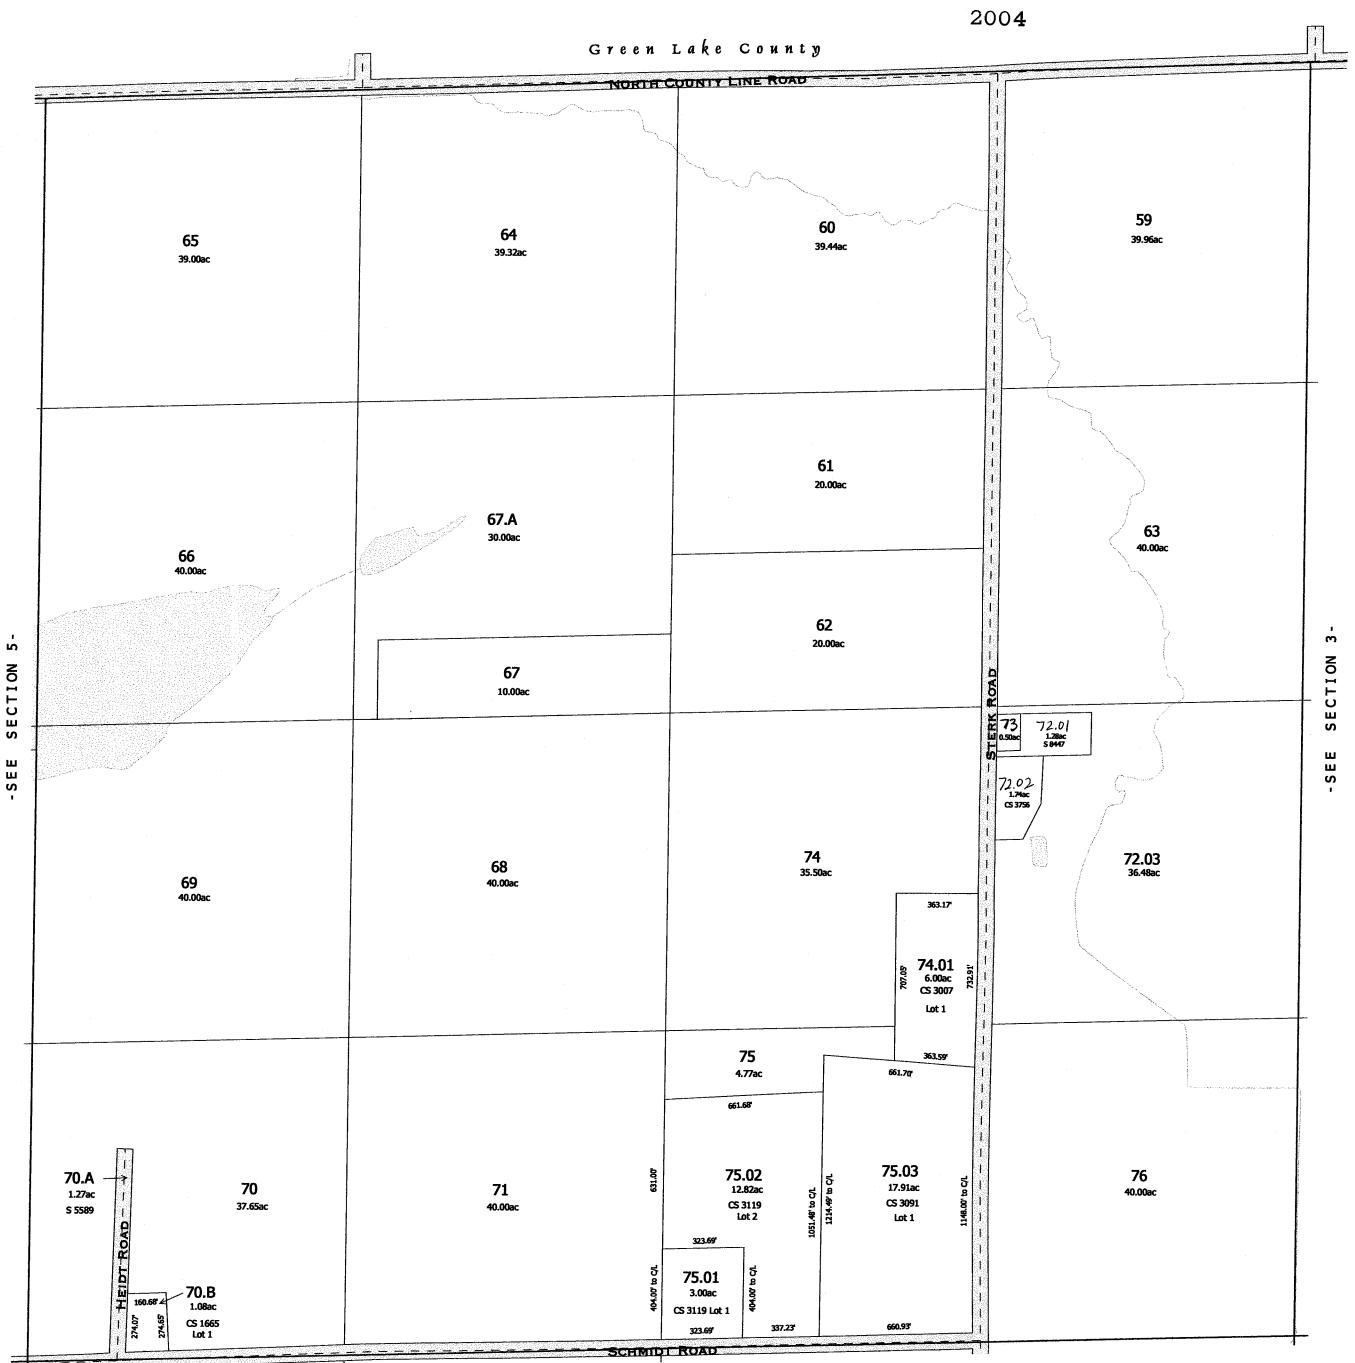

Created by The Columbia County Land Information Office -GIS Section. VMB and KMA. March 2004.

TAX PARCEL MAP

TOWN 13 NORTH RANGE 12 EAST COLUMBIA COUNTY, WISCONSIN

661.68

75.02 12.82ac

CS 3119 Lot 2

337.23

75.01 3.00ac

CS 3119 Lot 1

SCHMIDE ROAD

-SEE SECTION 9-

71 40.00ac

70.A

1.27ac

70 37.65ac

70.B 1.08ac CS 1665 Lot 1 75.03 17.91ac CS 3091 Lot 1

76 40.00ac

3eplace<sup>6</sup>

SEC. 5 T.13 N. R.12 E.

One Inch Equals Four Hundred Feet

MILES

0 1/16 1/8 1/4

FEET

0 400 800 1200 1600