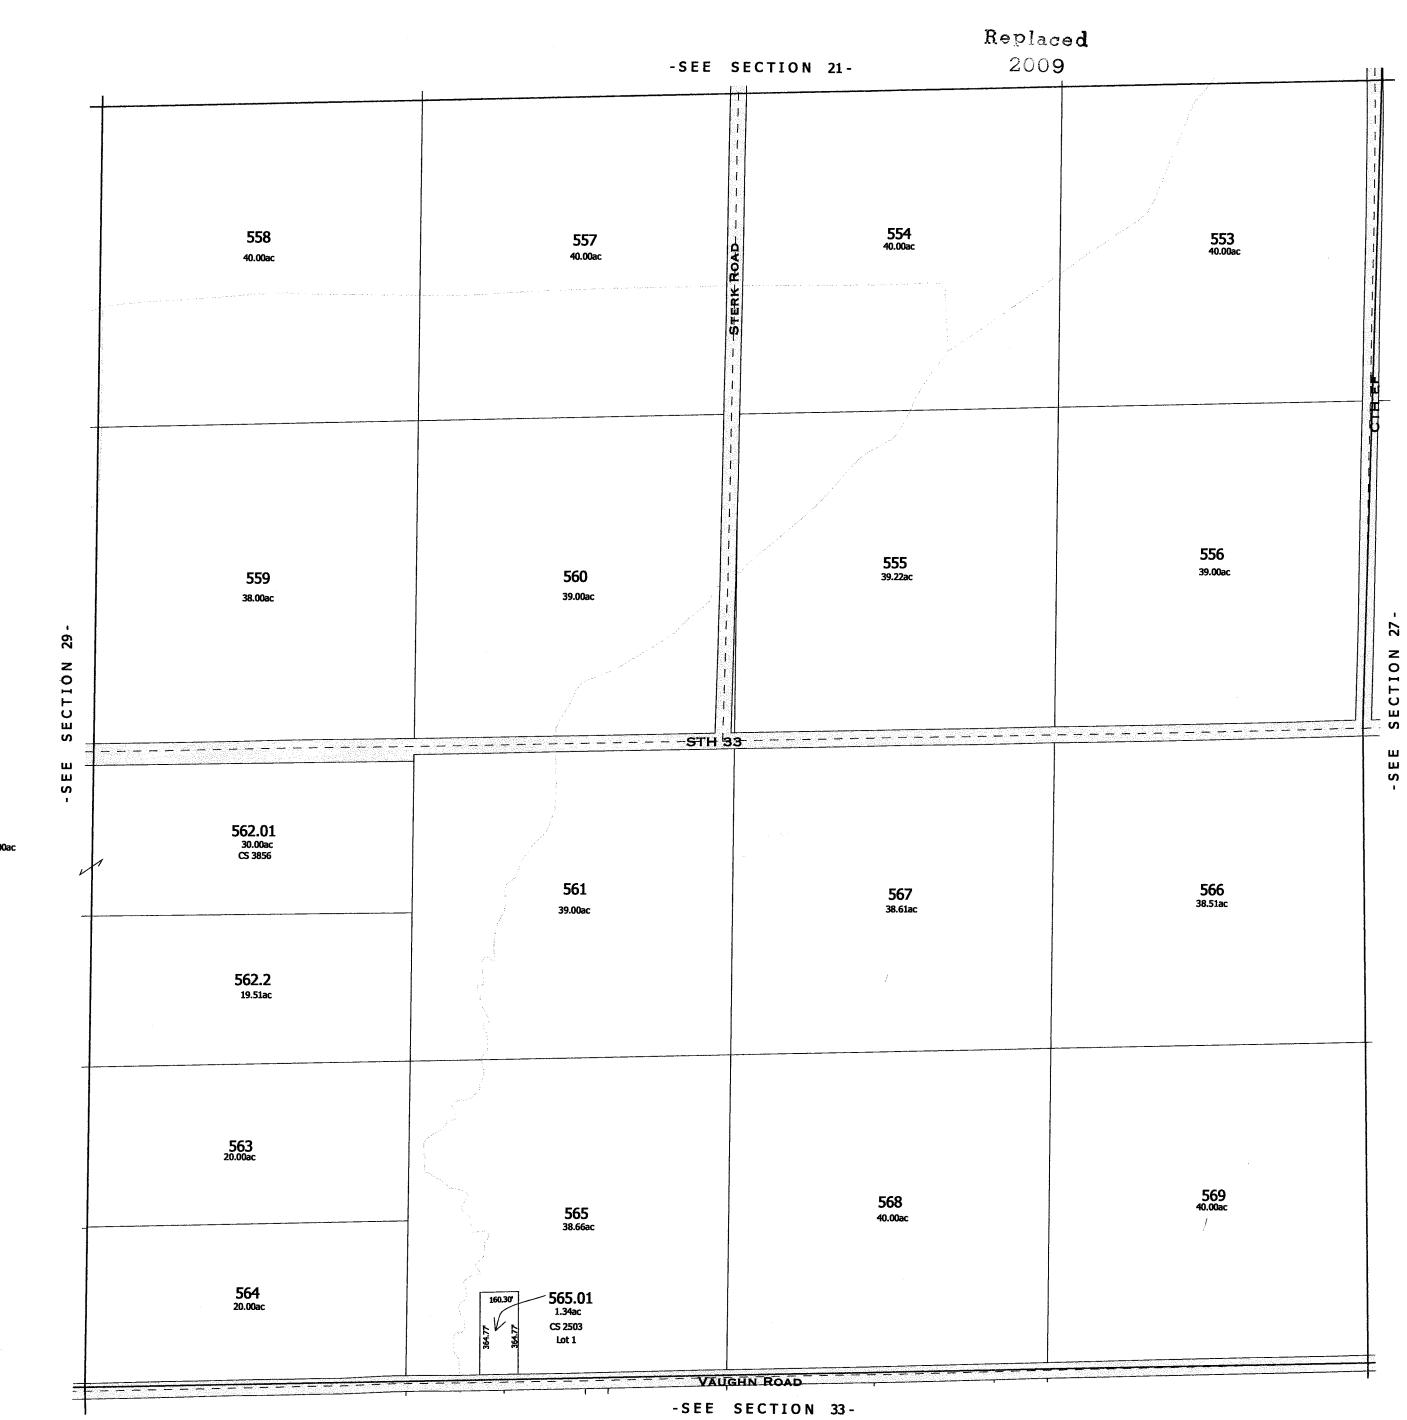

TOWN of RANDOLPH

TOWN 13 NORTH RANGE 12 EAST COLUMBIA COUNTY, WISCONSIN

7 8 9 10 11

18 17 16 15 14

19 20 21 22 23

30 29 28 27 25

31 32 33 34 35

Created by The Columbia County Land Information Office -GIS Section. VMB and KMA. March 2004. Replaced 2006 Green Lake County 25 26 44.75ac 41.10ac 30.01 124.83ac CS 3351 41.A 2.44ac S 5586 32.01 3.09ac CS 4052 Lot 1 27.1 223.72 0.93ac CS 2033 Lot 1 --- OAK HILL DRIVE 28 41.01ac 27 32.05 31.58ac CS 4052 Lot 3 27.2 4.58ac 34.44ac 32.02 8.10ac CS 4052 Lot 2 SECTION <mark>ب</mark> 32.04 0.43ac cs 4052 Lot 3 SECTION -SEE SECTION للاا SE 37 40.00ac 38 33 40.00ac 34 40.00ac 40 20.00ac 39 40.00ac 36 40.00ac 35 40.00ac 41 20.00ac