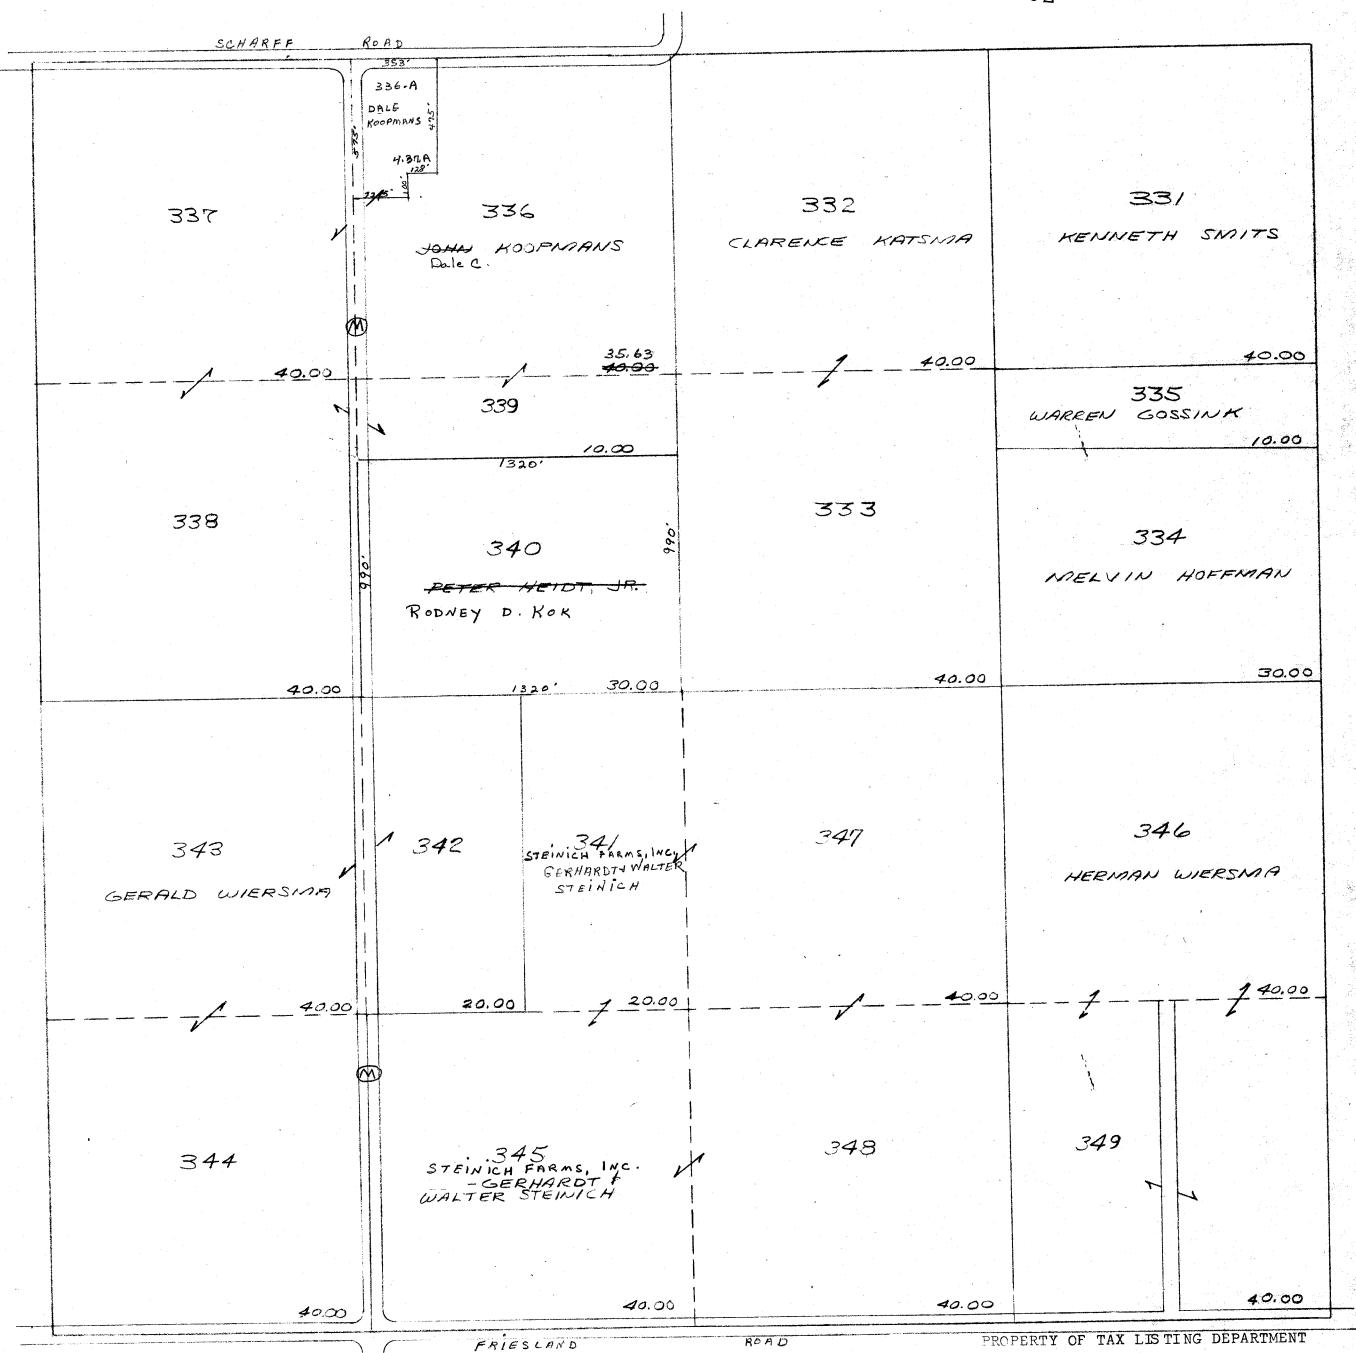

One Inch Equals Four Hundred Feet MILES TAX PARCEL MAP NOTE: This map was prepared for assessment use in accordance with the Wis. St. Stat. Chap. 70.09. All information contained herein is advisory only. Map accuracy is limited to the quality of data obtained from other Public Records. This map is not intended to be a substitute for an actual field survey. Public Land Survey Base is derived from U.S.G.S Topographic maps undess otherwise noted. Other sources of the Land Base may be actual survey data. Base map data is from the April 1995 County Digital Orthophotos and/or U.S.G.S. 1:24,000 scale Topographic series. The user is responsible for the improper use of the data contained herein. TOWN 13 NORTH RANGE 12 EAST COLUMBIA COUNTY, WISCONSIN Created by The Columbia County Land Information Office -GIS Section. VMB and KMA. March 2002. Replaced 2004 -SEE SECTION 8-\_\_\_\_\_enim\_\_\_\_ SCHARF ROAD 336.A 4.37ac 331.0 332 40.00ac 32.08ac 337 40.00ac 336 35.63ac 158.00°C 35.00°C C5 3937 335 10.00ac 339 10.00ac 333 40.00ac 338 40.00ac 334 30.00ac 340 16 30.00ac ECTION 18 SECTION ш -SE S E 346 341 342 343 347 40.00ac 20.00ac 20.00ac 40.00ac 40.00ac

FRIESLAND ROAD

345 40.00ac

344 40.00ac One Inch Equals Four Hundred Feet

MILES

0 1/16 1/8 1/4

FEET

0 400 800 1200 1600

NOTE: This map was prepared for assessment use in accordance with the Wis. St. Stat. Chap. 70.09. All information contained herein is advisory only. Map accuracy is familted to the quality of data obtained from other Public Records. This map is not intended to be a substitute for an actual field survey. Public Land State Was derived from U.S.G.S. Topoggraphic maps unless otherwise noted. Other sources of the Land Base may be actual survey data. Base map data is from the April 1995 County Digital Orthophotos and/or U.S.G.S. 1:24,000 scale Topographic series. The user is responsible for the improper use of the data contained herein.