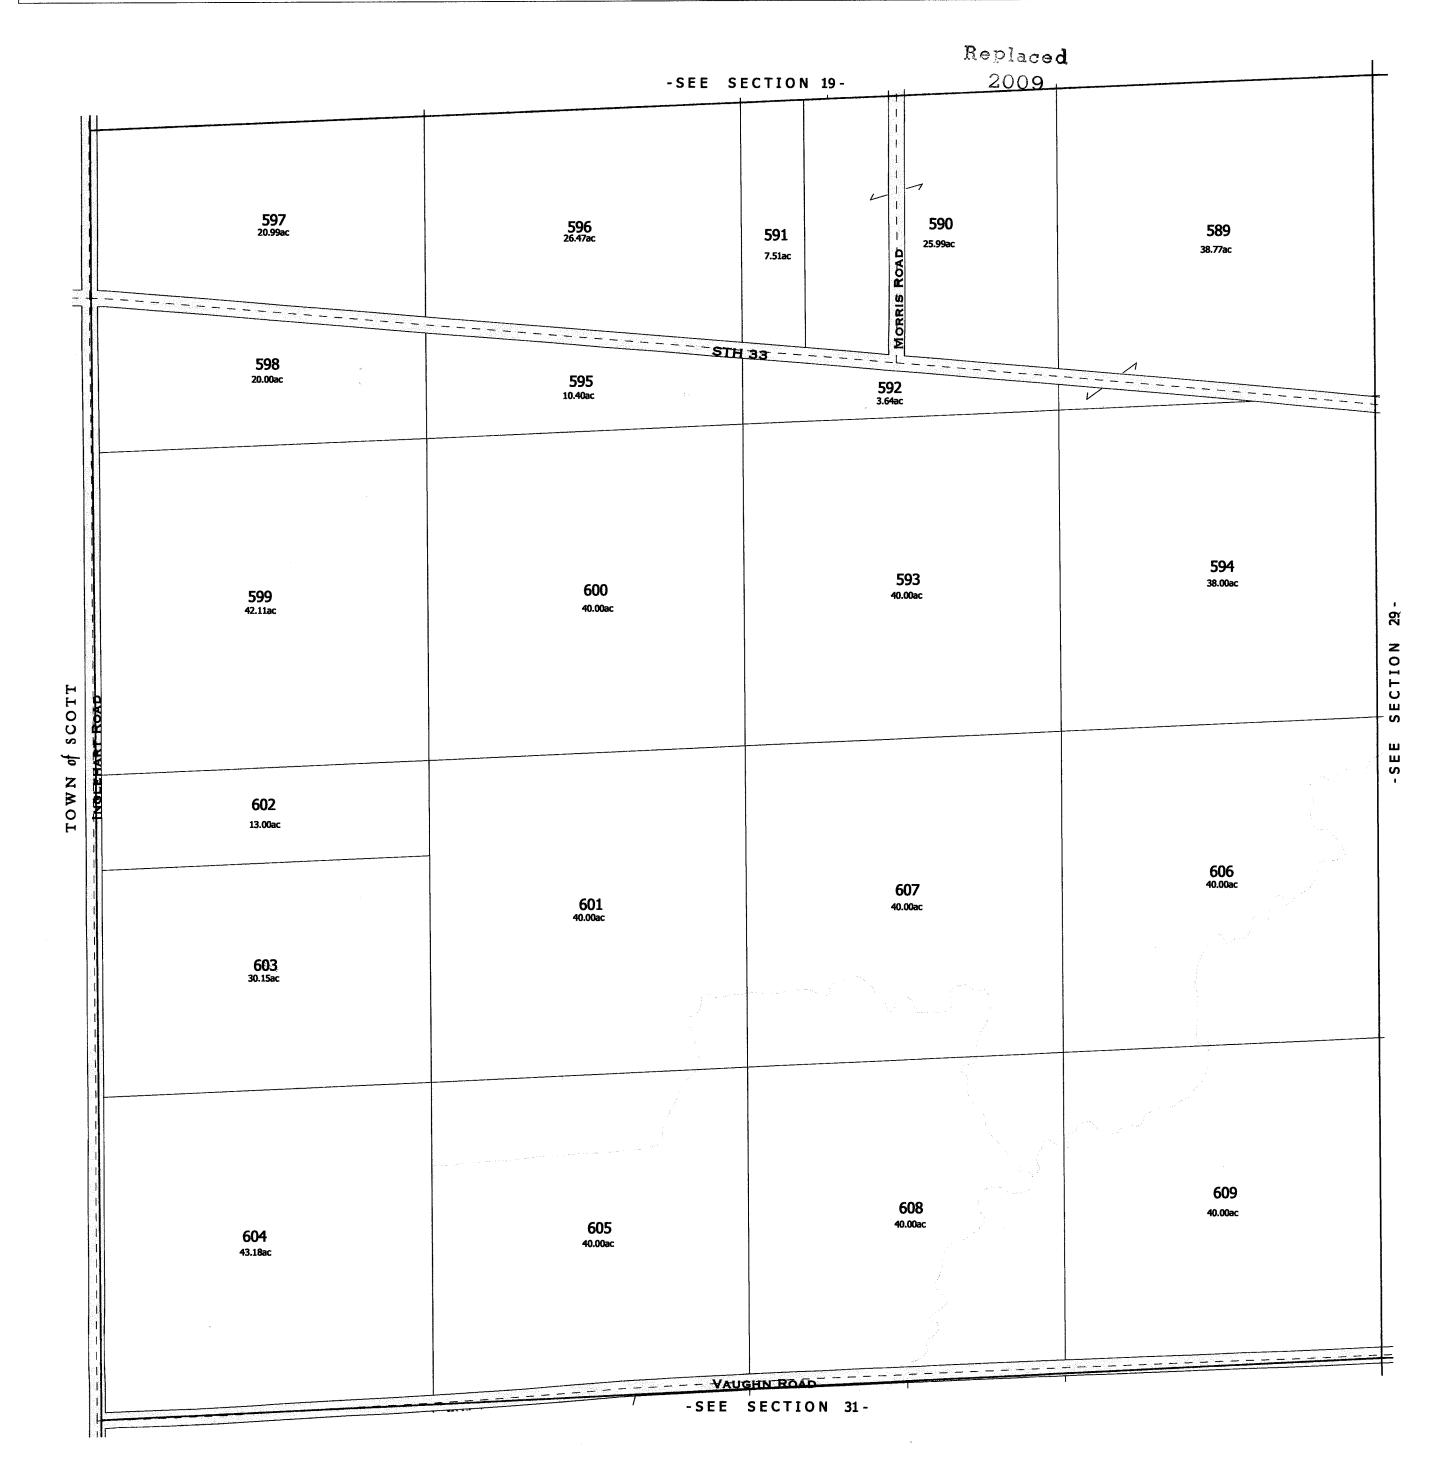

his map was prepared for assessment use in accordance with the Wis. St. Stat. Chap. 70.09. All information contained herein is advisory only. Map accuracy is limited to the quality of data obtained from other Public Records. This map is not intended to be a substitute for an actual field survey. Public Land Survey Base is derived from U.S.G.S. Topopgraphic maps unless otherwise noted. Other sources of the Land Base may be actual survey data. Base map data is from the April 1995 County Digital Orthophotos and/or U.S.G.S. 1:24/000 scale Topographic series. The user is responsible for the improper use of the data contained herein.

Created by The Columbia County Land Information Office -GIS Section. VMB and KMA. March 2004.

TOWN of RANDOLPH







TOWN of RANDOLPH







TOWN of RANDOLPH







NOTE: This map was prepared for assessment use in accordance with the Wis. St. Stat. Chap. 79.09. All information contained herein is advisory only. Map accuracy is limited to the quality of data obtained from other Public Records. This map is not intended to be a substitute for an actual field survey. Public Land Survey Base is derived from U.S.G.S Topoggraphic maps unless otherwise noted. Other sources of the Land Base may be acal survey data. Base map data is from the April 1995 County Digital Orthophotos and/or U.S.G.S. 1:24,000 scale Topographic series. The user is responsible for the improper use of the data contained herein.

Created by The Columbia County Land Information Office -GIS Section. VMB and KMA. February 2006.

# TOWN of RANDOLPH











Created by The Columbia Cou