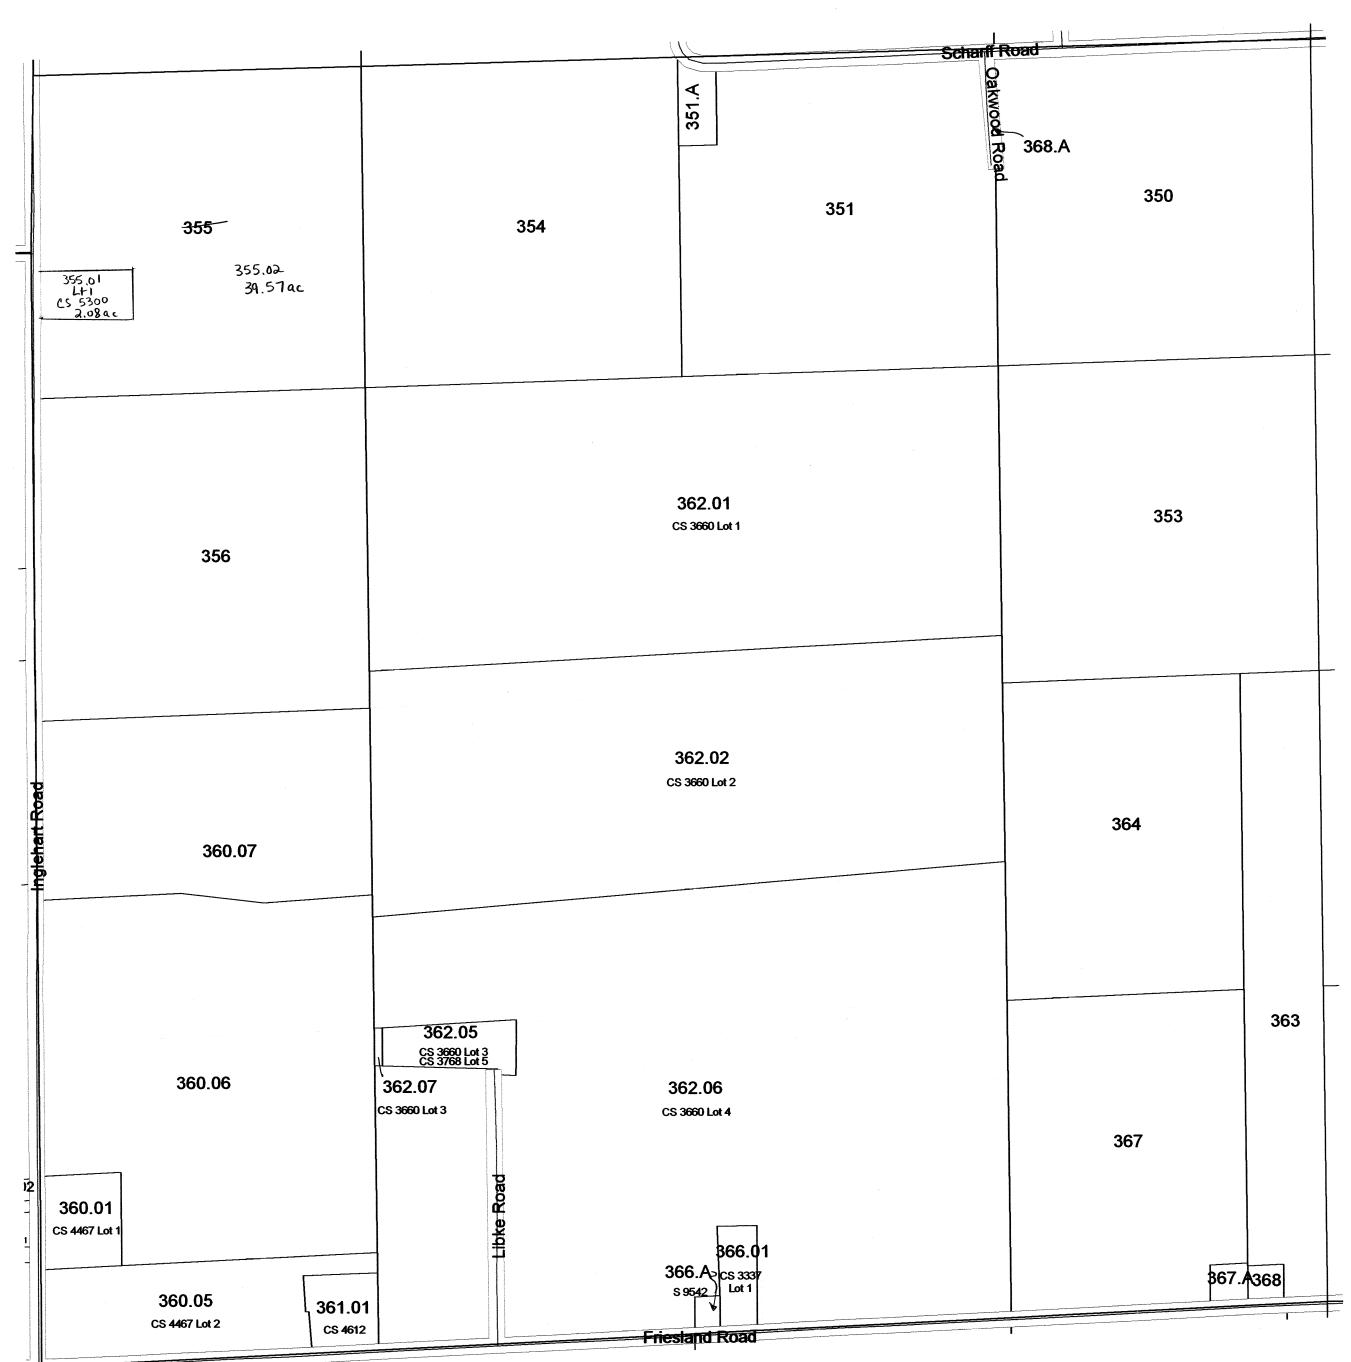

Replaced 2005

Green Lake County NORTH COUNTY TIME ROAD 466.69 77.A 5.00ac CS 1882 Lot 1 466.69 **77** 81 82 34.58ac 83 20.82ac 20.82ac 42.07ac 37.71 CS# 4265 L+1 2.70 78.01 80 79.2 40.00ac 85 84 38.86 40.00ac 40.00ac SECTION 9 SECTION \_\_\_\_\_SCHMIDT ROAD -SEE 90.A ^ 3.00ac -SEE 90 91 188.00 86 37.00ac 40.00ac 87 38.70ac 40.00ac 86.01 CS 2998 Lot 1 93 40.00ac 92 40.00ac 89 38.00ac 88 40.00ac 89.01 2.00ac CS 3539 Lot 1