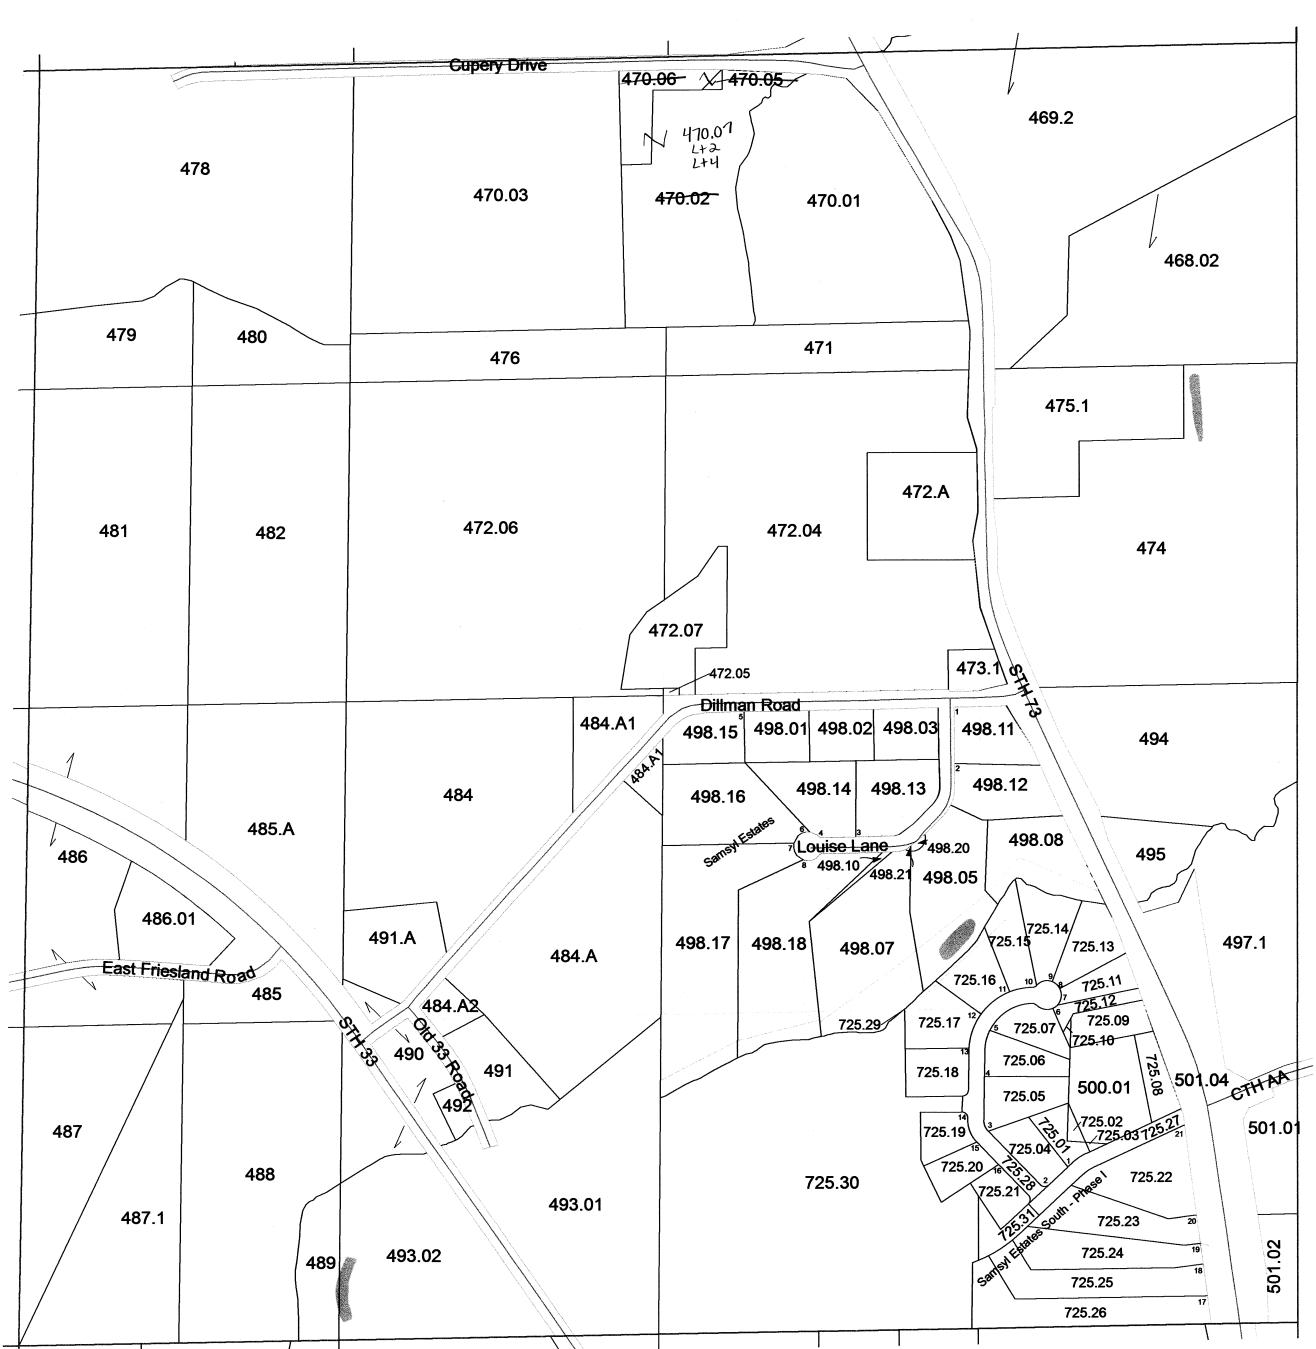

9  | 10  | 11 | 12 |
| 18  | 17  | 16 |     | 14 | 13 |
| 19  | 20  | 24 | -22 | 23 | 24 |
| 30  | 29  | 28 | 27  | 26 | 25 |
| 31_ | 132 | 33 | 34  | 35 | 36 |

SEE SECTION 10 TOWN OF RANDOLPH



SEE SECTION 14 TOWN OF RANDOLPH



SEE TOWN OF SCOTT



SEE GREEN LAKE COUNTY

SECTION 36 T13N R12E

1 inch = 400 feet 1:4,800





SEE SECTION 25 TOWN OF RANDOLPH



SEE SECTION 01 TOWN OF COURTLAND

SECTION 36 T13N R12E

SEE SECTION 35 TOWN OF RANDOLPH

February 24, 2011

Columbia County Land Information

### SECTION 29 T13N R12E

1 inch = 400 feet 1:4,800



SEE SECTION 20 TOWN OF RANDOLPH



REPLACED

SEE SECTION 28 TOWN OF RANDOLPH

2014

SEE SECTION 32 TOWN OF RANDOLPH

SEE SECTION 30 TOWN OF RANDOLPH

#### SECTION 25 T13N R12E

1 inch = 400 feet 1:4,800



SEE SECTION 24 TOWN OF RANDOLPH



REPLACED 2014

SEE SECTION 26 TOWN OF RANDOLPH

SEE DODGE COUNTY

#### **SECTION 24 T13N R12E**

1 inch = 400 feet 1:4,800

O 2)

25 36 28 27 26 33

SEE SECTION 13 TOWN OF RANDOLPH



REPLACED

SEE DODGE COUNTY

2014

SEE SECTION 23 TOWN OF RANDOLPH

### SECTION 22 T13N R12E

1 inch = 400 feet 1:4,800





SEE SECTION 15 TOWN OF RANDOLPH



SEE SECTION 27 TOWN OF RANDOLPH

REPLACED
2014

SEE SECTION 23 TOWN OF RANDOLPH

SEE VILLAGE OF FRIESLAND

# **SECTION 20 T13N R12E** 1 inch = 400 feet 1:4,800





SEE SECTION 17 TOWN OF RANDOLPH

|     | Fricelor                                                     | CS 4697 |         |     |
|-----|--------------------------------------------------------------|---------|---------|-----|
| 395 | 395 394 390 S 12286