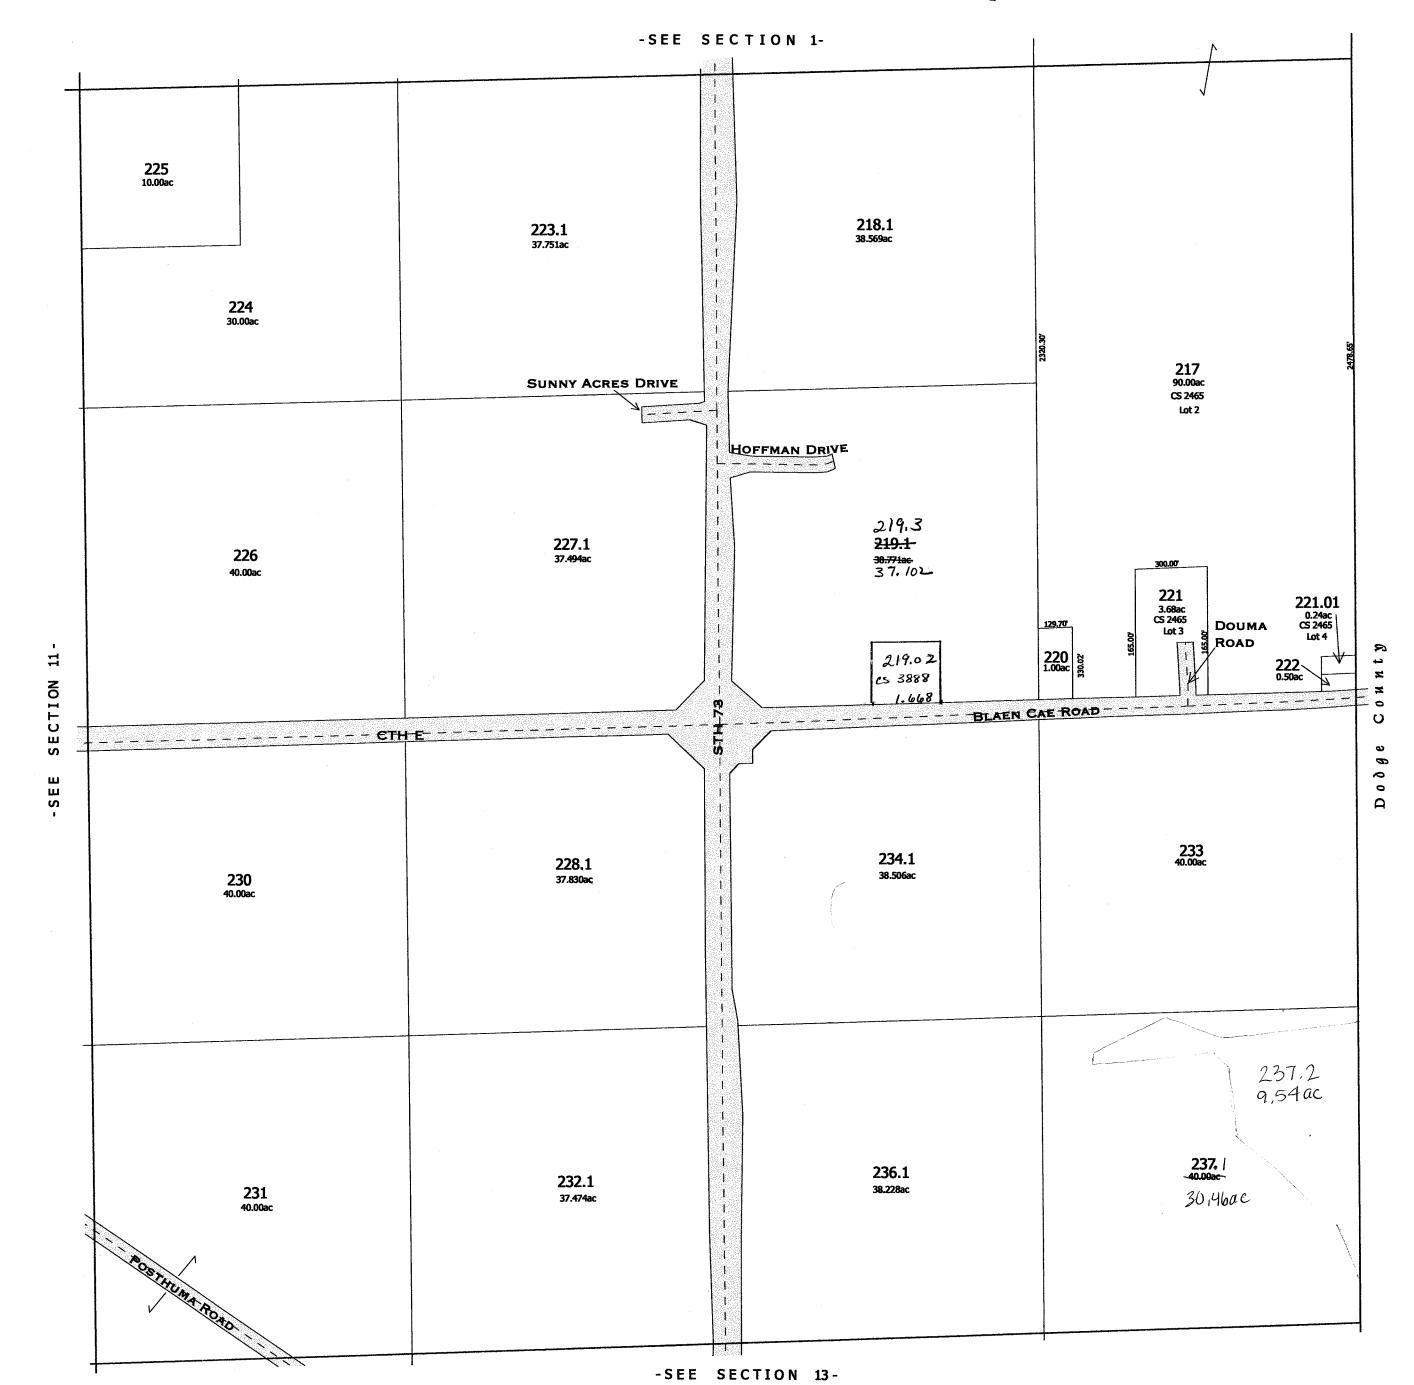

Created by The Columbia County Land Information Office -GIS Section. VMB and KMA. February 2003.

TOWN of RANDOLPH

TOWN 13 NORTH RANGE 12 EAST COLUMBIA COUNTY, WISCONSIN

|    |                               |                      |               |                                                                                                                                                                                                                                                                                                                                                                                                                                                                                                                                                                                                                                                                                                                                                                                                                                                                                                                                                                                                                                                                                                                                                                                                                                                                                                                                                                                                                                                                                                                                                                                                                                                                                                                                                                                                                                                                                                                                                                                                                                                                                                                                | 2002<br>58 11 1                         |                                                  |
|----|-------------------------------|----------------------|---------------|--------------------------------------------------------------------------------------------------------------------------------------------------------------------------------------------------------------------------------------------------------------------------------------------------------------------------------------------------------------------------------------------------------------------------------------------------------------------------------------------------------------------------------------------------------------------------------------------------------------------------------------------------------------------------------------------------------------------------------------------------------------------------------------------------------------------------------------------------------------------------------------------------------------------------------------------------------------------------------------------------------------------------------------------------------------------------------------------------------------------------------------------------------------------------------------------------------------------------------------------------------------------------------------------------------------------------------------------------------------------------------------------------------------------------------------------------------------------------------------------------------------------------------------------------------------------------------------------------------------------------------------------------------------------------------------------------------------------------------------------------------------------------------------------------------------------------------------------------------------------------------------------------------------------------------------------------------------------------------------------------------------------------------------------------------------------------------------------------------------------------------|-----------------------------------------|--------------------------------------------------|
| J. | 225<br>Imas<br>arrond<br>SULA |                      |               |                                                                                                                                                                                                                                                                                                                                                                                                                                                                                                                                                                                                                                                                                                                                                                                                                                                                                                                                                                                                                                                                                                                                                                                                                                                                                                                                                                                                                                                                                                                                                                                                                                                                                                                                                                                                                                                                                                                                                                                                                                                                                                                                | Lota                                    |                                                  |
|    | 70.00 22.4                    | 223                  |               | 2/8                                                                                                                                                                                                                                                                                                                                                                                                                                                                                                                                                                                                                                                                                                                                                                                                                                                                                                                                                                                                                                                                                                                                                                                                                                                                                                                                                                                                                                                                                                                                                                                                                                                                                                                                                                                                                                                                                                                                                                                                                                                                                                                            | 2/7                                     |                                                  |
|    | JAKE NOFFMAN JR.              | James<br>JOHN P DEVE | % <b>s</b>    | STEVEN<br>JOHN HOFFMAN<br>R 2 62 - 412                                                                                                                                                                                                                                                                                                                                                                                                                                                                                                                                                                                                                                                                                                                                                                                                                                                                                                                                                                                                                                                                                                                                                                                                                                                                                                                                                                                                                                                                                                                                                                                                                                                                                                                                                                                                                                                                                                                                                                                                                                                                                         | CLARENCE DOW                            | MA.                                              |
|    |                               |                      | 40.00         |                                                                                                                                                                                                                                                                                                                                                                                                                                                                                                                                                                                                                                                                                                                                                                                                                                                                                                                                                                                                                                                                                                                                                                                                                                                                                                                                                                                                                                                                                                                                                                                                                                                                                                                                                                                                                                                                                                                                                                                                                                                                                                                                | · (C5) 7                                |                                                  |
|    |                               |                      |               | N1V<br>R202-415                                                                                                                                                                                                                                                                                                                                                                                                                                                                                                                                                                                                                                                                                                                                                                                                                                                                                                                                                                                                                                                                                                                                                                                                                                                                                                                                                                                                                                                                                                                                                                                                                                                                                                                                                                                                                                                                                                                                                                                                                                                                                                                |                                         | 1074                                             |
|    | 226                           | 227                  | 7.8           | 2/9                                                                                                                                                                                                                                                                                                                                                                                                                                                                                                                                                                                                                                                                                                                                                                                                                                                                                                                                                                                                                                                                                                                                                                                                                                                                                                                                                                                                                                                                                                                                                                                                                                                                                                                                                                                                                                                                                                                                                                                                                                                                                                                            | Lot 3                                   | 7-2<br>-7-2<br>Found                             |
|    | 1 40.00                       | CTH"E"               |               | SLAEN CAE RD.                                                                                                                                                                                                                                                                                                                                                                                                                                                                                                                                                                                                                                                                                                                                                                                                                                                                                                                                                                                                                                                                                                                                                                                                                                                                                                                                                                                                                                                                                                                                                                                                                                                                                                                                                                                                                                                                                                                                                                                                                                                                                                                  | 220                                     | 90.00 / FEAU D<br>CEME<br>2-21<br>-50<br>        |
|    |                               |                      |               |                                                                                                                                                                                                                                                                                                                                                                                                                                                                                                                                                                                                                                                                                                                                                                                                                                                                                                                                                                                                                                                                                                                                                                                                                                                                                                                                                                                                                                                                                                                                                                                                                                                                                                                                                                                                                                                                                                                                                                                                                                                                                                                                |                                         | TAN MICS                                         |
|    | 230                           | 228                  |               | 234                                                                                                                                                                                                                                                                                                                                                                                                                                                                                                                                                                                                                                                                                                                                                                                                                                                                                                                                                                                                                                                                                                                                                                                                                                                                                                                                                                                                                                                                                                                                                                                                                                                                                                                                                                                                                                                                                                                                                                                                                                                                                                                            | 233                                     |                                                  |
|    |                               | 229                  |               | elmer smits                                                                                                                                                                                                                                                                                                                                                                                                                                                                                                                                                                                                                                                                                                                                                                                                                                                                                                                                                                                                                                                                                                                                                                                                                                                                                                                                                                                                                                                                                                                                                                                                                                                                                                                                                                                                                                                                                                                                                                                                                                                                                                                    | WALTER B.<br>LOUPS STIERMSM             | 7. <del>4</del>                                  |
|    | 40.00                         |                      | <b>4</b> 0.00 | 39.50                                                                                                                                                                                                                                                                                                                                                                                                                                                                                                                                                                                                                                                                                                                                                                                                                                                                                                                                                                                                                                                                                                                                                                                                                                                                                                                                                                                                                                                                                                                                                                                                                                                                                                                                                                                                                                                                                                                                                                                                                                                                                                                          |                                         | 44.09 <u> </u>                                   |
|    |                               |                      | STH 73        |                                                                                                                                                                                                                                                                                                                                                                                                                                                                                                                                                                                                                                                                                                                                                                                                                                                                                                                                                                                                                                                                                                                                                                                                                                                                                                                                                                                                                                                                                                                                                                                                                                                                                                                                                                                                                                                                                                                                                                                                                                                                                                                                |                                         |                                                  |
|    | 231<br>PETER FISHER           | 232                  |               | 236                                                                                                                                                                                                                                                                                                                                                                                                                                                                                                                                                                                                                                                                                                                                                                                                                                                                                                                                                                                                                                                                                                                                                                                                                                                                                                                                                                                                                                                                                                                                                                                                                                                                                                                                                                                                                                                                                                                                                                                                                                                                                                                            | 23.7                                    |                                                  |
|    |                               |                      |               |                                                                                                                                                                                                                                                                                                                                                                                                                                                                                                                                                                                                                                                                                                                                                                                                                                                                                                                                                                                                                                                                                                                                                                                                                                                                                                                                                                                                                                                                                                                                                                                                                                                                                                                                                                                                                                                                                                                                                                                                                                                                                                                                |                                         |                                                  |
|    |                               | A 100                | 1M 4          | and the second of the second o | 一个三字(1) (4) (有数的 5)是包括的各种设备,只要有价值是直接的原数 | 19、6、1ga to <b>機</b> 能等。然 <b>科</b> 多点 心 异聚基化 经产品 |