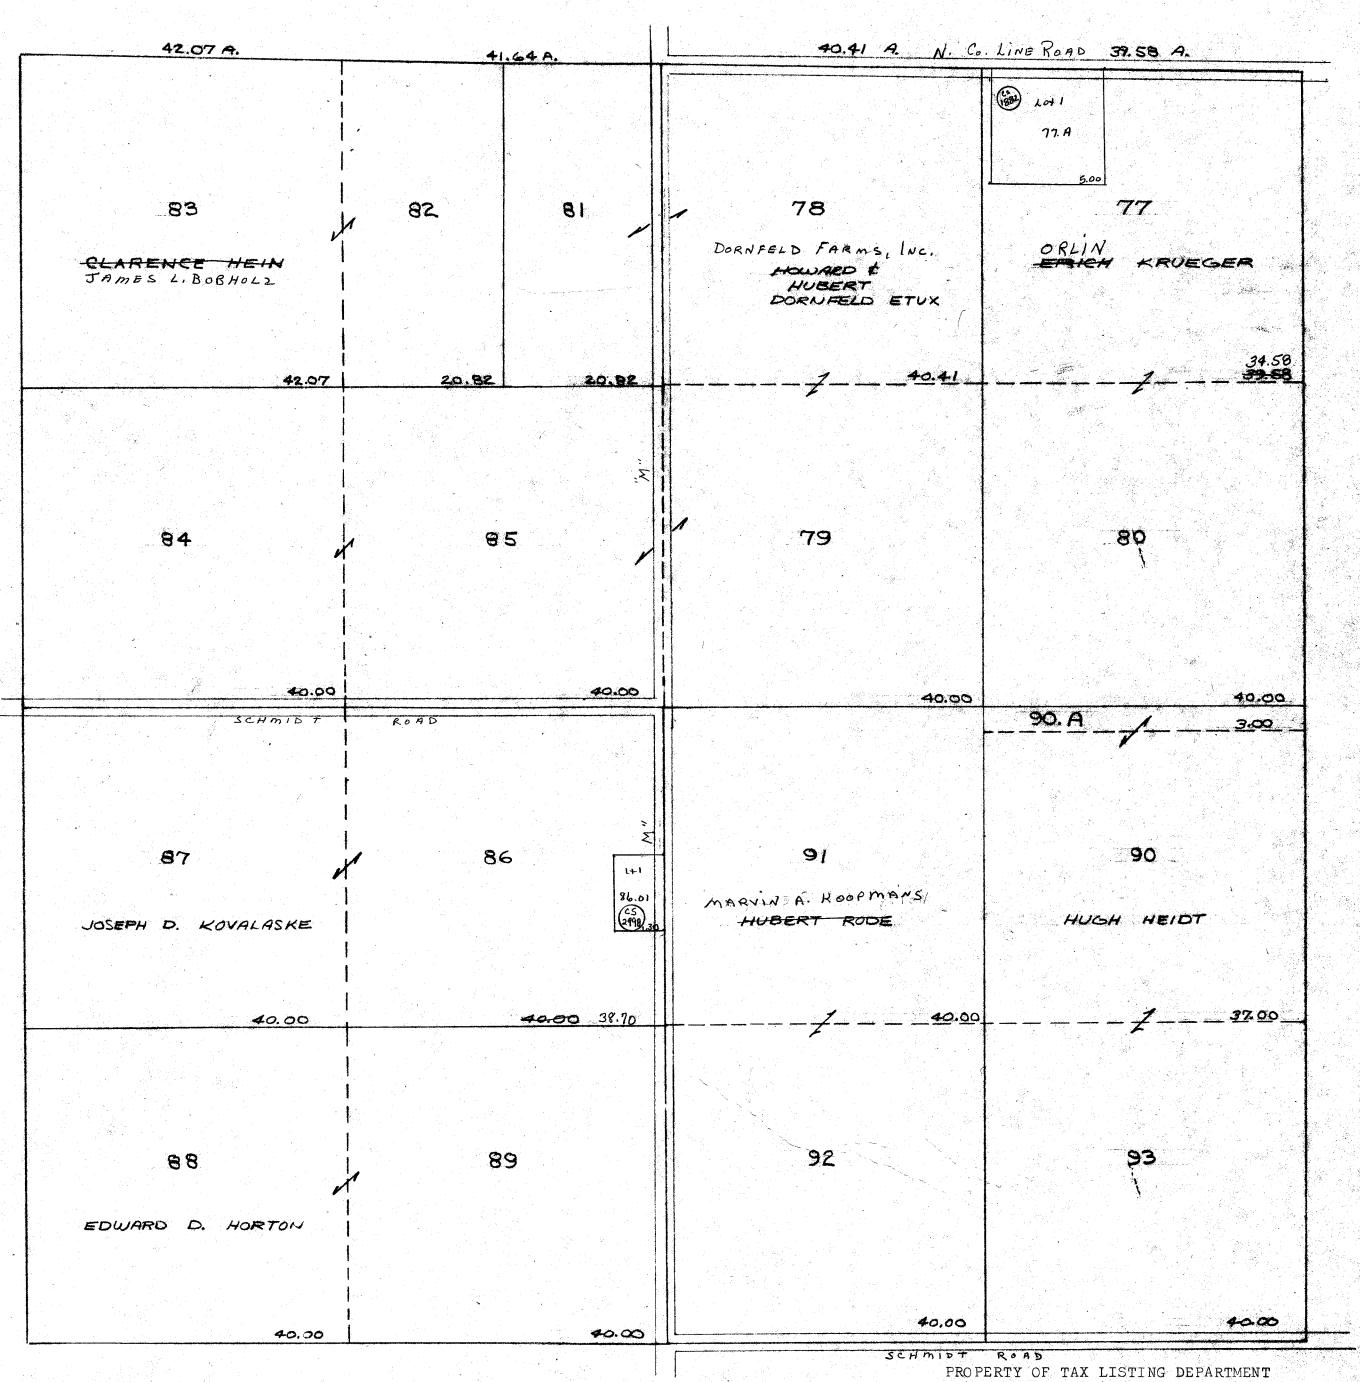

Replaced 2005

Green Lake County NORTH COUNTY TIME ROAD 466.69 77.A 5.00ac CS 1882 Lot 1 466.69 **77** 81 82 34.58ac 83 20.82ac 20.82ac 42.07ac 37.71 CS# 4265 L+1 2.70 78.01 80 79.2 40.00ac 85 84 38.86 40.00ac 40.00ac SECTION 9 SECTION \_\_\_\_\_SCHMIDT ROAD -SEE 90.A ^ 3.00ac -SEE 90 91 188.00 86 37.00ac 40.00ac 87 38.70ac 40.00ac 86.01 CS 2998 Lot 1 93 40.00ac 92 40.00ac 89 38.00ac 88 40.00ac 89.01 2.00ac CS 3539 Lot 1