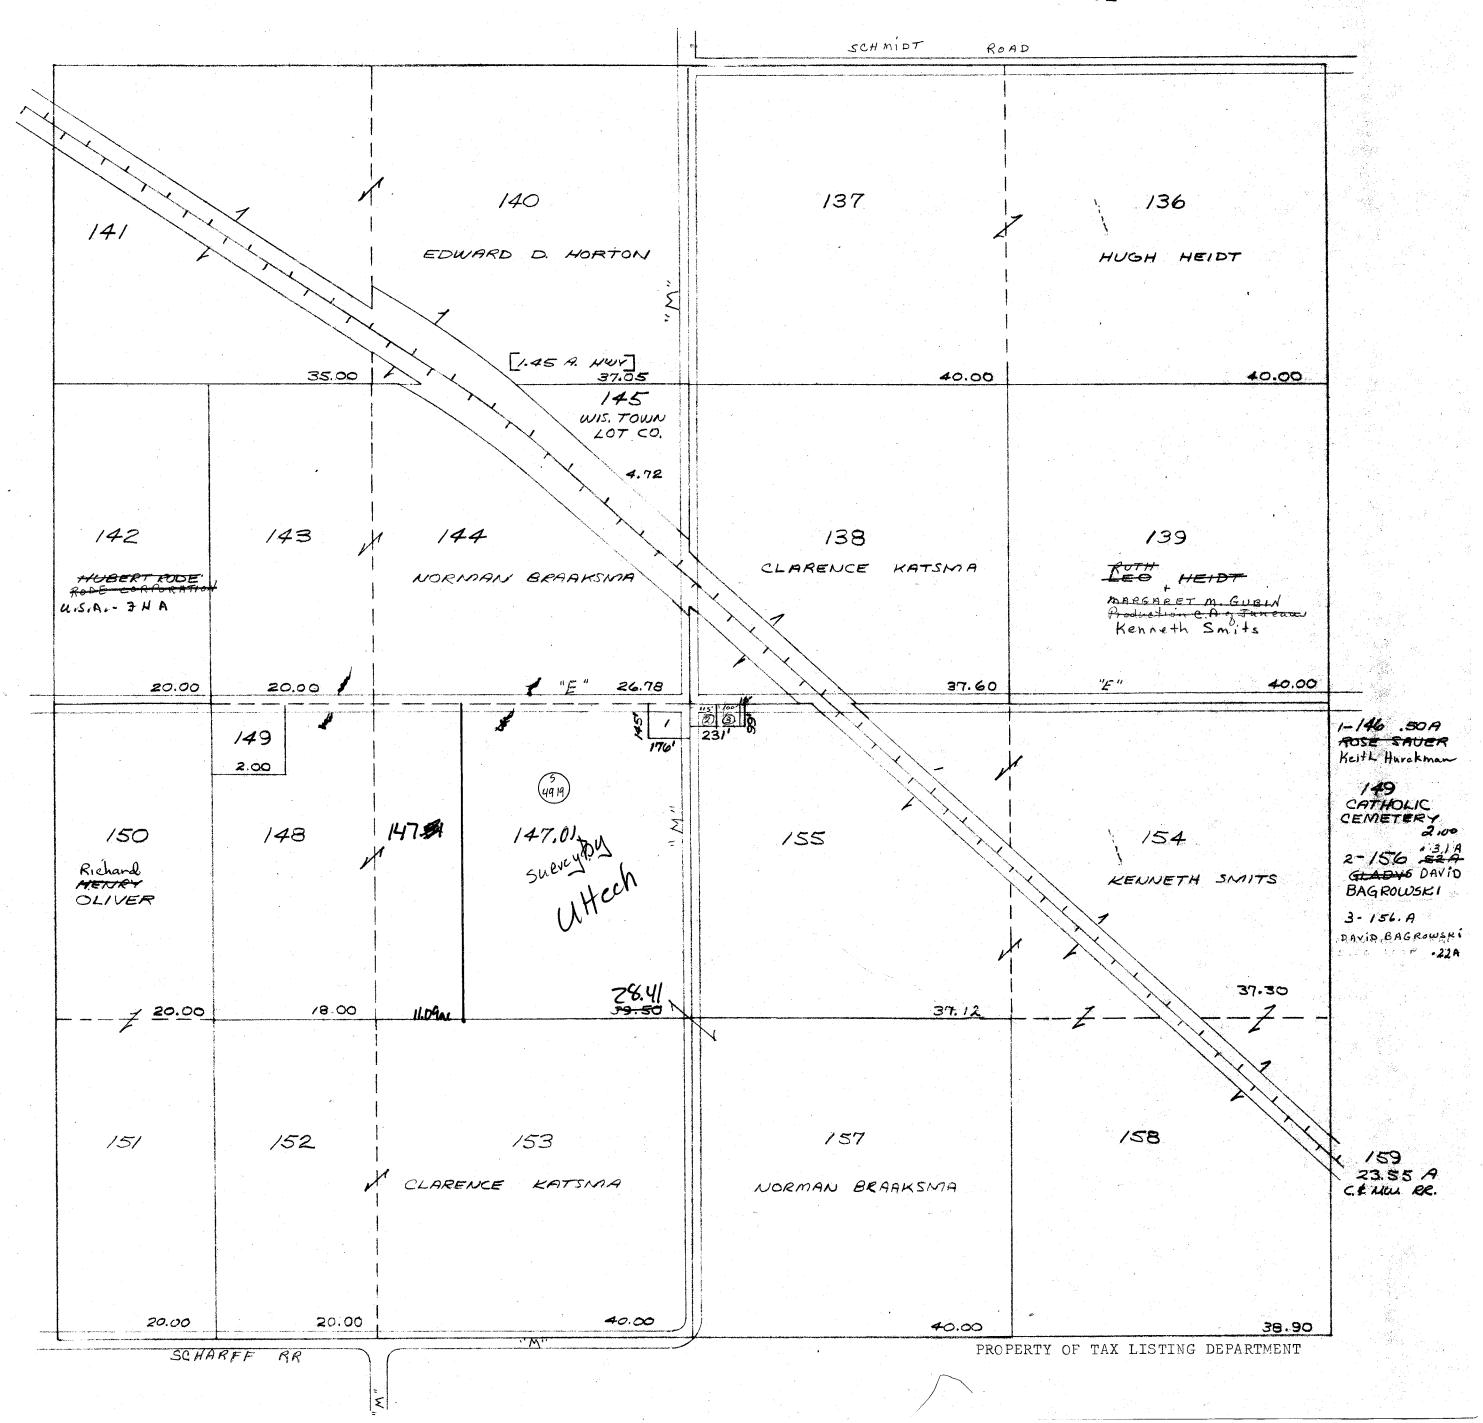

Replaced

T.13 N. R 12 E. SEC.6 2002 42.85 A. 43.74 A. 45.12 A. 48.51 A. 94 95 98 99 JOSEPH D. KOVALASKI JR. GILBERT SCHWOCH o goct-JOSEPH D. KOVALASKE, JR. Fred Heidt 99, A - SCHWOCH ..s. v.4 #867 0.50 A 42.85 43.74 45.12 100 CAROL J. BRIONES 97 96 103 20.67 101.01 [88 A. MUX] 39.12 40.00 102 40.00 SCHMIDT 14.37 CHURCH OF SCOTT FHA LON COLBY 105.01 Preston Raschig BICLY BANKY 2.75 1/3.A 110 3.53/ 3.58 1002' 104 105 336' 109 112 111 31.00 3.5.75 35.92 114. A JOSEPH KOVALASKI 10.14A 115 108 107 114 UIS TOWN LOT CO. 24.86 <del>35.00</del> 39.50 41.39 C. W. K.R.