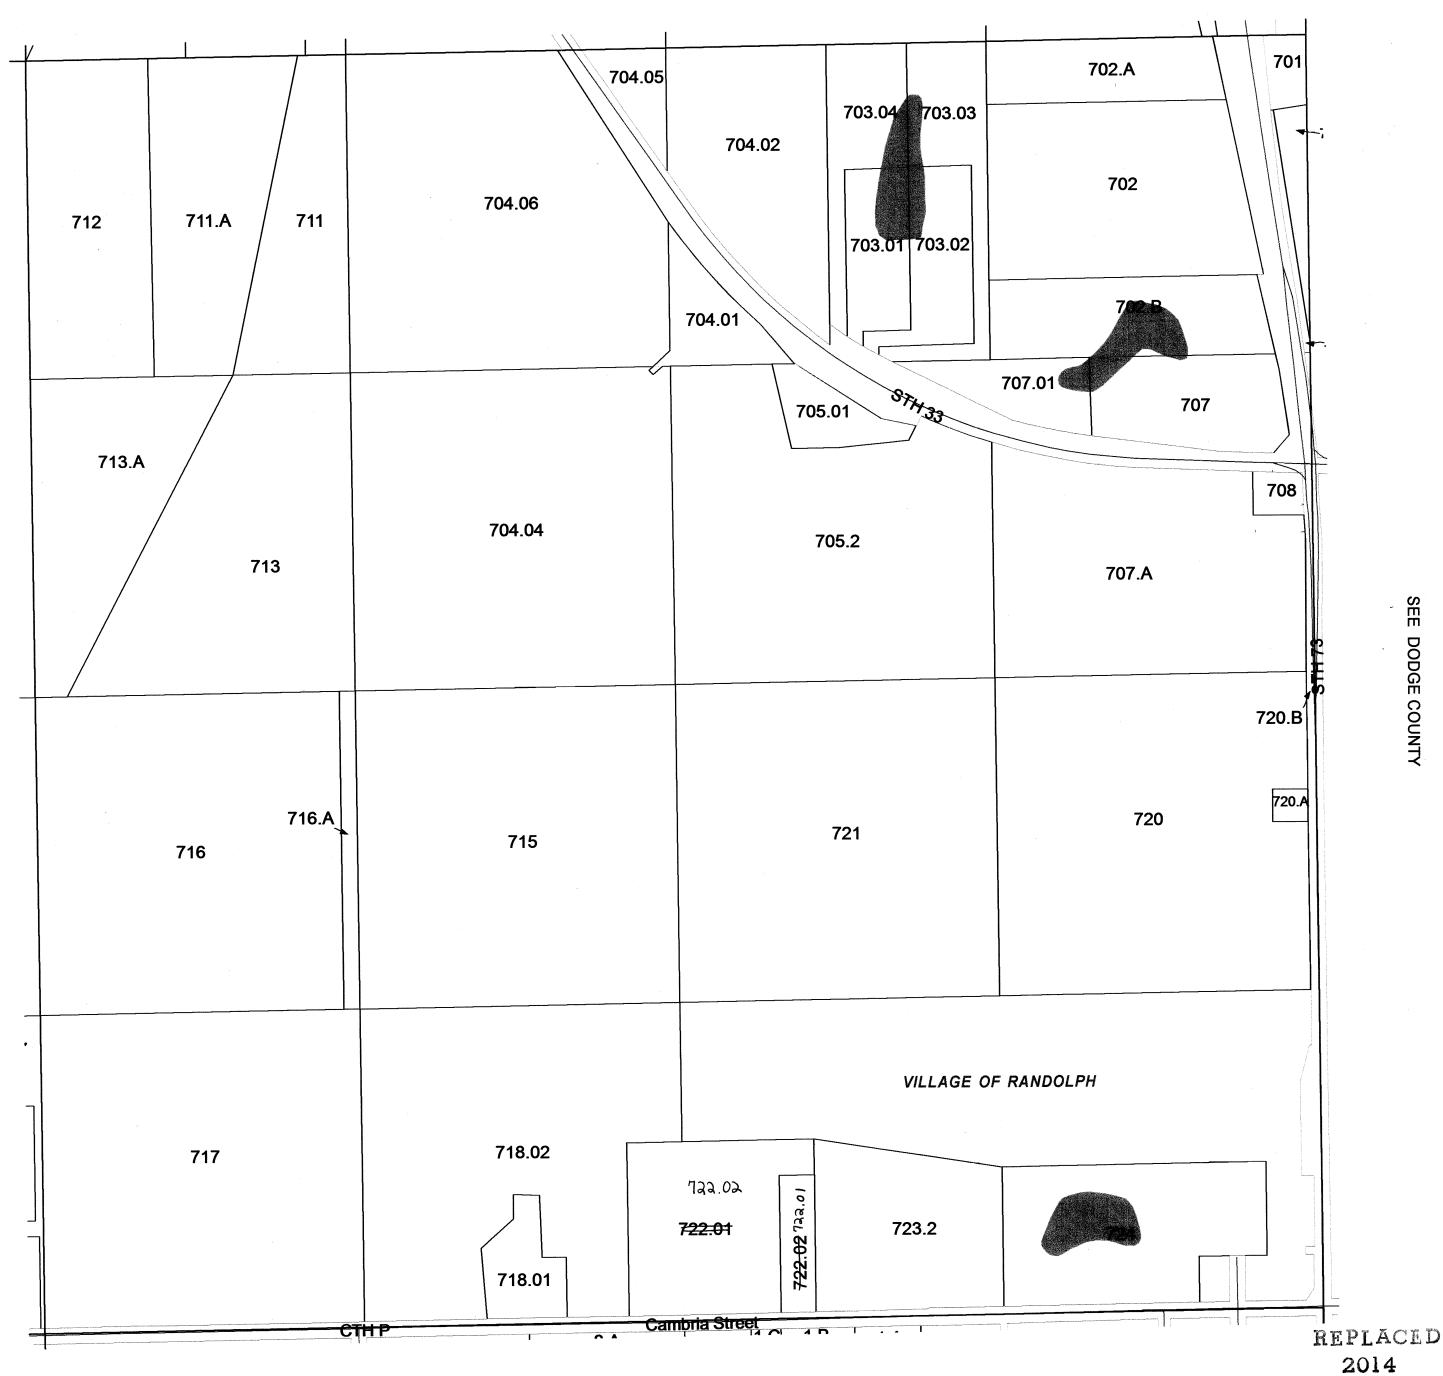

TOWN of RANDOLPH

TOWN 13 NORTH RANGE 12 EAST COLUMBIA COUNTY, WISCONSIN

7 8 9 10 11

18 17 16 15 14

19 20 21 22 23

30 29 28 27 25

31 32 33 34 35

Created by The Columbia County Land Information Office -GIS Section. VMB and KMA. March 2004. Replaced 2006 Green Lake County 25 26 44.75ac 41.10ac 30.01 124.83ac CS 3351 41.A 2.44ac S 5586 32.01 3.09ac CS 4052 Lot 1 27.1 223.72 0.93ac CS 2033 Lot 1 --- OAK HILL DRIVE 28 41.01ac 27 32.05 31.58ac CS 4052 Lot 3 27.2 4.58ac 34.44ac 32.02 8.10ac CS 4052 Lot 2 SECTION <mark>ب</mark> 32.04 0.43ac cs 4052 Lot 3 SECTION -SEE SECTION للاا SE 37 40.00ac 38 33 40.00ac 34 40.00ac 40 20.00ac 39 40.00ac 36 40.00ac 35 40.00ac 41 20.00ac

-SEE SECTION 11-