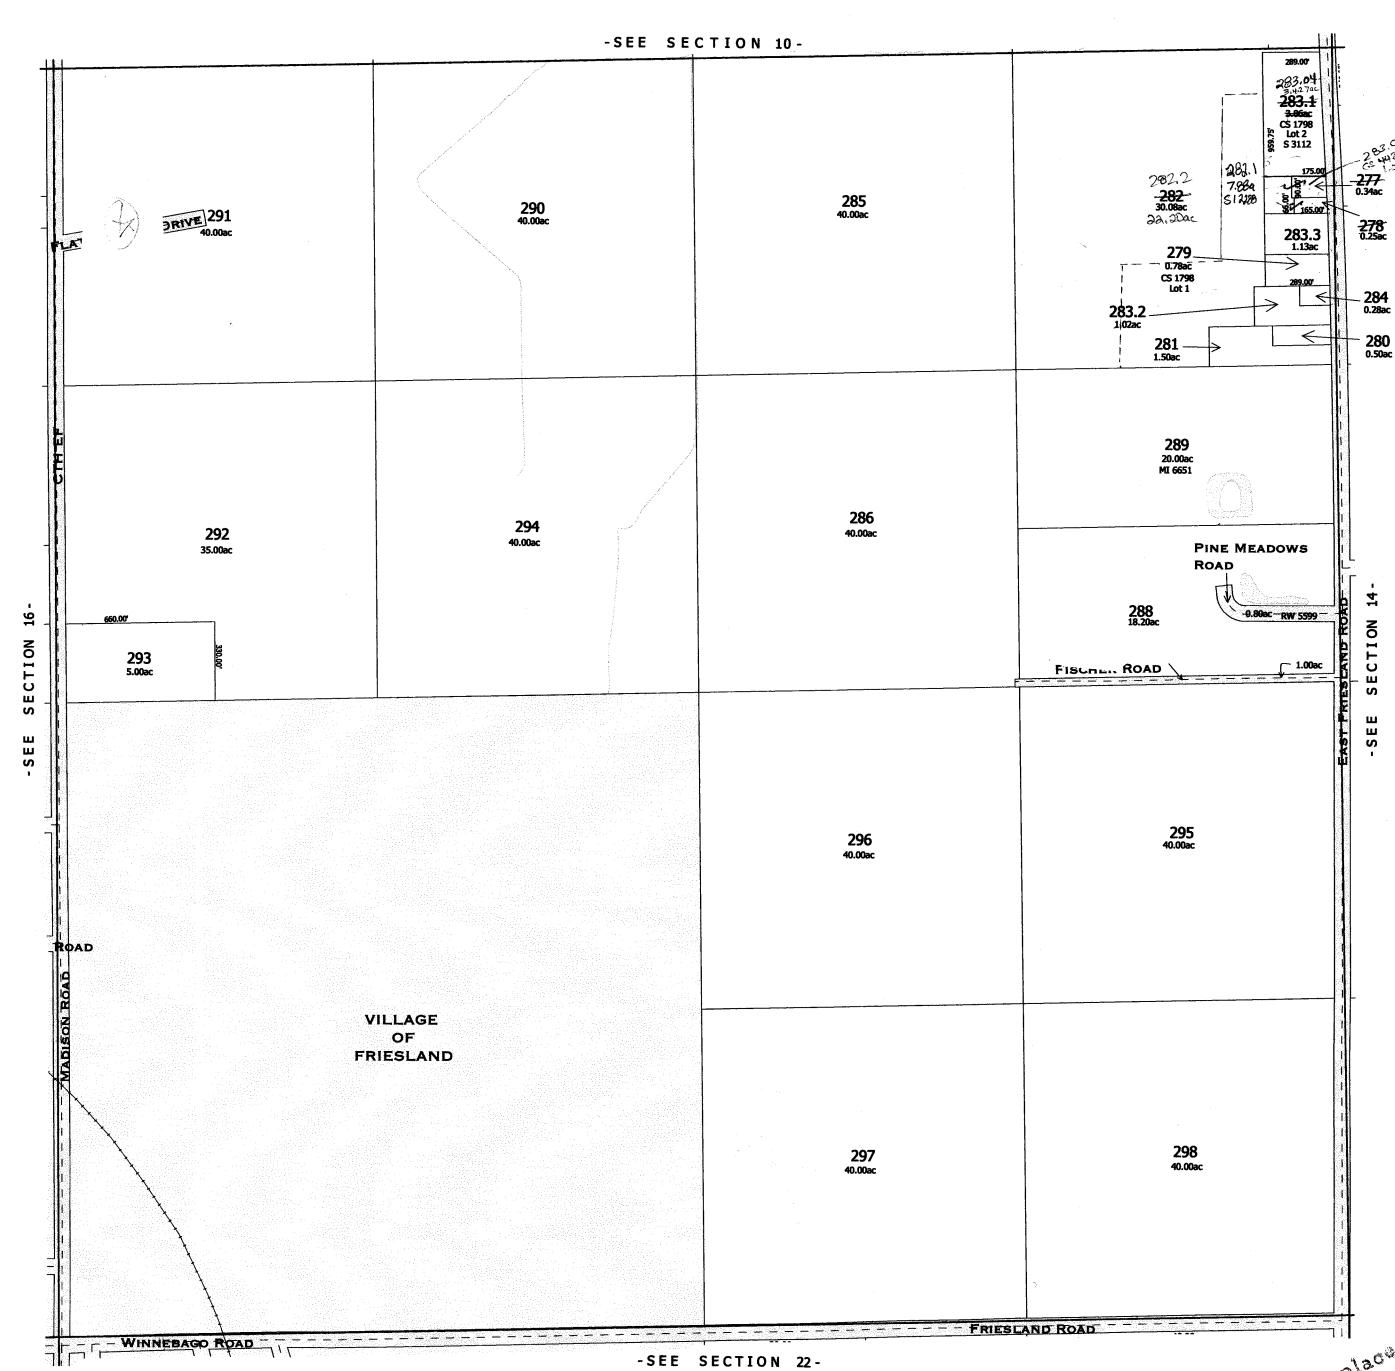

30 29 28 27 26 25

31 32 33 34 35 36

SEC. 10 T.13 N. R.12 E. Replaced 2002 /83 184 187 188 GEORGE N. HENRY BURMANIA WILLIAM LEUY 185 189 790 40.00 40.00 195 196 191 192 WILLIAM VANDER GALIEN NORBERT J. ALSUM 798 197 194 193 40.00 40.00 SO A LOOA

-SEE SECTION 15-

Replaced

199 1.00ac SEC.II T.I3N. R.I2E.

One Inch Equals Four Hundred Feet

MILES

0 1/16 1/8 FEET

0 400 800 1200 1600

NOTE: This map was prepared for assessment use in accordance with the Wis. St. Stat. Chap. 70.09. All information contained herein is advisory only. Map accuracy is limited to the quality of data obtained from other Public Records. This map is not intended to be a substitute for an actual field survey. Public Land Survey Base is derived from U.S.G.S. Topographic maps unless otherwise noted. Other sources of the Land Base may be actual survey data. Base may data is from the Auril 1995 County Disirial Orthonobros and/or U.S.G.S. 124-000 scale Topographic series. The