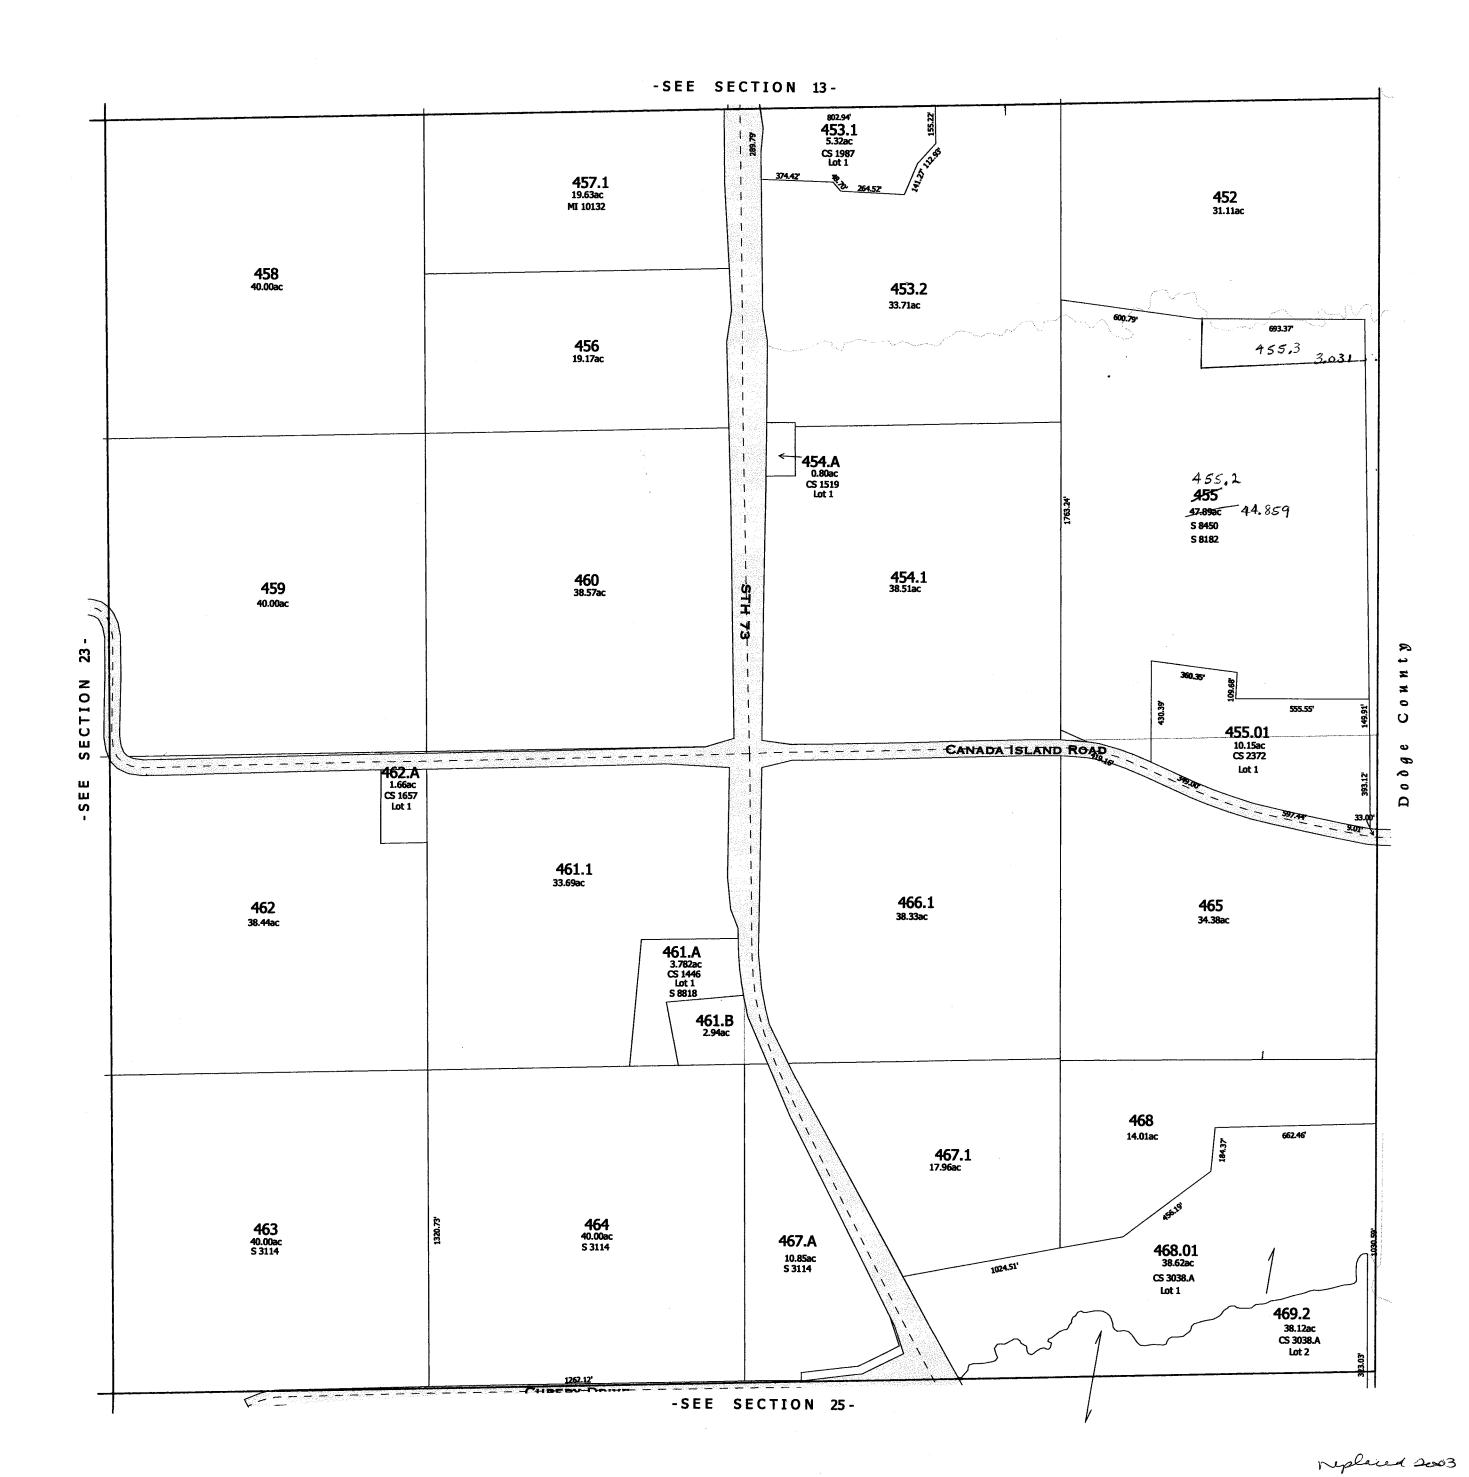

Replaced 2005

Green Lake County NORTH COUNTY TIME ROAD 466.69 77.A 5.00ac CS 1882 Lot 1 466.69 **77** 81 82 34.58ac 83 20.82ac 20.82ac 42.07ac 37.71 CS# 4265 L+1 2.70 78.01 80 79.2 40.00ac 85 84 38.86 40.00ac 40.00ac SECTION 9 SECTION \_\_\_\_\_SCHMIDT ROAD -SEE 90.A ^ 3.00ac -SEE 90 91 188.00 86 37.00ac 40.00ac 87 38.70ac 40.00ac 86.01 CS 2998 Lot 1 93 40.00ac 92 40.00ac 89 38.00ac 88 40.00ac 89.01 2.00ac CS 3539 Lot 1