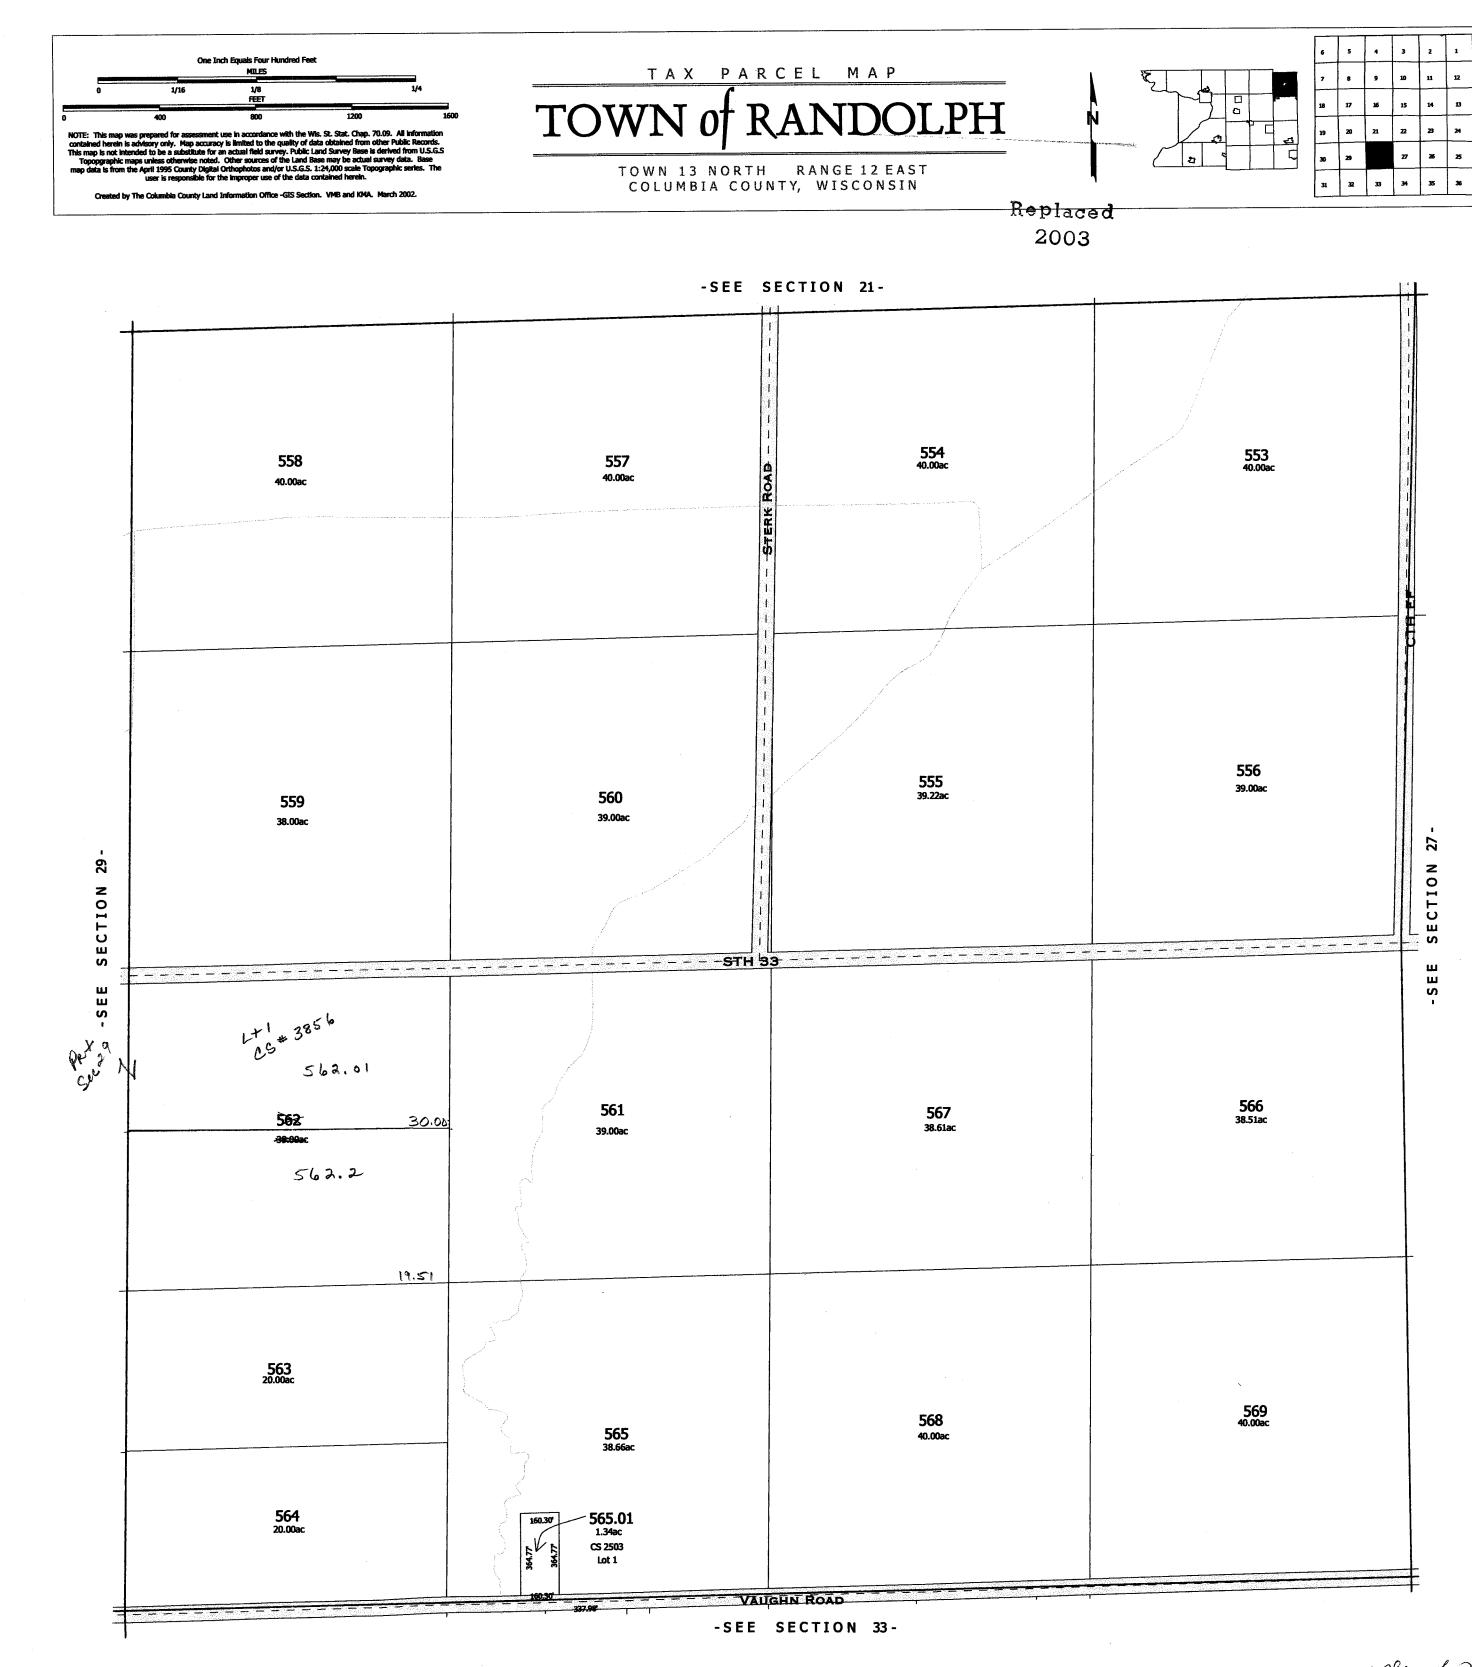

TOWN of RANDOLPH

7 8 9 10 11 12 18 17 16 15 14 13 19 20 21 22 23 24 25 31 32 33 34 35 36

Created by The Columbia County Land Information Office -GIS Section. VMB and KMA. March 2002.

TOWN 13 NORTH RANGE 12 EAST COLUMBIA COUNTY, WISCONSIN