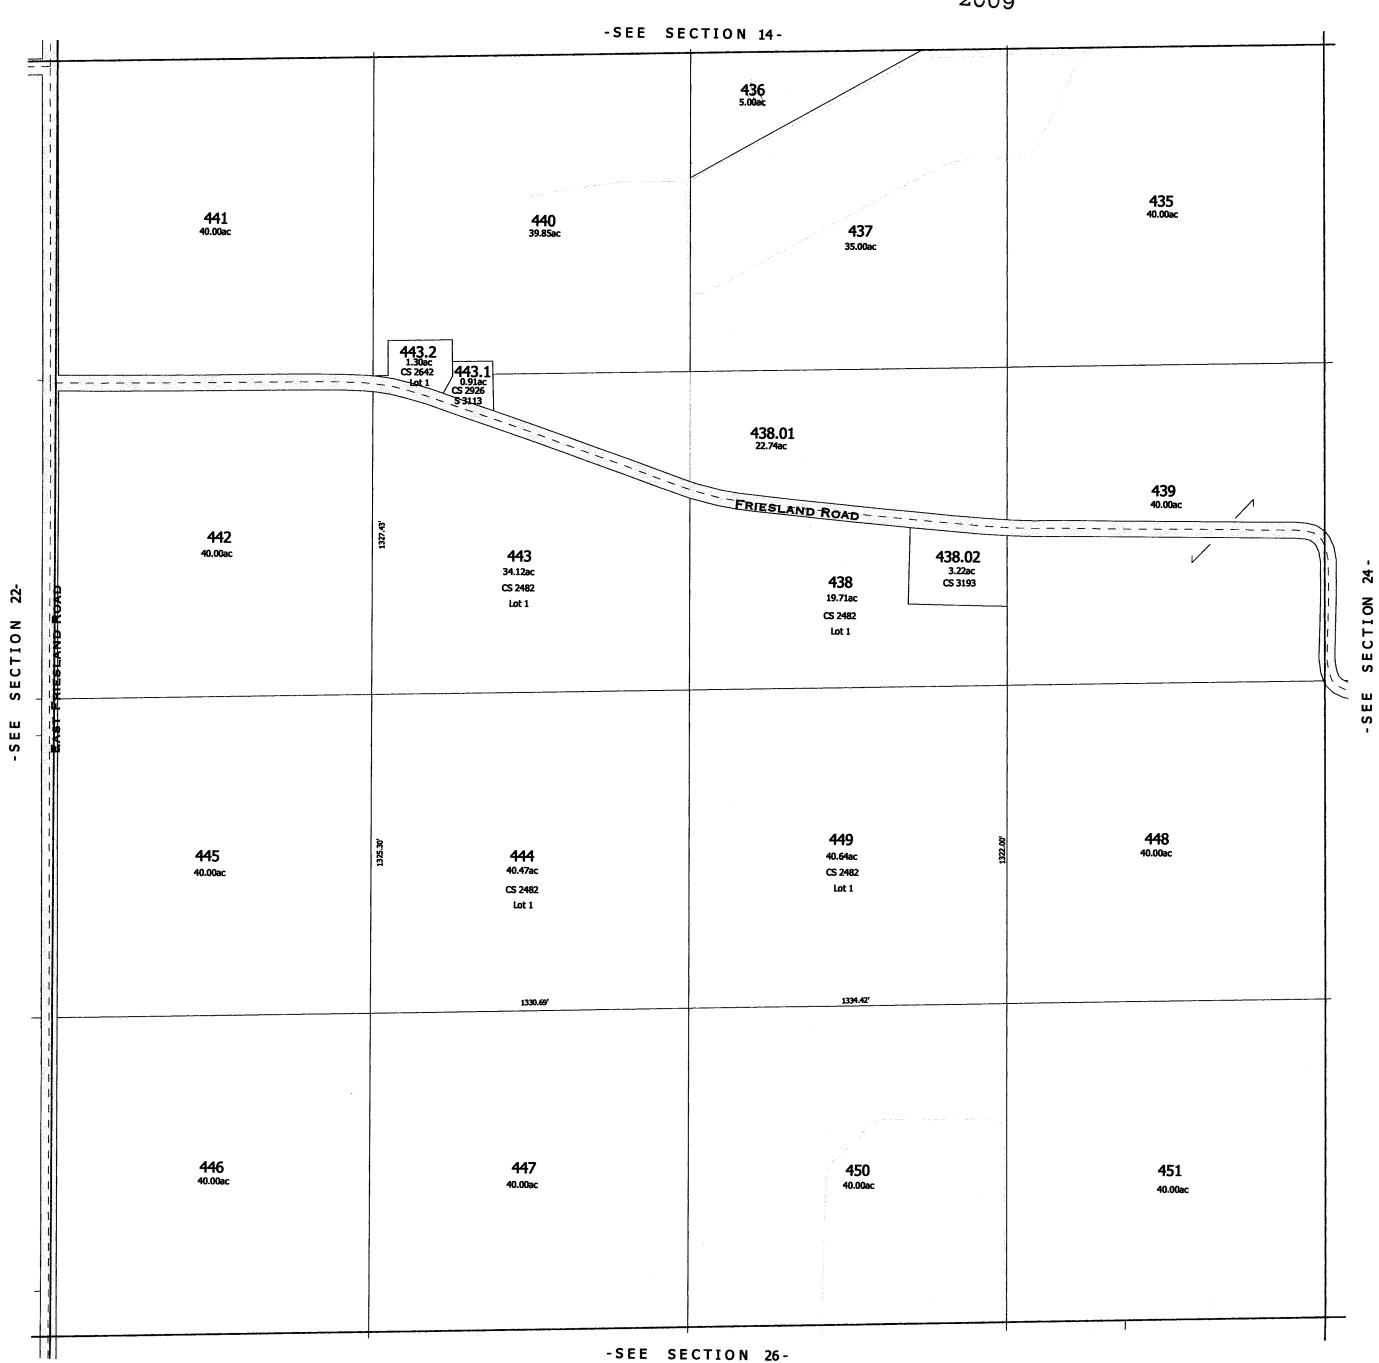

Created by The Columbia County Land Information Office -GIS Section. VMB and KMA. February 2003.

TOWN of RANDOLPH

TOWN 13 NORTH RANGE 12 EAST COLUMBIA COUNTY, WISCONSIN

6 5 4 3 2 1

7 8 9 10 11 12

18 17 16 15 14

19 20 21 22 23 24

30 29 28 27 26 25

31 32 33 34 35 36

SEC.14 T.13 N. R 12 E.

NOTE: This map was prepared for assessment use in accordance with the Wis. St. Stat. Chap. 70.09. All information contained herein is advisory only. Map accuracy is limited to the quality of data obtained from other Public Records. This map is not intended to be a substitute for an actual field survey. Public Land Survey Base is derived from U.S.G.S. Topopgraphic maps unless otherwise noted. Other sources of the Land Base may be actual survey data. Base map data is from the April 1995 County Digital Orthoptotos and/or U.S.G.S. 1:24,000 scale Topographic series. The user is responsible for the improper use of the data contained herein.