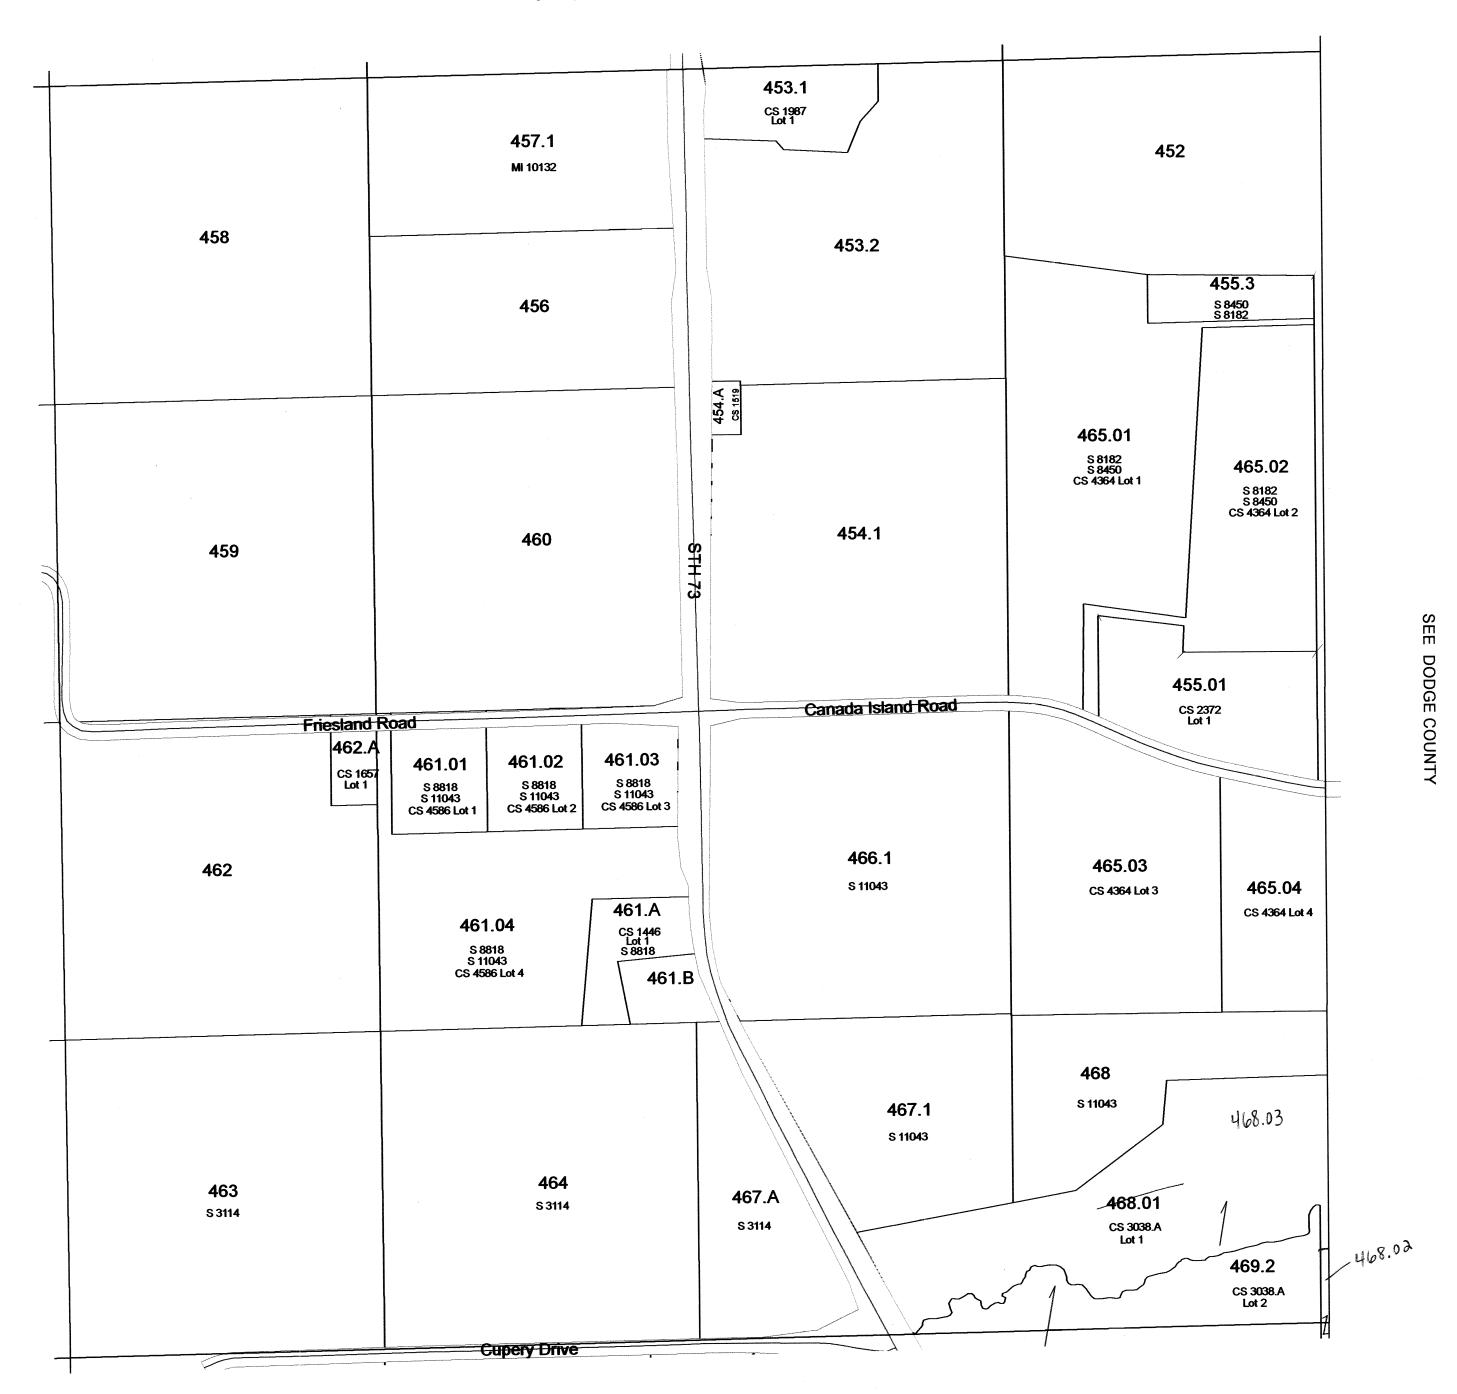

Replaced 2005

Green Lake County NORTH COUNTY TIME ROAD 466.69 77.A 5.00ac CS 1882 Lot 1 466.69 **77** 81 82 34.58ac 83 20.82ac 20.82ac 42.07ac 37.71 CS# 4265 L+1 2.70 78.01 80 79.2 40.00ac 85 84 38.86 40.00ac 40.00ac SECTION 9 SECTION \_\_\_\_\_SCHMIDT ROAD -SEE 90.A ^ 3.00ac -SEE 90 91 188.00 86 37.00ac 40.00ac 87 38.70ac 40.00ac 86.01 CS 2998 Lot 1 93 40.00ac 92 40.00ac 89 38.00ac 88 40.00ac 89.01 2.00ac CS 3539 Lot 1