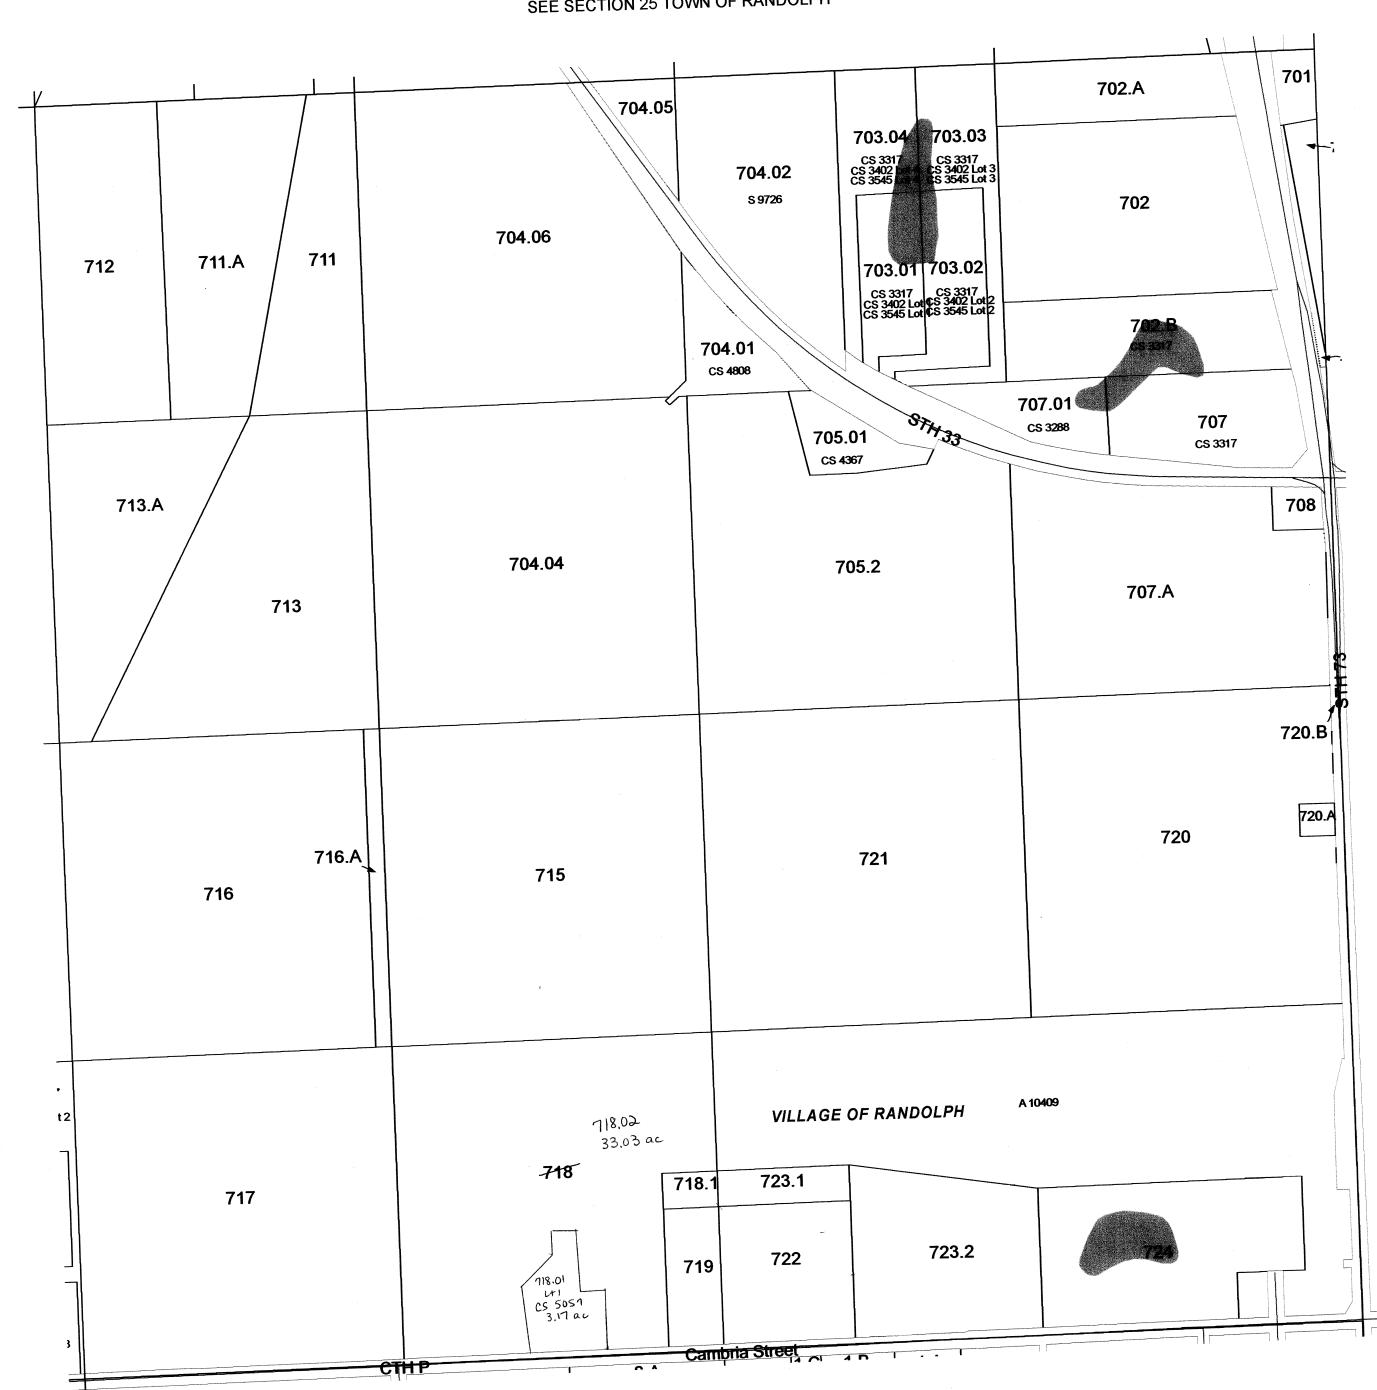

Created by The Columbia County Land Information Office -GIS Section. VMB and KMA. March 2002. Replaced 2003 -SEE SECTION 12-238 40.00ac 239.1 39.26ac 243 40.00ac 241 **240.1**-39.40ae
37.95 40.00ac 245,1 39.10ac 244 40.00ac 38,01 14 -SECTION B \_\_\_\_ KOK-ROAD 0 SEE 251 40.00ac 252.1 246.03 5:887ac 5.918 38.26ac 246.04 33.193ac 247 CS 3693 40.00ac 32,06 279.56 250.01 250.01 284ac/ cs 21724 Lot 1 248 10.00ac 255 40.00ac 254.1 39.61ac 39.255ac 250.2 -35.684ac 35.509ac 249 30.00ac