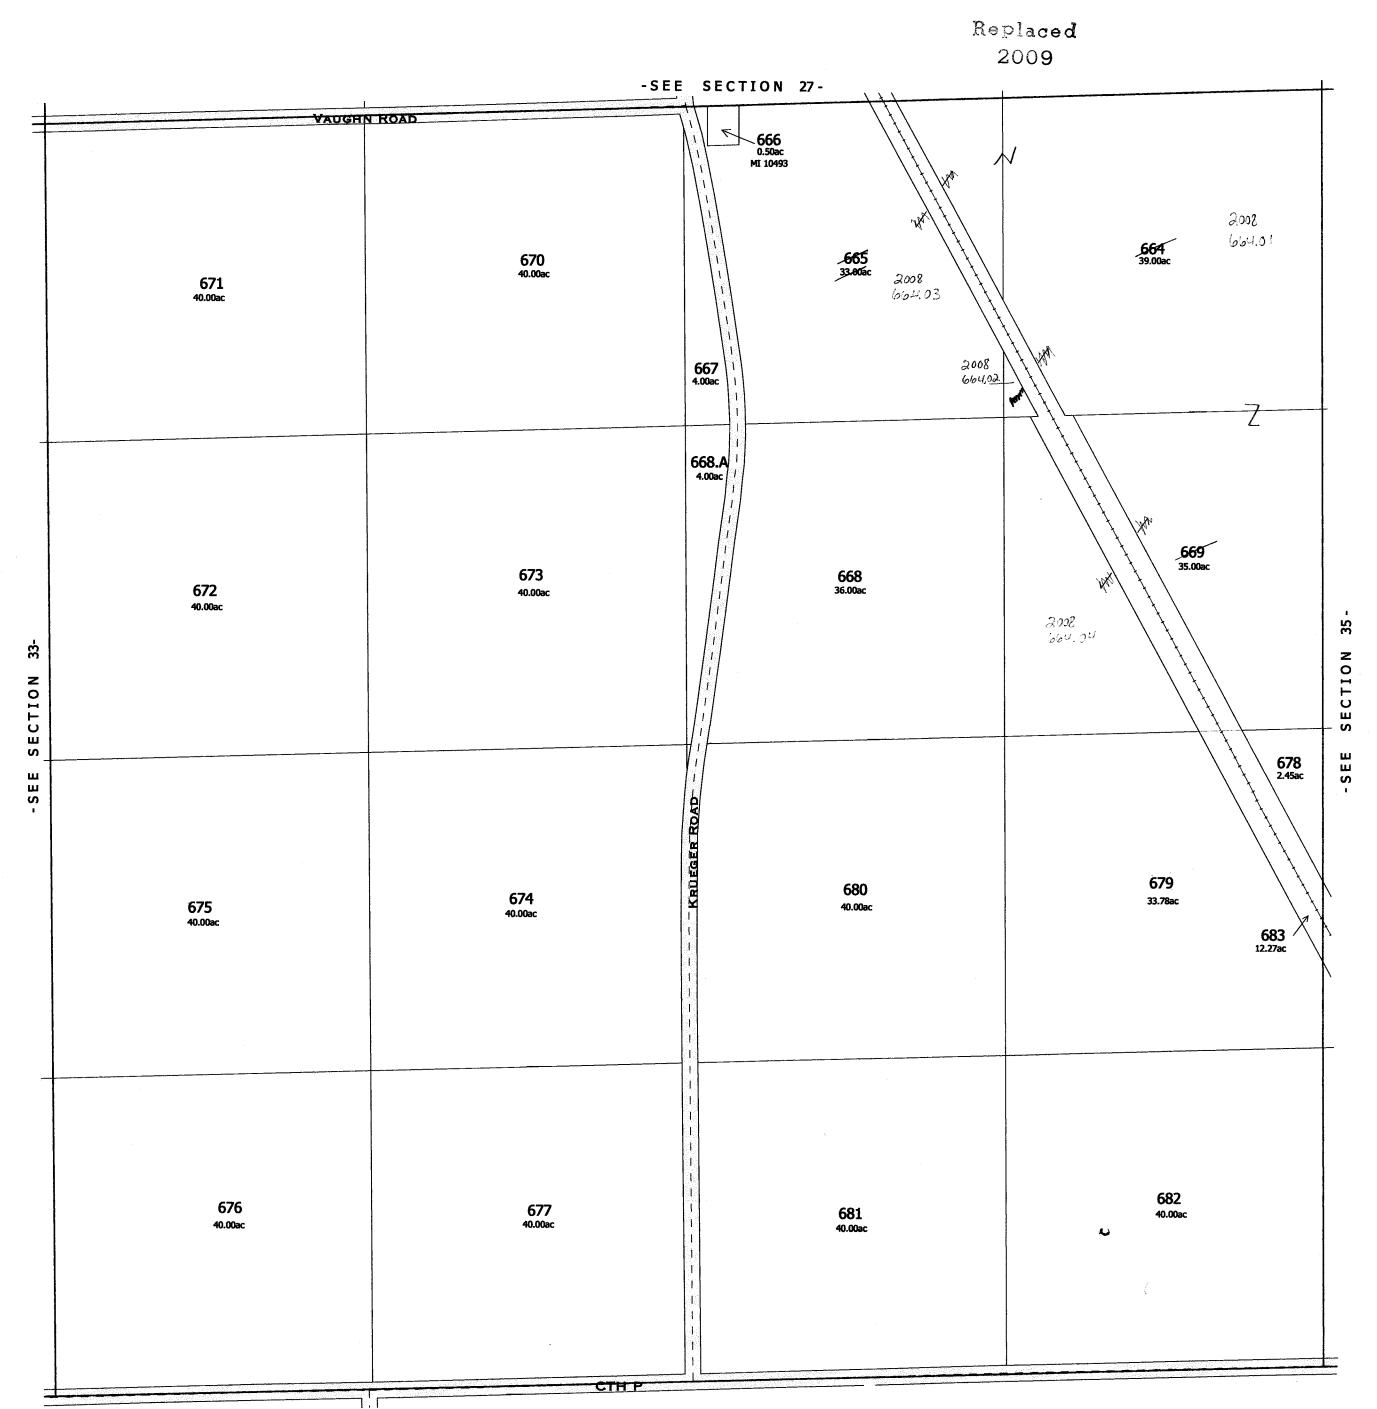

Replaced

Re 2253 200**5** -SEE SECTION 6-135 2.91ac - WITTHUN DRIVE 123 15.00ac CS 2483 Lot 2 119 120 37.09ac 40.00ac 124.01 1330.63 3.66 2698.231 121.01 35.44ac 122 CS 2316 Lot 1 40.00ac 330.42 126 125 37.00ac 38.47ac 121.02 5.00ac CS 2316 Lot 2 TOWN of SCOTT 997.41 SE CIH E \_\_\_\_\_\_\_ -SEE 131 40.00ac 132 127 128 40.00ac 40.00ac 41.32ac 134 40.00ac 130 129 41.57ac 40.00ac 133.01