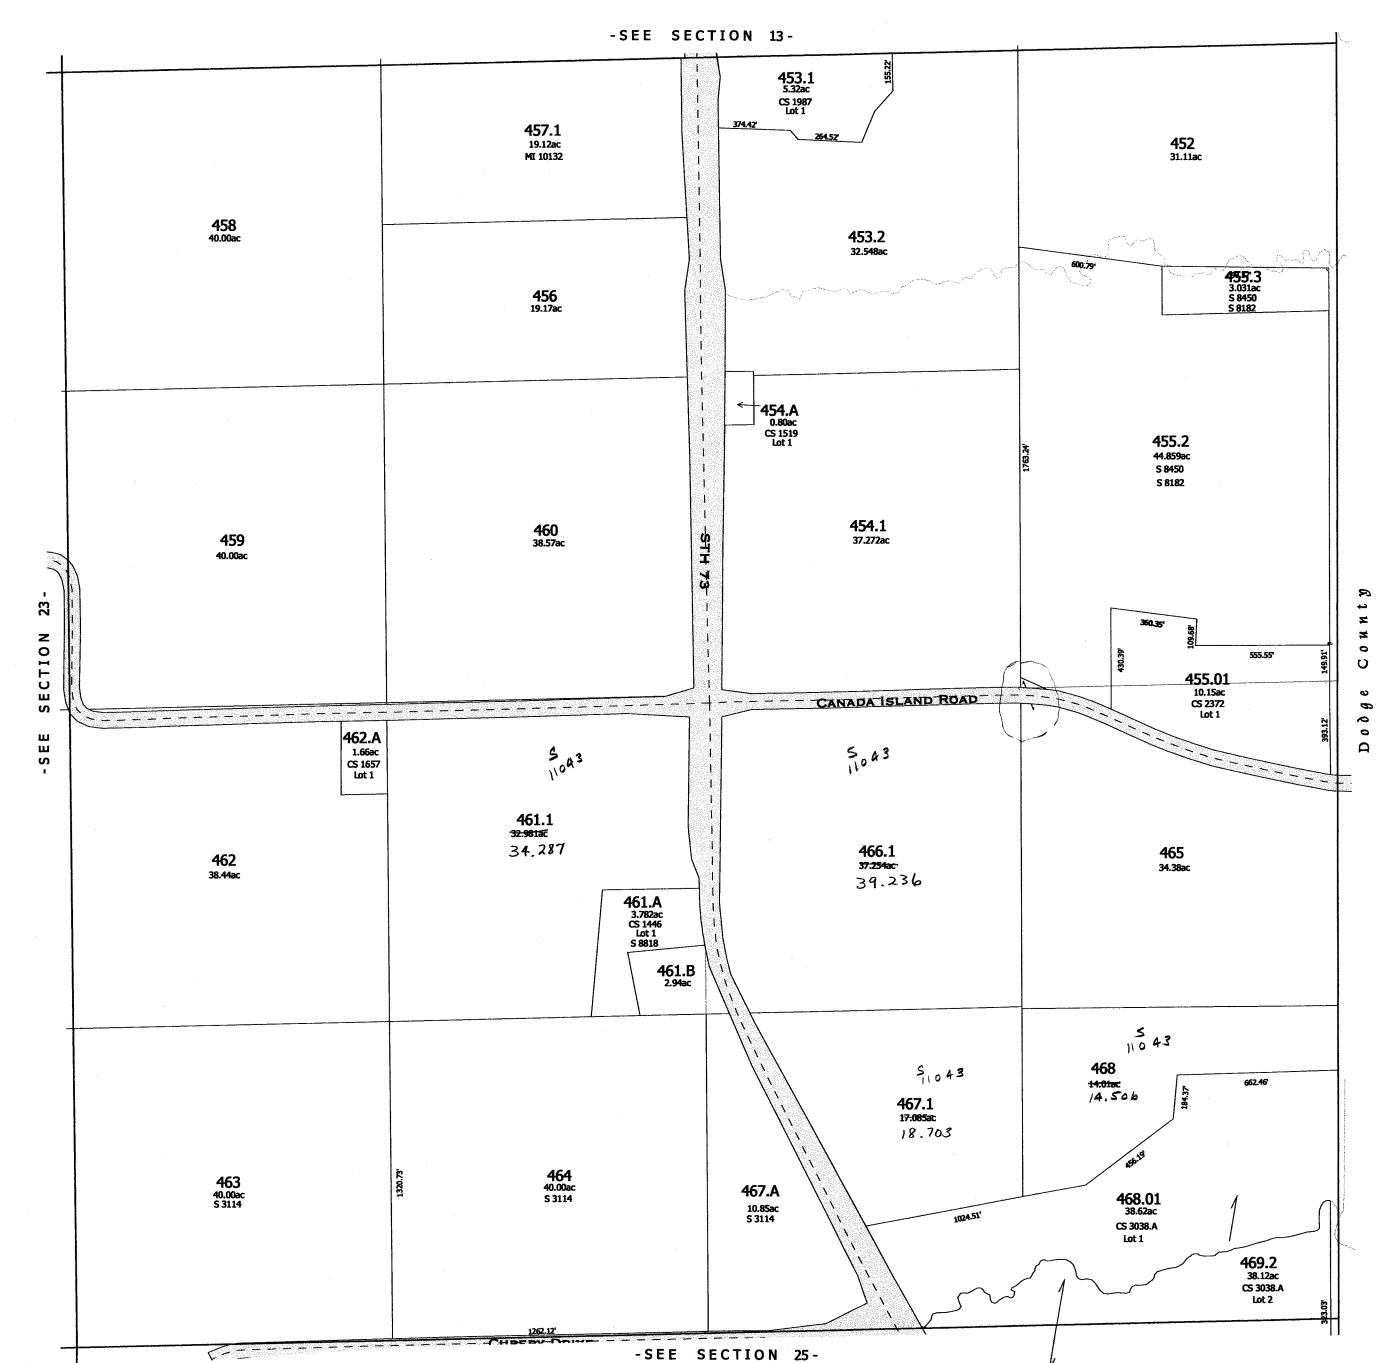

Created by The Columbia County Land Information Office -GIS Section. VMB and KMA. March 2002. Replaced 2003 -SEE SECTION 12-238 40.00ac 239.1 39.26ac 243 40.00ac 241 **240.1**-39.40ae
37.95 40.00ac 245,1 39.10ac 244 40.00ac 38,01 14 -SECTION B \_\_\_\_ KOK-ROAD 0 SEE 251 40.00ac 252.1 246.03 5:887ac 5.918 38.26ac 246.04 33.193ac 247 CS 3693 40.00ac 32,06 279.56 250.01 250.01 284ac/ cs 21724 Lot 1 248 10.00ac 255 40.00ac 254.1 39.61ac 39.255ac 250.2 -35.684ac 35.509ac 249 30.00ac

-SEE SECTION 24-

One Inch Equals Four Hundred Feet

MILES

1/16

1/18

FEET

1/4

FEET