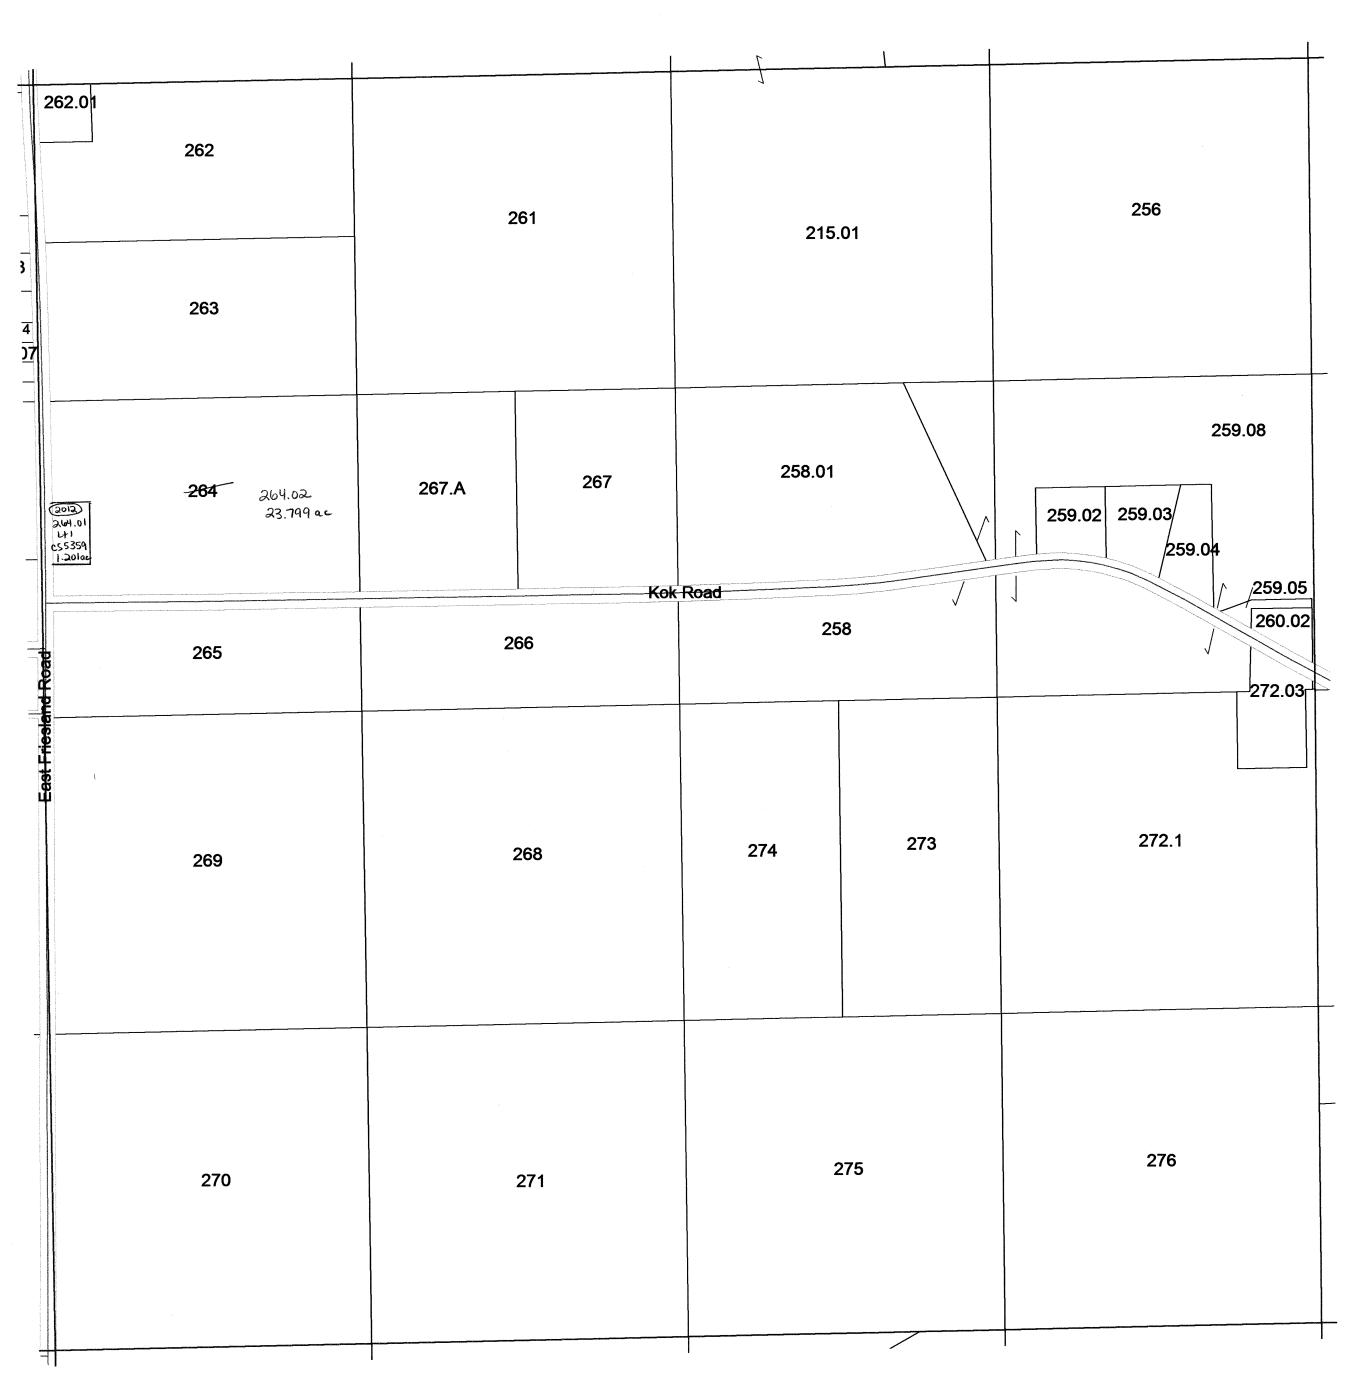

SEE GREEN LAKE COUNTY



SEE SECTION 05 TOWN OF RANDOLPH

SEE SECTION 03 TOWN OF RANDOLPH

#### **SECTION 9 T13N R12E**

1 inch = 400 feet 1:4,800



| 6  | 5   | 4   | 3   | 2  | 1  |
|----|-----|-----|-----|----|----|
| 7  | 8   |     | 10  | 11 | 12 |
| 18 | 17  | 16- | 16  | 14 | 13 |
| 19 | 20  | 24  | -22 | 23 | 24 |
| 30 | 29  | 28  | 27  | 26 | 25 |
| 31 | 132 | 33  | 34  | 35 | 36 |

SEE SECTION 04 TOWN OF RANDOLPH



SEE SECTION 10 TOWN OF RANDOLPH

#### SECTION 14 T13N R12E

1 inch = 400 feet 1:4,800



| 6  | 5   | 4   | 3   | 2  | 1  |
|----|-----|-----|-----|----|----|
| 7  | 8   | 9   | 10  | 11 | 12 |
| 18 | 17  | 16  | -15 |    | 13 |
| 19 | 20  | 24- | -22 | 23 | 24 |
| 30 | 29  | 28  | 27  | 26 | 25 |
| 31 | 132 | 33  | 34  | 35 | 36 |

SEE SECTION 11 TOWN OF RANDOLPH



#### SECTION 15 T13N R12E

1 inch = 400 feet 1:4,800

| 6   | 5   | 4  | 3   | 2  | 1  |
|-----|-----|----|-----|----|----|
| 7   | 8   | 9  | 10  | 11 | 12 |
| 18  | 17  | 16 |     | 14 | 13 |
| 19  | 20  | 24 | -22 | 23 | 24 |
| 30  | 29  | 28 | 27  | 26 | 25 |
| 31_ | 132 | 33 | 34  | 35 | 36 |

SEE SECTION 10 TOWN OF RANDOLPH



SEE SECTION 14 TOWN OF RANDOLPH



SEE TOWN OF SCOTT



SEE GREEN LAKE COUNTY

SECTION 36 T13N R12E

1 inch = 400 feet 1:4,800





SEE SECTION 25 TOWN OF RANDOLPH



SEE SECTION 01 TOWN OF COURTLAND

SECTION 36 T13N R12E

SEE SECTION 35 TOWN OF RANDOLPH

February 24, 2011

Columbia County Land Information

### SECTION 29 T13N R12E

1 inch = 400 feet 1:4,800



SEE SECTION 20 TOWN OF RANDOLPH



REPLACED

SEE SECTION 28 TOWN OF RANDOLPH

2014

SEE SECTION 32