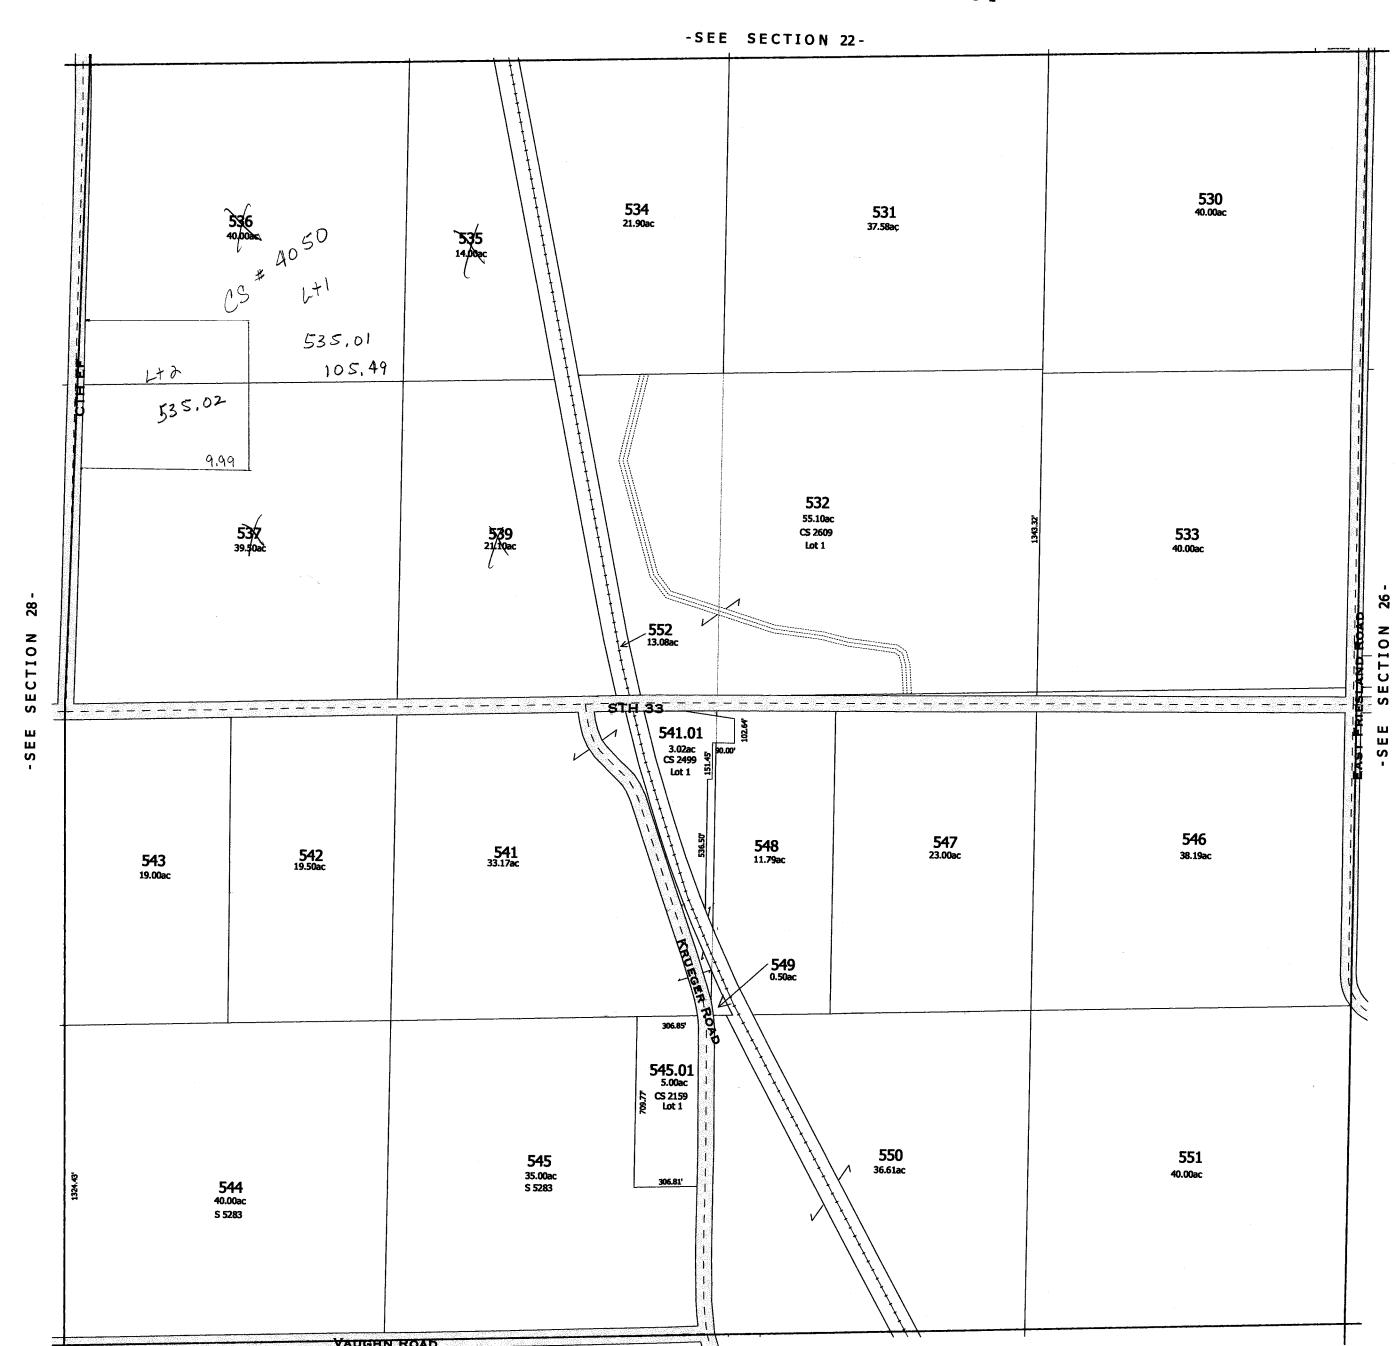

Replaced 2005

Green Lake County NORTH COUNTY TIME ROAD 466.69 77.A 5.00ac CS 1882 Lot 1 466.69 **77** 81 82 34.58ac 83 20.82ac 20.82ac 42.07ac 37.71 CS# 4265 L+1 2.70 78.01 80 79.2 40.00ac 85 84 38.86 40.00ac 40.00ac SECTION 9 SECTION \_\_\_\_\_SCHMIDT ROAD -SEE 90.A ^ 3.00ac -SEE 90 91 188.00 86 37.00ac 40.00ac 87 38.70ac 40.00ac 86.01 CS 2998 Lot 1 93 40.00ac 92 40.00ac 89 38.00ac 88 40.00ac 89.01 2.00ac CS 3539 Lot 1