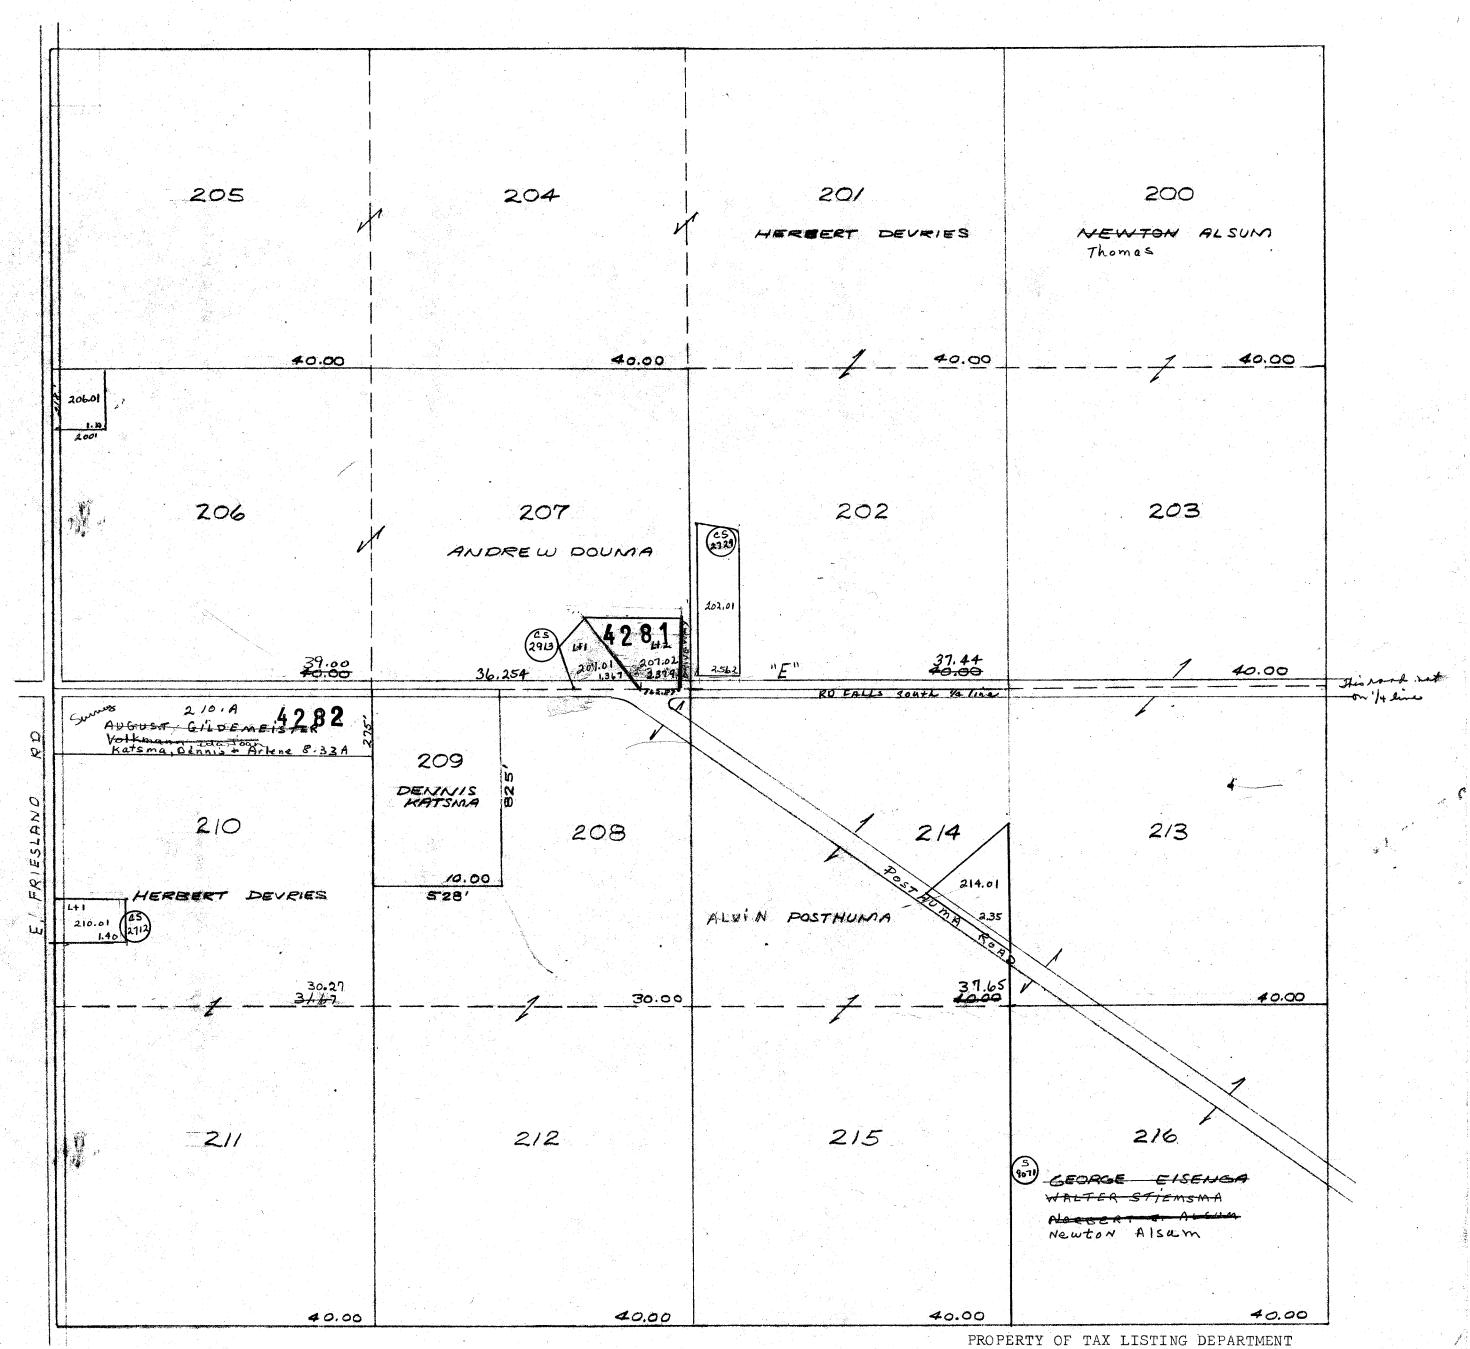

## RANDOLPH

SEC.3 T.13 N. F.12 E.

| 40.55 A.                                                                                                                                                                                                                        | 41.32 A N. CALIN    | E RD 41.99 A.  | 42.66 A.                 |
|---------------------------------------------------------------------------------------------------------------------------------------------------------------------------------------------------------------------------------|---------------------|----------------|--------------------------|
|                                                                                                                                                                                                                                 |                     |                |                          |
|                                                                                                                                                                                                                                 |                     |                |                          |
|                                                                                                                                                                                                                                 |                     |                |                          |
|                                                                                                                                                                                                                                 | 46                  | 43             |                          |
| - 1997 - 1998 - 1994 - 1995 - 1995 - 1996 - 1996 - 1996 - 1996 - 1996 - 1996 - 1996 - 1996 - 1996 - 1996 - 19<br>- 1996 - 1996 - 1996 - 1996 - 1996 - 1996 - 1996 - 1996 - 1996 - 1996 - 1996 - 1996 - 1996 - 1996 - 1996 - 199 | GRIF. E. WILLIAMS   |                | ANNA VISSER              |
| Betty KRUEGER                                                                                                                                                                                                                   | ORLIN KRUEGER Betty |                |                          |
|                                                                                                                                                                                                                                 |                     |                |                          |
|                                                                                                                                                                                                                                 |                     |                |                          |
|                                                                                                                                                                                                                                 |                     |                |                          |
| 40.55                                                                                                                                                                                                                           | 4/.32               |                | +/                       |
|                                                                                                                                                                                                                                 |                     |                |                          |
|                                                                                                                                                                                                                                 |                     |                |                          |
| 48                                                                                                                                                                                                                              | 49                  | 44             | <b>4</b>                 |
| Donald                                                                                                                                                                                                                          |                     |                |                          |
| CONTAD KILIAM                                                                                                                                                                                                                   | Randall             |                |                          |
|                                                                                                                                                                                                                                 |                     |                |                          |
|                                                                                                                                                                                                                                 |                     |                |                          |
|                                                                                                                                                                                                                                 |                     |                |                          |
|                                                                                                                                                                                                                                 | 40.00               | 40.00          | 40.00                    |
|                                                                                                                                                                                                                                 |                     |                |                          |
|                                                                                                                                                                                                                                 |                     |                |                          |
| 5/                                                                                                                                                                                                                              | 50                  | 56             | <b>55</b>                |
|                                                                                                                                                                                                                                 |                     |                | X RONALD HOFFWAN         |
|                                                                                                                                                                                                                                 | HENRY BURMANIA      |                | Randall                  |
|                                                                                                                                                                                                                                 |                     |                |                          |
|                                                                                                                                                                                                                                 |                     |                |                          |
|                                                                                                                                                                                                                                 |                     |                |                          |
| 38.00                                                                                                                                                                                                                           | 40.00 N             | 40.00          |                          |
|                                                                                                                                                                                                                                 |                     |                |                          |
|                                                                                                                                                                                                                                 |                     |                |                          |
| 53                                                                                                                                                                                                                              | <i>54</i>           | 57             | <b>58</b> (              |
|                                                                                                                                                                                                                                 |                     |                |                          |
| KENNY D. EISENGA + RUTH                                                                                                                                                                                                         |                     | HENRY BURMANIA | 59.A<br>A. Doum<br>428,3 |
| E+E FARM, INC.                                                                                                                                                                                                                  |                     |                | 428,3                    |
|                                                                                                                                                                                                                                 |                     |                |                          |
|                                                                                                                                                                                                                                 |                     |                | A                        |
| 40.00                                                                                                                                                                                                                           | 40.00               | 40.00          | 38,29 A<br><b>40.66</b>  |