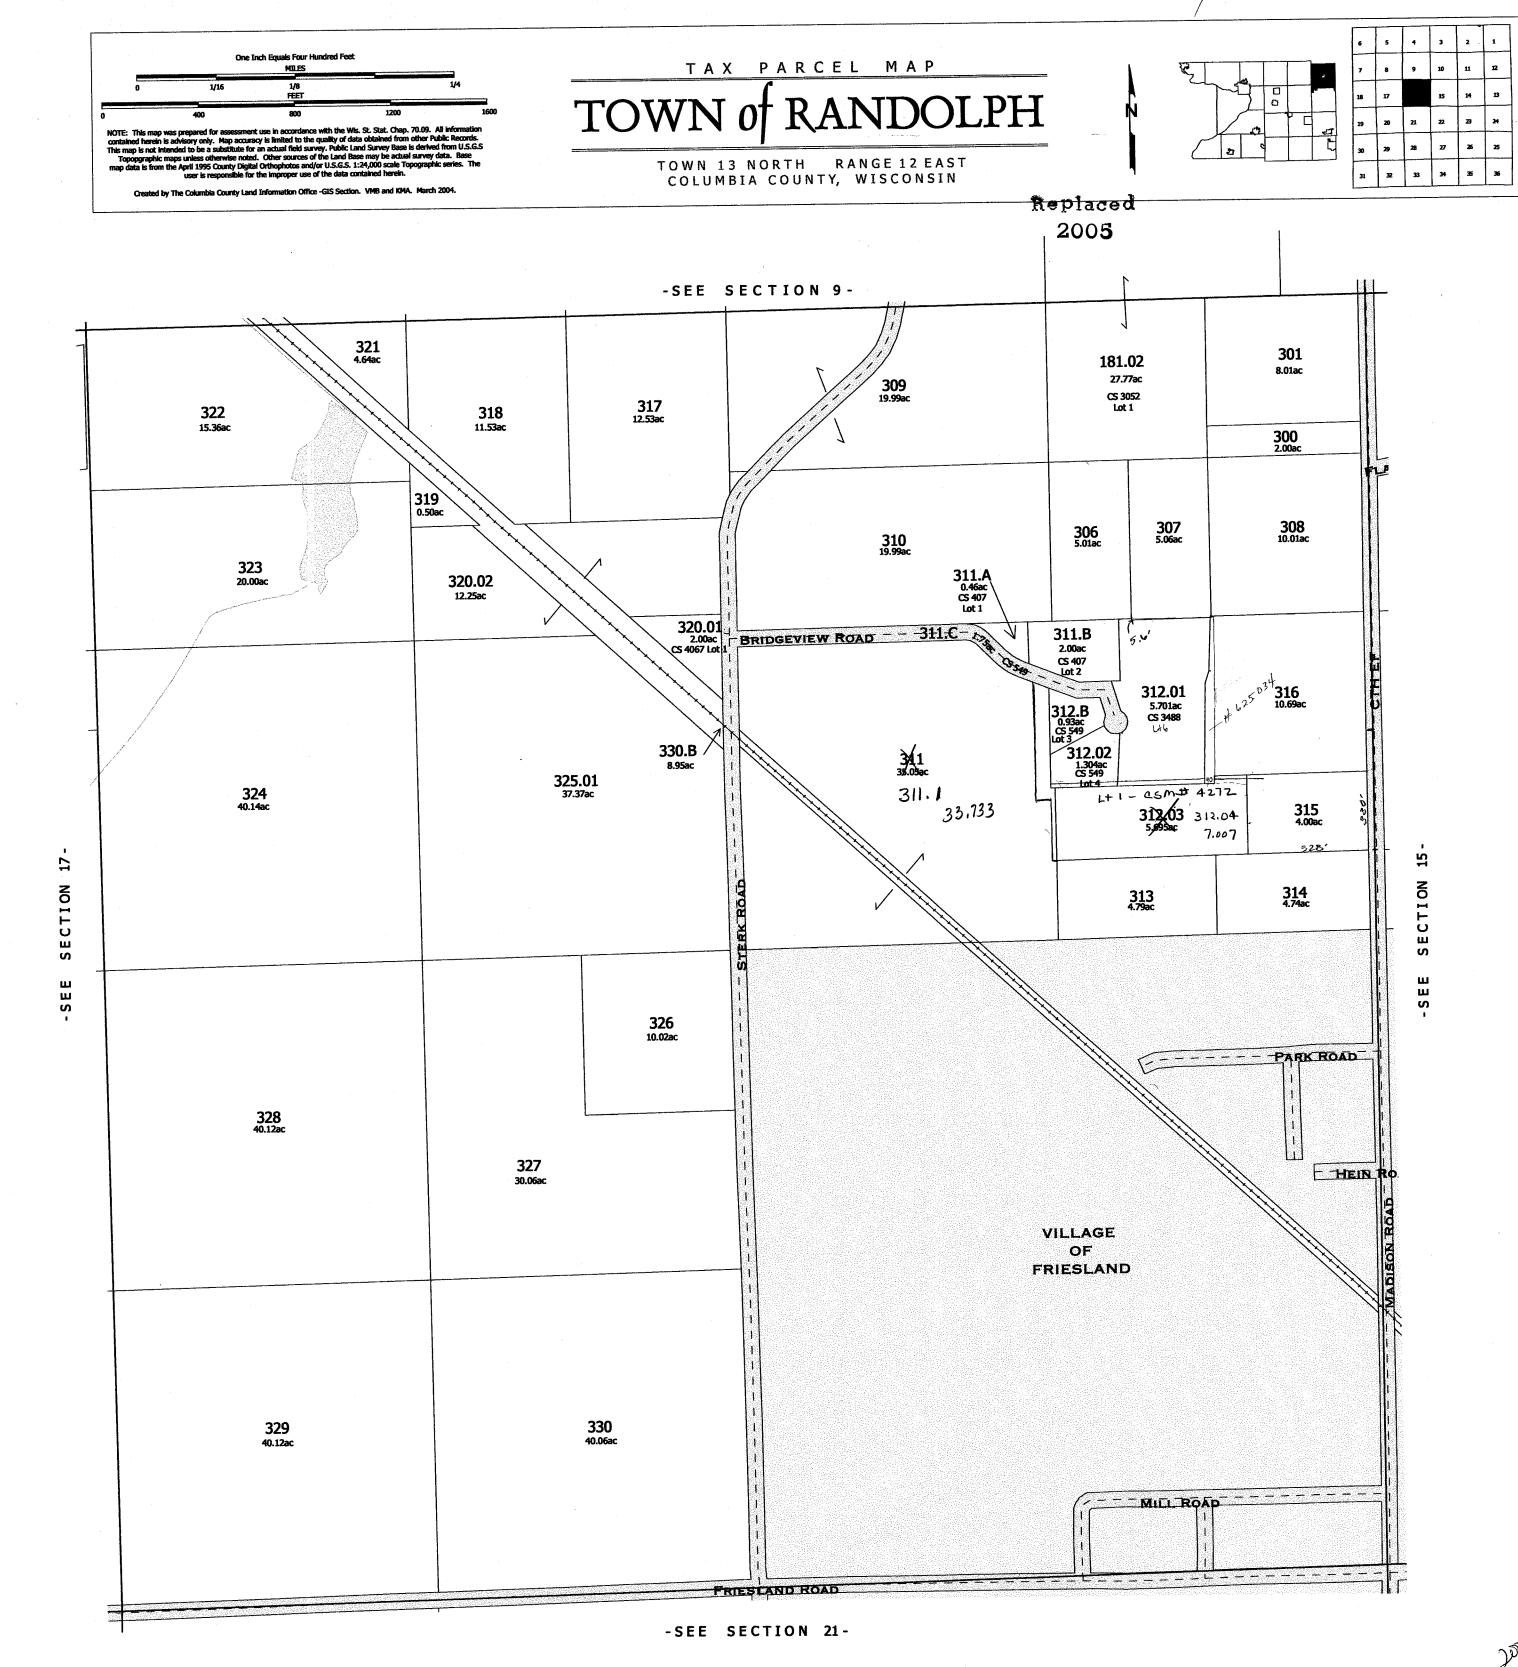

Replaced

Re 2253 200**5** -SEE SECTION 6-135 2.91ac - WITTHUN DRIVE 123 15.00ac CS 2483 Lot 2 119 120 37.09ac 40.00ac 124.01 1330.63 3.66 2698.231 121.01 35.44ac 122 CS 2316 Lot 1 40.00ac 330.42 126 125 37.00ac 38.47ac 121.02 5.00ac CS 2316 Lot 2 TOWN of SCOTT 997.41 SE CIH E \_\_\_\_\_\_\_ -SEE 131 40.00ac 132 127 128 40.00ac 40.00ac 41.32ac 134 40.00ac 130 129 41.57ac 40.00ac 133.01