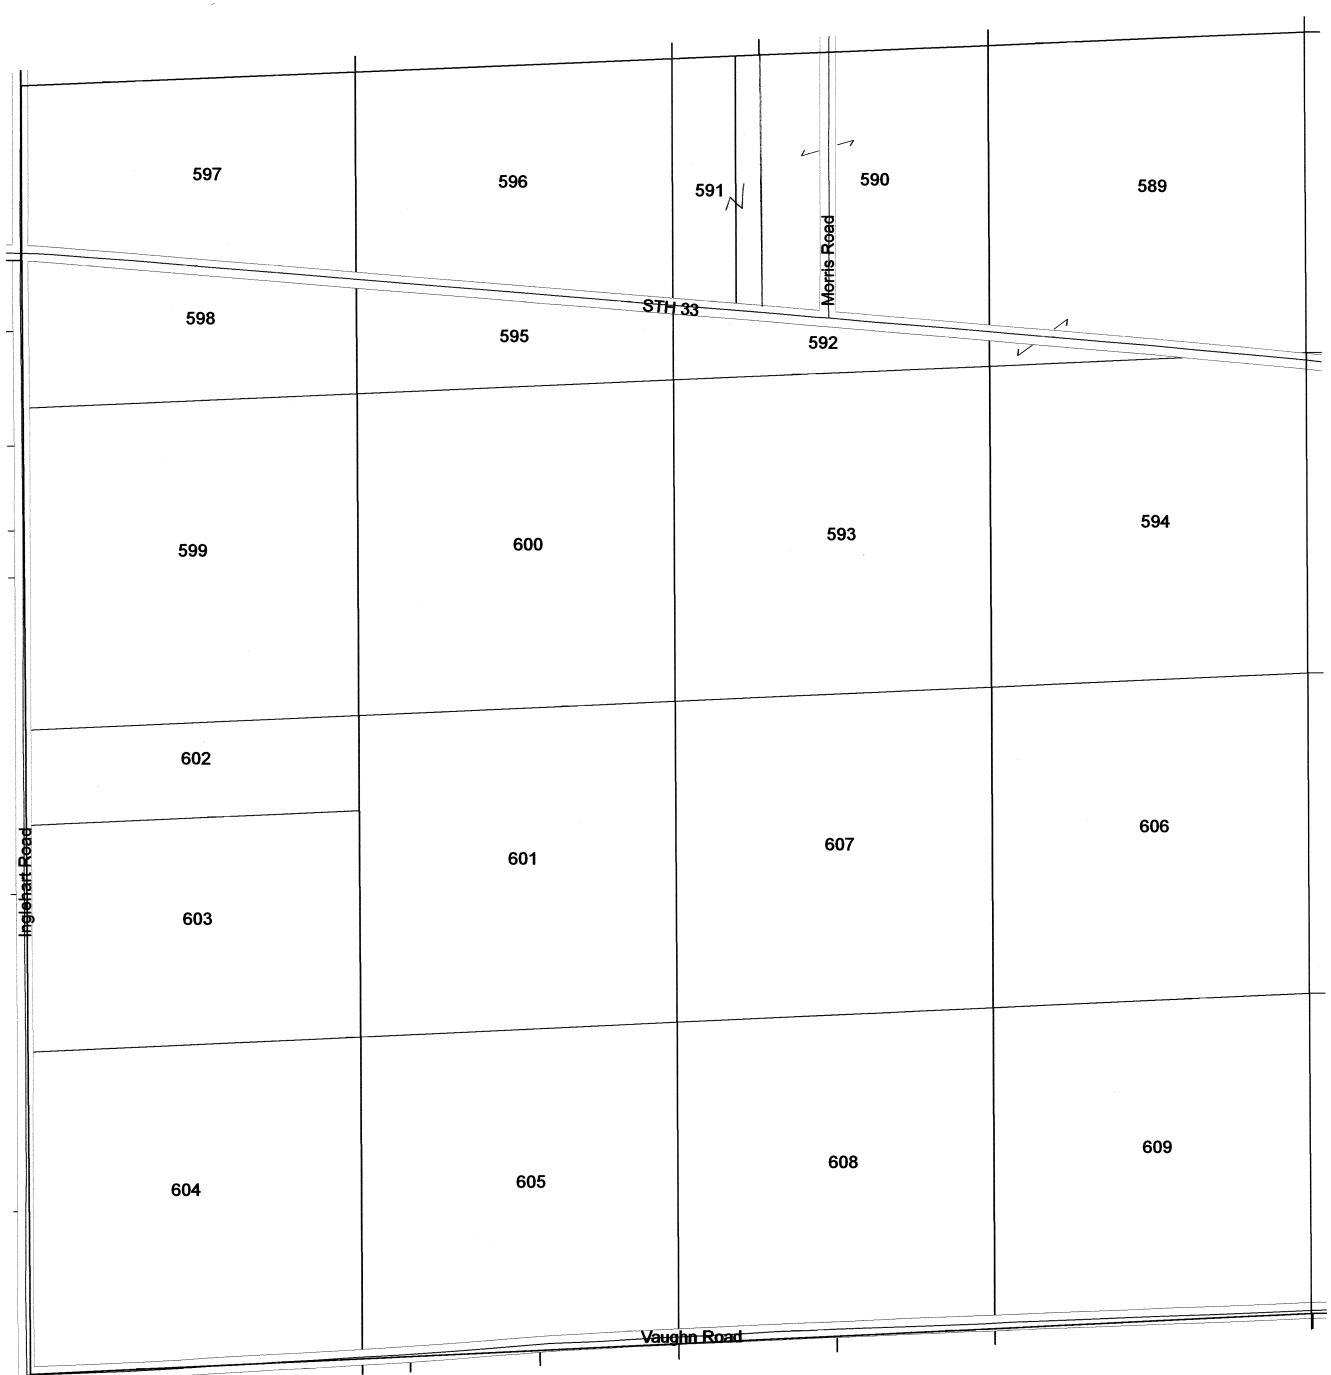

TOWN of RANDOLPH

TOWN 13 NORTH RANGE 12 EAST COLUMBIA COUNTY, WISCONSIN

7 8 9 10 11

18 17 16 15 14

19 20 21 22 23

30 29 28 27 25

31 32 33 34 35

Created by The Columbia County Land Information Office -GIS Section. VMB and KMA. March 2004. Replaced 2006 Green Lake County 25 26 44.75ac 41.10ac 30.01 124.83ac CS 3351 41.A 2.44ac S 5586 32.01 3.09ac CS 4052 Lot 1 27.1 223.72 0.93ac CS 2033 Lot 1 --- OAK HILL DRIVE 28 41.01ac 27 32.05 31.58ac CS 4052 Lot 3 27.2 4.58ac 34.44ac 32.02 8.10ac CS 4052 Lot 2 SECTION <mark>ب</mark> 32.04 0.43ac cs 4052 Lot 3 SECTION -SEE SECTION للاا SE 37 40.00ac 38 33 40.00ac 34 40.00ac 40 20.00ac 39 40.00ac 36 40.00ac 35 40.00ac 41 20.00ac

-SEE SECTION 11-