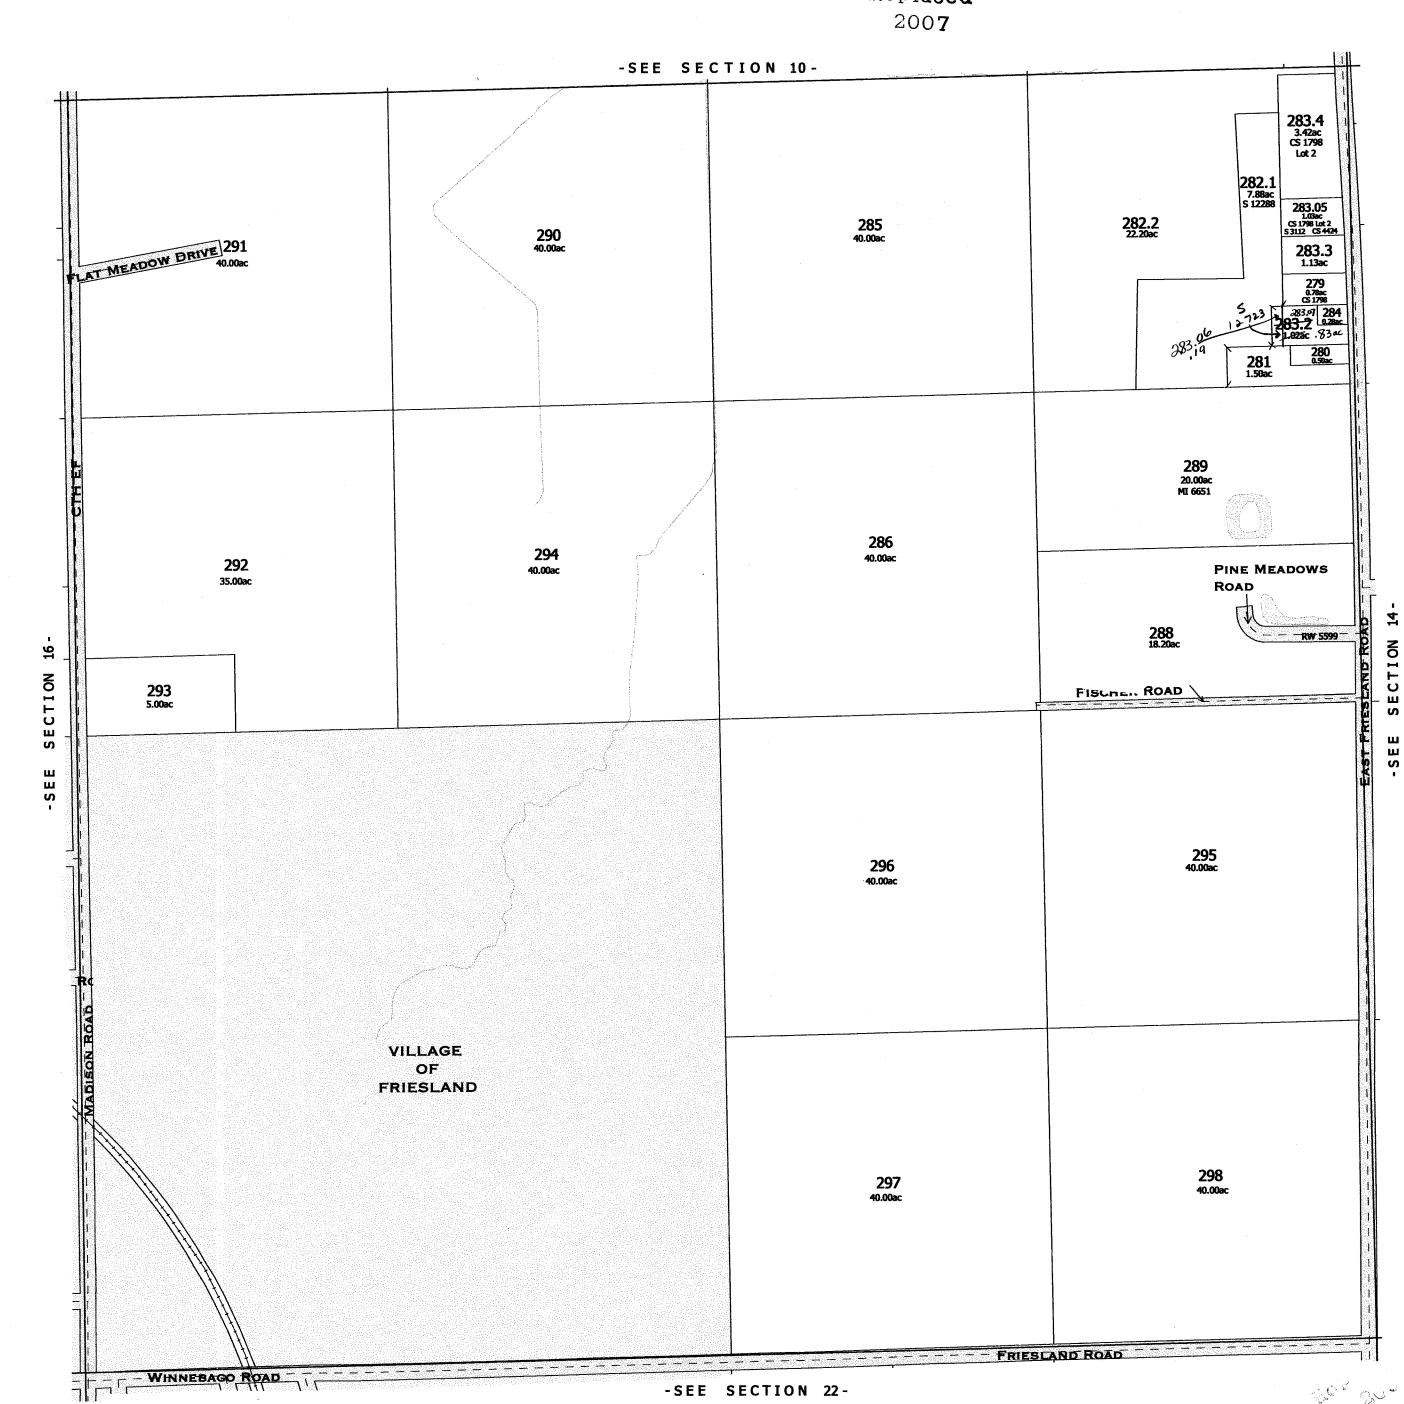

TAX PARCEL MAP

TOWN 13 NORTH RANGE 12 EAST COLUMBIA COUNTY, WISCONSIN

Replaced

2007

SEC.15 T.13 N. R.12 E.

NE 4 OF NE 4

277-25 A OISHAN SCHOLTE

278-25 A MARS. JOE JANSNIA M.R. SCHULTZ

280-50 A
SANSWALOFFMAN

283.1-36 & 4.99al LOTZ C5#1748-9-97

RAIJDOLPH CHRISTIAN SCHOOL

284-50A
GERTRUDE SLAGEE

279.78al

LOTI C5#1748-9-97

RANDOLPH SEC.15 T.13 N. R.12E. 1'=200'

SEC.17 T.13 N. R.12 E.