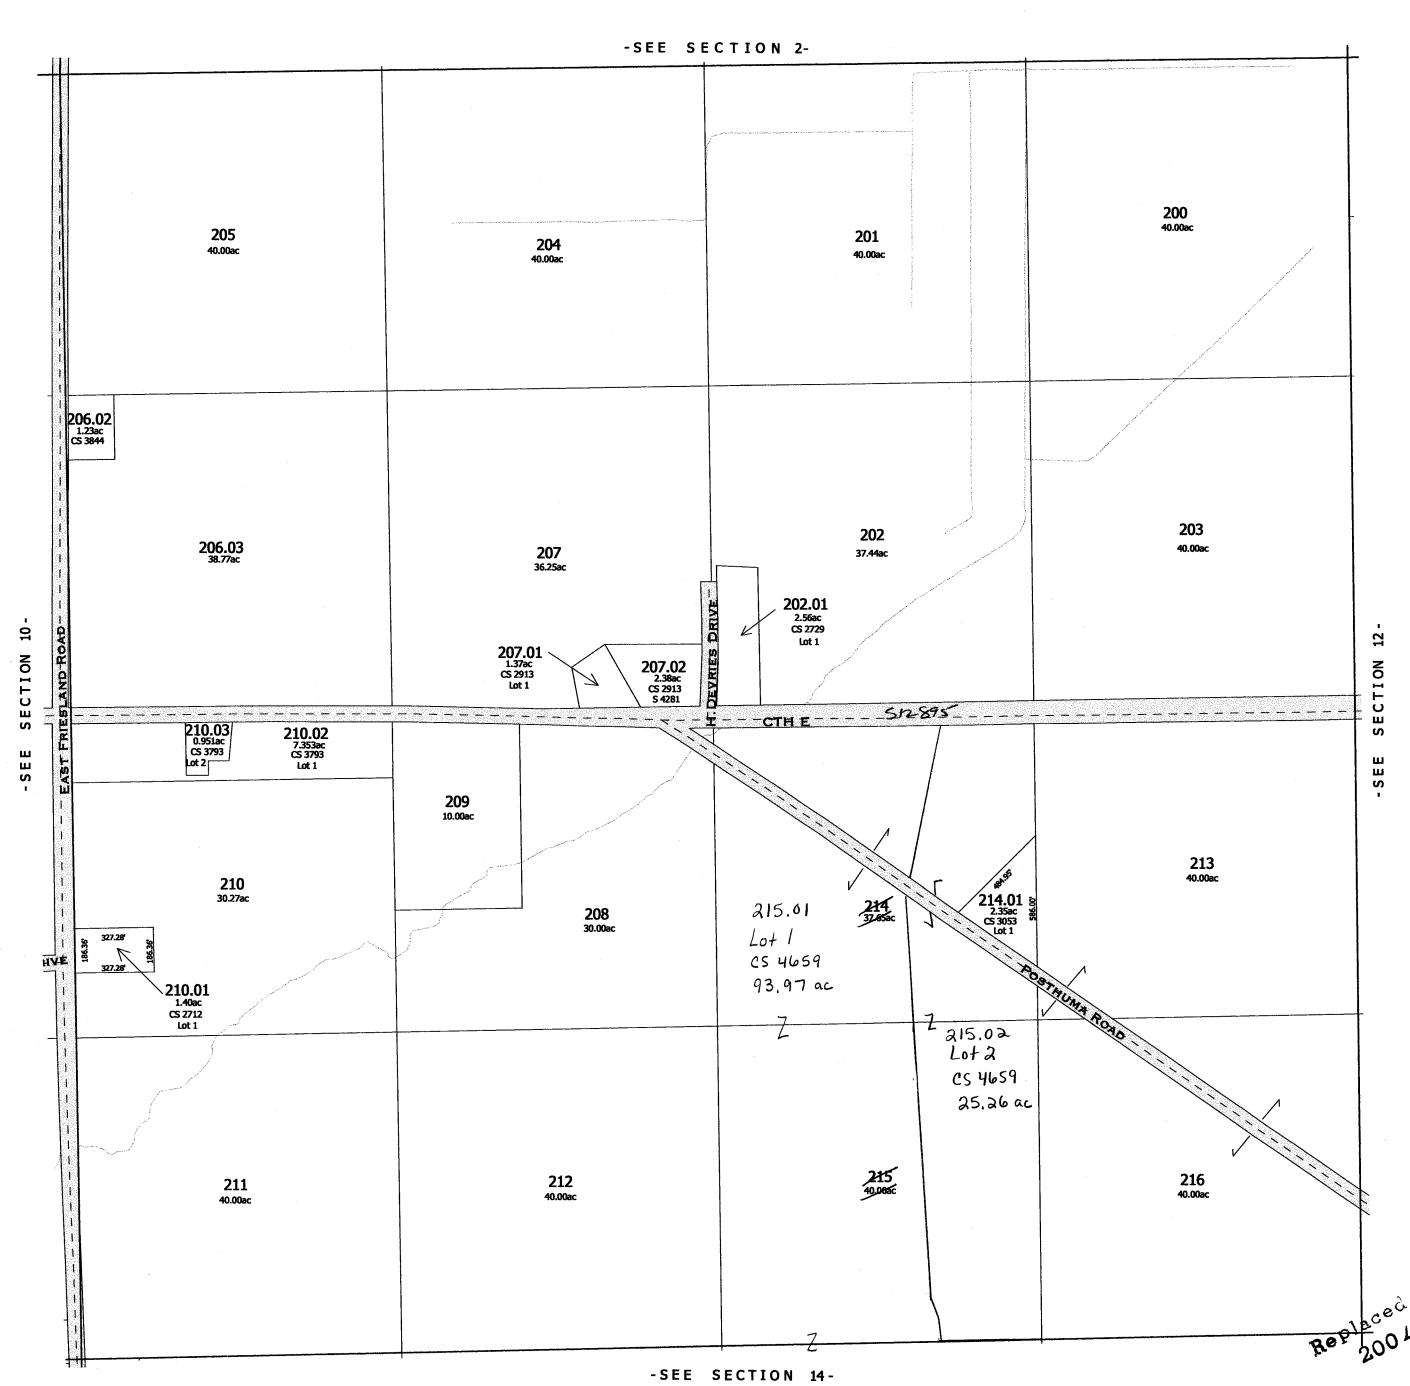

30 29 28 27 26 25

31 32 33 34 35 36

SEC. 10 T.13 N. R.12 E. Replaced 2002 /83 184 187 188 GEORGE N. HENRY BURMANIA WILLIAM LEUY 185 189 790 40.00 40.00 195 196 191 192 WILLIAM VANDER GALIEN NORBERT J. ALSUM 798 197 194 193 40.00 40.00 SO A LOOA

-SEE SECTION 15-

Replaced

199 1.00ac SEC.II T.I3N. R.I2E.

One Inch Equals Four Hundred Feet

MILES

0 1/16 1/8 FEET

0 400 800 1200 1600

NOTE: This map was prepared for assessment use in accordance with the Wis. St. Stat. Chap. 70.09. All information contained herein is advisory only. Map accuracy is limited to the quality of data obtained from other Public Records. This map is not intended to be a substitute for an actual field survey. Public Land Survey Base is derived from U.S.G.S. Topographic maps unless otherwise noted. Other sources of the Land Base may be actual survey data. Base may data is from the Auril 1995 County Disirial Orthonobros and/or U.S.G.S. 124-000 scale Topographic series. The

TOWN of RANDOLPH

TOWN 13 NORTH RANGE 12 EAST COLUMBIA COUNTY, WISCONSIN

6 5 4 3 2 1

7 8 9 10 12

18 17 16 15 14 13

19 20 21 22 23 24

30 29 28 27 28 25

31 32 33 34 35 36