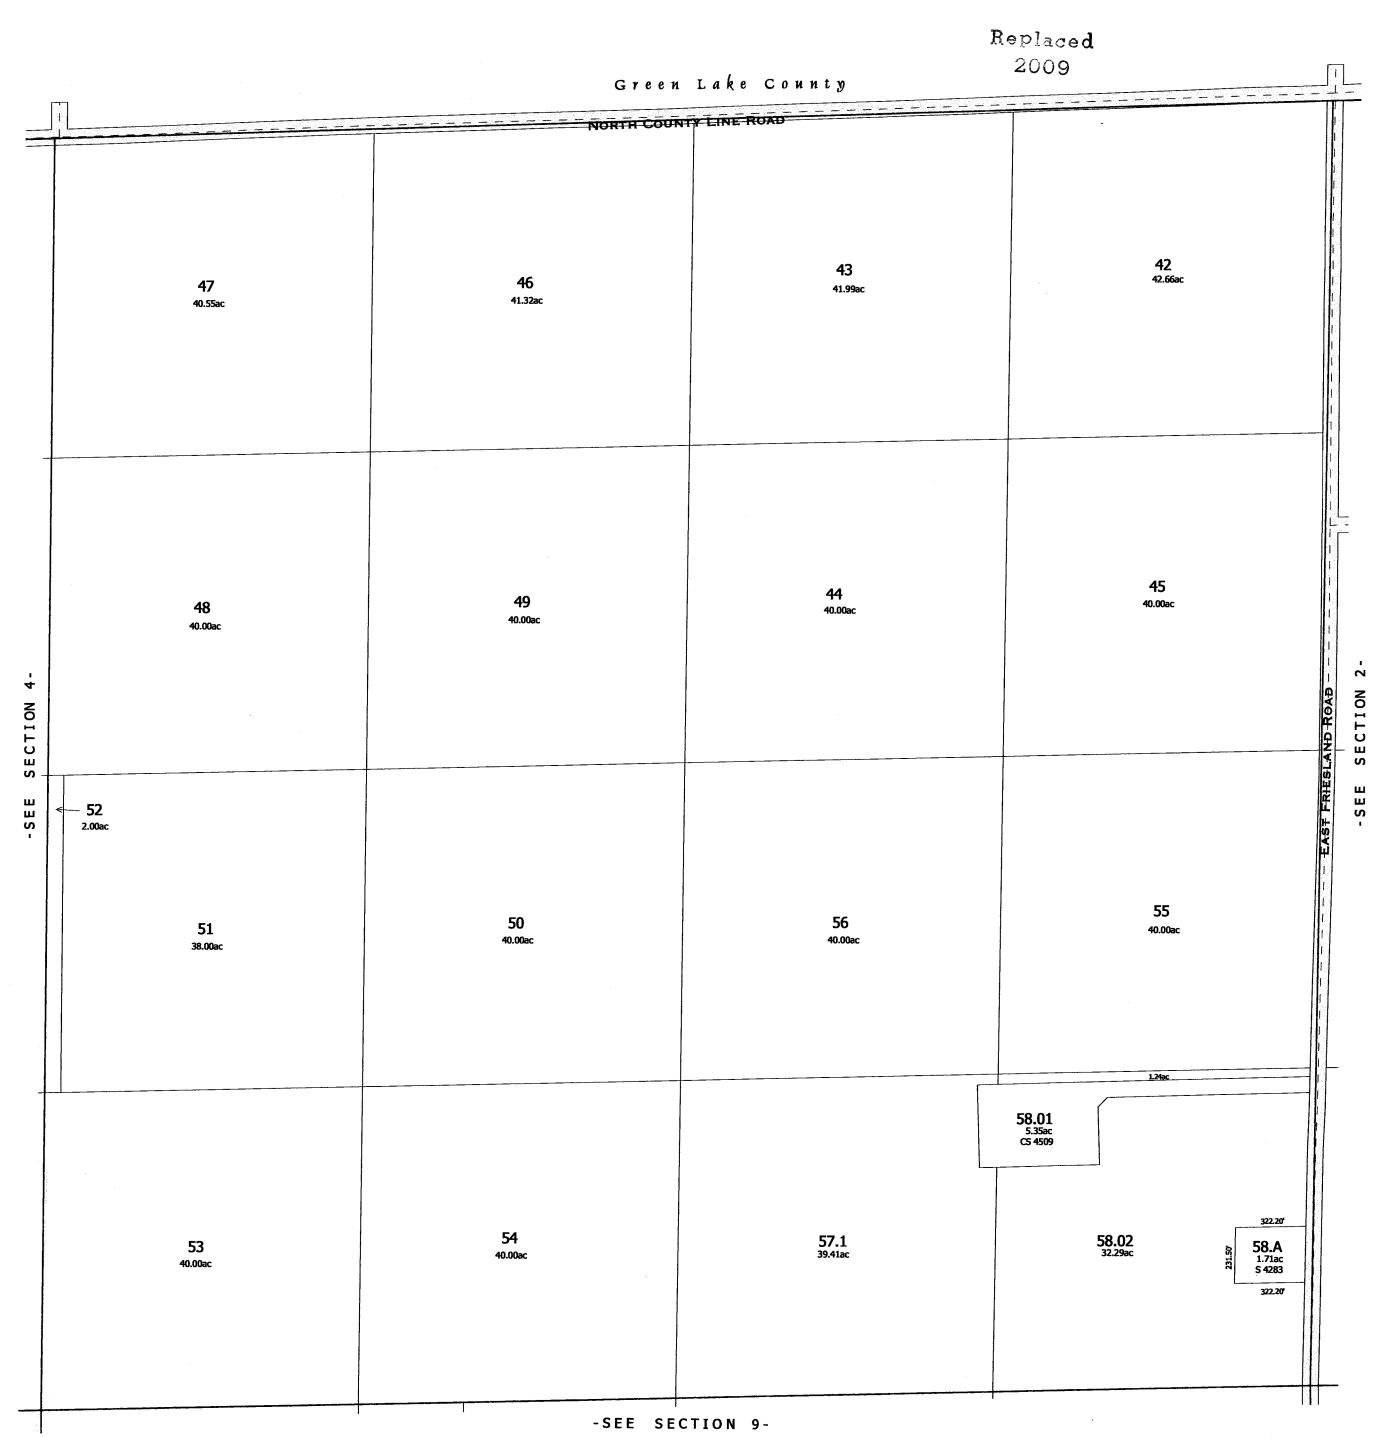

## RANDOLPH

SEC.3 T.13 N. F.12 E.

| 40.55 A.                                                                                                                                                                                                                        | 41.32 A N. CALIN    | E RD 41.99 A.  | 42.66 A.                 |
|---------------------------------------------------------------------------------------------------------------------------------------------------------------------------------------------------------------------------------|---------------------|----------------|--------------------------|
|                                                                                                                                                                                                                                 |                     |                |                          |
|                                                                                                                                                                                                                                 |                     |                |                          |
|                                                                                                                                                                                                                                 |                     |                |                          |
|                                                                                                                                                                                                                                 | 46                  | 43             |                          |
| - 1997 - 1998 - 1994 - 1995 - 1995 - 1996 - 1996 - 1996 - 1996 - 1996 - 1996 - 1996 - 1996 - 1996 - 1996 - 19<br>- 1996 - 1996 - 1996 - 1996 - 1996 - 1996 - 1996 - 1996 - 1996 - 1996 - 1996 - 1996 - 1996 - 1996 - 1996 - 199 | GRIF. E. WILLIAMS   |                | ANNA VISSER              |
| Betty KRUEGER                                                                                                                                                                                                                   | ORLIN KRUEGER Betty |                |                          |
|                                                                                                                                                                                                                                 |                     |                |                          |
|                                                                                                                                                                                                                                 |                     |                |                          |
|                                                                                                                                                                                                                                 |                     |                |                          |
| 40.55                                                                                                                                                                                                                           | 4/.32               |                | +/                       |
|                                                                                                                                                                                                                                 |                     |                |                          |
|                                                                                                                                                                                                                                 |                     |                |                          |
| 48                                                                                                                                                                                                                              | 49                  | 44             | <b>4</b>                 |
| Donald                                                                                                                                                                                                                          |                     |                |                          |
| CONTAD KILIAM                                                                                                                                                                                                                   | Randall             |                |                          |
|                                                                                                                                                                                                                                 |                     |                |                          |
|                                                                                                                                                                                                                                 |                     |                |                          |
|                                                                                                                                                                                                                                 |                     |                |                          |
|                                                                                                                                                                                                                                 | 40.00               | 40.00          | 40.00                    |
|                                                                                                                                                                                                                                 |                     |                |                          |
|                                                                                                                                                                                                                                 |                     |                |                          |
| 5/                                                                                                                                                                                                                              | 50                  | 56             | <b>55</b>                |
|                                                                                                                                                                                                                                 |                     |                | X RONALD HOFFWAN         |
|                                                                                                                                                                                                                                 | HENRY BURMANIA      |                | Randall                  |
|                                                                                                                                                                                                                                 |                     |                |                          |
|                                                                                                                                                                                                                                 |                     |                |                          |
|                                                                                                                                                                                                                                 |                     |                |                          |
| 38.00                                                                                                                                                                                                                           | 40.00 N             | 40.00          |                          |
|                                                                                                                                                                                                                                 |                     |                |                          |
|                                                                                                                                                                                                                                 |                     |                |                          |
| 53                                                                                                                                                                                                                              | <i>54</i>           | 57             | <b>58</b> (              |
|                                                                                                                                                                                                                                 |                     |                |                          |
| KENNY D. EISENGA + RUTH                                                                                                                                                                                                         |                     | HENRY BURMANIA | 59.A<br>A. Doum<br>428,3 |
| E+E FARM, INC.                                                                                                                                                                                                                  |                     |                | 428,3                    |
|                                                                                                                                                                                                                                 |                     |                |                          |
|                                                                                                                                                                                                                                 |                     |                | A                        |
| 40.00                                                                                                                                                                                                                           | 40.00               | 40.00          | 38,29 A<br><b>40.66</b>  |