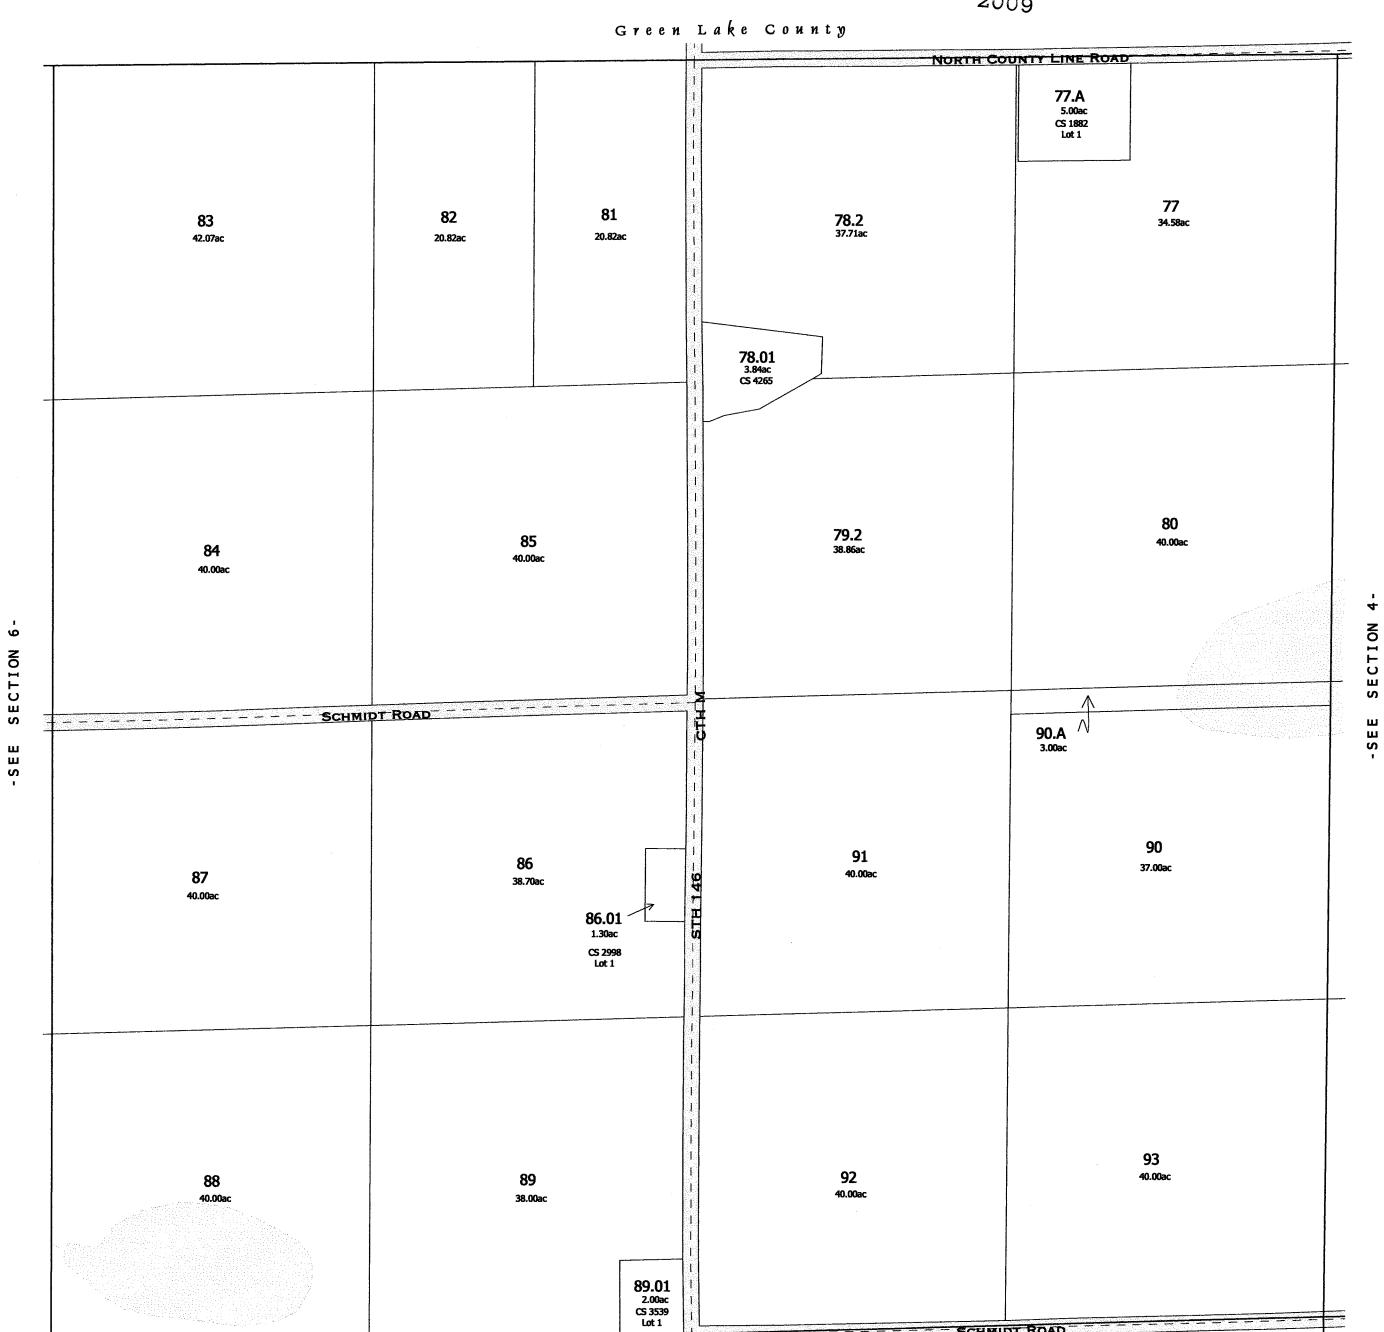

Replaced 2005

Green Lake County NORTH COUNTY TIME ROAD 466.69 77.A 5.00ac CS 1882 Lot 1 466.69 **77** 81 82 34.58ac 83 20.82ac 20.82ac 42.07ac 37.71 CS# 4265 L+1 2.70 78.01 80 79.2 40.00ac 85 84 38.86 40.00ac 40.00ac SECTION 9 SECTION \_\_\_\_\_SCHMIDT ROAD -SEE 90.A ^ 3.00ac -SEE 90 91 188.00 86 37.00ac 40.00ac 87 38.70ac 40.00ac 86.01 CS 2998 Lot 1 93 40.00ac 92 40.00ac 89 38.00ac 88 40.00ac 89.01 2.00ac CS 3539 Lot 1