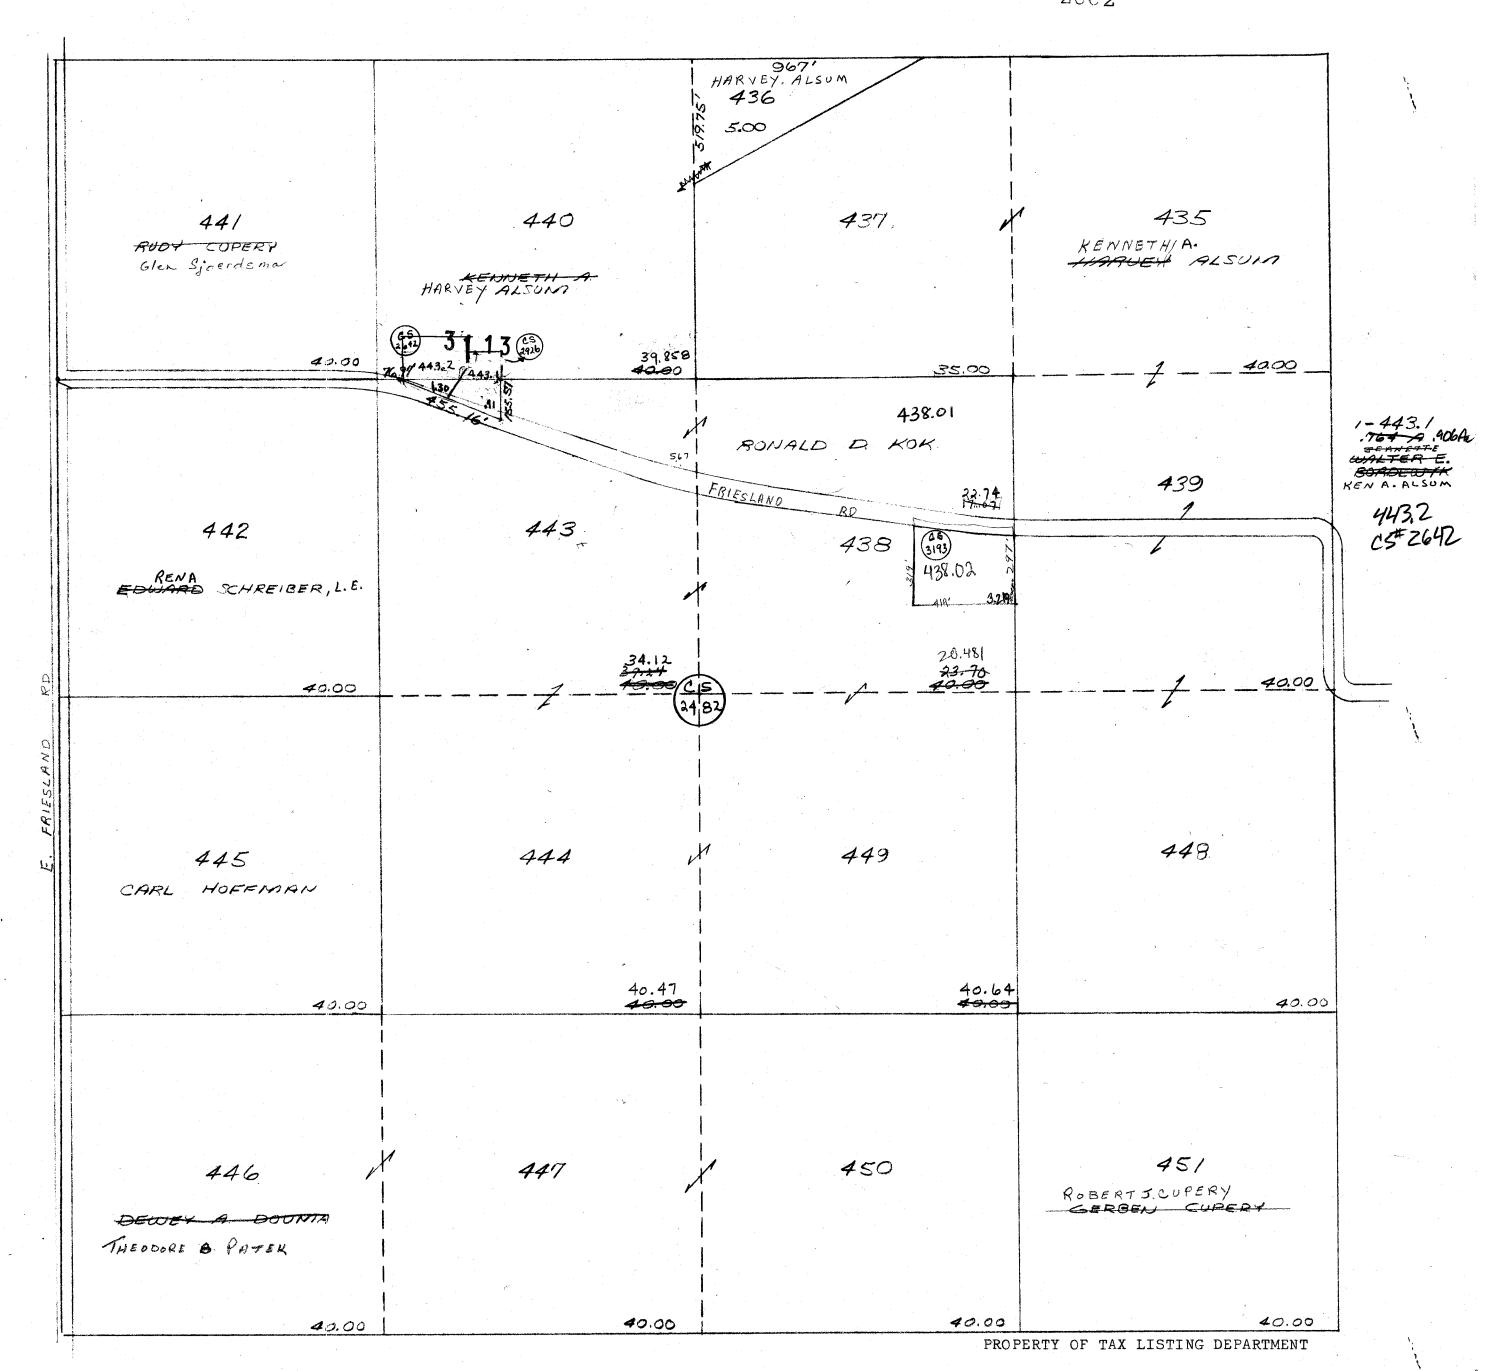

Created by The Columbia County Land Information Office -GIS Section. VMB and KMA. March 2002. Replaced 2003 -SEE SECTION 12-238 40.00ac 239.1 39.26ac 243 40.00ac 241 **240.1**-39.40ae
37.95 40.00ac 245,1 39.10ac 244 40.00ac 38,01 14 -SECTION B \_\_\_\_ KOK-ROAD 0 SEE 251 40.00ac 252.1 246.03 5:887ac 5.918 38.26ac 246.04 33.193ac 247 CS 3693 40.00ac 32,06 279.56 250.01 250.01 284ac/ cs 21724 Lot 1 248 10.00ac 255 40.00ac 254.1 39.61ac 39.255ac 250.2 -35.684ac 35.509ac 249 30.00ac