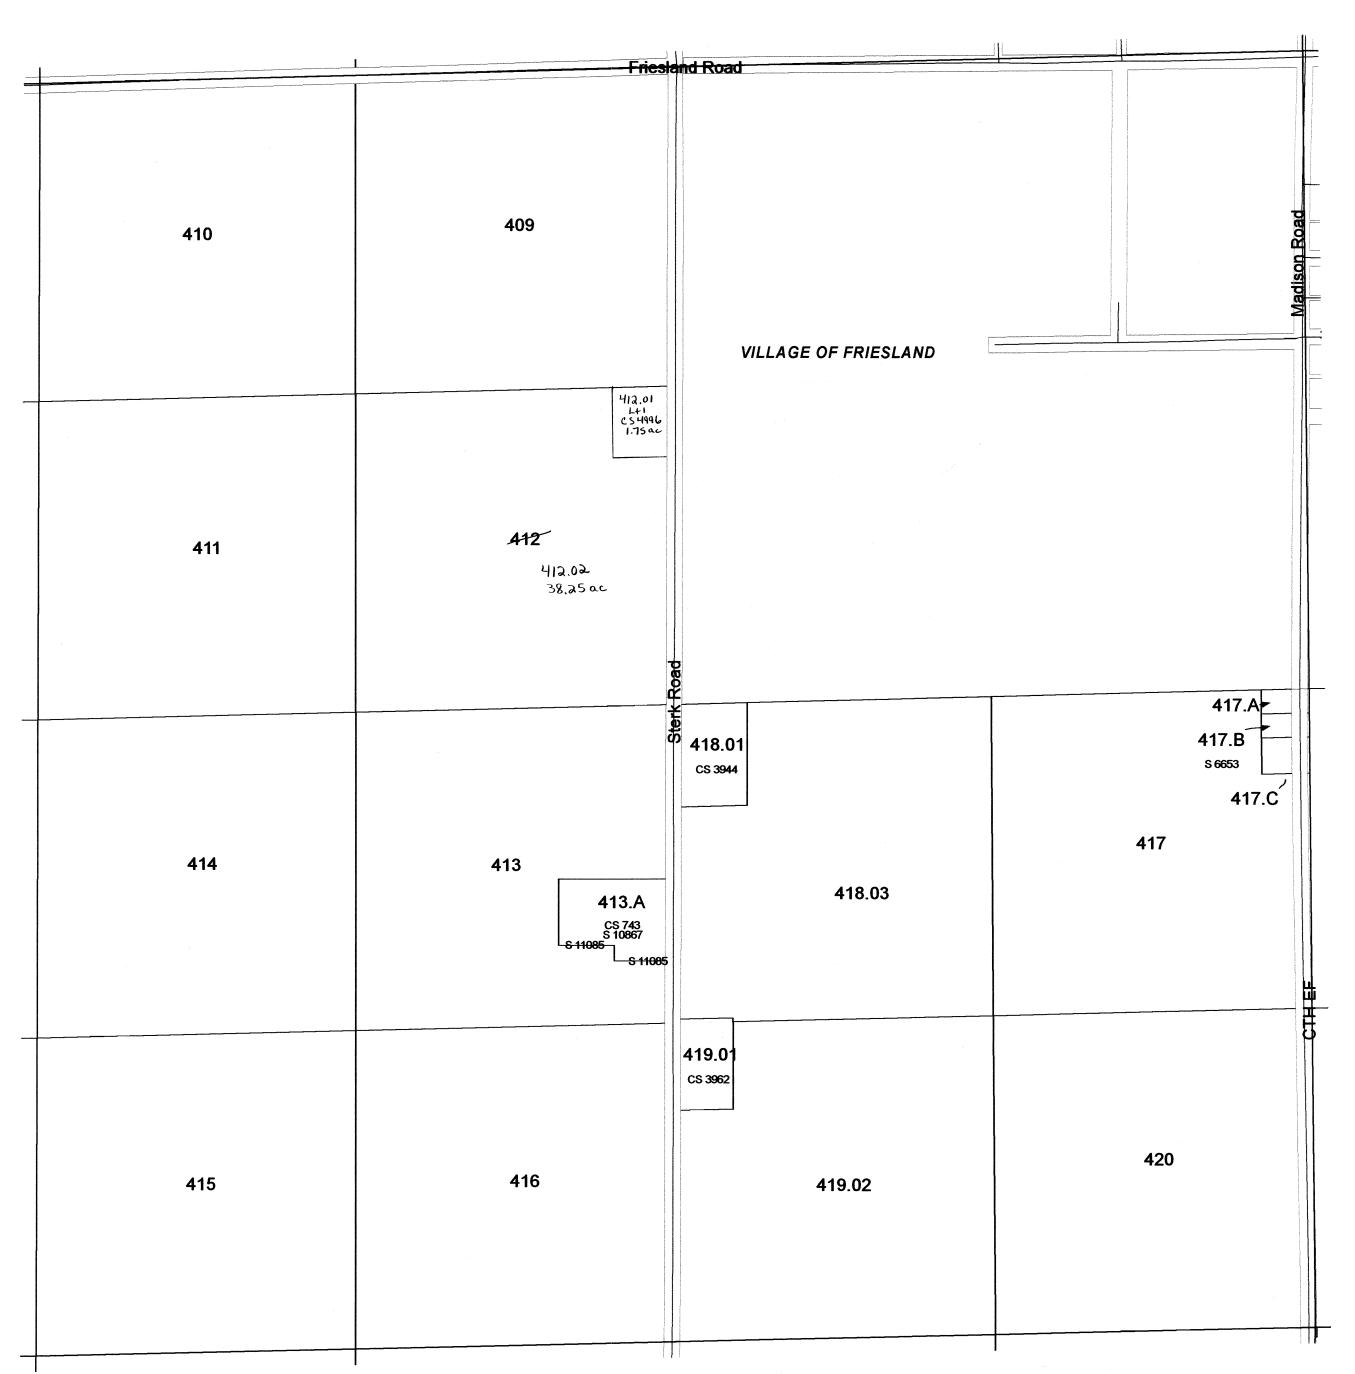

FRIESLAND ROAD

345 40.00ac

344 40.00ac One Inch Equals Four Hundred Feet

MILES

0 1/16 1/8 1/4

FEET

0 400 800 1200 1600

NOTE: This map was prepared for assessment use in accordance with the Wis. St. Stat. Chap. 70.09. All information contained herein is advisory only. Map accuracy is familted to the quality of data obtained from other Public Records. This map is not intended to be a substitute for an actual field survey. Public Land State Was derived from U.S.G.S. Topoggraphic maps unless otherwise noted. Other sources of the Land Base may be actual survey data. Base map data is from the April 1995 County Digital Orthophotos and/or U.S.G.S. 1:24,000 scale Topographic series. The user is responsible for the improper use of the data contained herein.