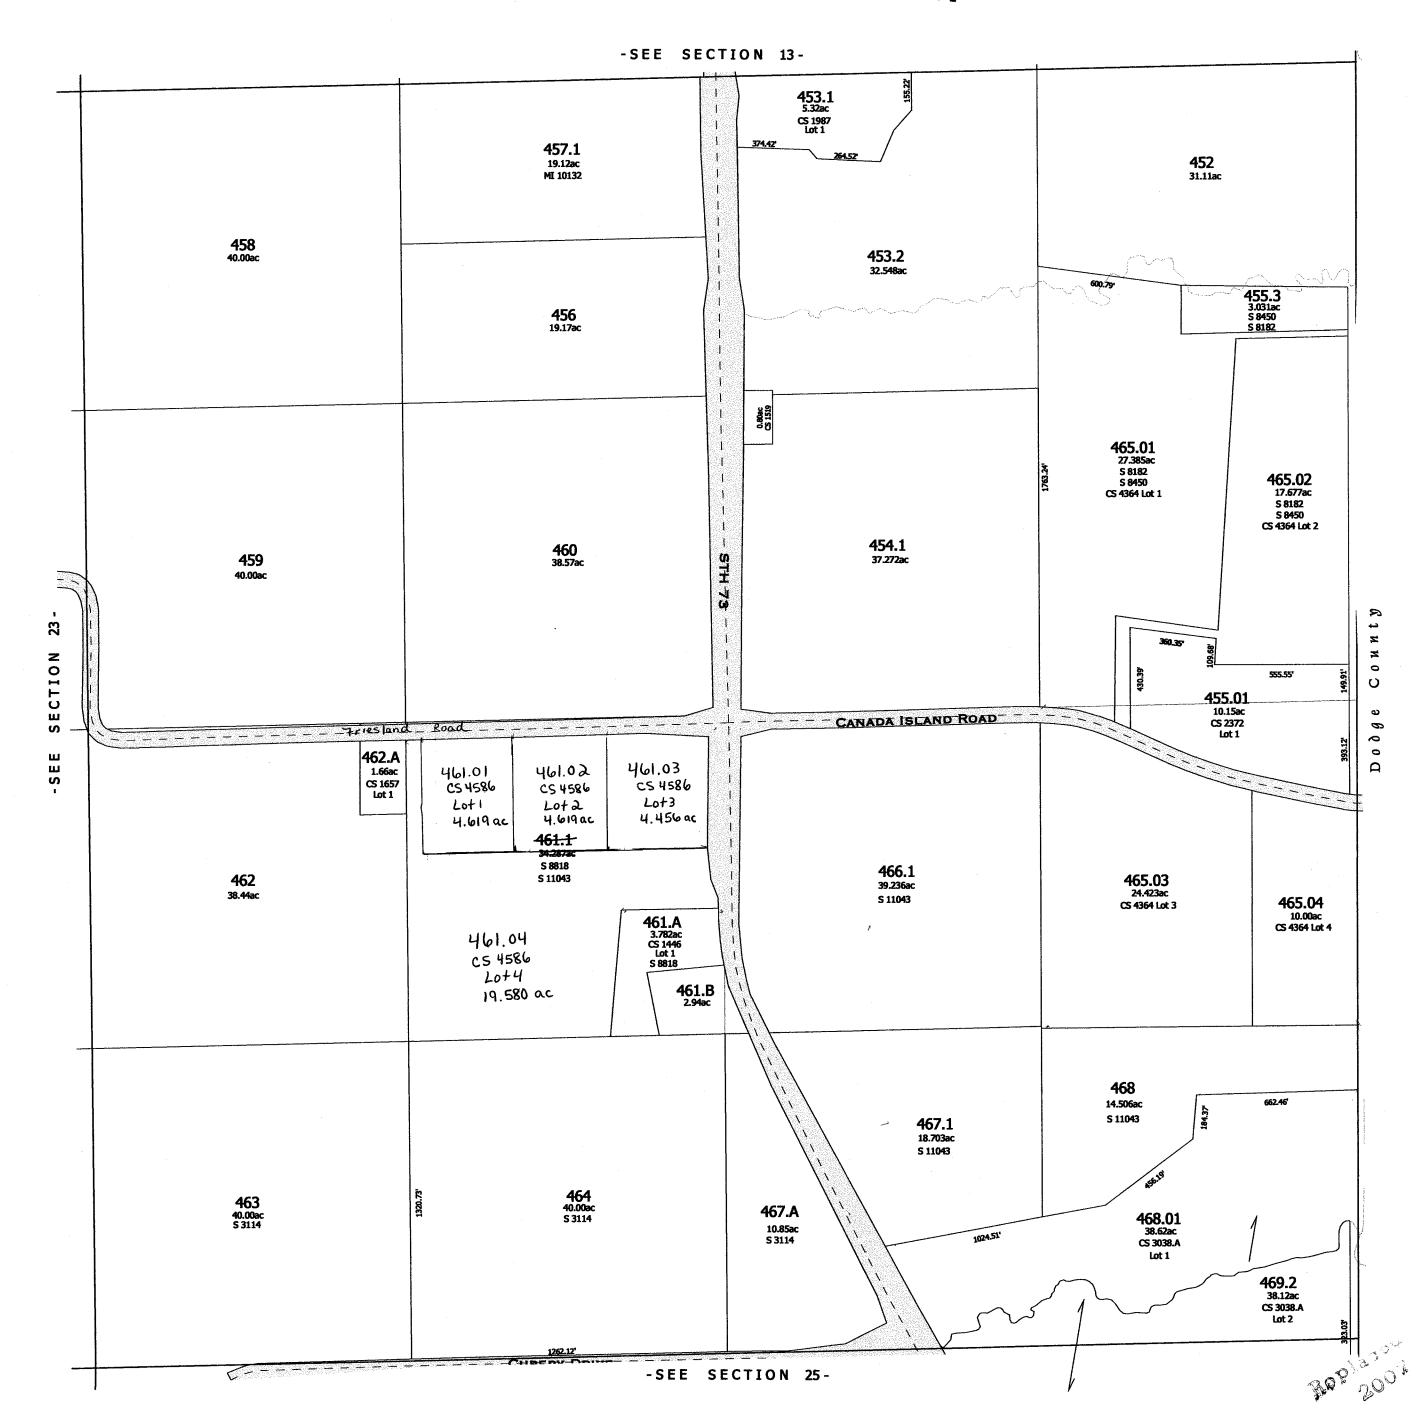

TAX PARCEL MAP

TOWN 13 NORTH RANGE 12 EAST COLUMBIA COUNTY, WISCONSIN

Replaced

2007

SEC.15 T.13 N. R.12 E.

NE 4 OF NE 4

277-25 A OISHAN SCHOLTE

278-25 A MARS. JOE JANSNIA M.R. SCHULTZ

280-50 A
SANSWALOFFMAN

283.1-36 & 4.99al LOTZ C5#1748-9-97

RAIJDOLPH CHRISTIAN SCHOOL

284-50A
GERTRUDE SLAGEE

279.78al

LOTI C5#1748-9-97

RANDOLPH SEC.15 T.13 N. R.12E. 1'=200'

SEC.17 T.13 N. R.12 E.