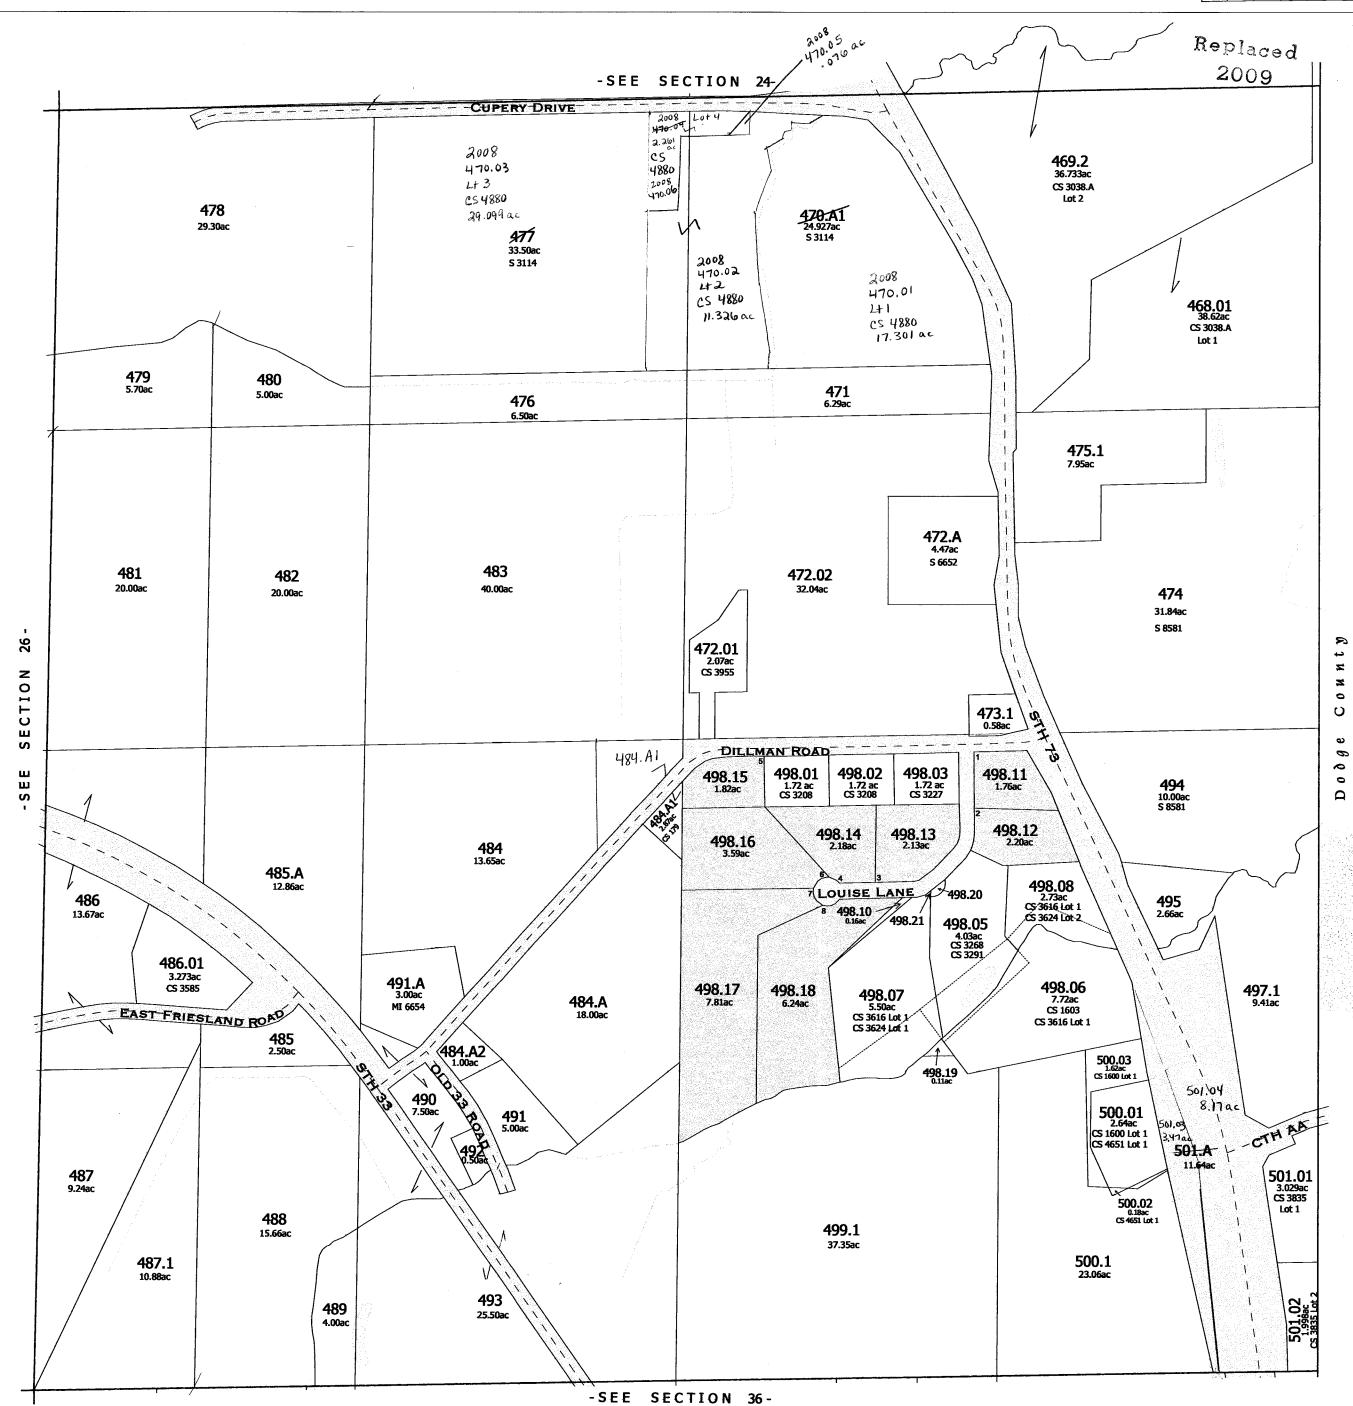

Replaced 2005

Green Lake County NORTH COUNTY TIME ROAD 466.69 77.A 5.00ac CS 1882 Lot 1 466.69 **77** 81 82 34.58ac 83 20.82ac 20.82ac 42.07ac 37.71 CS# 4265 L+1 2.70 78.01 80 79.2 40.00ac 85 84 38.86 40.00ac 40.00ac SECTION 9 SECTION \_\_\_\_\_SCHMIDT ROAD -SEE 90.A ^ 3.00ac -SEE 90 91 188.00 86 37.00ac 40.00ac 87 38.70ac 40.00ac 86.01 CS 2998 Lot 1 93 40.00ac 92 40.00ac 89 38.00ac 88 40.00ac 89.01 2.00ac CS 3539 Lot 1