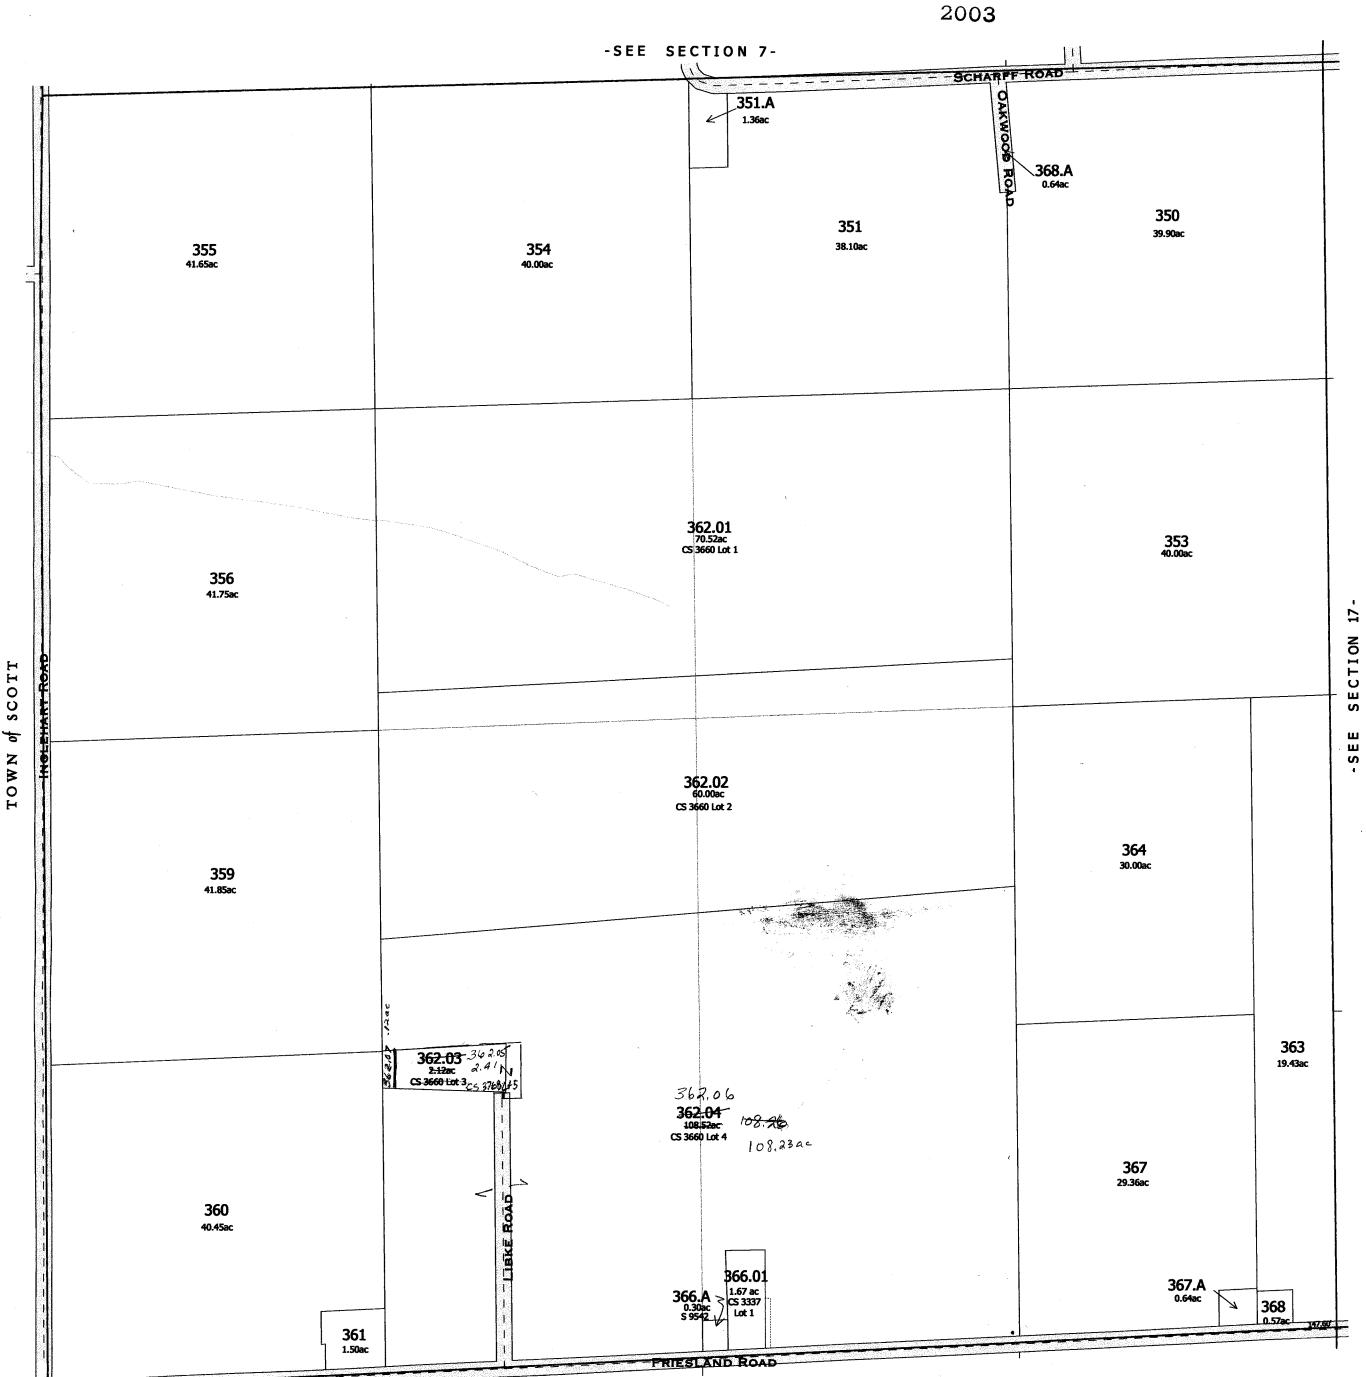

Created by The Columbia County Land Information Office -GIS Section. VMB and KMA. February 2003.

TOWN of RANDOLPH

TOWN 13 NORTH RANGE 12 EAST COLUMBIA COUNTY, WISCONSIN

One Inch Equals Four Hundred Feet Twite: Into map was prepared for assessment use in accordance with the Wis. St. Stat. Chap. 70.09. All information contained herein is advisory only. Map accuracy is limited to the quality of data obtained from other Public Records. This map is not intended to be a substitute for an actual field survey. Public Land Survey Base is derived from U.S.G.S. Topopgraphic maps unless otherwise noted. Other sources of the Land Base may be actual survey data. Base map data is from the April 1995 County Digital Orthophotos and/or U.S.G.S. 1:24,000 scale Topographic series. The user is responsible for the Improper use of the data contained herein.