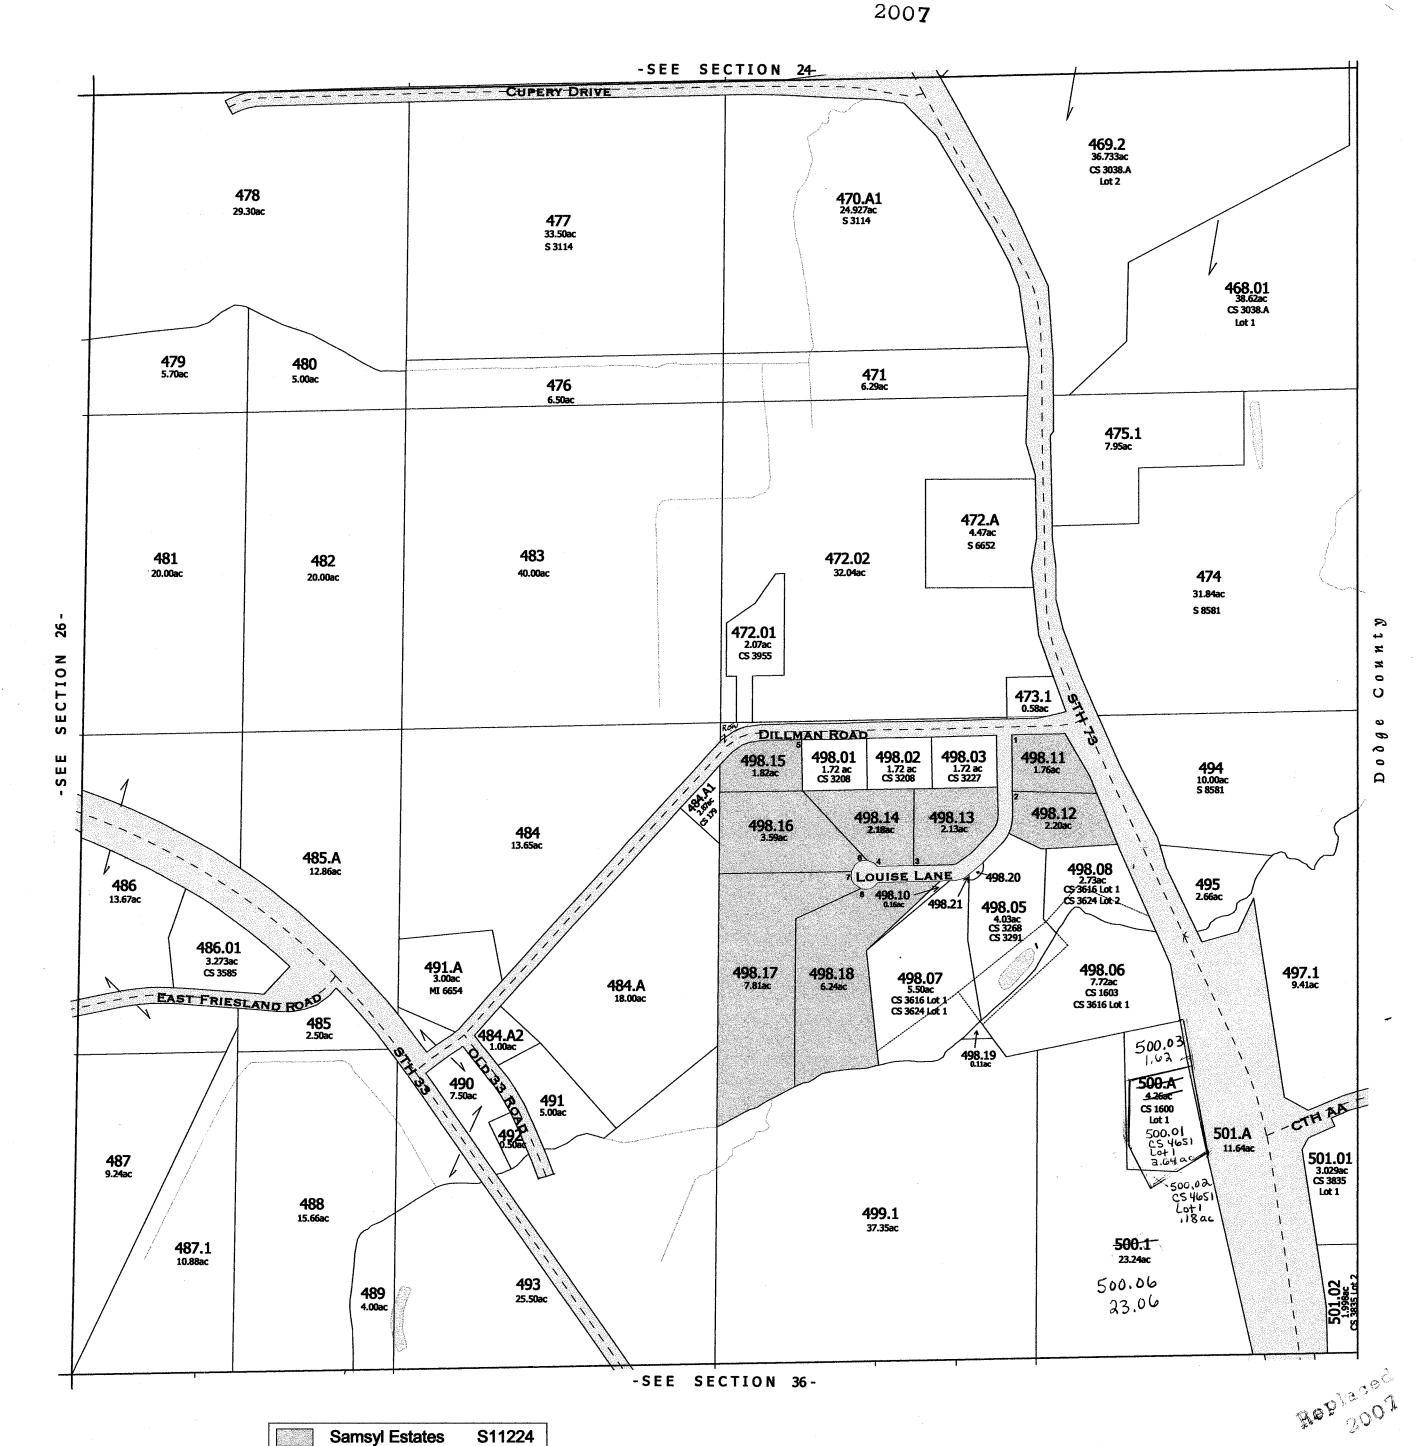

Created by The Columbia County Land Information Office -GIS Section. VMB and KMA. March 2004.

TAX PARCEL MAP

TOWN 13 NORTH RANGE 12 EAST COLUMBIA COUNTY, WISCONSIN

661.68

75.02 12.82ac

CS 3119 Lot 2

337.23

75.01 3.00ac

CS 3119 Lot 1

SCHMIDE ROAD

-SEE SECTION 9-

71 40.00ac

70.A

1.27ac

70 37.65ac

70.B 1.08ac CS 1665 Lot 1 75.03 17.91ac CS 3091 Lot 1