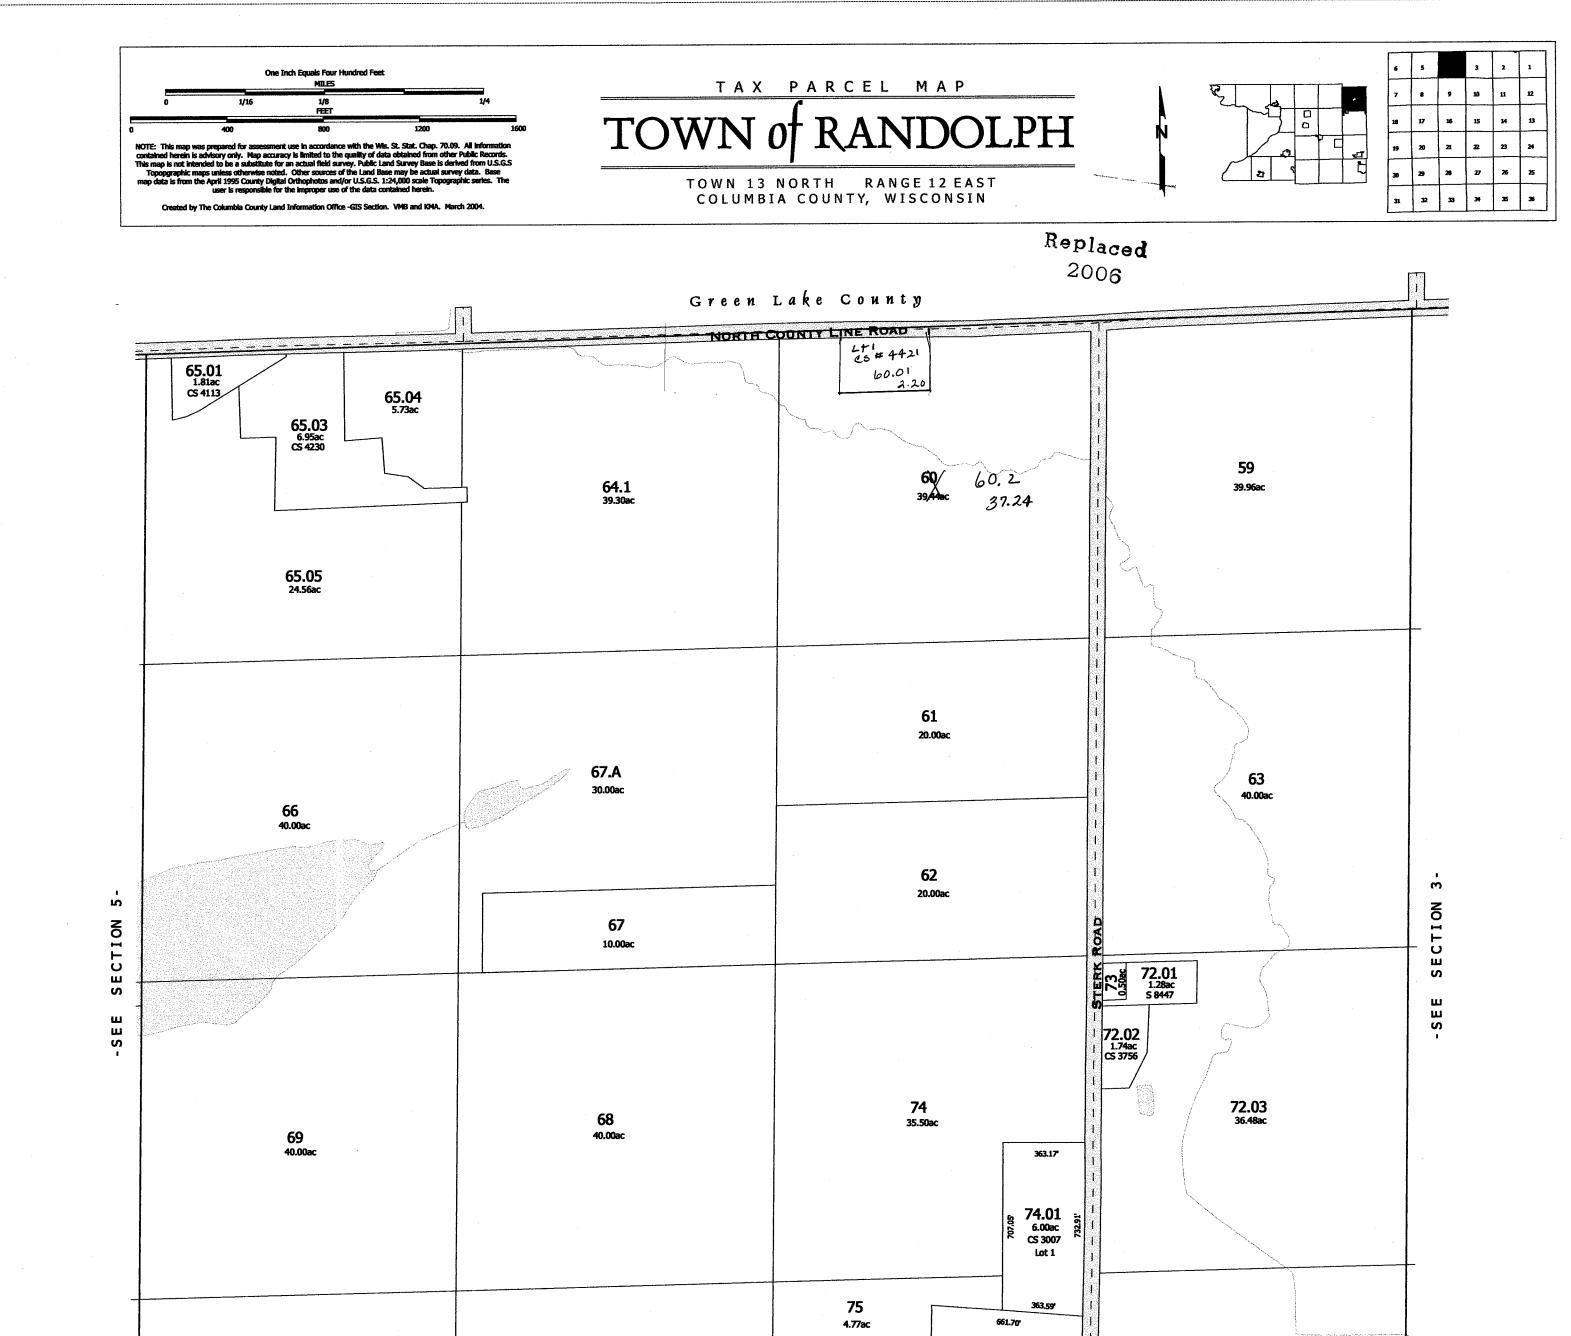

## 

One Inch Equals Four Hundred Feet

MILES

0 1/16 1/8
FEET

0 400 800 1200 1200 1600

NOTE: This map was prepared for assessment use in accordance with the Wis. St. Stat. Chap. 70.09. All information contained herein is advisory only. Map accuracy is limited to the quality of data obtained from other Public Records. This map is not intended to be a substitute for an actual field survey. Public Land Survey Base is derived from U.S.G.S. Topographic maps unless otherwise noted. Other sources of the Land Base may be actual survey data. Base map data is from the April 1995 County Digital Orthophotos and/or U.S.G.S. 1:24,000 scale Topographic series. The user is responsible for the improper use of the data contained herein.

TOWN of RANDOLPH

TOWN 13 NORTH RANGE 12 EAST COLUMBIA COUNTY, WISCONSIN

7 8 9 10 11

18 17 16 15 14

19 20 21 22 23

30 29 28 27 25

31 32 33 34 35

Created by The Columbia County Land Information Office -GIS Section. VMB and KMA. March 2004. Replaced 2006 Green Lake County 25 26 44.75ac 41.10ac 30.01 124.83ac CS 3351 41.A 2.44ac S 5586 32.01 3.09ac CS 4052 Lot 1 27.1 223.72 0.93ac CS 2033 Lot 1 --- OAK HILL DRIVE 28 41.01ac 27 32.05 31.58ac CS 4052 Lot 3 27.2 4.58ac 34.44ac 32.02 8.10ac CS 4052 Lot 2 SECTION <mark>ب</mark> 32.04 0.43ac cs 4052 Lot 3 SECTION -SEE SECTION للاا SE 37 40.00ac 38 33 40.00ac 34 40.00ac 40 20.00ac 39 40.00ac 36 40.00ac 35 40.00ac 41 20.00ac

-SEE SECTION 11-