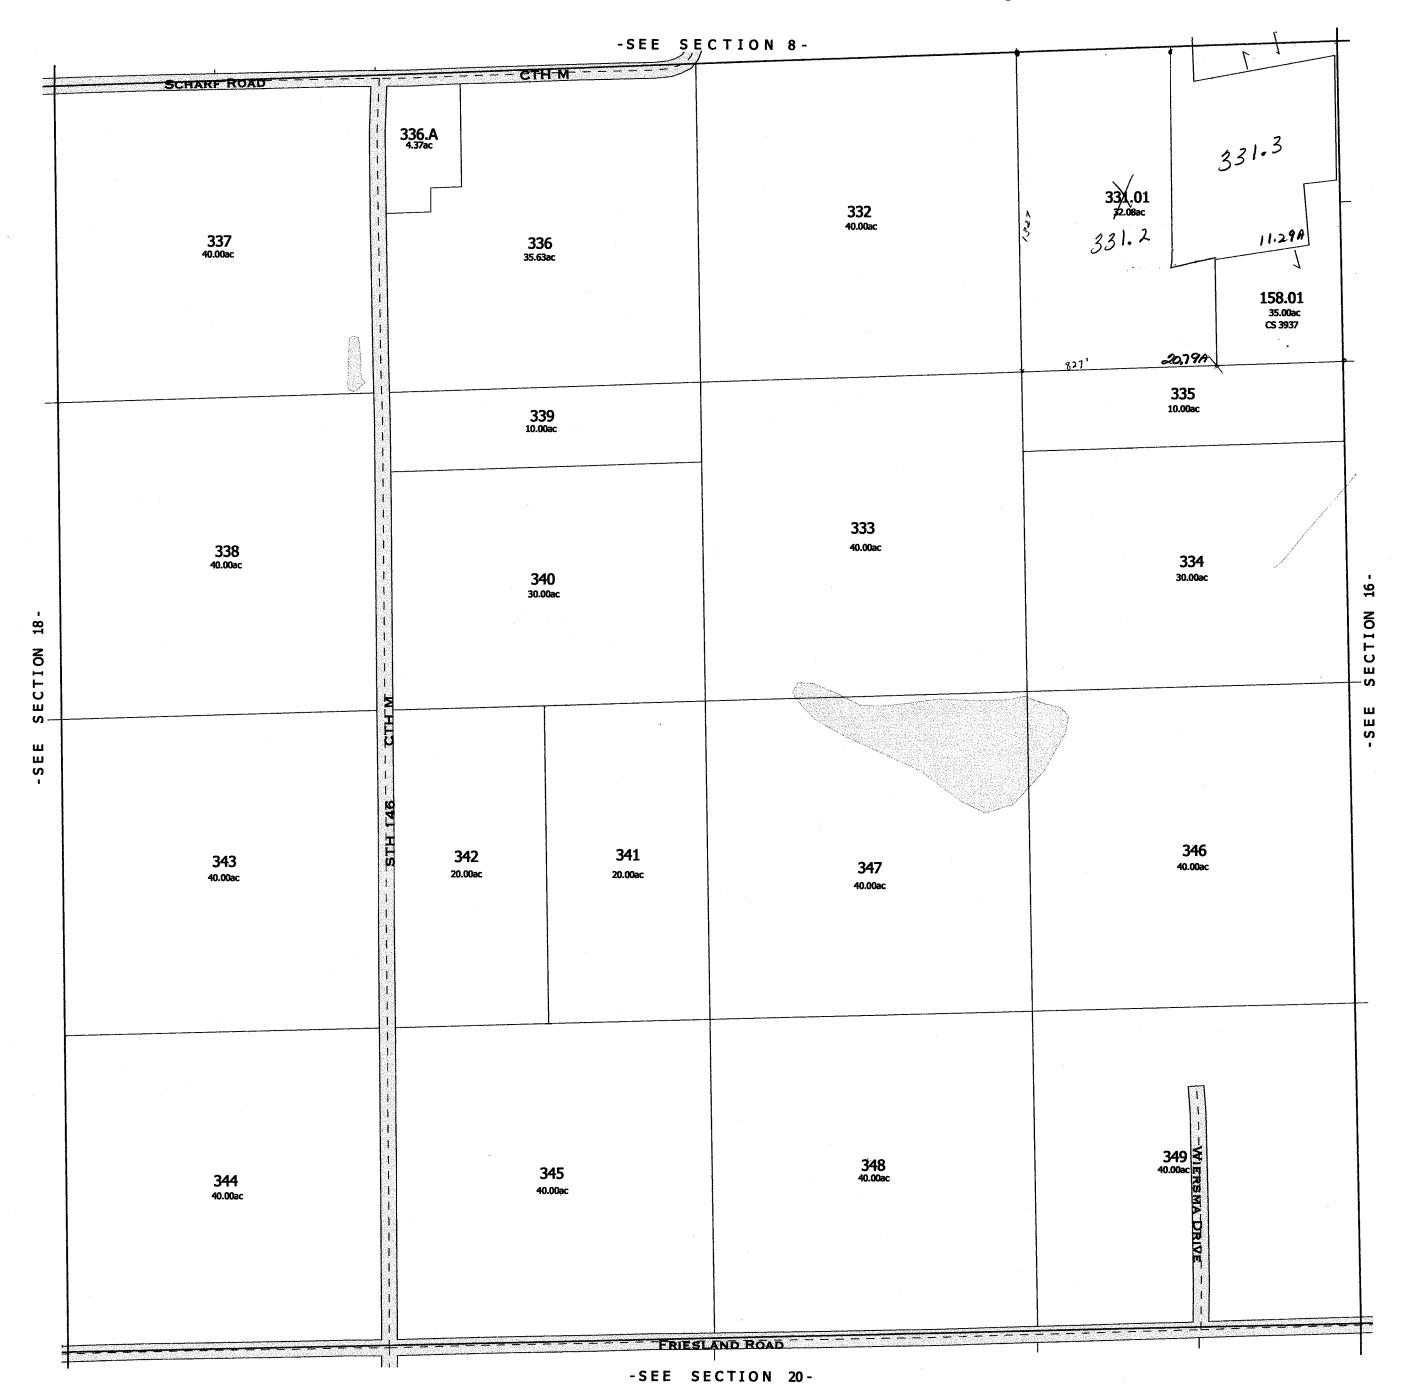

One Inch Equals Four Hundred Feet MILES TAX PARCEL MAP NOTE: This map was prepared for assessment use in accordance with the Wis. St. Stat. Chap. 70.09. All information contained herein is advisory only. Map accuracy is limited to the quality of data obtained from other Public Records. This map is not intended to be a substitute for an actual field survey. Public Land Survey Base is derived from U.S.G.S Topographic maps undess otherwise noted. Other sources of the Land Base may be actual survey data. Base map data is from the April 1995 County Digital Orthophotos and/or U.S.G.S. 1:24,000 scale Topographic series. The user is responsible for the improper use of the data contained herein. TOWN 13 NORTH RANGE 12 EAST COLUMBIA COUNTY, WISCONSIN Created by The Columbia County Land Information Office -GIS Section. VMB and KMA. March 2002. Replaced 2004 -SEE SECTION 8-\_\_\_\_\_enim\_\_\_\_ SCHARF ROAD 336.A 4.37ac 331.0 332 40.00ac 32.08ac 337 40.00ac 336 35.63ac 158.00°C 35.00°C C5 3937 335 10.00ac 339 10.00ac 333 40.00ac 338 40.00ac 334 30.00ac 340 16 30.00ac ECTION 18 SECTION ш -SE S E 346 341 342 343 347 40.00ac 20.00ac 20.00ac 40.00ac 40.00ac

FRIESLAND ROAD

345 40.00ac

344 40.00ac One Inch Equals Four Hundred Feet

MILES

0 1/16 1/8 1/4

FEET

0 400 800 1200 1600

NOTE: This map was prepared for assessment use in accordance with the Wis. St. Stat. Chap. 70.09. All information contained herein is advisory only. Map accuracy is familted to the quality of data obtained from other Public Records. This map is not intended to be a substitute for an actual field survey. Public Land State Was derived from U.S.G.S. Topoggraphic maps unless otherwise noted. Other sources of the Land Base may be actual survey data. Base map data is from the April 1995 County Digital Orthophotos and/or U.S.G.S. 1:24,000 scale Topographic series. The user is responsible for the improper use of the data contained herein.