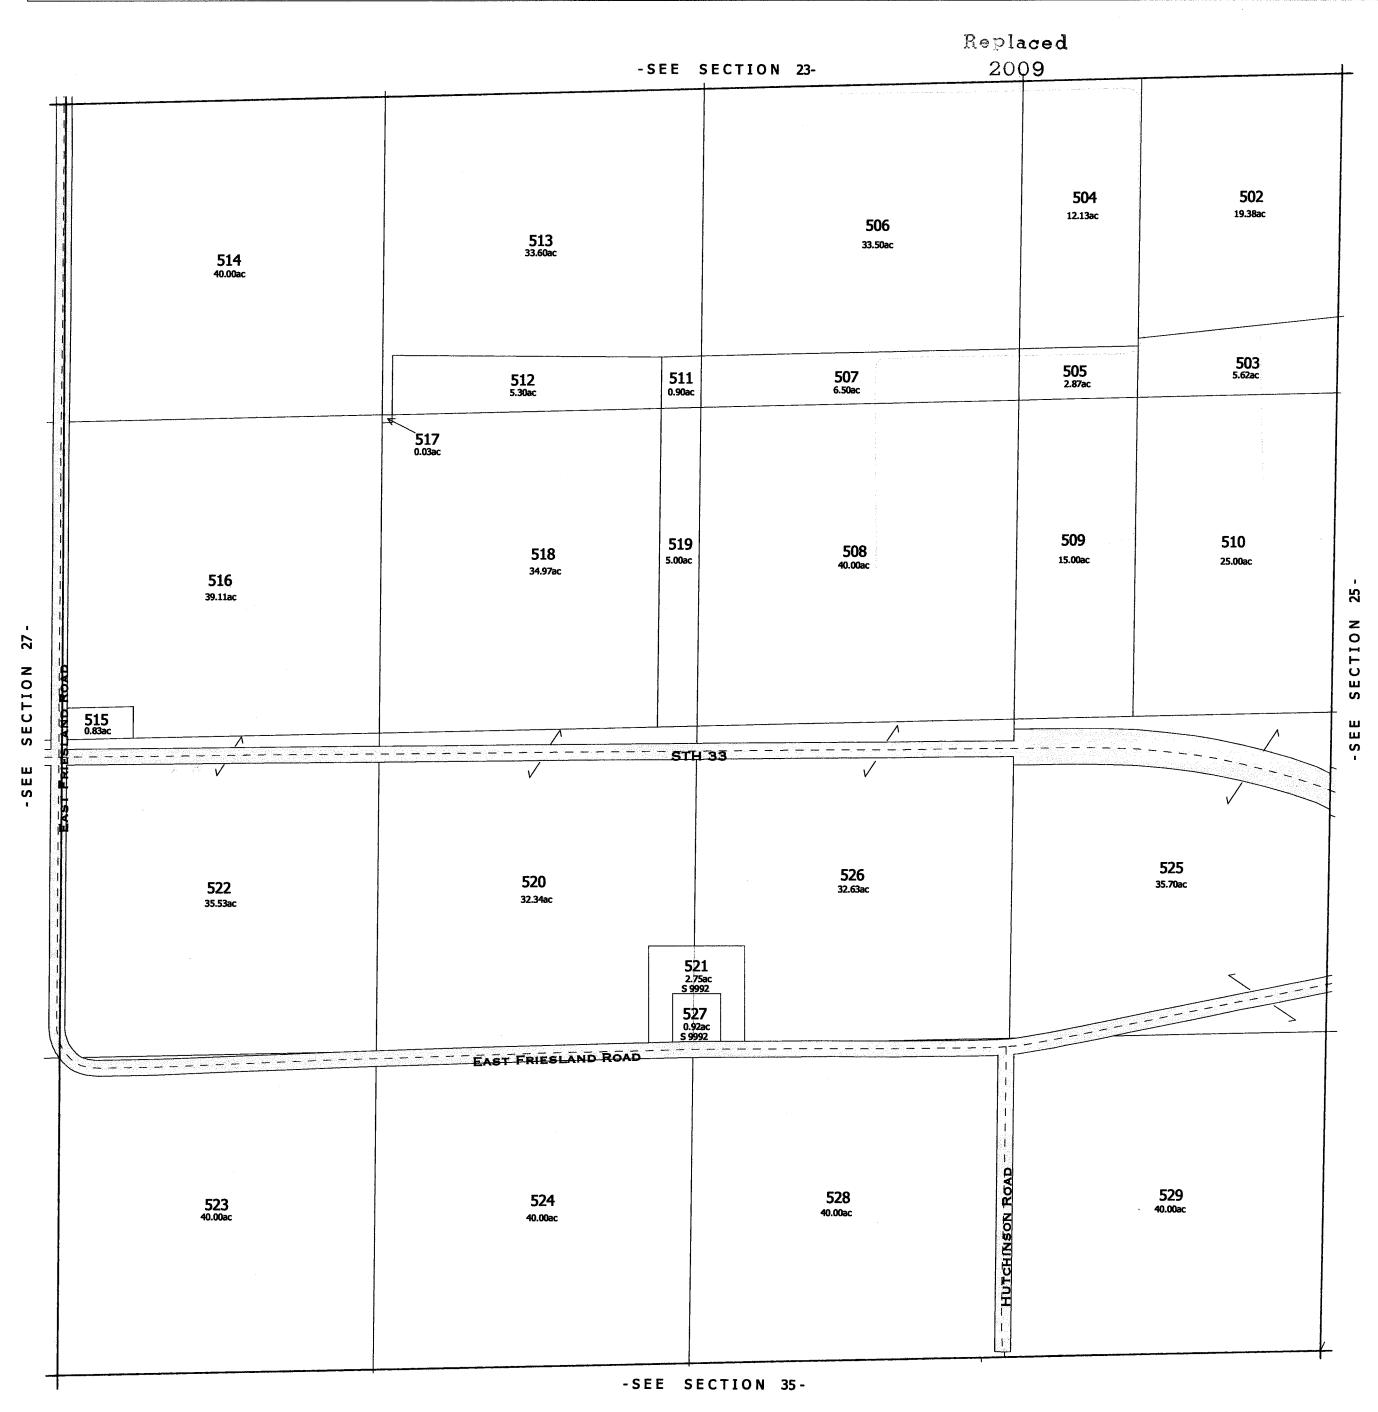

Replaced

Re 2253 200**5** -SEE SECTION 6-135 2.91ac - WITTHUN DRIVE 123 15.00ac CS 2483 Lot 2 119 120 37.09ac 40.00ac 124.01 1330.63 3.66 2698.231 121.01 35.44ac 122 CS 2316 Lot 1 40.00ac 330.42 126 125 37.00ac 38.47ac 121.02 5.00ac CS 2316 Lot 2 TOWN of SCOTT 997.41 SE CIH E \_\_\_\_\_\_\_ -SEE 131 40.00ac 132 127 128 40.00ac 40.00ac 41.32ac 134 40.00ac 130 129 41.57ac 40.00ac 133.01

SEC. 8 T.13 N. R.12 E.