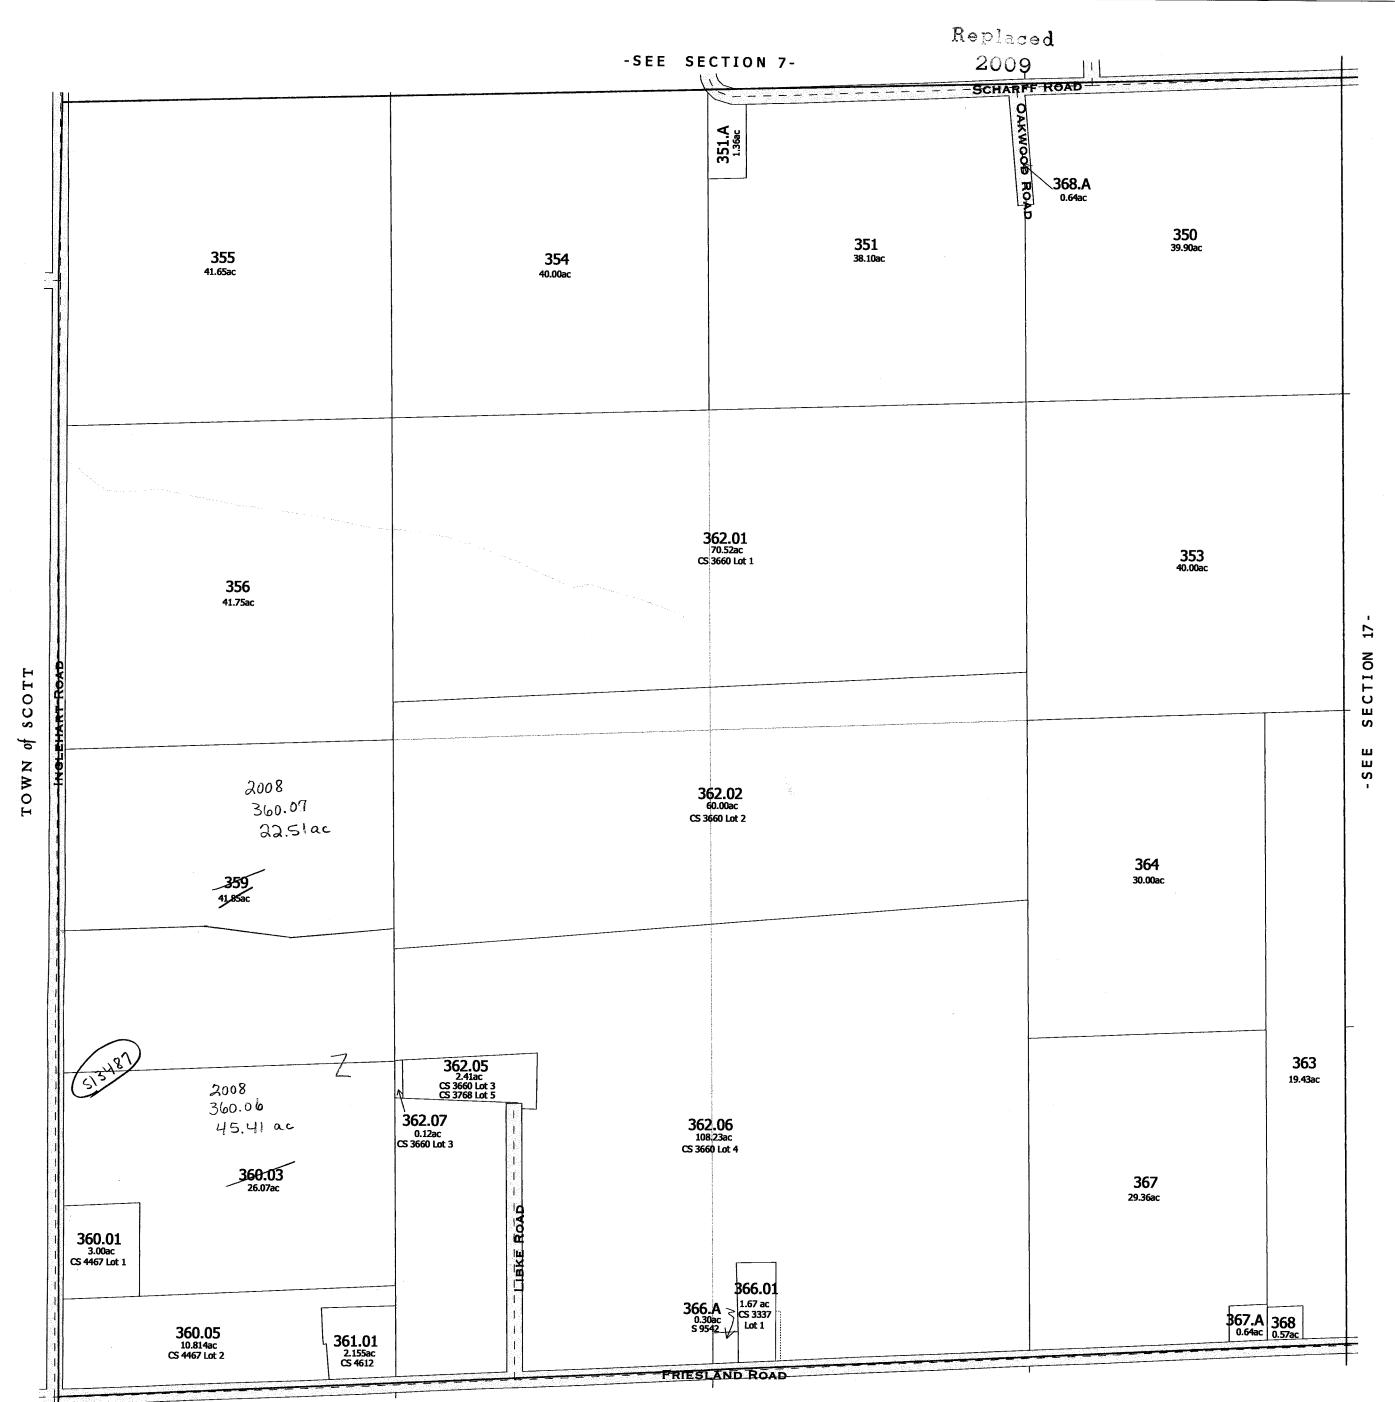

One Inch Equals Four Hundred Feet MILES TAX PARCEL MAP NOTE: This map was prepared for assessment use in accordance with the Wis. St. Stat. Chap. 70.09. All information contained herein is advisory only. Map accuracy is limited to the quality of data obtained from other Public Records. This map is not intended to be a substitute for an actual field survey. Public Land Survey Base is derived from U.S.G.S Topographic maps undess otherwise noted. Other sources of the Land Base may be actual survey data. Base map data is from the April 1995 County Digital Orthophotos and/or U.S.G.S. 1:24,000 scale Topographic series. The user is responsible for the improper use of the data contained herein. TOWN 13 NORTH RANGE 12 EAST COLUMBIA COUNTY, WISCONSIN Created by The Columbia County Land Information Office -GIS Section. VMB and KMA. March 2002. Replaced 2004 -SEE SECTION 8-\_\_\_\_\_enim\_\_\_\_ SCHARF ROAD 336.A 4.37ac 331.0 332 40.00ac 32.08ac 337 40.00ac 336 35.63ac 158.00°C 35.00°C C5 3937 335 10.00ac 339 10.00ac 333 40.00ac 338 40.00ac 334 30.00ac 340 16 30.00ac ECTION 18 SECTION ш -SE S E 346 341 342 343 347 40.00ac 20.00ac 20.00ac 40.00ac 40.00ac