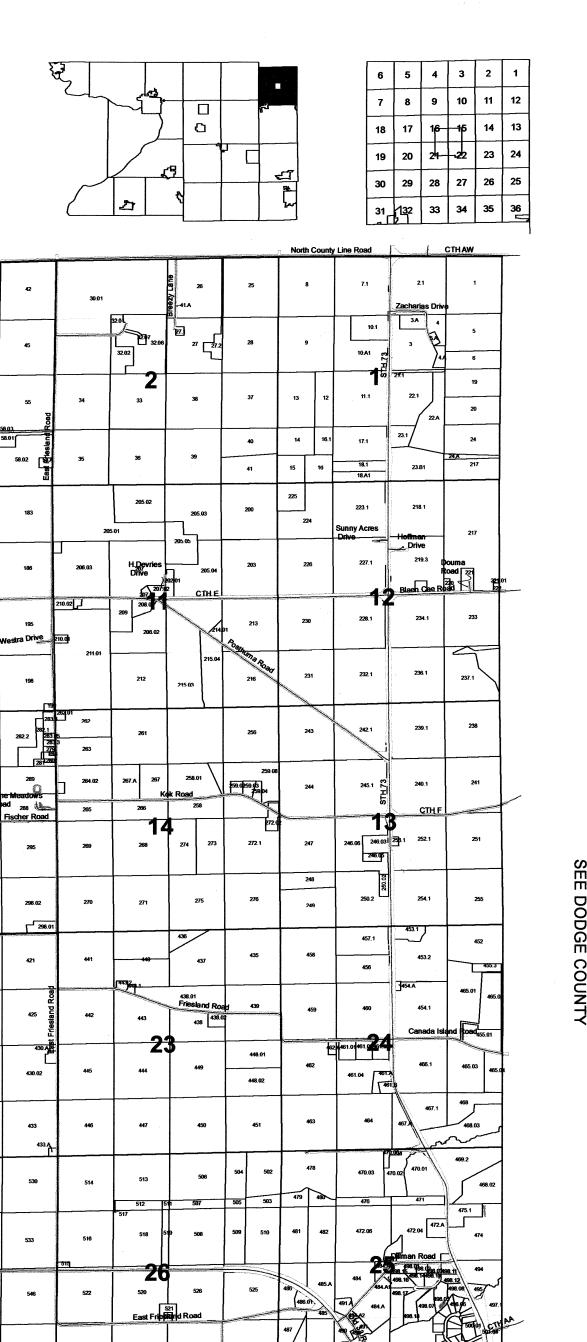

TOWN of RANDOLPH

TOWN 13 NORTH RANGE 12 EAST COLUMBIA COUNTY, WISCONSIN

7 8 9 10 11

18 17 16 15 14

19 20 21 22 23

30 29 28 27 25

31 32 33 34 35

Created by The Columbia County Land Information Office -GIS Section. VMB and KMA. March 2004. Replaced 2006 Green Lake County 25 26 44.75ac 41.10ac 30.01 124.83ac CS 3351 41.A 2.44ac S 5586 32.01 3.09ac CS 4052 Lot 1 27.1 223.72 0.93ac CS 2033 Lot 1 --- OAK HILL DRIVE 28 41.01ac 27 32.05 31.58ac CS 4052 Lot 3 27.2 4.58ac 34.44ac 32.02 8.10ac CS 4052 Lot 2 SECTION <mark>ب</mark> 32.04 0.43ac cs 4052 Lot 3 SECTION -SEE SECTION للاا SE 37 40.00ac 38 33 40.00ac 34 40.00ac 40 20.00ac 39 40.00ac 36 40.00ac 35 40.00ac 41 20.00ac

TOWN of RANDOLPH

7 8 9 10 11 12 18 17 16 15 14 13 19 20 21 22 23 24 25 31 32 33 34 35 36

Created by The Columbia County Land Information Office -GIS Section. VMB and KMA. March 2002.

TOWN 13 NORTH RANGE 12 EAST COLUMBIA COUNTY, WISCONSIN