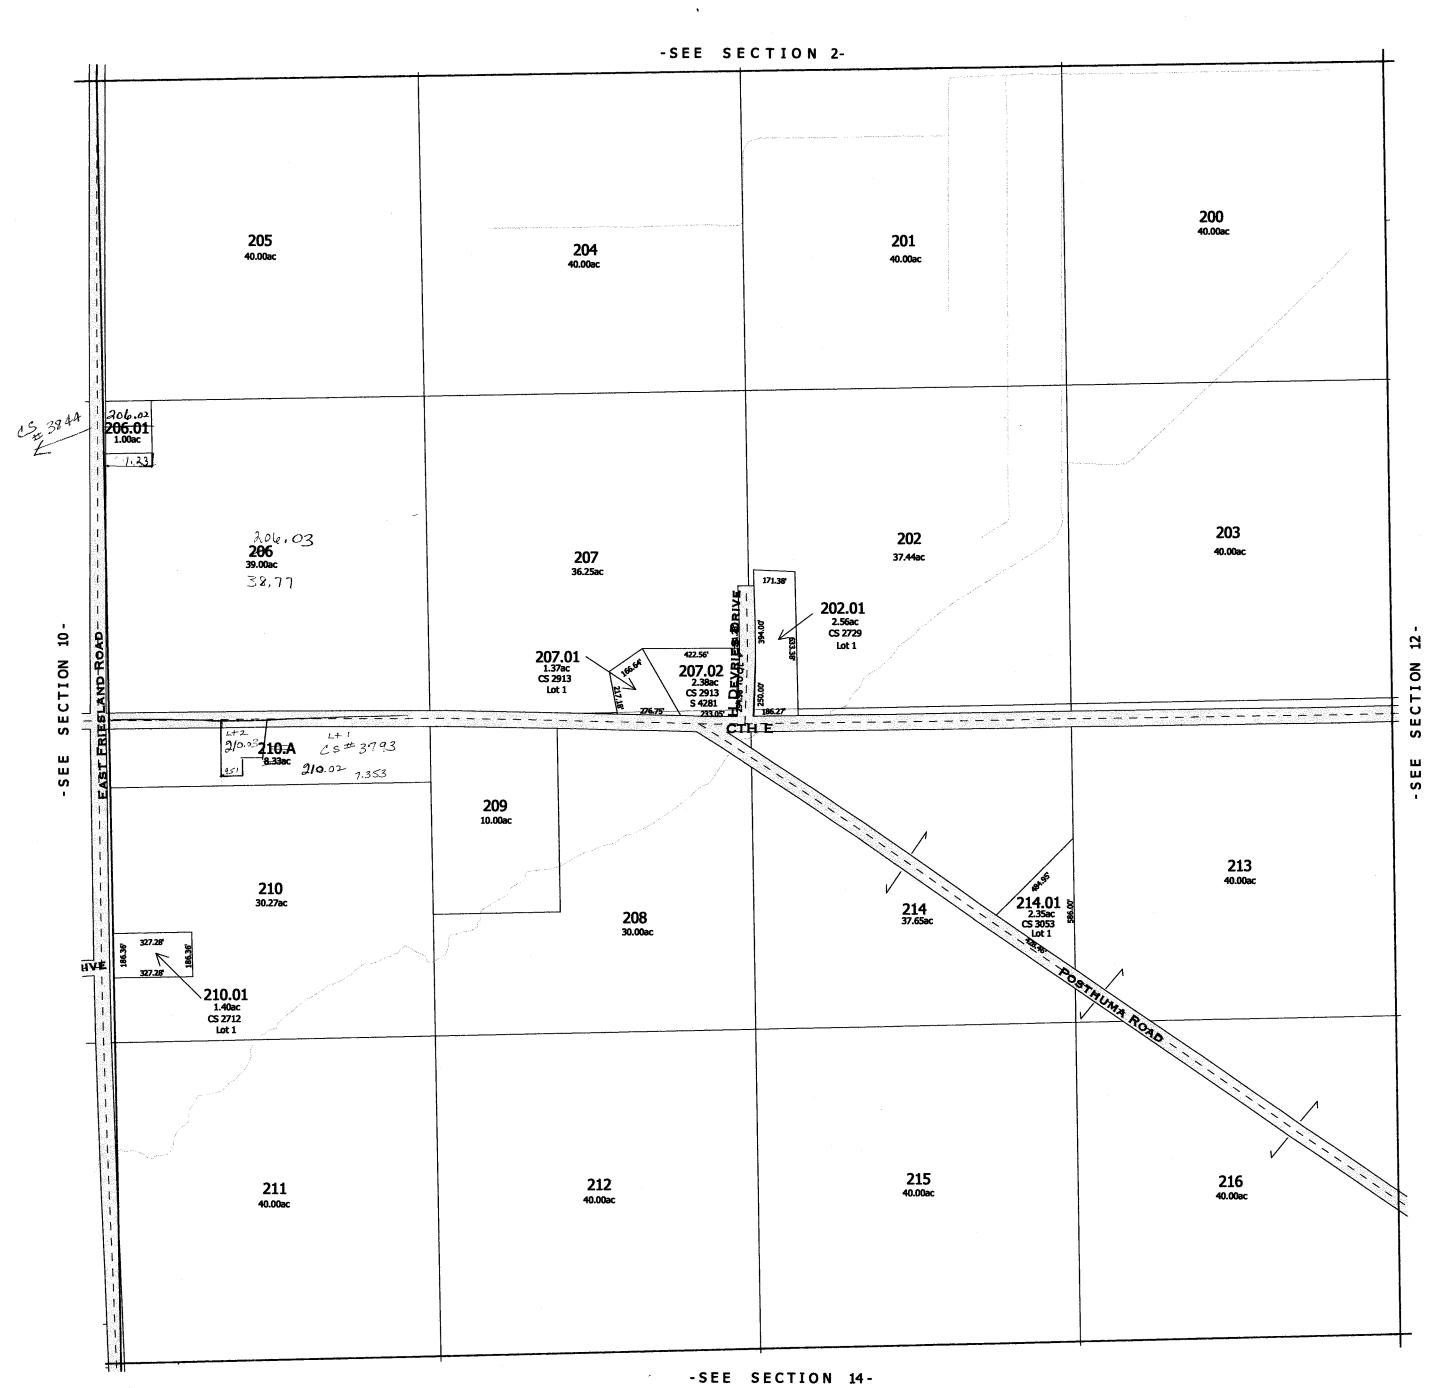

Created by The Columbia County Land Information Office -GIS Section. VMB and KMA. March 2002. Replaced 2003 -SEE SECTION 12-238 40.00ac 239.1 39.26ac 243 40.00ac 241 **240.1**-39.40ae
37.95 40.00ac 245,1 39.10ac 244 40.00ac 38,01 14 -SECTION B \_\_\_\_ KOK-ROAD 0 SEE 251 40.00ac 252.1 246.03 5:887ac 5.918 38.26ac 246.04 33.193ac 247 CS 3693 40.00ac 32,06 279.56 250.01 250.01 284ac/ cs 21724 Lot 1 248 10.00ac 255 40.00ac 254.1 39.61ac 39.255ac 250.2 -35.684ac 35.509ac 249 30.00ac

-SEE SECTION 24-

One Inch Equals Four Hundred Feet

MILES

1/16

1/18

FEET

1/4

FEET