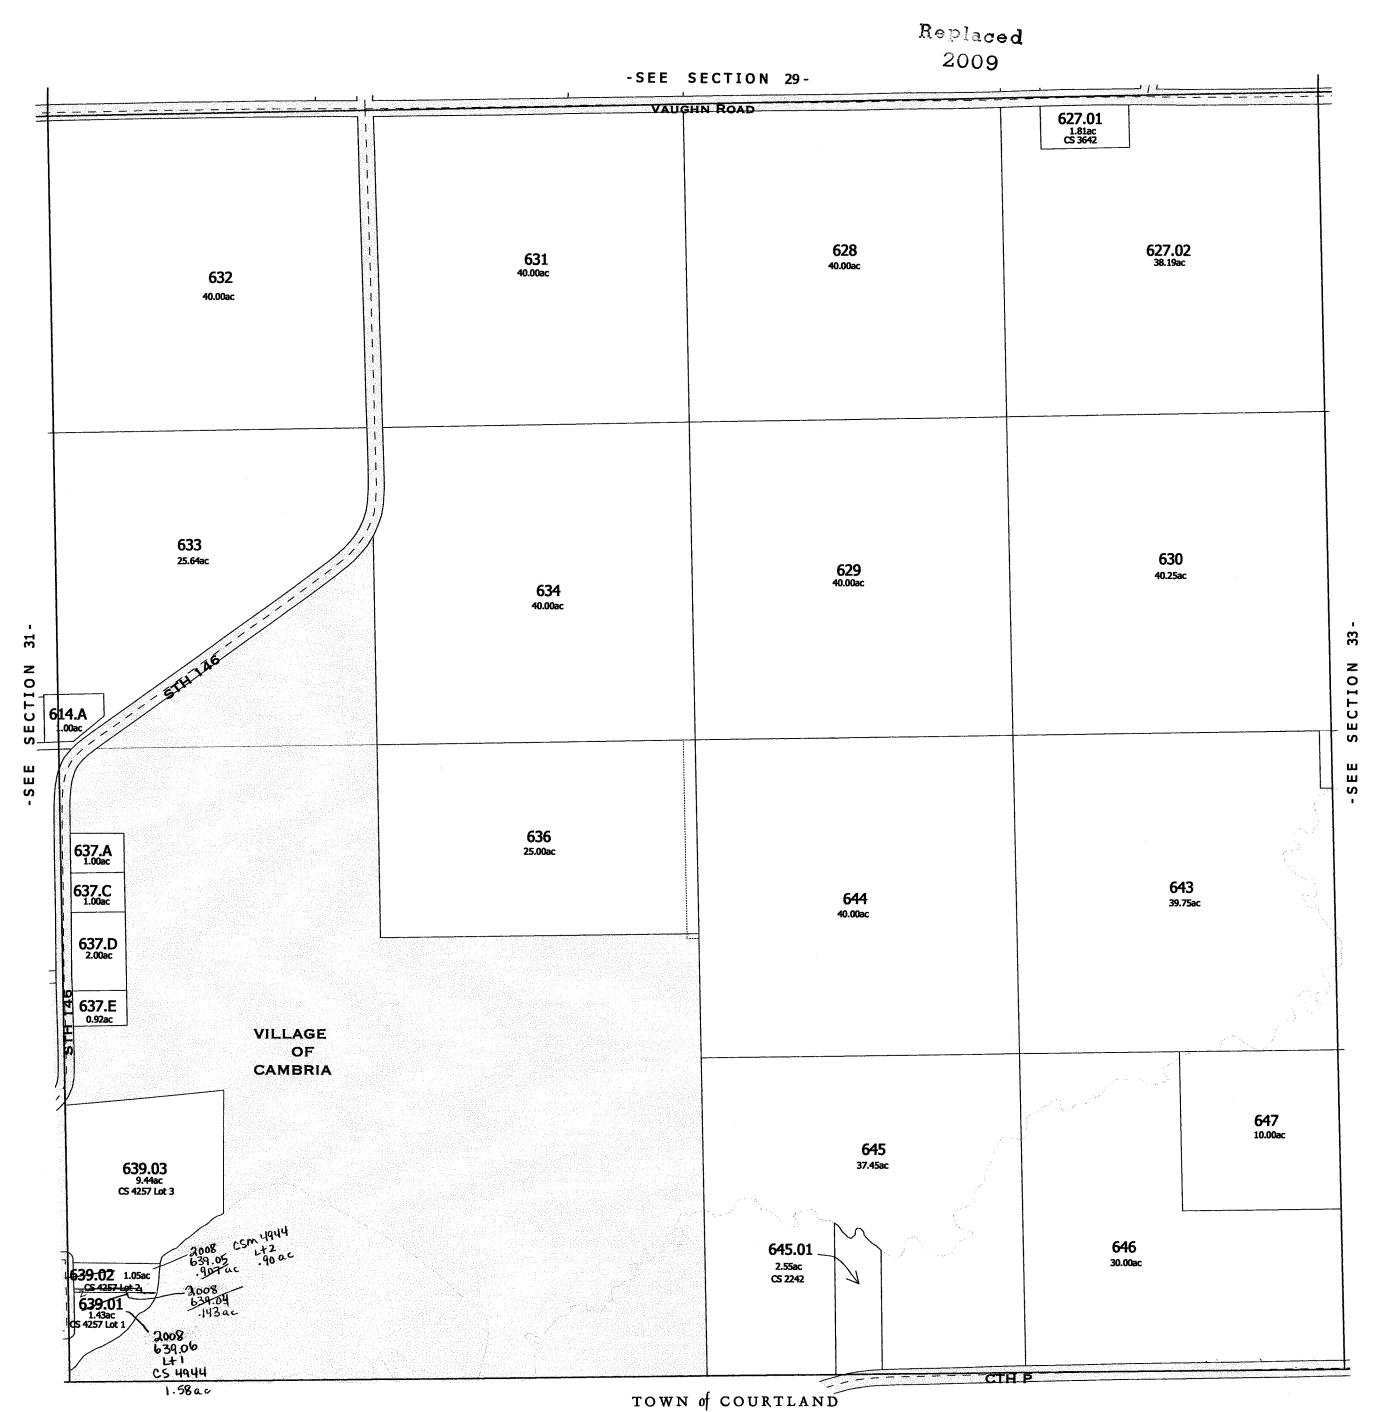

Replaced

Re 2253 200**5** -SEE SECTION 6-135 2.91ac - WITTHUN DRIVE 123 15.00ac CS 2483 Lot 2 119 120 37.09ac 40.00ac 124.01 1330.63 3.66 2698.231 121.01 35.44ac 122 CS 2316 Lot 1 40.00ac 330.42 126 125 37.00ac 38.47ac 121.02 5.00ac CS 2316 Lot 2 TOWN of SCOTT 997.41 SE CIH E \_\_\_\_\_\_\_ -SEE 131 40.00ac 132 127 128 40.00ac 40.00ac 41.32ac 134 40.00ac 130 129 41.57ac 40.00ac 133.01

SEC. 8 T.13 N. R.12 E.