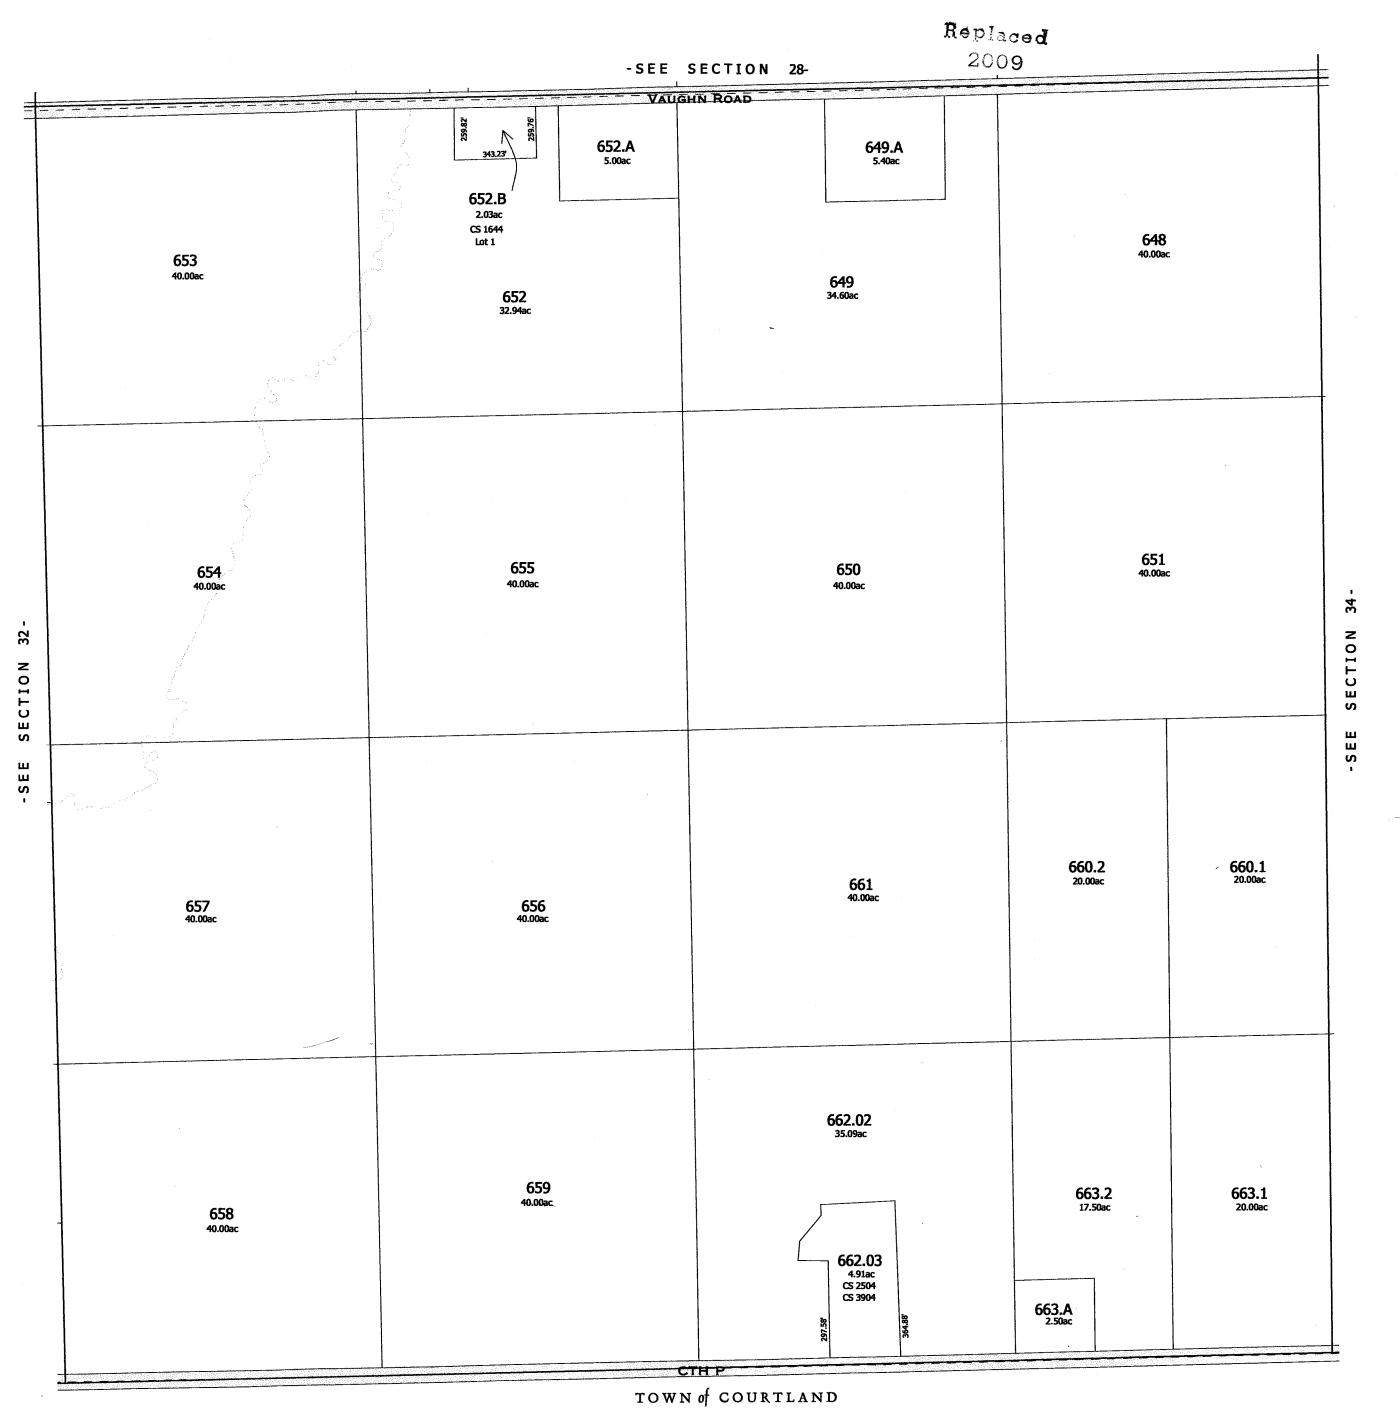

Replaced 2005

Green Lake County NORTH COUNTY TIME ROAD 466.69 77.A 5.00ac CS 1882 Lot 1 466.69 **77** 81 82 34.58ac 83 20.82ac 20.82ac 42.07ac 37.71 CS# 4265 L+1 2.70 78.01 80 79.2 40.00ac 85 84 38.86 40.00ac 40.00ac SECTION 9 SECTION \_\_\_\_\_SCHMIDT ROAD -SEE 90.A ^ 3.00ac -SEE 90 91 188.00 86 37.00ac 40.00ac 87 38.70ac 40.00ac 86.01 CS 2998 Lot 1 93 40.00ac 92 40.00ac 89 38.00ac 88 40.00ac 89.01 2.00ac CS 3539 Lot 1