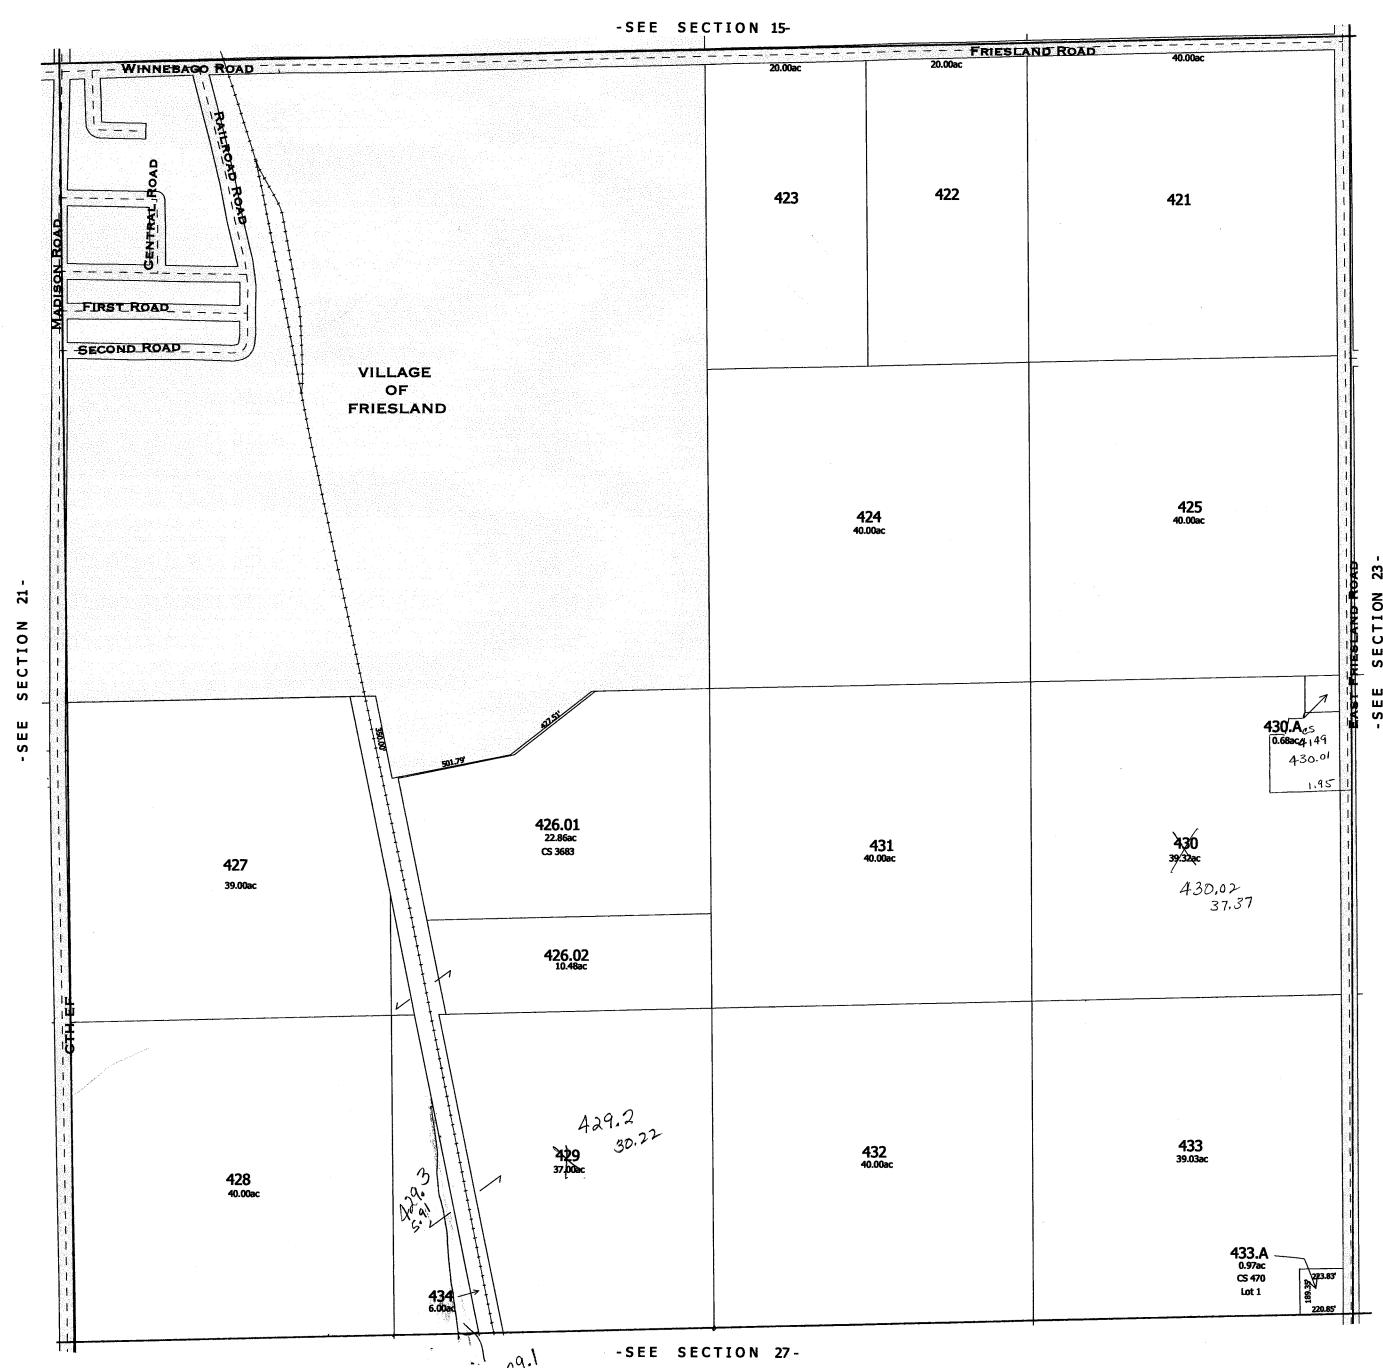

TAX PARCEL MAP

TOWN 13 NORTH RANGE 12 EAST COLUMBIA COUNTY, WISCONSIN

Replaced

2007

SEC.15 T.13 N. R.12 E.

NE 4 OF NE 4

277-25 A OISHAN SCHOLTE

278-25 A MARS. JOE JANSNIA M.R. SCHULTZ

280-50 A
SANSWALOFFMAN

283.1-36 & 4.99al LOTZ C5#1748-9-97

RAIJDOLPH CHRISTIAN SCHOOL

284-50A
GERTRUDE SLAGEE

279.78al

LOTI C5#1748-9-97

RANDOLPH SEC.15 T.13 N. R.12E. 1'=200'

SEC.17 T.13 N. R.12 E.