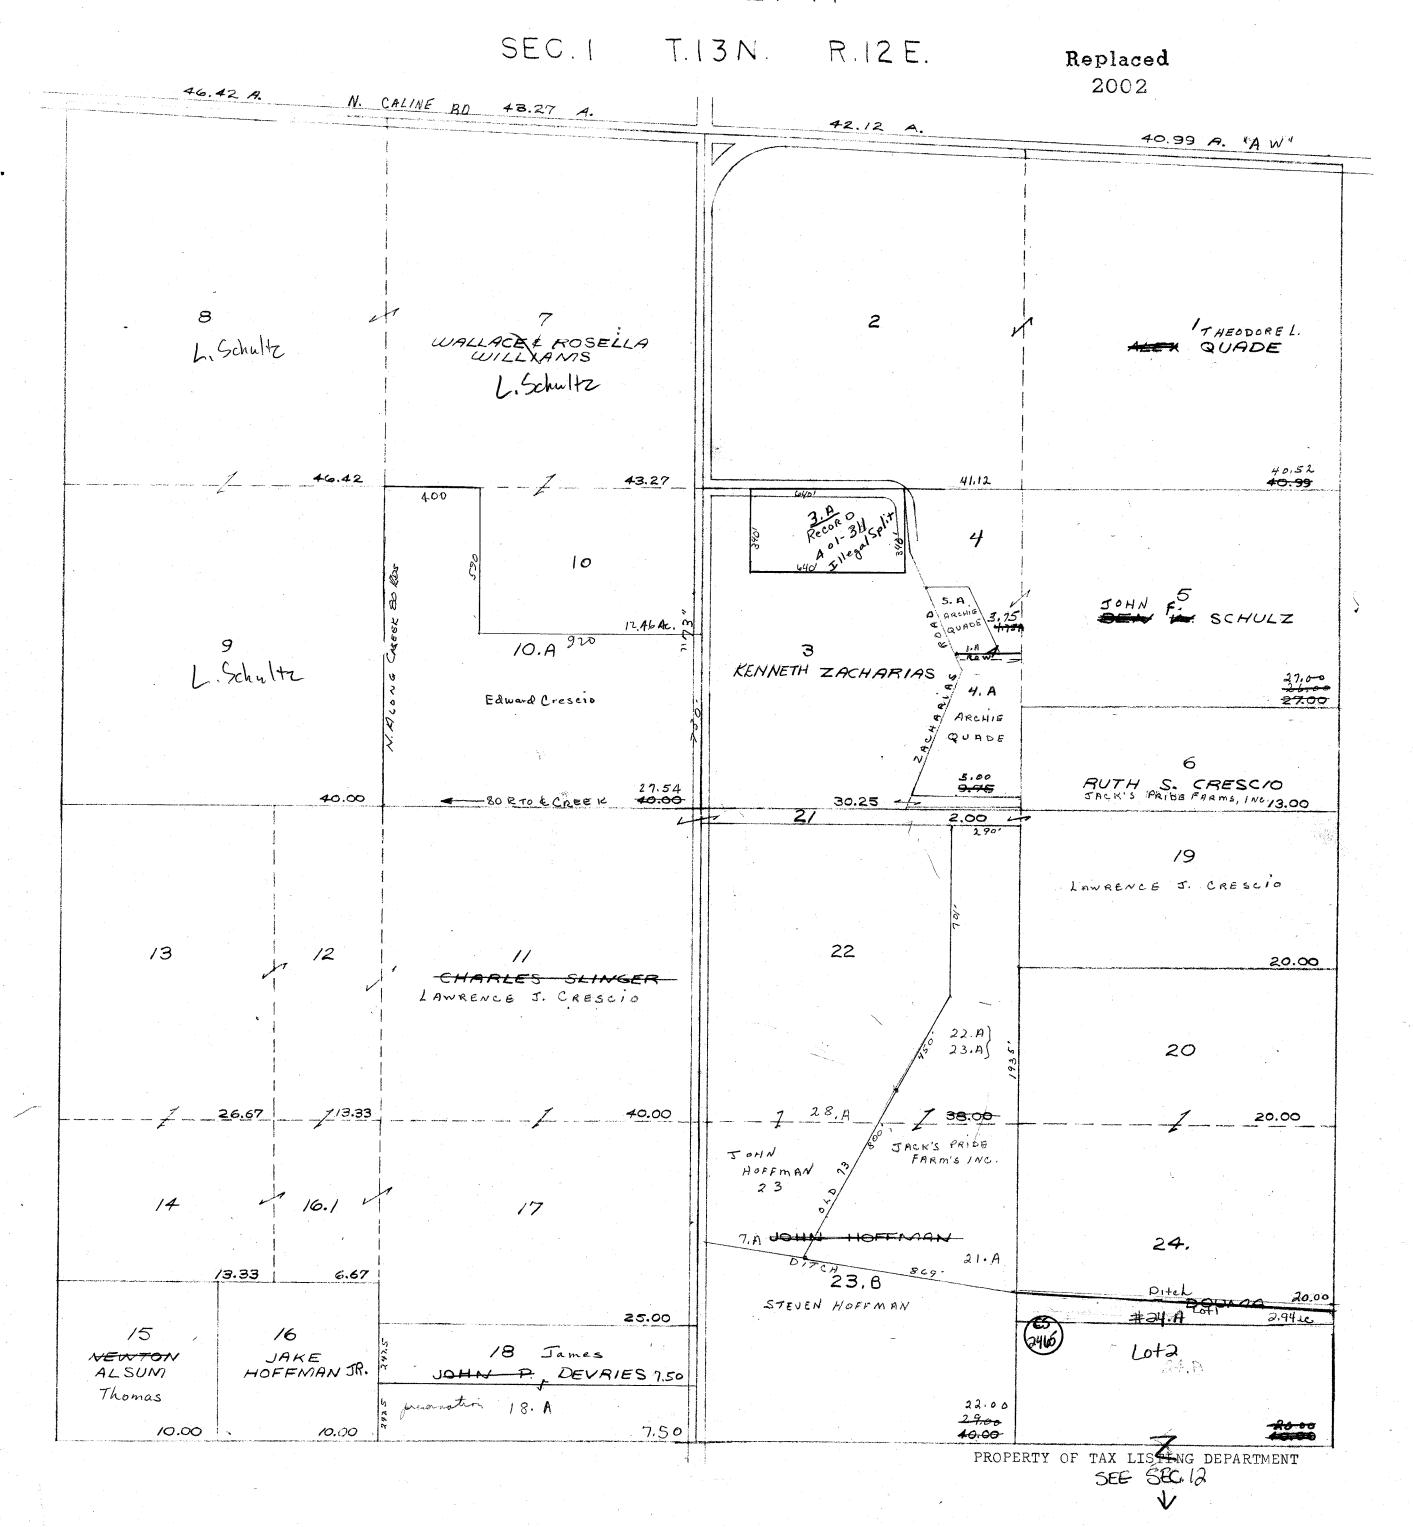

TOWN of RANDOLPH

TOWN 13 NORTH RANGE 12 EAST COLUMBIA COUNTY, WISCONSIN

7 8 9 10 11

18 17 16 15 14

19 20 21 22 23

30 29 28 27 25

31 32 33 34 35

Created by The Columbia County Land Information Office -GIS Section. VMB and KMA. March 2004. Replaced 2006 Green Lake County 25 26 44.75ac 41.10ac 30.01 124.83ac CS 3351 41.A 2.44ac S 5586 32.01 3.09ac CS 4052 Lot 1 27.1 223.72 0.93ac CS 2033 Lot 1 --- OAK HILL DRIVE 28 41.01ac 27 32.05 31.58ac CS 4052 Lot 3 27.2 4.58ac 34.44ac 32.02 8.10ac CS 4052 Lot 2 SECTION <mark>ب</mark> 32.04 0.43ac cs 4052 Lot 3 SECTION -SEE SECTION للاا SE 37 40.00ac 38 33 40.00ac 34 40.00ac 40 20.00ac 39 40.00ac 36 40.00ac 35 40.00ac 41 20.00ac

-SEE SECTION 11-