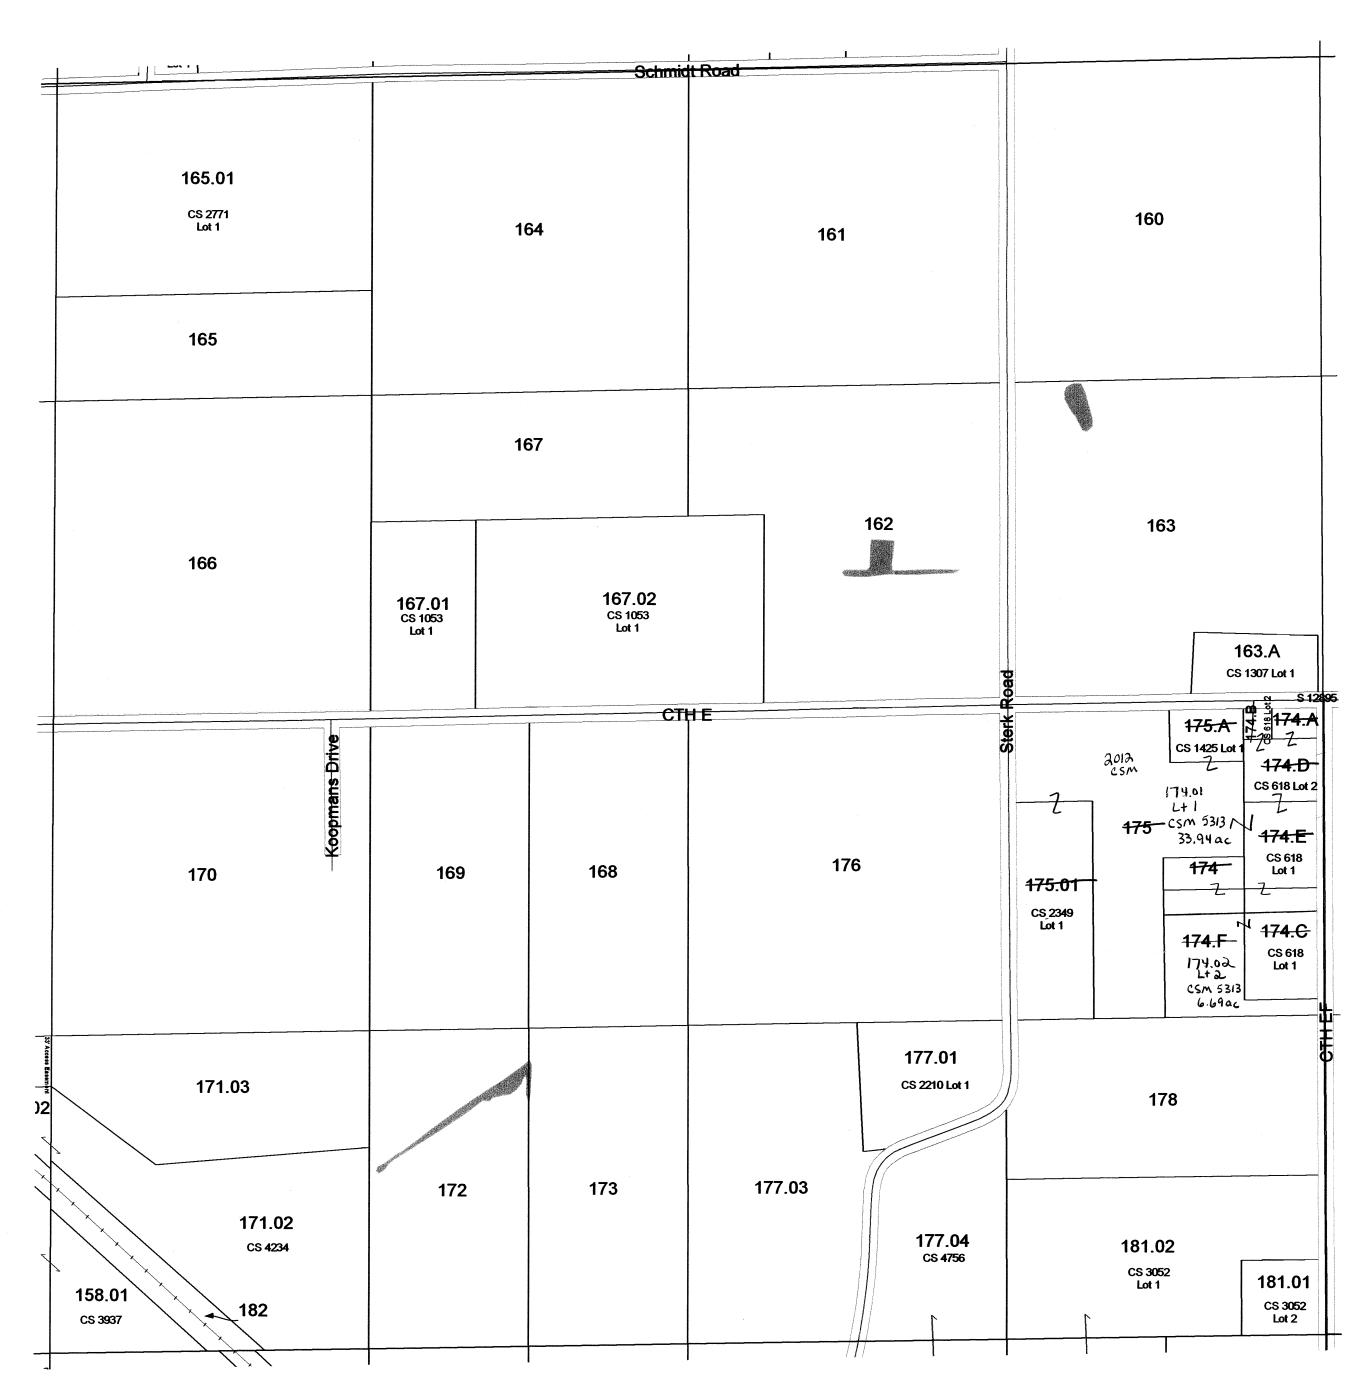

Created by The Columbia County Land Information Office -GIS Section. VMB and KMA. March 2002. Replaced 2003 -SEE SECTION 12-238 40.00ac 239.1 39.26ac 243 40.00ac 241 **240.1**-39.40ae
37.95 40.00ac 245,1 39.10ac 244 40.00ac 38,01 14 -SECTION B \_\_\_\_ KOK-ROAD 0 SEE 251 40.00ac 252.1 246.03 5:887ac 5.918 38.26ac 246.04 33.193ac 247 CS 3693 40.00ac 32,06 279.56 250.01 250.01 284ac/ cs 21724 Lot 1 248 10.00ac 255 40.00ac 254.1 39.61ac 39.255ac 250.2 -35.684ac 35.509ac 249 30.00ac

-SEE SECTION 24-

One Inch Equals Four Hundred Feet

MILES

1/16

1/18

FEET

1/4

FEET