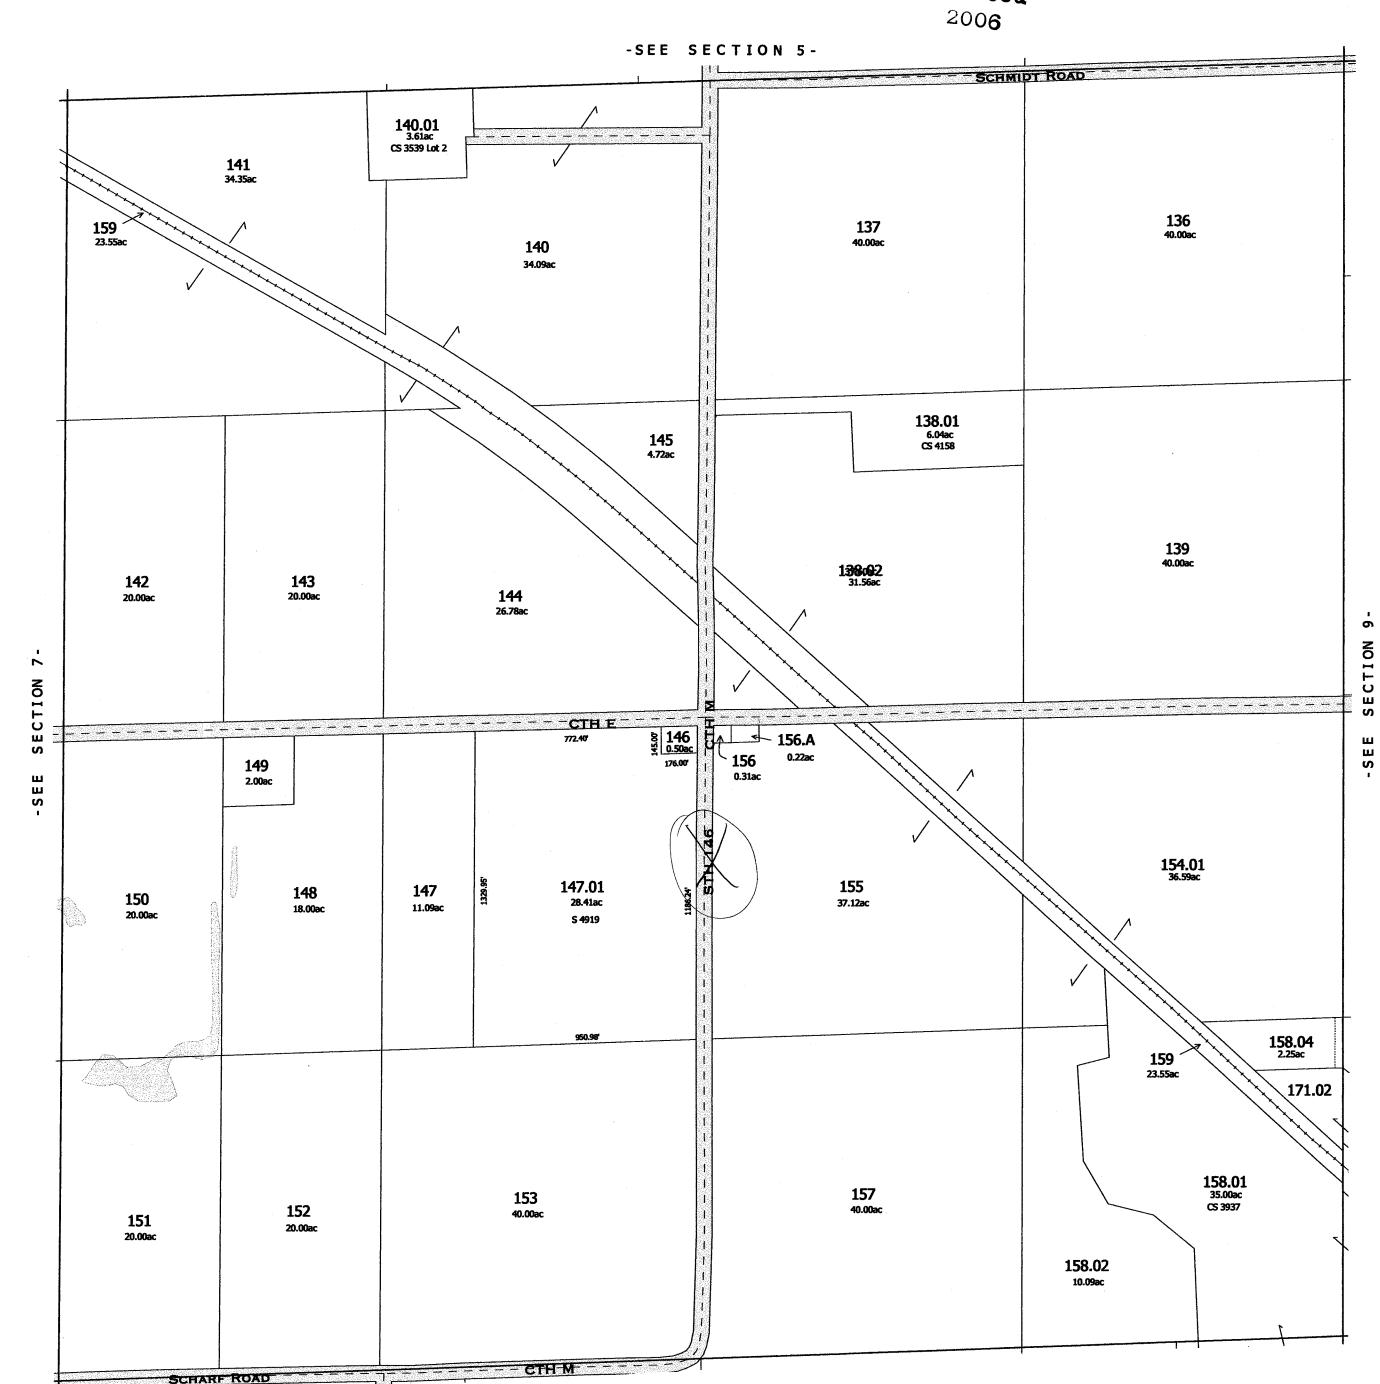

Replaced 2005

Green Lake County NORTH COUNTY TIME ROAD 466.69 77.A 5.00ac CS 1882 Lot 1 466.69 **77** 81 82 34.58ac 83 20.82ac 20.82ac 42.07ac 37.71 CS# 4265 L+1 2.70 78.01 80 79.2 40.00ac 85 84 38.86 40.00ac 40.00ac SECTION 9 SECTION \_\_\_\_\_SCHMIDT ROAD -SEE 90.A ^ 3.00ac -SEE 90 91 188.00 86 37.00ac 40.00ac 87 38.70ac 40.00ac 86.01 CS 2998 Lot 1 93 40.00ac 92 40.00ac 89 38.00ac 88 40.00ac 89.01 2.00ac CS 3539 Lot 1