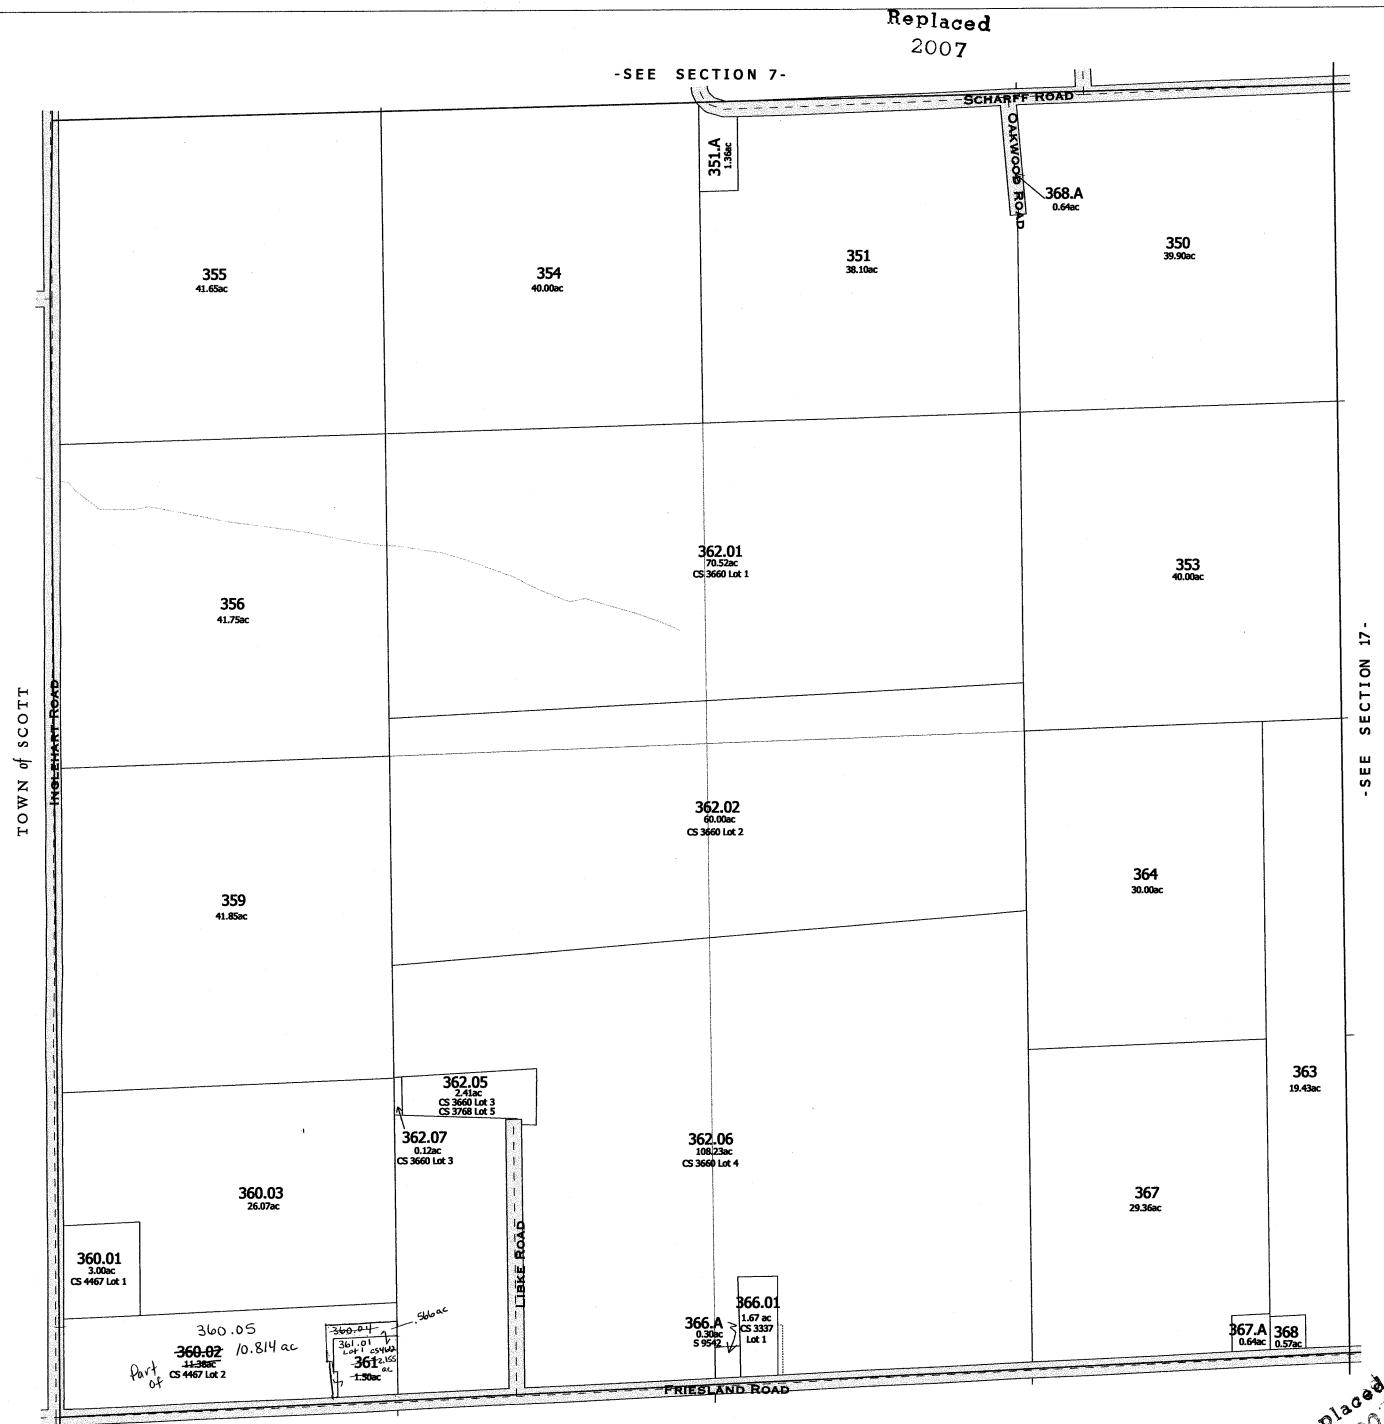

One Inch Equals Four Hundred Feet MILES TAX PARCEL MAP NOTE: This map was prepared for assessment use in accordance with the Wis. St. Stat. Chap. 70.09. All information contained herein is advisory only. Map accuracy is limited to the quality of data obtained from other Public Records. This map is not intended to be a substitute for an actual field survey. Public Land Survey Base is derived from U.S.G.S Topographic maps undess otherwise noted. Other sources of the Land Base may be actual survey data. Base map data is from the April 1995 County Digital Orthophotos and/or U.S.G.S. 1:24,000 scale Topographic series. The user is responsible for the improper use of the data contained herein. TOWN 13 NORTH RANGE 12 EAST COLUMBIA COUNTY, WISCONSIN Created by The Columbia County Land Information Office -GIS Section. VMB and KMA. March 2002. Replaced 2004 -SEE SECTION 8-\_\_\_\_\_enim\_\_\_\_ SCHARF ROAD 336.A 4.37ac 331.0 332 40.00ac 32.08ac 337 40.00ac 336 35.63ac 158.00°C 35.00°C C5 3937 335 10.00ac 339 10.00ac 333 40.00ac 338 40.00ac 334 30.00ac 340 16 30.00ac ECTION 18 SECTION ш -SE S E 346 341 342 343 347 40.00ac 20.00ac 20.00ac 40.00ac 40.00ac

FRIESLAND ROAD

345 40.00ac

344 40.00ac One Inch Equals Four Hundred Feet

MILES

0 1/16 1/8 1/4

FEET

0 400 800 1200 1600

NOTE: This map was prepared for assessment use in accordance with the Wis. St. Stat. Chap. 70.09. All information contained herein is advisory only. Map accuracy is familted to the quality of data obtained from other Public Records. This map is not intended to be a substitute for an actual field survey. Public Land State Was derived from U.S.G.S. Topoggraphic maps unless otherwise noted. Other sources of the Land Base may be actual survey data. Base map data is from the April 1995 County Digital Orthophotos and/or U.S.G.S. 1:24,000 scale Topographic series. The user is responsible for the improper use of the data contained herein.

Created by The Columbia County Land Information Office -GIS Section. VMB and KMA. March 2004.

TOWN of RANDOLPH

TOWN 13 NORTH RANGE 12 EAST COLUMBIA COUNTY, WISCONSIN

6 5 4 3 2 1
7 8 9 10 11 12
18 15 15 14 13
19 20 21 22 23 24
30 29 26 27 26 25
31 32 33 34 35 36