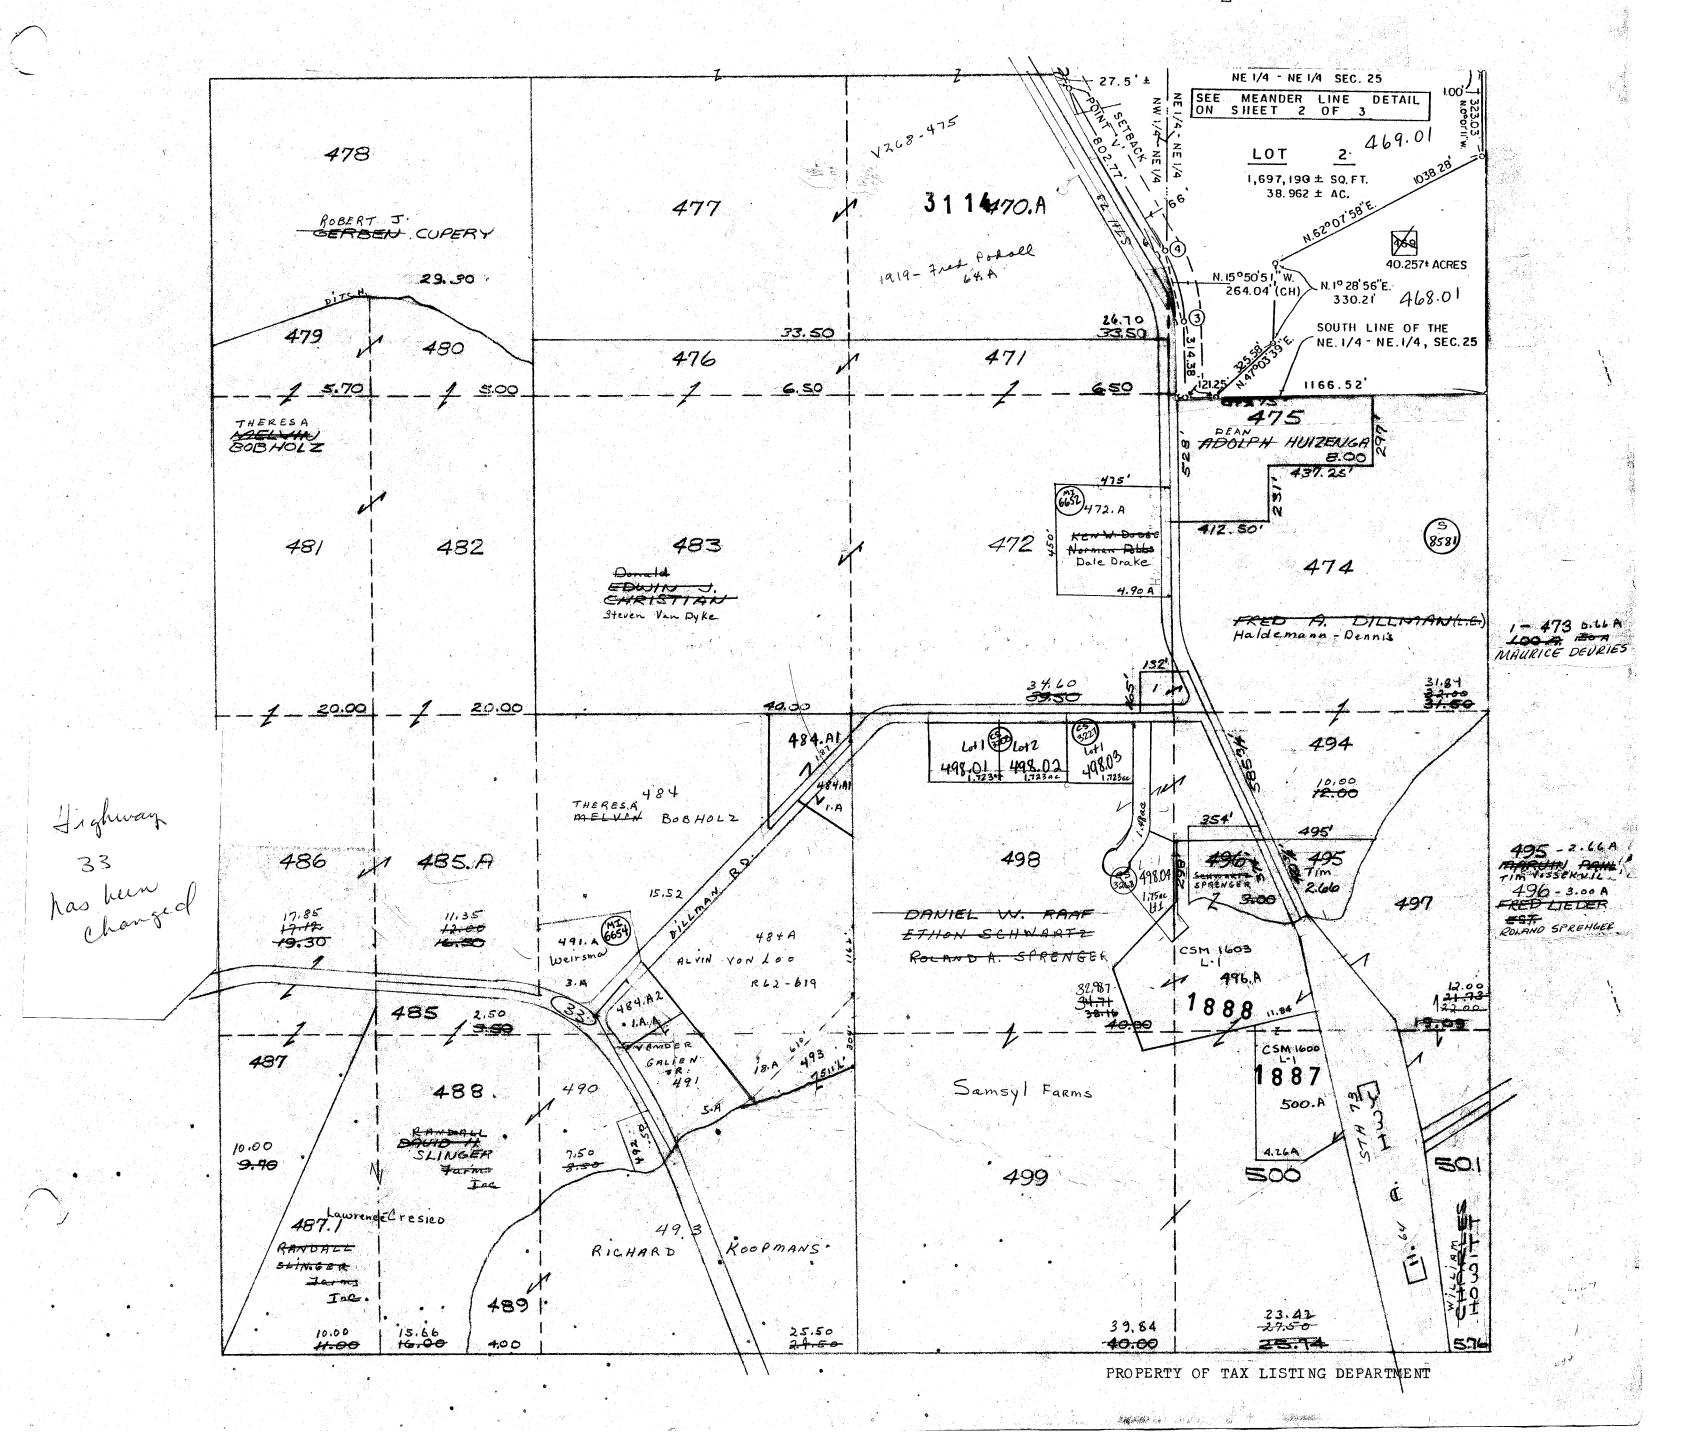

TAX PARCEL MAP

TOWN 13 NORTH RANGE 12 EAST COLUMBIA COUNTY, WISCONSIN

Replaced

2007

SEC.15 T.13 N. R.12 E.

NE 4 OF NE 4

277-25 A OISHAN SCHOLTE

278-25 A MARS. JOE JANSNIA M.R. SCHULTZ

280-50 A
SANSWALOFFMAN

283.1-36 & 4.99al LOTZ C5#1748-9-97

RAIJDOLPH CHRISTIAN SCHOOL

284-50A
GERTRUDE SLAGEE

279.78al

LOTI C5#1748-9-97

RANDOLPH SEC.15 T.13 N. R.12E. 1'=200'

SEC.17 T.13 N. R.12 E.