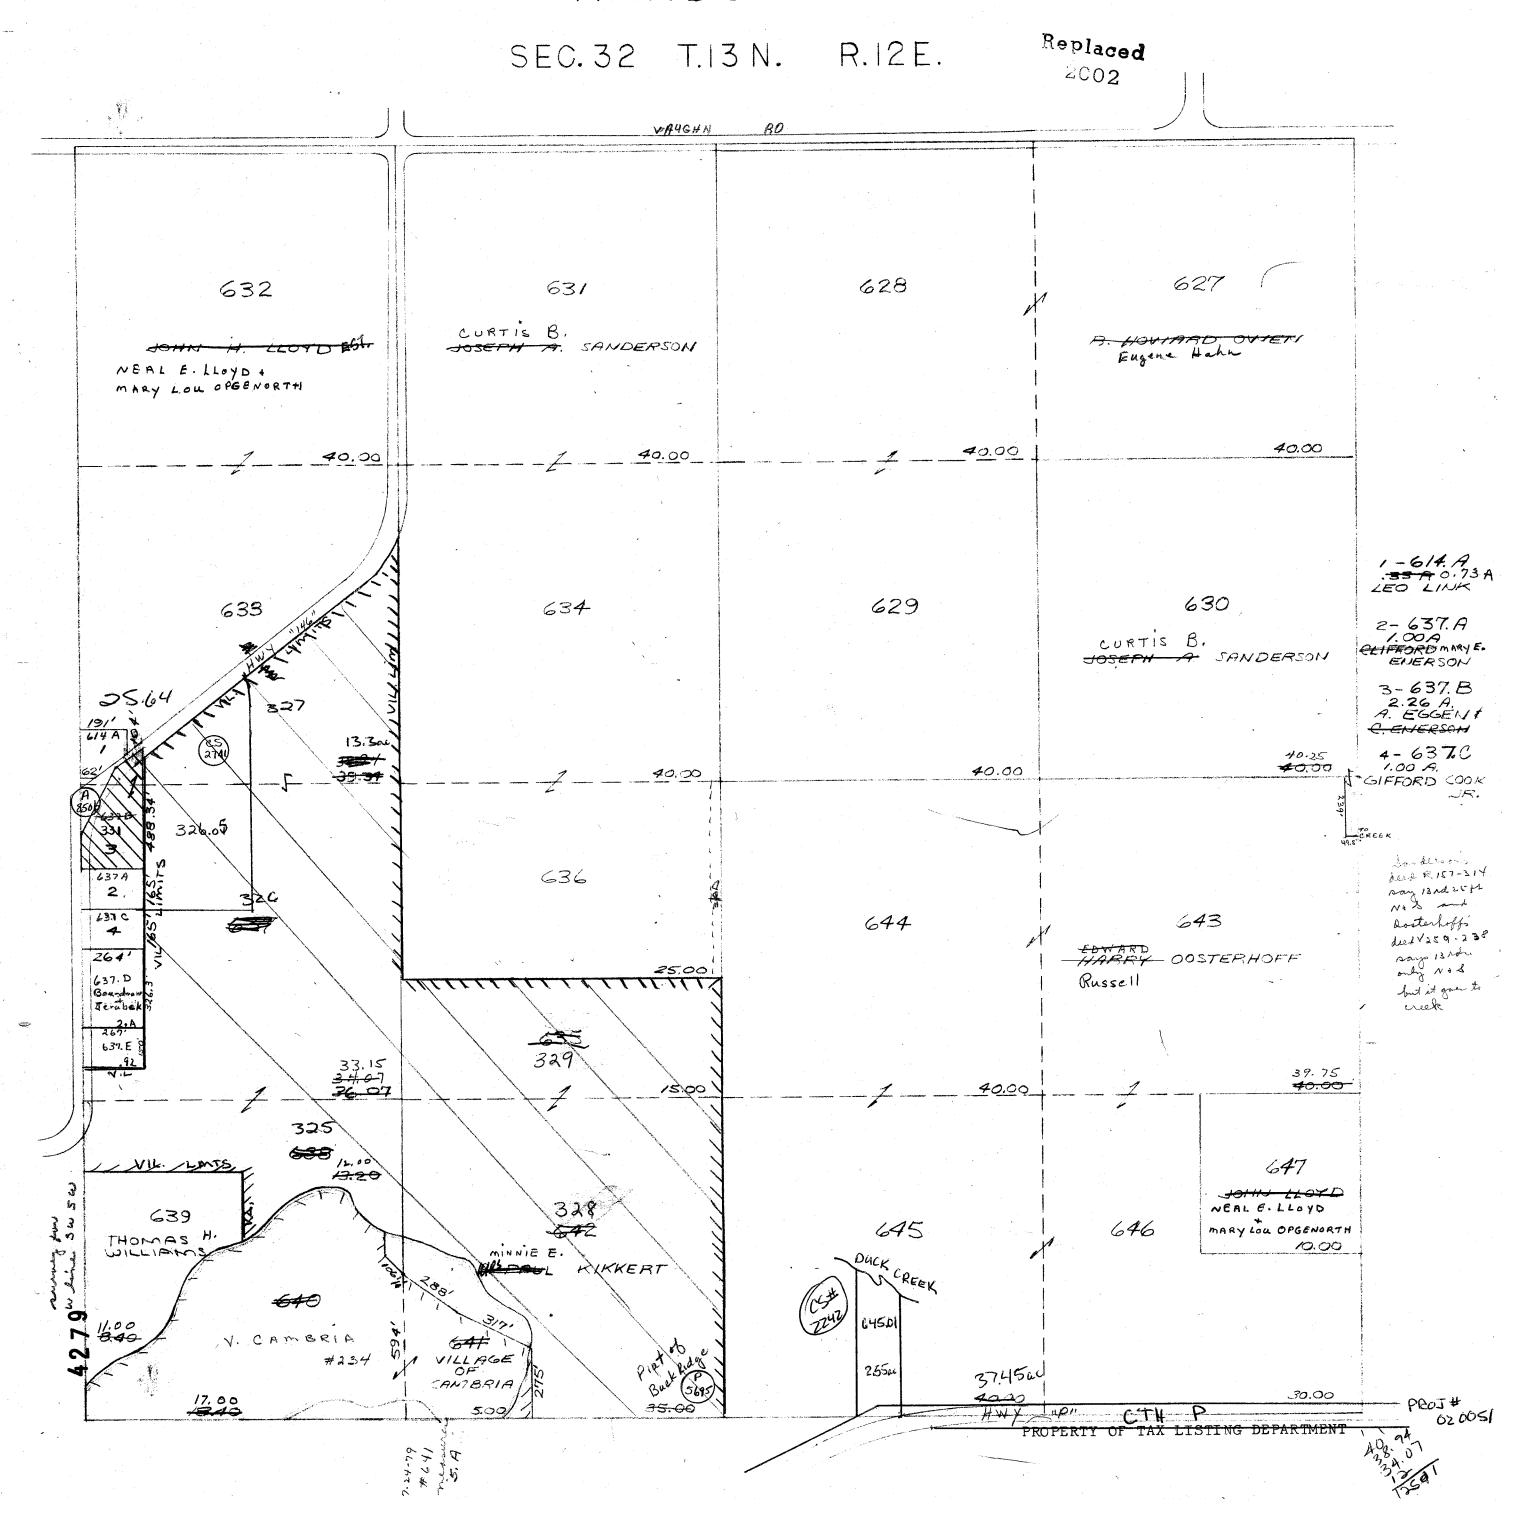

T.13 N. R.12E. 2002 475' 616.1 ROAL VAUGHN NHOU 616 A BOYER Lo+1 Cs# 1755 4.21 611, A 580' 5 .50A 616 9 617 612 610 611 BOWLAND PRICE Keith Drews CURTIS, ROBERT, FURMICS SANDERSON NORMA E. BERGER Roger Wilkinson NEAL E. LLOYDA PRAIRIE FARMS, INC 12.79 MARY L. OPERMORTH (4.55A) 6/5 5,45A 20.00 19.50 43.29 (18.20 1-614.A 27 R LEO LINK 615.A) 619 Robert Hamre 618 6/3 614 2-614.8 17.92A 22,75 A 21.80 7.40.00 38.72 40.00 43.48 19.60A LARRY BRANKSMA 625 624 621 620.A) 623.A) DAUID J. DANIEL LEONARD J. CUPERY LEONARD J. (LF. EST.) CUPERY 619.B MAURICE COLBY 1 70.00 158 VILLAGE - #301 ANNEXED 1016-75 43.67 40.00 14.40 A VILLAGE OF CAMBRIA 2282 626 PROD CASH OF 2. 37.93 A BRAAKSMA 40.00 36.865 43.85 34.95 4000 NA DI PROPERTY OF TAX LISTING DEPARTMENT 654.29 A.



TOWN of COURTLAND

#### RANDOLPH



Created by The Columbia County Land Information Office -GIS Section. VMB and KMA. March 2002.

TAX PARCEL MAP

TOWN 13 NORTH RANGE 12 EAST COLUMBIA COUNTY, WISCONSIN



SEC.33 T.13 N. R.12E.





TOWN of RANDOLPH





SEC.34 T.13 N. R.12 E. Replaced 2002 VAUGHN ROAD BARTELT 671 664 670 665 ROGER W. DRAKE David J. Hughes Cambria State Bank Alsum Kenneth 40.00 40.00 23.00 39.00 668.A Thomas Vogt 672 669 673 668 40.00 40.00 40.00 35.00 678 2.45 WISC. TOWN 675 674 679 680 HAYDEN, ROBERT, \$ HAYDEN, ROBERT, A PIERCE LLOYD RICHARD T. CUPERY BEN WESTRA 682 682.A 676 677 681 682. A RICHARD T. CUPERT 40.00 36.90 4000 40.00 PROPERTY OF TAX LISTING DEPARTMENT

### RANDOLPH

SEC.35 T.13N. R.12E.



One Inch Equals Four Hundred Feet

MILES

0 1/16 1/8 1/8 1/4

FEET

0 400 800 1200 1600

NOTE: This ma