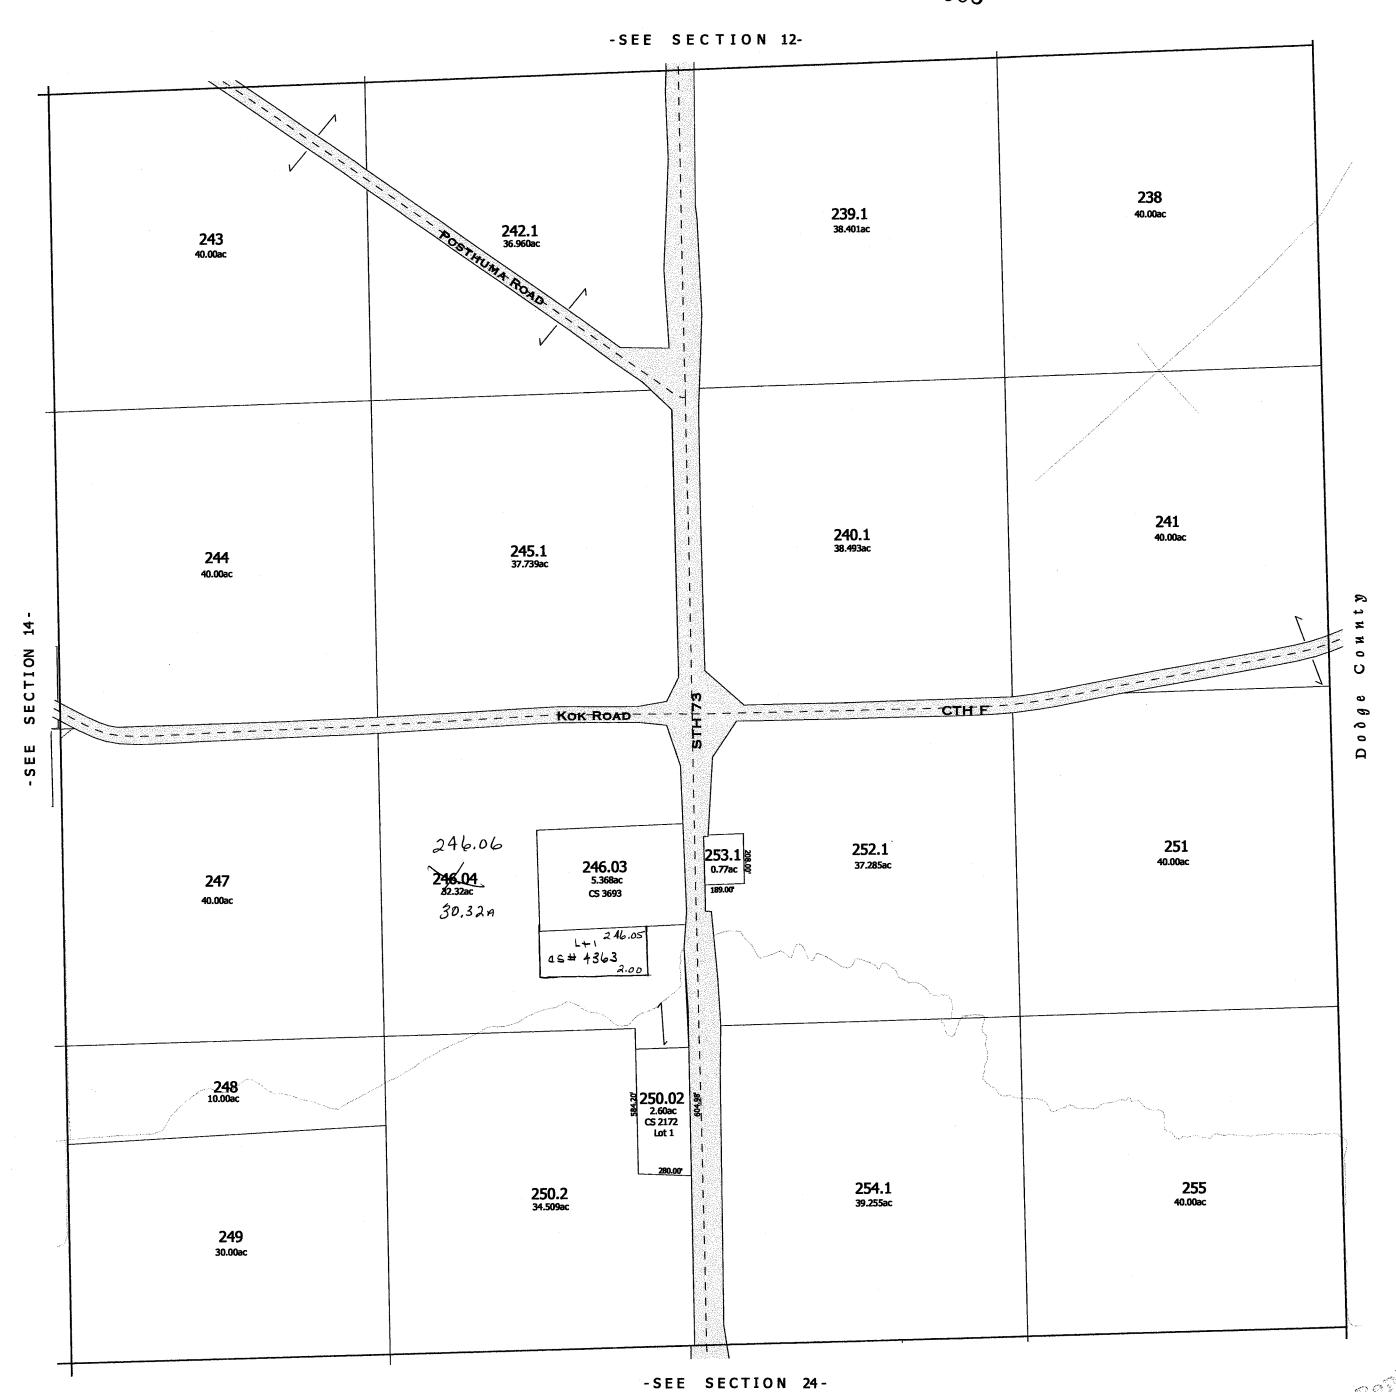

Created by The Columbia County Land Information Office -GIS Section. VMB and KMA. March 2002. Replaced 2003 -SEE SECTION 12-238 40.00ac 239.1 39.26ac 243 40.00ac 241 **240.1**-39.40ae
37.95 40.00ac 245,1 39.10ac 244 40.00ac 38,01 14 -SECTION B \_\_\_\_ KOK-ROAD 0 SEE 251 40.00ac 252.1 246.03 5:887ac 5.918 38.26ac 246.04 33.193ac 247 CS 3693 40.00ac 32,06 279.56 250.01 250.01 284ac/ cs 21724 Lot 1 248 10.00ac 255 40.00ac 254.1 39.61ac 39.255ac 250.2 -35.684ac 35.509ac 249 30.00ac

-SEE SECTION 24-

One Inch Equals Four Hundred Feet

MILES

1/16

1/18

FEET

1/4

FEET