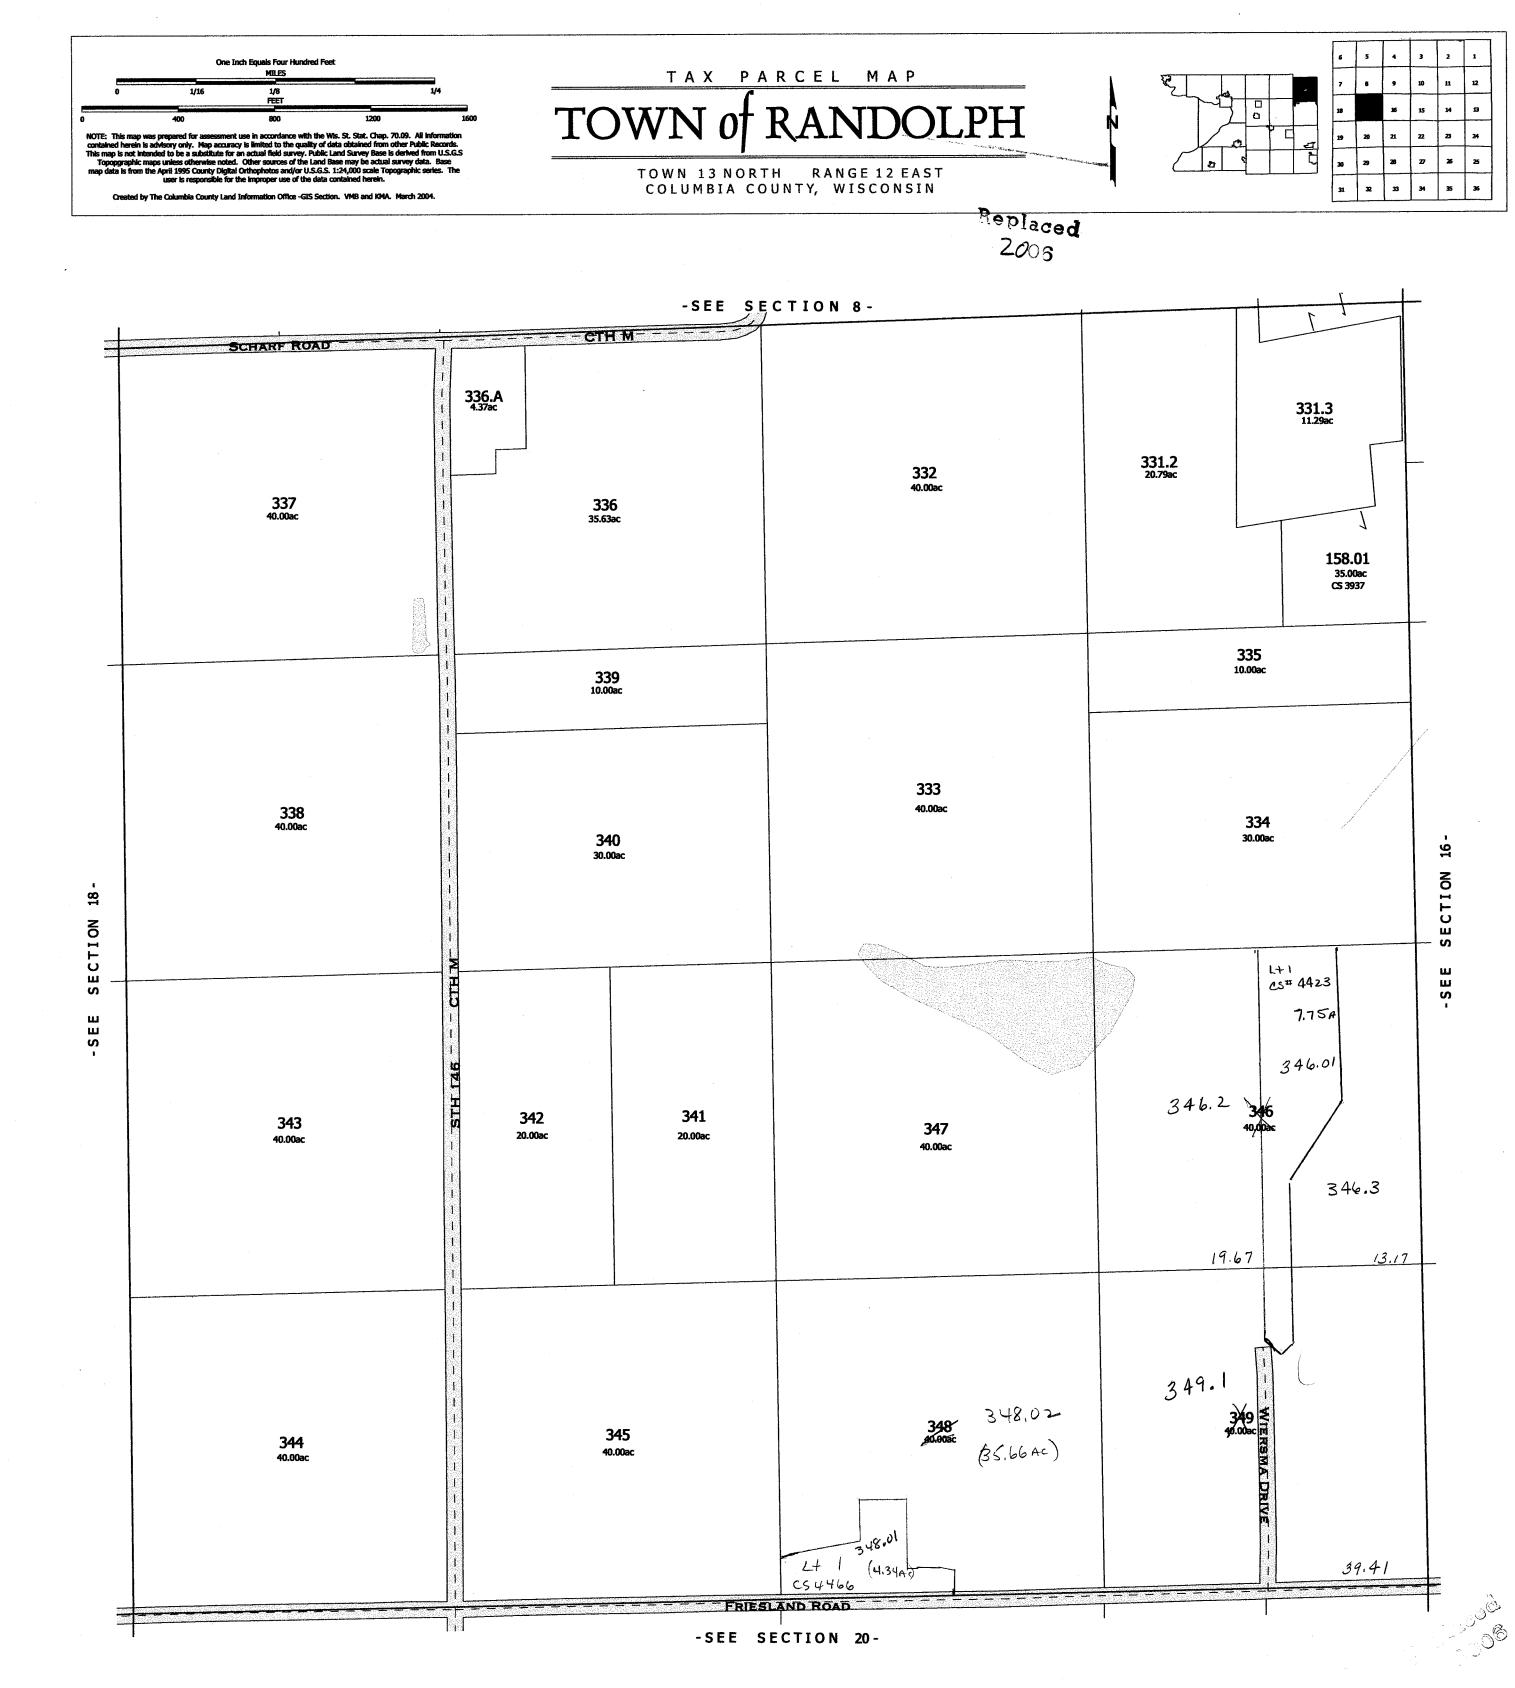

One Inch Equals Four Hundred Feet MILES TAX PARCEL MAP NOTE: This map was prepared for assessment use in accordance with the Wis. St. Stat. Chap. 70.09. All information contained herein is advisory only. Map accuracy is limited to the quality of data obtained from other Public Records. This map is not intended to be a substitute for an actual field survey. Public Land Survey Base is derived from U.S.G.S Topographic maps undess otherwise noted. Other sources of the Land Base may be actual survey data. Base map data is from the April 1995 County Digital Orthophotos and/or U.S.G.S. 1:24,000 scale Topographic series. The user is responsible for the improper use of the data contained herein. TOWN 13 NORTH RANGE 12 EAST COLUMBIA COUNTY, WISCONSIN Created by The Columbia County Land Information Office -GIS Section. VMB and KMA. March 2002. Replaced 2004 -SEE SECTION 8-\_\_\_\_\_enim\_\_\_\_ SCHARF ROAD 336.A 4.37ac 331.0 332 40.00ac 32.08ac 337 40.00ac 336 35.63ac 158.00°C 35.00°C C5 3937 335 10.00ac 339 10.00ac 333 40.00ac 338 40.00ac 334 30.00ac 340 16 30.00ac ECTION 18 SECTION ш -SE S E 346 341 342 343 347 40.00ac 20.00ac 20.00ac 40.00ac 40.00ac

FRIESLAND ROAD

345 40.00ac

344 40.00ac One Inch Equals Four Hundred Feet

MILES

0 1/16 1/8 1/4

FEET

0 400 800 1200 1600

NOTE: This map was prepared for assessment use in accordance with the Wis. St. Stat. Chap. 70.09. All information contained herein is advisory only. Map accuracy is familted to the quality of data obtained from other Public Records. This map is not intended to be a substitute for an actual field survey. Public Land State Was derived from U.S.G.S. Topoggraphic maps unless otherwise noted. Other sources of the Land Base may be actual survey data. Base map data is from the April 1995 County Digital Orthophotos and/or U.S.G.S. 1:24,000 scale Topographic series. The user is responsible for the improper use of the data contained herein.