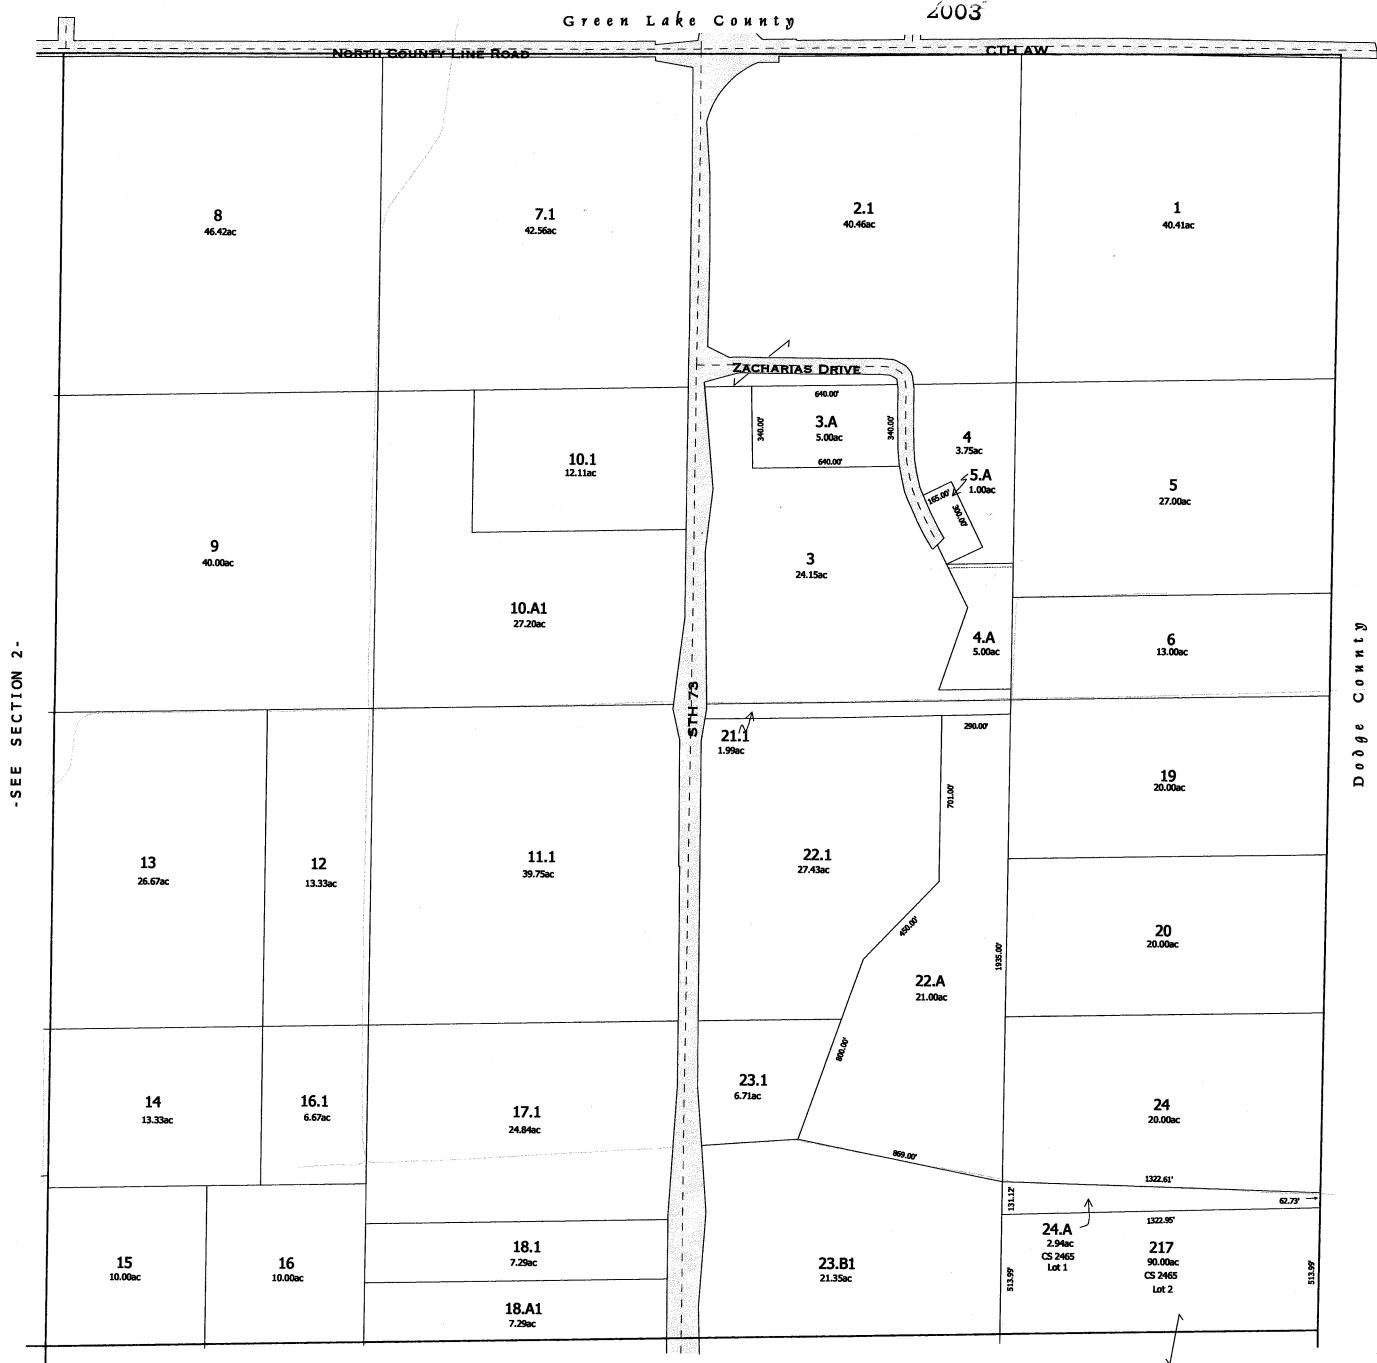

TOWN of RANDOLPH

TOWN 13 NORTH RANGE 12 EAST COLUMBIA COUNTY, WISCONSIN

7 8 9 10 11

18 17 16 15 14

19 20 21 22 23

30 29 28 27 25

31 32 33 34 35

Created by The Columbia County Land Information Office -GIS Section. VMB and KMA. March 2004. Replaced 2006 Green Lake County 25 26 44.75ac 41.10ac 30.01 124.83ac CS 3351 41.A 2.44ac S 5586 32.01 3.09ac CS 4052 Lot 1 27.1 223.72 0.93ac CS 2033 Lot 1 --- OAK HILL DRIVE 28 41.01ac 27 32.05 31.58ac CS 4052 Lot 3 27.2 4.58ac 34.44ac 32.02 8.10ac CS 4052 Lot 2 SECTION <mark>ب</mark> 32.04 0.43ac cs 4052 Lot 3 SECTION -SEE SECTION للاا SE 37 40.00ac 38 33 40.00ac 34 40.00ac 40 20.00ac 39 40.00ac 36 40.00ac 35 40.00ac 41 20.00ac

-SEE SECTION 11-