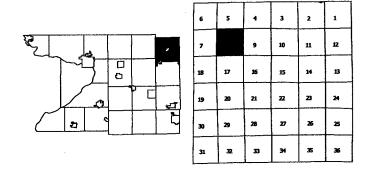

## 

One Inch Equals Four Hundred Feet

MILES

0 1/16 1/8
FEET

0 400 800 1200 1200 1600

NOTE: This map was prepared for assessment use in accordance with the Wis. St. Stat. Chap. 70.09. All information contained herein is advisory only. Map accuracy is limited to the quality of data obtained from other Public Records. This map is not intended to be a substitute for an actual field survey. Public Land Survey Base is derived from U.S.G.S. Topographic maps unless otherwise noted. Other sources of the Land Base may be actual survey data. Base map data is from the April 1995 County Digital Orthophotos and/or U.S.G.S. 1:24,000 scale Topographic series. The user is responsible for the improper use of the data contained herein.

TOWN of RANDOLPH

TOWN 13 NORTH RANGE 12 EAST COLUMBIA COUNTY, WISCONSIN

7 8 9 10 11

18 17 16 15 14

19 20 21 22 23

30 29 28 27 25

31 32 33 34 35

Created by The Columbia County Land Information Office -GIS Section. VMB and KMA. March 2004. Replaced 2006 Green Lake County 25 26 44.75ac 41.10ac 30.01 124.83ac CS 3351 41.A 2.44ac S 5586 32.01 3.09ac CS 4052 Lot 1 27.1 223.72 0.93ac CS 2033 Lot 1 --- OAK HILL DRIVE 28 41.01ac 27 32.05 31.58ac CS 4052 Lot 3 27.2 4.58ac 34.44ac 32.02 8.10ac CS 4052 Lot 2 SECTION <mark>ب</mark> 32.04 0.43ac cs 4052 Lot 3 SECTION -SEE SECTION للاا SE 37 40.00ac 38 33 40.00ac 34 40.00ac 40 20.00ac 39 40.00ac 36 40.00ac 35 40.00ac 41 20.00ac