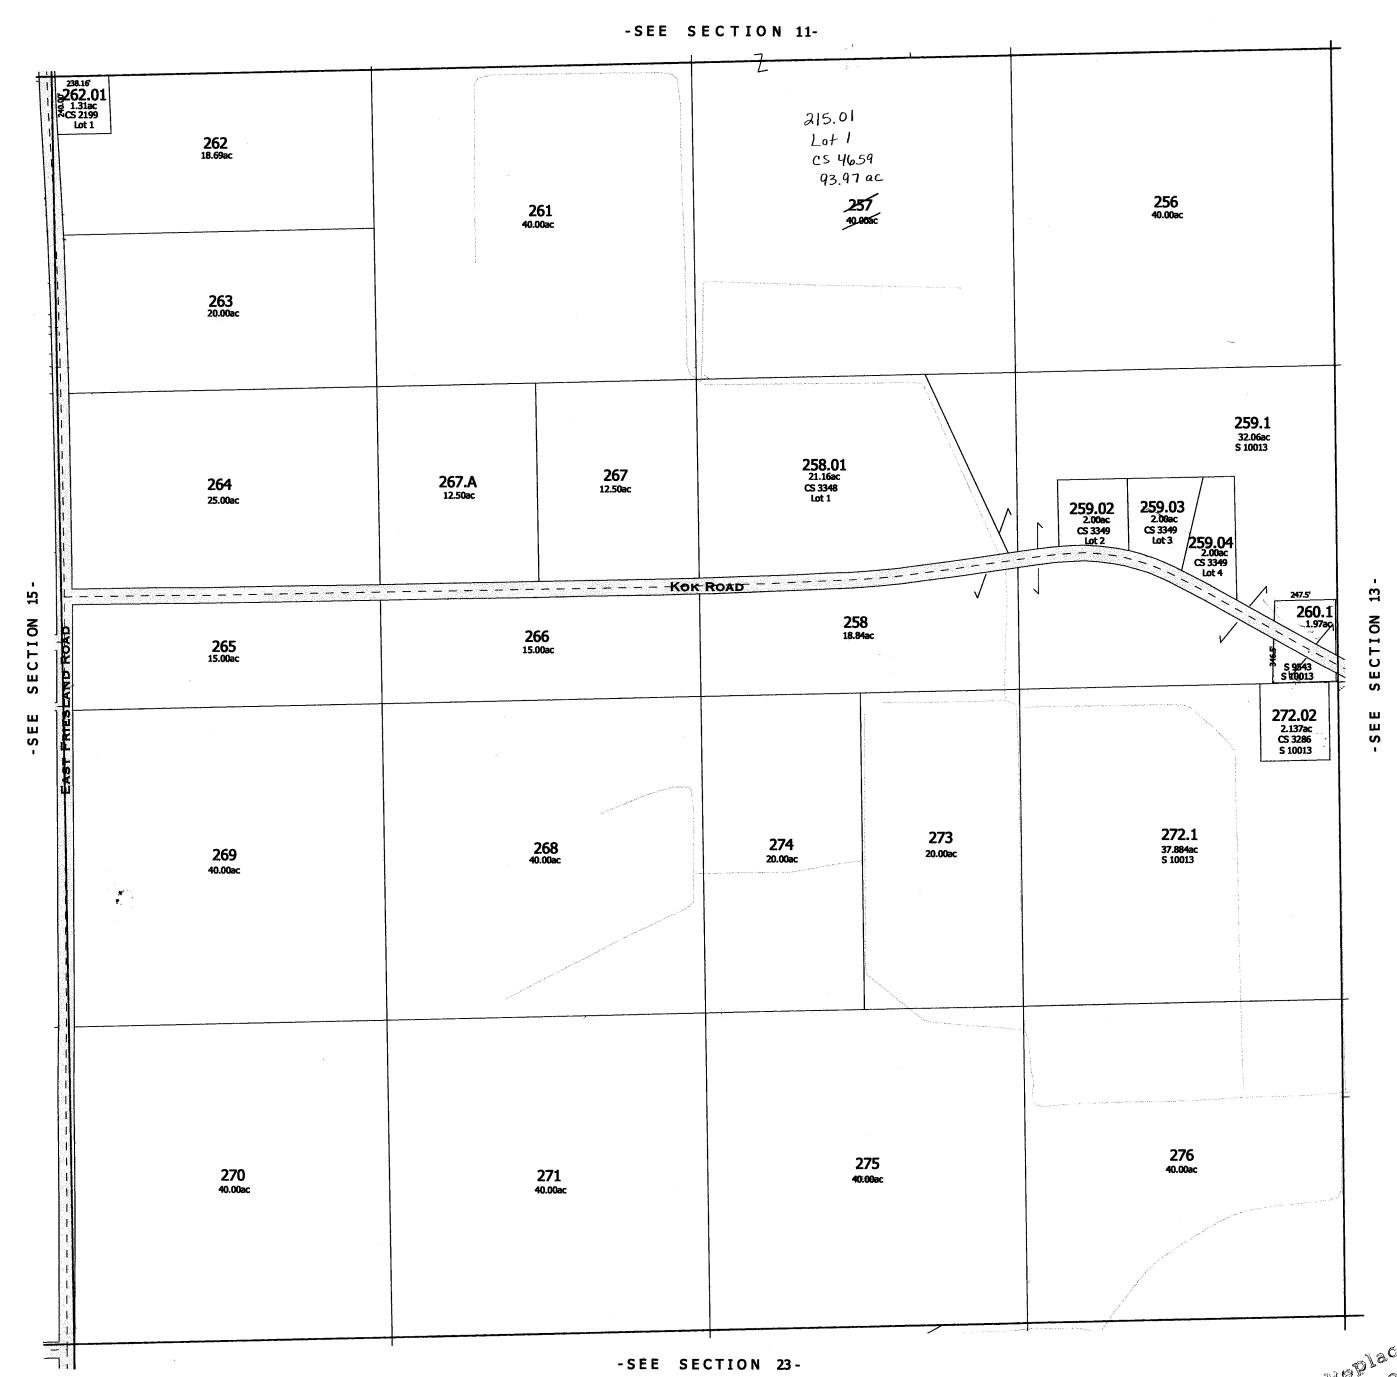

-SEE SECTION 15-

Replaced

199 1.00ac SEC.II T.I3N. R.I2E.

One Inch Equals Four Hundred Feet

MILES

0 1/16 1/8 FEET

0 400 800 1200 1600

NOTE: This map was prepared for assessment use in accordance with the Wis. St. Stat. Chap. 70.09. All information contained herein is advisory only. Map accuracy is limited to the quality of data obtained from other Public Records. This map is not intended to be a substitute for an actual field survey. Public Land Survey Base is derived from U.S.G.S. Topographic maps unless otherwise noted. Other sources of the Land Base may be actual survey data. Base may data is from the Auril 1995 County Disirial Orthonobros and/or U.S.G.S. 124-000 scale Topographic series. The

TOWN of RANDOLPH

TOWN 13 NORTH RANGE 12 EAST COLUMBIA COUNTY, WISCONSIN

6 5 4 3 2 1

7 8 9 10 12

18 17 16 15 14 13

19 20 21 22 23 24

30 29 28 27 28 25

31 32 33 34 35 36

Created by The Columbia County Land Information Office -GIS Section. VMB and KMA. March 2002. Replaced 2003 -SEE SECTION 12-238 40.00ac 239.1 39.26ac 243 40.00ac 241 **240.1**-39.40ae
37.95 40.00ac 245,1 39.10ac 244 40.00ac 38,01 14 -SECTION B \_\_\_\_ KOK-ROAD 0 SEE 251 40.00ac 252.1 246.03 5:887ac 5.918 38.26ac 246.04 33.193ac 247 CS 3693 40.00ac 32,06 279.56 250.01 250.01 284ac/ cs 21724 Lot 1 248 10.00ac 255 40.00ac 254.1 39.61ac 39.255ac 250.2 -35.684ac 35.509ac 249 30.00ac