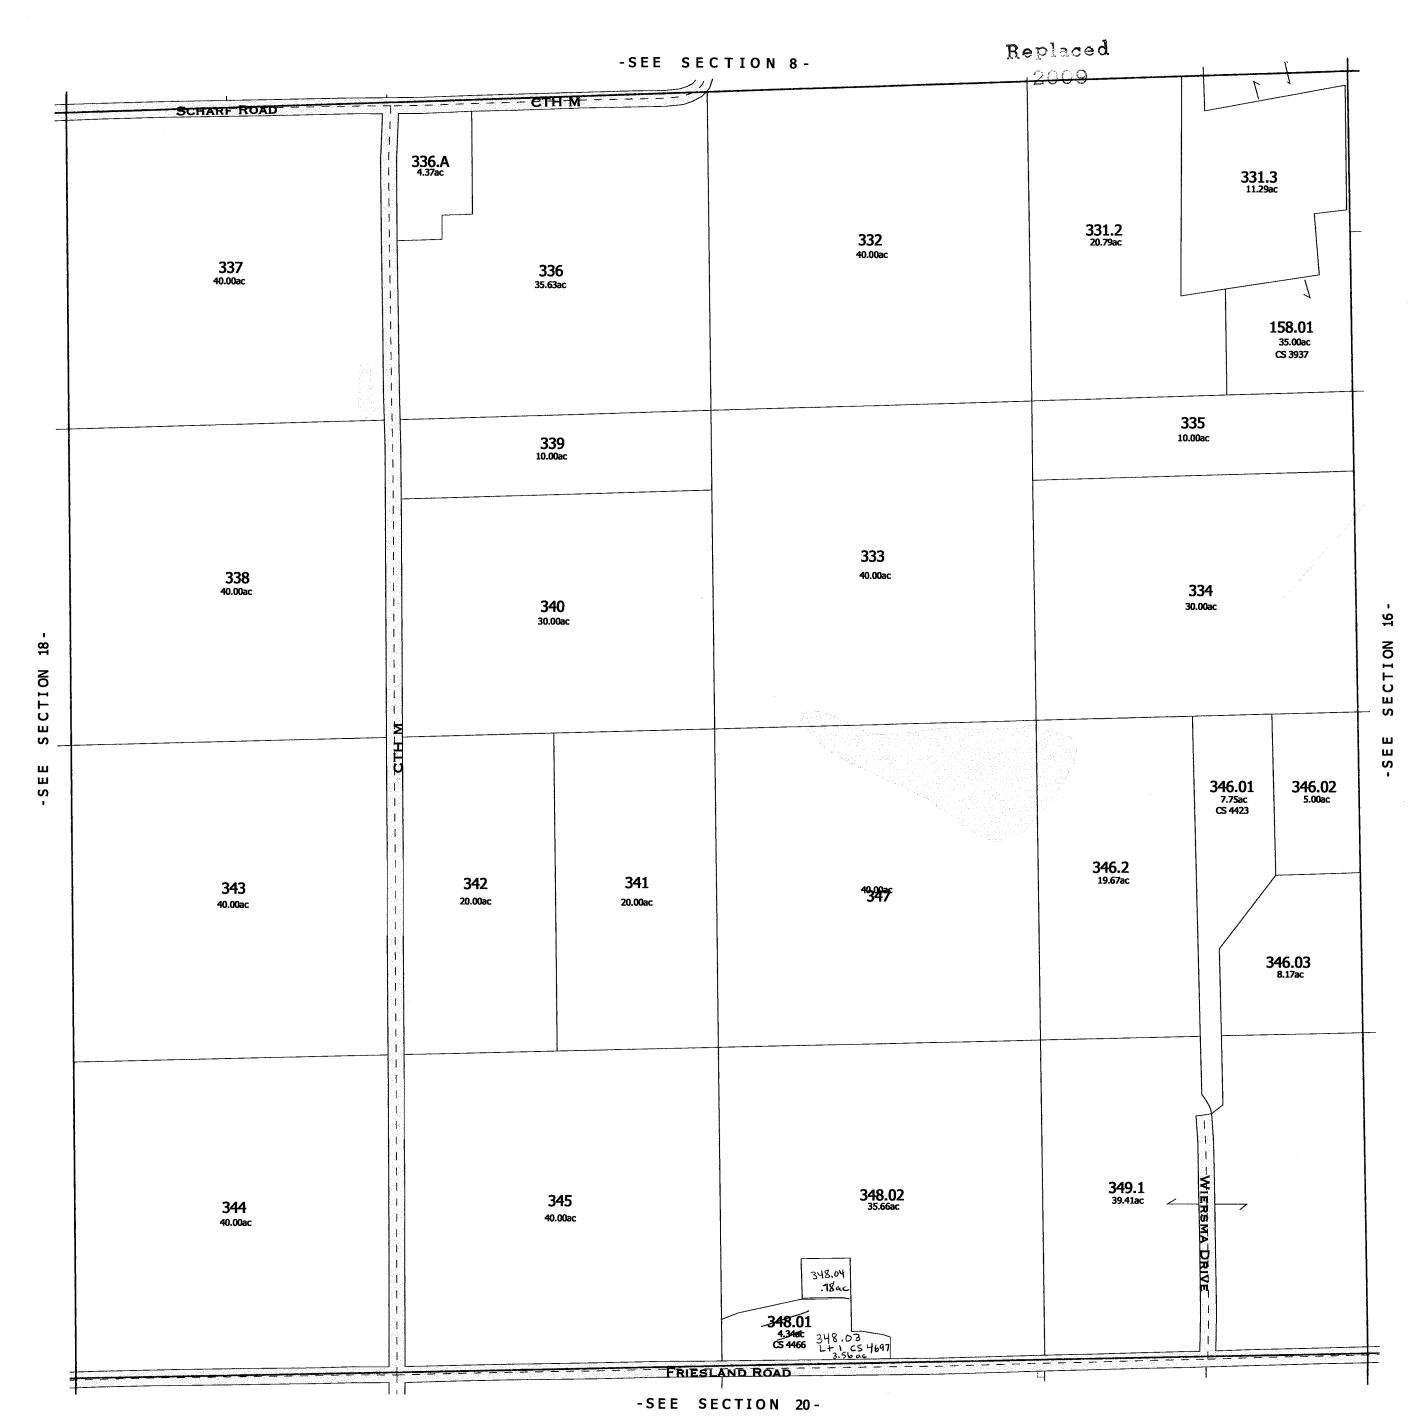

One Inch Equals Four Hundred Feet MILES TAX PARCEL MAP NOTE: This map was prepared for assessment use in accordance with the Wis. St. Stat. Chap. 70.09. All information contained herein is advisory only. Map accuracy is limited to the quality of data obtained from other Public Records. This map is not intended to be a substitute for an actual field survey. Public Land Survey Base is derived from U.S.G.S Topographic maps undess otherwise noted. Other sources of the Land Base may be actual survey data. Base map data is from the April 1995 County Digital Orthophotos and/or U.S.G.S. 1:24,000 scale Topographic series. The user is responsible for the improper use of the data contained herein. TOWN 13 NORTH RANGE 12 EAST COLUMBIA COUNTY, WISCONSIN Created by The Columbia County Land Information Office -GIS Section. VMB and KMA. March 2002. Replaced 2004 -SEE SECTION 8-\_\_\_\_\_enim\_\_\_\_ SCHARF ROAD 336.A 4.37ac 331.0 332 40.00ac 32.08ac 337 40.00ac 336 35.63ac 158.00°C 35.00°C C5 3937 335 10.00ac 339 10.00ac 333 40.00ac 338 40.00ac 334 30.00ac 340 16 30.00ac ECTION 18 SECTION ш -SE S E 346 341 342 343 347 40.00ac 20.00ac 20.00ac 40.00ac 40.00ac

FRIESLAND ROAD

345 40.00ac

344 40.00ac One Inch Equals Four Hundred Feet

MILES

0 1/16 1/8 1/4

FEET

0 400 800 1200 1600

NOTE: This map was prepared for assessment use in accordance with the Wis. St. Stat. Chap. 70.09. All information contained herein is advisory only. Map accuracy is familted to the quality of data obtained from other Public Records. This map is not intended to be a substitute for an actual field survey. Public Land State Was derived from U.S.G.S. Topoggraphic maps unless otherwise noted. Other sources of the Land Base may be actual survey data. Base map data is from the April 1995 County Digital Orthophotos and/or U.S.G.S. 1:24,000 scale Topographic series. The user is responsible for the improper use of the data contained herein.