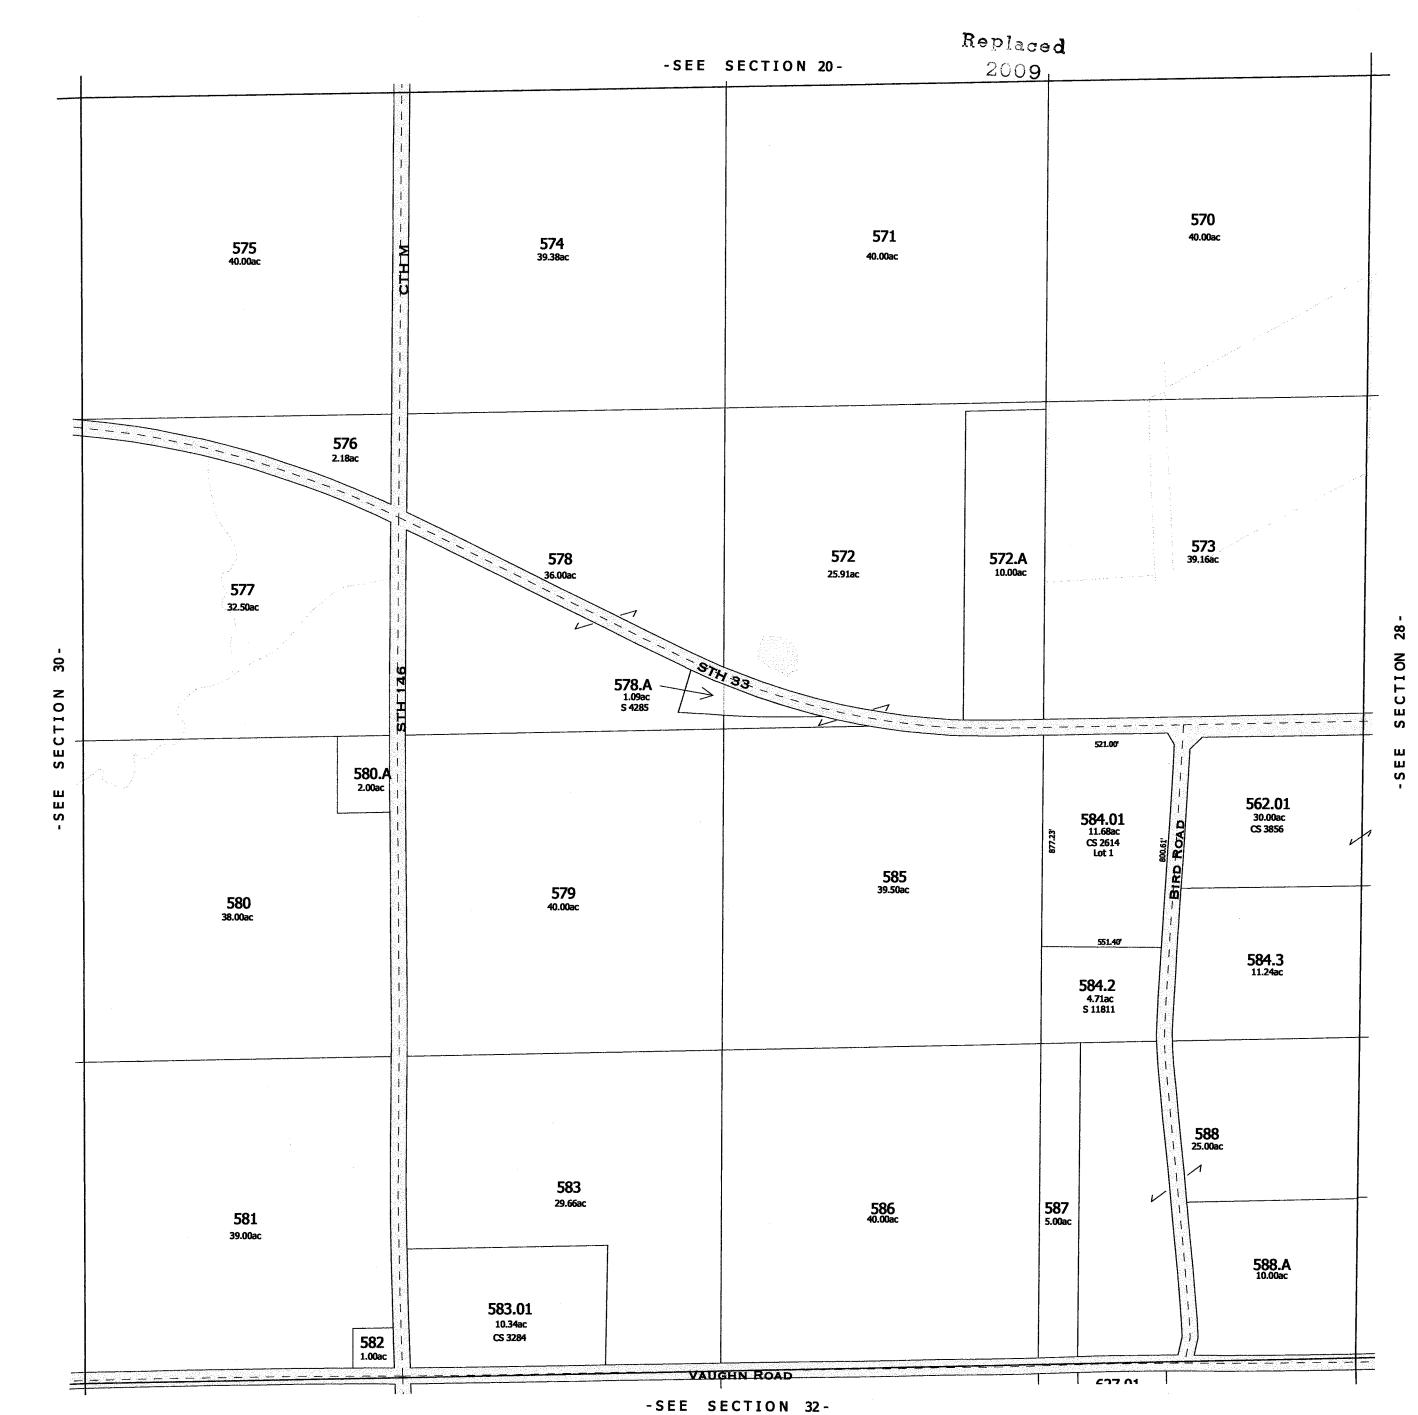

Replaced

Re 2253 200**5** -SEE SECTION 6-135 2.91ac - WITTHUN DRIVE 123 15.00ac CS 2483 Lot 2 119 120 37.09ac 40.00ac 124.01 1330.63 3.66 2698.231 121.01 35.44ac 122 CS 2316 Lot 1 40.00ac 330.42 126 125 37.00ac 38.47ac 121.02 5.00ac CS 2316 Lot 2 TOWN of SCOTT 997.41 SE CIH E \_\_\_\_\_\_\_ -SEE 131 40.00ac 132 127 128 40.00ac 40.00ac 41.32ac 134 40.00ac 130 129 41.57ac 40.00ac 133.01