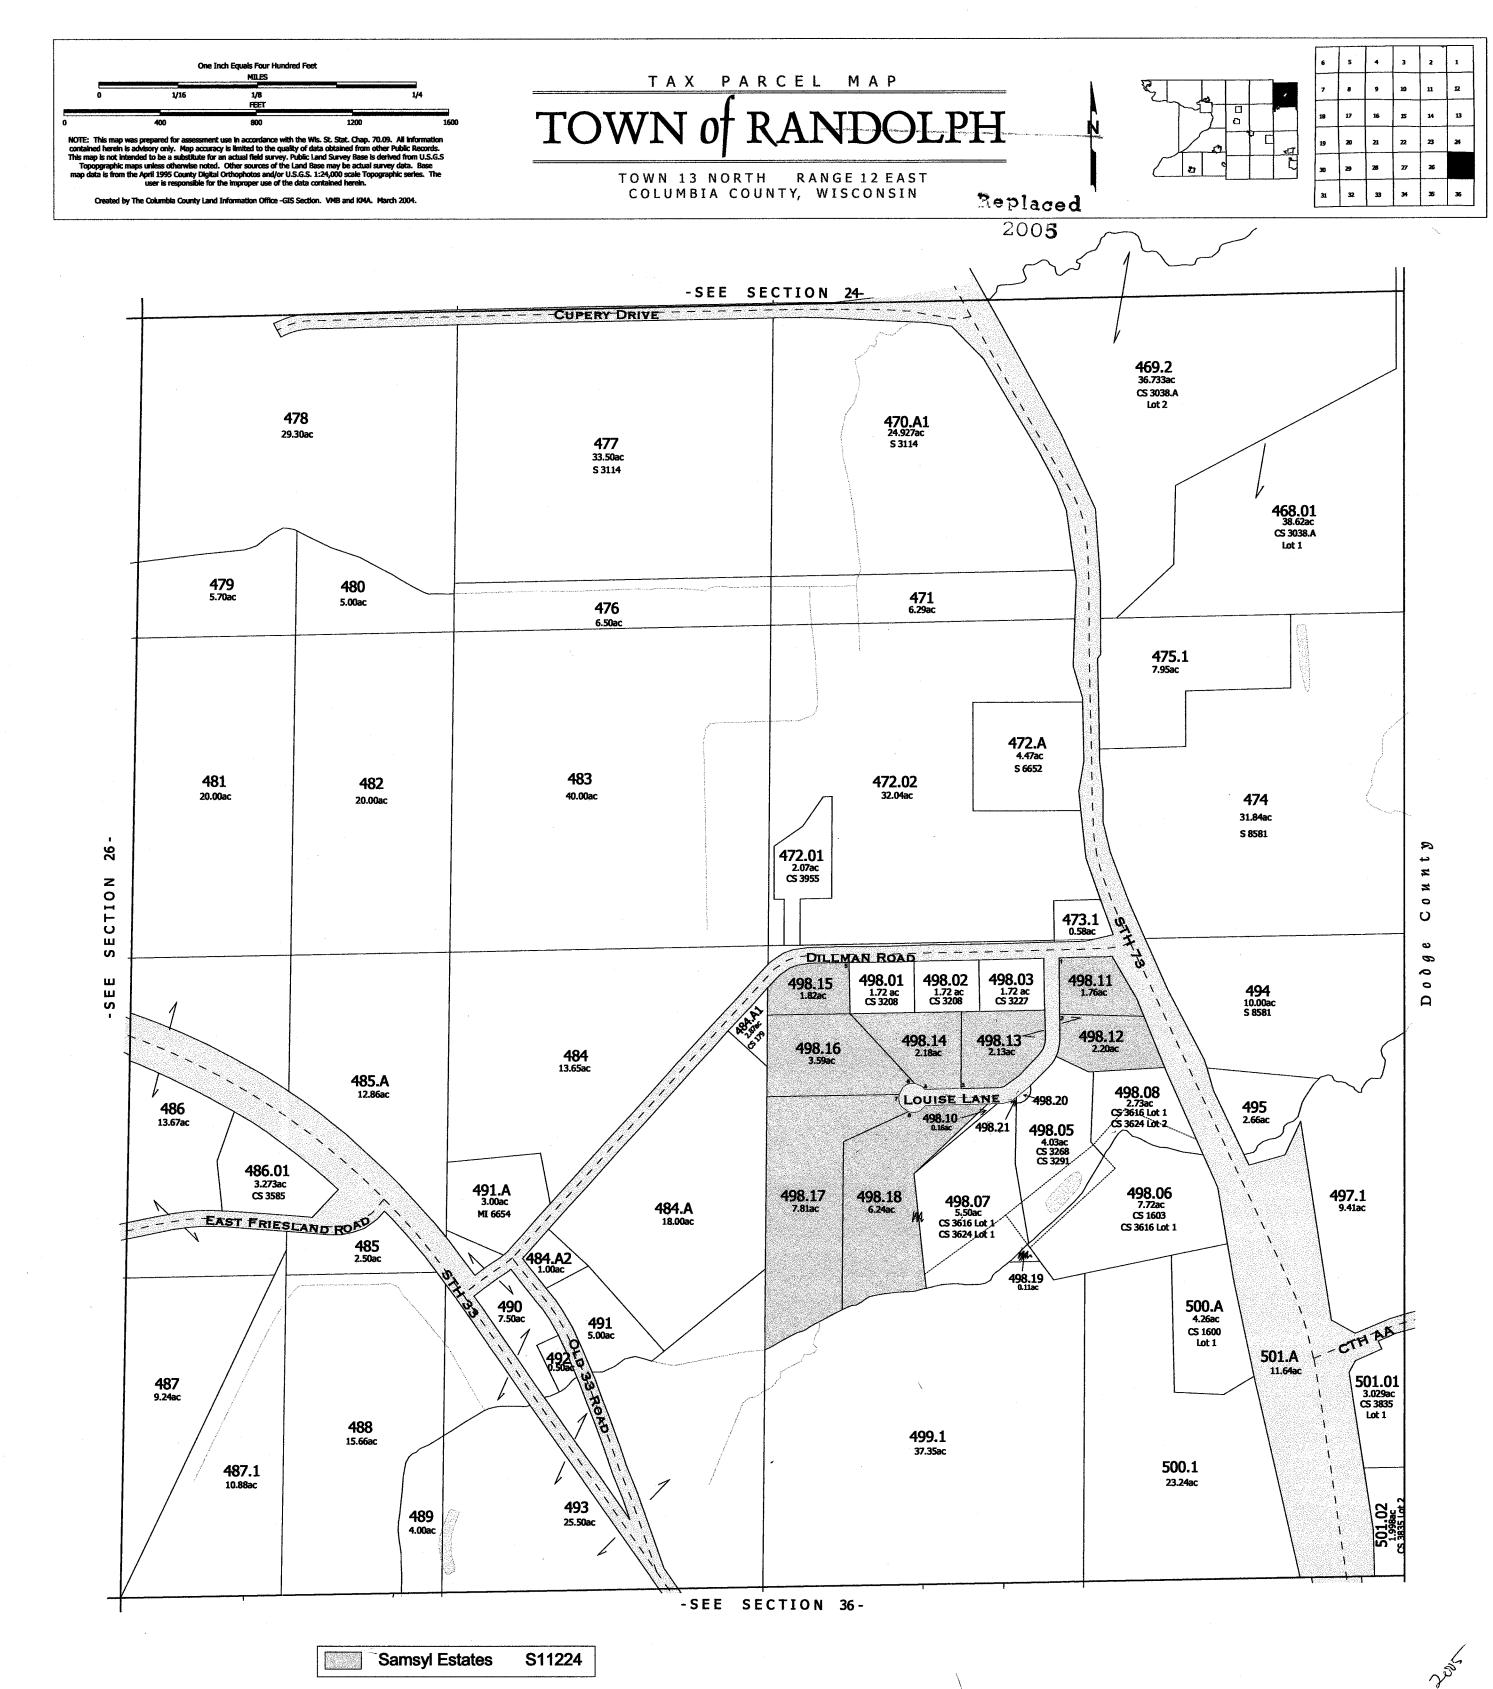

Created by The Columbia County Land Information Office -GIS Section. VMB and KMA. March 2004.

TAX PARCEL MAP

TOWN 13 NORTH RANGE 12 EAST COLUMBIA COUNTY, WISCONSIN

661.68

75.02 12.82ac

CS 3119 Lot 2

337.23

75.01 3.00ac

CS 3119 Lot 1

SCHMIDE ROAD

-SEE SECTION 9-

71 40.00ac

70.A

1.27ac

70 37.65ac

70.B 1.08ac CS 1665 Lot 1 75.03 17.91ac CS 3091 Lot 1