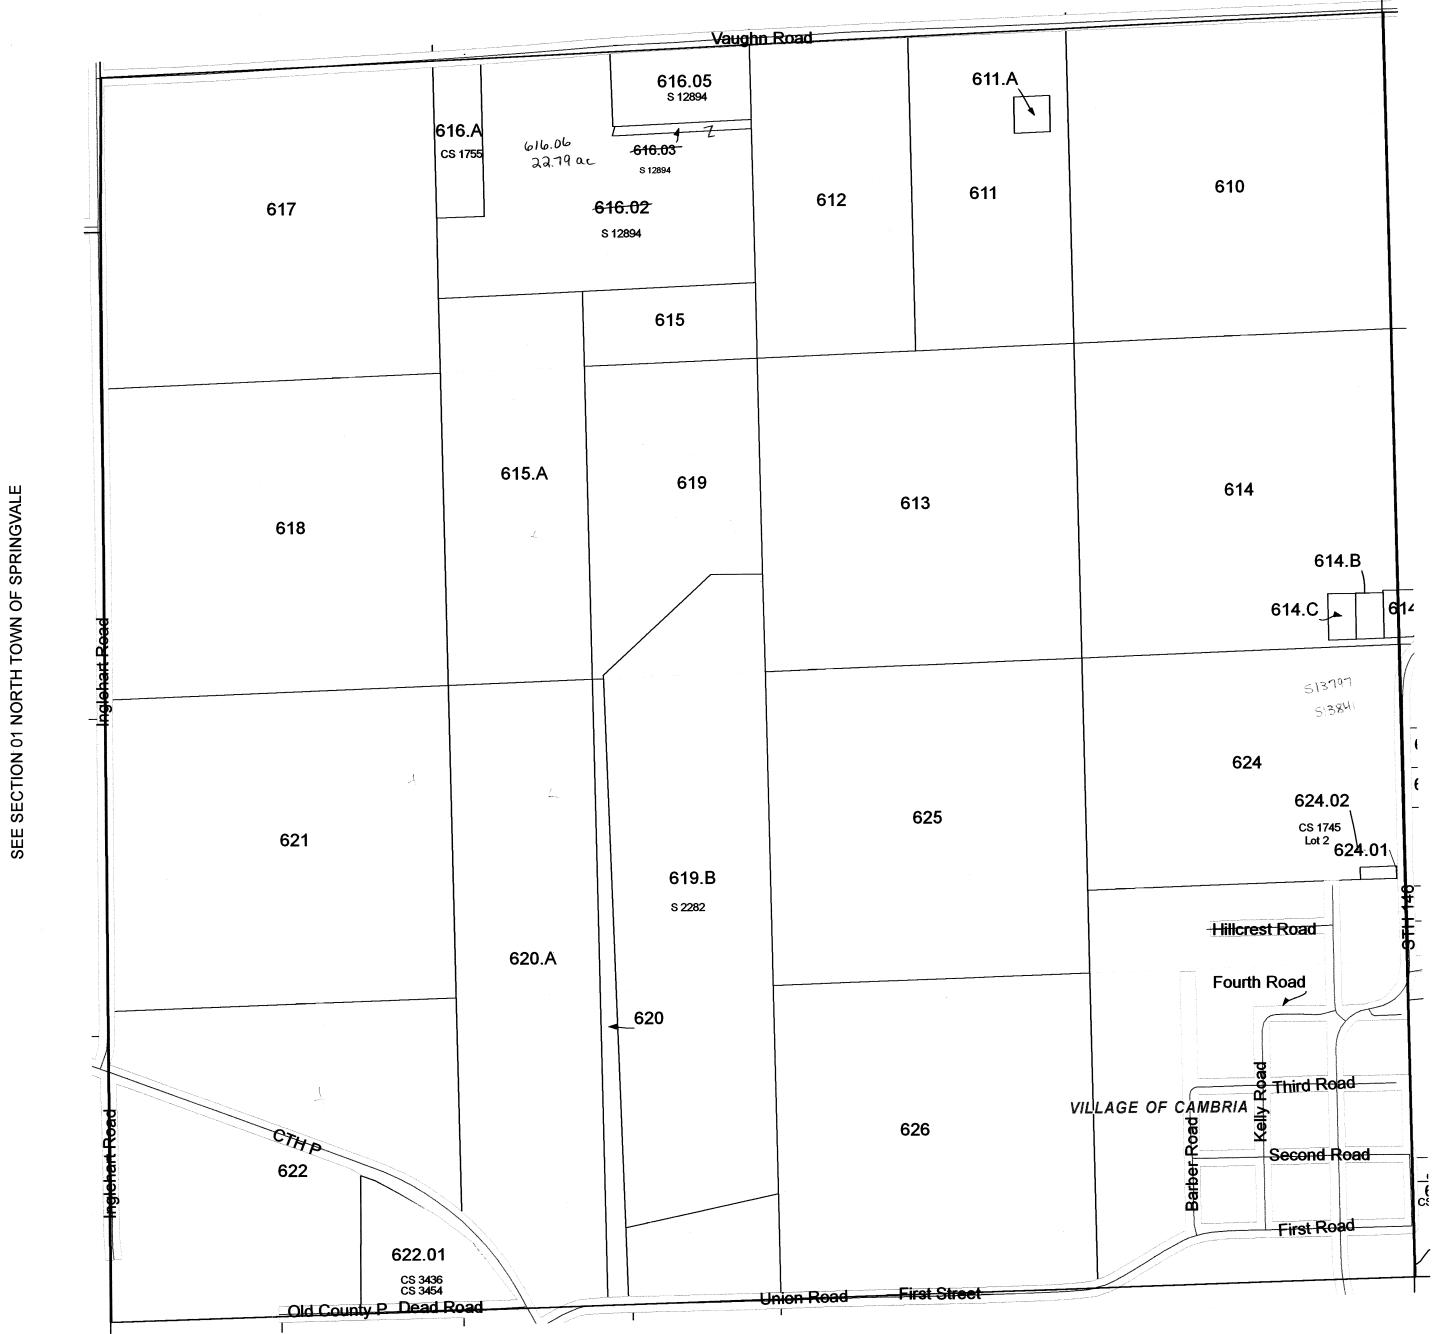

Replaced 2005

Green Lake County NORTH COUNTY TIME ROAD 466.69 77.A 5.00ac CS 1882 Lot 1 466.69 **77** 81 82 34.58ac 83 20.82ac 20.82ac 42.07ac 37.71 CS# 4265 L+1 2.70 78.01 80 79.2 40.00ac 85 84 38.86 40.00ac 40.00ac SECTION 9 SECTION \_\_\_\_\_SCHMIDT ROAD -SEE 90.A ^ 3.00ac -SEE 90 91 188.00 86 37.00ac 40.00ac 87 38.70ac 40.00ac 86.01 CS 2998 Lot 1 93 40.00ac 92 40.00ac 89 38.00ac 88 40.00ac 89.01 2.00ac CS 3539 Lot 1