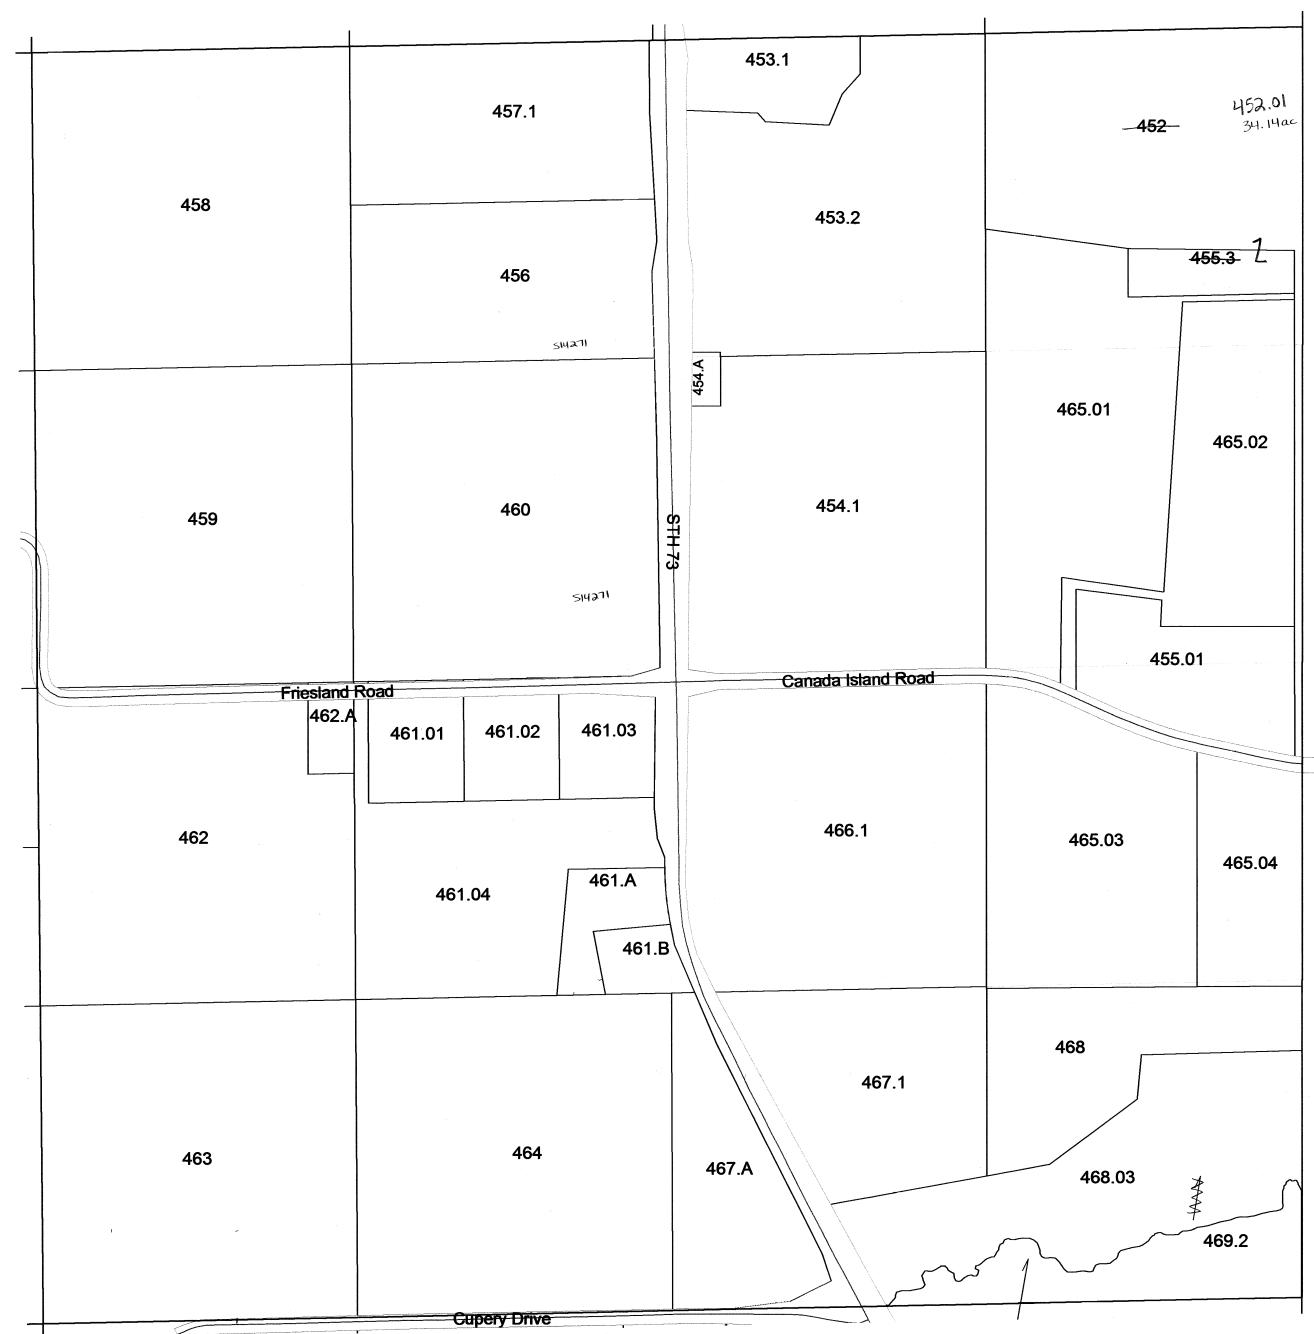

RANDOLPH



SEE SECTION 14 TOWN OF RANDOLPH



SEE TOWN OF SCOTT



SEE GREEN LAKE COUNTY

SECTION 36 T13N R12E

1 inch = 400 feet 1:4,800





SEE SECTION 25 TOWN OF RANDOLPH



SEE SECTION 01 TOWN OF COURTLAND

SECTION 36 T13N R12E

SEE SECTION 35 TOWN OF RANDOLPH

February 24, 2011

Columbia County Land Information

### SECTION 29 T13N R12E

1 inch = 400 feet 1:4,800



SEE SECTION 20 TOWN OF RANDOLPH



REPLACED

SEE SECTION 28 TOWN OF RANDOLPH

2014

SEE SECTION 32 TOWN OF RANDOLPH

SEE SECTION 30 TOWN OF RANDOLPH

#### SECTION 25 T13N R12E

1 inch = 400 feet 1:4,800



SEE SECTION 24 TOWN OF RANDOLPH



REPLACED 2014

SEE SECTION 26 TOWN OF RANDOLPH

SEE DODGE COUNTY

#### **SECTION 24 T13N R12E**

1 inch = 400 feet 1:4,800

O 2)

25 36 28 27 26 33

SEE SECTION 13 TOWN OF RANDOLPH



REPLACED

SEE DODGE COUNTY

2014

SEE SECTION 23 TOWN OF RANDOLPH

### SECTION 22 T13N R12E

1 inch = 400 feet 1:4,800





SEE SECTION 15 TOWN OF RANDOLPH



SEE SECTION 27 TOWN OF RANDOLPH

REPLACED
2014

SEE SECTION 23 TOWN OF RANDOLPH

SEE VILLAGE OF FRIESLAND

# **SECTION 20 T13N R12E** 1 inch = 400 feet 1:4,800





SEE SECTION 17 TOWN OF RANDOLPH

|     | Fricelor                                                     | CS 4697 |         |     |
|-----|--------------------------------------------------------------|---------|---------|-----|
| 395 | 395 394 390 S 12286                                          |         | 389 388 |     |
| 396 | 397                                                          | 391     | 392     | 393 |
| 400 | 399.01<br>CS 3387