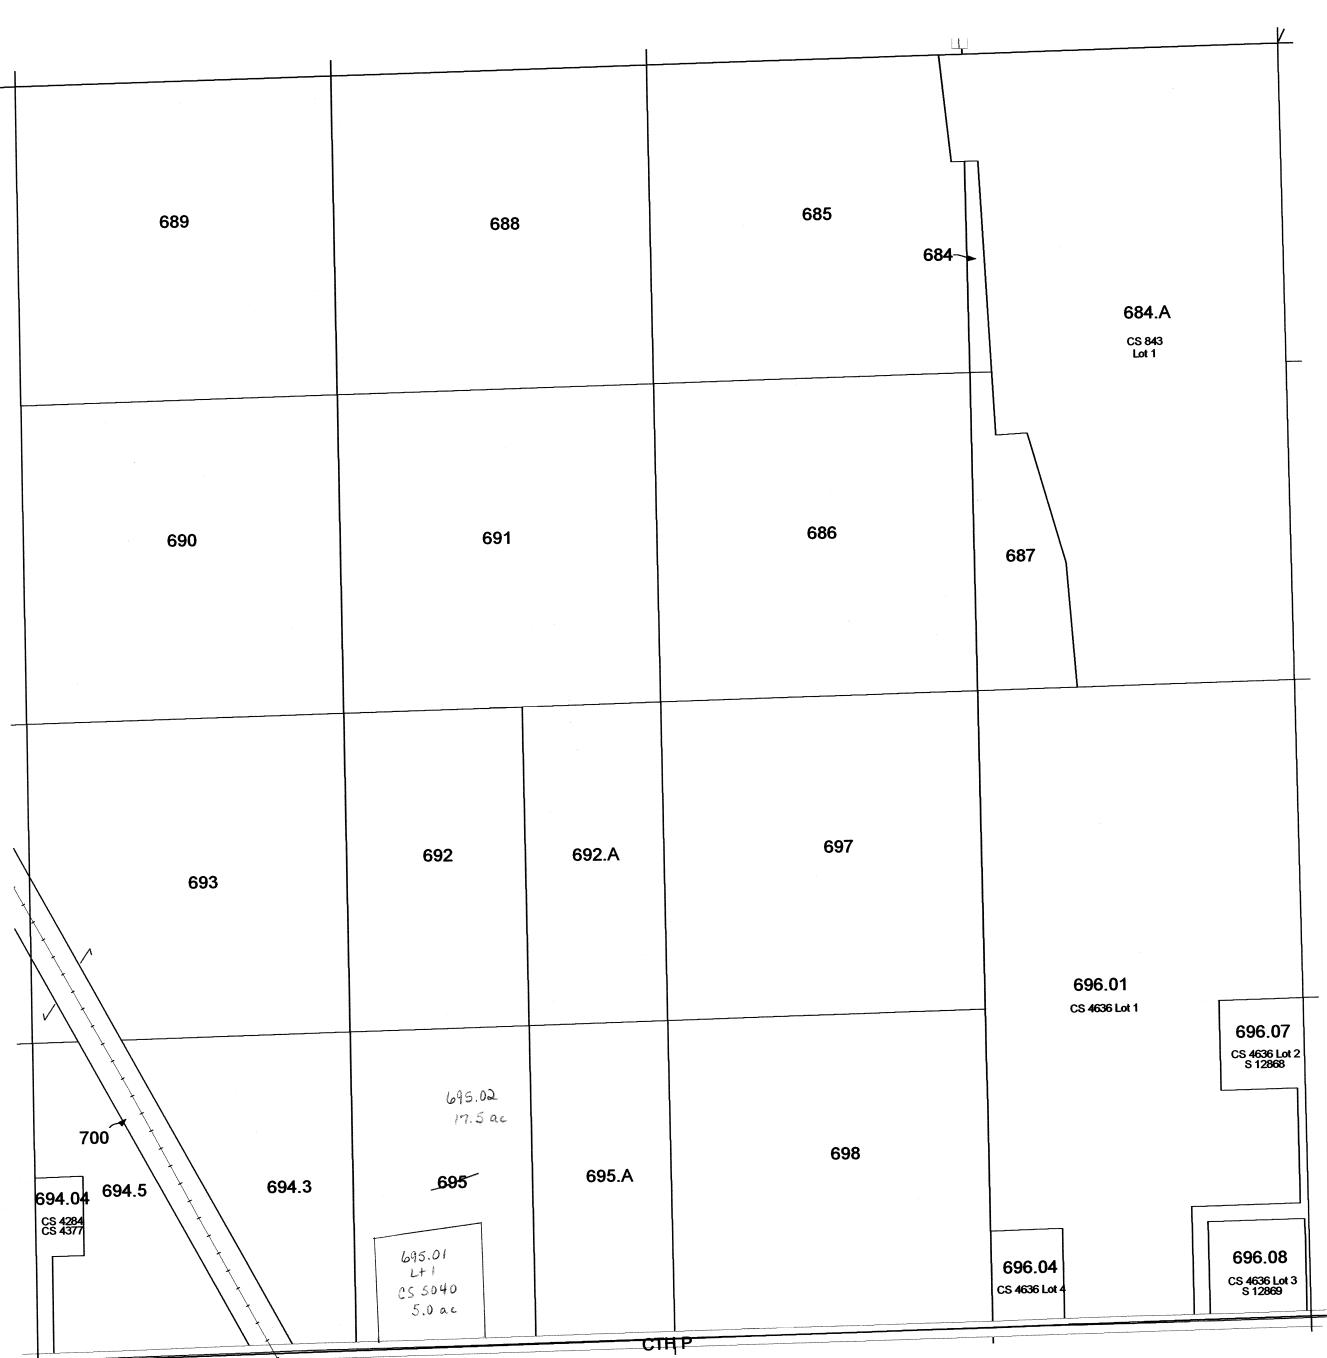

Created by The Columbia County Land Information Office -GIS Section. VMB and KMA. March 2002. Replaced 2003 -SEE SECTION 12-238 40.00ac 239.1 39.26ac 243 40.00ac 241 **240.1**-39.40ae
37.95 40.00ac 245,1 39.10ac 244 40.00ac 38,01 14 -SECTION B \_\_\_\_ KOK-ROAD 0 SEE 251 40.00ac 252.1 246.03 5:887ac 5.918 38.26ac 246.04 33.193ac 247 CS 3693 40.00ac 32,06 279.56 250.01 250.01 284ac/ cs 21724 Lot 1 248 10.00ac 255 40.00ac 254.1 39.61ac 39.255ac 250.2 -35.684ac 35.509ac 249 30.00ac