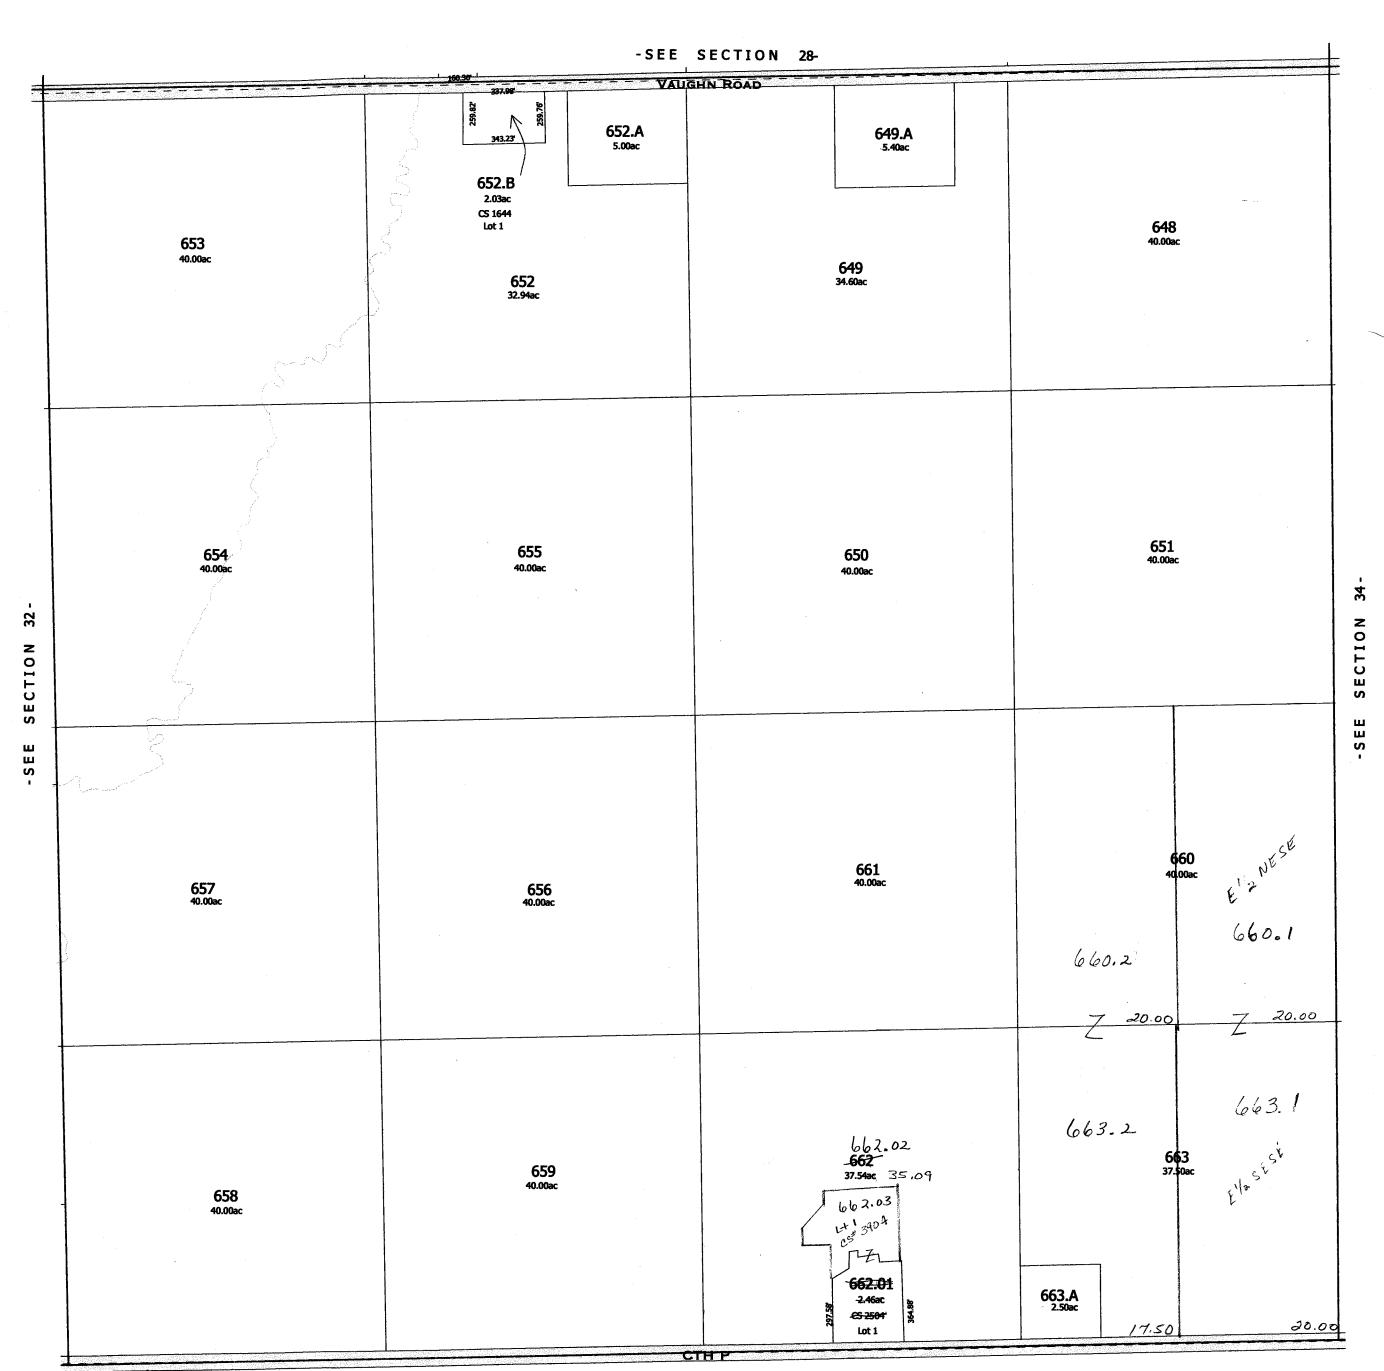

Created by The Columbia County Land Information Office -GIS Section. VMB and KMA. March 2002. Replaced 2003 -SEE SECTION 12-238 40.00ac 239.1 39.26ac 243 40.00ac 241 **240.1**-39.40ae
37.95 40.00ac 245,1 39.10ac 244 40.00ac 38,01 14 -SECTION B \_\_\_\_ KOK-ROAD 0 SEE 251 40.00ac 252.1 246.03 5:887ac 5.918 38.26ac 246.04 33.193ac 247 CS 3693 40.00ac 32,06 279.56 250.01 250.01 284ac/ cs 21724 Lot 1 248 10.00ac 255 40.00ac 254.1 39.61ac 39.255ac 250.2 -35.684ac 35.509ac 249 30.00ac