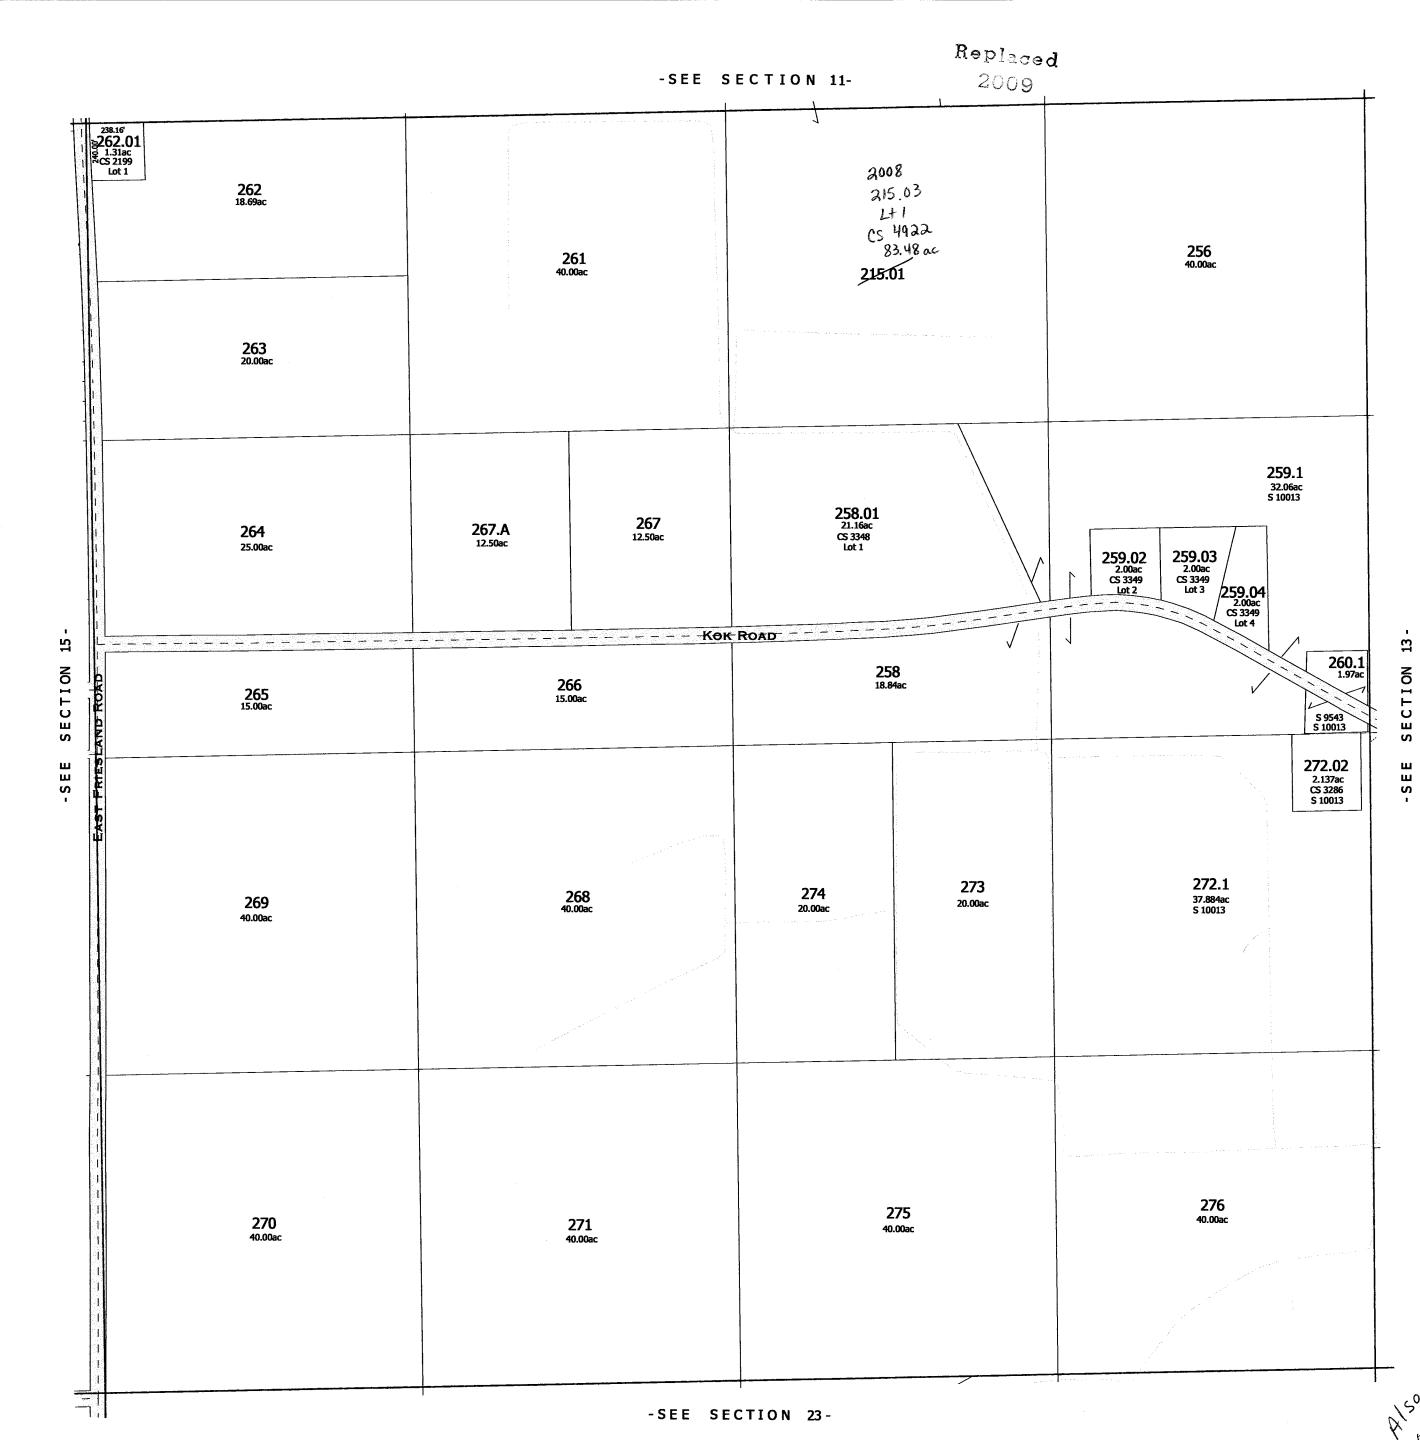

-SEE SECTION 15-

Replaced

199 1.00ac SEC.II T.I3N. R.I2E.

One Inch Equals Four Hundred Feet

MILES

0 1/16 1/8 FEET

0 400 800 1200 1600

NOTE: This map was prepared for assessment use in accordance with the Wis. St. Stat. Chap. 70.09. All information contained herein is advisory only. Map accuracy is limited to the quality of data obtained from other Public Records. This map is not intended to be a substitute for an actual field survey. Public Land Survey Base is derived from U.S.G.S. Topographic maps unless otherwise noted. Other sources of the Land Base may be actual survey data. Base may data is from the Auril 1995 County Disirial Orthonobros and/or U.S.G.S. 124-000 scale Topographic series. The

TOWN of RANDOLPH

TOWN 13 NORTH RANGE 12 EAST COLUMBIA COUNTY, WISCONSIN

6 5 4 3 2 1

7 8 9 10 12

18 17 16 15 14 13

19 20 21 22 23 24

30 29 28 27 28 25

31 32 33 34 35 36

Created by The Columbia County Land Information Office -GIS Section. VMB and KMA. March 2002. Replaced 2003 -SEE SECTION 12-238 40.00ac 239.1 39.26ac 243 40.00ac 241 **240.1**-39.40ae
37.95 40.00ac 245,1 39.10ac 244 40.00ac 38,01 14 -SECTION B \_\_\_\_ KOK-ROAD 0 SEE 251 40.00ac 252.1 246.03 5:887ac 5.918 38.26ac 246.04 33.193ac 247 CS 3693 40.00ac 32,06 279.56 250.01 250.01 284ac/ cs 21724 Lot 1 248 10.00ac 255 40.00ac 254.1 39.61ac 39.255ac 250.2 -35.684ac 35.509ac 249 30.00ac