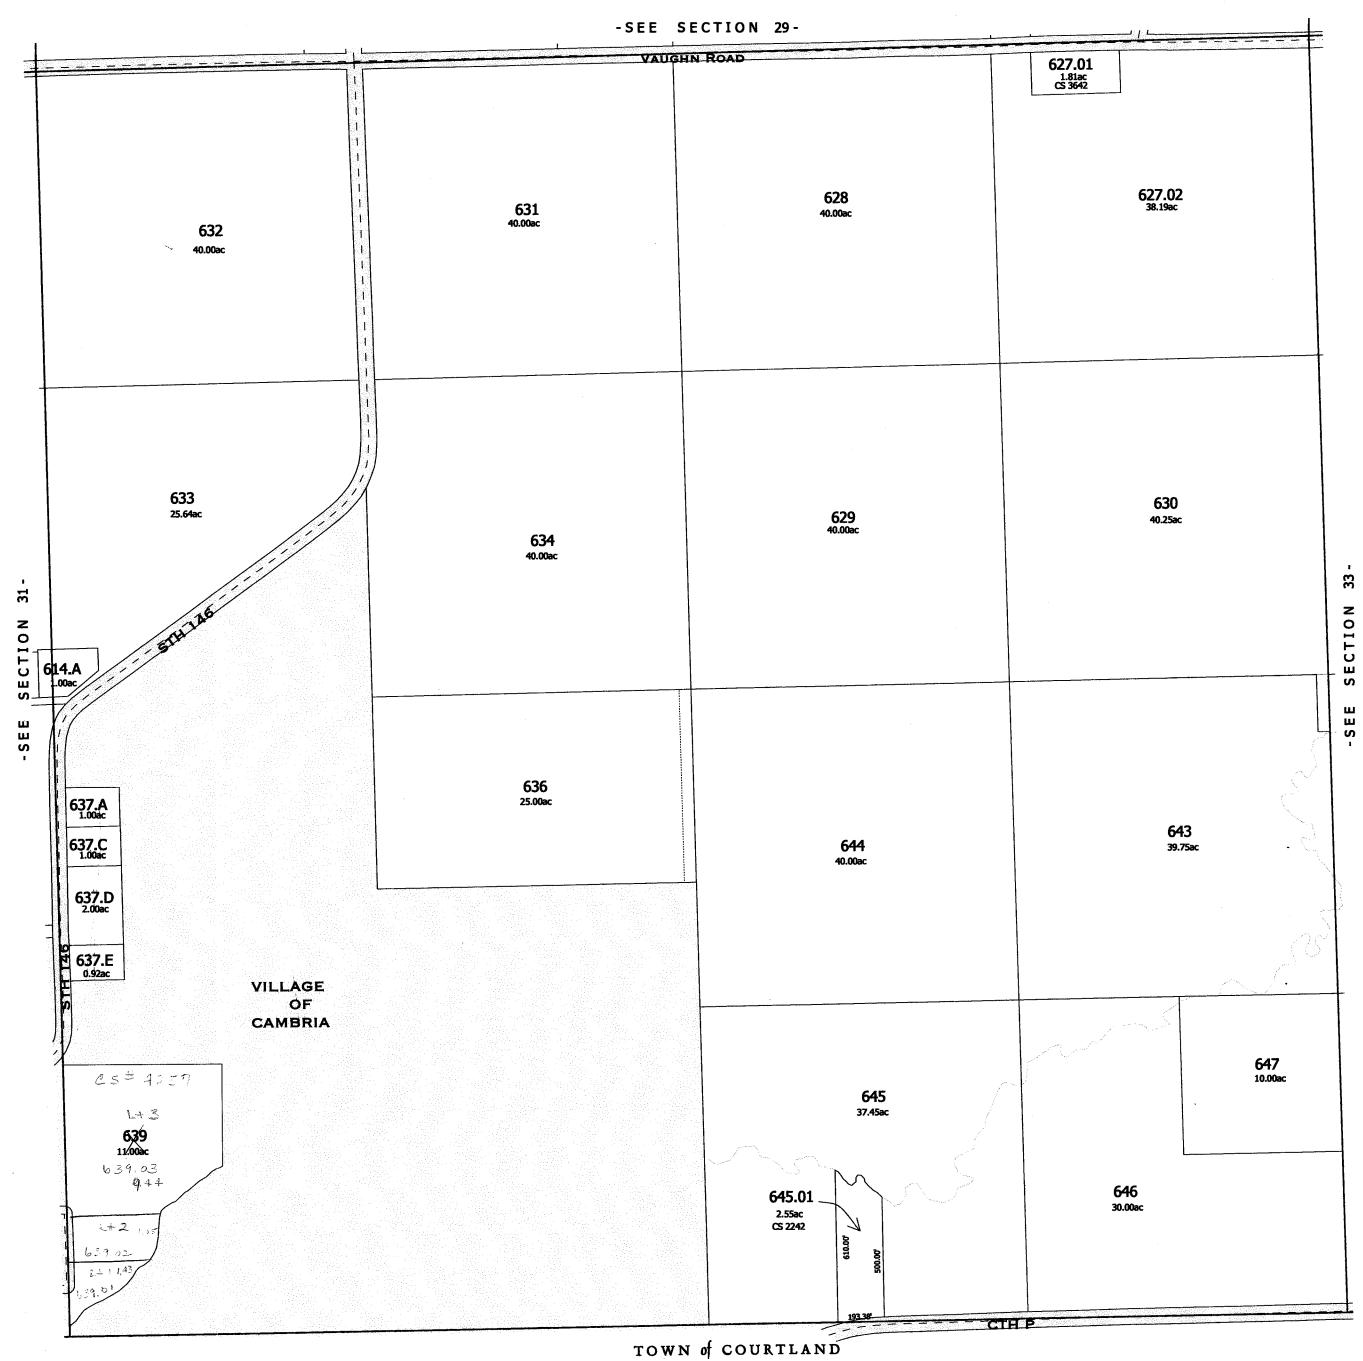

TOWN of RANDOLPH

TOWN 13 NORTH RANGE 12 EAST COLUMBIA COUNTY, WISCONSIN

7 8 9 10 11

18 17 16 15 14

19 20 21 22 23

30 29 28 27 25

31 32 33 34 35

Created by The Columbia County Land Information Office -GIS Section. VMB and KMA. March 2004. Replaced 2006 Green Lake County 25 26 44.75ac 41.10ac 30.01 124.83ac CS 3351 41.A 2.44ac S 5586 32.01 3.09ac CS 4052 Lot 1 27.1 223.72 0.93ac CS 2033 Lot 1 --- OAK HILL DRIVE 28 41.01ac 27 32.05 31.58ac CS 4052 Lot 3 27.2 4.58ac 34.44ac 32.02 8.10ac CS 4052 Lot 2 SECTION <mark>ب</mark> 32.04 0.43ac cs 4052 Lot 3 SECTION -SEE SECTION للاا SE 37 40.00ac 38 33 40.00ac 34 40.00ac 40 20.00ac 39 40.00ac 36 40.00ac 35 40.00ac 41 20.00ac